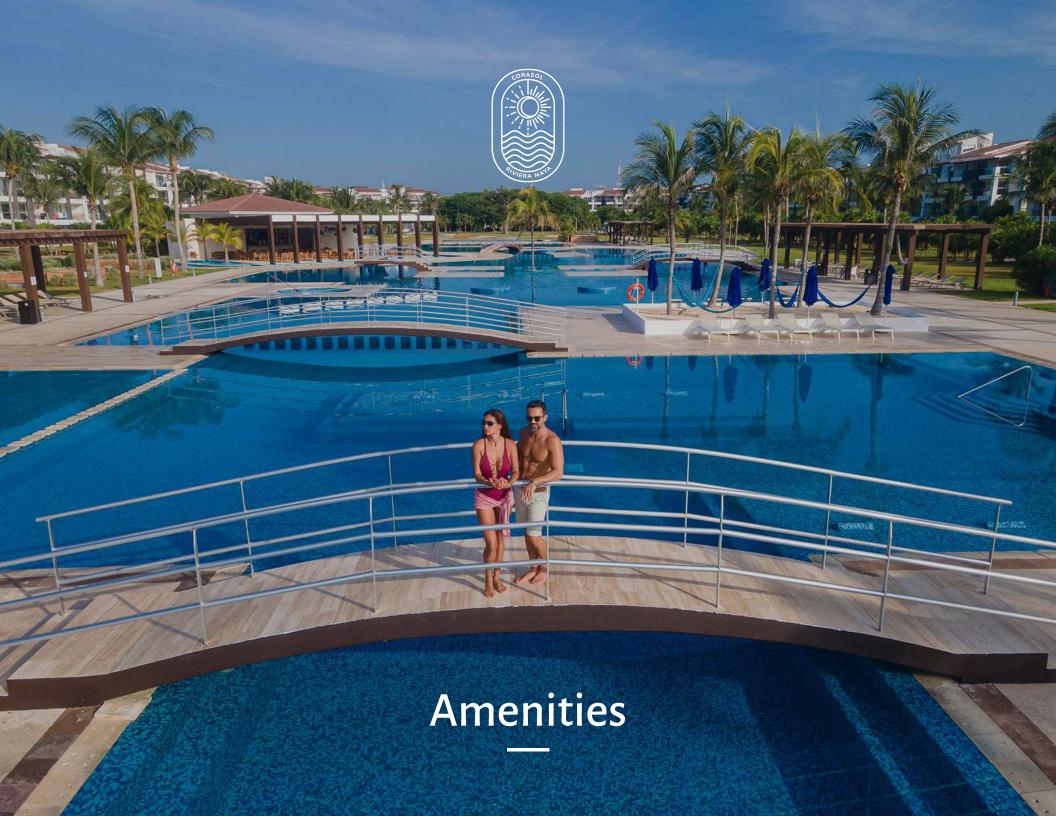

## Amenities for a lifestyle

## full of experiences

The residential complex of Mareazul includes large green spaces and beautiful environments and amenities which offer its residents the opportunity to enjoy a healthy active lifestyle with numerous possibilities for outdoor recreation.

Triple Security

237 meters of beach with exclusive use for Mareazul owners

Swimming Pool with 130 m wide

Central Garden Faro Azul Grill Punto Azul Gastrobar

Hammock Area

Walkways and Mayan Sculpture Park

Zen Zone

Gym

Spa

Tennis & Paddle Courts

Golf Course Gran Coyote

Multi Purpose Hall

Mini Market

Located on the ground floor, this model offers the perfect atmosphere for a lifestyle in connection with your surroundings and nature. The spacious terrace with its own private relaxation pool gives you the freedom to walk onto the beach and to create memorable experiences with your family and friends.