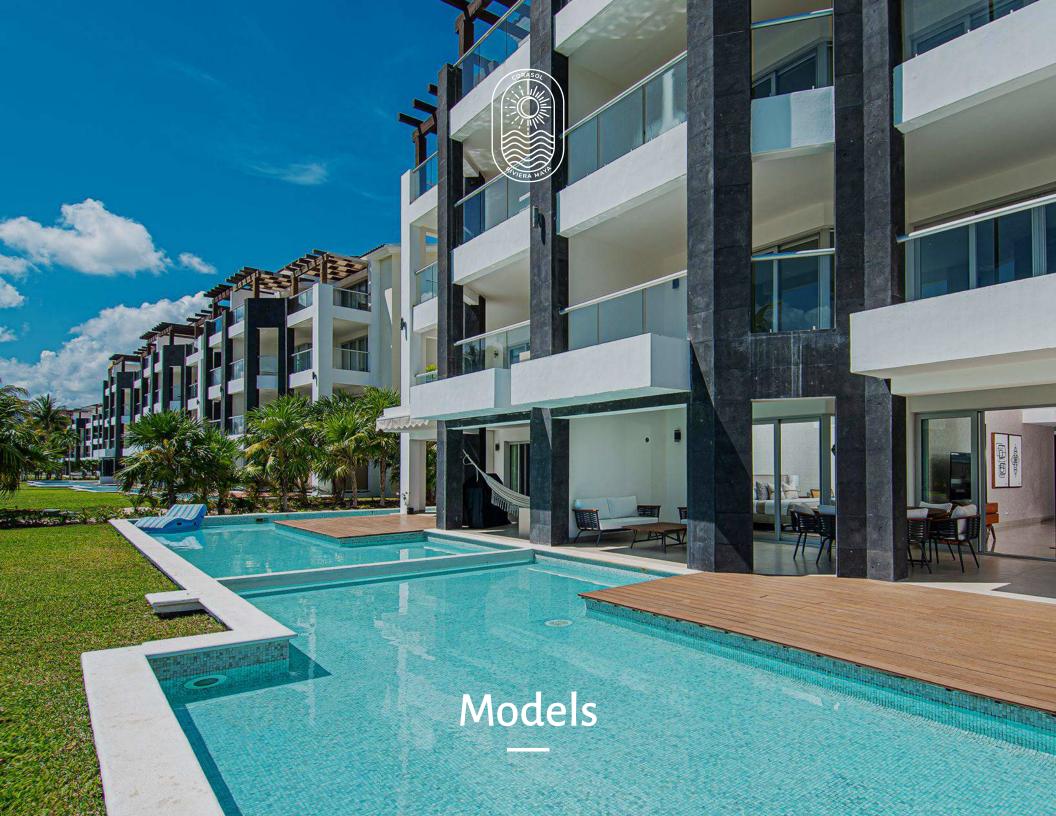

### Mareazul Master Plan

Mareazul's master plan comprises 14 towers, built in 2 semicircular lines which join at one end, leaving an extensive central space with communal areas dedicated to relaxation, meditation and recreation.

All the apartments have panoramic views over the central garden from their terraces.