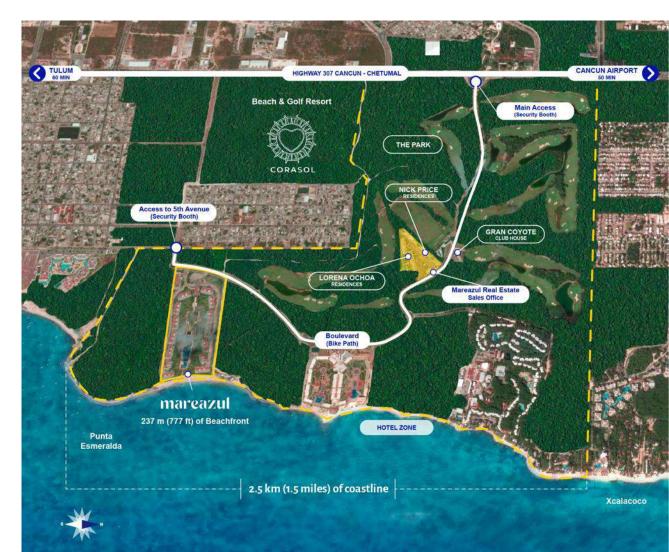

### of the Mayan Riviera

Mareazul is positioned facing the beach within Corasol Golf and Beach Resort, the fastest growing luxury residential community on the Mayan Riviera.

At the same time, the 'Diamond Zone' is a district with golf courses, high-end hotels and premium properties, within this area is Corasol, just 40 km away from Cancun's international Airport and 5 minutes from the centre of Playa Del Carmen where one can enjoy world class gastronomic and entertainment experiences.

Corasol main access Playa del Carmen