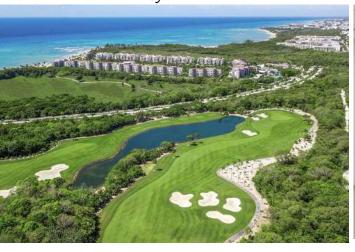

### Diamond Zone Map in Mayan Riviera

Golf Gran Coyote

Corasol Master Plan

**72** hectares of first class golf course

82 hectares to develop hotels and residential

82 hectares of territorial reserve

Corasol stands out for being the gated residential community with the highest added value in this destination. Its urbanistic design and special amenities, like Gran Coyote Golf course and what will become the biggest most luxurious Beach Club, makes it the most desirable enclave with first class touristic and residential developments.

Discover Corasol from the air and fall in love with its lush green surroundings, located at the edge of the spectacular turquoise sea.