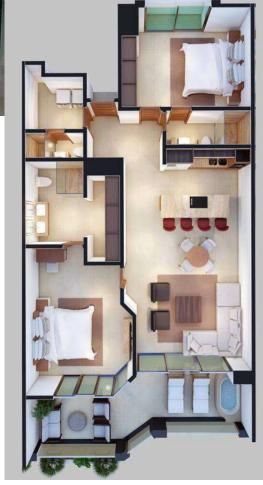

— FACING THE GARDEN —



From
215 to 224 m²
Total Área

31 m<sup>2</sup> Terrace **3** Bedrooms 4.5
Bathrooms

305 m<sup>2</sup> Total Area 50 m<sup>2</sup> Terrace

4 Bedrooms **5.5** Bathrooms















Admire the stunning panoramic views of the Caribbean Sea from the comfort of your private terrace. Our penthouse has outstandingly large interior spaces with double height ceilings in both the living room and master bedroom. Enjoy an exclusive atmosphere due to its location at the top of the tower.

#### Characteristics of the residencies:

- Construction with high end finishings.
- High quality carpentry.
- Anti-cyclone gates.
- Equipped kitchen.
- Bathroom fittings and high-quality taps.
- Air conditioning with central system.
- Lighting, ventilation and additional installations.