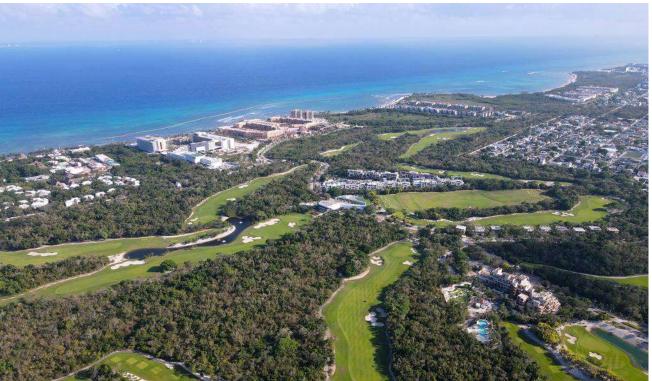

### Diamond Zone Map in Mayan Riviera

Golf Gran Coyote

Corasol Master Plan

**72** hectares of first class golf course

82 hectares to develop hotels and residential

82 hectares of territorial reserve

Corasol stands out for being the gated residential community with the highest added value in this destination. Its urbanistic design and special amenities, like Gran Coyote Golf course and what will become the biggest most luxurious Beach Club, makes it the most desirable enclave with first class touristic and residential developments.