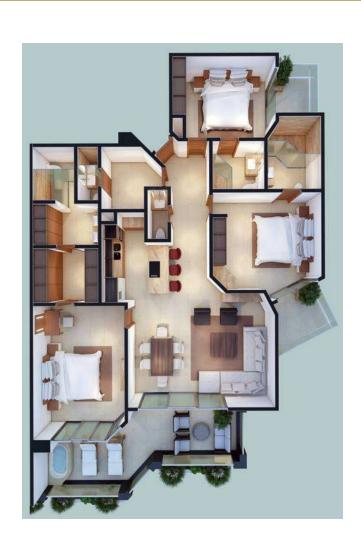

# Middle Level Condo

— FACING THE GARDEN —

From
215 to 224 m²
Total Área

31 m<sup>2</sup> Terrace **3** Bedrooms 4.5
Bathrooms

305 m<sup>2</sup> Total Area 50 m<sup>2</sup> Terrace

4 Bedrooms **5.5** Bathrooms