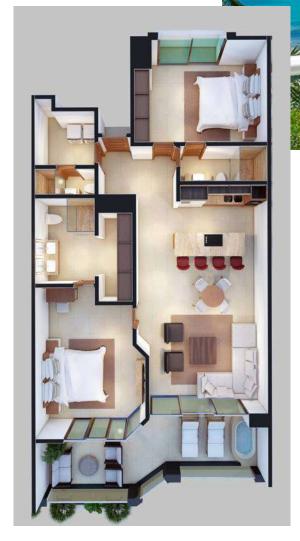

### Middle Level Condo

- FACING THE GARDEN

From 167 to 174 m<sup>2</sup> Total Area

30 m<sup>2</sup> Terrace

**Bedrooms** 

**Bathrooms** 

### 2 Bedrooms

Plan