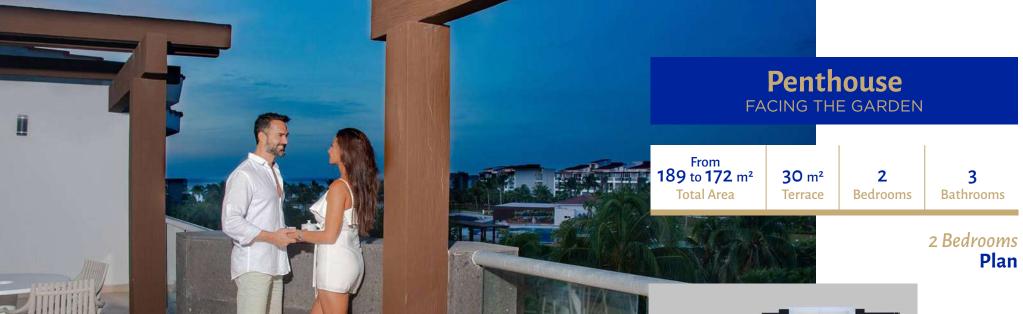

Admire the stunning panoramic views of the Caribbean Sea from the comfort of your private terrace. Our penthouse has outstandingly large interior spaces with double height ceilings in both the living room and master bedroom. Enjoy an exclusive atmosphere due to its location at the top of the tower.