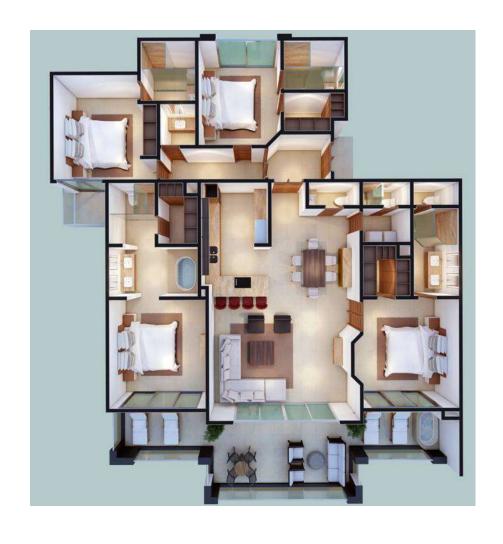

# Middle Level Condo

— FACING THE GARDEN —

From
215 to 224 m²
Total Área

31 m<sup>2</sup> Terrace **3** Bedrooms 4.5
Bathrooms

305 m<sup>2</sup> Total Area 50 m<sup>2</sup> Terrace

4 Bedrooms **5.5** Bathrooms