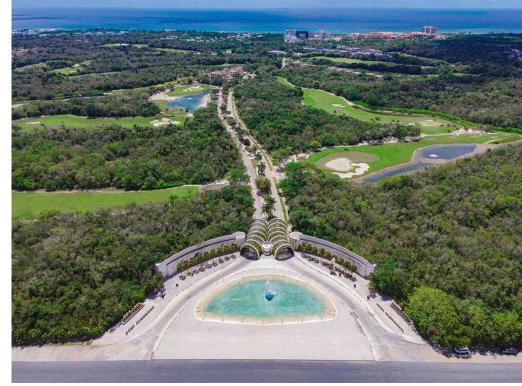

## The new 'Corasol'

### of the Mayan Riviera

Mareazul is positioned facing the beach within Corasol Golf and Beach Resort, the fastest growing luxury residential community on the Mayan Riviera.

At the same time, the 'Diamond Zone' is a district with golf courses, high-end hotels and premium properties, within this area is Corasol, just 40 km away from Cancun's international Airport and 5 minutes from the centre of Playa Del Carmen where one can enjoy world class gastronomic and entertainment experiences.



Corasol main access Playa del Carmen







### Diamond Zone Map in Mayan Riviera





Golf Gran Coyote

Corasol Master Plan

**72** hectares of first class golf course

82 hectares to develop hotels and residential

82 hectares of territorial reserve

Corasol stands out for being the gated residential community with the highest added value in this destination. Its urbanistic design and special amenities, like Gran Coyote Golf course and what will become the biggest most luxurious Beach Club, makes it the most desirable enclave with first class touristic and residential developments.

Discover Corasol from the air and fall in love with its lush green surroundings, located at the edge of the spectacular turquoise sea.





### Mareazul Master Plan

Mareazul's master plan comprises 14 towe