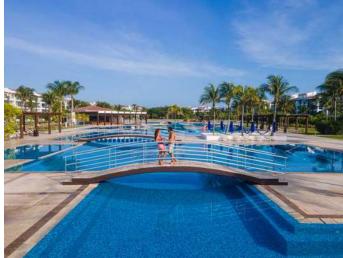

Triple Security

237 meters of beach with exclusive use for Mareazul owners

Swimming Pool with 130 m wide

Central Garden Faro Azul Grill Punto Azul Gastrobar

Hammock Area

Walkways and Mayan Sculpture Park

Zen Zone