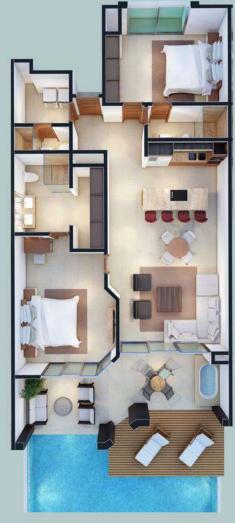

2 Bedroom Plan

**Condo with Private Pool** 

**FACING THE GARDEN** 

From 171 to 179 m<sup>2</sup> Total Area

30 m<sup>2</sup> Terrace **2** Bedrooms

3 Bathrooms

2 Bedrooms Plan

Located on the ground floor, this model offers the perfect atmosphere for a lifestyle in connection with your surroundings and nature. The spacious terrace with its own private relaxation pool gives you the freedom to walk onto the garden and to create memorable experiences with your family and friends.