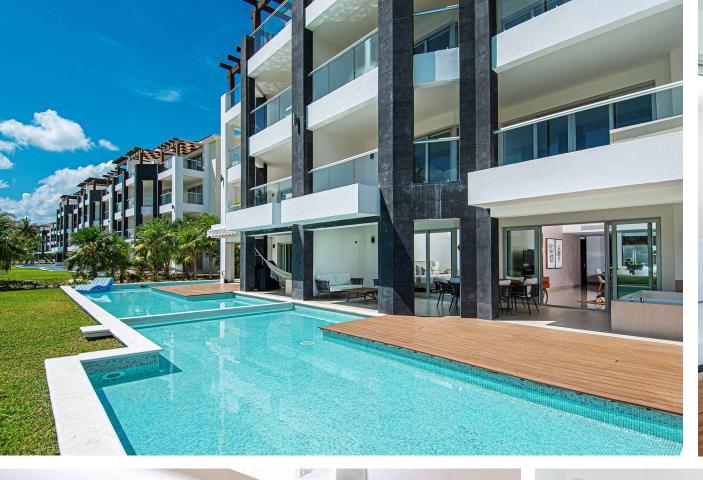

### Mareazul Master Plan

Mareazul's master plan comprises 14 towers, built in 2 semicircular lines which join at one end, leaving an extensive central space with communal areas dedicated to relaxation, meditation and recreation.

All the apartments have panoramic views over the central garden from their terraces.

Triple Security

237 meters of beach with exclusive use for Mareazul owners

Swimming Pool with 130 m wide

Central Garden Faro Azul Grill Punto Azul Gastrobar

Hammock Area

Walkways and Mayan Sculpture Park

Zen Zone