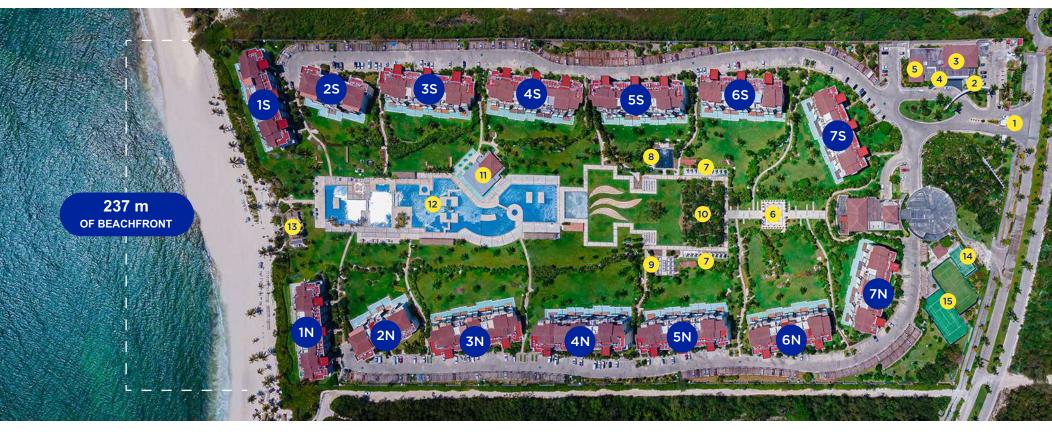

### Mareazul Master Plan

Mareazul's master plan comprises 14 towers, built in 2 semicircular lines which join at one end, leaving an extensive central space with communal areas dedicated to relaxation, meditation and recreation.

All the apartments have panoramic views over the central garden from their terraces.

#### Main Access Zen Zone Central Garden **South Tower North Tower** Concierge & Lobby 7 Walkways and Mayan Punto Azul Gastrobar sculpture park Multi Purpose Hall Swimming Pool **Amenities** 8 Hammock Area Mini Market over water mirror Faro Azul Grill Hammock Area Gym & Spa Paddle Court over sand mirror **Tennis Courts**

Triple Security

237 meters of beach with exclusive use for Mareazul owners

Swimming Pool with 130 m wide

Central Garden Faro Azul Grill Punto Azul Gastrobar

Hammock Area

Walkways and Mayan Sculpture Park

Zen Zone