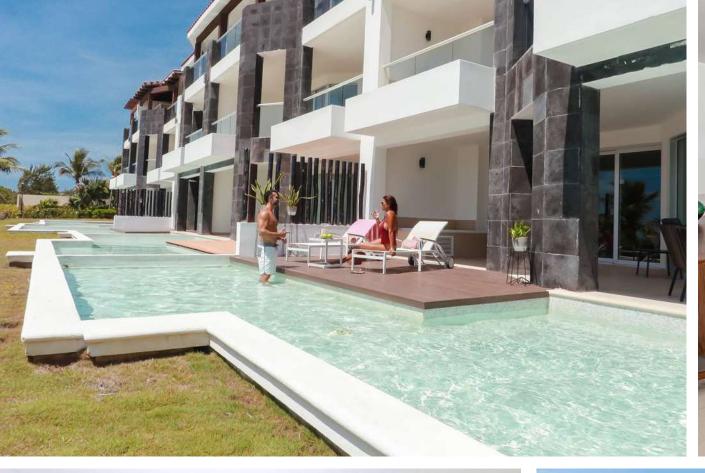

Triple Security

237 meters of beach with exclusive use for Mareazul owners

Swimming Pool with 130 m wide

Central Garden Faro Azul Grill Punto Azul Gastrobar

Hammock Area

Walkways and Mayan Sculpture Park

Zen Zone

Gym

Spa

Tennis & Paddle Courts

Golf Course Gran Coyote

Multi Purpose Hall

Mini Market

Located on the ground floor, this model offers the perfect atmosphere for a lifestyle in connection with your surroundings and nature. The spacious terrace with its own private relaxation pool gives you the freedom to walk onto the beach and to create memorable experiences with your family and friends.