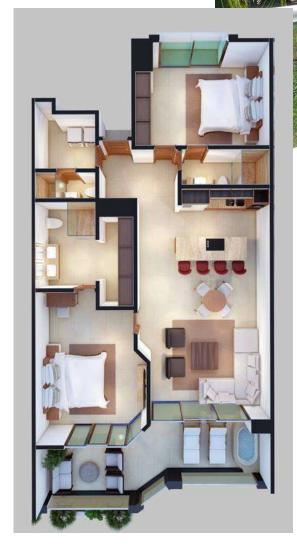

### Middle Level Condo

FACING THE OCEAN

172 m<sup>2</sup> Total Area 30 m<sup>2</sup> Terrace

Bedrooms

3 Bathrooms

2 Bedrooms Plan