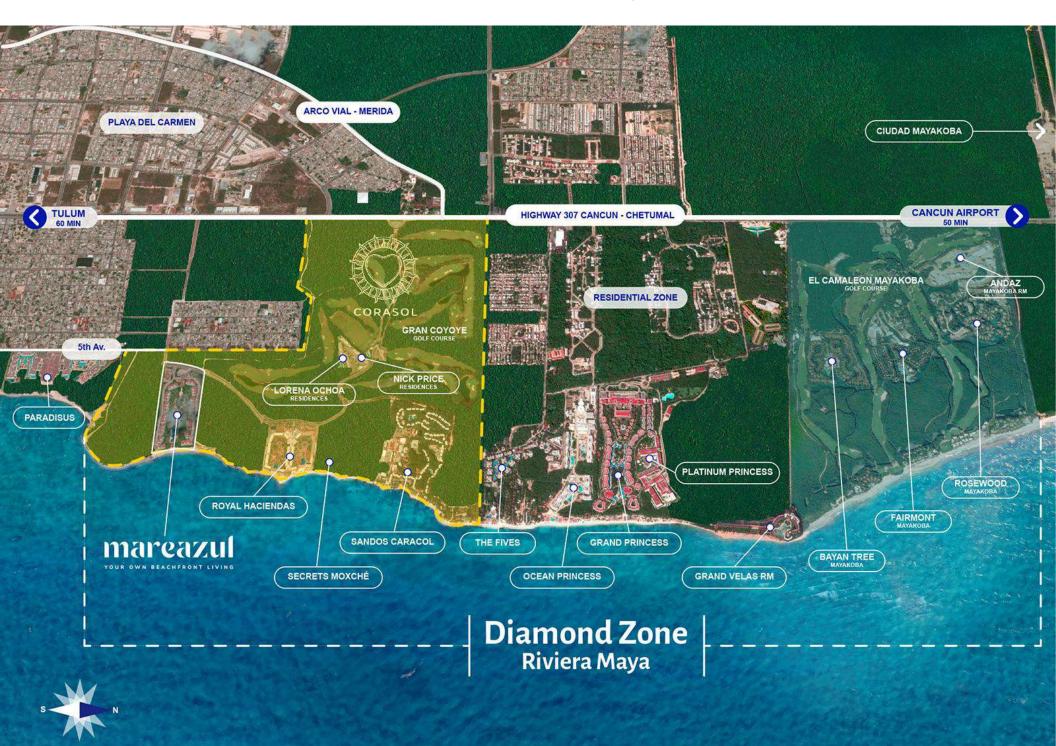

### Diamond Zone Map in Mayan Riviera

Golf Gran Coyote

Corasol Master Plan

**72** hectares of first class golf course

82 hectares to develop hotels and residential

82 hectares of territorial reserve

Corasol stands out for being the gated residential community with the highest added value in this destination. Its urbanistic design and special amenities, like Gran Coyote Golf course and what will become the biggest most luxurious Beach Club, makes it the most desirable enclave with first class touristic and residential developments.