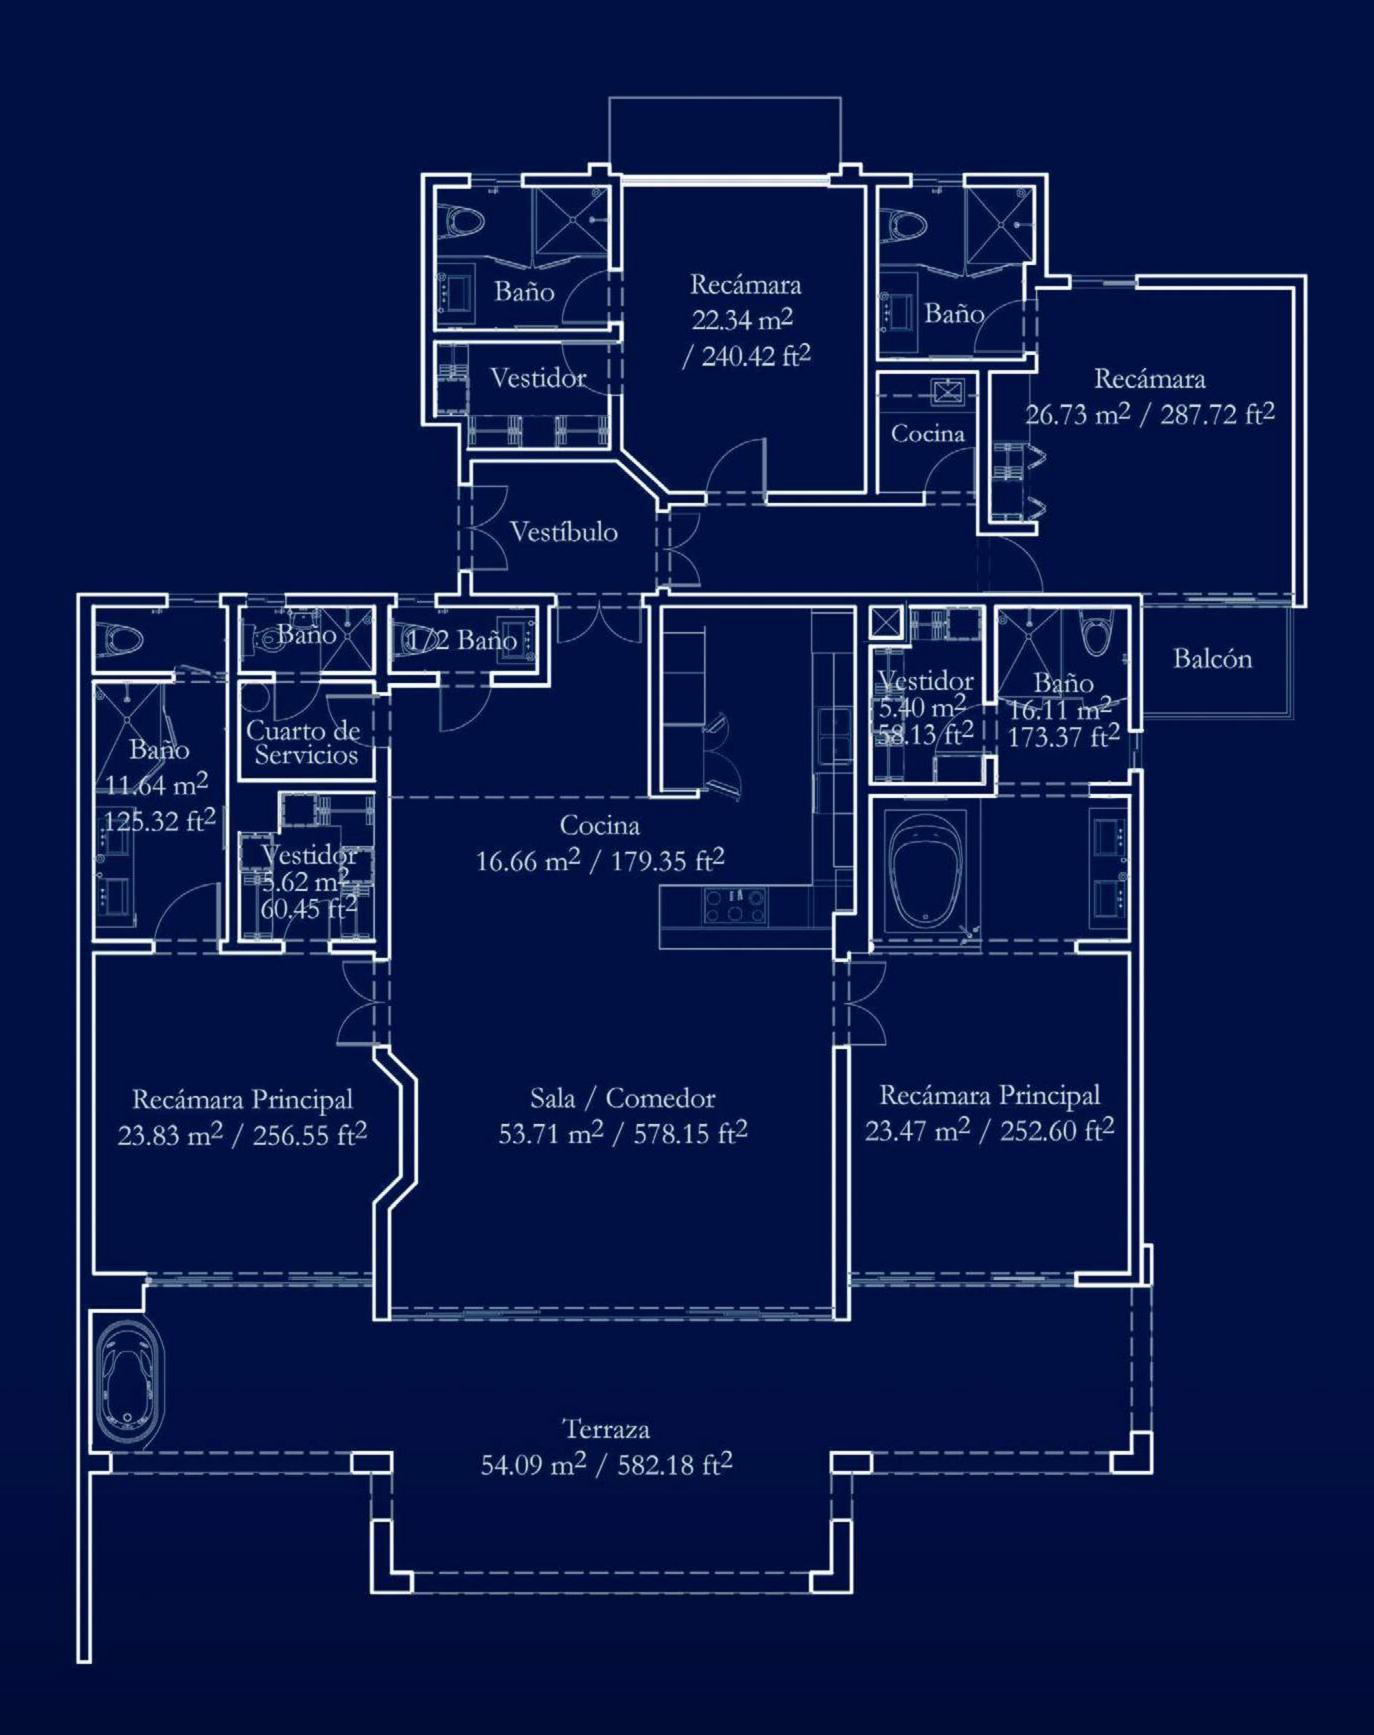

### Tipo E 4 Bedrooms 5.5 Bathrooms

Total Area: 305.69 m<sup>2</sup> / 3,290.45 ft<sup>2</sup>

Apartment Type D 3 Bedrooms 4.5 Bathrooms Total Area: 218.99 m<sup>2</sup> / 2,357.30 ft<sup>2</sup>

Apartment Type E 4 Bedrooms 5.5 Bathrooms Total Area: 305.69 m<sup>2</sup> / 3,290.45 ft<sup>2</sup>