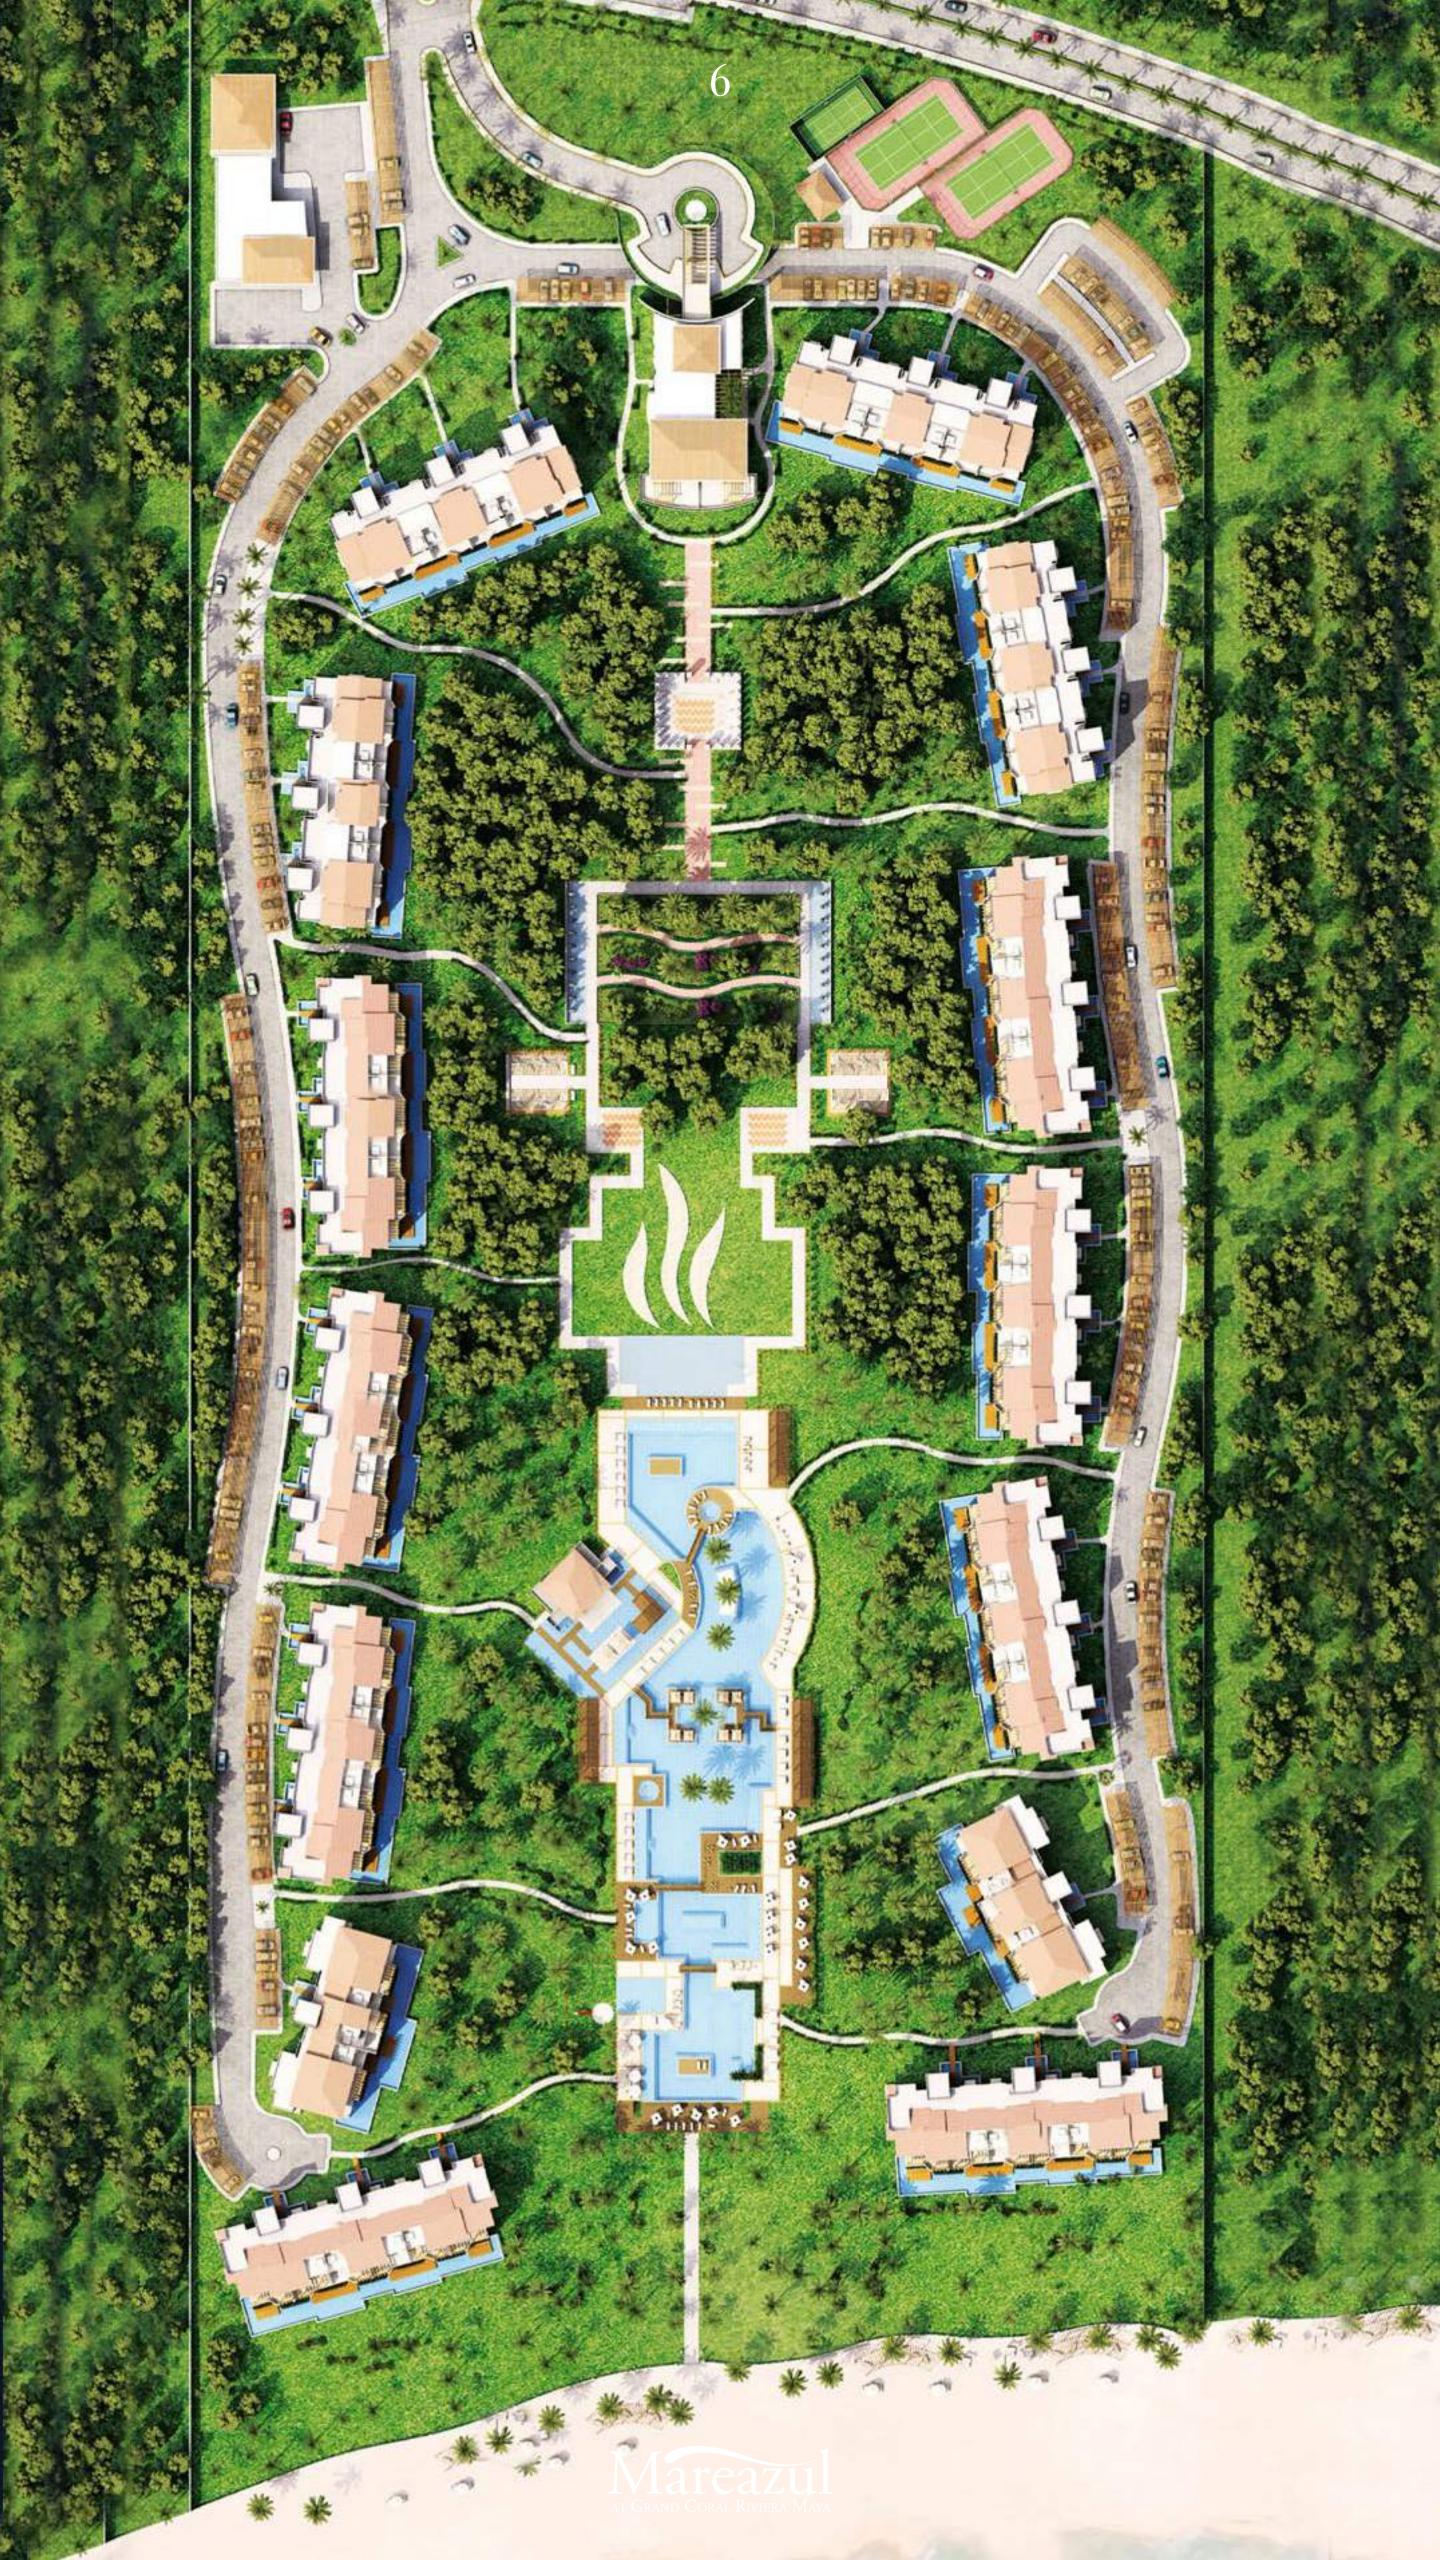

### Amenities

Fitness Center

Luxury Finishes

Large Terraces with Private Jacuzzi

**Botanical Garden** with Mayan Sculptures

Magnificent Sea and Gardens Views

Tennis and Paddle Courts

Spa for Men and G Women

More than 3,000m2 of Swimming Pool

## More than 200m of Beach Front

Enjoy oceanfront living like never before in these 200 m of beach front in one of the best locations of the Riviera Maya a few steps from your residence