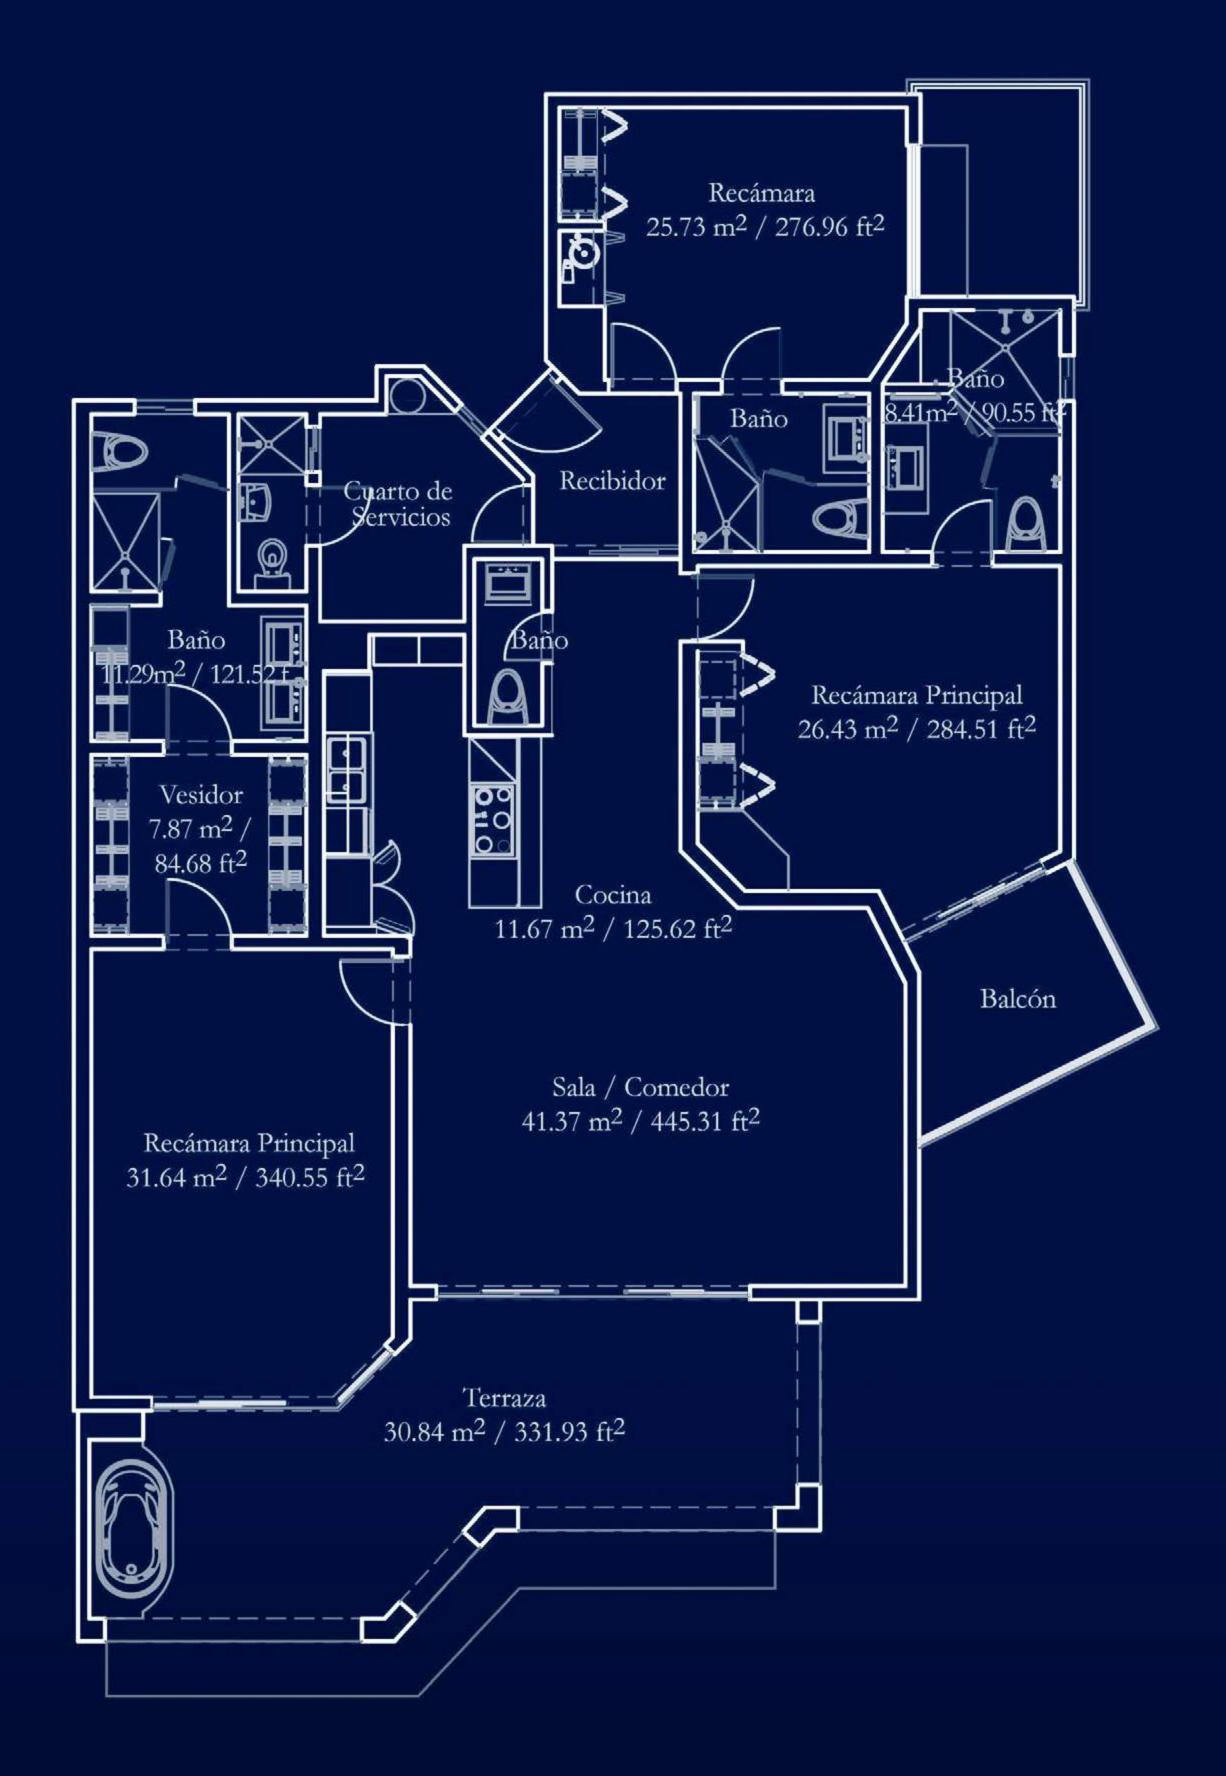

# Tipo D3 Bedrooms 4.5 Bathrooms

Total Area: 218.99 m<sup>2</sup> / 2,357.30 ft<sup>2</sup>

Apartment Type D 3 Bedrooms 4.5 Bathrooms Total Area: 218.99 m<sup>2</sup> / 2,357.30 ft<sup>2</sup>

Apartment Type E 4 Bedrooms 5.5 Bathrooms Total Area: 305.69 m<sup>2</sup> / 3,290.45 ft<sup>2</sup>