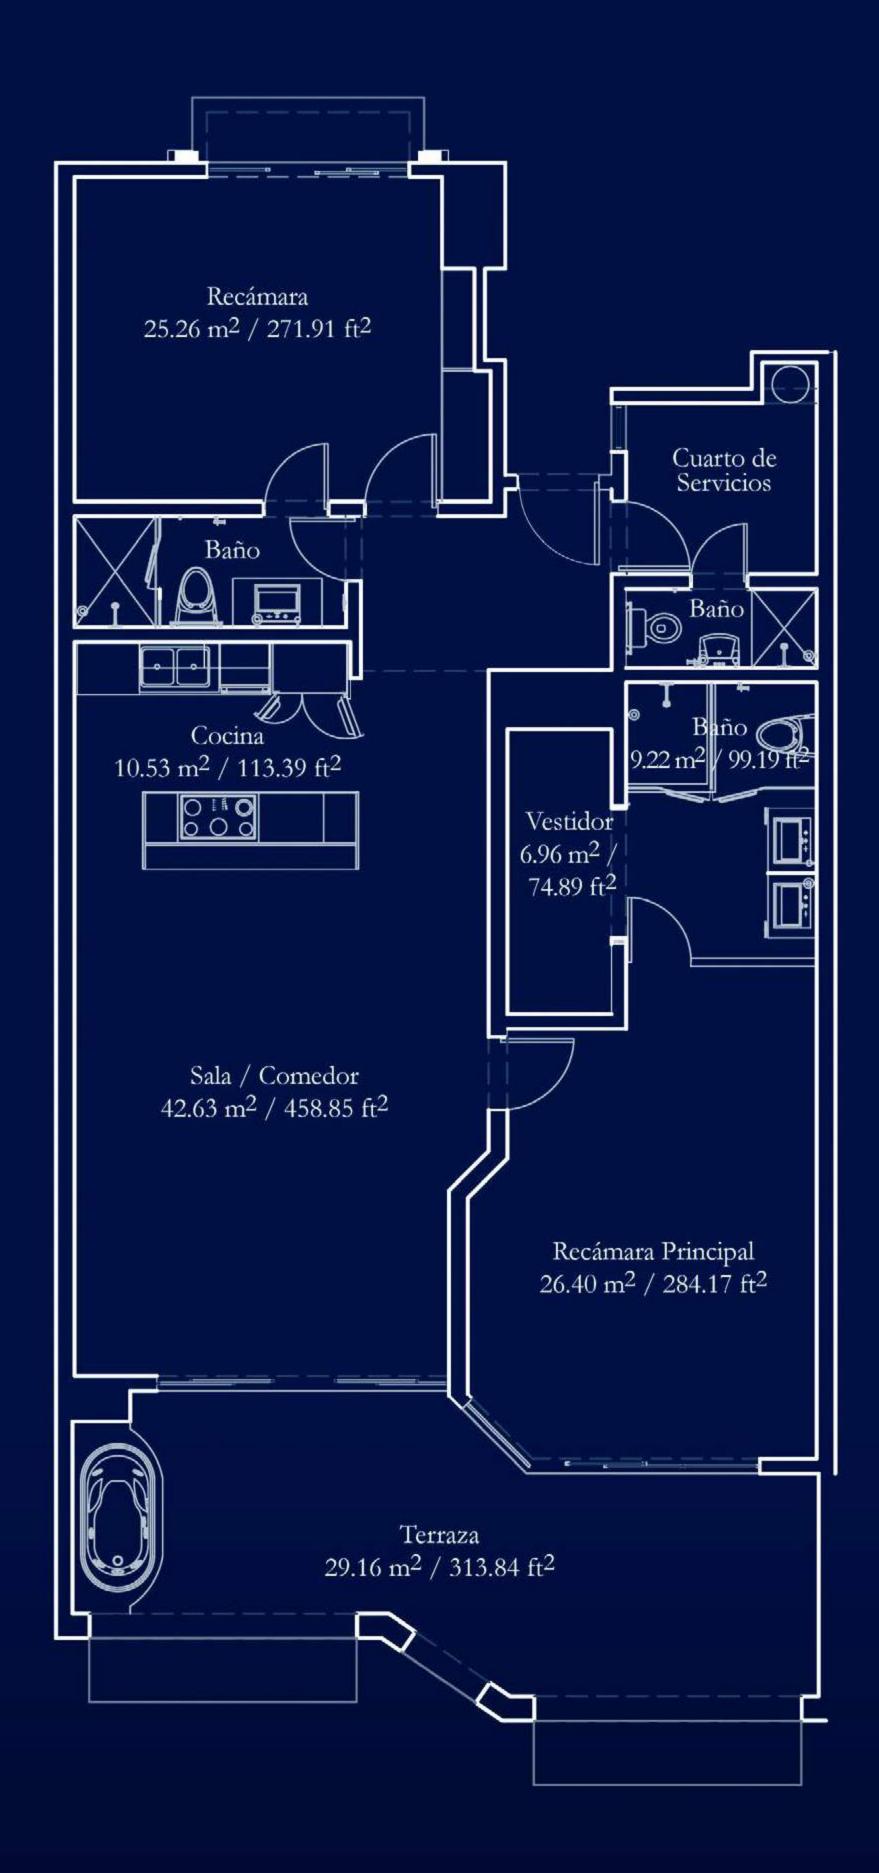

#### 2 Bedrooms 3 Bathrooms

16

Total Area: 165.05 m<sup>2</sup> / 1,776.62 ft<sup>2</sup>