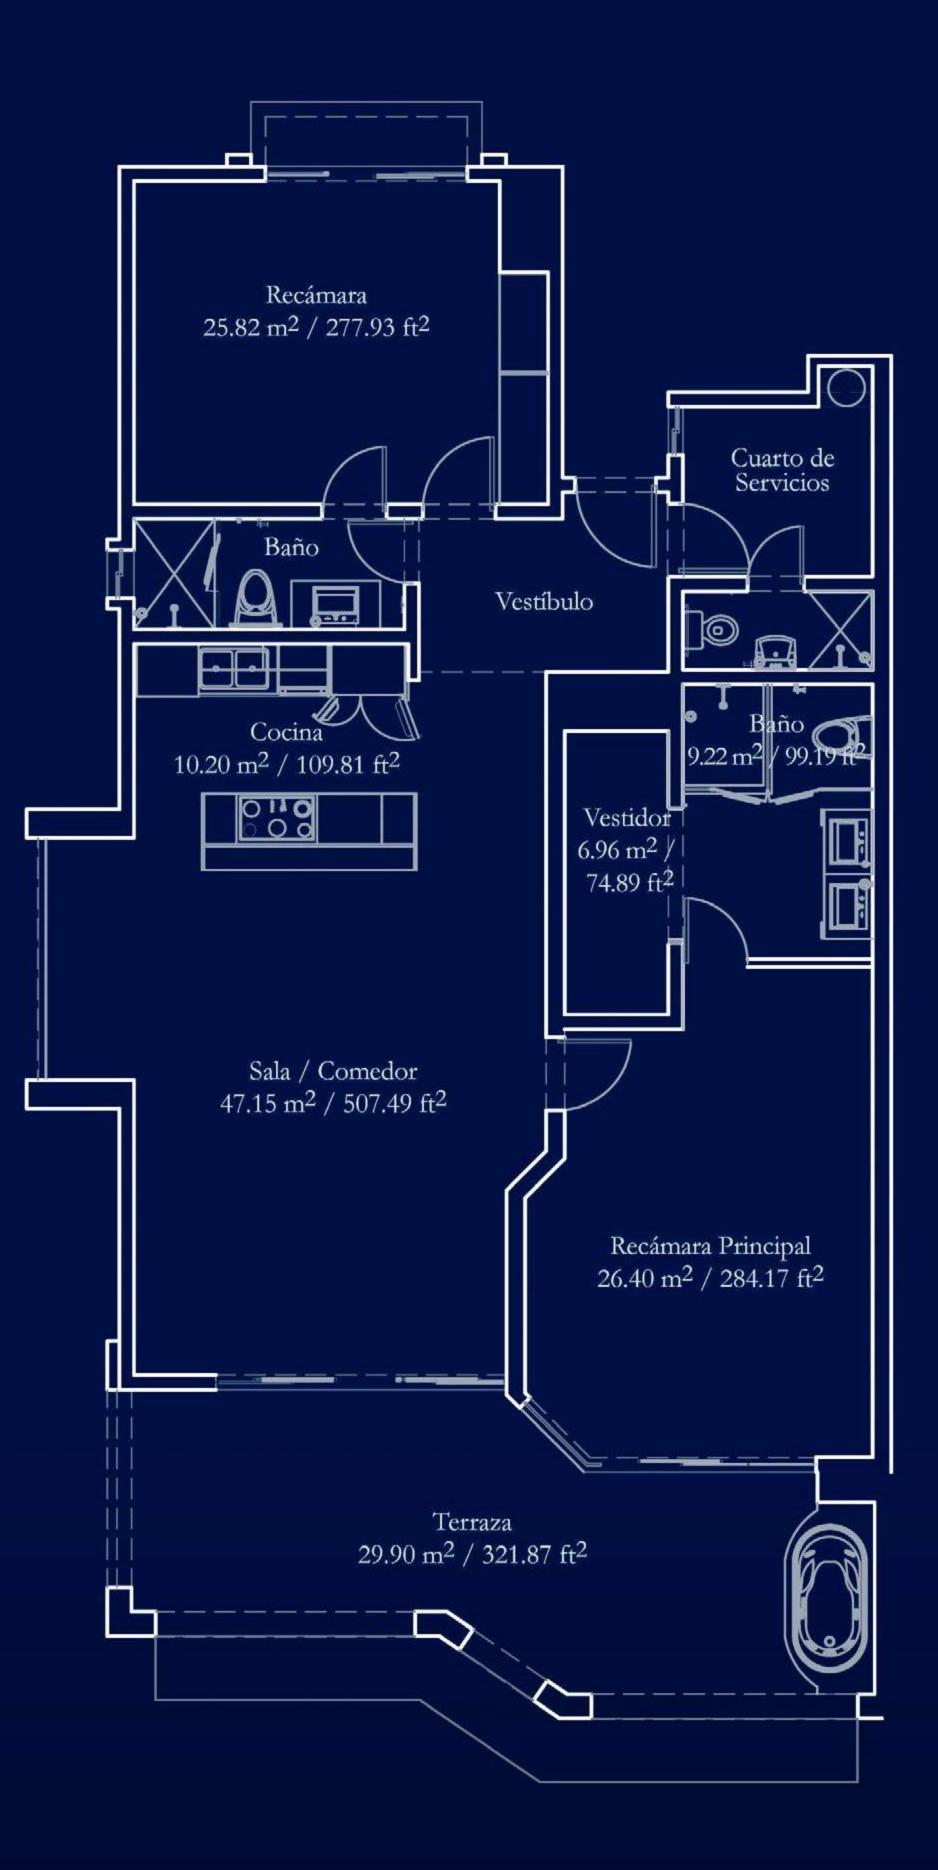

#### 2 Bedrooms 3 Bathrooms

17

Total Area: 171.10 m<sup>2</sup> / 1,841.73 ft<sup>2</sup>