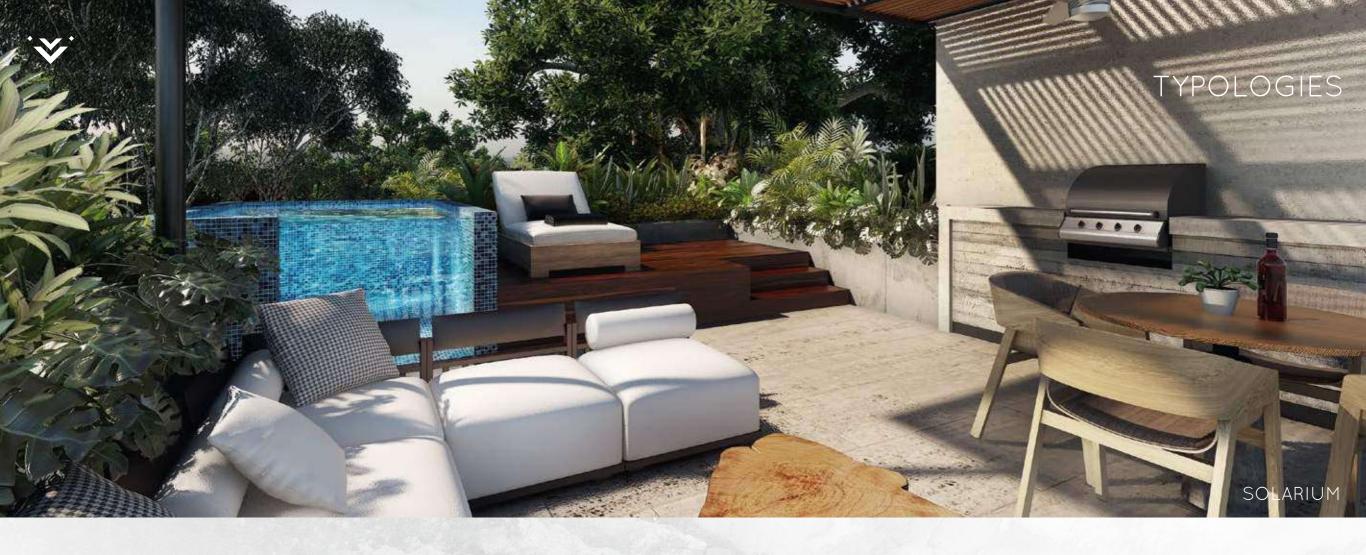

t moments created in family.





# \*\* INTEGRAL SYSTEM OF ENERGY MANAGEMENT





The Lumen Cache platform replaces the traditional distribution of 110v CA for DC with a more adequate form to the needs of low power and the digital capabilities of electronic devices and domestic lighting.

#### SOME BENEFITS

- Energy and data transmitted by LEDs, switches, sensors and electronic equipment.
- Low voltage safe energy.
- Operation backed by batteries of all lights and electronic devices.
- Effective control, it can have instant shutdown or dimming control, since the power source is constant.







### STUDIO













Terrace with pool Breakfast area





### 1 BEDROOM











Living room





#### PH STUDIO

РΒ











#### 1N















## GARDEN SUITE



























#### PH A 2 BEDROOMS

РВ













РВ















1N























# FINISHES AND EQUIPMENT



**B.** Vinyl painting.

C. Mini Split.

**D.** Lighting.

**E.** Refrigerator.

**F.** Single bowl kitchen sink/Basin mixer.

**G.** Microwave.

**H.** Kitchen furniture.

I. Electric oven 60cm.

**J.** Electric ceramic glass cooktop of 60cm.









**A.** Chukum flattened.

**B.** Deck (only on terrace).

**C.** Marble on facades.

**D.** Tulum limestone.

**E.** Bar on the terrace. twith granite cover and Chukum.

**F.** Marble brick.