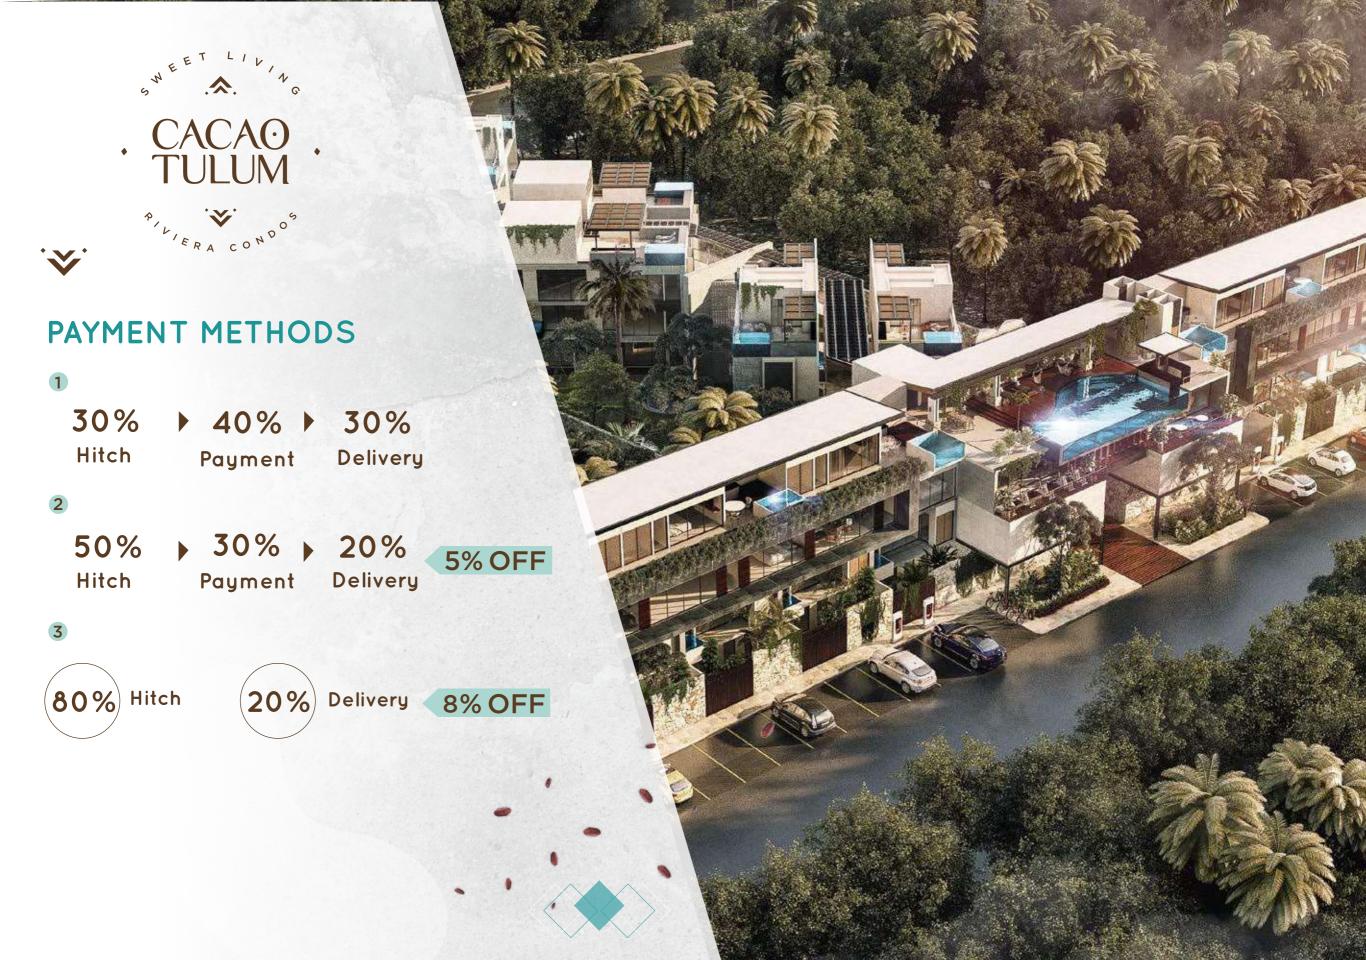

ce the power source is constant.







### STUDIO













Terrace with pool Breakfast area





### 1 BEDROOM











Living room





#### PH STUDIO

РΒ











#### 1N















## GARDEN SUITE



























#### PH A 2 BEDROOMS

РВ













РВ















1N























# FINISHES AND EQUIPMENT



**B.** Vinyl painting.

C. Mini Split.

**D.** Lighting.

**E.** Refrigerator.

**F.** Single bowl kitchen sink/Basin mixer.

**G.** Microwave.

**H.** Kitchen furniture.

I. Electric oven 60cm.

**J.** Electric ceramic glass cooktop of 60cm.









**A.** Chukum flattened.

**B.** Deck (only on terrace).

**C.** Marble on facades.

**D.** Tulum limestone.

**E.** Bar on the terrace. twith granite cover and Chukum.

**F.** Marble brick.