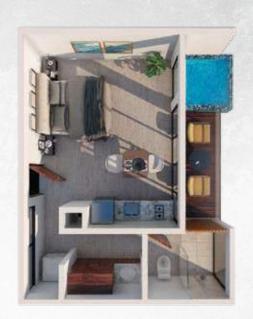

nature and the body in a harmonious way.



### YOGA LOFT 🔙

Connect your spirit and mind in a place surrounded by colors and textures that invites you to relaxation.







Have fun and enjoy great moments created in family.





# \*\* INTEGRAL SYSTEM OF ENERGY MANAGEMENT





The Lumen Cache platform replaces the traditional distribution of 110v CA for DC with a more adequate form to the needs of low power and the digital capabilities of electronic devices and domestic lighting.

#### SOME BENEFITS

- Energy and data transmitted by LEDs, switches, sensors and electronic equipment.
- Low voltage safe energy.
- Operation backed by batteries of all lights and electronic devices.
- Effective control, it can have instant shutdown or dimming control, since the power source is constant.







### STUDIO













Terrace with pool Breakfast area





### 1 BEDROOM











Living room





#### PH STUDIO

РΒ











#### 1N















## GARDEN SUITE



























#### PH A 2 BEDROOMS

РВ













РВ















1N























# FINISHES AND EQUIPMENT



**B.** Vinyl painting.

C. Mini Split.

**D.** Lighting.

**E.** Refrigerator.

**F.** Single bowl kitchen sink/Basin mixer.

**G.** Microwave.

**H.** Kitchen furniture.

I. Electric oven 60cm.

**J.** Electric ceramic glass cooktop of 60cm.









**A.** Chukum flattened.

**B.** Deck (only on terrace).

**C.** Marble on facades.

**D.** Tulum limestone.

**E.** Bar on the terrace. twith granite cover and Chukum.

**F.** Marble brick.