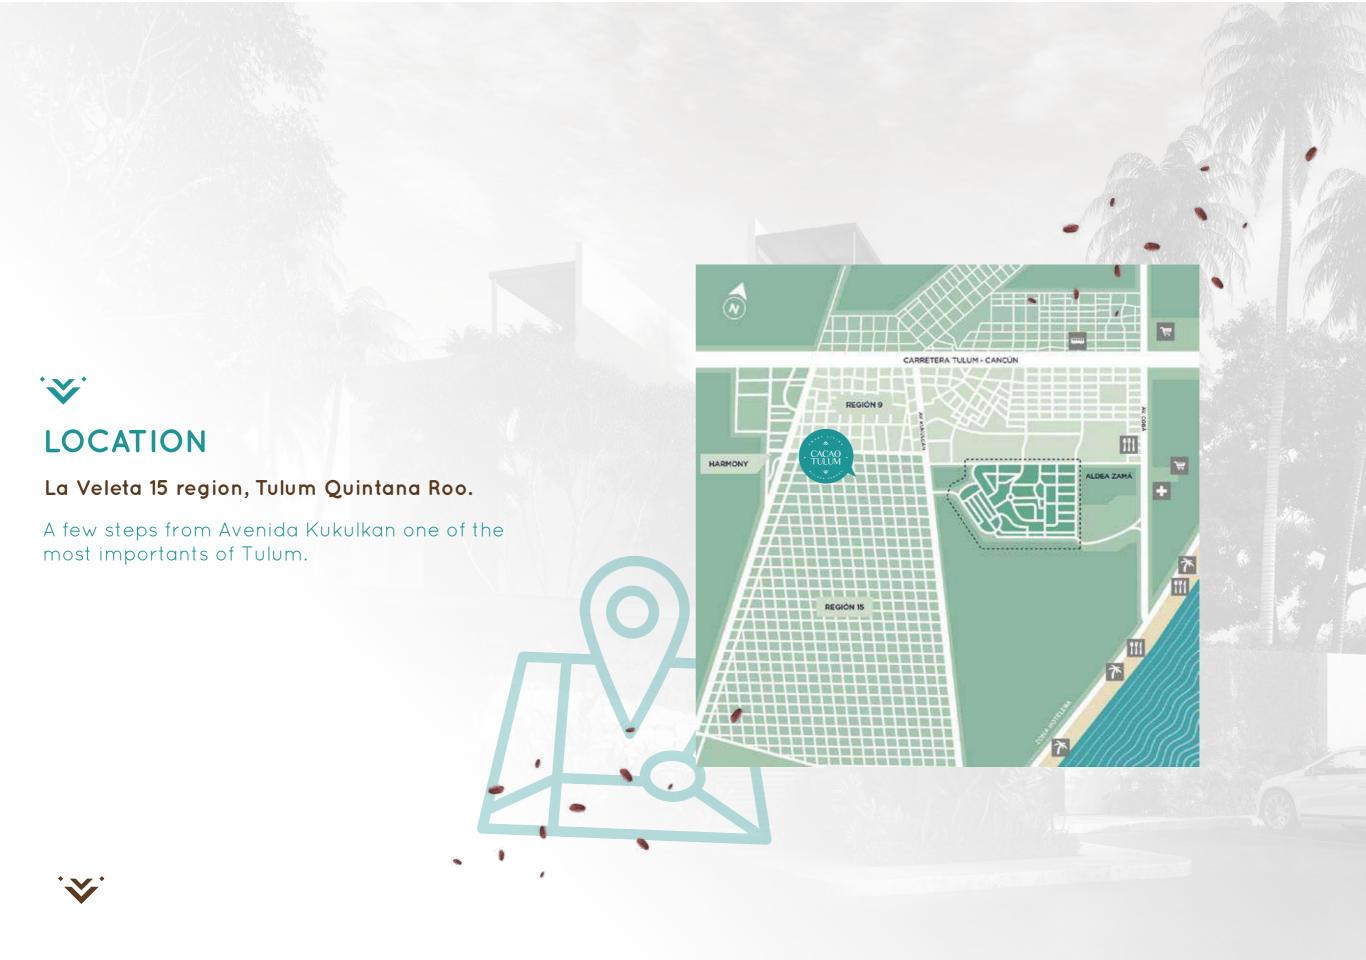

ince the power source is constant.







### STUDIO













Terrace with pool Breakfast area





### 1 BEDROOM











Living room





#### PH STUDIO

РΒ











#### 1N















## GARDEN SUITE



























#### PH A 2 BEDROOMS

РВ













РВ















1N























# FINISHES AND EQUIPMENT



**B.** Vinyl painting.

C. Mini Split.

**D.** Lighting.

**E.** Refrigerator.

**F.** Single bowl kitchen sink/Basin mixer.

**G.** Microwave.

**H.** Kitchen furniture.

I. Electric oven 60cm.

**J.** Electric ceramic glass cooktop of 60cm.









**A.** Chukum flattened.

**B.** Deck (only on terrace).

**C.** Marble on facades.

**D.** Tulum limestone.

**E.** Bar on the terrace. twith granite cover and Chukum.

**F.** Marble brick.