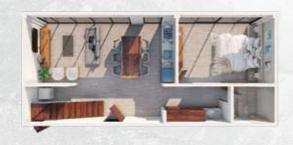

\* INTEGRAL SYSTEM OF ENERGY MANAGEMENT





The Lumen Cache platform replaces the traditional distribution of 110v CA for DC with a more adequate form to the needs of low power and the digital capabilities of electronic devices and domestic lighting.

#### SOME BENEFITS

- Energy and data transmitted by LEDs, switches, sensors and electronic equipment.
- Low voltage safe energy.
- Operation backed by batteries of all lights and electronic devices.
- Effective control, it can have instant shutdown or dimming control, since the power source is constant.







### STUDIO













Terrace with pool Breakfast area





### 1 BEDROOM











Living room





#### PH STUDIO

РΒ











#### 1N















## GARDEN SUITE



























#### PH A 2 BEDROOMS

РВ













РВ















1N























# FINISHES AND EQUIPMENT



**B.** Vinyl painting.

C. Mini Split.

**D.** Lighting.

**E.** Refrigerator.

**F.** Single bowl kitchen sink/Basin mixer.

**G.** Microwave.

**H.** Kitchen furniture.

I. Electric oven 60cm.

**J.** Electric ceramic glass cooktop of 60cm.









**A.** Chukum flattened.

**B.** Deck (only on terrace).

**C.** Marble on facades.

**D.** Tulum limestone.

**E.** Bar on the terrace. twith granite cover and Chukum.

**F.** Marble brick.