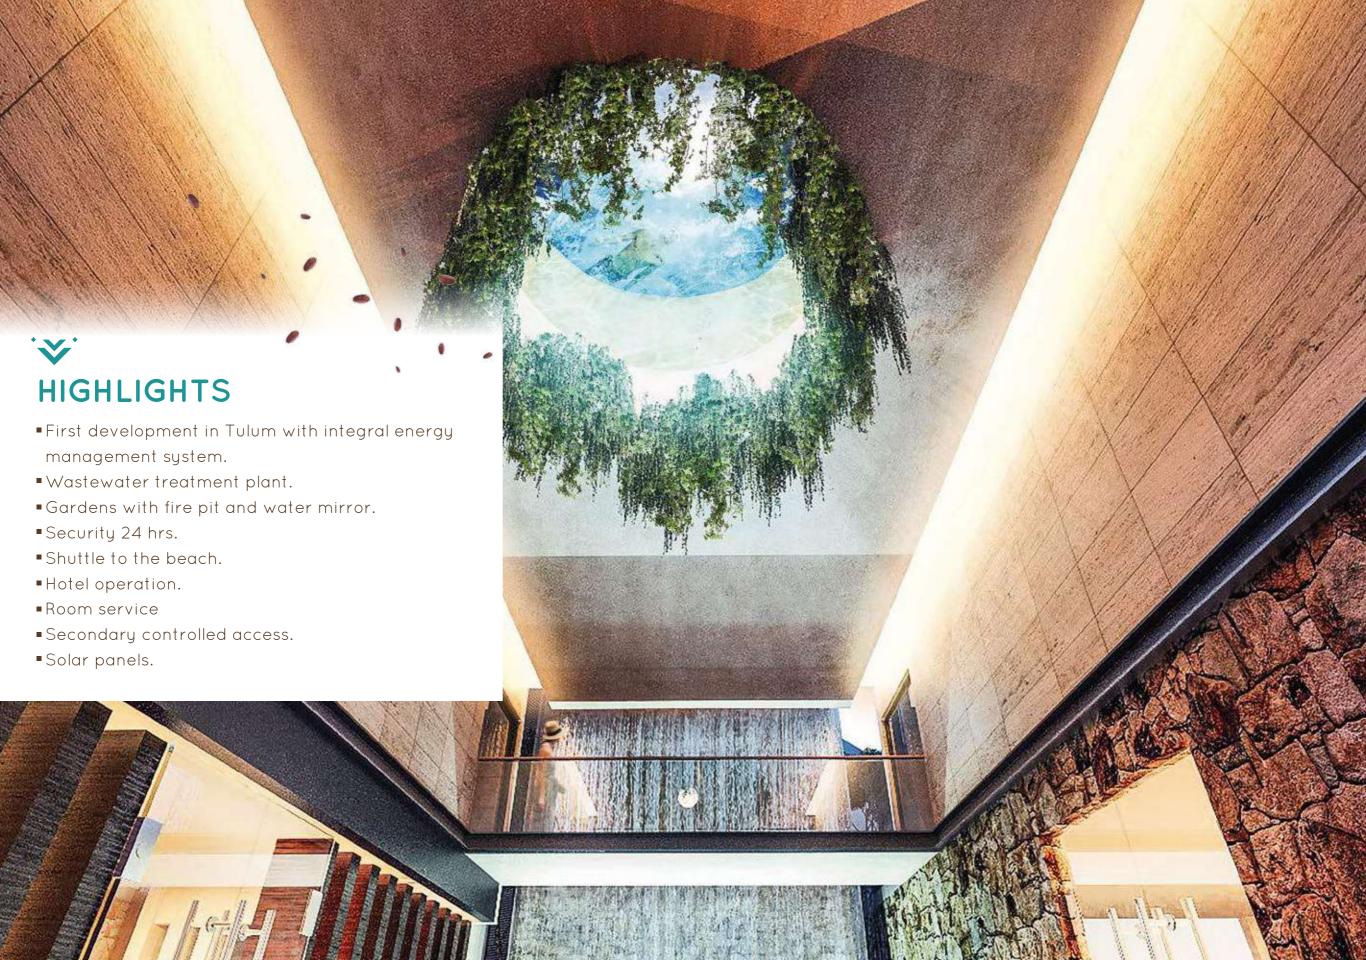

l, since the power source is constant.







### STUDIO













Terrace with pool Breakfast area





### 1 BEDROOM











Living room





#### PH STUDIO

РΒ











#### 1N















## GARDEN SUITE



























#### PH A 2 BEDROOMS

РВ













РВ















1N























# FINISHES AND EQUIPMENT



**B.** Vinyl painting.

C. Mini Split.

**D.** Lighting.

**E.** Refrigerator.

**F.** Single bowl kitchen sink/Basin mixer.

**G.** Microwave.

**H.** Kitchen furniture.

I. Electric oven 60cm.

**J.** Electric ceramic glass cooktop of 60cm.









**A.** Chukum flattened.

**B.** Deck (only on terrace).

**C.** Marble on facades.

**D.** Tulum limestone.

**E.** Bar on the terrace. twith granite cover and Chukum.

**F.** Marble brick.