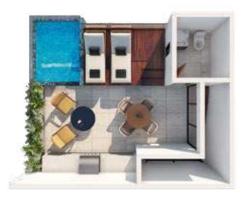

s that invites you to relaxation.







Have fun and enjoy great moments created in family.





# \*\* INTEGRAL SYSTEM OF ENERGY MANAGEMENT





The Lumen Cache platform replaces the traditional distribution of 110v CA for DC with a more adequate form to the needs of low power and the digital capabilities of electronic devices and domestic lighting.

#### SOME BENEFITS

- Energy and data transmitted by LEDs, switches, sensors and electronic equipment.
- Low voltage safe energy.
- Operation backed by batteries of all lights and electronic devices.
- Effective control, it can have instant shutdown or dimming control, since the power source is constant.







### STUDIO













Terrace with pool Breakfast area





### 1 BEDROOM











Living room





#### PH STUDIO

РΒ











#### 1N















## GARDEN SUITE



























#### PH A 2 BEDROOMS

РВ













РВ















1N























# FINISHES AND EQUIPMENT



**B.** Vinyl painting.

C. Mini Split.

**D.** Lighting.

**E.** Refrigerator.

**F.** Single bowl kitchen sink/Basin mixer.

**G.** Microwave.

**H.** Kitchen furniture.

I. Electric oven 60cm.

**J.** Electric ceramic glass cooktop of 60cm.









**A.** Chukum flattened.

**B.** Deck (only on terrace).

**C.** Marble on facades.

**D.** Tulum limestone.

**E.** Bar on the terrace. twith granite cover and Chukum.

**F.** Marble brick.