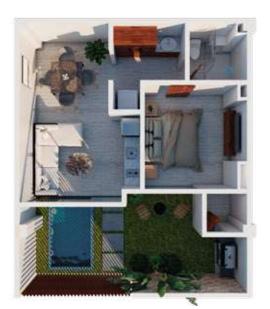

elaxation.







Have fun and enjoy great moments created in family.





# \*\* INTEGRAL SYSTEM OF ENERGY MANAGEMENT





The Lumen Cache platform replaces the traditional distribution of 110v CA for DC with a more adequate form to the needs of low power and the digital capabilities of electronic devices and domestic lighting.

#### SOME BENEFITS

- Energy and data transmitted by LEDs, switches, sensors and electronic equipment.
- Low voltage safe energy.
- Operation backed by batteries of all lights and electronic devices.
- Effective control, it can have instant shutdown or dimming control, since the power source is constant.







### STUDIO













Terrace with pool Breakfast area





### 1 BEDROOM











Living room





#### PH STUDIO

РΒ











#### 1N















## GARDEN SUITE



























#### PH A 2 BEDROOMS

РВ













РВ















1N























# FINISHES AND EQUIPMENT



**B.** Vinyl painting.

C. Mini Split.

**D.** Lighting.

**E.** Refrigerator.

**F.** Single bowl kitchen sink/Basin mixer.

**G.** Microwave.

**H.** Kitchen furniture.

I. Electric oven 60cm.

**J.** Electric ceramic glass cooktop of 60cm.









**A.** Chukum flattened.

**B.** Deck (only on terrace).

**C.** Marble on facades.

**D.** Tulum limestone.

**E.** Bar on the terrace. twith granite cover and Chukum.

**F.** Marble brick.