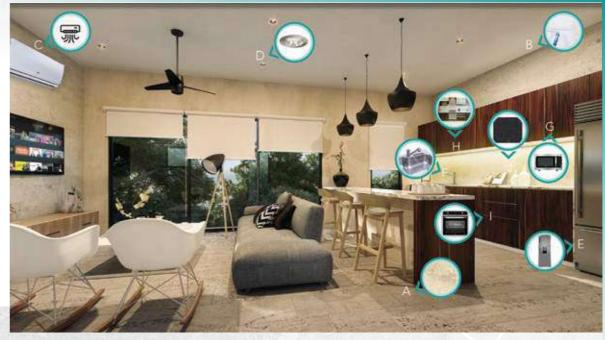

I. Electric oven 60cm.

**J.** Electric ceramic glass cooktop of 60cm.

**A.** Chukum flattened.

**B.** Deck (only on terrace).

**C.** Marble on facades.

**D.** Tulum limestone.

**E.** Bar on the terrace. twith granite cover and Chukum.

**F.** Marble brick.