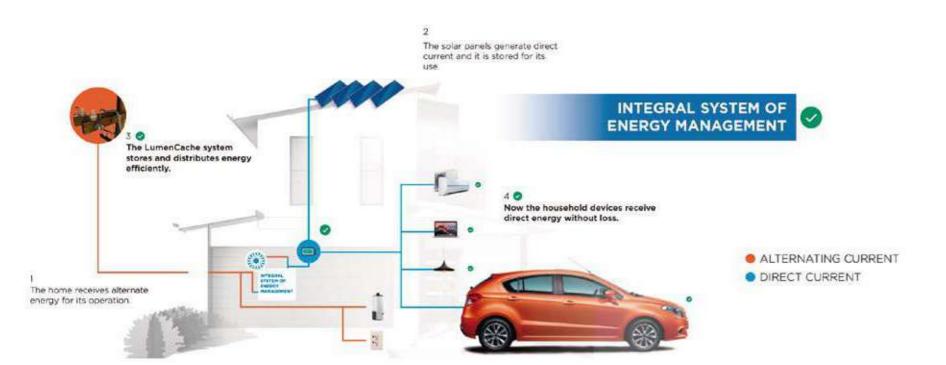

# \*\* INTEGRAL SYSTEM OF ENERGY MANAGEMENT

The Lumen Cache platform replaces the traditional distribution of 110v CA for DC with a more adequate form to the needs of low power and the digital capabilities of electronic devices and domestic lighting.

#### SOME BENEFITS

- Energy and data transmitted by LEDs, switches, sensors and electronic equipment.
- Low voltage safe energy.
- Operation backed by batteries of all lights and electronic devices.
- Effective control, it can have instant shutdown or dimming control, since the power source is constant.