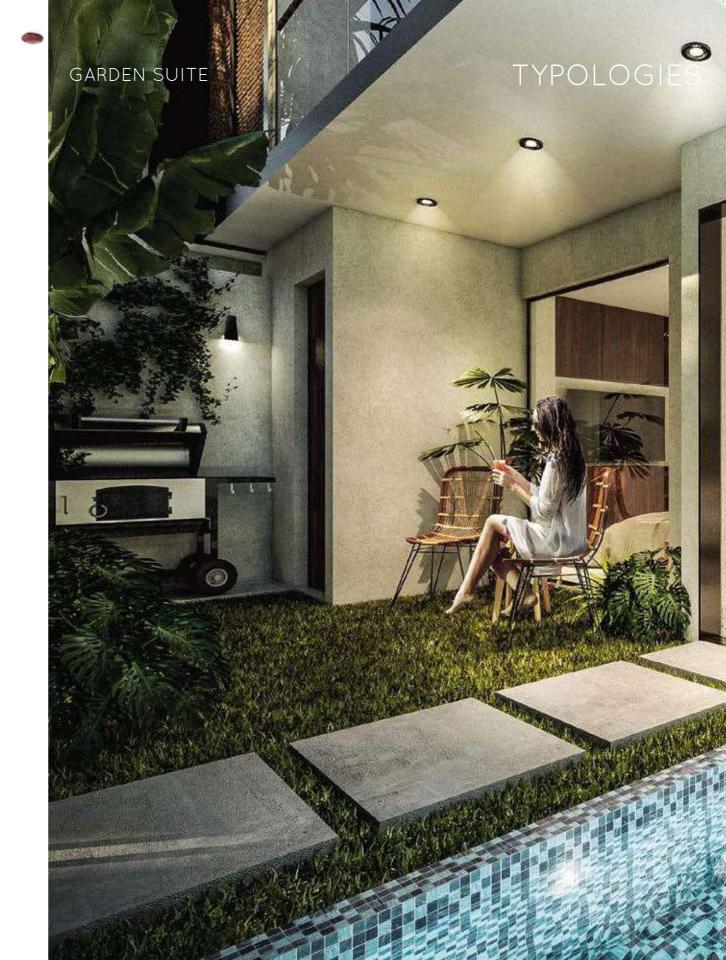

eat moments created in family.





# \*\* INTEGRAL SYSTEM OF ENERGY MANAGEMENT





The Lumen Cache platform replaces the traditional distribution of 110v CA for DC with a more adequate form to the needs of low power and the digital capabilities of electronic devices and domestic lighting.

#### SOME BENEFITS

- Energy and data transmitted by LEDs, switches, sensors and electronic equipment.
- Low voltage safe energy.
- Operation backed by batteries of all lights and electronic devices.
- Effective control, it can have instant shutdown or dimming control, since the power source is constant.







### STUDIO













Terrace with pool Breakfast area





### 1 BEDROOM











Living room





#### PH STUDIO

РΒ











#### 1N















## GARDEN SUITE



























#### PH A 2 BEDROOMS

РВ













РВ















1N























# FINISHES AND EQUIPMENT



**B.** Vinyl painting.

C. Mini Split.

**D.** Lighting.

**E.** Refrigerator.

**F.** Single bowl kitchen sink/Basin mixer.

**G.** Microwave.

**H.** Kitchen furniture.

I. Electric oven 60cm.

**J.** Electric ceramic glass cooktop of 60cm.









**A.** Chukum flattened.

**B.** Deck (only on terrace).

**C.** Marble on facades.

**D.** Tulum limestone.

**E.** Bar on the terrace. twith granite cover and Chukum.

**F.** Marble brick.