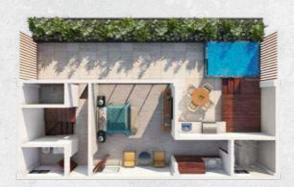

EMENT





The Lumen Cache platform replaces the traditional distribution of 110v CA for DC with a more adequate form to the needs of low power and the digital capabilities of electronic devices and domestic lighting.

#### SOME BENEFITS

- Energy and data transmitted by LEDs, switches, sensors and electronic equipment.
- Low voltage safe energy.
- Operation backed by batteries of all lights and electronic devices.
- Effective control, it can have instant shutdown or dimming control, since the power source is constant.







### STUDIO













Terrace with pool Breakfast area





### 1 BEDROOM











Living room





#### PH STUDIO

РΒ











#### 1N















## GARDEN SUITE



























#### PH A 2 BEDROOMS

РВ













РВ















1N























# FINISHES AND EQUIPMENT



**B.** Vinyl painting.

C. Mini Split.

**D.** Lighting.

**E.** Refrigerator.

**F.** Single bowl kitchen sink/Basin mixer.

**G.** Microwave.

**H.** Kitchen furniture.

I. Electric oven 60cm.

**J.** Electric ceramic glass cooktop of 60cm.









**A.** Chukum flattened.

**B.** Deck (only on terrace).

**C.** Marble on facades.

**D.** Tulum limestone.

**E.** Bar on the terrace. twith granite cover and Chukum.

**F.** Marble brick.