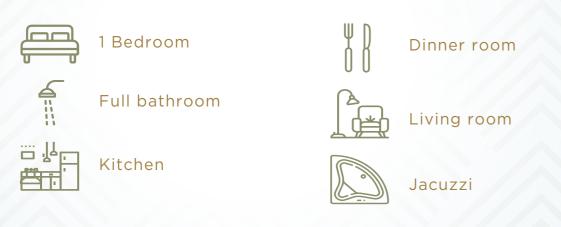

Unit with two bedrooms, one full bathroom, kitchen, diner and foyer with a surface area of 672.7 ft<sup>2</sup>

ANANDA 672.7 €