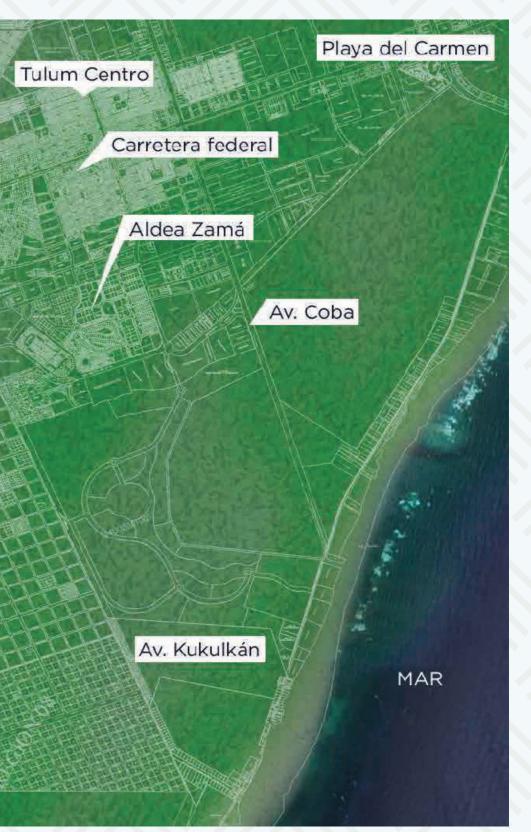

# LOCATION

Our complex is nestled in the center of the new Tulum expansion, surrounded by nature that transforms all of the units in the area into comfortable environments where sustainability and a connection with nature are the most important factors to make these spaces your new home.

STREET 11 SOUTH BETWEEN STREET 8 Y STREET 6, REGION 15; TULUM, QUINTANA ROO; MEXICO.

LOT 004 BLOCK. 004