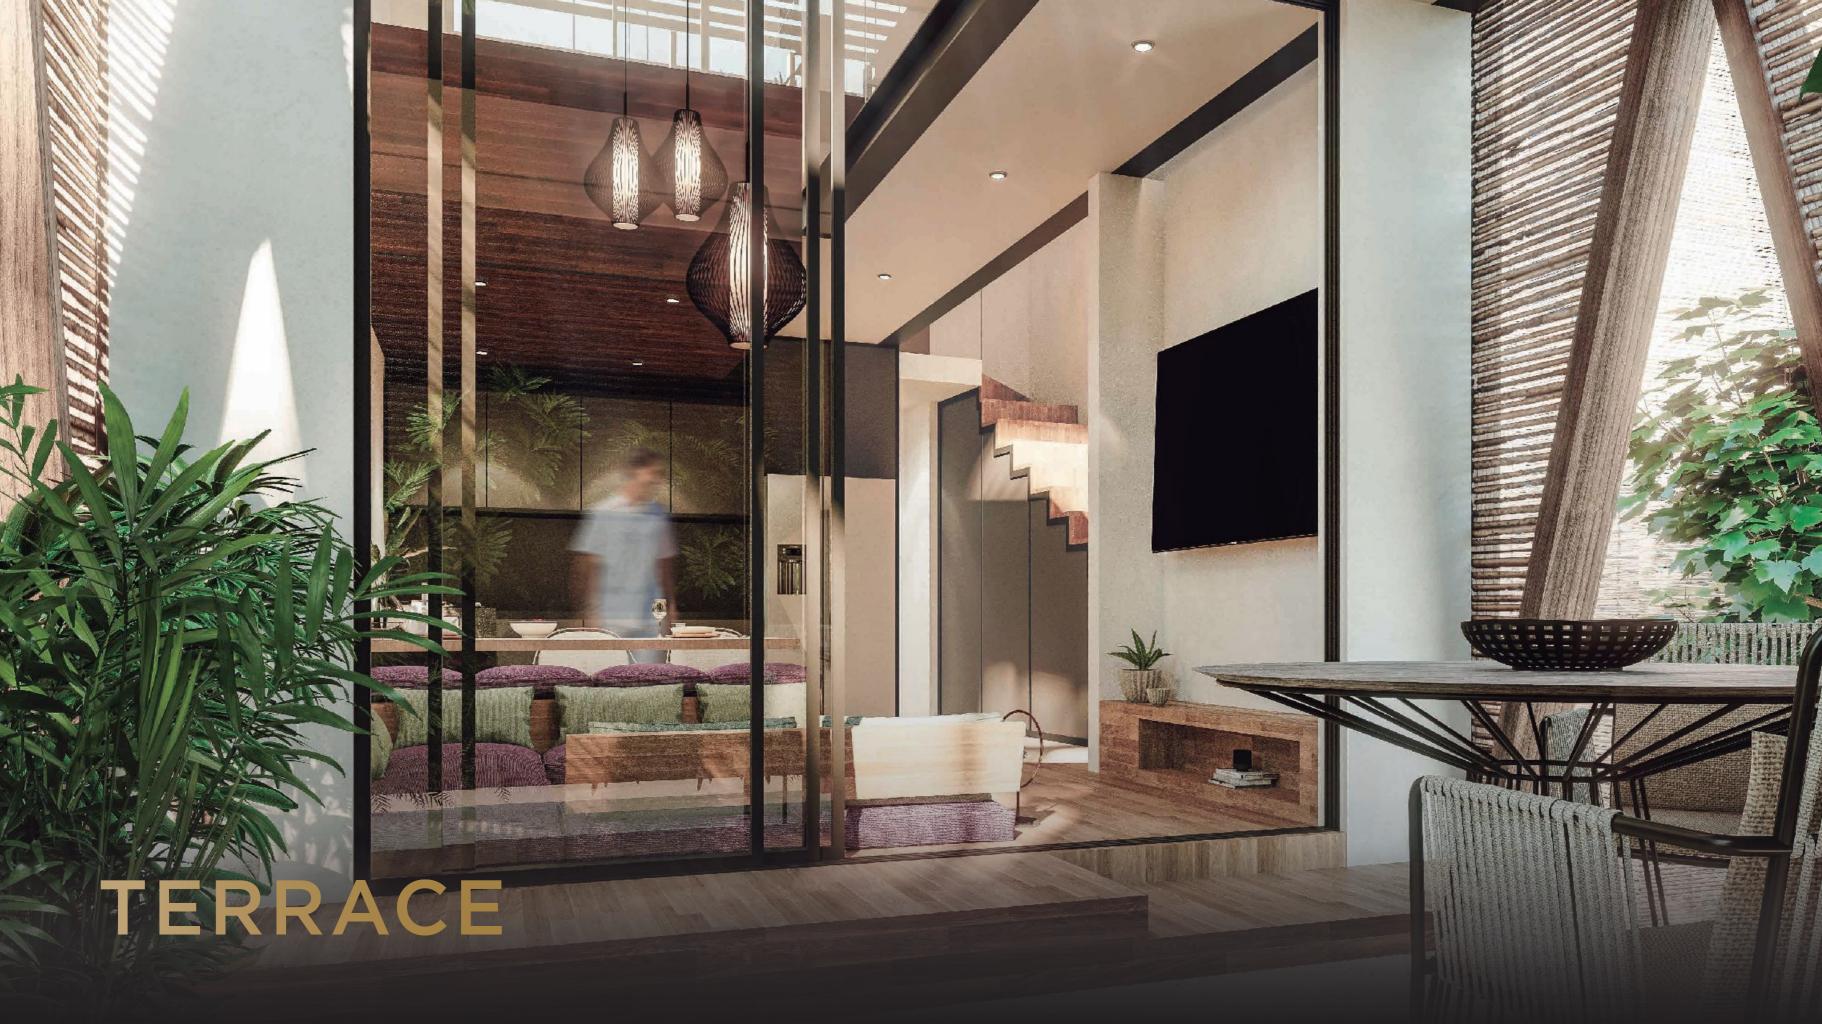

#### BLISS, BLESSEDNESS, HAPPINESS

We have designed interiors that prioritize natural light and ventilation so that you can feel harmony and tranquillity while you enjoy spaces such as the jacuzzi area.

Unit with two bedrooms, one full bathroom, kitchen, diner and foyer with a surface area of 672.7 ft<sup>2</sup>

ANANDA 672.7 €