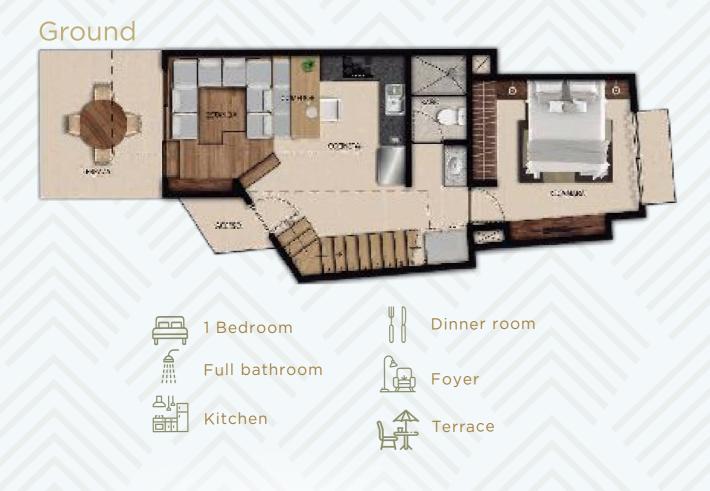

#### LEVEL 1

#### **PURNA LOFT**

#### FULFILLED, COMPLETE, INFINITE

With the goal in mind of bringing your visions into material form, the PURNA apartment boasts spaces with a design that seduces your senses through its spacious bedrooms, terrace, jacuzzi and foyer.

Two floor unit with two bedrooms, two full bathrooms, one kitchen, 1 sleeping area, 1 diner, foyer and jacuzzi in a total surface area of 1449.4 ft<sup>2</sup> **PURNA LOFT** 1449.4 **@** 

Sleeping area