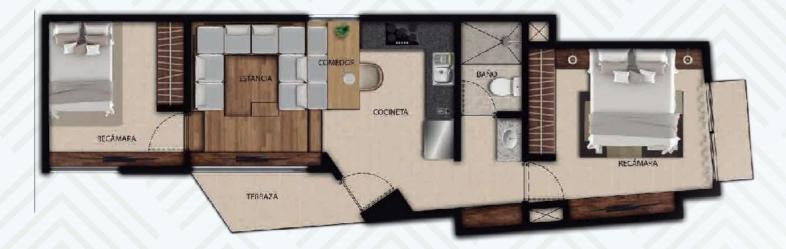

Unit with two bedrooms, one full bathroom, kitchen, diner and foyer with a surface area of 672.7 ft<sup>2</sup>

ANANDA 672.7 €