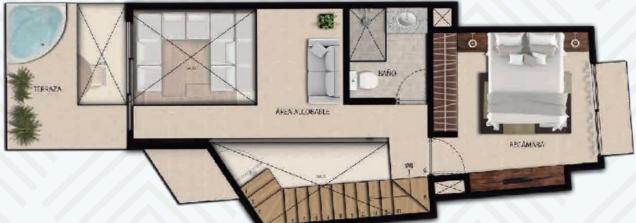

Two floor unit with two bedrooms, two full bathrooms, one kitchen, 1 sleeping area, 1 diner, foyer and jacuzzi in a total surface area of 1449.4 ft<sup>2</sup> **PURNA LOFT** 1449.4 **@** 

Sleeping area

Full bathroom

#### Jacuzzi