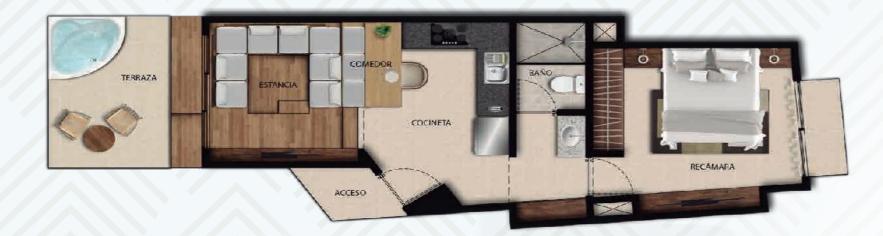

Unit with two bedrooms, one full bathroom, kitchen, diner and foyer with a surface area of 672.7 ft<sup>2</sup>

ANANDA 672.7 €