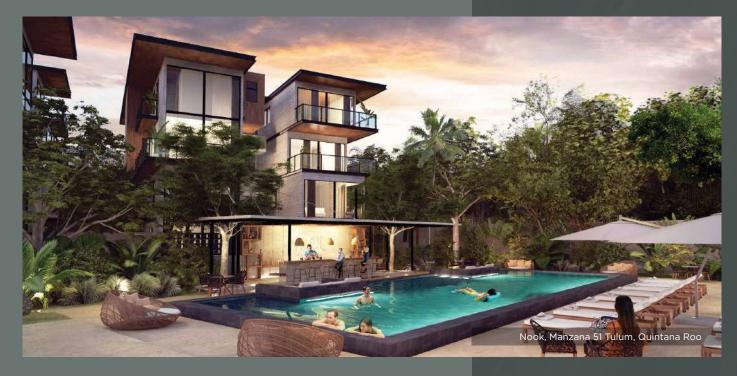

Amaná features stunning outdoor surroundings, with several pools that border on a cool dining area, and different spaces for relaxing, meditating or simply having fun.

# Amaná offers its guests activities to satisfy every taste

At **Amaná**, you can enjoy sports such as paddle tennis and minigolf, as well as recreational facilities such as walking paths and different poolside amenities.

- Lap pool
- Outdoor and indoor gym and spa
- Restaurant and bar
- **Cafeteria**
- BBQ spots and cabanas
- Fire pit
- **Walking paths**
- Paddle tennis
- Mini-golf
- Kids' corner
- Pet area
- **Laundry room**
- Gated community and underground
- parking 24 Hour security with CCTV