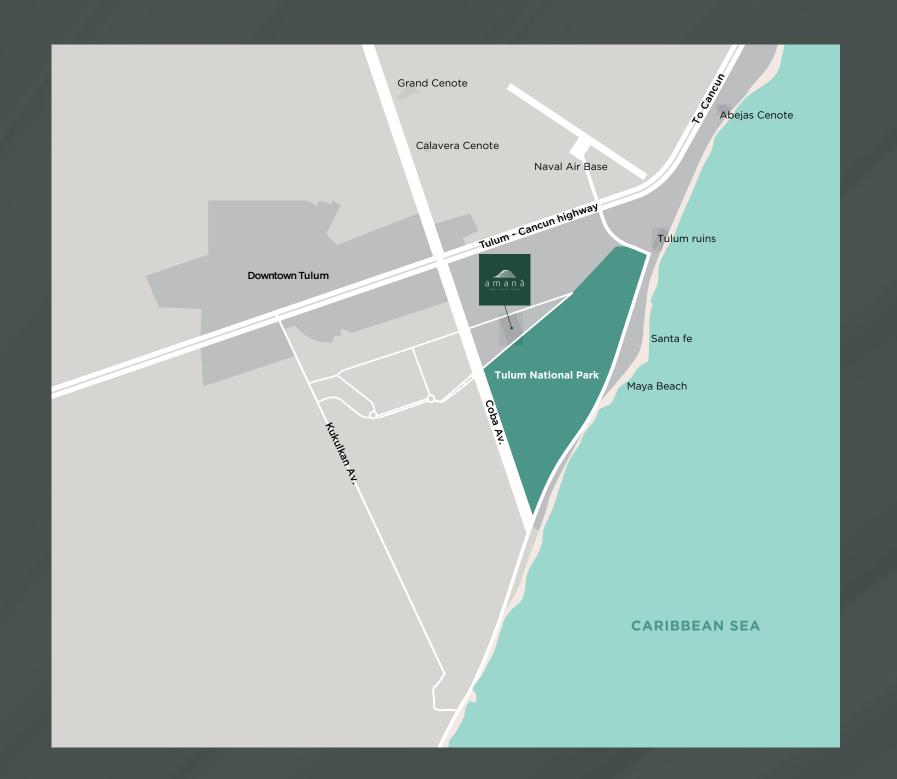

## AN IDEAL LOCATION:

Located just minutes away from the beach, **Amaná** is also a short, leisurely bike ride away from downtown Tulum and within easy reach of a wide range of tourist attractions.

|    |                           | Distance<br>to Amaná | 4     |        |
|----|---------------------------|----------------------|-------|--------|
| 0  | Tulum ruins               | 4.0 km               | 12 ′  | 7′     |
| 2  | Azulik                    | 3.0 km               | 9′    | 5´     |
| 3  | Posada Margherita         | 4.8 km               | 14′   | 8′     |
| 4  | Beso Tulum                | 4.9 km               | 14′   | 9′     |
| 5  | Gitano                    | 6.7 km               | 19′   | 13′    |
| 6  | Casa Malca                | 8.6 km               | 25´   | 20 ′   |
| 7  | Xel-ha                    | 18.0 km              | 49´   | 15 ′   |
| 8  | Kaan luum lagoon          | 18.3 km              | 54′   | 28′    |
| 9  | Dos Ojos Cenote           | 21.8 km              | 1h 5′ | 26′    |
| 10 | Muyil archaeological area | 25.0 km              | 50´   | 20′    |
| 0  | Bahia Principe Golf       | 26.8 km              | -     | 21′    |
| 12 | Cobá archaeological area  | 47.0 km              | -     | 40´    |
| B  | Sian Ka 'an reserve       | 64.8km               | -     | 1h 25′ |

Live Aqua Bosques.

Amaná is located in the heart of **Tulum**, close to the downtown district and close to the sea. The property is easily reached by car or other transportation services from the Cancun International Airport.