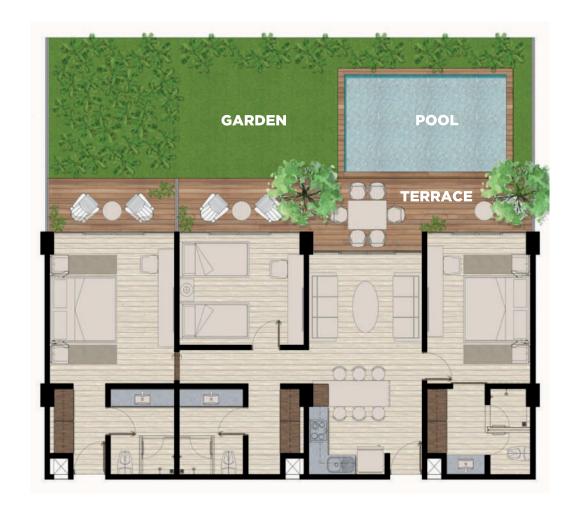

## FLOOR PLAN GARDEN HOUSE

3 Bedrooms

Lock-off

Interior area: 111.60 m<sup>2</sup>

Terrace: 26.77 m<sup>2</sup> Garden: 46.89 m<sup>2</sup>

Pool: 18.36 m<sup>2</sup>

Total: 203.62 m<sup>2</sup>