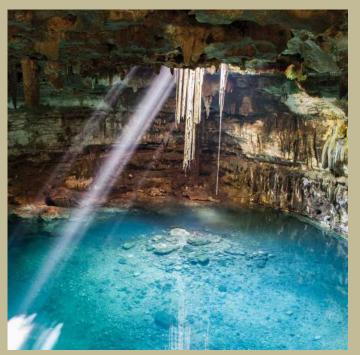

## A paradise in the Mayan Riviera

Caribbean Sea, pristine white-sand beaches, lush jungles that echo with the cries of tropical birds, mirror-like, apparently bottomless, cenotes, and, of course, the world-famous Mayan ruins, **Tulum** is the yoga retreats. closest thing to paradise that you will find.