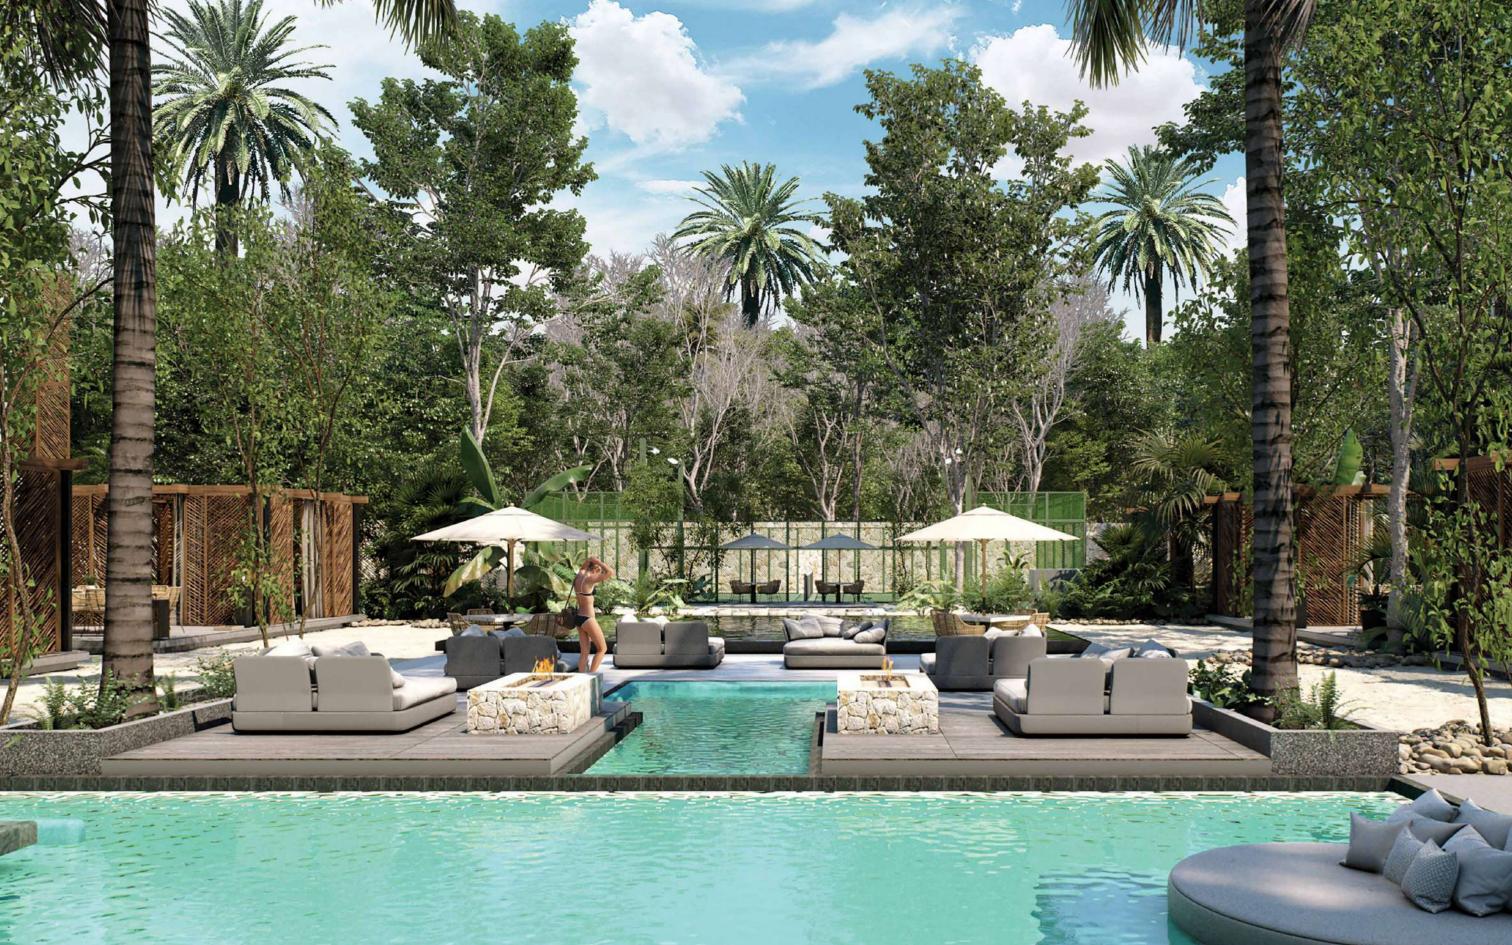

Amaná features stunning outdoor surroundings, with several pools that border on a cool dining area, and different spaces for relaxing, meditating or simply having fun.

# Amaná offers its guests activities to satisfy every taste

At **Amaná**, you can enjoy sports such as paddle tennis and minigolf, as well as recreational facilities such as walking paths and different poolside amenities.

- Lap pool
- Outdoor and indoor gym and spa
- Restaurant and bar
- **Cafeteria**
- BBQ spots and cabanas
- Fire pit
- **Walking paths**
- Paddle tennis
- Mini-golf
- Kids' corner
- Pet area
- **Laundry room**
- Gated community and underground
- parking 24 Hour security with CCTV