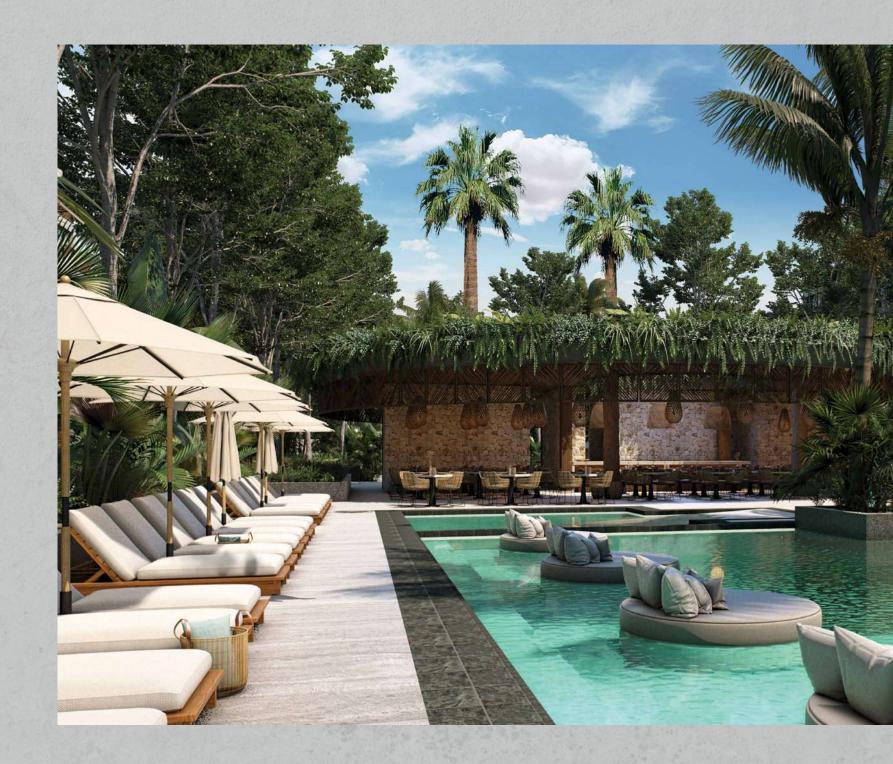

Amaná features stunning outdoor surroundings, with several pools that border on a cool dining area, and different spaces for relaxing, meditating or simply having fun.

# Amaná offers its guests activities to satisfy every taste

At **Amaná**, you can enjoy sports such as paddle tennis and minigolf, as well as recreational facilities such as walking paths and different poolside amenities.

- Lap pool
- Outdoor and indoor gym and spa
- Restaurant and bar
- **Cafeteria**
- BBQ spots and cabanas
- Fire pit
- **Walking paths**
- Paddle tennis
- Mini-golf
- Kids' corner
- Pet area
- **Laundry room**
- Gated community and underground
- parking 24 Hour security with CCTV