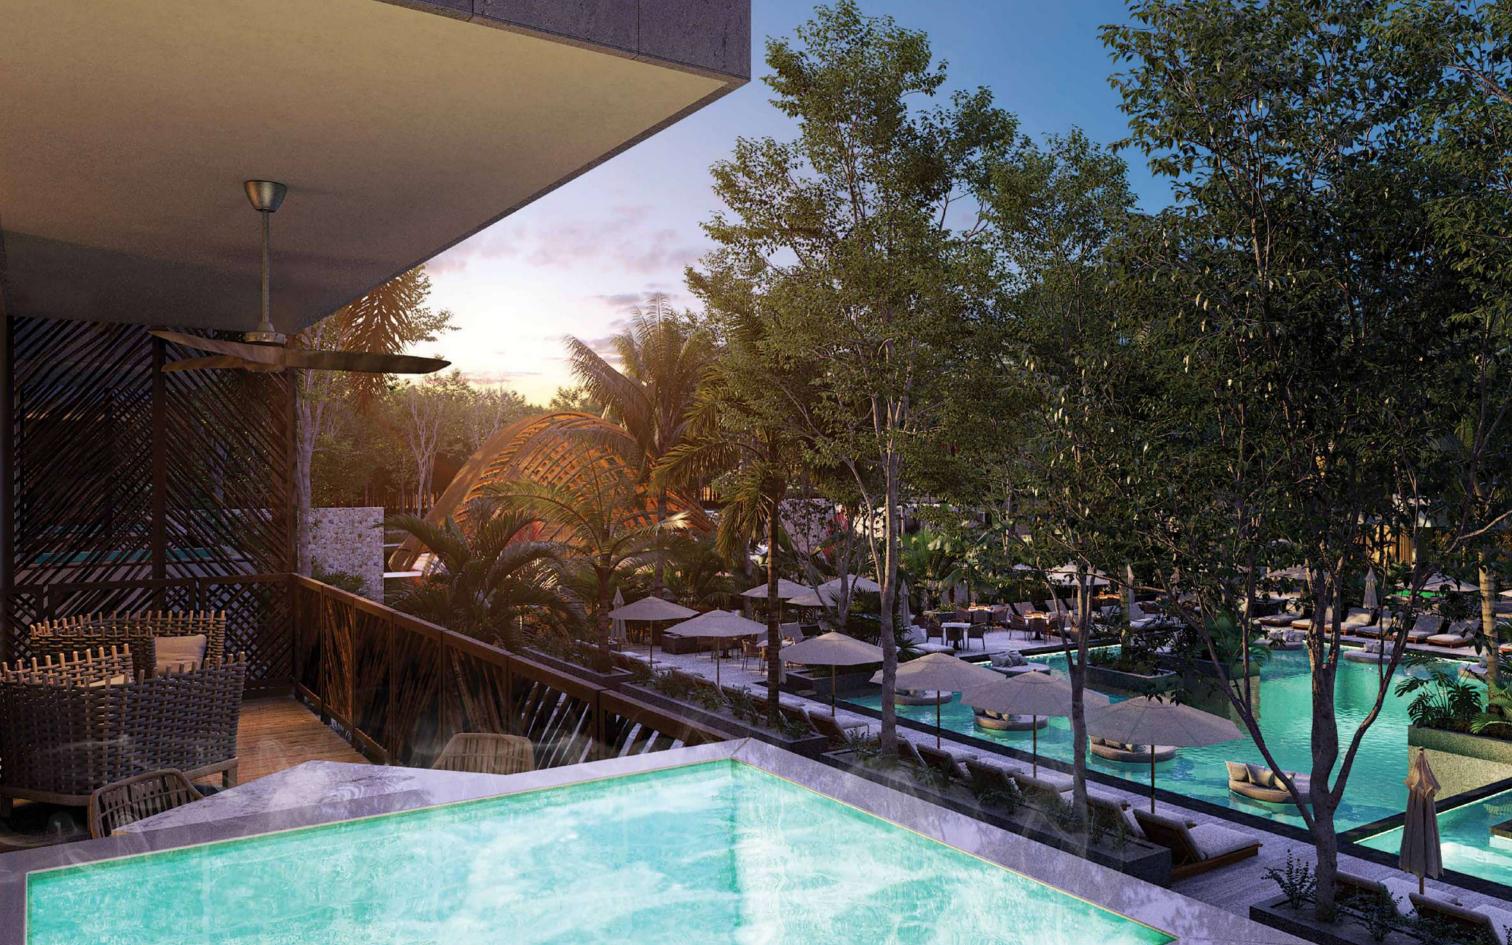

Amaná features stunning outdoor surroundings, with several pools that border on a cool dining area, and different spaces for relaxing, meditating or simply having fun.

# Amaná offers its guests activities to satisfy every taste

At **Amaná**, you can enjoy sports such as paddle tennis and minigolf, as well as recreational facilities such as walking paths and different poolside amenities.

- Lap pool
- Outdoor and indoor gym and spa
- Restaurant and bar
- **Cafeteria**
- BBQ spots and cabanas
- Fire pit
- **Walking paths**
- Paddle tennis
- Mini-golf
- Kids' corner
- Pet area
- **Laundry room**
- Gated community and underground
- parking 24 Hour security with CCTV