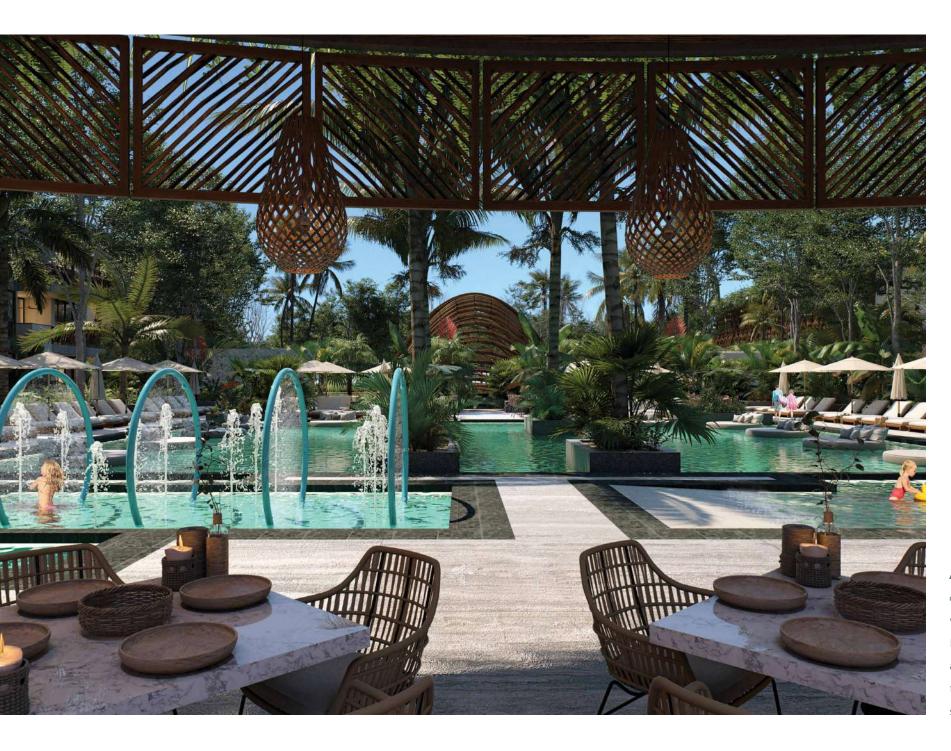

Amaná features stunning outdoor surroundings, with several pools that border on a cool dining area, and different spaces for relaxing, meditating or simply having fun.

# Amaná offers its guests activities to satisfy every taste

At **Amaná**, you can enjoy sports such as paddle tennis and minigolf, as well as recreational facilities such as walking paths and different poolside amenities.

- Lap pool
- Outdoor and indoor gym and spa
- Restaurant and bar
- **Cafeteria**
- BBQ spots and cabanas
- Fire pit
- **Walking paths**
- Paddle tennis
- Mini-golf
- Kids' corner
- Pet area
- **Laundry room**
- Gated community and underground
- parking 24 Hour security with CCTV