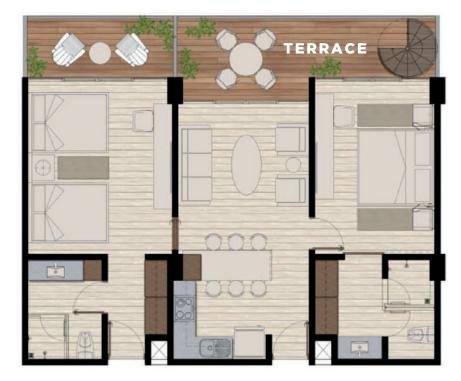

## FLOOR PLAN

**PENTHOUSE** 

2 Bedrooms

Lock-off

Interior area: 81.30 m<sup>2</sup>

Terrace: 20.17 m<sup>2</sup> Rooftop: 58.57 m<sup>2</sup>

Total: 160.04 m<sup>2</sup>

Amaná Tulum is a new development by Black Development