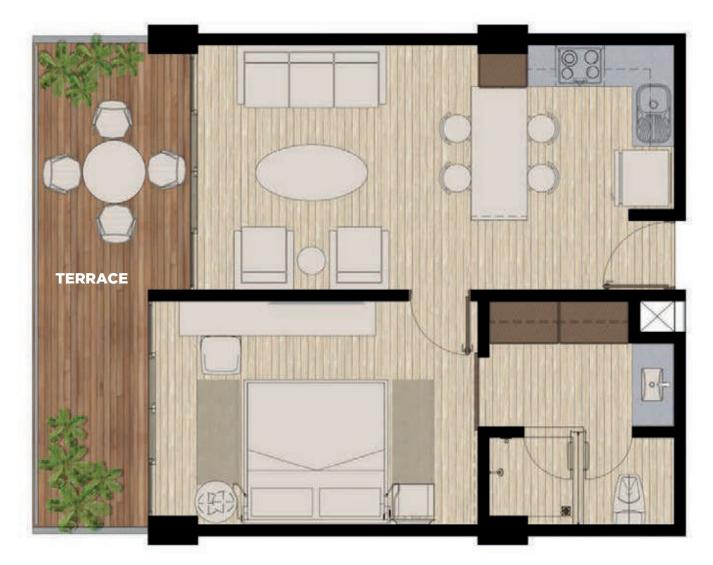

#### FLOOR PLAN-LIVING

1 Bedroom

Interior area: 50.88 m²

Terrace: 13.69 m<sup>2</sup>

Total: 64.57 m<sup>2</sup>