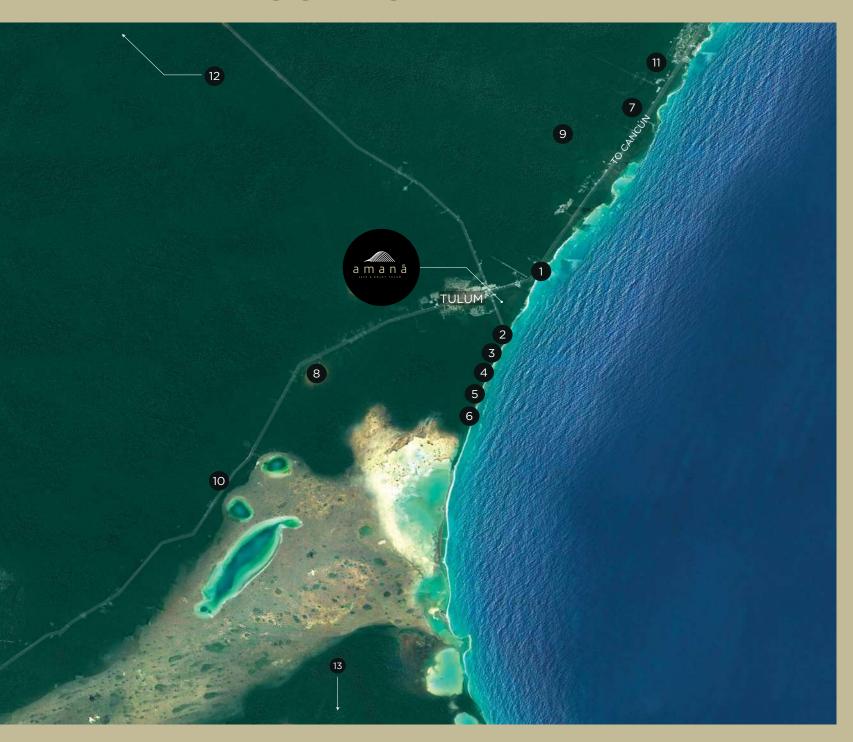

## AN IDEAL LOCATION:

Located just minutes away from the beach, **Amaná** is also a short, leisurely bike ride away from downtown Tulum and within easy reach of a wide range of tourist attractions.

|    |                           | Distance<br>to Amaná | 4     |        |
|----|---------------------------|----------------------|-------|--------|
| 0  | Tulum ruins               | 4.0 km               | 12 ′  | 7′     |
| 2  | Azulik                    | 3.0 km               | 9′    | 5´     |
| 3  | Posada Margherita         | 4.8 km               | 14′   | 8′     |
| 4  | Beso Tulum                | 4.9 km               | 14′   | 9′     |
| 5  | Gitano                    | 6.7 km               | 19′   | 13′    |
| 6  | Casa Malca                | 8.6 km               | 25´   | 20 ′   |
| 7  | Xel-ha                    | 18.0 km              | 49´   | 15 ′   |
| 8  | Kaan luum lagoon          | 18.3 km              | 54′   | 28′    |
| 9  | Dos Ojos Cenote           | 21.8 km              | 1h 5′ | 26′    |
| 10 | Muyil archaeological area | 25.0 km              | 50´   | 20′    |
| 0  | Bahia Principe Golf       | 26.8 km              | -     | 21′    |
| 12 | Cobá archaeological area  | 47.0 km              | -     | 40´    |
| B  | Sian Ka 'an reserve       | 64.8km               | -     | 1h 25′ |