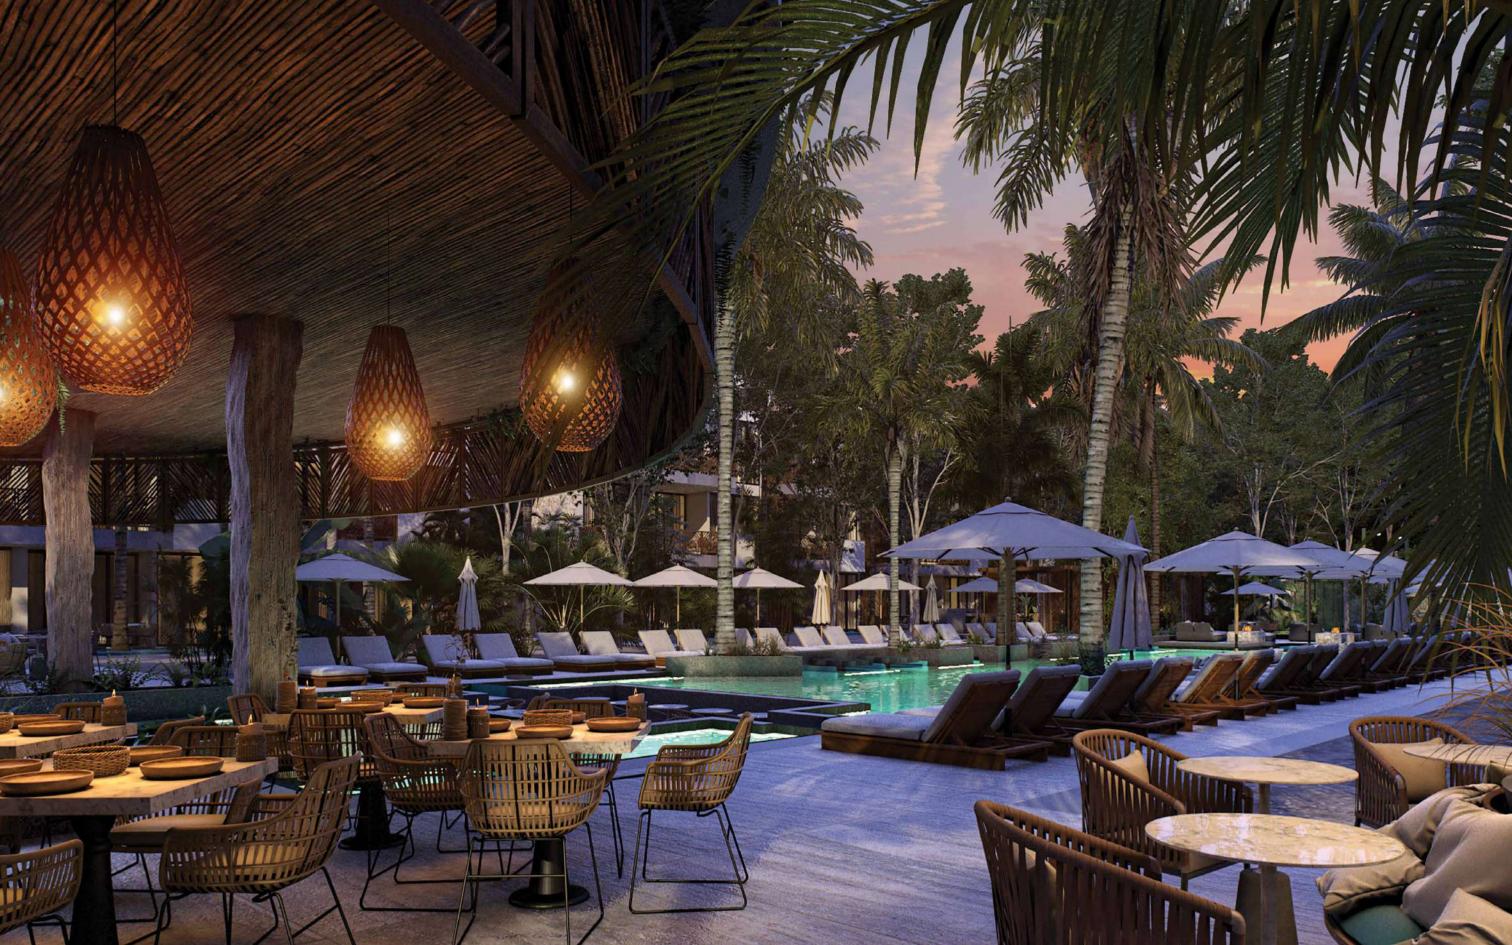

Amaná features stunning outdoor surroundings, with several pools that border on a cool dining area, and different spaces for relaxing, meditating or simply having fun.

## Something for everybody

**Amaná's** retail area is the perfect complement for residents who are looking for a variety of restaurants and shops or feel like pampering themselves with a soothing massage at our spectacular spa.

- Lap pool
- Outdoor and indoor gym and spa
- Restaurant and bar
- **Cafeteria**
- BBQ spots and cabanas
- Fire pit
- **Walking paths**
- Paddle tennis
- Mini-golf
- Kids' corner
- Pet area
- **Laundry room**
- Gated community and underground
- parking 24 Hour security with CCTV