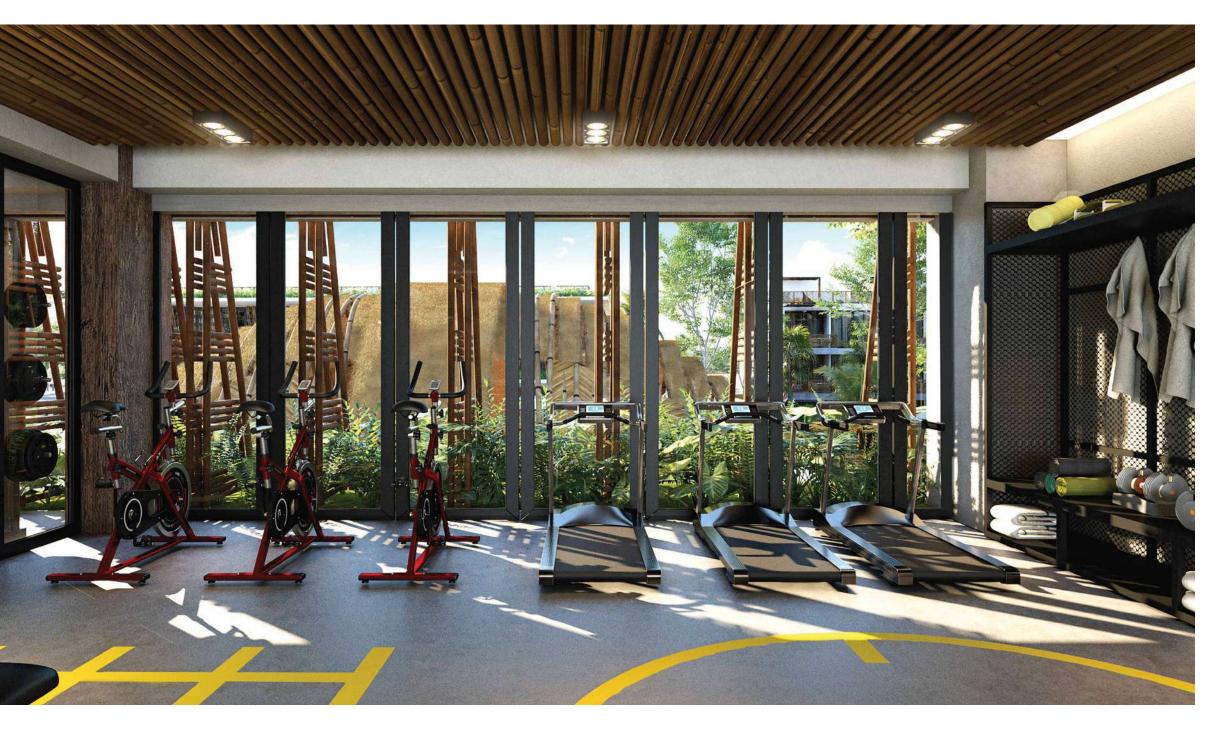

Get ready to spoil yourself here in paradise!

Choose between the outdoor or the well-equipped indoor gym which overlooks the garden.

Both provide an ideal fitness environment.

We offer activities for every taste and age, including:

- Lap pool
- Outdoor and indoor gym and spa
- Restaurant and bar
- **Cafeteria**
- BBQ spots and cabanas
- Fire pit
- **Walking paths**
- Paddle tennis
- Mini-golf
- Kids' corner
- Pet area
- **Laundry room**
- Gated community and underground
- parking 24 Hour security with CCTV