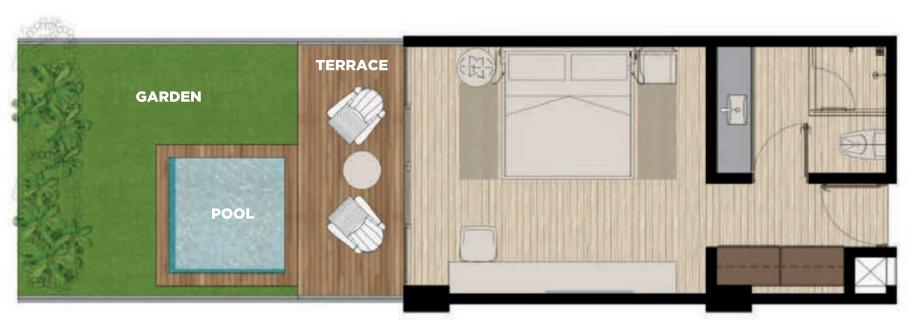

## FLOOR PLAN GARDEN HOUSE

3 Bedrooms

Lock-off

Interior area: 111.60 m<sup>2</sup>

Terrace: 26.77 m<sup>2</sup> Garden: 46.89 m<sup>2</sup>

Pool: 18.36 m<sup>2</sup>

Total: 203.62 m<sup>2</sup>