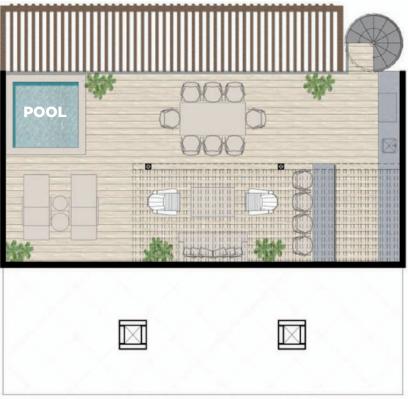

#### ROOFTOP

## FLOOR PLAN

**PENTHOUSE** 

2 Bedrooms

Lock-off

Interior area: 81.30 m<sup>2</sup>

Terrace: 20.17 m<sup>2</sup> Rooftop: 58.57 m<sup>2</sup>

Total: 160.04 m<sup>2</sup>

Amaná Tulum is a new development by Black Development