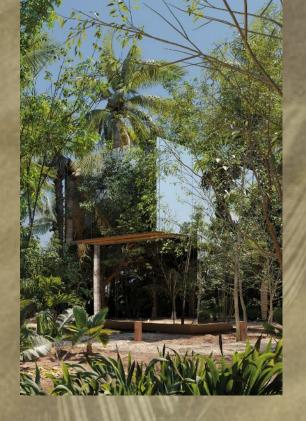

#### LOW DENSITY

With 22 lofts on a surface of 20,430 SQFT, we have preserved 50% of green areas. The idea is to have spaces to be inside an inner place with no distractions.

#### PRIVACY

Each Cube is surrounded by jungle.