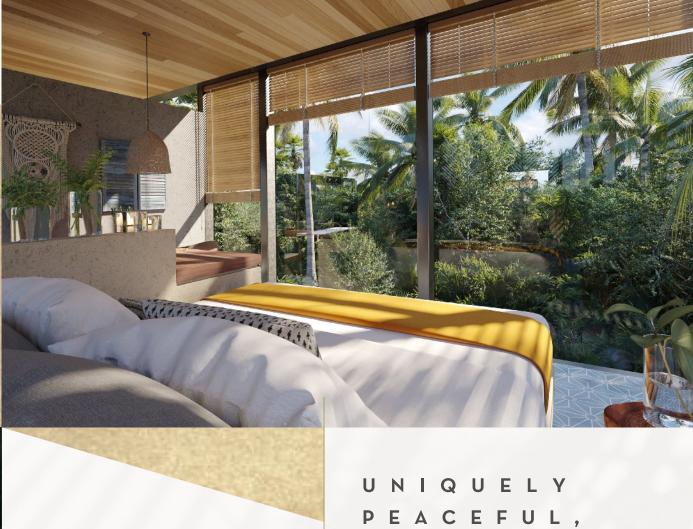

#### LOW DENSITY

With 22 lofts on a surface of 20,430 SQFT, we have preserved 50% of green areas. The idea is to have spaces to be inside an inner place with no distractions.

#### PRIVACY

Each Cube is surrounded by jungle.