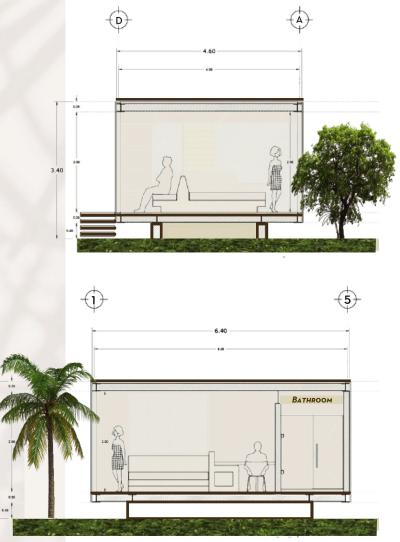

## LOFT LAYOUTS

ORGANIC MARKET

POOL WITH CAULDRON

YOGA & MEDITATION AREA

LOUNGE AREA

LAUNDRY

Gym

Bar