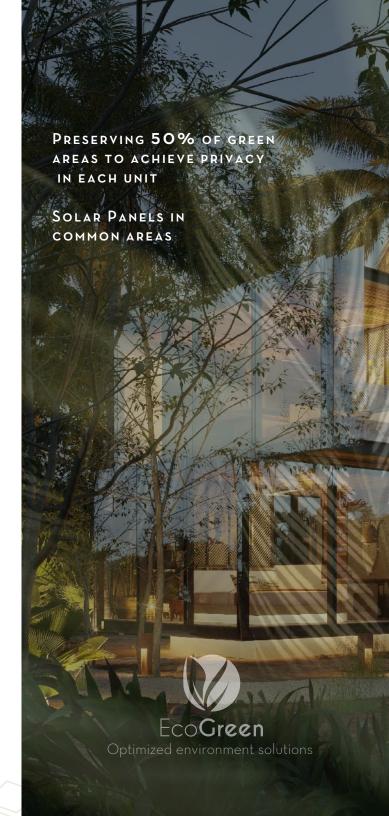

#### LOW DENSITY

With 22 lofts on a surface of 20,430 SQFT, we have preserved 50% of green areas. The idea is to have spaces to be inside an inner place with no distractions.

#### ENERGY EFFICIENCY PRACTICES

Strategical green spaces around each loft, solar panels in common areas and the use of LED lights in all our spaces are all examples of how we can prevent excessive energy costs and lower the environmental impact.