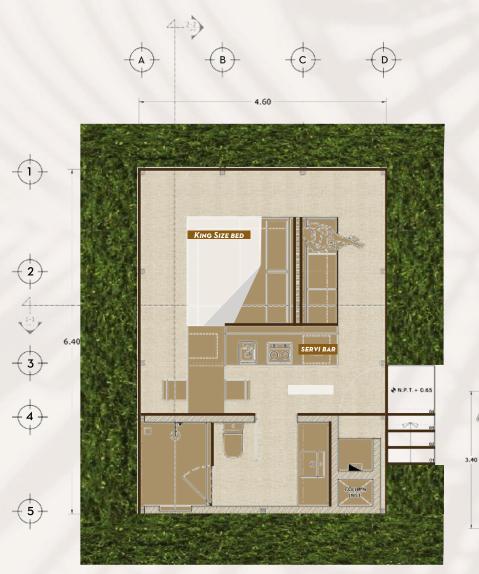

## LOFT LAYOUTS

ORGANIC MARKET

POOL WITH CAULDRON

YOGA & MEDITATION AREA

LOUNGE AREA

LAUNDRY

Gym

Bar