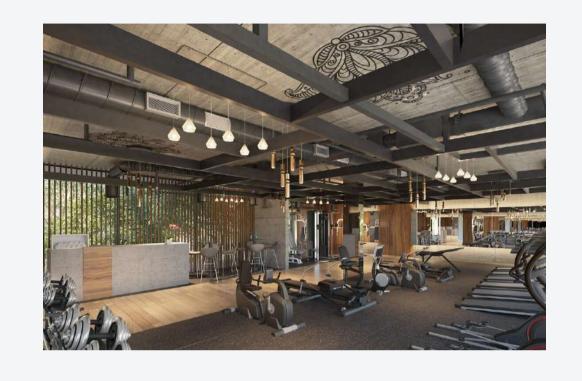

GYM YOGA ROOF SUNSET BAR

## RESIDENT PRIVIEGES

7000 m2 of gardens Rooftop jogging track Sky pool 3 spacious pools Underground parking Spa & Sauna Steam room Roof garden Solarium Grill area Private Organic Garden 24/7 Security 3 elevators Coworking center