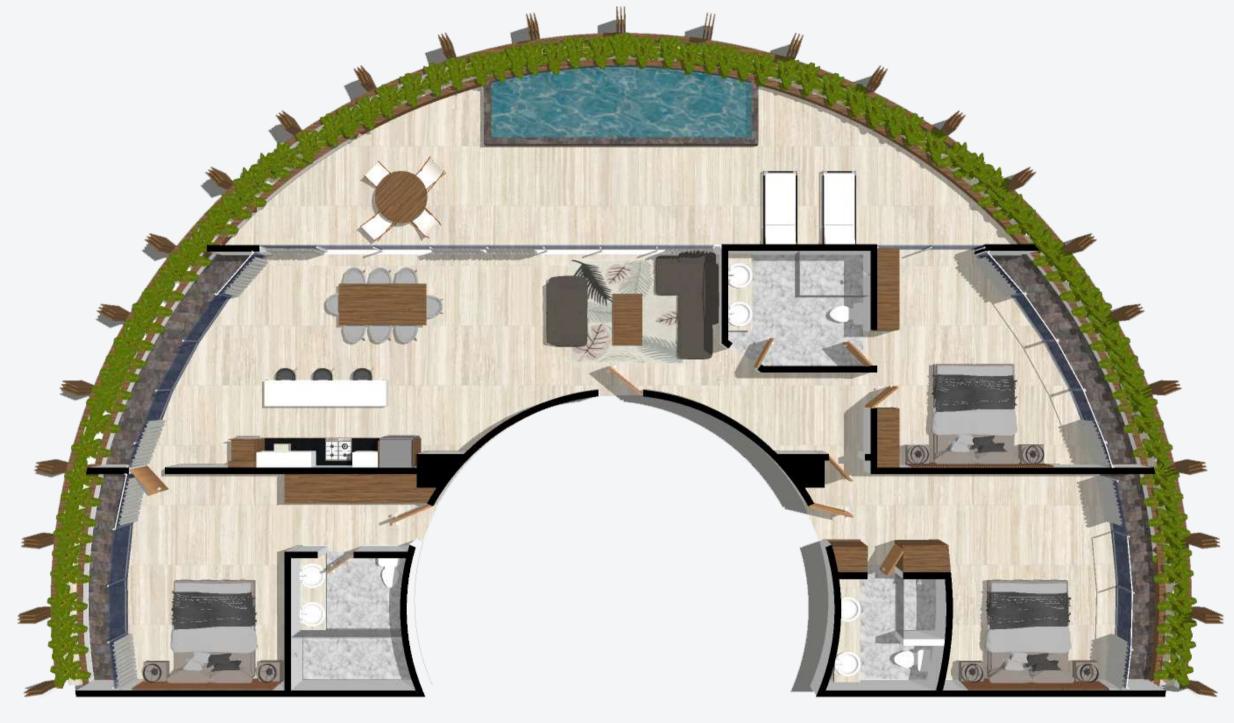

#### TRIPLE

Bedroom 1 / Bathrooms 1 / Interior 159.24 m2 Terrace 106.19 m2 / Area 265.43 m2