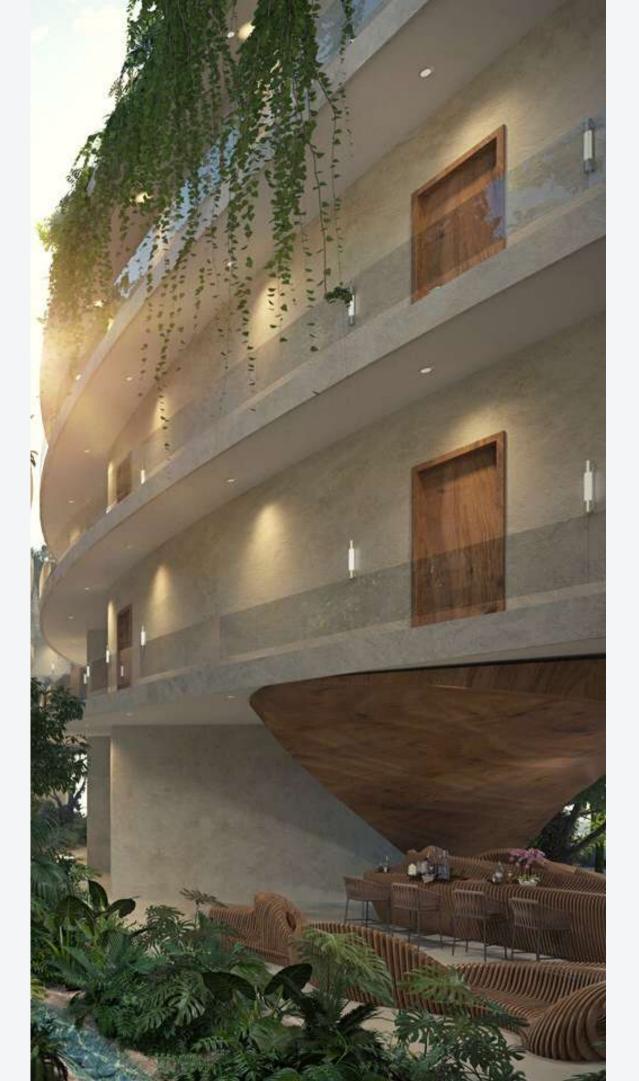

#### ELEGANT GARDENS

The main tower, which is located on a plot of 10 thousand m2, has four levels, including basement and roof-garden. They complement the physiognomy of the 7000 m2 building with elegant gardens.

## ROOF GARDEN

The roof garden generates a view of the Tulum skyline and the Maya Forest that no other project has. It has roads adorned with beautiful landscapes, a 500 m2 circuit for jogging, sky pool, rest areas, among other amenities.

## ROOFTOP JOGGING TRACK

MISTIQ GARDENS

Unique in its kind in Tulum, the circuit for jogging has an area of 500 m2 and is located on the roof of the development.

In order to generate greater environmental awareness and promote healthy and quality food, the residents of MISTIQ Gardens have a private organic garden in which they can plant all kinds of products.