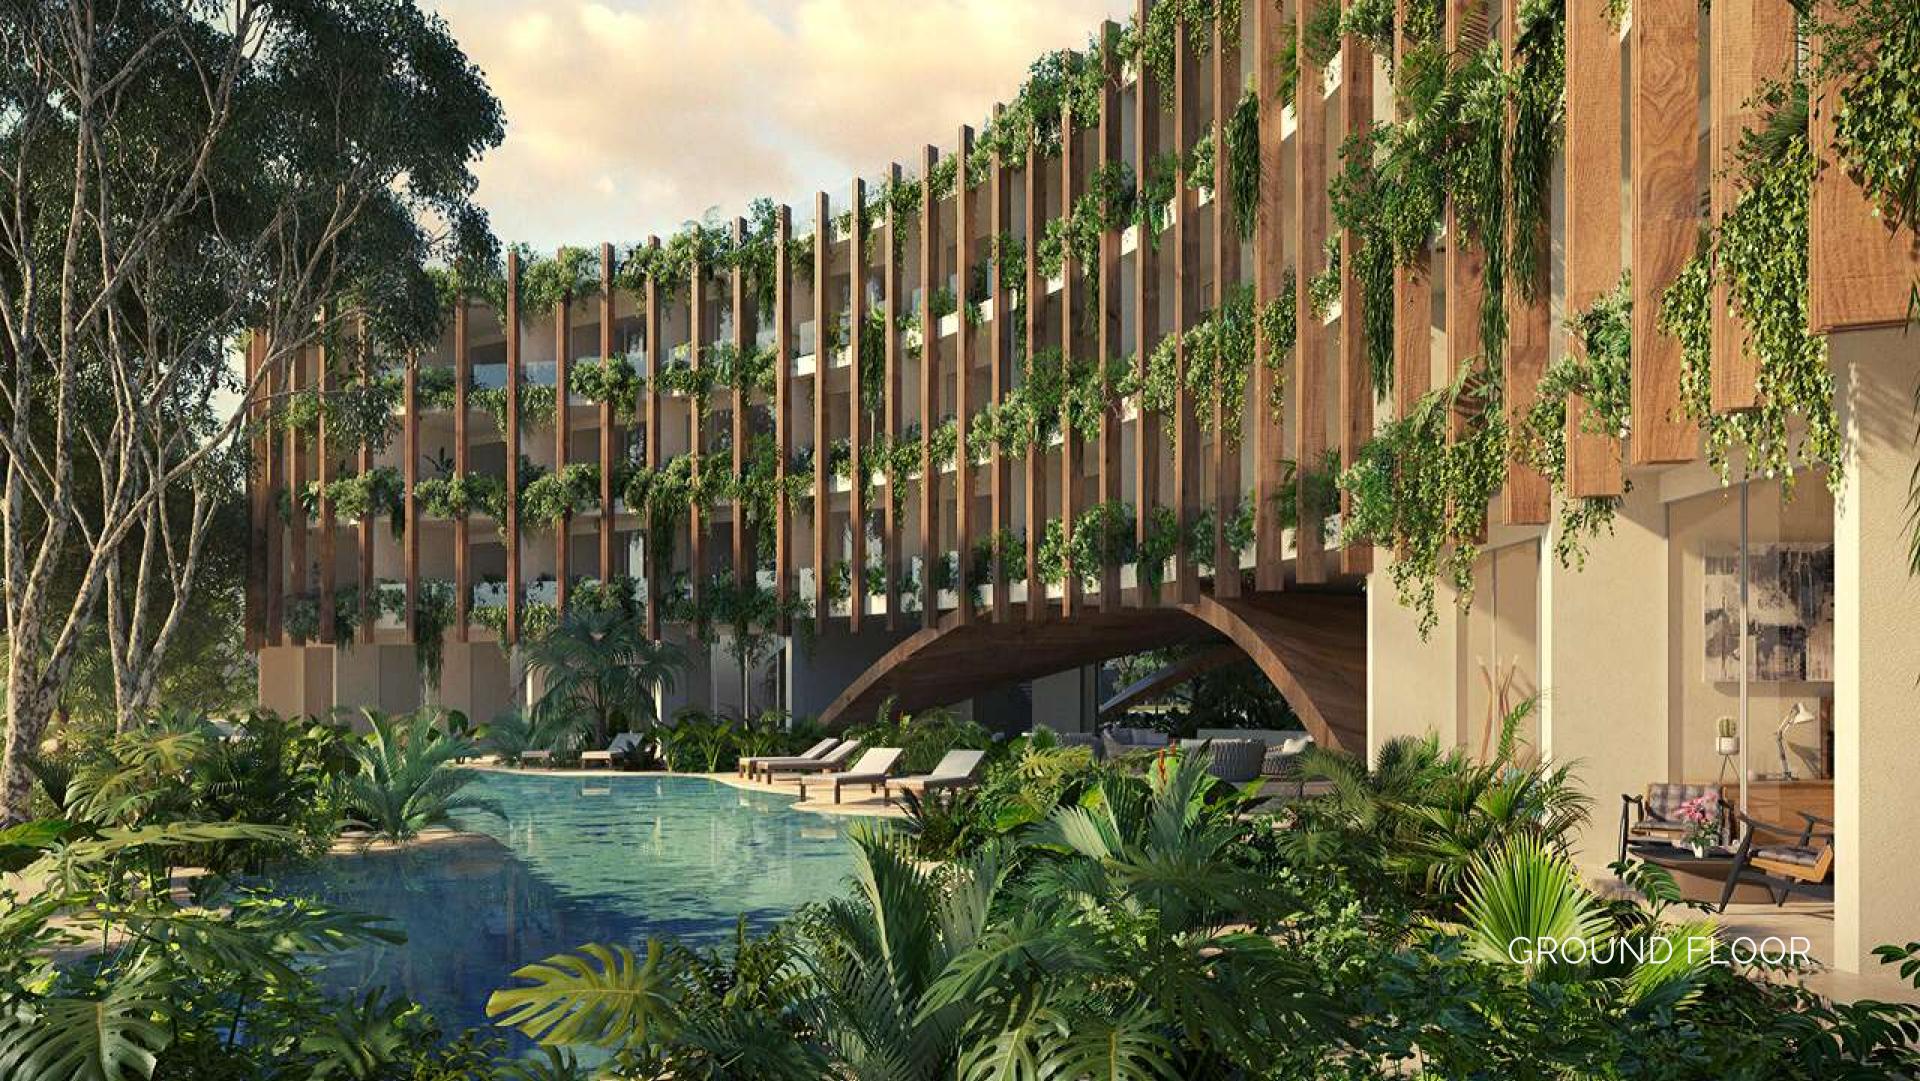

#### LUXURY RESIDENCES

The exclusive condominium comprises 102 luxury apartments and studios, with an excellent design.

#### ELEGANT GARDENS

The main tower, which is located on a plot of 10 thousand m2, has four levels, including basement and roof-garden. They complement the physiognomy of the 7000 m2 building with elegant gardens.

# UNDERGROUND PARKING

The basement is composed of 63 parking spaces, guardhouse, maintenance room and a garbage room for organic and inorganic.

MISTIQ Gardens is located just 2 kilometers from the beaches of Tulum, considered the most beautiful in the Caribbean in recent years.