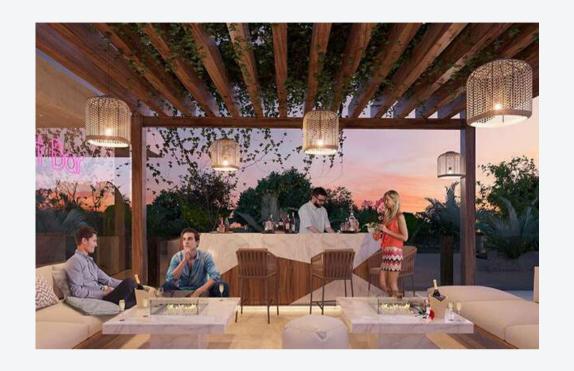

GYM YOGA ROOF SUNSET BAR

## RESIDENT PRIVIEGES

7000 m2 of gardens Rooftop jogging track Sky pool 3 spacious pools Underground parking Spa & Sauna Steam room Roof garden Solarium Grill area Private Organic Garden 24/7 Security 3 elevators Coworking center