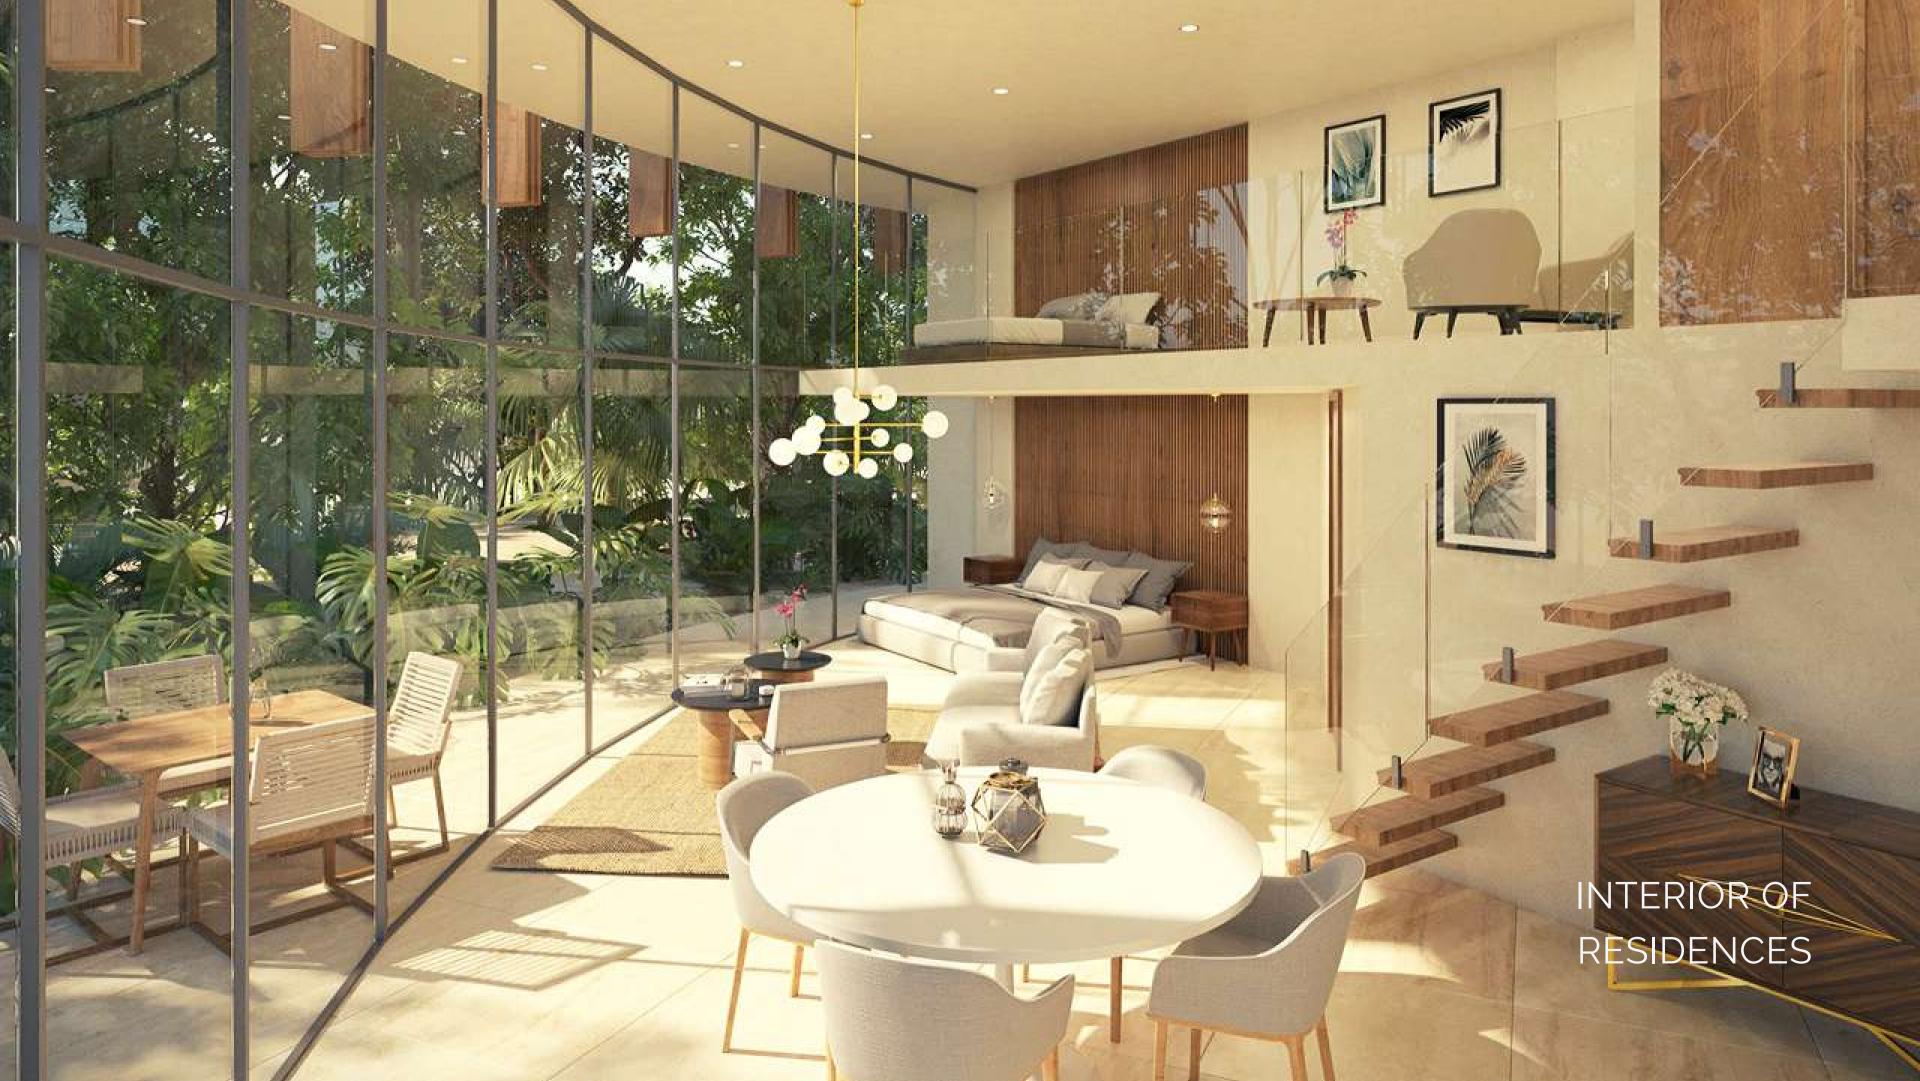

#### LUXURY RESIDENCES

The exclusive condominium comprises 102 luxury apartments and studios, with an excellent design.

#### ELEGANT GARDENS

The main tower, which is located on a plot of 10 thousand m2, has four levels, including basement and roof-garden. They complement the physiognomy of the 7000 m2 building with elegant gardens.

#### ONE BED LOFT

Bedroom 1 / Bathrooms 1 / Interior 77.76 m2 Terrace 12.60 m2 / Area 90.36 m2

#### LOFT

Bedroom 1 / Bathrooms 1 / Interior 51.12 m2 Terrace 5.01 m2 / Area 56.13 m2

#### STUDIO

Bedroom 1 / Bathrooms 1 / Interior 34.17 m2 Terrace 8.20 m2 / Area 42.37 m2

Bedroom 1 / Bathrooms 1 / Interior 110.37 m2 Terrace 22.14 m2 / Area 132.50 m2