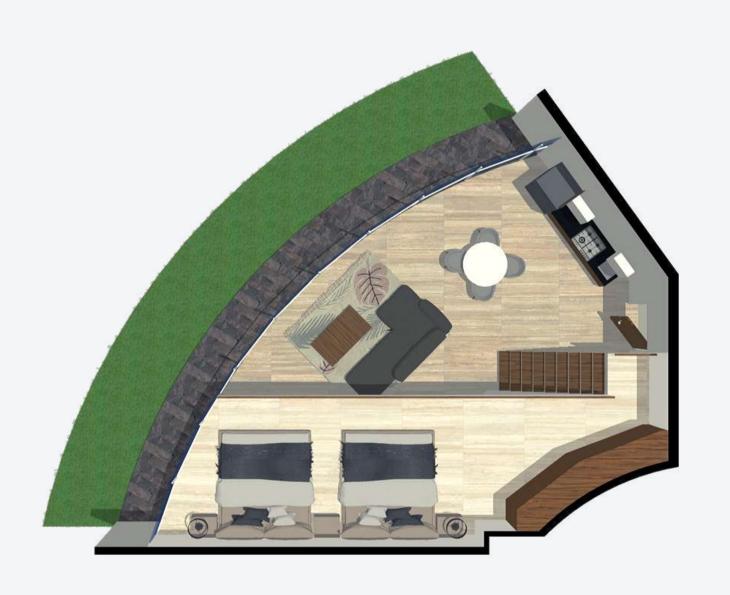

#### ONE BED LOFT

Bedroom 1 / Bathrooms 1 / Interior 77.76 m2 Terrace 12.60 m2 / Area 90.36 m2

#### LOFT

Bedroom 1 / Bathrooms 1 / Interior 51.12 m2 Terrace 5.01 m2 / Area 56.13 m2