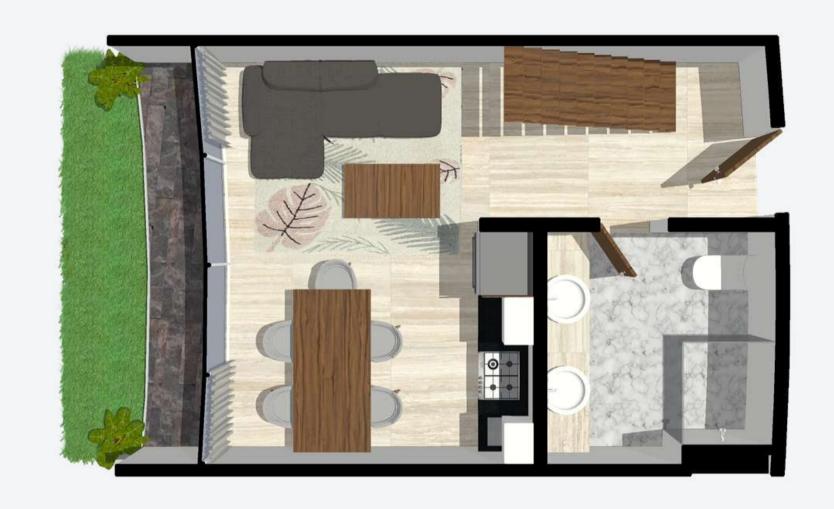

#### STUDIO

Bedroom 1 / Bathrooms 1 / Interior 34.17 m2 Terrace 8.20 m2 / Area 42.37 m2

Bedroom 1 / Bathrooms 1 / Interior 110.37 m2 Terrace 22.14 m2 / Area 132.50 m2