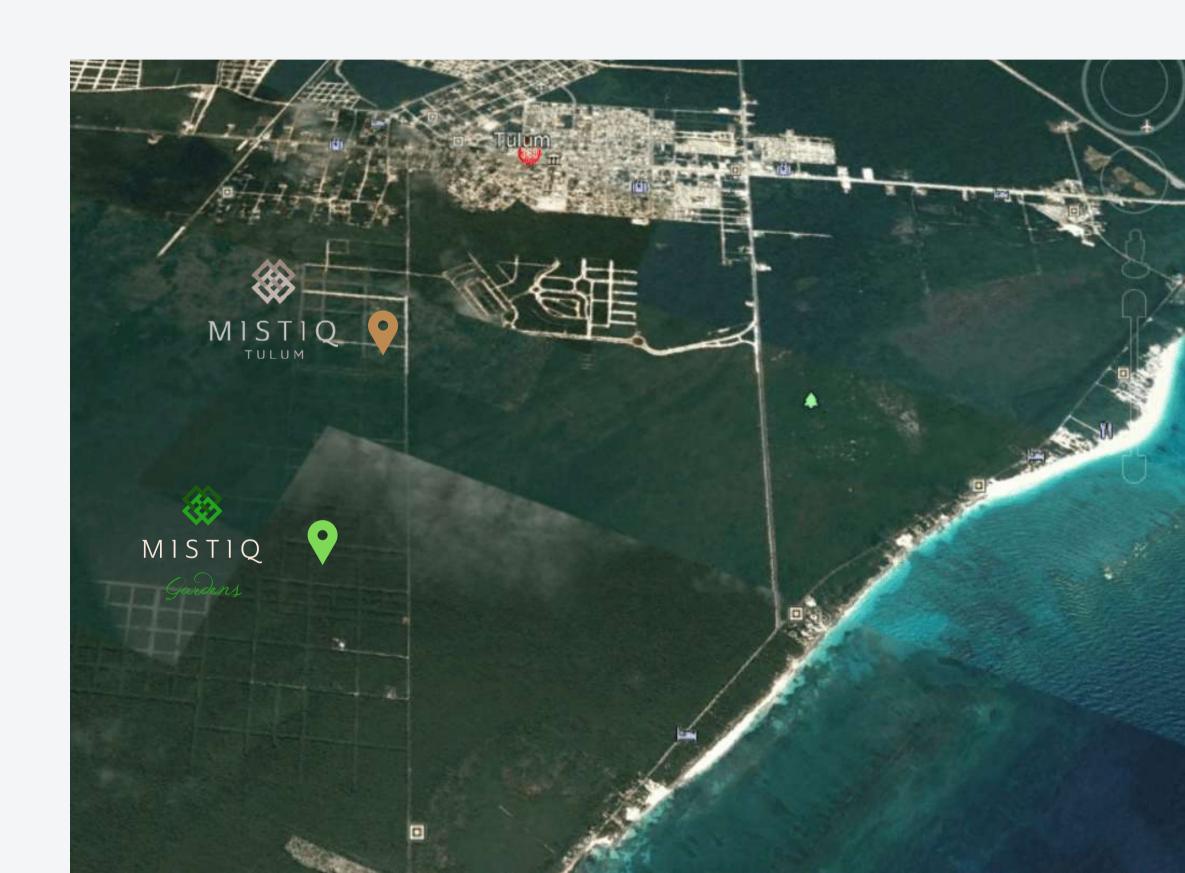

#### LOCATION

MISTIQ Tulum and
MISTIQ Gardens are
located in Region 15, on
the perimeter of
Kukulkan Avenue, the
street which connects
Tulum's Downtown with
the Hotel Zone.