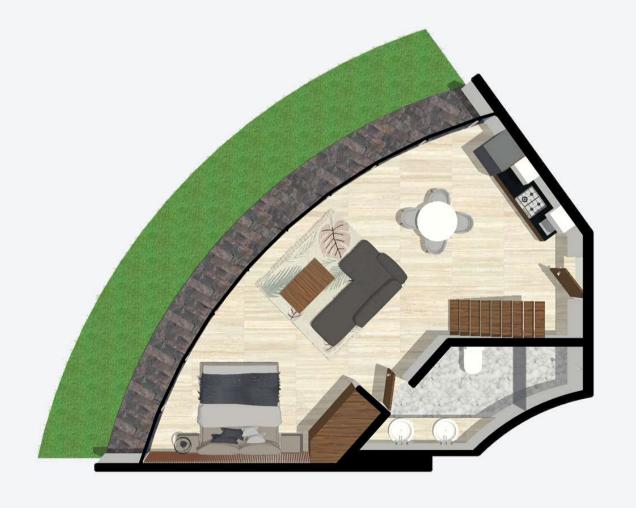

#### ONE BED LOFT

Bedroom 1 / Bathrooms 1 / Interior 77.76 m2 Terrace 12.60 m2 / Area 90.36 m2

#### LOFT

Bedroom 1 / Bathrooms 1 / Interior 51.12 m2 Terrace 5.01 m2 / Area 56.13 m2

#### STUDIO

Bedroom 1 / Bathrooms 1 / Interior 34.17 m2 Terrace 8.20 m2 / Area 42.37 m2

Bedroom 1 / Bathrooms 1 / Interior 110.37 m2 Terrace 22.14 m2 / Area 132.50 m2

#### TRIPLE

Bedroom 1 / Bathrooms 1 / Interior 159.24 m2 Terrace 106.19 m2 / Area 265.43 m2