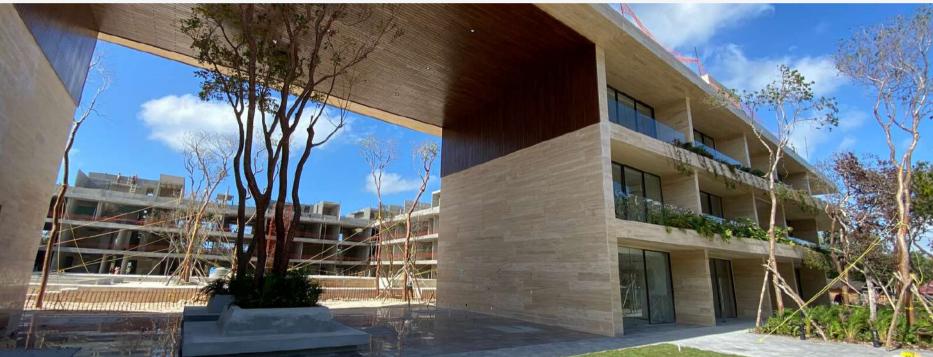

#### ELEGANT GARDENS

The main tower, which is located on a plot of 10 thousand m2, has four levels, including basement and roof-garden. They complement the physiognomy of the 7000 m2 building with elegant gardens.

## ROOF GARDEN

The roof garden generates a view of the Tulum skyline and the Maya Forest that no other project has. It has roads adorned with beautiful landscapes, a 500 m2 circuit for jogging, sky pool, rest areas, among other amenities.