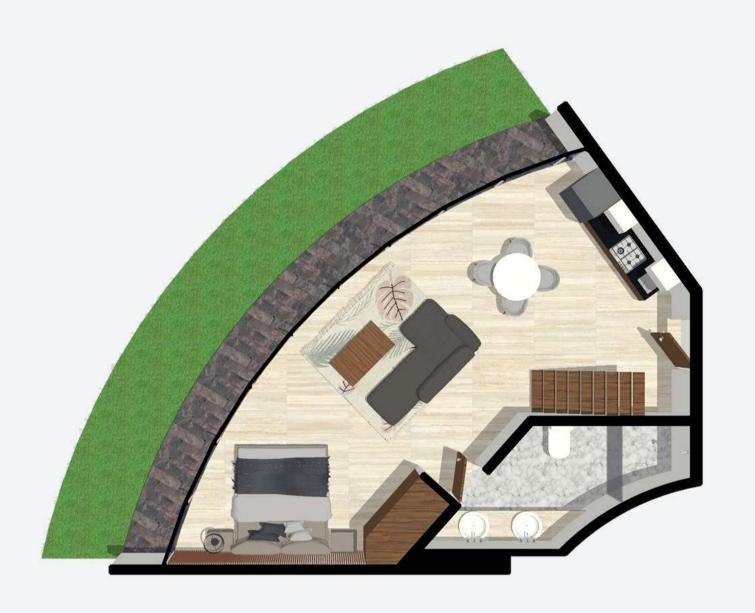

#### ONE BED LOFT

Bedroom 1 / Bathrooms 1 / Interior 77.76 m2 Terrace 12.60 m2 / Area 90.36 m2

#### LOFT

Bedroom 1 / Bathrooms 1 / Interior 51.12 m2 Terrace 5.01 m2 / Area 56.13 m2