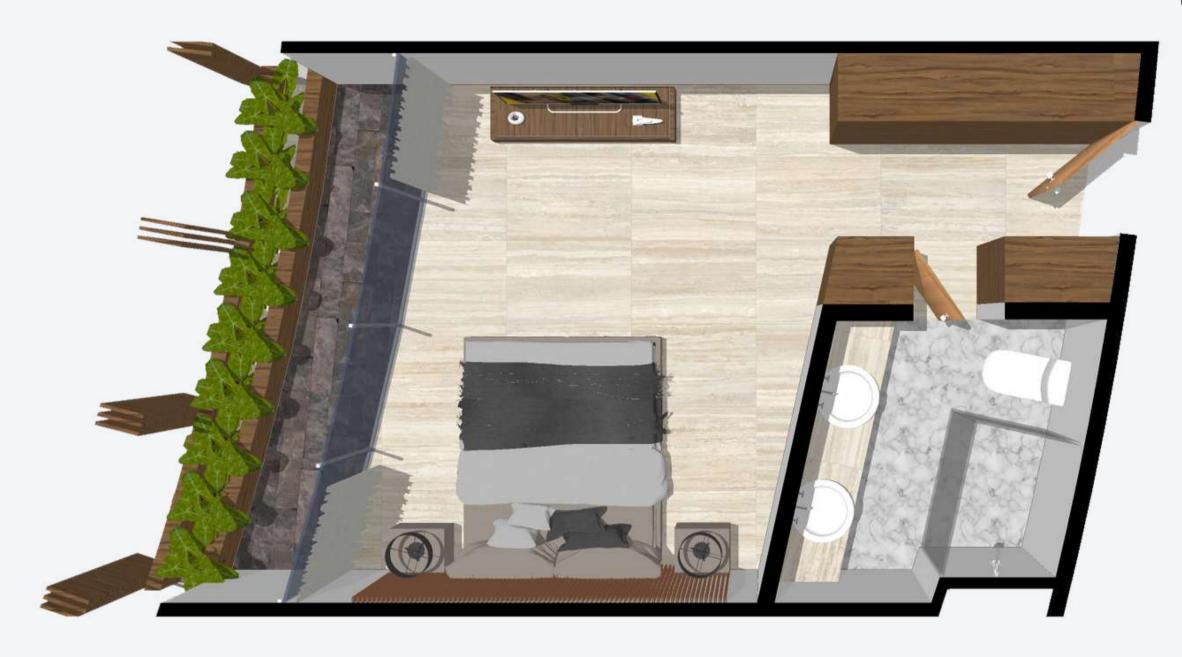

#### ONE BED LOFT

Bedroom 1 / Bathrooms 1 / Interior 77.76 m2 Terrace 12.60 m2 / Area 90.36 m2

#### LOFT

Bedroom 1 / Bathrooms 1 / Interior 51.12 m2 Terrace 5.01 m2 / Area 56.13 m2