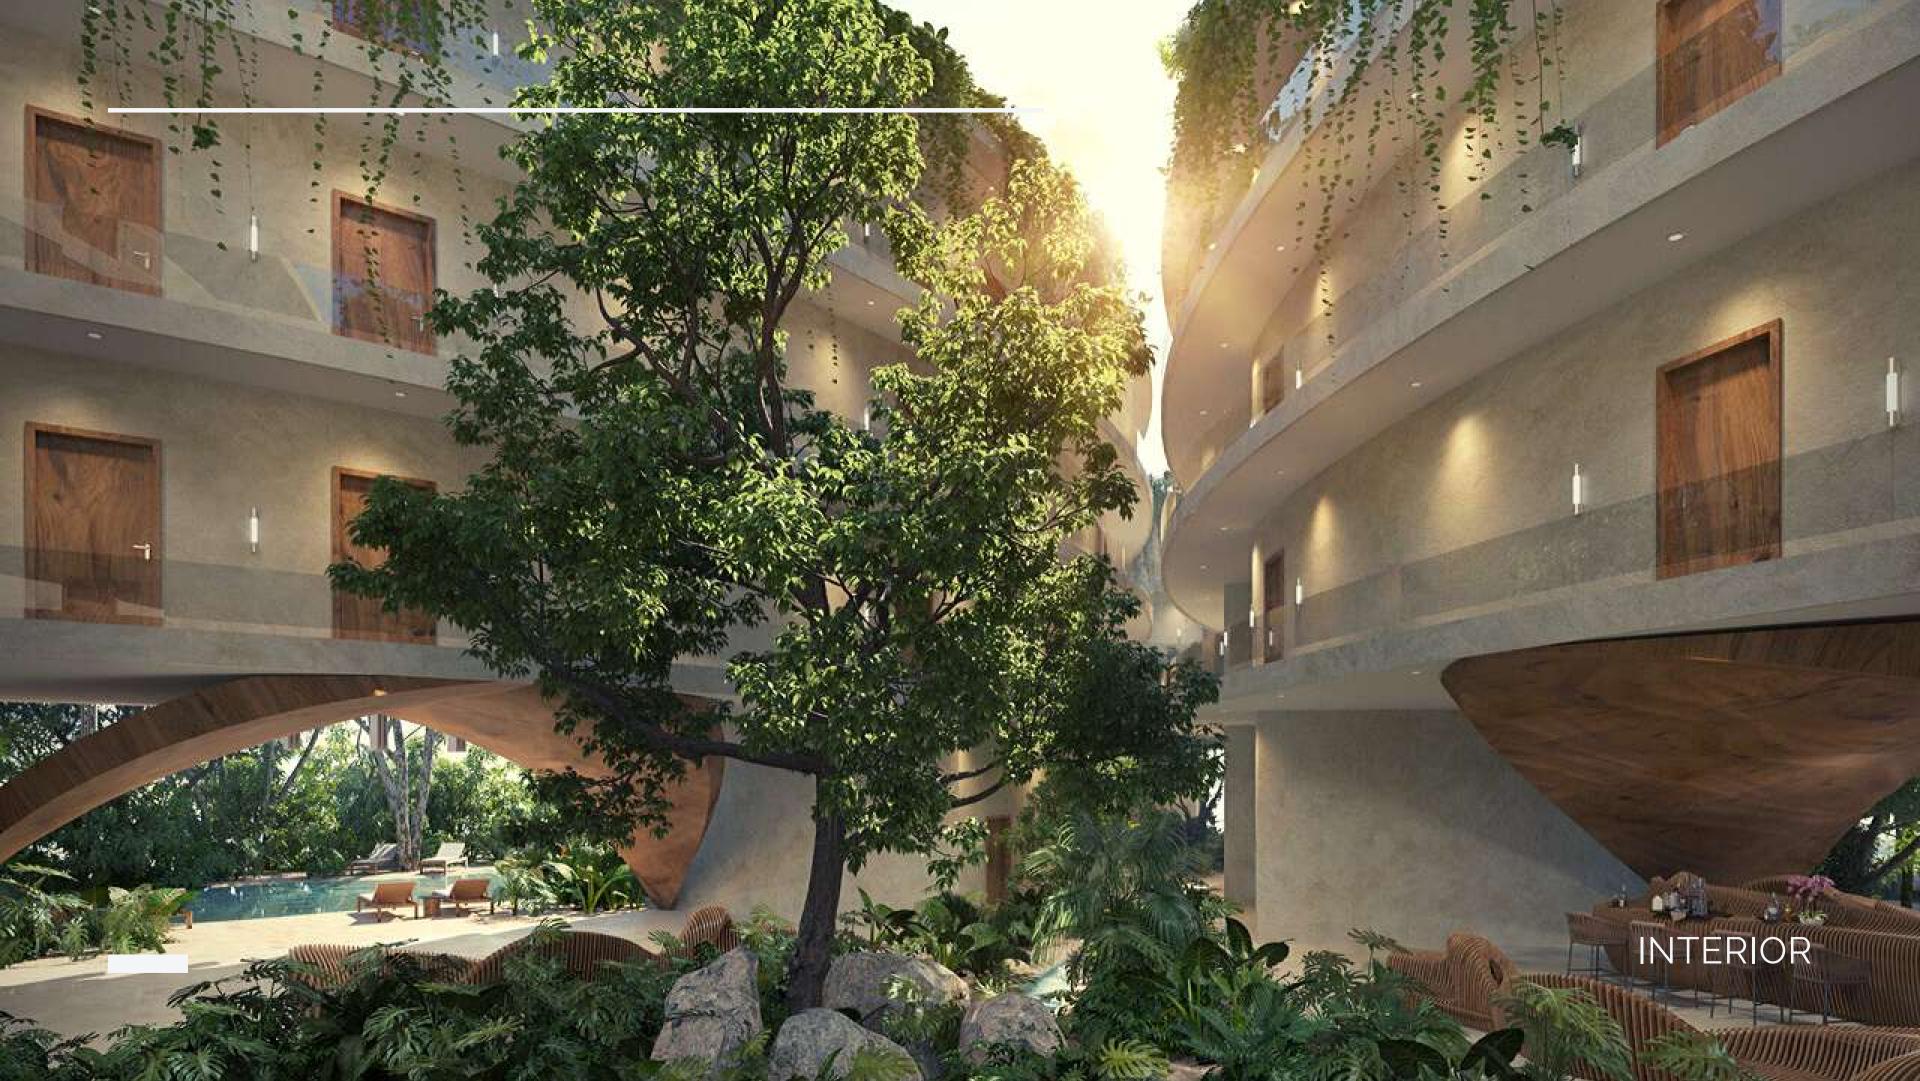

#### ELEGANT GARDENS

The main tower, which is located on a plot of 10 thousand m2, has four levels, including basement and roof-garden. They complement the physiognomy of the 7000 m2 building with elegant gardens.

## ROOF GARDEN

The roof garden generates a view of the Tulum skyline and the Maya Forest that no other project has. It has roads adorned with beautiful landscapes, a 500 m2 circuit for jogging, sky pool, rest areas, among other amenities.

# LUXURY RESIDENCES WITH LOW ENVIRONMENTAL IMPACT