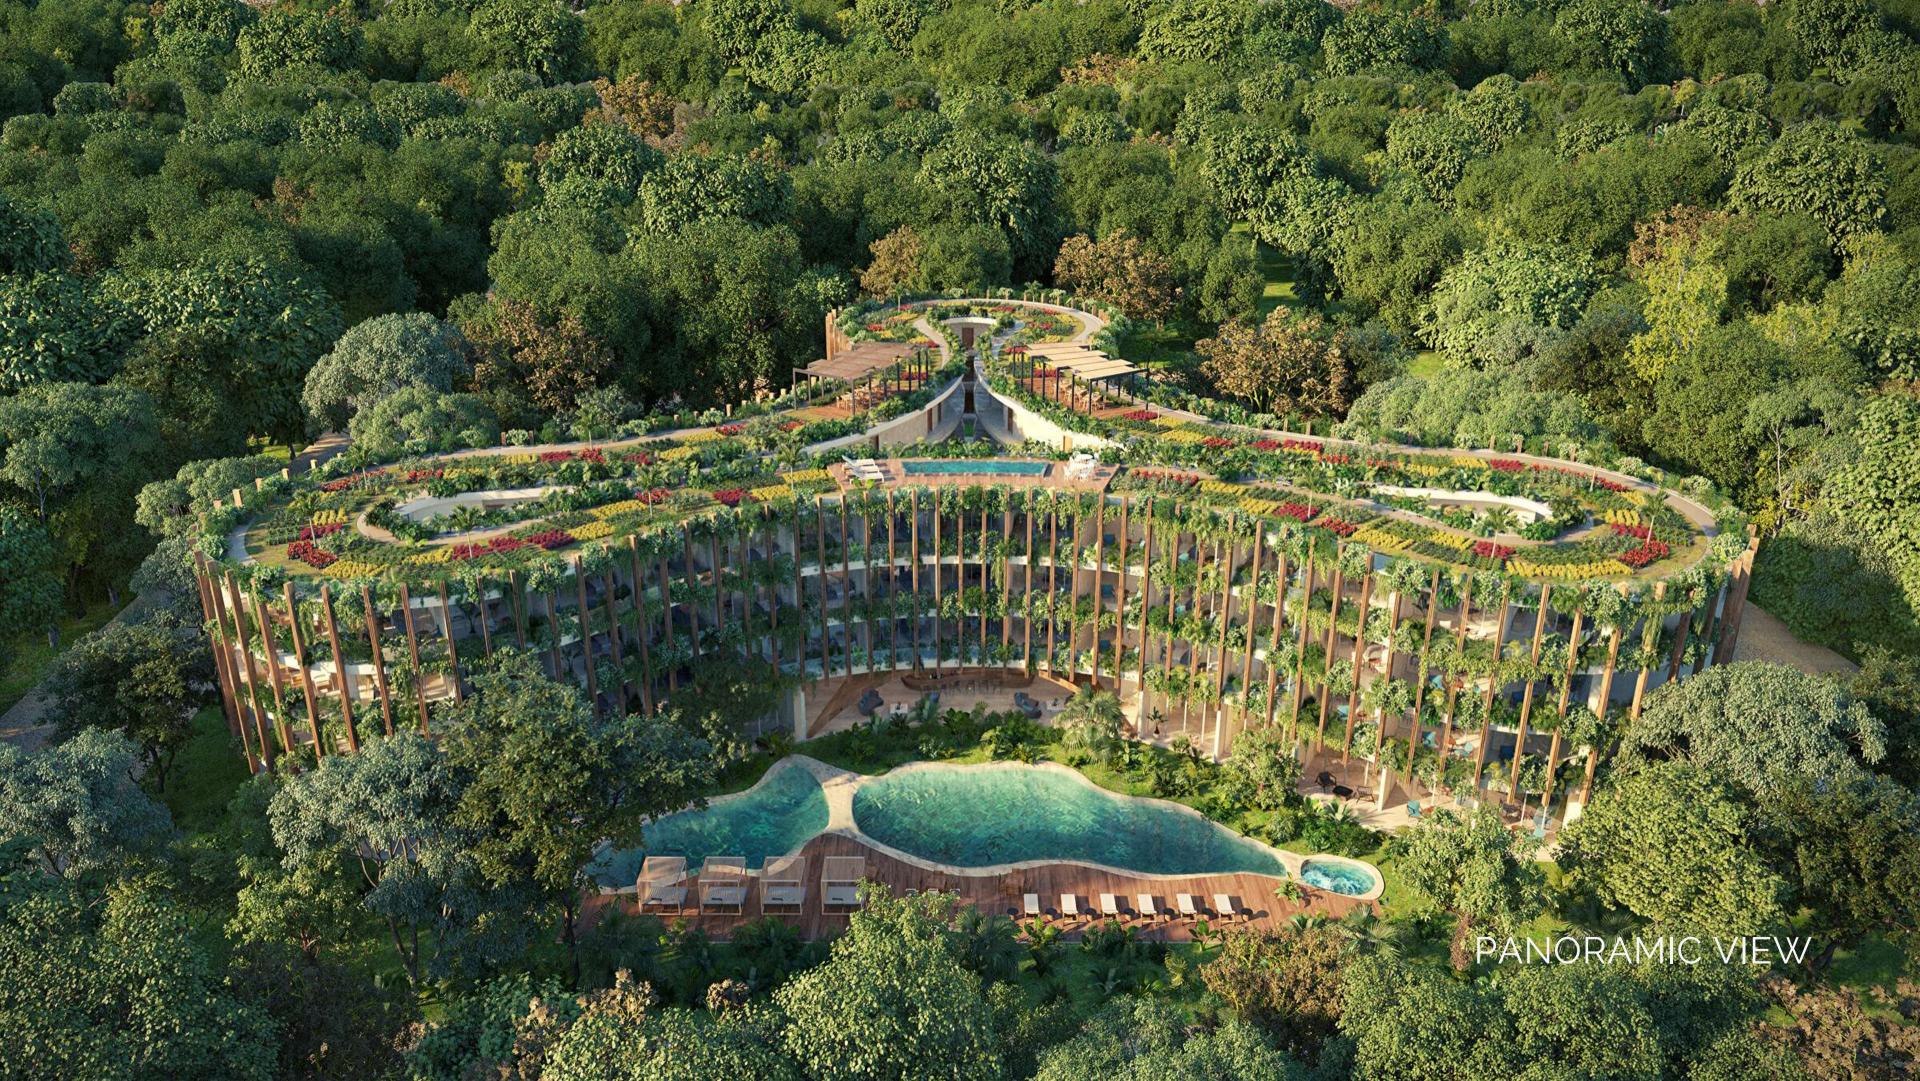

#### ELEGANT GARDENS

The main tower, which is located on a plot of 10 thousand m2, has four levels, including basement and roof-garden. They complement the physiognomy of the 7000 m2 building with elegant gardens.

## ROOF GARDEN

The roof garden generates a view of the Tulum skyline and the Maya Forest that no other project has. It has roads adorned with beautiful landscapes, a 500 m2 circuit for jogging, sky pool, rest areas, among other amenities.

## ROOFTOP JOGGING TRACK

MISTIQ GARDENS

Unique in its kind in Tulum, the circuit for jogging has an area of 500 m2 and is located on the roof of the development.

In order to generate greater environmental awareness and promote healthy and quality food, the residents of MISTIQ Gardens have a private organic garden in which they can plant all kinds of products.