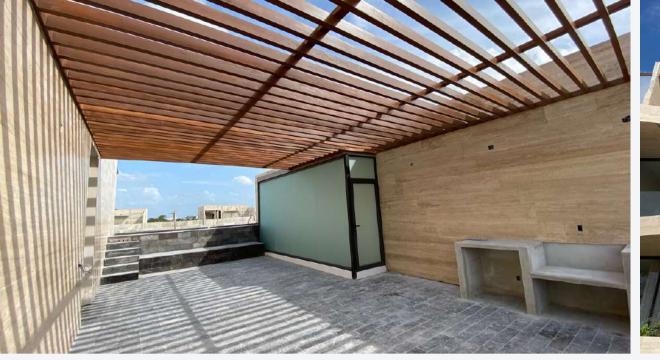

## ROOF GARDEN

The roof garden generates a view of the Tulum skyline and the Maya Forest that no other project has. It has roads adorned with beautiful landscapes, a 500 m2 circuit for jogging, sky pool, rest areas, among other amenities.

## ROOFTOP JOGGING TRACK

MISTIQ GARDENS

Unique in its kind in Tulum, the circuit for jogging has an area of 500 m2 and is located on the roof of the development.

In order to generate greater environmental awareness and promote healthy and quality food, the residents of MISTIQ Gardens have a private organic garden in which they can plant all kinds of products.