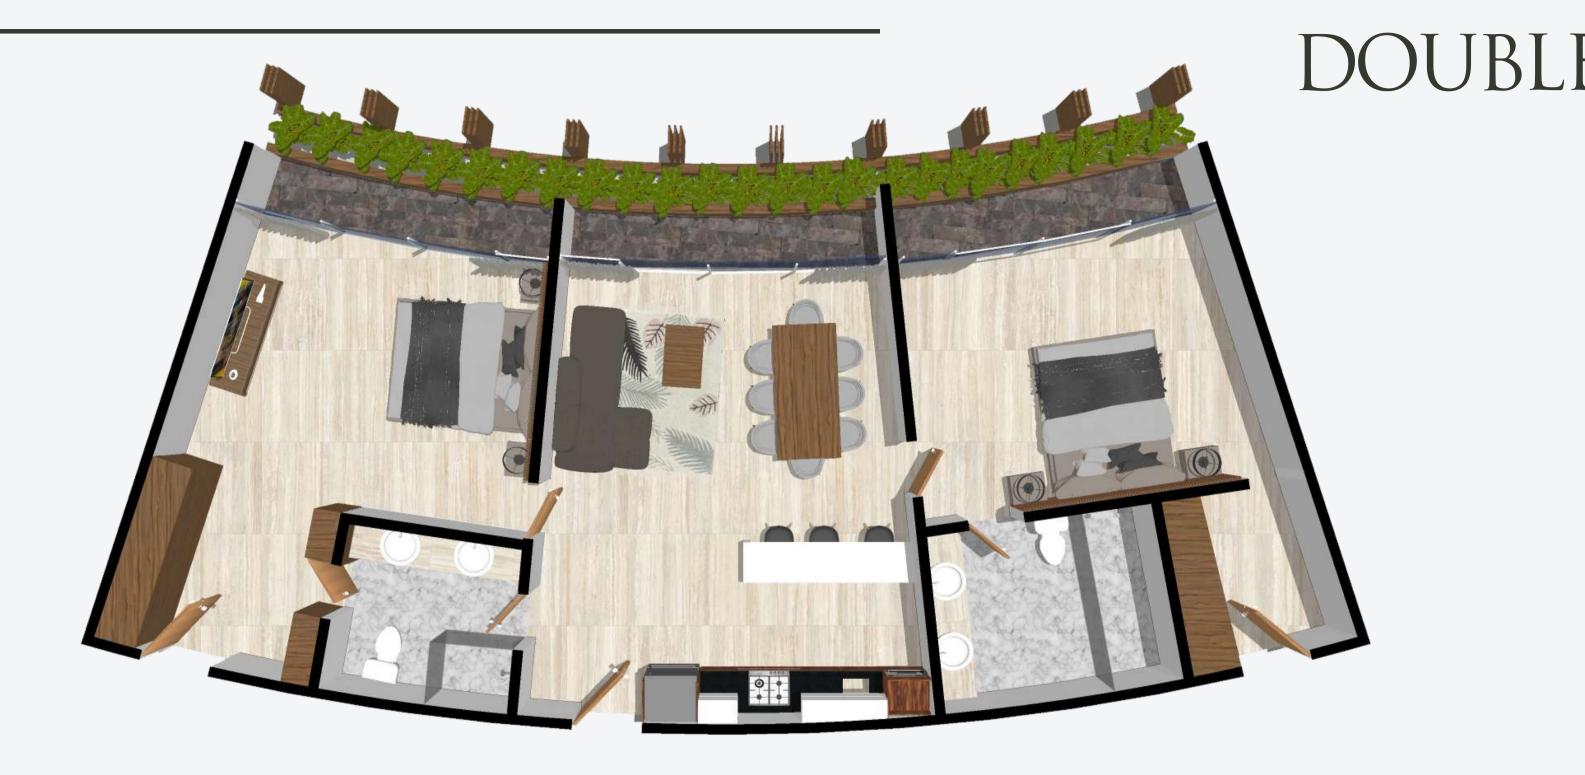

#### STUDIO

Bedroom 1 / Bathrooms 1 / Interior 34.17 m2 Terrace 8.20 m2 / Area 42.37 m2

Bedroom 1 / Bathrooms 1 / Interior 110.37 m2 Terrace 22.14 m2 / Area 132.50 m2