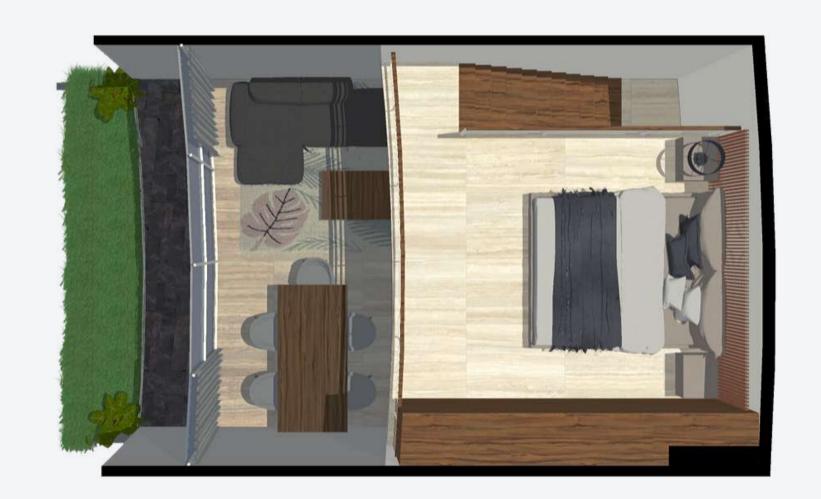

#### STUDIO

Bedroom 1 / Bathrooms 1 / Interior 34.17 m2 Terrace 8.20 m2 / Area 42.37 m2

Bedroom 1 / Bathrooms 1 / Interior 110.37 m2 Terrace 22.14 m2 / Area 132.50 m2