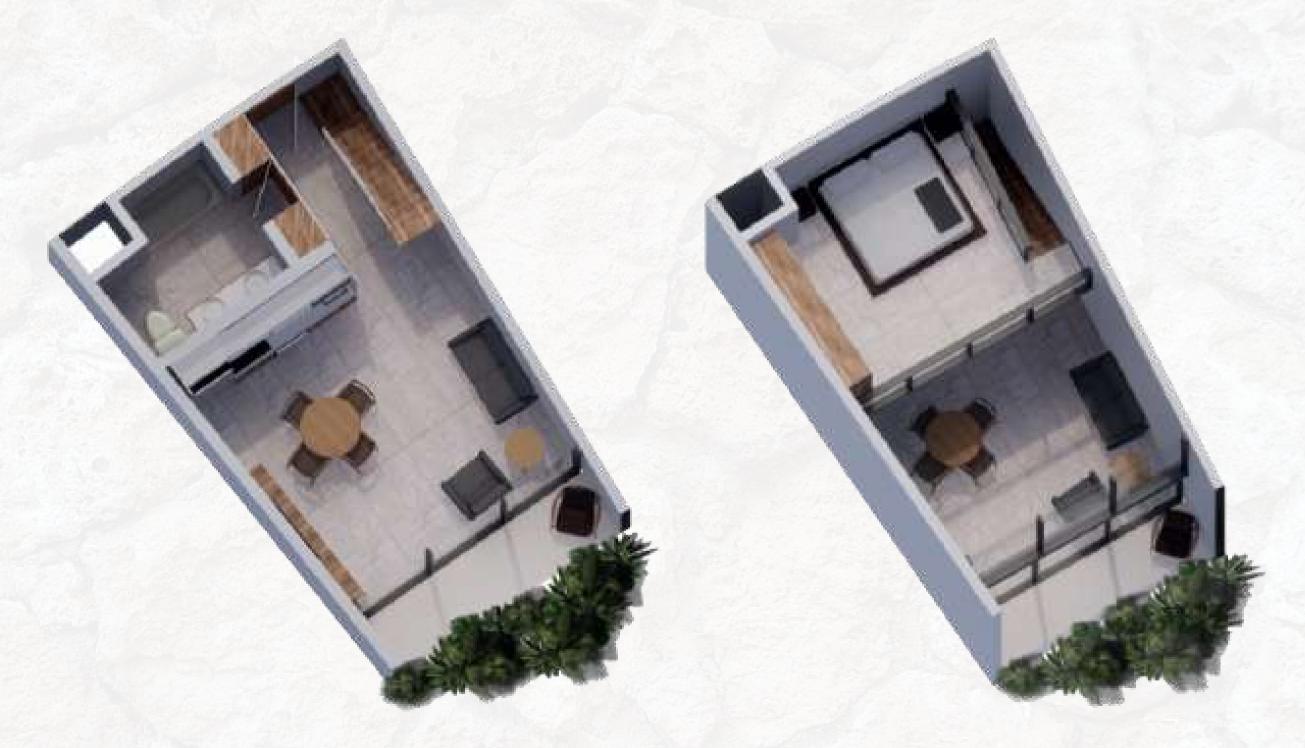

#### LOFT

Bedroom 1 / Bathrooms 1 / Interior 62.42 m2 Terrace 5.05 m2 / Area 67.47 m2

LOFT PLUS

Bedroom 1 / Bathrooms 1 / Interior 84.80 m2 Terrace 6.95 m2 / Area 91.75 m2

#### STUDIO

Bedroom 1 / Bathrooms 1 / Interior 39.82 m2 Terrace 5.20 m2 / Area 45.02 m2