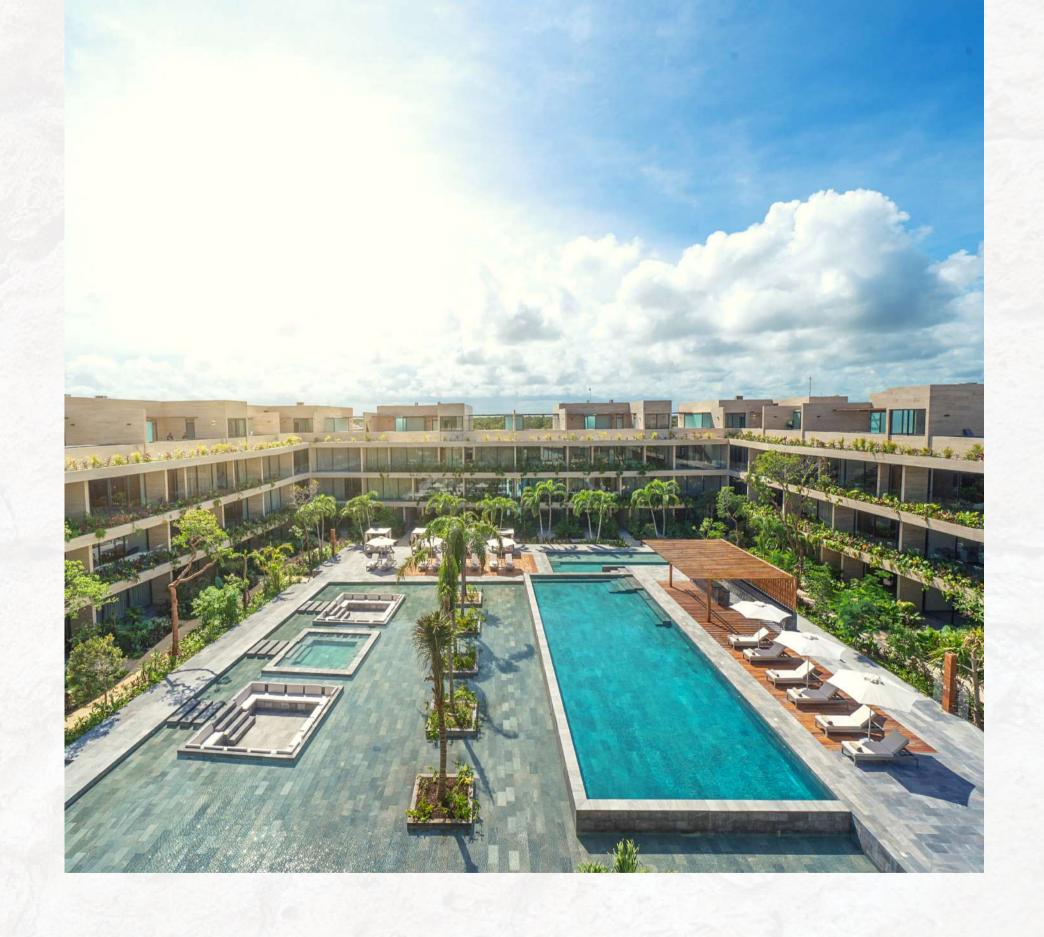

MISTIQ Temple offers a pleasantly surprising level of premium amenities:

- 6 Roof Infinity Pools
- 1 Central Pool
- 1 Cenote Pool
- Lounge Area
- Solarium
- Bar
- Gym
- 3,000 m² of elegant gardens
- 24/7 Reception
- 3 Elevators
- Parking Lots
- Private Beach Club

### HIGH-END DEVELOPMENT

MISTIQ Temple if the first condo where environmental quality is not a luxury item. The Project includes 4,500 m² of elegant gardens, 6 Infinity Pools, a State-Of-The-Art Gym, a central common area with Solarium, Bar, Lounge and other Amenities where condo owners may resolve all their needs without having to leave the compound.