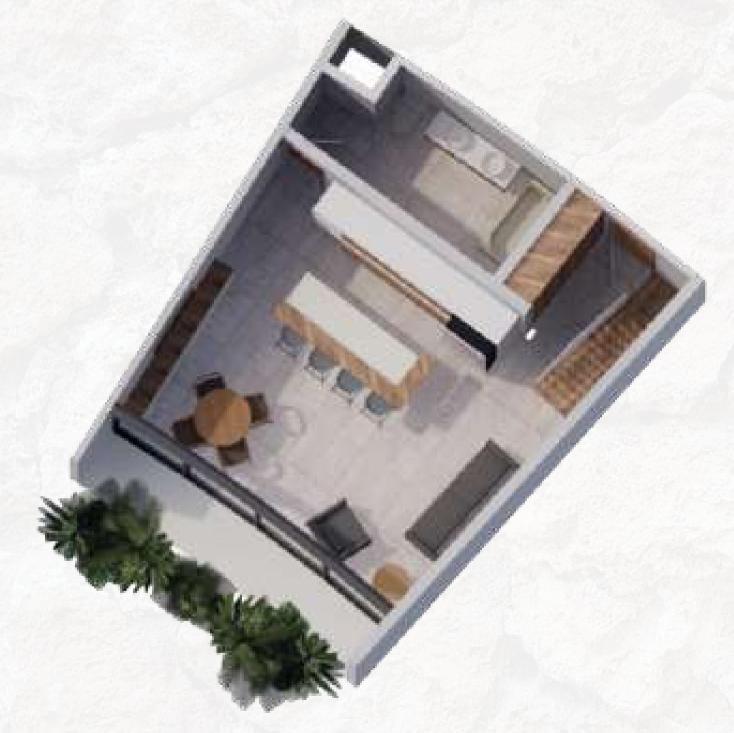

#### LOFT

Bedroom 1 / Bathrooms 1 / Interior 62.42 m2 Terrace 5.05 m2 / Area 67.47 m2

LOFT PLUS

Bedroom 1 / Bathrooms 1 / Interior 84.80 m2 Terrace 6.95 m2 / Area 91.75 m2

#### STUDIO

Bedroom 1 / Bathrooms 1 / Interior 39.82 m2 Terrace 5.20 m2 / Area 45.02 m2

#### ONE BED

Bedroom 1 / Bathrooms 1 / Interior 68.00 m2 Terrace 52.00 m2 / Area 120.00 m2