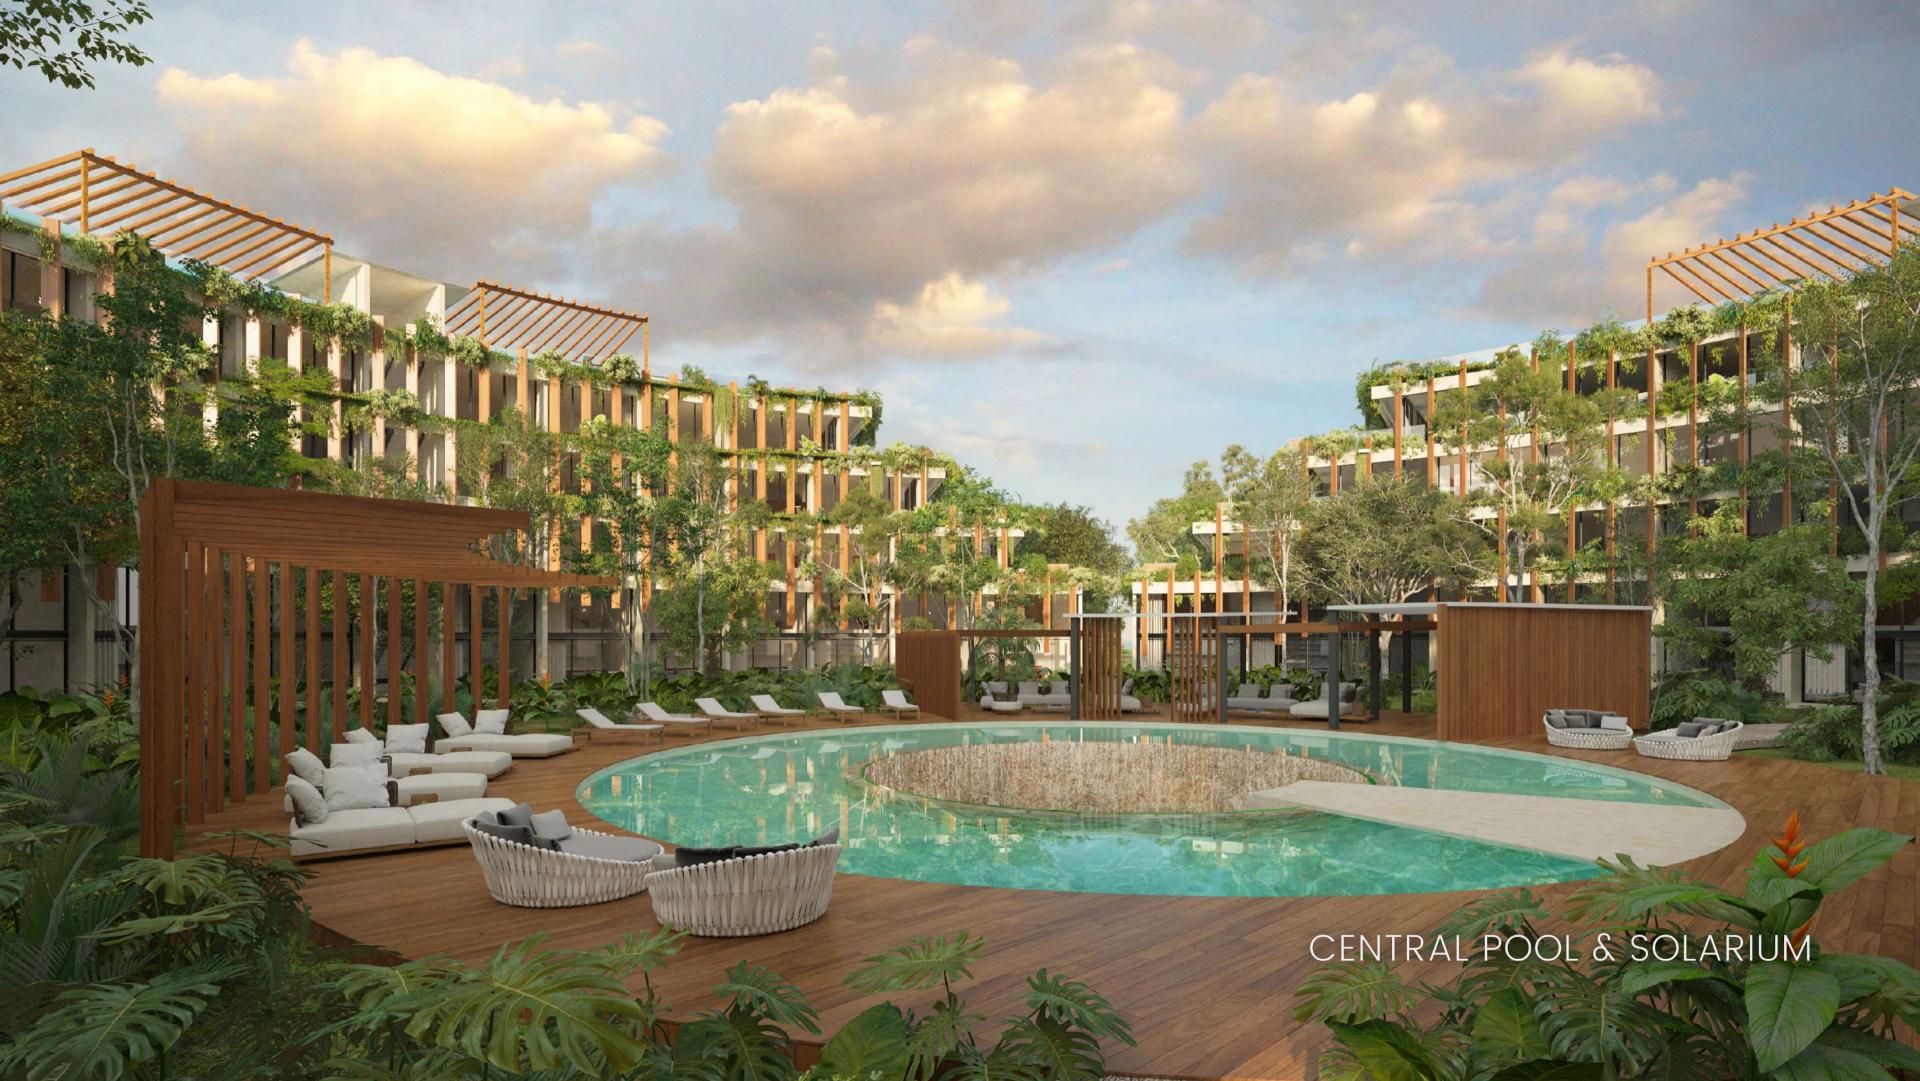

MISTIQ Temple offers a pleasantly surprising level of premium amenities:

- 6 Roof Infinity Pools
- 1 Central Pool
- 1 Cenote Pool
- Lounge Area
- Solarium
- Bar
- Gym
- 3,000 m² of elegant gardens
- 24/7 Reception
- 3 Elevators
- Parking Lots
- Private Beach Club

### HIGH-END DEVELOPMENT

MISTIQ Temple if the first condo where environmental quality is not a luxury item. The Project includes 4,500 m² of elegant gardens, 6 Infinity Pools, a State-Of-The-Art Gym, a central common area with Solarium, Bar, Lounge and other Amenities where condo owners may resolve all their needs without having to leave the compound.