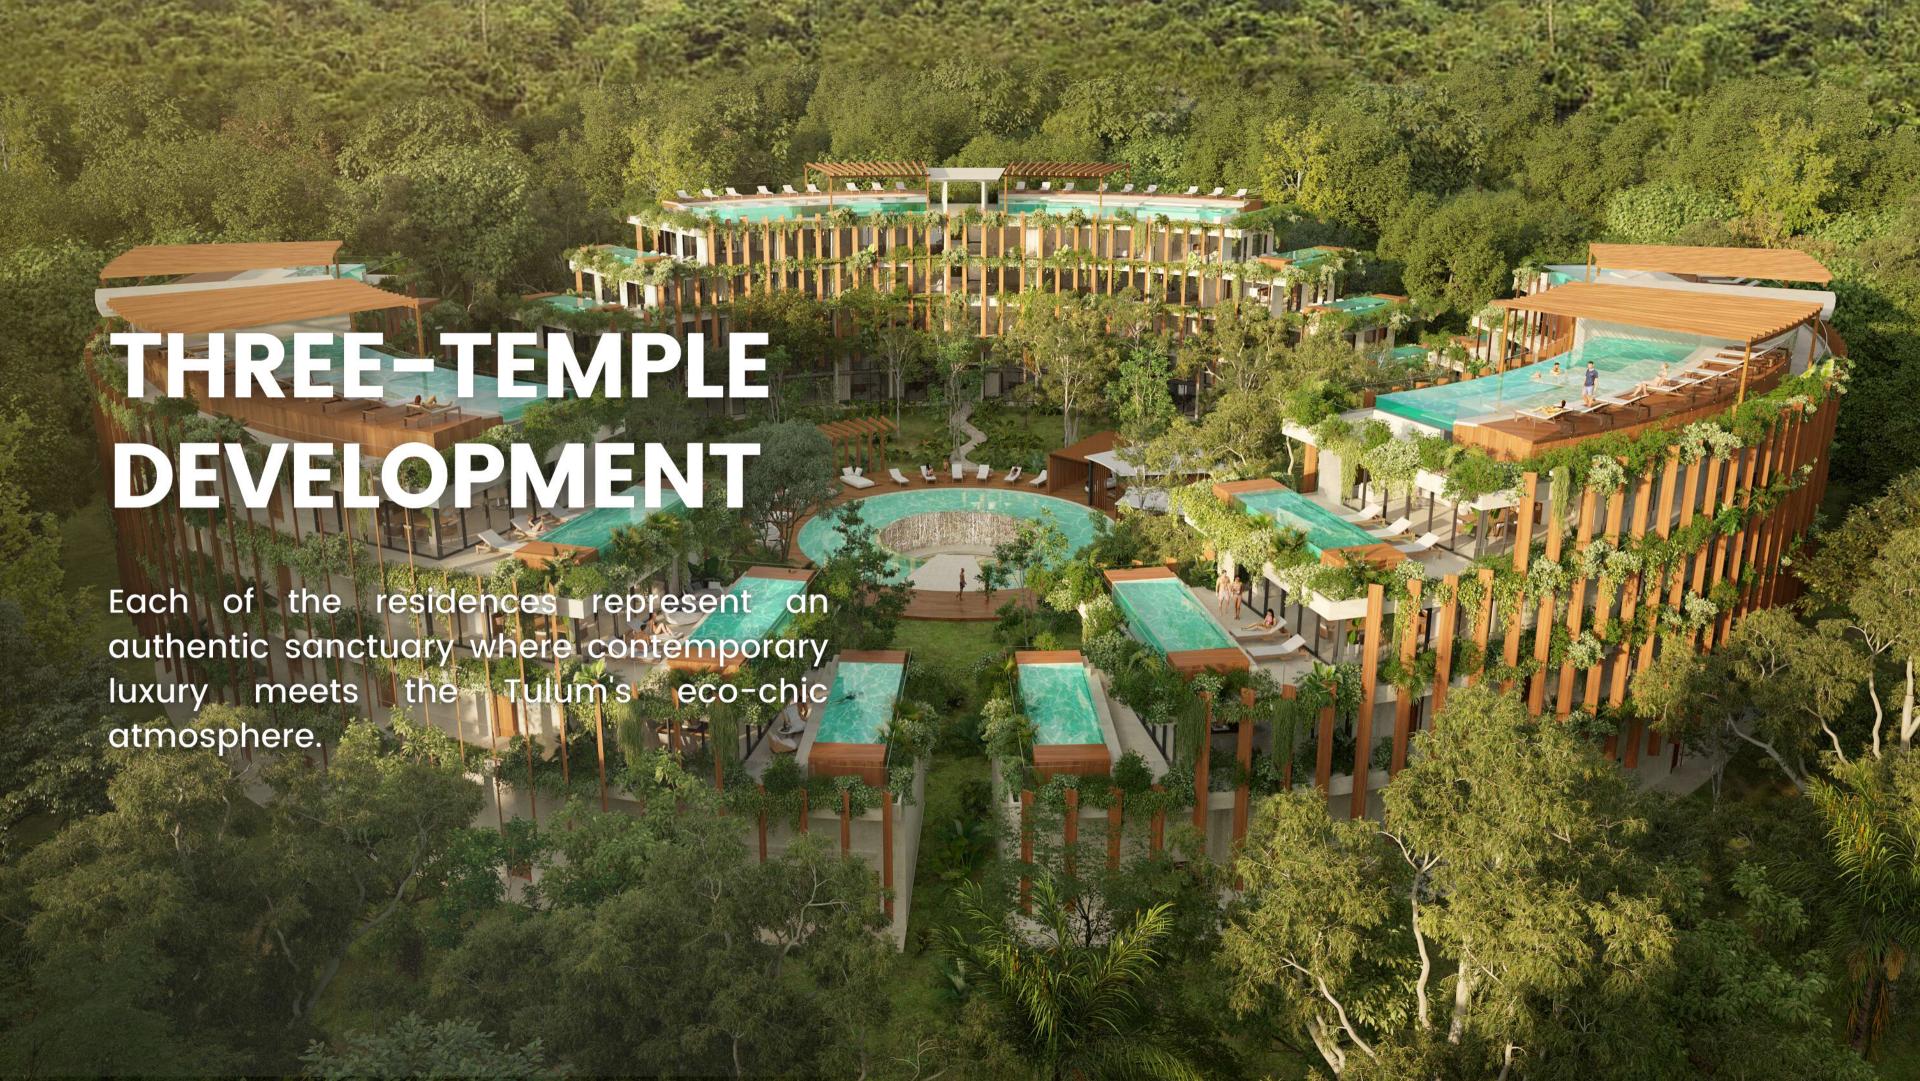

MISTIQ Temple offers a pleasantly surprising level of premium amenities:

- 6 Roof Infinity Pools
- 1 Central Pool
- 1 Cenote Pool
- Lounge Area
- Solarium
- Bar
- Gym
- 3,000 m² of elegant gardens
- 24/7 Reception
- 3 Elevators
- Parking Lots
- Private Beach Club

### HIGH-END DEVELOPMENT

MISTIQ Temple if the first condo where environmental quality is not a luxury item. The Project includes 4,500 m² of elegant gardens, 6 Infinity Pools, a State-Of-The-Art Gym, a central common area with Solarium, Bar, Lounge and other Amenities where condo owners may resolve all their needs without having to leave the compound.

### LIVING IN TULUM'S GREATEST TEMPLE

MISTIQ Temple luxury residences are an unequivocal invitation to delight in architecture and design. All the 104 units include living, spacious dining rooms full wide windows, kitchen and delightful terraces contemplate the marvelous garden views. Some units offer a gorgeous private swimming pool.