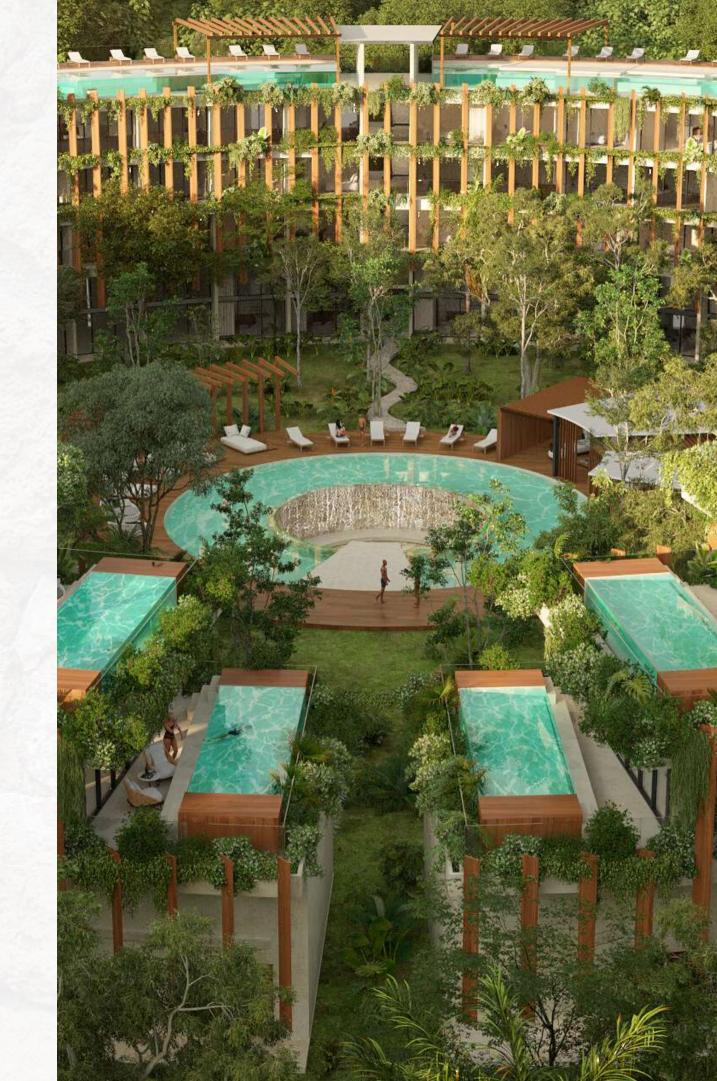

MISTIQ Temple offers a pleasantly surprising level of premium amenities:

- 6 Roof Infinity Pools
- 1 Central Pool
- 1 Cenote Pool
- Lounge Area
- Solarium
- Bar
- Gym
- 3,000 m² of elegant gardens
- 24/7 Reception
- 3 Elevators
- Parking Lots
- Private Beach Club

### HIGH-END DEVELOPMENT

MISTIQ Temple if the first condo where environmental quality is not a luxury item. The Project includes 4,500 m² of elegant gardens, 6 Infinity Pools, a State-Of-The-Art Gym, a central common area with Solarium, Bar, Lounge and other Amenities where condo owners may resolve all their needs without having to leave the compound.