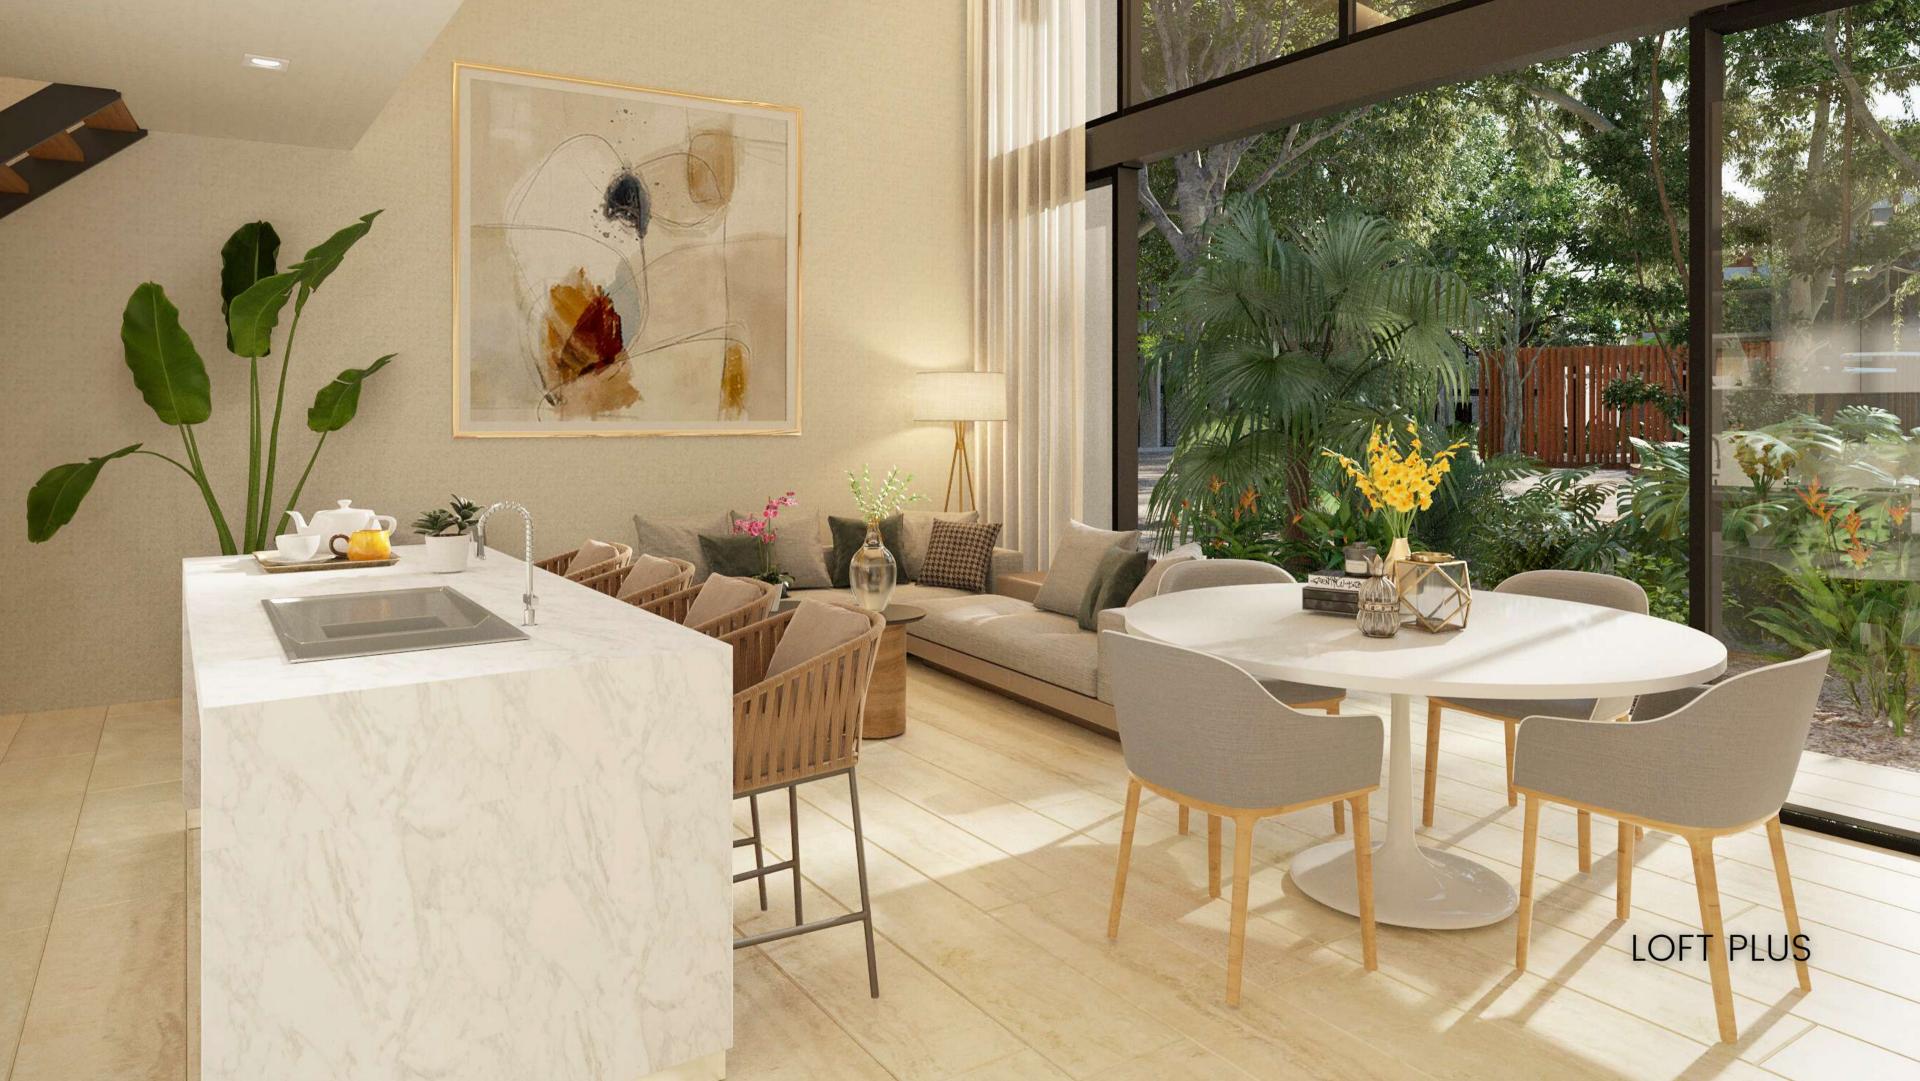

### LIVING IN TULUM'S GREATEST TEMPLE

MISTIQ Temple luxury residences are an unequivocal invitation to delight in architecture and design. All the 104 units include living, spacious dining rooms full wide windows, kitchen and delightful terraces contemplate the marvelous garden views. Some units offer a gorgeous private swimming pool.

#### LOFT

Bedroom 1 / Bathrooms 1 / Interior 62.42 m2 Terrace 5.05 m2 / Area 67.47 m2

LOFT PLUS

Bedroom 1 / Bathrooms 1 / Interior 84.80 m2 Terrace 6.95 m2 / Area 91.75 m2