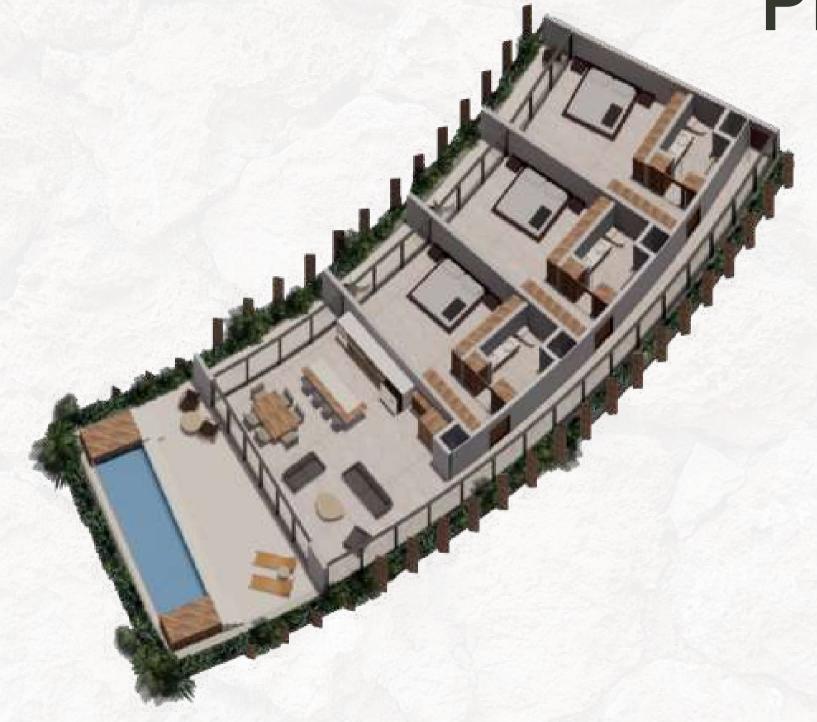

#### TWO BED

Bedroom 2 / Bathrooms 2 / Interior 165.64 m2 Terrace 75.15 m2 / Area 240.79. m2

#### PENT HOUSE

Bedroom 3 / Bathrooms 3 / Interior 211.70 m2 Terrace 82.55. m2 / Area 294.25 m2