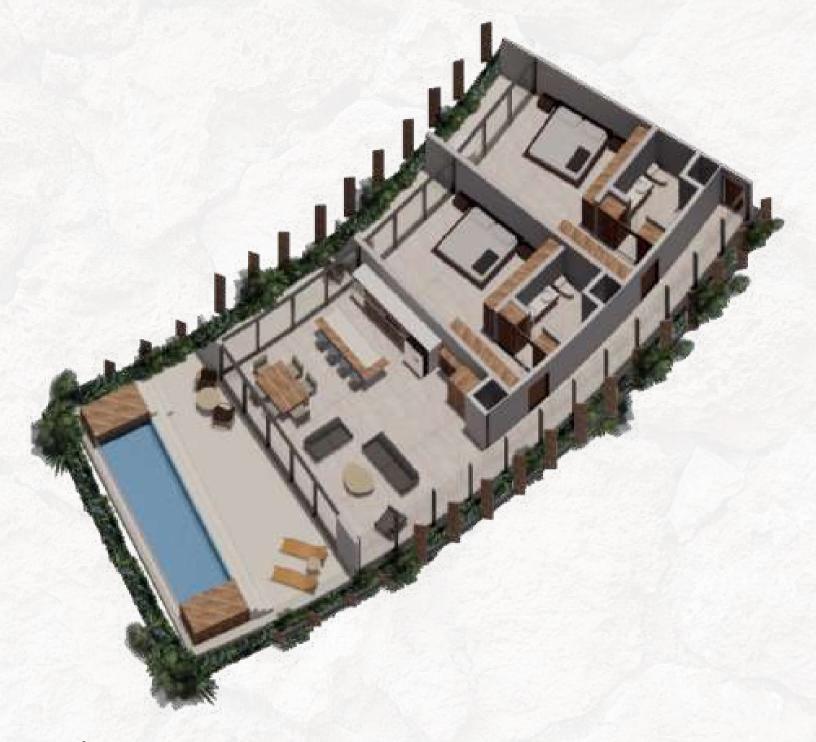

#### TWO BED

Bedroom 2 / Bathrooms 2 / Interior 165.64 m2 Terrace 75.15 m2 / Area 240.79. m2

#### PENT HOUSE

Bedroom 3 / Bathrooms 3 / Interior 211.70 m2 Terrace 82.55. m2 / Area 294.25 m2