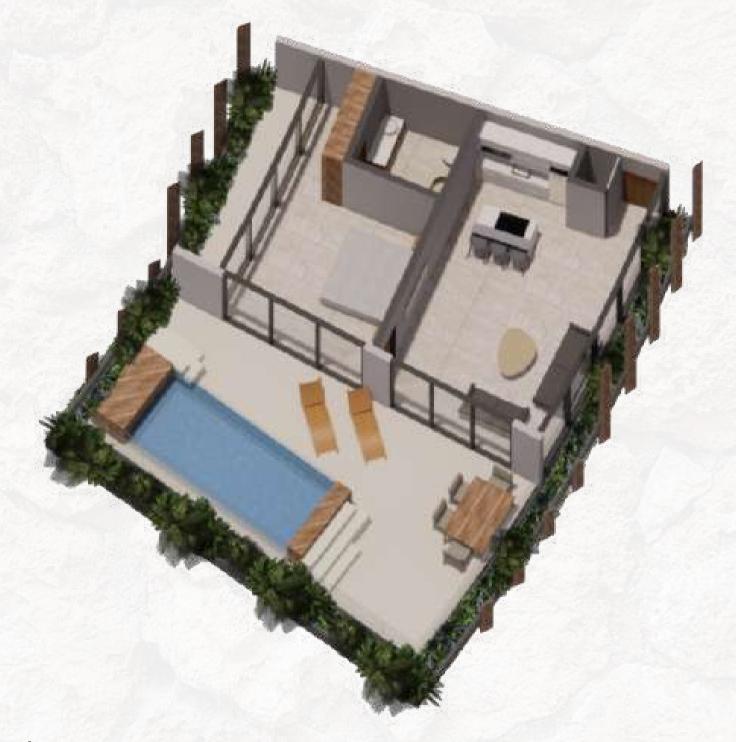

### LIVING IN TULUM'S GREATEST TEMPLE

MISTIQ Temple luxury residences are an unequivocal invitation to delight in architecture and design. All the 104 units include living, spacious dining rooms full wide windows, kitchen and delightful terraces contemplate the marvelous garden views. Some units offer a gorgeous private swimming pool.

#### TWO BED

Bedroom 2 / Bathrooms 2 / Interior 165.64 m2 Terrace 75.15 m2 / Area 240.79. m2