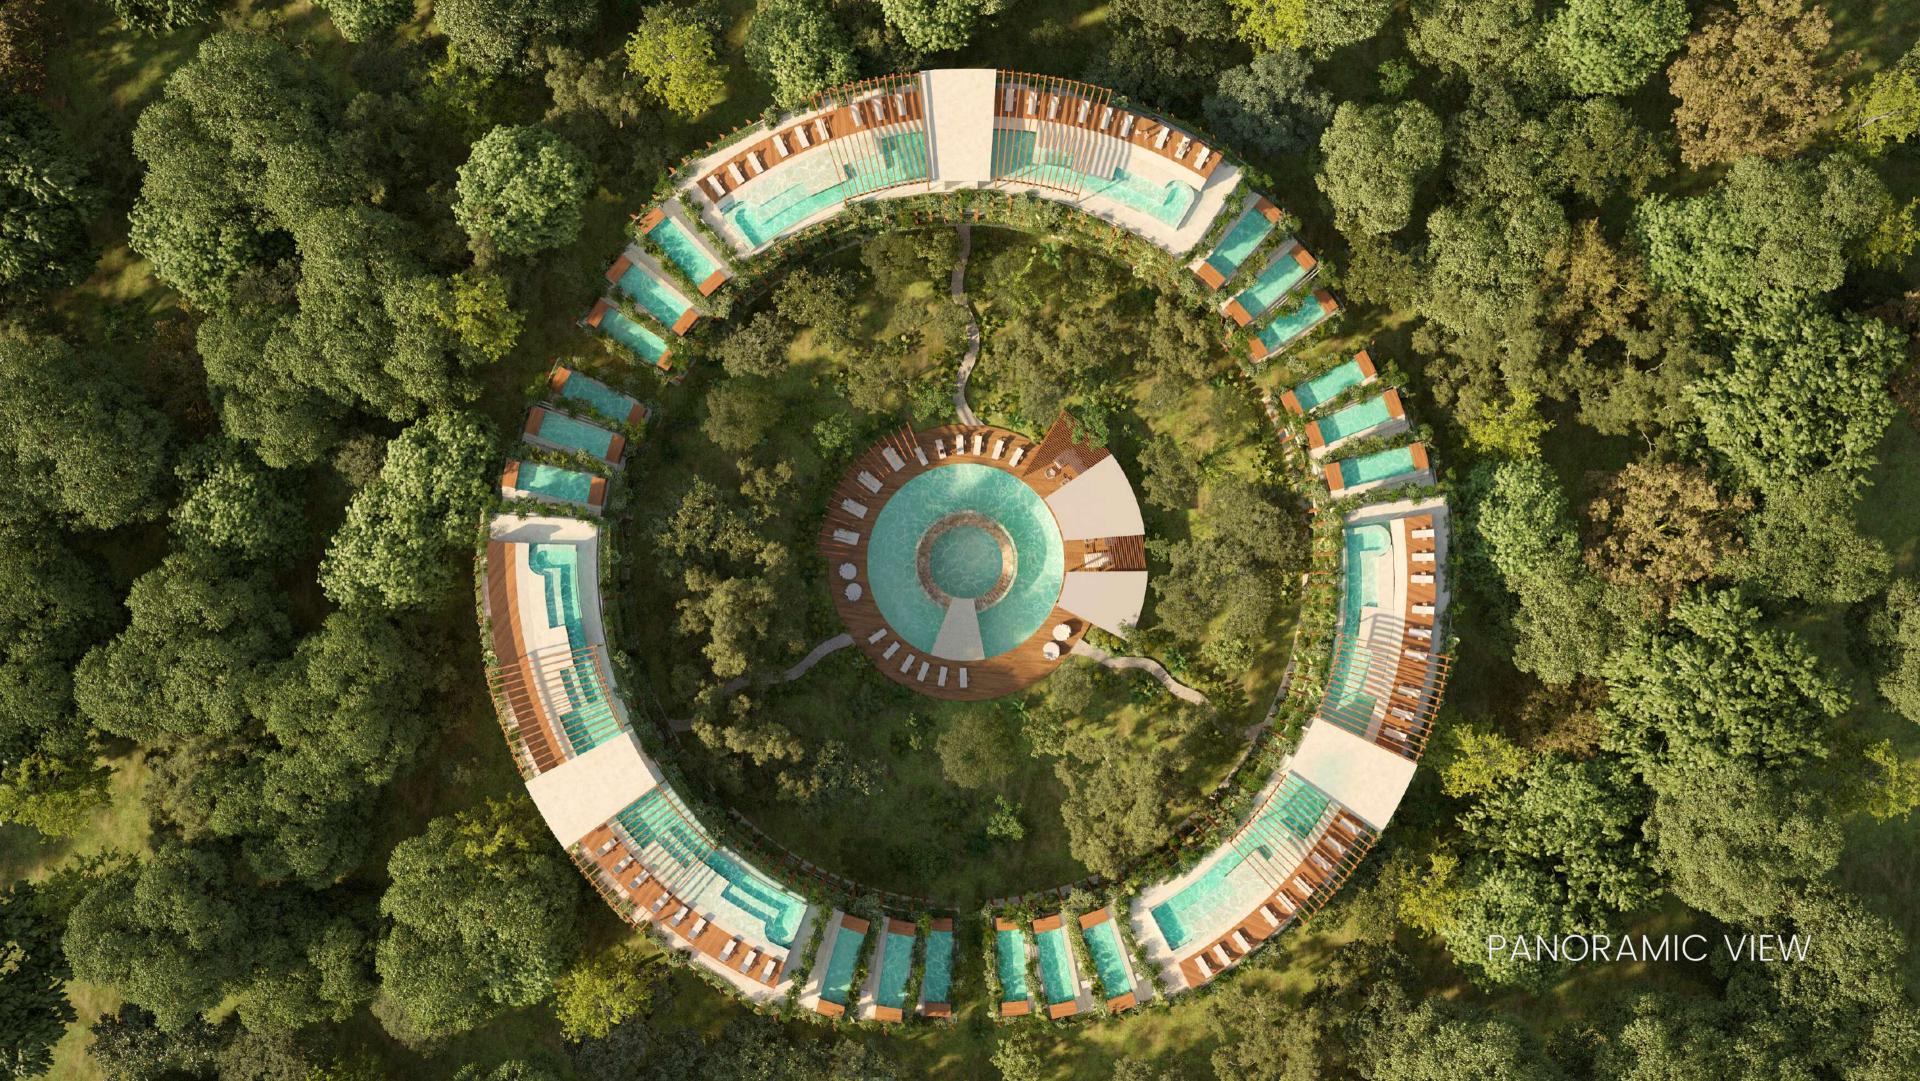

MISTIQ Temple offers a pleasantly surprising level of premium amenities:

- 6 Roof Infinity Pools
- 1 Central Pool
- 1 Cenote Pool
- Lounge Area
- Solarium
- Bar
- Gym
- 3,000 m² of elegant gardens
- 24/7 Reception
- 3 Elevators
- Parking Lots
- Private Beach Club

### HIGH-END DEVELOPMENT

MISTIQ Temple if the first condo where environmental quality is not a luxury item. The Project includes 4,500 m² of elegant gardens, 6 Infinity Pools, a State-Of-The-Art Gym, a central common area with Solarium, Bar, Lounge and other Amenities where condo owners may resolve all their needs without having to leave the compound.