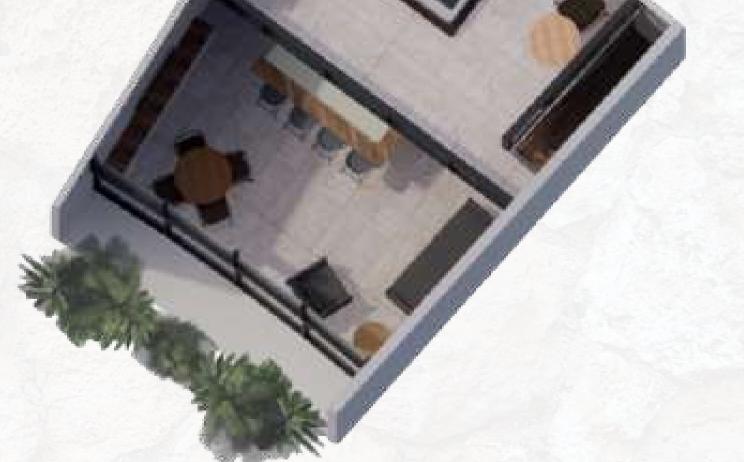

#### LOFT

Bedroom 1 / Bathrooms 1 / Interior 62.42 m2 Terrace 5.05 m2 / Area 67.47 m2

LOFT PLUS

Bedroom 1 / Bathrooms 1 / Interior 84.80 m2 Terrace 6.95 m2 / Area 91.75 m2

#### STUDIO

Bedroom 1 / Bathrooms 1 / Interior 39.82 m2 Terrace 5.20 m2 / Area 45.02 m2

#### ONE BED

Bedroom 1 / Bathrooms 1 / Interior 68.00 m2 Terrace 52.00 m2 / Area 120.00 m2