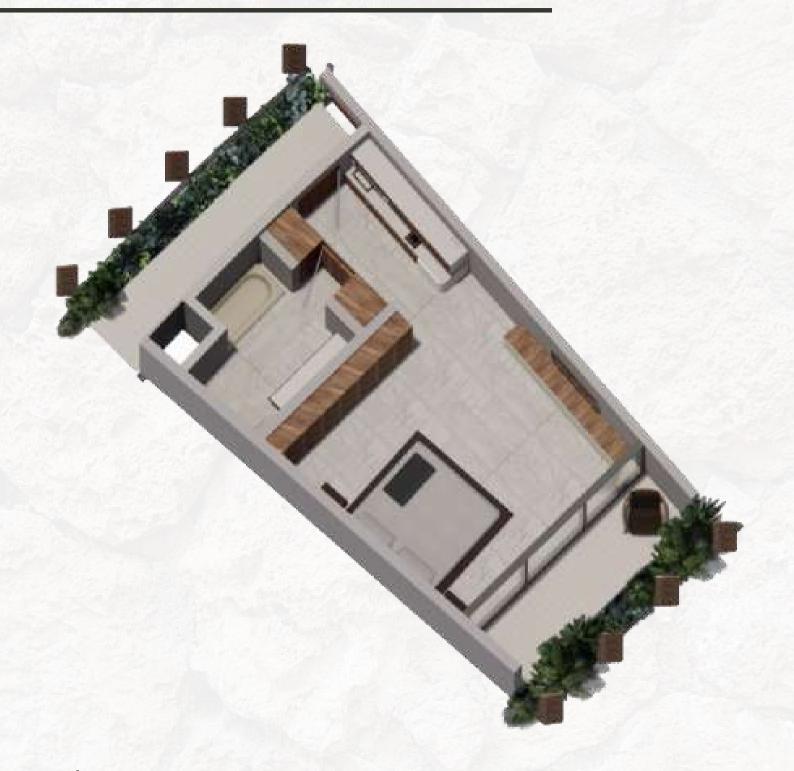

#### ONE BED

Bedroom 1 / Bathrooms 1 / Interior 68.00 m2 Terrace 52.00 m2 / Area 120.00 m2