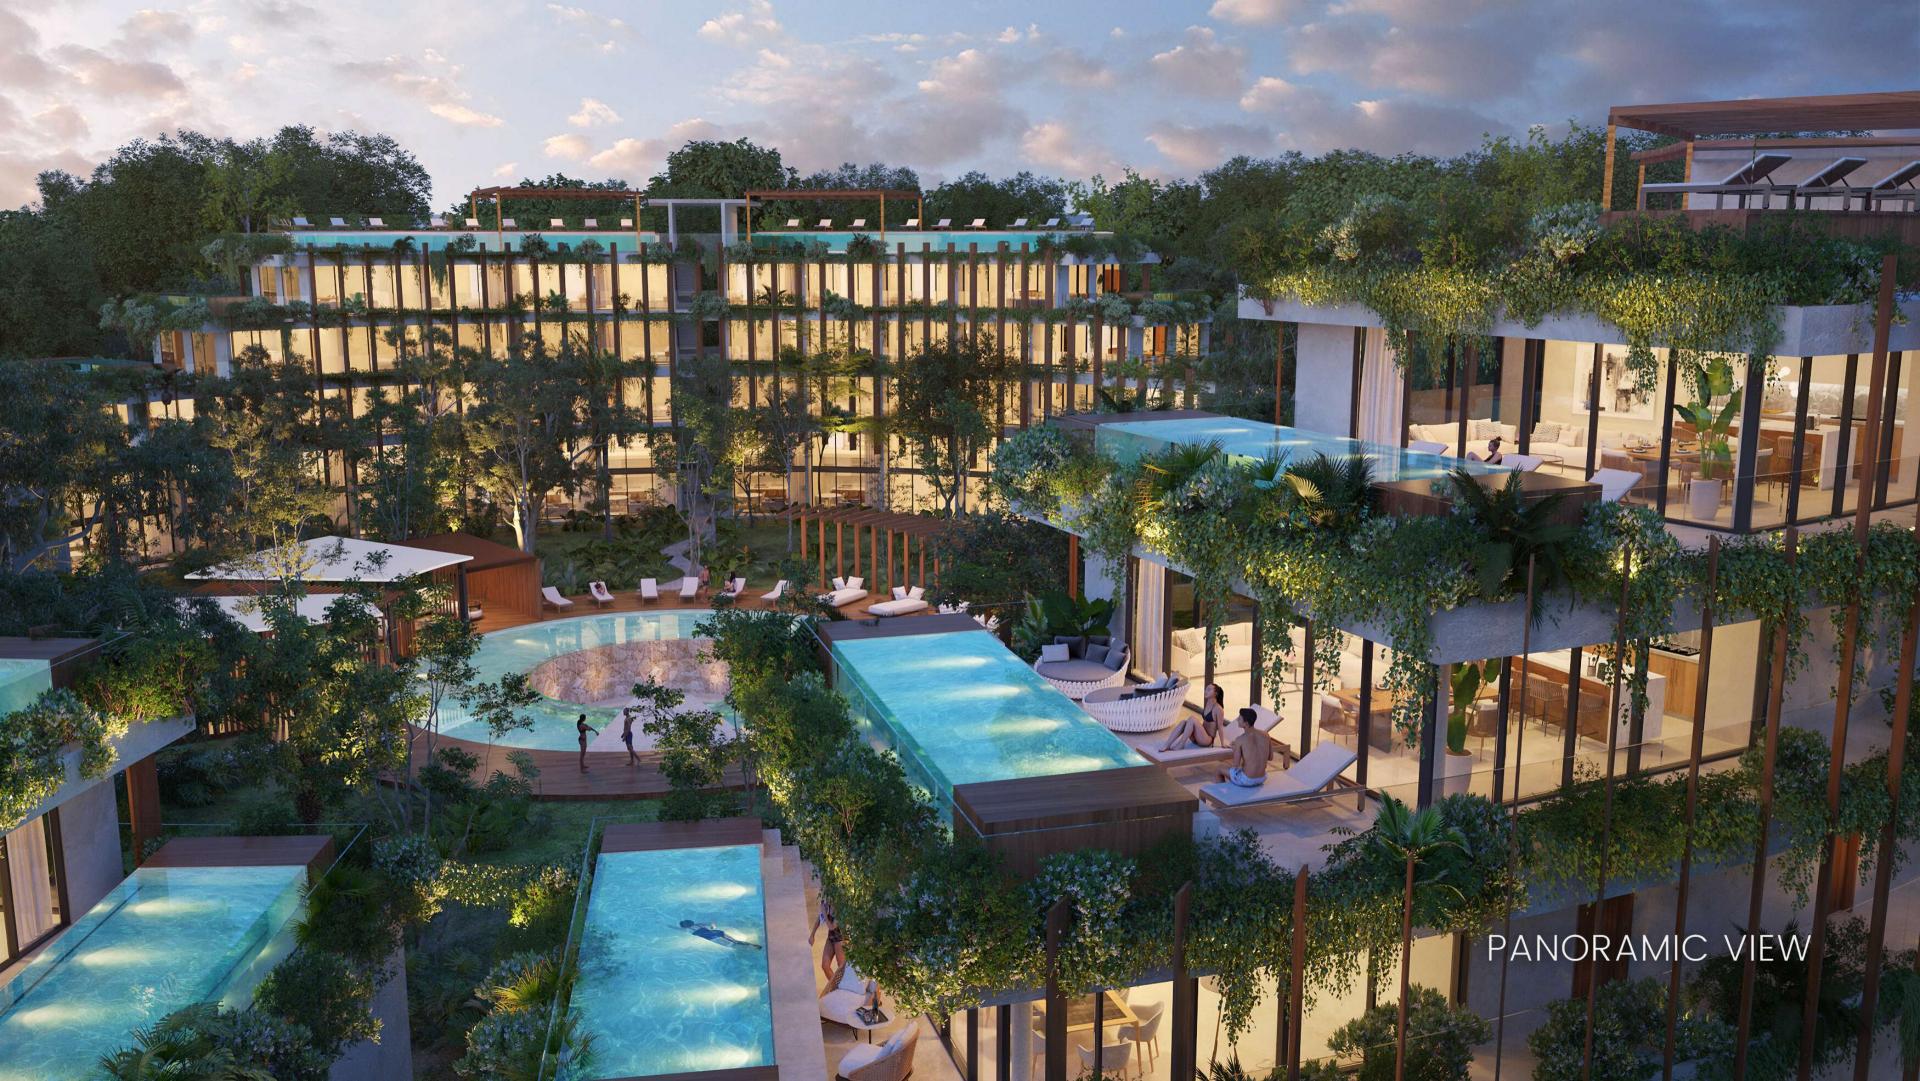

MISTIQ Temple offers a pleasantly surprising level of premium amenities:

- 6 Roof Infinity Pools
- 1 Central Pool
- 1 Cenote Pool
- Lounge Area
- Solarium
- Bar
- Gym
- 3,000 m² of elegant gardens
- 24/7 Reception
- 3 Elevators
- Parking Lots
- Private Beach Club

### HIGH-END DEVELOPMENT

MISTIQ Temple if the first condo where environmental quality is not a luxury item. The Project includes 4,500 m² of elegant gardens, 6 Infinity Pools, a State-Of-The-Art Gym, a central common area with Solarium, Bar, Lounge and other Amenities where condo owners may resolve all their needs without having to leave the compound.

### LIVING IN TULUM'S GREATEST TEMPLE

MISTIQ Temple luxury residences are an unequivocal invitation to delight in architecture and design. All the 104 units include living, spacious dining rooms full wide windows, kitchen and delightful terraces contemplate the marvelous garden views. Some units offer a gorgeous private swimming pool.