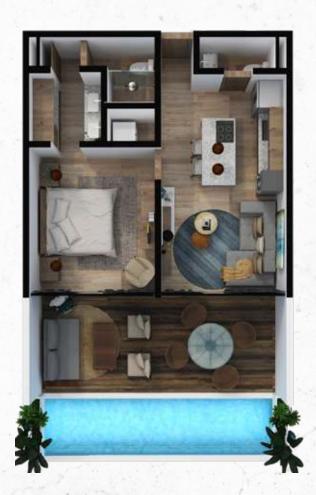

# ONE BEDROOM SWIM UP

Interior: 54.58 m² (587.49 sq ft)
Covered Terrace: 7.37 m² (79.33 sq ft)
Uncovered Terrace: 14.72 m² (158.44 sq ft)

Total: 76.67 m<sup>2</sup> (825.26 sq ft)

### SWIM UP

Swim-up apartments allows you to enjoy of a beautiful front terrace with direct access to the swimming pool surrounded by nature.