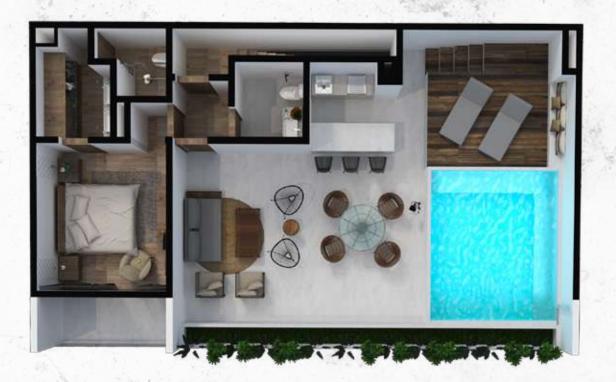

# ONE BEDROOM SWIM UP

Interior: 54.58 m² (587.49 sq ft)
Covered Terrace: 7.37 m² (79.33 sq ft)
Uncovered Terrace: 14.72 m² (158.44 sq ft)

Total: 76.67 m<sup>2</sup> (825.26 sq ft)

### SWIM UP

Swim-up apartments allows you to enjoy of a beautiful front terrace with direct access to the swimming pool surrounded by nature.

# ONE BEDROOM GARDEN POOL

Interior: 54.58 m² (587.49 sq ft)
Covered Terrace: 11.03 m² (118.72 sq ft)
Private Garden: 28.84 m² (310.43 sq ft)
Total: 94.45 m² (1016.65 sq ft)

### GARDEN POOL

Units with a large garden and their very own private pool, providing cozy social spaces on the ground floor.