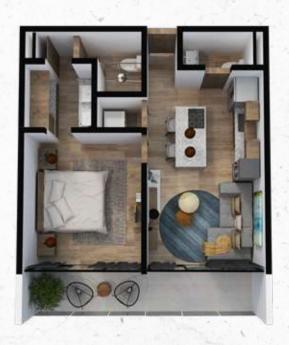

# ONE BEDROOM JUNGLE VIEW

Interior: 54.58 m<sup>2</sup> (587.49 sq ft)
Covered Terrace: 11.03 m<sup>2</sup> (118.72 sq ft)
Total: 65.61 m<sup>2</sup> (706.22 sq ft)

Interior: 109.17 m<sup>2</sup> (1175.09 sq ft) Covered Terrace: 22.07 m<sup>2</sup> (237.02 sq ft) **Total: 131.24 m<sup>2</sup> (1412.65 sq ft)** 