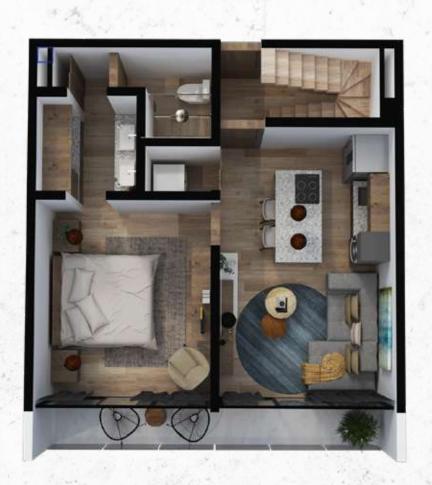

# ONE BEDROOM INTERIOR VIEW

Interior: 54.58 m<sup>2</sup> (587.49 sq ft) Covered Terrace: 7.37 m<sup>2</sup> (79.33 sq ft) Total: 61.95 m<sup>2</sup> (666.82 sq ft)

# ONE BEDROOM JUNGLE VIEW

Interior: 54.58 m<sup>2</sup> (587.49 sq ft)
Covered Terrace: 11.03 m<sup>2</sup> (118.72 sq ft)
Total: 65.61 m<sup>2</sup> (706.22 sq ft)

Interior: 109.17 m<sup>2</sup> (1175.09 sq ft) Covered Terrace: 22.07 m<sup>2</sup> (237.02 sq ft) **Total: 131.24 m<sup>2</sup> (1412.65 sq ft)** 