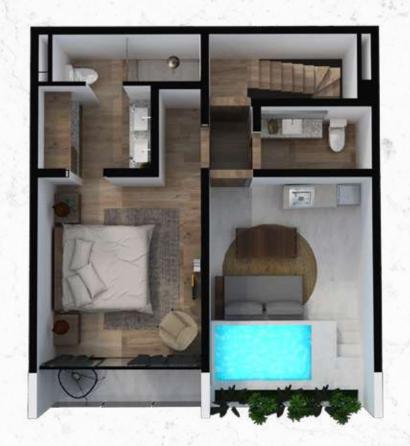

# ONE BEDROOM SWIM UP

Interior: 54.58 m² (587.49 sq ft)
Covered Terrace: 7.37 m² (79.33 sq ft)
Uncovered Terrace: 14.72 m² (158.44 sq ft)

Total: 76.67 m<sup>2</sup> (825.26 sq ft)

### SWIM UP

Swim-up apartments allows you to enjoy of a beautiful front terrace with direct access to the swimming pool surrounded by nature.

# ONE BEDROOM GARDEN POOL

Interior: 54.58 m² (587.49 sq ft)
Covered Terrace: 11.03 m² (118.72 sq ft)
Private Garden: 28.84 m² (310.43 sq ft)
Total: 94.45 m² (1016.65 sq ft)

### GARDEN POOL

Units with a large garden and their very own private pool, providing cozy social spaces on the ground floor.