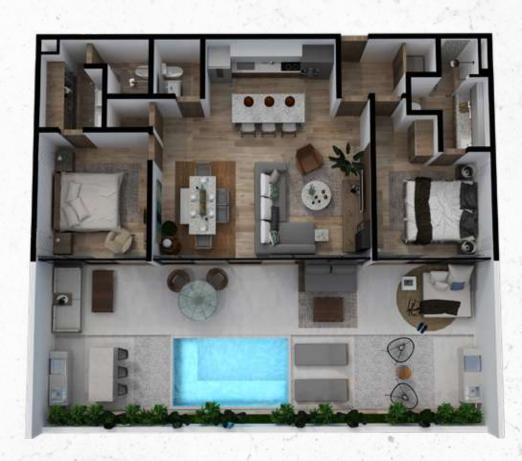

# TWO BEDROOM SWIM UP

Interior: 109.17 m<sup>2</sup> (1175.09 sq ft)
Covered Terrace: 14.71 m<sup>2</sup> (158.33 sq ft)
Uncovered Terrace: 29.44 m<sup>2</sup> (316.88 sq ft)
Total: 153.32 m<sup>2</sup> (1650.32 sq ft)

# TWO BEDROOM GARDEN POOL

Interior: 109.17 m<sup>2</sup> (1175.09 sq ft)
Covered Terrace: 22.07 m<sup>2</sup> (237.55 sq ft)
Private Garden: 57.63 m<sup>2</sup> (620.32 sq ft)

Total: 188.87 m<sup>2</sup> (2032.97 sq ft)