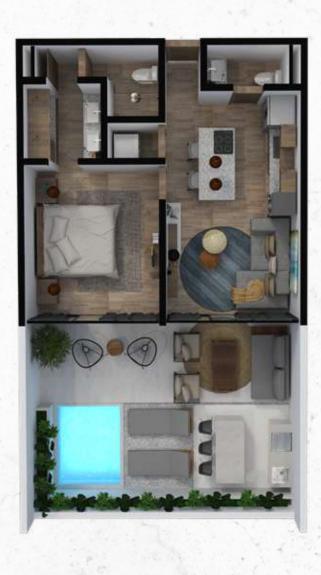

# ONE BEDROOM SWIM UP

Interior: 54.58 m² (587.49 sq ft)
Covered Terrace: 7.37 m² (79.33 sq ft)
Uncovered Terrace: 14.72 m² (158.44 sq ft)

Total: 76.67 m<sup>2</sup> (825.26 sq ft)

### SWIM UP

Swim-up apartments allows you to enjoy of a beautiful front terrace with direct access to the swimming pool surrounded by nature.