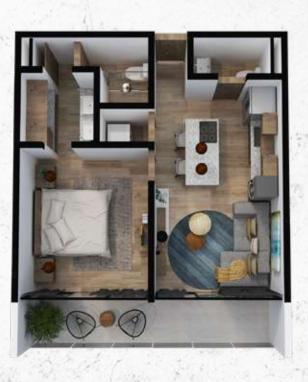

# ONE BEDROOM JUNGLE VIEW

Interior: 54.58 m<sup>2</sup> (587.49 sq ft)
Covered Terrace: 11.03 m<sup>2</sup> (118.72 sq ft)
Total: 65.61 m<sup>2</sup> (706.22 sq ft)

Interior: 109.17 m<sup>2</sup> (1175.09 sq ft) Covered Terrace: 22.07 m<sup>2</sup> (237.02 sq ft) **Total: 131.24 m<sup>2</sup> (1412.65 sq ft)** 