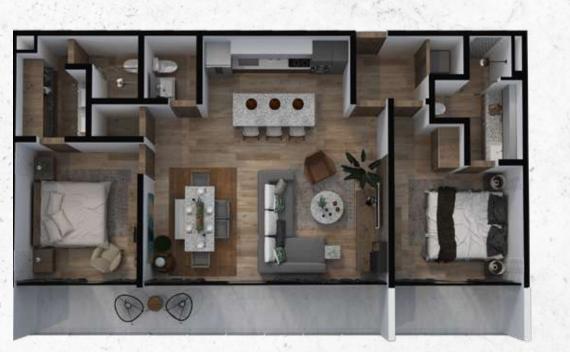

# TWO BEDROOM SWIM UP

Interior: 109.17 m<sup>2</sup> (1175.09 sq ft)
Covered Terrace: 14.71 m<sup>2</sup> (158.33 sq ft)
Uncovered Terrace: 29.44 m<sup>2</sup> (316.88 sq ft)
Total: 153.32 m<sup>2</sup> (1650.32 sq ft)

# TWO BEDROOM GARDEN POOL

Interior: 109.17 m<sup>2</sup> (1175.09 sq ft)
Covered Terrace: 22.07 m<sup>2</sup> (237.55 sq ft)
Private Garden: 57.63 m<sup>2</sup> (620.32 sq ft)

Total: 188.87 m<sup>2</sup> (2032.97 sq ft)

### TWO BEDROOM INTERIOR VIEW (LOCK OFF)

Interior: 109.17 m<sup>2</sup> (1175.09 sq ft) Covered Terrace: 14.71 m<sup>2</sup> (158.33 sq ft) Total: 123.89 m<sup>2</sup> (1333.54 sq ft)