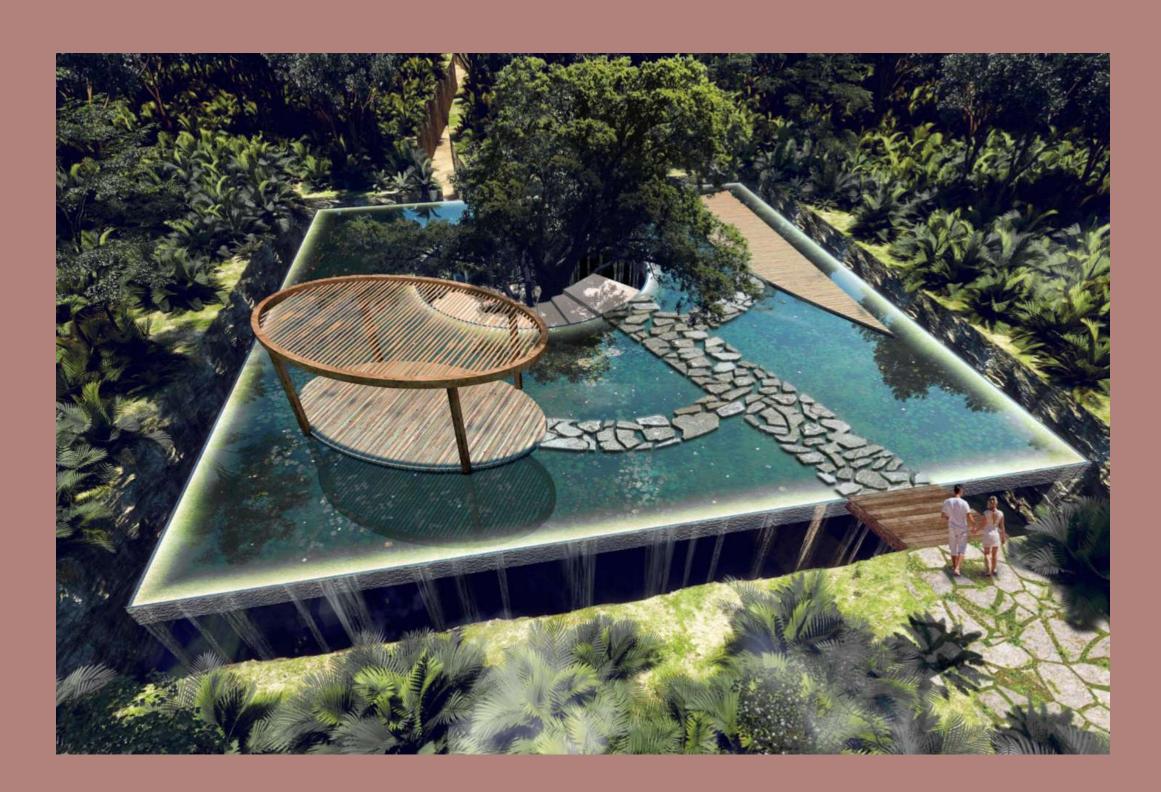

## THE PARK

Allow the spirit energy flow through your body.

The interior yard is inspired by the seven energy points known as chakras and designed to help maintain a steady flow within ourselves.

Using the human mapping of emotions, it enables healthy activities with spaces to focus on life's constant adventures and lessons, allowing time and space to practice gratitude, self-reflection, and mindfulness. where nature's energy can flow easily throughout.

#### CENOTE

HEART

Earnestness, love, and healing.

Visit the cenote to give thanks and appreciation to nature for all of its presents.

#### Stability, structure, safety, security, survival.

Take time to self reflect and calm the mind in this interpretive cave.

Cenote

Main Entrance

Playground