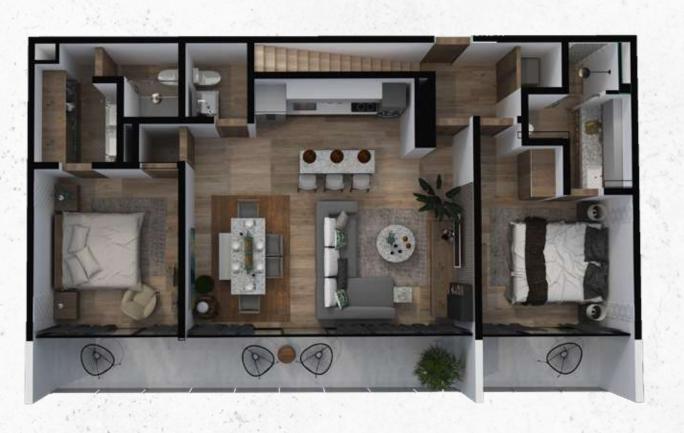

# TWO BEDROOM SWIM UP

Interior: 109.17 m<sup>2</sup> (1175.09 sq ft)
Covered Terrace: 14.71 m<sup>2</sup> (158.33 sq ft)
Uncovered Terrace: 29.44 m<sup>2</sup> (316.88 sq ft)
Total: 153.32 m<sup>2</sup> (1650.32 sq ft)

# TWO BEDROOM GARDEN POOL

Interior: 109.17 m<sup>2</sup> (1175.09 sq ft)
Covered Terrace: 22.07 m<sup>2</sup> (237.55 sq ft)
Private Garden: 57.63 m<sup>2</sup> (620.32 sq ft)

Total: 188.87 m<sup>2</sup> (2032.97 sq ft)

### TWO BEDROOM INTERIOR VIEW (LOCK OFF)

Interior: 109.17 m<sup>2</sup> (1175.09 sq ft) Covered Terrace: 14.71 m<sup>2</sup> (158.33 sq ft) Total: 123.89 m<sup>2</sup> (1333.54 sq ft)