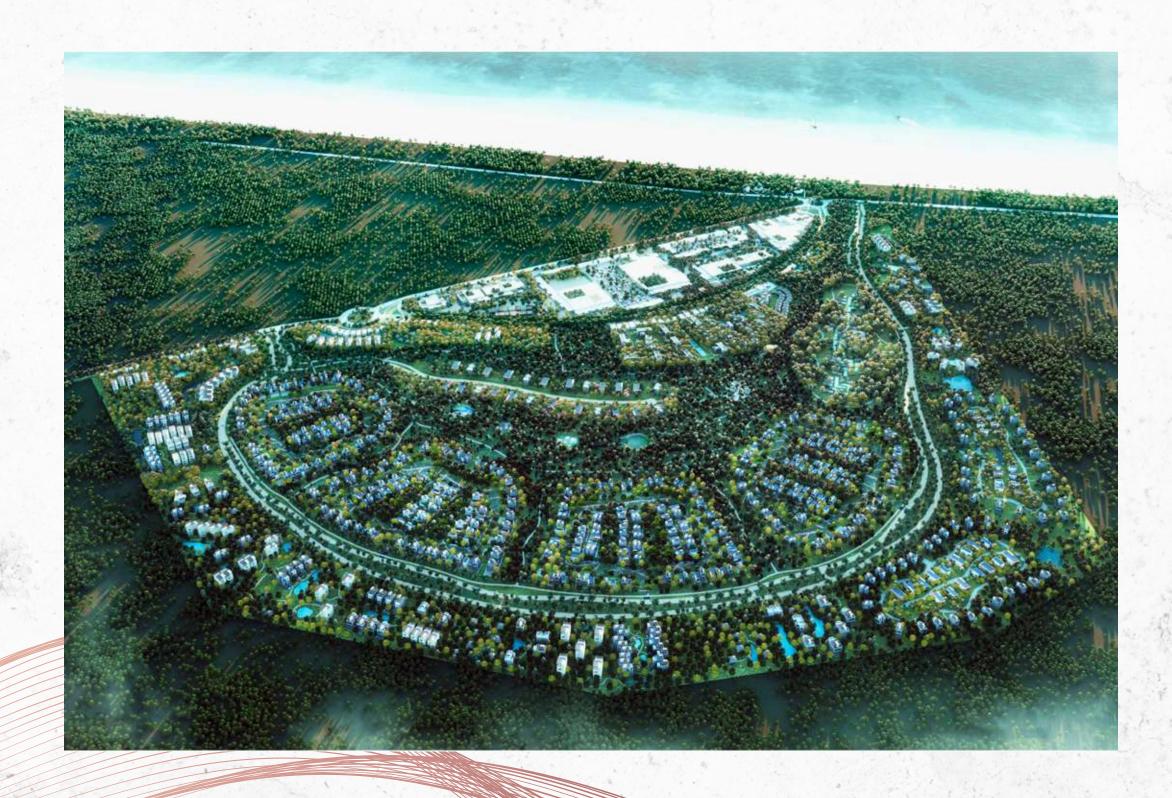

# Page 40 The Park

## THE PARK

Allow the spirit energy flow through your body.

The interior yard is inspired by the seven energy points known as chakras and designed to help maintain a steady flow within ourselves.

Using the human mapping of emotions, it enables healthy activities with spaces to focus on life's constant adventures and lessons, allowing time and space to practice gratitude, self-reflection, and mindfulness. where nature's energy can flow easily throughout.