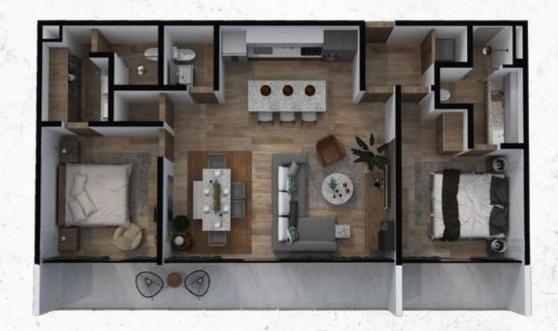

### TWO BEDROOM INTERIOR VIEW (LOCK OFF)

Interior: 109.17 m<sup>2</sup> (1175.09 sq ft) Covered Terrace: 14.71 m<sup>2</sup> (158.33 sq ft) Total: 123.89 m<sup>2</sup> (1333.54 sq ft)