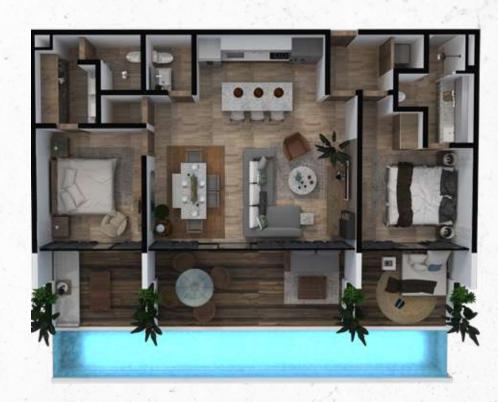

#### **Ground level**

# ONE BEDROOM SWIM UP

Interior: 54.58 m² (587.49 sq ft)
Covered Terrace: 7.37 m² (79.33 sq ft)
Uncovered Terrace: 14.72 m² (158.44 sq ft)

Total: 76.67 m<sup>2</sup> (825.26 sq ft)

# TWO BEDROOM SWIM UP

Interior: 109.17 m<sup>2</sup> (1175.09 sq ft)
Covered Terrace: 14.71 m<sup>2</sup> (158.33 sq ft)
Uncovered Terrace: 29.44 m<sup>2</sup> (316.88 sq ft)
Total: 153.32 m<sup>2</sup> (1650.32 sq ft)

### SWIM UP

Swim-up apartments allows you to enjoy of a beautiful front terrace with direct access to the swimming pool surrounded by nature.