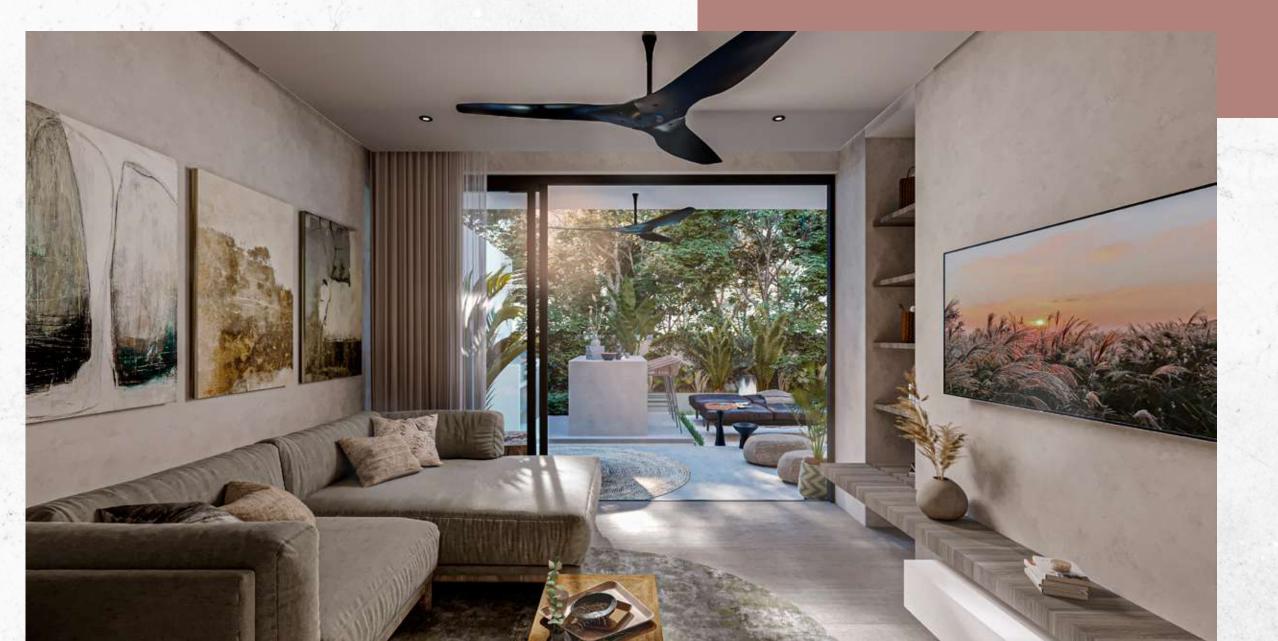

#### **INTERIOR VIEW**

Units with view to the interior of the Central Park, designed to be the perfect frame for a drink on the balcony.

#### **JUNGLE VIEW**

Units with view to the jungle for a maximum dive in nature, ideal for those seeking major privacy.