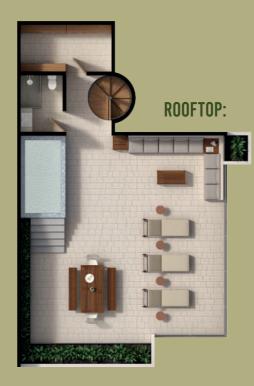

# PENTHOUSE 1 AND 4

ALL HAVE: -LIVING ROOM / DINNING ROOM -KITCHEN -BATHROOM (FULL) -MAIN BEDROOM WITH DRESSING ROOM, OWN BATHROOM AND PRIVATE TERRACE OR BALCONY. -SECONDARY BEDROOM WITH CLOSET, BATHROOM AND PRIVATE TERRACE. -SECONDARY BEDROOM WITH CLOSET, BATHROOM (FULL) THAT SERVES THE -ENTIRE PLANT -LAUNDRY ROOM -GENERAL TERRACE WITH JACUZZI -ROOFTOP -CELLAR

303 TOTAL METERS (140 INTERIOR, 65 TERRACES 79 ROOFTOP, 10 ROOFED ROOFTOP AND 9 OF CELLAR) NXX

# **PENTHOUSE 2 AND 3**

ALL HAVE: -LIVING ROOM / DINNING ROOM -KITCHEN -MAIN BEDROOM WITH DRESSING ROOM, OWN BATHROOM AND PRIVATE TERRACE OR BALCONY. -SECONDARY BEDROOM WITH CLOSET, OWN BATHROOM. -SECONDARY BEDROOM WITH CLOSET AND BATHROOM (FULL) THAT SERVES THE ENTIRE PLANT -LAUNDRY ROOM -GENERAL TERRACE WITH JACUZZI -ROOFTOP -CELLAR

230.5 TOTAL METERS (163 INTERIOR, 18 DE TERRACES, 31 ROOFTOP, 11 ROOFED ROOFTOP AND 7.5 OF CELLAR)