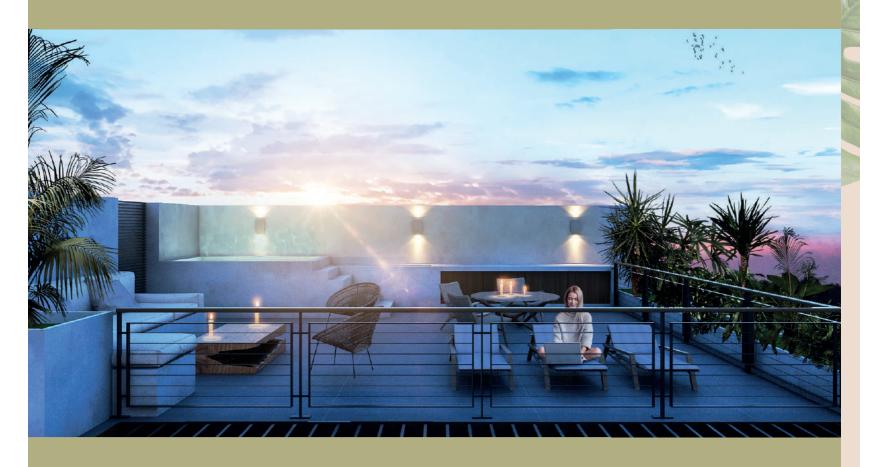

# PENTHOUSE 1 AND 4

ALL HAVE: -LIVING ROOM / DINNING ROOM -KITCHEN -BATHROOM (FULL) -MAIN BEDROOM WITH DRESSING ROOM, OWN BATHROOM AND PRIVATE TERRACE OR BALCONY. -SECONDARY BEDROOM WITH CLOSET, BATHROOM AND PRIVATE TERRACE. -SECONDARY BEDROOM WITH CLOSET, BATHROOM (FULL) THAT SERVES THE -ENTIRE PLANT -LAUNDRY ROOM -GENERAL TERRACE WITH JACUZZI -ROOFTOP -CELLAR

# **PENTHOUSE 2 AND 3**

ALL HAVE: -LIVING ROOM / DINNING ROOM -KITCHEN -MAIN BEDROOM WITH DRESSING ROOM, OWN BATHROOM AND PRIVATE TERRACE OR BALCONY. -SECONDARY BEDROOM WITH CLOSET, OWN BATHROOM. -SECONDARY BEDROOM WITH CLOSET AND BATHROOM (FULL) THAT SERVES THE ENTIRE PLANT -LAUNDRY ROOM -GENERAL TERRACE WITH JACUZZI -ROOFTOP -CELLAR