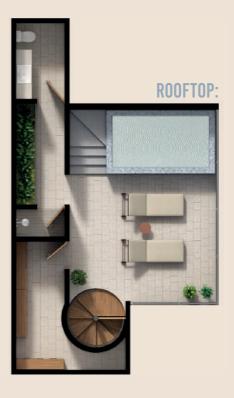

# PENTHOUSE 1 AND 4

ALL HAVE: -LIVING ROOM / DINNING ROOM -KITCHEN -BATHROOM (FULL) -MAIN BEDROOM WITH DRESSING ROOM, OWN BATHROOM AND PRIVATE TERRACE OR BALCONY. -SECONDARY BEDROOM WITH CLOSET, BATHROOM AND PRIVATE TERRACE. -SECONDARY BEDROOM WITH CLOSET, BATHROOM (FULL) THAT SERVES THE -ENTIRE PLANT -LAUNDRY ROOM -GENERAL TERRACE WITH JACUZZI -ROOFTOP -CELLAR

303 TOTAL METERS (140 INTERIOR, 65 TERRACES 79 ROOFTOP, 10 ROOFED ROOFTOP AND 9 OF CELLAR) NXX

# **PENTHOUSE 2 AND 3**

ALL HAVE: -LIVING ROOM / DINNING ROOM -KITCHEN -MAIN BEDROOM WITH DRESSING ROOM, OWN BATHROOM AND PRIVATE TERRACE OR BALCONY. -SECONDARY BEDROOM WITH CLOSET, OWN BATHROOM. -SECONDARY BEDROOM WITH CLOSET AND BATHROOM (FULL) THAT SERVES THE ENTIRE PLANT -LAUNDRY ROOM -GENERAL TERRACE WITH JACUZZI -ROOFTOP -CELLAR

230.5 TOTAL METERS (163 INTERIOR, 18 DE TERRACES, 31 ROOFTOP, 11 ROOFED ROOFTOP AND 7.5 OF CELLAR)