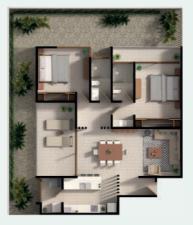

# **FLOOR PLANS 1-12**

#### ALL HAVE:

-LIVING ROOM / DINNING ROOM -MAIN BEDROOM WITH DRESSING ROOM, OWN BATHROOM AND PRIVATE TERRACE OR BALCONY -Secondary Bedroom with Closet -Bathroom that serves the entire plant -Laundry Room -General Terrace -Cellar

# DEPARTMENT 7 AND 12

138 TOTAL METERS (108 INTERIOR, 27 TERRACES Y 3 of Cellar)

### **DEPARTMENT 8 AND 11**

137 TOTAL METERS (110 INTERIOR, 24 TERRACES Y 3 OF CELLAR)

### **DEPARTMENT 9 AND 10**

110 TOTAL METERS (94 INTERIOR, 13 TERRACES Y 3 OF CELLAR)