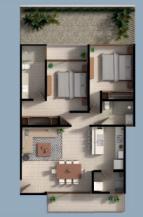

# PENTHOUSE 1 AND 4

ALL HAVE: -LIVING ROOM / DINNING ROOM -KITCHEN -BATHROOM (FULL) -MAIN BEDROOM WITH DRESSING ROOM, OWN BATHROOM AND PRIVATE TERRACE OR BALCONY. -SECONDARY BEDROOM WITH CLOSET, BATHROOM AND PRIVATE TERRACE. -SECONDARY BEDROOM WITH CLOSET, BATHROOM (FULL) THAT SERVES THE -ENTIRE PLANT -LAUNDRY ROOM -GENERAL TERRACE WITH JACUZZI -ROOFTOP -CELLAR

303 TOTAL METERS (140 INTERIOR, 65 TERRACES 79 ROOFTOP, 10 ROOFED ROOFTOP AND 9 OF CELLAR) NXX

# **PENTHOUSE 2 AND 3**

ALL HAVE: -LIVING ROOM / DINNING ROOM -KITCHEN -MAIN BEDROOM WITH DRESSING ROOM, OWN BATHROOM AND PRIVATE TERRACE OR BALCONY. -SECONDARY BEDROOM WITH CLOSET, OWN BATHROOM. -SECONDARY BEDROOM WITH CLOSET AND BATHROOM (FULL) THAT SERVES THE ENTIRE PLANT -LAUNDRY ROOM -GENERAL TERRACE WITH JACUZZI -ROOFTOP -CELLAR

230.5 TOTAL METERS (163 INTERIOR, 18 DE TERRACES, 31 ROOFTOP, 11 ROOFED ROOFTOP AND 7.5 OF CELLAR)