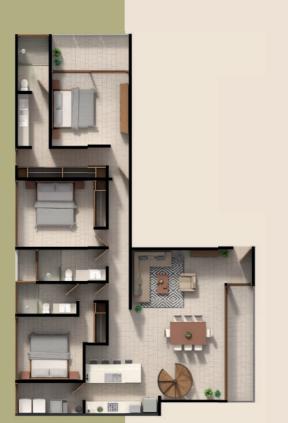

#### ALL HAVE:

-LIVING ROOM / DINNING ROOM -MAIN BEDROOM WITH DRESSING ROOM, OWN BATHROOM AND PRIVATE TERRACE OR BALCONY -Secondary Bedroom with Closet -Bathroom that serves the entire plant -Laundry Room -General Terrace -Cellar

## **DEPARTMENT 1 AND 6**

167 TOTAL METERS (108 INTERIOR, 27 TERRACES, 26 GARDEN Y 6 OF CELLAR)

#### **DEPARTMENT 2 AND 5**

208 TOTAL METERS (110 INTERIOR, 24 TERRACES, 65 GARDEN Y 6 OF CELLAR)

### **DEPARTMENT 3 AND 4**

135 TOTAL METERS (94 INTERIOR, 13 TERRACES, 25 GARDEN Y 3 OF CELLAR)