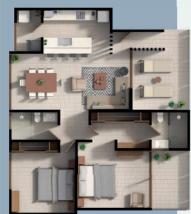

# **FLOOR PLANS 1-12**

#### ALL HAVE:

-LIVING ROOM / DINNING ROOM -MAIN BEDROOM WITH DRESSING ROOM, OWN BATHROOM AND PRIVATE TERRACE OR BALCONY -Secondary Bedroom with Closet -Bathroom that serves the entire plant -Laundry Room -General Terrace -Cellar

## **DEPARTMENT 1 AND 6**

167 TOTAL METERS (108 INTERIOR, 27 TERRACES, 26 GARDEN Y 6 OF CELLAR)

#### **DEPARTMENT 2 AND 5**

208 TOTAL METERS (110 INTERIOR, 24 TERRACES, 65 GARDEN Y 6 OF CELLAR)

### **DEPARTMENT 3 AND 4**

135 TOTAL METERS (94 INTERIOR, 13 TERRACES, 25 GARDEN Y 3 OF CELLAR)