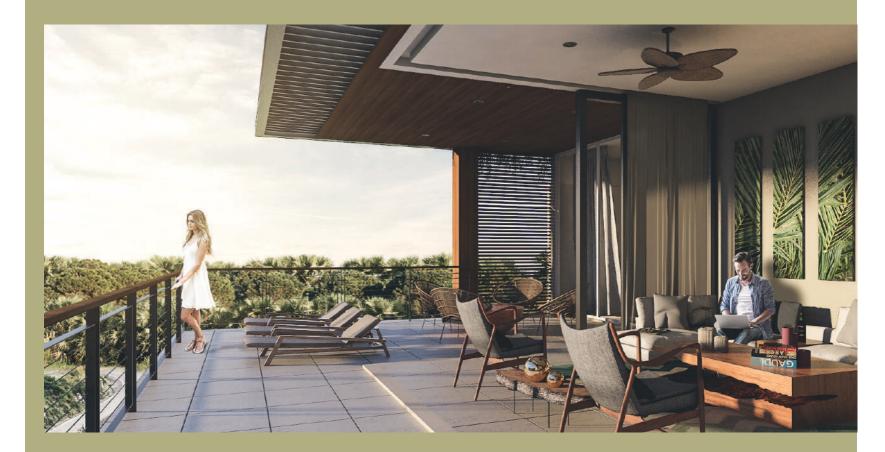

# PENTHOUSE 1 AND 4

ALL HAVE: -LIVING ROOM / DINNING ROOM -KITCHEN -BATHROOM (FULL) -MAIN BEDROOM WITH DRESSING ROOM, OWN BATHROOM AND PRIVATE TERRACE OR BALCONY. -SECONDARY BEDROOM WITH CLOSET, BATHROOM AND PRIVATE TERRACE. -SECONDARY BEDROOM WITH CLOSET, BATHROOM (FULL) THAT SERVES THE -ENTIRE PLANT -LAUNDRY ROOM -GENERAL TERRACE WITH JACUZZI -ROOFTOP -CELLAR

# **PENTHOUSE 2 AND 3**

ALL HAVE: -LIVING ROOM / DINNING ROOM -KITCHEN -MAIN BEDROOM WITH DRESSING ROOM, OWN BATHROOM AND PRIVATE TERRACE OR BALCONY. -SECONDARY BEDROOM WITH CLOSET, OWN BATHROOM. -SECONDARY BEDROOM WITH CLOSET AND BATHROOM (FULL) THAT SERVES THE ENTIRE PLANT -LAUNDRY ROOM -GENERAL TERRACE WITH JACUZZI -ROOFTOP -CELLAR