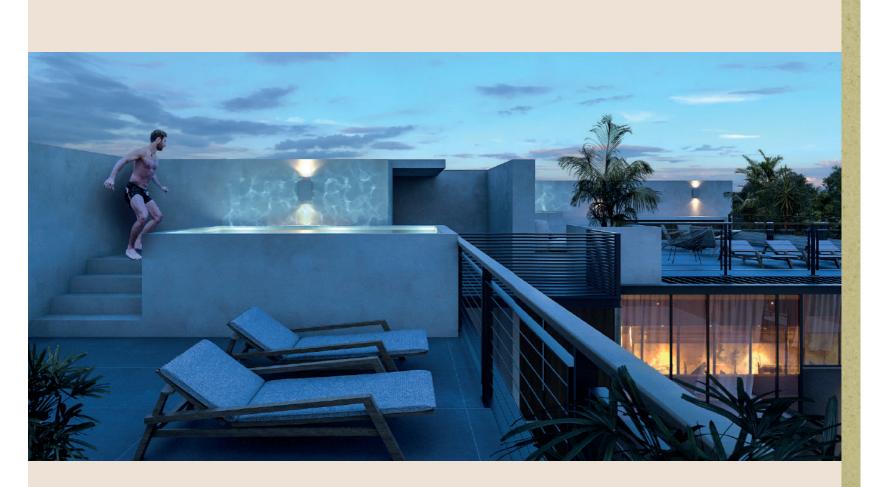

# PENTHOUSE 1 AND 4

ALL HAVE: -LIVING ROOM / DINNING ROOM -KITCHEN -BATHROOM (FULL) -MAIN BEDROOM WITH DRESSING ROOM, OWN BATHROOM AND PRIVATE TERRACE OR BALCONY. -SECONDARY BEDROOM WITH CLOSET, BATHROOM AND PRIVATE TERRACE. -SECONDARY BEDROOM WITH CLOSET, BATHROOM (FULL) THAT SERVES THE -ENTIRE PLANT -LAUNDRY ROOM -GENERAL TERRACE WITH JACUZZI -ROOFTOP -CELLAR

# **PENTHOUSE 2 AND 3**

ALL HAVE: -LIVING ROOM / DINNING ROOM -KITCHEN -MAIN BEDROOM WITH DRESSING ROOM, OWN BATHROOM AND PRIVATE TERRACE OR BALCONY. -SECONDARY BEDROOM WITH CLOSET, OWN BATHROOM. -SECONDARY BEDROOM WITH CLOSET AND BATHROOM (FULL) THAT SERVES THE ENTIRE PLANT -LAUNDRY ROOM -GENERAL TERRACE WITH JACUZZI -ROOFTOP -CELLAR