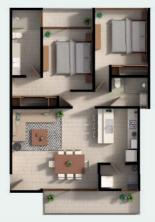

# **FLOOR PLANS 1-12**

#### ALL HAVE:

-LIVING ROOM / DINNING ROOM -MAIN BEDROOM WITH DRESSING ROOM, OWN BATHROOM AND PRIVATE TERRACE OR BALCONY -Secondary Bedroom with Closet -Bathroom that serves the entire plant -Laundry Room -General Terrace -Cellar

# DEPARTMENT 7 AND 12

138 TOTAL METERS (108 INTERIOR, 27 TERRACES Y 3 of Cellar)

### **DEPARTMENT 8 AND 11**

137 TOTAL METERS (110 INTERIOR, 24 TERRACES Y 3 OF CELLAR)

### **DEPARTMENT 9 AND 10**

110 TOTAL METERS (94 INTERIOR, 13 TERRACES Y 3 OF CELLAR)