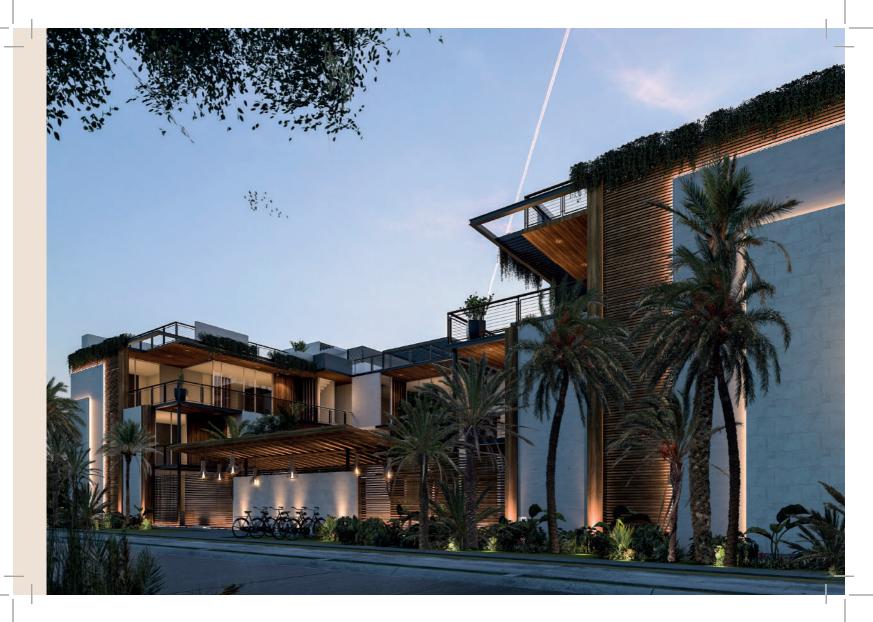

From its meaning in Spanish, **"Casa del sol"**, **Naj Kiin** pays homeage to the mystical Mayan architecture. The orthogonal forms and symmetry remind us of the pyramids, one of the most characteristic symbols of this area and it's civilization.

From the fusion between ancient **Tulum** with the contemporary lifestyle, **Naj Kiin** was born.

A project that mixes traditional materials, such as wood and stone with modern touches of steel and glass. Therefore the exclusivity of it's architecture. That will make you feel a unique connection with nature and yourself.

**Naj Kiin** is located in **Aldea Záma**, one of the most exclusive areas in Tulum, that defines modern life in the **Riviera Maya**, fusionating the ancient and the mysticism of **Tulum**.

This Majestic residential project is located in a central area which makes it possible to enjoy cycling tours to archaeological sites, hotels, the beach, **the little town of Tulum and the cenotes.** 

This project of 16 apartments pays particular attention to aesthetics even in the smallest details, mixing materials such as stone and wood with prefabricated, elements such as steel, **creating a modern and cozy space.** 