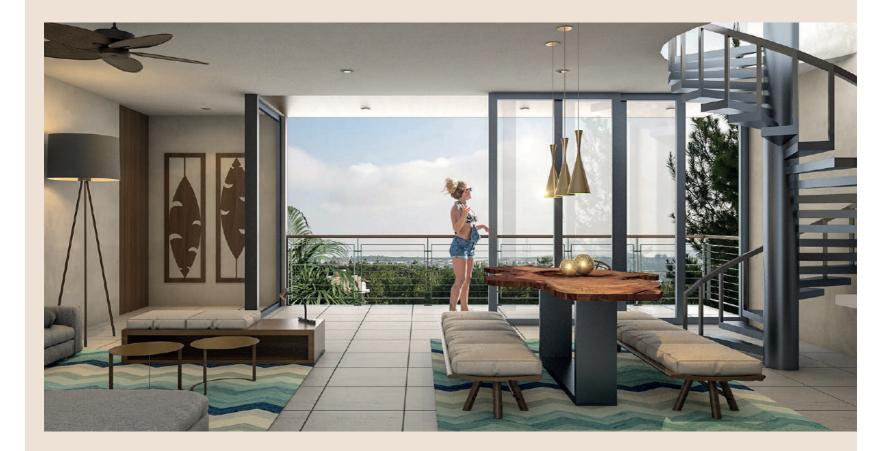

From the fusion between ancient **Tulum** with the contemporary lifestyle, **Naj Kiin** was born.

A project that mixes traditional materials, such as wood and stone with modern touches of steel and glass. Therefore the exclusivity of it's architecture. That will make you feel a unique connection with nature and yourself.

This project of 16 apartments pays particular attention to aesthetics even in the smallest details, mixing materials such as stone and wood with prefabricated, elements such as steel, **creating a modern and cozy space.** 