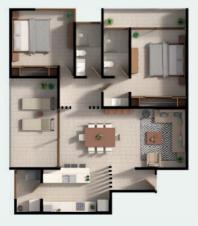

# **FLOOR PLANS 1-12**

#### ALL HAVE:

-LIVING ROOM / DINNING ROOM -MAIN BEDROOM WITH DRESSING ROOM, OWN BATHROOM AND PRIVATE TERRACE OR BALCONY -Secondary Bedroom with Closet -Bathroom that serves the entire plant -Laundry Room -General Terrace -Cellar

# DEPARTMENT 7 AND 12

138 TOTAL METERS (108 INTERIOR, 27 TERRACES Y 3 of Cellar)

### **DEPARTMENT 8 AND 11**

137 TOTAL METERS (110 INTERIOR, 24 TERRACES Y 3 OF CELLAR)

### **DEPARTMENT 9 AND 10**

110 TOTAL METERS (94 INTERIOR, 13 TERRACES Y 3 OF CELLAR)