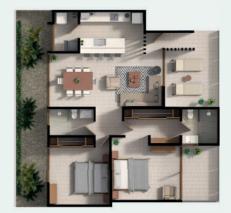

# **FLOOR PLANS 1-12**

#### ALL HAVE:

-LIVING ROOM / DINNING ROOM -MAIN BEDROOM WITH DRESSING ROOM, OWN BATHROOM AND PRIVATE TERRACE OR BALCONY -Secondary Bedroom with Closet -Bathroom that serves the entire plant -Laundry Room -General Terrace -Cellar

## **DEPARTMENT 1 AND 6**

167 TOTAL METERS (108 INTERIOR, 27 TERRACES, 26 GARDEN Y 6 OF CELLAR)

#### **DEPARTMENT 2 AND 5**

208 TOTAL METERS (110 INTERIOR, 24 TERRACES, 65 GARDEN Y 6 OF CELLAR)

### **DEPARTMENT 3 AND 4**

135 TOTAL METERS (94 INTERIOR, 13 TERRACES, 25 GARDEN Y 3 OF CELLAR)