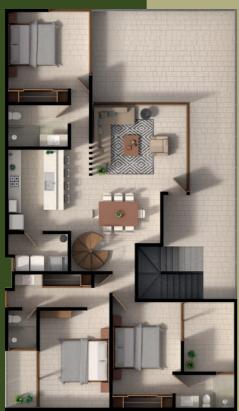

# PENTHOUSE 1 AND 4

ALL HAVE: -LIVING ROOM / DINNING ROOM -KITCHEN -BATHROOM (FULL) -MAIN BEDROOM WITH DRESSING ROOM, OWN BATHROOM AND PRIVATE TERRACE OR BALCONY. -SECONDARY BEDROOM WITH CLOSET, BATHROOM AND PRIVATE TERRACE. -SECONDARY BEDROOM WITH CLOSET, BATHROOM (FULL) THAT SERVES THE -ENTIRE PLANT -LAUNDRY ROOM -GENERAL TERRACE WITH JACUZZI -ROOFTOP -CELLAR

303 TOTAL METERS (140 INTERIOR, 65 TERRACES 79 ROOFTOP, 10 ROOFED ROOFTOP AND 9 OF CELLAR) NXX

# **PENTHOUSE 2 AND 3**

ALL HAVE: -LIVING ROOM / DINNING ROOM -KITCHEN -MAIN BEDROOM WITH DRESSING ROOM, OWN BATHROOM AND PRIVATE TERRACE OR BALCONY. -SECONDARY BEDROOM WITH CLOSET, OWN BATHROOM. -SECONDARY BEDROOM WITH CLOSET AND BATHROOM (FULL) THAT SERVES THE ENTIRE PLANT -LAUNDRY ROOM -GENERAL TERRACE WITH JACUZZI -ROOFTOP -CELLAR

230.5 TOTAL METERS (163 INTERIOR, 18 DE TERRACES, 31 ROOFTOP, 11 ROOFED ROOFTOP AND 7.5 OF CELLAR)