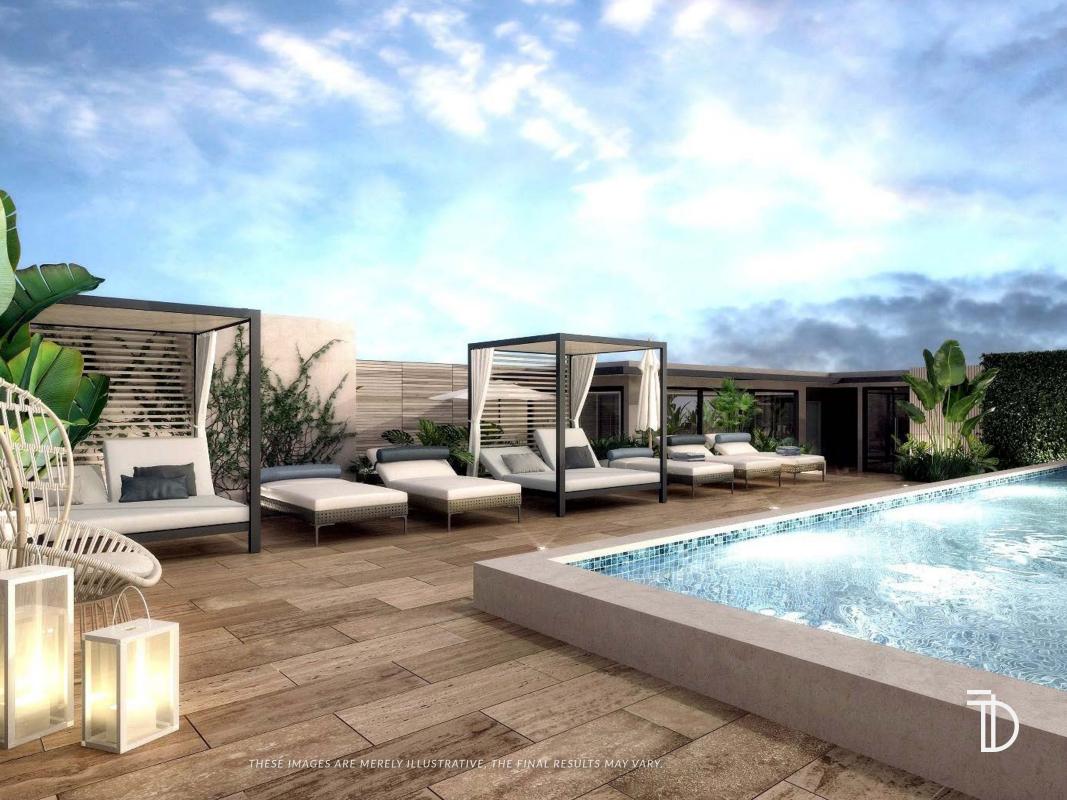

TYPE **B** 792.87 Ft<sup>2</sup>

TYPE **E** 

532.70 Ft<sup>2</sup>

TYPE **C** 531.20 Ft<sup>2</sup> 778.33 Ft<sup>2</sup>

TYPE **D** 

UNIT TYPES

solarium

ROOF TOP POOL