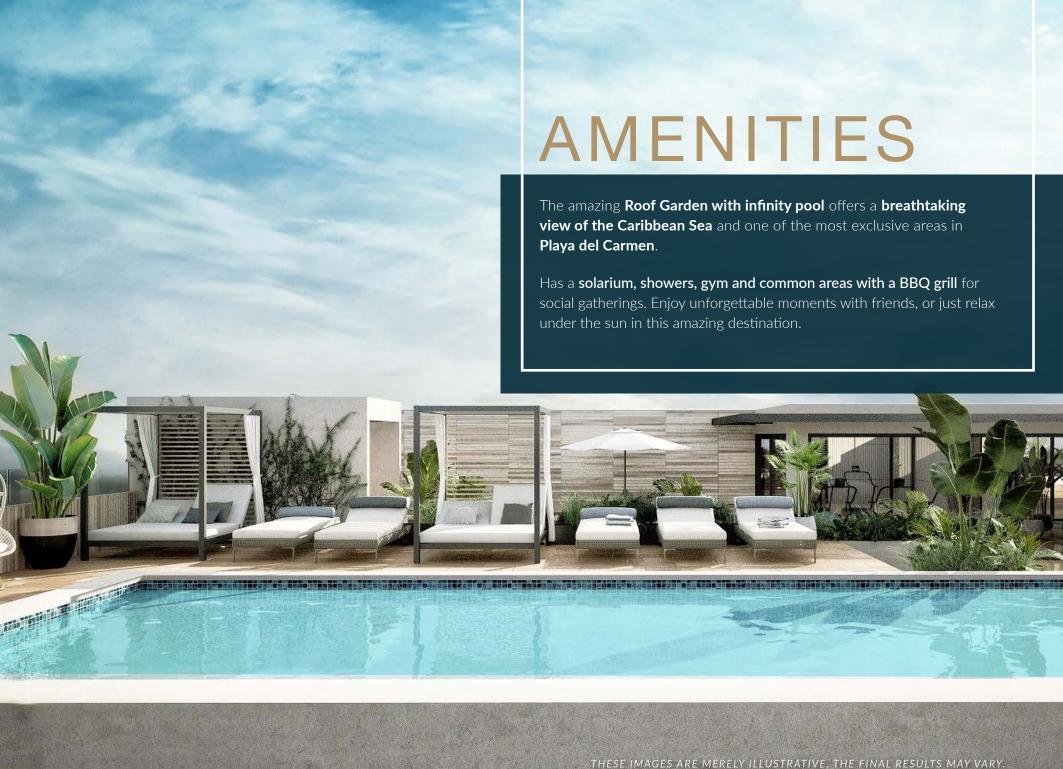

## SERVICES

## Details that matter.

Torre Diez ofers a variety of services, ideal for an **unforgettable stay** in the Riviera Maya.

All units in Torre Diez are delivered fully equipped and furnished.

- 50" TV
- MICROWAVE
- AIR CONDITIONER INVERTER
- REFRIGERATOR INVERTER
- SINK
- VITROCERAMIC COOKTOP
- KITCHEN
- CLÓSETS
- DINING TABLE+4 CHAIRS\* (TYPE D)