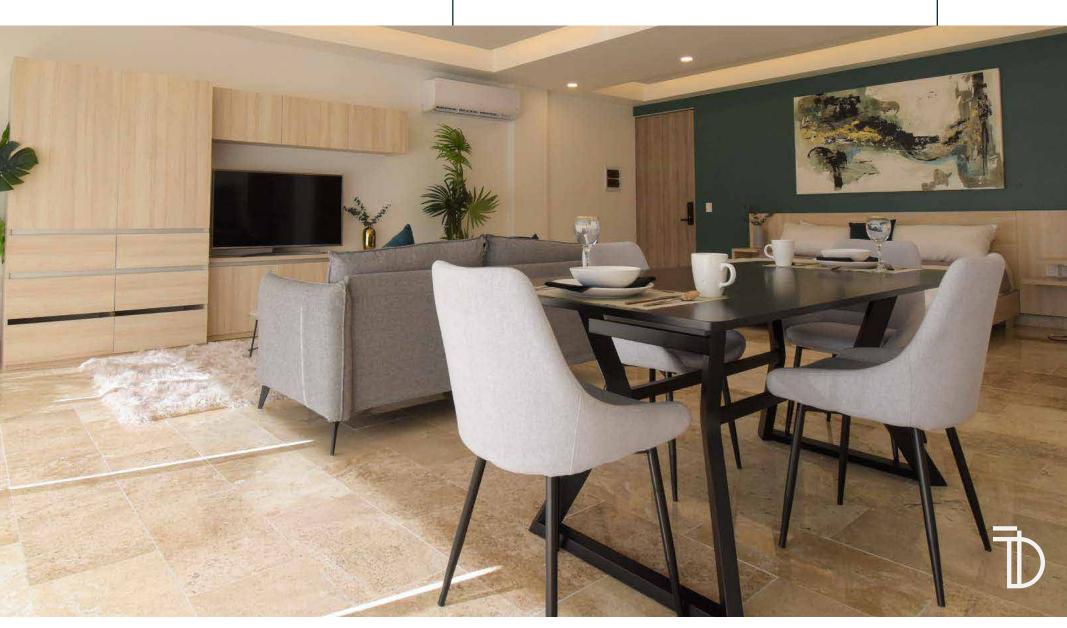

## Details that matter.

Torre Diez ofers a variety of services, ideal for an **unforgettable stay** in the Riviera Maya.

All units in Torre Diez are delivered fully equipped and furnished.

- 50" TV
- MICROWAVE
- AIR CONDITIONER INVERTER
- REFRIGERATOR INVERTER
- SINK
- VITROCERAMIC COOKTOP
- KITCHEN
- CLÓSETS
- DINING TABLE+4 CHAIRS\* (TYPE D)

- KING SIZE BED AND NIGHT TABLE
- RUG
- MATTRESS
- WINDOW BLINDS
- BALCONY FURNITURE
- SOFA BED
- ELECTRIC WATER HEATER
- COFFEE TABLE
- CHAIR (TYPE D)

\* Restrictions may apply