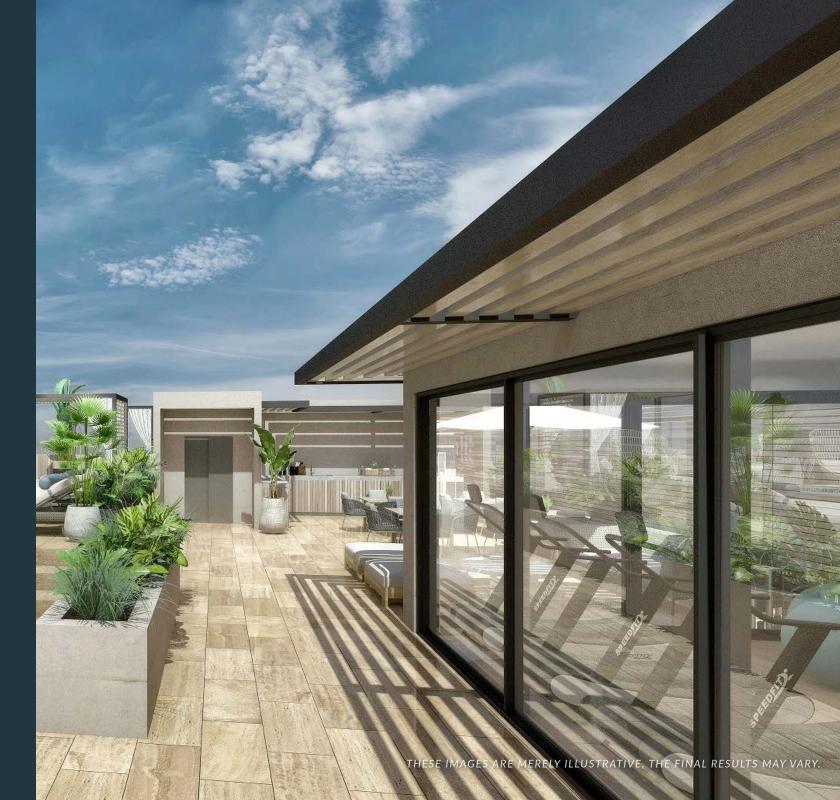

## SERVICES

## Details that matter.

Torre Diez ofers a variety of services, ideal for an **unforgettable stay** in the Riviera Maya.

All units in Torre Diez are delivered fully equipped and furnished.

- 50" TV
- MICROWAVE
- AIR CONDITIONER INVERTER
- REFRIGERATOR INVERTER
- SINK
- VITROCERAMIC COOKTOP
- KITCHEN
- CLÓSETS
- DINING TABLE+4 CHAIRS\* (TYPE D)