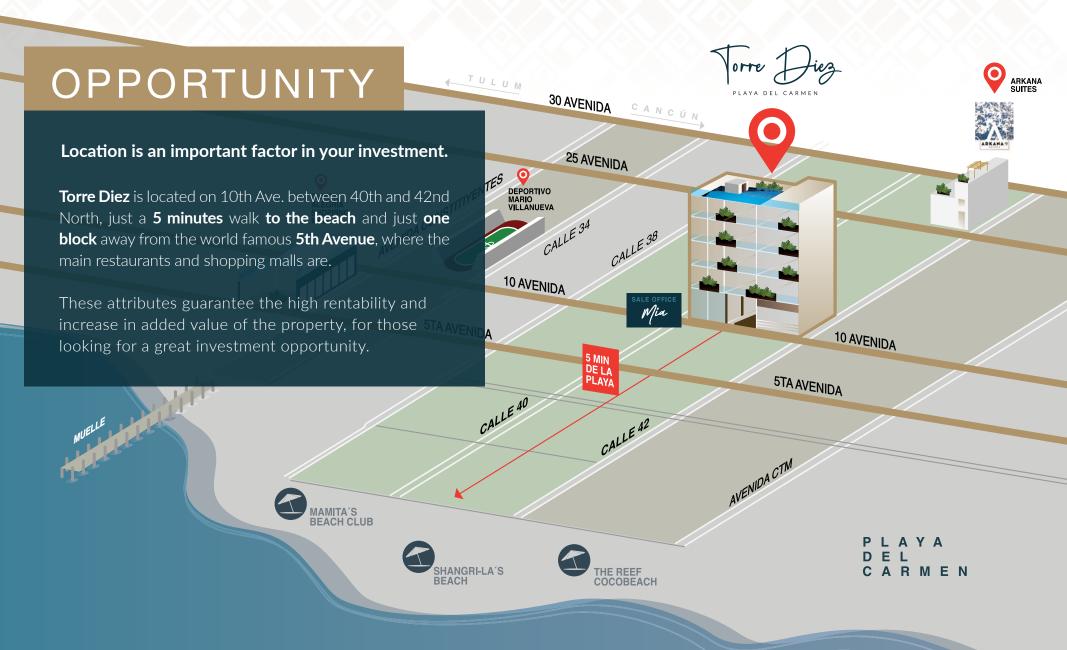

O U R

## **PROJECT**



## A D D E D VALUE

Our unit's high-quality finishes, as well as the valuable detailing, make **Torre Diez** a PREMIUM commodity available to you for just **\$138,780 USD.** 





TYPE A 416.45 Ft<sup>2</sup>

TYPE **B** 792.87 Ft<sup>2</sup>

TYPE **E** 

532.70 Ft<sup>2</sup>

TYPE **C** 531.20 Ft<sup>2</sup> 778.33 Ft<sup>2</sup>

TYPE **D** 



UNIT TYPES









solarium



ROOF TOP POOL





## SERVICES



## Details that matter.

Torre Diez ofers a variety of services, ideal for an **unforgettable stay** in the Riviera Maya.



















All units in Torre Diez are delivered fully equipped and furnished.

- 50" TV
- MICROWAVE
- AIR CONDITIONER INVERTER
- REFRIGERATOR INVERTER
- SINK
- VITROCERAMIC COOKTOP
- KITCHEN
- CLÓSETS
- DINING TABLE+4 CHAIRS\* (TYPE D)

- KING SIZE BED AND NIGHT TABLE
- RUG
- MATTRESS
- WINDOW BLINDS
- BALCONY FURNITURE
- SOFA BED
- ELECTRIC WATER HEATER
- COFFEE TABLE
- CHAIR (TYPE D)

\* Restrictions may apply