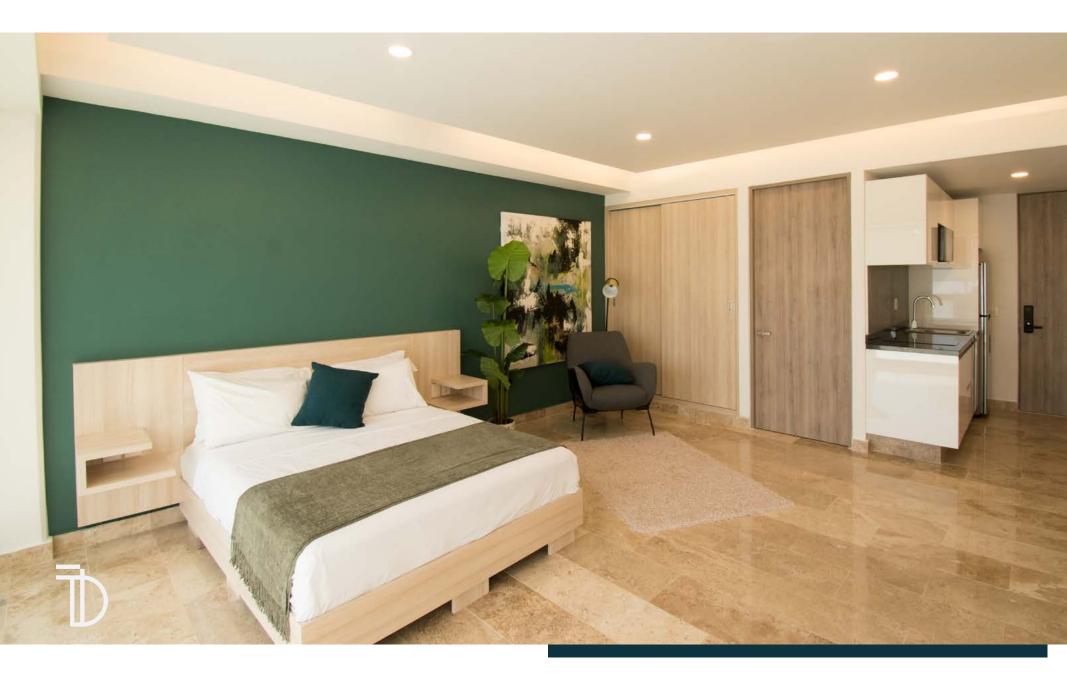

## Details that matter.

Torre Diez ofers a variety of services, ideal for an **unforgettable stay** in the Riviera Maya.

All units in Torre Diez are delivered fully equipped and furnished.

- 50" TV
- MICROWAVE
- AIR CONDITIONER INVERTER
- REFRIGERATOR INVERTER
- SINK
- VITROCERAMIC COOKTOP
- KITCHEN
- CLÓSETS
- DINING TABLE+4 CHAIRS\* (TYPE D)

- KING SIZE BED AND NIGHT TABLE
- RUG
- MATTRESS
- WINDOW BLINDS
- BALCONY FURNITURE
- SOFA BED
- ELECTRIC WATER HEATER
- COFFEE TABLE
- CHAIR (TYPE D)

\* Restrictions may apply