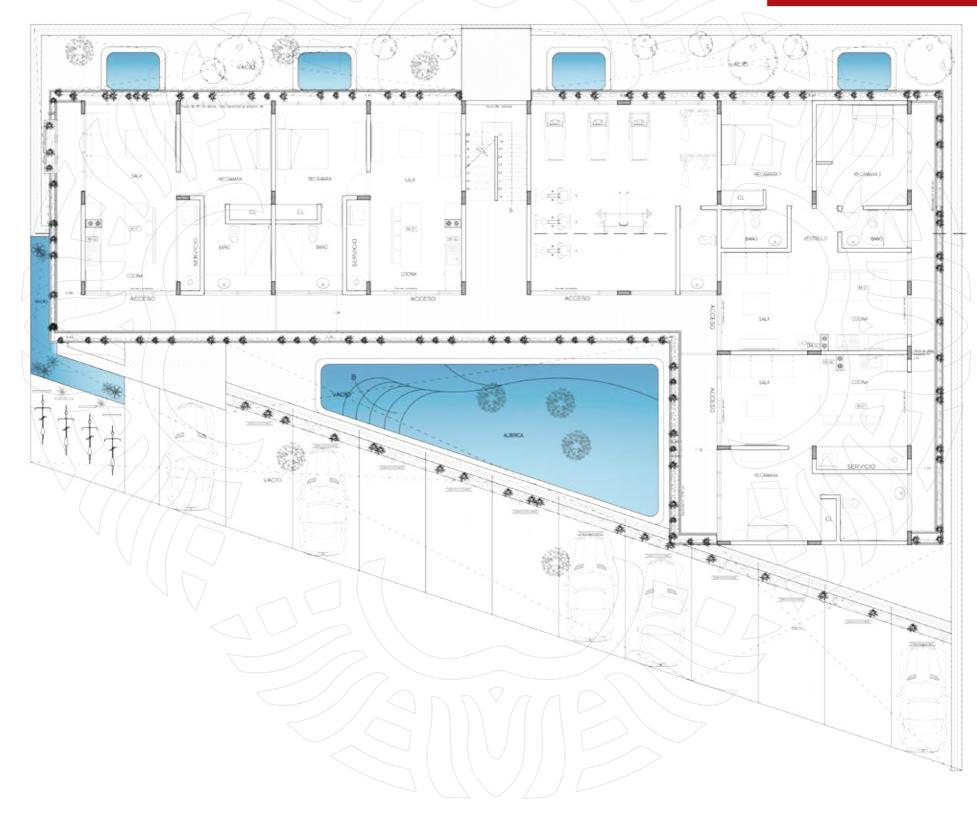

This project consists of 13 apartments, which include a living room, kitchen and bathroom. You will have the opportunity to choose one, two or three bedrooms (with the option of a garden, terrace or rooftop).

## Planos **PLANTA BAJA**

Planos **ROOFTOP** 