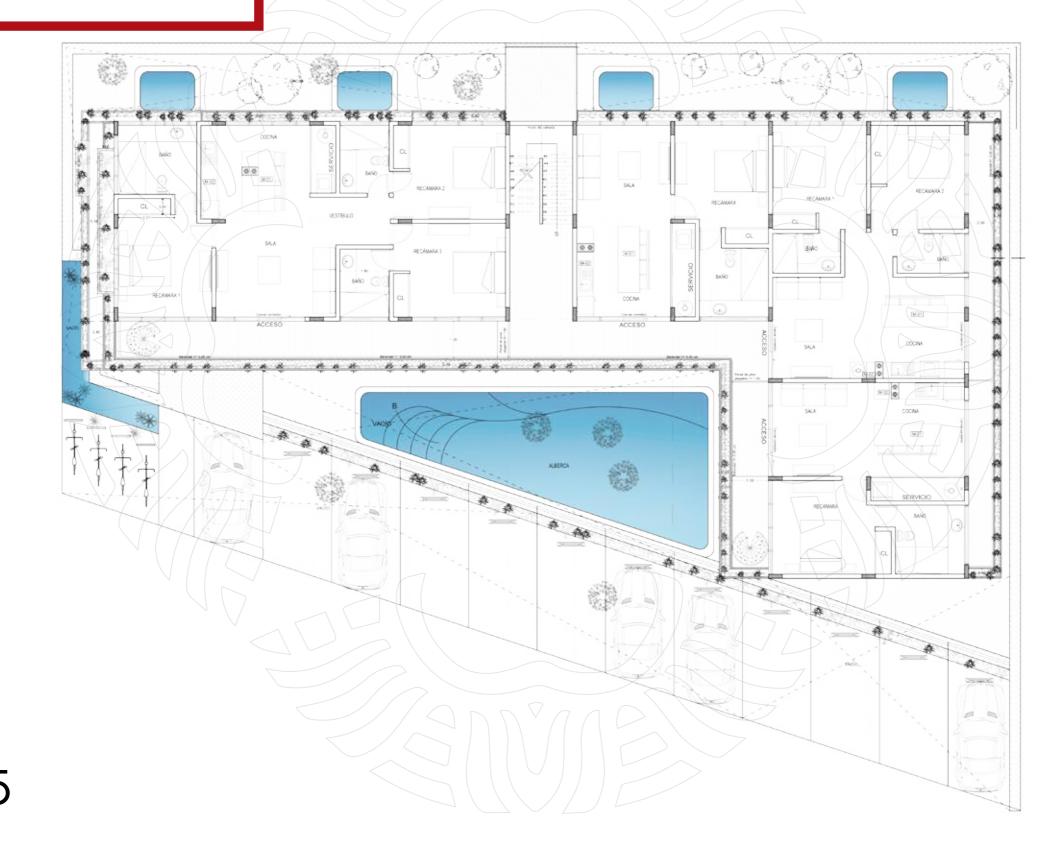

value; makes it perfect as an investment, also to enjoy exclusive relaxation and security.

This project consists of 13 apartments, which include a living room, kitchen and bathroom. You will have the opportunity to choose one, two or three bedrooms (with the option of a garden, terrace or rooftop).



1,











## AMENITIES

Gym
Swimming pool
Lobby with controlled-access and closed circuit

Grill area\*
Hammocks
Beach club access

Beach club access
Rainwater collection system
Waste separation
Waste water treatment
Energy-saving lightning
Wáter purification systems
Endemic plants preservation
Bicycles
Parking
Rental program

\*AVAILABLE ONLY FOR APARTMENTS WITH ROOFTOP ACCESS











## Planos **PLANTA BAJA**



















Planos **ROOFTOP** 





## Planos **SEGUNDO NIVEL**