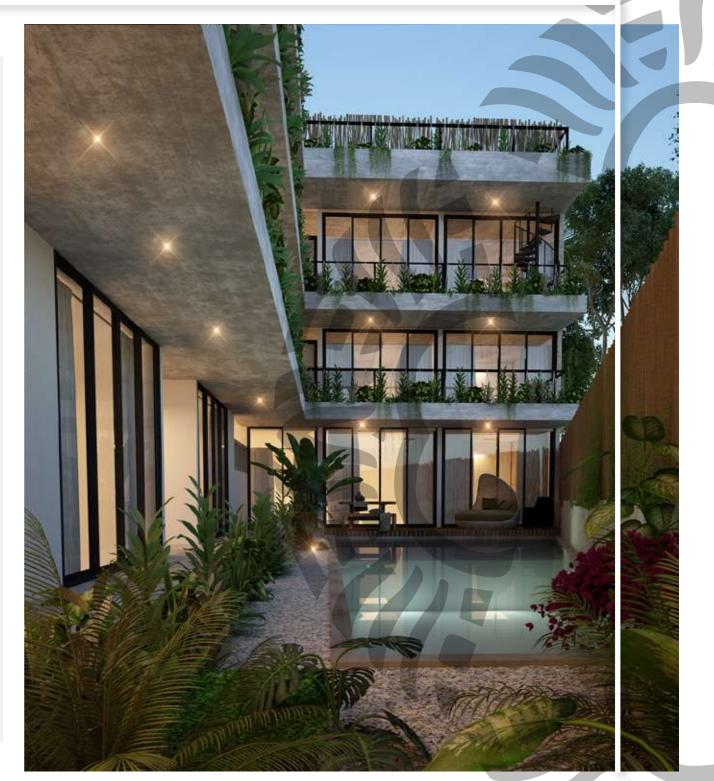

This project consists of 13 apartments, which include a living room, kitchen and bathroom. You will have the opportunity to choose one, two or three bedrooms (with the option of a garden, terrace or rooftop).

## AMENITIES

Gym
Swimming pool
Lobby with controlled-access and closed circuit

Grill area\*
Hammocks
Beach club access

Beach club access
Rainwater collection system
Waste separation
Waste water treatment
Energy-saving lightning
Wáter purification systems
Endemic plants preservation
Bicycles
Parking
Rental program