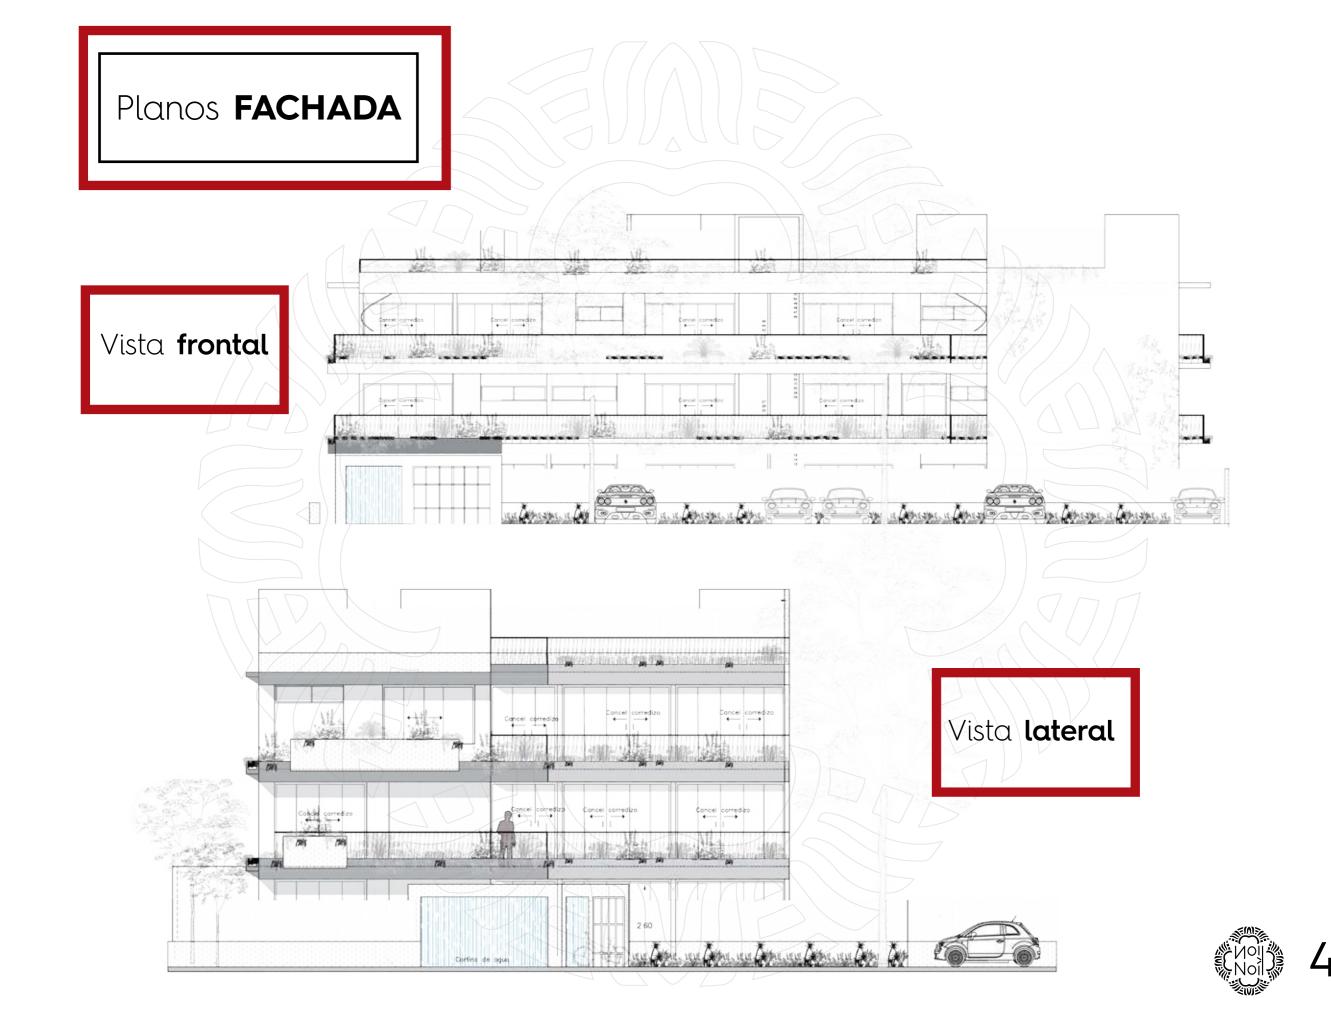

will allow us to create unique experiences, without leaving aside the comfort and modernity of the current requirements of everyday life.



GNIFICA "LA GRANDEZA D

"GRANDEZA"





**NOÍL Tulum Residences** is located in Tulum, state of Quintana Roo, Mexico, in the heart of the Riviera Maya.

2 hours south of Cancun and I hour from Playa del Carmen, this ecotourism-residential project is located in "La Veleta" which is currently one of the residential areas with the highest growth and value; makes it perfect as an investment, also to enjoy exclusive relaxation and security.

This project consists of 13 apartments, which include a living room, kitchen and bathroom. You will have the opportunity to choose one, two or three bedrooms (with the option of a garden, terrace or rooftop).



1,











## AMENITIES

Gym
Swimming pool
Lobby with controlled-access and closed circuit

Grill area\*
Hammocks
Beach club access

Beach club access
Rainwater collection system
Waste separation
Waste water treatment
Energy-saving lightning
Wáter purification systems
Endemic plants preservation
Bicycles
Parking
Rental program

\*AVAILABLE ONLY FOR APARTMENTS WITH ROOFTOP ACCESS











## Planos **PLANTA BAJA**



















Planos **ROOFTOP** 





## Planos **SEGUNDO NIVEL**