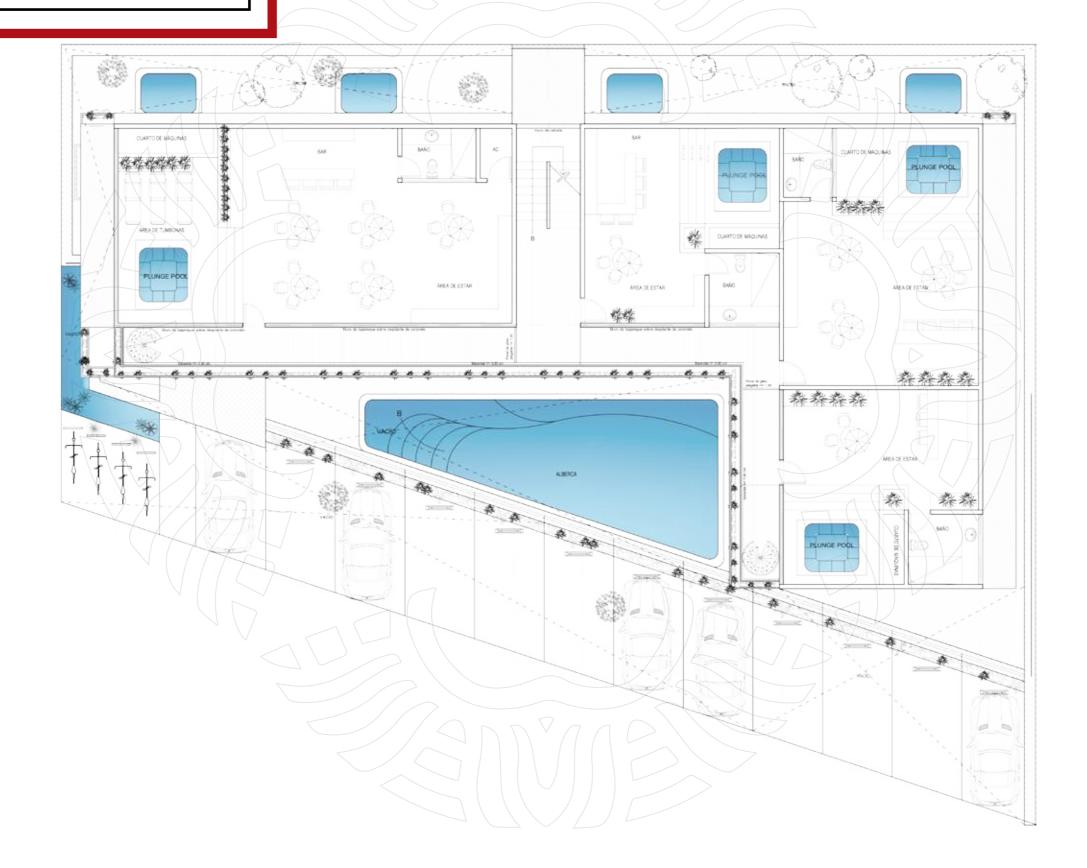

areas with the highest growth and value; makes it perfect as an investment, also to enjoy exclusive relaxation and security.

This project consists of 13 apartments, which include a living room, kitchen and bathroom. You will have the opportunity to choose one, two or three bedrooms (with the option of a garden, terrace or rooftop).



1,











## AMENITIES

Gym
Swimming pool
Lobby with controlled-access and closed circuit

Grill area\*
Hammocks
Beach club access

Beach club access
Rainwater collection system
Waste separation
Waste water treatment
Energy-saving lightning
Wáter purification systems
Endemic plants preservation
Bicycles
Parking
Rental program

\*AVAILABLE ONLY FOR APARTMENTS WITH ROOFTOP ACCESS











## Planos **PLANTA BAJA**



















Planos **ROOFTOP** 





## Planos **SEGUNDO NIVEL**