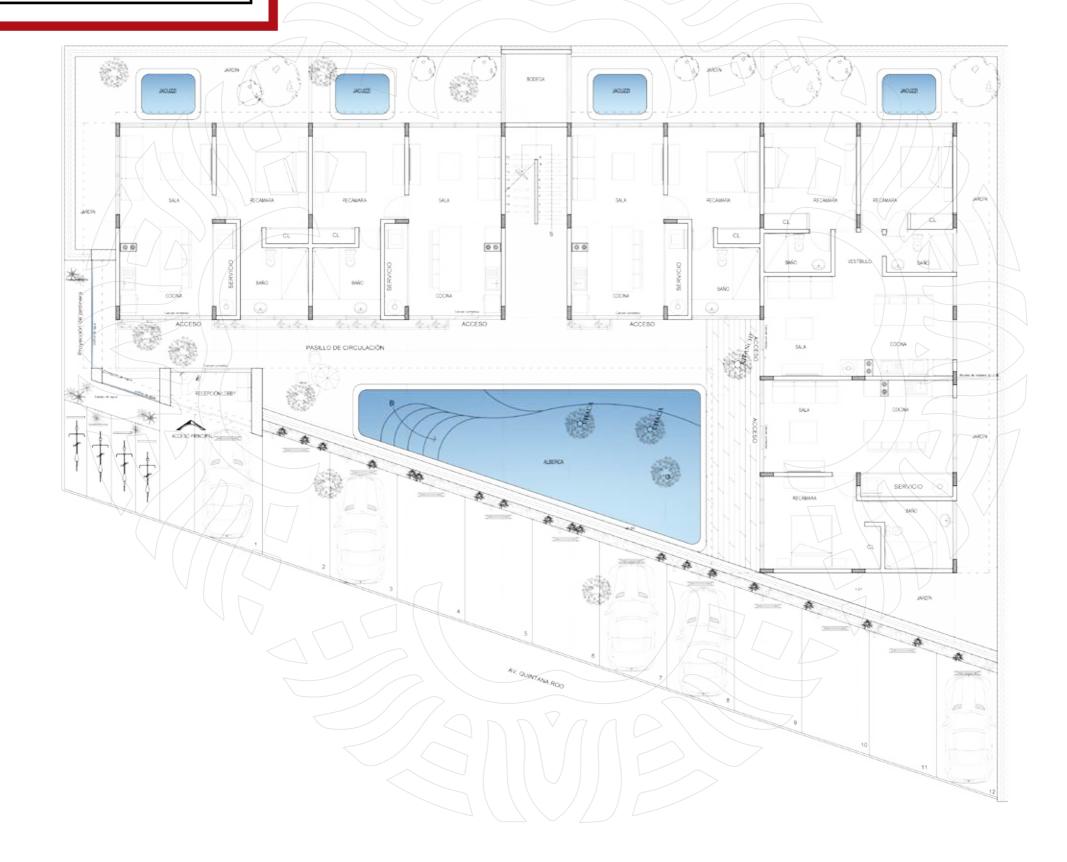

ch is currently one of the residential areas with the highest growth and value; makes it perfect as an investment, also to enjoy exclusive relaxation and security.

This project consists of 13 apartments, which include a living room, kitchen and bathroom. You will have the opportunity to choose one, two or three bedrooms (with the option of a garden, terrace or rooftop).



1,











## AMENITIES

Gym
Swimming pool
Lobby with controlled-access and closed circuit

Grill area\*
Hammocks
Beach club access

Beach club access
Rainwater collection system
Waste separation
Waste water treatment
Energy-saving lightning
Wáter purification systems
Endemic plants preservation
Bicycles
Parking
Rental program

\*AVAILABLE ONLY FOR APARTMENTS WITH ROOFTOP ACCESS











## Planos **PLANTA BAJA**



















Planos **ROOFTOP** 





## Planos **SEGUNDO NIVEL**