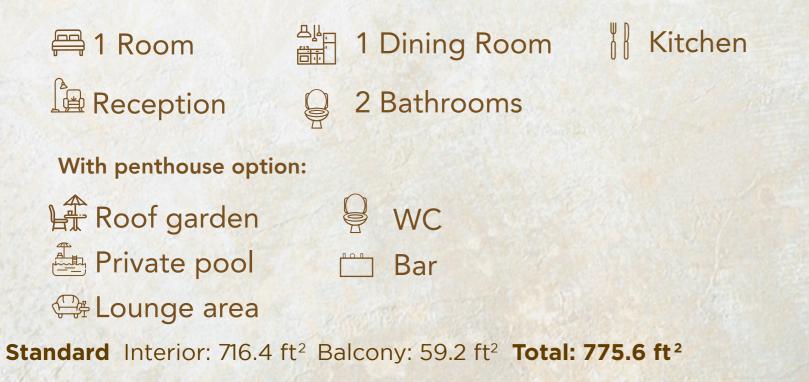

### TIPOLOGIES

1 Room

#### With penthouse option:

Roof garden Private pool

Lounge area

Standard Interior: 472.7 ft<sup>2</sup> Balcony: 21.6 ft<sup>2</sup> Total: 494.3 ft<sup>2</sup>

PH Interior: 472.7 ft<sup>2</sup> Balcony: 21.6 ft<sup>2</sup>Sun Roof: 434.1 ft<sup>2</sup> Total: 928.5 ft<sup>2</sup>