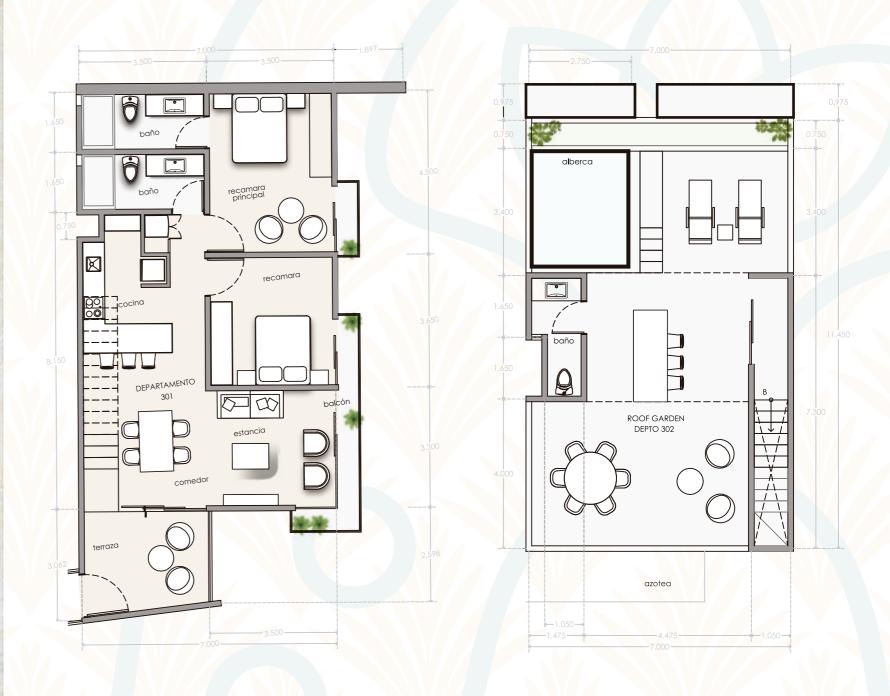

#### Life, comfort, peace

We create spaces where you can enjoy the tranquility generated by the sunlight

PH Interior: 755.2 ft<sup>2</sup> Balcony: 59.2 ft<sup>2</sup> Exterior: 719.9 ft <sup>2</sup> Total: 1533.8 ft<sup>2</sup>

#### Abundance, prosperity, stability.

Variety of ample spaces to share with your loved ones

Dining Room

With penthouse option:

Roof Garden
Private Pool
Lounge Area

Dining Room
Bar
WC

🛱 2 Rooms

Reception