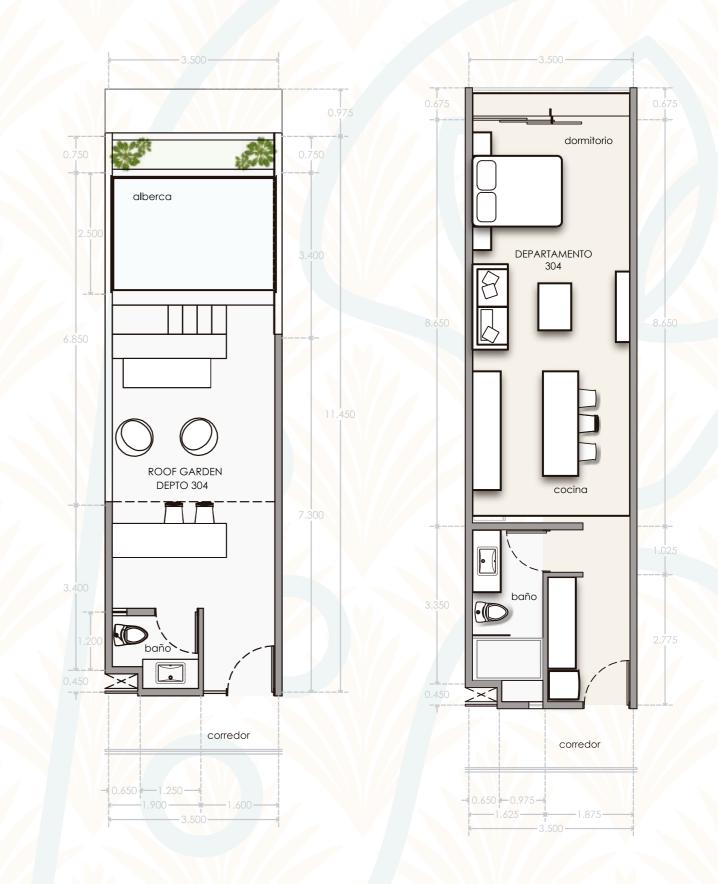

### TIPOLOGIES

1 Room

#### Life, comfort, peace

We create spaces where you can enjoy the tranquility generated by the sunlight

PH Interior: 755.2 ft<sup>2</sup> Balcony: 59.2 ft<sup>2</sup> Exterior: 719.9 ft <sup>2</sup> Total: 1533.8 ft<sup>2</sup>