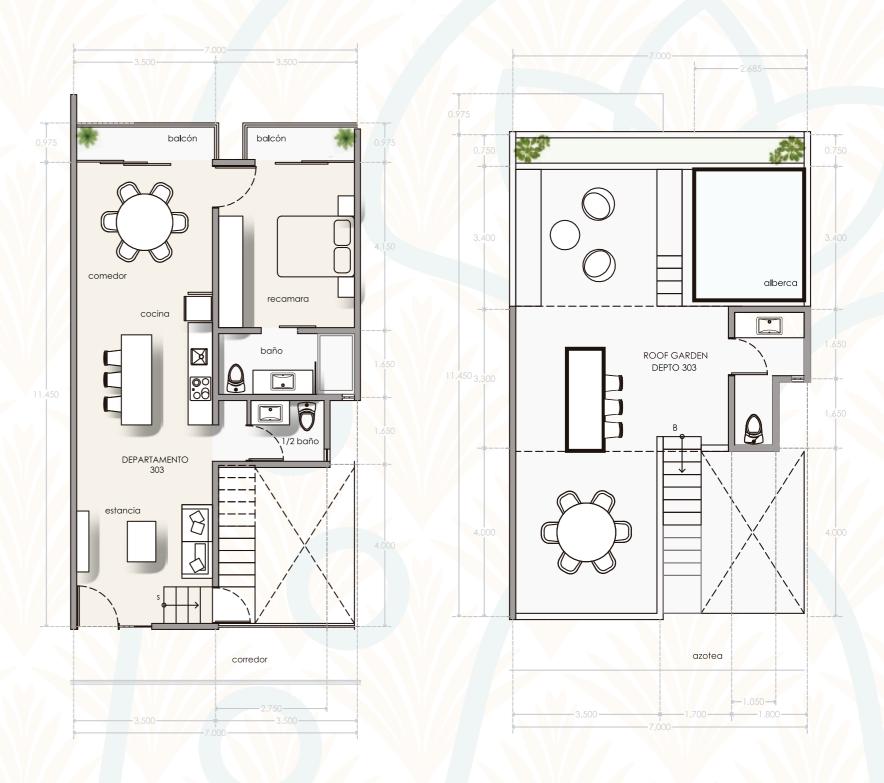

## TIPOLOGIES

2 Rooms

#### Abundance, prosperity, stability.

Variety of ample spaces to share with your loved ones

Dining Room

With penthouse option:

Roof Garden
Private Pool
Lounge Area

Dining Room
Bar
WC

🛱 2 Rooms

Reception

Standard Interior: 951.5 ft <sup>2</sup> Balcony: 45.2 ft<sup>2</sup> Total: 996.7 ft<sup>2</sup>

PH Interior: 883.1 ft<sup>2</sup> Balcony: 59.2 ft<sup>2</sup> Exterior: 881.0 ft<sup>2</sup> Total: 1823.4 ft<sup>2</sup>