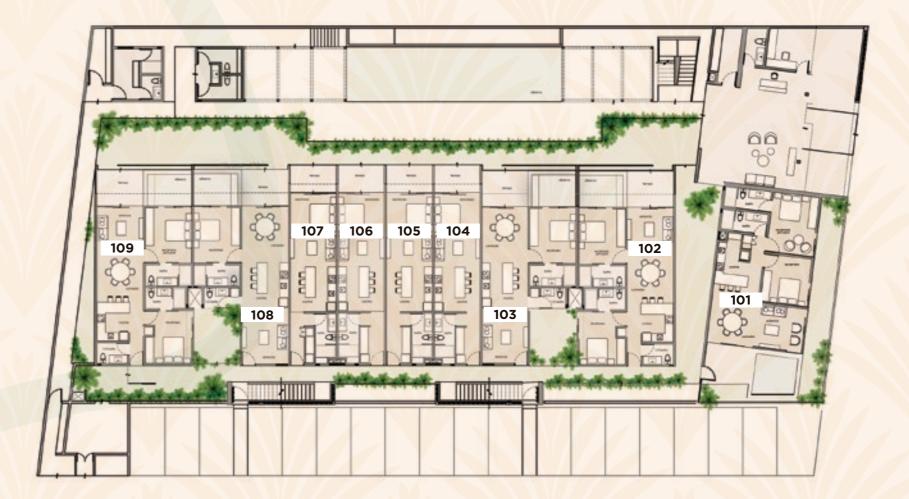

iving reserve, it's our home.

# ARCHITECTURE HENRY PONCE

Our architectural designs main characteristic is the symbiosis between the interior and the exterior. The interior spaces expand and connect with the exterior achieving a special relationship with the existing natural spaces. Another characteristic of our style is functional architecture and the fact that each of our projects is unique, created with the needs of our users in mind.



## AMENITIES

## 造 Lobby

- Business meeting room
- Pool

- Shared terrace
  - Yoga and meditation pavilion
- B Massage cabin
- Ammock pavilion
- Bike racks
- Beach club



# HIGHLIGHTS

24/7 security

S Wifi in common areas

Controlled access



Green spaces





Your grand space in paradise, a place where your experiences will have the best sunsets





## TIPOLOGIES



#### Intimacy, hope, happiness.

Tara creates a bohemian and personal environment which invites you to enjoy the best of Tulum



Reception





Kitchen / Dinning room

#### With penthouse option:



Roof garden Private pool





Lounge area

Standard Interior: 472.7 ft<sup>2</sup> Balcony: 21.6 ft<sup>2</sup> Total: 494.3 ft<sup>2</sup>

PH Interior: 472.7 ft<sup>2</sup> Balcony: 21.6 ft<sup>2</sup>Sun Roof: 434.1 ft<sup>2</sup> Total: 928.5 ft<sup>2</sup>





### TIPOLOGIES



1 Room

#### Life, comfort, peace

We create spaces where you can enjoy the tranquility generated by the sunlight



PH Interior: 755.2 ft<sup>2</sup> Balcony: 59.2 ft<sup>2</sup> Exterior: 719.9 ft <sup>2</sup> Total: 1533.8 ft<sup>2</sup>







## TIPOLOGIES



2 Rooms

#### Abundance, pros