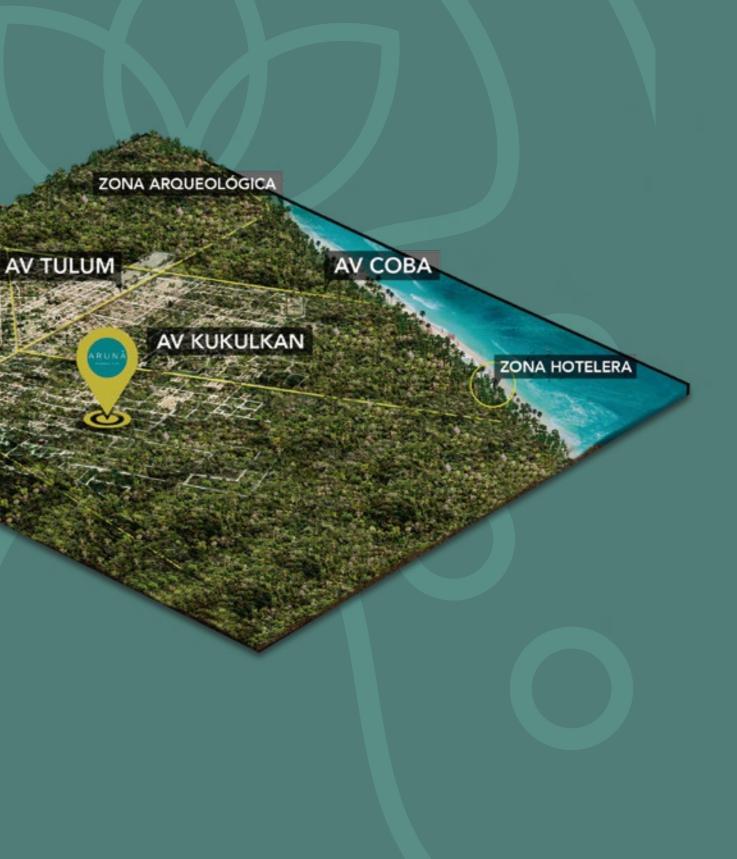

In the direction of the Caribbean Sea you will have the direct way to the more paradisiacals beaches of Mexico.

Región 15, Manzana 018, Calle 8 Sur (Av. Guardianes Mayas) Tulum, Q. Roo.