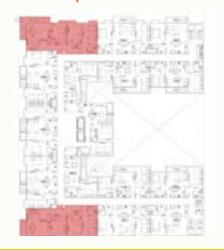

surface  | 823.97 ft <sup>2</sup> |
| Total Surface     | 878.87 ft²             |

Top Floor





## Type B1 Department



## Type B1 Department

| Туре              | B1         |
|-------------------|------------|
| Bedrooms          | 1          |
| Bathroom          | 1          |
| Coverd Terrace    | 76.85 ft²  |
| No Coverd Terrace | O ft²      |
| Interior surface  | 654.98 ft² |
| Total Surface     | 67.99 ft²  |

#### Top Floor





# Type C1 Department



## Type C1 Department

| Туре              | C1          |
|-------------------|-------------|
| Bedrooms          | 3           |
| Bathroom          | 3           |
| Coverd Terrace    | 163.61 ft²  |
| No Coverd Terrace | O ft²       |
| Interior surface  | 1197.48 ft² |
| Total Surface     | 1361.09 ft² |

#### Top Floor





# Type Y1 Department



## Type Y1 Department

| Туре              | Y1<br>                |
|-------------------|-----------------------|
| Bedrooms          | 2                     |
| Bathroom          | 2                     |
| Coverd Terrace    | 74.05 ft <sup>2</sup> |
| No Coverd Terrace | O ft²                 |
| Interior surface  | 755.62 ft²            |
| Total Surface     | 829.68 ft²            |

#### Top Floor





# Type Z Department



# Type Z Departments

| Туре              | z<br>I                 |
|-------------------|------------------------|
| Bedrooms          | 1                      |
| Bathroom          | 1                      |
| Coverd Terrace    | 117.32 ft²             |
| No Coverd Terrace | O ft²                  |
| Interior surface  | 510.20 ft <