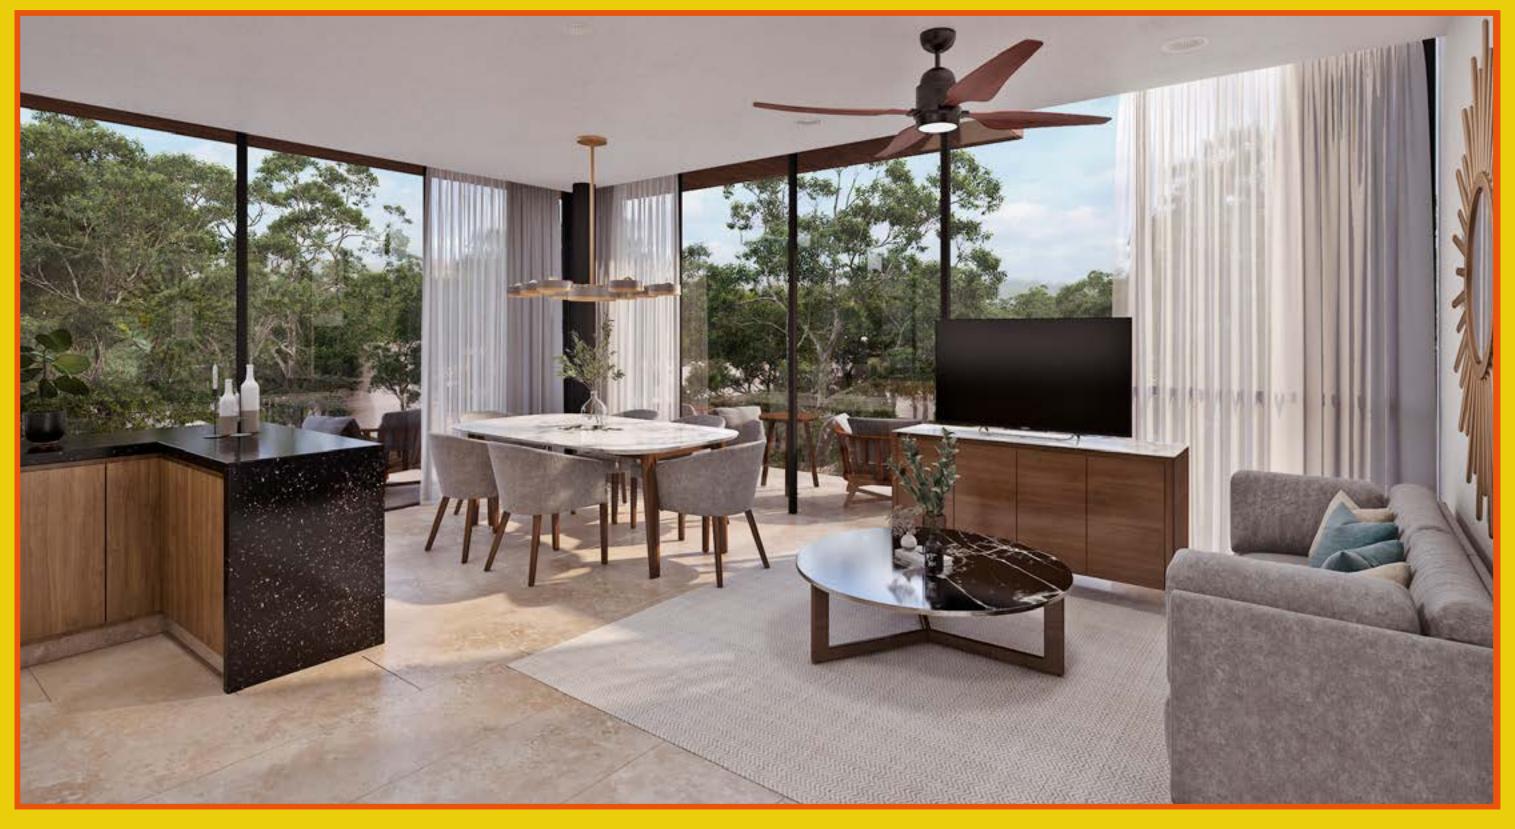

Dinning table with living room

Dinning room

Master Bedroom

Double bed bedroom