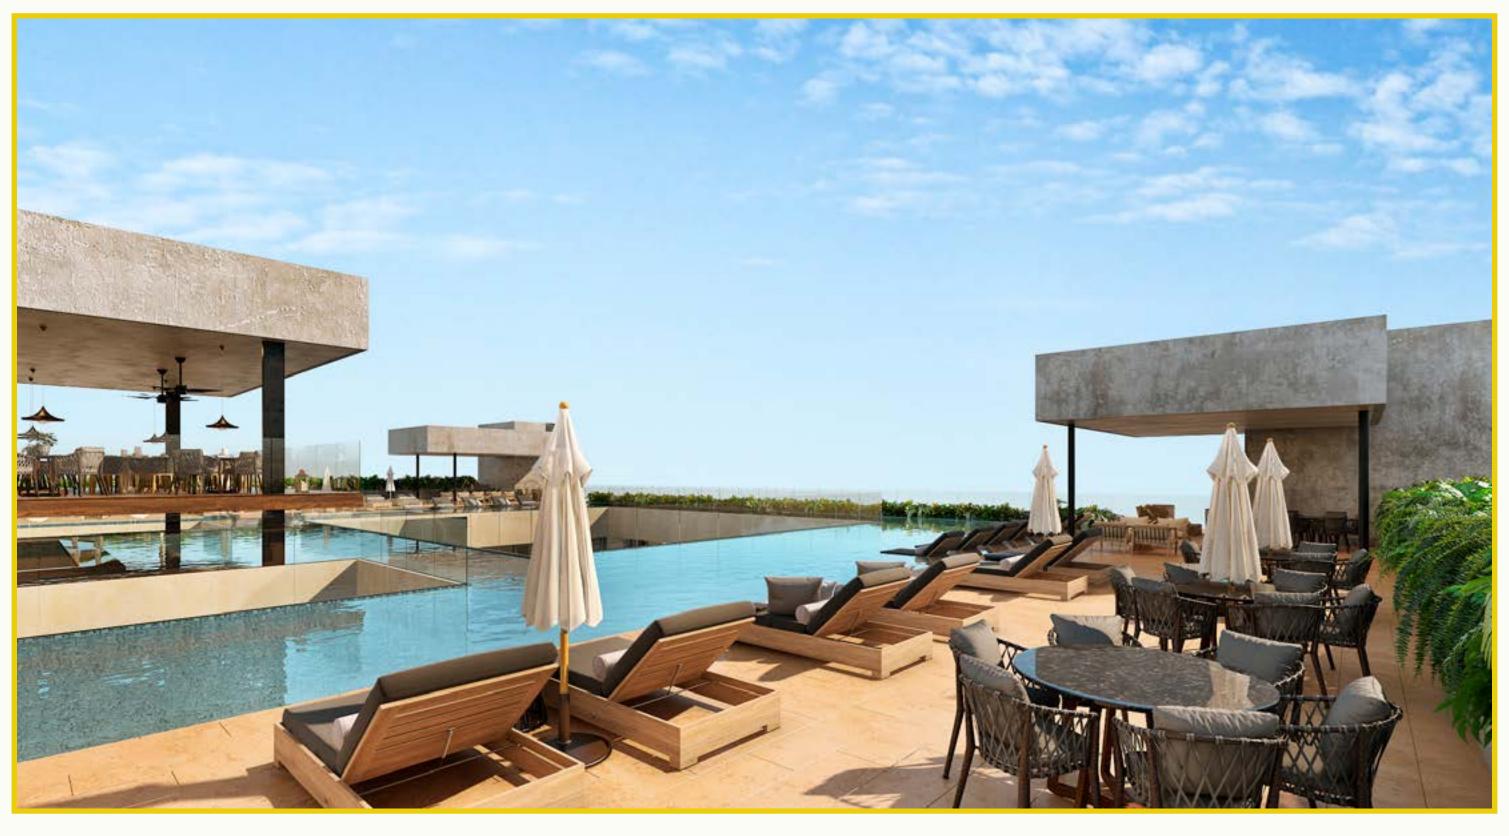

Inside, a paradise awaits you with luxurious rooms and spaces that will not only take your breath away, they will make you think twice before leaving your home.

Infinity pool

Restaurant
Infinity Pool
Fitness Center
Pool Bar
Parking lot
Multipurpose room

Infinity Pool and pool bar with panoramic views

Pool Bar

Rooftop with a interior view into the bulding, Providing life into the common areas

 $6 \ Levels \\ 92 \ Units \ , From 559.723 \ ft^2 \\ with 1, 2 Y 3 \ Bedrooms$ 