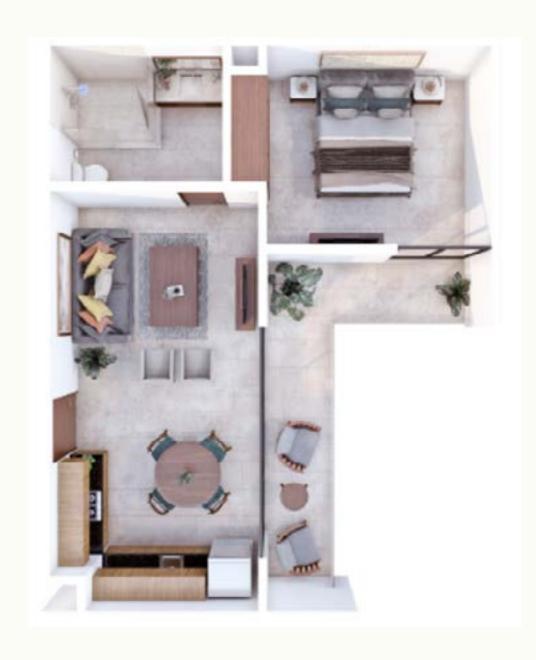

# Type C1 Department

## Type C1 Department

| Туре              | C1          |
|-------------------|-------------|
| Bedrooms          | 3           |
| Bathroom          | 3           |
| Coverd Terrace    | 163.61 ft²  |
| No Coverd Terrace | O ft²       |
| Interior surface  | 1197.48 ft² |
| Total Surface     | 1361.09 ft² |