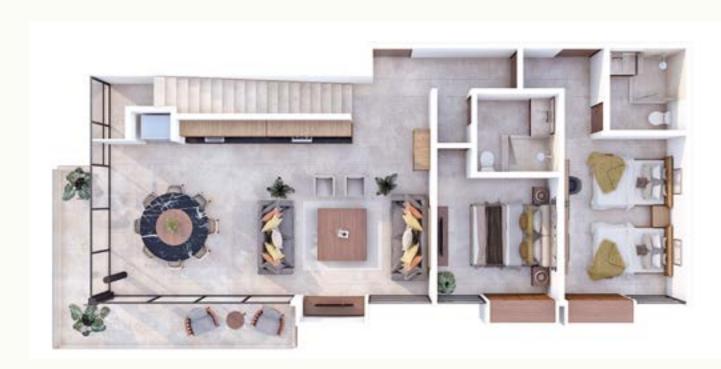

# Type C1 Department

## Type C1 Department

| Туре              | C1          |
|-------------------|-------------|
| Bedrooms          | 3           |
| Bathroom          | 3           |
| Coverd Terrace    | 163.61 ft²  |
| No Coverd Terrace | O ft²       |
| Interior surface  | 1197.48 ft² |
| Total Surface     | 1361.09 ft² |

#### Top Floor