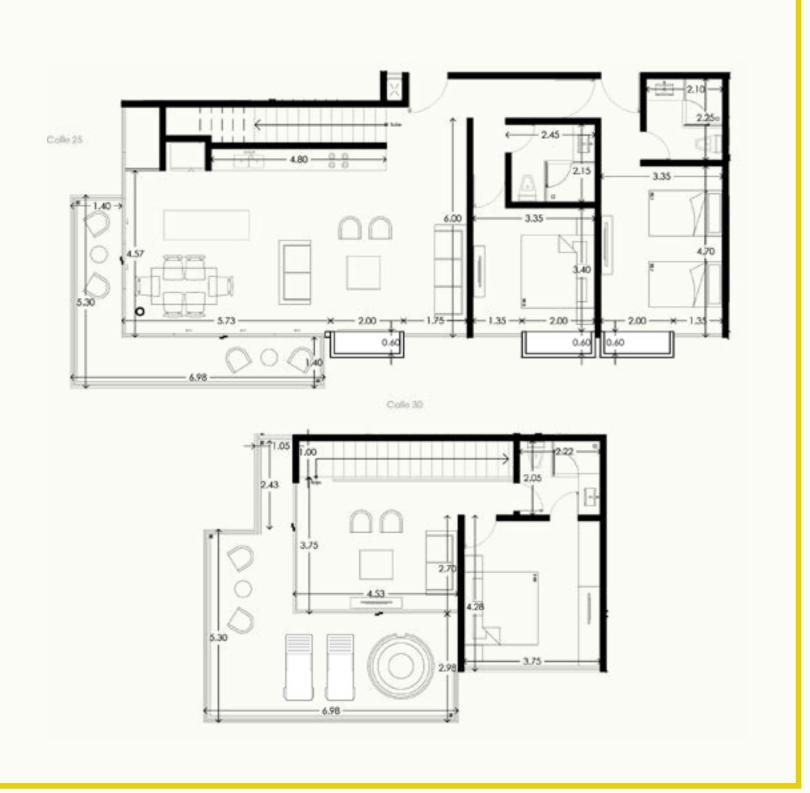

# Type C1 Department

## Type C1 Department

| Туре              | C1          |
|-------------------|-------------|
| Bedrooms          | 3           |
| Bathroom          | 3           |
| Coverd Terrace    | 163.61 ft²  |
| No Coverd Terrace | O ft²       |
| Interior surface  | 1197.48 ft² |
| Total Surface     | 1361.09 ft² |

### Type PH-A Department

Low Level

Top Floor

## Type PH-A Department

| Туре              | PH-A                    |
|-------------------|-------------------------|
| Bedrooms          | 3                       |
| Bathroom          | 3                       |
| Coverd Terrace    | 76.85 ft²               |
| No Coverd Terrace | 316.99 ft <sup>2</sup>  |
| Interior surface  | 1343.33 ft <sup>2</sup> |
| Total Surface     | 1737.18 ft²             |