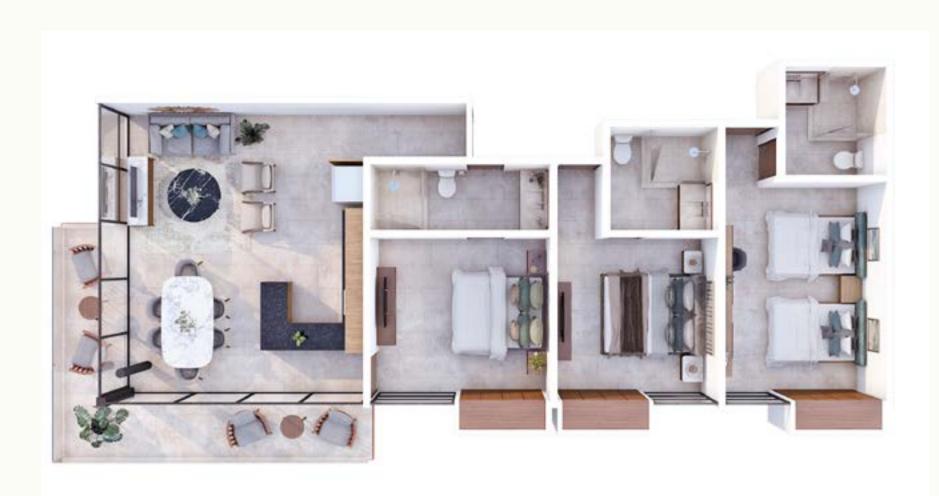

## Type C1 Department

| Туре              | C1          |
|-------------------|-------------|
| Bedrooms          | 3           |
| Bathroom          | 3           |
| Coverd Terrace    | 163.61 ft²  |
| No Coverd Terrace | O ft²       |
| Interior surface  | 1197.48 ft² |
| Total Surface     | 1361.09 ft² |