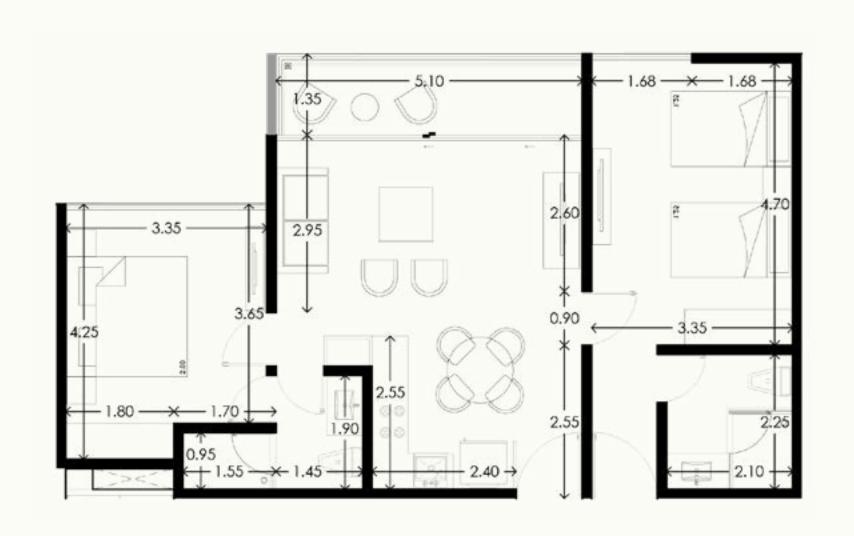

# Type C1 Department

## Type C1 Department

| Туре              | C1          |
|-------------------|-------------|
| Bedrooms          | 3           |
| Bathroom          | 3           |
| Coverd Terrace    | 163.61 ft²  |
| No Coverd Terrace | O ft²       |
| Interior surface  | 1197.48 ft² |
| Total Surface     | 1361.09 ft² |