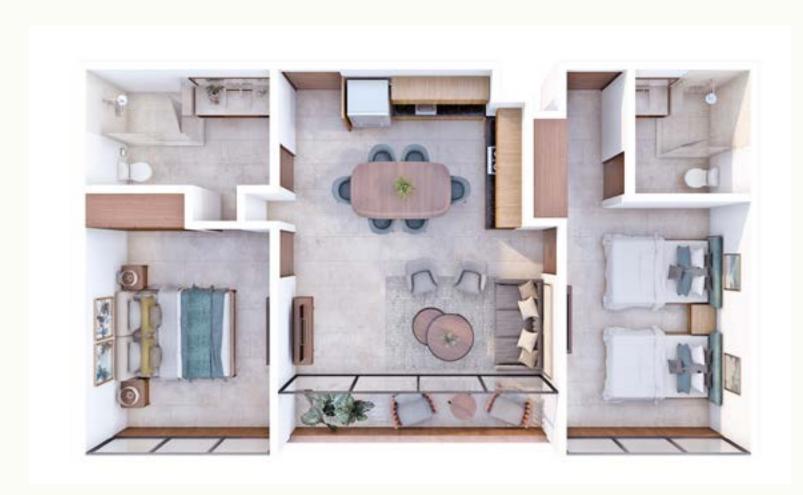

# Type A2 Department

# Type A2 Department

| Туре              | A2                     |
|-------------------|------------------------|
| Bedrooms          | 2                      |
| Bathroom          | 2                      |
| Coverd Terrace    | 54.89 ft²              |
| No Coverd Terrace | O ft²                  |
| Interior surface  | 823.97 ft <sup>2</sup> |
| Total Surface     | 878.87 ft²             |