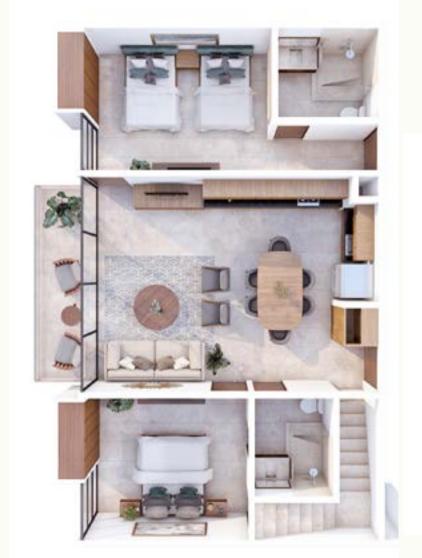

# Type Z Department

# Type Z Departments

| Туре              | z<br>I                 |
|-------------------|------------------------|
| Bedrooms          | 1                      |
| Bathroom          | 1                      |
| Coverd Terrace    | 117.32 ft²             |
| No Coverd Terrace | O ft²                  |
| Interior surface  | 510.20 ft <sup>2</sup> |
| Total Surface     | 627.53 ft²             |