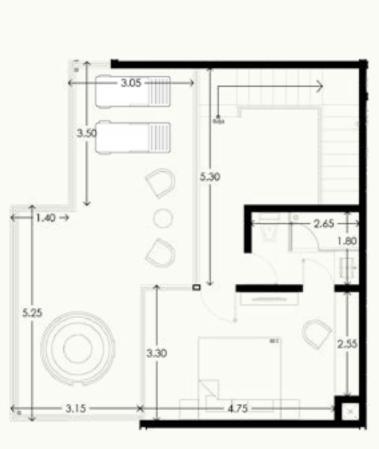

### Type PH-A Department

Low Level

Top Floor

## Type PH-A Department

| Туре              | PH-A                    |
|-------------------|-------------------------|
| Bedrooms          | 3                       |
| Bathroom          | 3                       |
| Coverd Terrace    | 76.85 ft²               |
| No Coverd Terrace | 316.99 ft <sup>2</sup>  |
| Interior surface  | 1343.33 ft <sup>2</sup> |
| Total Surface     | 1737.18 ft²             |