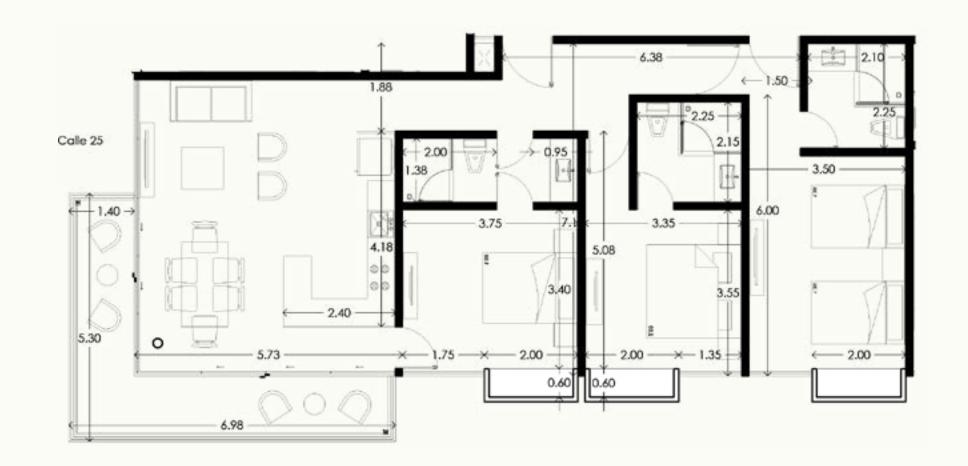

# Type A2 Department

# Type A2 Department

| Туре              | A2                     |
|-------------------|------------------------|
| Bedrooms          | 2                      |
| Bathroom          | 2                      |
| Coverd Terrace    | 54.89 ft²              |
| No Coverd Terrace | O ft²                  |
| Interior surface  | 823.97 ft <sup>2</sup> |
| Total Surface     | 878.87 ft²             |