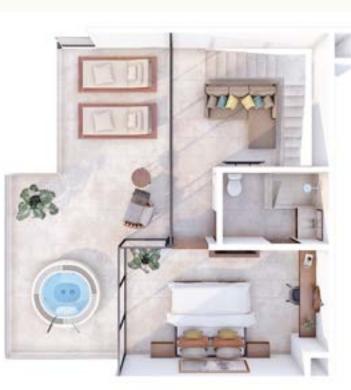

### Type PH-A Department

Low Level

Top Floor

## Type PH-A Department

| Туре              | PH-A                    |
|-------------------|-------------------------|
| Bedrooms          | 3                       |
| Bathroom          | 3                       |
| Coverd Terrace    | 76.85 ft²               |
| No Coverd Terrace | 316.99 ft <sup>2</sup>  |
| Interior surface  | 1343.33 ft <sup>2</sup> |
| Total Surface     | 1737.18 ft²             |