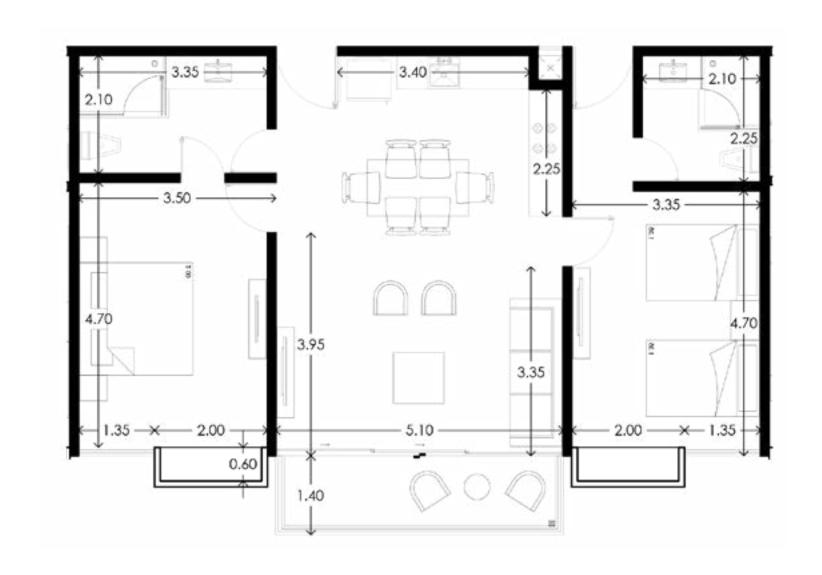

# Type A2 Department

# Type A2 Department

| Туре              | A2                     |
|-------------------|------------------------|
| Bedrooms          | 2                      |
| Bathroom          | 2                      |
| Coverd Terrace    | 54.89 ft²              |
| No Coverd Terrace | O ft²                  |
| Interior surface  | 823.97 ft <sup>2</sup> |
| Total Surface     | 878.87 ft²             |