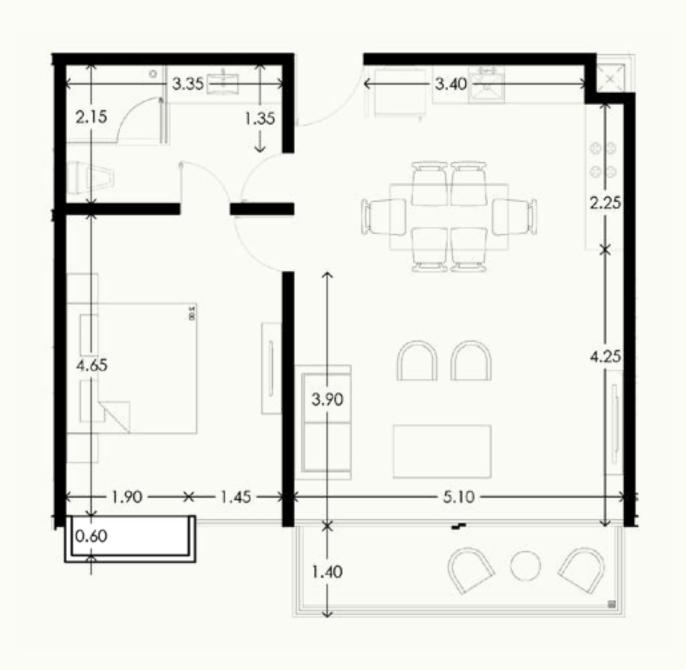

## Type B1 Department

## Type B1 Department

| Туре              | B1         |
|-------------------|------------|
| Bedrooms          | 1          |
| Bathroom          | 1          |
| Coverd Terrace    | 76.85 ft²  |
| No Coverd Terrace | O ft²      |
| Interior surface  | 654.98 ft² |
| Total Surface     | 67.99 ft²  |