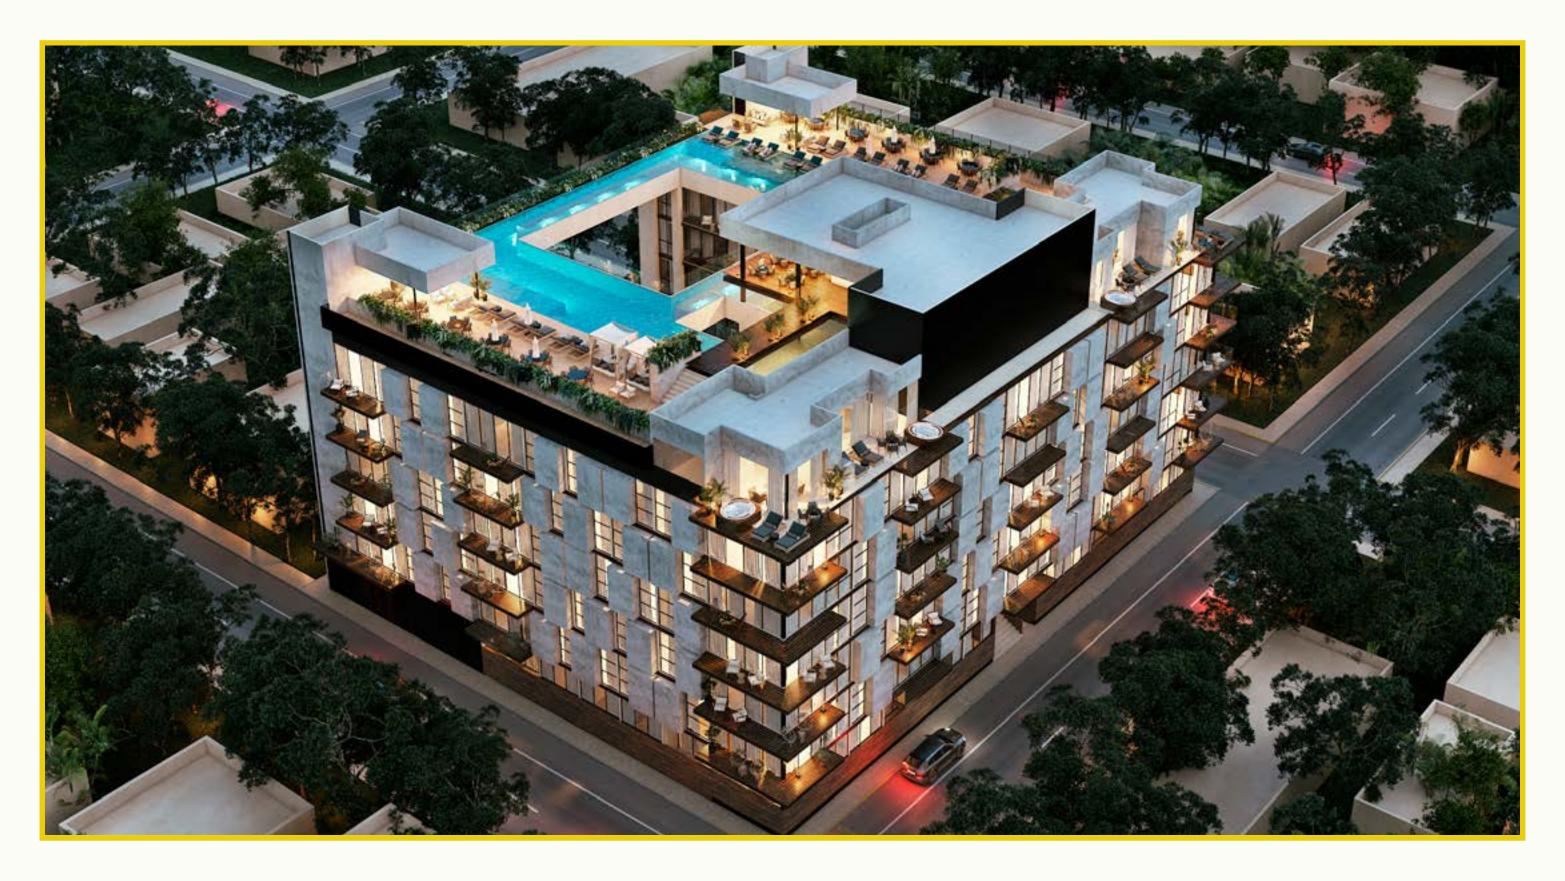

Inside, a paradise awaits you with luxurious rooms and spaces that will not only take your breath away, they will make you think twice before leaving your home.

Infinity pool

Restaurant
Infinity Pool
Fitness Center
Pool Bar
Parking lot
Multipurpose room

Infinity Pool and pool bar with panoramic views

Pool Bar

Rooftop with a interior view into the bulding, Providing life into the common areas

 $6 \ Levels \\ 92 \ Units \ , From 559.723 \ ft^2 \\ with 1, 2 Y 3 \ Bedrooms$ 