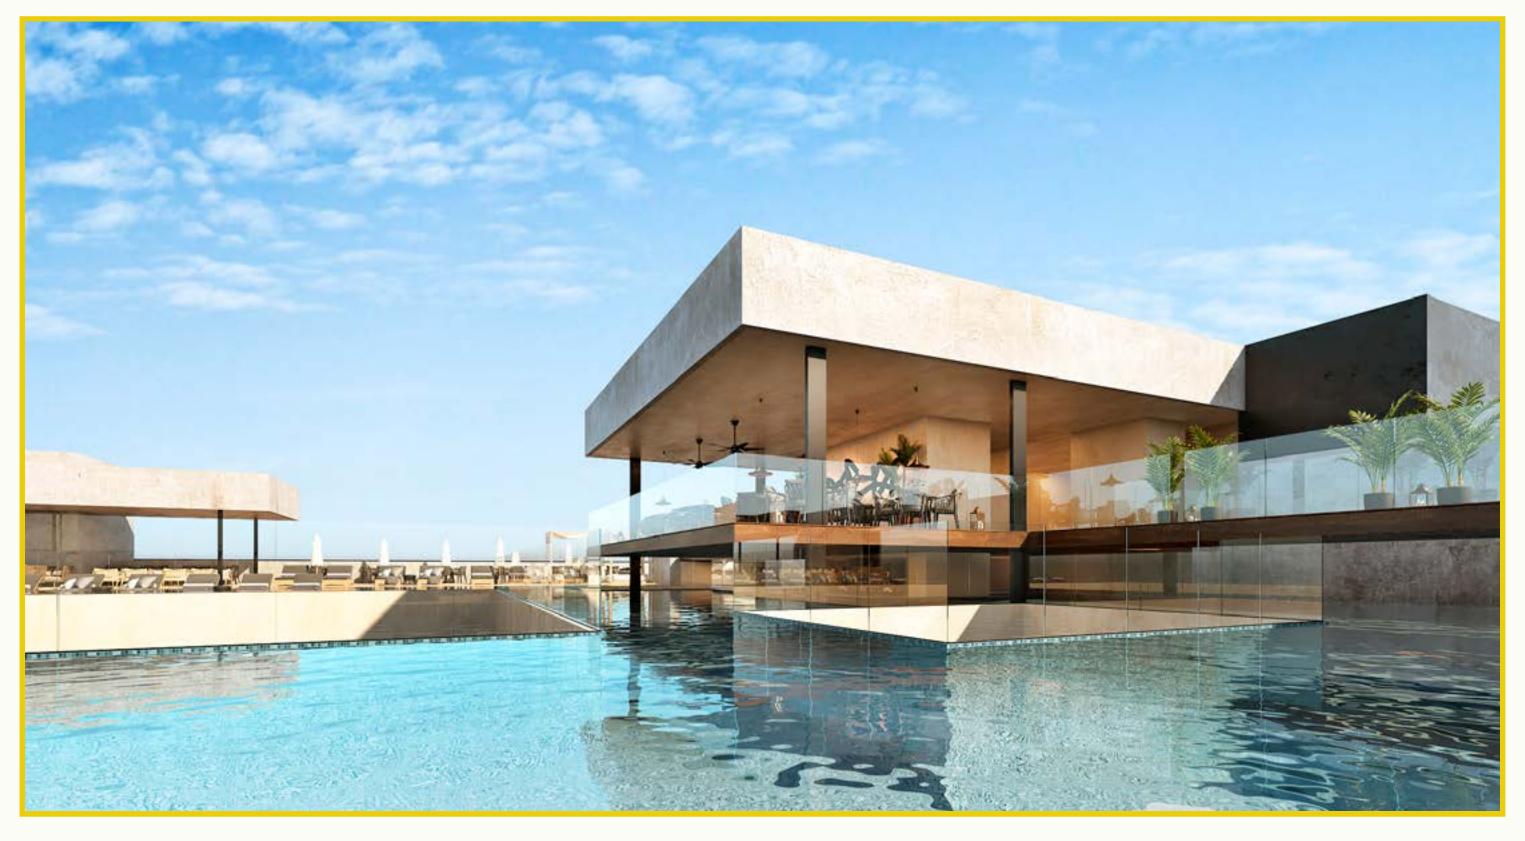

Infinity Pool and pool bar with panoramic views

Pool Bar

Rooftop with a interior view into the bulding, Providing life into the common areas

 $6 \ Levels \\ 92 \ Units \ , From 559.723 \ ft^2 \\ with 1, 2 Y 3 \ Bedrooms$ 