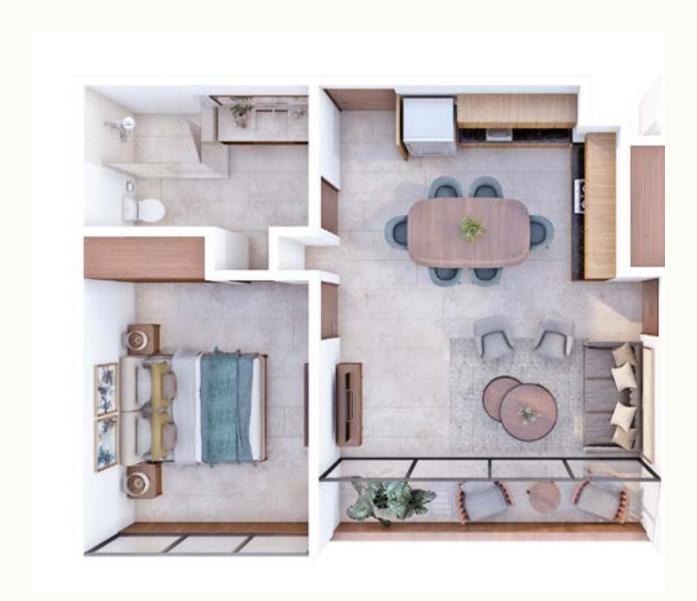

## Type A1 Department

### Type A1 Department

| Туре              | A1         |
|-------------------|------------|
| Bedrooms          | 2          |
| Bathroom          | 2          |
| Coverd Terrace    | 76.85 ft²  |
| No Coverd Terrace | O ft²      |
| Interior surface  | 922.46 ft² |
| Total Surface     | 999.32 ft² |