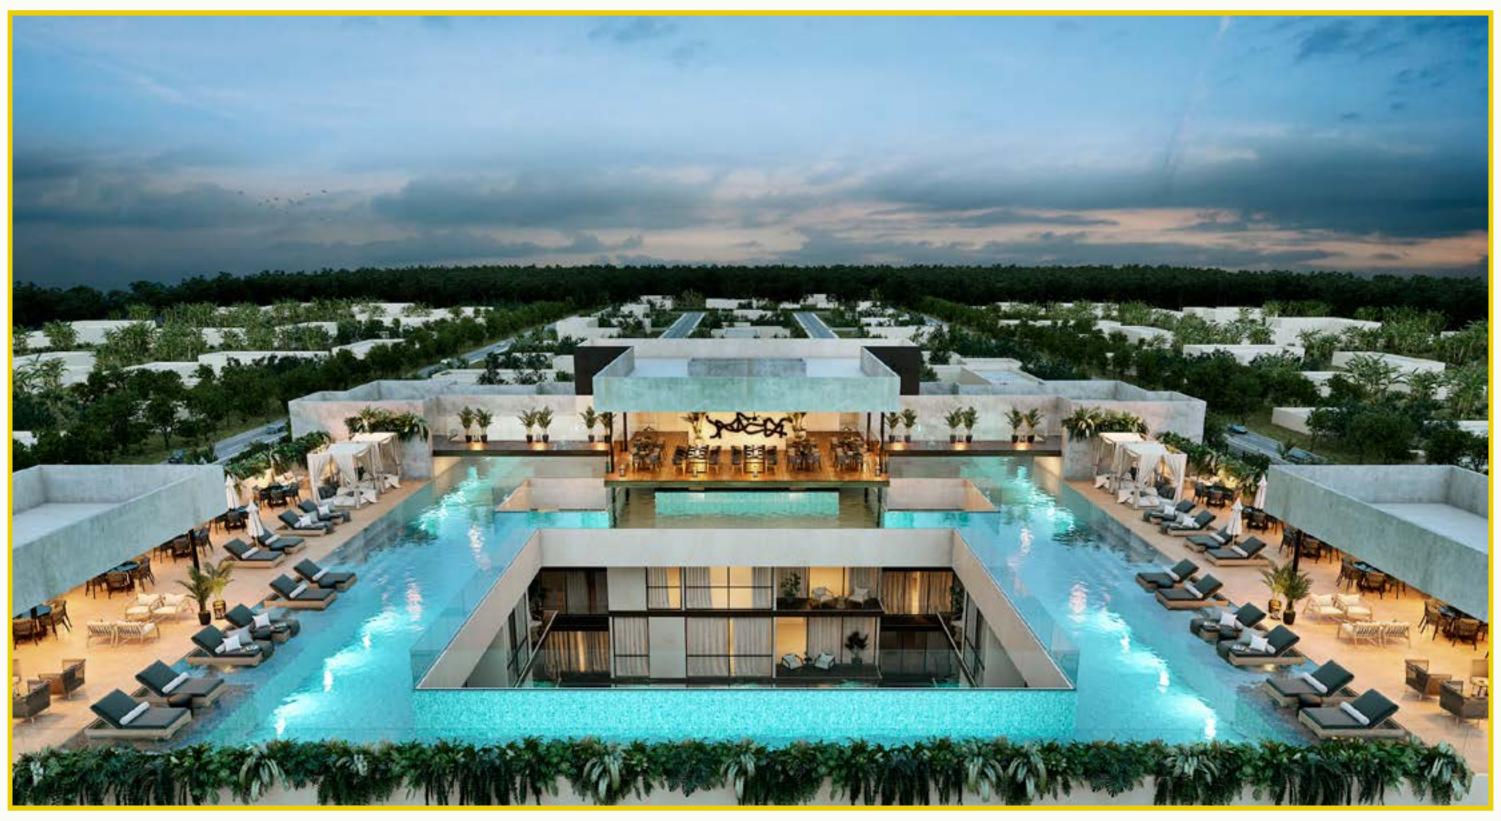

Inside, a paradise awaits you with luxurious rooms and spaces that will not only take your breath away, they will make you think twice before leaving your home.

Infinity pool

Restaurant
Infinity Pool
Fitness Center
Pool Bar
Parking lot
Multipurpose room

Infinity Pool and pool bar with panoramic views

Pool Bar

Rooftop with a interior view into the bulding, Providing life into the common areas

 $6 \ Levels \\ 92 \ Units \ , From 559.723 \ ft^2 \\ with 1, 2 Y 3 \ Bedrooms$ 