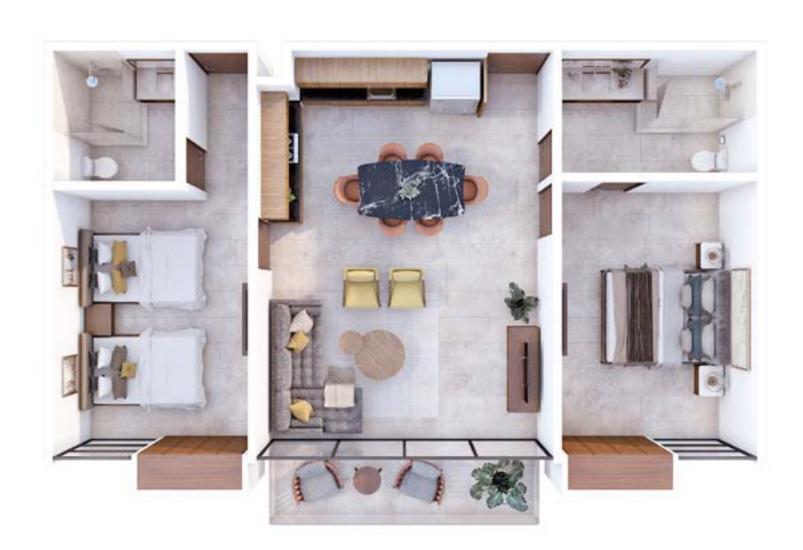

## Type A1 Department

### Type A1 Department

| Туре              | A1         |
|-------------------|------------|
| Bedrooms          | 2          |
| Bathroom          | 2          |
| Coverd Terrace    | 76.85 ft²  |
| No Coverd Terrace | O ft²      |
| Interior surface  | 922.46 ft² |
| Total Surface     | 999.32 ft² |