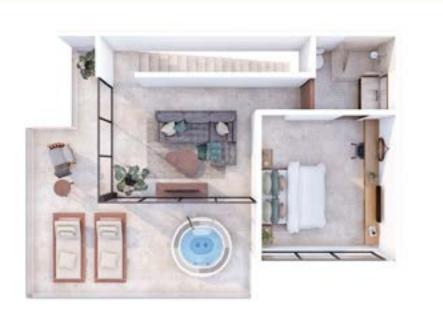

### Type PH-A Department

Low Level

Top Floor

## Type PH-A Department

| Туре              | PH-A                    |
|-------------------|-------------------------|
| Bedrooms          | 3                       |
| Bathroom          | 3                       |
| Coverd Terrace    | 76.85 ft²               |
| No Coverd Terrace | 316.99 ft <sup>2</sup>  |
| Interior surface  | 1343.33 ft <sup>2</sup> |
| Total Surface     | 1737.18 ft²             |

#### Top Floor