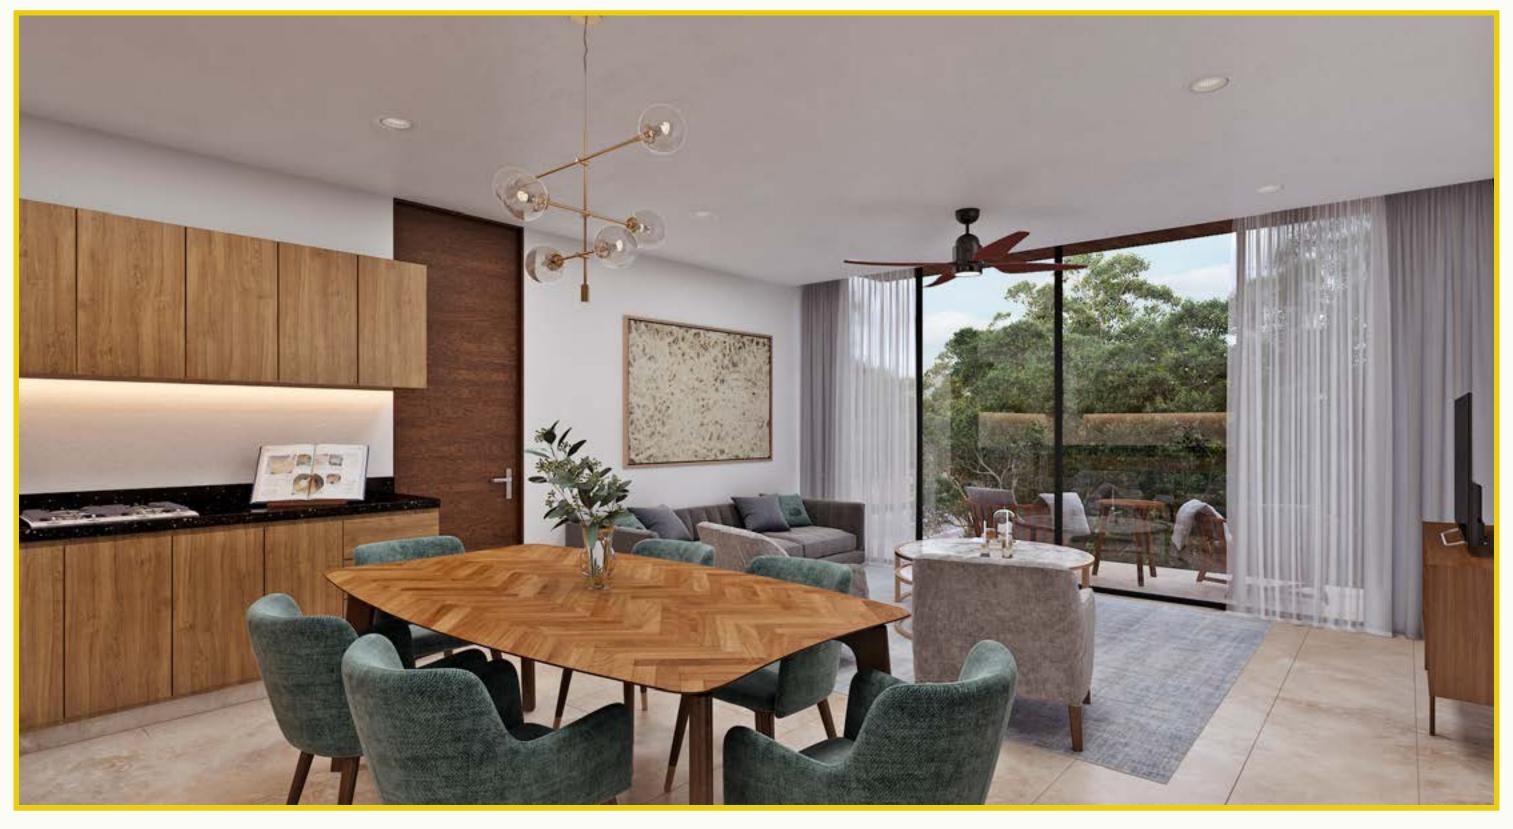

Dinning table with living room

Dinning room

Master Bedroom

Double bed bedroom