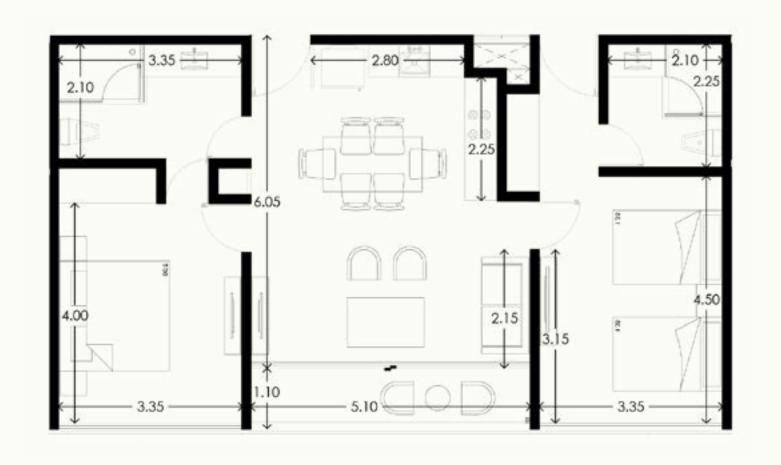

# Type A2 Department

# Type A2 Department

| Туре              | A2                     |
|-------------------|------------------------|
| Bedrooms          | 2                      |
| Bathroom          | 2                      |
| Coverd Terrace    | 54.89 ft²              |
| No Coverd Terrace | O ft²                  |
| Interior surface  | 823.97 ft <sup>2</sup> |
| Total Surface     | 878.87 ft²             |