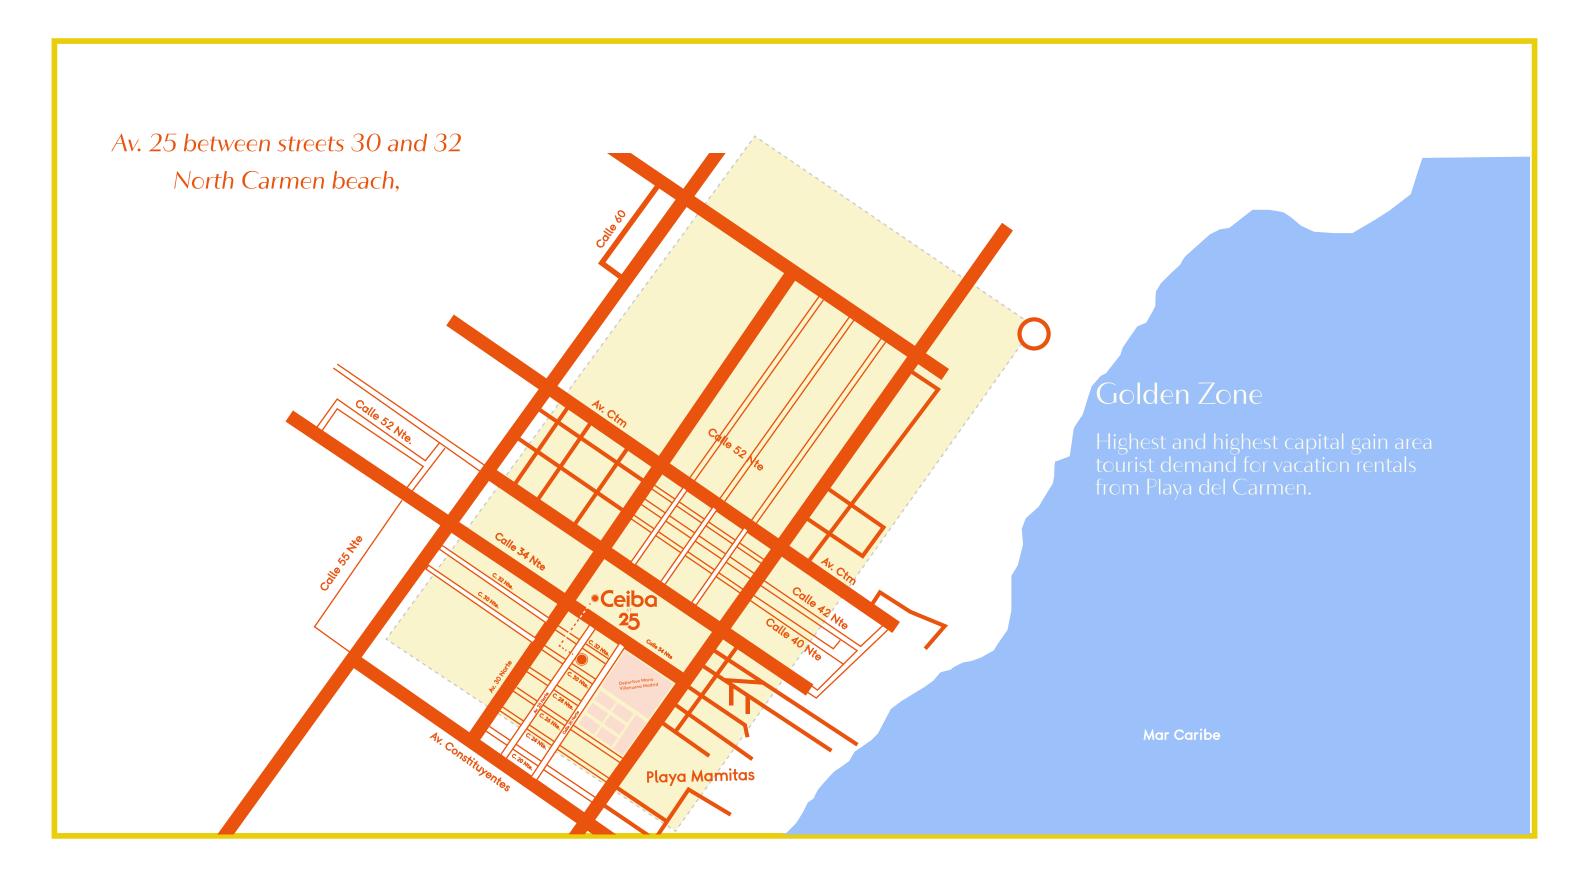

Top Floor

The location is great, the lifestyle you dreamed is in Playa del Carmen. By drawing the curtains in your room you will discover an exceptional natural and cultural setting. Located in the Golden Zone, steps from its beaches bathed in white sand, the amazing turquoise waters, and its iconic 5th Avenue, internationally recognized for its gastronomic and commercial diversity.