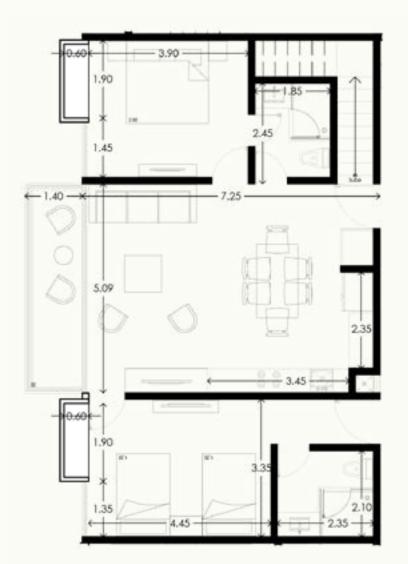

### Type PH-B Department

Low level

Top Floor

### Type PH-B Department

| Туре              | PH-B                    |
|-------------------|-------------------------|
| Bedrooms          | 3                       |
| Bathroom          | 3                       |
| Coverd Terrace    | 163.61 ft²              |
| No Coverd Terrace | 313. <b>7</b> 6 ft²     |
| Interior surface  | 1702.85 ft²             |
| Total Surface     | 2180.23 ft <sup>2</sup> |