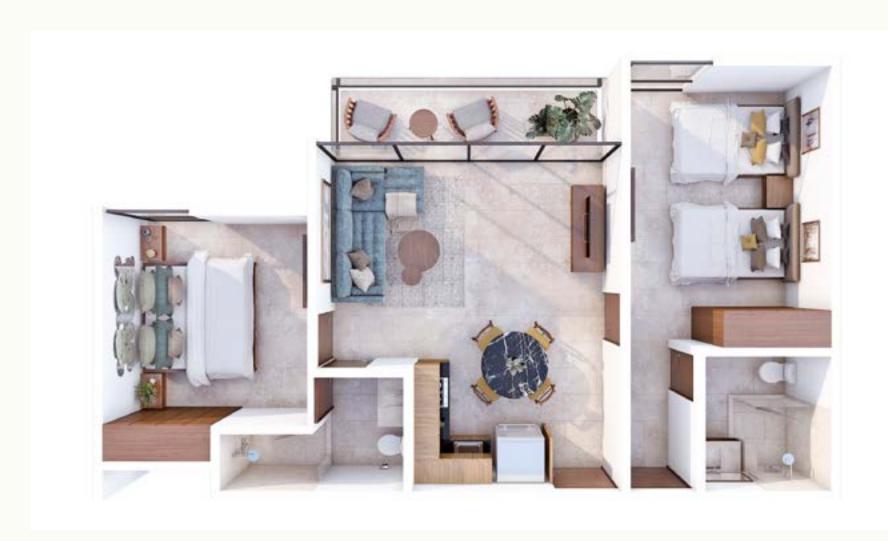

# Type A2 Department

# Type A2 Department

| Туре              | A2                     |
|-------------------|------------------------|
| Bedrooms          | 2                      |
| Bathroom          | 2                      |
| Coverd Terrace    | 54.89 ft²              |
| No Coverd Terrace | O ft²                  |
| Interior surface  | 823.97 ft <sup>2</sup> |
| Total Surface     | 878.87 ft²             |