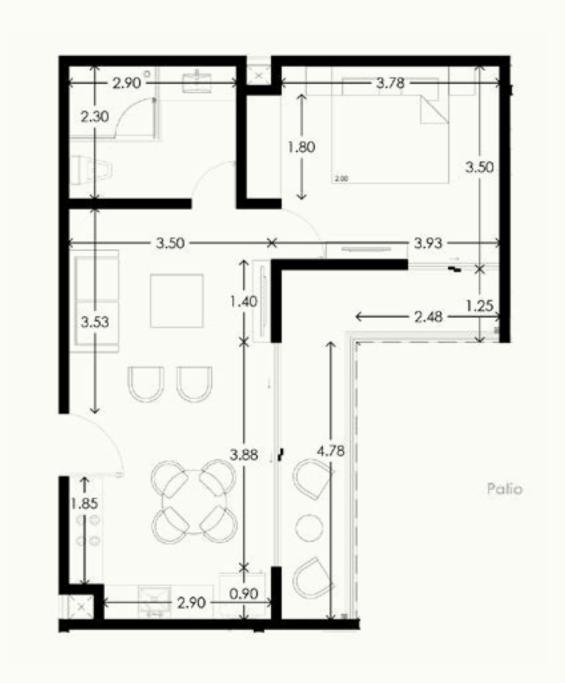

# Type C1 Department

## Type C1 Department

| Туре              | C1          |
|-------------------|-------------|
| Bedrooms          | 3           |
| Bathroom          | 3           |
| Coverd Terrace    | 163.61 ft²  |
| No Coverd Terrace | O ft²       |
| Interior surface  | 1197.48 ft² |
| Total Surface     | 1361.09 ft² |