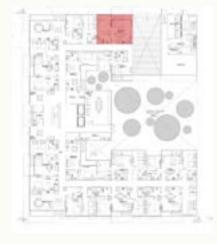

.32 ft² |







# Type A2 Department



# Type A2 Department

| Туре              | A2                     |
|-------------------|------------------------|
| Bedrooms          | 2                      |
| Bathroom          | 2                      |
| Coverd Terrace    | 54.89 ft²              |
| No Coverd Terrace | O ft²                  |
| Interior surface  | 823.97 ft <sup>2</sup> |
| Total Surface     | 878.87 ft²             |

Top Floor





## Type B1 Department



## Type B1 Department

| Туре              | B1         |
|-------------------|------------|
| Bedrooms          | 1          |
| Bathroom          | 1          |
| Coverd Terrace    | 76.85 ft²  |
| No Coverd Terrace | O ft²      |
| Interior surface  | 654.98 ft² |
| Total Surface     | 67.99 ft²  |

#### Top Floor





# Type C1 Department



## Type C1 Department

| Туре              | C1          |
|-------------------|-------------|
| Bedrooms          | 3           |
| Bathroom          | 3           |
| Coverd Terrace    | 163.61 ft²  |
| No Coverd Terrace | O ft²       |
| Interior surface  | 1197.48 ft² |
| Total Surface     | 1361.09 ft² |

#### Top Floor





# Type Y1 Department



## Type Y1 Department

| Туре              | Y1<br>                |
|-------------------|-----------------------|
| Bedrooms          | 2                     |
| Bathroom          | 2                     |
| Coverd Terrace    | 74.05 ft <sup>2</sup> |
| No Coverd Terrace | O ft²                 |
| Interior surface  | 755.62 ft²            |
| Total Surface     | 829.68 ft²            |

#### Top Floor





# Ty