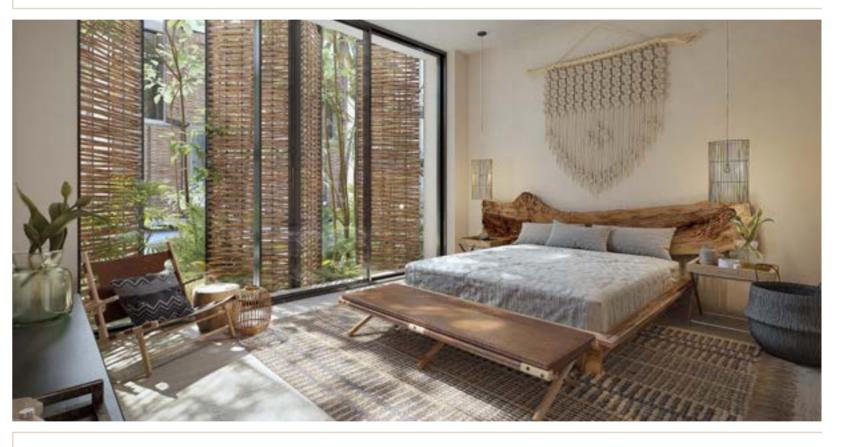

nt vegetation and a central pool that simulates a cenote.

The mix of materials from the region like mayan stone for exteriors and it's natural fiber walls, delimitate the relax areas that reproduce the nest of these birds.

Creating a perfect ambiance for those persons who look to find confort in nature.

The avantgard design with a bohemian spirit takes you to a space in the middle of the jungle where these birds are from.





## GARDEN VIEW

120 M2 (100 M2 INTERNAL Y 20 M2 GARDEN)

Living Room

Dining Room

Kitchen

Laundry Room

2 bedrooms (lock off option)

2 bathrooms

Closets

Plunge Pool (optional)

Garden





SKY VIEW

Living Room

Dining Room

Kitchen

Laundry Room

2 bedrooms (lock off option)

2 bathrooms

Closets

Terrace



## SKY VIEW 95 M2 (87 M2 INTERNAL Y 8 M2 GARDEN)



## INTERIORES







## AMENITIES

- Parking lot
- Bike area
- Lobby
- Solarium
- Pool bar with BBQ area
- Gym
- Yoga and meditation area