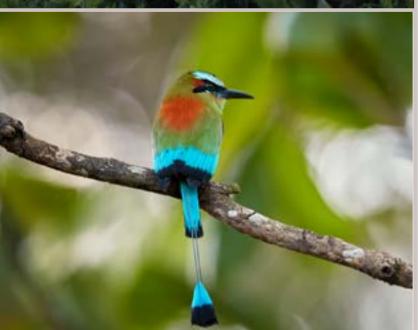

One of the most beautiful and characteristical birds of the region is TOH. It's singular tail with a perpendicular movement and colorfull feathers, it's the inspiration for this project that recreates in all it's corners the natural habitat of these imposing bird.