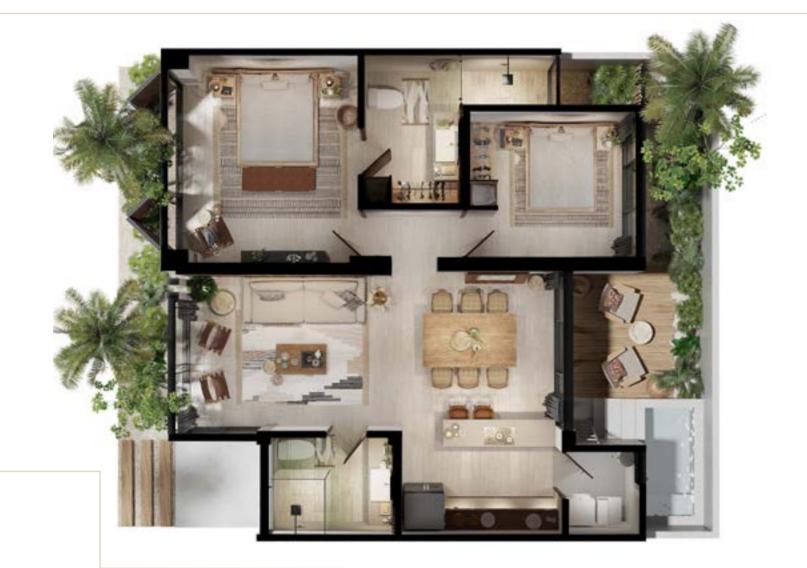

## GARDEN VIEW

120 M2 (100 M2 INTERNAL Y 20 M2 GARDEN)

Living Room

Dining Room

Kitchen

Laundry Room

2 bedrooms (lock off option)

2 bathrooms

Closets

Plunge Pool (optional)

Garden

SKY VIEW

Living Room

Dining Room

Kitchen

Laundry Room

2 bedrooms (lock off option)

2 bathrooms

Closets

Terrace

## SKY VIEW 95 M2 (87 M2 INTERNAL Y 8 M2 GARDEN)