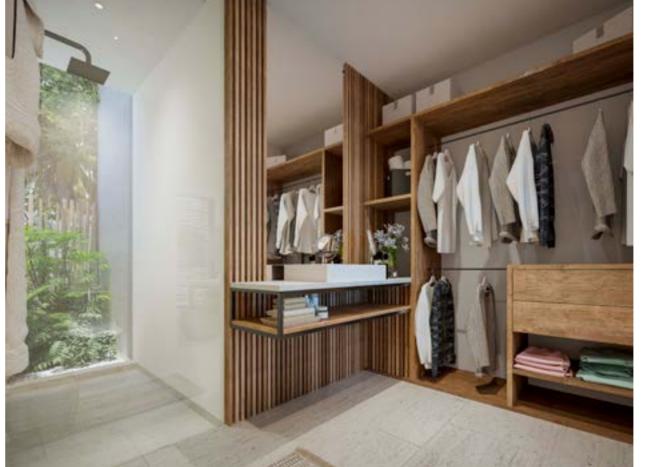

central pool that simulates a cenote.

The mix of materials from the region like mayan stone for exteriors and it's natural fiber walls, delimitate the relax areas that reproduce the nest of these birds.

Creating a perfect ambiance for those persons who look to find confort in nature.

The avantgard design with a bohemian spirit takes you to a space in the middle of the jungle where these birds are from.





## GARDEN VIEW

120 M2 (100 M2 INTERNAL Y 20 M2 GARDEN)

Living Room

Dining Room

Kitchen

Laundry Room

2 bedrooms (lock off option)

2 bathrooms

Closets

Plunge Pool (optional)

Garden





SKY VIEW

Living Room

Dining Room

Kitchen

Laundry Room

2 bedrooms (lock off option)

2 bathrooms

Closets

Terrace



## SKY VIEW 95 M2 (87 M2 INTERNAL Y 8 M2 GARDEN)



## INTERIORES







## AMENITIES

- Parking lot
- Bike area
- Lobby
- Solarium
- Pool bar with BBQ area
- Gym
- Yoga and meditation area