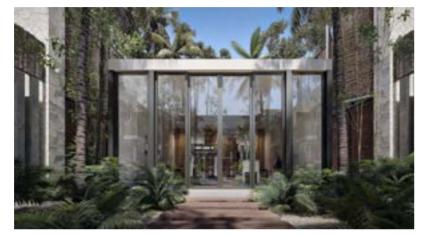

The architectural development formed by 16 apartments of 2 types is characterized by abundant vegetation and a central pool that simulates a cenote.

The mix of materials from the region like mayan stone for exteriors and it's natural fiber walls, delimitate the relax areas that reproduce the nest of these birds.

Creating a perfect ambiance for those persons who look to find confort in nature.

The avantgard design with a bohemian spirit takes you to a space in the middle of the jungle where these birds are from.