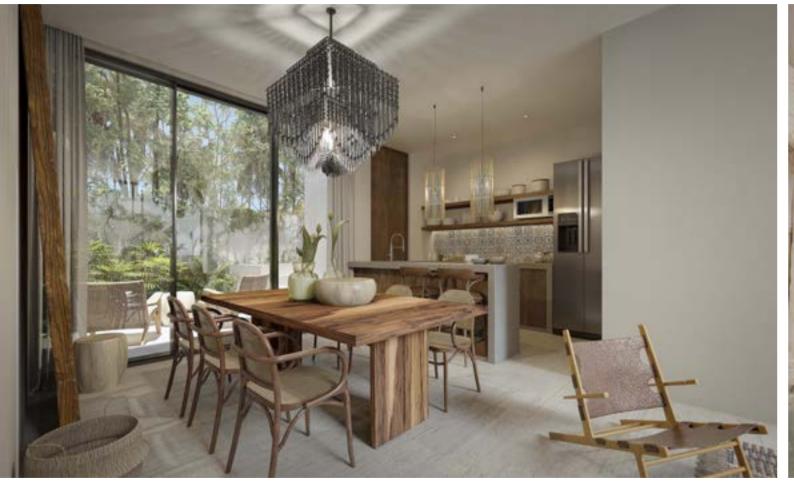

a central pool that simulates a cenote.

The mix of materials from the region like mayan stone for exteriors and it's natural fiber walls, delimitate the relax areas that reproduce the nest of these birds.

Creating a perfect ambiance for those persons who look to find confort in nature.

The avantgard design with a bohemian spirit takes you to a space in the middle of the jungle where these birds are from.





## GARDEN VIEW

120 M2 (100 M2 INTERNAL Y 20 M2 GARDEN)

Living Room

Dining Room

Kitchen

Laundry Room

2 bedrooms (lock off option)

2 bathrooms

Closets

Plunge Pool (optional)

Garden





SKY VIEW

Living Room

Dining Room

Kitchen

Laundry Room

2 bedrooms (lock off option)

2 bathrooms

Closets

Terrace



## SKY VIEW 95 M2 (87 M2 INTERNAL Y 8 M2 GARDEN)



## INTERIORES







## AMENITIES

- Parking lot
- Bike area
- Lobby
- Solarium
- Pool bar with BBQ area
- Gym
- Yoga and meditation area