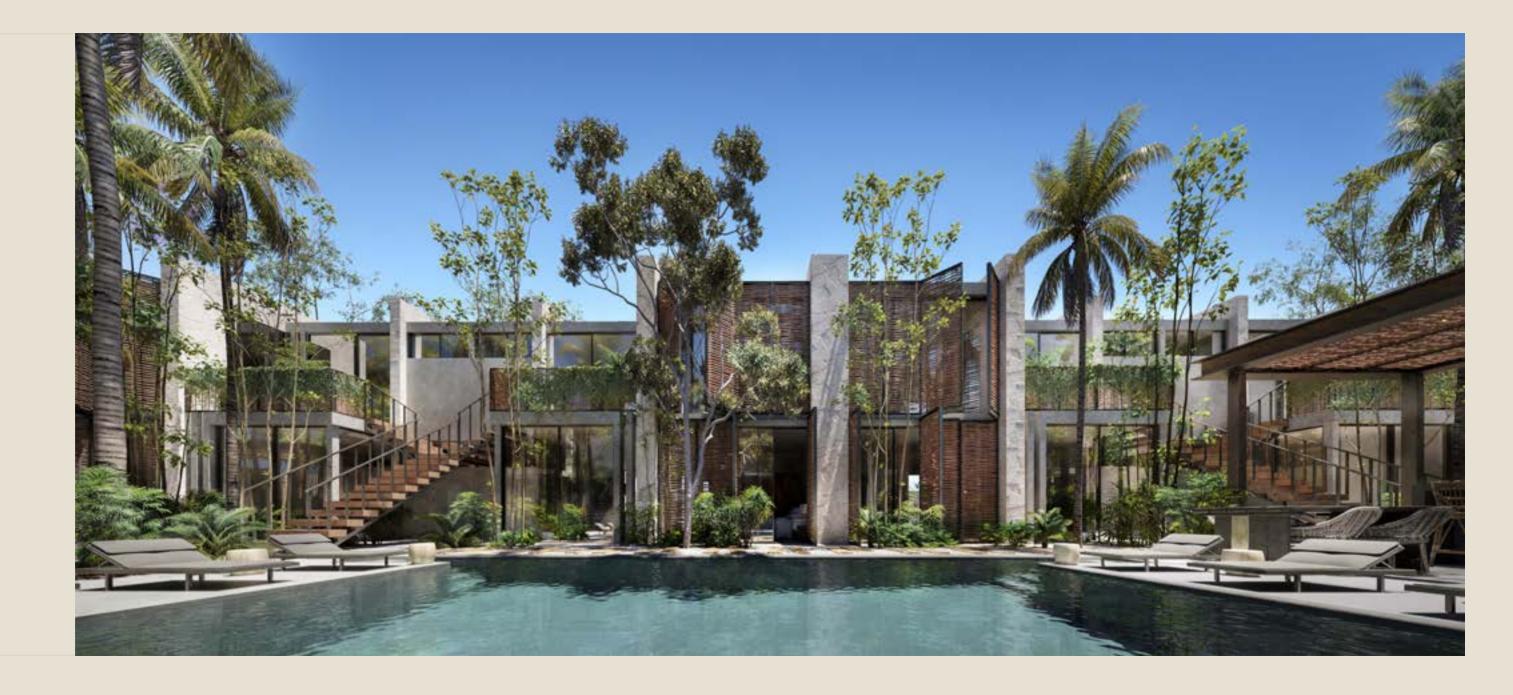

The architectural development formed by 16 apartments of 2 types is characterized by abundant vegetation and a central pool that simulates a cenote.

The mix of materials from the region like mayan stone for exteriors and it's natural fiber walls, delimitate the relax areas that reproduce the nest of these birds.

Creating a perfect ambiance for those persons who look to find confort in nature.

The avantgard design with a bohemian spirit takes you to a space in the middle of the jungle where these birds are from.