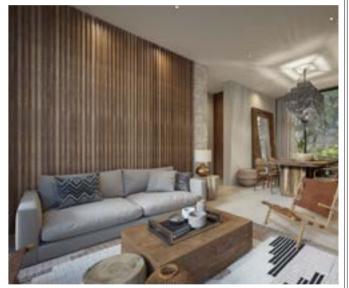

entral pool that simulates a cenote.

The mix of materials from the region like mayan stone for exteriors and it's natural fiber walls, delimitate the relax areas that reproduce the nest of these birds.

Creating a perfect ambiance for those persons who look to find confort in nature.

The avantgard design with a bohemian spirit takes you to a space in the middle of the jungle where these birds are from.





## GARDEN VIEW

120 M2 (100 M2 INTERNAL Y 20 M2 GARDEN)

Living Room

Dining Room

Kitchen

Laundry Room

2 bedrooms (lock off option)

2 bathrooms

Closets

Plunge Pool (optional)

Garden





SKY VIEW

Living Room

Dining Room

Kitchen

Laundry Room

2 bedrooms (lock off option)

2 bathrooms

Closets

Terrace



## SKY VIEW 95 M2 (87 M2 INTERNAL Y 8 M2 GARDEN)



## INTERIORES







## AMENITIES

- Parking lot
- Bike area
- Lobby
- Solarium
- Pool bar with BBQ area
- Gym
- Yoga and meditation area