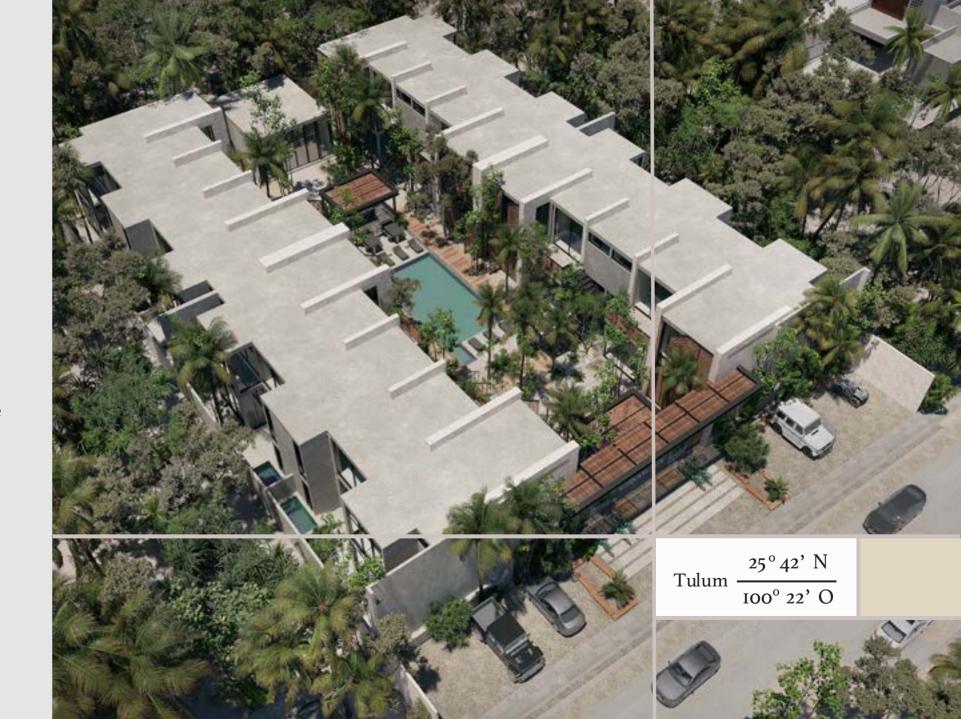

The architectural development formed by 16 apartments of 2 types is characterized by abundant vegetation and a central pool that simulates a cenote.

The mix of materials from the region like mayan stone for exteriors and it's natural fiber walls, delimitate the relax areas that reproduce the nest of these birds.

Creating a perfect ambiance for those persons who look to find confort in nature.

The avantgard design with a bohemian spirit takes you to a space in the middle of the jungle where these birds are from.