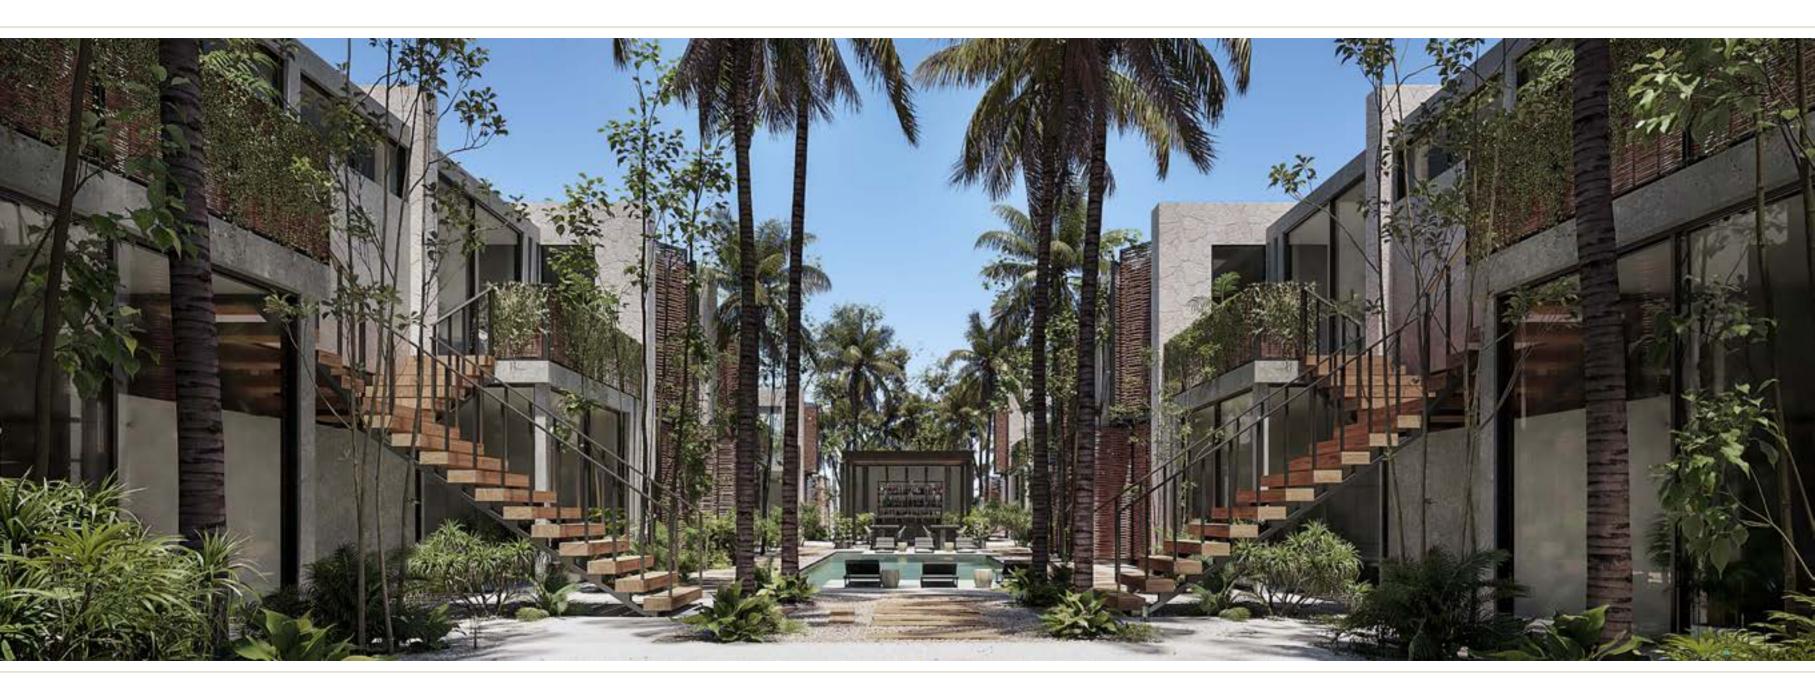

The architectural development formed by 16 apartments of 2 types is characterized by abundant vegetation and a central pool that simulates a cenote.

The mix of materials from the region like mayan stone for exteriors and it's natural fiber walls, delimitate the relax areas that reproduce the nest of these birds.

## AMENITIES

- Parking lot
- Bike area
- Lobby
- Solarium
- Pool bar with BBQ area
- Gym
- Yoga and meditation area