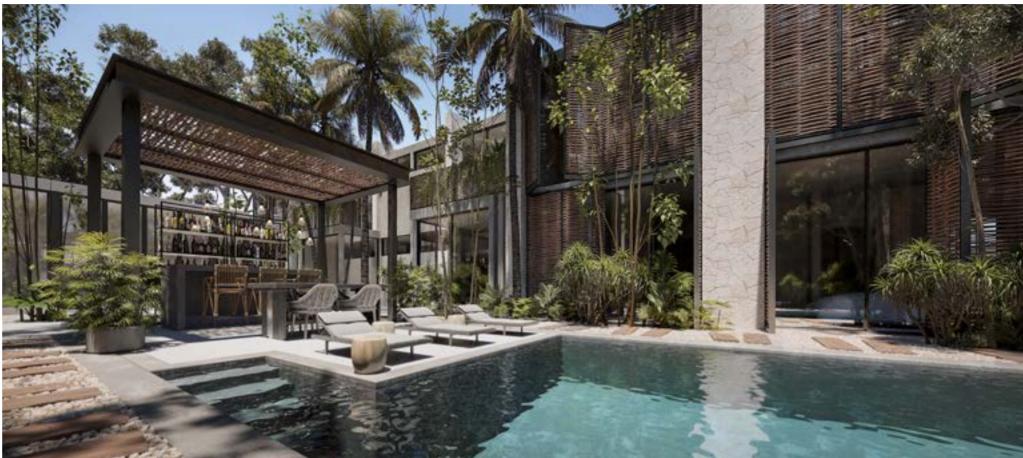

The architectural development formed by 16 apartments of 2 types is characterized by abundant vegetation and a central pool that simulates a cenote.

The mix of materials from the region like mayan stone for exteriors and it's natural fiber walls, delimitate the relax areas that reproduce the nest of these birds.

## AMENITIES

- Parking lot
- Bike area
- Lobby
- Solarium
- Pool bar with BBQ area
- Gym
- Yoga and meditation area