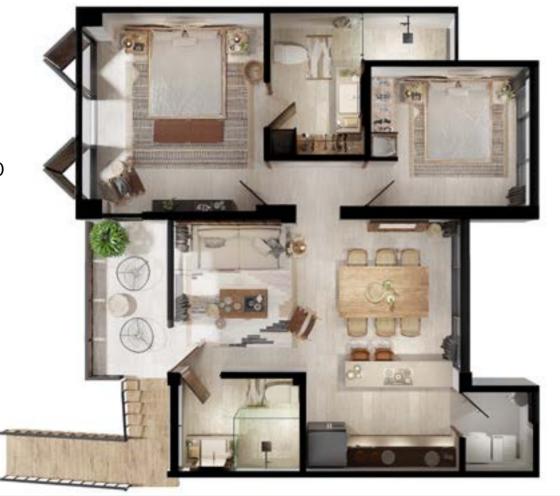

## GARDEN VIEW

120 M2 (100 M2 INTERNAL Y 20 M2 GARDEN)

Living Room

Dining Room

Kitchen

Laundry Room

2 bedrooms (lock off option)

2 bathrooms

Closets

Plunge Pool (optional)

Garden

SKY VIEW

Living Room

Dining Room

Kitchen

Laundry Room

2 bedrooms (lock off option)

2 bathrooms

Closets

Terrace

## SKY VIEW 95 M2 (87 M2 INTERNAL Y 8 M2 GARDEN)