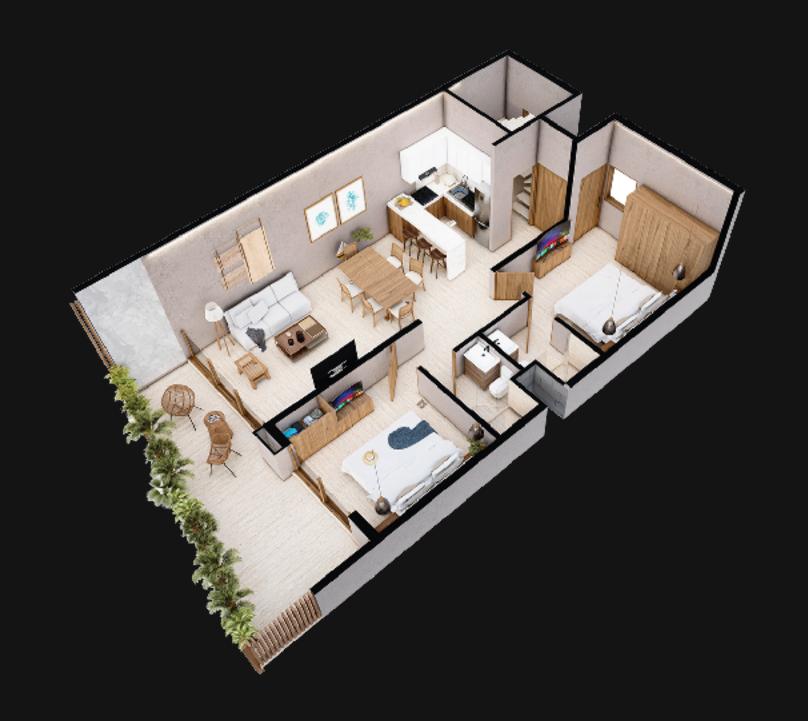

### CONDOS | FLOOR PLANS

Each condominium seeks to emulate the balance between mind and soul, based on biomimicry. This seeks to offer the inhabitants a unique space, which serves as an escape from everyday life and allows maximum relaxation in harmony.

#### 2 Bedrooms

Interior: 80.90 m2

Terraza: 15.34 m2

Total: 99.24 m2

#### 2 Bedrooms Garden

Interior: 80.90 m<sup>2</sup>

Terraza: 41.37 m2

Total: 122.27 m2