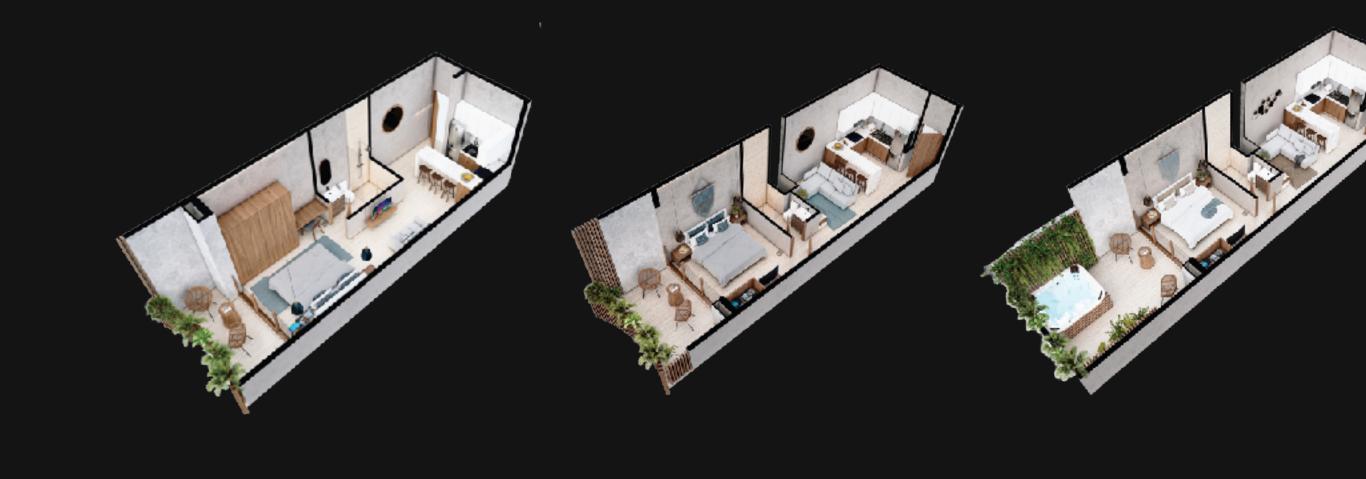

### CONDOS | FLOOR PLANS

Each condominium seeks to emulate the balance between mind and soul, based on biomimicry. This seeks to offer the inhabitants a unique space, which serves as an escape from everyday life and allows maximum relaxation in harmony.

#### **Studio**

Interior: 37.20 m2

Terraza: 5.50 m2

Total: 42.70

#### 1 Bedroom

Interior: 40.20 m2

Terraza: 5.50 m2

Total: 45.75

#### 1 Bedroom Garden

Interior: 40.20 m2

Terraza: 17.55 m2

Total: 57.75

#### 2 Bedrooms

Interior: 80.90 m2

Terraza: 15.34 m2

Total: 99.24 m2

#### 2 Bedrooms Garden

Interior: 80.90 m<sup>2</sup>

Terraza: 41.37 m2

Total: 122.27 m2