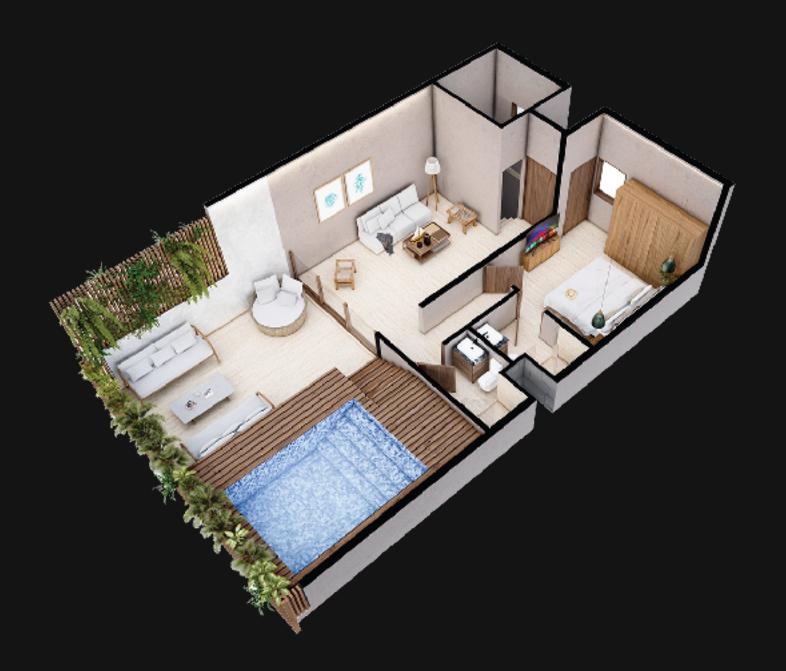

### CONDOS | FLOOR PLANS

Each condominium seeks to emulate the balance between mind and soul, based on biomimicry. This seeks to offer the inhabitants a unique space, which serves as an escape from everyday life and allows maximum relaxation in harmony.

#### 1 Bedroom Garden

Interior: 40.20 m2

Terraza: 17.55 m2

Total: 57.75

#### 2 Bedrooms Garden

Interior: 80.90 m<sup>2</sup>

Terraza: 41.37 m2

Total: 122.27 m2