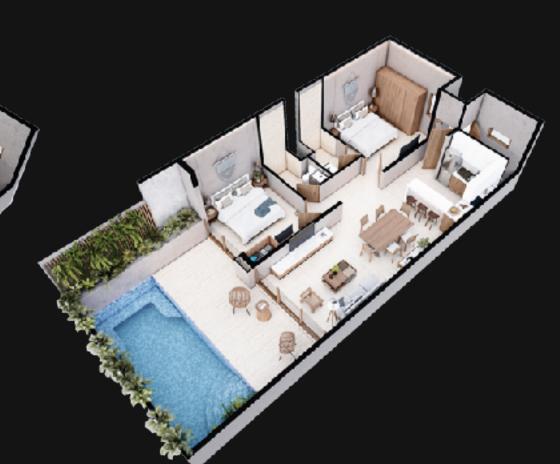

### PH | FLOOR PLAN

Anira District

Step into your future experience, where an unparalleled panoramic view of Tulum awaits you. The Amira District Penthouse is the perfect place for those looking to immerse themselves in a space imbued with elegance and refinement.

#### PH | 3 Bedrooms

Interior: 152.13 m2

Terraza: 57.07 m2

Total: 209.2 m2