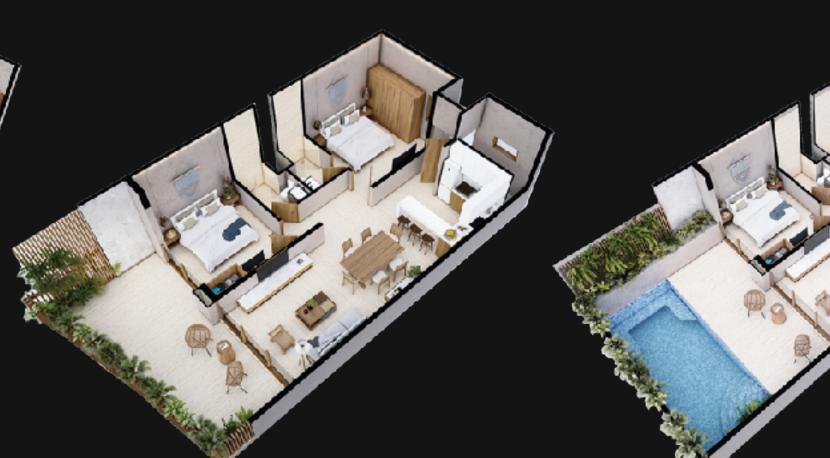

### PH | FLOOR PLAN

Anira District

Step into your future experience, where an unparalleled panoramic view of Tulum awaits you. The Amira District Penthouse is the perfect place for those looking to immerse themselves in a space imbued with elegance and refinement.

#### PH | 3 Bedrooms

Interior: 152.13 m2

Terraza: 57.07 m2

Total: 209.2 m2