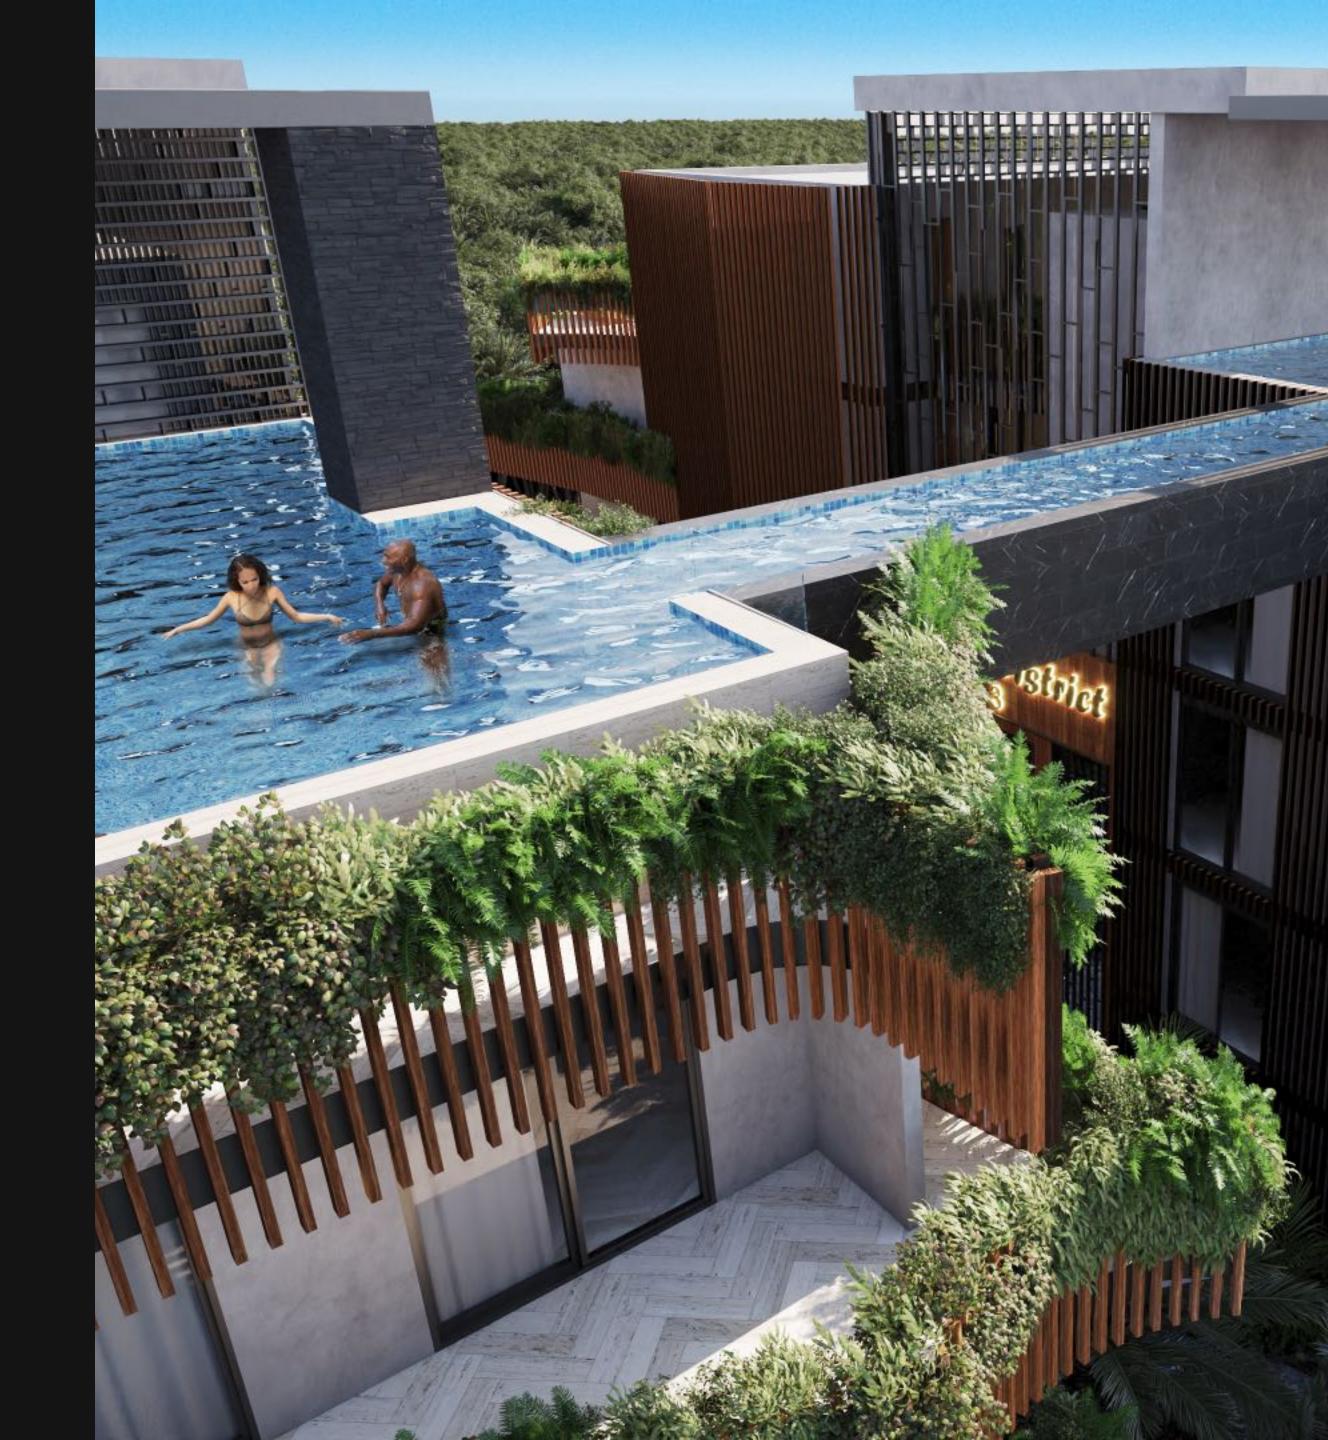

### AMENITIES

- Outdoor connected pools with an artificial river
- Rooftop pools with connecting bridges
- Exclusive Beach Club
- Jungle gardens
- Hammock area
- Bonfire areas
- Multipurpose pavilions
- Kids Club (nursery)
- Gym / Yoga
- Spa
- Bar
- Restaurant
- Laundry
- 24/7 Security