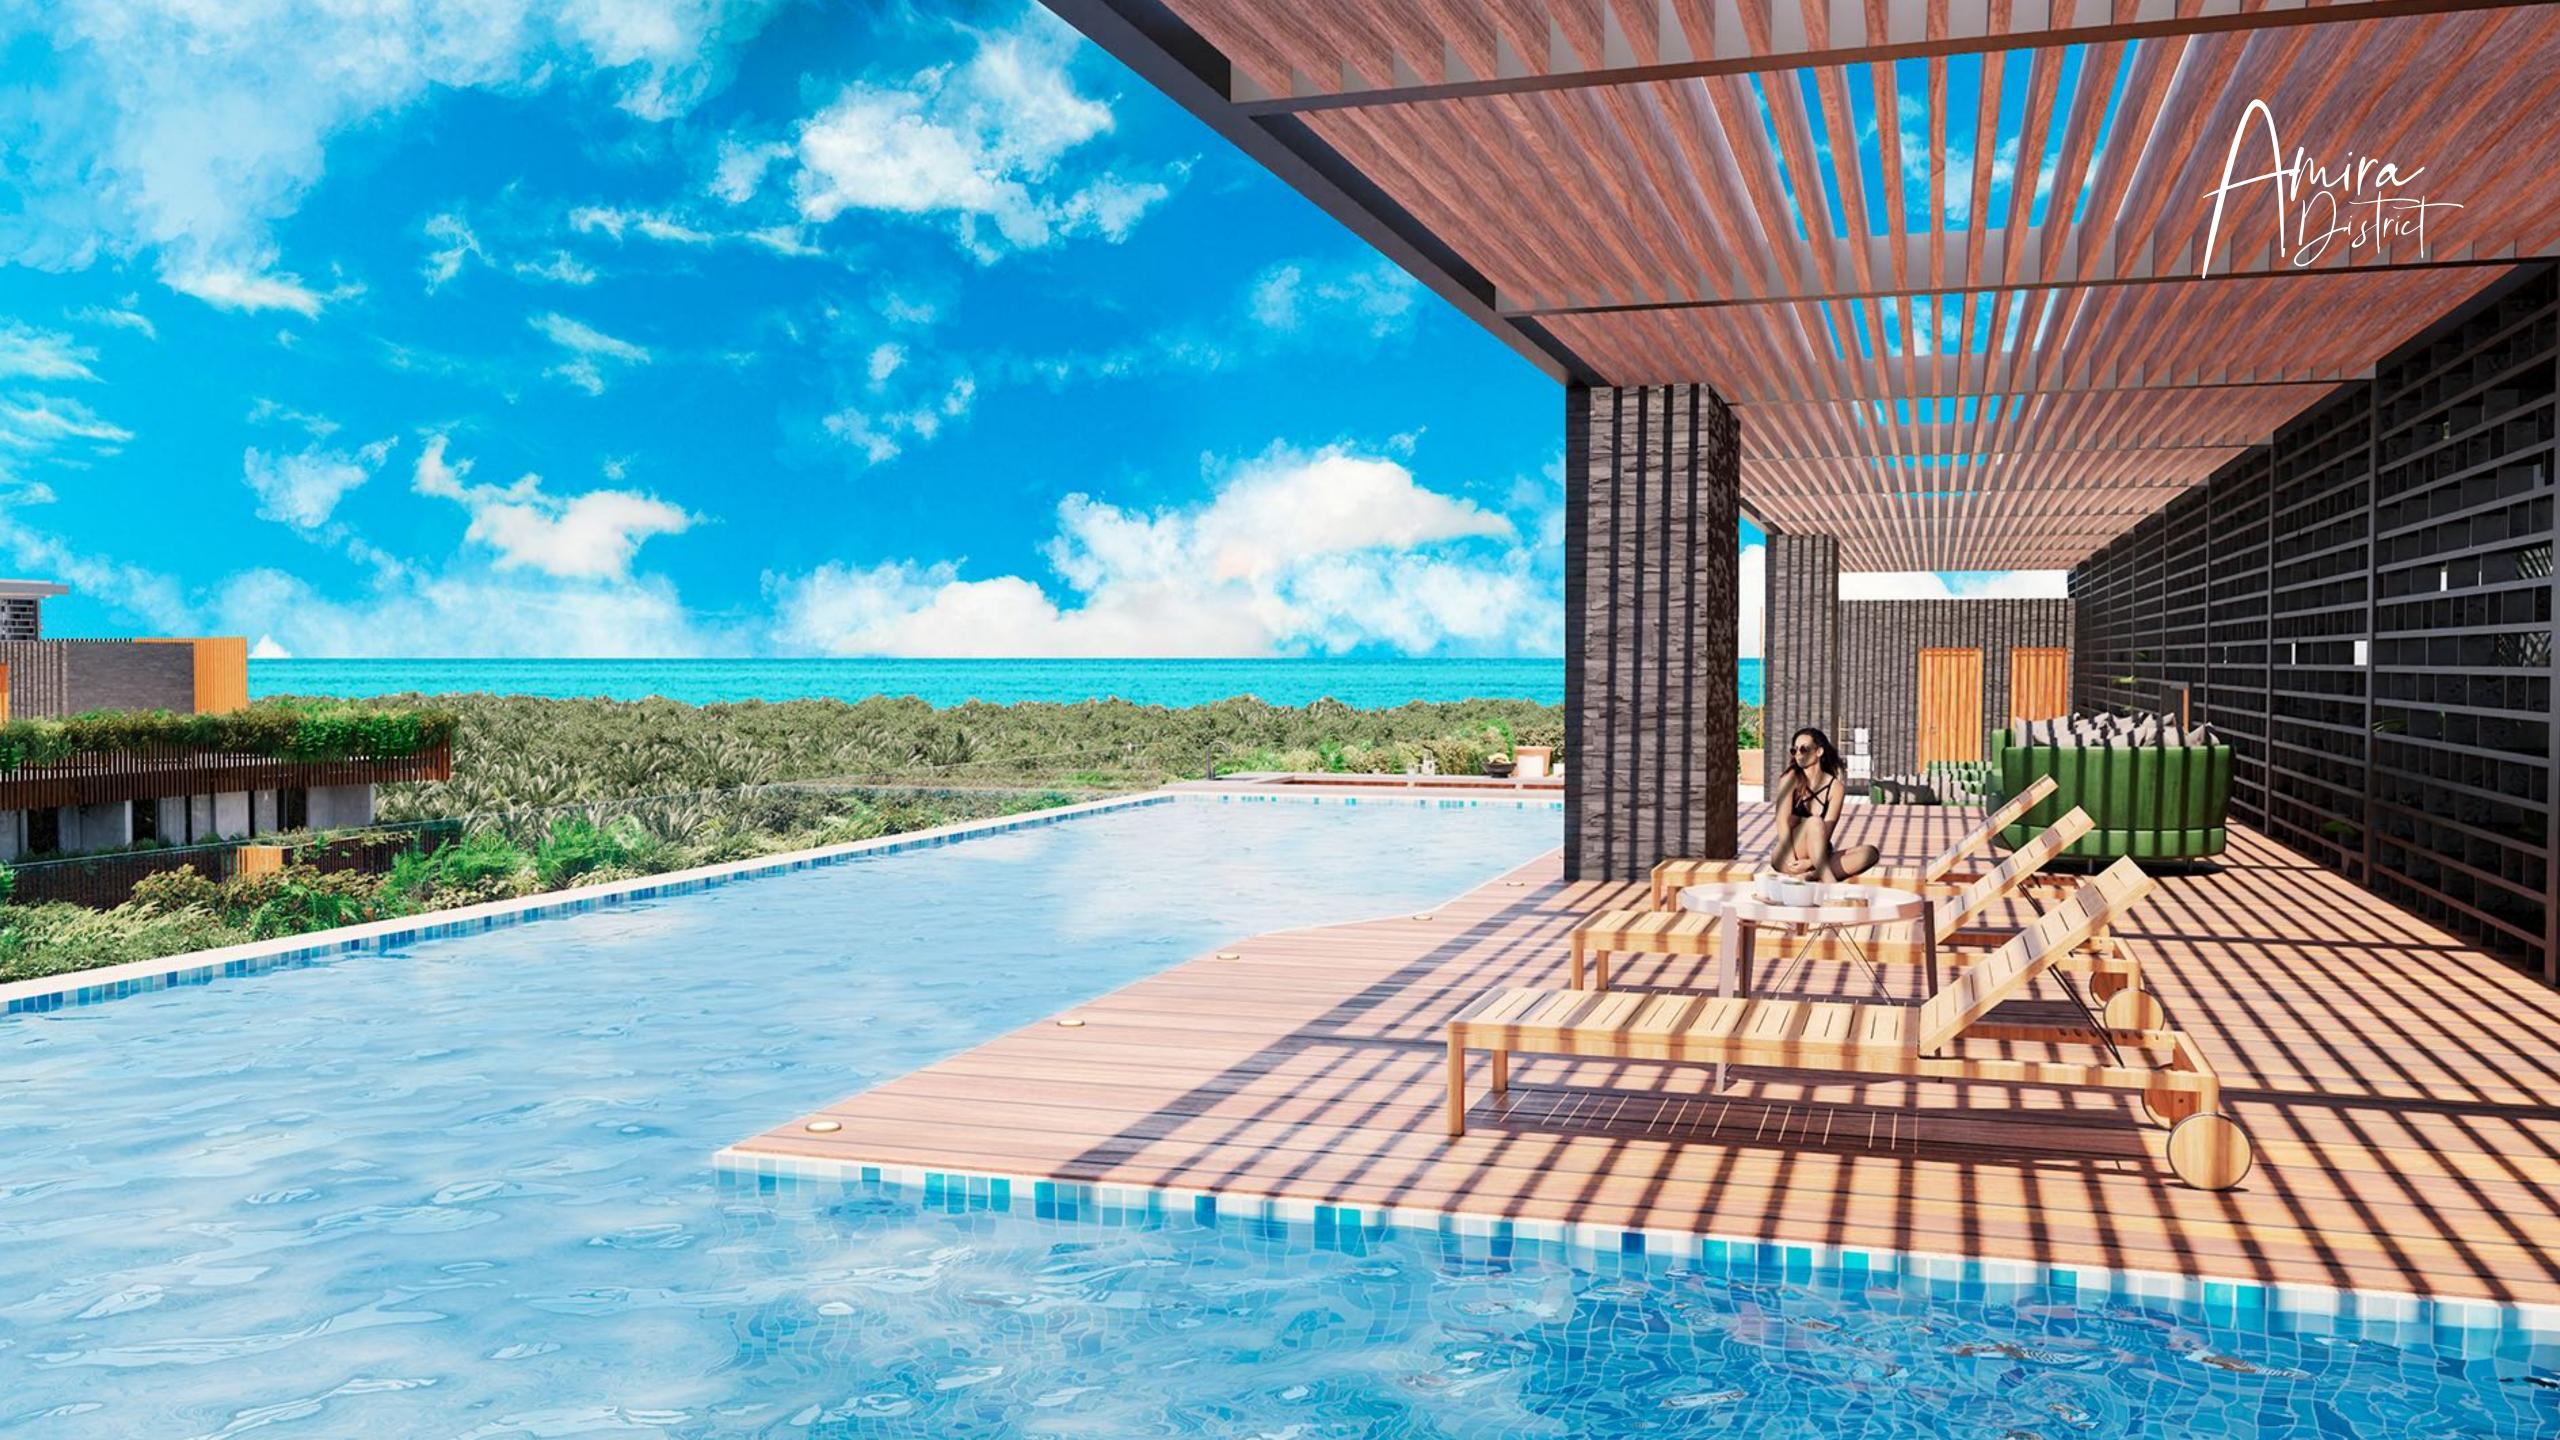

### AMENITIES

- Outdoor connected pools with an artificial river
- Rooftop pools with connecting bridges
- Exclusive Beach Club
- Jungle gardens
- Hammock area
- Bonfire areas
- Multipurpose pavilions
- Kids Club (nursery)
- Gym / Yoga
- Spa
- Bar
- Restaurant
- Laundry
- 24/7 Security