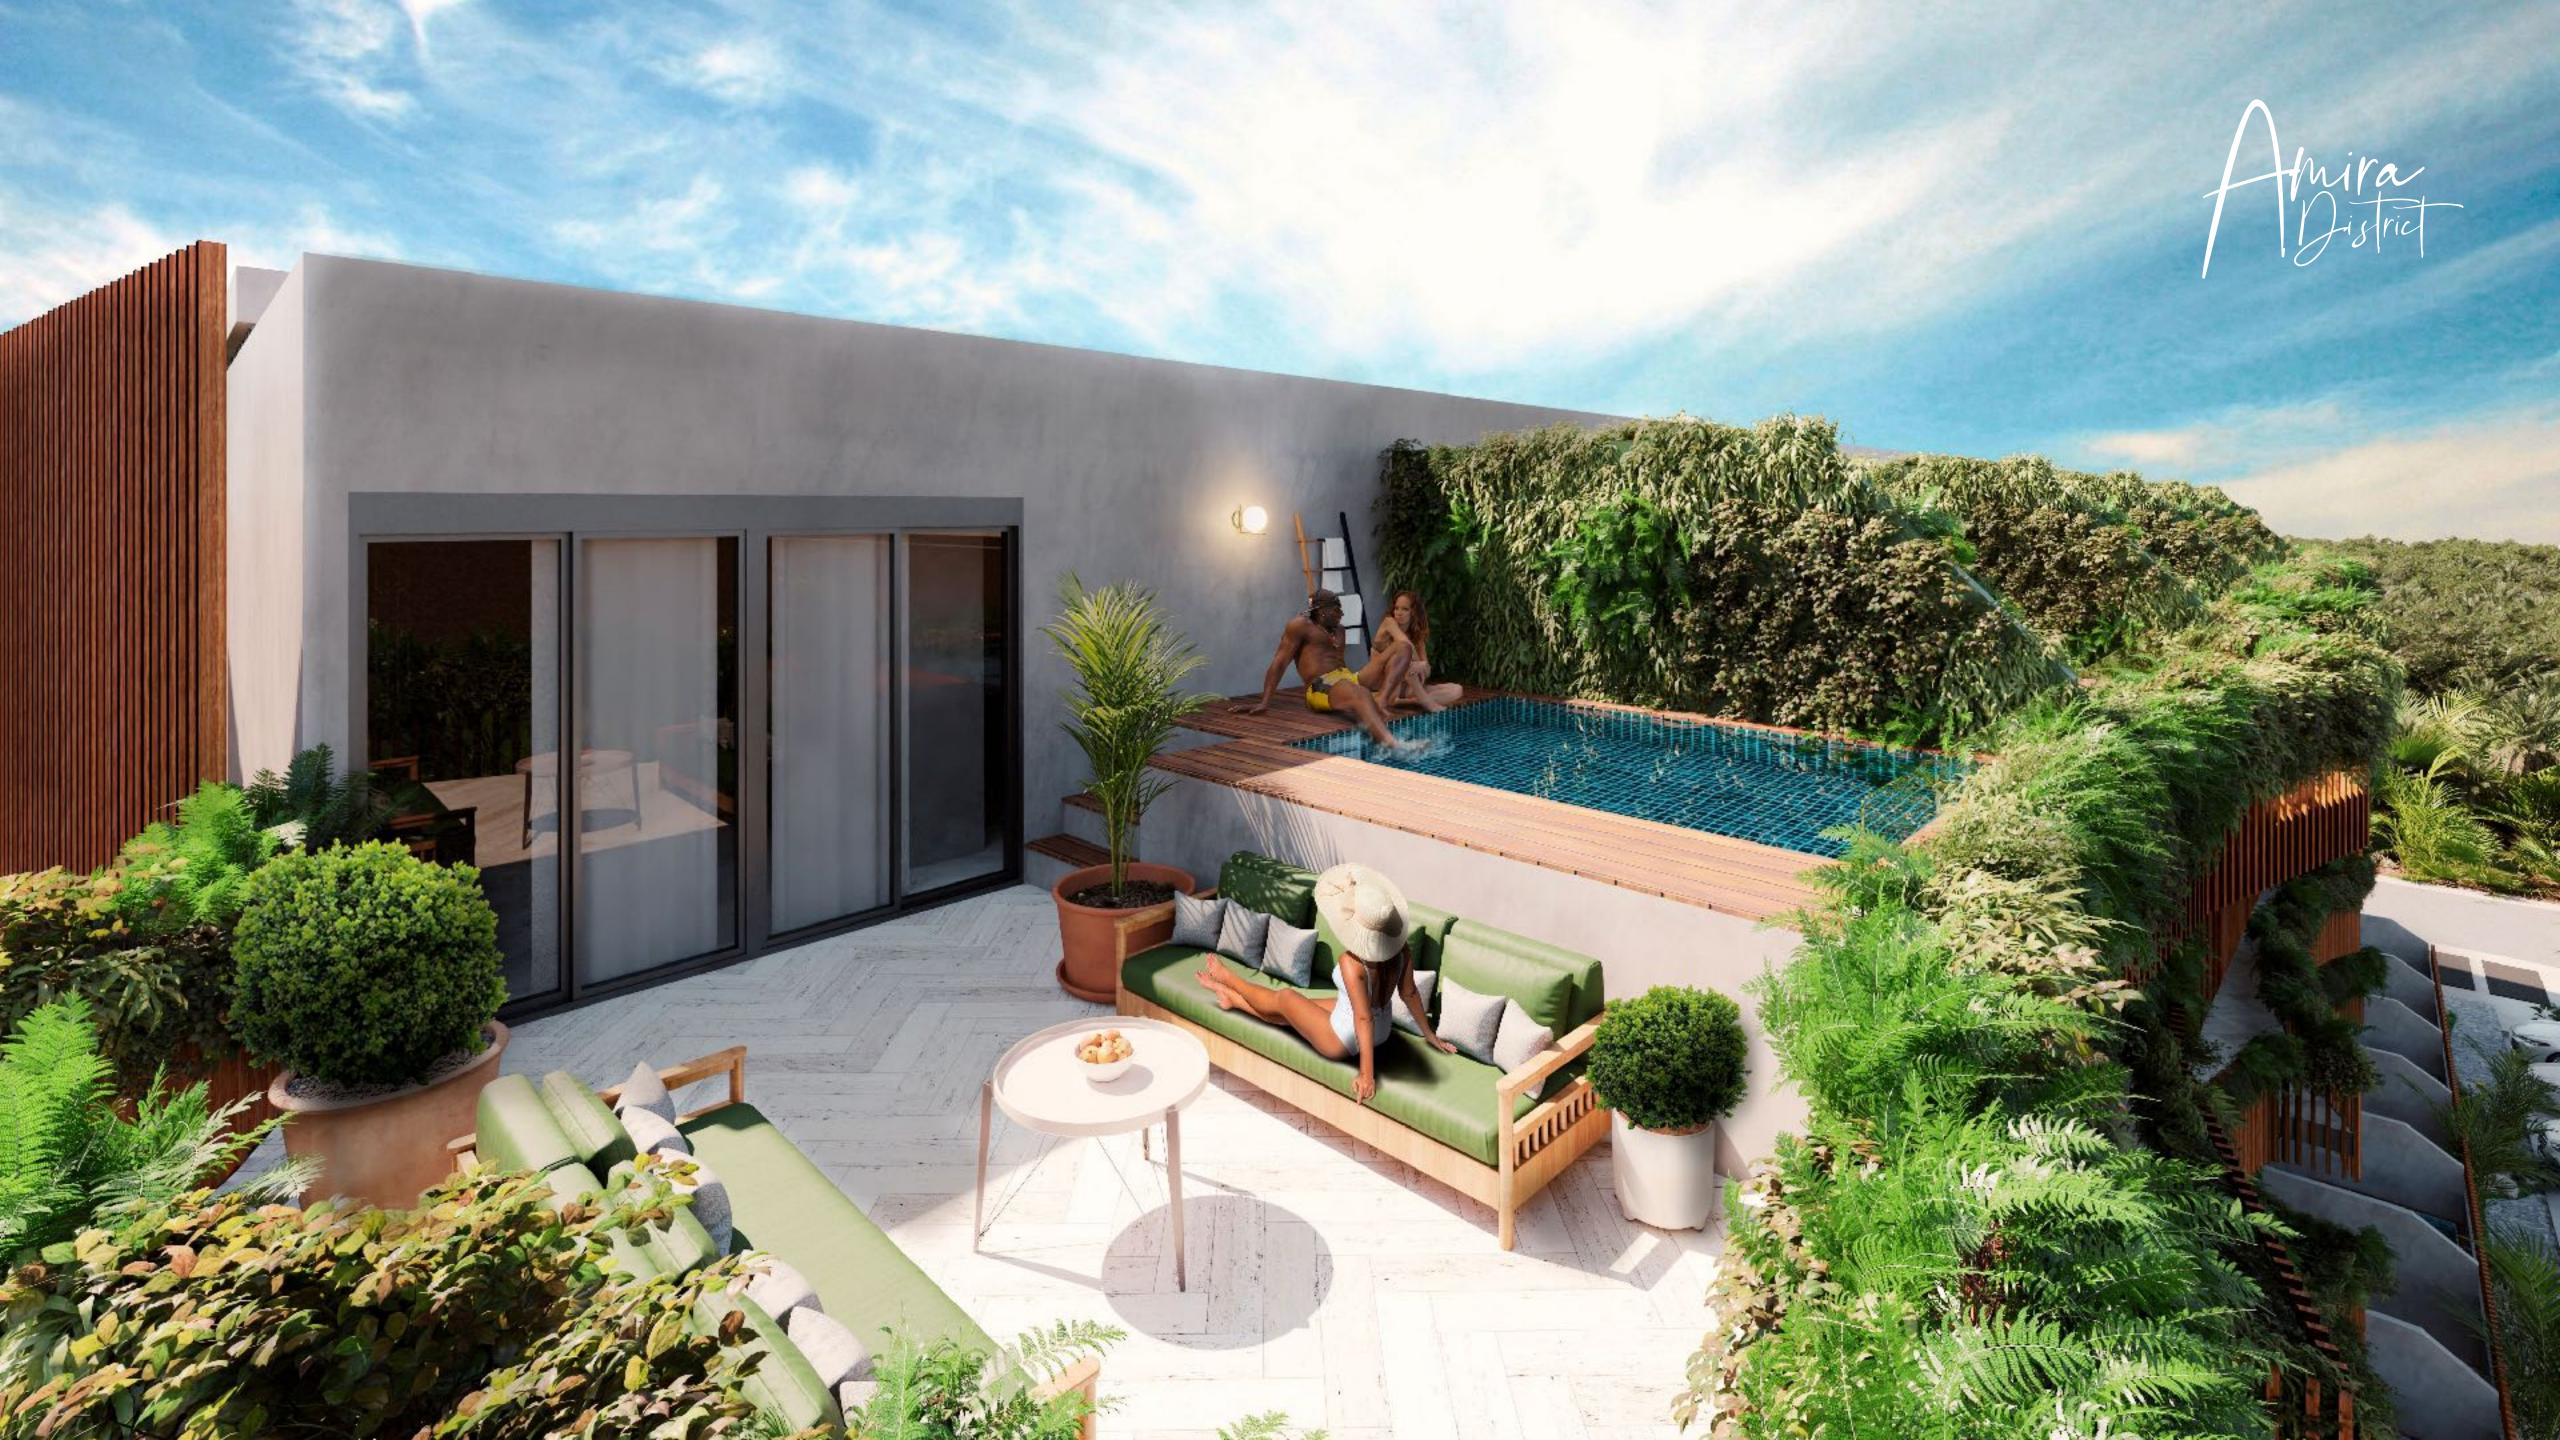

### AMENITIES

- Outdoor connected pools with an artificial river
- Rooftop pools with connecting bridges
- Exclusive Beach Club
- Jungle gardens
- Hammock area
- Bonfire areas
- Multipurpose pavilions
- Kids Club (nursery)
- Gym / Yoga
- Spa
- Bar
- Restaurant
- Laundry
- 24/7 Security