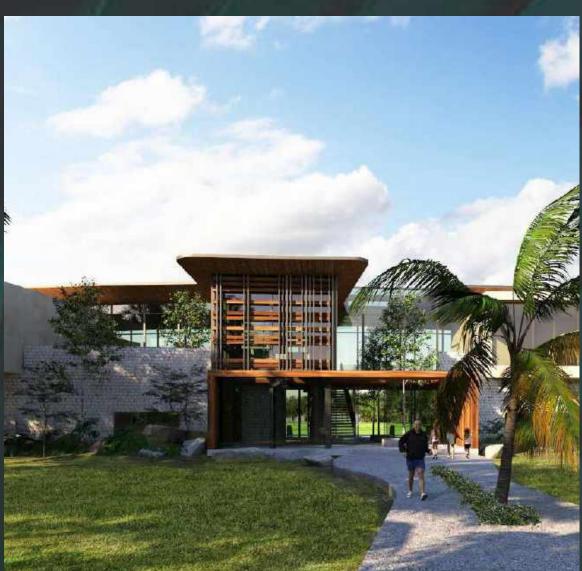

### Main Gate

Contemporary design with elements of the region. It has 24/7 vehicle access control and a high-tech video surveillance system with facial and license plate recognition. This way we control the entry of all visitors to Mukta Residencial.