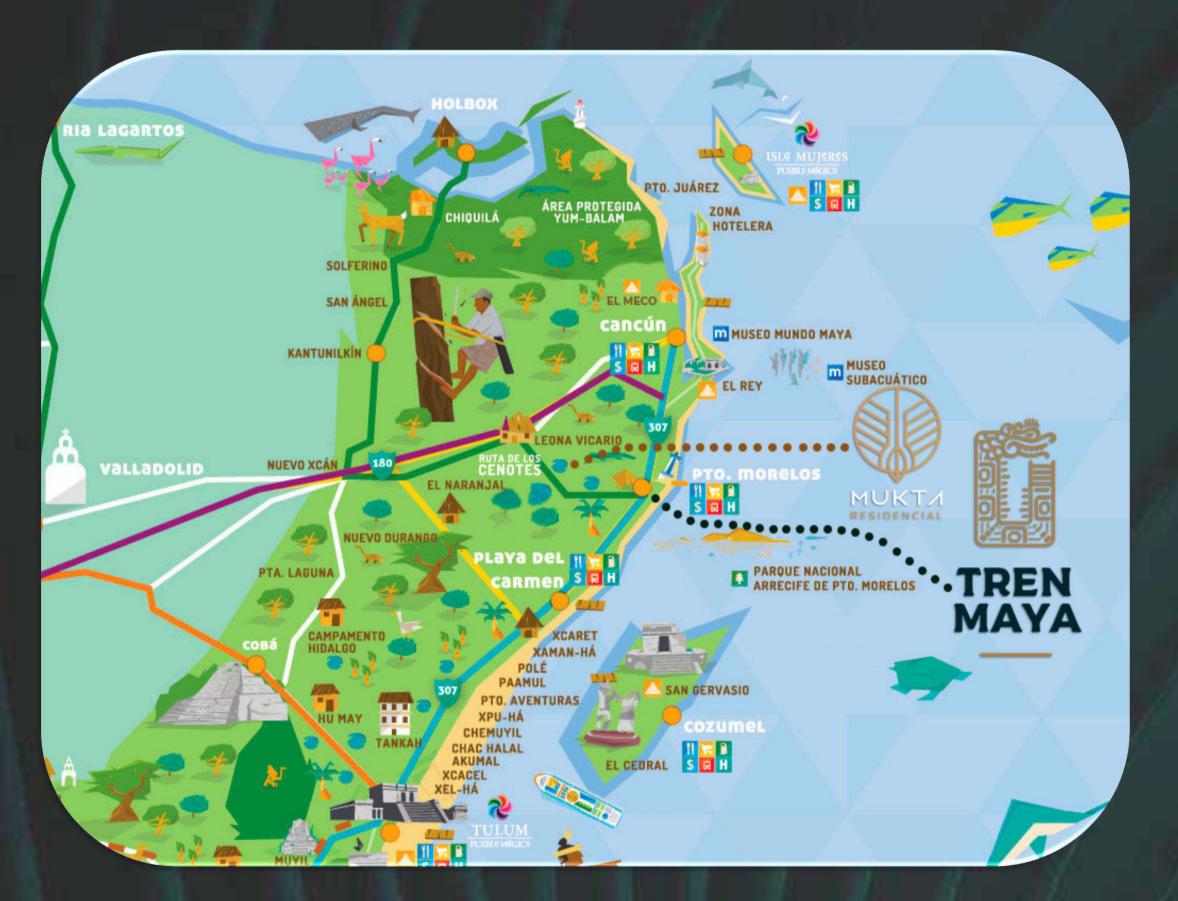

### Location

Mukta is located in the heart of the Riviera Maya.

It would take endless pages to describe all the incredible places in the surroundings, they will never stop surprising you.

For this reason, the Federal Government decided to build a Mayan Train station in Ruta de los Cenotes, it will bring many benefits to the entire region as it will trigger the growth of the area, so the capital gain of your new home will be very interesting in the upcoming years.

# Magical places close to you

The Riviera Maya is the most important tourist destination in Mexico, it's visited by more than 21 million tourists every year, making it an attractive place for investors from all over the world.

**Grupo Xcaret** inaugurated its new park "**Xenotes**", only 2 km away from Mukta.

In the Mexican Caribbean, you will find a great variety of attractions such as beautiful beaches, cenotes, caverns, trails in the middle of the jungle, archaeological centers, theme parks, shopping centers, world-class restaurants and a lot of options that you can enjoy with your loved ones.