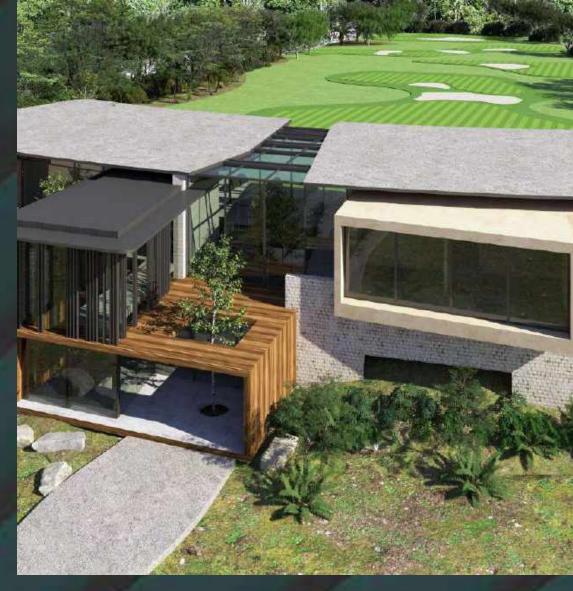

## Mukta House

To ensure your comfort, we have designed our clubhouse with an extra touch of luxury. Here you will find an unleveled pool, a big palapa with restrooms, dressing rooms, service areas, grills, beautiful gardens, a bike path, basketball court, soccer field and 2 paddle courts.