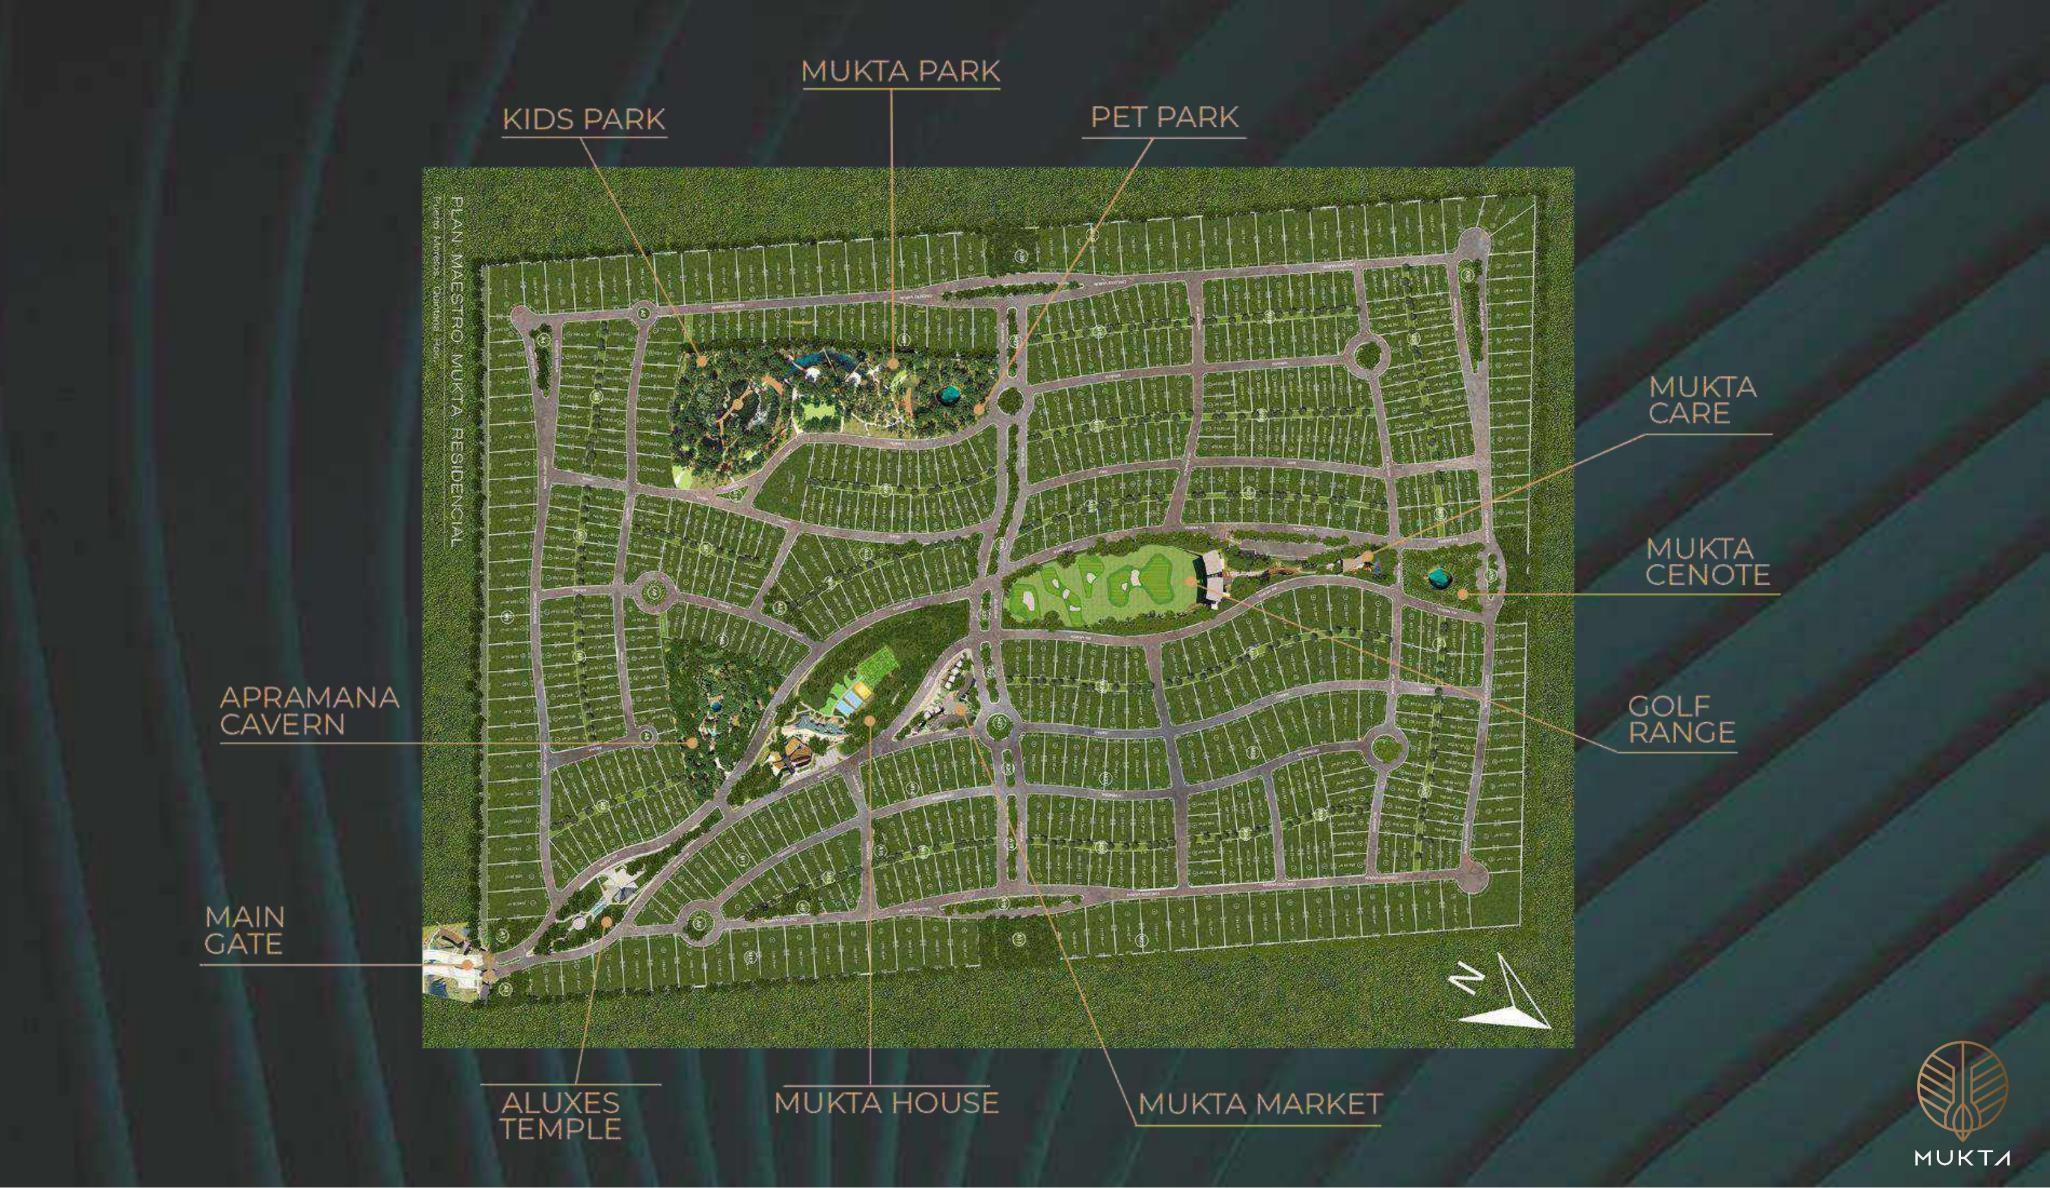

#### Located in the heart of the Riviera Maya

25 minutes away from Cancun International Airport and 12 minutes away from the beautiful beaches. This development has an area totaling 930,000 m<sup>2</sup> of which 230,000 m<sup>2</sup> are recreational and outdoor areas, with 8 incredible amenities and 14 theme parks. We have designed each space to inspire all your senses aiming to create unforgettable experiences.

# Mukta Golf Range

Impressive complex with different areas to enjoy fun activities, such as:

- 1) Driving range, with a 268 yard shot, 28 stations distributed in two levels, sand bunkers and 6 putting green.
- 2) Restaurant-bar with living area.
- 3) Fully equipped **gym**.
- **4)Coworking**, a space where you can carry out your work activities in a quiet place, has a meeting room, café and Wi-Fi.
- 5) Kids Golf, especially designed for little ones to begin in the wonderful world of Golf.

# Apramana Cavern

This cavern is 10,600 years old, it's an exotic place where peace and harmony surround you in a magical atmosphere. It has a modern palapa, restrooms, dressing rooms, outdoor terraces and a wading pool where you can relax and be in complete tranquility!

## Mukta Cenote

Located in the northern part of our development, you will find a beautiful palapa, cabanas with beds, an outdoor terrace, lounge chairs and areas to enjoy while you simply relax and pamper yourself in our amazing cenote!

## Mukta Park

We have designed a spectacular park for you to enjoy every afternoon. With different attractions within its 31,462 m<sup>2</sup> surrounded by beautiful gardens and thematic areas, such as:

- •Mukta trees, which from its viewpoint you can gaze at the breathtaking nature surrounding you, cenotes and more.
- Cenote Shama
- Beautiful botanical gardens

The park is characterized for having replicates of emblematic monuments from around the world, hanging bridges, camping areas, a kids park and pet park among many others.

### Mukta Market

Do you enjoy bike rides? In Mukta, you can do just that while picking up those last-minute things for dinner.

If you're thinking about what you'll be doing during your retirement, Mukta Market could be the best place where you can run a small business close to home. Meet, greet and embrace the Mukta community by providing them with all they need! (Request more information from your agent).

# Aluxes Temple

Legend says every night the guardians of the jungle come out, these little mystical beings are called Aluxes. It's said that if you don't build them a temple inside, they will spend their nights doing mischief. That is why we have decided to build them a 20-meter-high pyramid along with an events deck for future ceremonies or family gatherings. We are sure you're going to love it and have a blast while you celebrate with your loved ones!