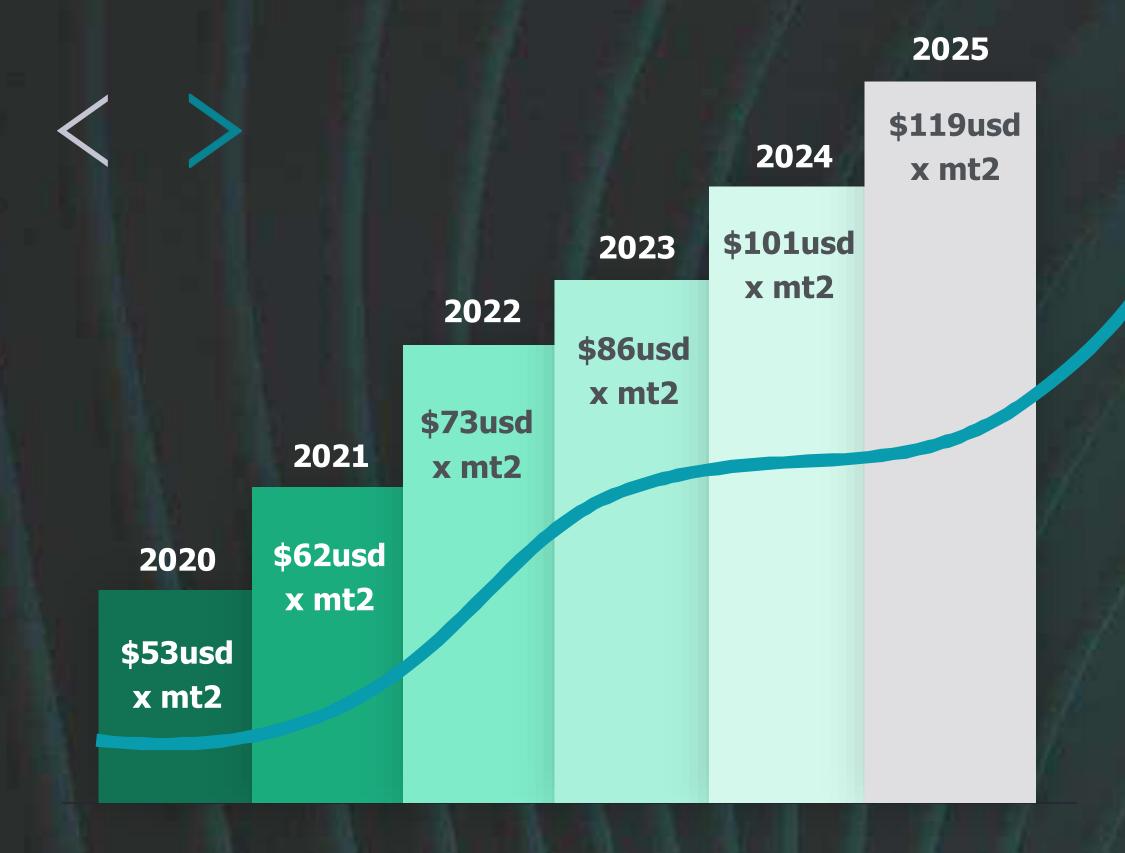

# At Mukta we guarantee the capital gain on your investment!

# 120%

#### +18% annual

Thanks to the characteristics of the land, its privileged location and design, we can guarantee you a minimum capital gain of 18% per year.