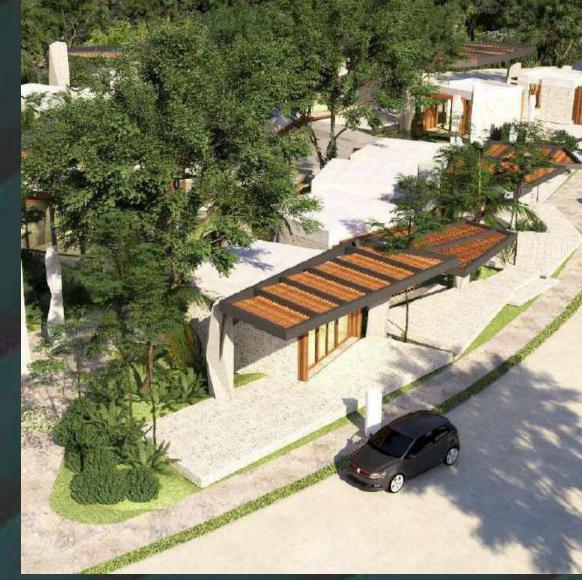

# Trails Mukta

What about a walk in the middle of the jungle?

In Mukta, you can do exactly that since the entire residential is interconnected by trails. In addition to taking a pleasant walk, you can reach your favorite place without taking a long way there.