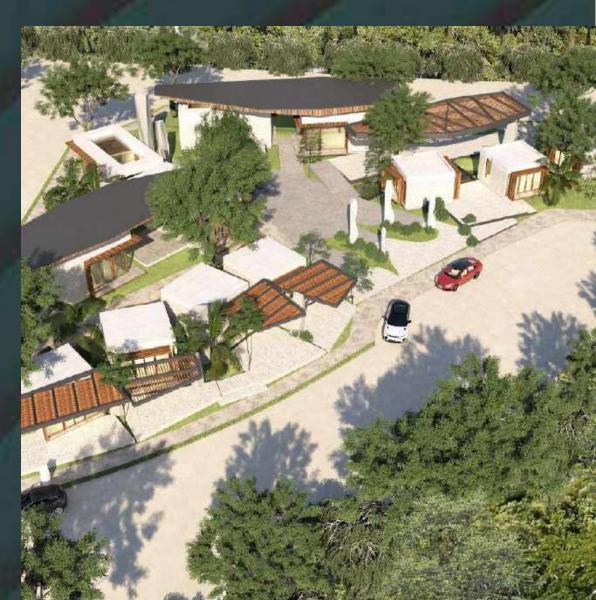

### Main Gate

Contemporary design with elements of the region. It has 24/7 vehicle access control and a high-tech video surveillance system with facial and license plate recognition. This way we control the entry of all visitors to Mukta Residencial.

# Mukta Golf Range

Impressive complex with different areas to enjoy fun activities, such as:

- 1) Driving range, with a 268 yard shot, 28 stations distributed in two levels, sand bunkers and 6 putting green.
- 2) Restaurant-bar with living area.
- 3) Fully equipped **gym**.
- **4)Coworking**, a space where you can carry out your work activities in a quiet place, has a meeting room, café and Wi-Fi.
- 5) Kids Golf, especially designed for little ones to begin in the wonderful world of Golf.

## Mukta House

To ensure your comfort, we have designed our clubhouse with an extra touch of luxury. Here you will find an unleveled pool, a big palapa with restrooms, dressing rooms, service areas, grills, beautiful gardens, a bike path, basketball court, soccer field and 2 paddle courts.