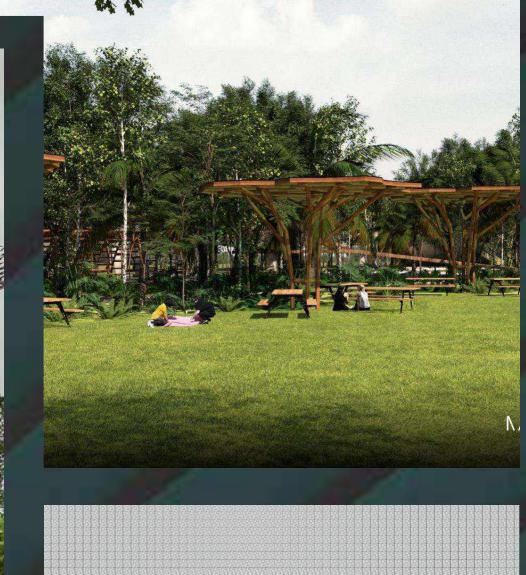

## Mukta Park

We have designed a spectacular park for you to enjoy every afternoon. With different attractions within its 31,462 m<sup>2</sup> surrounded by beautiful gardens and thematic areas, such as:

- •Mukta trees, which from its viewpoint you can gaze at the breathtaking nature surrounding you, cenotes and more.
- Cenote Shama
- Beautiful botanical gardens

The park is characterized for having replicates of emblematic monuments from around the world, hanging bridges, camping areas, a kids park and pet park among many others.