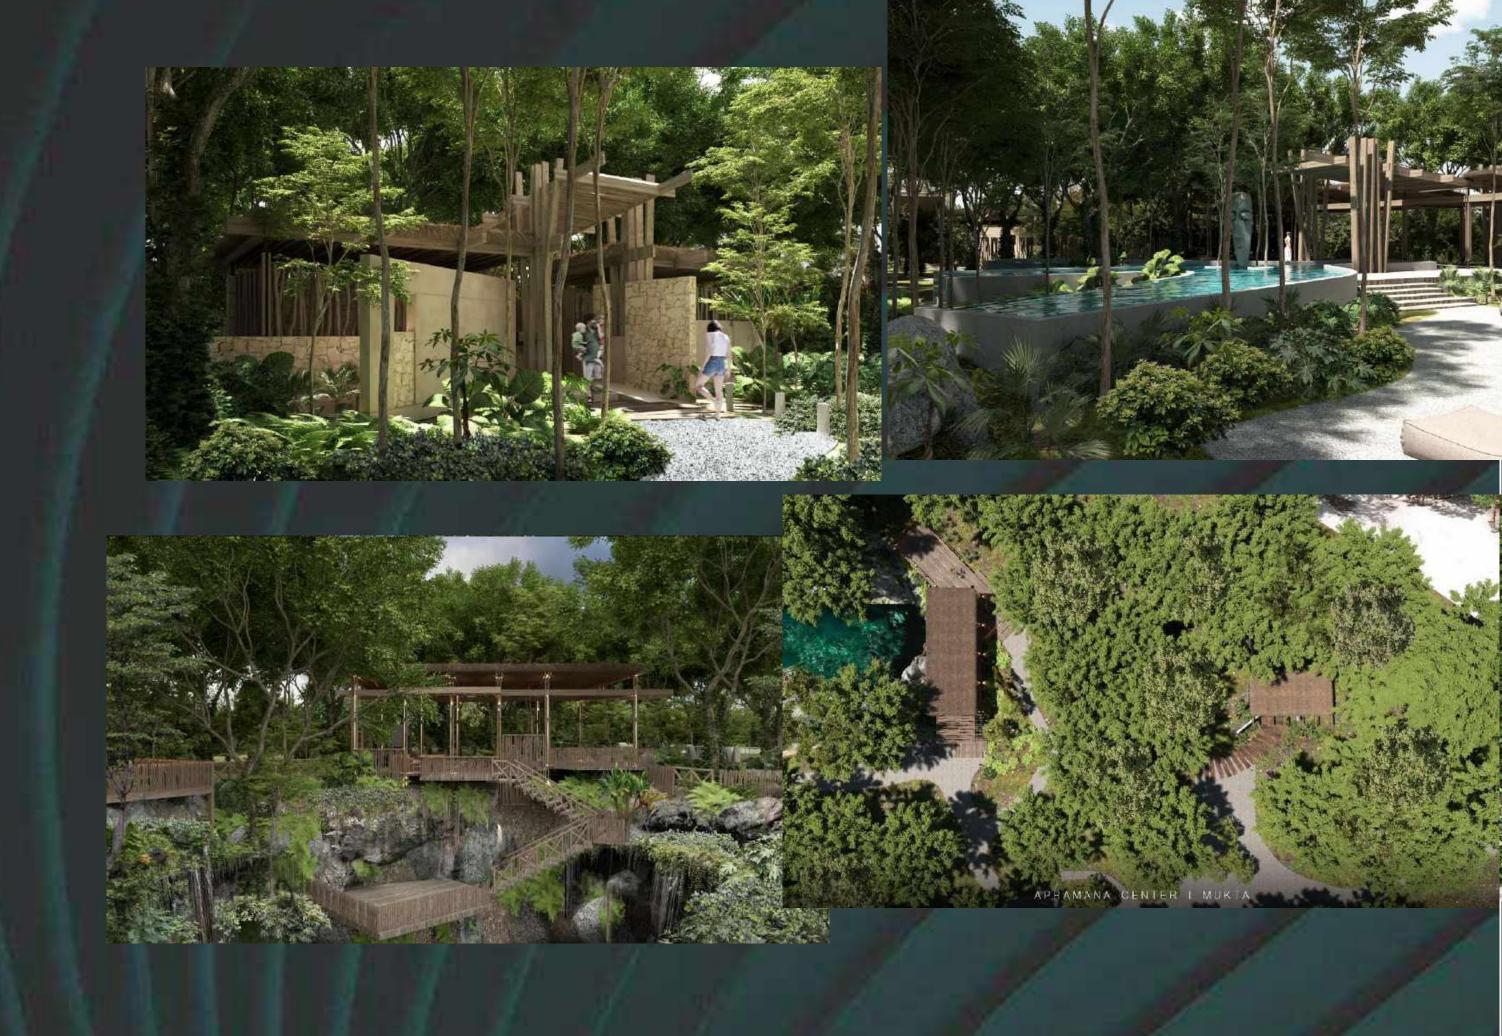

# Apramana Cavern

This cavern is 10,600 years old, it's an exotic place where peace and harmony surround you in a magical atmosphere. It has a modern palapa, restrooms, dressing rooms, outdoor terraces and a wading pool where you can relax and be in complete tranquility!

## Mukta Cenote

Located in the northern part of our development, you will find a beautiful palapa, cabanas with beds, an outdoor terrace, lounge chairs and areas to enjoy while you simply relax and pamper yourself in our amazing cenote!