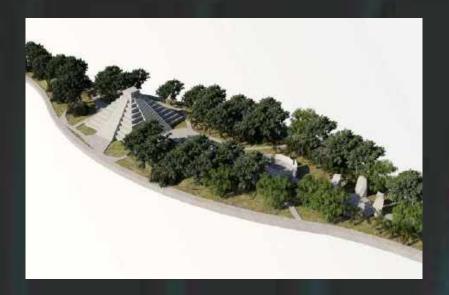

# Aluxes Temple

Legend says every night the guardians of the jungle come out, these little mystical beings are called Aluxes. It's said that if you don't build them a temple inside, they will spend their nights doing mischief. That is why we have decided to build them a 20-meter-high pyramid along with an events deck for future ceremonies or family gatherings. We are sure you're going to love it and have a blast while you celebrate with your loved ones!