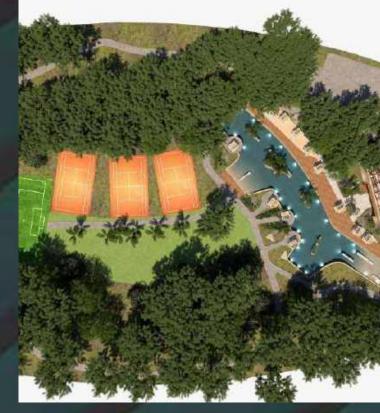

## Mukta House

To ensure your comfort, we have designed our clubhouse with an extra touch of luxury. Here you will find an unleveled pool, a big palapa with restrooms, dressing rooms, service areas, grills, beautiful gardens, a bike path, basketball court, soccer field and 2 paddle courts.