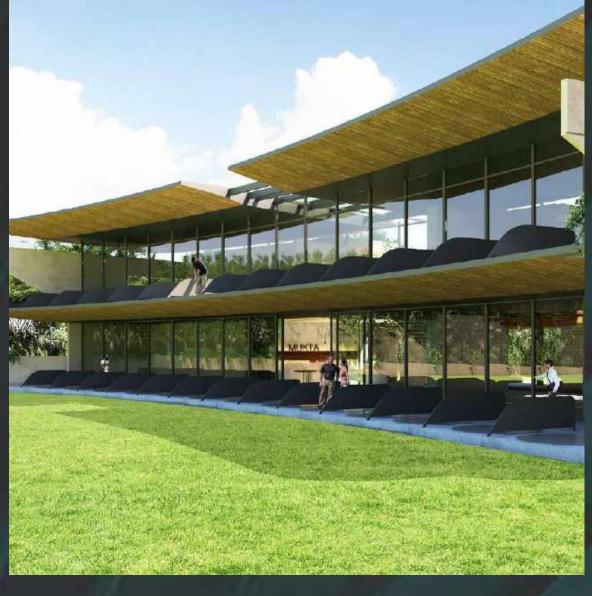

# Mukta Golf Range

Impressive complex with different areas to enjoy fun activities, such as:

- 1) Driving range, with a 268 yard shot, 28 stations distributed in two levels, sand bunkers and 6 putting green.
- 2) Restaurant-bar with living area.
- 3) Fully equipped **gym**.
- **4)Coworking**, a space where you can carry out your work activities in a quiet place, has a meeting room, café and Wi-Fi.
- 5) Kids Golf, especially designed for little ones to begin in the wonderful world of Golf.