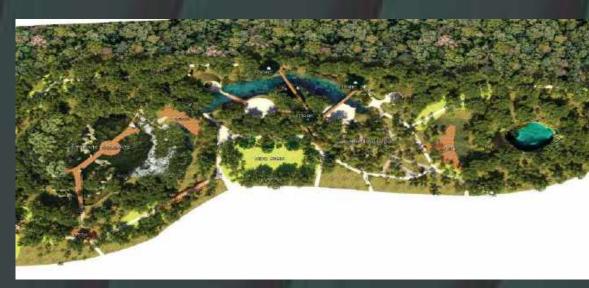

#### Located in the heart of the Riviera Maya

25 minutes away from Cancun International Airport and 12 minutes away from the beautiful beaches. This development has an area totaling 930,000 m<sup>2</sup> of which 230,000 m<sup>2</sup> are recreational and outdoor areas, with 8 incredible amenities and 14 theme parks. We have designed each space to inspire all your senses aiming to create unforgettable experiences.

## Mukta Park

We have designed a spectacular park for you to enjoy every afternoon. With different attractions within its 31,462 m<sup>2</sup> surrounded by beautiful gardens and thematic areas, such as:

- •Mukta trees, which from its viewpoint you can gaze at the breathtaking nature surrounding you, cenotes and more.
- Cenote Shama
- Beautiful botanical gardens

The park is characterized for having replicates of emblematic monuments from around the world, hanging bridges, camping areas, a kids park and pet park among many others.