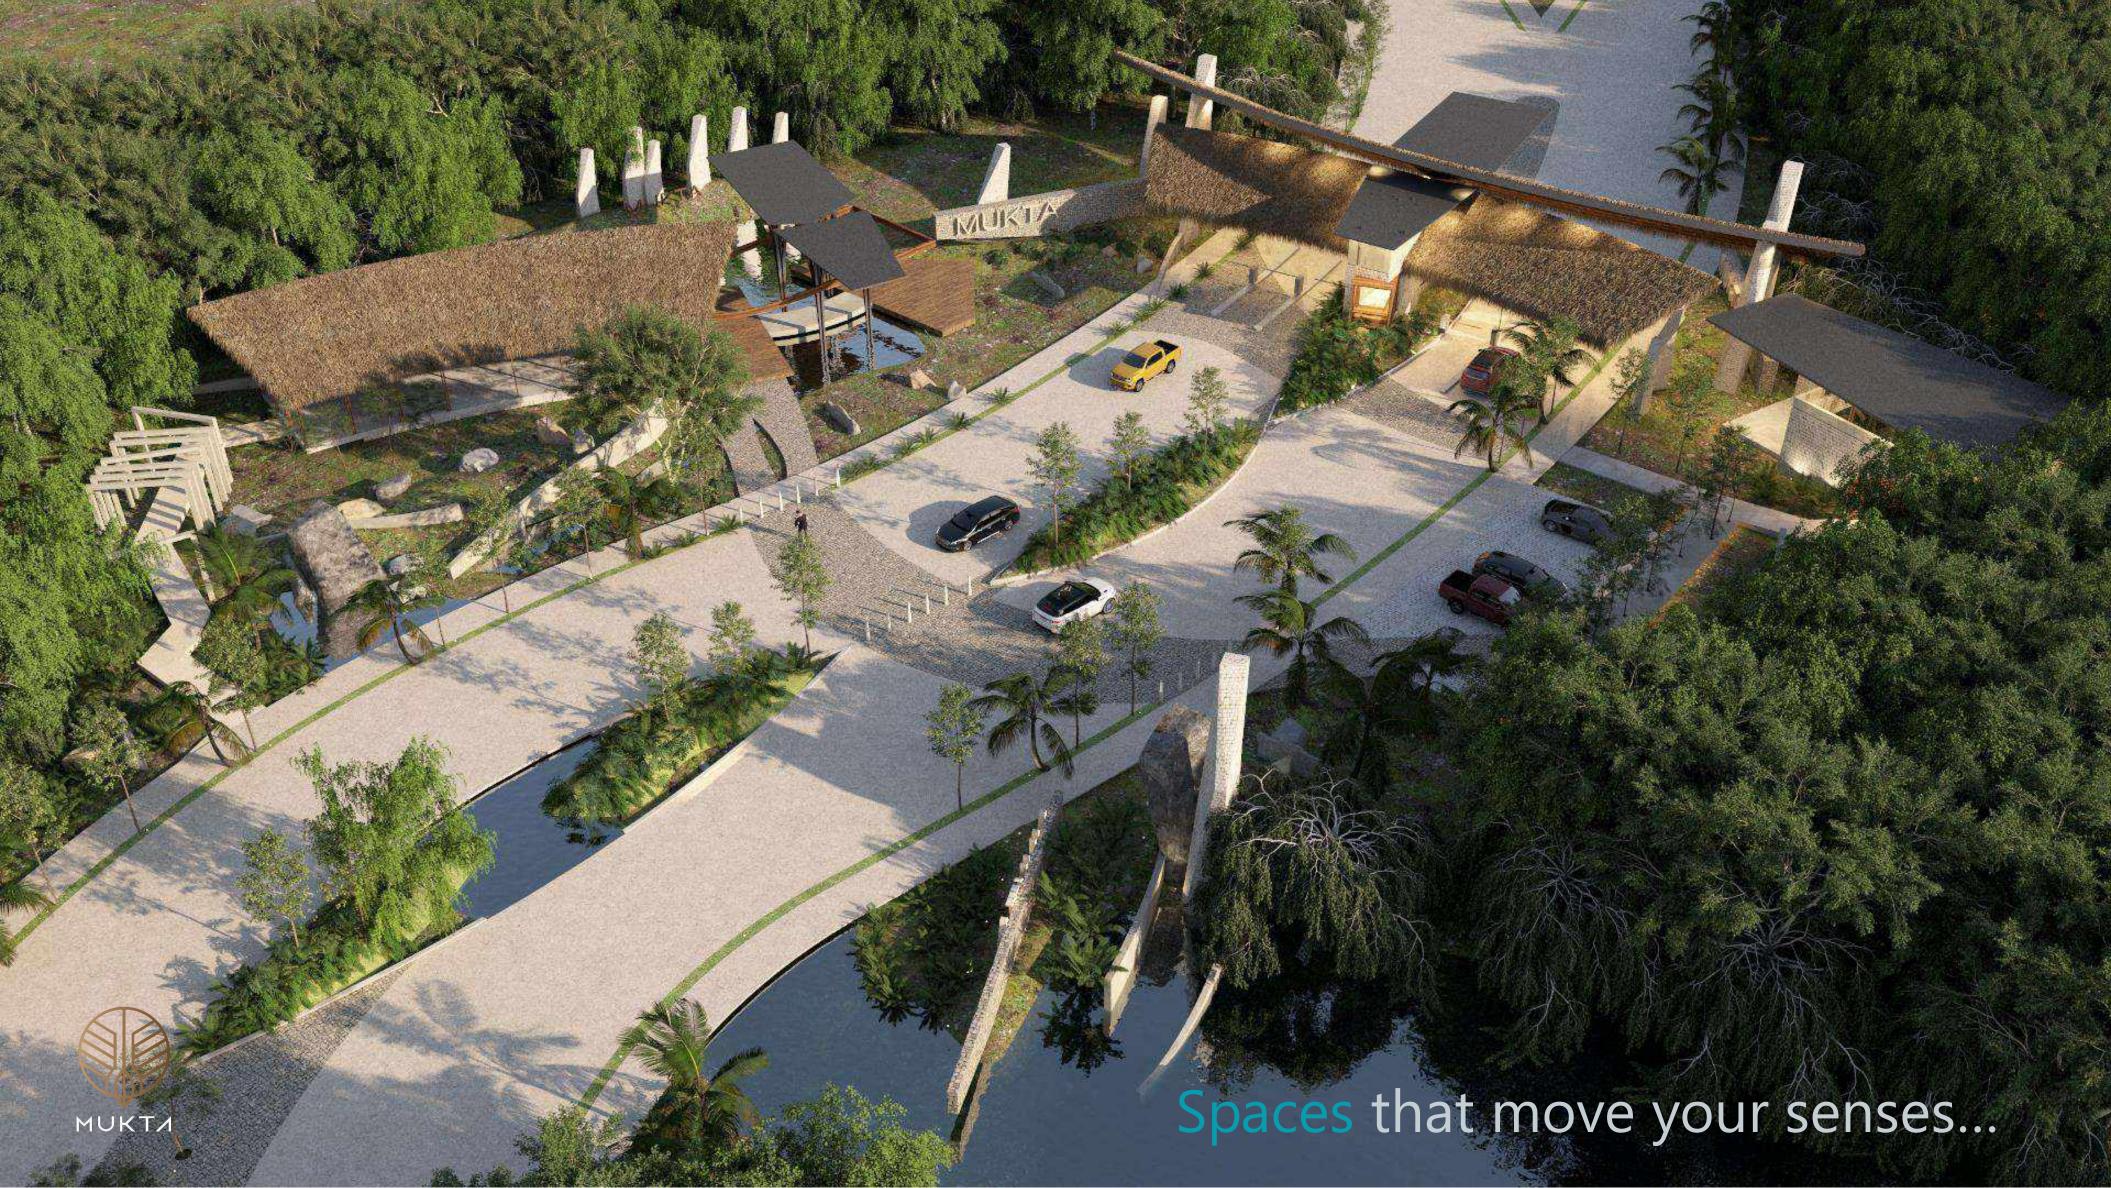

### Main Gate

Contemporary design with elements of the region. It has 24/7 vehicle access control and a high-tech video surveillance system with facial and license plate recognition. This way we control the entry of all visitors to Mukta Residencial.