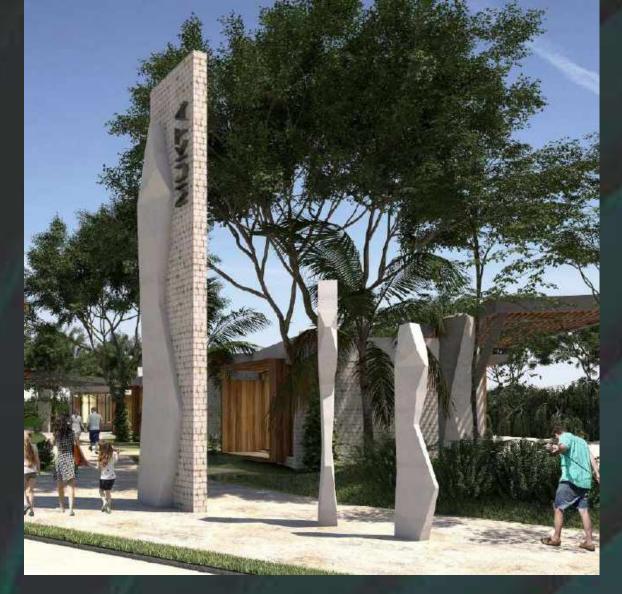

### Main Gate

Contemporary design with elements of the region. It has 24/7 vehicle access control and a high-tech video surveillance system with facial and license plate recognition. This way we control the entry of all visitors to Mukta Residencial.