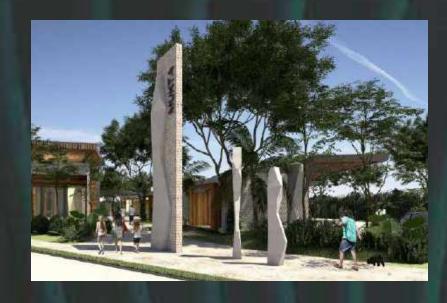

# Aluxes Temple

Legend says every night the guardians of the jungle come out, these little mystical beings are called Aluxes. It's said that if you don't build them a temple inside, they will spend their nights doing mischief. That is why we have decided to build them a 20-meter-high pyramid along with an events deck for future ceremonies or family gatherings. We are sure you're going to love it and have a blast while you celebrate with your loved ones!