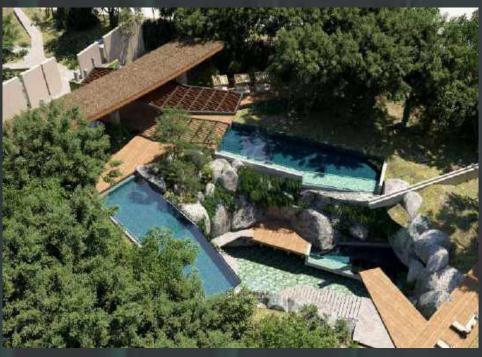

# Apramana Cavern

This cavern is 10,600 years old, it's an exotic place where peace and harmony surround you in a magical atmosphere. It has a modern palapa, restrooms, dressing rooms, outdoor terraces and a wading pool where you can relax and be in complete tranquility!

## Mukta House

To ensure your comfort, we have designed our clubhouse with an extra touch of luxury. Here you will find an unleveled pool, a big palapa with restrooms, dressing rooms, service areas, grills, beautiful gardens, a bike path, basketball court, soccer field and 2 paddle courts.