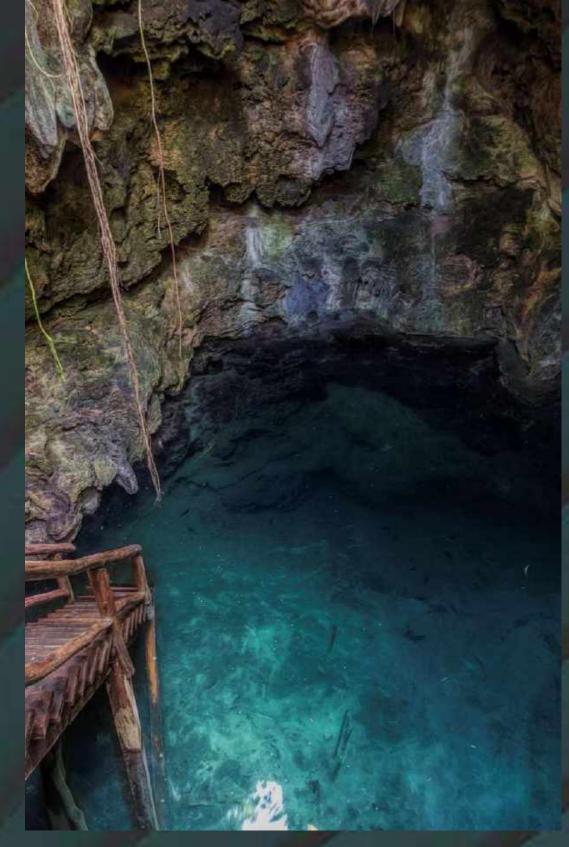

# Apramana Cavern

This cavern is 10,600 years old, it's an exotic place where peace and harmony surround you in a magical atmosphere. It has a modern palapa, restrooms, dressing rooms, outdoor terraces and a wading pool where you can relax and be in complete tranquility!