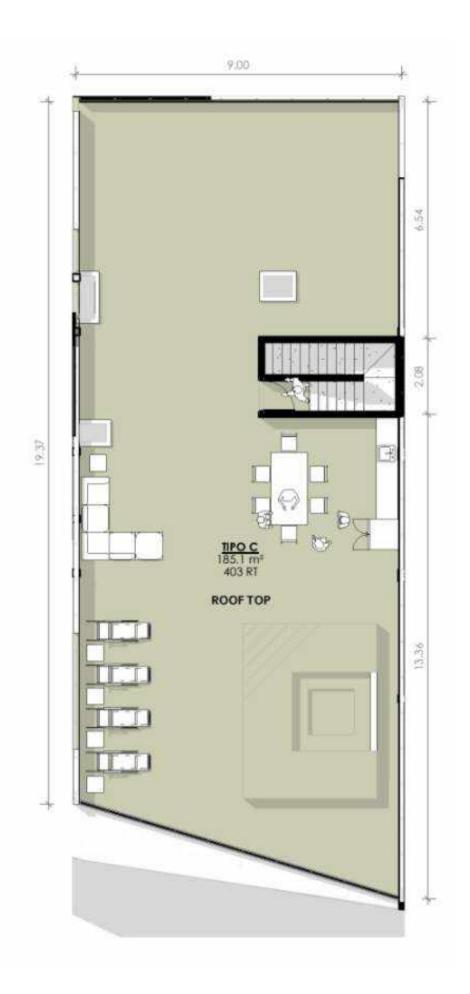

## PENTHOUSE 3 BED C

Bedroom 3 / Bathooms 3.5 Interior 158.90 m² / Terrace 27.60 m² Rooftop 187.10 m² / Área 373.60 m²