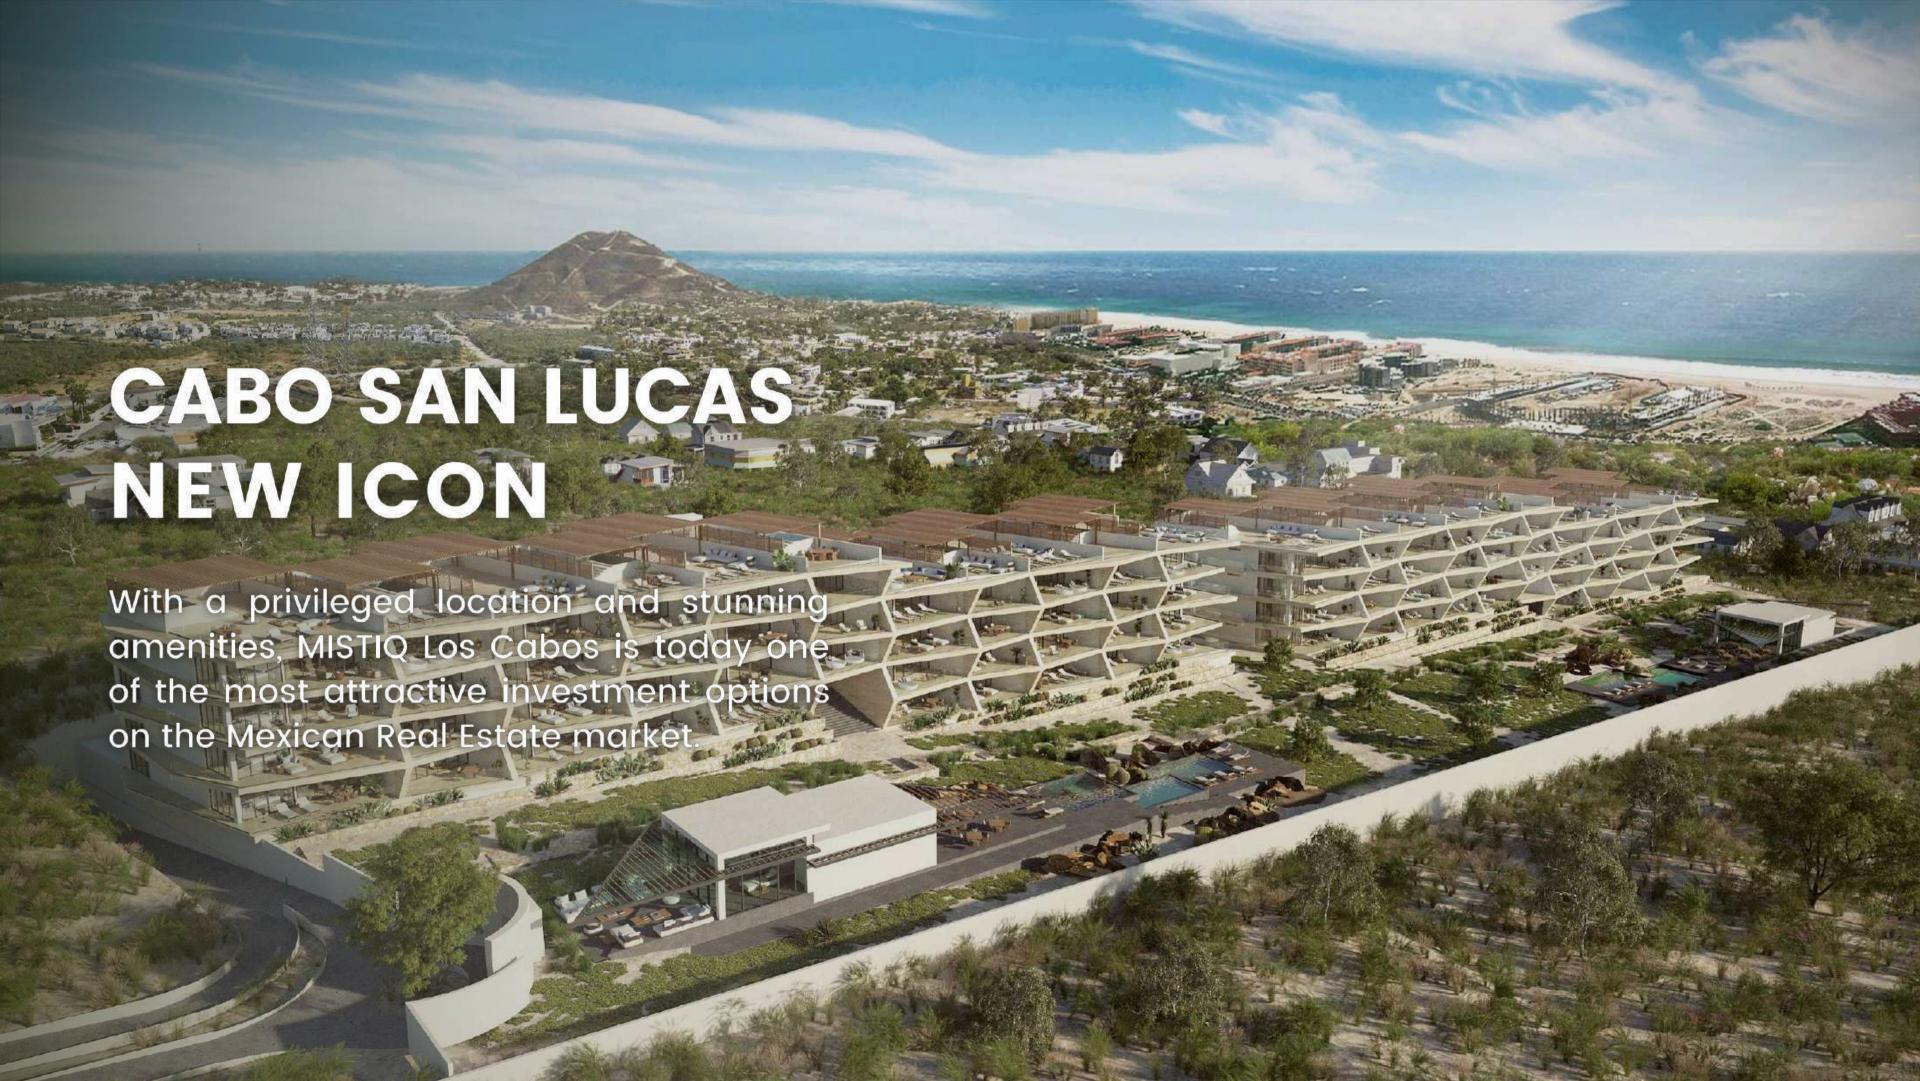

## DEVELOPMENT CHARACTERISTICS

MISTIQ Los Cabos is the new luxury real estate icon in Cabo San Lucas. The project includes Infinity Pools, a state-of-the-art Gym, Club House, Solarium, Ample Parking, Elegant Gardens and other Amenities, where the owners can satisfy their recreational needs without having to leave the complex.