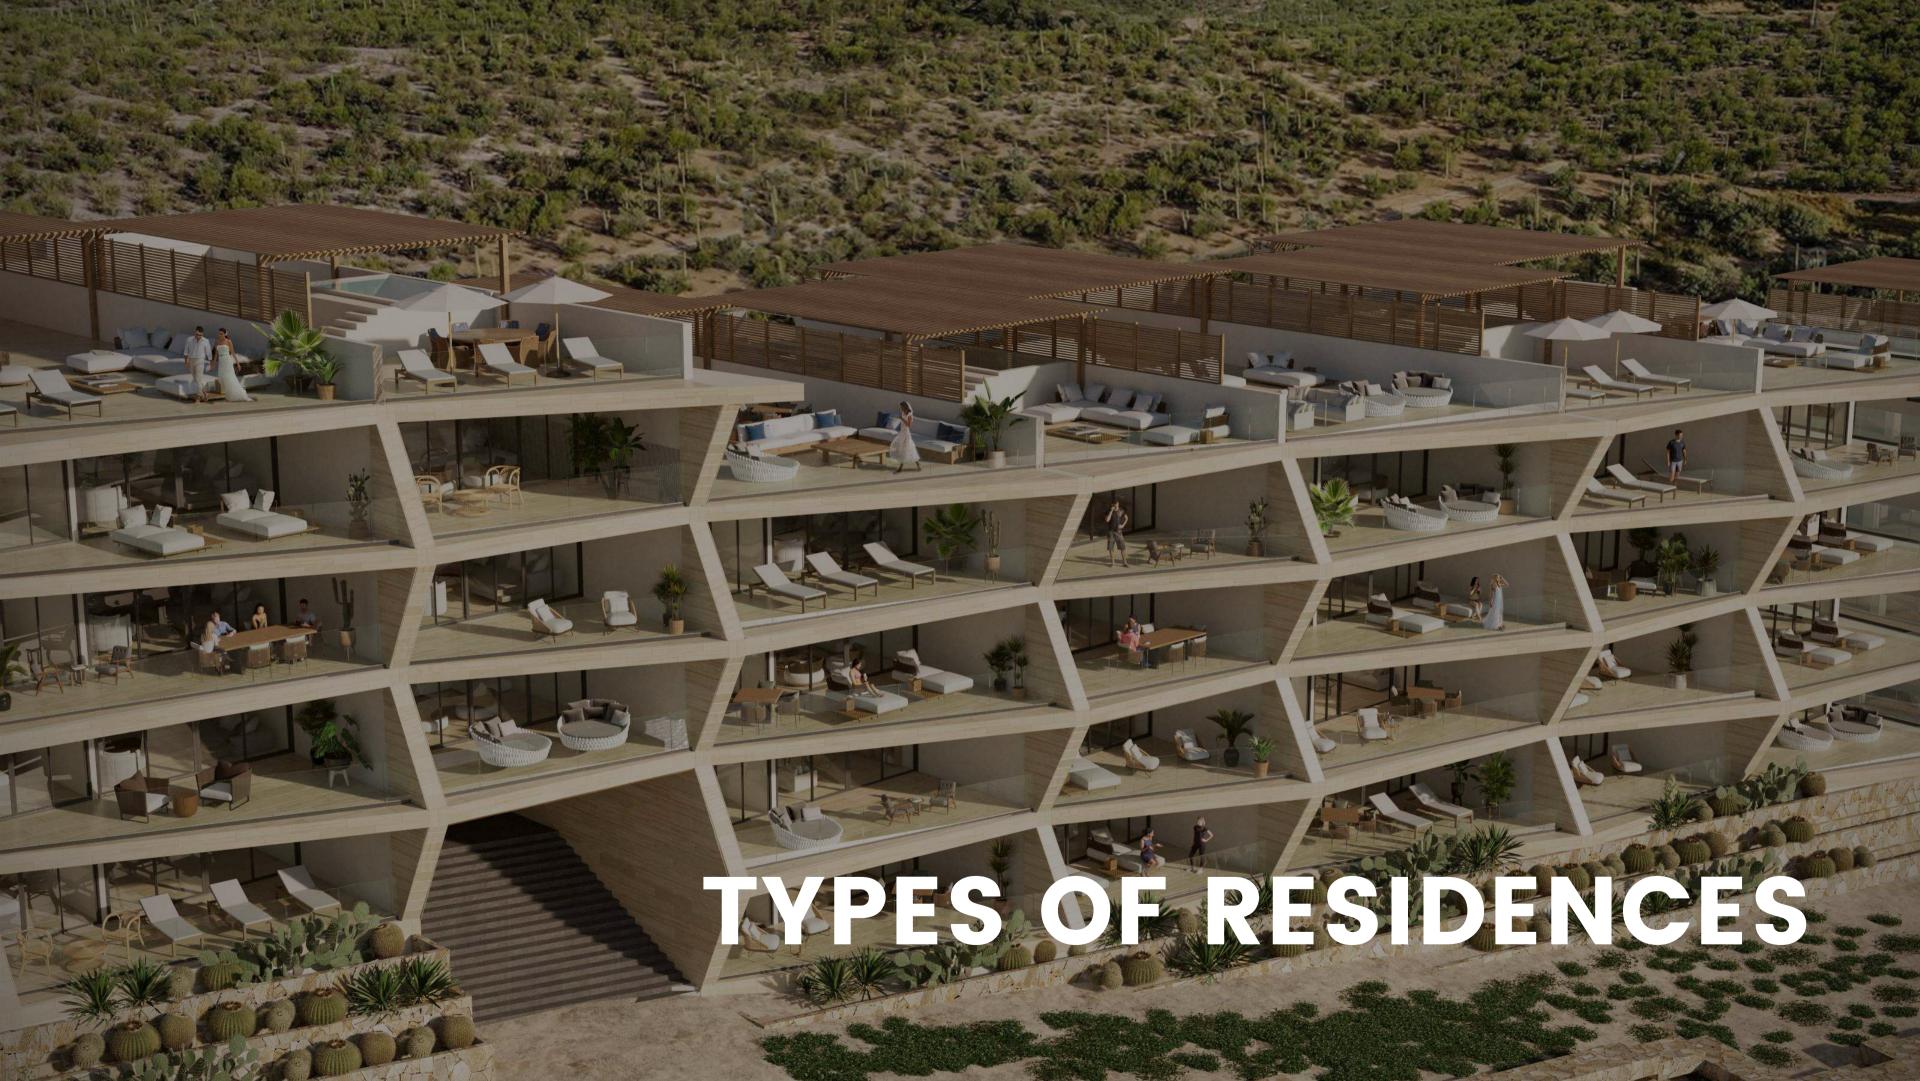

## DEVELOPMENT CHARACTERISTICS

MISTIQ Los Cabos is the new luxury real estate icon in Cabo San Lucas. The project includes Infinity Pools, a state-of-the-art Gym, Club House, Solarium, Ample Parking, Elegant Gardens and other Amenities, where the owners can satisfy their recreational needs without having to leave the complex.

## CONSOLIDATED LUXURY IN ARCHITECTURE & DESIGN

The 84 luxury residences are an unequivocal invitation to delight in architecture and design. All units include a living room, dining with large windows, kitchen and charming terraces contemplate the wonderful Seaview. The Luxury Penthouses offer spacious rooftops with private pool.