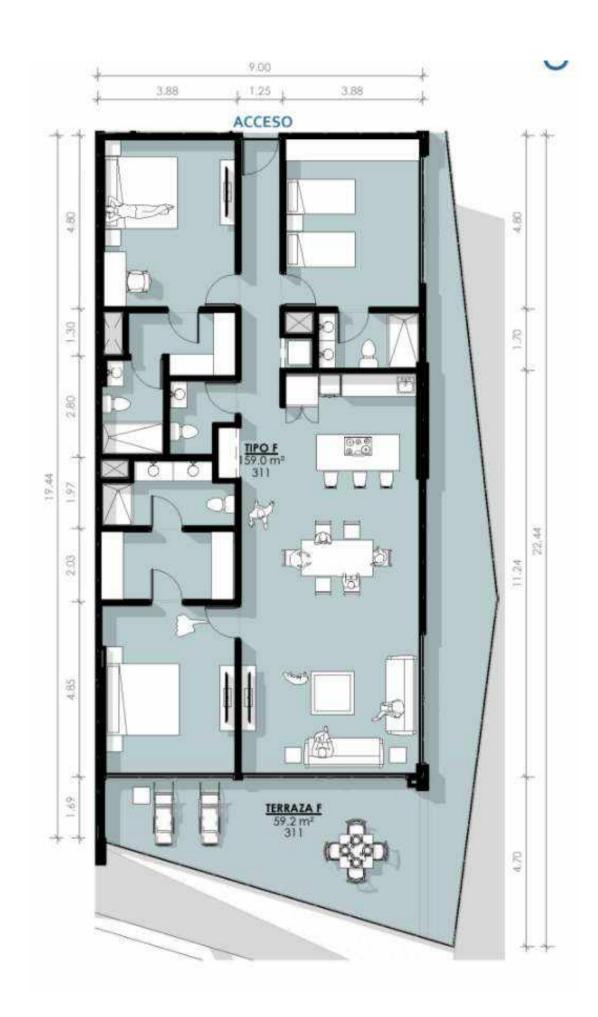

## 3 BED F

Bedrooms 3 / Bathrooms 3.5 / Interior 159.00 m²
Terrace 59.20 m² / Area 218.10 m²