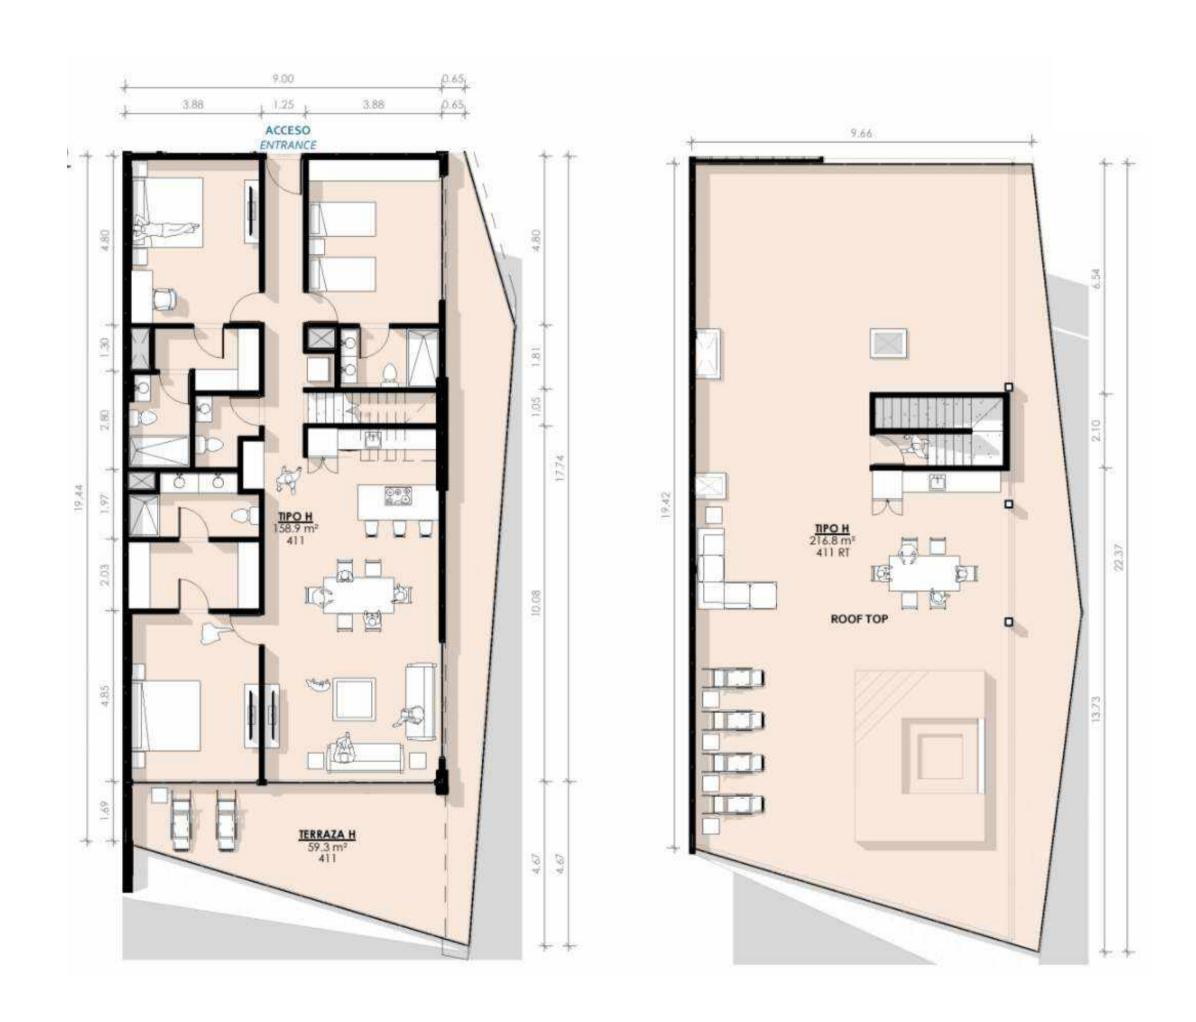

## PENTHOUSE 3 BED H

Bedrooms 3 Bathrooms 3.5 Interior 158.90 m² Terrace 59.30 m² Rooftop 216.80 m² Area 435 m²