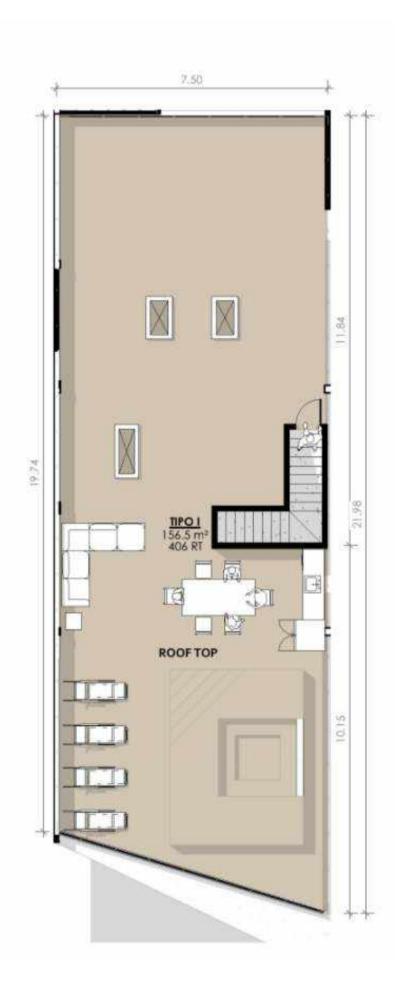

## PENTHOUSE 2 BED I

Bedrooms 2 / Bathrooms 2.5 Interior 132.00 m $^2$  / Terrace 25.10 m $^2$  Rooftop 156.50 m $^2$  / Area 313.60 m $^2$ 