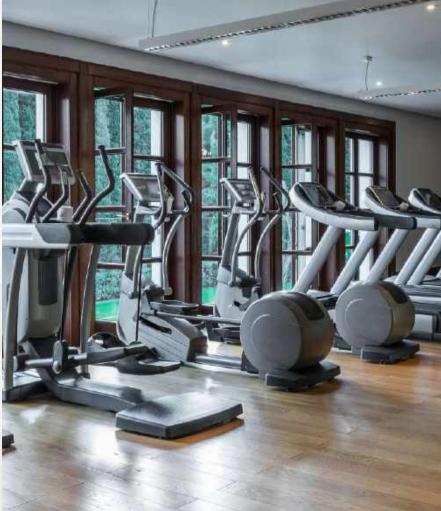

## MISTIQ Los Cabos offers an amazing

level of premium amenities:

- Infinity Pool
- Solarium
- Gym
- Club House
- Elegant Gardens
- Elevators
- Parking lots
- 24/7 security

## DEVELOPMENT CHARACTERISTICS

MISTIQ Los Cabos is the new luxury real estate icon in Cabo San Lucas. The project includes Infinity Pools, a state-of-the-art Gym, Club House, Solarium, Ample Parking, Elegant Gardens and other Amenities, where the owners can satisfy their recreational needs without having to leave the complex.