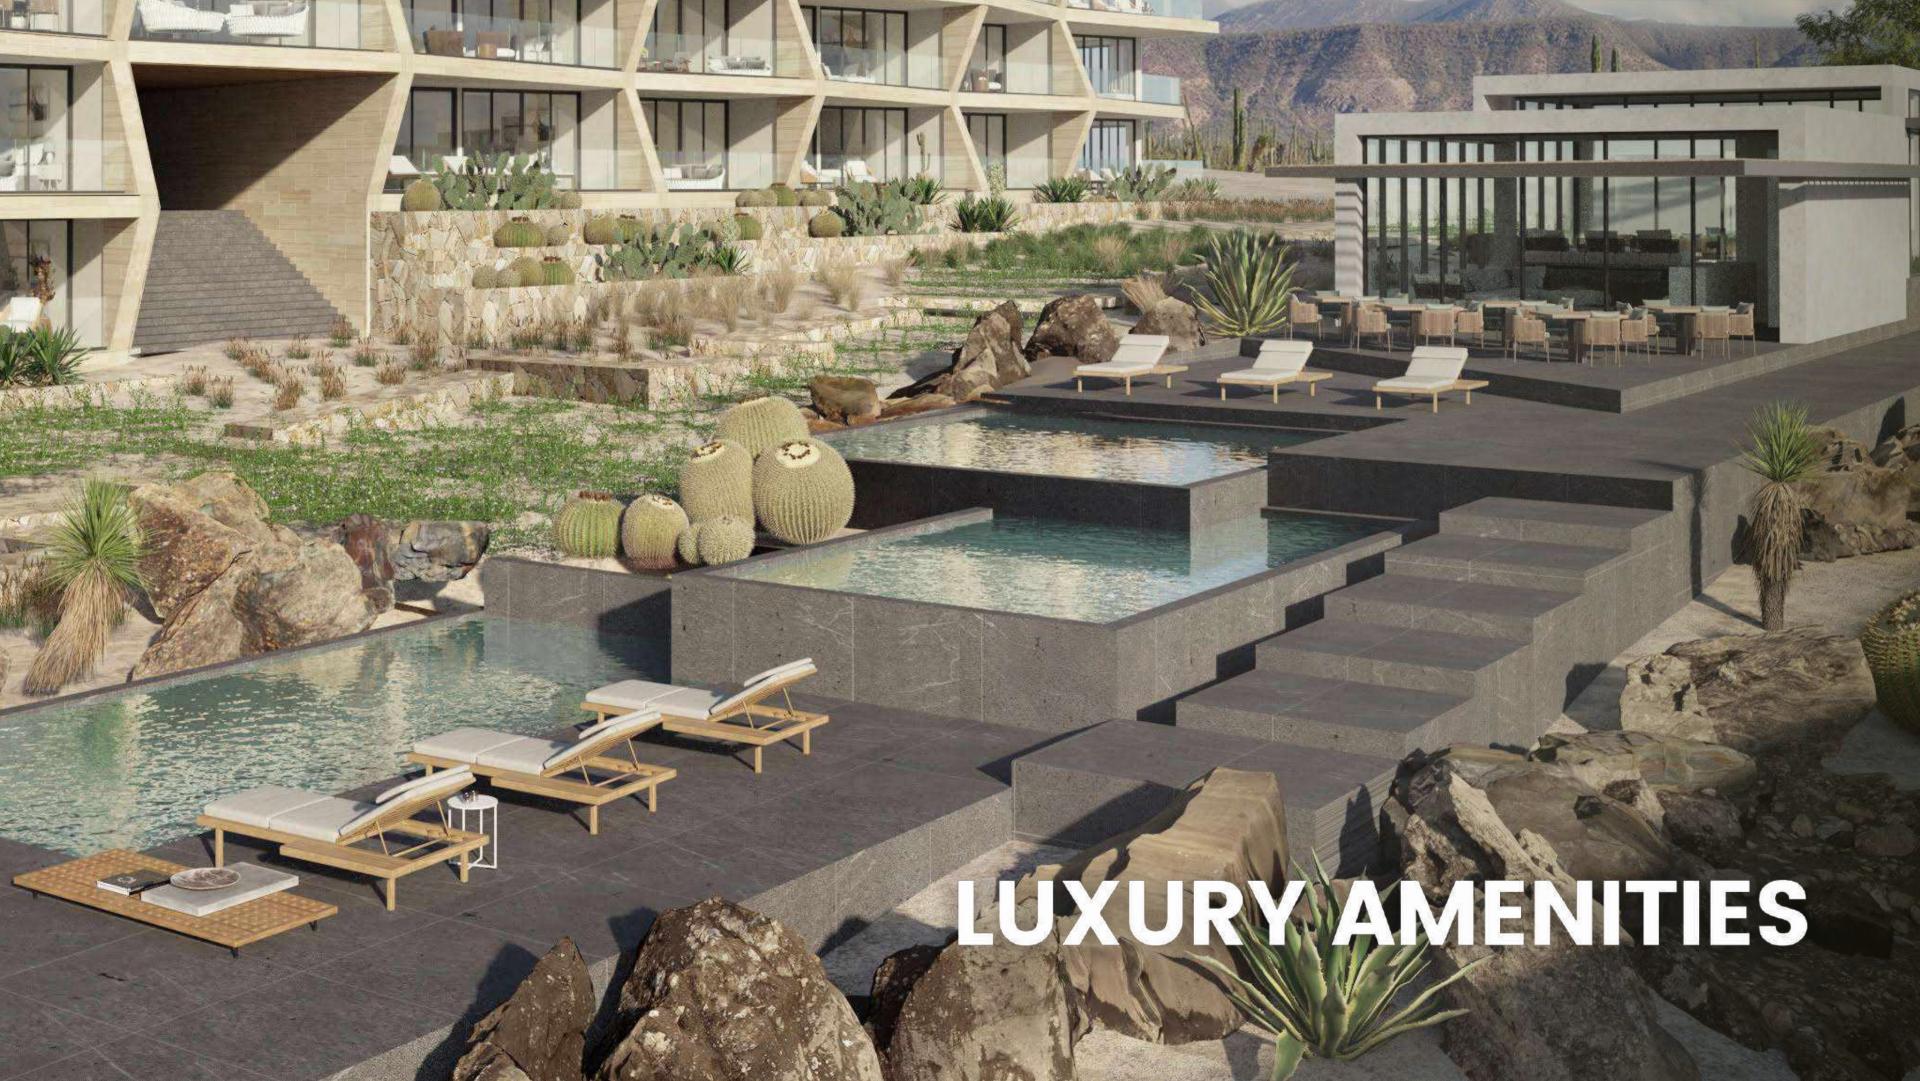

## MISTIQ Los Cabos offers an amazing

level of premium amenities:

- Infinity Pool
- Solarium
- Gym
- Club House
- Elegant Gardens
- Elevators
- Parking lots
- 24/7 security

## DEVELOPMENT CHARACTERISTICS

MISTIQ Los Cabos is the new luxury real estate icon in Cabo San Lucas. The project includes Infinity Pools, a state-of-the-art Gym, Club House, Solarium, Ample Parking, Elegant Gardens and other Amenities, where the owners can satisfy their recreational needs without having to leave the complex.