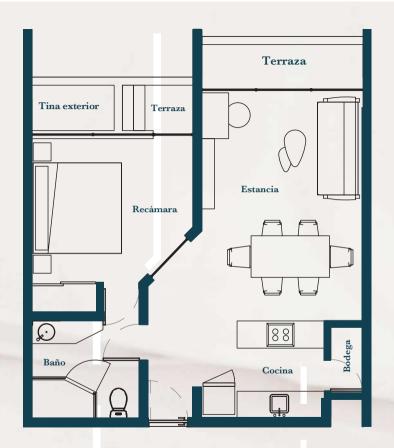

e tourists from all over the world thanks to an unforgettable landscape where the sky and the sea are lost together on the horizon.



# AME NITI ES





Elevator semi-panoramic

■ Pool in roof garden

■ Underground parking

🗱 Yoga room

**≋** Gardens



**⊗** Gym in two levels

■ Business center

**≋** Laundry

Movie theater

**≋** Temazcal

**≋** Trash spot





 $\Lambda KU\Lambda$ 





 $\Lambda KU\Lambda$ 





ΛΚUΛ



 $\Lambda KU\Lambda$ 

# FEA TURES

Each apartment was designed for the comfort and enjoyment of each person who wishes to live the AKUA experience with its delicate tzalam wood finishes and gray ceramic floors.





 $\Lambda KU\Lambda$ 





### LOCATION

ZONA COMERCIAL

### ALDEA ZAMÁ

ZONA HOTELERA



CARRETERA TULUM

## TYPO LOGY







2 BEDROOM







STUDIO







1 BEDROOM OUTER TUB







STUDIO OUTER TUB