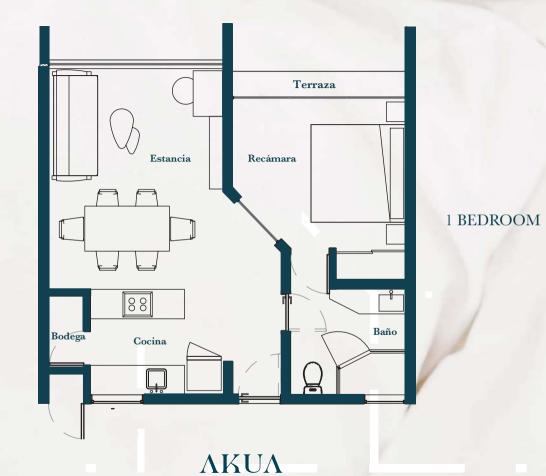

lace that has managed to captivate tourists from all over the world thanks to an unforgettable landscape where the sky and the sea are lost together on the horizon.



# AME NITI ES





Elevator semi-panoramic

■ Pool in roof garden

■ Underground parking

🗱 Yoga room

**≋** Gardens



**⊗** Gym in two levels

■ Business center

**≋** Laundry

Movie theater

**≋** Temazcal

**≋** Trash spot





 $\Lambda KU\Lambda$ 





 $\Lambda KU\Lambda$ 





ΛΚUΛ



 $\Lambda KU\Lambda$ 

# FEA TURES

Each apartment was designed for the comfort and enjoyment of each person who wishes to live the AKUA experience with its delicate tzalam wood finishes and gray ceramic floors.





 $\Lambda KU\Lambda$ 





### LOCATION

ZONA COMERCIAL

### ALDEA ZAMÁ

ZONA HOTELERA



CARRETERA TULUM

## TYPO LOGY







2 BEDROOM







STUDIO







1 BEDROOM OUTER TUB







STUDIO OUTER TUB