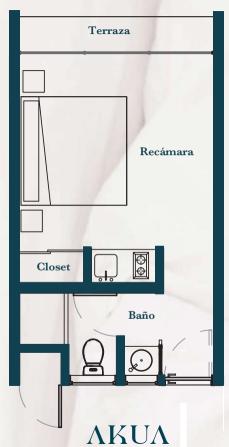

to captivate tourists from all over the world thanks to an unforgettable landscape where the sky and the sea are lost together on the horizon.



# AME NITI ES





Elevator semi-panoramic

■ Pool in roof garden

■ Underground parking

🗱 Yoga room

**≋** Gardens



**⊗** Gym in two levels

■ Business center

**≋** Laundry

Movie theater

**≋** Temazcal

**≋** Trash spot





 $\Lambda KU\Lambda$ 





 $\Lambda KU\Lambda$ 





ΛΚUΛ



 $\Lambda KU\Lambda$ 

# FEA TURES

Each apartment was designed for the comfort and enjoyment of each person who wishes to live the AKUA experience with its delicate tzalam wood finishes and gray ceramic floors.





 $\Lambda KU\Lambda$ 





### LOCATION

ZONA COMERCIAL

### ALDEA ZAMÁ

ZONA HOTELERA



CARRETERA TULUM

## TYPO LOGY







2 BEDROOM







STUDIO







1 BEDROOM OUTER TUB







STUDIO OUTER TUB