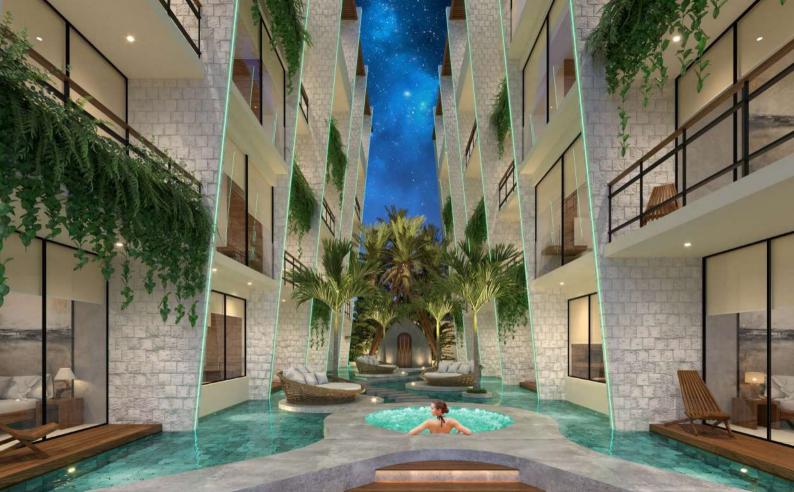

# AME NITI ES

Elevator semi-panoramic

■ Pool in roof garden

■ Underground parking

🗱 Yoga room

**≋** Gardens

**⊗** Gym in two levels

■ Business center

# FEA TURES

Each apartment was designed for the comfort and enjoyment of each person who wishes to live the AKUA experience with its delicate tzalam wood finishes and gray ceramic floors.

 $\Lambda KU\Lambda$ 