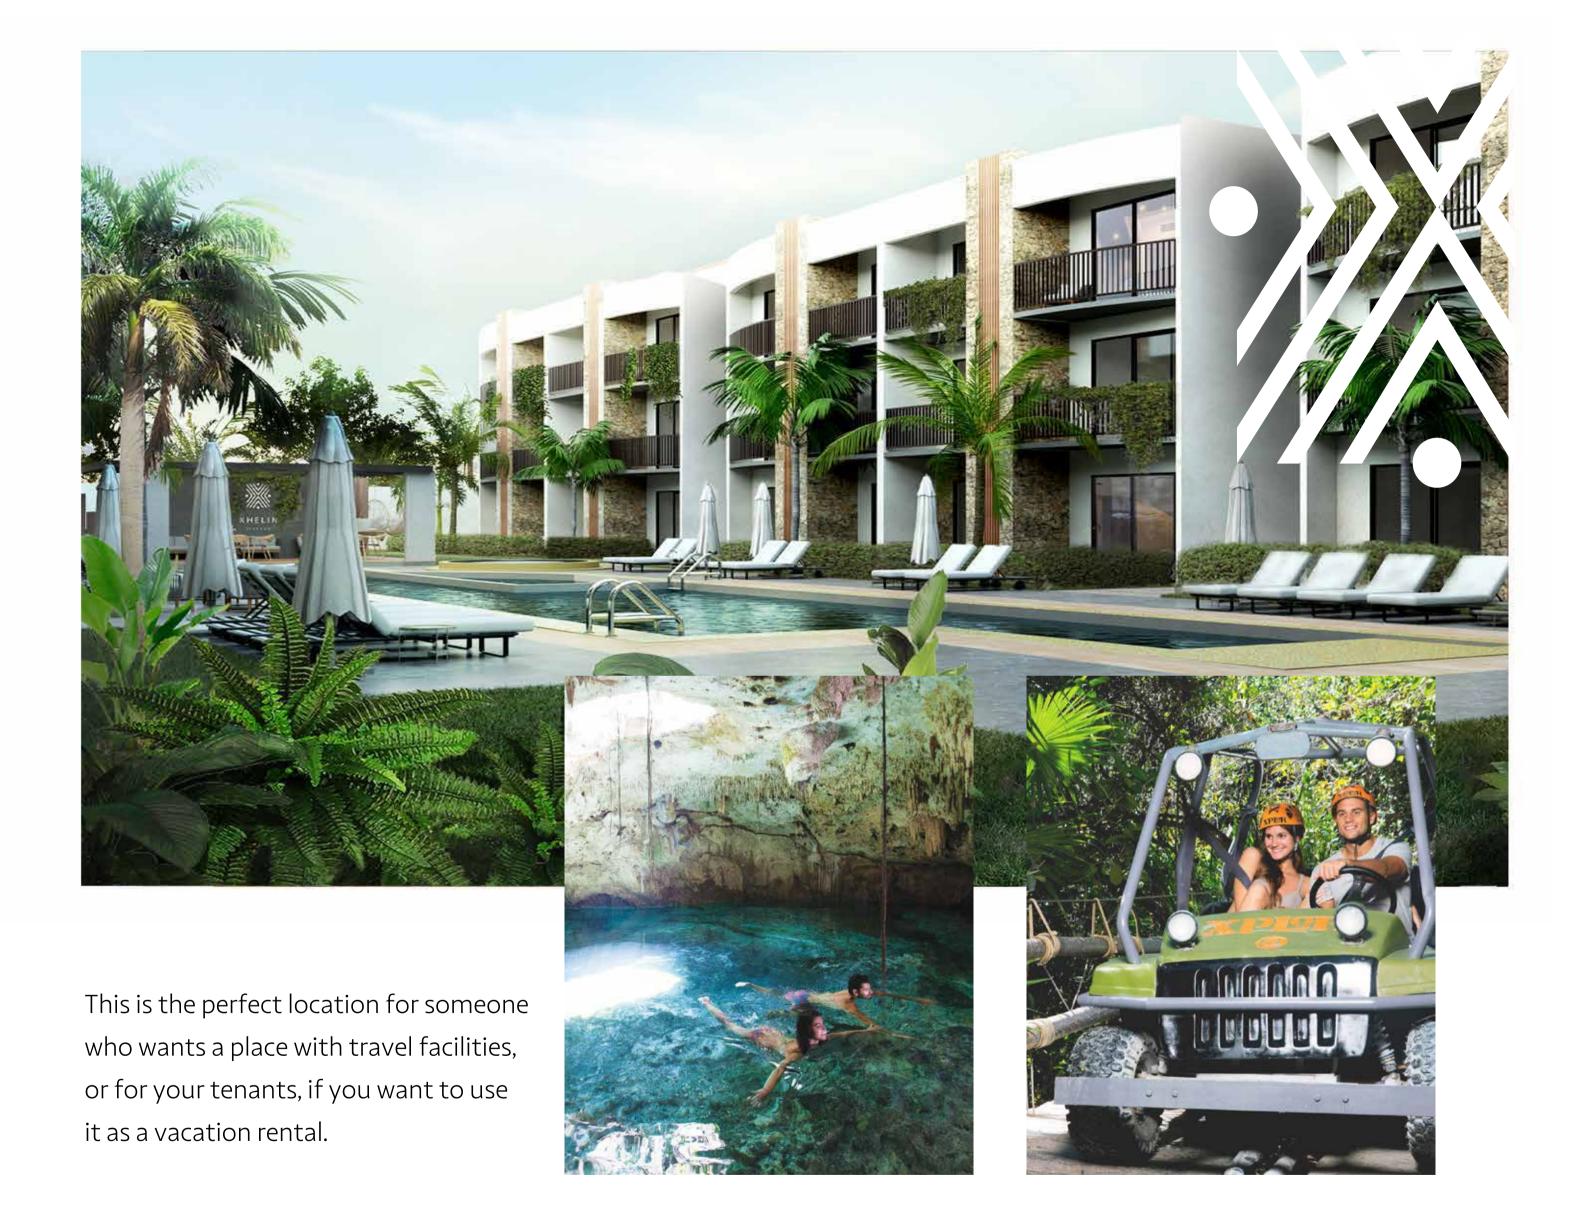

We are located only 8 minutes away from the best Beach Clubs of Playa del Carmen.

With its spacious apartments and incredible amenities, you'll never want to leave Xhelin.

Strategic location.

The Federal Highway connects you to Merida, Holbox or the Chichenitza ruins. How about a magical theme park, just ten minutes separates XHELIN from the world-renowned parks Xcaret, Xplore and Senses; a must see in the Riviera Maya.

# Advantages

- 7 minutes from the beach
- Proximity to recognized shops
- 10 minutes from eco-tourist parks
- Luxury finishes
- Connectivity with the federal highway
- Best price per square meter
- Fence of 5 meters of height surrounding the complex