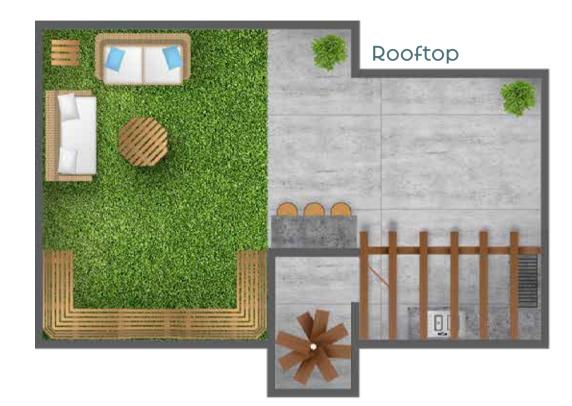

nditioner (Multizone brand 4 x 1 Inverter)
- Warm tone LED lighting
- Mirror in bathroom with backlight
- Gas heater

### \* Garden in first floor units

# TYPE 2A SECOND LEVEL







### Finishes

- Fiorito travertine marble floors
- Fine plaster finish on walls
- Mahogany cedar beams
- Solid wood doors
- Aluminum door and window frames
- Full sizes closets in bedrooms
- Decorative Mayan stone walls
- Community gas installation with individual meter

# Equipment

- Complete kitchen with granite countertop
- Kitchen equipment: oven, stove top and hood
- High quality faucets (Forten brand includes 5 year warranty)
- Air conditioner (Multizone brand 4 x 1 Inverter)
- Warm tone LED lighting
- Mirror in bathroom with backlight
- Gas heater

### TYPE PHA THIRD LEVEL







1759.14 ft2 - Total





#### Finishes

- Fiorito travertine marble floors
- Fine plaster finish on walls
- Mahogany cedar beams
- Solid wood doors
- Aluminum door and window frames
- Full sizes closets in bedrooms
- Decorative Mayan stone walls
- Community gas installation with individual meter

# Equipment

- Complete kitchen with granite countertop
- Kitchen equipment: oven, stove top and hood
- High quality faucets (Forten brand includes 5 year warranty)
- Air conditioner (Multizone brand 4 x 1 Inverter)
- Warm tone LED lighting
- Mirror in bathroom with backlight
- Gas heater



Contact