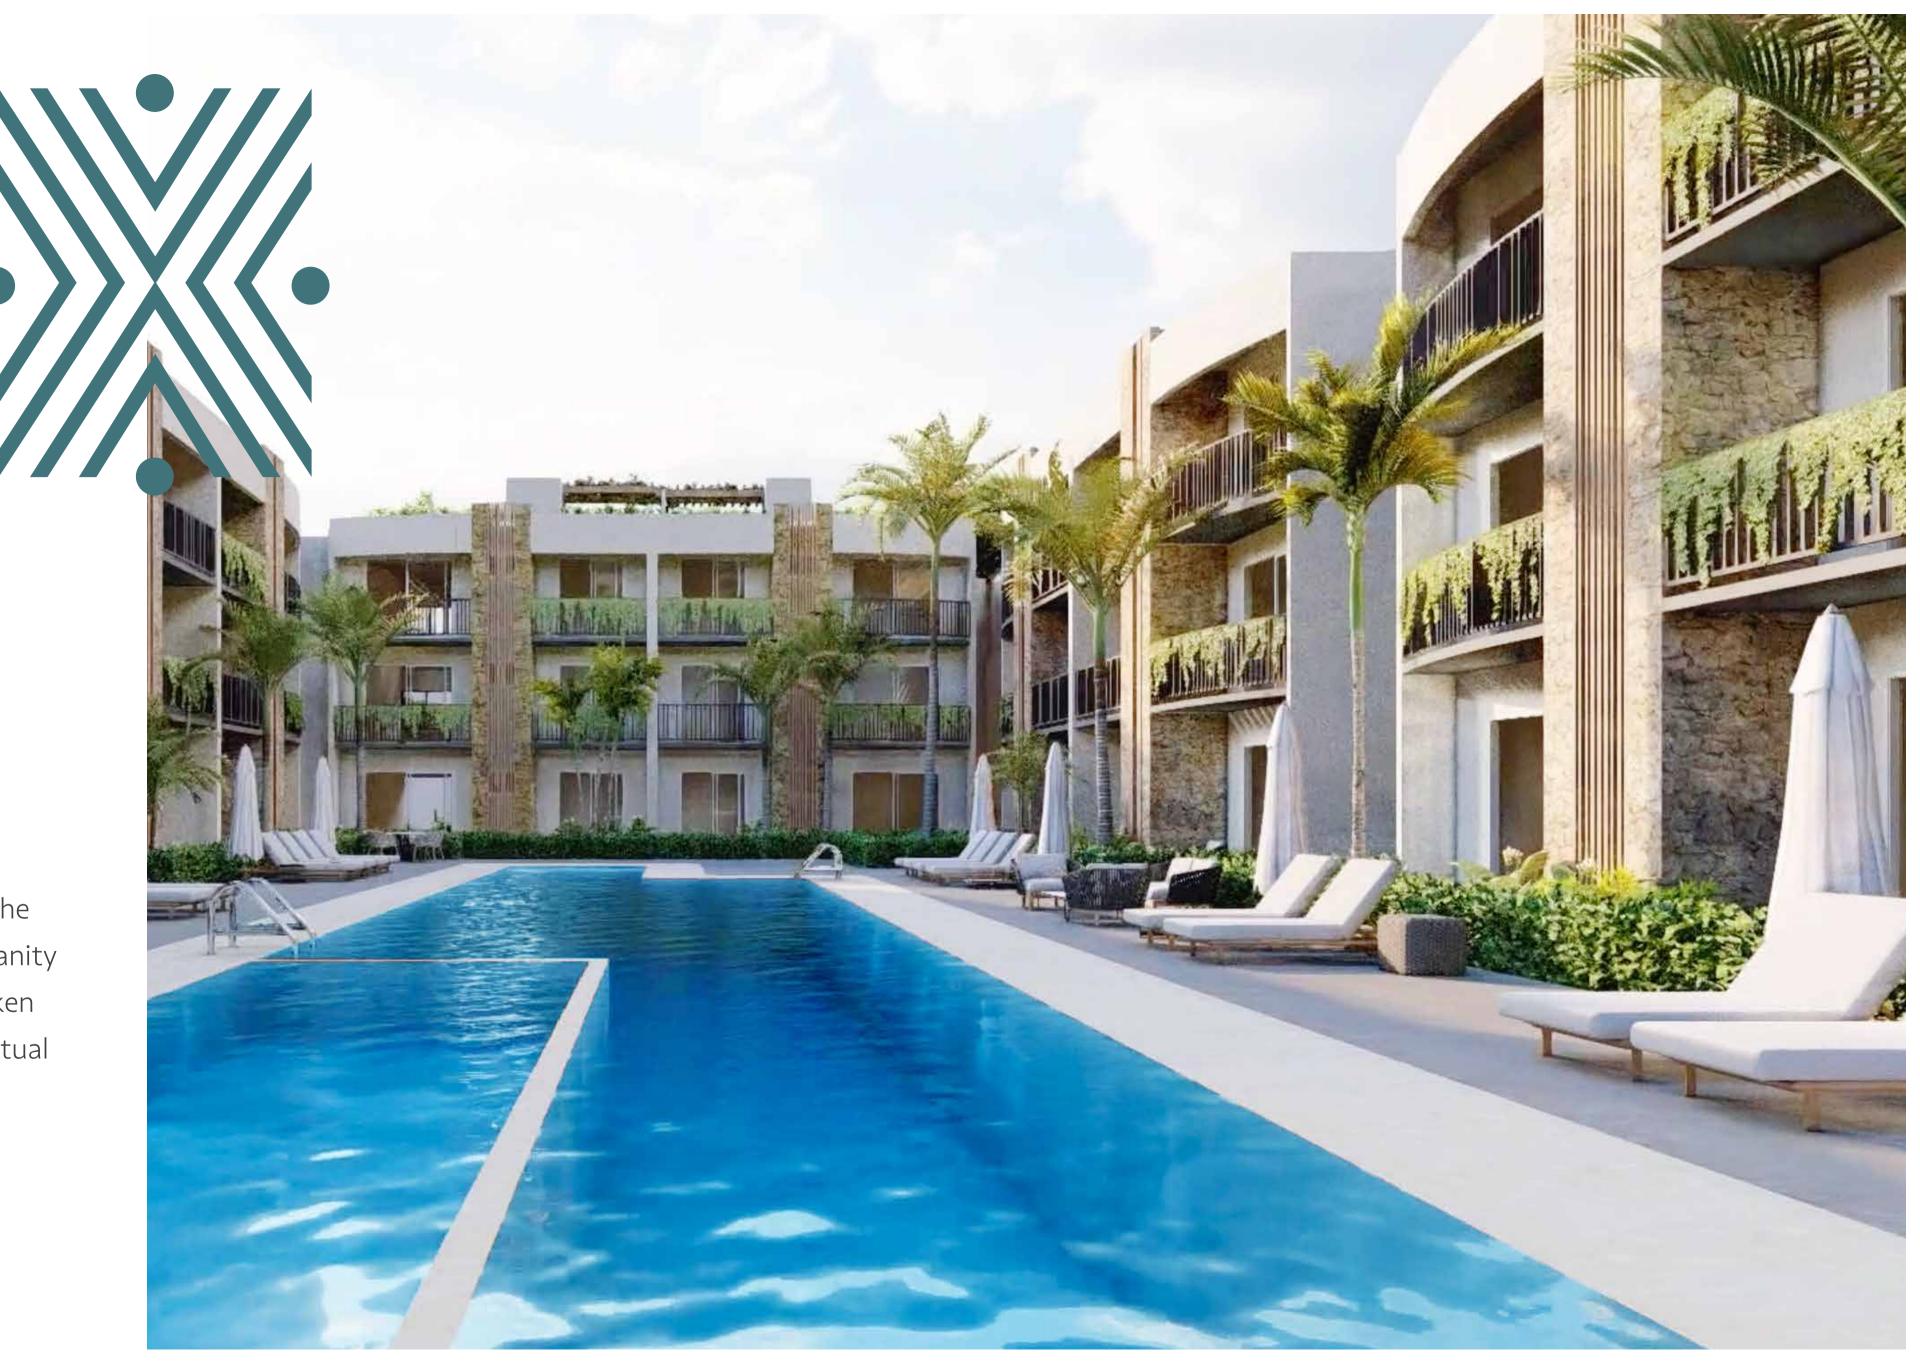

Wide spaces

The common areas are a reflection of our concept, as we incorporate the growing vegetation to generate green landscapes in an urban environment.

### Amenities

- Luxury conference room with 75 inch screen
- Lobby with reception and controlled access
- Large swimming pool with sun beds
- Jacuzzi
- Common terrace with grill and lounge area
- One parking space per apartment
- Gym
- Game Room