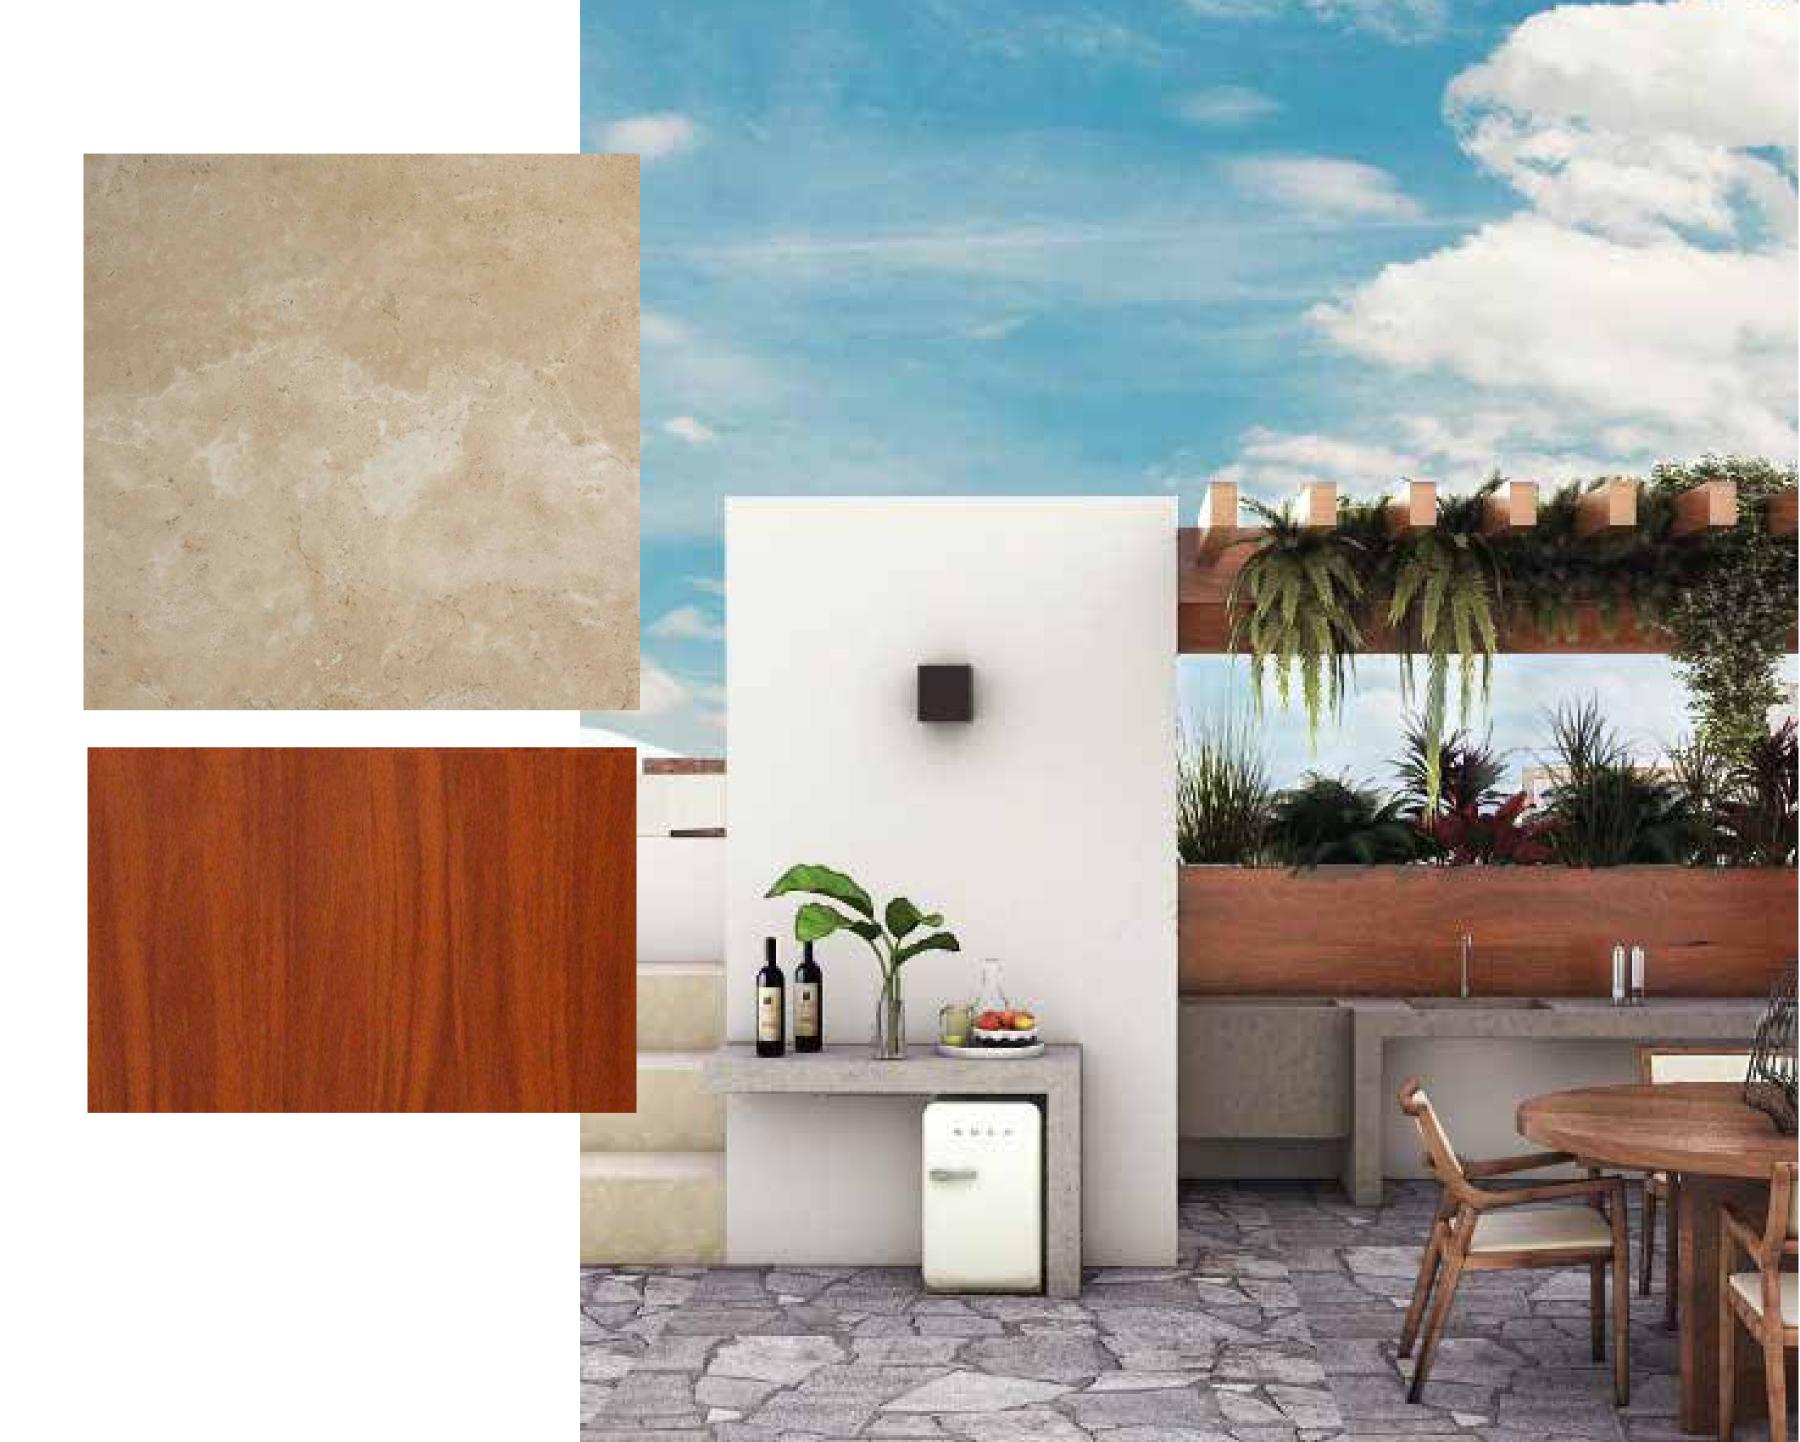

### Amenities

- Luxury conference room with 75 inch screen
- Lobby with reception and controlled access
- Large swimming pool with sun beds
- Jacuzzi
- Common terrace with grill and lounge area
- One parking space per apartment
- Gym
- Game Room

#### Finishes

- Fiorito travertine marble floors
- Fine plaster finish on walls
- Mahogany cedar beams
- Solid wood doors
- Aluminum door and window frames
- Full sizes closets in bedrooms
- Decorative Mayan stone walls
- Community gas installation with individual meter