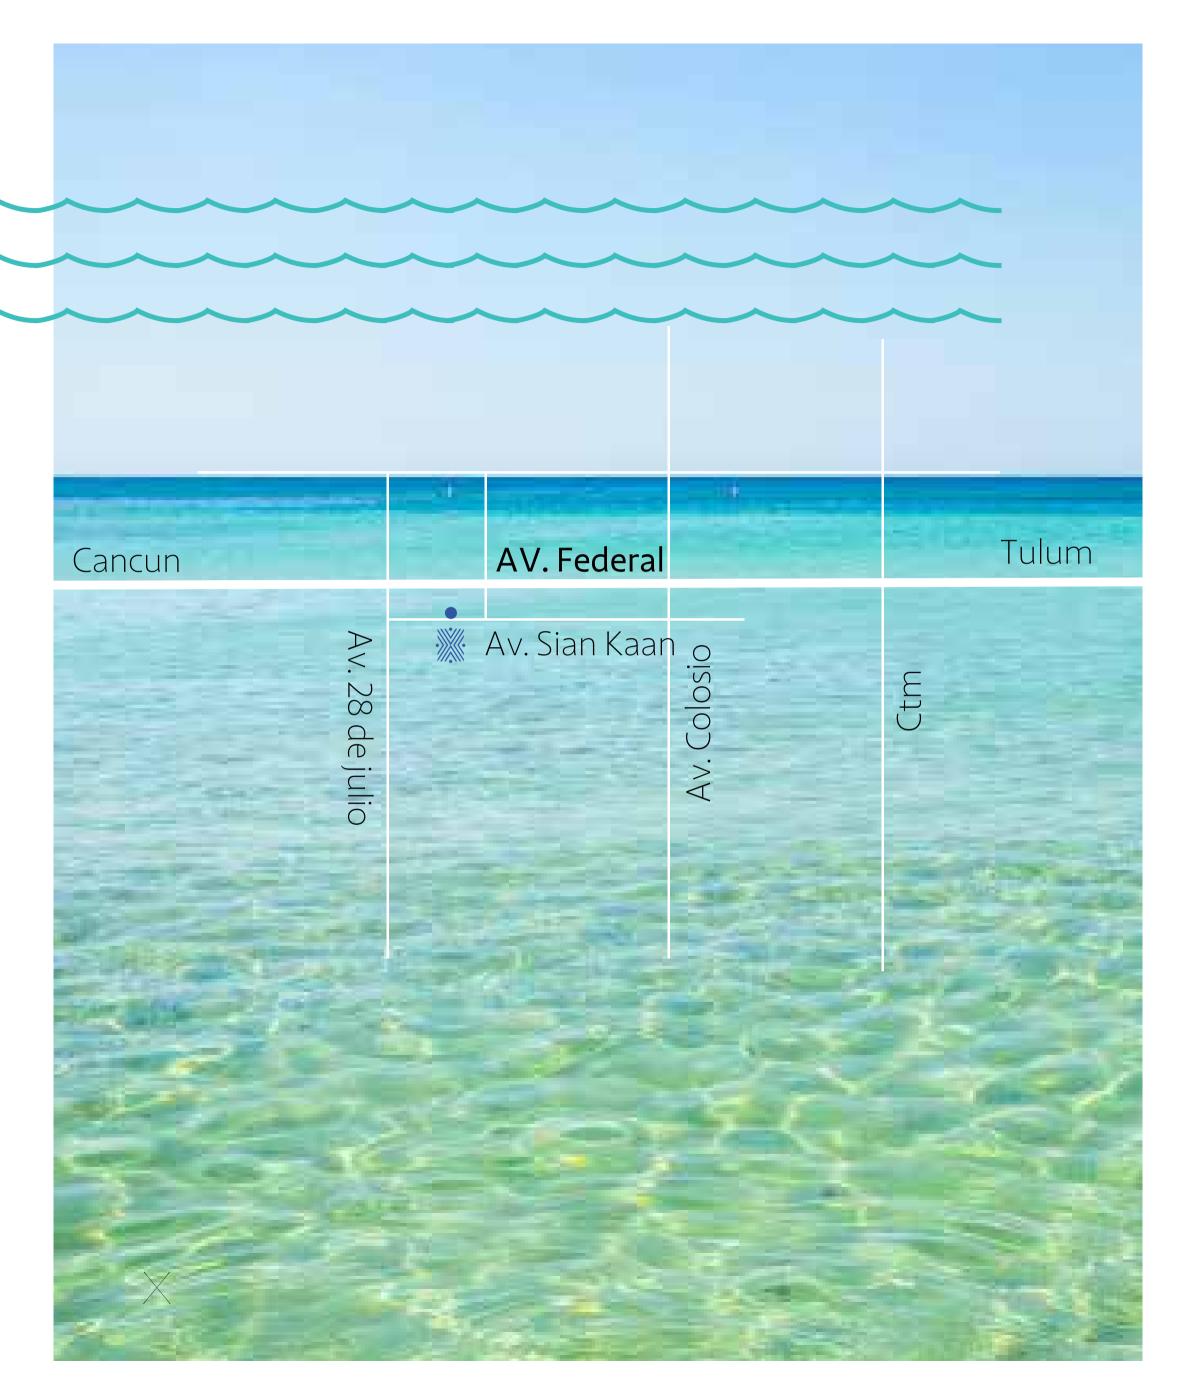

### Smart Location

X

The geographical location of XHELIN is the perfect point for departing to any destination. Located behind the Federal Highway, you will have easy and close access to the road. Cancun is fourty minutes to the north, and Tulum is thirty-five minutes to the south.

The Federal Highway connects you to Merida, Holbox or the Chichenitza ruins. How about a magical theme park, just ten minutes separates XHELIN from the world-renowned parks Xcaret, Xplore and Senses; a must see in the Riviera Maya.