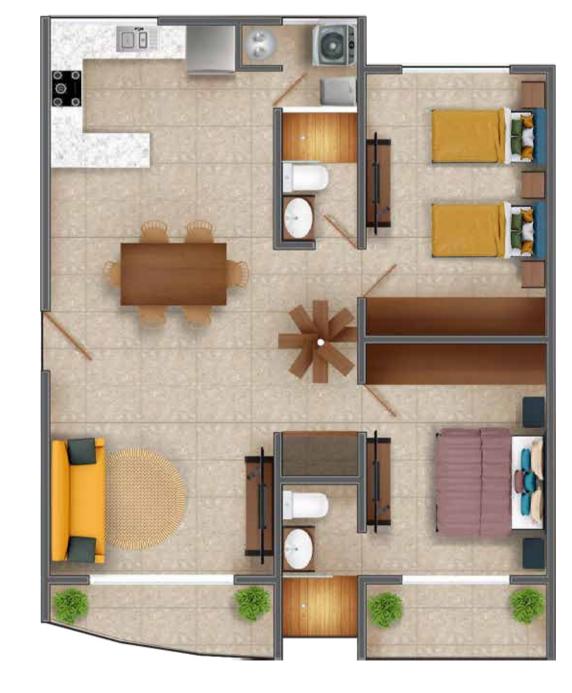

The TYPOLOGY of our apartments is made up of spaces ranging from one-bedroom studios, 2-bedroom apartments, and penthouses with a large rooftop terrace.

# TYPE 1A FIRST LEVEL

252.53 ft2 - garden

#### Finishes

- Fiorito travertine marble floors
- Fine plaster finish on walls
- Mahogany cedar beams
- Solid wood doors
- Aluminum door and window frames
- Full sizes closets in bedrooms
- Decorative Mayan stone walls
- Community gas installation with individual meter

### Equipment

- Complete kitchen with granite countertop
- Kitchen equipment: oven, stove top and hood
- High quality faucets (Forten brand includes 5 year warranty)
- Air conditioner (Multizone brand 4 x 1 Inverter)
- Warm tone LED lighting
- Mirror in bathroom with backlight
- Gas heater