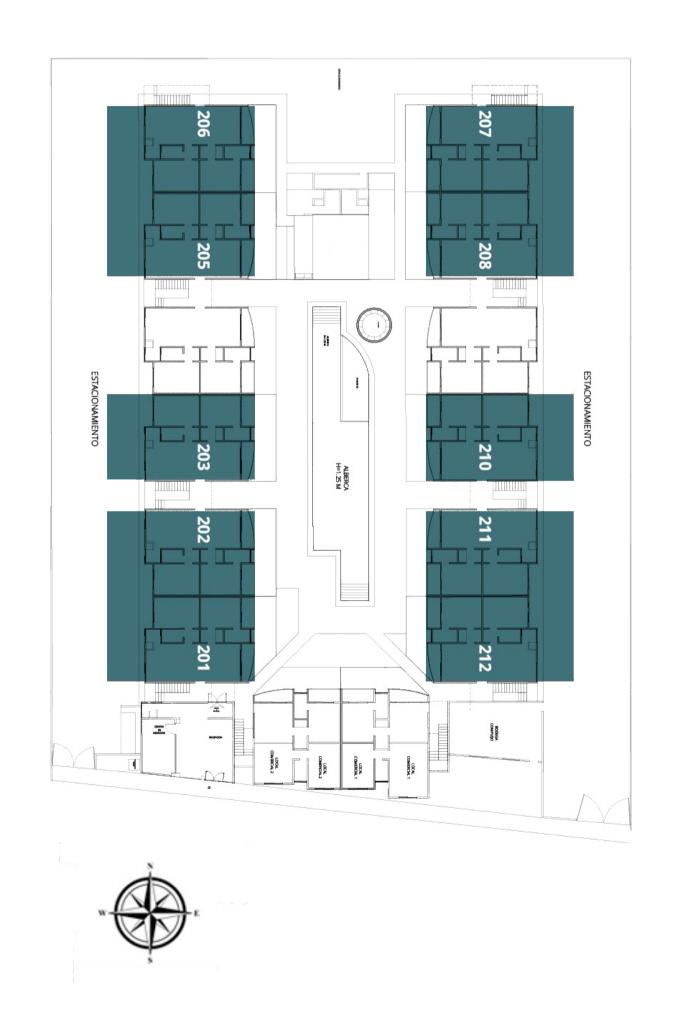

made up of spaces ranging from one-bedroom studios, 2-bedroom apartments, and penthouses with a large rooftop terrace.

# TYPE 1A FIRST LEVEL







252.53 ft2 - garden



#### Finishes

- Fiorito travertine marble floors
- Fine plaster finish on walls
- Mahogany cedar beams
- Solid wood doors
- Aluminum door and window frames
- Full sizes closets in bedrooms
- Decorative Mayan stone walls
- Community gas installation with individual meter

### Equipment

- Complete kitchen with granite countertop
- Kitchen equipment: oven, stove top and hood
- High quality faucets (Forten brand includes 5 year warranty)
- Air conditioner (Multizone brand 4 x 1 Inverter)
- Warm tone LED lighting
- Mirror in bathroom with backlight
- Gas heater

### \* Garden in first floor units

# TYPE 2A SECOND LEVEL







### Finishes

- Fiorito travertine marble floors
- Fine plaster finish on walls
- Mahogany cedar beams
- Solid wood doors
- Aluminum door and window frames
- Full sizes closets in bedrooms
- Decorative Mayan stone walls
- Community gas installation with individual meter

# Equipment

- Complete kitchen with granite countertop
- Kitchen equipment: oven, stove top and hood
- High quality faucets (Forten brand includes 5 year warranty)
- Air conditioner (Multizone brand 4 x 1 Inverter)
- Warm tone LED lighting
- Mirror in bathroom with backlight
- Gas heater

### TYPE PHA THIRD LEVEL







1759.14 ft2 - Total





#### Finishes

- Fiorito travertine marble floors
- Fine plaster finish on walls
- Mahogany cedar beams
- Solid wood doors
- Aluminum door and window frames
- Full sizes closet