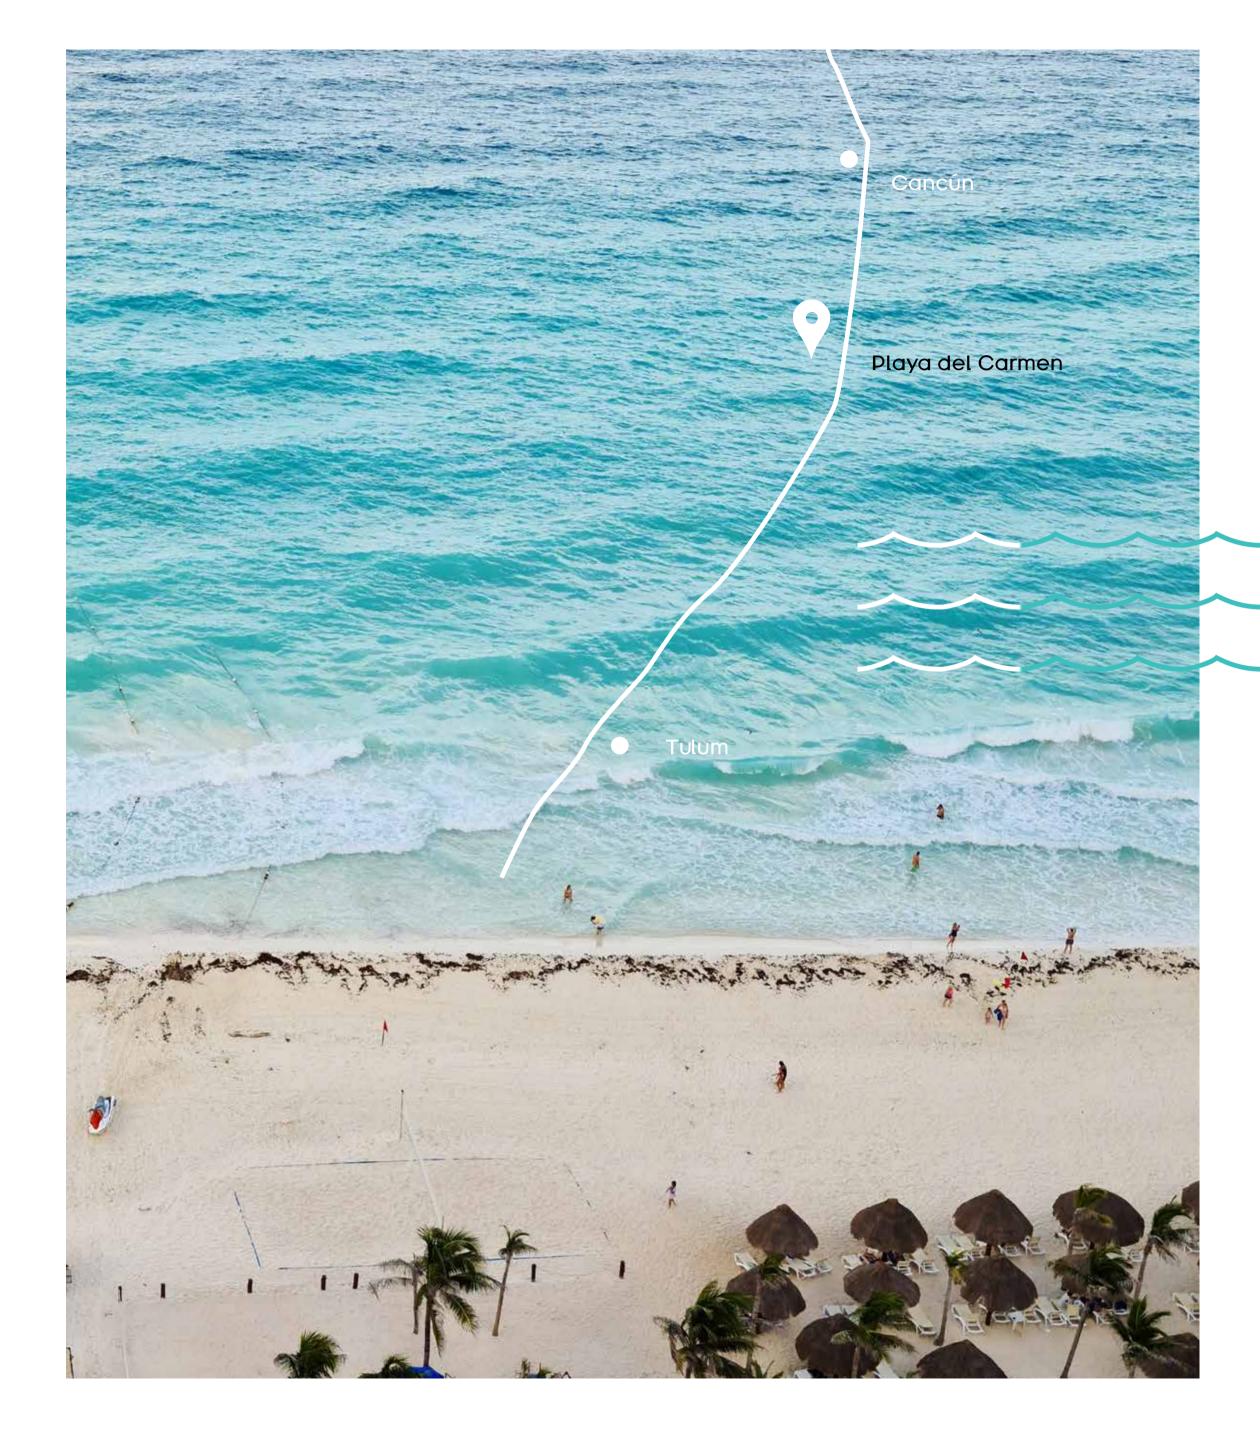

### Smart Location

X

The geographical location of XHELIN is the perfect point for departing to any destination. Located behind the Federal Highway, you will have easy and close access to the road. Cancun is fourty minutes to the north, and Tulum is thirty-five minutes to the south.

The Federal Highway connects you to Merida, Holbox or the Chichenitza ruins. How about a magical theme park, just ten minutes separates XHELIN from the world-renowned parks Xcaret, Xplore and Senses; a must see in the Riviera Maya.