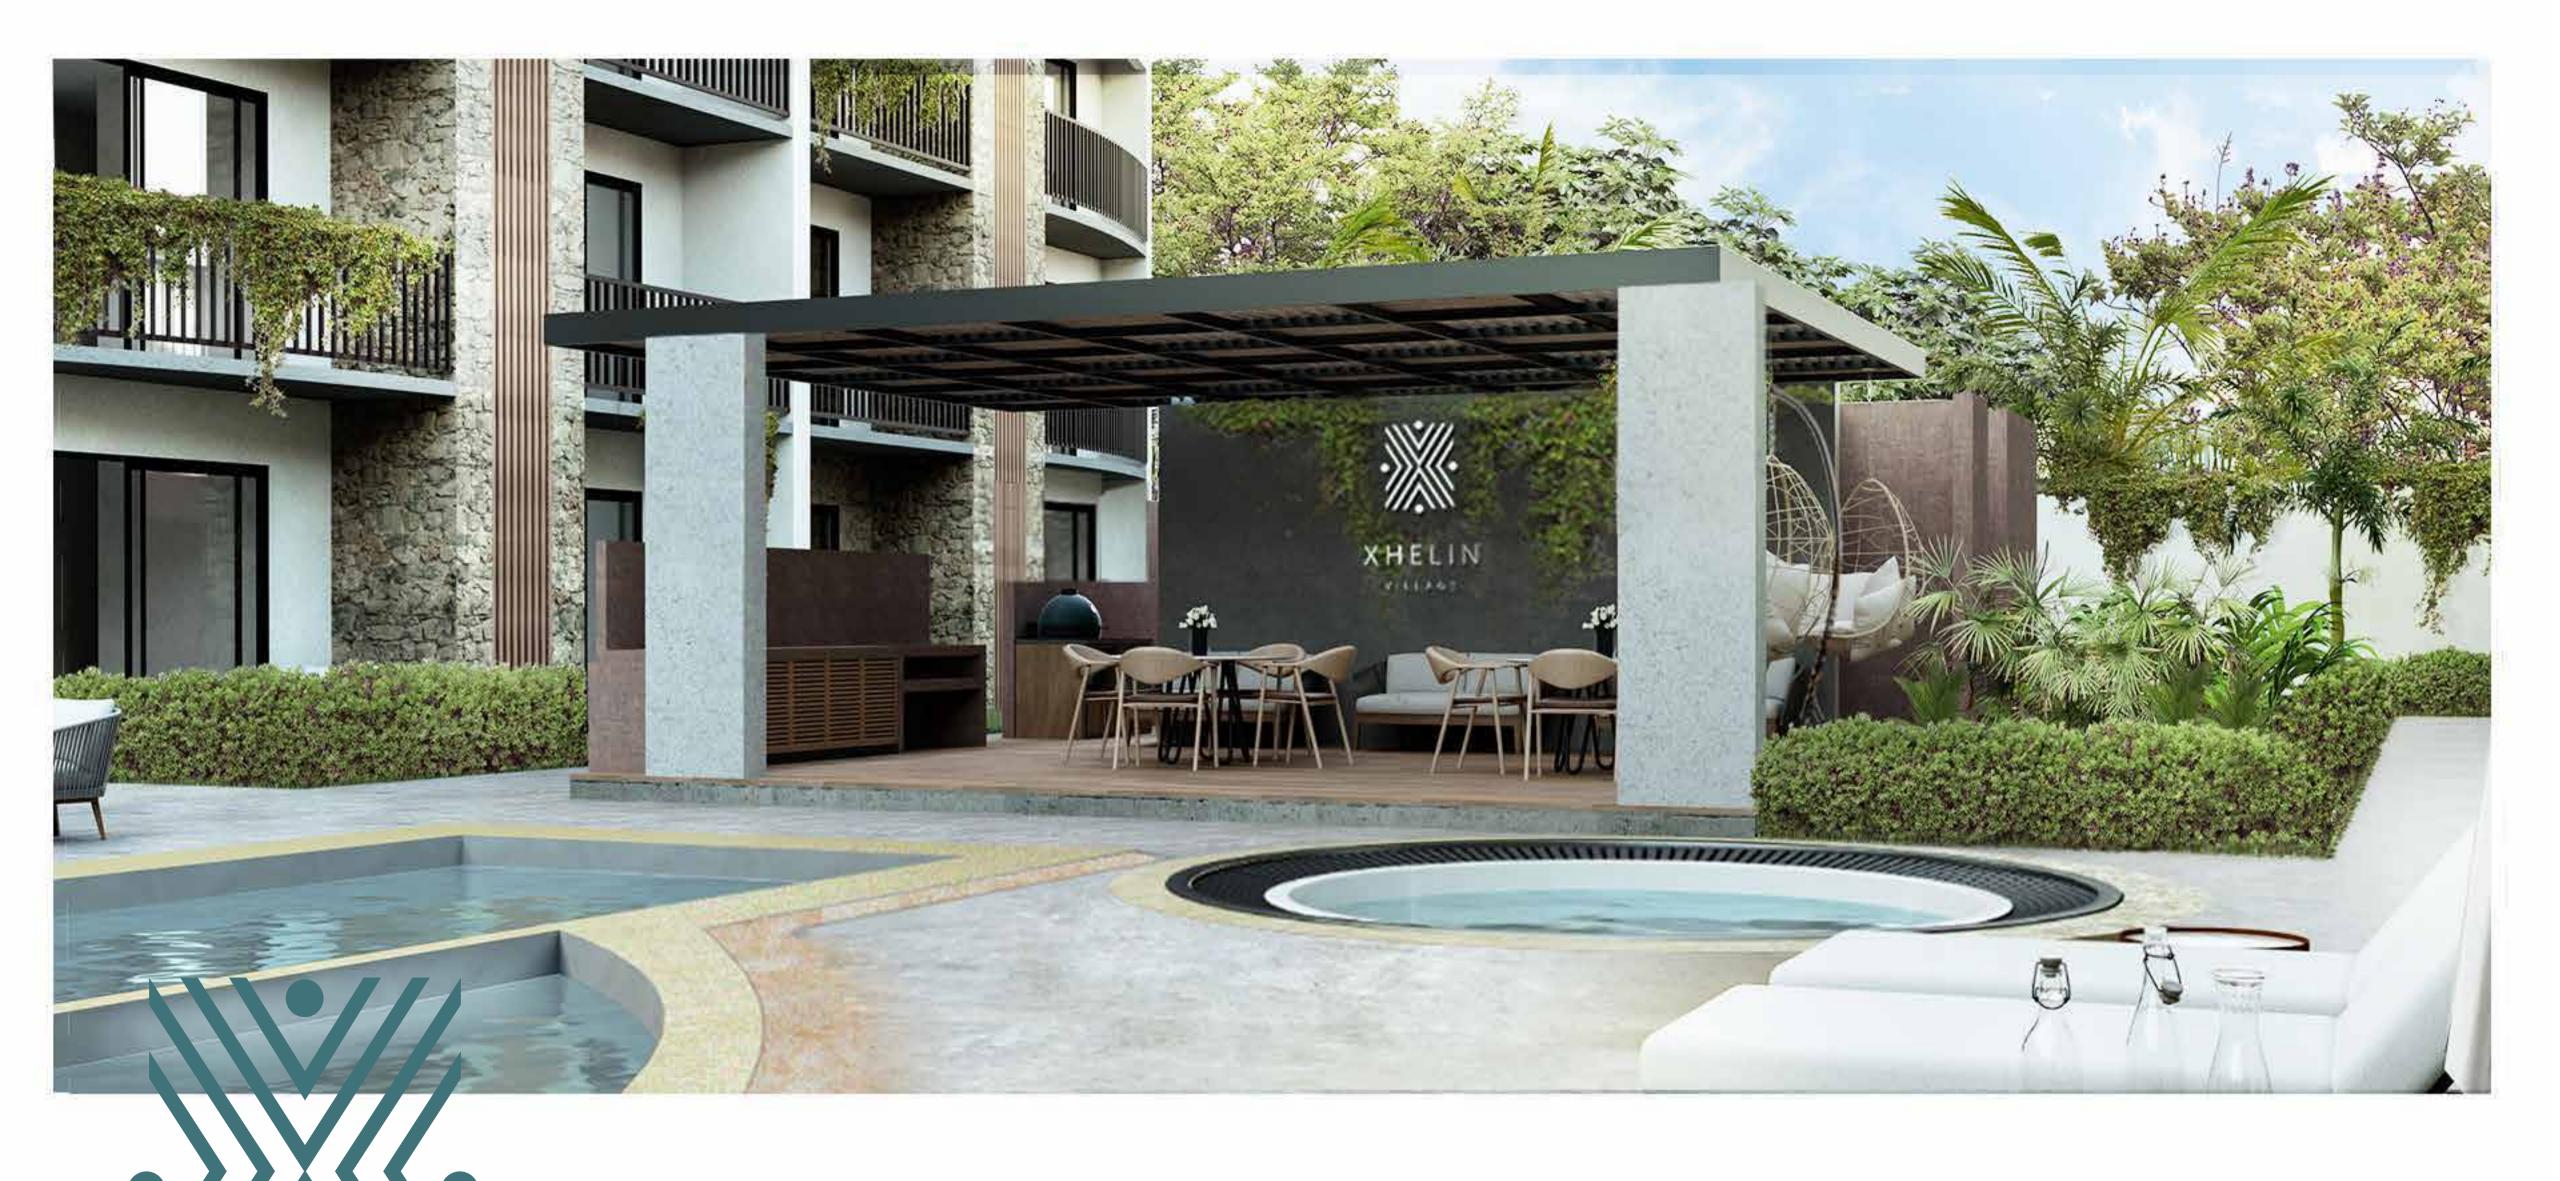

### Amenities

- Luxury conference room with 75 inch screen
- Lobby with reception and controlled access
- Large swimming pool with sun beds
- Jacuzzi
- Common terrace with grill and lounge area
- One parking space per apartment
- Gym
- Game Room