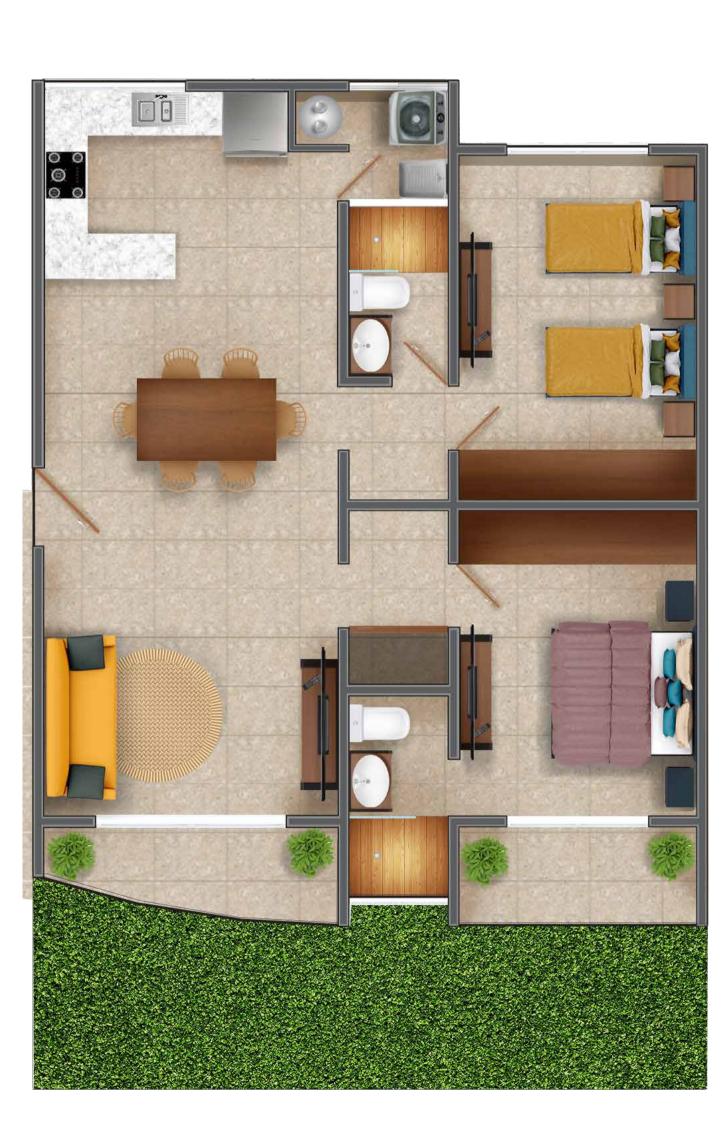

ee, WIFI and sound insulation
to combine your vacation days with
your professional life.





### Amenities

- Luxury conference room with 75 inch screen
- Lobby with reception and controlled access
- Large swimming pool with sun beds
- Jacuzzi
- Common terrace with grill and lounge area
- One parking space per apartment
- Gym
- Game Room

# Advantages

- 7 minutes from the beach
- Proximity to recognized shops
- 10 minutes from eco-tourist parks
- Luxury finishes
- Connectivity with the federal highway
- Best price per square meter
- Fence of 5 meters of height surrounding the complex



The TYPOLOGY of our apartments is made up of spaces ranging from one-bedroom studios, 2-bedroom apartments, and penthouses with a large rooftop terrace.

# TYPE 1A FIRST LEVEL







252.53 ft2 - garden



#### Finishes

- Fiorito travertine marble floors
- Fine plaster finish on walls
- Mahogany cedar beams
- Solid wood doors
- Aluminum door and window frames
- Full sizes closets in bedrooms
- Decorative Mayan stone walls
- Community gas installation with individual meter

### Equipment

- Complete kitchen with granite countertop
- Kitchen equipment: oven, stove top and hood
- High quality faucets (Forten brand includes 5 year warranty)
- Air conditioner (Multizone brand 4 x 1 Inverter)
- Warm tone LED lighting
- Mirror in bathroom with backlight
- Gas heater

### \* Garden in first floor units

# TYPE 2A SECOND LEVEL







### Finishes

- Fiorito travertine marble floors
- Fine plaster finish on walls
- Mahogany cedar beams
- Solid wood doors
- Aluminum door and window frames
- Full siz