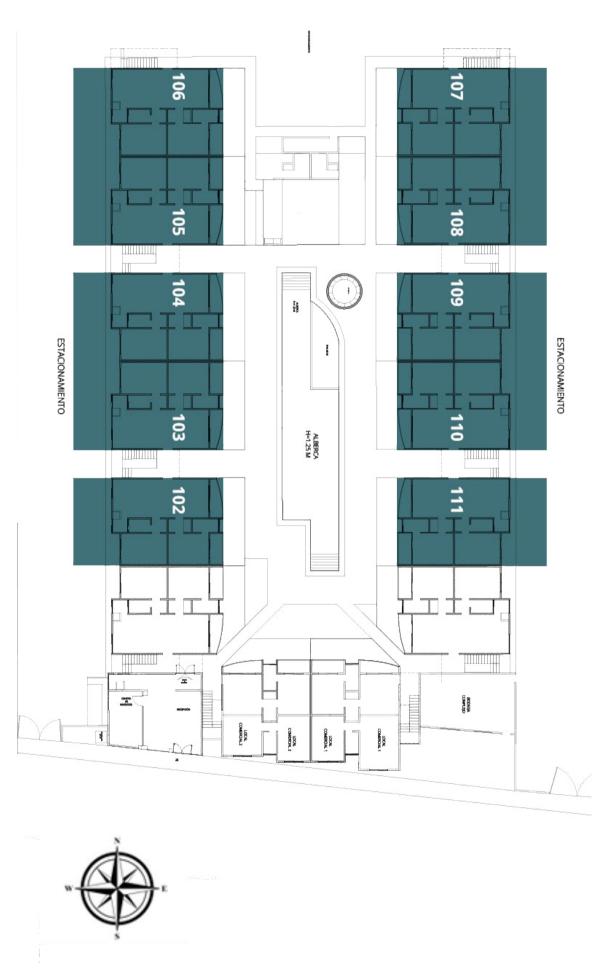

The TYPOLOGY of our apartments is made up of spaces ranging from one-bedroom studios, 2-bedroom apartments, and penthouses with a large rooftop terrace.

# TYPE 1A FIRST LEVEL

252.53 ft2 - garden

# TYPE 2A SECOND LEVEL

### TYPE PHA THIRD LEVEL

1759.14 ft2 - Total