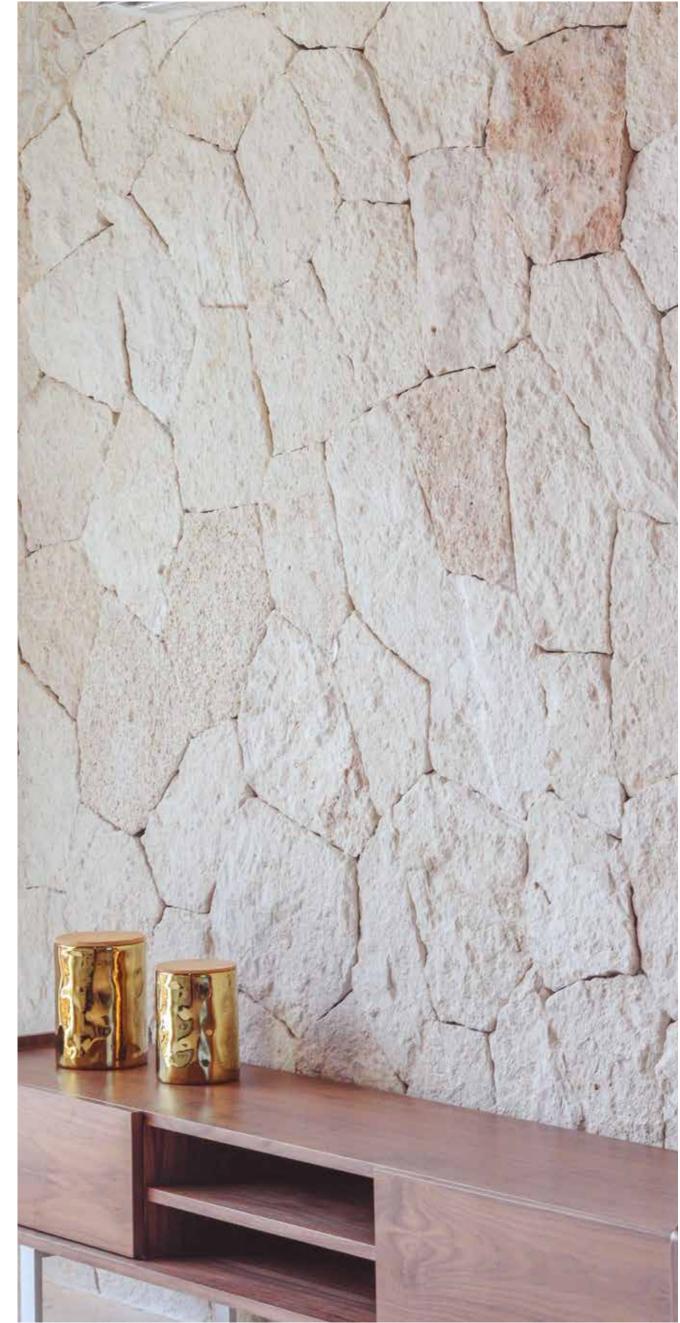

### **DESIGN**

X

Each apartment is inspired by a Boho
Mediterranean design with a combination
of wood, light walls, Mayan stone and
Catalan tiles.

#### Finishes

- Fiorito travertine marble floors
- Fine plaster finish on walls
- Mahogany cedar beams
- Solid wood doors
- Aluminum door and window frames
- Full sizes closets in bedrooms
- Decorative Mayan stone walls
- Community gas installation with individual meter