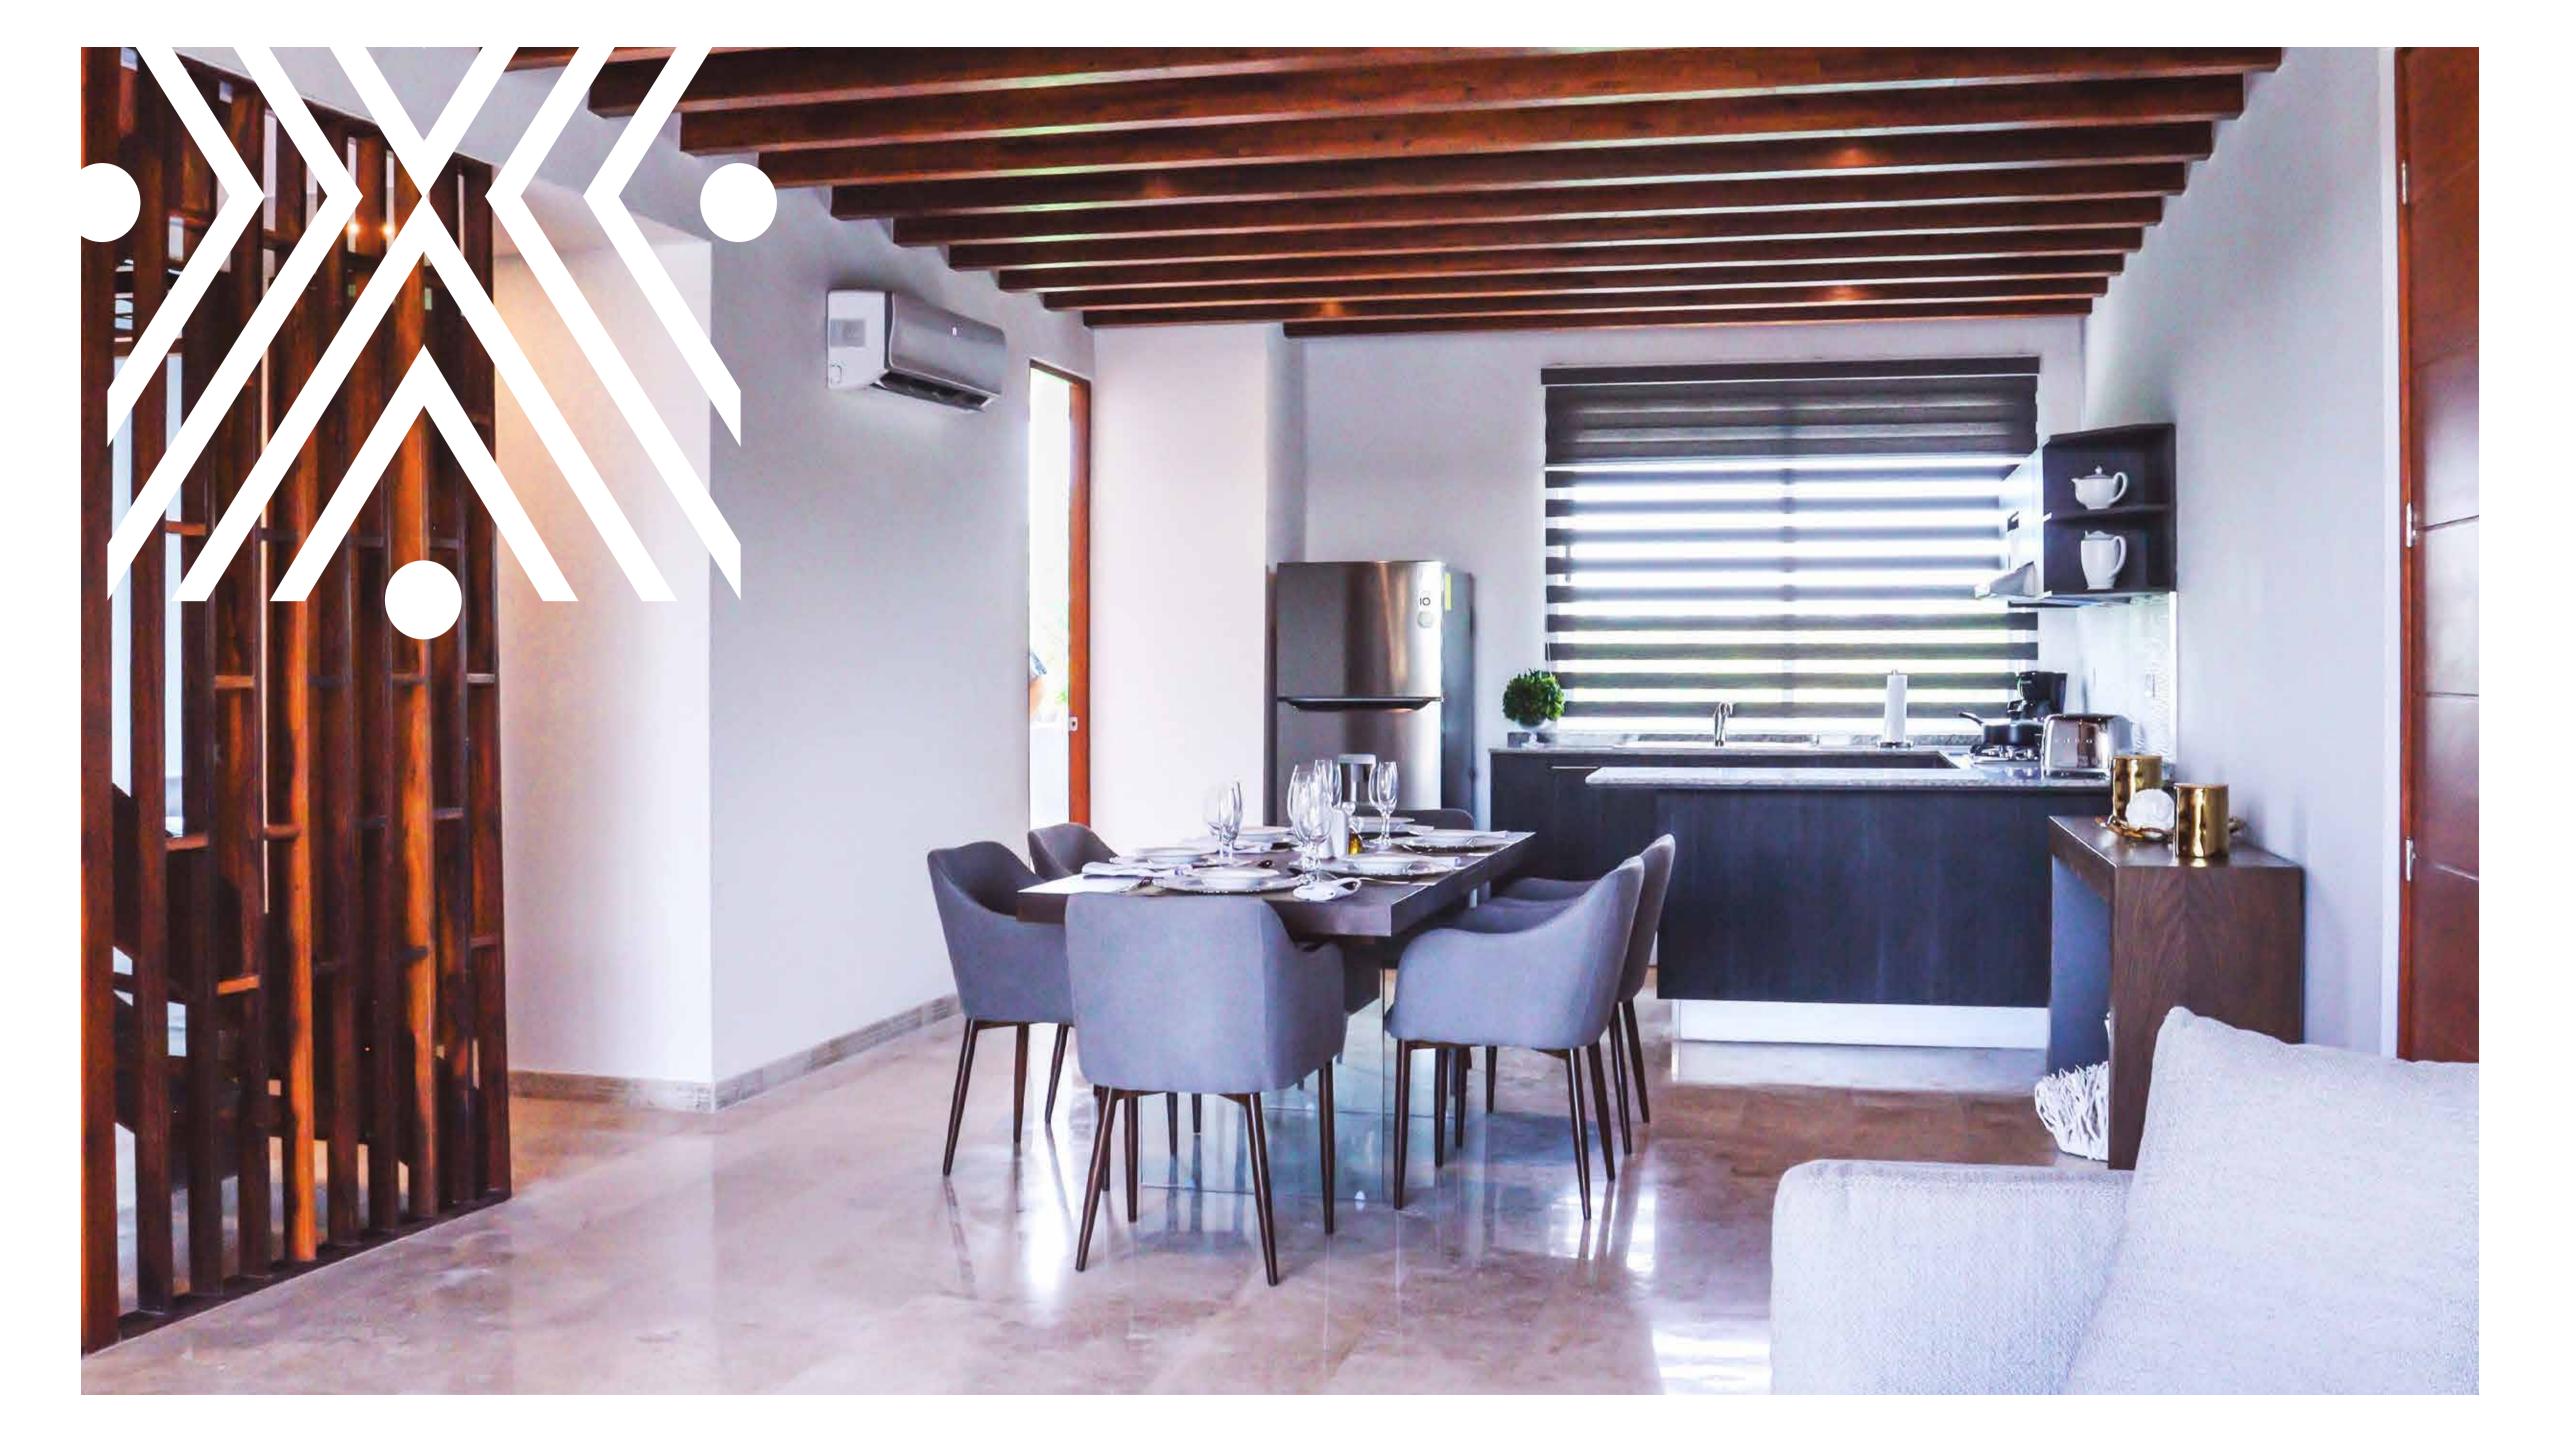

### Equipment

- Complete kitchen with granite countertop
- Kitchen equipment: oven, stove top and hood
- High quality faucets (Forten brand includes 5 year warranty)
- Air conditioner (Multizone brand 4 x 1 Inverter)
- Warm tone LED lighting
- Mirror in bathroom with backlight
- Gas heater

# Equipment

- Complete kitchen with granite countertop
- Kitchen equipment: oven, stove top and hood
- High quality faucets (Forten brand includes 5 year warranty)
- Air conditioner (Multizone brand 4 x 1 Inverter)
- Warm tone LED lighting
- Mirror in bathroom with backlight
- Gas heater