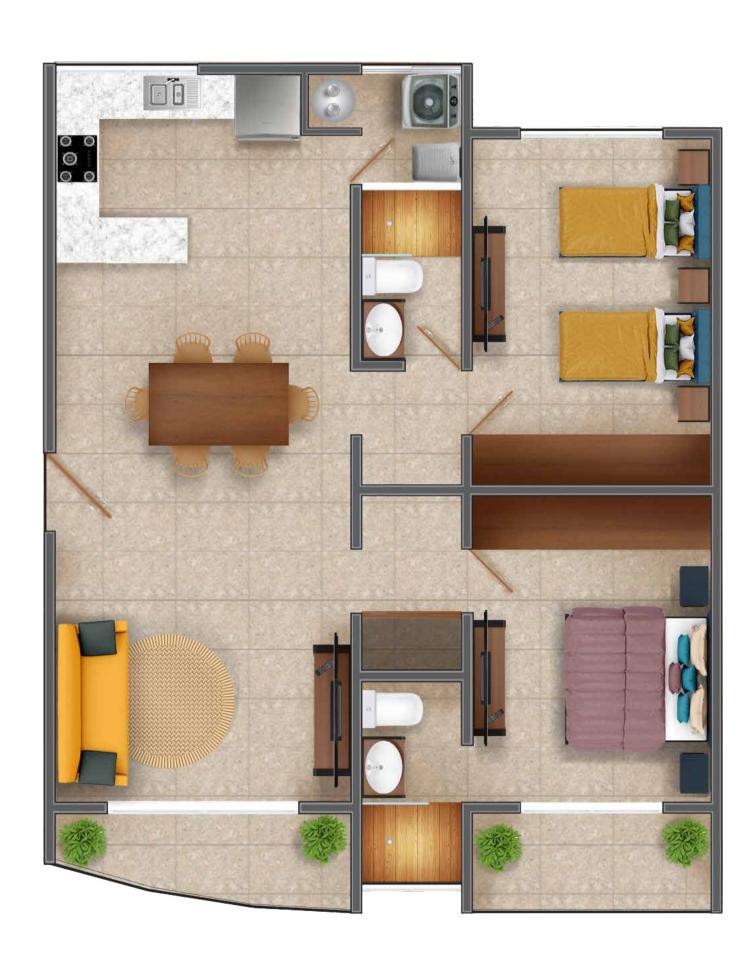

# TYPE 2A SECOND LEVEL

### Finishes

- Fiorito travertine marble floors
- Fine plaster finish on walls
- Mahogany cedar beams
- Solid wood doors
- Aluminum door and window frames
- Full sizes closets in bedrooms
- Decorative Mayan stone walls
- Community gas installation with individual meter

# Equipment

- Complete kitchen with granite countertop
- Kitchen equipment: oven, stove top and hood
- High quality faucets (Forten brand includes 5 year warranty)
- Air conditioner (Multizone brand 4 x 1 Inverter)
- Warm tone LED lighting
- Mirror in bathroom with backlight
- Gas heater