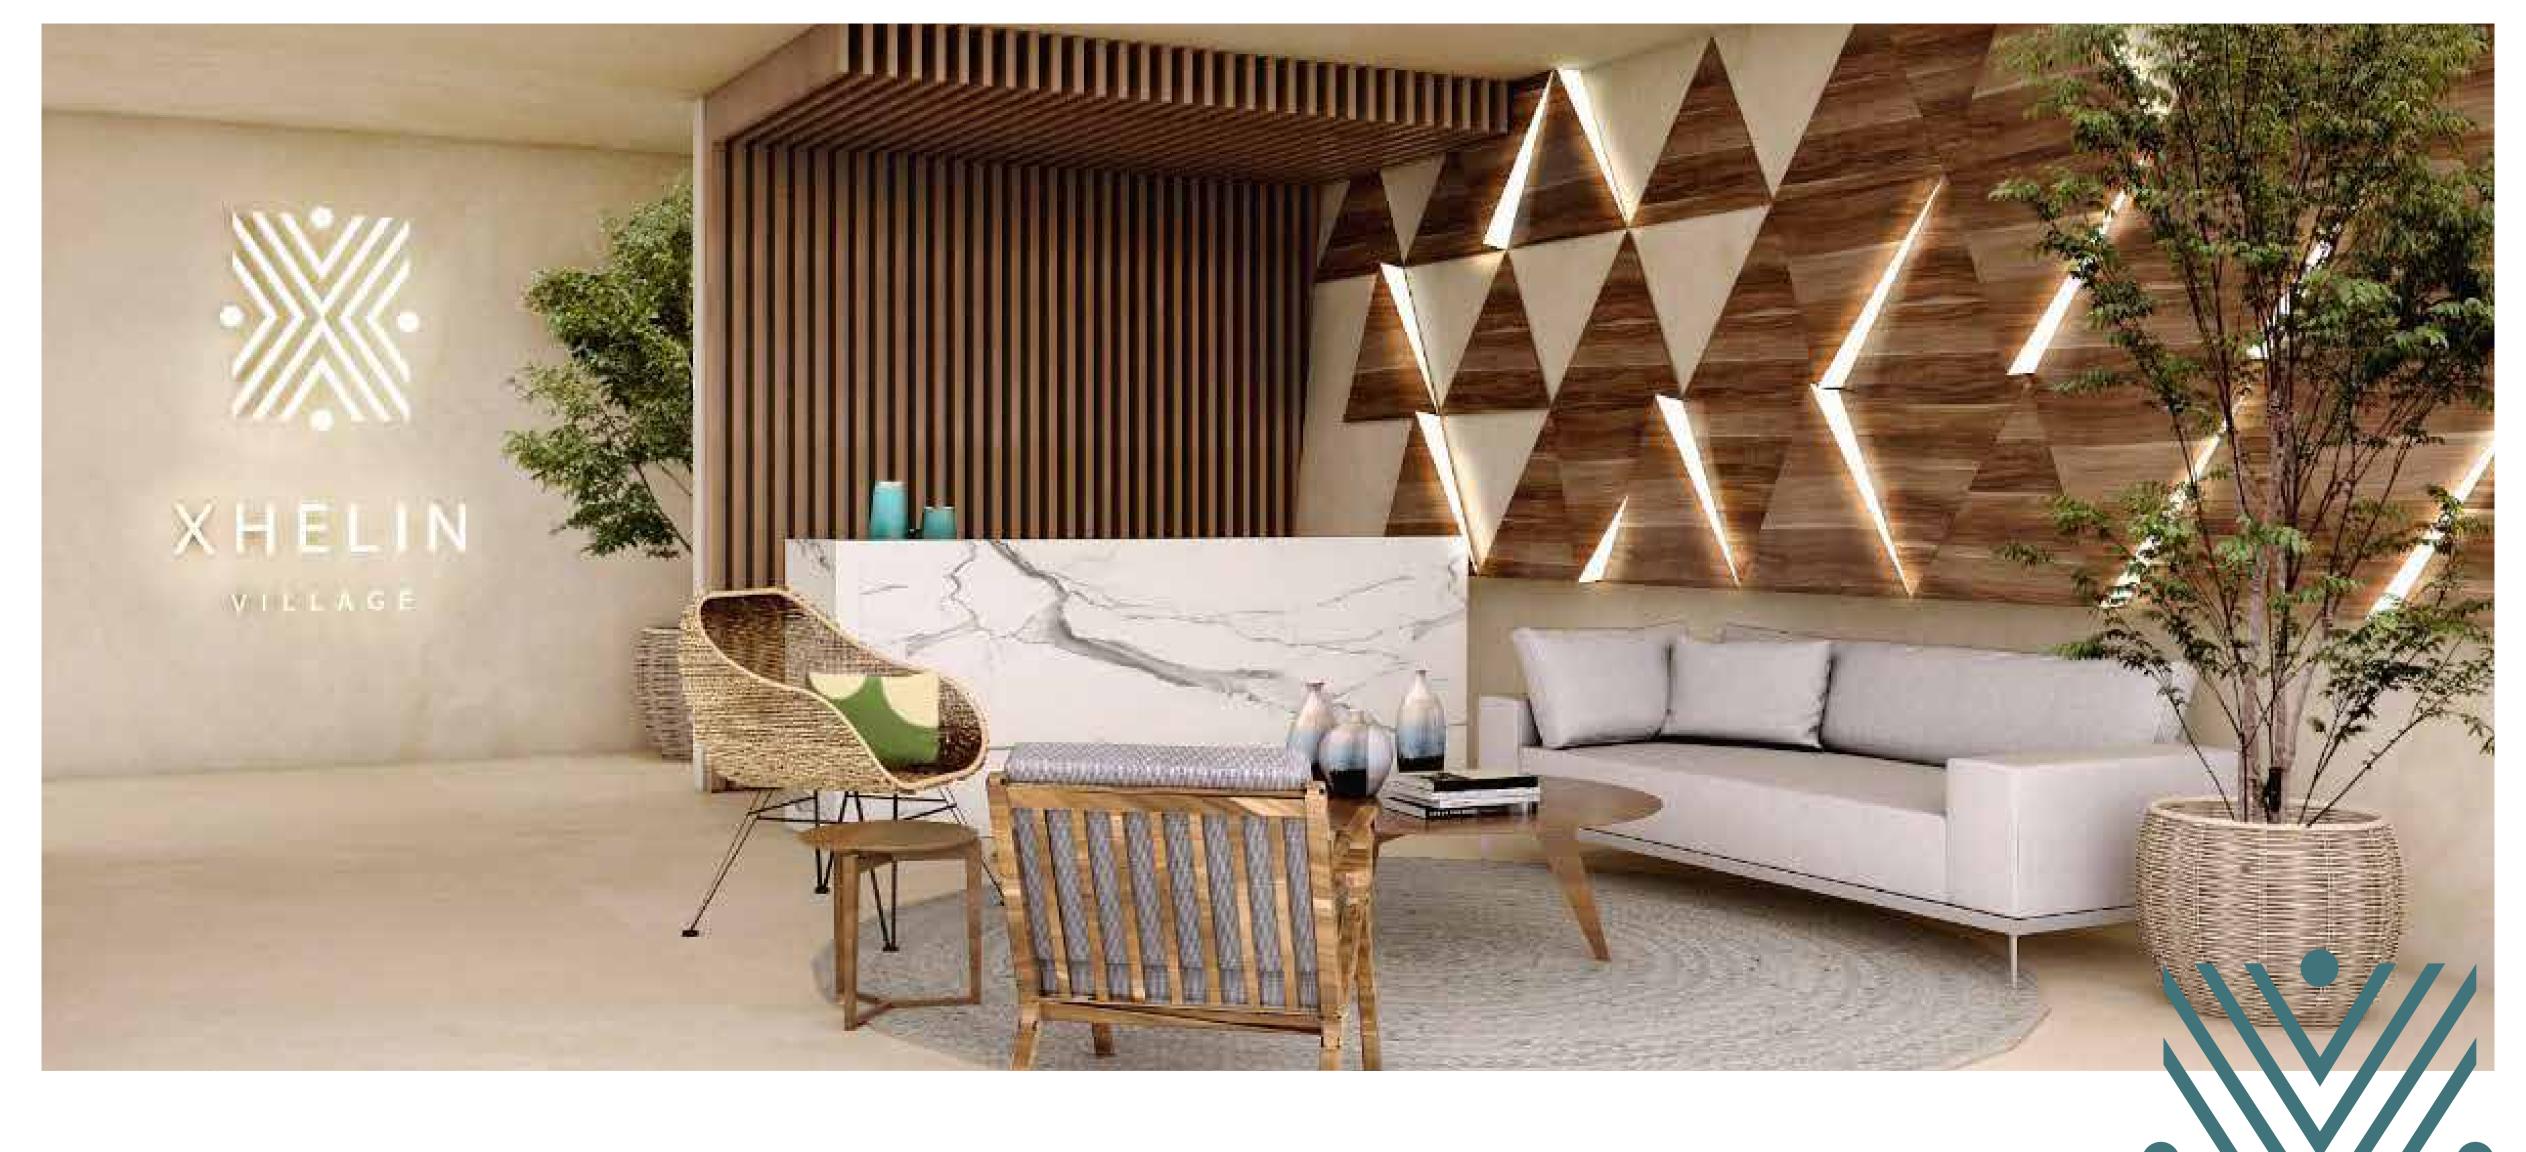

### **DESIGN**

X

Each apartment is inspired by a Boho
Mediterranean design with a combination
of wood, light walls, Mayan stone and
Catalan tiles.

We have a lobby with private access control, closed circuit network. Surveillance cameras and internal security 24/7 that will ensure your safety.

Parking is inside the complex.

# Enjoyable Business

We've set up a conference room
with a 75-inch screen, chairs, executive
table, coffee, WIFI and sound insulation
to combine your vacation days with
your professional life.

### Amenities

- Luxury conference room with 75 inch screen
- Lobby with reception and controlled access
- Large swimming pool with sun beds
- Jacuzzi
- Common terrace with grill and lounge area
- One parking space per apartment
- Gym
- Game Room