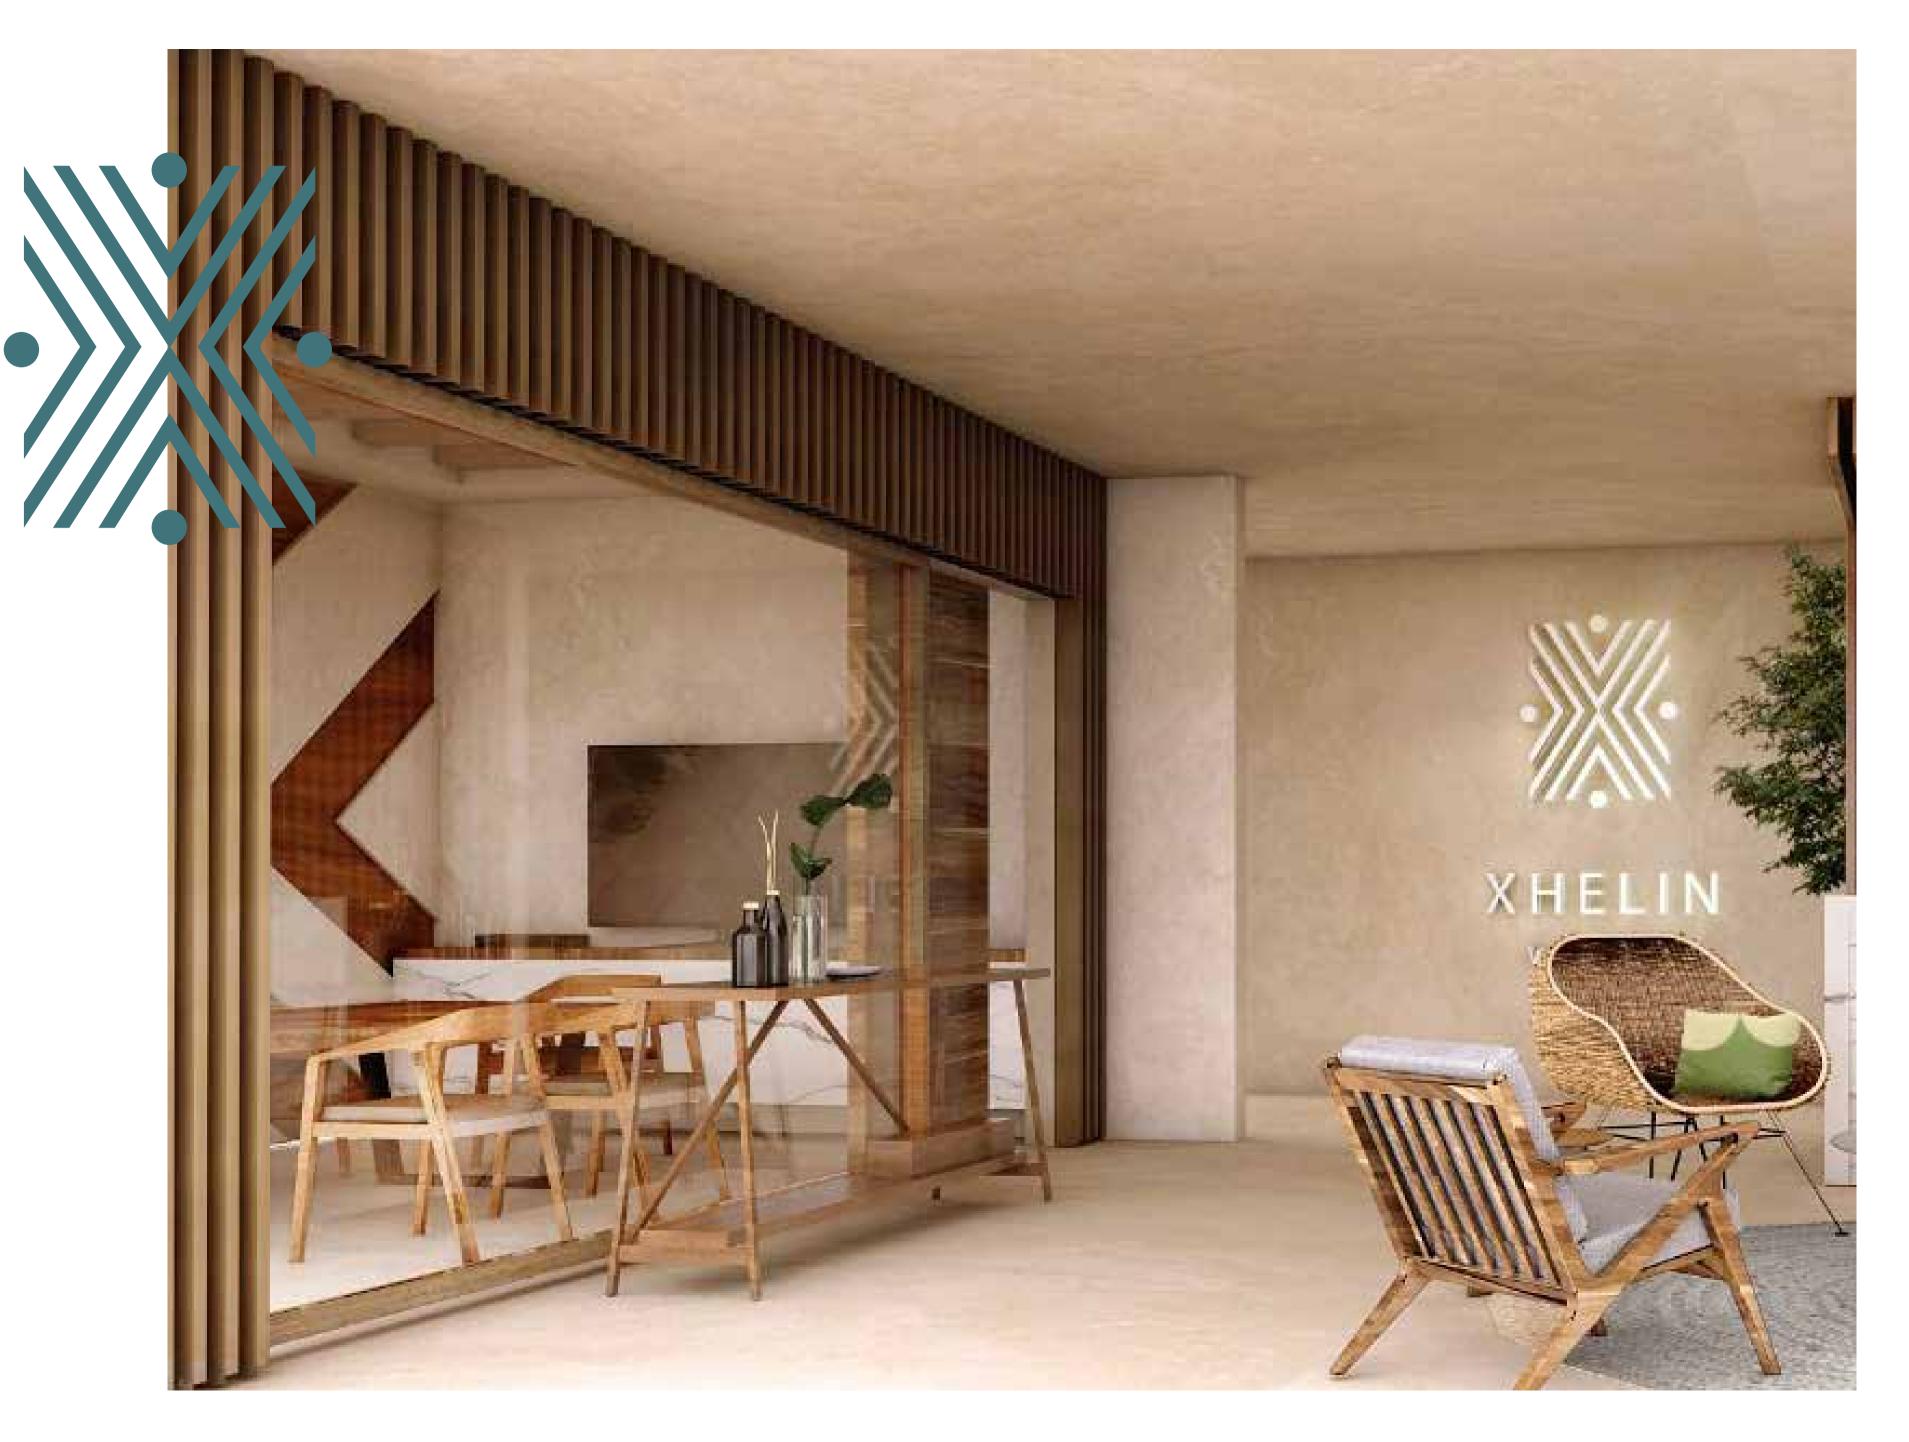

### **DESIGN**

X

Each apartment is inspired by a Boho
Mediterranean design with a combination
of wood, light walls, Mayan stone and
Catalan tiles.

# Durability and Resistance

Each XHELIN space is built with quality materials and finishes that are resistant to the climatic conditions and daily use that the region requires.

Security with distinction