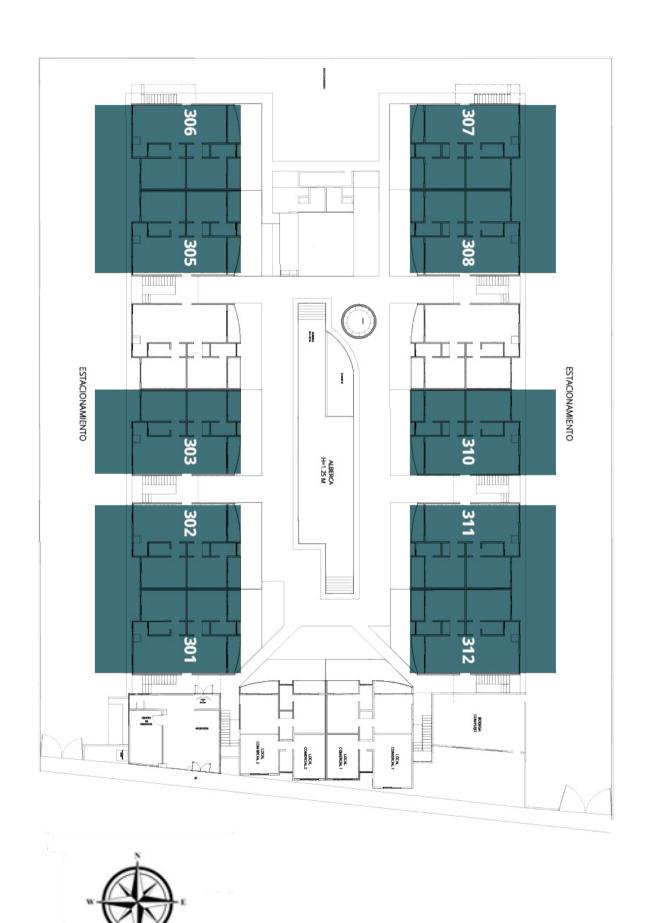

The TYPOLOGY of our apartments is made up of spaces ranging from one-bedroom studios, 2-bedroom apartments, and penthouses with a large rooftop terrace.