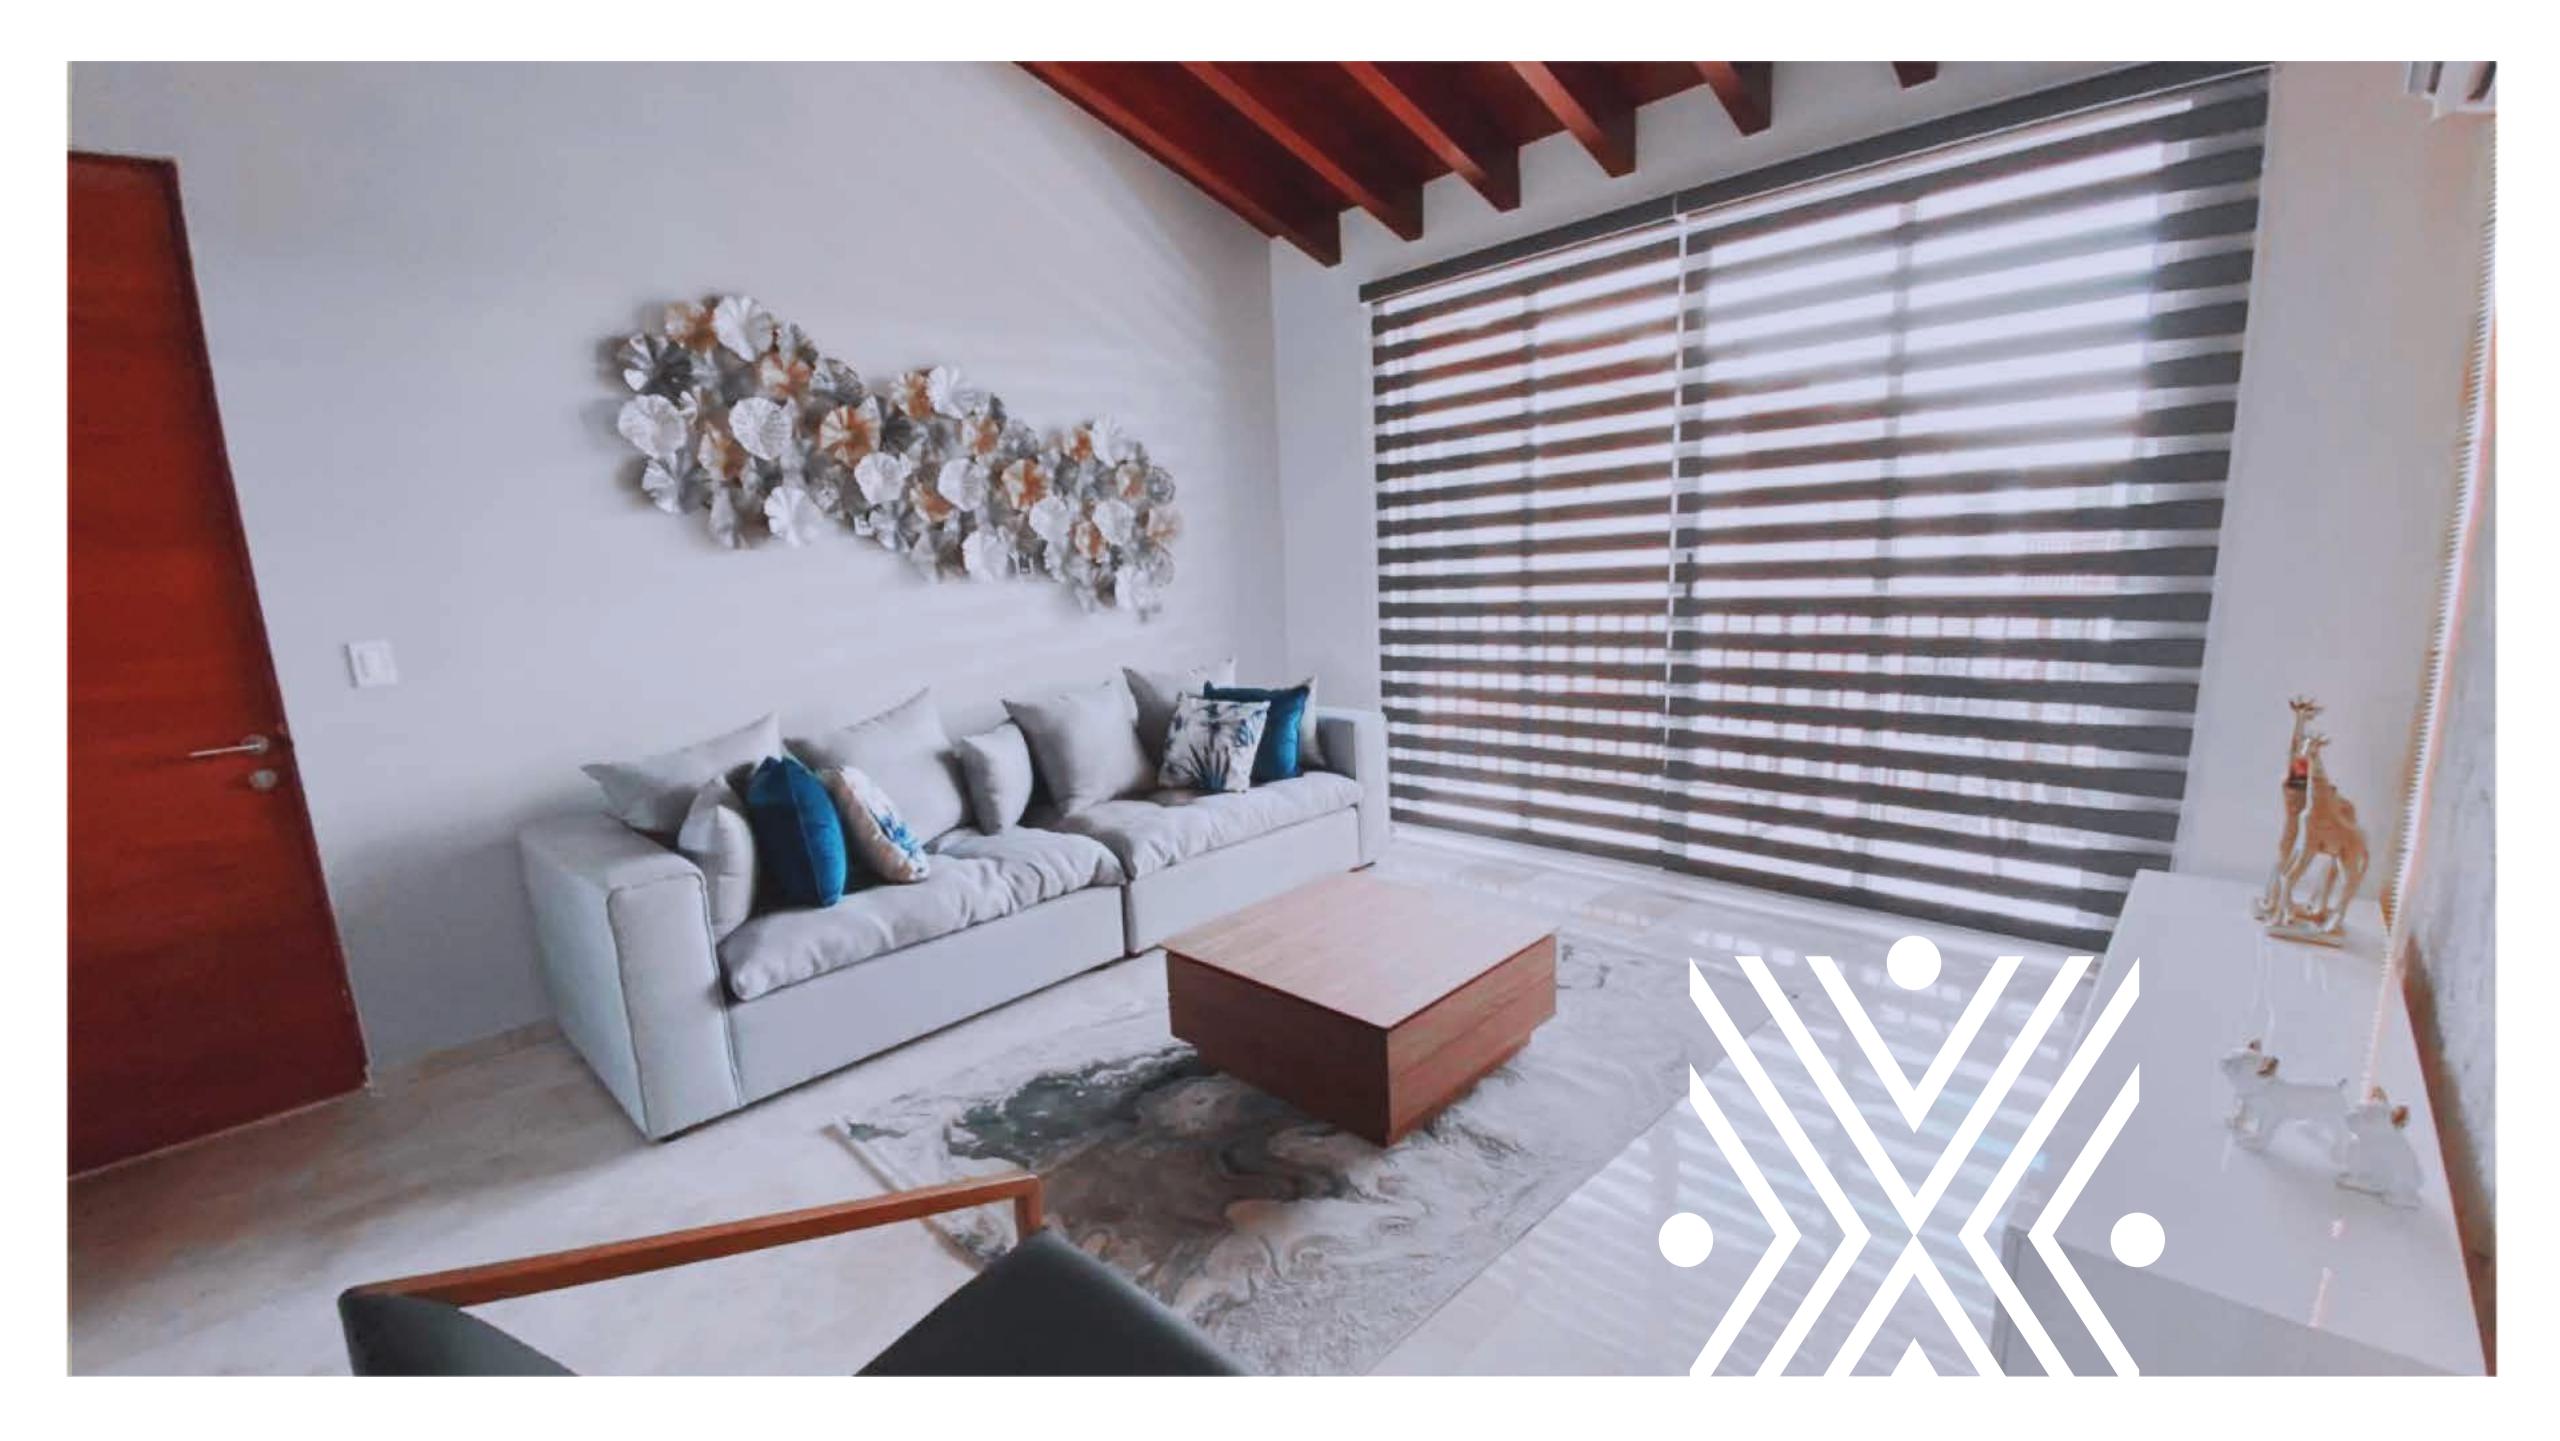

### **DESIGN**

X

Each apartment is inspired by a Boho
Mediterranean design with a combination
of wood, light walls, Mayan stone and
Catalan tiles.

#### Finishes

- Fiorito travertine marble floors
- Fine plaster finish on walls
- Mahogany cedar beams
- Solid wood doors
- Aluminum door and window frames
- Full sizes closets in bedrooms
- Decorative Mayan stone walls
- Community gas installation with individual meter