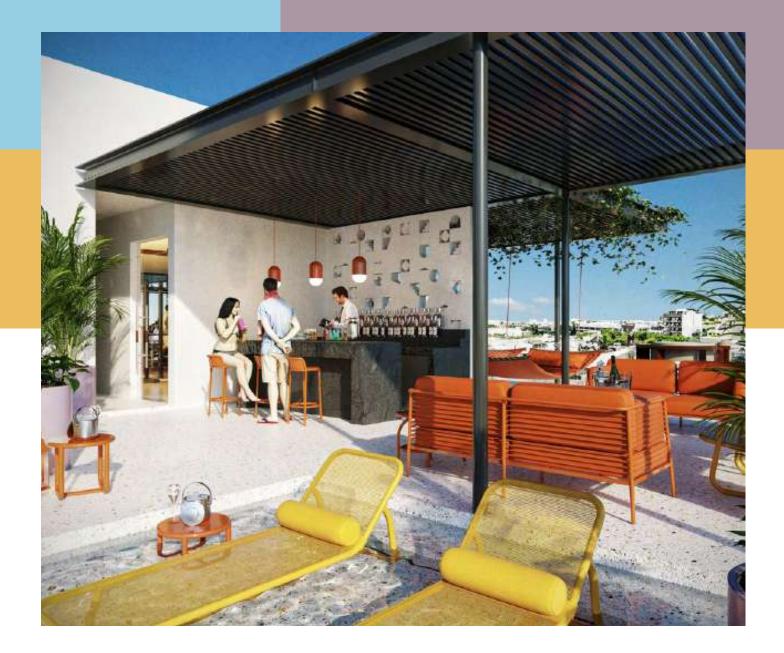

### About Agama Beach studios.

On the rooftop with an infinity pool that blurs its lines of water with those of the spectacular turquoise sea.

A bar with exclusive and luxurious bar service wellness center with jacuzzi, relaxation area, gym, bathroom and an exclusive hammock area in where you will connect with the best of your interior. Incredible ocean views are included from this fantastic terrace, moments of inspiration and the perfect atmosphere for a personal well-being. Modern green building influences extend to hanging gardens, arranged on a construction organized in different levels of terraces, where lush vegetation sprouts and overhangs the balconies, creating the effect of being suspended in the air. A haven of tranquility with waterfalls of green, oxygen and terraces fresh interconnected with nature.

Jacuzzi with Hydromassage and Heating

Healthy and Exclusive Bar Service

Underground parking