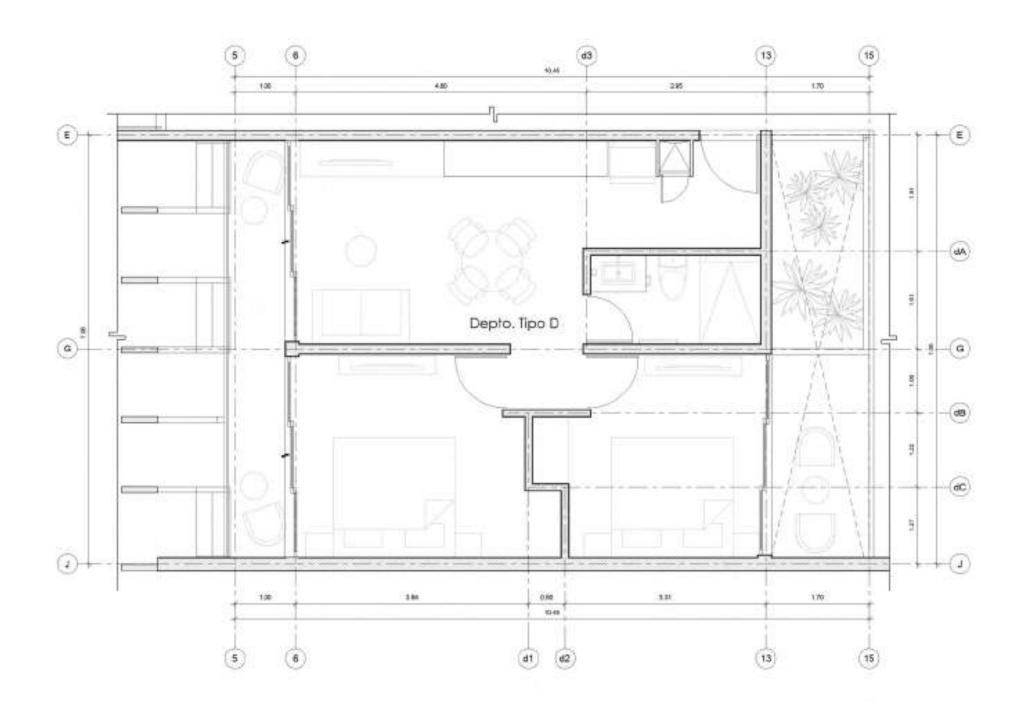

re lush vegetation sprouts and overhangs the balconies, creating the effect of being suspended in the air. A haven of tranquility with waterfalls of green, oxygen and terraces fresh interconnected with nature.





#### North 24 street & 10th Avenue Playa del Carmen, Q.Roo







24 hour reception. Concierge and Room Service.



Hamacas Area with Sunset View



Coworking with high speed internet

Gym with Panoramic View



Rooftop Pool with View Sea

Jacuzzi with Hydromassage and Heating



Healthy and Exclusive Bar Service



Underground parking



## General Floorplans

#### Ground Floor











#### **Level 2**











#### Level 4









#### Terrace





















## Floorplans



## Type A





## **Type B**





### **Type B2**





## **Type C**





## **Type D**