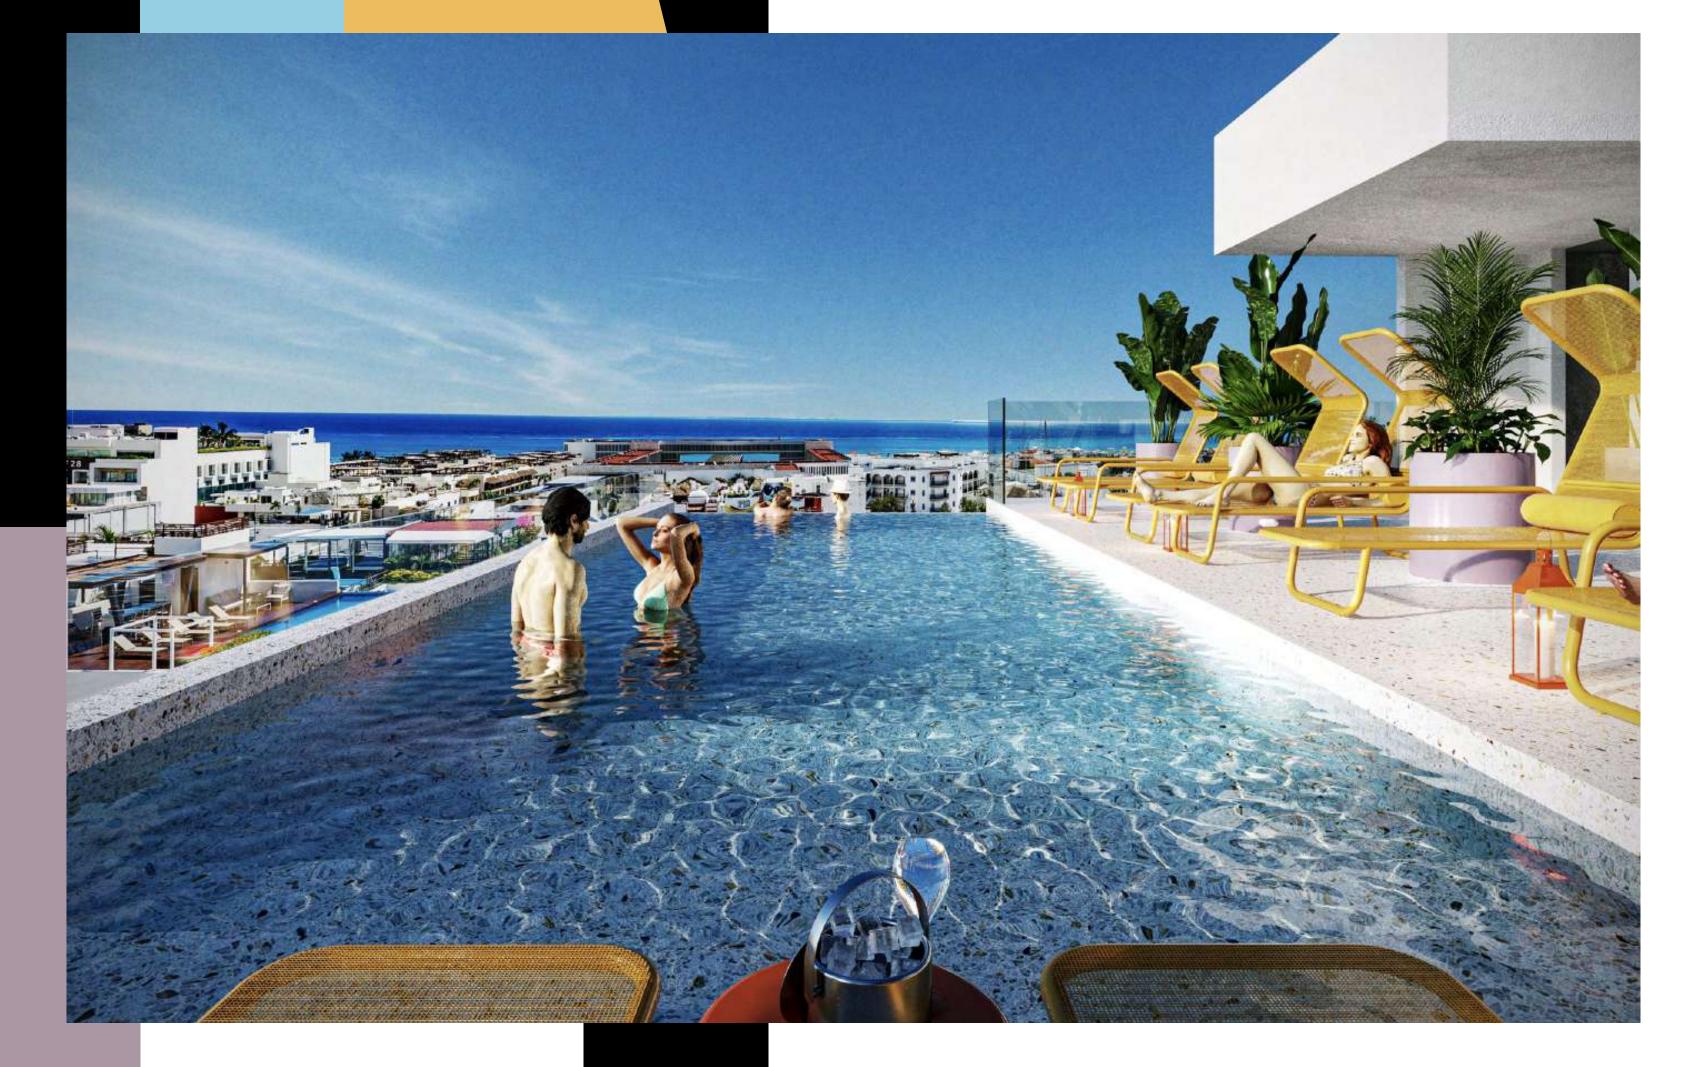

### About Agama Beach studios.

On the rooftop with an infinity pool that blurs its lines of water with those of the spectacular turquoise sea.

A bar with exclusive and luxurious bar service wellness center with jacuzzi, relaxation area, gym, bathroom and an exclusive hammock area in where you will connect with the best of your interior. Incredible ocean views are included from this fantastic terrace, moments of inspiration and the perfect atmosphere for a personal well-being. Modern green building influences extend to hanging gardens, arranged on a construction organized in different levels of terraces, where lush vegetation sprouts and overhangs the balconies, creating the effect of being suspended in the air. A haven of tranquility with waterfalls of green, oxygen and terraces fresh interconnected with nature.

#### North 24 street & 10th Avenue Playa del Carmen, Q.Roo

24 hour reception. Concierge and Room Service.

Hamacas Area with Sunset View

Coworking with high speed internet

Gym with Panoramic View

Rooftop Pool with View Sea