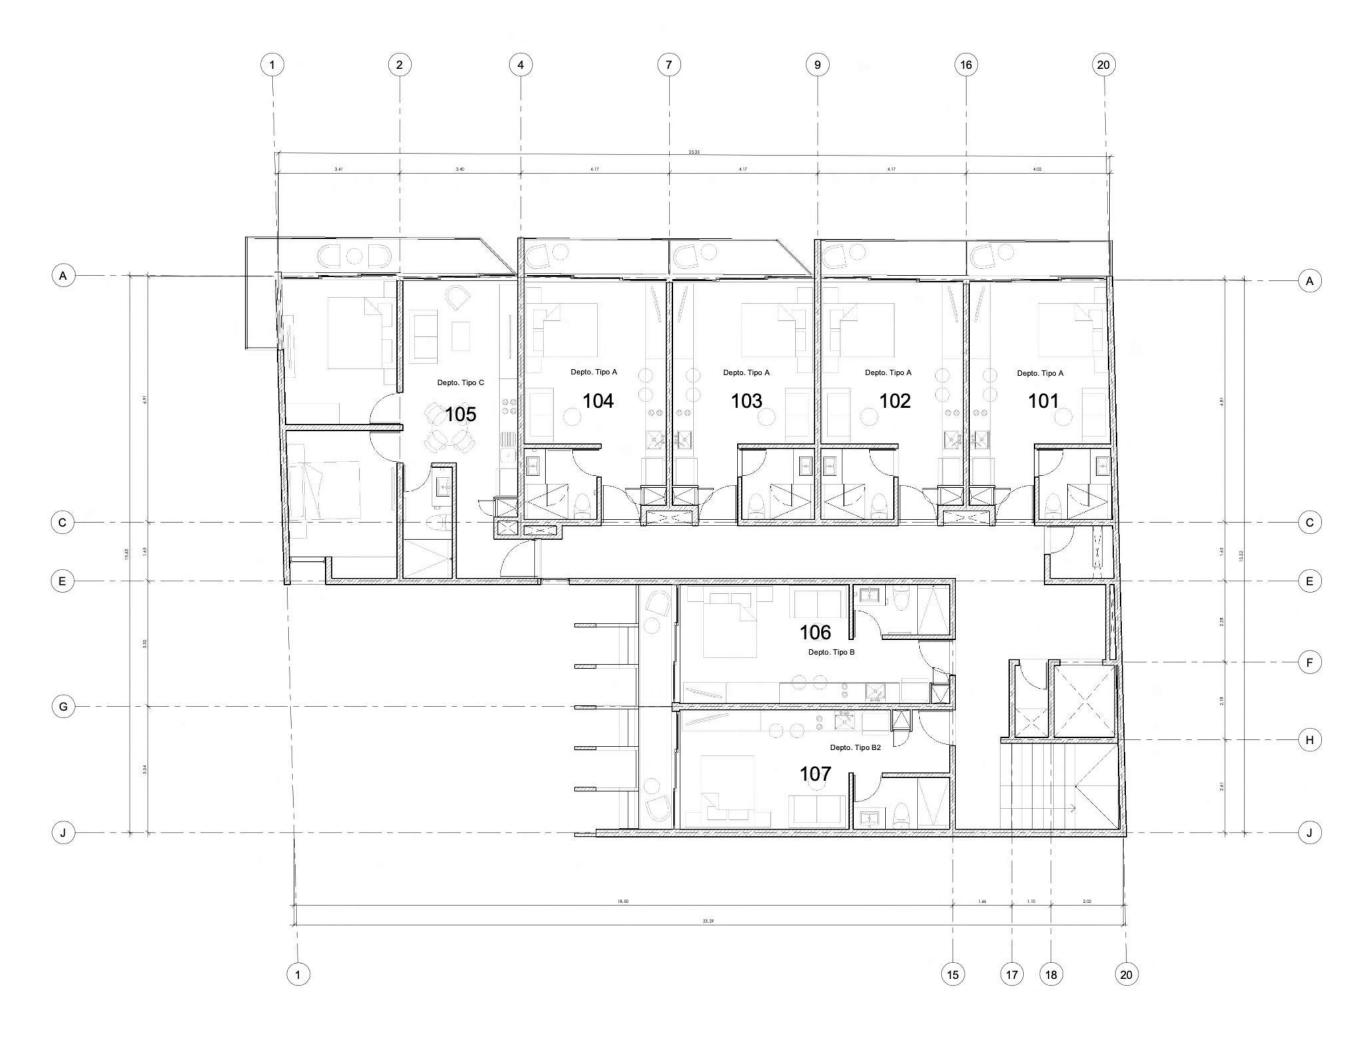

ration and the perfect atmosphere for a personal well-being. Modern green building influences extend to hanging gardens, arranged on a construction organized in different levels of terraces, where lush vegetation sprouts and overhangs the balconies, creating the effect of being suspended in the air. A haven of tranquility with waterfalls of green, oxygen and terraces fresh interconnected with nature.





#### North 24 street & 10th Avenue Playa del Carmen, Q.Roo







24 hour reception. Concierge and Room Service.



Hamacas Area with Sunset View



Coworking with high speed internet

Gym with Panoramic View



Rooftop Pool with View Sea

Jacuzzi with Hydromassage and Heating



Healthy and Exclusive Bar Service



Underground parking



## General Floorplans

#### Ground Floor











#### **Level 2**











#### Level 4









#### Terrace





















## Floorplans



## Type A





## **Type B**





### **Type B2**





## **Type C**





## **Type D**