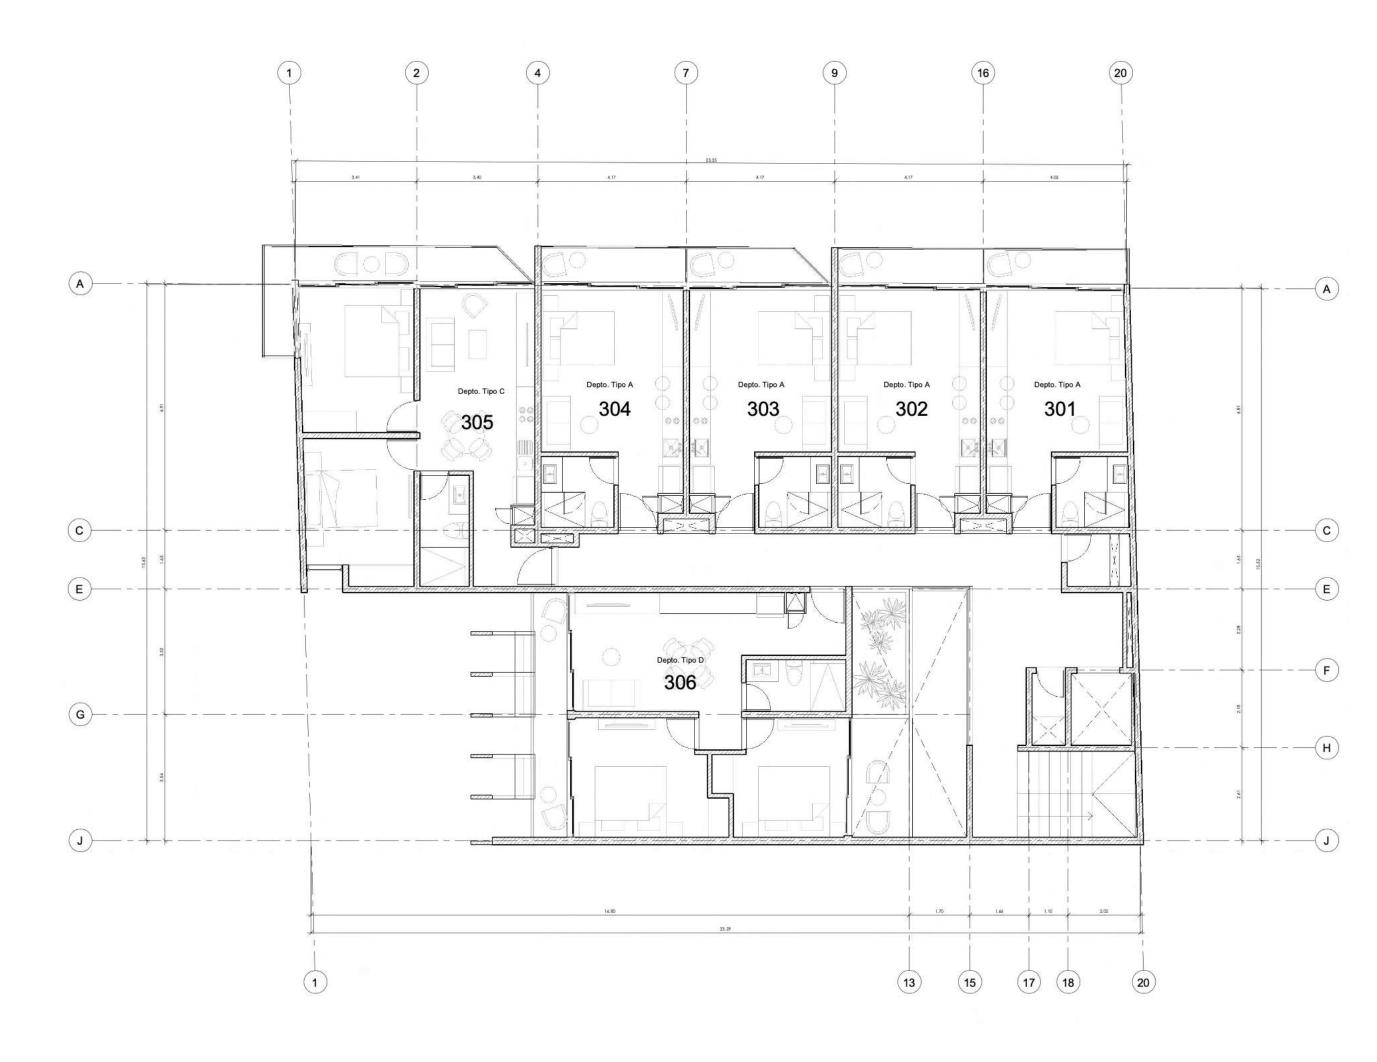

phere for a personal well-being. Modern green building influences extend to hanging gardens, arranged on a construction organized in different levels of terraces, where lush vegetation sprouts and overhangs the balconies, creating the effect of being suspended in the air. A haven of tranquility with waterfalls of green, oxygen and terraces fresh interconnected with nature.





#### North 24 street & 10th Avenue Playa del Carmen, Q.Roo







24 hour reception. Concierge and Room Service.



Hamacas Area with Sunset View



Coworking with high speed internet

Gym with Panoramic View



Rooftop Pool with View Sea

Jacuzzi with Hydromassage and Heating



Healthy and Exclusive Bar Service



Underground parking



## General Floorplans

#### Ground Floor











#### **Level 2**











#### Level 4









#### Terrace





















## Floorplans



## Type A





## **Type B**





### **Type B2**





## **Type C**





## **Type D**