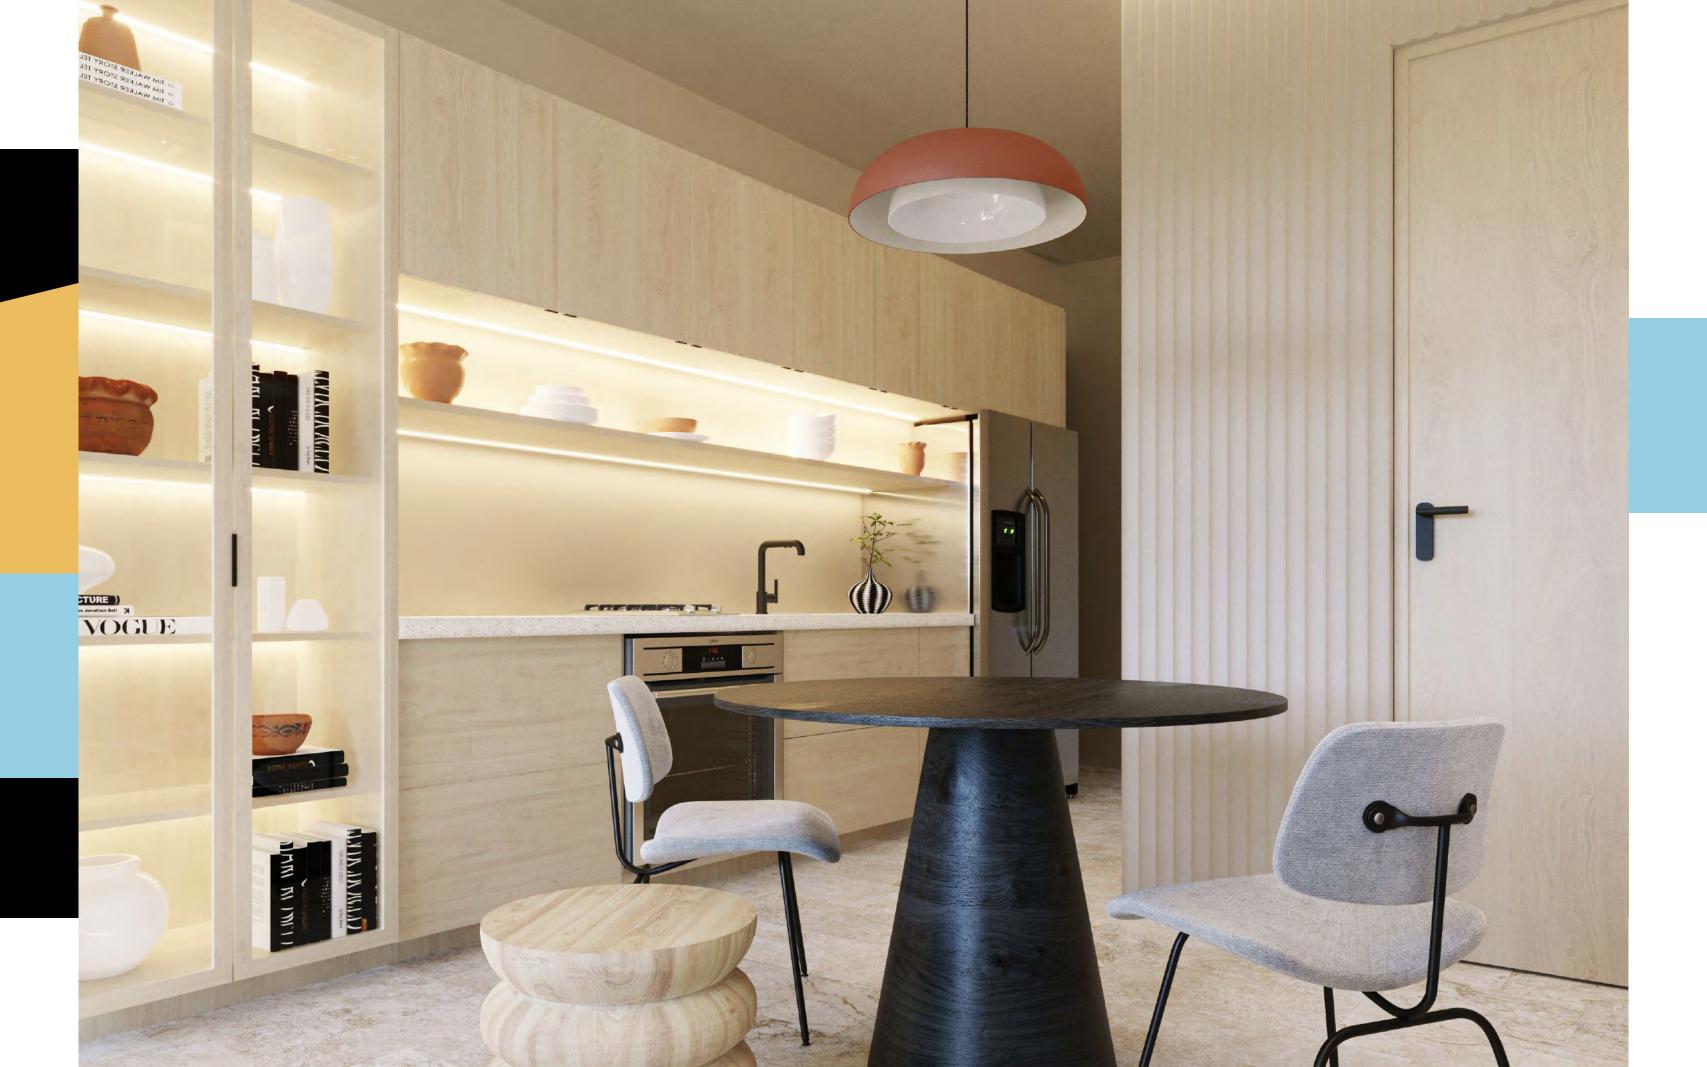

### About Agama Beach studios.

On the rooftop with an infinity pool that blurs its lines of water with those of the spectacular turquoise sea.

A bar with exclusive and luxurious bar service wellness center with jacuzzi, relaxation area, gym, bathroom and an exclusive hammock area in where you will connect with the best of your interior. Incredible ocean views are included from this fantastic terrace, moments of inspiration and the perfect atmosphere for a personal well-being. Modern green building influences extend to hanging gardens, arranged on a construction organized in different levels of terraces, where lush vegetation sprouts and overhangs the balconies, creating the effect of being suspended in the air. A haven of tranquility with waterfalls of green, oxygen and terraces fresh interconnected with nature.