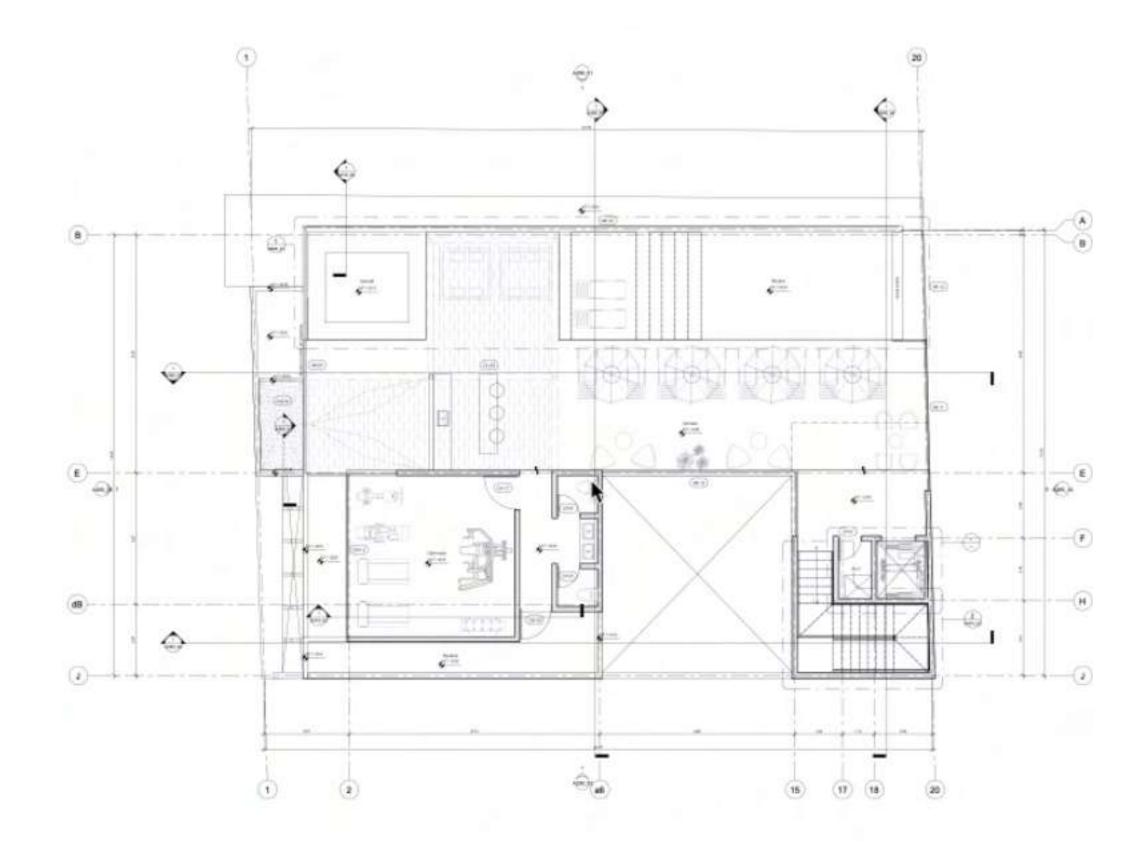

green building influences extend to hanging gardens, arranged on a construction organized in different levels of terraces, where lush vegetation sprouts and overhangs the balconies, creating the effect of being suspended in the air. A haven of tranquility with waterfalls of green, oxygen and terraces fresh interconnected with nature.





#### North 24 street & 10th Avenue Playa del Carmen, Q.Roo







24 hour reception. Concierge and Room Service.



Hamacas Area with Sunset View



Coworking with high speed internet

Gym with Panoramic View



Rooftop Pool with View Sea

Jacuzzi with Hydromassage and Heating



Healthy and Exclusive Bar Service



Underground parking



## General Floorplans

#### Ground Floor











#### **Level 2**











#### Level 4









#### Terrace





















## Floorplans



## Type A





## **Type B**





### **Type B2**





## **Type C**





## **Type D**