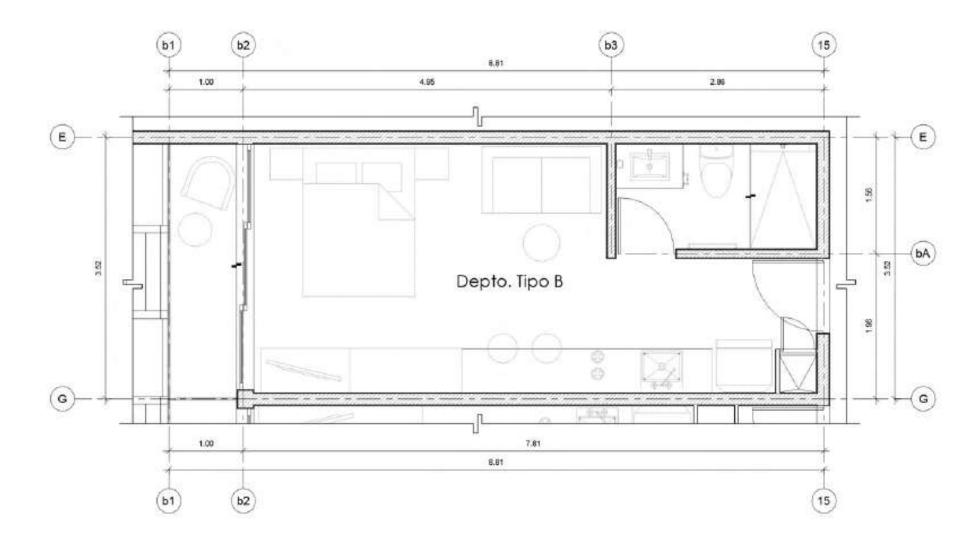

construction organized in different levels of terraces, where lush vegetation sprouts and overhangs the balconies, creating the effect of being suspended in the air. A haven of tranquility with waterfalls of green, oxygen and terraces fresh interconnected with nature.





#### North 24 street & 10th Avenue Playa del Carmen, Q.Roo







24 hour reception. Concierge and Room Service.



Hamacas Area with Sunset View



Coworking with high speed internet

Gym with Panoramic View



Rooftop Pool with View Sea

Jacuzzi with Hydromassage and Heating



Healthy and Exclusive Bar Service



Underground parking



## General Floorplans

#### Ground Floor











#### **Level 2**











#### Level 4









#### Terrace





















## Floorplans



## Type A





## **Type B**





### **Type B2**





## **Type C**





## **Type D**