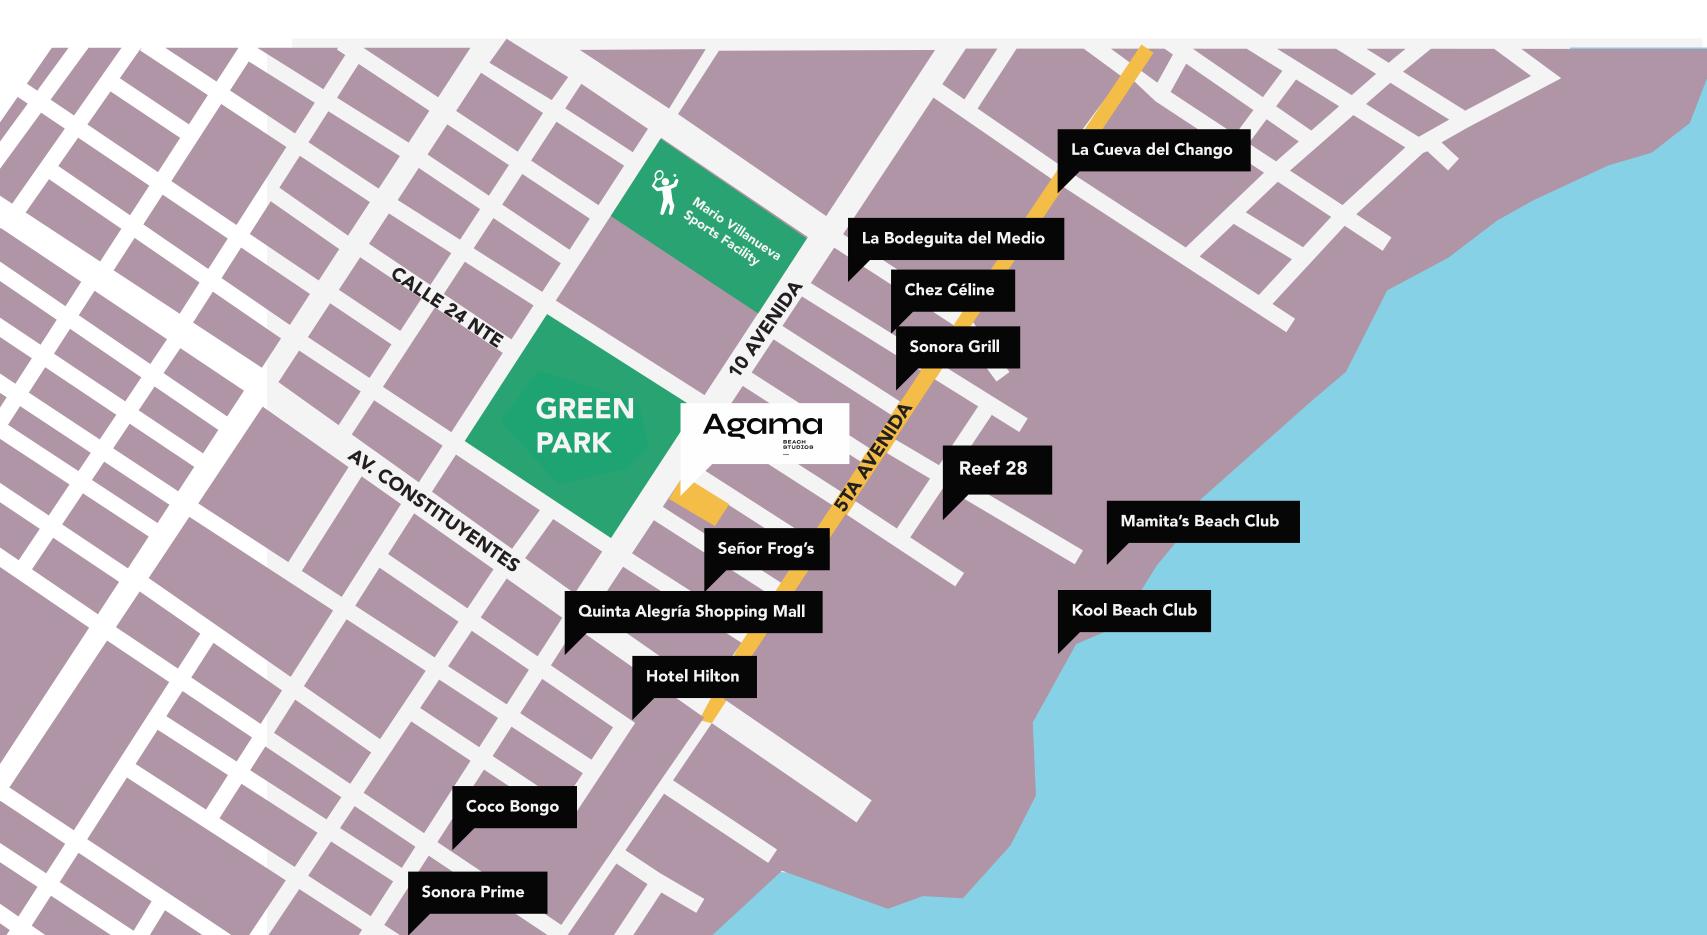

#### North 24 street & 10th Avenue Playa del Carmen, Q.Roo

24 hour reception. Concierge and Room Service.

Hamacas Area with Sunset View

Coworking with high speed internet

Gym with Panoramic View

Rooftop Pool with View Sea