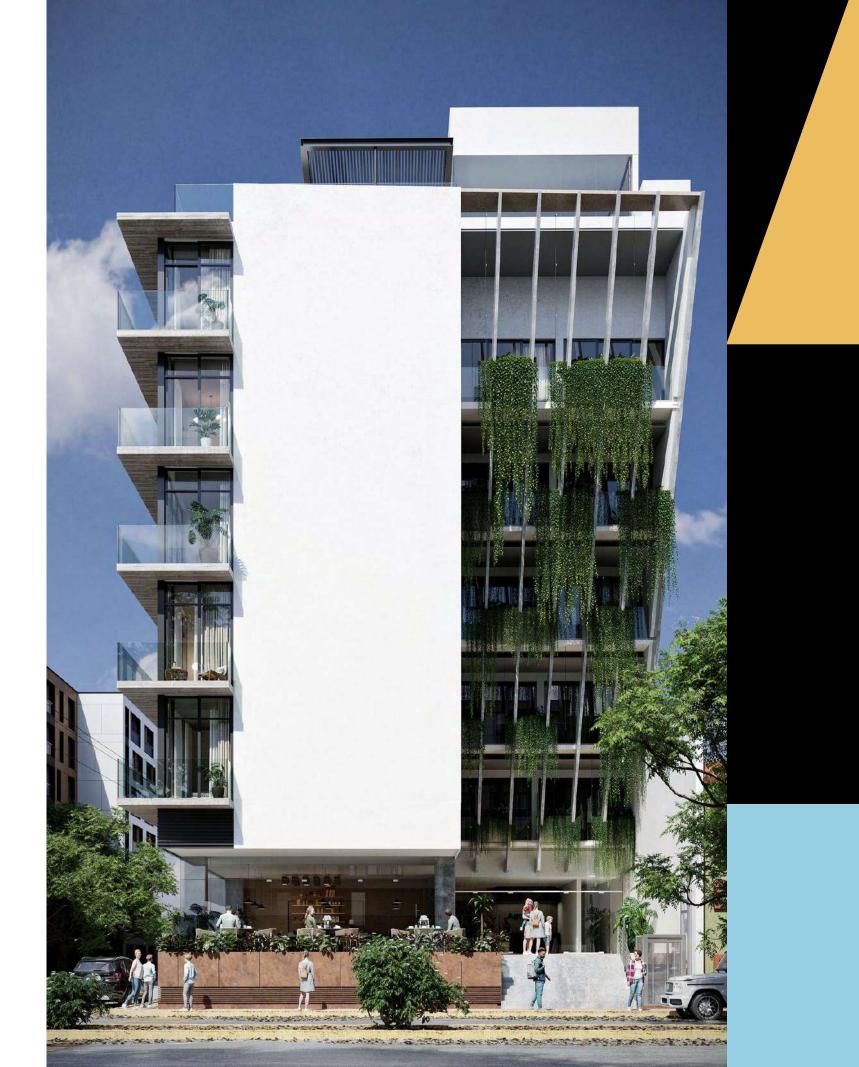

### About Agama Beach studios.

On the rooftop with an infinity pool that blurs its lines of water with those of the spectacular turquoise sea.

A bar with exclusive and luxurious bar service wellness center with jacuzzi, relaxation area, gym, bathroom and an exclusive hammock area in where you will connect with the best of your interior. Incredible ocean views are included from this fantastic terrace, moments of inspiration and the perfect atmosphere for a personal well-being. Modern green building influences extend to hanging gardens, arranged on a construction organized in different levels of terraces, where lush vegetation sprouts and overhangs the balconies, creating the effect of being suspended in the air. A haven of tranquility with waterfalls of green, oxygen and terraces fresh interconnected with nature.

#### North 24 street & 10th Avenue Playa del Carmen, Q.Roo

24 hour reception. Concierge and Room Service.

Hamacas Area with Sunset View

Coworking with high speed internet

Gym with Panoramic View

Rooftop Pool with View Sea

Jacuzzi with Hydromassage and Heating

Healthy and Exclusive Bar Service

Underground parking