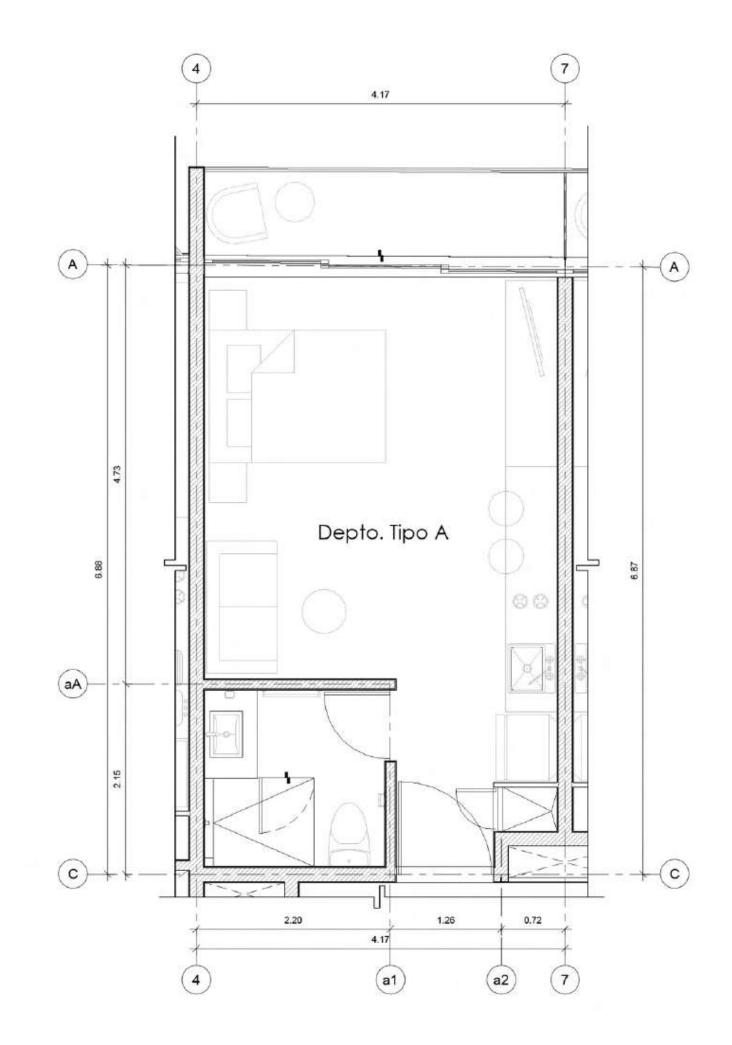

ens, arranged on a construction organized in different levels of terraces, where lush vegetation sprouts and overhangs the balconies, creating the effect of being suspended in the air. A haven of tranquility with waterfalls of green, oxygen and terraces fresh interconnected with nature.





#### North 24 street & 10th Avenue Playa del Carmen, Q.Roo







24 hour reception. Concierge and Room Service.



Hamacas Area with Sunset View



Coworking with high speed internet

Gym with Panoramic View



Rooftop Pool with View Sea

Jacuzzi with Hydromassage and Heating



Healthy and Exclusive Bar Service



Underground parking



## General Floorplans

#### Ground Floor











#### **Level 2**











#### Level 4









#### Terrace





















## Floorplans



## Type A





## **Type B**





### **Type B2**





## **Type C**





## **Type D**