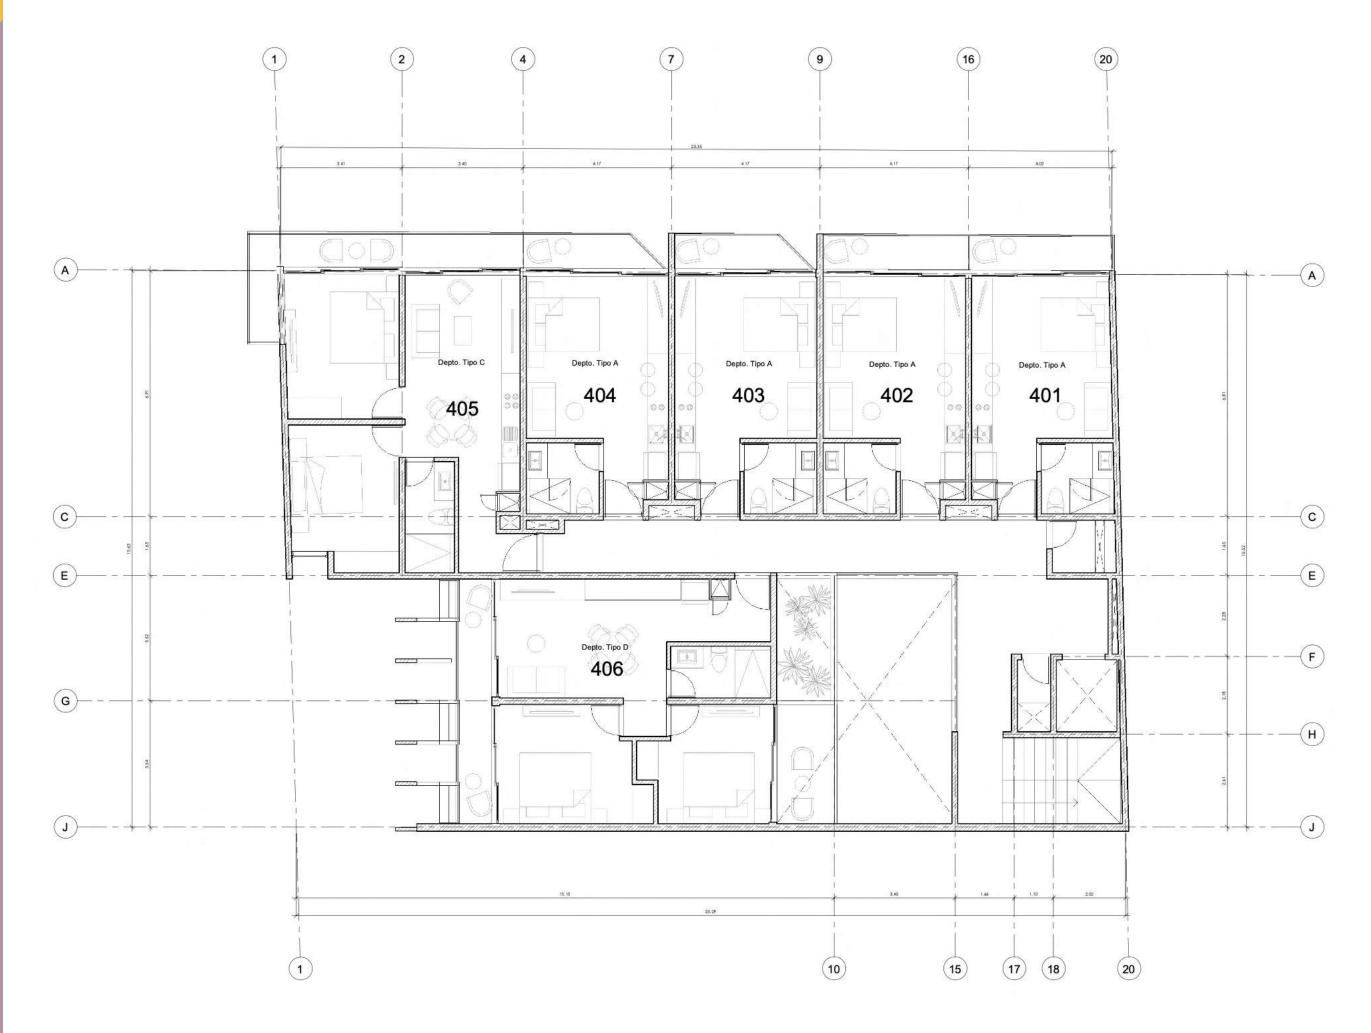

al well-being. Modern green building influences extend to hanging gardens, arranged on a construction organized in different levels of terraces, where lush vegetation sprouts and overhangs the balconies, creating the effect of being suspended in the air. A haven of tranquility with waterfalls of green, oxygen and terraces fresh interconnected with nature.





#### North 24 street & 10th Avenue Playa del Carmen, Q.Roo







24 hour reception. Concierge and Room Service.



Hamacas Area with Sunset View



Coworking with high speed internet

Gym with Panoramic View



Rooftop Pool with View Sea

Jacuzzi with Hydromassage and Heating



Healthy and Exclusive Bar Service



Underground parking



## General Floorplans

#### Ground Floor











#### **Level 2**











#### Level 4









#### Terrace





















## Floorplans



## Type A





## **Type B**





### **Type B2**





## **Type C**





## **Type D**