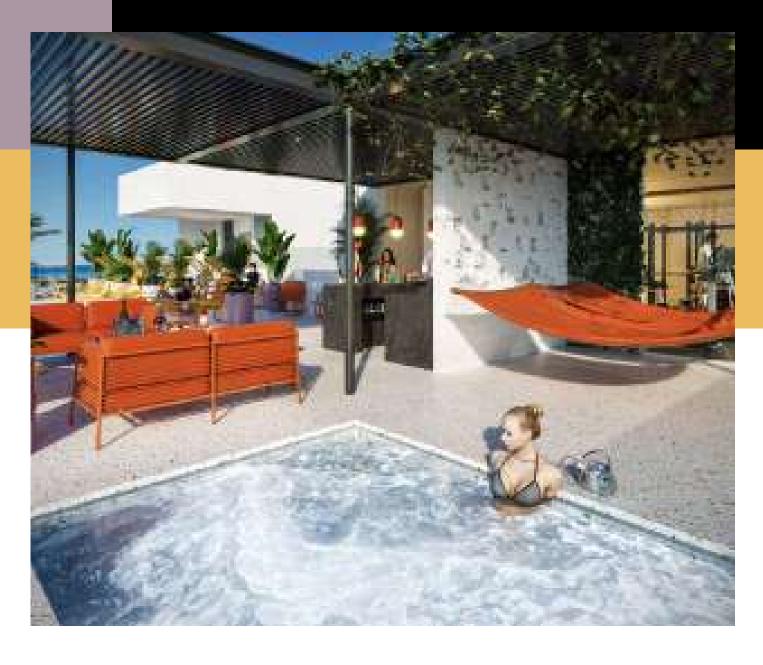

### About Agama Beach studios.

On the rooftop with an infinity pool that blurs its lines of water with those of the spectacular turquoise sea.

A bar with exclusive and luxurious bar service wellness center with jacuzzi, relaxation area, gym, bathroom and an exclusive hammock area in where you will connect with the best of your interior. Incredible ocean views are included from this fantastic terrace, moments of inspiration and the perfect atmosphere for a personal well-being. Modern green building influences extend to hanging gardens, arranged on a construction organized in different levels of terraces, where lush vegetation sprouts and overhangs the balconies, creating the effect of being suspended in the air. A haven of tranquility with waterfalls of green, oxygen and terraces fresh interconnected with nature.

Jacuzzi with Hydromassage and Heating

Healthy and Exclusive Bar Service

Underground parking