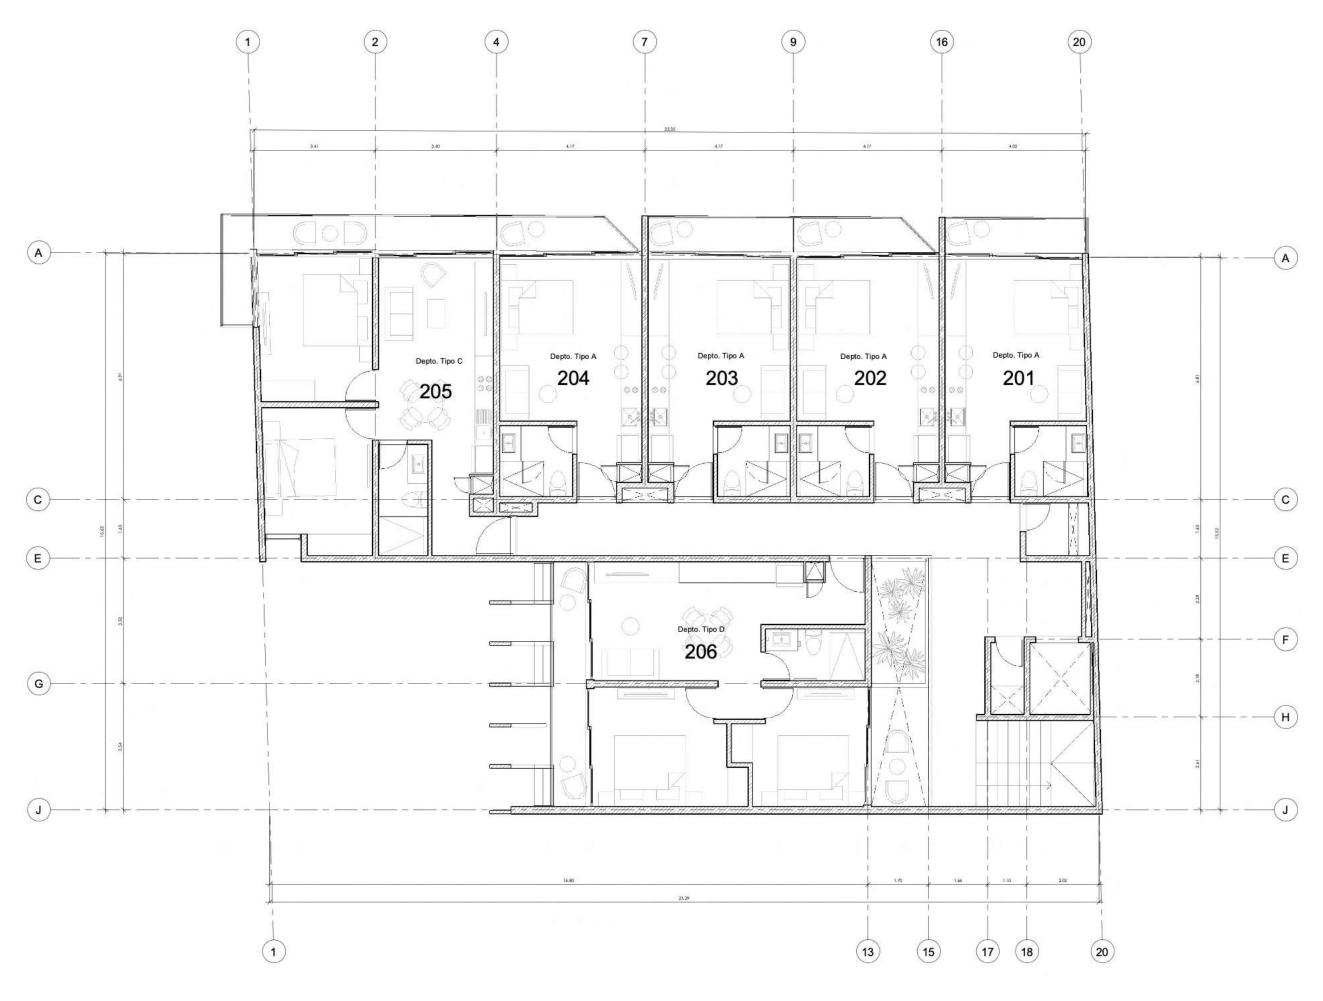

atmosphere for a personal well-being. Modern green building influences extend to hanging gardens, arranged on a construction organized in different levels of terraces, where lush vegetation sprouts and overhangs the balconies, creating the effect of being suspended in the air. A haven of tranquility with waterfalls of green, oxygen and terraces fresh interconnected with nature.





#### North 24 street & 10th Avenue Playa del Carmen, Q.Roo







24 hour reception. Concierge and Room Service.



Hamacas Area with Sunset View



Coworking with high speed internet

Gym with Panoramic View



Rooftop Pool with View Sea

Jacuzzi with Hydromassage and Heating



Healthy and Exclusive Bar Service



Underground parking



## General Floorplans

#### Ground Floor











#### **Level 2**











#### Level 4









#### Terrace





















## Floorplans



## Type A





## **Type B**





### **Type B2**





## **Type C**





## **Type D**