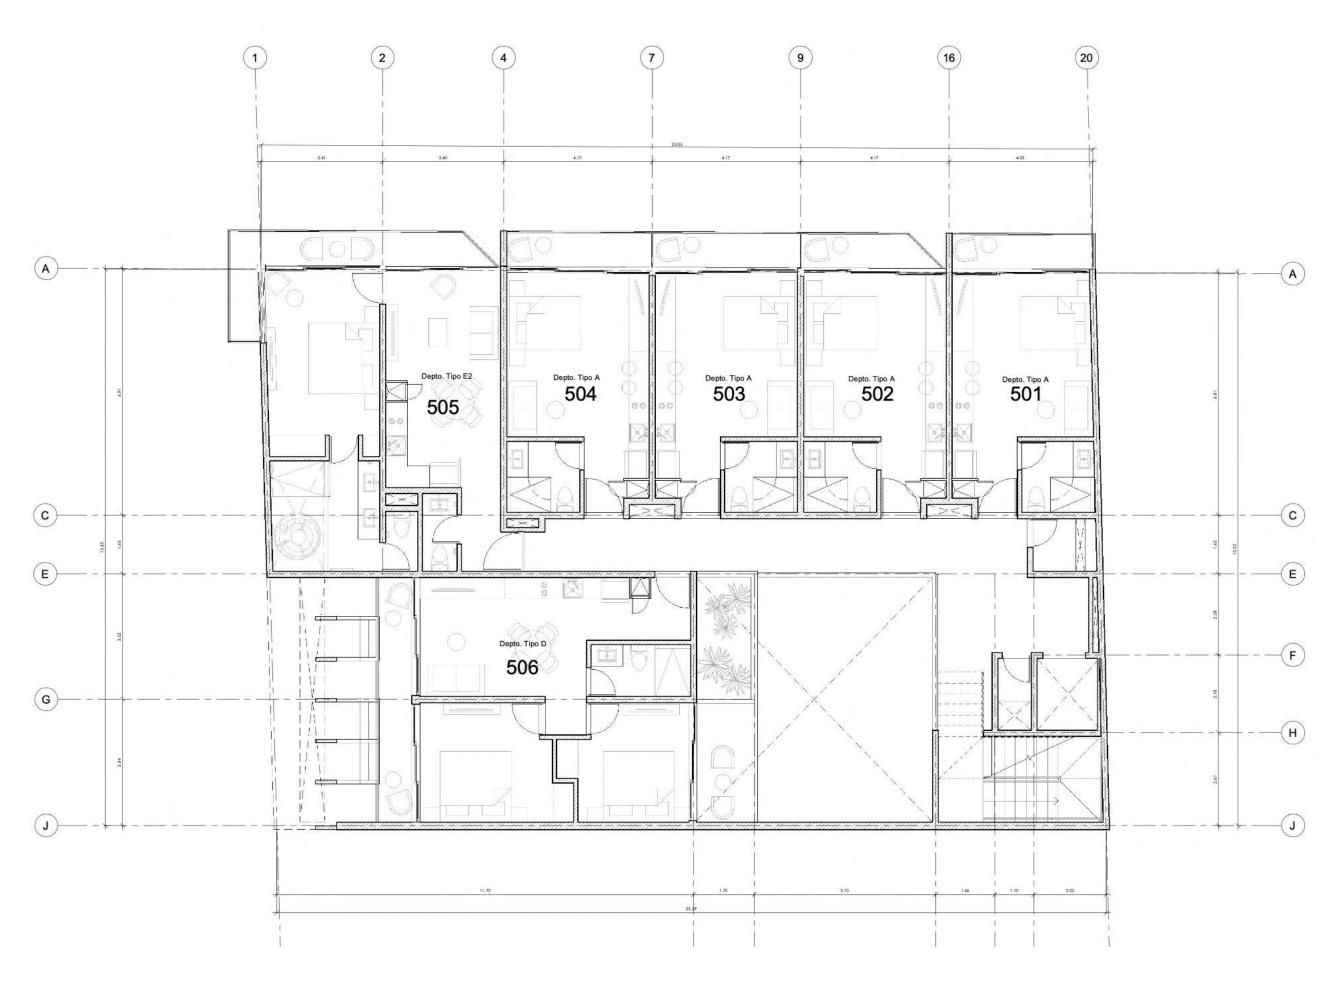

ell-being. Modern green building influences extend to hanging gardens, arranged on a construction organized in different levels of terraces, where lush vegetation sprouts and overhangs the balconies, creating the effect of being suspended in the air. A haven of tranquility with waterfalls of green, oxygen and terraces fresh interconnected with nature.





#### North 24 street & 10th Avenue Playa del Carmen, Q.Roo







24 hour reception. Concierge and Room Service.



Hamacas Area with Sunset View



Coworking with high speed internet

Gym with Panoramic View



Rooftop Pool with View Sea

Jacuzzi with Hydromassage and Heating



Healthy and Exclusive Bar Service



Underground parking



## General Floorplans

#### Ground Floor











#### **Level 2**











#### Level 4









#### Terrace





















## Floorplans



## Type A





## **Type B**





### **Type B2**





## **Type C**





## **Type D**