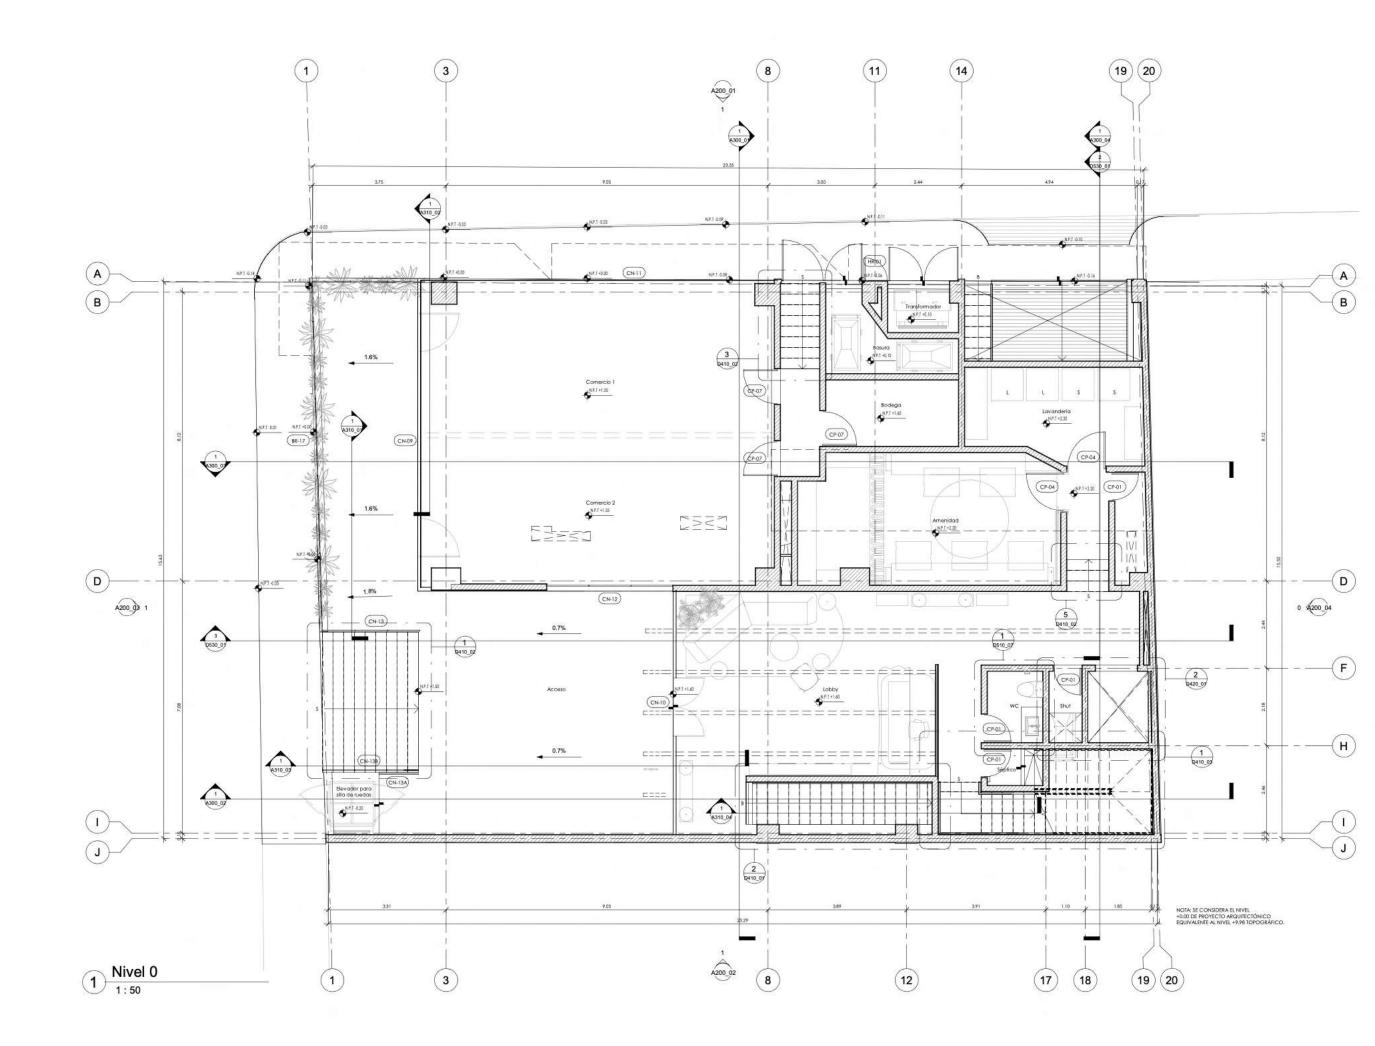

inspiration and the perfect atmosphere for a personal well-being. Modern green building influences extend to hanging gardens, arranged on a construction organized in different levels of terraces, where lush vegetation sprouts and overhangs the balconies, creating the effect of being suspended in the air. A haven of tranquility with waterfalls of green, oxygen and terraces fresh interconnected with nature.





#### North 24 street & 10th Avenue Playa del Carmen, Q.Roo







24 hour reception. Concierge and Room Service.



Hamacas Area with Sunset View



Coworking with high speed internet

Gym with Panoramic View



Rooftop Pool with View Sea

Jacuzzi with Hydromassage and Heating



Healthy and Exclusive Bar Service



Underground parking



## General Floorplans

#### Ground Floor











#### **Level 2**











#### Level 4









#### Terrace





















## Floorplans



## Type A





## **Type B**





### **Type B2**





## **Type C**





## **Type D**