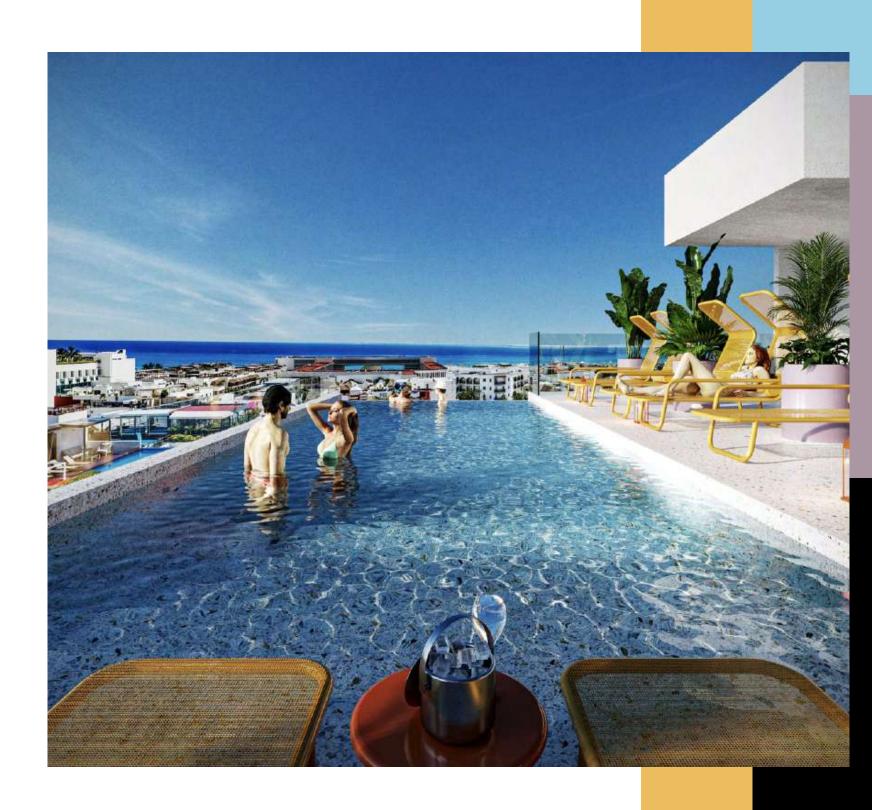

### About Agama Beach studios.

On the rooftop with an infinity pool that blurs its lines of water with those of the spectacular turquoise sea.

A bar with exclusive and luxurious bar service wellness center with jacuzzi, relaxation area, gym, bathroom and an exclusive hammock area in where you will connect with the best of your interior. Incredible ocean views are included from this fantastic terrace, moments of inspiration and the perfect atmosphere for a personal well-being. Modern green building influences extend to hanging gardens, arranged on a construction organized in different levels of terraces, where lush vegetation sprouts and overhangs the balconies, creating the effect of being suspended in the air. A haven of tranquility with waterfalls of green, oxygen and terraces fresh interconnected with nature.

#### North 24 street & 10th Avenue Playa del Carmen, Q.Roo

24 hour reception. Concierge and Room Service.

Hamacas Area with Sunset View

Coworking with high speed internet

Gym with Panoramic View

Rooftop Pool with View Sea