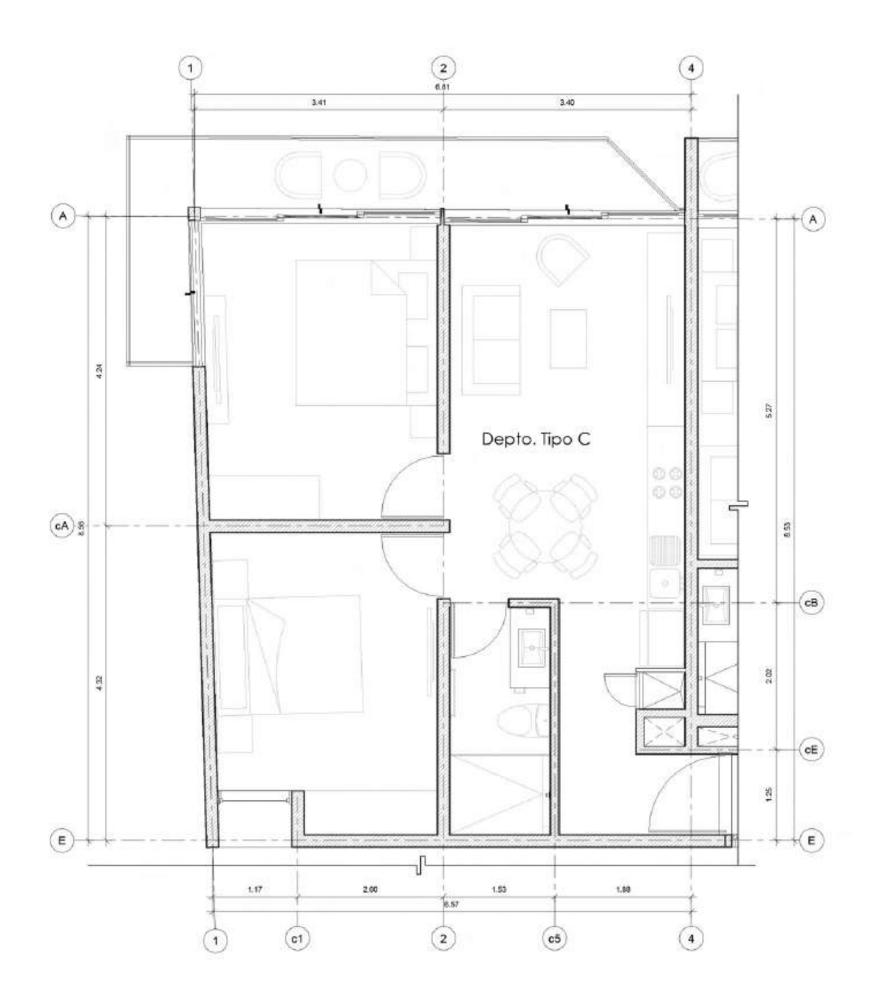

ls of terraces, where lush vegetation sprouts and overhangs the balconies, creating the effect of being suspended in the air. A haven of tranquility with waterfalls of green, oxygen and terraces fresh interconnected with nature.





#### North 24 street & 10th Avenue Playa del Carmen, Q.Roo







24 hour reception. Concierge and Room Service.



Hamacas Area with Sunset View



Coworking with high speed internet

Gym with Panoramic View



Rooftop Pool with View Sea

Jacuzzi with Hydromassage and Heating



Healthy and Exclusive Bar Service



Underground parking



## General Floorplans

#### Ground Floor











#### **Level 2**











#### Level 4









#### Terrace





















## Floorplans



## Type A





## **Type B**





### **Type B2**





## **Type C**





## **Type D**