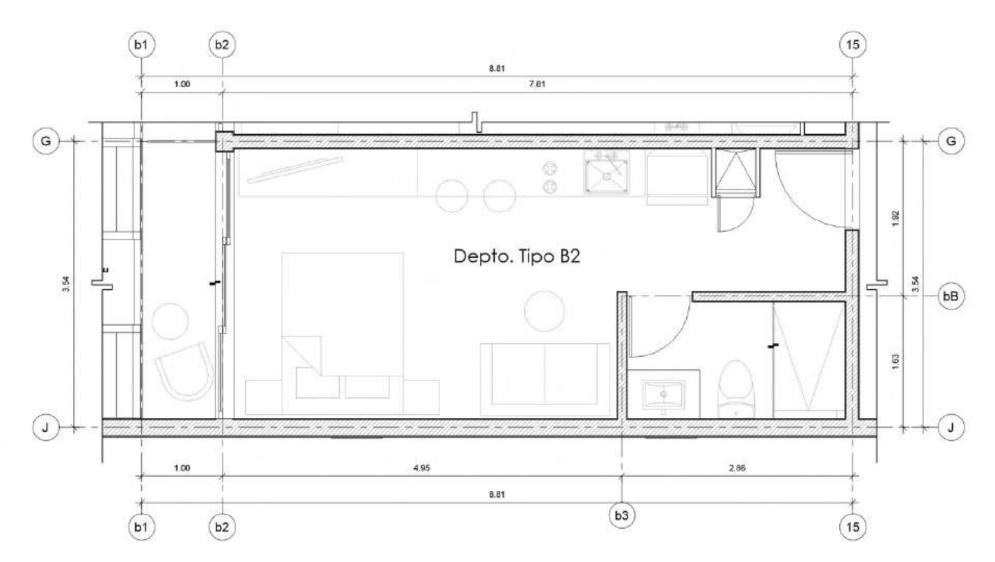

d in different levels of terraces, where lush vegetation sprouts and overhangs the balconies, creating the effect of being suspended in the air. A haven of tranquility with waterfalls of green, oxygen and terraces fresh interconnected with nature.





#### North 24 street & 10th Avenue Playa del Carmen, Q.Roo







24 hour reception. Concierge and Room Service.



Hamacas Area with Sunset View



Coworking with high speed internet

Gym with Panoramic View



Rooftop Pool with View Sea

Jacuzzi with Hydromassage and Heating



Healthy and Exclusive Bar Service



Underground parking



## General Floorplans

#### Ground Floor











#### **Level 2**











#### Level 4









#### Terrace





















## Floorplans



## Type A





## **Type B**





### **Type B2**





## **Type C**





## **Type D**