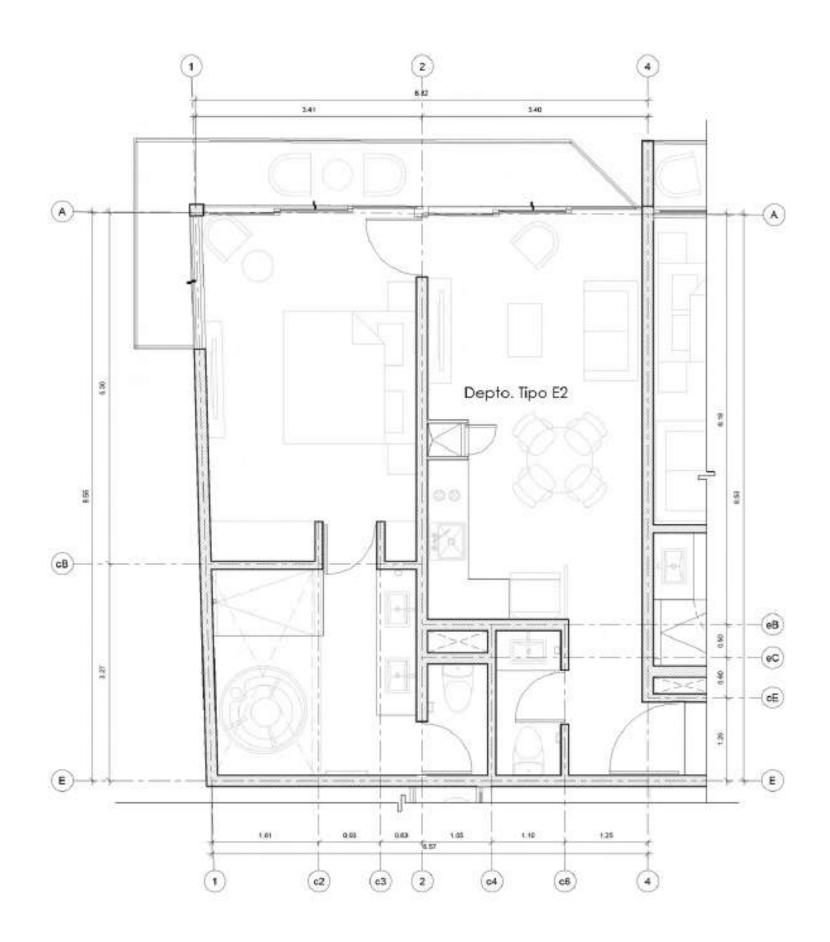

h vegetation sprouts and overhangs the balconies, creating the effect of being suspended in the air. A haven of tranquility with waterfalls of green, oxygen and terraces fresh interconnected with nature.





#### North 24 street & 10th Avenue Playa del Carmen, Q.Roo







24 hour reception. Concierge and Room Service.



Hamacas Area with Sunset View



Coworking with high speed internet

Gym with Panoramic View



Rooftop Pool with View Sea

Jacuzzi with Hydromassage and Heating



Healthy and Exclusive Bar Service



Underground parking



## General Floorplans

#### Ground Floor











#### **Level 2**











#### Level 4









#### Terrace





















## Floorplans



## Type A





## **Type B**





### **Type B2**





## **Type C**





## **Type D**