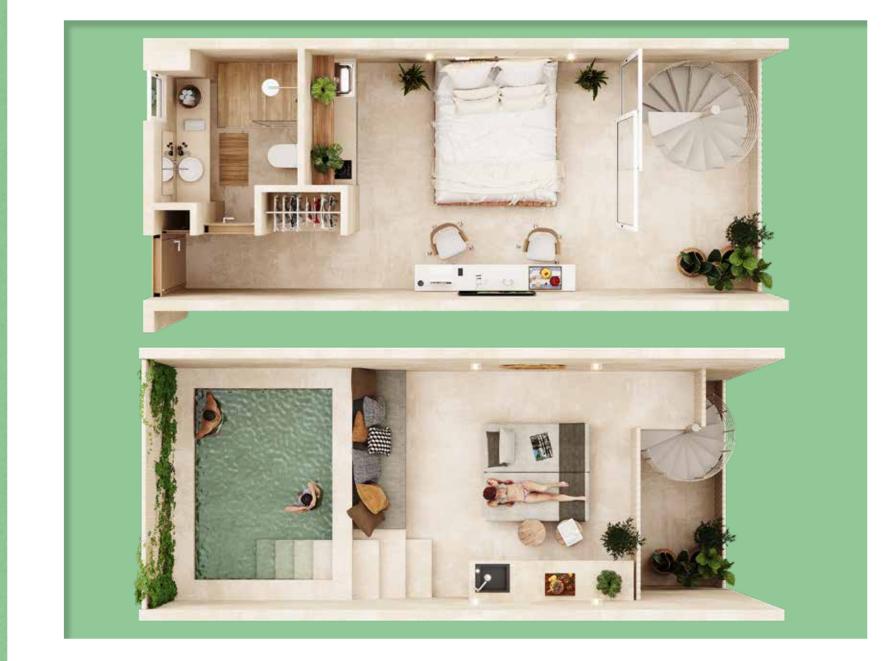

#### **KITCHEN ROOM**

BEDROOM

AREA OF HOME OFFICE

TERRACE WITH SWIMMING POOL

#### **GROUND FLOOR**

INTERIOR: 278.78 FT<sup>2</sup> TERRACE: 41.97 FT<sup>2</sup> EXTERIOR: 80.19 FT<sup>2</sup>

TOTAL: 400.95 FT<sup>2</sup>

REVERENCE