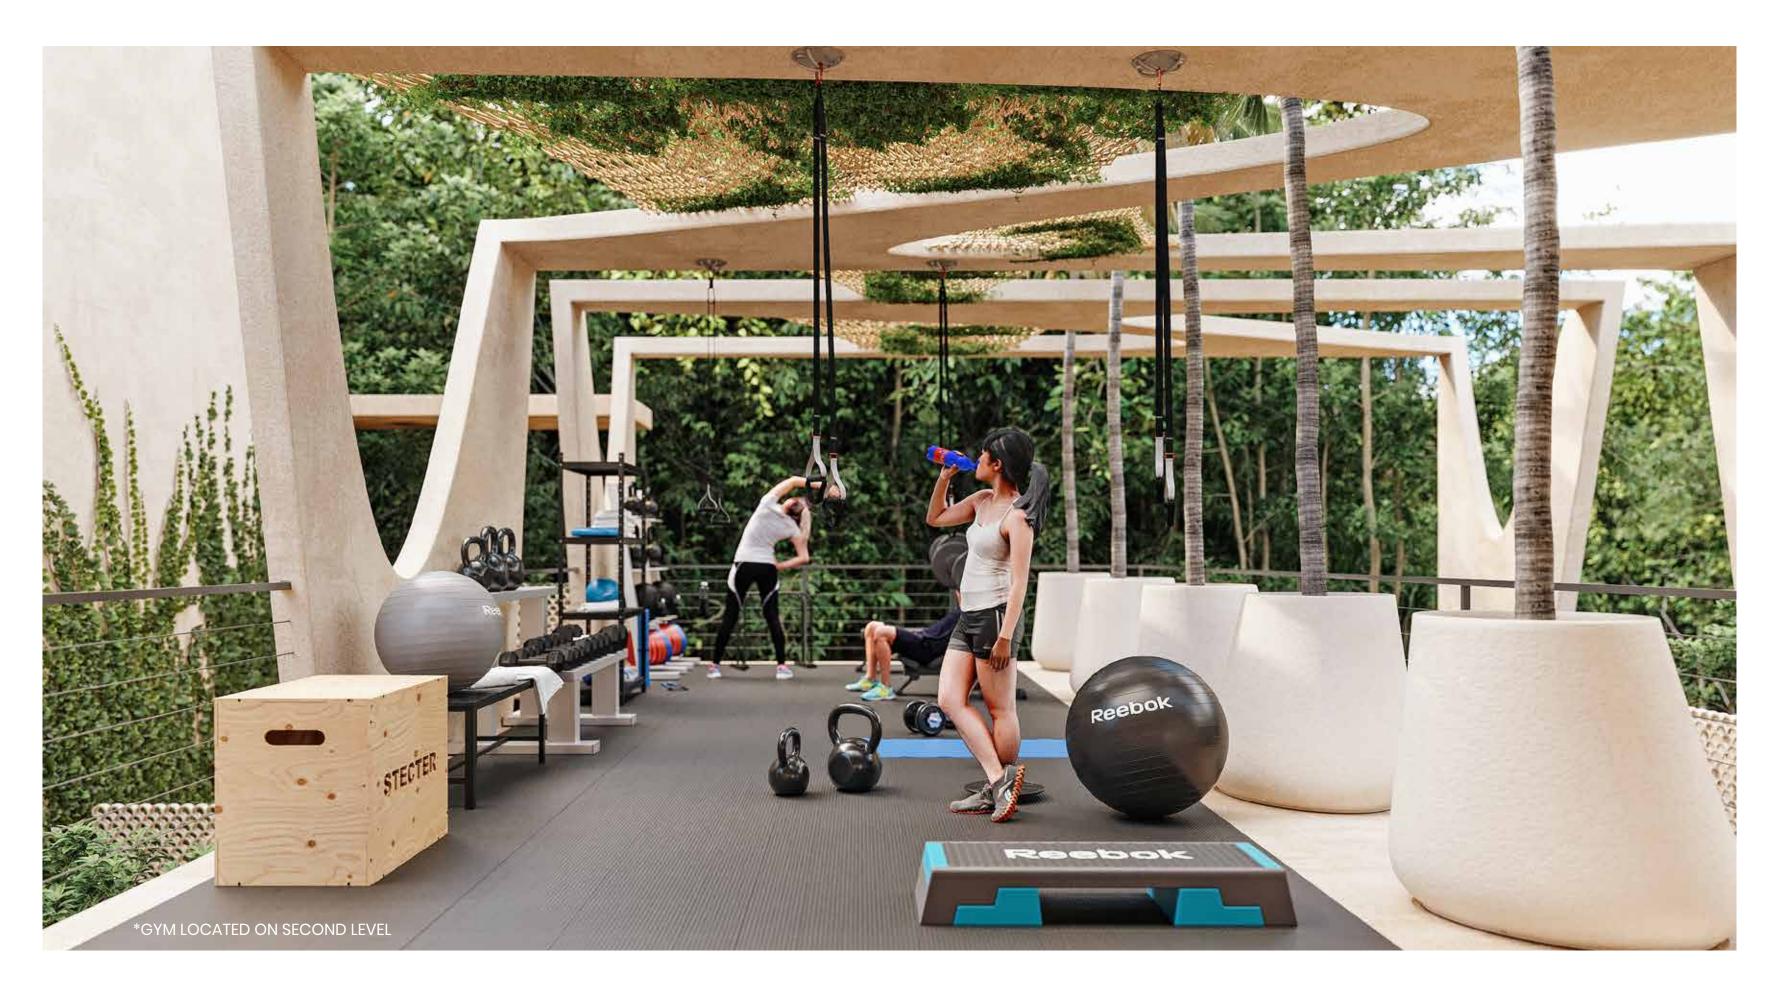

couldn't: From home

#digitalnomads #tulum #tulumrealestate #tuluminvestment







### $\bigcirc$ HYPE SWIM UP



#### **KITCHEN ROOM**



BEDROOM



AREA OF HOME OFFICE



TERRACE WITH SWIMMING POOL

## HYPE SWIM UP

#### **GROUND FLOOR**

INTERIOR: 278.78 FT<sup>2</sup> TERRACE: 41.97 FT<sup>2</sup> EXTERIOR: 80.19 FT<sup>2</sup>

TOTAL: 400.95 FT<sup>2</sup>



REVERENCE



# XOXO JACUZZI

TOTAL: 340.67 FT<sup>2</sup>



 $\bigcirc$  XOXO JACUZZI





LEVEL 2 & 3

INTERIOR: 278.78 FT<sup>2</sup> TERRACE: 82.34 FT<sup>2</sup> ROOF WITH POOL: 293.31 FT<sup>2</sup>

TOTAL : 654.44 FT<sup>2</sup>





### $\bigcirc$ omg penthouse











### Keep it horizontal to view all the images in the project.



































# **#REVERENCETULUM**

# TOP YOUR NEXT INVESTMENT