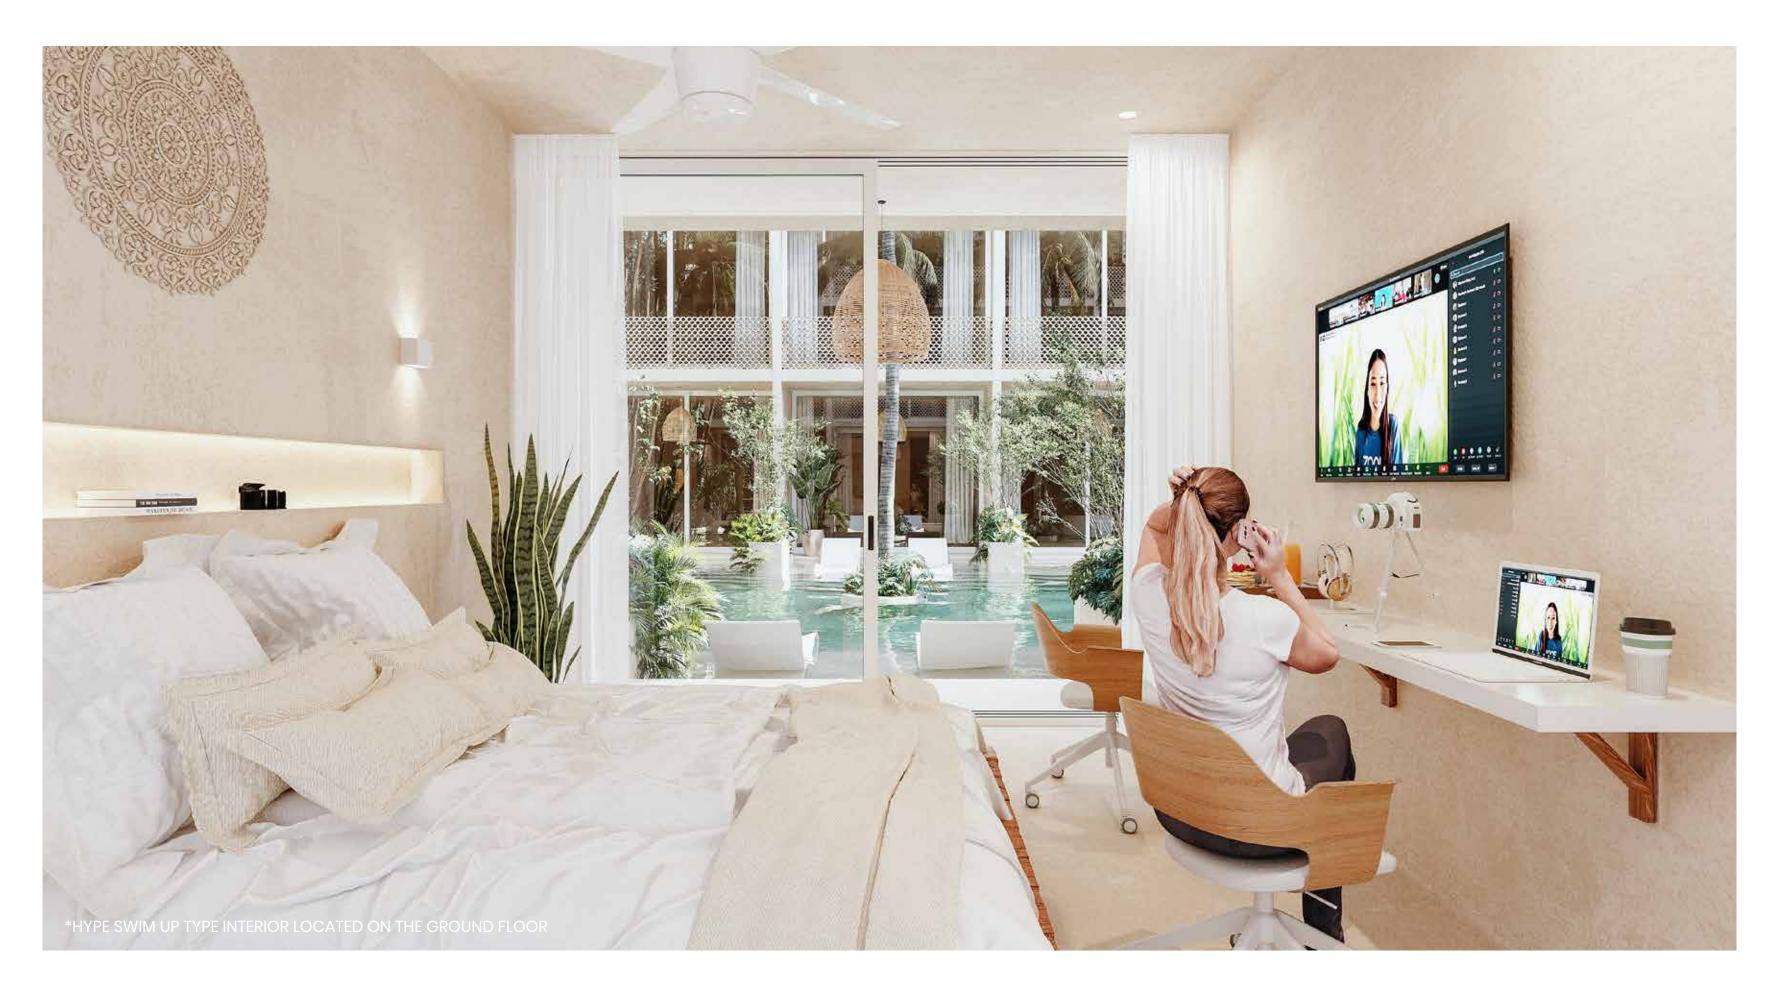

### $\bigcirc$ HYPE SWIM UP

#### **KITCHEN ROOM**

BEDROOM

AREA OF HOME OFFICE

TERRACE WITH SWIMMING POOL

#### **GROUND FLOOR**

INTERIOR: 278.78 FT<sup>2</sup> TERRACE: 41.97 FT<sup>2</sup> EXTERIOR: 80.19 FT<sup>2</sup>

TOTAL: 400.95 FT<sup>2</sup>

REVERENCE