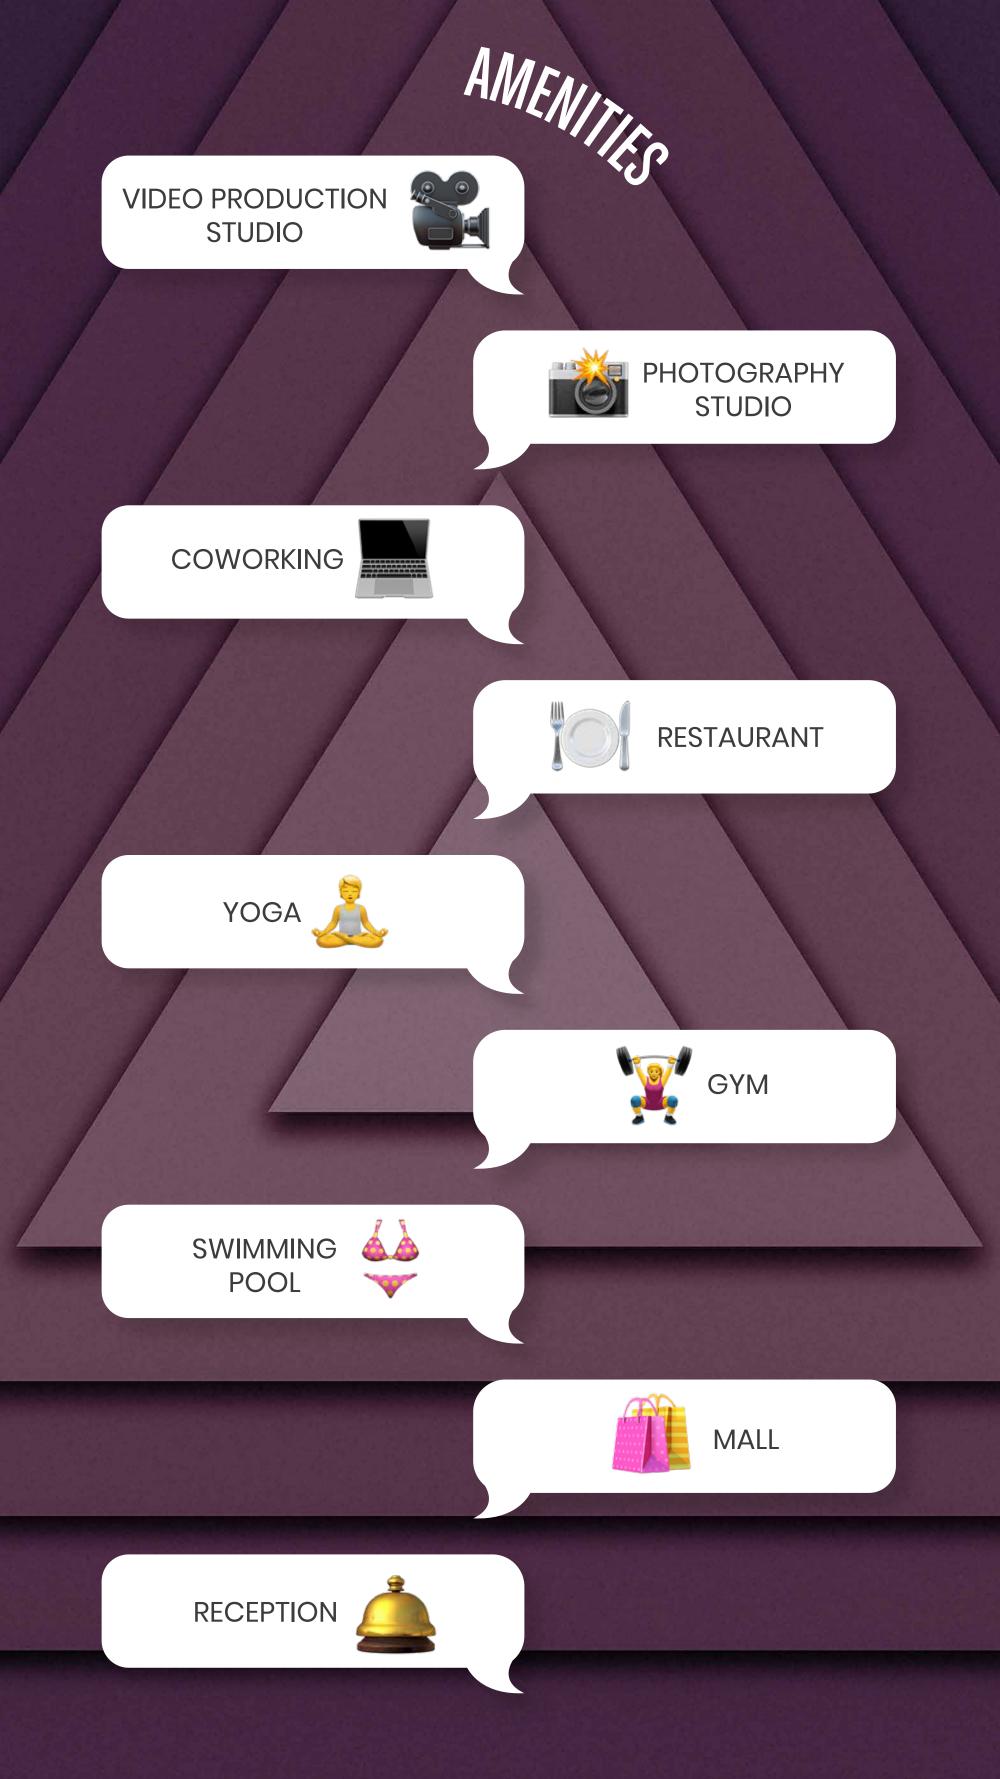

### $\bigcirc$ reverence tulum

The only real estate project in Tulum focused on Digital Nomads.

Reverence is a business model, in which our amenities, such as the Video and Photography Production Studio (2) and the Coworking (2) will make the properties more profitable due to the type of spaces and services that the tourist is looking for today in Tulum; as well as the Restaurant (2) in the same building and an alliance with a Beach Club (2) for your relaxation.

### $\mathfrak{Q}$ reverence tulum

Our Video and Photography Production Studio will help your business model so that tourists, Digital Nomads, who travel the world and in turn work, have a space available to make their content in a professional way.

This service is inside the building and is an area of use, so you will not pay common expenses or maintenance for it and, at the same time, you will have the opportunity to offer your guests a unique space to carry out their work.

Examples of what you can produce:

Music Videos
Photographic Portfolio

For this we have dressing rooms, private bathroom and meeting area with SMART TV where you can see what happens in the forum.

Now that you have internalized our world, it's time to make the best decision: ¡Invest in Reverence!.