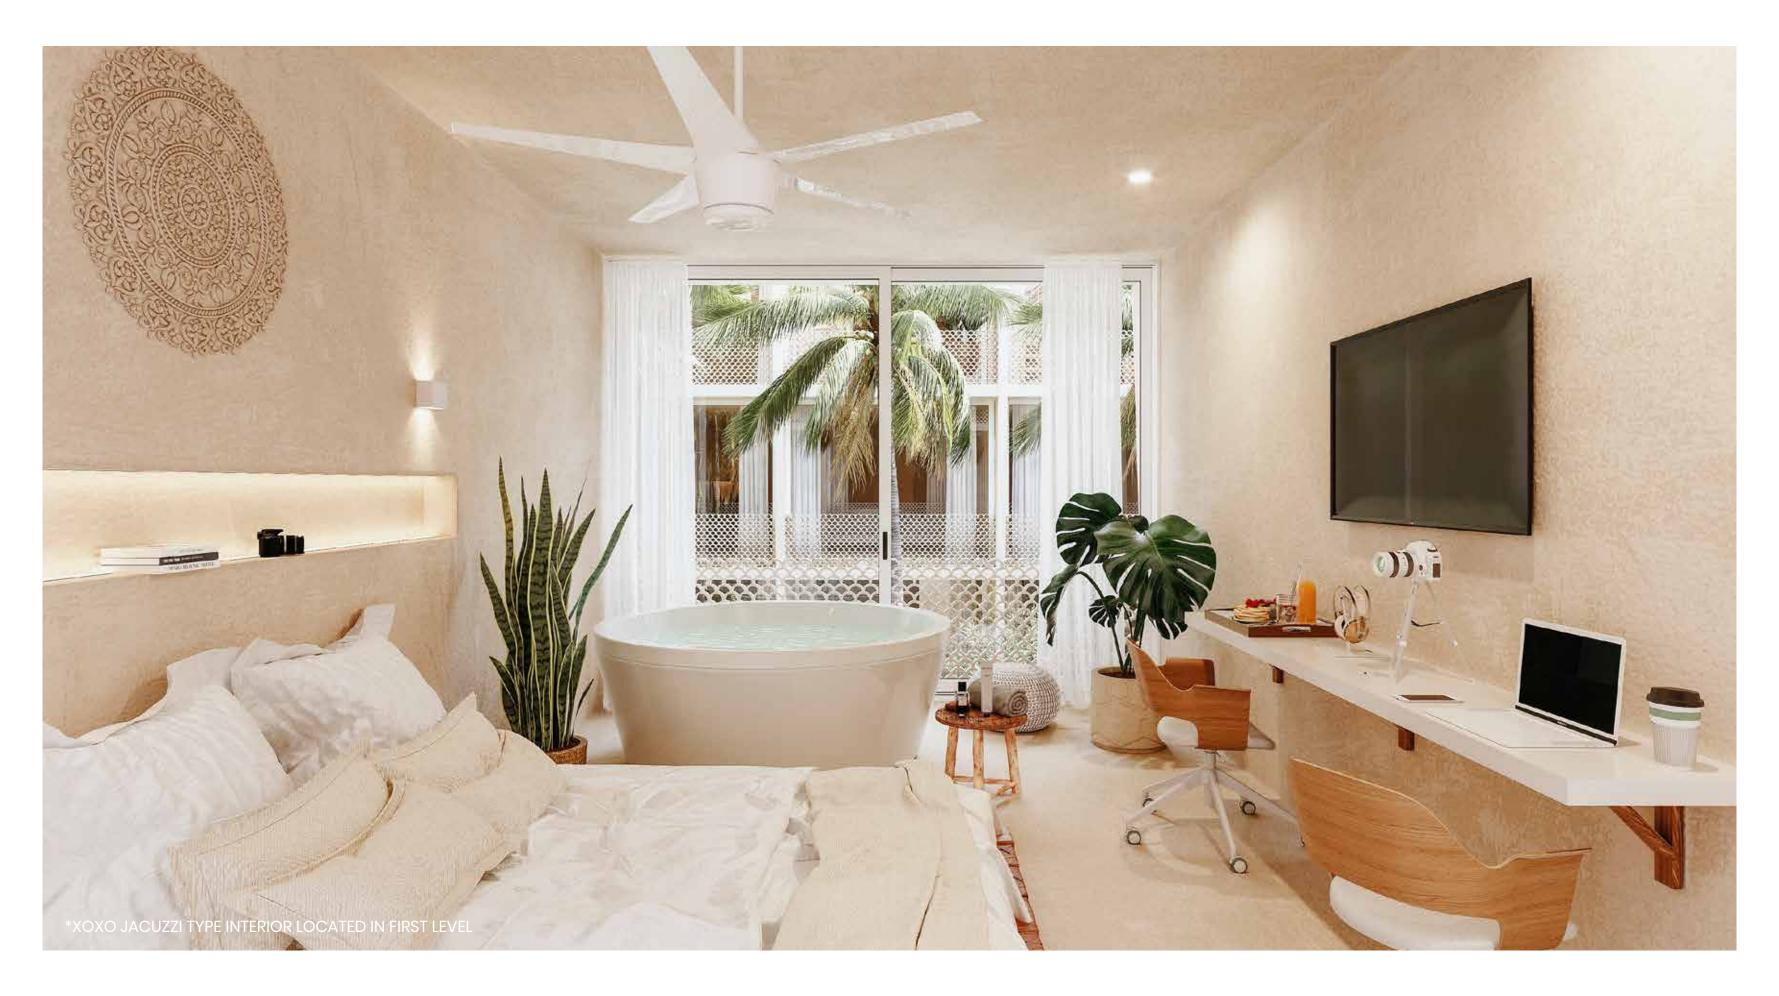

# XOXO JACUZZI

TOTAL: 340.67 FT<sup>2</sup>

 $\bigcirc$  XOXO JACUZZI

LEVEL 2 & 3

INTERIOR: 278.78 FT<sup>2</sup> TERRACE: 82.34 FT<sup>2</sup> ROOF WITH POOL: 293.31 FT<sup>2</sup>

TOTAL : 654.44 FT<sup>2</sup>