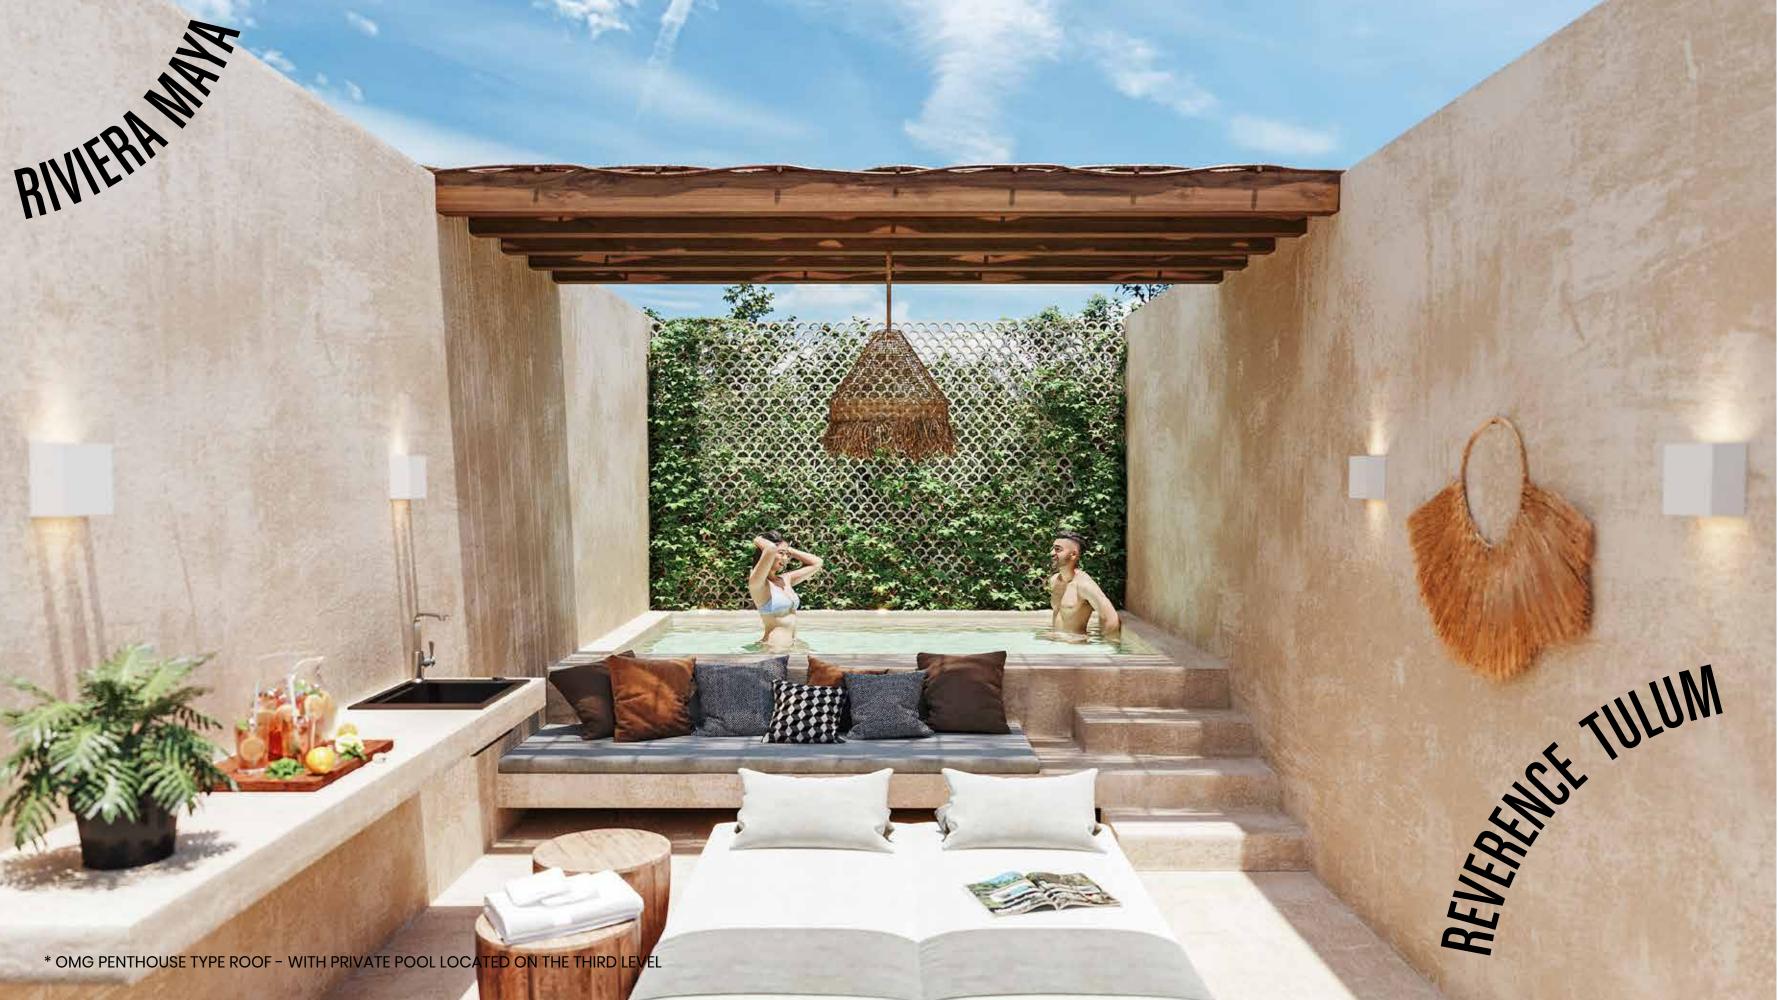

ouldn't: From home

#digitalnomads #tulum #tulumrealestate #tuluminvestment







### $\bigcirc$ HYPE SWIM UP



#### **KITCHEN ROOM**



BEDROOM



AREA OF HOME OFFICE



TERRACE WITH SWIMMING POOL

## HYPE SWIM UP

#### **GROUND FLOOR**

INTERIOR: 278.78 FT<sup>2</sup> TERRACE: 41.97 FT<sup>2</sup> EXTERIOR: 80.19 FT<sup>2</sup>

TOTAL: 400.95 FT<sup>2</sup>



REVERENCE



# XOXO JACUZZI

TOTAL: 340.67 FT<sup>2</sup>



 $\bigcirc$  XOXO JACUZZI





LEVEL 2 & 3

INTERIOR: 278.78 FT<sup>2</sup> TERRACE: 82.34 FT<sup>2</sup> ROOF WITH POOL: 293.31 FT<sup>2</sup>

TOTAL : 654.44 FT<sup>2</sup>





### $\bigcirc$ omg penthouse











### Keep it horizontal to view all the images in the project.



































# **#REVERENCETULUM**

# TOP YOUR NEXT INVESTMENT