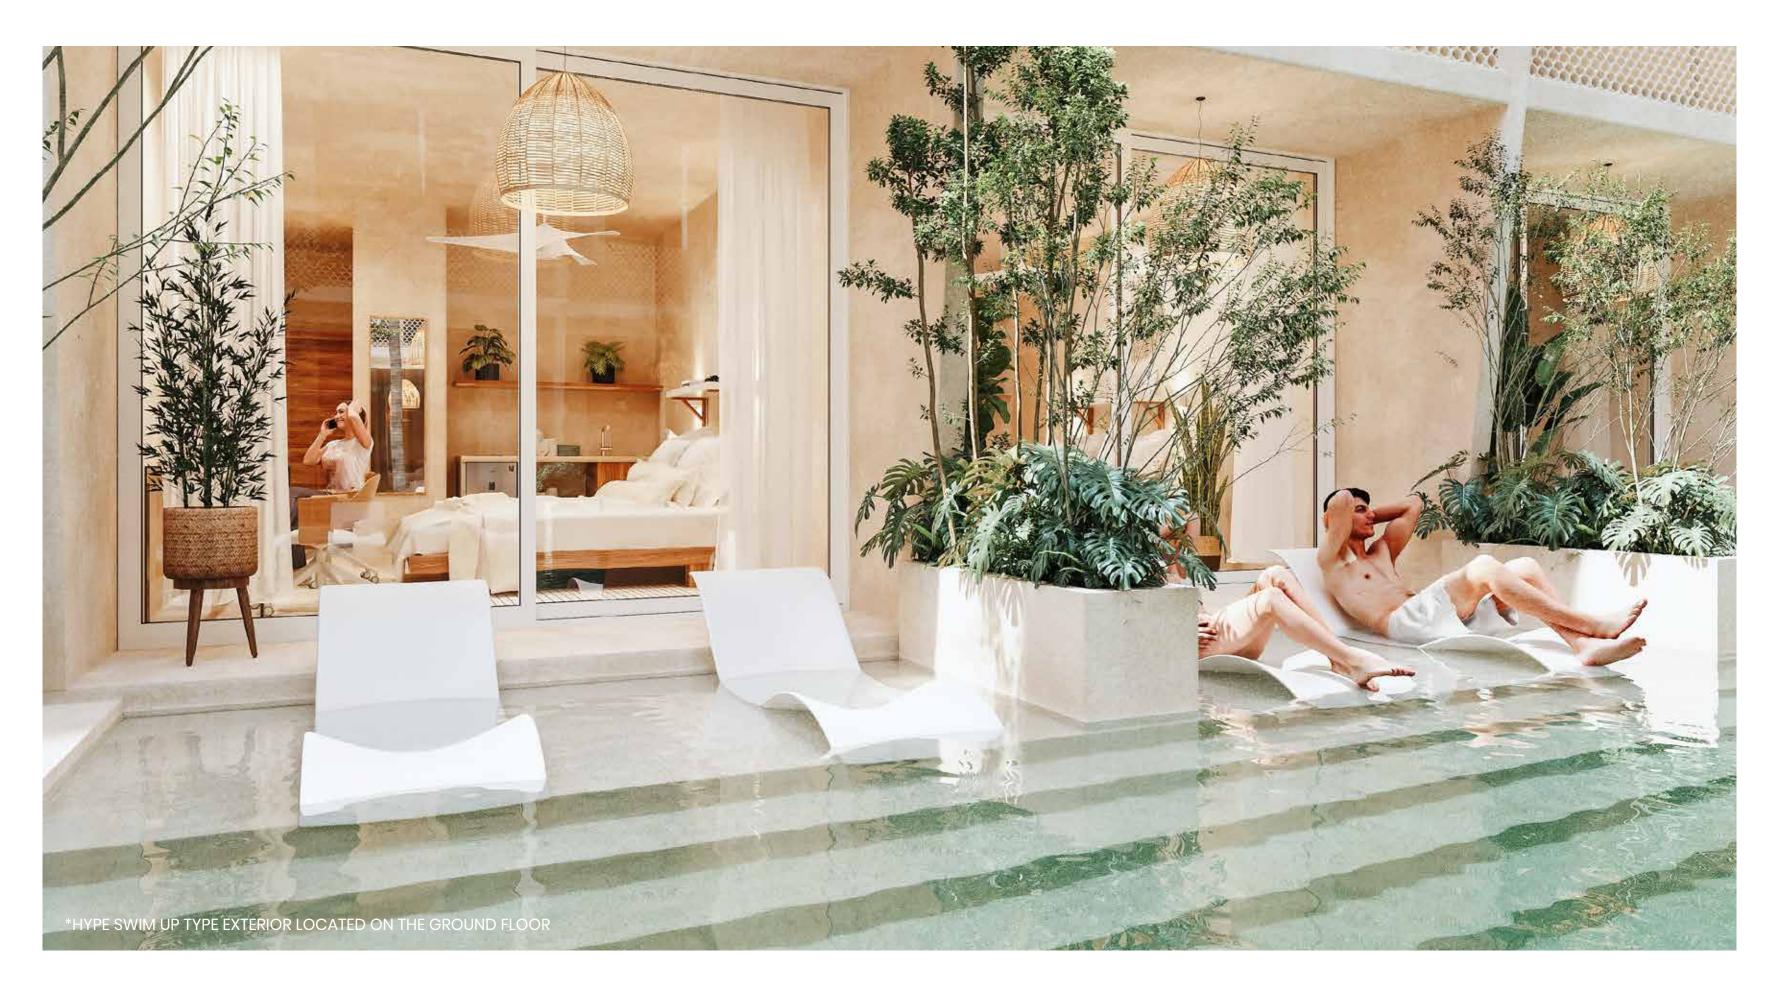

### $\bigcirc$ HYPE SWIM UP

#### **KITCHEN ROOM**

BEDROOM

AREA OF HOME OFFICE

TERRACE WITH SWIMMING POOL

#### **GROUND FLOOR**

INTERIOR: 278.78 FT<sup>2</sup> TERRACE: 41.97 FT<sup>2</sup> EXTERIOR: 80.19 FT<sup>2</sup>

TOTAL: 400.95 FT<sup>2</sup>

REVERENCE