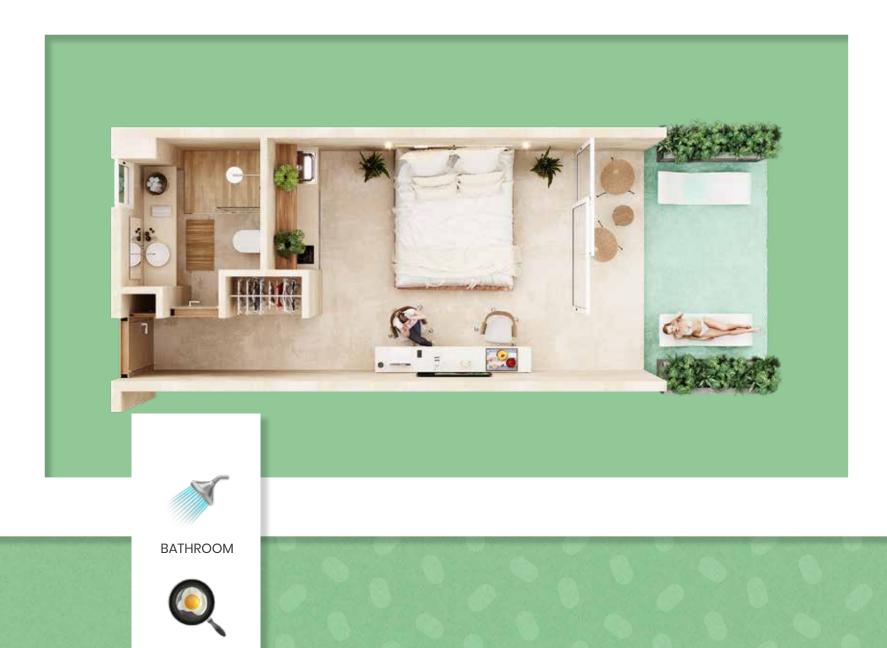

#### **KITCHEN ROOM**

BEDROOM

AREA OF HOME OFFICE

TERRACE WITH SWIMMING POOL

#### **GROUND FLOOR**

INTERIOR: 278.78 FT<sup>2</sup> TERRACE: 41.97 FT<sup>2</sup> EXTERIOR: 80.19 FT<sup>2</sup>

TOTAL: 400.95 FT<sup>2</sup>

REVERENCE