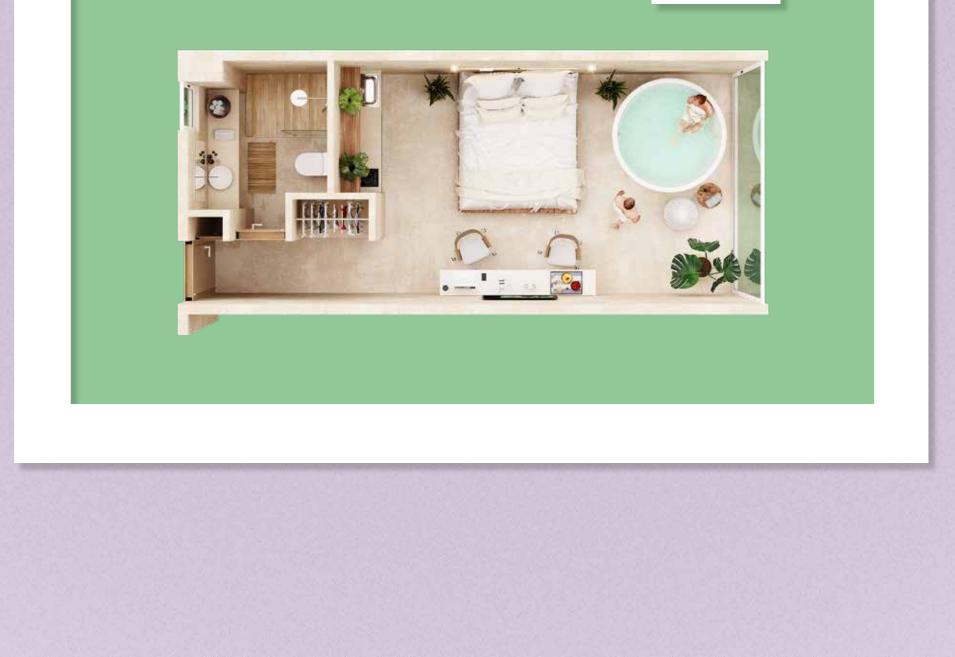

# XOXO JACUZZI

TOTAL: 340.67 FT<sup>2</sup>

 $\bigcirc$  XOXO JACUZZI

LEVEL 2 & 3

INTERIOR: 278.78 FT<sup>2</sup> TERRACE: 82.34 FT<sup>2</sup> ROOF WITH POOL: 293.31 FT<sup>2</sup>

TOTAL : 654.44 FT<sup>2</sup>