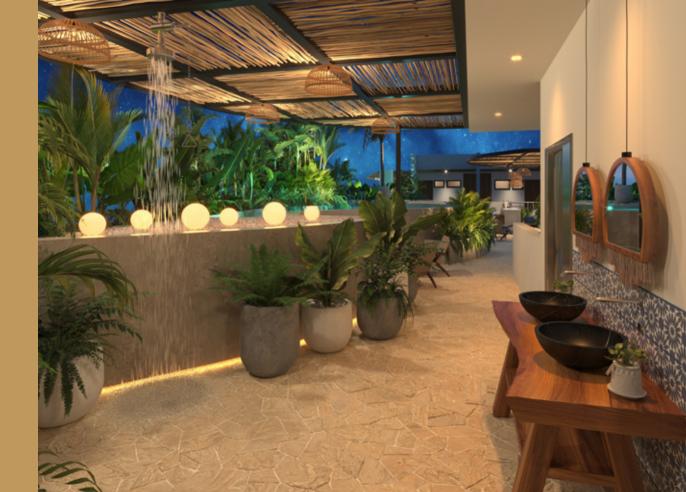

#### AMENITIES

Rooftop whit grill & solarium

Co-workir

Game room

Kids clu

Central fielder in ground floo

#### FINISHES

Its soft waves bring this caribbean touch full of life, that is reflected in the materials and textures implemented, as well as the inside green areas located in the center of the building, transforming RIO in a small jungle, and your home in a paradise.