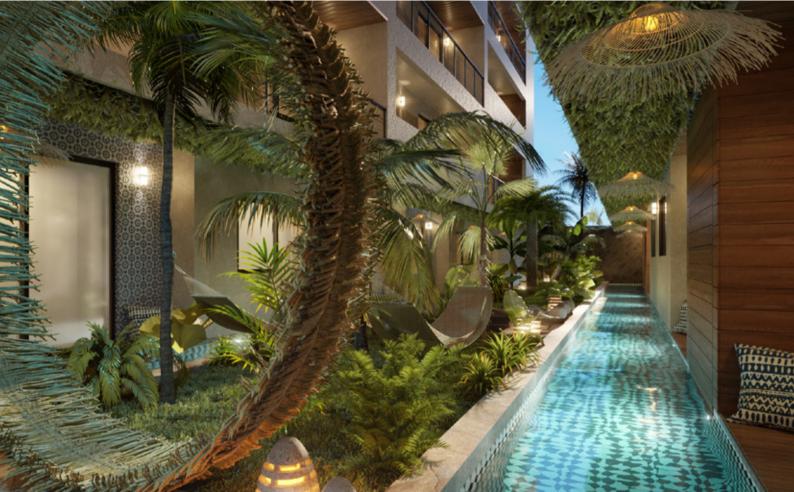

#### FINISHES

Its soft waves bring this caribbean touch full of life, that is reflected in the materials and textures implemented, as well as the inside green areas located in the center of the building, transforming RIO in a small jungle, and your home in a paradise.