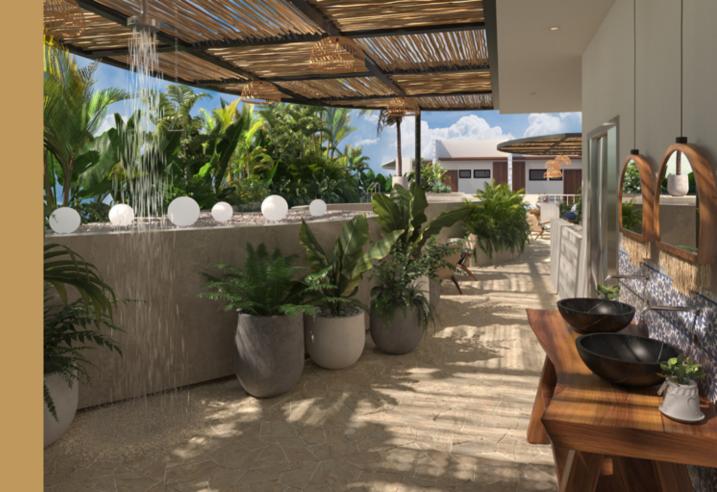

#### AMENITIES

Rooftop whit grill & solarium

Co-workir

Game room

Kids clu

Central fielder in ground floo

#### FINISHES

Its soft waves bring this caribbean touch full of life, that is reflected in the materials and textures implemented, as well as the inside green areas located in the center of the building, transforming RIO in a small jungle, and your home in a paradise.