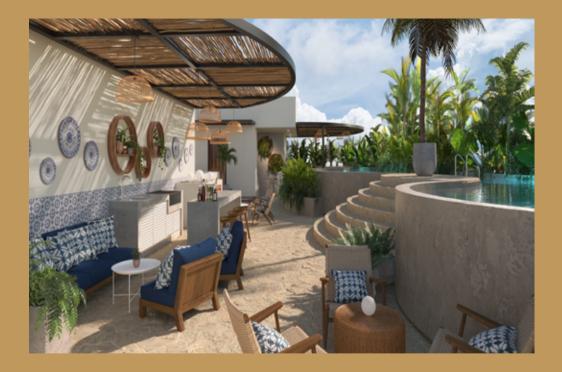

# POOL IN ROOFTOP SWIMMING

This development is constituted of 33 modern apartments, 1, 2, 3 bedrooms apartments as well as penthouses, each one of those trying to break with the "tradition" with spaces full of energy, where the blue notes take you back to the Mayan underground rivers and the tropical yellow takes you to the warm beaches full of palm trees.

#### FINISHES

Its soft waves bring this caribbean touch full of life, that is reflected in the materials and textures implemented, as well as the inside green areas located in the center of the building, transforming RIO in a small jungle, and your home in a paradise.