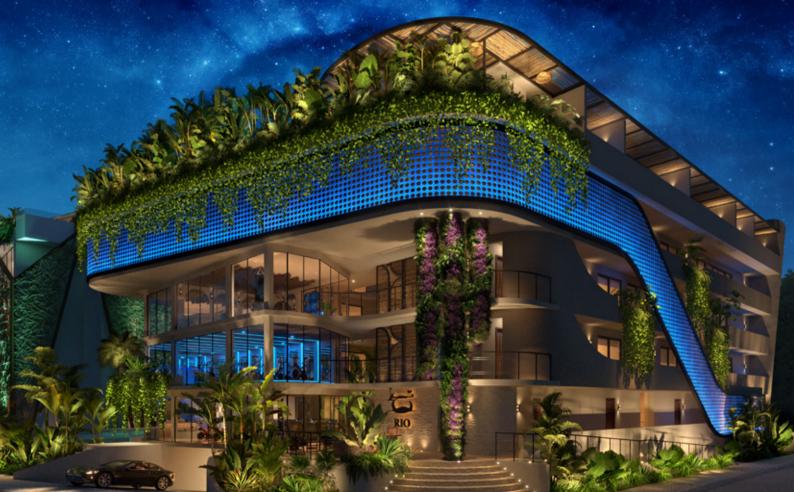

# POOL IN ROOFTOP SWIMMING

This development is constituted of 33 modern apartments, 1, 2, 3 bedrooms apartments as well as penthouses, each one of those trying to break with the "tradition" with spaces full of energy, where the blue notes take you back to the Mayan underground rivers and the tropical yellow takes you to the warm beaches full of palm trees.

#### FINISHES

Its soft waves bring this caribbean touch full of life, that is reflected in the materials and textures implemented, as well as the inside green areas located in the center of the building, transforming RIO in a small jungle, and your home in a paradise.