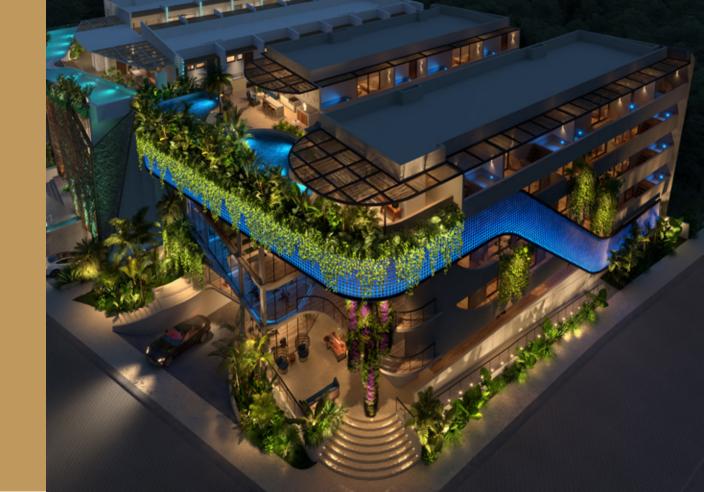

# POOL IN ROOFTOP SWIMMING

This development is constituted of 33 modern apartments, 1, 2, 3 bedrooms apartments as well as penthouses, each one of those trying to break with the "tradition" with spaces full of energy, where the blue notes take you back to the Mayan underground rivers and the tropical yellow takes you to the warm beaches full of palm trees.

#### FINISHES

Its soft waves bring this caribbean touch full of life, that is reflected in the materials and textures implemented, as well as the inside green areas located in the center of the building, transforming RIO in a small jungle, and your home in a paradise.