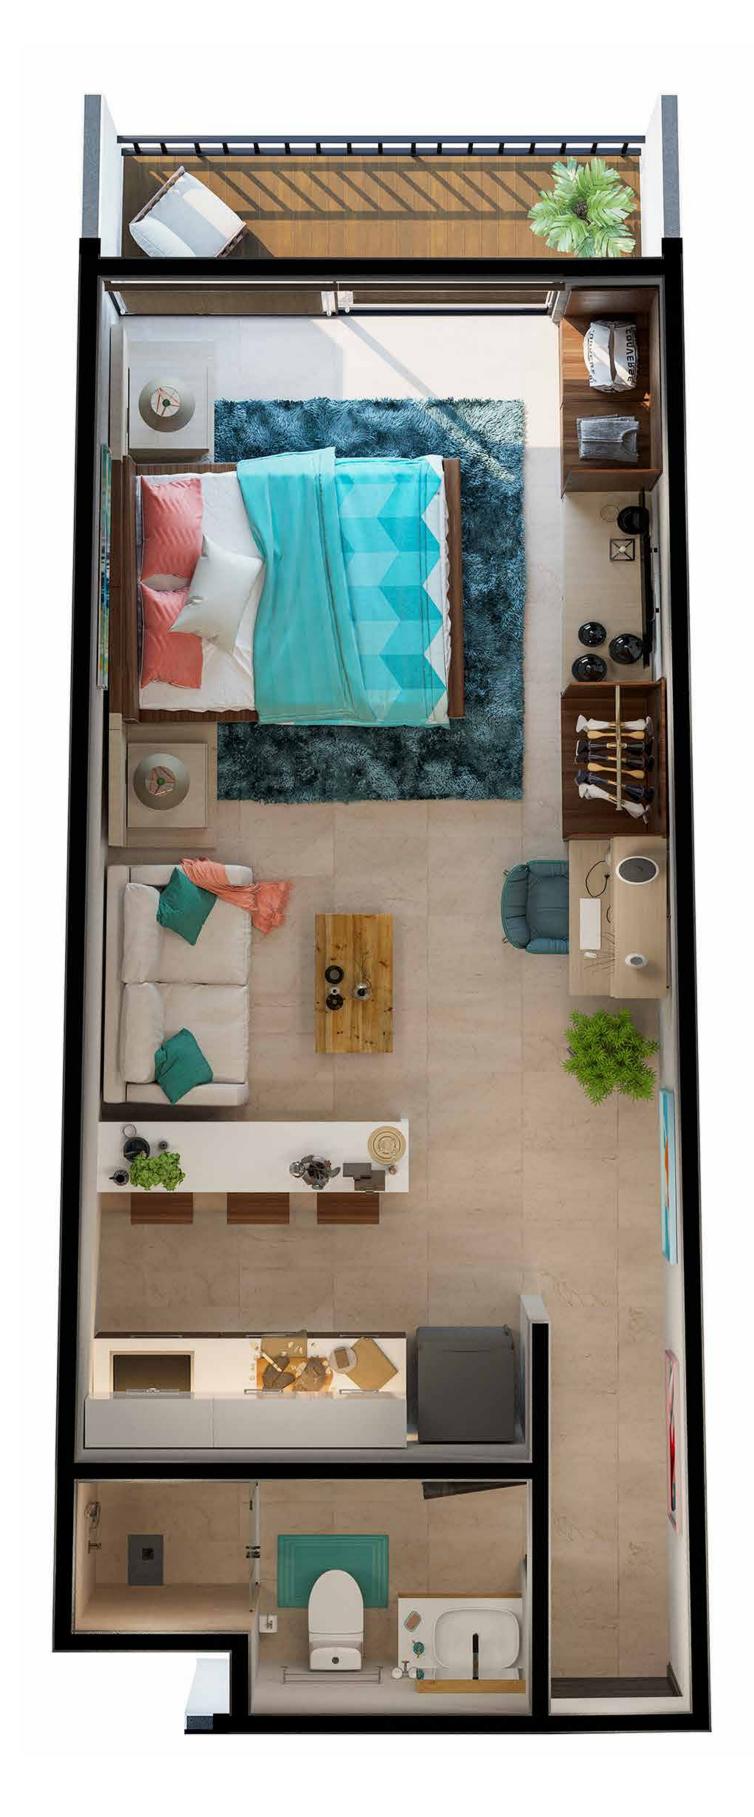

## STANDARD

## with balcony

#### **Indoor Areas**

Bedroom
Full bathroom
Living room
Breakfast nook

Kitchen Balcony

General Features: From 38 M<sup>2</sup>

P. 09 MODELS