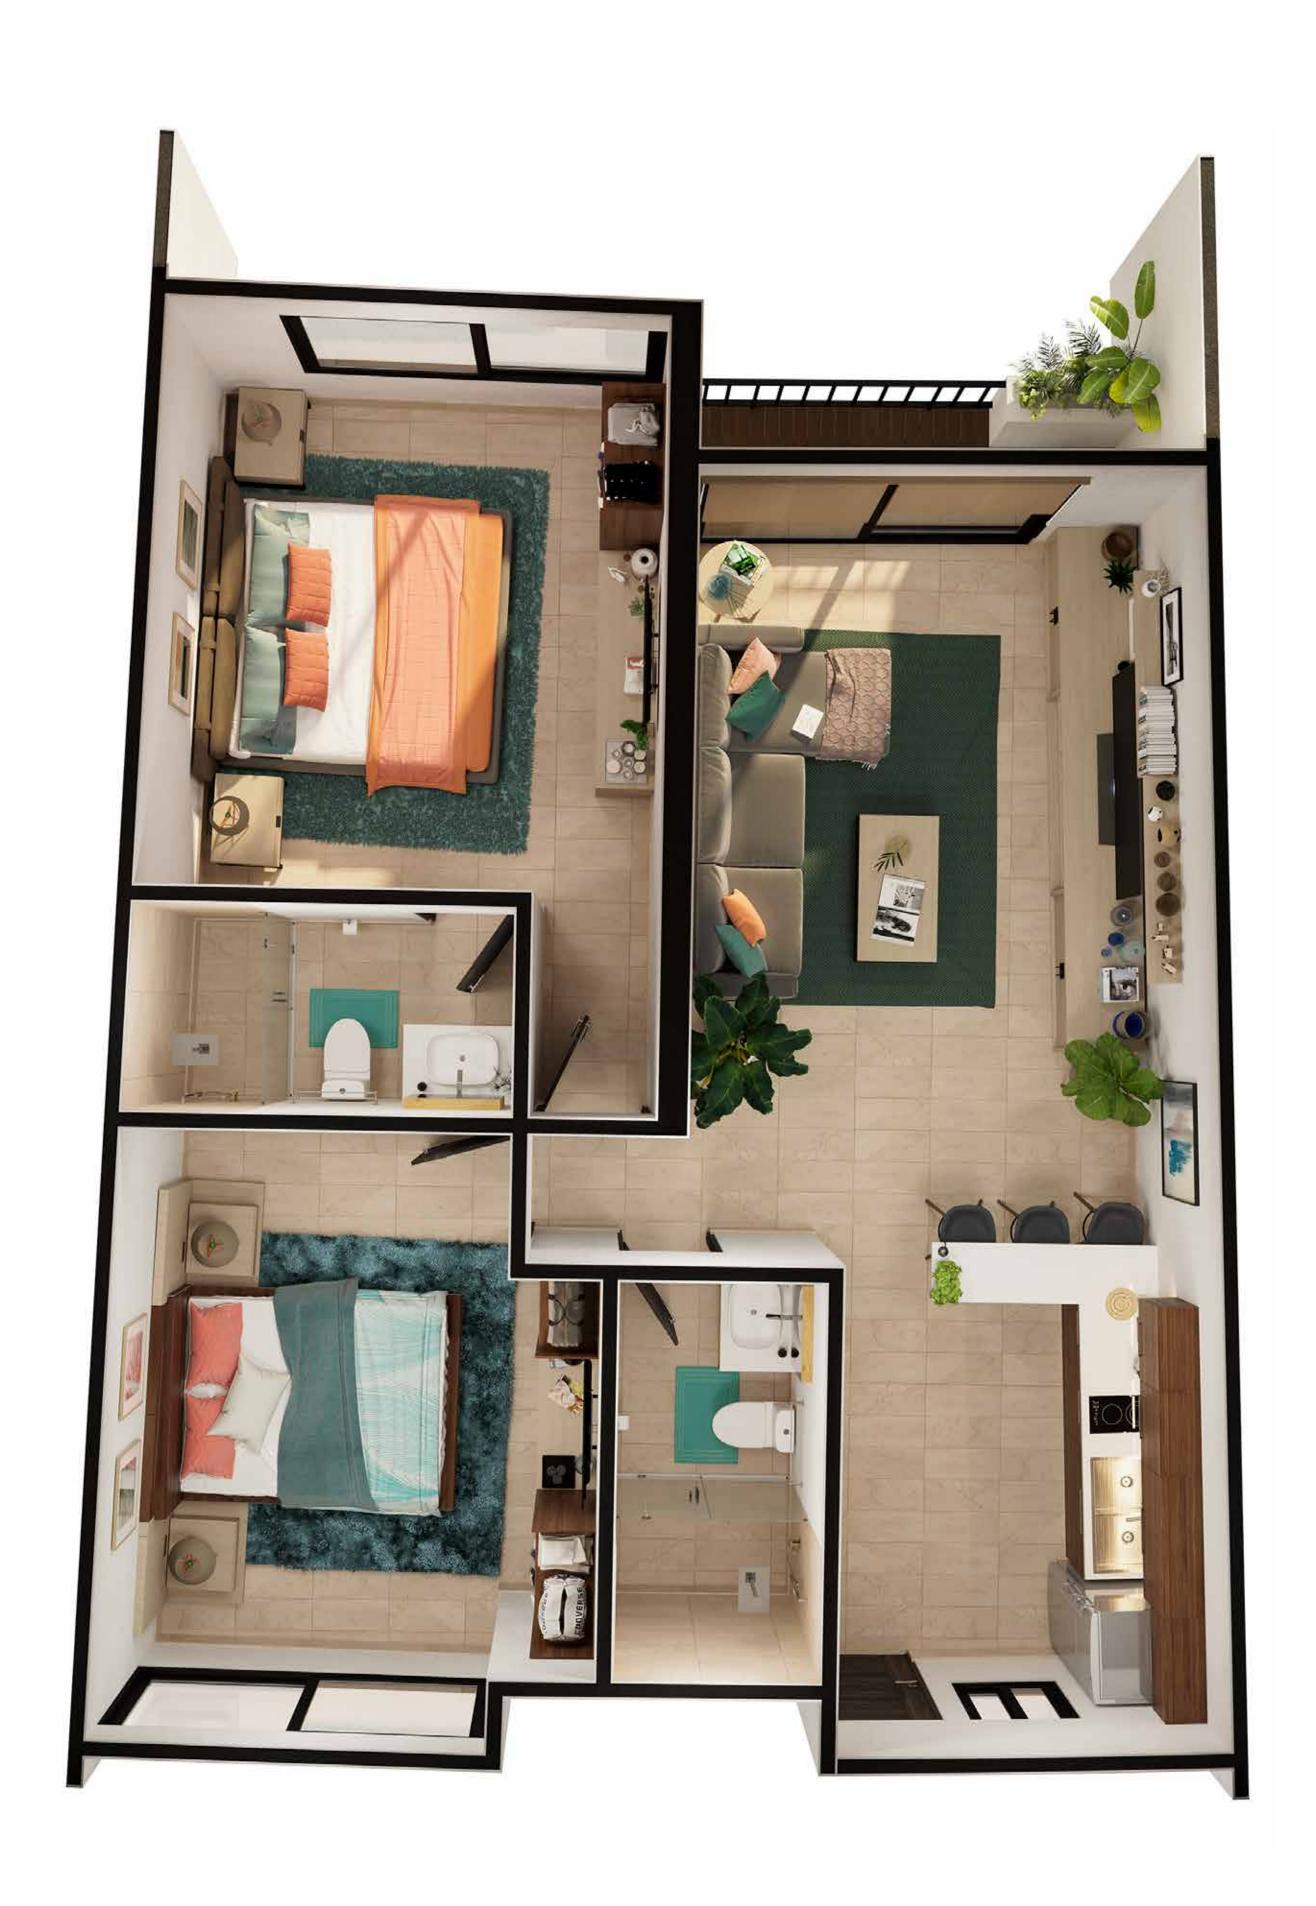

#### PENTHOUSE DUO

#### Low Level

#### **Indoor Areas**

2 Bedrooms
2 Full bathrooms
Living room
Breakfast nook

Kitchen Balcony

**General Features:** From 152 M<sup>2</sup>

P. 14 MODELS