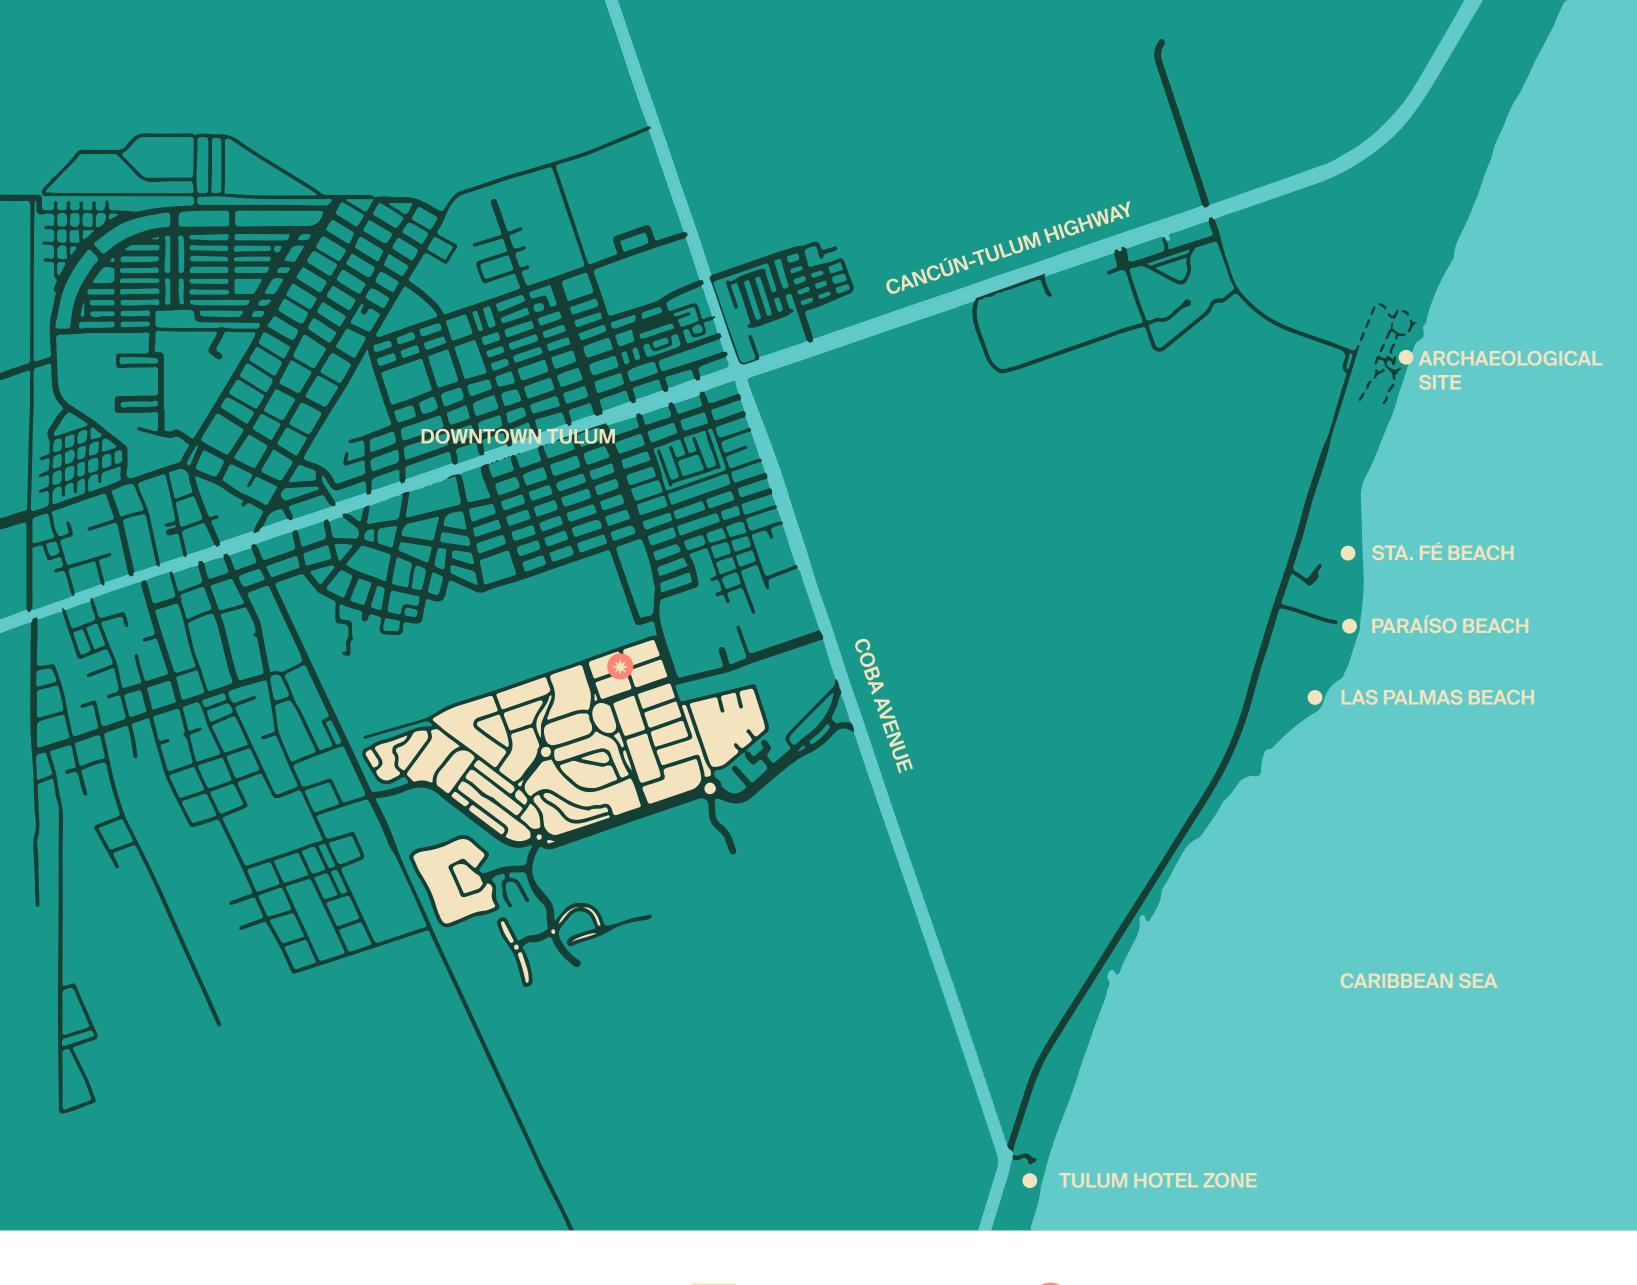

S (\*) L U M

**MAP** 

**SOLUM Luxury Condos** 

# AIII)HA ZAMA

Solum is located in Aldea Zamá, near the best beaches in the country. It is one of the areas with the highest added value in the Riviera Maya.

An exclusive and cosmopolitan community, with a variety of culinary, artistic and entertainment proposals.

## MASTER PLAN

The development is located on the corner of Kabah Street and Kinich Ahaw Street, in the Aldea Zamá neighborhood in Tulum, Quintana Roo. Located in an area of constant development, full of condominiums, restaurants and hotels, close to the main entrance of Tulum and the beach. In addition, it has environments that invite you to socialize in a comfortable way, through the integration of architecture and spectacular landscapes.