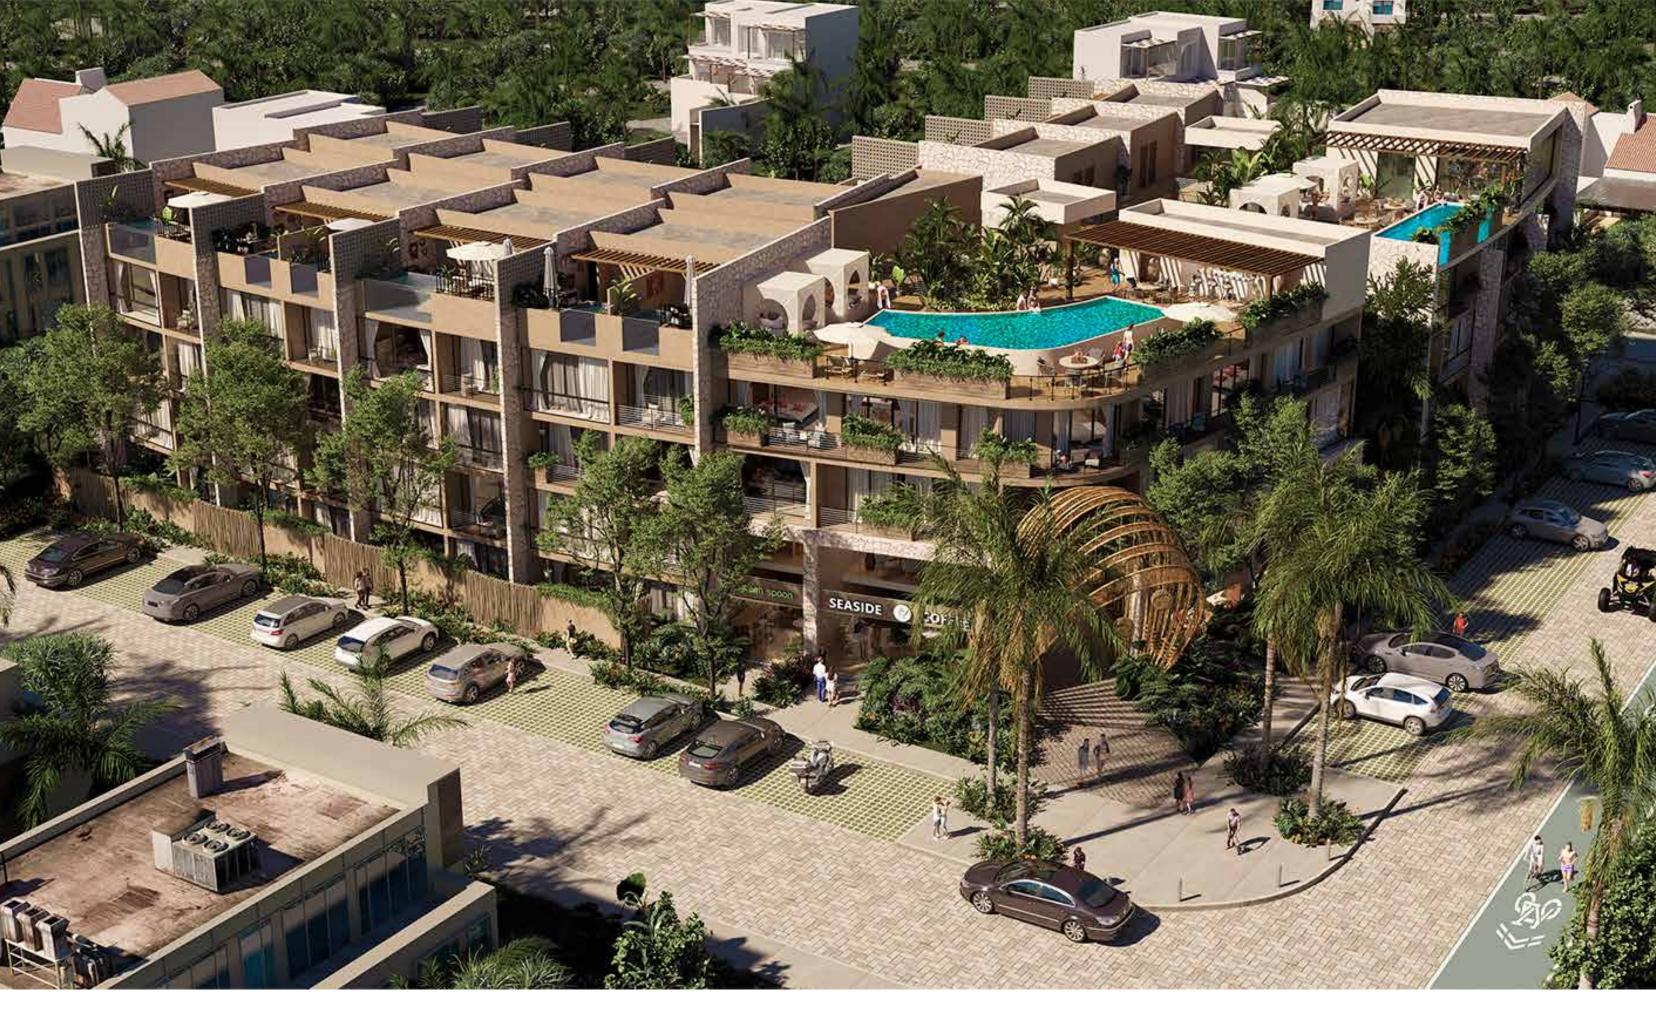

Playa Paraíso, less than five minutes away from Aldea Zamá, Tulum

View of residential development

# CONCEPT

SOLUM is the route that connects you with the sunrise, within one of the most exclusive areas of the Riviera Maya.

It started as a project located in the heart of Aldea Zamá, also known as "The City of Dawn" (for its translation from the Mayan dialect). It takes into account its context and connection with the exterior spaces, for that reason, the main entrance of the apartment complex is marked with the oscillating path of the sun.

## MASTER PLAN

The development is located on the corner of Kabah Street and Kinich Ahaw Street, in the Aldea Zamá neighborhood in Tulum, Quintana Roo. Located in an area of constant development, full of condominiums, restaurants and hotels, close to the main entrance of Tulum and the beach. In addition, it has environments that invite you to socialize in a comfortable way, through the integration of architecture and spectacular landscapes.