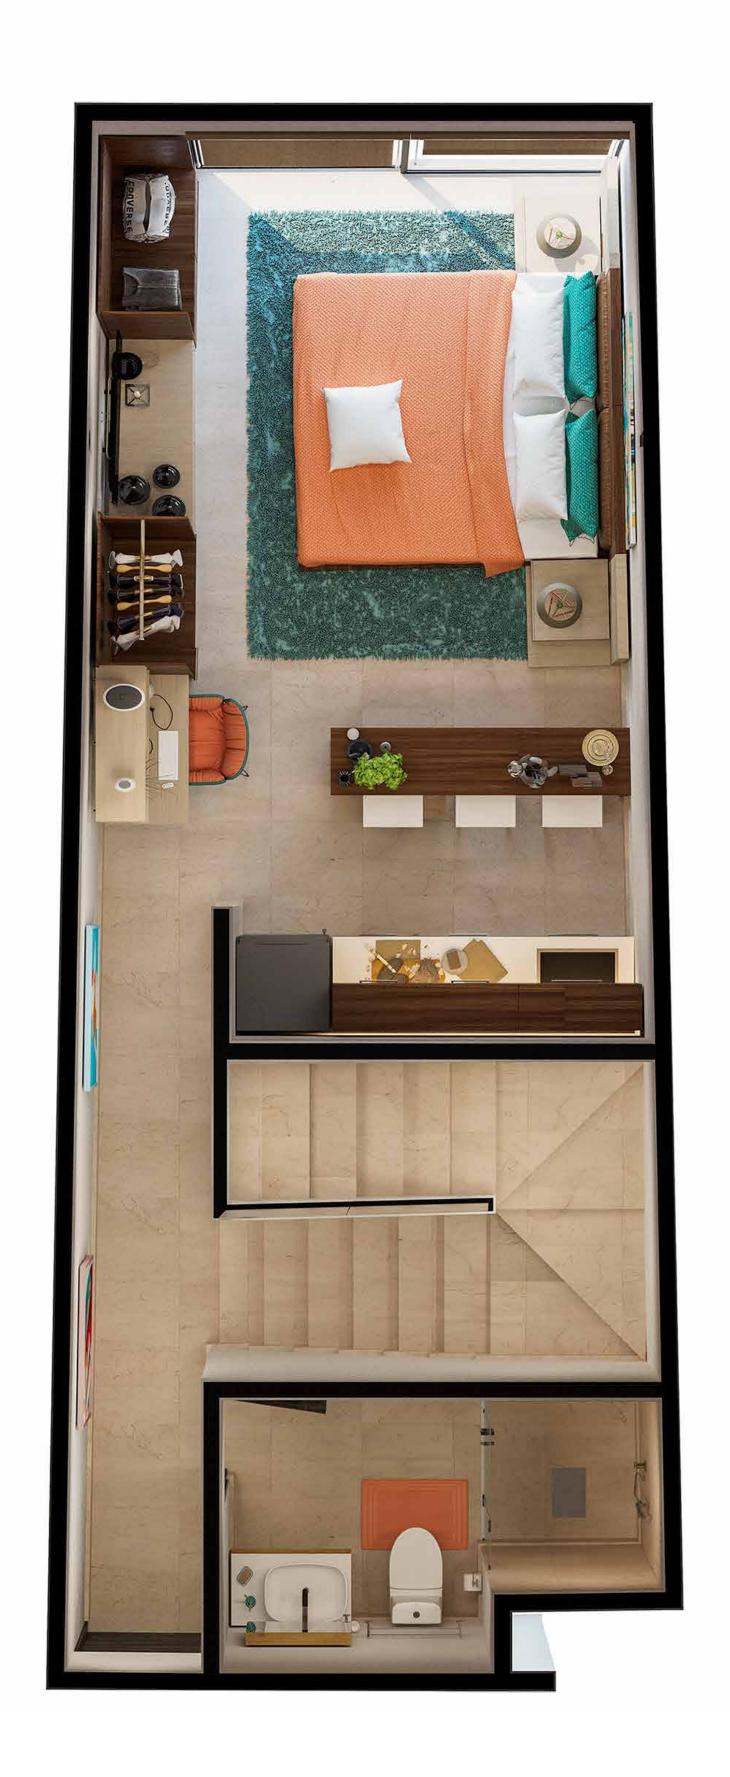

## PENTHOUSE

#### Low Level

#### **Indoor Areas**

Bedroom
Full bathroom
Breakfast nook
Kitchen

General Features: From 76 M<sup>2</sup>

P. 12 MODELS