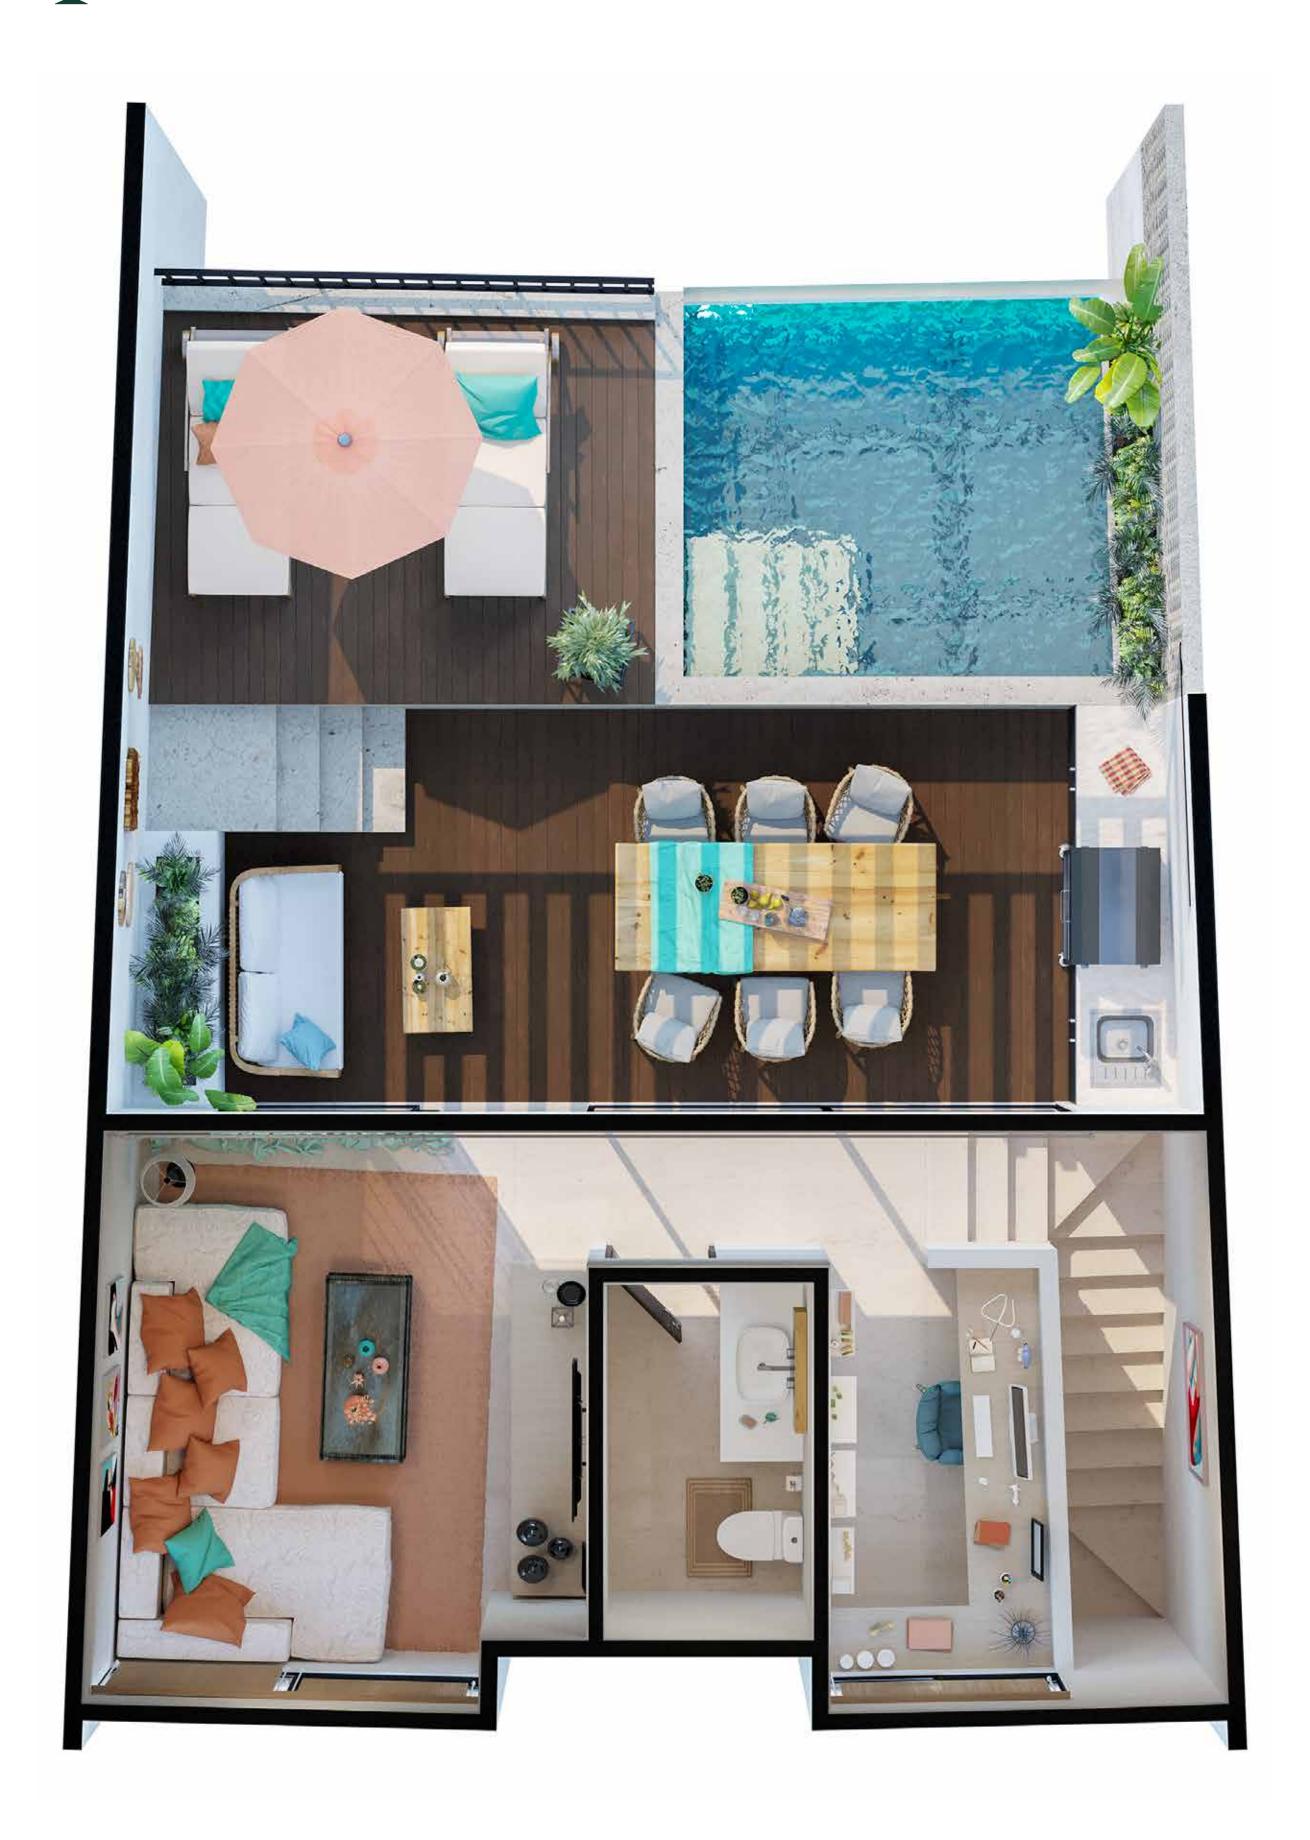

## PENTHOUSE DUO

## Top Floor

#### **Indoor Areas**

Half bathroom
Outdoor living room
Outdoor dining room
Swimming pool with sundeck
Studio

Barbecue area Storage room Lounge area Studio

**General Features:** From 152 M<sup>2</sup>

P. 15 MODELS