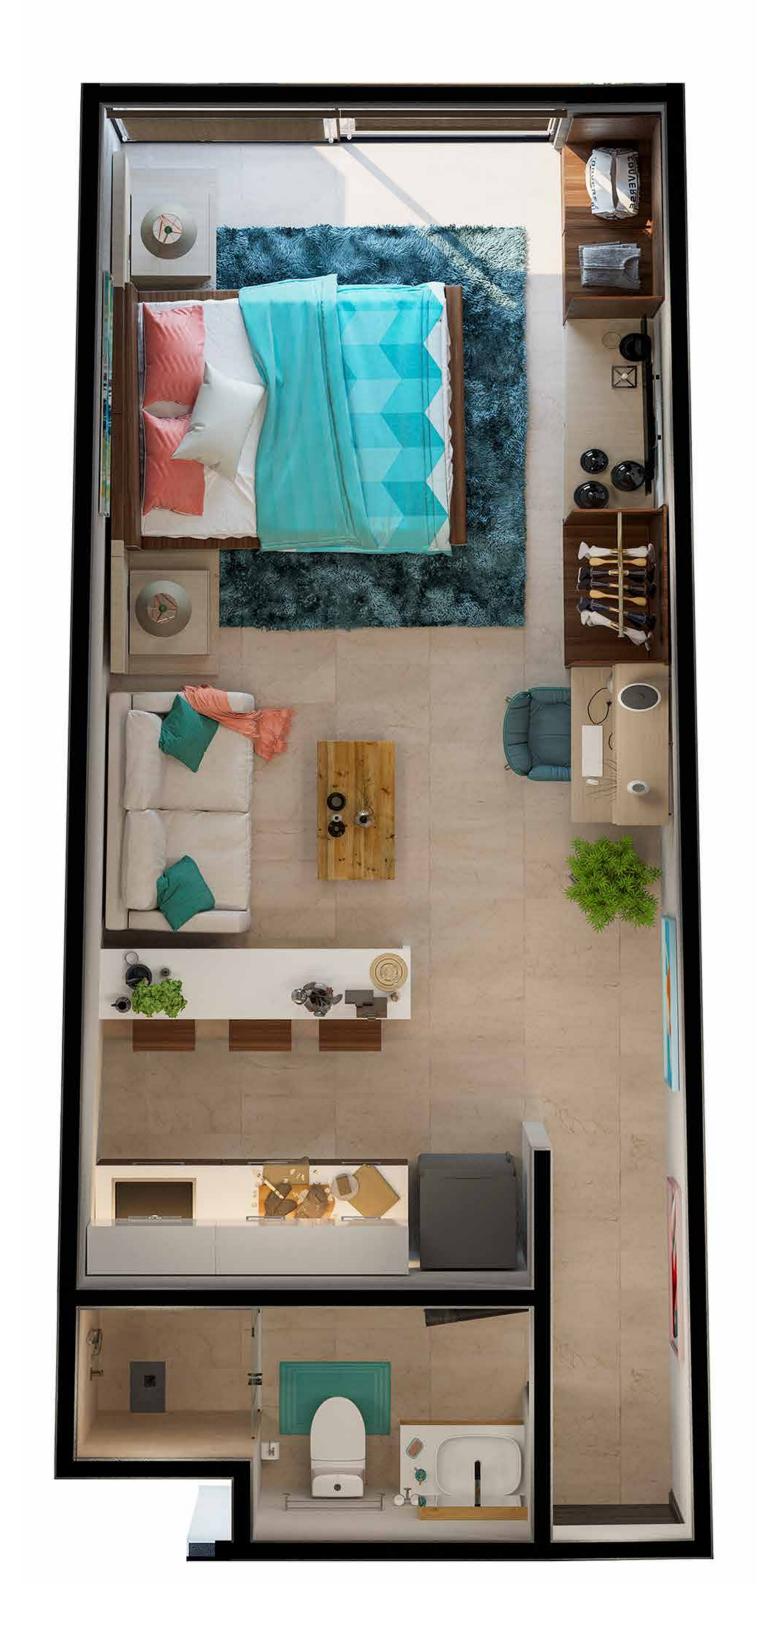

## STANDARD DUO

#### **Indoor Areas**

2 Bedrooms
2 Full bathrooms
Living room
Breakfast nook

Kitchen Balcony

General Features: From 76 M<sup>2</sup>

P. 11 MODELS