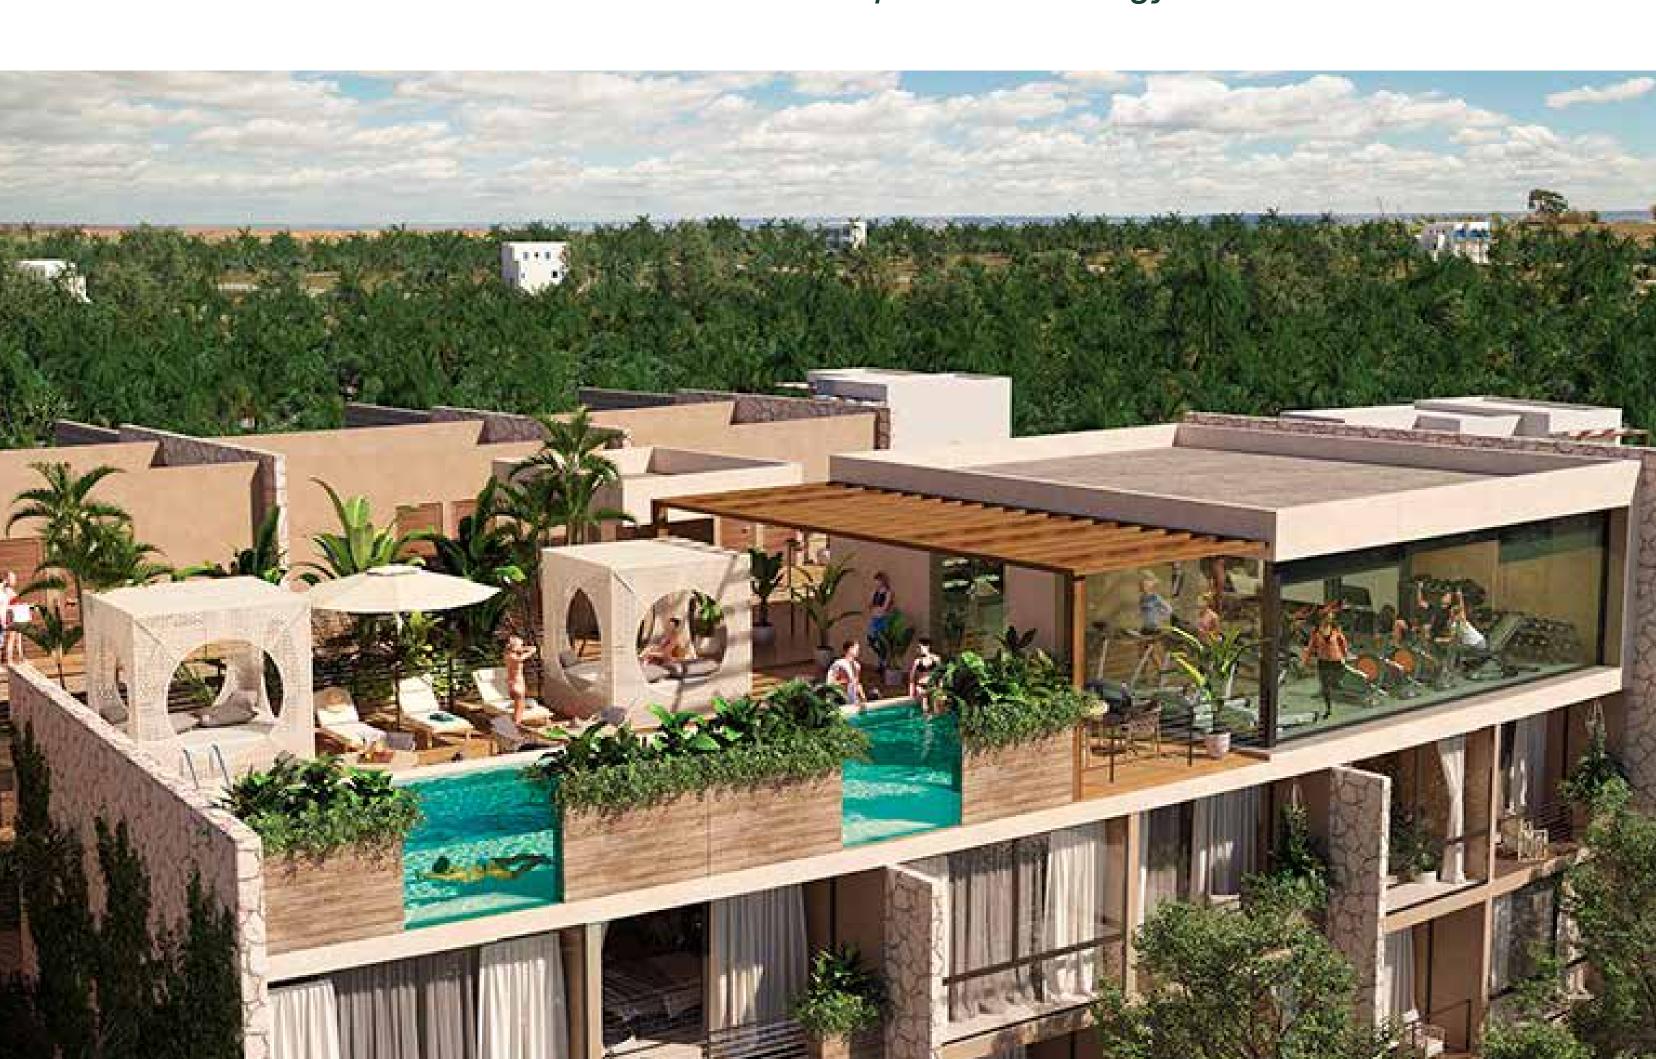

# AMENITIES

LOBBY AND RECEPTION
SHOPPING AREA
RESTAURANT
TWO ROOFTOPS

With its own amenities

POOL AREAS
PRIVATE GYM
SNACK BAR
LOUNGE AREA
With outdoor lounge chairs

LAUNDRY
GARDENS
INTERIOR PASSAGES

Rooftop of Solum, where one of the pools and the gym is located