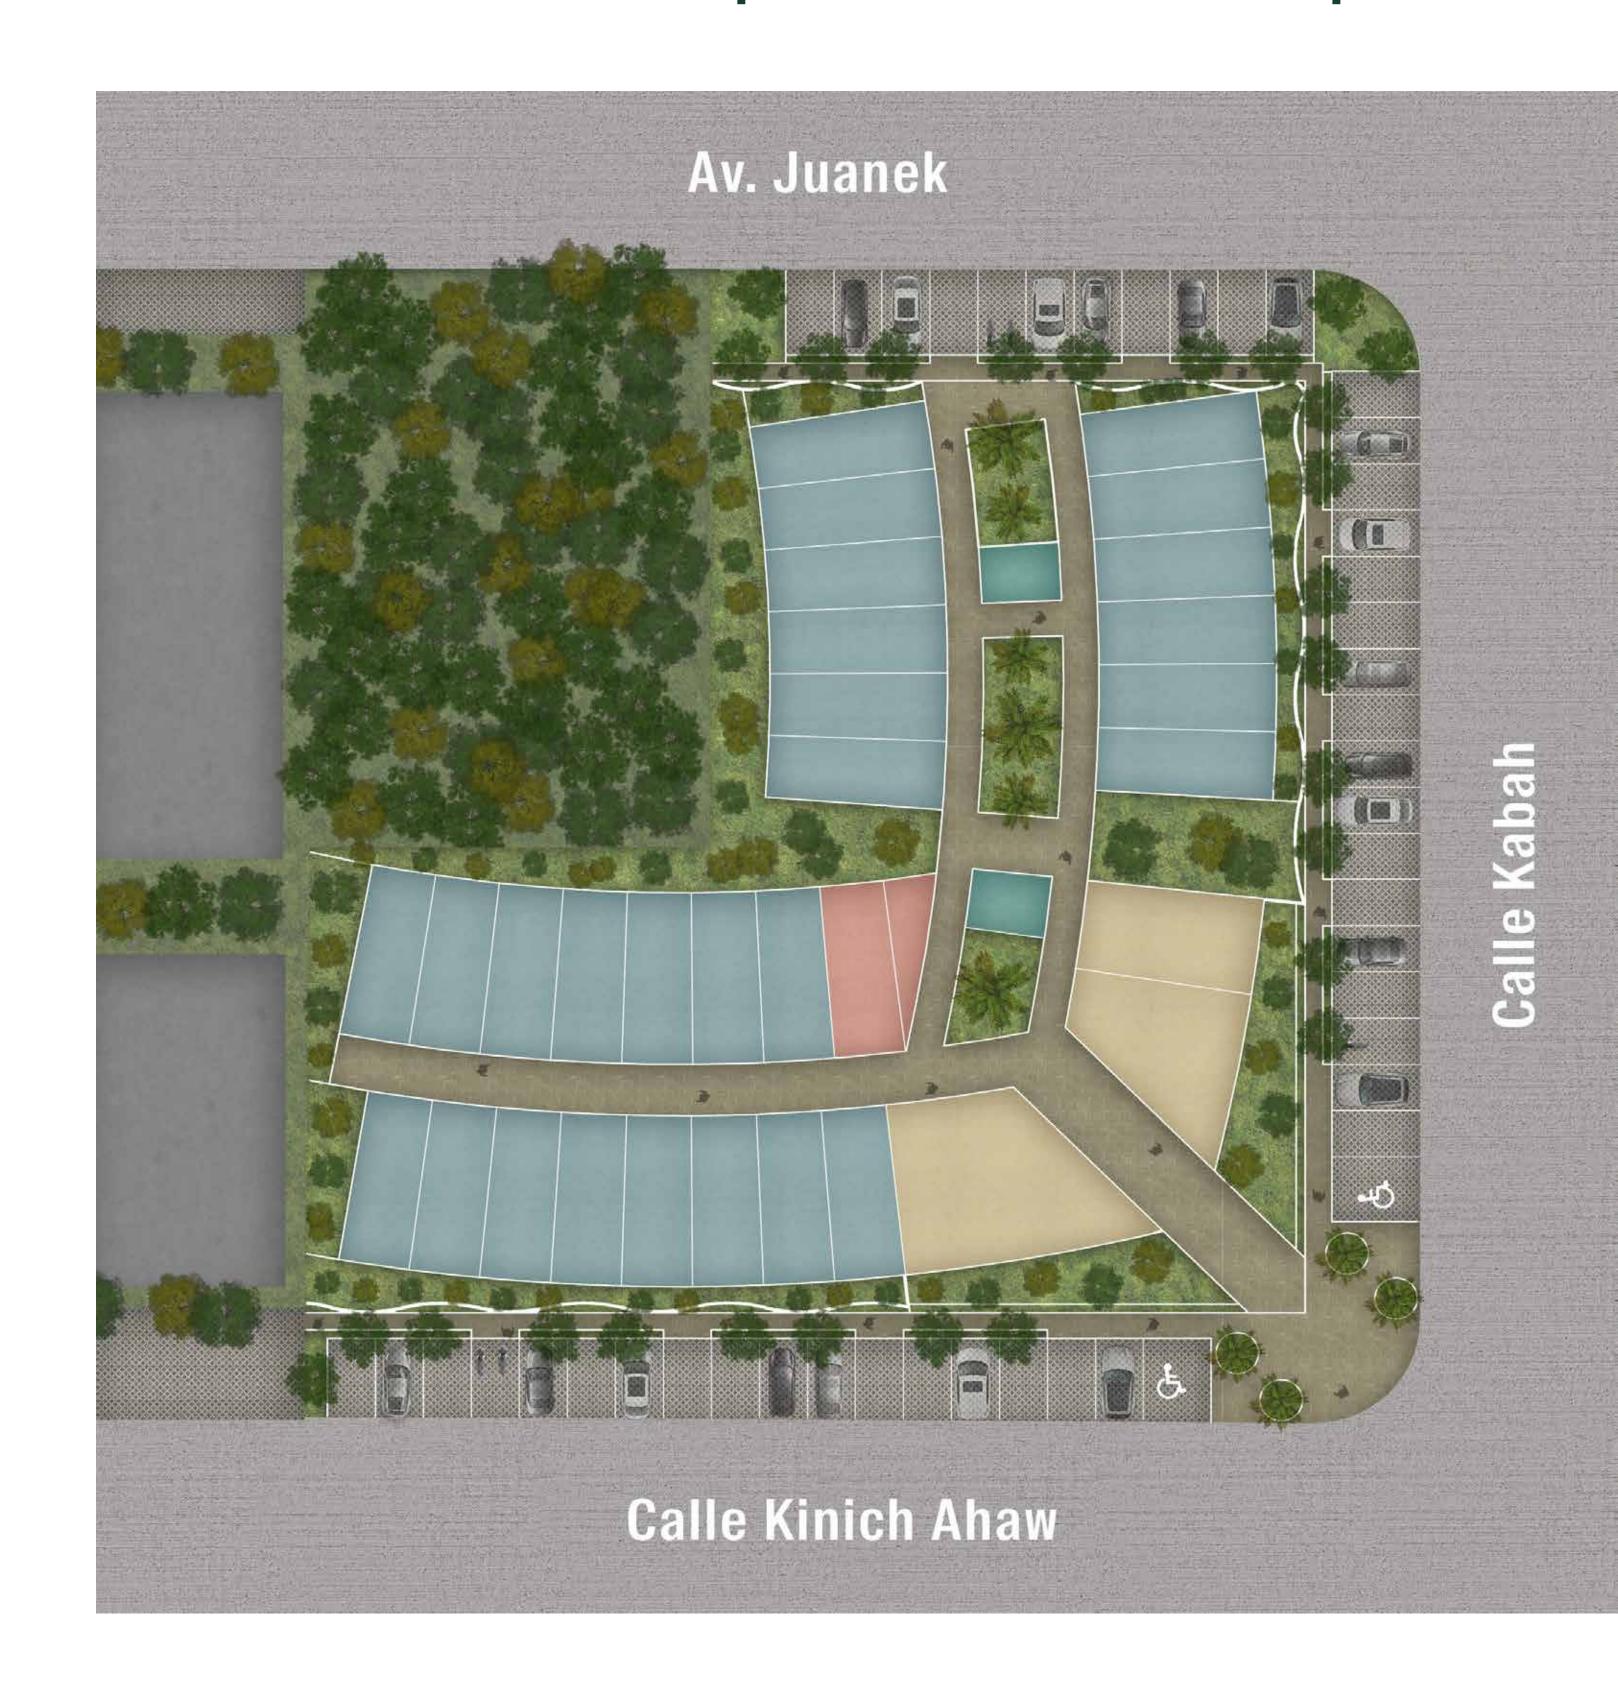

## MASTER PLAN

The development is located on the corner of Kabah Street and Kinich Ahaw Street, in the Aldea Zamá neighborhood in Tulum, Quintana Roo. Located in an area of constant development, full of condominiums, restaurants and hotels, close to the main entrance of Tulum and the beach. In addition, it has environments that invite you to socialize in a comfortable way, through the integration of architecture and spectacular landscapes.