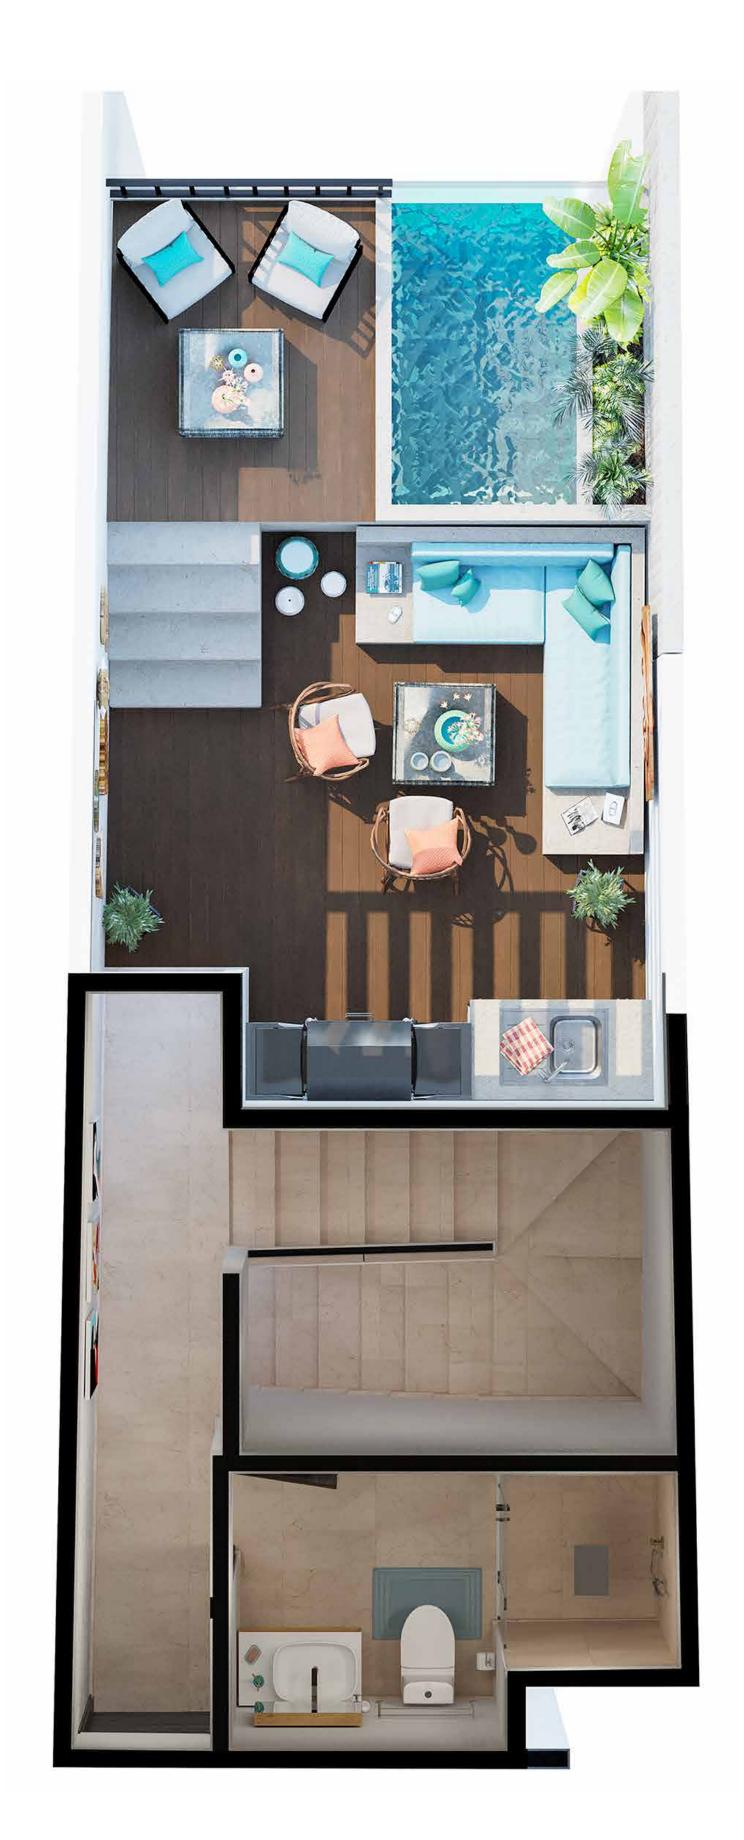

## PENTHOUSE

## Top Floor

#### **Indoor Areas**

Full bathroom
Outdoor living room
Swimming pool with
sundeck

Barbecue area

**General Features:** From 76 M<sup>2</sup>

P. 13 MODELS