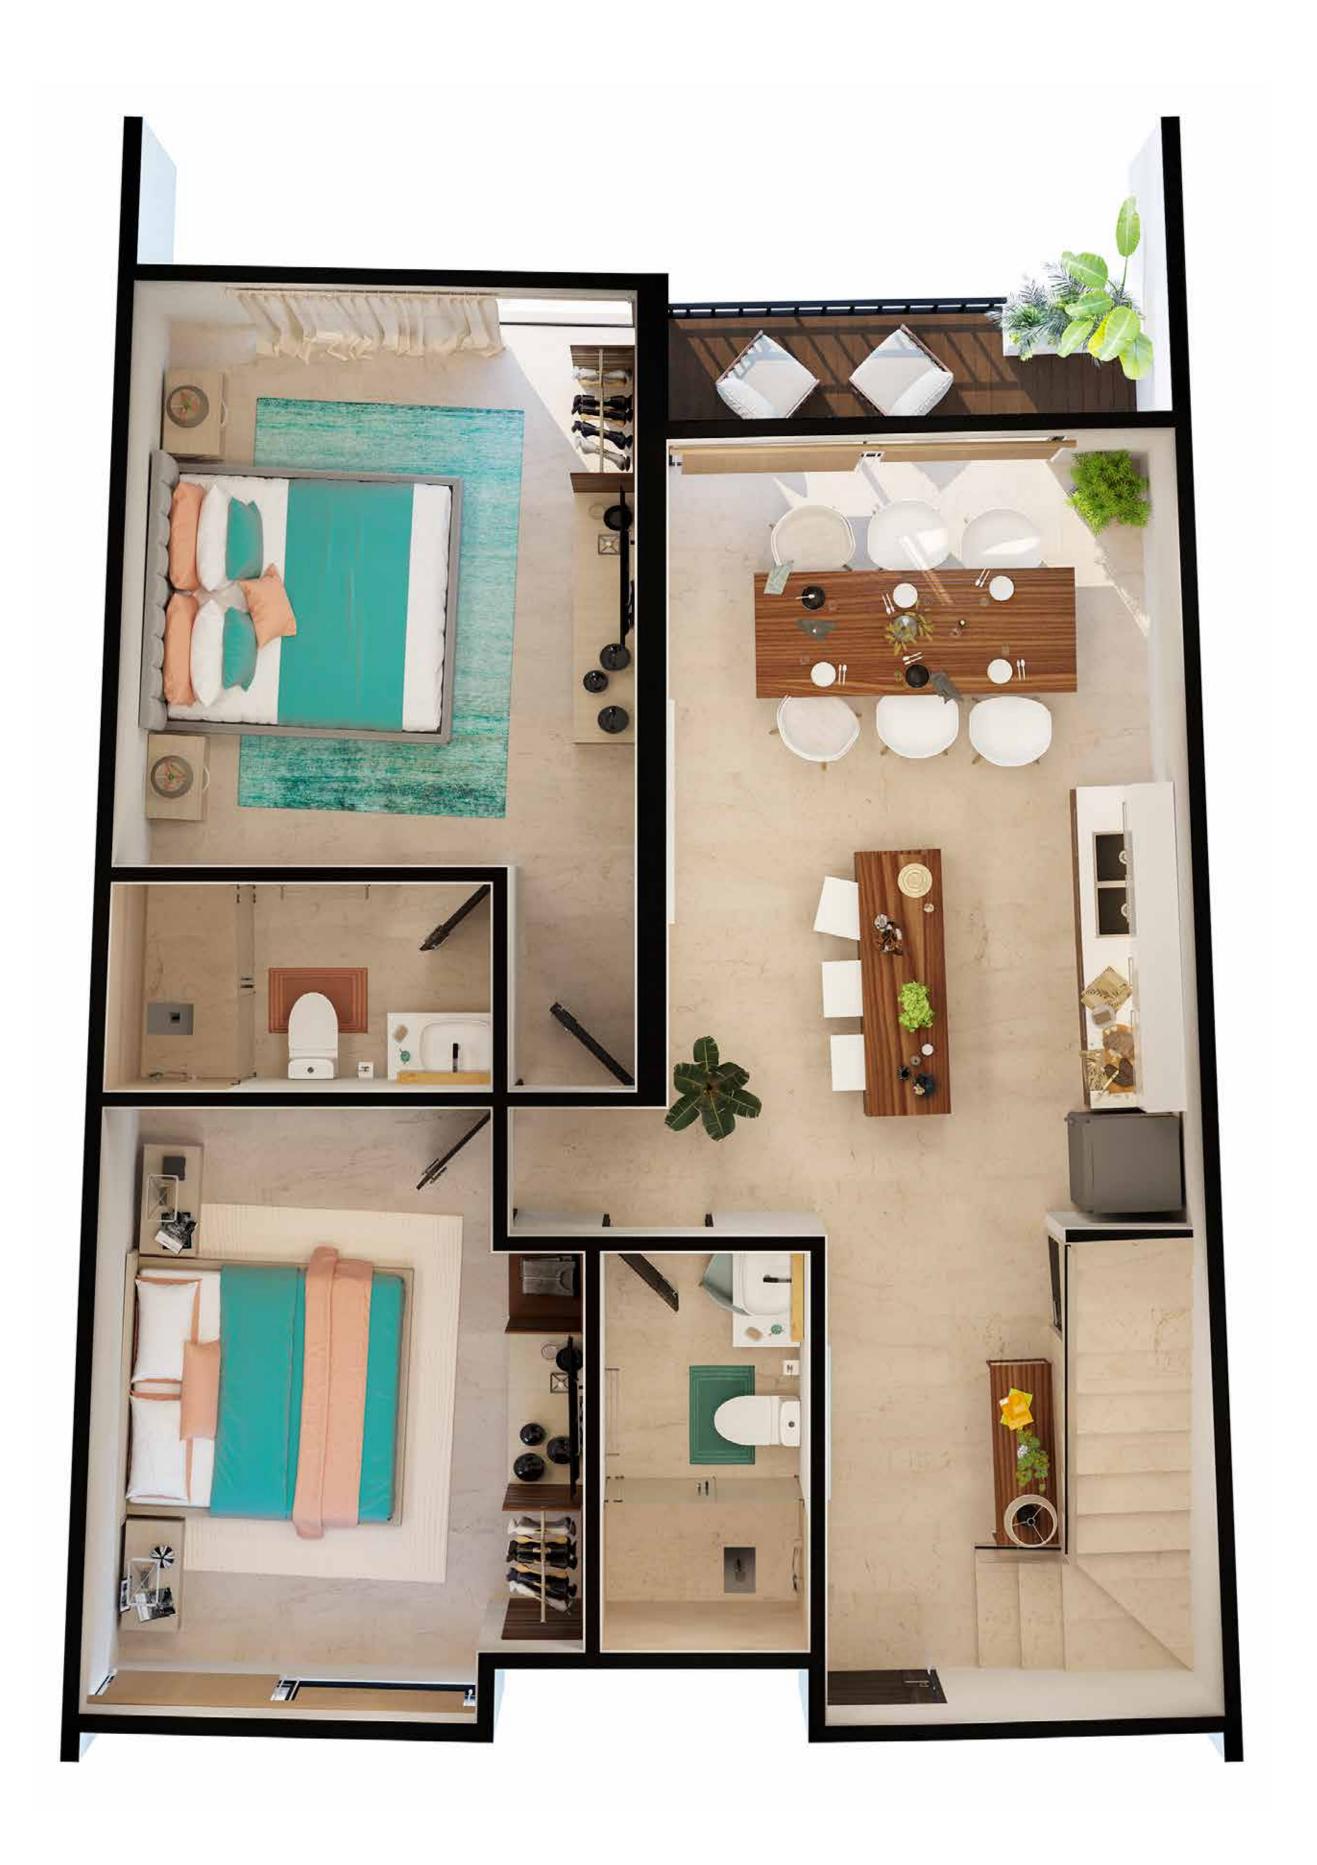

## STANDARD DUO

#### **Indoor Areas**

2 Bedrooms
2 Full bathrooms
Living room
Breakfast nook

Kitchen Balcony

General Features: From 76 M<sup>2</sup>

P. 11 MODELS