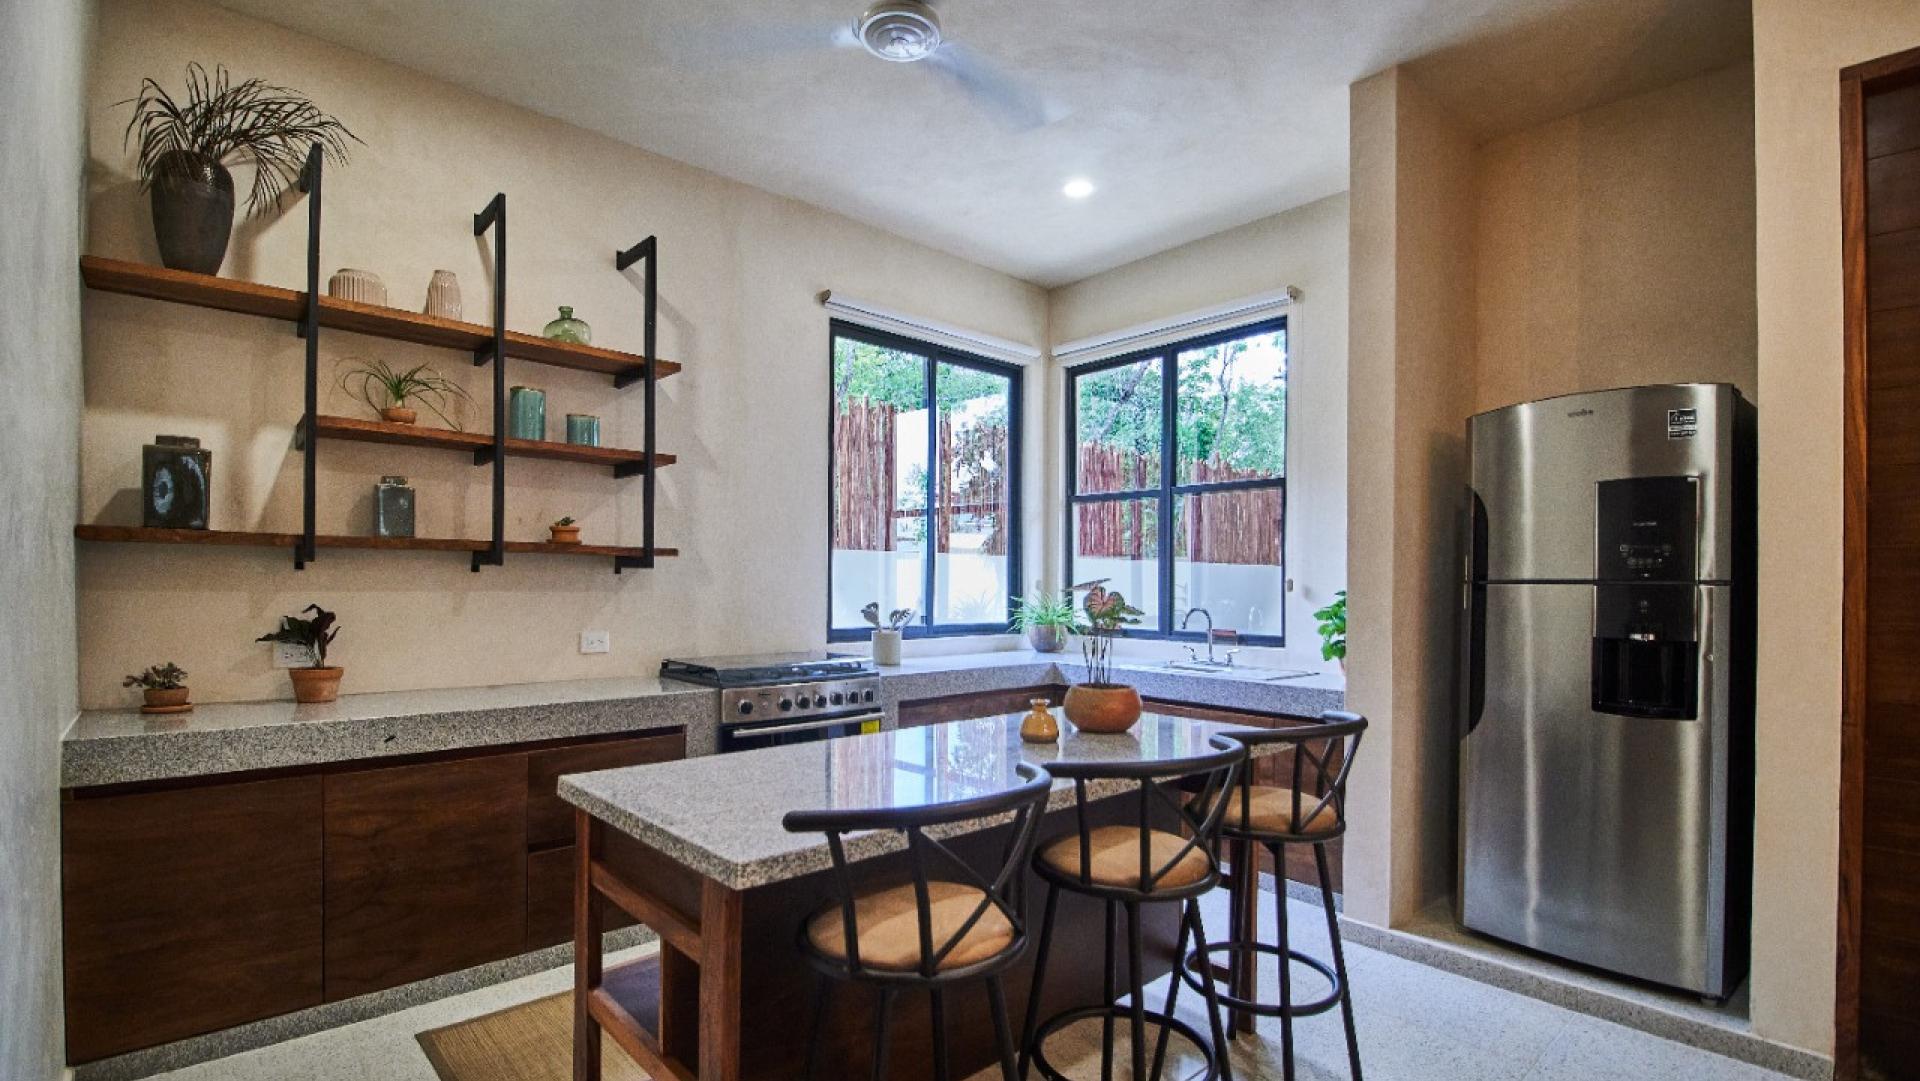

Location: Region 7, Mza 497, Lote 2 - Avenida 28 (La Selva) between Calle 41 y Calle 37

- 2 Bedrooms
- 2 Fully equipped bathrooms
- 1 half bathroom
- 14 square meters common pool
- Laundry room
- Fully equipped Kitchen
- Living room with air conditioner
- Ceiling fans
- 24 hours security staff