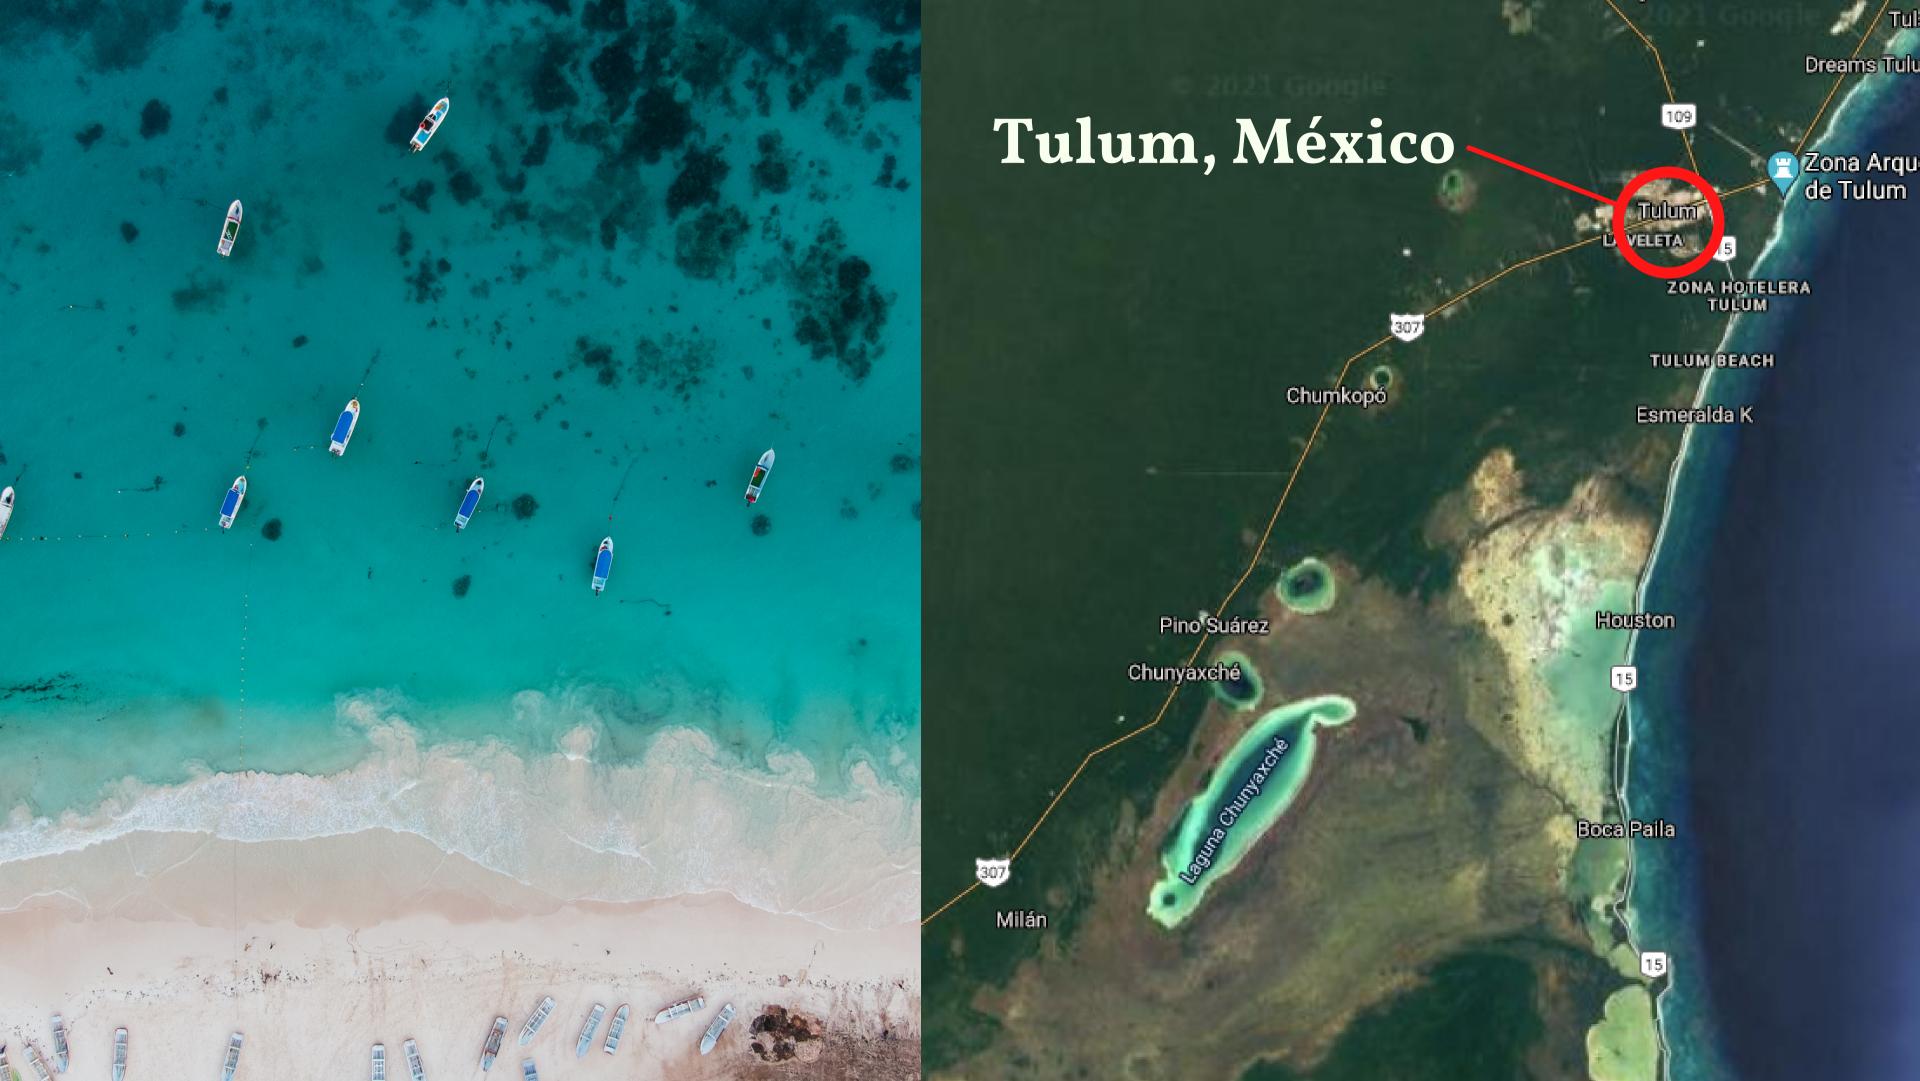

## AKASHA

Akasha is a 10 homes and 9 apartments private condo, located on Av La Selva. These 9 two-bedroom apartments are arranged in 3 levels with 3 units in each floor.

Large and luminous spaces, high ceilings, and its large jungle-facing balconies stand out on the back side.

¿What makes Akasha
Apartments special?

These beautiful apartments are thought of for investors and/or young families. Its ideal location on Av La Selva, a road that strategically connects accesses to Tulum, gives it a great appreciation.