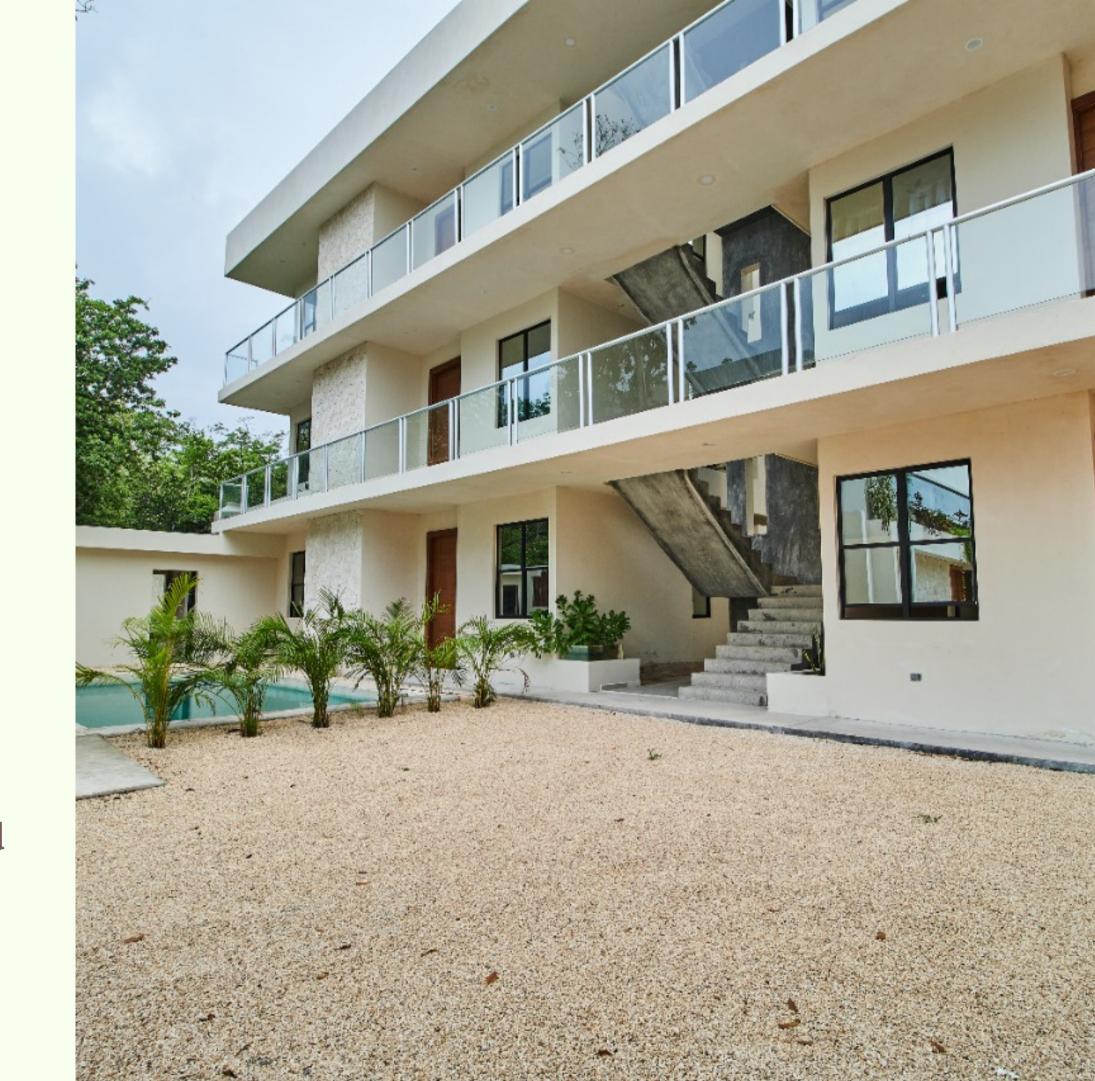

Location: Region 7, Mza 497, Lote 2 - Avenida 28 (La Selva) between Calle 41 y Calle 37

- 2 Bedrooms
- 2 Fully equipped bathrooms
- 1 half bathroom
- 14 square meters common pool
- Laundry room
- Fully equipped Kitchen
- Living room with air conditioner
- Ceiling fans
- 24 hours security staff