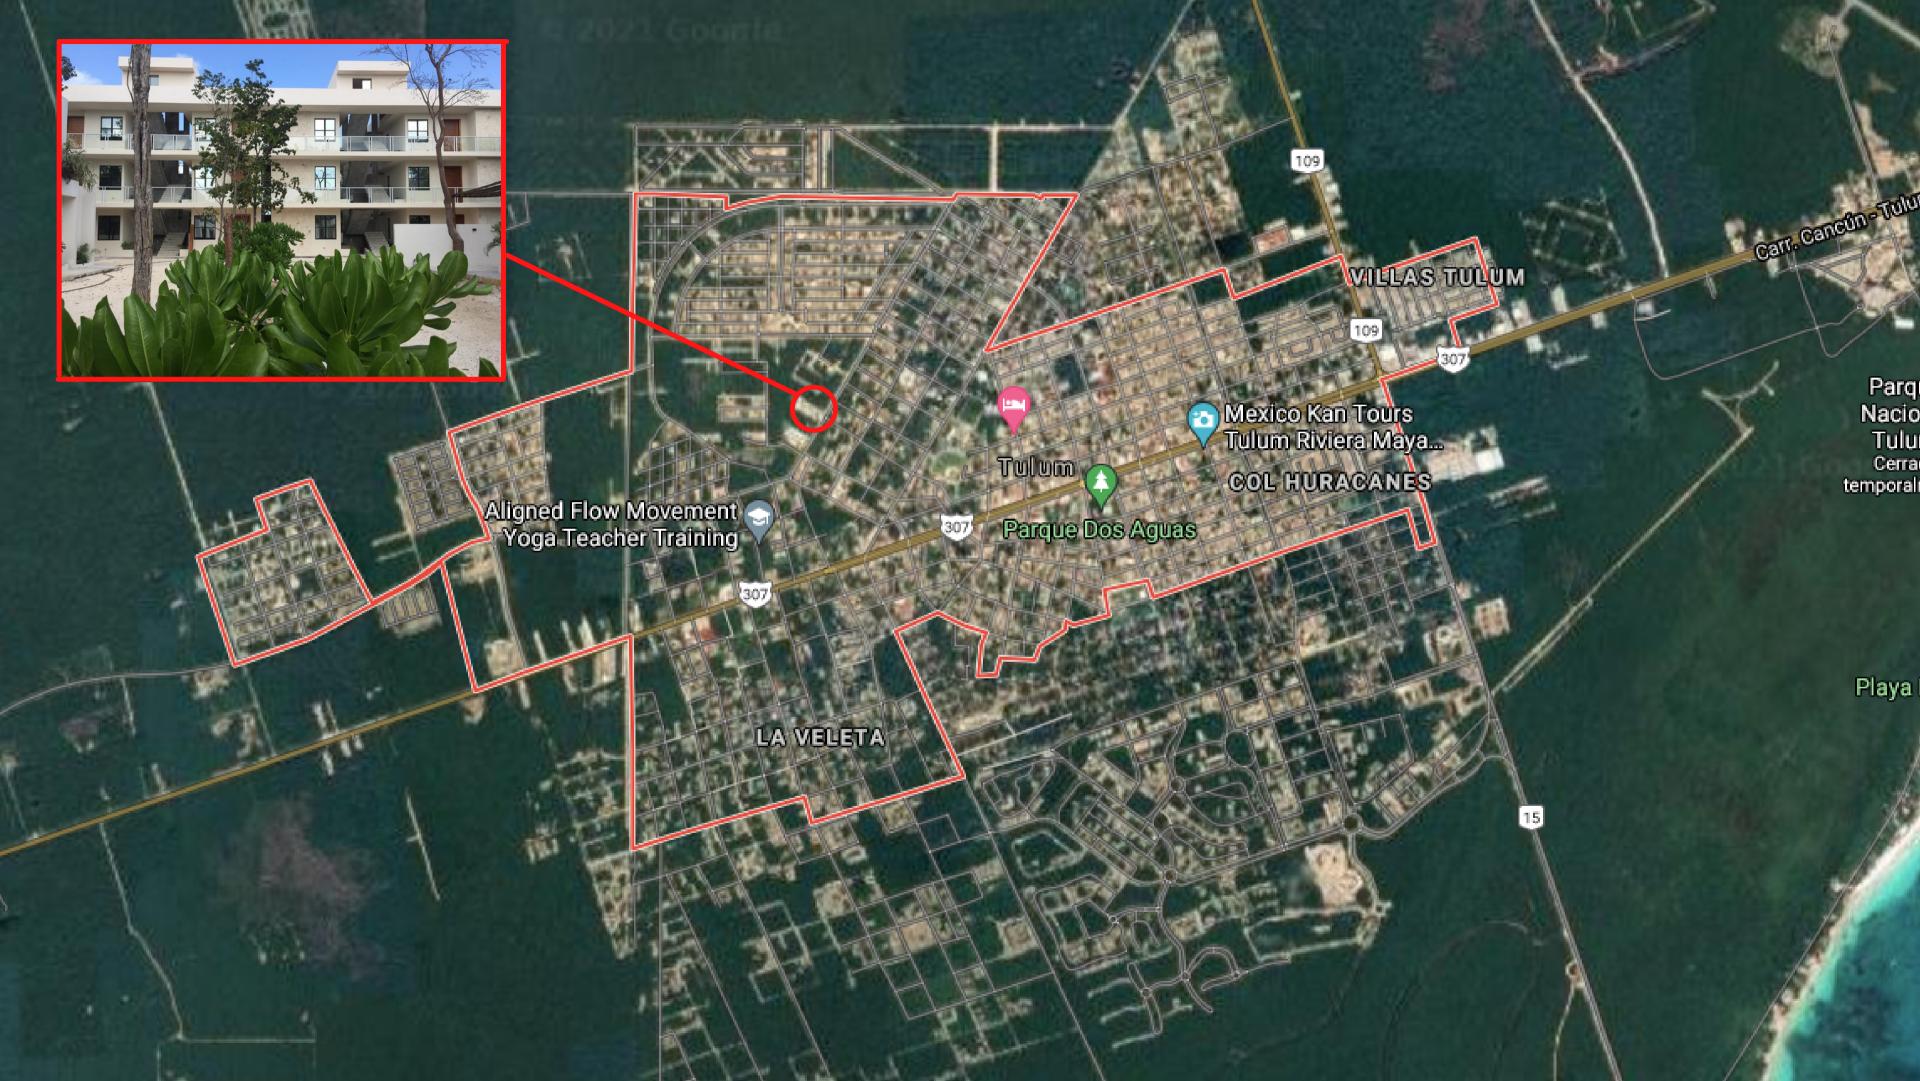

## AKASHA

Akasha is a 10 homes and 9 apartments private condo, located on Av La Selva. These 9 two-bedroom apartments are arranged in 3 levels with 3 units in each floor.

Large and luminous spaces, high ceilings, and its large jungle-facing balconies stand out on the back side.

Location: Region 7, Mza 497, Lote 2 - Avenida 28 (La Selva) between Calle 41 y Calle 37

- 2 Bedrooms
- 2 Fully equipped bathrooms
- 1 half bathroom
- 14 square meters common pool
- Laundry room
- Fully equipped Kitchen
- Living room with air conditioner
- Ceiling fans
- 24 hours security staff