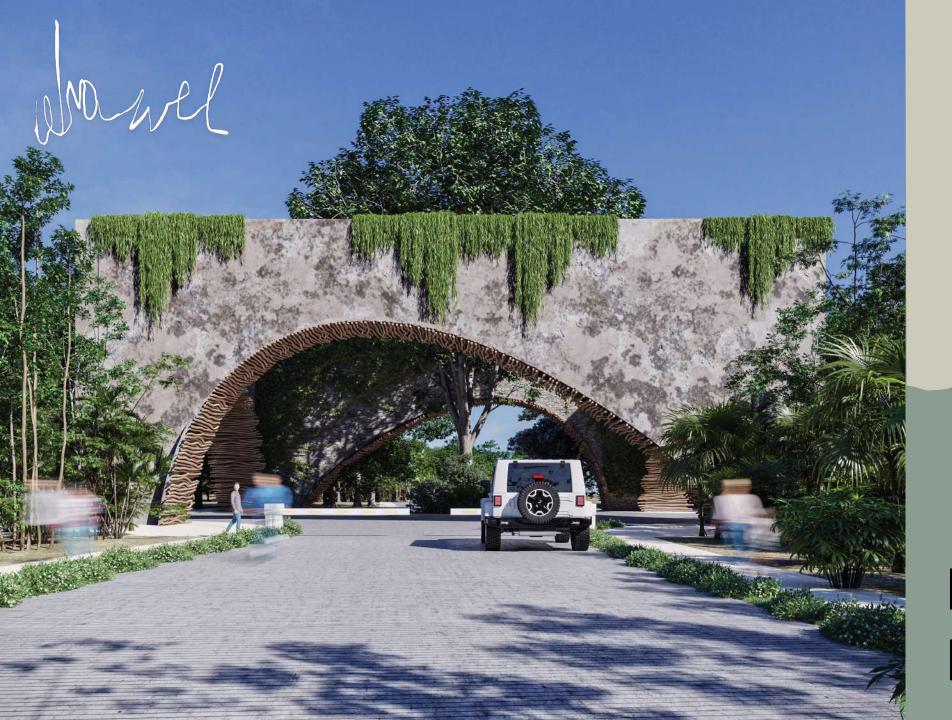

NERAL** SET



18

Ahawel is a real estate project located on the outskirts of Tulum, one of the areas with the highest added value and growth in the Riviera Maya.

- ACCESS
- 2. GYPSY MARKET STANDS
- 3. TRADE

1.

11

- 4. CENOTE SQUARE
- 5. EXPLORATION PORTAL
- 6. **AMPHITHEATER**
- 7. YOGA DECK
- 8. **BIOPOOL / FIREPIT**

09

9. MULTIFAMILY

- 10. LINEAR PARK
- 11. PEDESTRIAN AXIS
- 12. ORCHARDS
- 13. MOBILITY NODES
- 14. ACCESS HOUSES
- 15. PARK
- 16. CLUB HOUSE
- 17. HOTEL
- 18. EDUCATIONAL COMPLEX

#### A PREMIUM, INNOVATIVE AND SUSTAINABLE DEVELOPMENT THAT CONNECTS WITH TRANQUILITY AND NATURAL AND ARCHITECTURAL BEAUTY.



### EXPLORATION PORTAL



**GREEN AREAS** 







#### **CONNECT BODY AND SOUL IN A DEVELOPMENT WITH THE PERFECT**

BALANCE BETWEEN NATURAL BEAUTY AND HIGH VALUE



#### INSPIRATION Portal

#### LOOKOUT





# AHAWEL

YOUR INVESTMENT, IN ONE OF THE MOST EXCLUSIVE AND INNOVATIVE COMMUNITIES OF TULUM