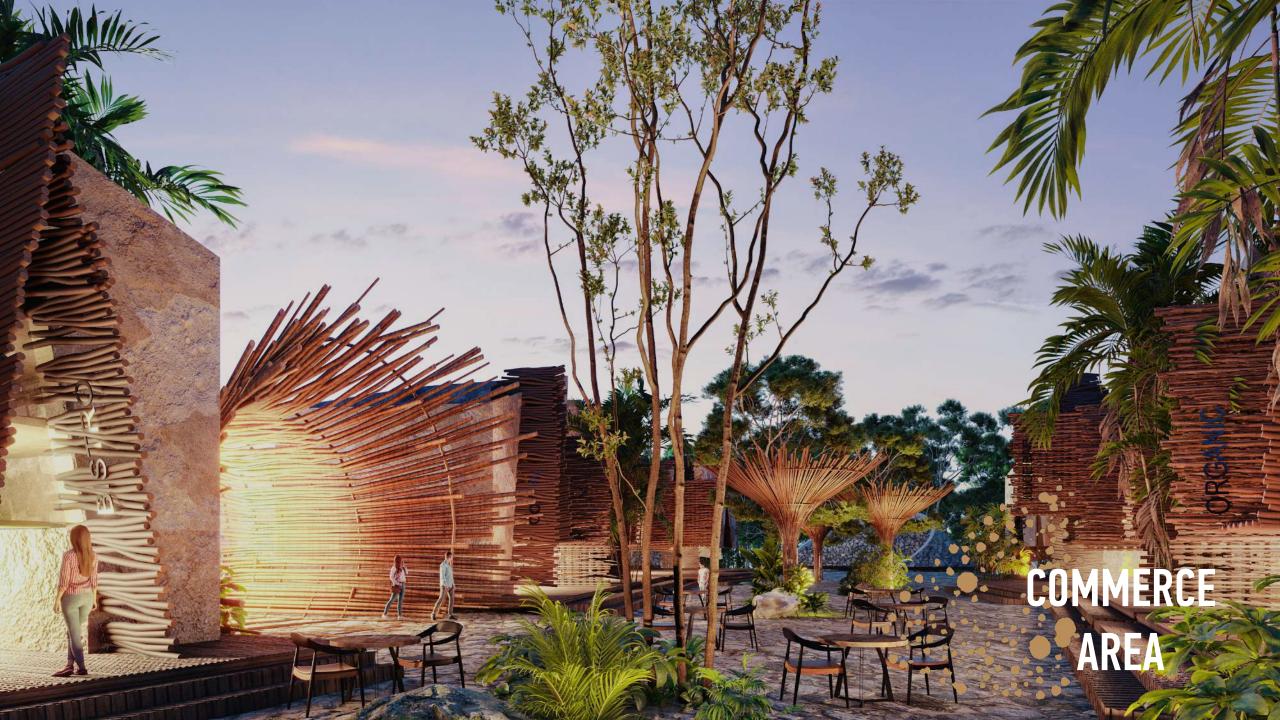

## **GENERAL** SET

18

Ahawel is a real estate project located on the outskirts of Tulum, one of the areas with the highest added value and growth in the Riviera Maya.

- ACCESS
- 2. GYPSY MARKET STANDS
- 3. TRADE

1.

11

- 4. CENOTE SQUARE
- 5. EXPLORATION PORTAL
- 6. **AMPHITHEATER**
- 7. YOGA DECK
- 8. **BIOPOOL / FIREPIT**

09

9. MULTIFAMILY

- 10. LINEAR PARK
- 11. PEDESTRIAN AXIS
- 12. ORCHARDS
- 13. MOBILITY NODES
- 14. ACCESS HOUSES
- 15. PARK
- 16. CLUB HOUSE
- 17. HOTEL
- 18. EDUCATIONAL COMPLEX