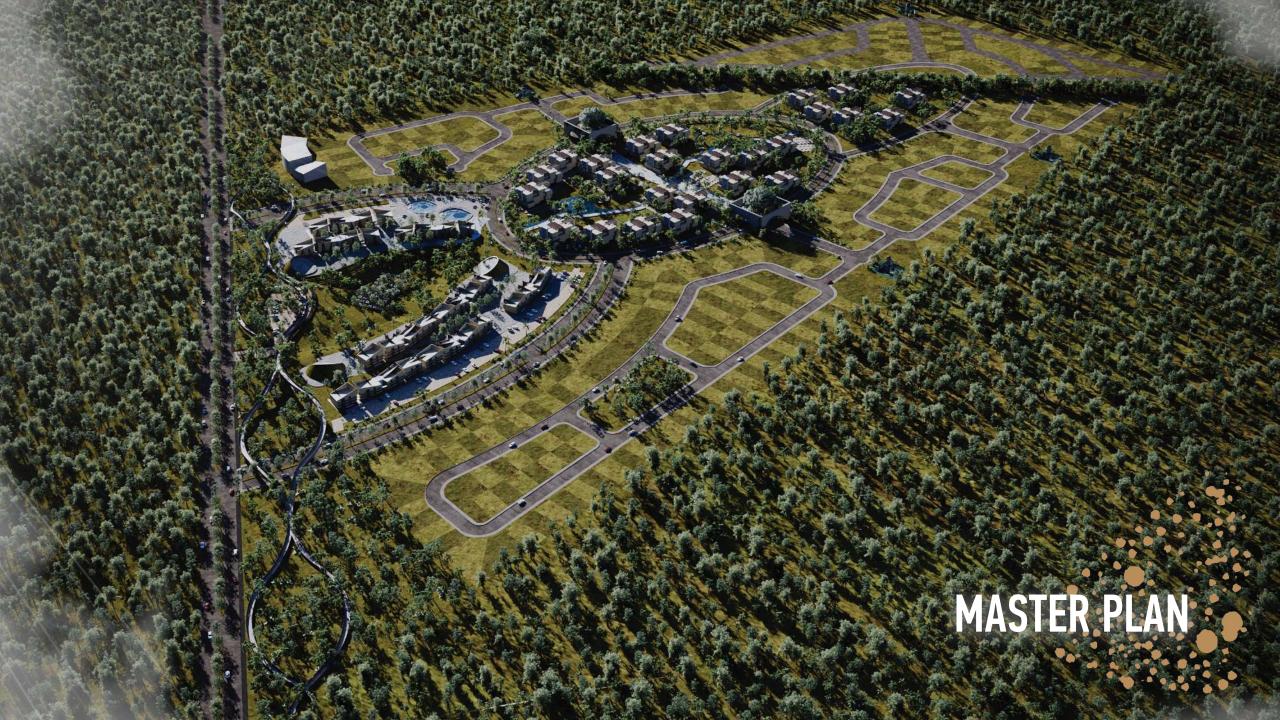

## **GENERAL** SET

18

Ahawel is a real estate project located on the outskirts of Tulum, one of the areas with the highest added value and growth in the Riviera Maya.

- ACCESS
- 2. GYPSY MARKET STANDS
- 3. TRADE

1.

11

- 4. CENOTE SQUARE
- 5. EXPLORATION PORTAL
- 6. **AMPHITHEATER**
- 7. YOGA DECK
- 8. **BIOPOOL / FIREPIT**

09

9. MULTIFAMILY

- 10. LINEAR PARK
- 11. PEDESTRIAN AXIS
- 12. ORCHARDS
- 13. MOBILITY NODES
- 14. ACCESS HOUSES
- 15. PARK
- 16. CLUB HOUSE
- 17. HOTEL
- 18. EDUCATIONAL COMPLEX