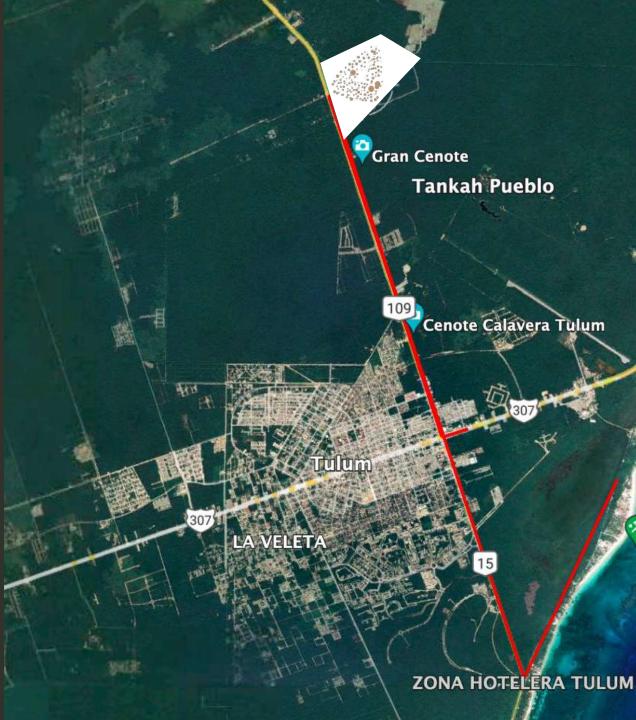

#### LOCATION

Ahawel, is located in a key geographical location to grant:

- Quality of life
- Capital gain
- Constant returns.

It is located just a few minutes from the most strategic points of Tulum.

- 4.8 km from Hospitals
- 4.8 km from Supermarkets
- 6.8 km from Tulum Ruins
- 7.6 km from the Hotel Zone of Tulum