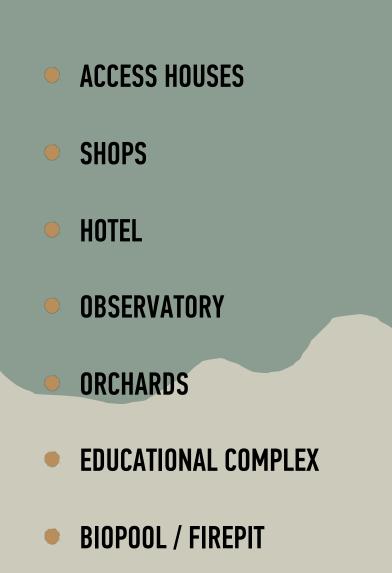

1.

11

- 4. CENOTE SQUARE
- 5. EXPLORATION PORTAL
- 6. **AMPHITHEATER**
- 7. YOGA DECK
- 8. **BIOPOOL / FIREPIT**

09

9. MULTIFAMILY

- 10. LINEAR PARK
- 11. PEDESTRIAN AXIS
- 12. ORCHARDS
- 13. MOBILITY NODES
- 14. ACCESS HOUSES
- 15. PARK
- 16. CLUB HOUSE
- 17. HOTEL
- 18. EDUCATIONAL COMPLEX