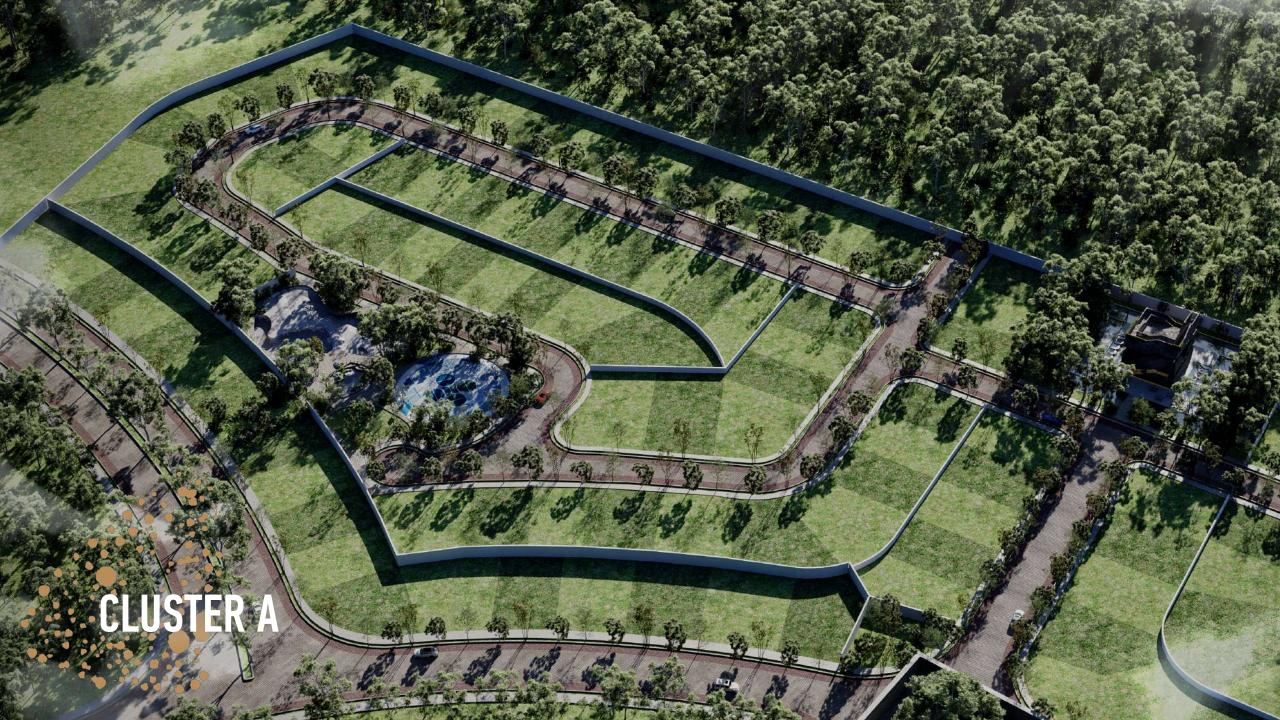

## **GENERAL** SET

18

Ahawel is a real estate project located on the outskirts of Tulum, one of the areas with the highest added value and growth in the Riviera Maya.

- ACCESS
- 2. GYPSY MARKET STANDS
- 3. TRADE

1.

11

- 4. CENOTE SQUARE
- 5. EXPLORATION PORTAL
- 6. **AMPHITHEATER**
- 7. YOGA DECK
- 8. **BIOPOOL / FIREPIT**

09

9. MULTIFAMILY

- 10. LINEAR PARK
- 11. PEDESTRIAN AXIS
- 12. ORCHARDS
- 13. MOBILITY NODES
- 14. ACCESS HOUSES
- 15. PARK
- 16. CLUB HOUSE
- 17. HOTEL
- 18. EDUCATIONAL COMPLEX