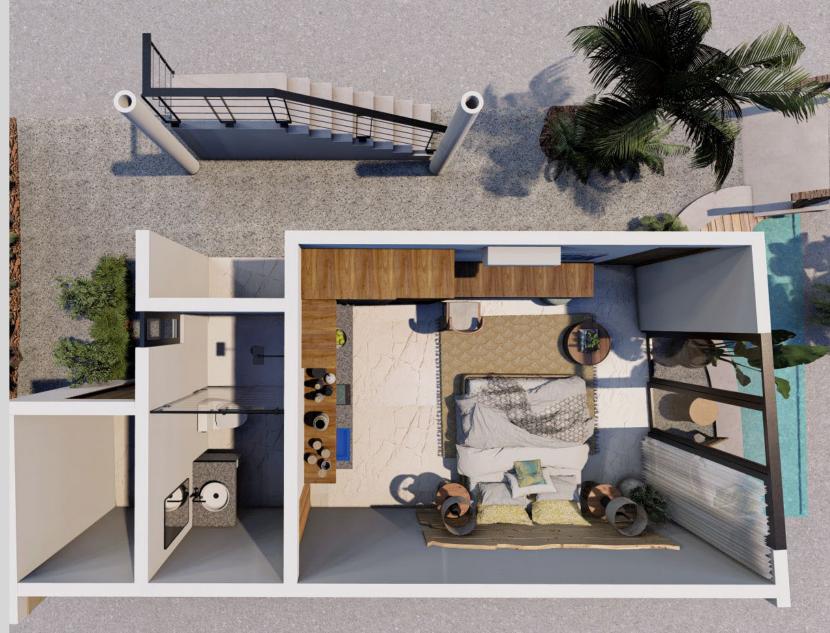

#### DISTRIBUTION

# STUDIO APARTMENTS

3<sup>RD</sup> FLOOR

31 TO 56 M<sup>2</sup>

Terrace

Pool