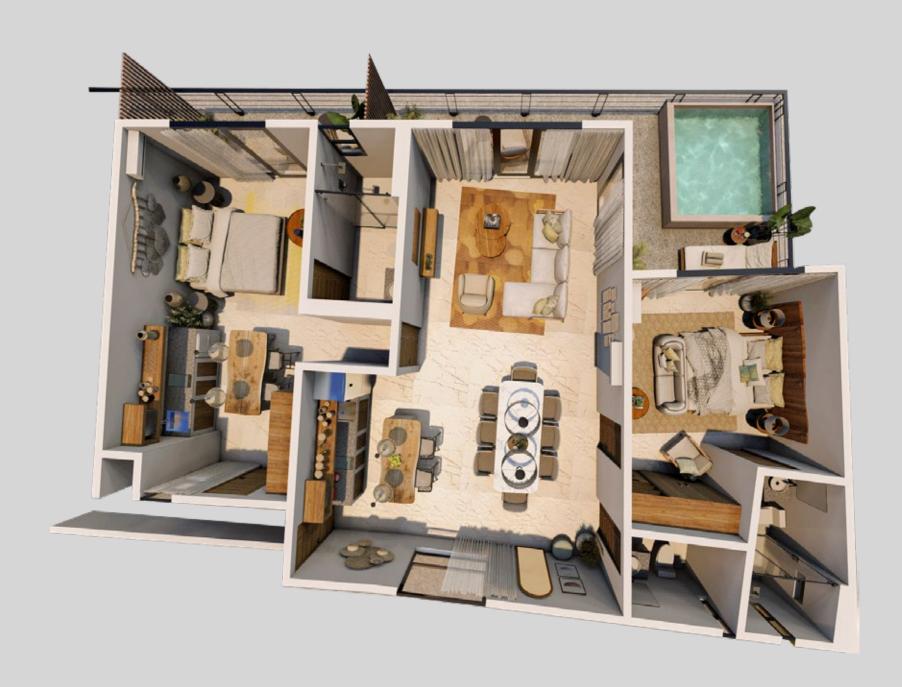

#### DISTRIBUTION

# LOCK-OFF APARTMENTS

131 TO 142 M<sup>2</sup>

1 bedroom with terrace and pool Grill Mini fridge Closet
Bathroom
Meditation space