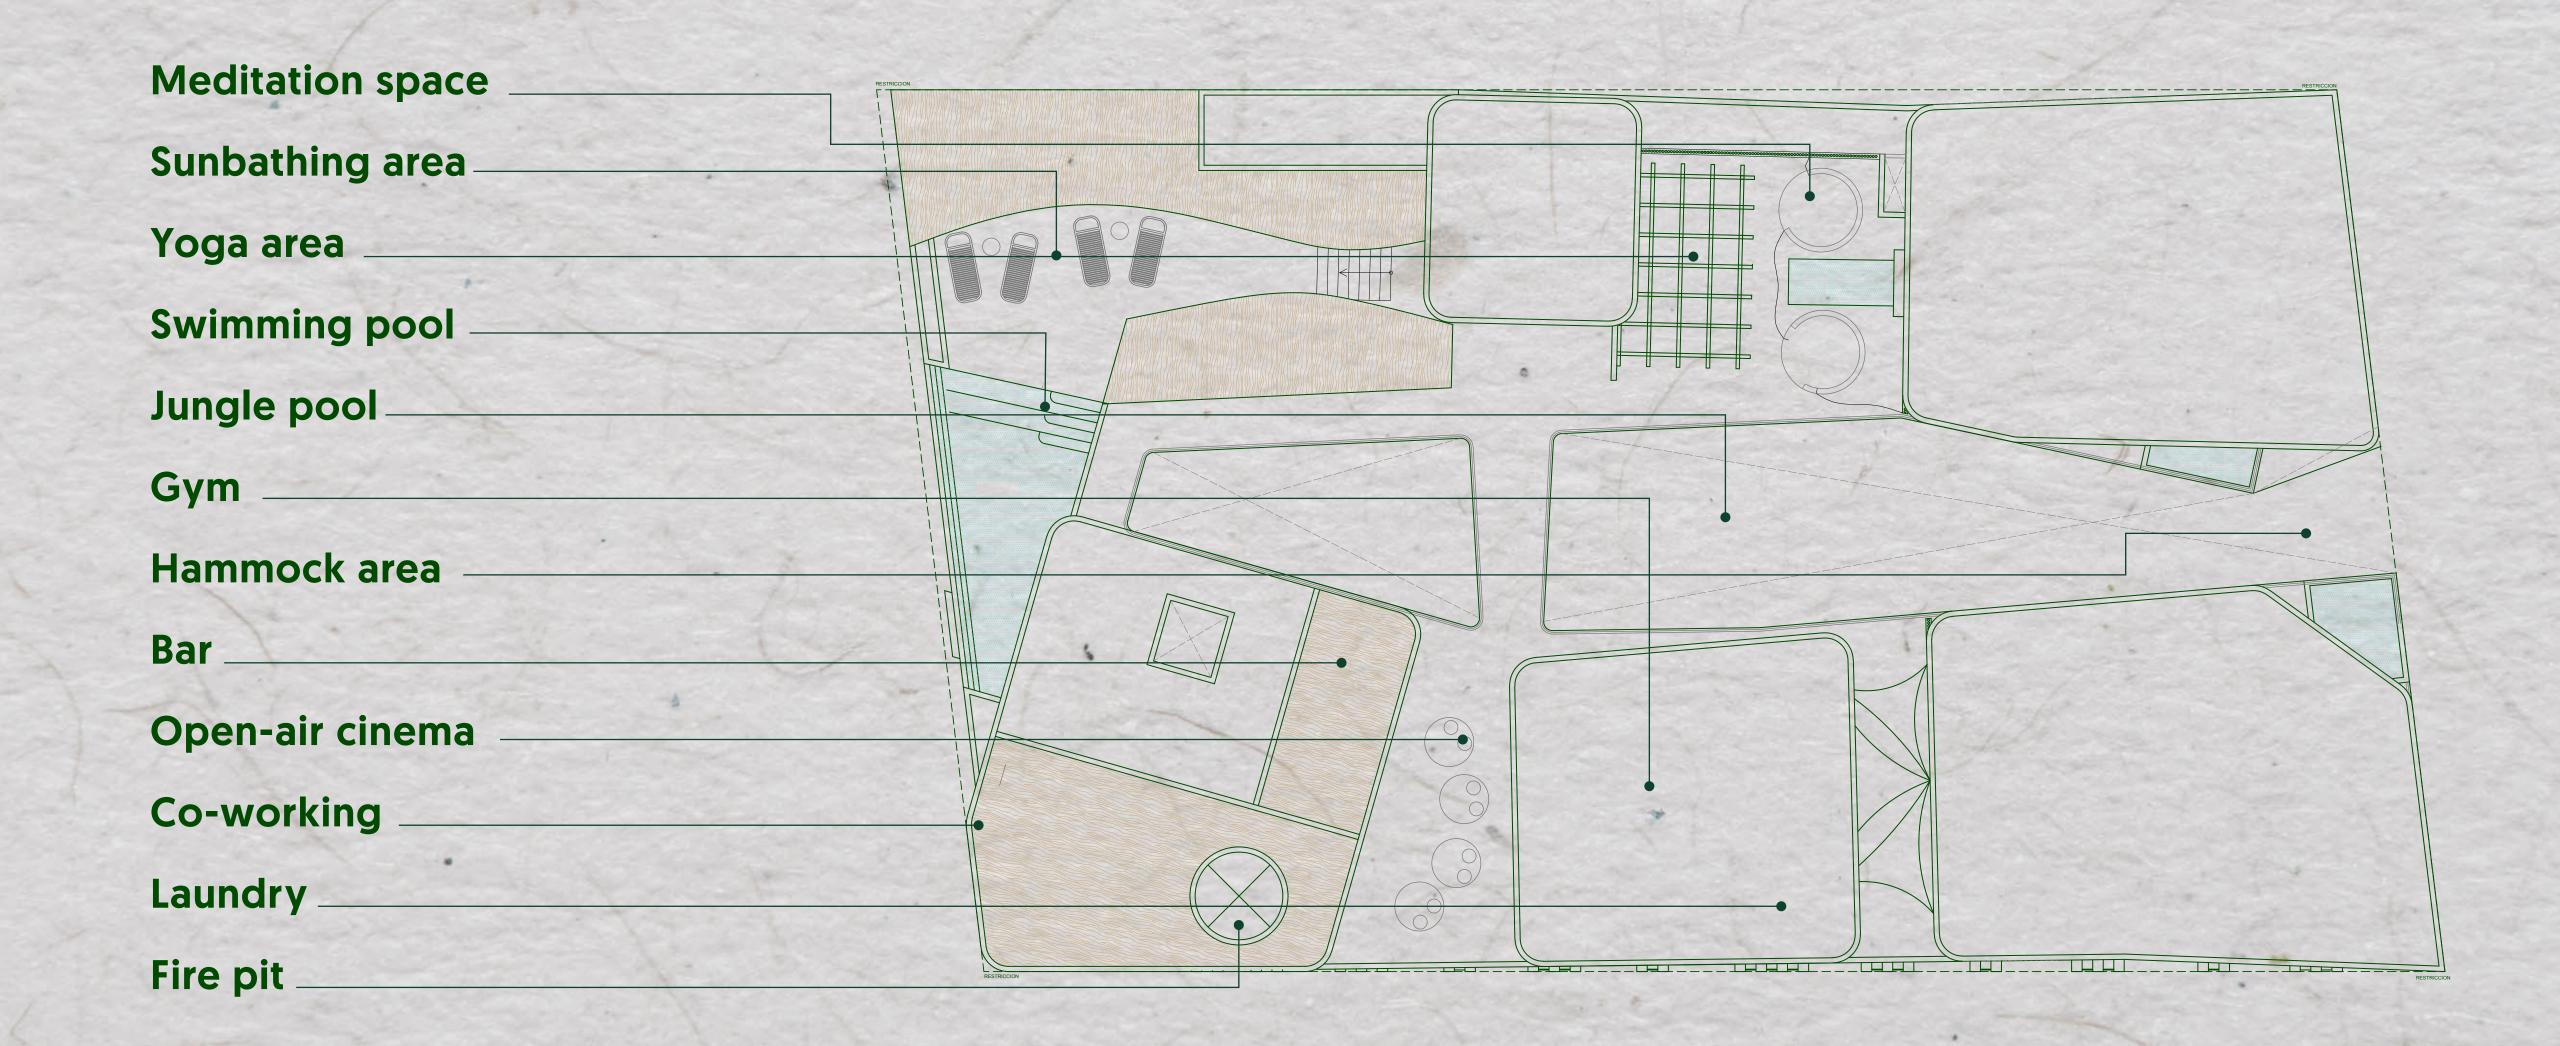

### AMENITIES

- Jungle Pool
- Sky pool
- Sunbathing area
- Over-water hammocks area

- Yoga area
- Meditation space
- **⅍** Gym
- ▼ Bar for residents

- Fire pit
- Open-air cinema
- Co working
- Laundry

- Elevator
- & Bike parking
- Parking lot

#### DISTRIBUTION