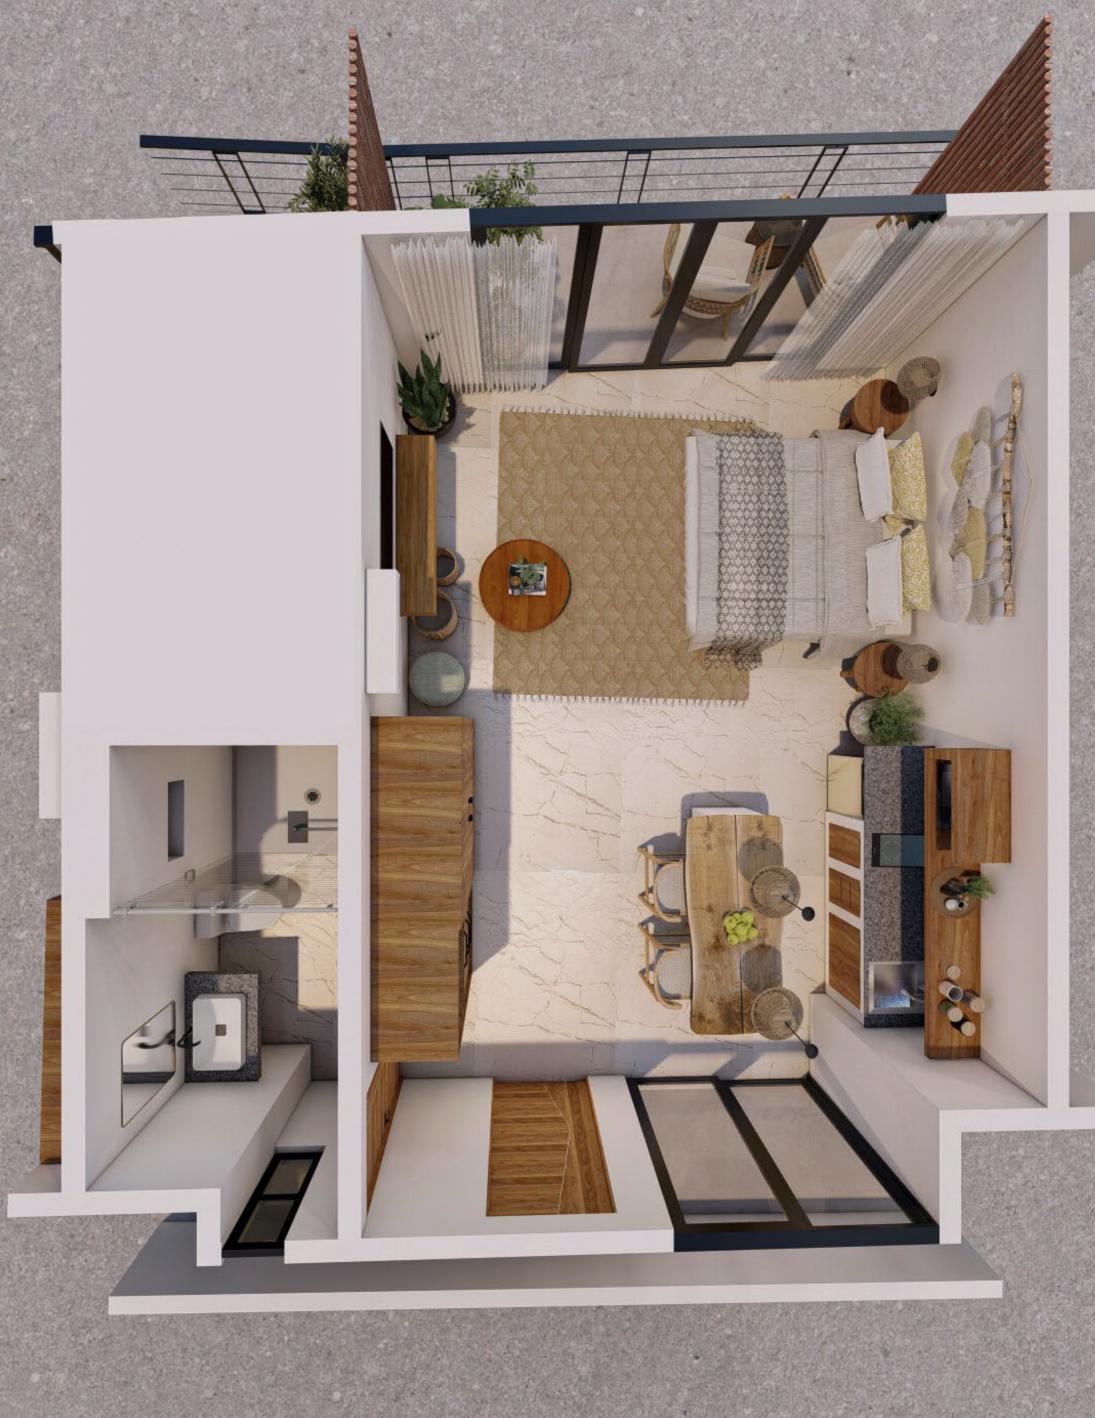

# STUDIO APARTMENTS

2 ND FLOOR
31 TO 56 M<sup>2</sup>

Terrace

# STUDIO APARTMENTS

3<sup>RD</sup> FLOOR

31 TO 56 M<sup>2</sup>

Terrace

Pool