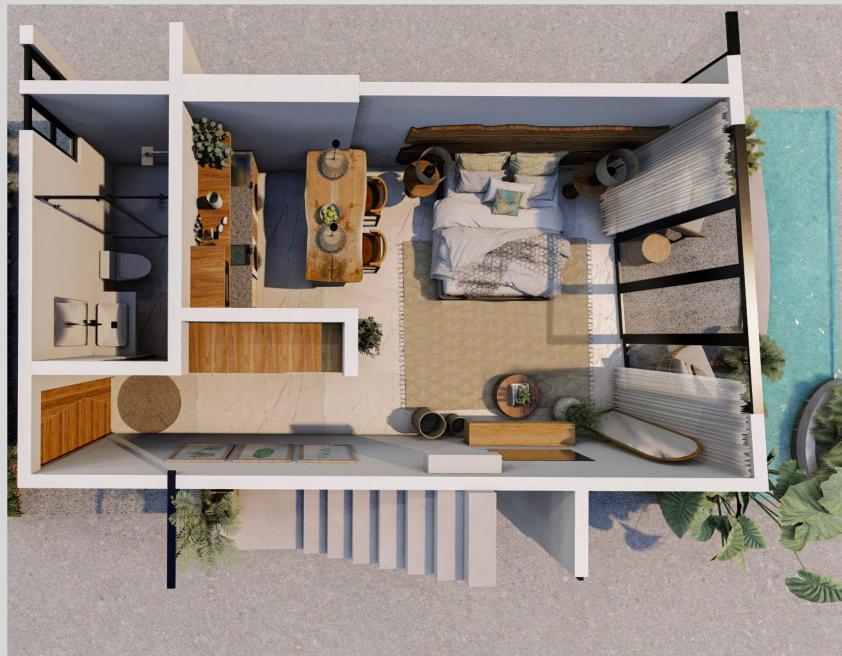

#### DISTRIBUTION

# LOCK-OFF APARTMENTS

131 TO 142 M<sup>2</sup>

1 bedroom with terrace and pool Grill Mini fridge Closet
Bathroom
Meditation space