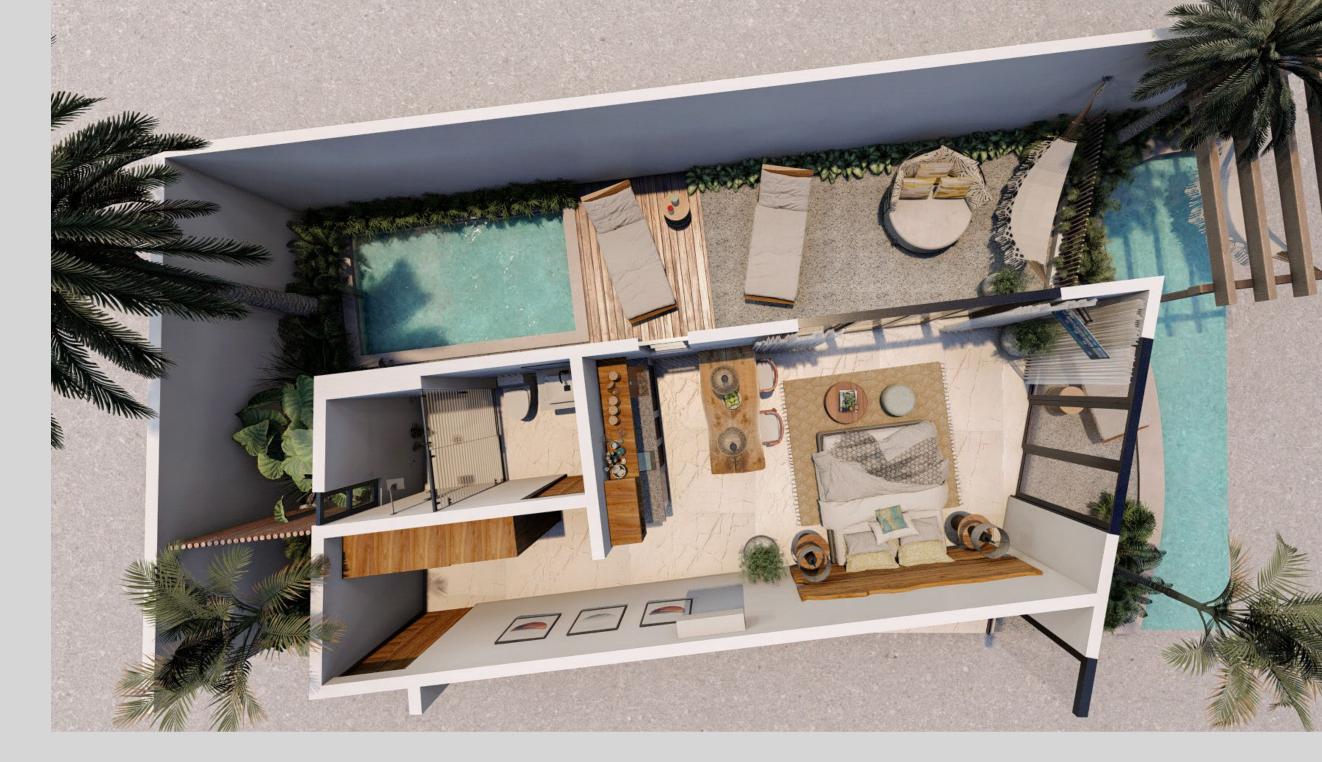

#### DISTRIBUTION

# STUDIO APARTMENTS

1<sup>ST</sup> FLOOR

35 TO 88 M<sup>2</sup>

Terrace Entrance to the swimming pool Garden