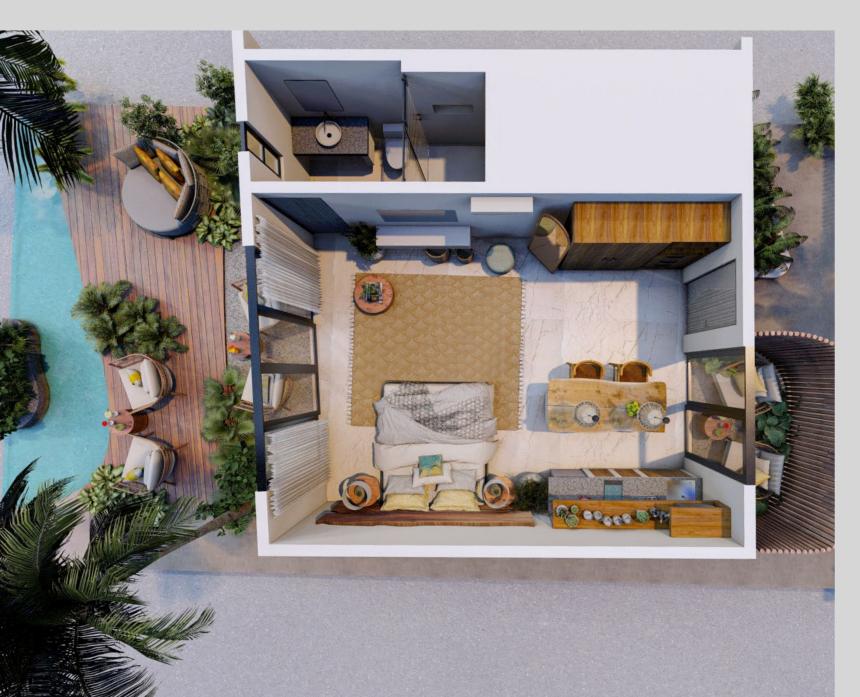

#### DISTRIBUTION

# STUDIO APARTMENTS

2 ND FLOOR
31 TO 56 M<sup>2</sup>

Terrace