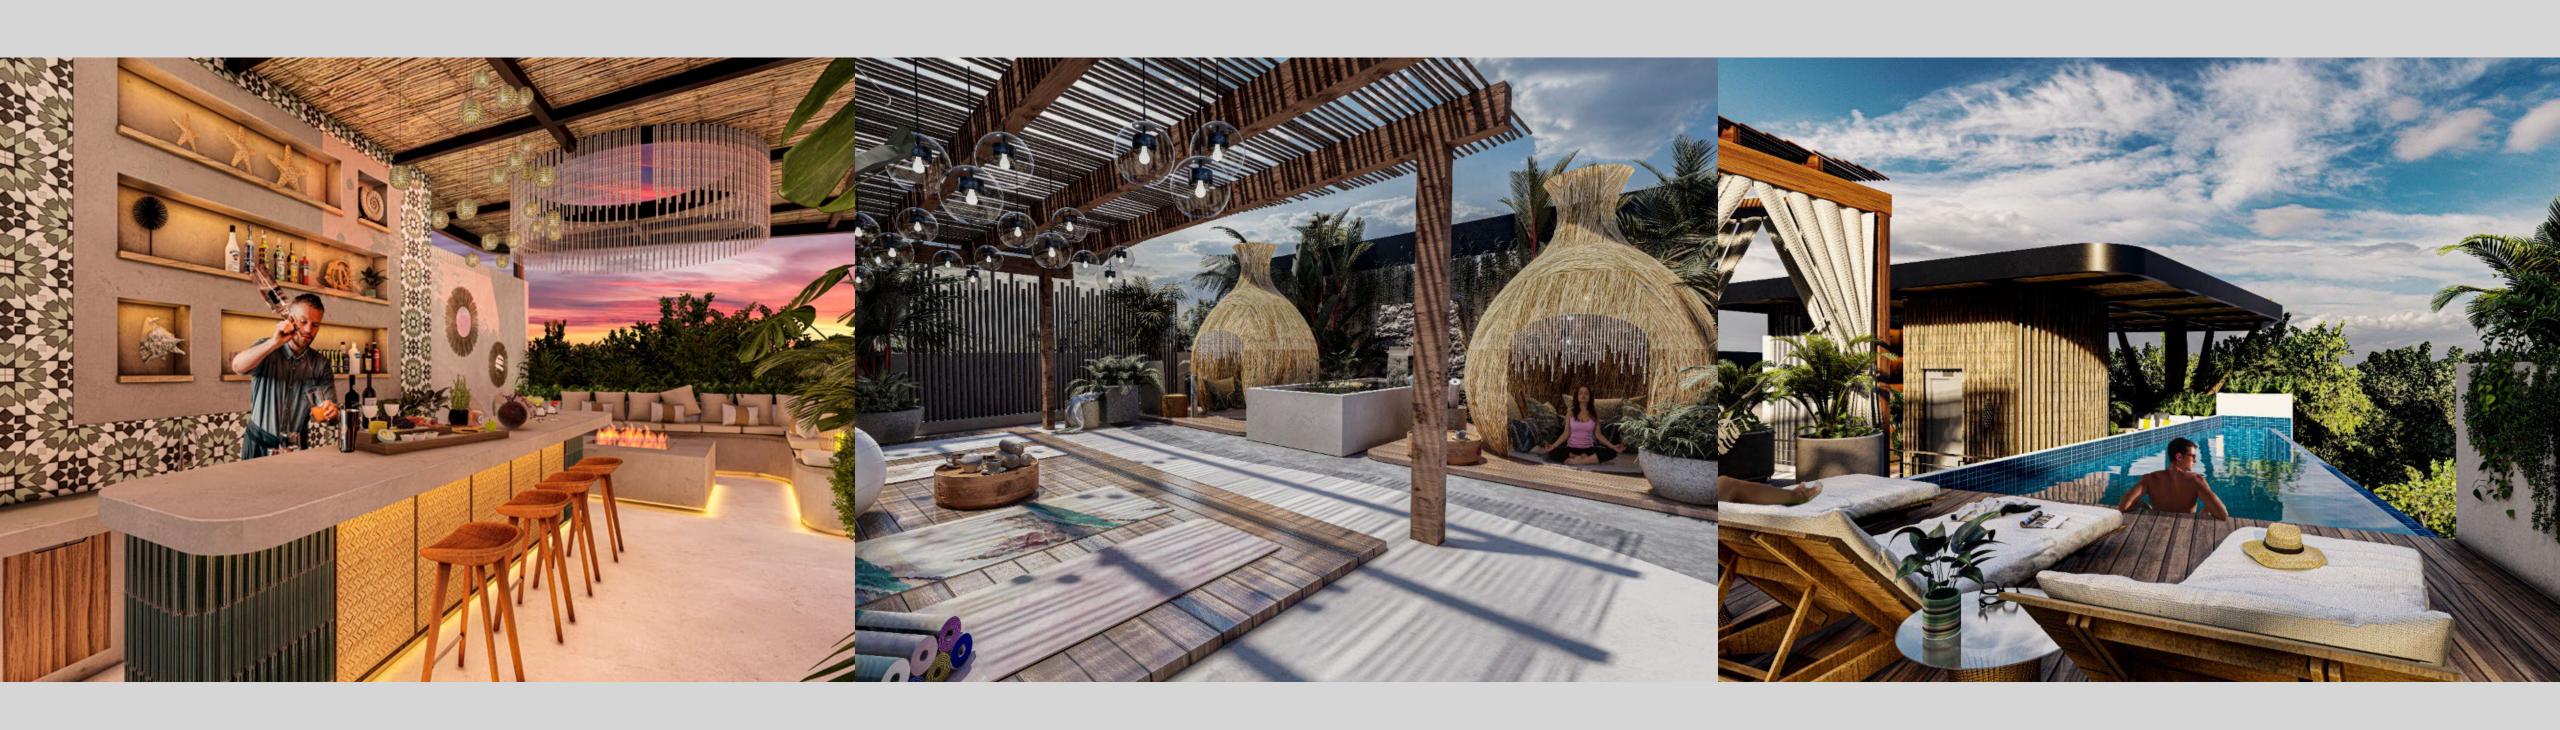

To be here means to be amazed every morning at the incredible sunrises that will be waiting for you to fill you with energy with some yoga. Relax in a quiet space in the meditation area or get active in the gym. Later, you could go to the jungle pool to swim or read a good book in the hammock area, sunbathe in the sunbathing area or enjoy a refreshing drink in our bar. In the evening you could see the characteristic beautiful sunsets of Tulum, which will captivate you from our Sky pool. Finally, finish your day by the fire pit or at our open-air cinema on a starry night.

### AMENITIES

- Jungle Pool
- Sky pool
- Sunbathing area
- Over-water hammocks area

- Yoga area
- Meditation space
- **⅍** Gym
- ▼ Bar for residents

- Fire pit
- Open-air cinema
- Co working
- Laundry

- Elevator
- & Bike parking
- Parking lot