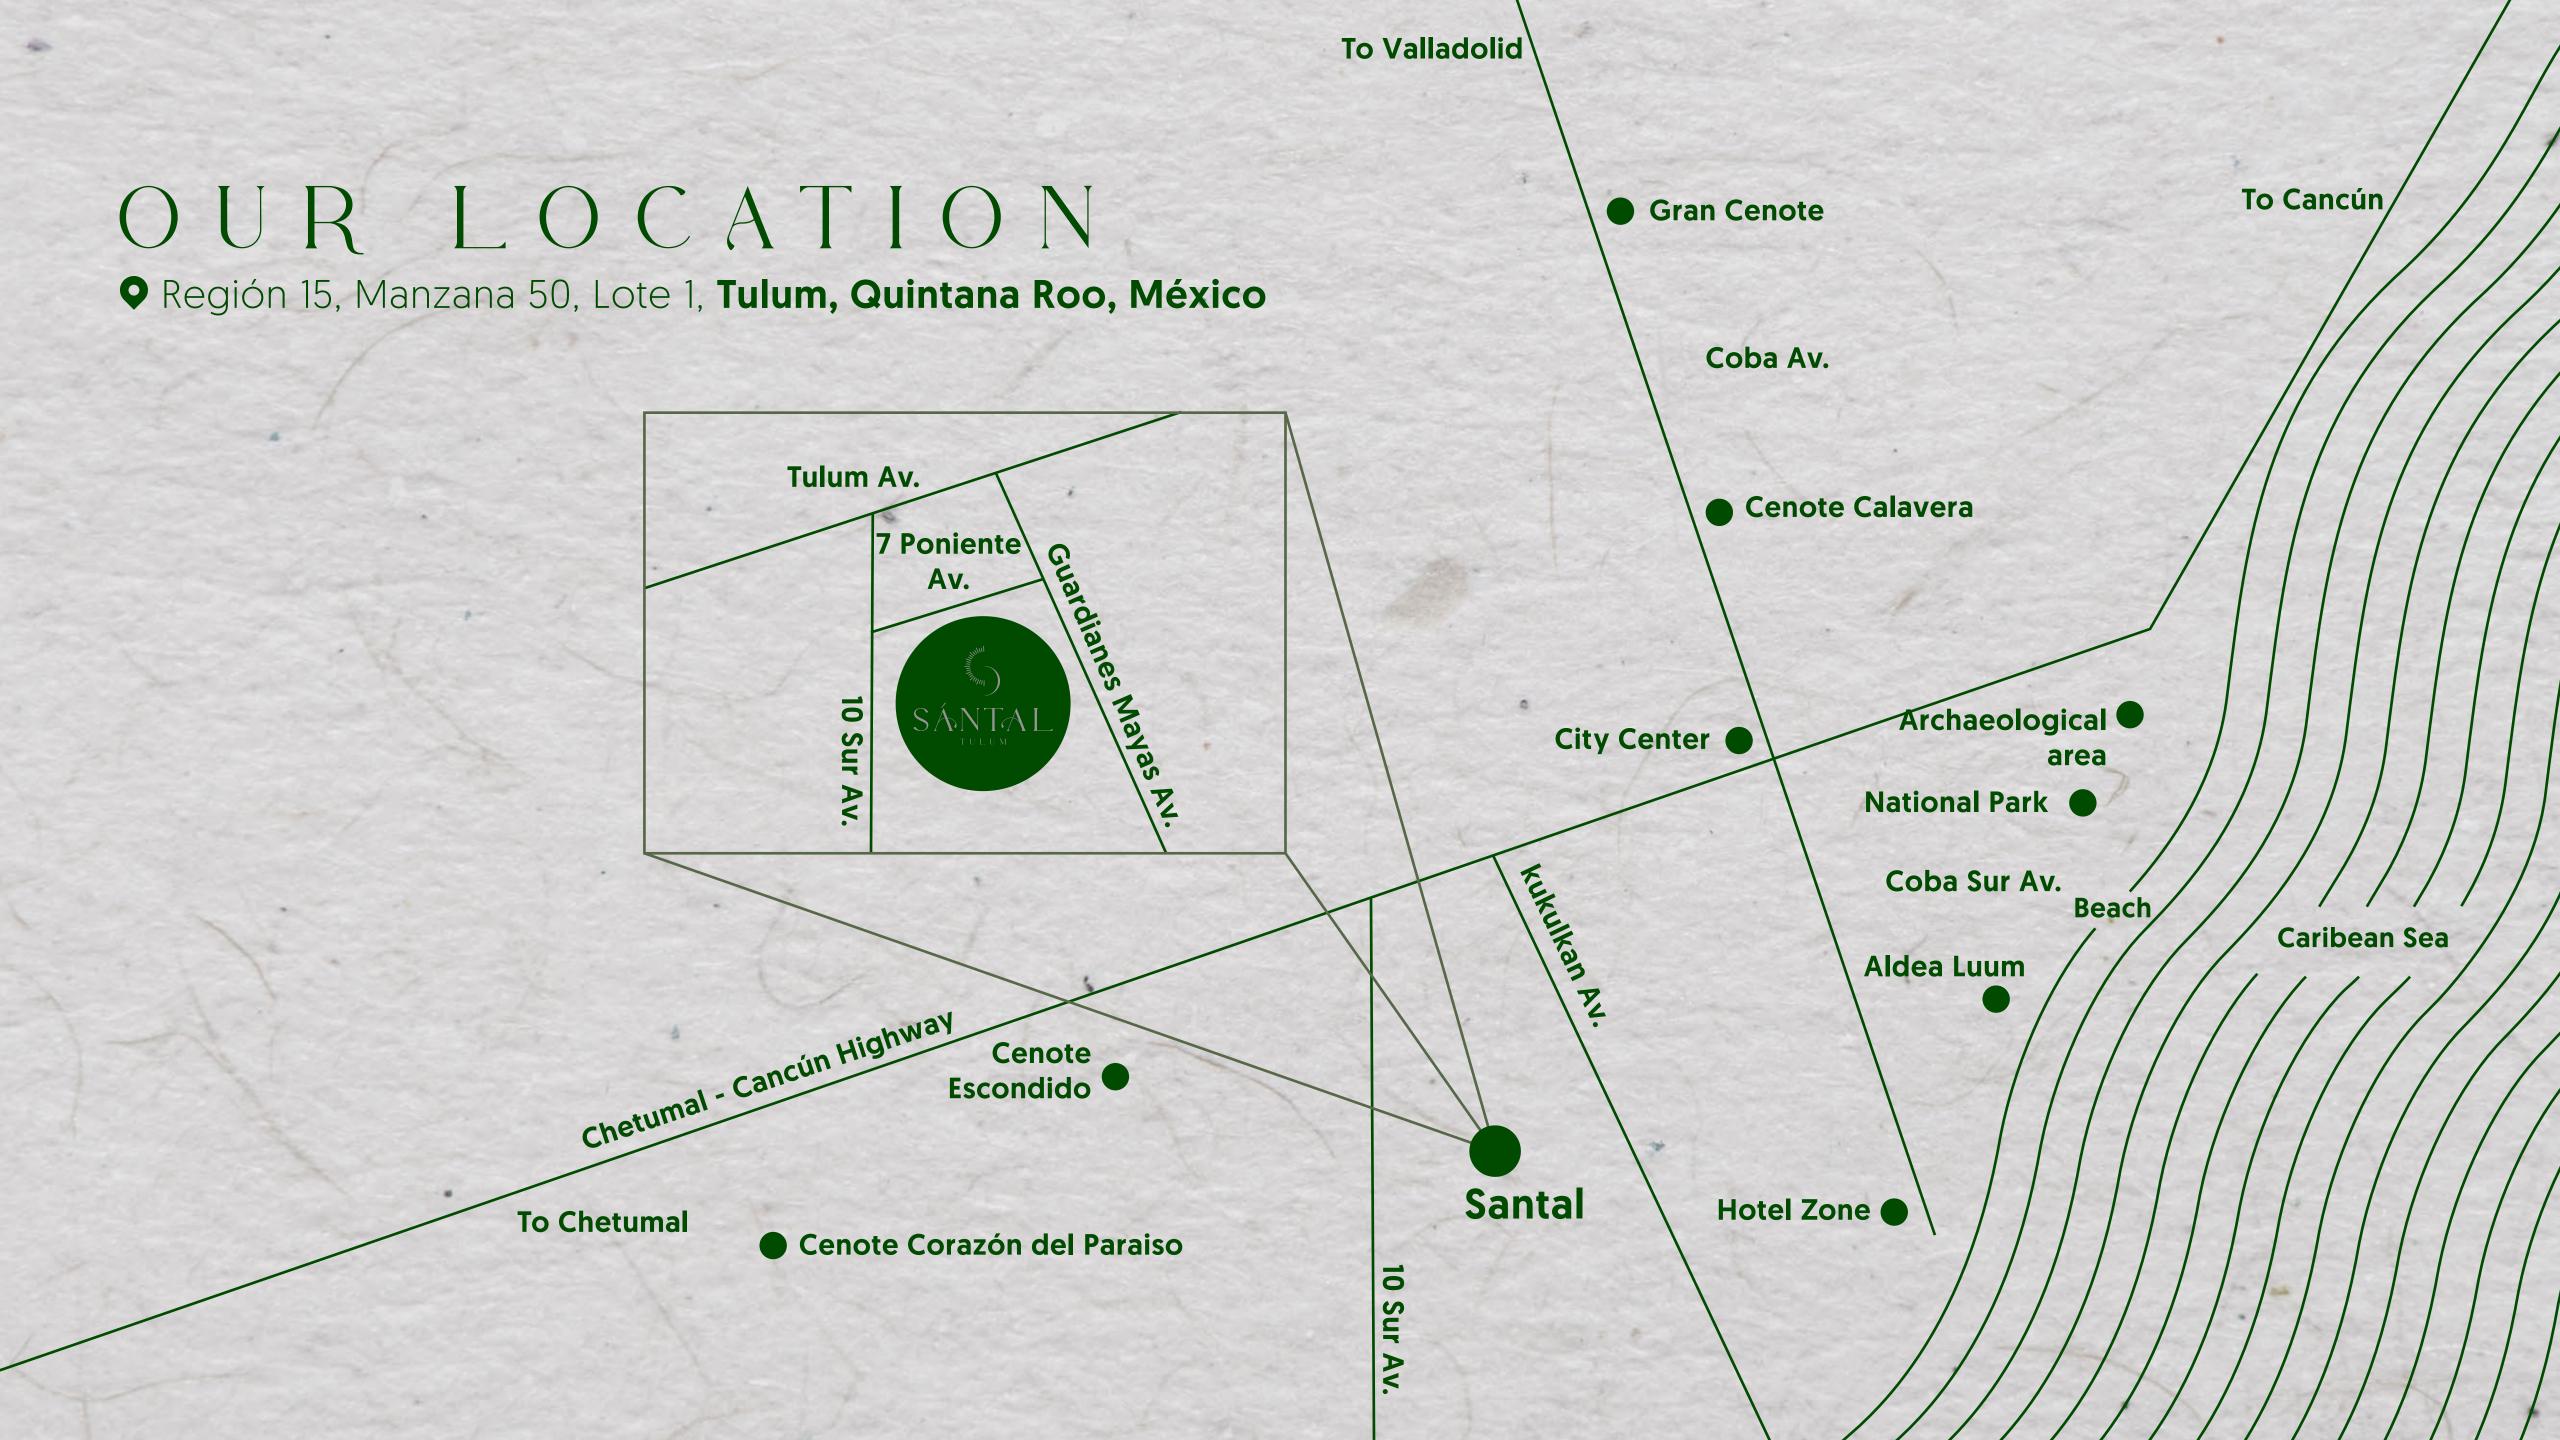

#### A NEW BEGINNING IN THE CARIBEAN PARADISE

Located in region 15, just 10 minutes from the beach, surrounded by the natural beauty of Tulum and in a constantly growing area, Sántal is the new concept of a residential complex, where you will enjoy a lifestyle in harmony with nature.