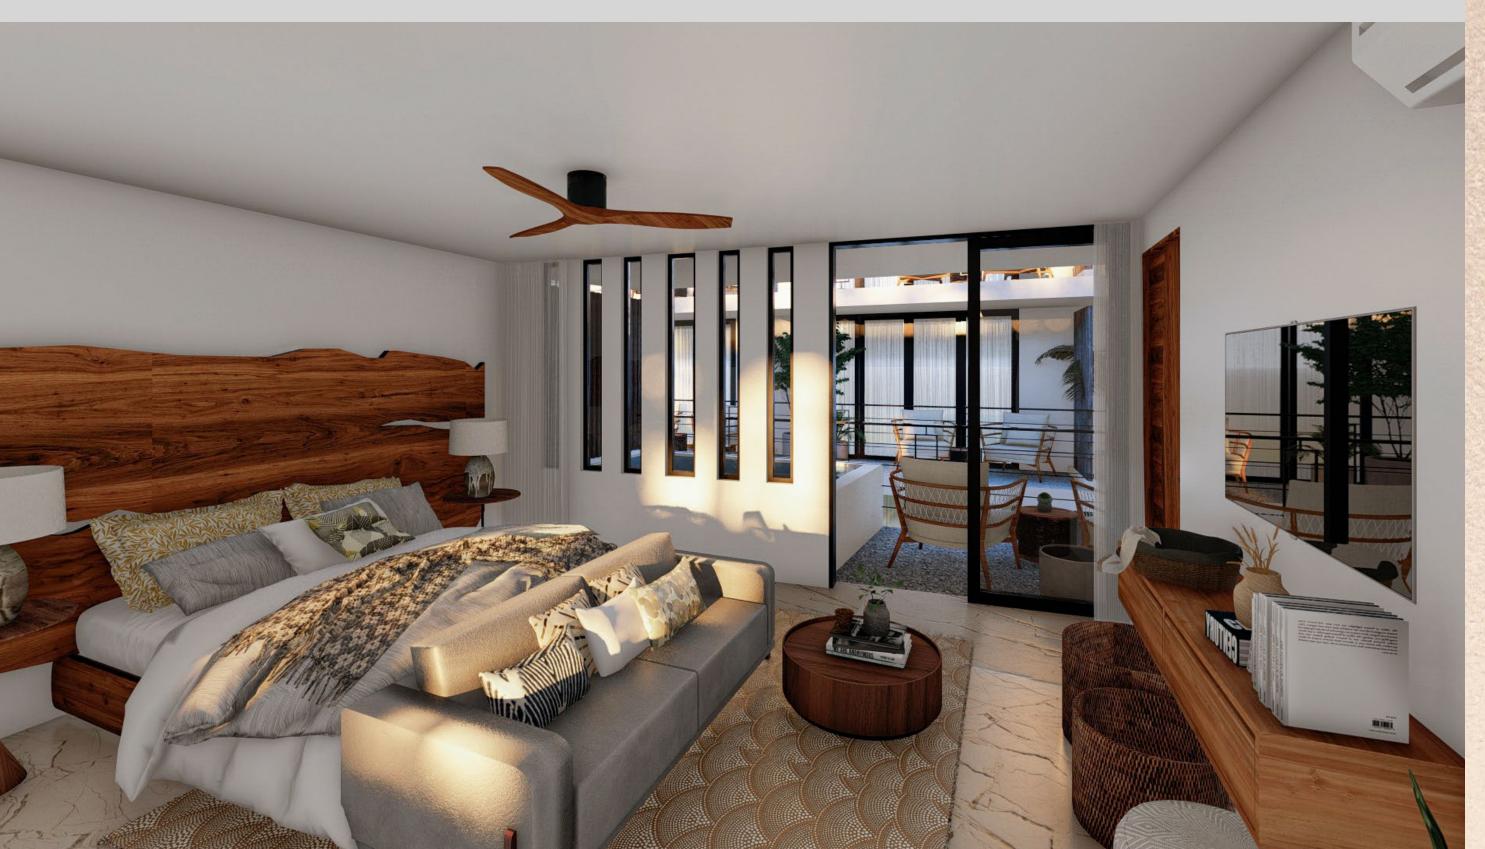

# LOCK-OFF APARTMENTS

131 TO 142 M<sup>2</sup>

1 bedroom with terrace and pool Grill Mini fridge Closet
Bathroom
Meditation space