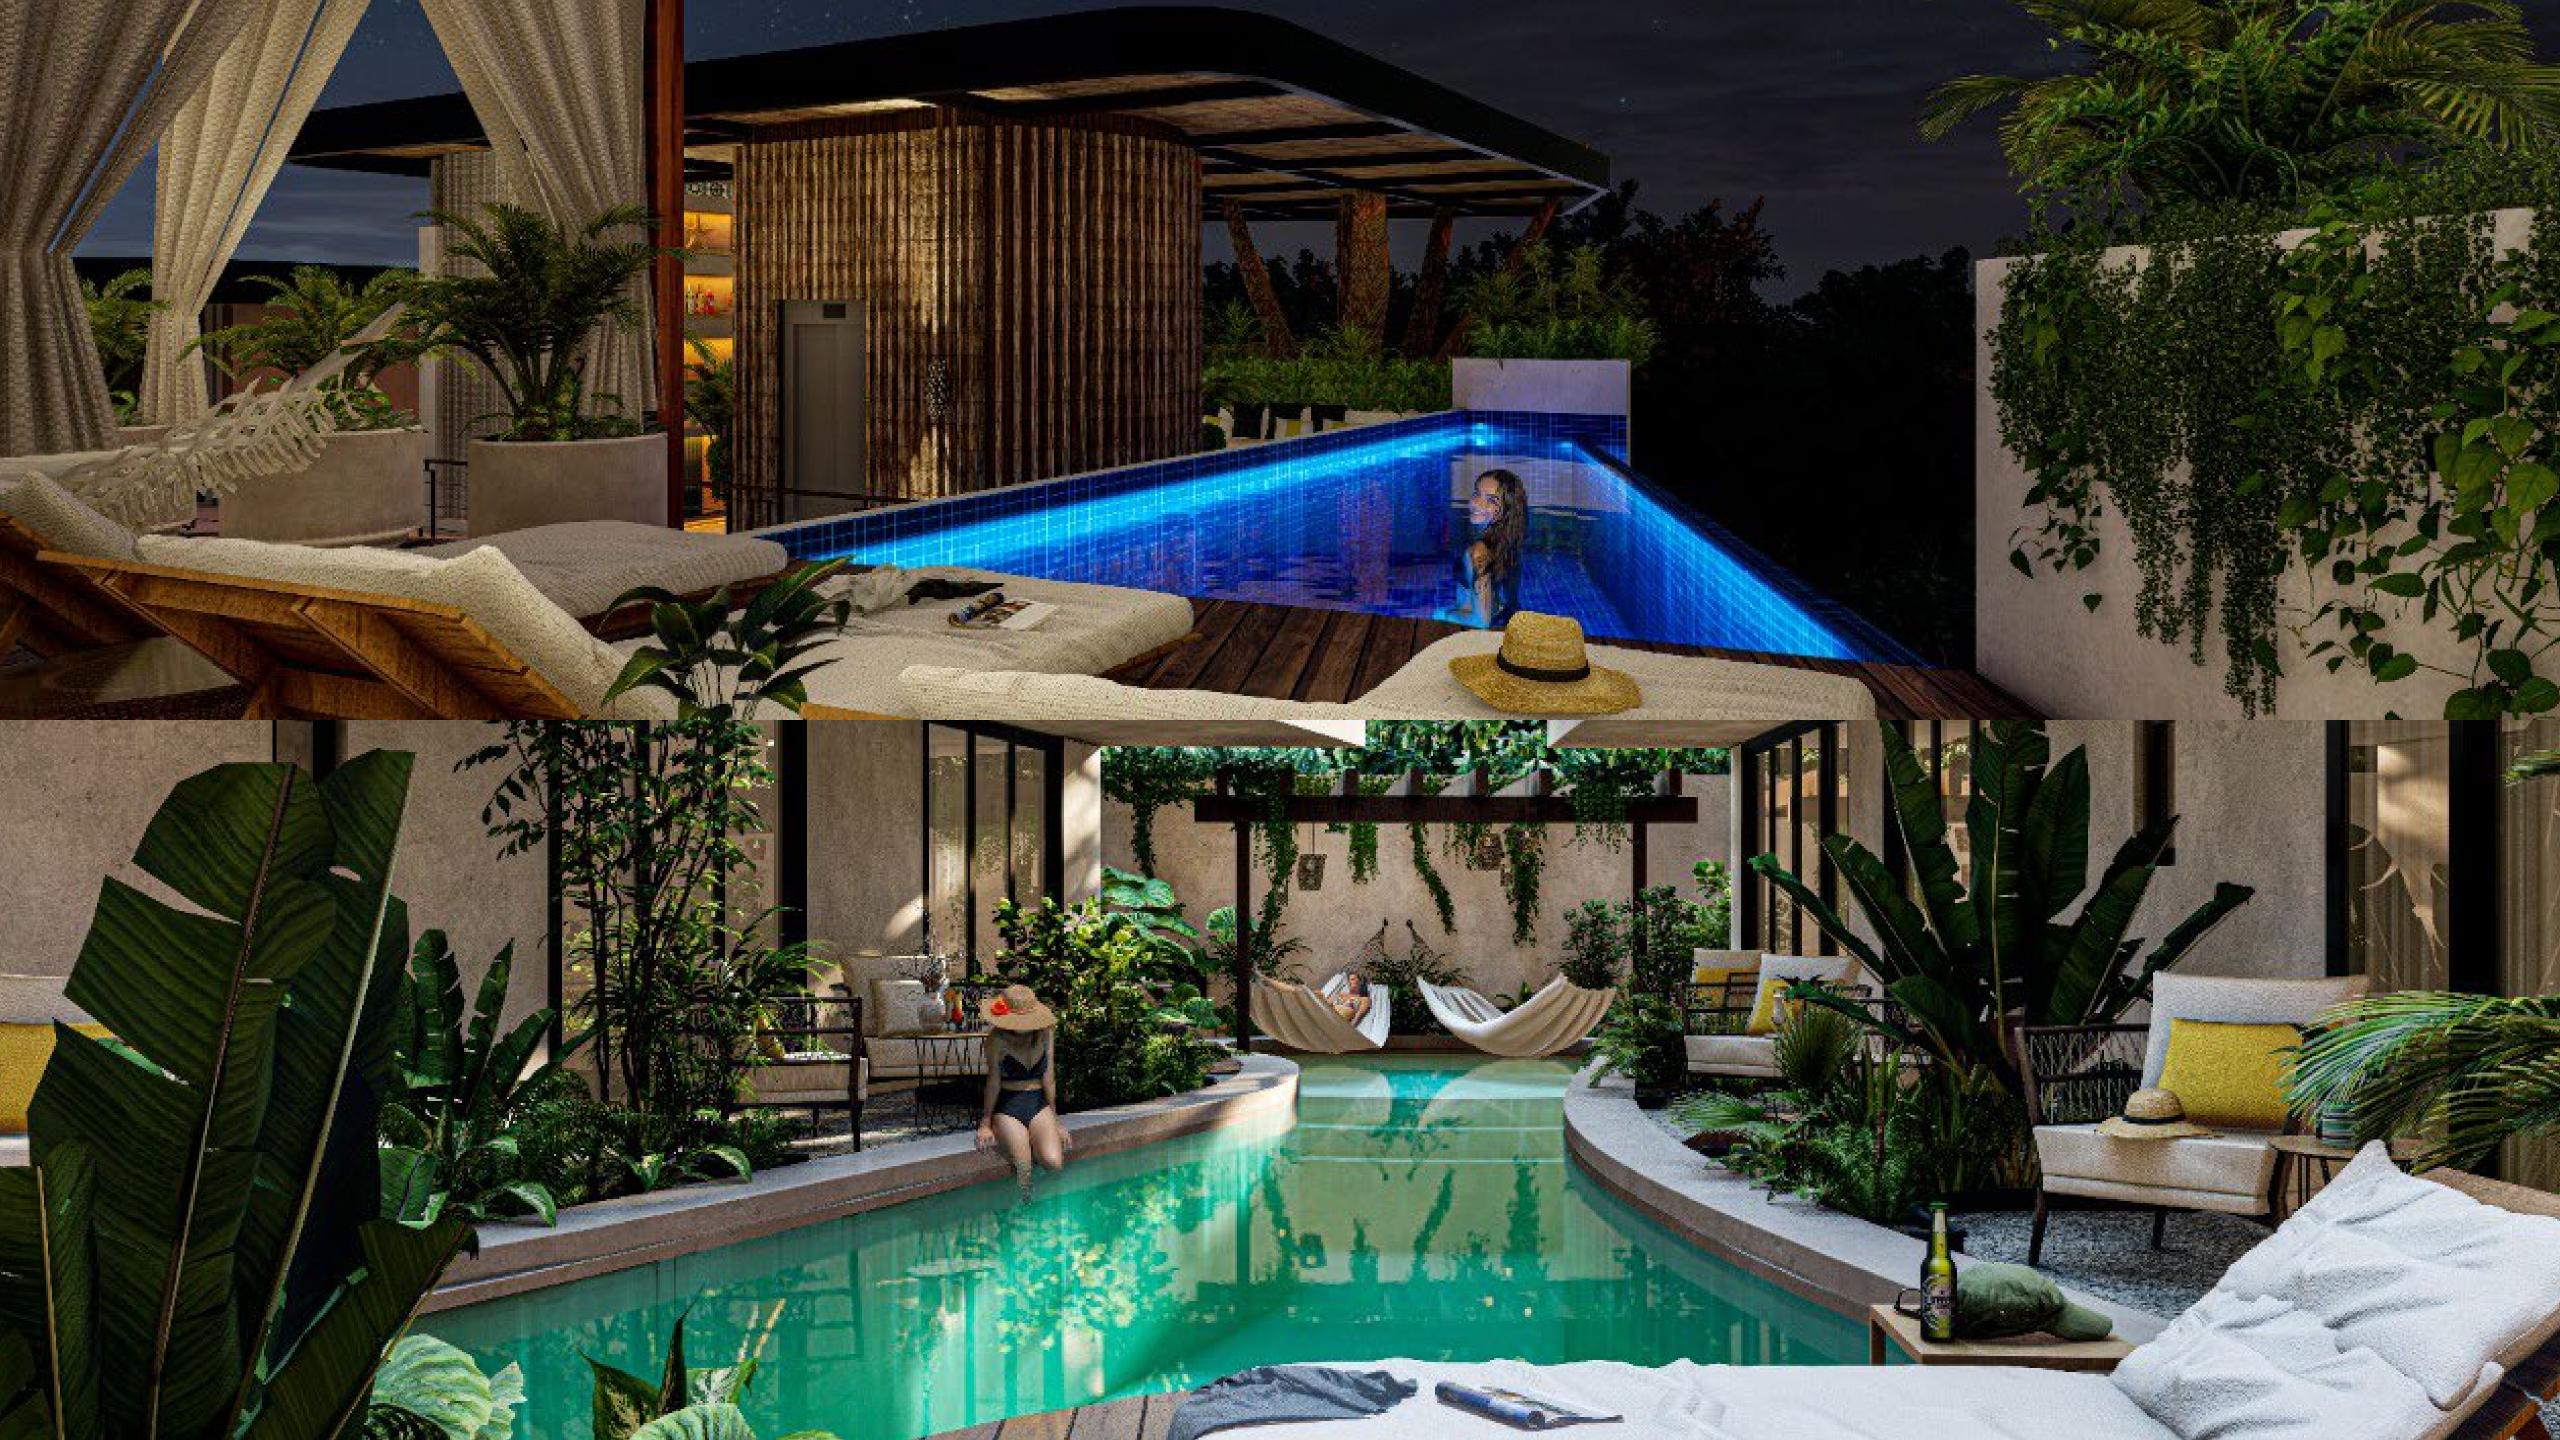

To be here means to be amazed every morning at the incredible sunrises that will be waiting for you to fill you with energy with some yoga. Relax in a quiet space in the meditation area or get active in the gym. Later, you could go to the jungle pool to swim or read a good book in the hammock area, sunbathe in the sunbathing area or enjoy a refreshing drink in our bar. In the evening you could see the characteristic beautiful sunsets of Tulum, which will captivate you from our Sky pool. Finally, finish your day by the fire pit or at our open-air cinema on a starry night.

### AMENITIES

- Jungle Pool
- Sky pool
- Sunbathing area
- Over-water hammocks area

- Yoga area
- Meditation space
- **⅍** Gym
- ▼ Bar for residents

- Fire pit
- Open-air cinema
- Co working
- Laundry

- Elevator
- & Bike parking
- Parking lot