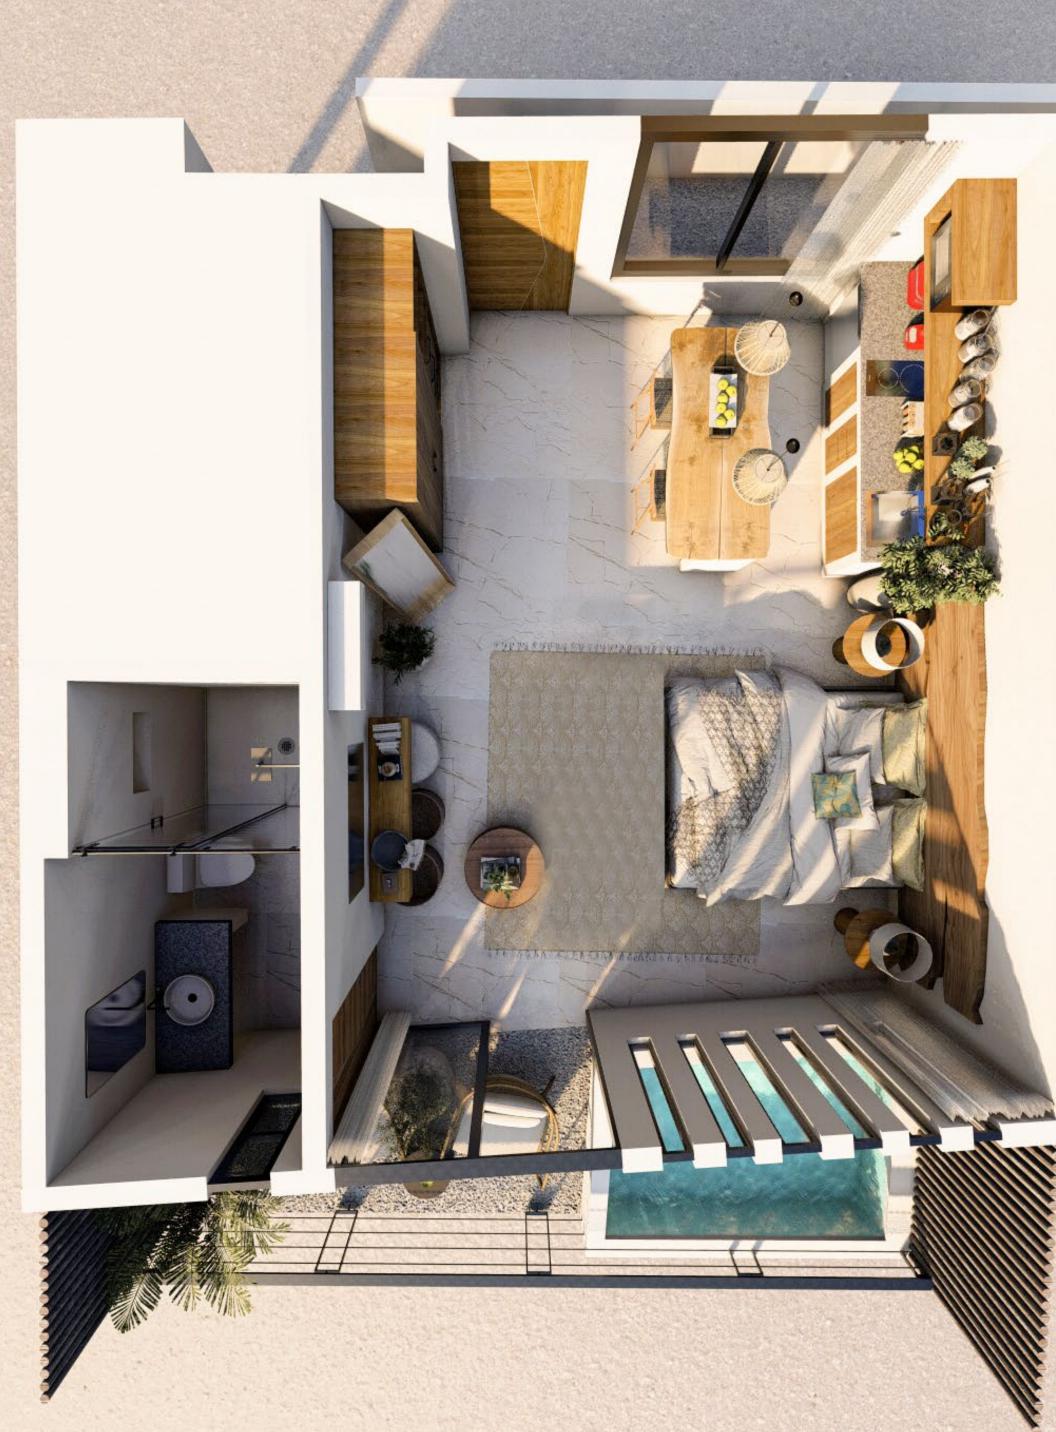

# LOCK-OFF APARTMENTS

131 TO 142 M<sup>2</sup>

1 bedroom with terrace and pool Grill Mini fridge Closet
Bathroom
Meditation space