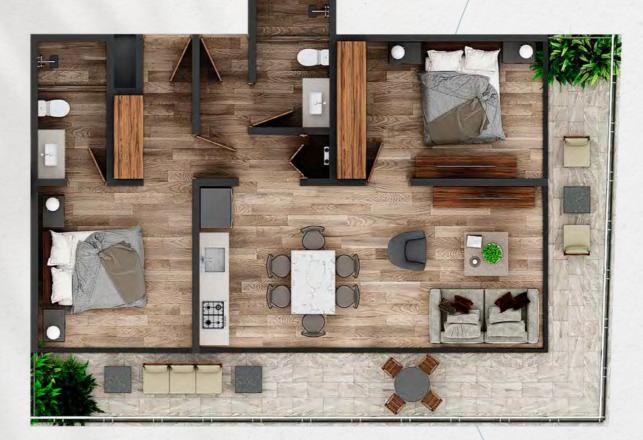

# CONDO TYPE

**INTERIOR:** 55.21 m<sup>2</sup> **EXTERIOR:** 18.34 m<sup>2</sup> **TOTAL:** 73.55 m<sup>2</sup>

### condo type B-1

**INTERIOR:** 60.84 m<sup>2</sup> **EXTERIOR:** 8.9 m<sup>2</sup> **TOTAL:** 69.81 m<sup>2</sup>

## CONDO TYPE

**INTERIOR:** 69.24 m<sup>2</sup> **EXTERIOR:** 15.47 m<sup>2</sup> **TOTAL:** 84.71 m<sup>2</sup>

# CONDO TYPE

**INTERIOR:** 70.97 m<sup>2</sup> **EXTERIOR:** 10.92 m<sup>2</sup> **TOTAL:** 81.89 m<sup>2</sup>

# CONDO TYPE

INTERIOR: 69.11 m<sup>2</sup> EXTERIOR: 26.58 m<sup>2</sup> TOTAL: 95.69 m<sup>2</sup>

All images are illustrative and may be subject to change at the developer's discretion during the construction process.