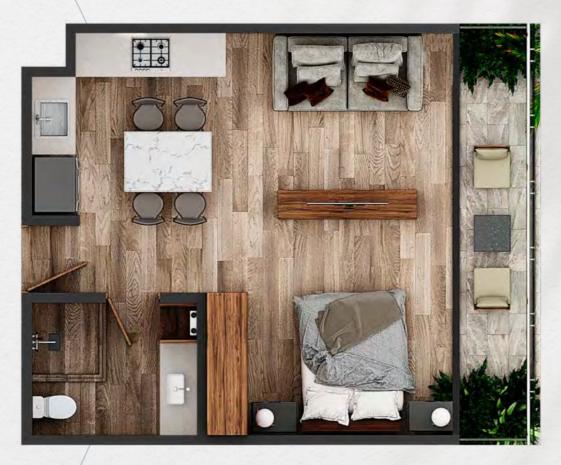

## CONDO TYPE A-1

**INTERIOR:** 33.63 m<sup>2</sup> **EXTERIOR:** 9.88 m<sup>2</sup> **TOTAL:** 43.51 m<sup>2</sup>