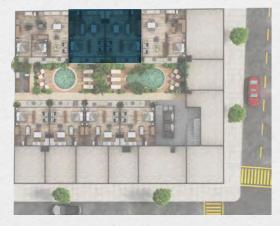

d tranquil environment.



### AMENITIES

|       | Shops          |
|-------|----------------|
|       | Jacuzzi        |
|       | 2 pools        |
|       | Yoga zone      |
| 帶印    | Gym            |
|       | Cold bar       |
| £     | Sundeck        |
|       | Reception      |
| - Ale | Security       |
|       | Business loung |
|       |                |

#### **GROUND FLOOR**



## FLOORS

#### FLOORS 1 - 4

#### **ROOF TOP**





CONDO TYPE

**INTERIOR:** 39.04 m<sup>2</sup> **EXTERIOR:** 7.35 m<sup>2</sup> **TOTAL:** 46.39 m<sup>2</sup>







## CONDO TYPE A-1

**INTERIOR:** 33.63 m<sup>2</sup> **EXTERIOR:** 9.88 m<sup>2</sup> **TOTAL:** 43.51 m<sup>2</sup>



## CONDO TYPE A-2

**INTERIOR:** 48.56 m<sup>2</sup> **EXTERIOR:** 7.35 m<sup>2</sup> **TOTAL:** 55.91 m<sup>2</sup>







## CONDO TYPE A-3

**INTERIOR:** 38.68 m<sup>2</sup> **EXTERIOR:** 7.06 m<sup>2</sup> **TOTAL:** 45.74 m<sup>2</sup>



## CONDO TYPE A-4

**INTERIOR:** 34.69 m<sup>2</sup> **EXTERIOR:** 13.37 m<sup>2</sup> **TOTAL:** 48.06 m<sup>2</sup>







# CONDO TYPE

**INTERIOR:** 55.21 m<sup>2</sup> **EXTERIOR:** 18.34 m<sup>2</sup> **TOTAL:** 73.55 m<sup>2</sup>



### condo type B-1

**INTERIOR:** 60.84 m<sup>2</sup> **EXTERIOR:** 8.9 m<sup>2</sup> **TOTAL:** 69.81 m<sup>2</sup>







## CONDO TYPE

**INTERIOR:** 69.24 m<sup>2</sup> **EXTERIOR:** 15.47 m<sup>2</sup> **TOTAL:** 84.71 m<sup>2</sup>



# CONDO TYPE

**INTERIOR:** 70.97 m<sup>2</sup> **EXTERIOR:** 10.92 m<sup>2</sup> **TOTAL:** 81.89 m<sup>2</sup>







# CONDO TYPE

INTERIOR: 69.11 m<sup>2</sup> EXTERIOR: 26.58 m<sup>2</sup