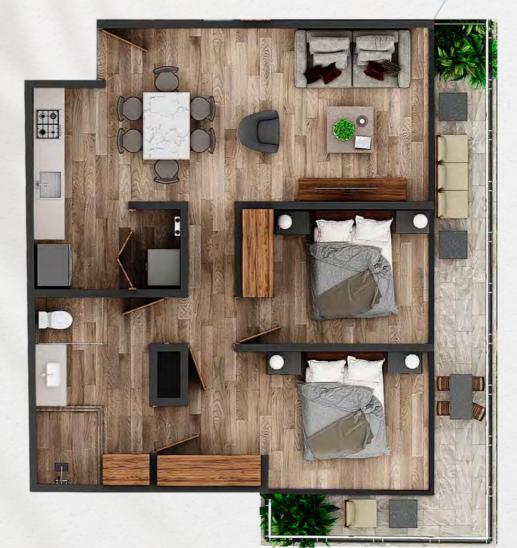

## CONDO TYPE

**INTERIOR:** 69.24 m<sup>2</sup> **EXTERIOR:** 15.47 m<sup>2</sup> **TOTAL:** 84.71 m<sup>2</sup>

# CONDO TYPE

**INTERIOR:** 70.97 m<sup>2</sup> **EXTERIOR:** 10.92 m<sup>2</sup> **TOTAL:** 81.89 m<sup>2</sup>

# CONDO TYPE

INTERIOR: 69.11 m<sup>2</sup> EXTERIOR: 26.58 m<sup>2</sup> TOTAL: 95.69 m<sup>2</sup>

All images are illustrative and may be subject to change at the developer's discretion during the construction process.