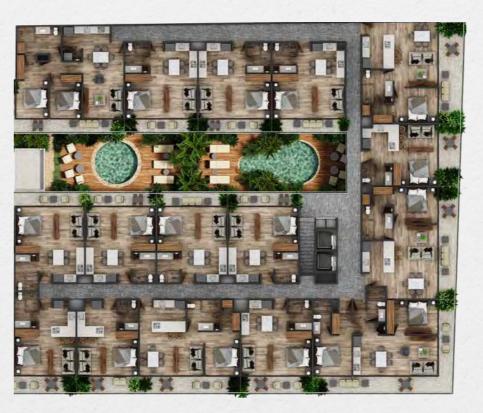

#### **GROUND FLOOR**

## FLOORS

#### PLAYA DEL CARMEN

A luxury development made up of **72** apartments and **9** shops. It includes first-class amenities for the exclusive use of its residents. Here you can enjoy a beach lifestyle in a community and tranquil environment.

### AMENITIES

|       | Shops          |
|-------|----------------|
|       | Jacuzzi        |
|       | 2 pools        |
|       | Yoga zone      |
| 帶印    | Gym            |
|       | Cold bar       |
| £     | Sundeck        |
|       | Reception      |
| - Ale | Security       |
|       | Business loung |
|       |                |