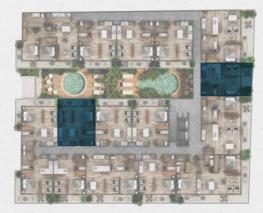

des first-class amenities for the exclusive use of its residents. Here you can enjoy a beach lifestyle in a community and tranquil environment.



### AMENITIES

|       | Shops          |
|-------|----------------|
|       | Jacuzzi        |
|       | 2 pools        |
|       | Yoga zone      |
| 帶印    | Gym            |
|       | Cold bar       |
| £     | Sundeck        |
|       | Reception      |
| - Ale | Security       |
|       | Business loung |
|       |                |

#### **GROUND FLOOR**



## FLOORS

#### FLOORS 1 - 4

#### **ROOF TOP**





CONDO TYPE

**INTERIOR:** 39.04 m<sup>2</sup> **EXTERIOR:** 7.35 m<sup>2</sup> **TOTAL:** 46.39 m<sup>2</sup>







## CONDO TYPE A-1

**INTERIOR:** 33.63 m<sup>2</sup> **EXTERIOR:** 9.88 m<sup>2</sup> **TOTAL:** 43.51 m<sup>2</sup>



## CONDO TYPE A-2

**INTERIOR:** 48.56 m<sup>2</sup> **EXTERIOR:** 7.35 m<sup>2</sup> **TOTAL:** 55.91 m<sup>2</sup>







## CONDO TYPE A-3

**INTERIOR:** 38.68 m<sup>2</sup> **EXTERIOR:** 7.06 m<sup>2</sup> **TOTAL:** 45.74 m<sup>2</sup>



## CONDO TYPE A-4

**INTERIOR:** 34.69 m<sup>2</sup> **EXTERIOR:** 13.37 m<sup>2</sup> **TOTAL:** 48.06 m<sup>2</sup>







# CONDO TYPE

**INTERIOR:** 55.21 m<sup>2</sup> **EXTERIOR:** 18.34 m<sup>2</sup> **TOTAL:** 73.55 m<sup>2</sup>



### condo type B-1

**INTERIOR:** 60.84 m<sup>2</sup> **EXTERIOR:** 8.9 m<sup>2</sup> **TOTAL:** 69.81 m<sup>2</sup>







## CONDO TYPE

**INTERIOR:** 69.24 m<sup>2</sup> **EXTERIOR:** 15.47 m<sup>2</sup> **TOTAL:** 84.71 m<sup>2</sup>



# CONDO TYPE

**INTERIOR:** 70.97 m<sup>2</sup> **EXTERIOR:** 10.92 m<su