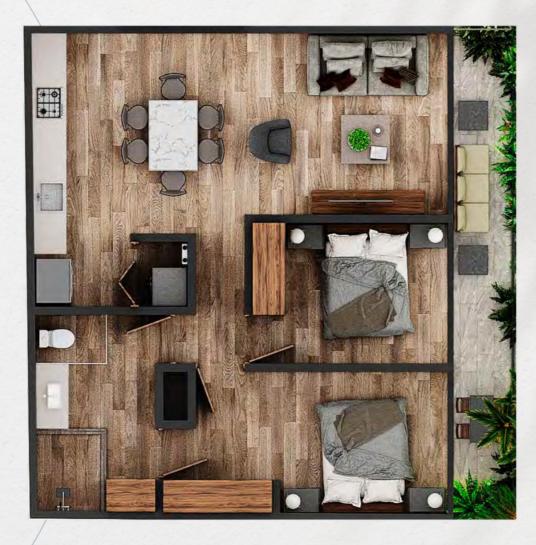

## CONDO TYPE A-1

**INTERIOR:** 33.63 m<sup>2</sup> **EXTERIOR:** 9.88 m<sup>2</sup> **TOTAL:** 43.51 m<sup>2</sup>

## CONDO TYPE A-2

**INTERIOR:** 48.56 m<sup>2</sup> **EXTERIOR:** 7.35 m<sup>2</sup> **TOTAL:** 55.91 m<sup>2</sup>

## CONDO TYPE A-3

**INTERIOR:** 38.68 m<sup>2</sup> **EXTERIOR:** 7.06 m<sup>2</sup> **TOTAL:** 45.74 m<sup>2</sup>

## CONDO TYPE A-4

**INTERIOR:** 34.69 m<sup>2</sup> **EXTERIOR:** 13.37 m<sup>2</sup> **TOTAL:** 48.06 m<sup>2</sup>