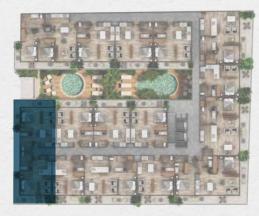

eck        |
|       | Reception      |
| - Ale | Security       |
|       | Business loung |
|       |                |

#### **GROUND FLOOR**



## FLOORS

#### FLOORS 1 - 4

#### **ROOF TOP**





CONDO TYPE

**INTERIOR:** 39.04 m<sup>2</sup> **EXTERIOR:** 7.35 m<sup>2</sup> **TOTAL:** 46.39 m<sup>2</sup>







## CONDO TYPE A-1

**INTERIOR:** 33.63 m<sup>2</sup> **EXTERIOR:** 9.88 m<sup>2</sup> **TOTAL:** 43.51 m<sup>2</sup>



## CONDO TYPE A-2

**INTERIOR:** 48.56 m<sup>2</sup> **EXTERIOR:** 7.35 m<sup>2</sup> **TOTAL:** 55.91 m<sup>2</sup>







## CONDO TYPE A-3

**INTERIOR:** 38.68 m<sup>2</sup> **EXTERIOR:** 7.06 m<sup>2</sup> **TOTAL:** 45.74 m<sup>2</sup>



## CONDO TYPE A-4

**INTERIOR:** 34.69 m<sup>2</sup> **EXTERIOR:** 13.37 m<sup>2</sup> **TOTAL:** 48.06 m<sup>2</sup>







# CONDO TYPE

**INTERIOR:** 55.21 m<sup>2</sup> **EXTERIOR:** 18.34 m<sup>2</sup> **TOTAL:** 73.55 m<sup>2</sup>



### condo type B-1

**INTERIOR:** 60.84 m<sup>2</sup> **EXTERIOR:** 8.9 m<sup>2</sup> **TOTAL:** 69.81 m<sup>2</sup>







## CONDO TYPE

**INTERIOR:** 69.24 m<sup>2</sup> **EXTERIOR:** 15.47 m<sup>2</sup> **TOTAL:** 84.71 m<sup>2</sup>



# CONDO TYPE

**INTERIOR:** 70.97 m<sup>2</sup> **EXTERIOR:** 10.92 m<sup>2</sup> **TOTAL:** 81.89 m<sup>2</sup>







# CONDO TYPE

INTERIOR: 69.11 m<sup>2</sup> EXTERIOR: 26.58 m<sup>2</sup> TOTAL: 95.69 m<sup>2</sup>





All images are illustrative and may be subject to change at the developer's discretion during the construction process.