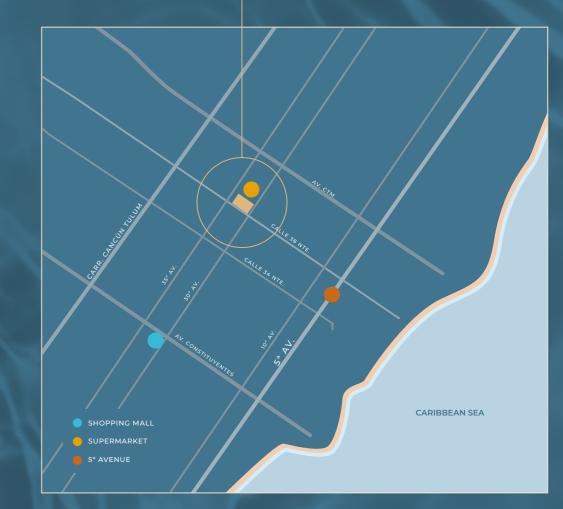

### DISTANCES

• **5-minute** walk away from the beach and the 5° Avenue.

- 10 minutes from Xcaret.
- 1 minute from the highway.
- 45 minutes from Tulum.
- **45 minutes** from Cancun International Airport.

### LOGATION