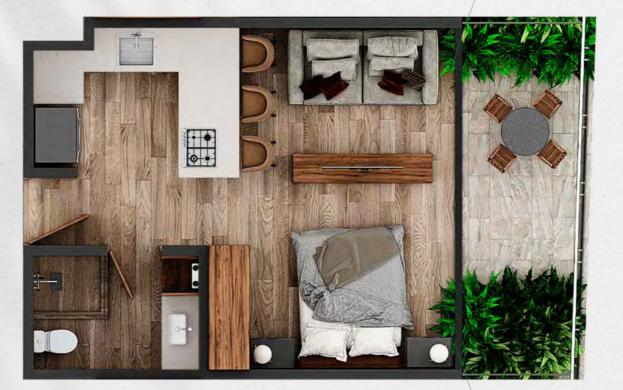

# CONDO TYPE

**INTERIOR:** 55.21 m<sup>2</sup> **EXTERIOR:** 18.34 m<sup>2</sup> **TOTAL:** 73.55 m<sup>2</sup>

### condo type B-1

**INTERIOR:** 60.84 m<sup>2</sup> **EXTERIOR:** 8.9 m<sup>2</sup> **TOTAL:** 69.81 m<sup>2</sup>

## CONDO TYPE

**INTERIOR:** 69.24 m<sup>2</sup> **EXTERIOR:** 15.47 m<sup>2</sup> **TOTAL:** 84.71 m<sup>2</sup>

# CONDO TYPE

**INTERIOR:** 70.97 m<sup>2</sup> **EXTERIOR:** 10.92 m<sup>2</sup> **TOTAL:** 81.89 m<sup>2</sup>

# CONDO TYPE

INTERIOR: 69.11 m<sup>2</sup> EXTERIOR: 26.58 m<sup>2</sup> TOTAL: 95.69 m<sup>2</sup>

All images are illustrative and may be subject to change at the developer's discretion during the construction process.