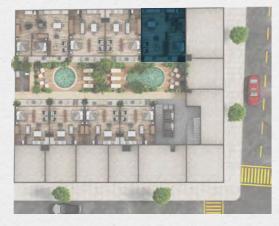

/sup> **EXTERIOR:** 7.35 m<sup>2</sup> **TOTAL:** 46.39 m<sup>2</sup>







## CONDO TYPE A-1

**INTERIOR:** 33.63 m<sup>2</sup> **EXTERIOR:** 9.88 m<sup>2</sup> **TOTAL:** 43.51 m<sup>2</sup>



## CONDO TYPE A-2

**INTERIOR:** 48.56 m<sup>2</sup> **EXTERIOR:** 7.35 m<sup>2</sup> **TOTAL:** 55.91 m<sup>2</sup>







## CONDO TYPE A-3

**INTERIOR:** 38.68 m<sup>2</sup> **EXTERIOR:** 7.06 m<sup>2</sup> **TOTAL:** 45.74 m<sup>2</sup>



## CONDO TYPE A-4

**INTERIOR:** 34.69 m<sup>2</sup> **EXTERIOR:** 13.37 m<sup>2</sup> **TOTAL:** 48.06 m<sup>2</sup>







# CONDO TYPE

**INTERIOR:** 55.21 m<sup>2</sup> **EXTERIOR:** 18.34 m<sup>2</sup> **TOTAL:** 73.55 m<sup>2</sup>



### condo type B-1

**INTERIOR:** 60.84 m<sup>2</sup> **EXTERIOR:** 8.9 m<sup>2</sup> **TOTAL:** 69.81 m<sup>2</sup>







## CONDO TYPE

**INTERIOR:** 69.24 m<sup>2</sup> **EXTERIOR:** 15.47 m<sup>2</sup> **TOTAL:** 84.71 m<sup>2</sup>



# CONDO TYPE

**INTERIOR:** 70.97 m<sup>2</sup> **EXTERIOR:** 10.92 m<sup>2</sup> **TOTAL:** 81.89 m<sup>2</sup>







# CONDO TYPE

INTERIOR: 69.11 m<sup>2</sup> EXTERIOR: 26.58 m<sup>2</sup> TOTAL: 95.69 m<sup>2</sup>





All images are illustrative and may be subject to change at the developer's discretion during the construction process.