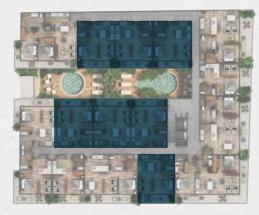

IRIT

### LOGATION





#### PLAYA DEL CARMEN



A luxury development made up of **72** apartments and **9** shops. It includes first-class amenities for the exclusive use of its residents. Here you can enjoy a beach lifestyle in a community and tranquil environment.



### AMENITIES

|       | Shops          |
|-------|----------------|
|       | Jacuzzi        |
|       | 2 pools        |
|       | Yoga zone      |
| 帶印    | Gym            |
|       | Cold bar       |
| £     | Sundeck        |
|       | Reception      |
| - Ale | Security       |
|       | Business loung |
|       |                |

#### **GROUND FLOOR**



## FLOORS

#### FLOORS 1 - 4

#### **ROOF TOP**





CONDO TYPE

**INTERIOR:** 39.04 m<sup>2</sup> **EXTERIOR:** 7.35 m<sup>2</sup> **TOTAL:** 46.39 m<sup>2</sup>







## CONDO TYPE A-1

**INTERIOR:** 33.63 m<sup>2</sup> **EXTERIOR:** 9.88 m<sup>2</sup> **TOTAL:** 43.51 m<sup>2</sup>



## CONDO TYPE A-2

**INTERIOR:** 48.56 m<sup>2</sup> **EXTERIOR:** 7.35 m<sup>2</sup> **TOTAL:** 55.91 m<sup>2</sup>







## CONDO TYPE A-3

**INTERIOR:** 38.68 m<sup>2</sup> **EXTERIOR:** 7.06 m<sup>2</sup> **TOTAL:** 45.74 m<sup>2</sup>



## CONDO TYPE A-4

**INTERIOR:** 34.69 m<sup>2</sup> **EXTERIOR:** 13.37 m<sup>2</sup> **TOTAL:** 48.06 m<sup>2</sup>







# CONDO TYPE

**INTERIOR:** 55.21 m<sup>2</sup> **EXTERIOR:** 18.34 m<sup>2</sup> **TOTAL:** 73.55 m<sup>2</sup>



### condo type B-1

**INTERIOR:** 60.84 m<sup>2</sup> **EXTERIOR:** 8.9 m<sup>2</sup> **TOTAL:** 69.81 m<sup>2</sup>







## CONDO TYPE

**INTERIOR:** 69.24 m<sup>2</sup> **EXTERIOR:** 15