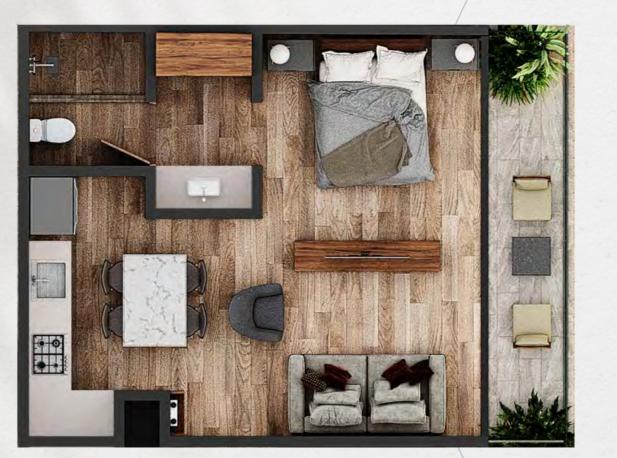

## CONDO TYPE A-1

**INTERIOR:** 33.63 m<sup>2</sup> **EXTERIOR:** 9.88 m<sup>2</sup> **TOTAL:** 43.51 m<sup>2</sup>

## CONDO TYPE A-2

**INTERIOR:** 48.56 m<sup>2</sup> **EXTERIOR:** 7.35 m<sup>2</sup> **TOTAL:** 55.91 m<sup>2</sup>

## CONDO TYPE A-3

**INTERIOR:** 38.68 m<sup>2</sup> **EXTERIOR:** 7.06 m<sup>2</sup> **TOTAL:** 45.74 m<sup>2</sup>

## CONDO TYPE A-4

**INTERIOR:** 34.69 m<sup>2</sup> **EXTERIOR:** 13.37 m<sup>2</sup> **TOTAL:** 48.06 m<sup>2</sup>

# CONDO TYPE

**INTERIOR:** 55.21 m<sup>2</sup> **EXTERIOR:** 18.34 m<sup>2</sup> **TOTAL:** 73.55 m<sup>2</sup>

### condo type B-1

**INTERIOR:** 60.84 m<sup>2</sup> **EXTERIOR:** 8.9 m<sup>2</sup> **TOTAL:** 69.81 m<sup>2</sup>

## CONDO TYPE

**INTERIOR:** 69.24 m<sup>2</sup> **EXTERIOR:** 15.47 m<sup>2</sup> **TOTAL:** 84.71 m<sup>2</sup>

# CONDO TYPE

**INTERIOR:** 70.97 m<sup>2</sup> **EXTERIOR:** 10.92 m<sup>2</sup> **TOTAL:** 81.89 m<sup>2</sup>

# CONDO TYPE

INTERIOR: 69.11 m<sup>2</sup> EXTERIOR: 26.58 m<sup>2</sup> TOTAL: 95.69 m<sup>2</sup>

All images are illustrative and may be subject to change at the developer's discretion during the construction process.