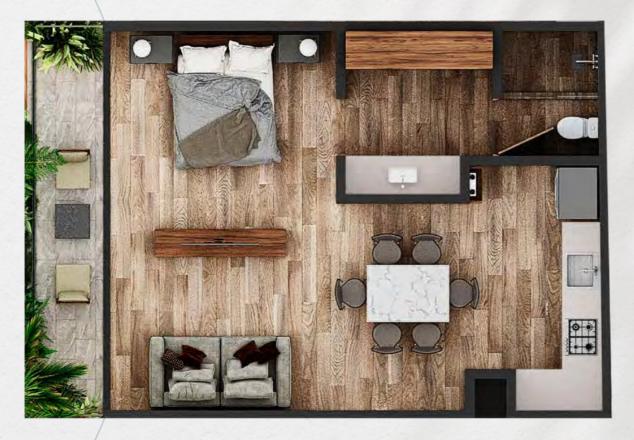

## CONDO TYPE A-1

**INTERIOR:** 33.63 m<sup>2</sup> **EXTERIOR:** 9.88 m<sup>2</sup> **TOTAL:** 43.51 m<sup>2</sup>

## CONDO TYPE A-2

**INTERIOR:** 48.56 m<sup>2</sup> **EXTERIOR:** 7.35 m<sup>2</sup> **TOTAL:** 55.91 m<sup>2</sup>

## CONDO TYPE A-3

**INTERIOR:** 38.68 m<sup>2</sup> **EXTERIOR:** 7.06 m<sup>2</sup> **TOTAL:** 45.74 m<sup>2</sup>

## CONDO TYPE A-4

**INTERIOR:** 34.69 m<sup>2</sup> **EXTERIOR:** 13.37 m<sup>2</sup> **TOTAL:** 48.06 m<sup>2</sup>