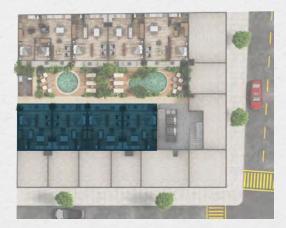

| 2 pools        |
|       | Yoga zone      |
| 帶印    | Gym            |
|       | Cold bar       |
| £     | Sundeck        |
|       | Reception      |
| - Ale | Security       |
|       | Business loung |
|       |                |

#### **GROUND FLOOR**



## FLOORS

#### FLOORS 1 - 4

#### **ROOF TOP**





CONDO TYPE

**INTERIOR:** 39.04 m<sup>2</sup> **EXTERIOR:** 7.35 m<sup>2</sup> **TOTAL:** 46.39 m<sup>2</sup>







## CONDO TYPE A-1

**INTERIOR:** 33.63 m<sup>2</sup> **EXTERIOR:** 9.88 m<sup>2</sup> **TOTAL:** 43.51 m<sup>2</sup>



## CONDO TYPE A-2

**INTERIOR:** 48.56 m<sup>2</sup> **EXTERIOR:** 7.35 m<sup>2</sup> **TOTAL:** 55.91 m<sup>2</sup>







## CONDO TYPE A-3

**INTERIOR:** 38.68 m<sup>2</sup> **EXTERIOR:** 7.06 m<sup>2</sup> **TOTAL:** 45.74 m<sup>2</sup>



## CONDO TYPE A-4

**INTERIOR:** 34.69 m<sup>2</sup> **EXTERIOR:** 13.37 m<sup>2</sup> **TOTAL:** 48.06 m<sup>2</sup>







# CONDO TYPE

**INTERIOR:** 55.21 m<sup>2</sup> **EXTERIOR:** 18.34 m<sup>2</sup> **TOTAL:** 73.55 m<sup>2</sup>



### condo type B-1

**INTERIOR:** 60.84 m<sup>2</sup> **EXTERIOR:** 8.9 m<sup>2</sup> **TOTAL:** 69.81 m<sup>2</sup>







## CONDO TYPE

**INTERIOR:** 69.24 m<sup>2</sup> **EXTERIOR:** 15.47 m<sup>2</sup> **TOTAL:** 84.71 m<sup>2</sup>



# CONDO TYPE

**INTERIOR:** 70.97 m<sup>2</sup> **EXTERIOR:** 10.92 m<sup>2</sup> **TOTAL:** 81.89 m<sup>2</sup>







# CONDO TYPE

INTERIOR: 69.11 m<sup>2</sup> EXTERIOR: 26.58 m<sup>2</sup> TOTAL: 95.69 m<sup>2</sup>





All images are illustrative and may be subject to change at the developer's discretion dur