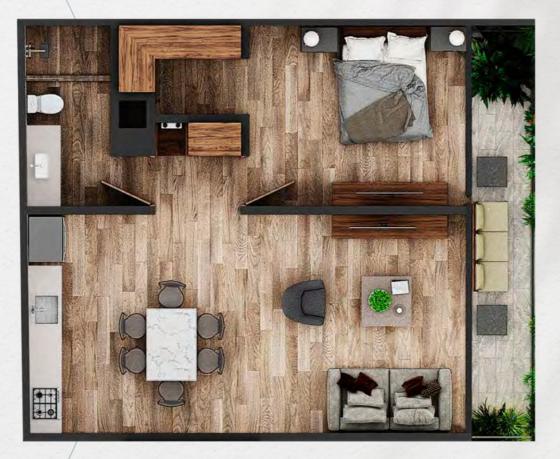

## CONDO TYPE A-1

**INTERIOR:** 33.63 m<sup>2</sup> **EXTERIOR:** 9.88 m<sup>2</sup> **TOTAL:** 43.51 m<sup>2</sup>

## CONDO TYPE A-2

**INTERIOR:** 48.56 m<sup>2</sup> **EXTERIOR:** 7.35 m<sup>2</sup> **TOTAL:** 55.91 m<sup>2</sup>

## CONDO TYPE A-3

**INTERIOR:** 38.68 m<sup>2</sup> **EXTERIOR:** 7.06 m<sup>2</sup> **TOTAL:** 45.74 m<sup>2</sup>

## CONDO TYPE A-4

**INTERIOR:** 34.69 m<sup>2</sup> **EXTERIOR:** 13.37 m<sup>2</sup> **TOTAL:** 48.06 m<sup>2</sup>