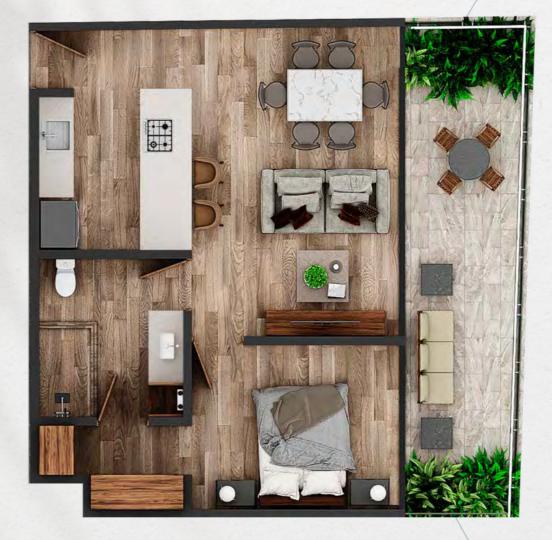

## CONDO TYPE

**INTERIOR:** 69.24 m<sup>2</sup> **EXTERIOR:** 15.47 m<sup>2</sup> **TOTAL:** 84.71 m<sup>2</sup>

# CONDO TYPE

**INTERIOR:** 70.97 m<sup>2</sup> **EXTERIOR:** 10.92 m<sup>2</sup> **TOTAL:** 81.89 m<sup>2</sup>

# CONDO TYPE

INTERIOR: 69.11 m<sup>2</sup> EXTERIOR: 26.58 m<sup>2</sup> TOTAL: 95.69 m<sup>2</sup>

All images are illustrative and may be subject to change at the developer's discretion during the construction process.