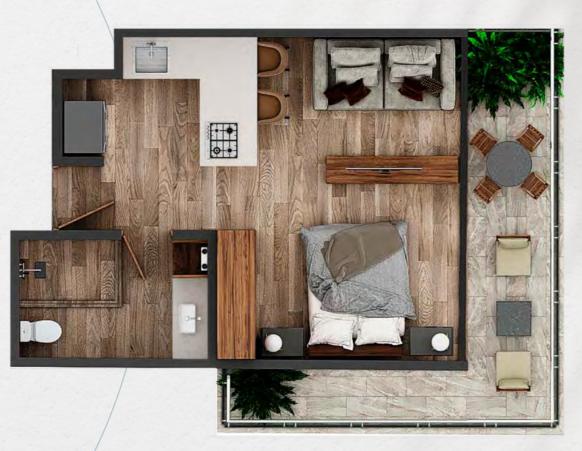

## CONDO TYPE A-1

**INTERIOR:** 33.63 m<sup>2</sup> **EXTERIOR:** 9.88 m<sup>2</sup> **TOTAL:** 43.51 m<sup>2</sup>

## CONDO TYPE A-2

**INTERIOR:** 48.56 m<sup>2</sup> **EXTERIOR:** 7.35 m<sup>2</sup> **TOTAL:** 55.91 m<sup>2</sup>

## CONDO TYPE A-3

**INTERIOR:** 38.68 m<sup>2</sup> **EXTERIOR:** 7.06 m<sup>2</sup> **TOTAL:** 45.74 m<sup>2</sup>

## CONDO TYPE A-4

**INTERIOR:** 34.69 m<sup>2</sup> **EXTERIOR:** 13.37 m<sup>2</sup> **TOTAL:** 48.06 m<sup>2</sup>

# CONDO TYPE

**INTERIOR:** 55.21 m<sup>2</sup> **EXTERIOR:** 18.34 m<sup>2</sup> **TOTAL:** 73.55 m<sup>2</sup>

### condo type B-1

**INTERIOR:** 60.84 m<sup>2</sup> **EXTERIOR:** 8.9 m<sup>2</sup> **TOTAL:** 69.81 m<sup>2</sup>

## CONDO TYPE

**INTERIOR:** 69.24 m<sup>2</sup> **EXTERIOR:** 15.47 m<sup>2</sup> **TOTAL:** 84.71 m<sup>2</sup>

# CONDO TYPE

**INTERIOR:** 70.97 m<sup>2</sup> **EXTERIOR:** 10.92 m<sup>2</sup> **TOTAL:** 81.89 m<sup>2</sup>

# CONDO TYPE

INTERIOR: 69.11 m<sup>2</sup> EXTERIOR: 26.58 m<sup>2</sup> TOTAL: 95.69 m<sup>2</sup>

All images are illustrative and may be subject to change at the developer's discretion during the construction process.