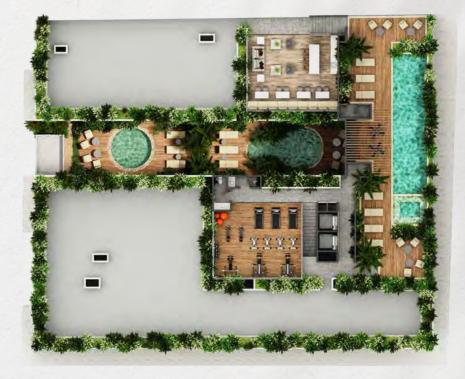

#### **ROOF TOP**

CONDO TYPE

**INTERIOR:** 39.04 m<sup>2</sup> **EXTERIOR:** 7.35 m<sup>2</sup> **TOTAL:** 46.39 m<sup>2</sup>

### AMENITIES

|       | Shops          |
|-------|----------------|
|       | Jacuzzi        |
|       | 2 pools        |
|       | Yoga zone      |
| 帶印    | Gym            |
|       | Cold bar       |
| £     | Sundeck        |
|       | Reception      |
| - Ale | Security       |
|       | Business loung |
|       |                |