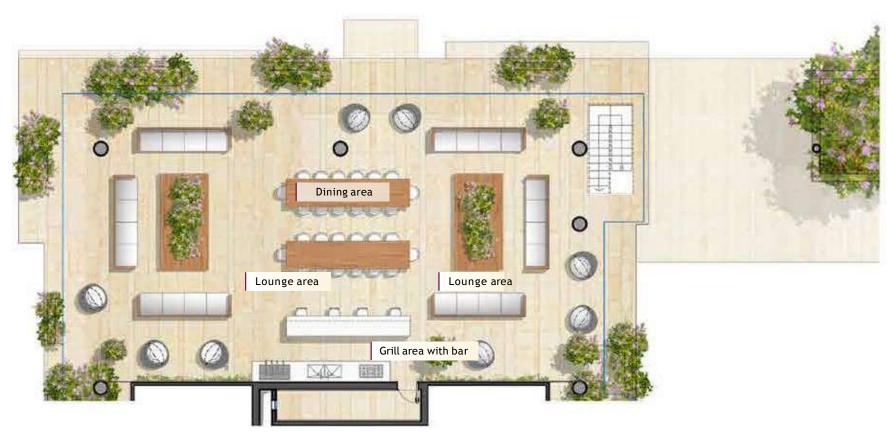

#### ROOF GRILL

Area specially designed to enjoy a barbecue in the company of your friends and loved ones.

#### ENTERTAINMENT ROOM

Spend some time in the company of your friends in an area designed to watch a game or spend some time together.

Level 1

WC with shower

Entertainment room

Level 5 - Sky Jacuzzi

Level 6A - Roof Grill