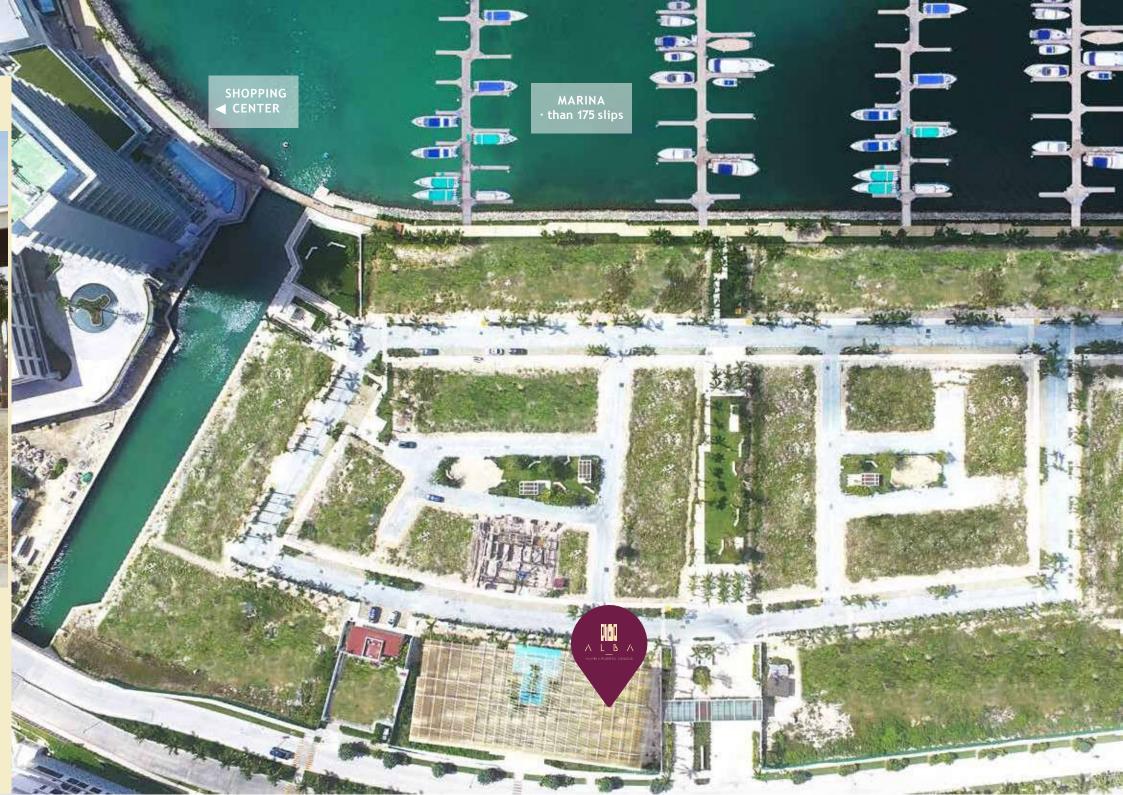

### PUERTO CANCÚN **AMENITIES**

MARINA 150 mts\*

\$HOPPING CENTER 350 mts\*

BEACH CLUB 3 min\*

\* Distance from Alba to amenities

#### MARINA

Designed to house yachts up to 130 feet in length, with more than 175 docking positions and with direct access to the Caribbean Sea, it will undoubtedly be the largest in Cancun.

#### SHOPPING CENTER

With direct access from ALBA, there is the shopping center with more than 122 commercial premises; movie theaters, haute cuisine restaurants and a variety of fashion boutiques.

64 single-family lots