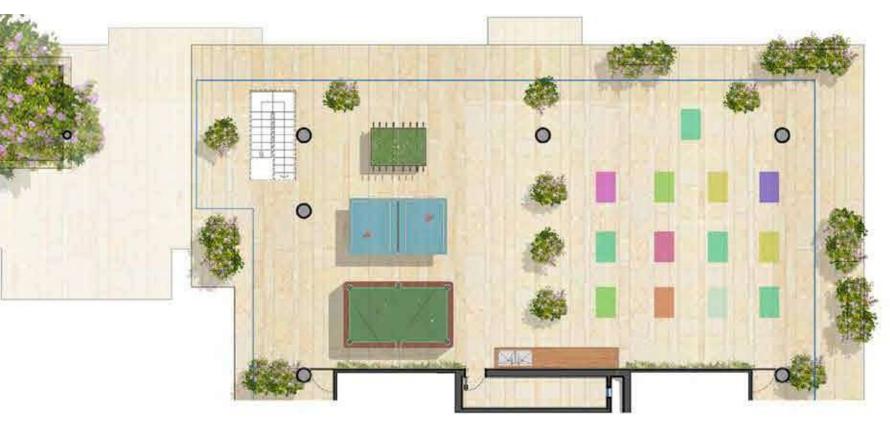

#### SKY TERRACE

Pergoled space for multiple events with a spectacular view and a sunbathing area.

Level 6B - Sky Terrace

Multiple use area