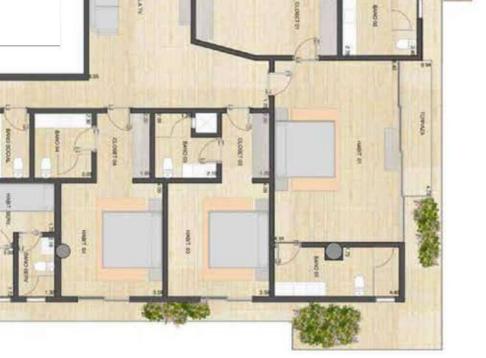

### **APARTEMENT 206**

2 BEDROOMS | **177.40 m**<sup>2</sup>

150.60 m<sup>2</sup> interior

19.80 m² terrace

2 Bedrooms

2.5 Bathrooms

Laundry room

Service room

2 Parking spaces

Cellar in basement

M<sub>2</sub> 177.40 m<sup>2</sup> habitable