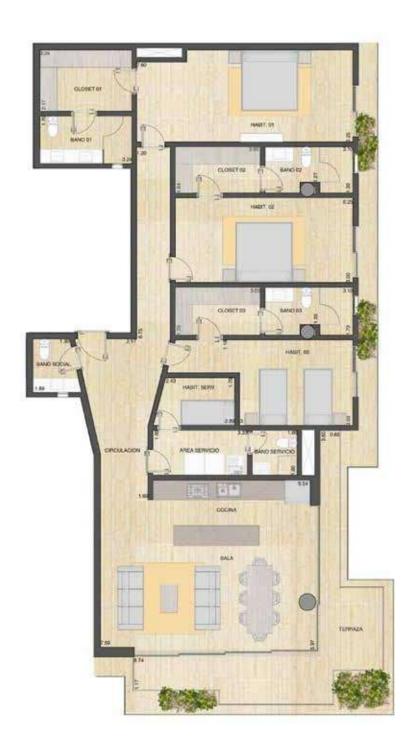

le events with a spectacular view and a sunbathing area.

#### SKY JACUZZI

Enjoy, relax and admire the best view from the best place.

#### ENTERTAINMENT ROOM

Spend some time in the company of your friends in an area designed to watch a game or spend some time together.

Level 1











WC with shower



Entertainment room





Level 5 - Sky Jacuzzi









Level 6A - Roof Grill











Level 6B - Sky Terrace





Multiple use area









### **APARTEMENT 206**



2 BEDROOMS | **177.40 m**<sup>2</sup>



150.60 m<sup>2</sup> interior



19.80 m² terrace



2 Bedrooms



2.5 Bathrooms



Laundry room



Service room



2 Parking spaces



Cellar in basement

M<sub>2</sub> 177.40 m<sup>2</sup> habitable





### **APARTEMENT 307**

### 4 BEDROOMS | **250.10 m**<sup>2</sup>









### **APARTEMENT 308**

3 BEDROOMS | **213.60 m**<sup>2</sup>







### PENT-HOUSE 508

### 4 BEDROOMS | **453.10 m**<sup>2</sup>









## ROOF TOP / PH 508







HARA





#### **DEVELOPER**

#### **DIMAB**



We are a developer that for more than 10 years, we stand out for being a reference in terms of vertical condominiums construction in the city of Cancun, offering in each of our projects: design, quality, exclusivity and high added value.

We have developed throughout this time Serena in Residencial Cumbres, Bangalú in Residencial Palmaris and Kiara in Residencial Aqua, delivering apartments that ensure the ideal balance to achieve the quality of life and well-being of its inhabitants and which increase their value day with day.

With this same vision, Alba is a project that i