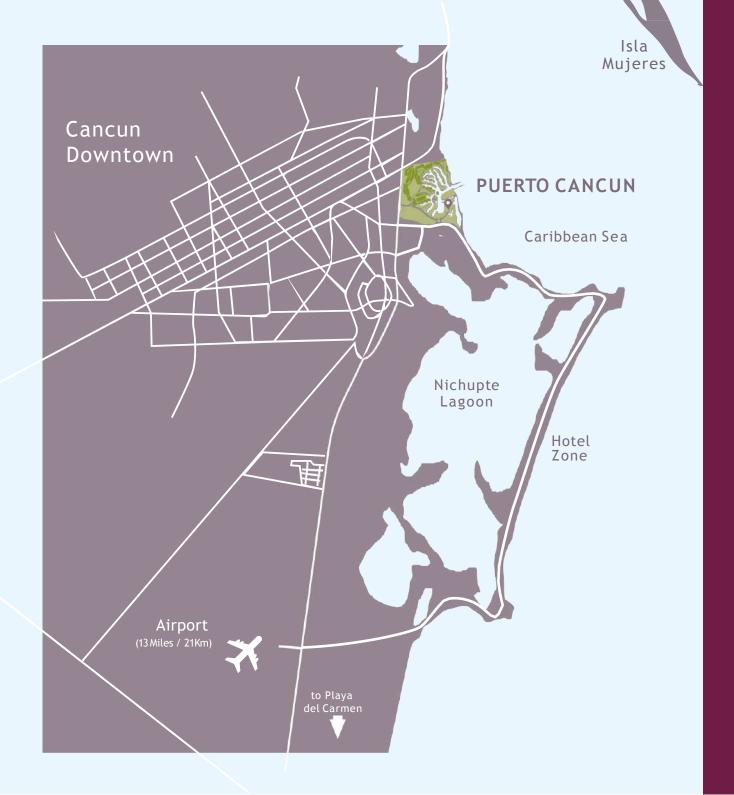

CDMX: 2 hr.

Miami: 1 hr 35 min.

La Habana: 1hr 10 min.

Intern. Airport: 20 min.

Playa del Carmen: 45 min.

Tulum: 1 hr 30 min. Chichen Itza: 2 hr.

Merida: 3 hr.

Isla Mujeres: 30 min.

It is strategically located where the Hotel Zone, the Cancun Center and the Caribbean Sea merge.