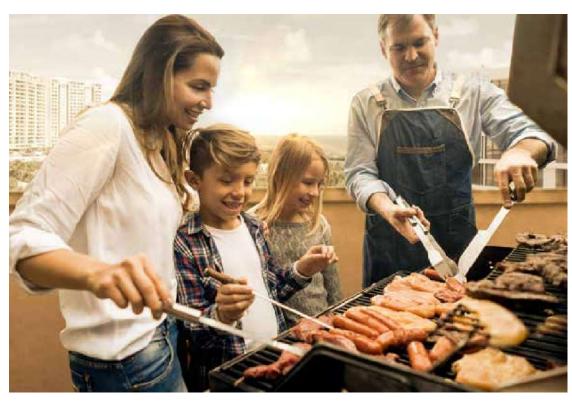

#### ROOF GRILL

Area specially designed to enjoy a barbecue in the company of your friends and loved ones.