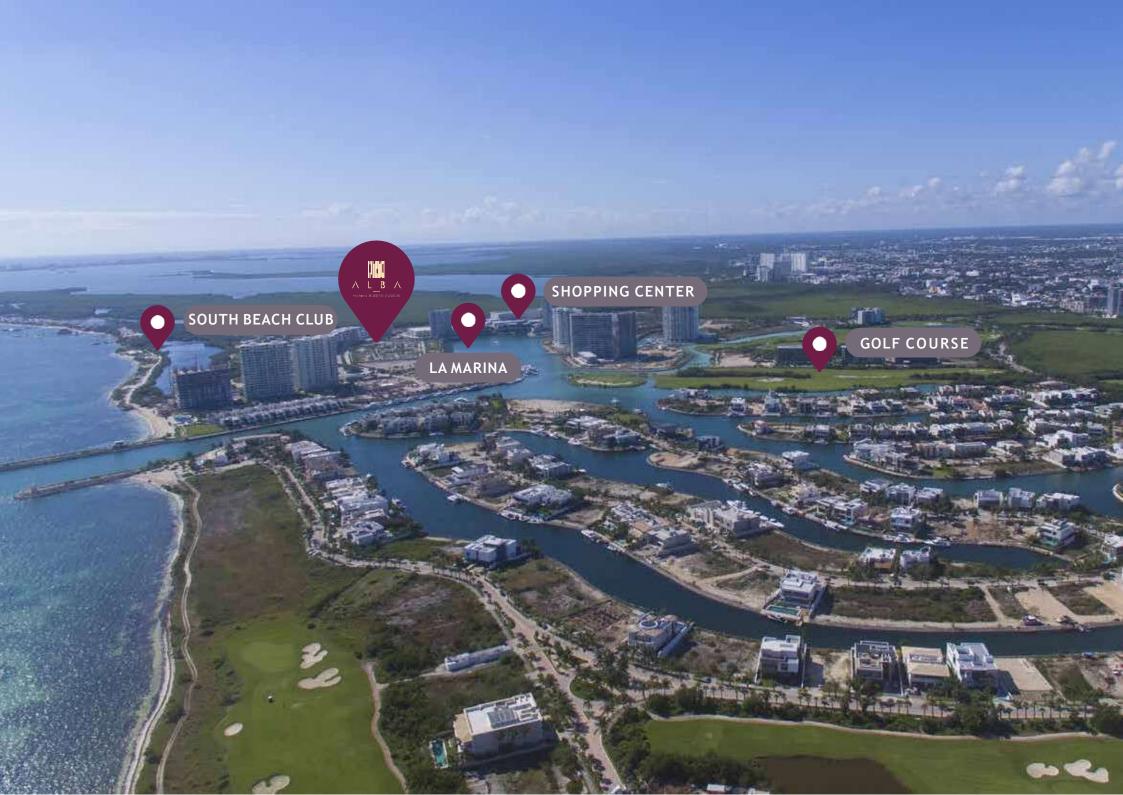

### PUERTO CANCÚN **AMENITIES**

MARINA 150 mts\*

\$HOPPING CENTER 350 mts\*

BEACH CLUB 3 min\*

\* Distance from Alba to amenities

#### **AMENITIES**

PUERTO CANCÚN

When you belong to ALBA, you get a free membership to access the Puerto Cancun club system, which opens the doors to: Beach Club, sailing school, sports activities, yoga platform, golf course, among others.

#### MARINA

Designed to house yachts up to 130 feet in length, with more than 175 docking positions and with direct access to the Caribbean Sea, it will undoubtedly be the largest in Cancun.

#### **BEACH CLUB**

Space that has a restaurant area, swimming pools for adults and children, outdoor gym. An ideal space to spend the weekend with the family in front of the sea.

#### GOLF COURSE

Designed by Tom Weiskopf, this 18-hole, par 72 course offers a unique gaming experience with its exclusive views of the Caribbean Sea, the canals and the mangrove.

#### SHOPPING CENTER

With direct access from ALBA, there is the shopping center with more than 122 commercial premises; movie theaters, haute cuisine restaurants and a variety of fashion boutiques.

64 single-family lots