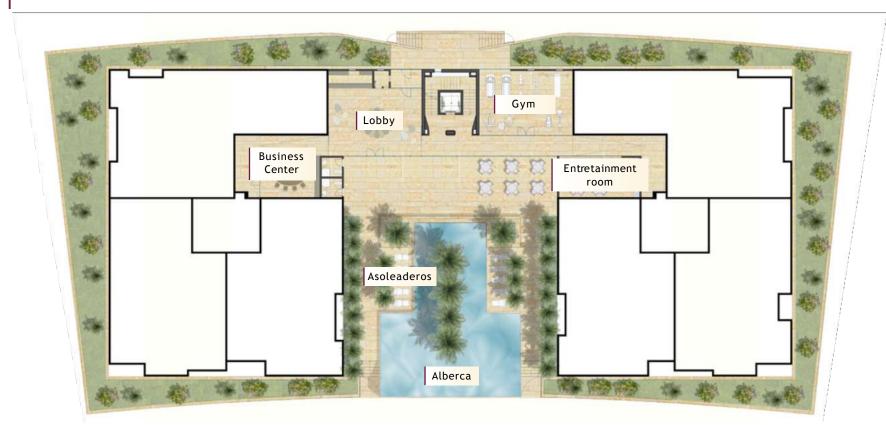

### **AMENITIES**

A development full of energy and style carefully planned with the amenities, spaces and security that you and each of yours need.

#### LOBBY

A space that becomes a meeting point.

MARINA PUERTO CANCUN

#### GYM

Fully equipped with the equipment you need to exercise every part of the body.

#### POOL

Spectacular and wide pool that without a doubt is the most important coexistence point.

#### BUSINESS CENTER

A space designed to serve your business from the comfort of your home.

Todas las imágenes, renders y diseños son conceptos basados en planos e ideas del desarrollador, siendo estos de su propiedad y tiene autorización legal para su uso y son con fines ilustrativos, estando sujetos a cambio sin previo aviso, por lo que de ninguna manera constituyen o implican obligaciones para el desarrollador con consumidores o cualquier tercero.

#### ENTERTAINMENT ROOM

Spend some time in the company of your friends in an area designed to watch a game or spend some time together.

Level 1

WC with shower

Entertainment room

Level 5 - Sky Jacuzzi

Level 6A - Roof Grill