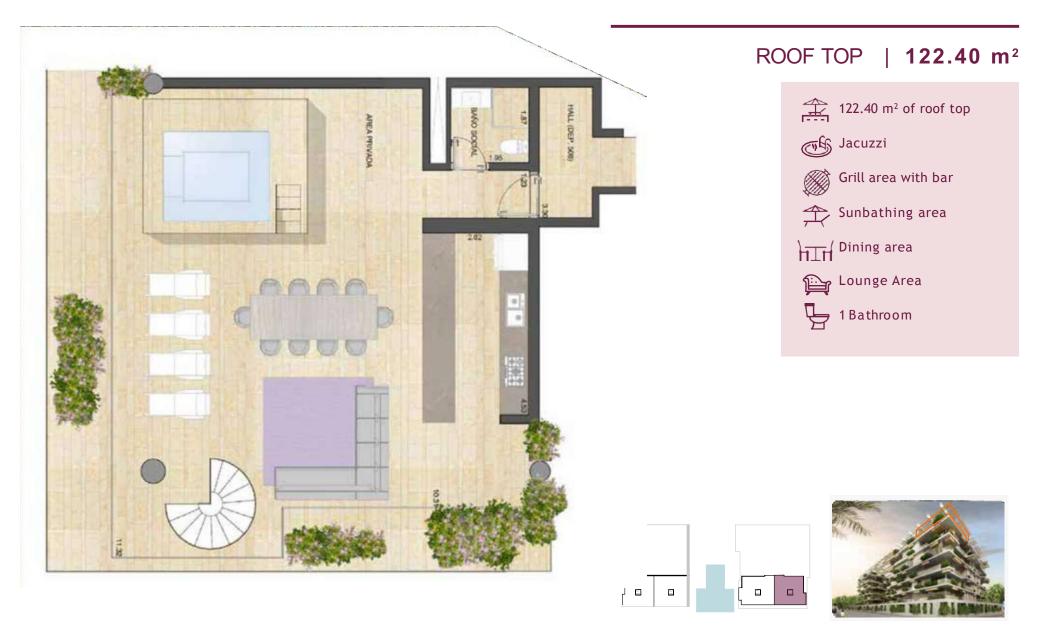

nd some time in the company of your friends in an area designed to watch a game or spend some time together.

Level 1











WC with shower



Entertainment room





Level 5 - Sky Jacuzzi









Level 6A - Roof Grill











Level 6B - Sky Terrace





Multiple use area









### **APARTEMENT 206**



2 BEDROOMS | **177.40 m**<sup>2</sup>



150.60 m<sup>2</sup> interior



19.80 m² terrace



2 Bedrooms



2.5 Bathrooms



Laundry room



Service room



2 Parking spaces



Cellar in basement

M<sub>2</sub> 177.40 m<sup>2</sup> habitable





### **APARTEMENT 307**

### 4 BEDROOMS | **250.10 m**<sup>2</sup>









### **APARTEMENT 308**

3 BEDROOMS | **213.60 m**<sup>2</sup>







### PENT-HOUSE 508

### 4 BEDROOMS | **453.10 m**<sup>2</sup>









## ROOF TOP / PH 508







HARA





#### **DEVELOPER**

#### **DIMAB**



We are a developer that for more than 10 years, we stand out for being a reference in terms of vertical condominiums construction in the city of Cancun, offering in each of our projects: design, quality, exclusivity and high added value.

We have developed throughout this time Serena in Residencial Cumbres, Bangalú in Residencial Palmaris and Kiara in Residencial Aqua, delivering apartments that ensure the ideal balance to achieve the quality of life and well-being of its inhabitants and which increase their value day with day.

With this same vision, Alba is a project that integrates harmony in every detail, a few steps from the Marina and the commercial center of Puerto Cancun and an innovative and contemporary design by the prestigio