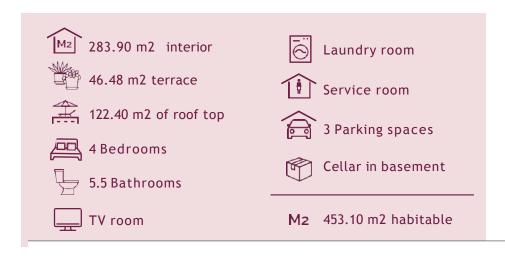

## ENTERTAINMENT ROOM

Spend some time in the company of your friends in an area designed to watch a game or spend some time together.

Level 1











WC with shower



Entertainment room





Level 5 - Sky Jacuzzi









Level 6A - Roof Grill











Level 6B - Sky Terrace





Multiple use area









### **APARTEMENT 206**



2 BEDROOMS | **177.40 m**<sup>2</sup>



150.60 m<sup>2</sup> interior



19.80 m² terrace



2 Bedrooms



2.5 Bathrooms



Laundry room



Service room



2 Parking spaces



Cellar in basement

M<sub>2</sub> 177.40 m<sup>2</sup> habitable





### **APARTEMENT 307**

### 4 BEDROOMS | **250.10 m**<sup>2</sup>









### **APARTEMENT 308**

3 BEDROOMS | **213.60 m**<sup>2</sup>







### PENT-HOUSE 508

### 4 BEDROOMS | **453.10 m**<sup>2</sup>









## ROOF TOP / PH 508







HARA





#### **DEVELOPER**

#### **DIMAB**



We are a developer that for more than 10 years, we stand out for being a reference in terms of vertical condominiums construction in the city of Cancun, offering in each of our projects: design, quality, exclusivity and high added value.

We have developed throughout this time Serena in Residencial Cumbres, Bangalú in Residencial Palmaris and Kiara in Residencial Aqua, delivering apartments that ensure the ideal balance to achieve the quality of life and well-being of its inhabitants and which increase their value day with day.

With this same vision, Alba is a project that integrates harmony in every detail, a few steps from the Marina and the commercial center of Puerto Cancun and an innovative and contempora