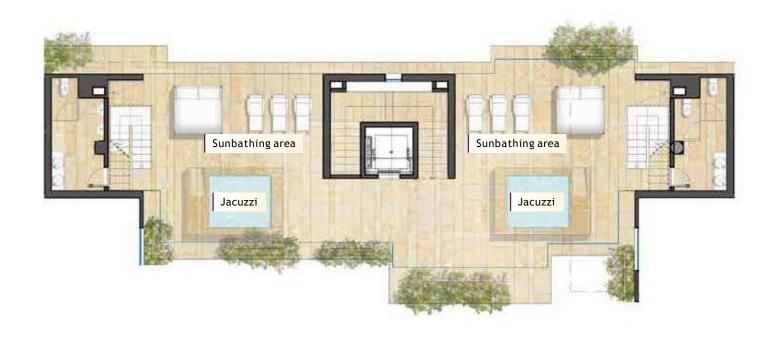

#### SKY TERRACE

Pergoled space for multiple events with a spectacular view and a sunbathing area.

#### SKY JACUZZI

Enjoy, relax and admire the best view from the best place.

#### ENTERTAINMENT ROOM

Spend some time in the company of your friends in an area designed to watch a game or spend some time together.

Level 1

WC with shower

Entertainment room

Level 5 - Sky Jacuzzi

Level 6A - Roof Grill

Level 6B - Sky Terrace

Multiple use area