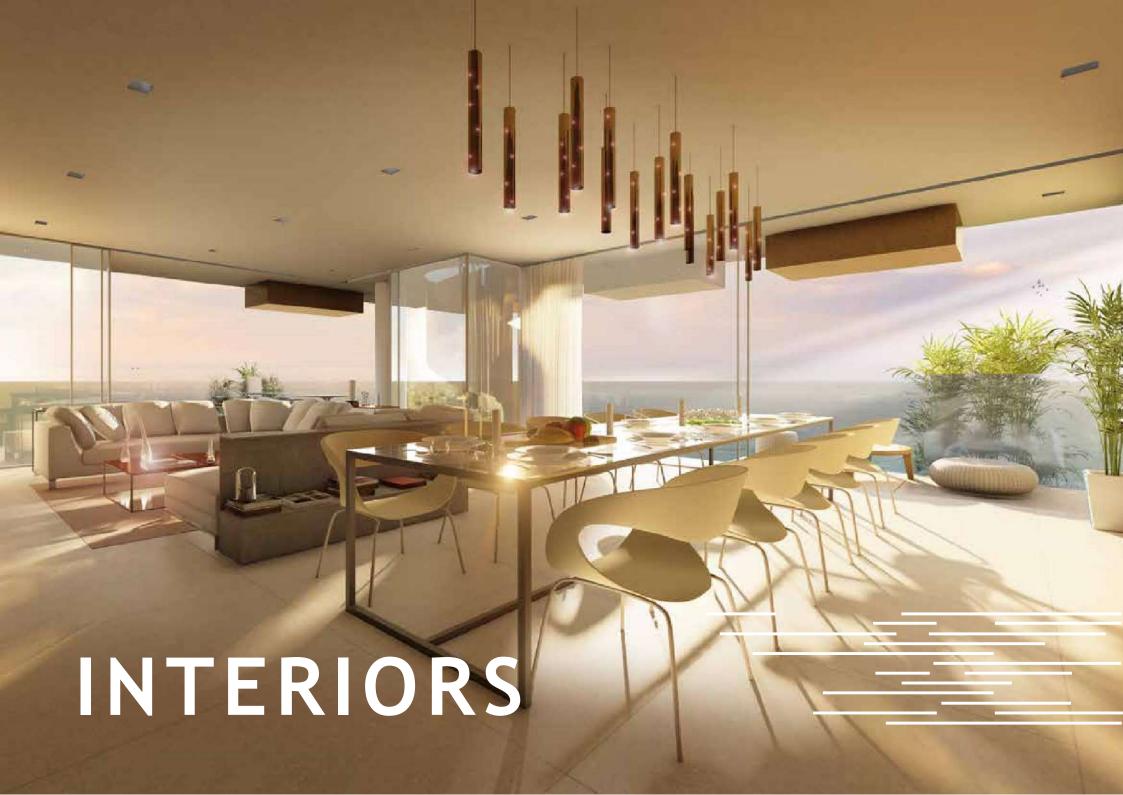

### **APARTEMENT 206**

2 BEDROOMS | **177.40 m**<sup>2</sup>

150.60 m<sup>2</sup> interior

19.80 m² terrace

2 Bedrooms

2.5 Bathrooms

Laundry room

Service room