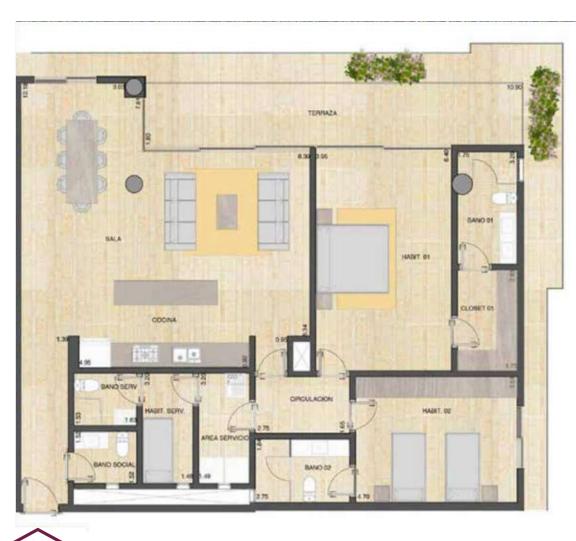

### **APARTEMENT 206**

2 BEDROOMS | **177.40 m**<sup>2</sup>

150.60 m<sup>2</sup> interior

19.80 m² terrace

2 Bedrooms

2.5 Bathrooms

Laundry room

Service room

2 Parking spaces

Cellar in basement

M<sub>2</sub> 177.40 m<sup>2</sup> habitable