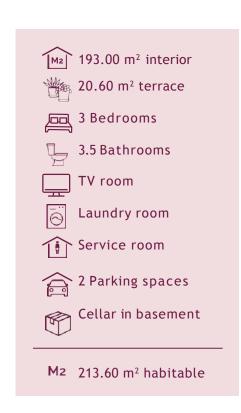

Y JACUZZI

Enjoy, relax and admire the best view from the best place.

#### ENTERTAINMENT ROOM

Spend some time in the company of your friends in an area designed to watch a game or spend some time together.

Level 1











WC with shower



Entertainment room





Level 5 - Sky Jacuzzi









Level 6A - Roof Grill











Level 6B - Sky Terrace





Multiple use area









### **APARTEMENT 206**



2 BEDROOMS | **177.40 m**<sup>2</sup>



150.60 m<sup>2</sup> interior



19.80 m² terrace



2 Bedrooms



2.5 Bathrooms



Laundry room



Service room



2 Parking spaces



Cellar in basement

M<sub>2</sub> 177.40 m<sup>2</sup> habitable





### **APARTEMENT 307**

### 4 BEDROOMS | **250.10 m**<sup>2</sup>









### **APARTEMENT 308**

3 BEDROOMS | **213.60 m**<sup>2</sup>







### PENT-HOUSE 508

### 4 BEDROOMS | **453.10 m**<sup>2</sup>









## ROOF TOP / PH 508







HARA





#### **DEVELOPER**

#### **DIMAB**



We are a developer that for more than 10 years, we stand out for being a reference in terms of vertical condominiums construction in the city of Cancun, offering in each of our projects: design, quality, exclusivity and high added value.

We have developed throughout this time Serena in Residencial Cumbres, Bangalú in Residencial Palmaris and Kiara in Residencial Aqua, delivering apartments that ensure the ideal balance to achieve the quality of life and well-being of its inhabitants and which increase their value day with day.

With this same vision, Alba is a project that integrates harmony in every detail, a few steps from the Marina an