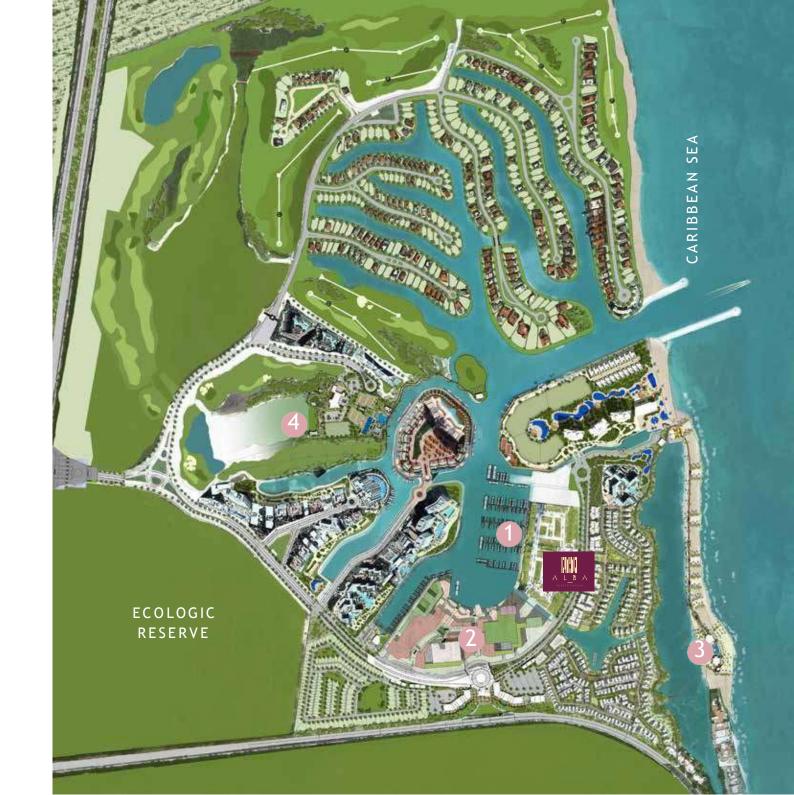

### PUERTO CANCÚN **AMENITIES**

MARINA 150 mts\*

\$HOPPING CENTER 350 mts\*

BEACH CLUB 3 min\*

\* Distance from Alba to amenities

#### **AMENITIES**

PUERTO CANCÚN

When you belong to ALBA, you get a free membership to access the Puerto Cancun club system, which opens the doors to: Beach Club, sailing school, sports activities, yoga platform, golf course, among others.

#### MARINA

Designed to house yachts up to 130 feet in length, with more than 175 docking positions and with direct access to the Caribbean Sea, it will undoubtedly be the largest in Cancun.

#### **BEACH CLUB**

Space that has a restaurant area, swimming pools for adults and children, outdoor gym. An ideal space to spend the weekend with the family in front of the sea.

#### GOLF COURSE

Designed by Tom Weiskopf, this 18-hole, par 72 course offers a unique gaming experience with its exclusive views of the Caribbean Sea, the canals and the mangrove.

#### SHOPPING CENTER

With direct access from ALBA, there is the shopping center with more than 122 commercial premises; movie theaters, haute cuisine restaurants and a variety of fashion boutiques.

64 single-family lots