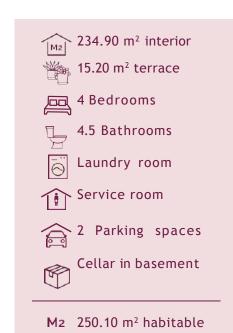

multiple events with a spectacular view and a sunbathing area.

#### SKY JACUZZI

Enjoy, relax and admire the best view from the best place.

#### ENTERTAINMENT ROOM

Spend some time in the company of your friends in an area designed to watch a game or spend some time together.

Level 1











WC with shower



Entertainment room





Level 5 - Sky Jacuzzi









Level 6A - Roof Grill











Level 6B - Sky Terrace





Multiple use area









### **APARTEMENT 206**



2 BEDROOMS | **177.40 m**<sup>2</sup>



150.60 m<sup>2</sup> interior



19.80 m² terrace



2 Bedrooms



2.5 Bathrooms



Laundry room



Service room



2 Parking spaces



Cellar in basement

M<sub>2</sub> 177.40 m<sup>2</sup> habitable





### **APARTEMENT 307**

### 4 BEDROOMS | **250.10 m**<sup>2</sup>









### **APARTEMENT 308**

3 BEDROOMS | **213.60 m**<sup>2</sup>







### PENT-HOUSE 508

### 4 BEDROOMS | **453.10 m**<sup>2</sup>









## ROOF TOP / PH 508







HARA





#### **DEVELOPER**

#### **DIMAB**



We are a developer that for more than 10 years, we stand out for being a reference in terms of vertical condominiums construction in the city of Cancun, offering in each of our projects: design, quality, exclusivity and high added value.

We have developed throughout this time Serena in Residencial Cumbres, Bangalú in Residencial Palmaris and Kiara in Residencial Aqua, delivering apartments that ensure the ideal balance to achieve the quality of life and well-being of its inhabitants and which increase their value day with day.

With this same vision, Alba is a project