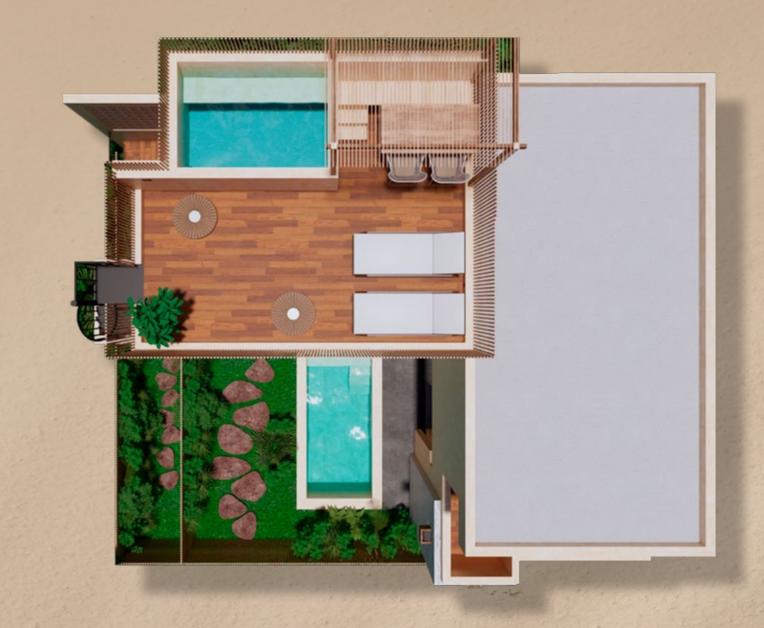

## Rooftop

- ACCESS FROM THE LOCK-OFF
- OUTDOOR DINING SPACE
- SPLASH POOL
- SUN DECK