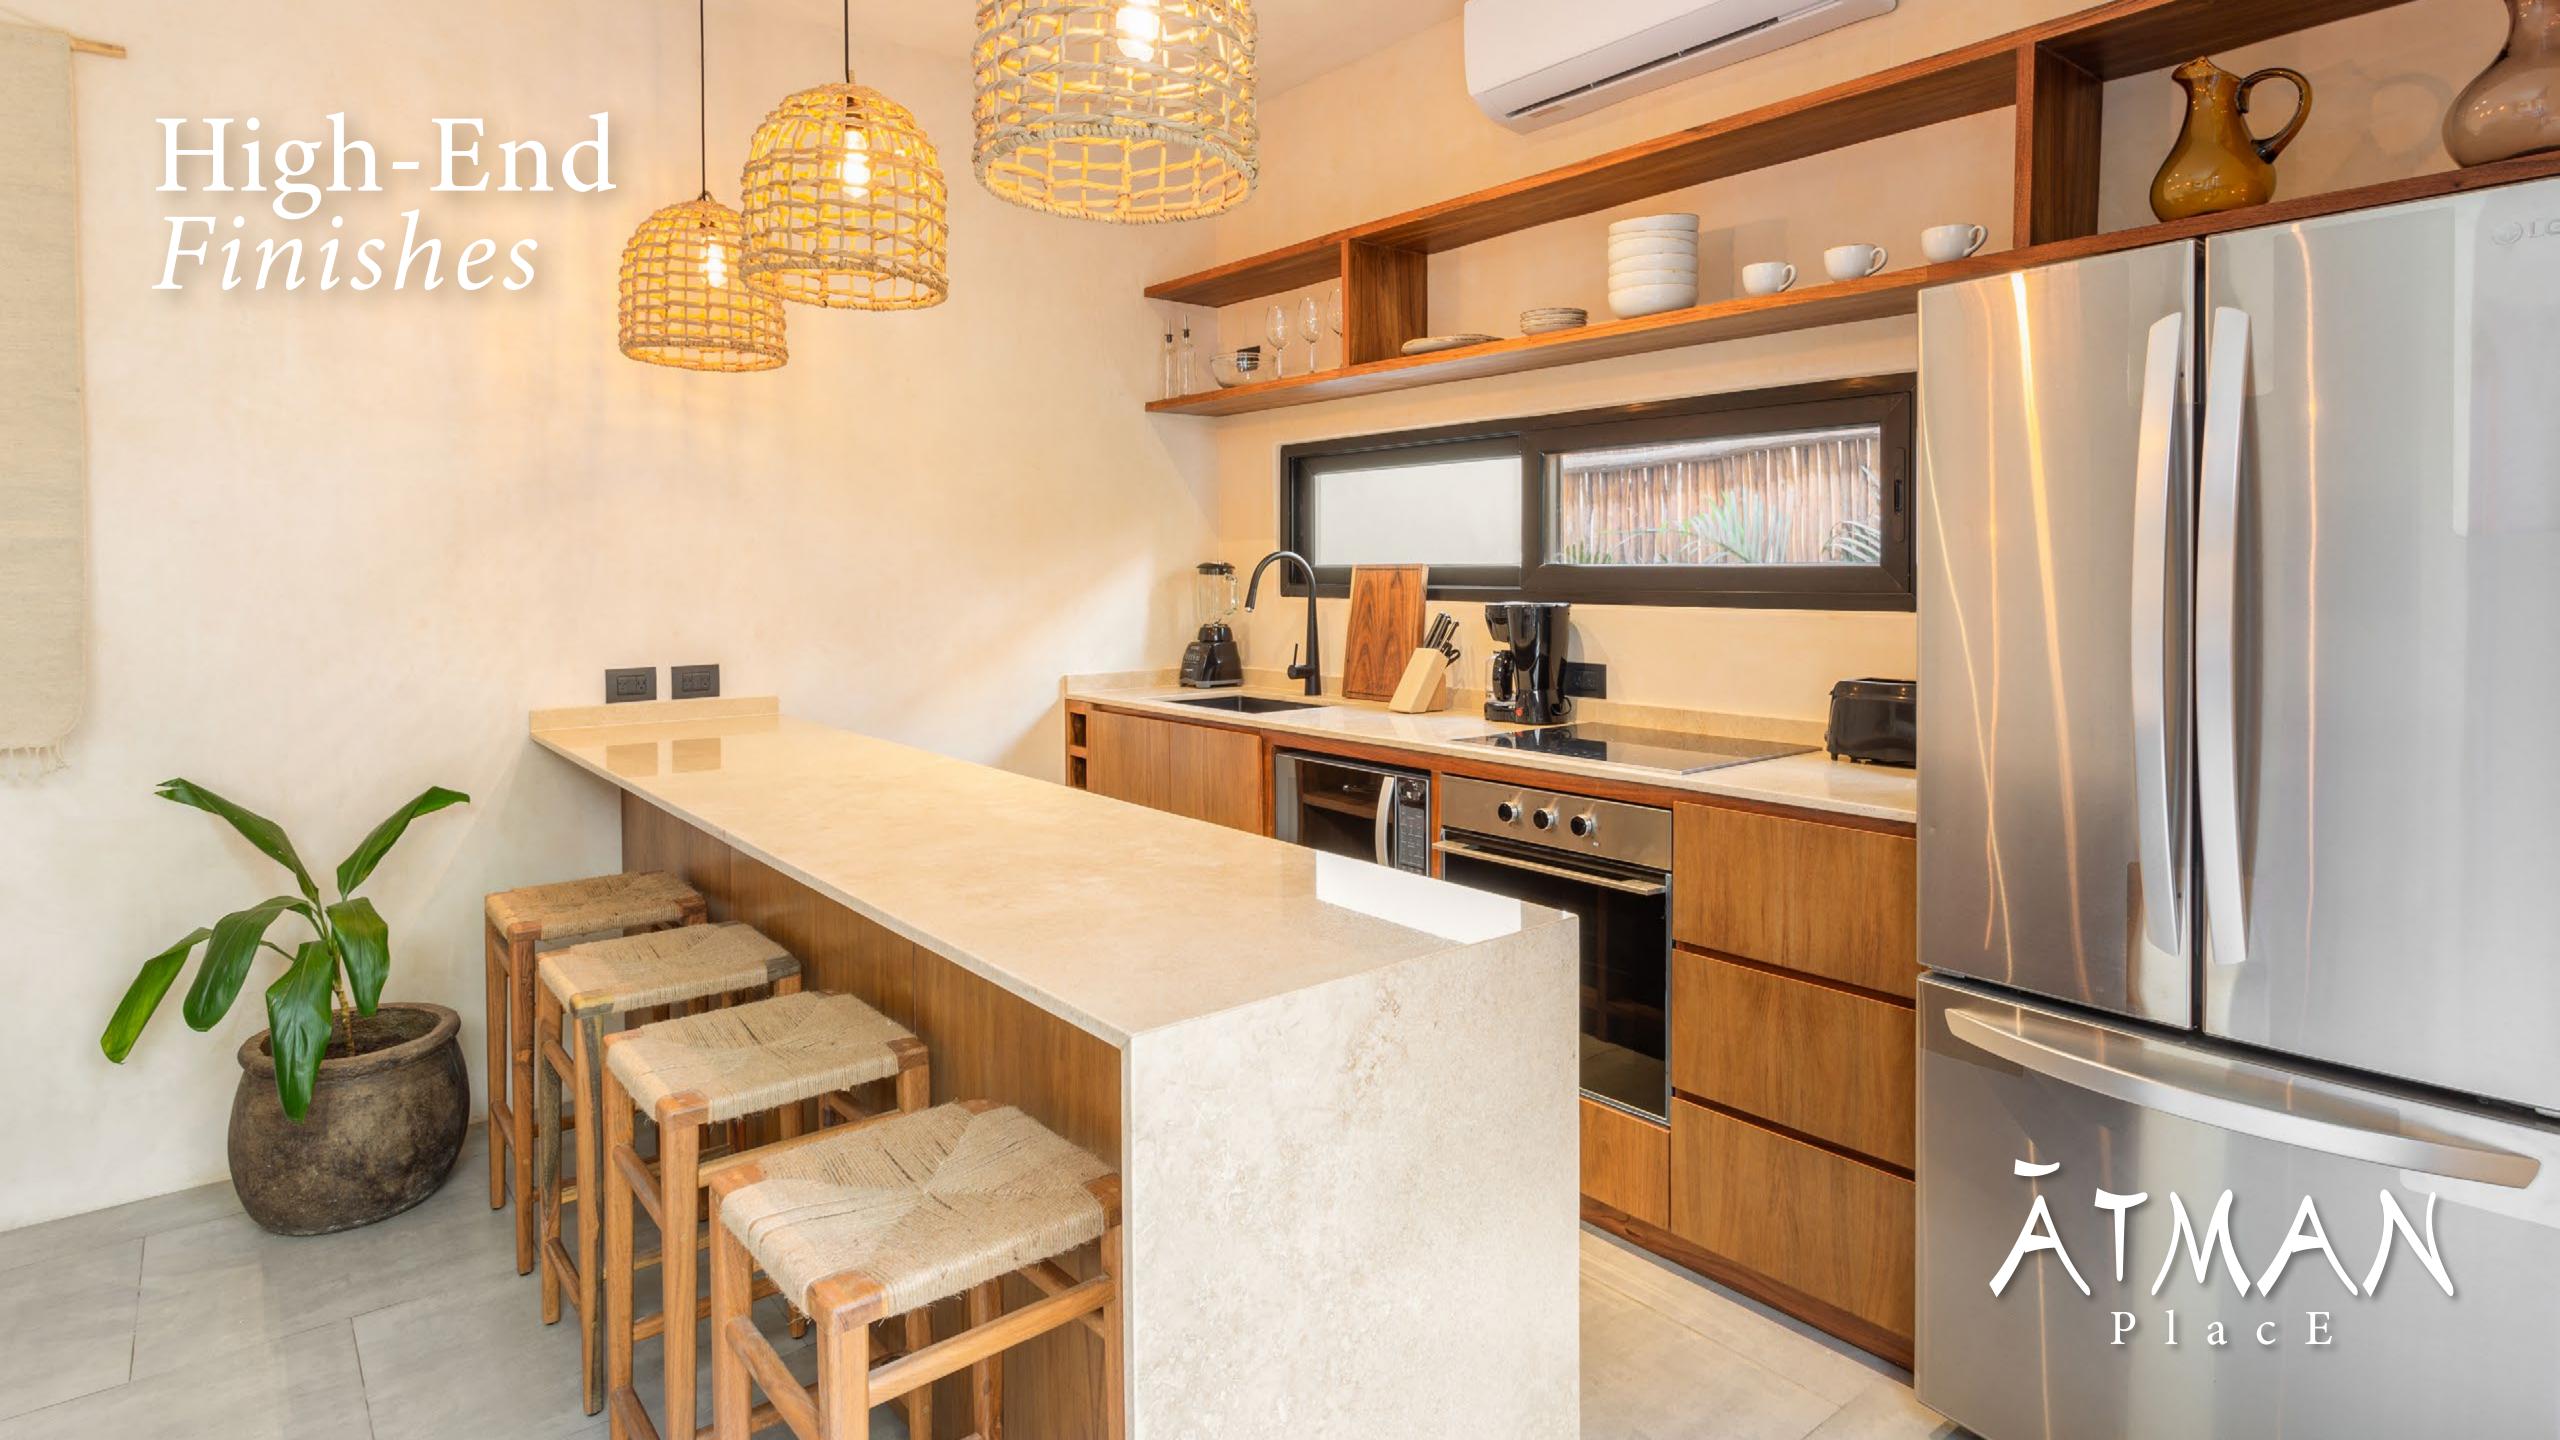

## Ground Floor

- EXTERIOR LOUNGE
- BBQAREA
- MODERN KITCHEN
- PRIVATE POOL

- RECESSED DOORS
- DINING ROOM
- LIVING ROOM
- GUEST BATHROOM