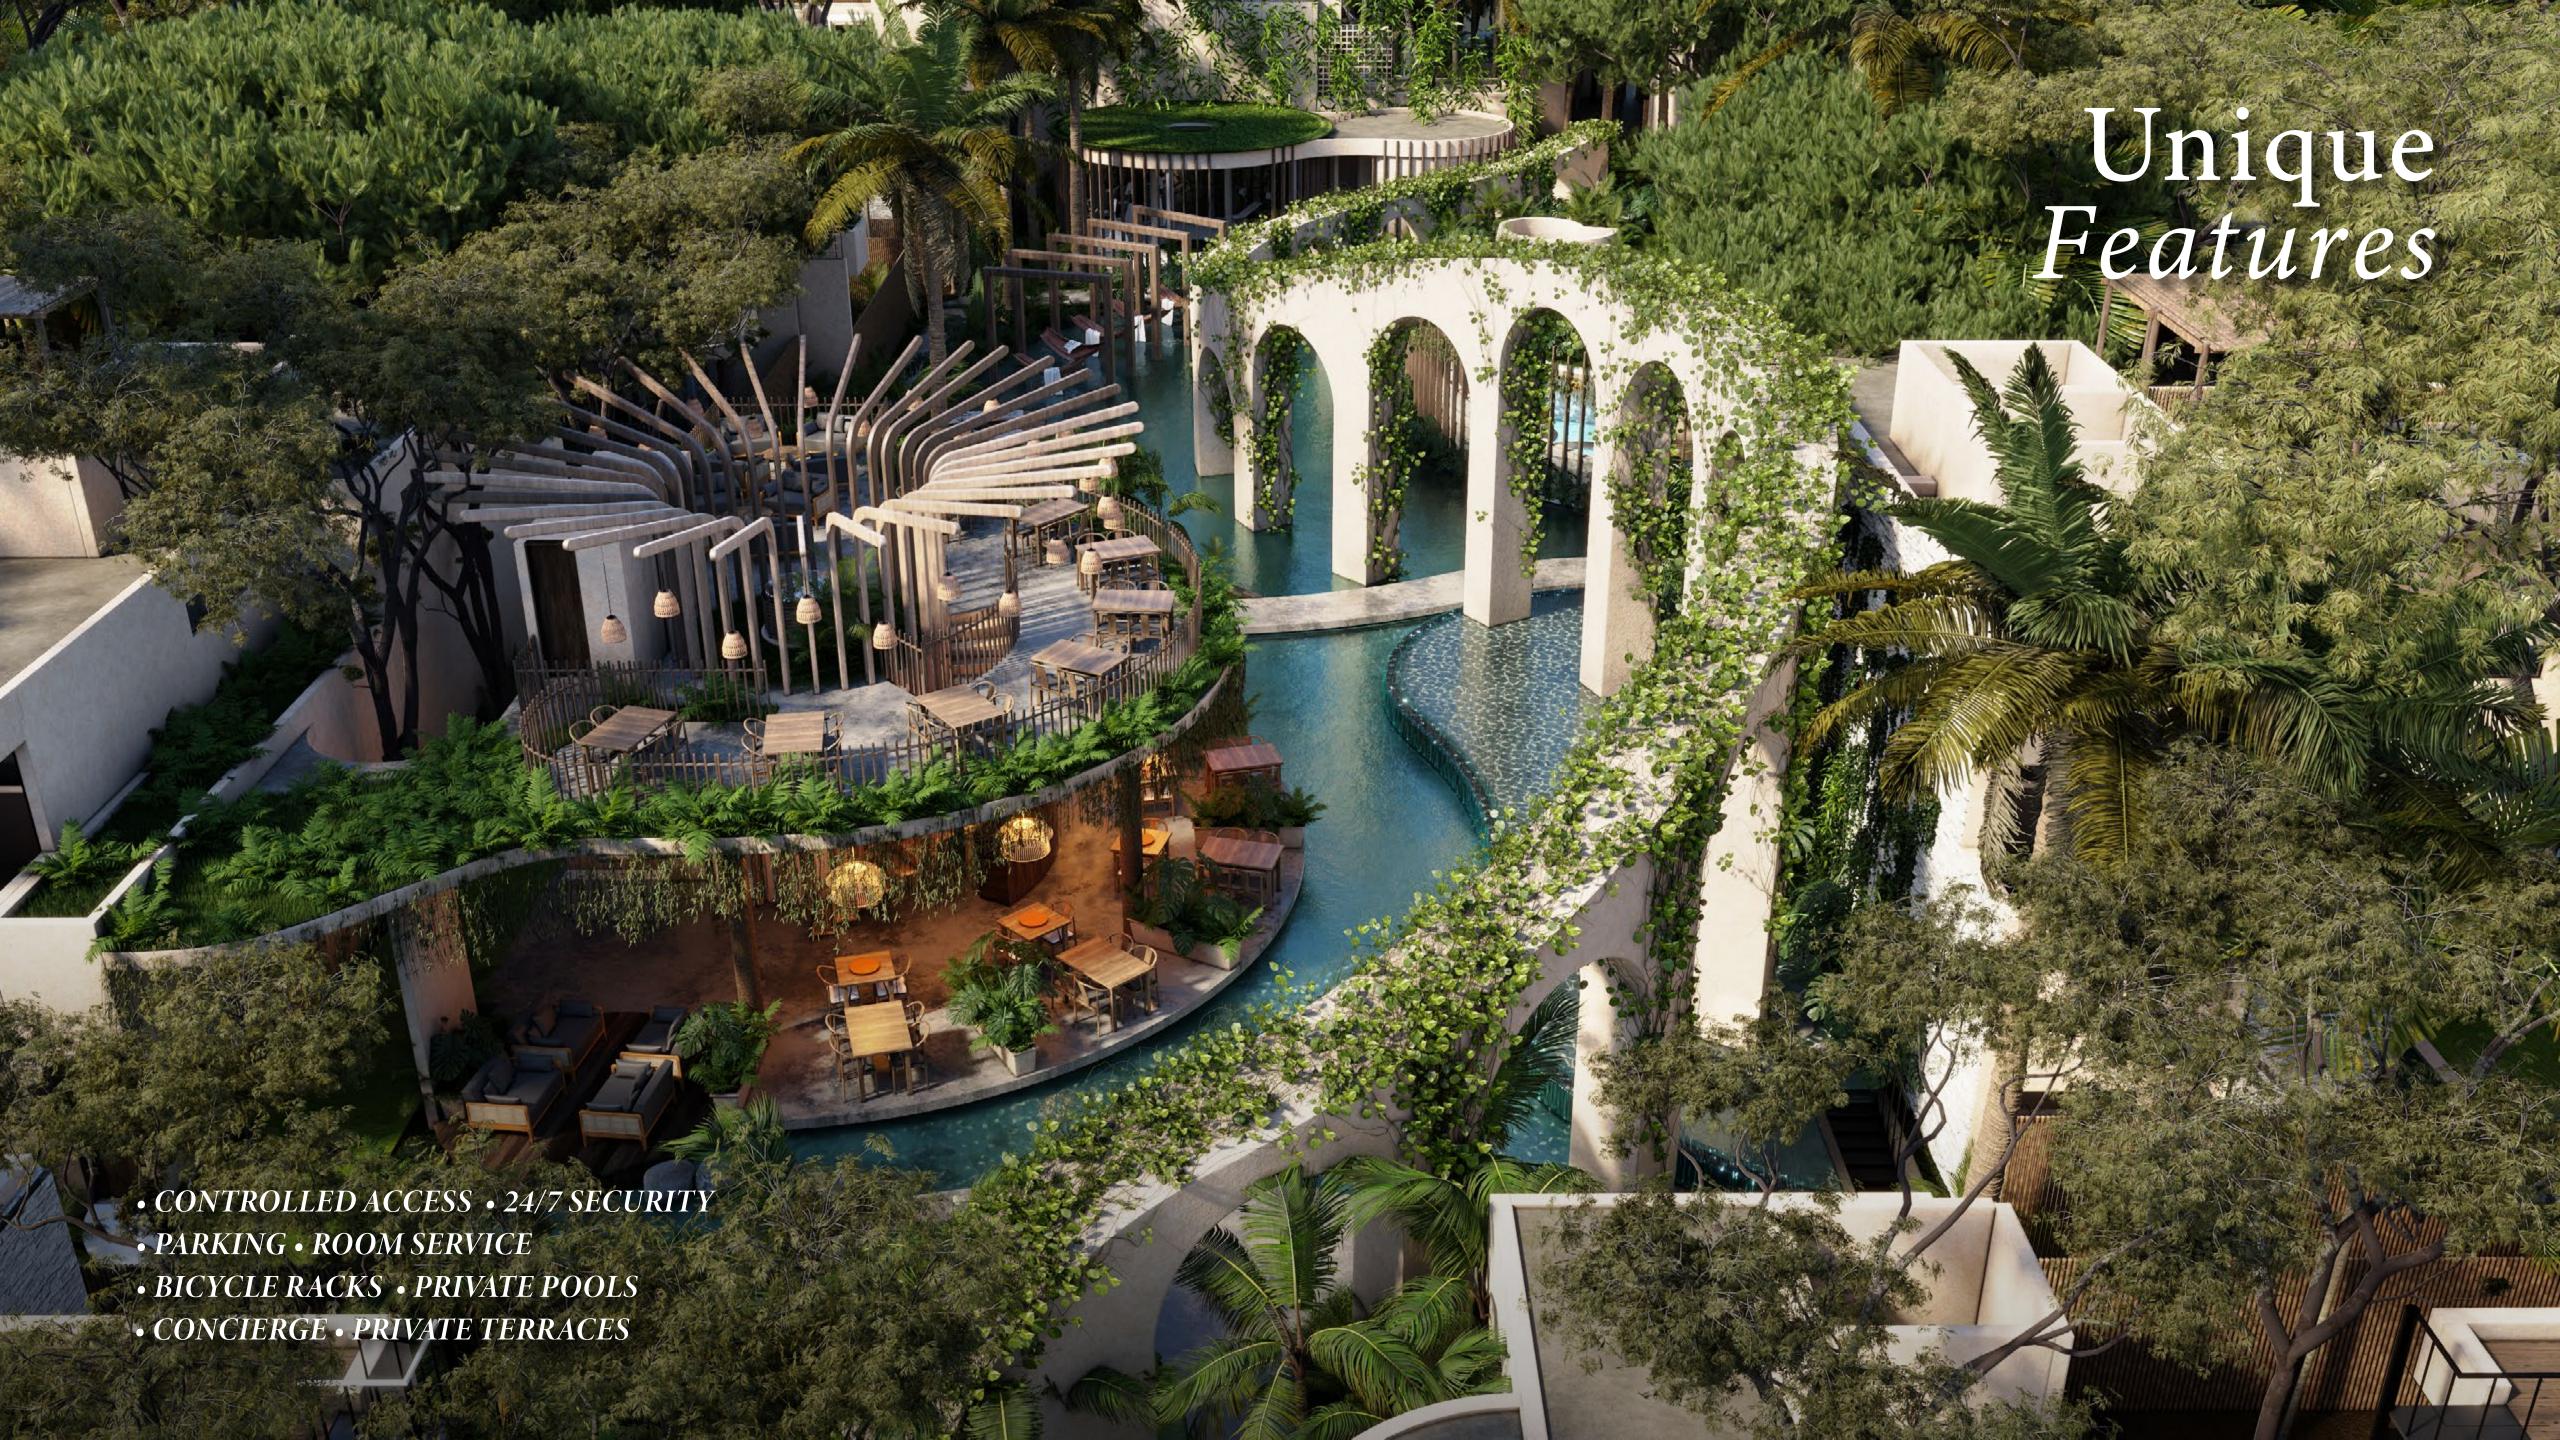

## Ground Floor

- EXTERIOR LOUNGE
- BBQAREA
- MODERN KITCHEN
- PRIVATE POOL

- RECESSED DOORS
- DINING ROOM
- LIVING ROOM
- GUEST BATHROOM

## First Floor

- MASTER BEDROOM
- W/ EN SUITE BATHROOM
- GUEST BEDROOM
- W/ EN SUITE BATHROOM

- PRIVATE TERRACES
- LOCK OFF OPTION

## Rooftop

- ACCESS FROM THE LOCK-OFF
- OUTDOOR DINING SPACE
- SPLASH POOL
- SUN DECK