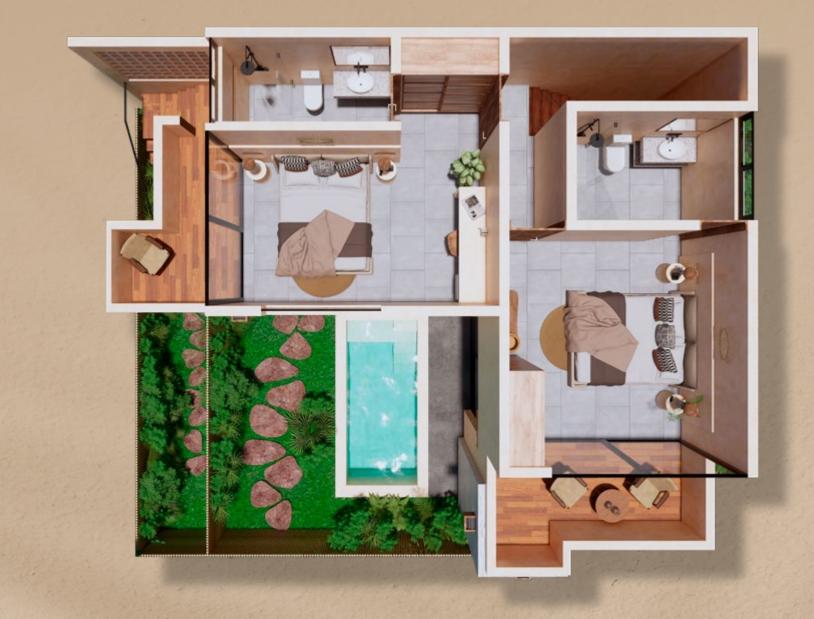

## First Floor

- MASTER BEDROOM
- W/ EN SUITE BATHROOM
- GUEST BEDROOM
- W/ EN SUITE BATHROOM

- PRIVATE TERRACES
- LOCK OFF OPTION