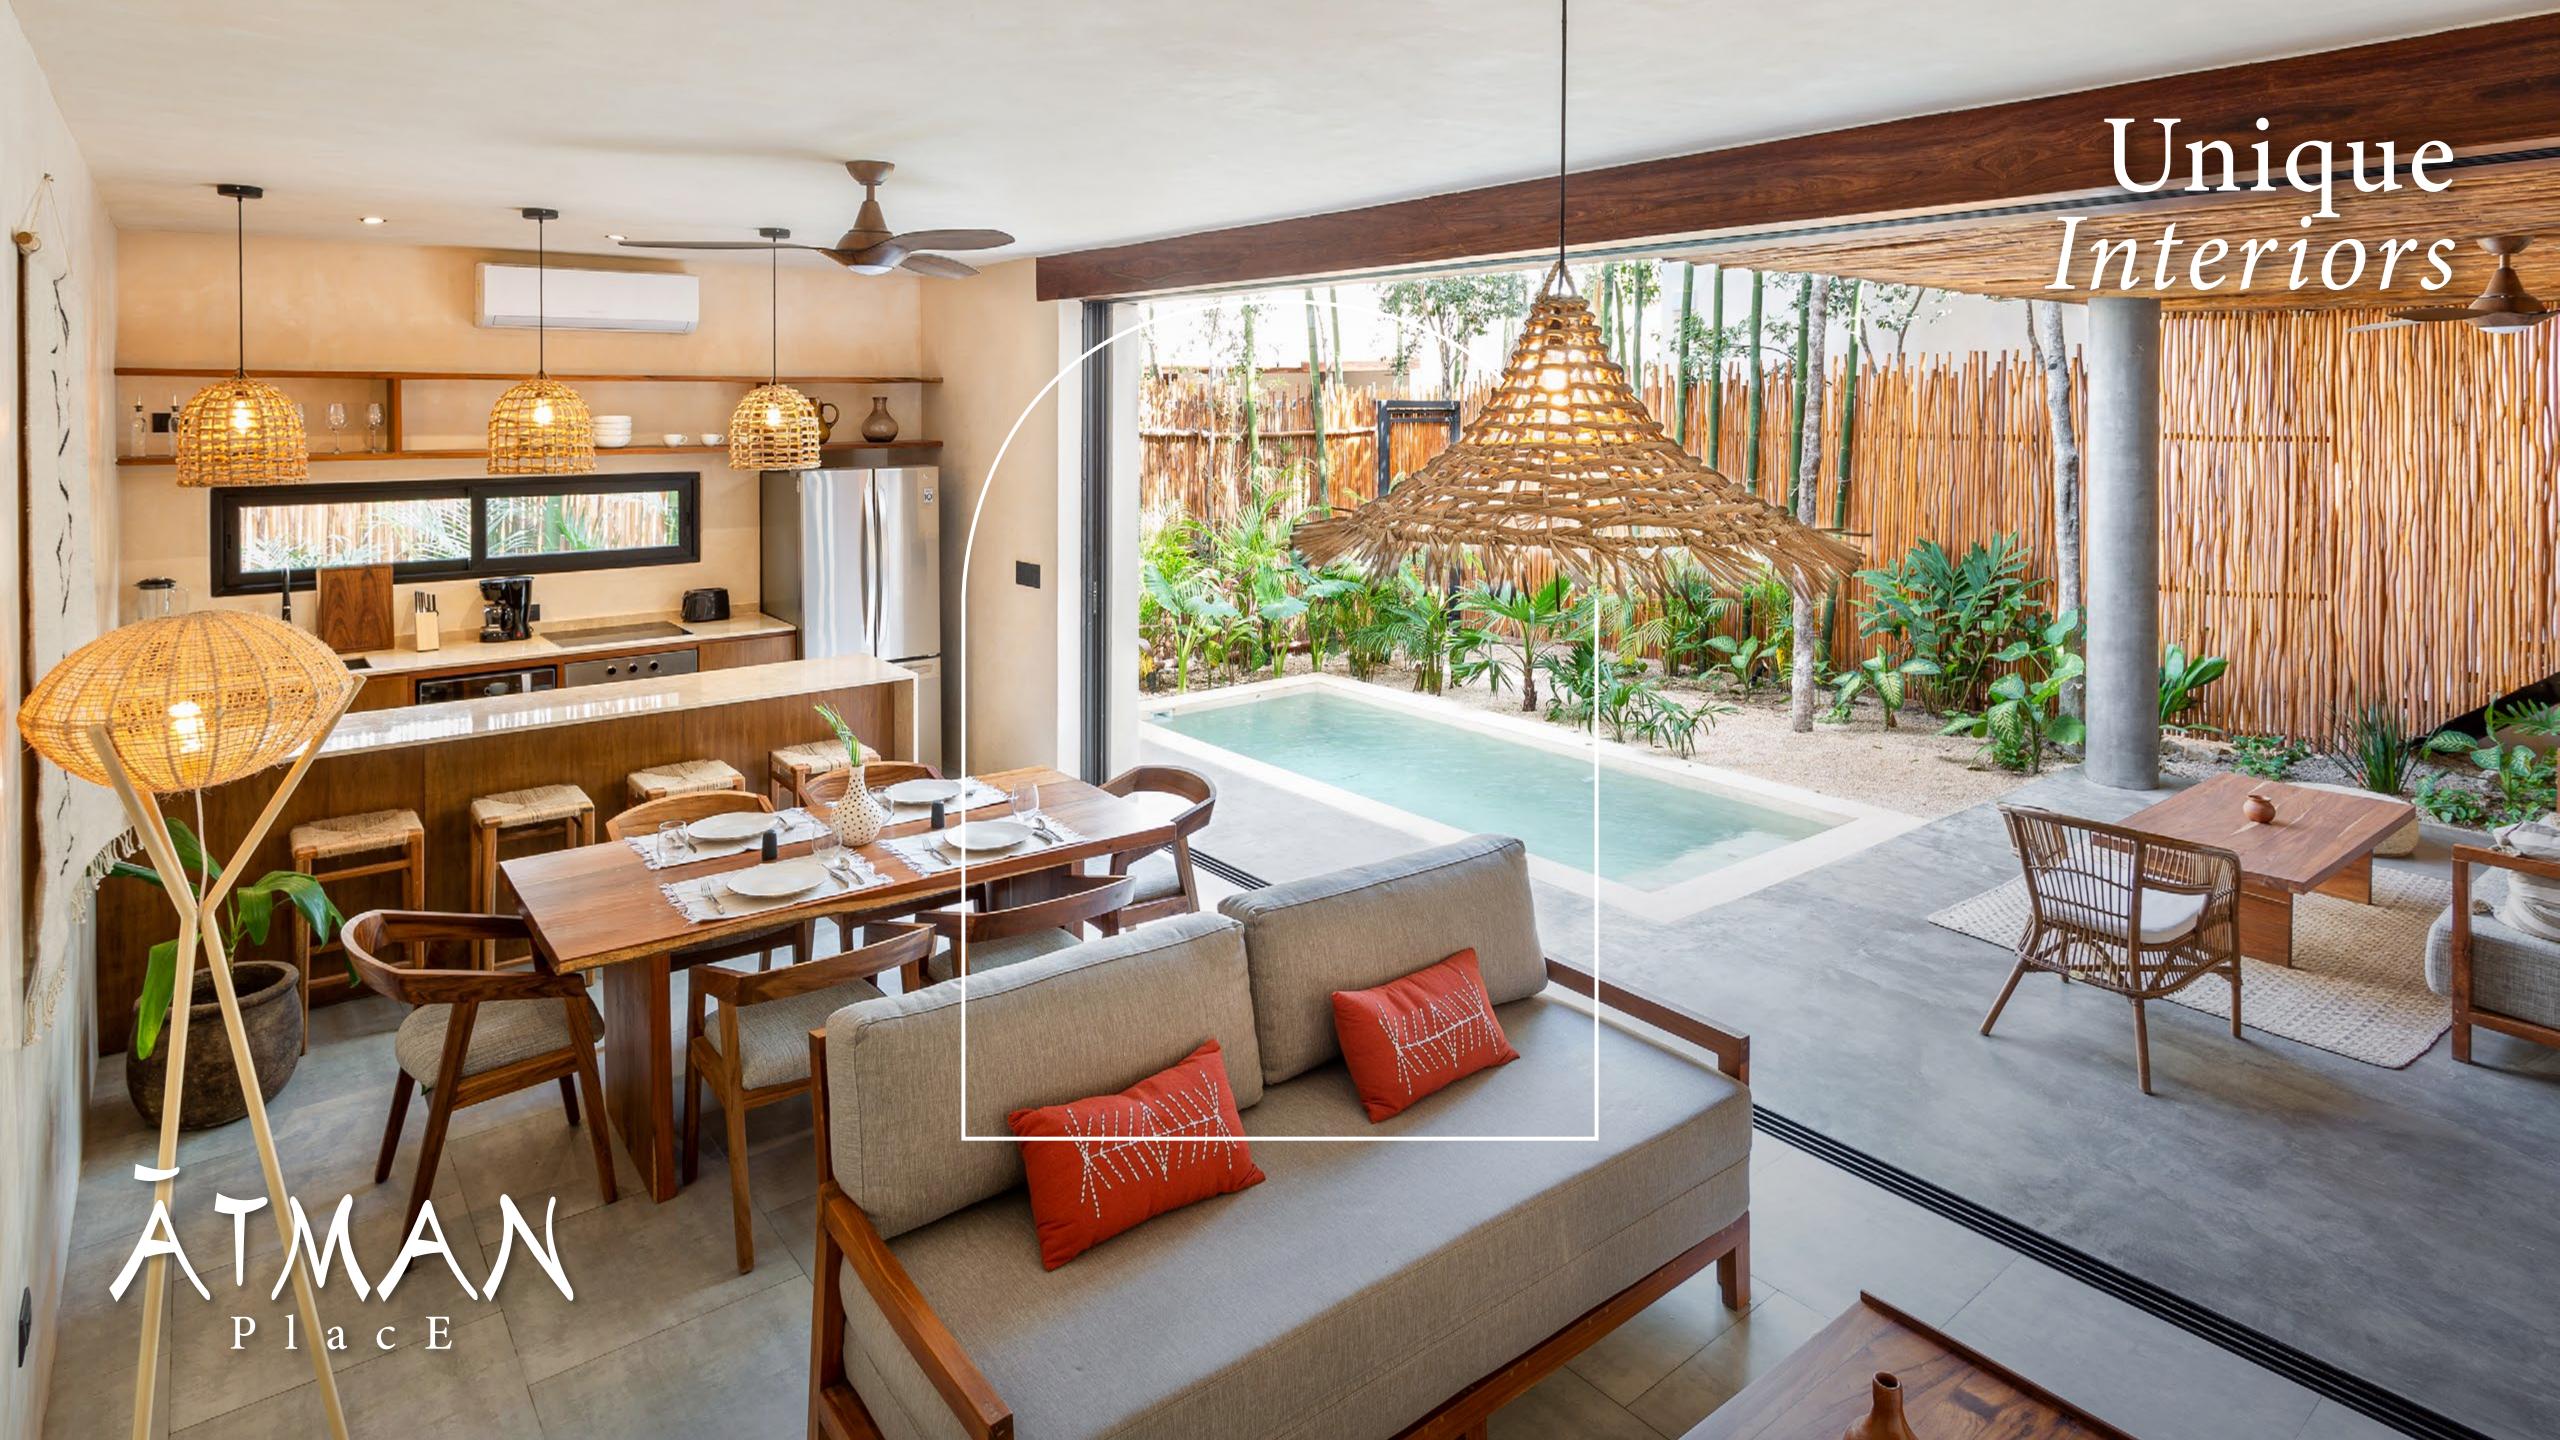

## Ground Floor

- EXTERIOR LOUNGE
- BBQAREA
- MODERN KITCHEN
- PRIVATE POOL

- RECESSED DOORS
- DINING ROOM
- LIVING ROOM
- GUEST BATHROOM