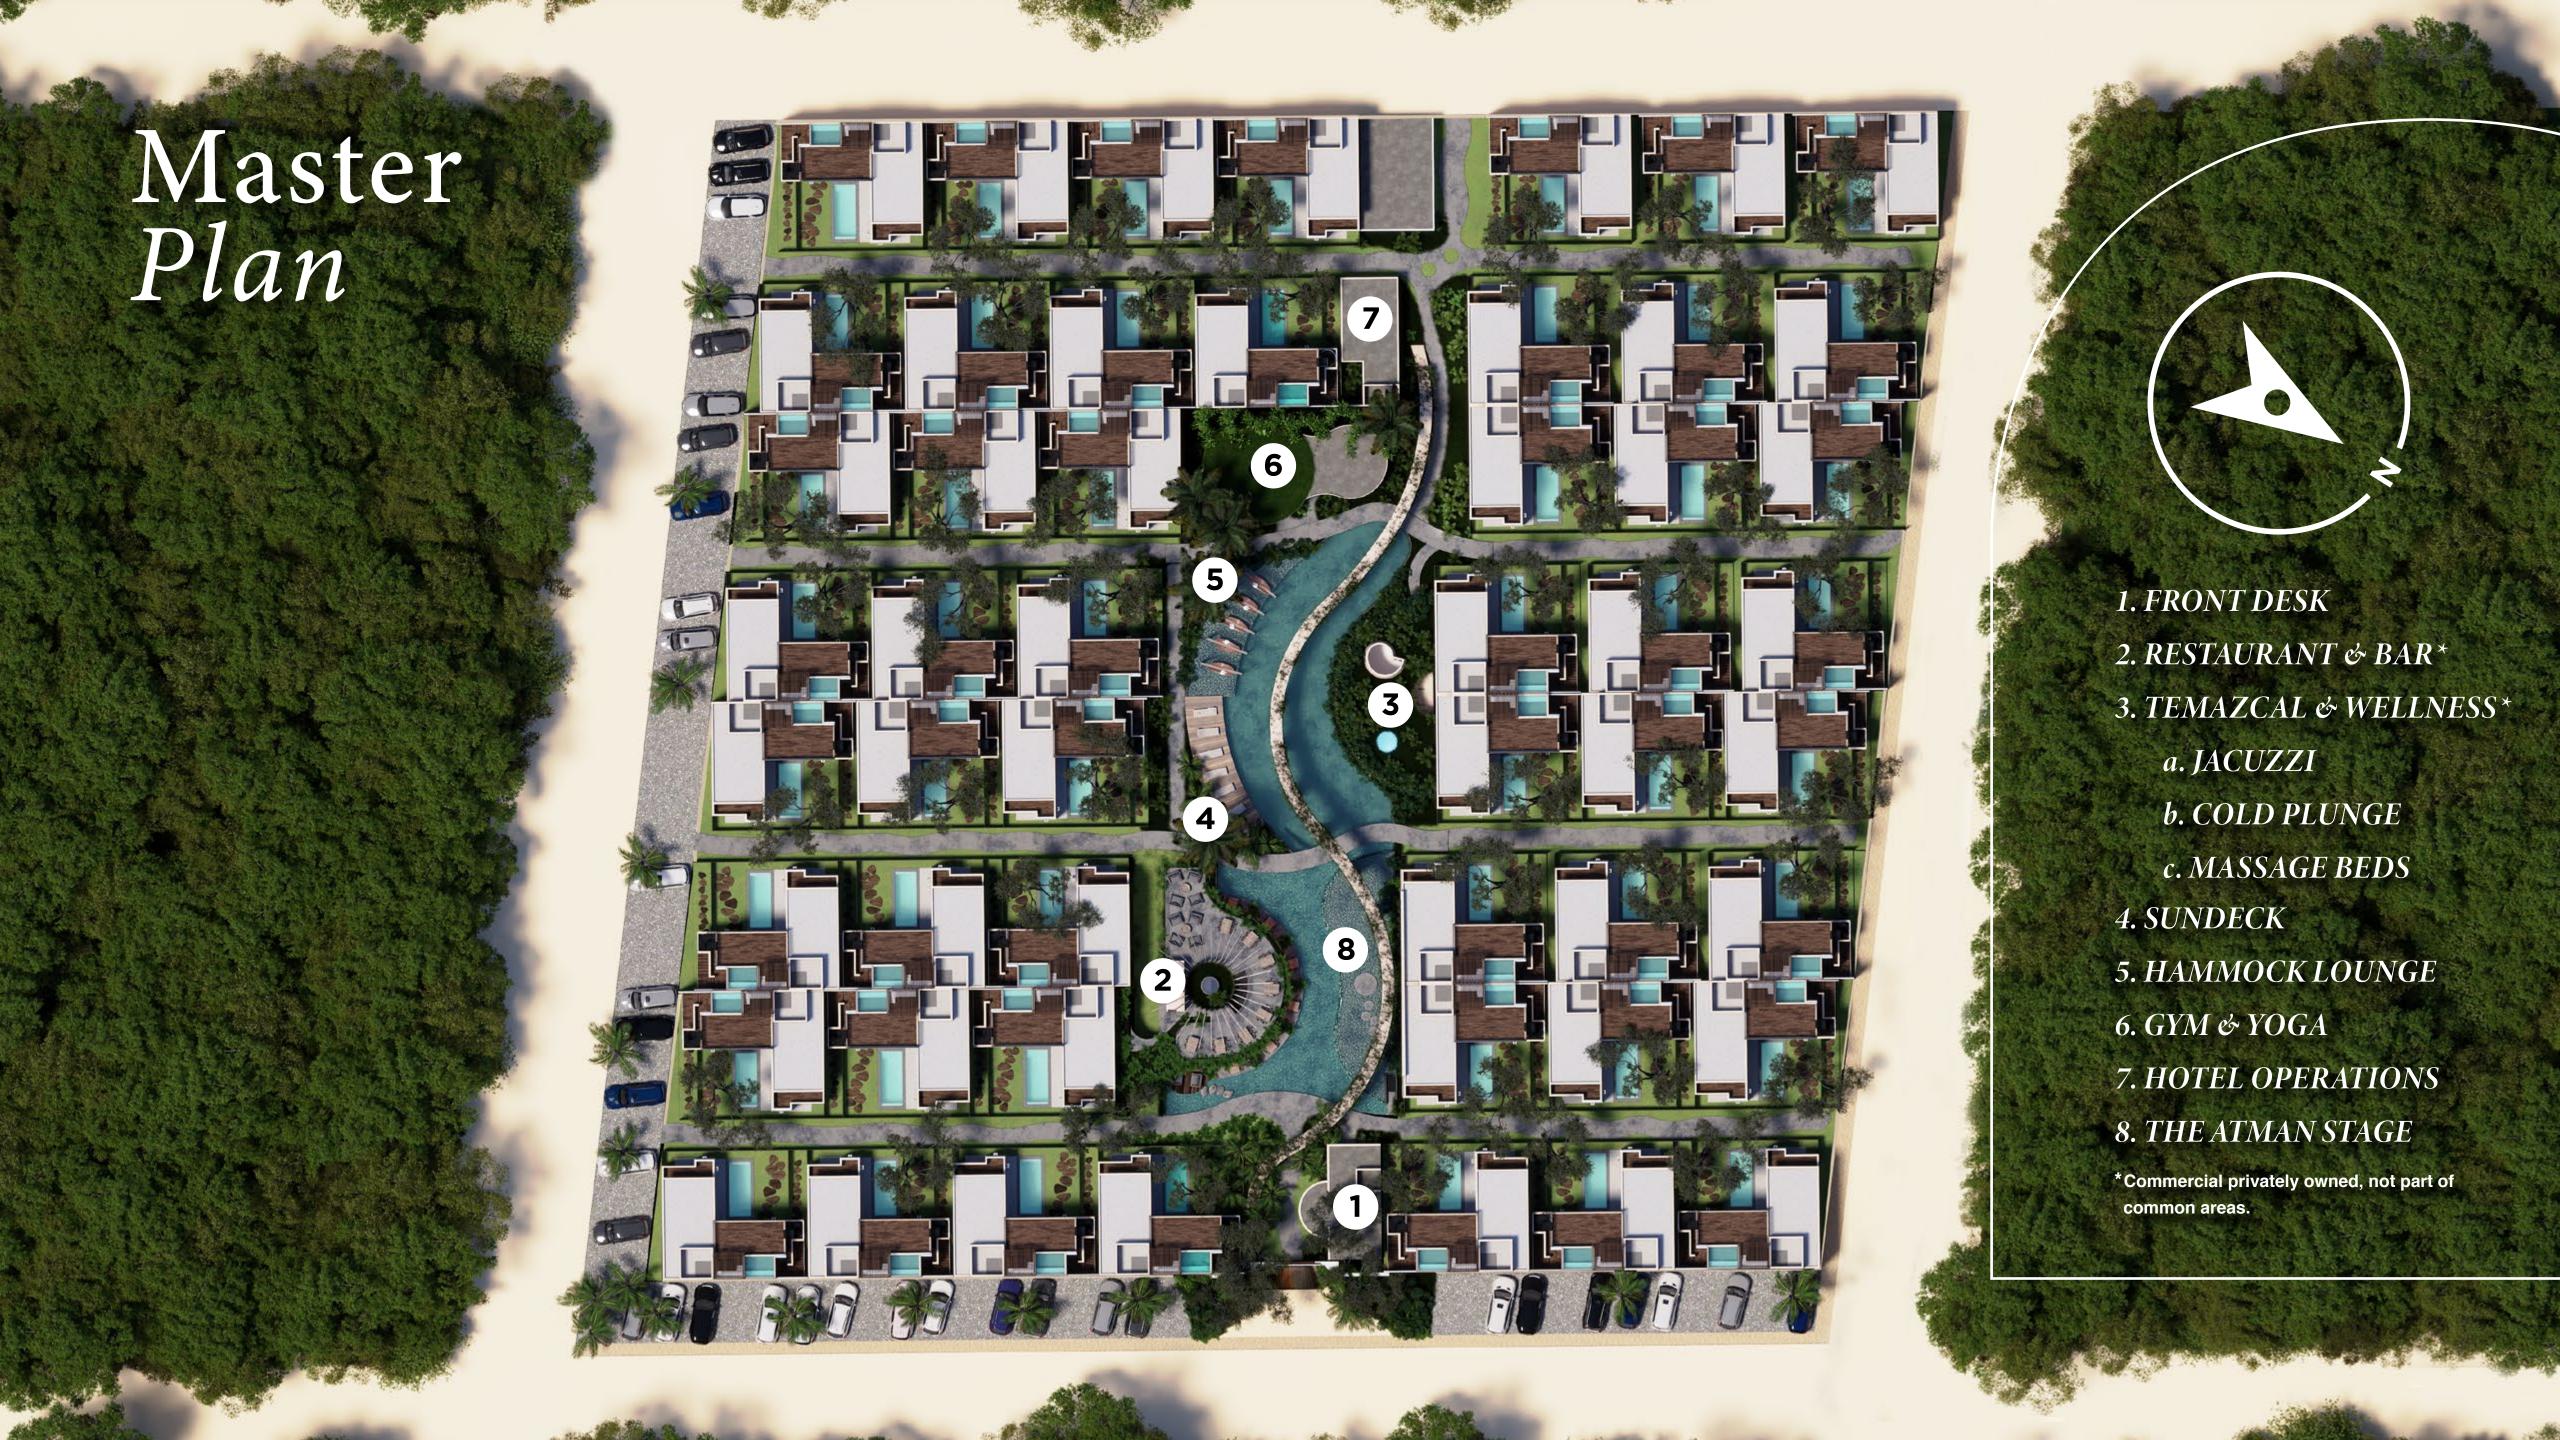

## Ground Floor

- EXTERIOR LOUNGE
- BBQAREA
- MODERN KITCHEN
- PRIVATE POOL

- RECESSED DOORS
- DINING ROOM
- LIVING ROOM
- GUEST BATHROOM

## First Floor

- MASTER BEDROOM
- W/ EN SUITE BATHROOM
- GUEST BEDROOM
- W/ EN SUITE BATHROOM

- PRIVATE TERRACES
- LOCK OFF OPTION

## Rooftop

- ACCESS FROM THE LOCK-OFF
- OUTDOOR DINING SPACE
- SPLASH POOL
- SUN DECK