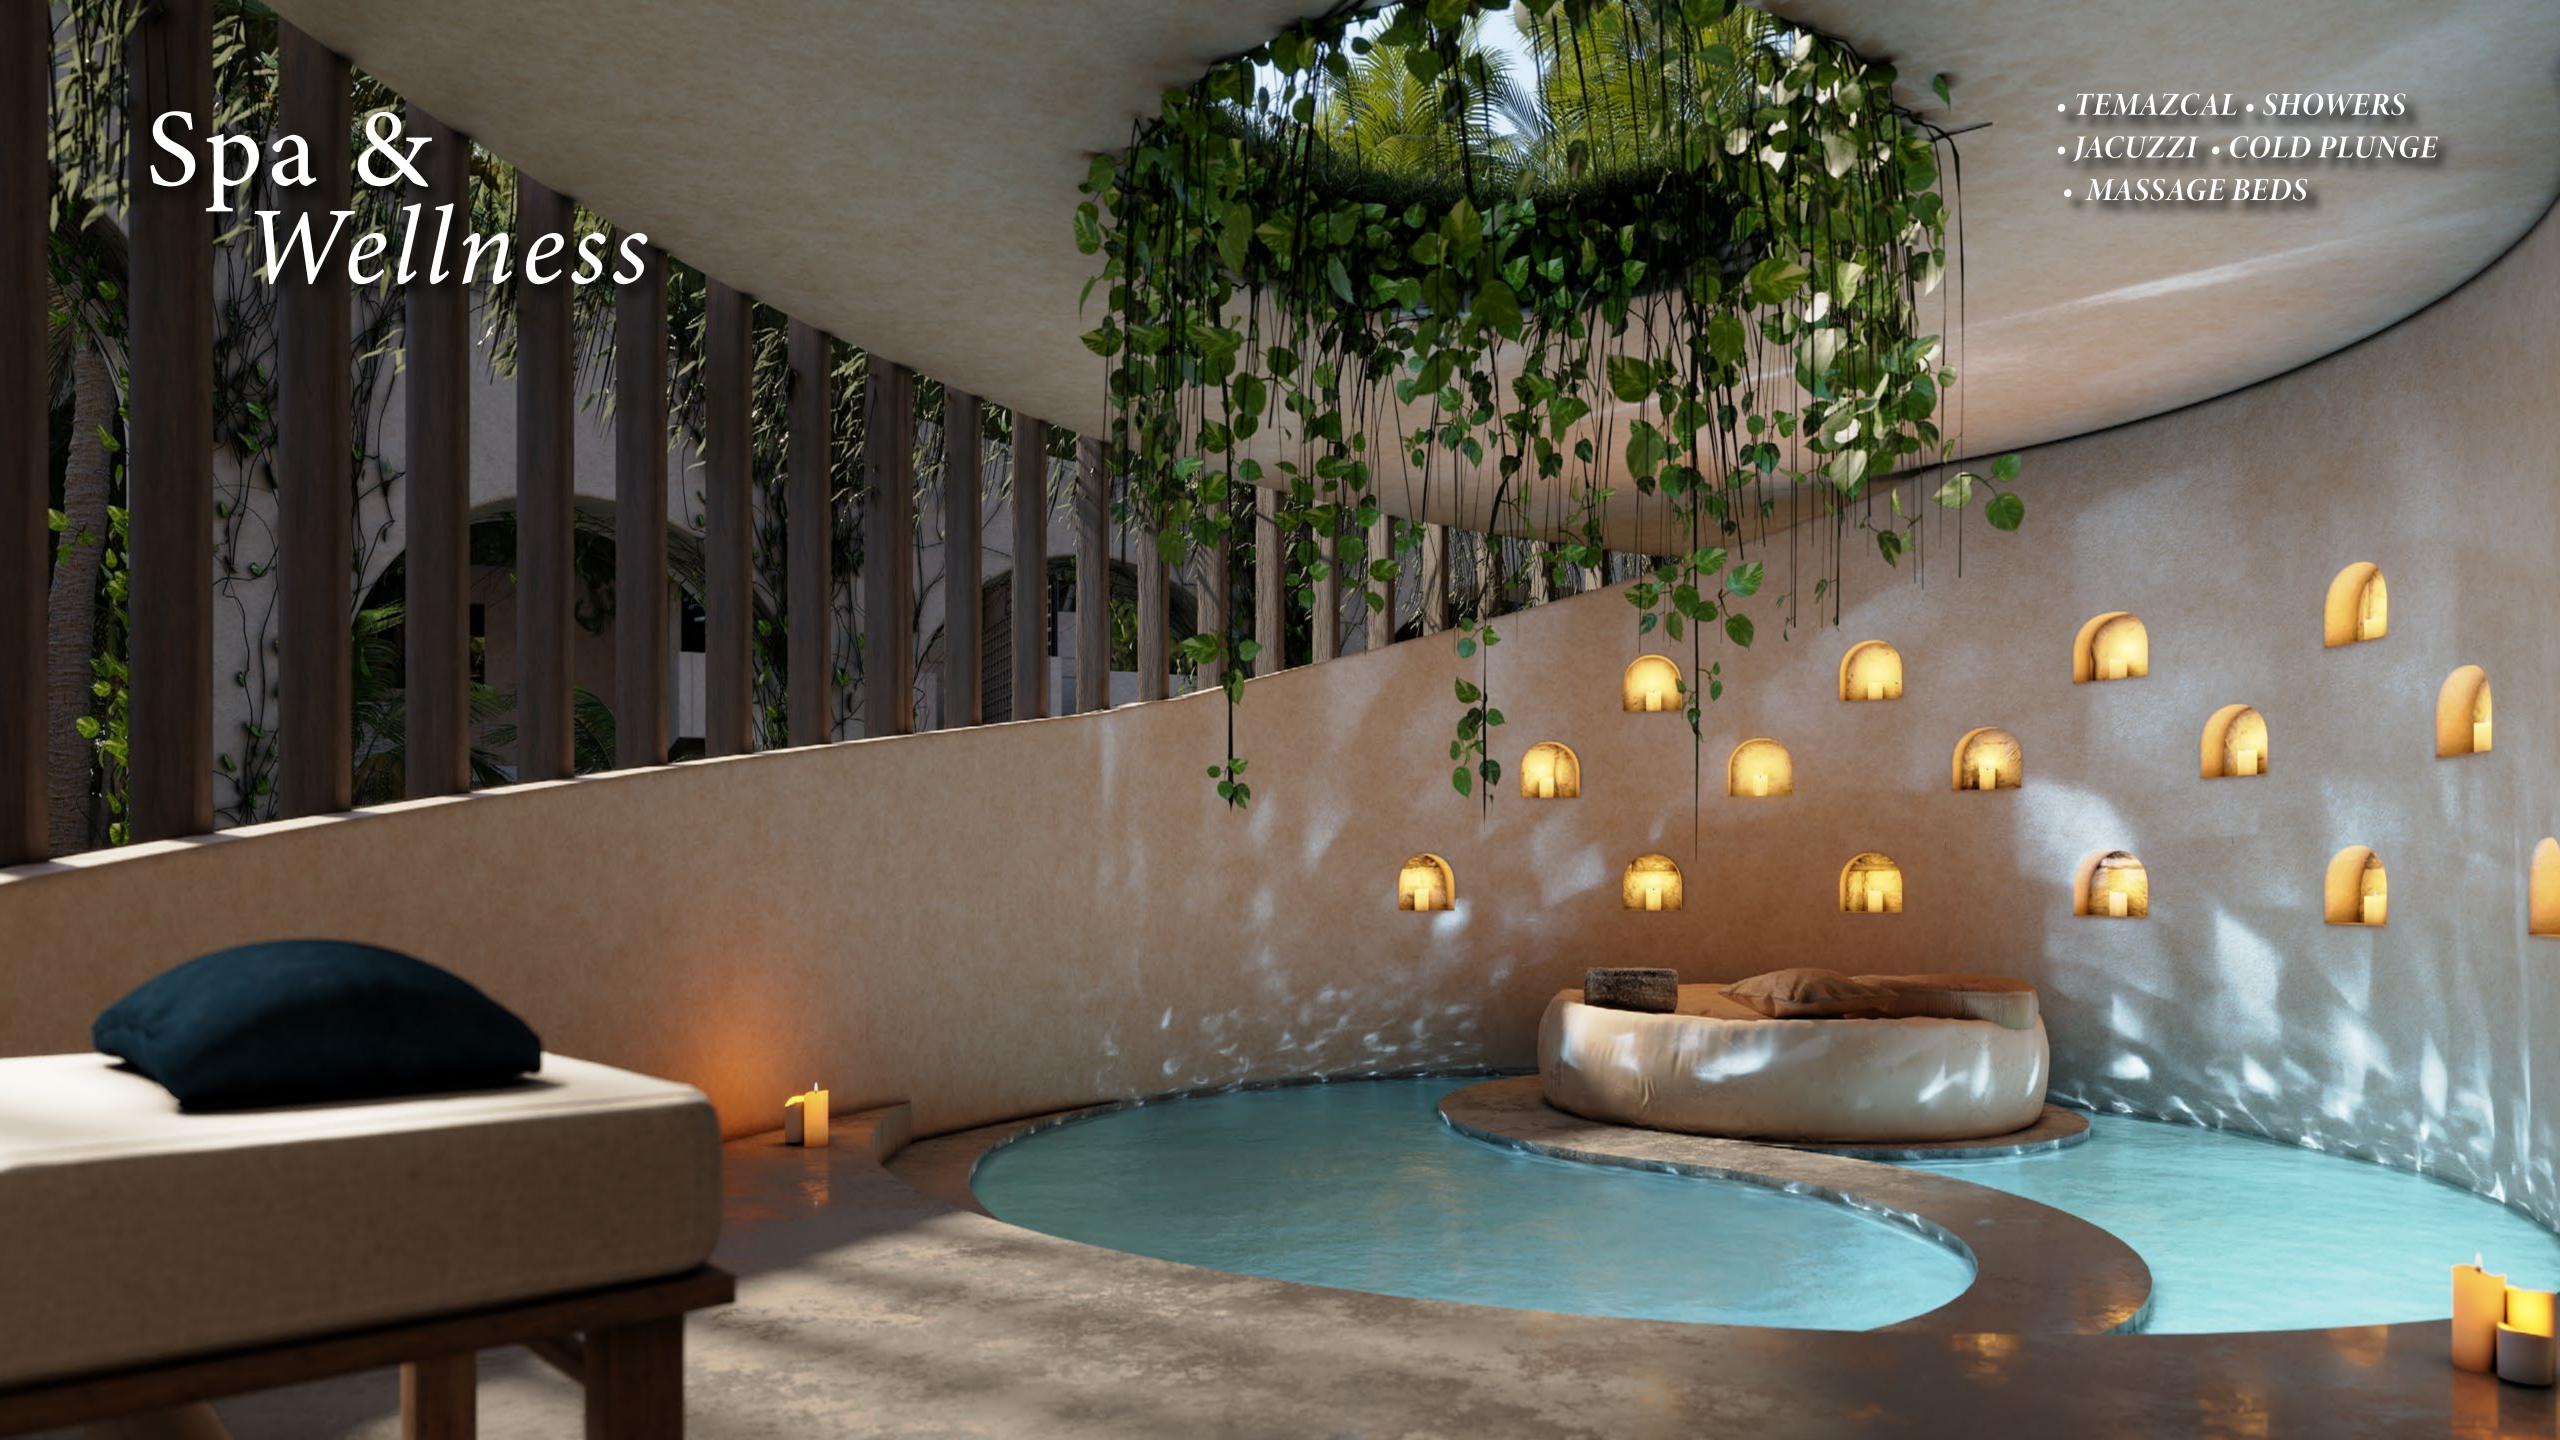

## Ground Floor

- EXTERIOR LOUNGE
- BBQAREA
- MODERN KITCHEN
- PRIVATE POOL

- RECESSED DOORS
- DINING ROOM
- LIVING ROOM
- GUEST BATHROOM

## First Floor

- MASTER BEDROOM
- W/ EN SUITE BATHROOM
- GUEST BEDROOM
- W/ EN SUITE BATHROOM

- PRIVATE TERRACES
- LOCK OFF OPTION

## Rooftop

- ACCESS FROM THE LOCK-OFF
- OUTDOOR DINING SPACE
- SPLASH POOL
- SUN DECK