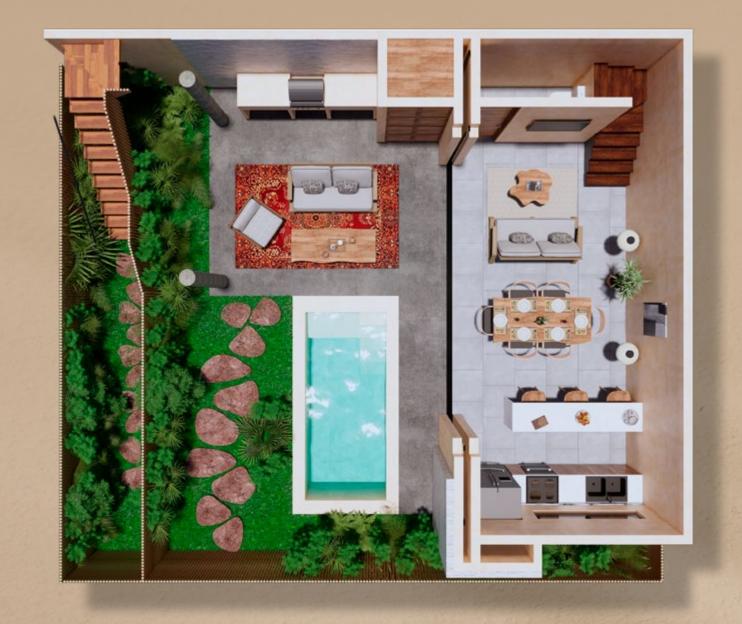

## Ground Floor

- EXTERIOR LOUNGE
- BBQAREA
- MODERN KITCHEN
- PRIVATE POOL

- RECESSED DOORS
- DINING ROOM
- LIVING ROOM
- GUEST BATHROOM

## First Floor

- MASTER BEDROOM
- W/ EN SUITE BATHROOM
- GUEST BEDROOM
- W/ EN SUITE BATHROOM

- PRIVATE TERRACES
- LOCK OFF OPTION