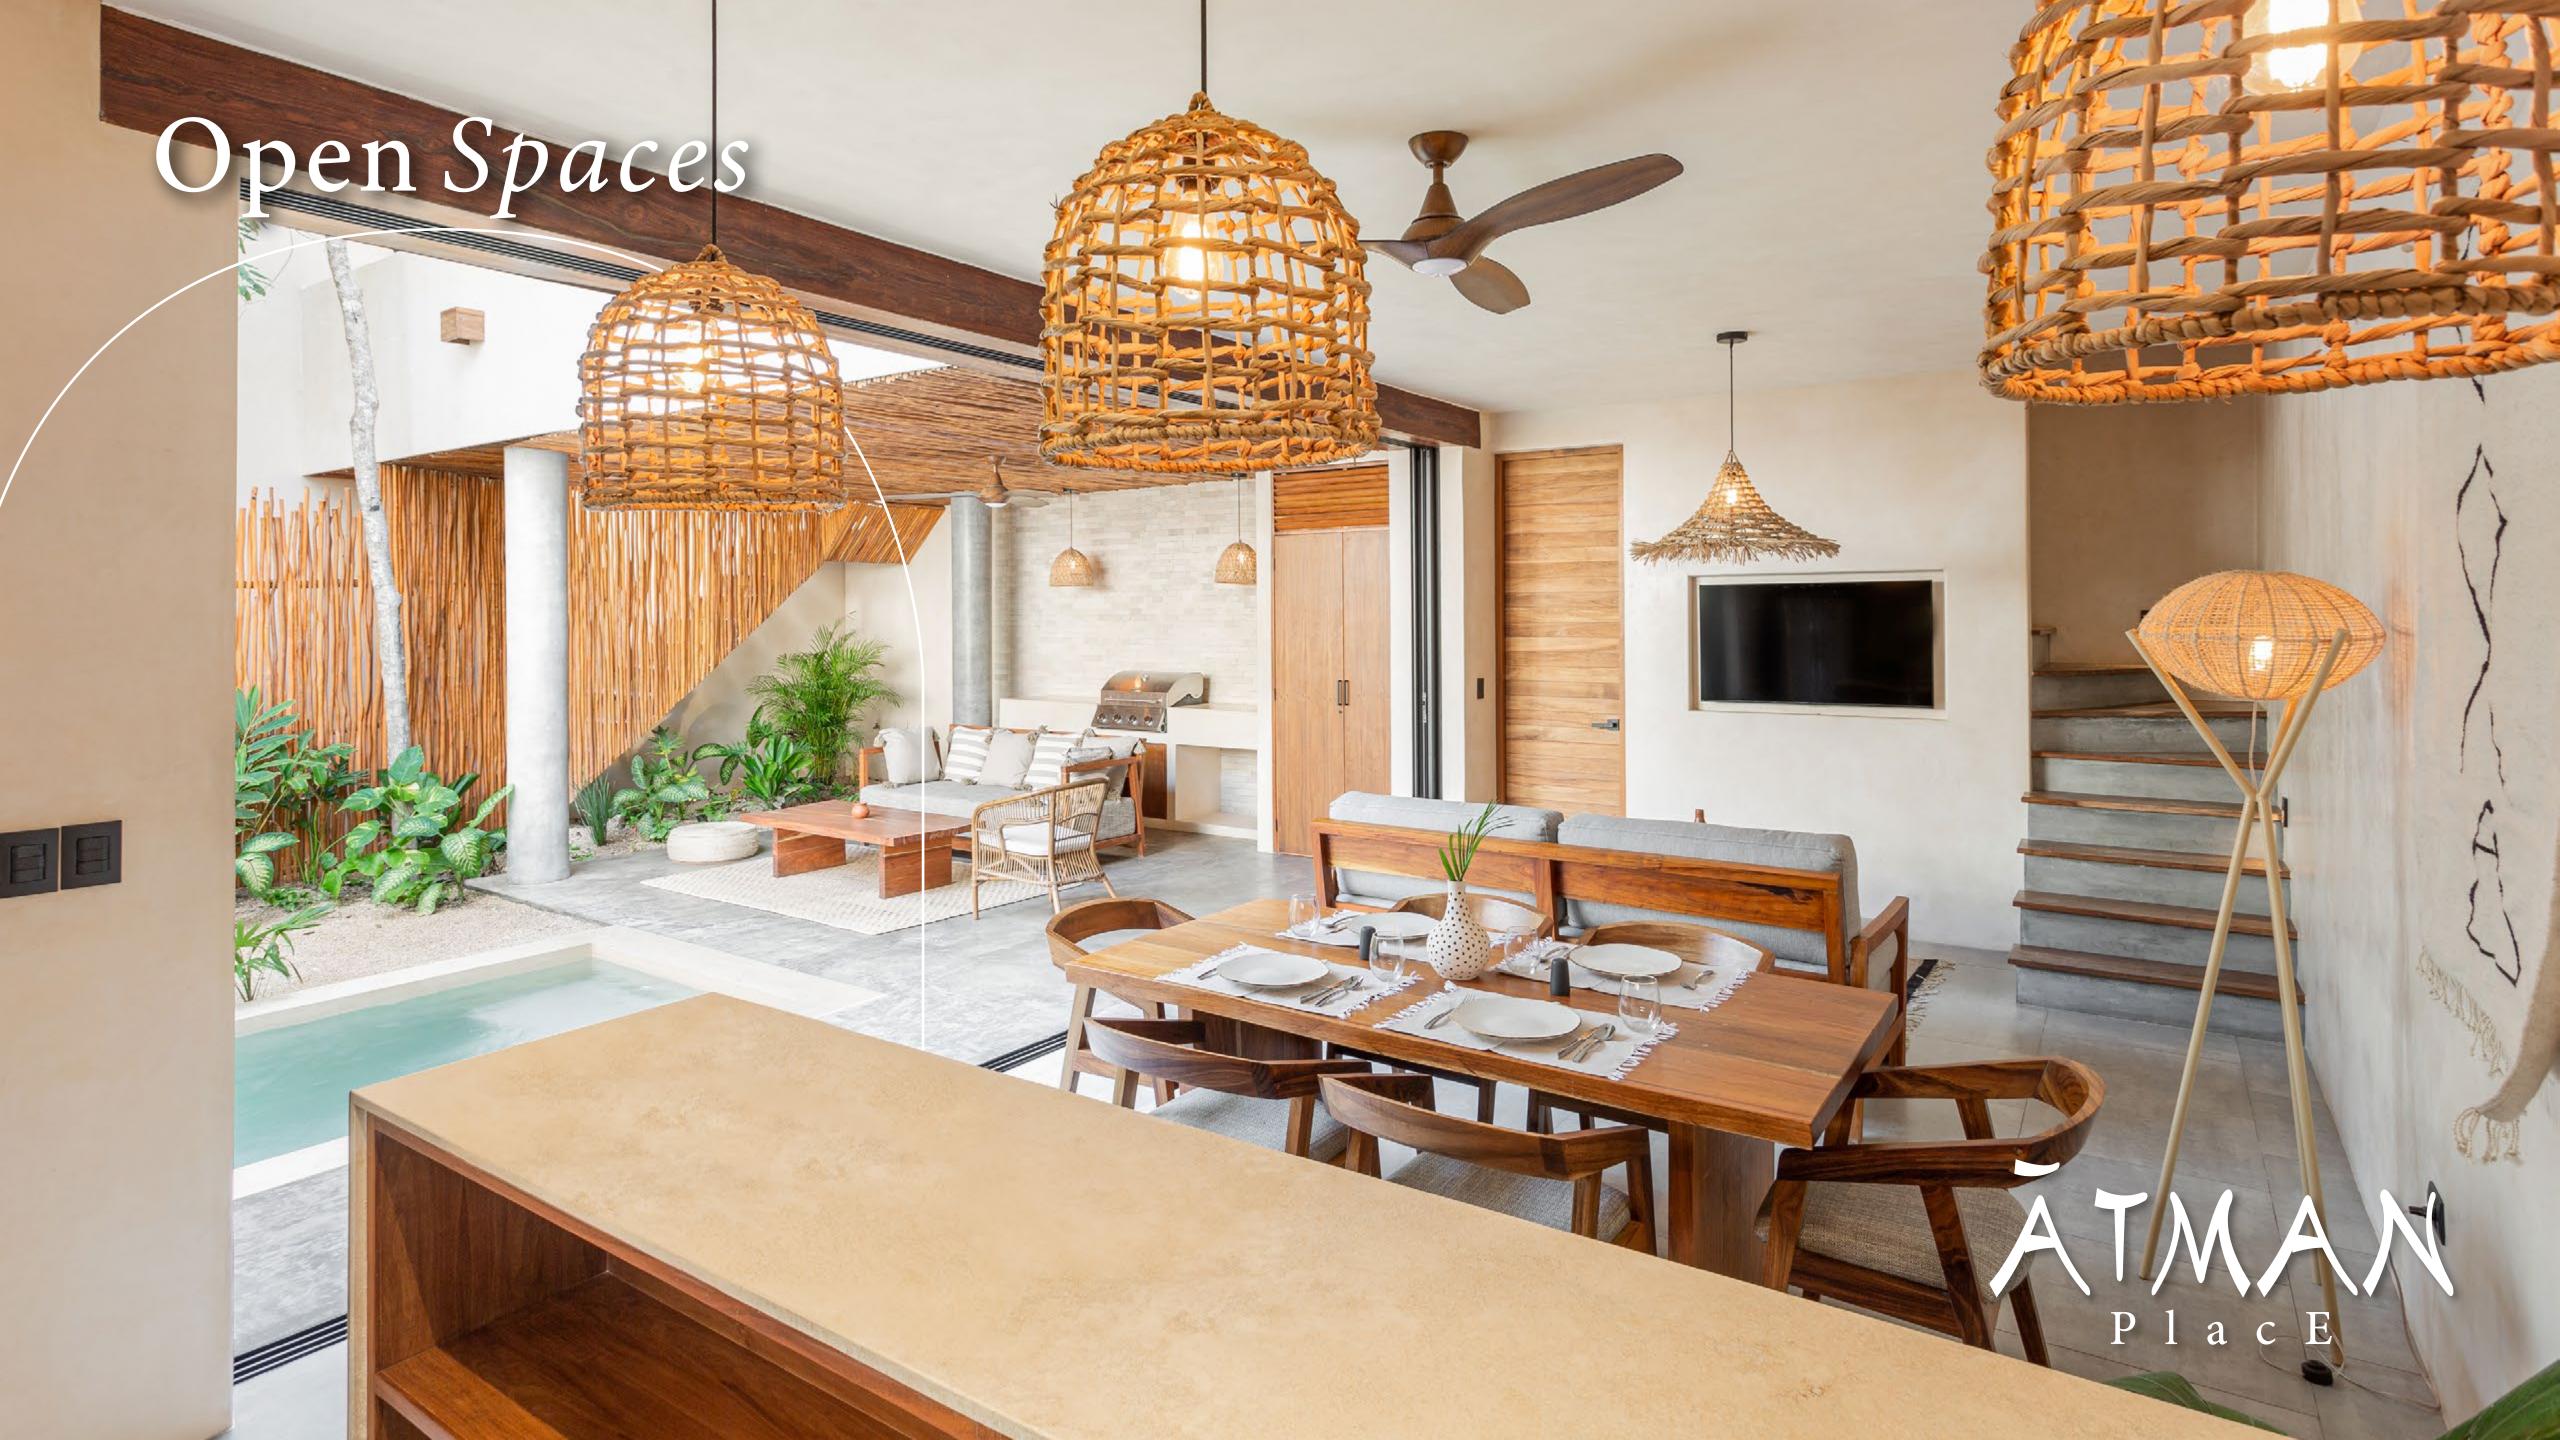

## Ground Floor

- EXTERIOR LOUNGE
- BBQAREA
- MODERN KITCHEN
- PRIVATE POOL

- RECESSED DOORS
- DINING ROOM
- LIVING ROOM
- GUEST BATHROOM