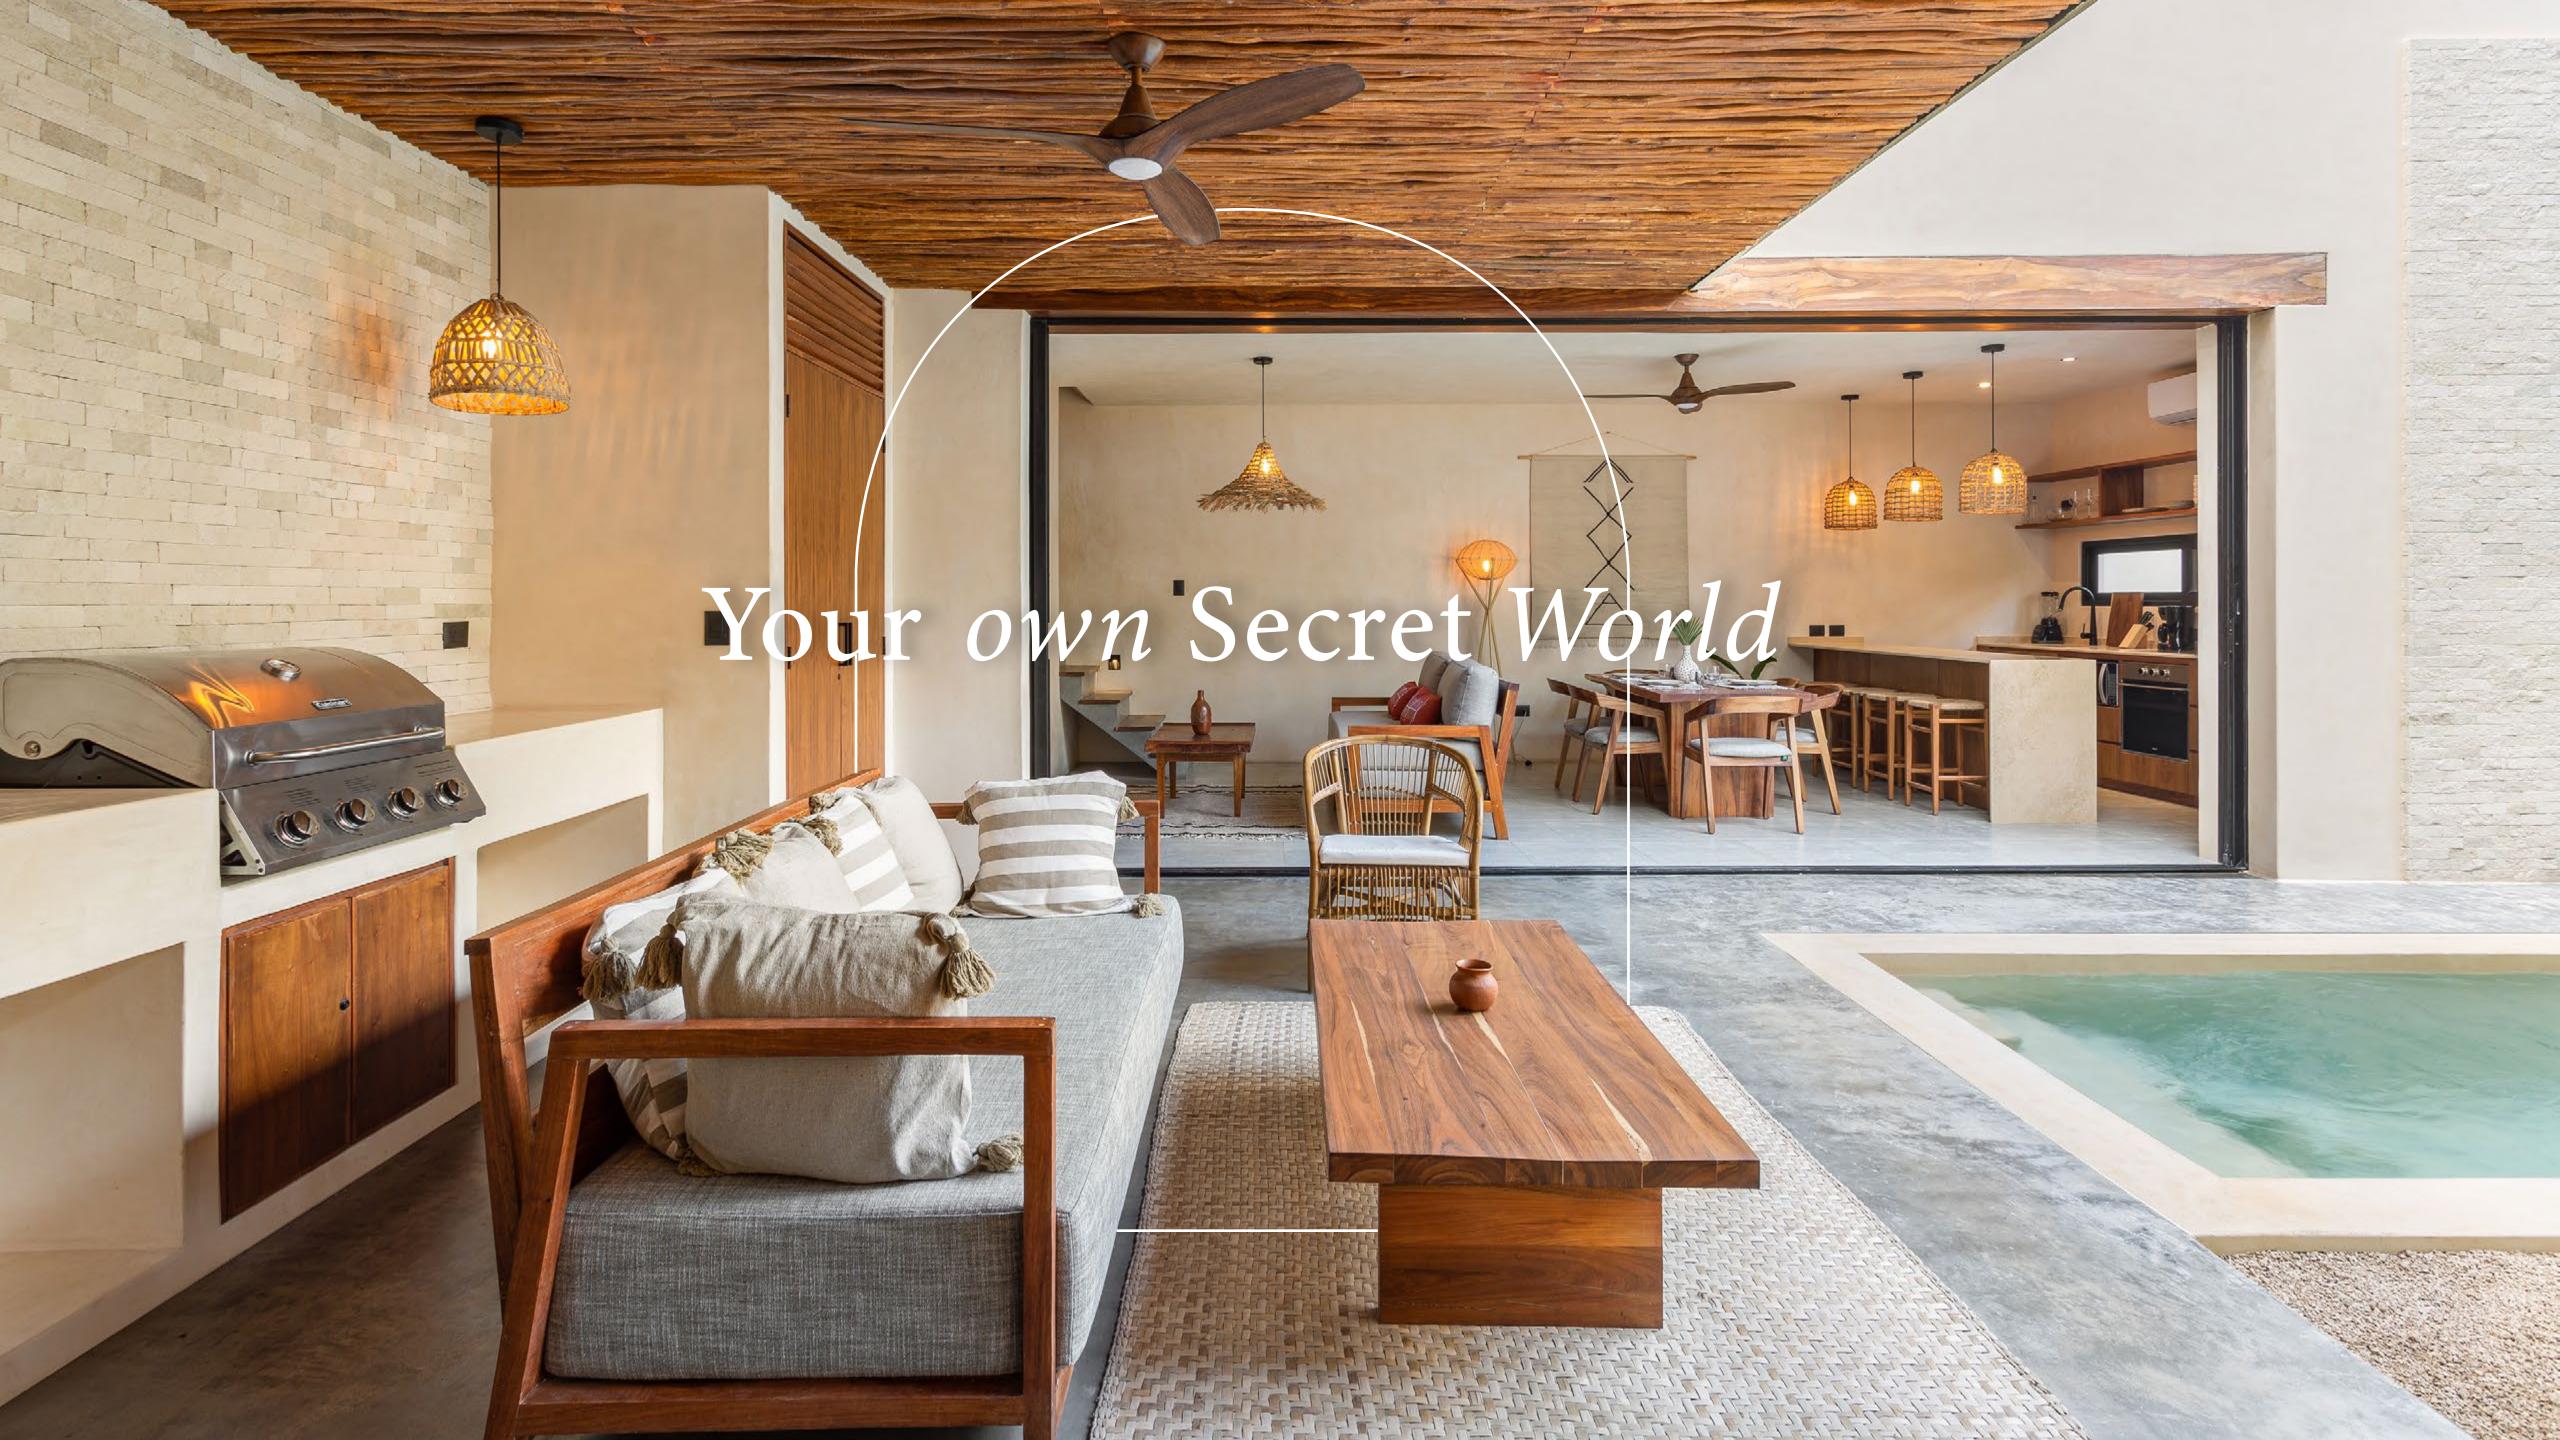

## Ground Floor

- EXTERIOR LOUNGE
- BBQAREA
- MODERN KITCHEN
- PRIVATE POOL

- RECESSED DOORS
- DINING ROOM
- LIVING ROOM
- GUEST BATHROOM