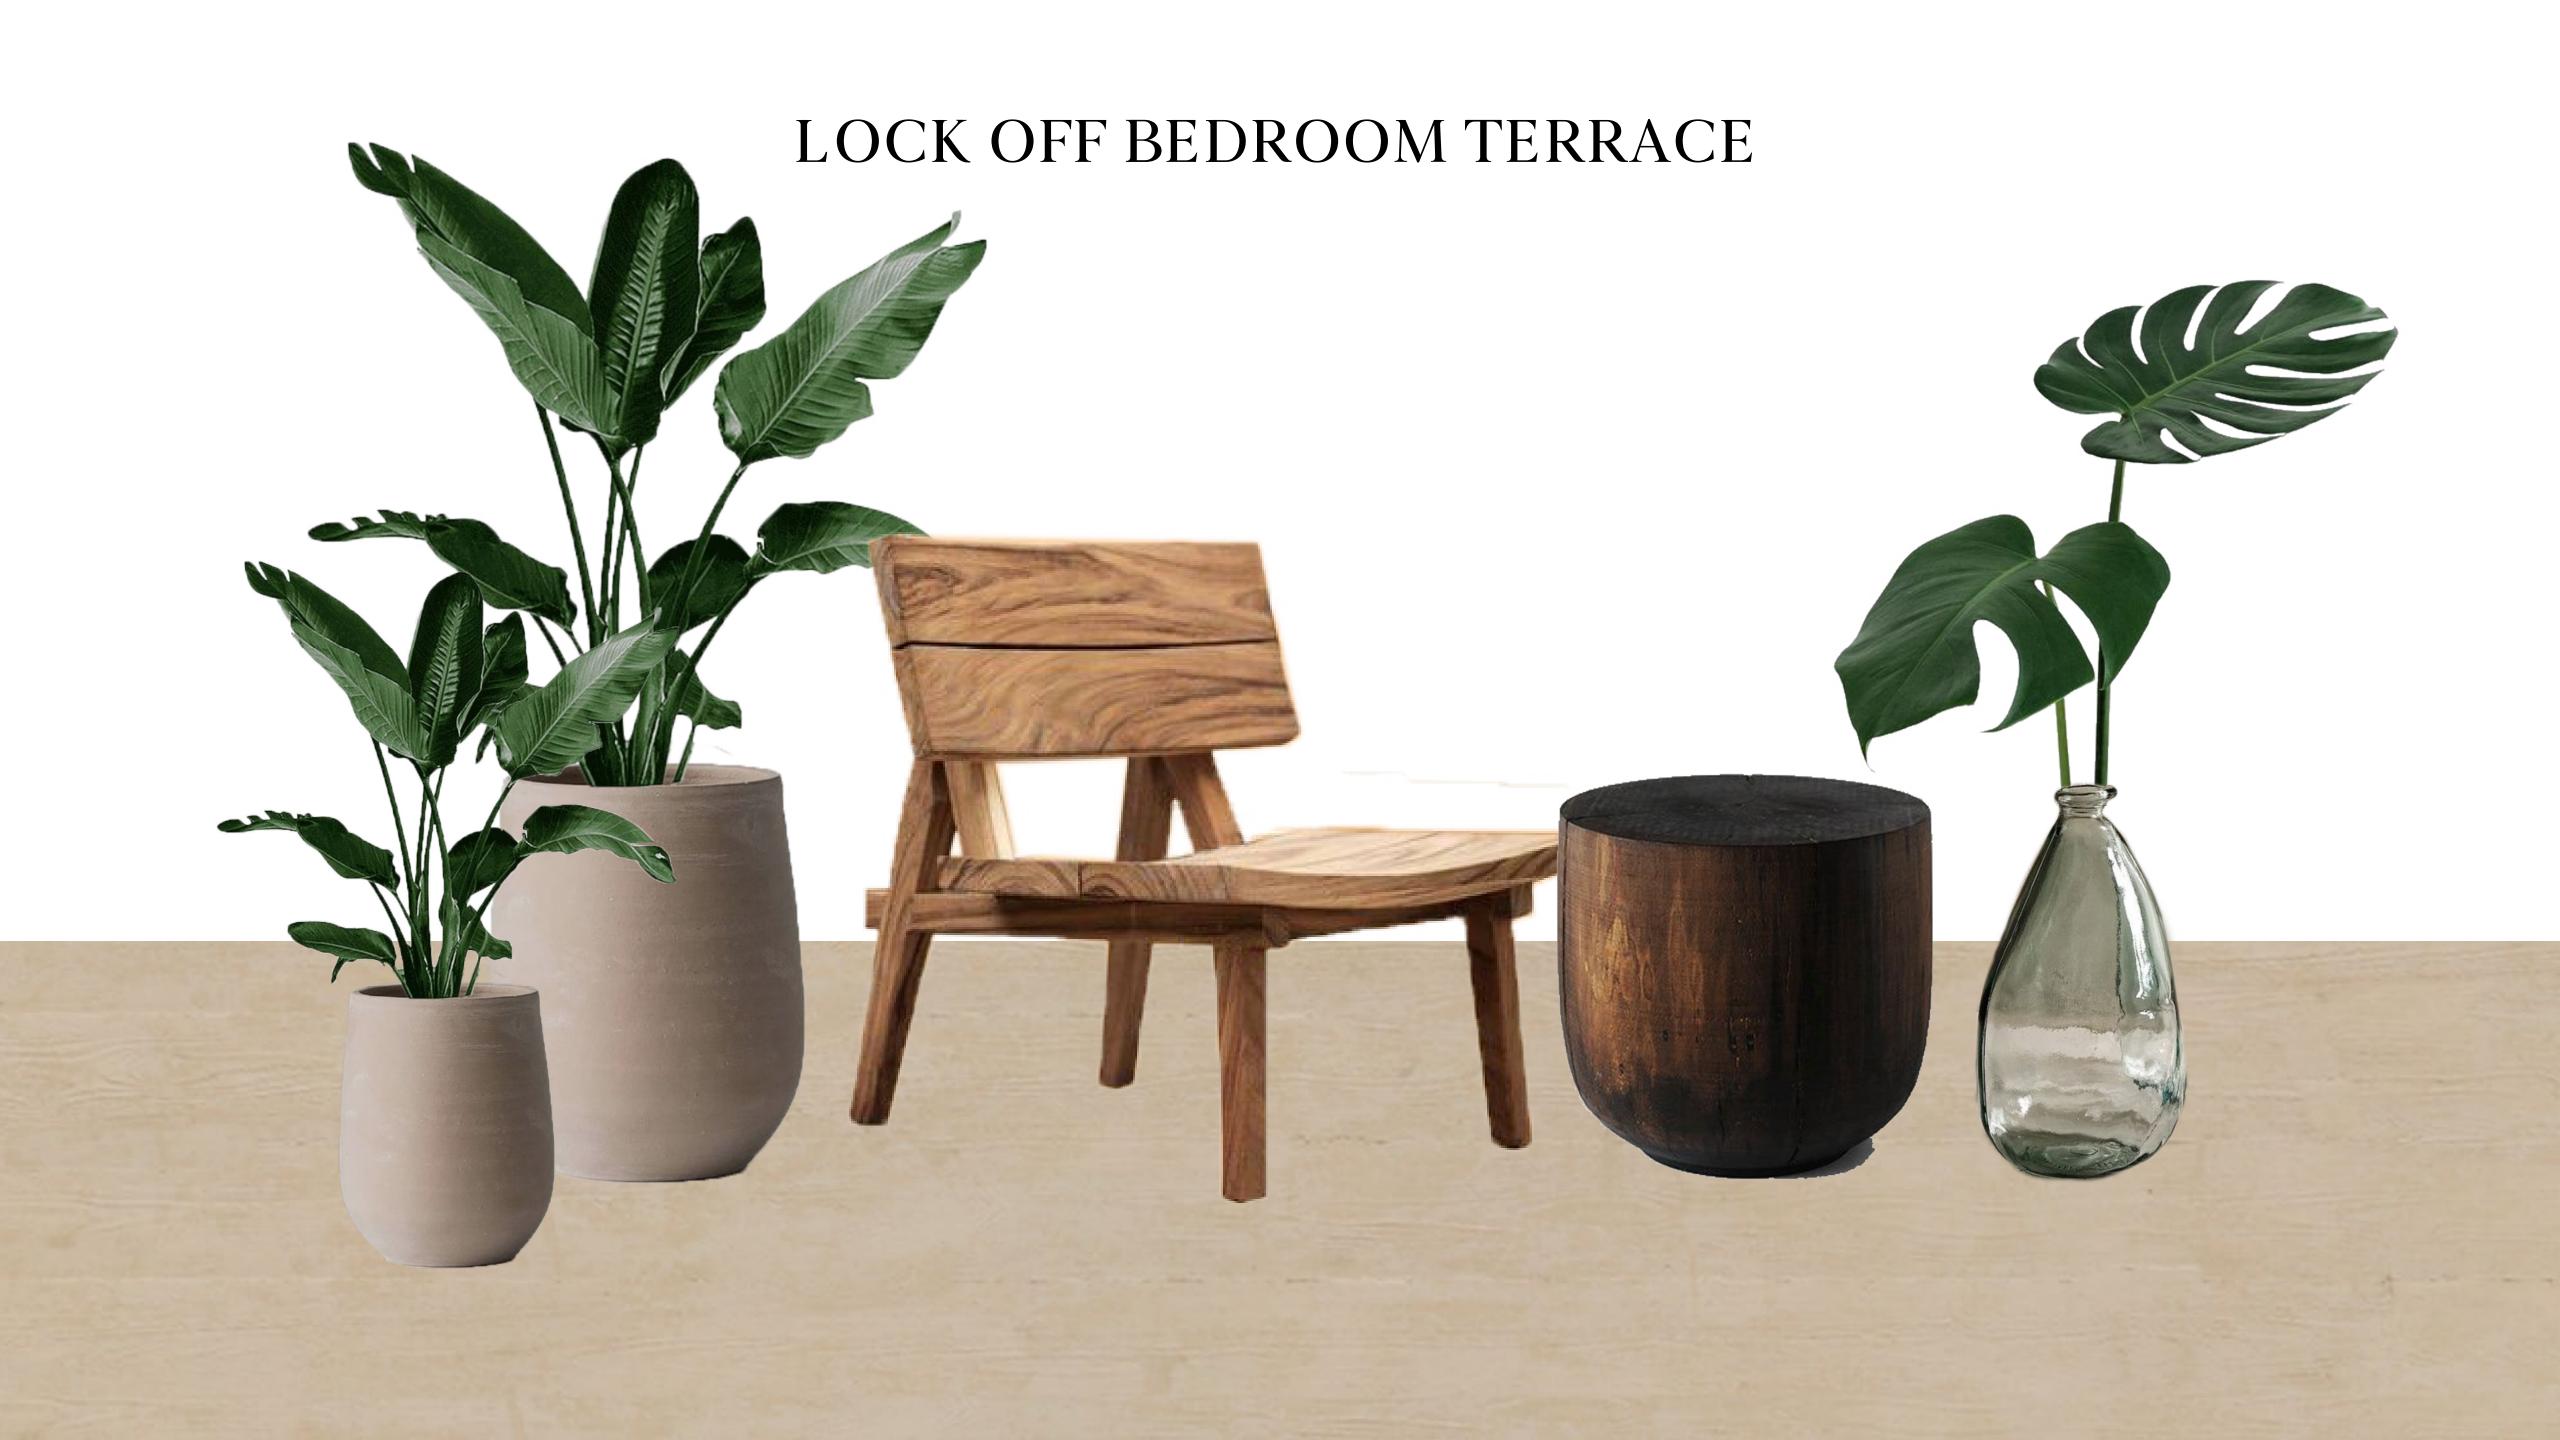

| SPACE           | IMAGE | DESCRIPTION                                            | QUANTITY |
|-----------------|-------|--------------------------------------------------------|----------|
|                 |       | HEADBOARD AND BASE<br>BED                              | 1        |
|                 |       | 2 NIGHTSTAND SET                                       | 1        |
|                 |       | CUSHION DECORATIVE<br>SET (ARTISIAN<br>NATURAL COTTON) | 1        |
|                 |       | BED ROW (ARTISIAN<br>NATURAL COTTON)                   | 1        |
| OCK OFF BEDROOM |       | KING SIZE MATTRESS                                     | 1        |
| LOCK OF         |       | KING SIZE SHEET SET                                    | 2        |
|                 |       | MATTRESS PROTECTOR<br>(KING SIZE)                      | 1        |
|                 | B     | PILLOWS (KING SIZE)                                    | 2        |
|                 |       | KING SIZE DUVET<br>FILLING                             | 1        |
|                 |       | KING SIZE DUVET                                        | 2        |
|                 |       | ROUND METAL MIRROR                                     | 1        |
|                 |       | CONCRETE LATERAL<br>LAMP (TERRACOTA<br>COLOR)          | 1        |

| SPACE            | IMAGE            | DESCRIPTION                                                                      | QUANTITY |
|------------------|------------------|----------------------------------------------------------------------------------|----------|
|                  |                  | HENEQUEN ROUND<br>RUG                                                            | 1        |
| _                |                  | WALL DECORATION                                                                  | 1        |
| SEDROOM          |                  | 5 WOOD CLOTHESPIN<br>SET                                                         | 2        |
| LOCK OFF BEDROOM |                  | BED WOVEN BENCH                                                                  | 1        |
| מ                | LG SMART TV ®    | SMART TV<br>SAMSUNG 55 LED                                                       | 1        |
|                  |                  | MINIBAR                                                                          | 1        |
|                  | 1-11             | SAFE BOX                                                                         | 1        |
| CURTAINS         |                  | BLACK OUT+TRANSLUCENT COURTAINS FOR BEDROOMS, KHITCHEN, DINNING AND LIVING ROOM. | 1        |
|                  | <u>_</u> }∃<br>© | FLETE                                                                            | 1        |