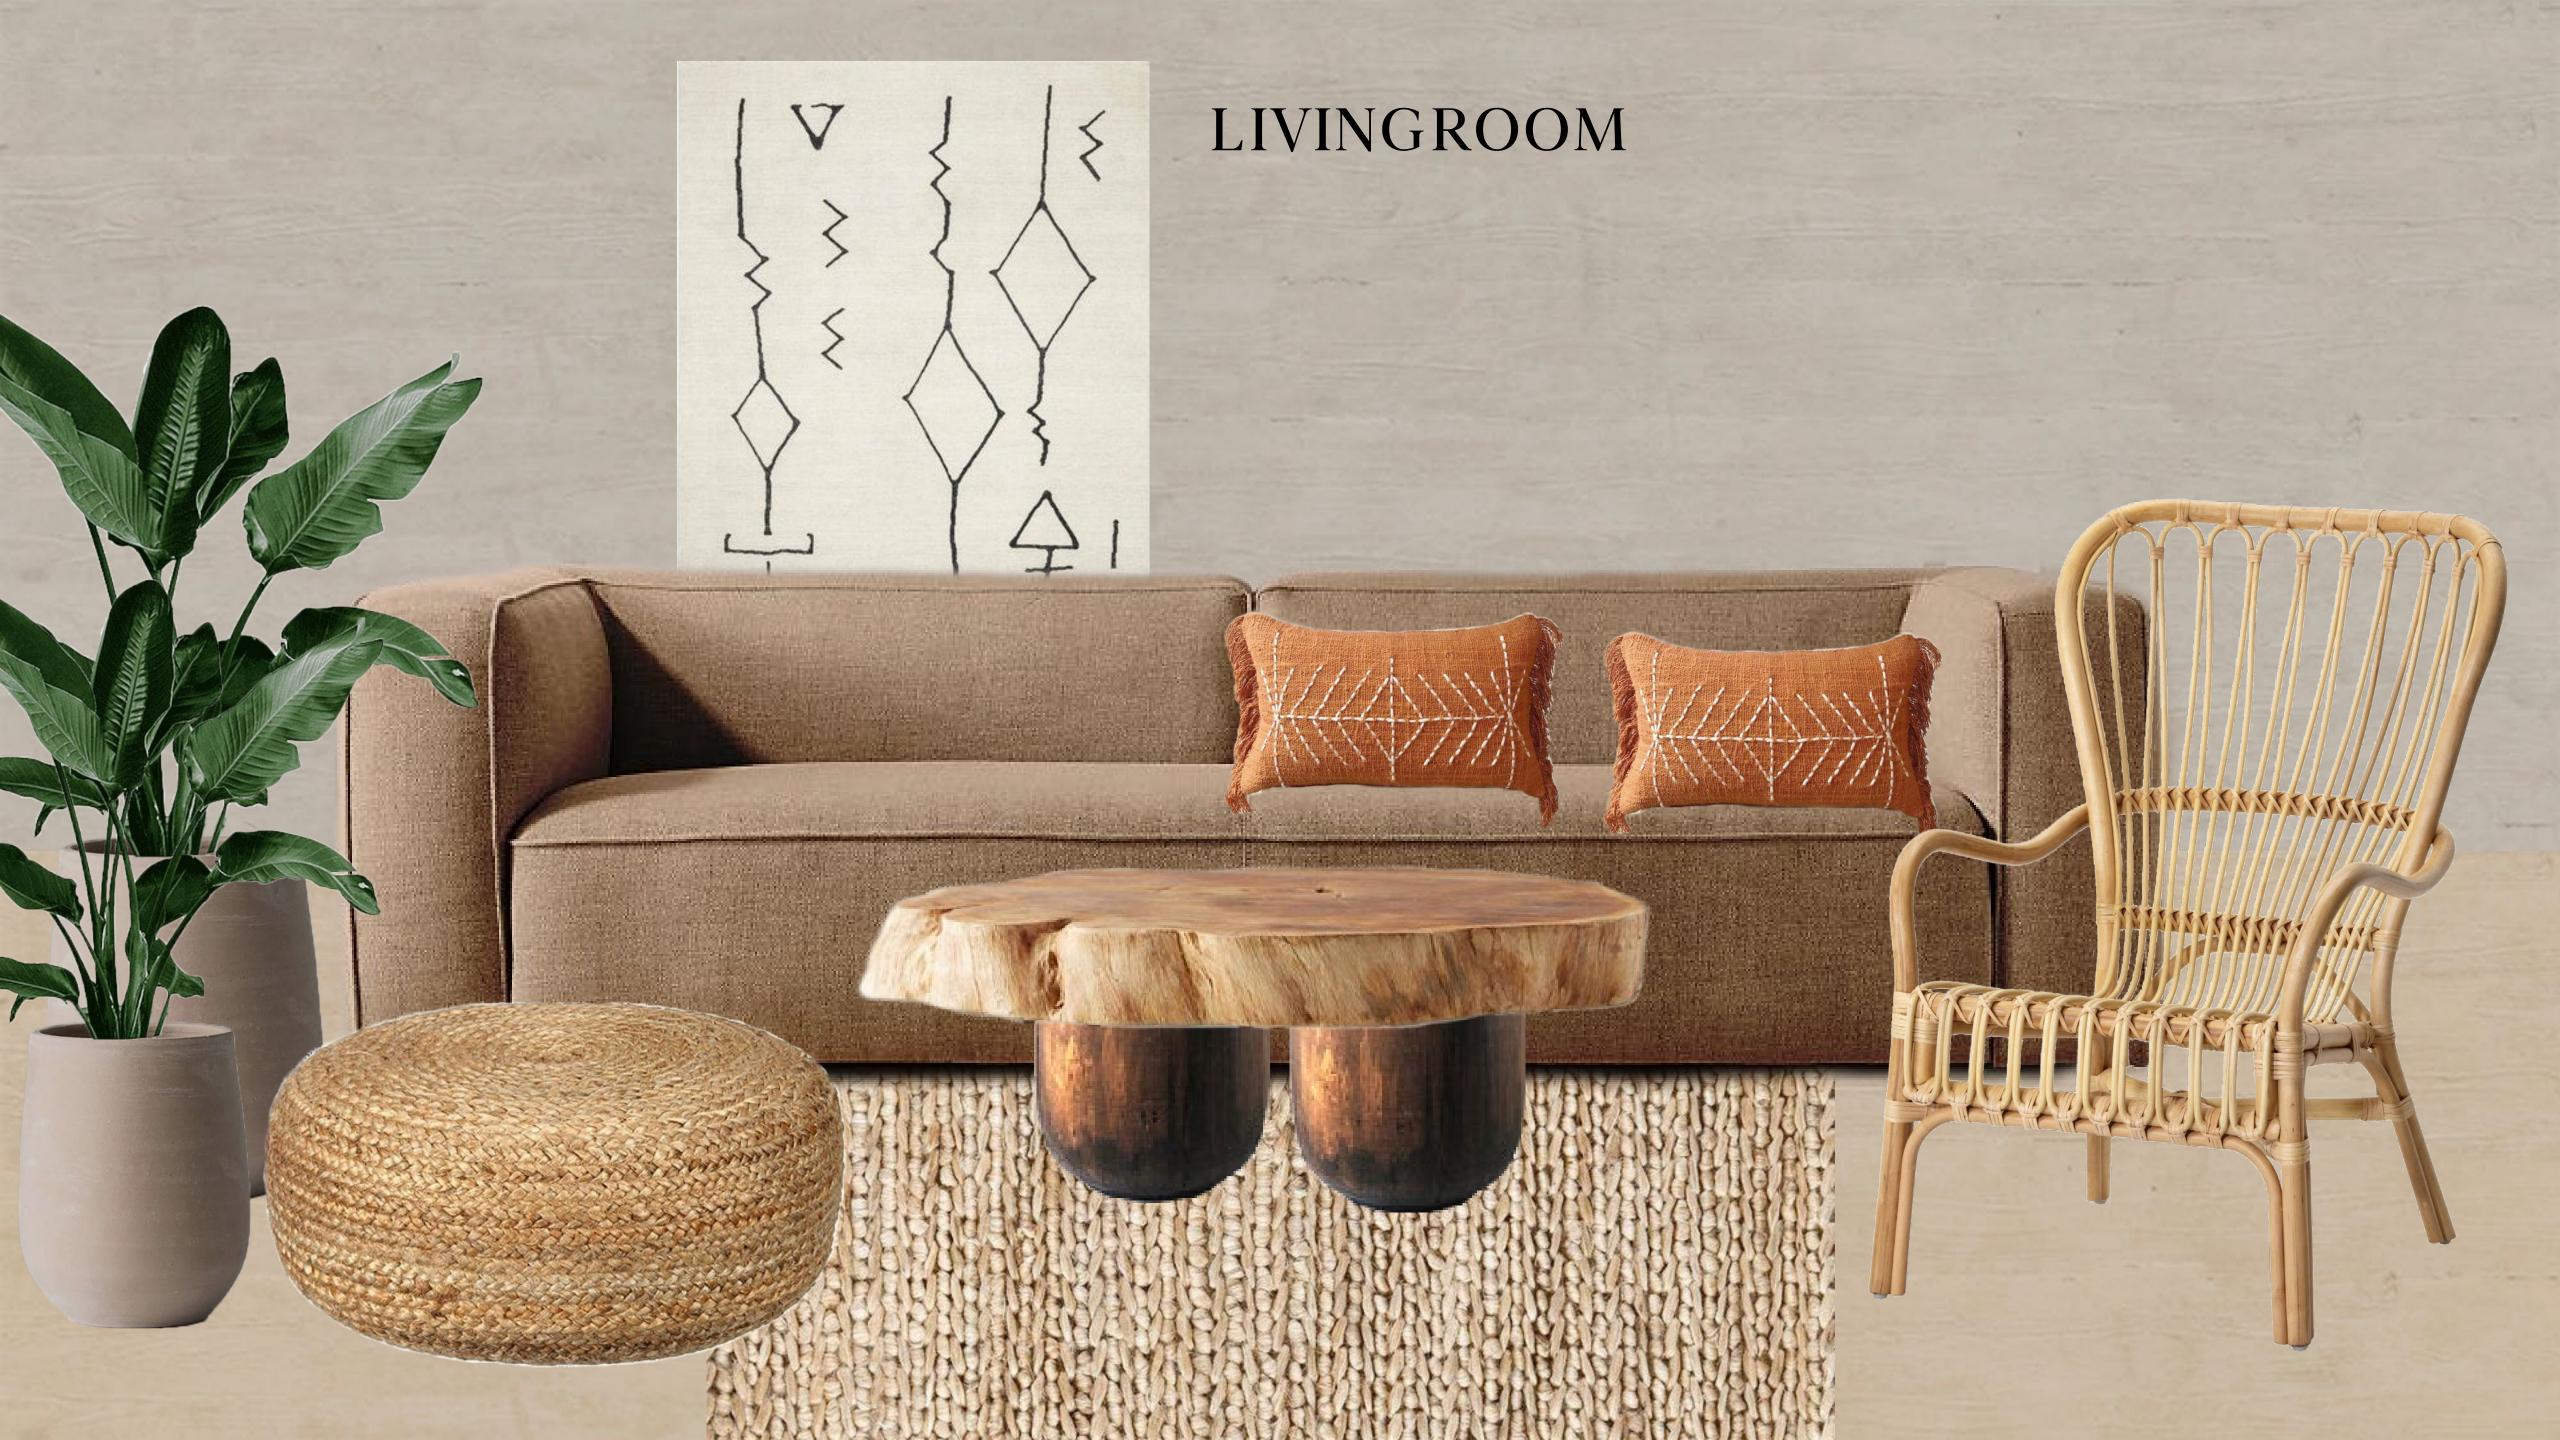

# ITEM LIST

| SPACE       | IMAGE | DESCRIPTION                                            | QUANTITY |
|-------------|-------|--------------------------------------------------------|----------|
|             |       | SOFA COUCH                                             | 1        |
|             |       | HENEQUEN PUFF                                          | 1        |
|             |       | WOOD COFFE TABLE                                       | 1        |
|             |       | WOVEN YUTE RUG                                         | 1        |
|             |       | SOFA COUCH SHEETS<br>(QUEEN SIZE)                      | 2        |
| 5           |       | MATTRESS PROTECTOR<br>(QUEEN SIZE)                     | 1        |
| LIVING ROOM | 1     | SOFA COUCH PILLOWS<br>(QUEEN SIZE)                     | 2        |
| IA.         |       | BED COVER (QUEEN<br>SIZE)                              | 1        |
|             |       | CUSHION DECORATIVE<br>SET (ARTISIAN NATURAL<br>COTTON) | 1        |
|             |       | RATTAN CHAIR                                           | 1        |
|             |       | WOOD SHELVES                                           | 1        |
|             |       | GLASS JAR SET                                          | 1        |

| SPACE       | IMAGE                                  | DESCRIPTION                        | QUANTITY |
|-------------|----------------------------------------|------------------------------------|----------|
|             |                                        | HENEQUEN BASKET<br>SET             | 1        |
| Σ           |                                        | 2 CONCRETE PLANTPOT<br>SET         | 1        |
| LIVING ROOM | \\\\\\\\\\\\\\\\\\\\\\\\\\\\\\\\\\\\\\ | TELAR DECORATION                   | 1        |
|             |                                        | FLOOR RATTAN LAMP                  | 1        |
|             | LG SMART TV® 43"                       | SMART TV<br>SAMSUNG 55 LED         | 1        |
| 'N BAR      |                                        | WOVEN BENCH                        | 4        |
| KITCHEN     |                                        | RATTAN LAMPS                       | 3        |
|             |                                        | TZALAM DINNER TABLE<br>2.10 X 1.90 | 1        |
| DININGROOM  | H                                      | WISHBONE CHAIR<br>(NATURAL COLOR)  | 6        |
| ۵           |                                        | DINING TABLE MUD<br>CENTERPIECE    | 1        |