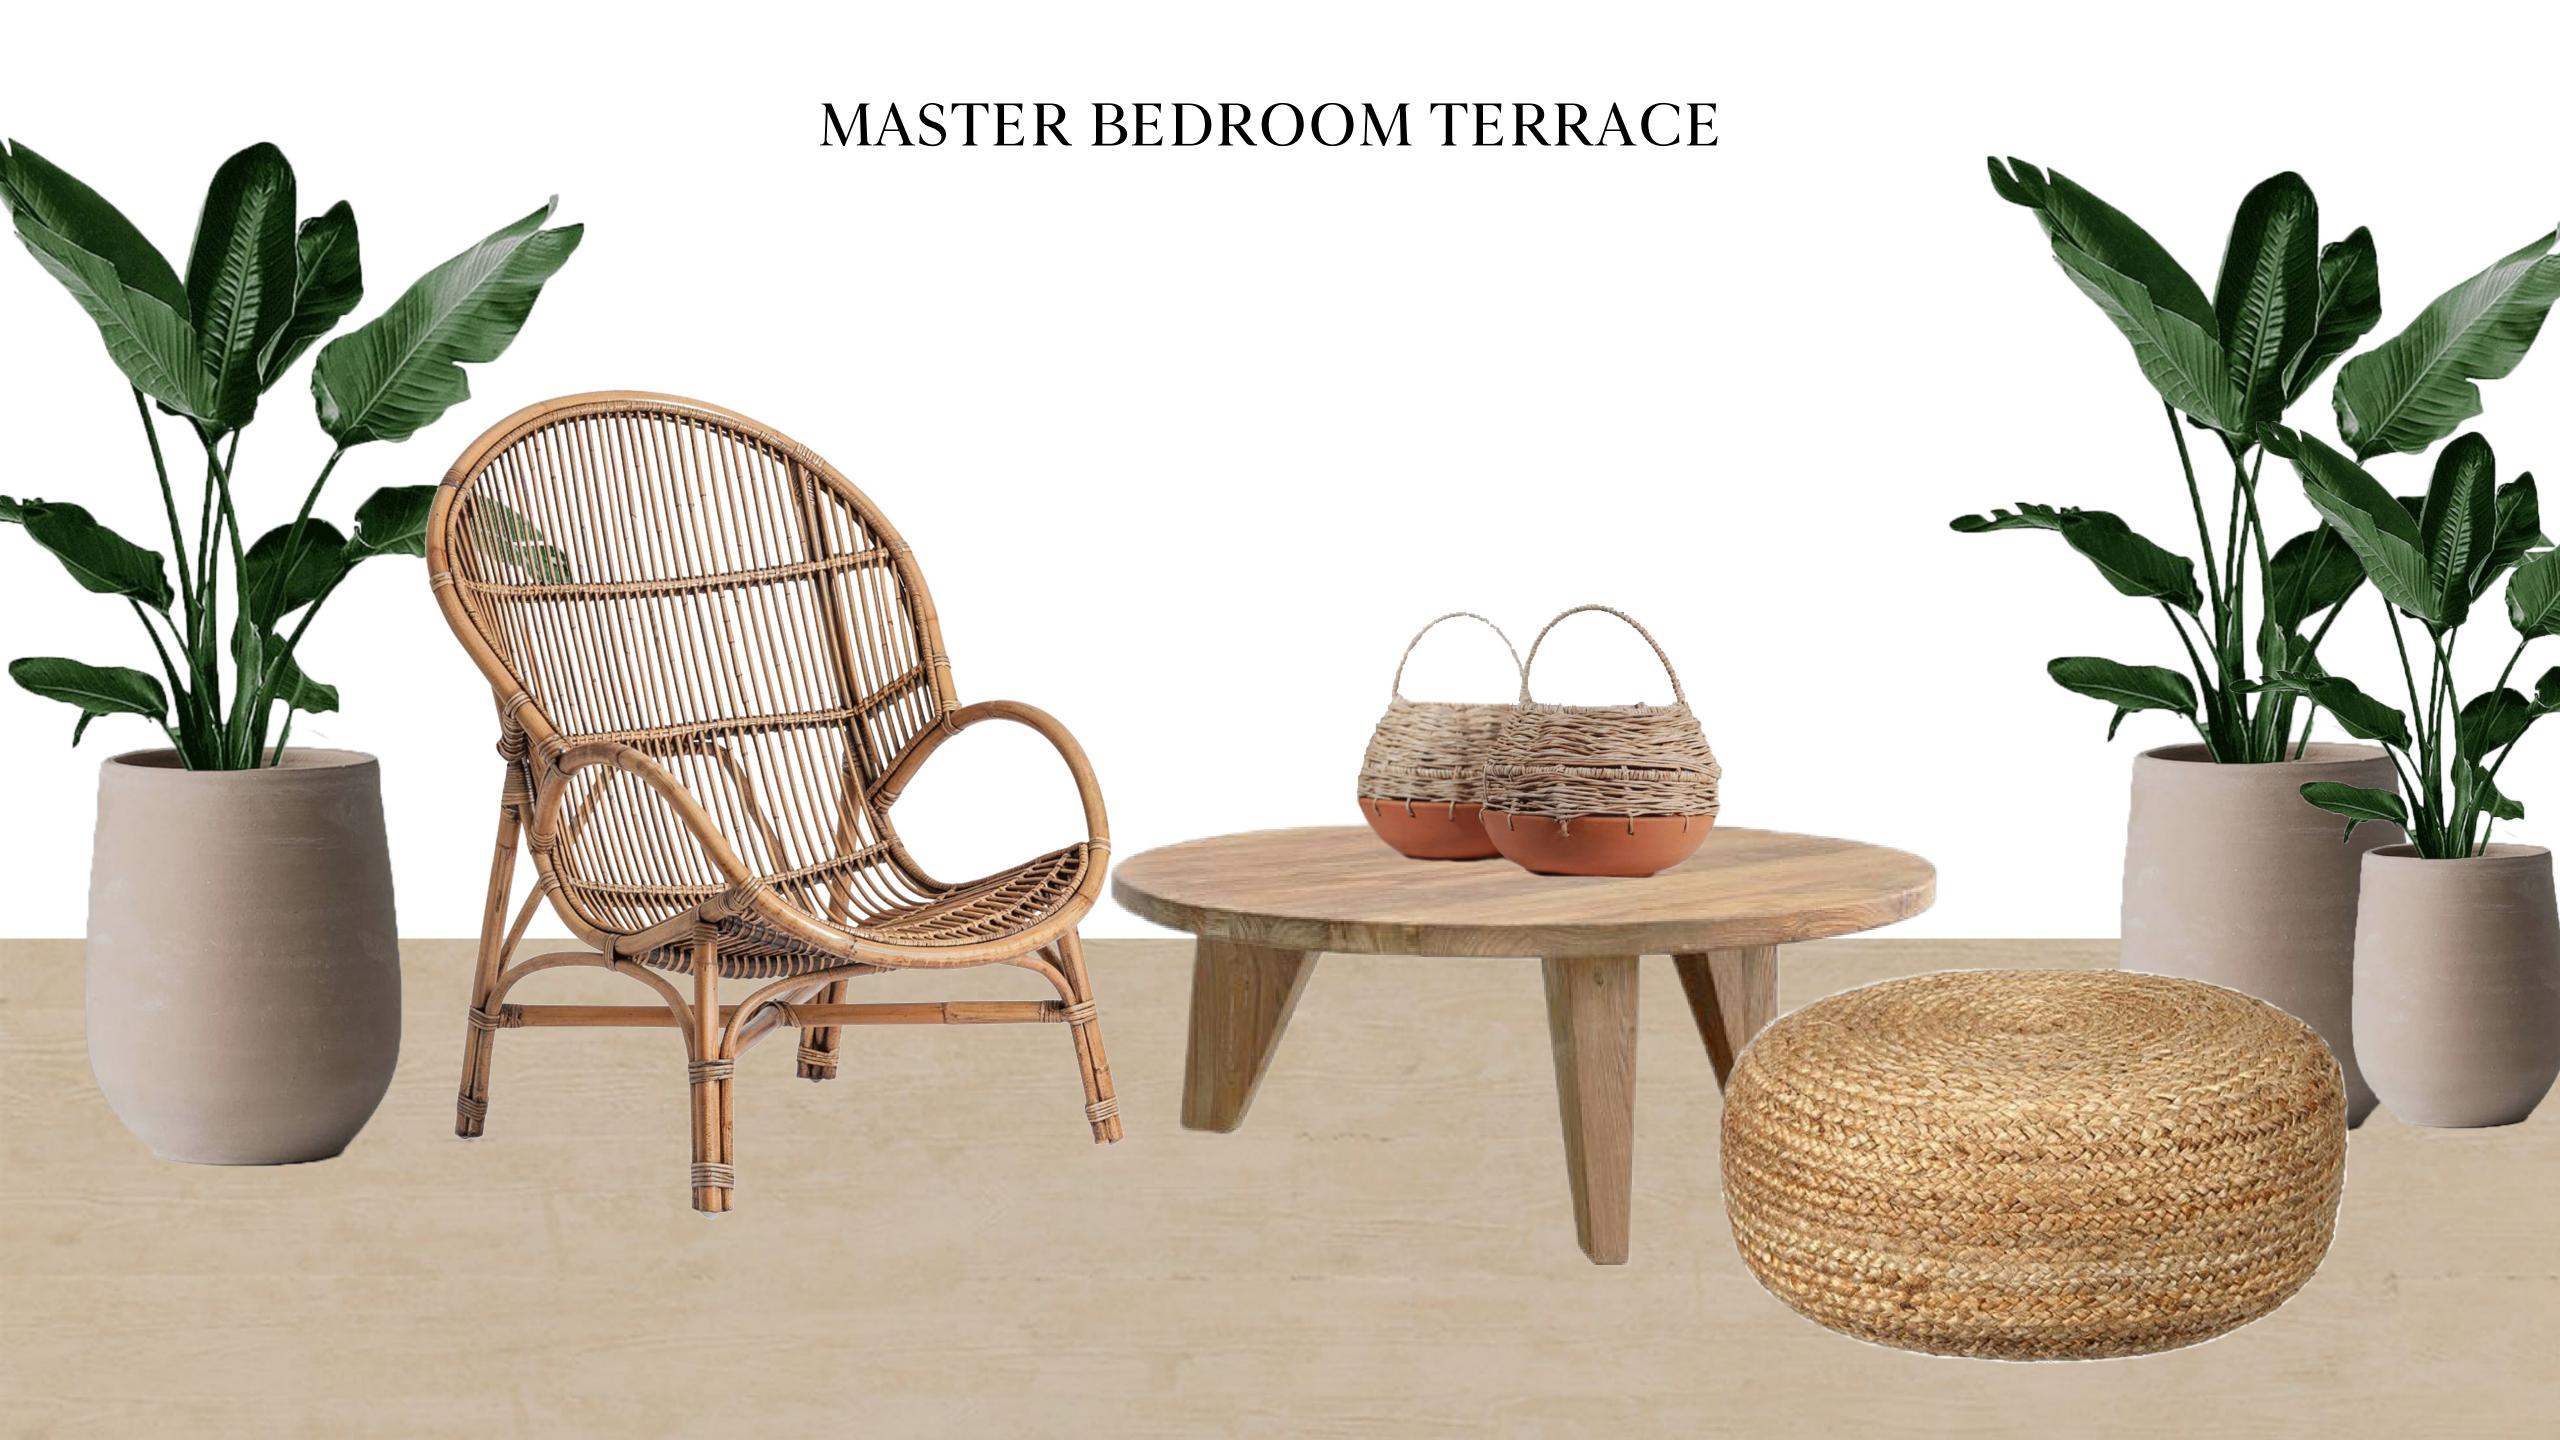

## ITEM LIST

| SPACE                    | IMAGE | DESCRIPTION                           | QUANTITY |
|--------------------------|-------|---------------------------------------|----------|
|                          |       | EXTERIOR BEJUCO<br>CHAIR              | 2        |
|                          |       | LARGE CUSHION<br>COUCH                | 1        |
| OR TERRACE               |       | EXTERIOR NATURAL<br>WOOD COFFEE TABLE | 1        |
| GROUND FLOOR TERRACE     |       | EXTERIOR CONCRETE<br>PLANTPOT         | 2        |
|                          |       | EXTERIOR RATTAN<br>LAMP               | 1        |
|                          |       | HENEQUEN PUFF                         | 2        |
|                          |       | EXTERIOR VINTAGE<br>RUG               | 1        |
| RRACE                    |       | WOOD EXTERIOR<br>COFFE TABLE          | 1        |
| LOCK OFF BEDROOM TERRACE | A     | WOOD EXTERIOR CHAIR                   | 2        |
| LOCK OFF B               |       | 2 CONCRET PLANTPOT<br>SET             | 1        |

| SPACE                  | IMAGE                                                                                                                                                                                                                                                                                                                                                                                                                                                                                                                                                                                                                                                                                                                                                                                                                                                                                                                                                                                                                                                                                                                                                                                                                                                                                                                                                                                                                                                                                                                                                                                                                                                                                                                                                                                                                                                                                                                                                                                                                                                                                                                          | DESCRIPTION                      | QUANTITY |
|------------------------|--------------------------------------------------------------------------------------------------------------------------------------------------------------------------------------------------------------------------------------------------------------------------------------------------------------------------------------------------------------------------------------------------------------------------------------------------------------------------------------------------------------------------------------------------------------------------------------------------------------------------------------------------------------------------------------------------------------------------------------------------------------------------------------------------------------------------------------------------------------------------------------------------------------------------------------------------------------------------------------------------------------------------------------------------------------------------------------------------------------------------------------------------------------------------------------------------------------------------------------------------------------------------------------------------------------------------------------------------------------------------------------------------------------------------------------------------------------------------------------------------------------------------------------------------------------------------------------------------------------------------------------------------------------------------------------------------------------------------------------------------------------------------------------------------------------------------------------------------------------------------------------------------------------------------------------------------------------------------------------------------------------------------------------------------------------------------------------------------------------------------------|----------------------------------|----------|
| ACE                    |                                                                                                                                                                                                                                                                                                                                                                                                                                                                                                                                                                                                                                                                                                                                                                                                                                                                                                                                                                                                                                                                                                                                                                                                                                                                                                                                                                                                                                                                                                                                                                                                                                                                                                                                                                                                                                                                                                                                                                                                                                                                                                                                | RATTAN EXTERIOR<br>CHAIR         | 2        |
| ROOM TERR              |                                                                                                                                                                                                                                                                                                                                                                                                                                                                                                                                                                                                                                                                                                                                                                                                                                                                                                                                                                                                                                                                                                                                                                                                                                                                                                                                                                                                                                                                                                                                                                                                                                                                                                                                                                                                                                                                                                                                                                                                                                                                                                                                | CONCRETE AND WOOD<br>COFFE TABLE | 1        |
| MASTER BEDROOM TERRACE | No. of the last of | 2 CONCRETE PLANTPOT<br>SET       | 2        |
|                        |                                                                                                                                                                                                                                                                                                                                                                                                                                                                                                                                                                                                                                                                                                                                                                                                                                                                                                                                                                                                                                                                                                                                                                                                                                                                                                                                                                                                                                                                                                                                                                                                                                                                                                                                                                                                                                                                                                                                                                                                                                                                                                                                | HENEQUEN PUFF                    | 1        |
|                        | =                                                                                                                                                                                                                                                                                                                                                                                                                                                                                                                                                                                                                                                                                                                                                                                                                                                                                                                                                                                                                                                                                                                                                                                                                                                                                                                                                                                                                                                                                                                                                                                                                                                                                                                                                                                                                                                                                                                                                                                                                                                                                                                              | HAND TOWEL                       | 6        |
|                        |                                                                                                                                                                                                                                                                                                                                                                                                                                                                                                                                                                                                                                                                                                                                                                                                                                                                                                                                                                                                                                                                                                                                                                                                                                                                                                                                                                                                                                                                                                                                                                                                                                                                                                                                                                                                                                                                                                                                                                                                                                                                                                                                | TOWEL                            | 6        |
|                        |                                                                                                                                                                                                                                                                                                                                                                                                                                                                                                                                                                                                                                                                                                                                                                                                                                                                                                                                                                                                                                                                                                                                                                                                                                                                                                                                                                                                                                                                                                                                                                                                                                                                                                                                                                                                                                                                                                                                                                                                                                                                                                                                | POOL TOWEL                       | 6        |
| ИS                     |                                                                                                                                                                                                                                                                                                                                                                                                                                                                                                                                                                                                                                                                                                                                                                                                                                                                                                                                                                                                                                                                                                                                                                                                                                                                                                                                                                                                                                                                                                                                                                                                                                                                                                                                                                                                                                                                                                                                                                                                                                                                                                                                | BATHROOM RUG                     | 4        |
| BATHROOMS              |                                                                                                                                                                                                                                                                                                                                                                                                                                                                                                                                                                                                                                                                                                                                                                                                                                                                                                                                                                                                                                                                                                                                                                                                                                                                                                                                                                                                                                                                                                                                                                                                                                                                                                                                                                                                                                                                                                                                                                                                                                                                                                                                | WOVEN TRASH CAN                  | 2        |
| B/                     |                                                                                                                                                                                                                                                                                                                                                                                                                                                                                                                                                                                                                                                                                                                                                                                                                                                                                                                                                                                                                                                                                                                                                                                                                                                                                                                                                                                                                                                                                                                                                                                                                                                                                                                                                                                                                                                                                                                                                                                                                                                                                                                                | BATHROOM BRUSH                   | 2        |
|                        | 7                                                                                                                                                                                                                                                                                                                                                                                                                                                                                                                                                                                                                                                                                                                                                                                                                                                                                                                                                                                                                                                                                                                                                                                                                                                                                                                                                                                                                                                                                                                                                                                                                                                                                                                                                                                                                                                                                                                                                                                                                                                                                                                              | HAIRDRYER                        | 2        |
|                        |                                                                                                                                                                                                                                                                                                                                                                                                                                                                                                                                                                                                                                                                                                                                                                                                                                                                                                                                                                                                                                                                                                                                                                                                                                                                                                                                                                                                                                                                                                                                                                                                                                                                                                                                                                                                                                                                                                                                                                                                                                                                                                                                | SOAP HOLDER +BRUSH<br>HOLDER     | 2        |
|                        |                                                                                                                                                                                                                                                                                                                                                                                                                                                                                                                                                                                                                                                                                                                                                                                                                                                                                                                                                                                                                                                                                                                                                                                                                                                                                                                                                                                                                                                                                                                                                                                                                                                                                                                                                                                                                                                                                                                                                                                                                                                                                                                                | BEJUCO TRAY                      | 2        |