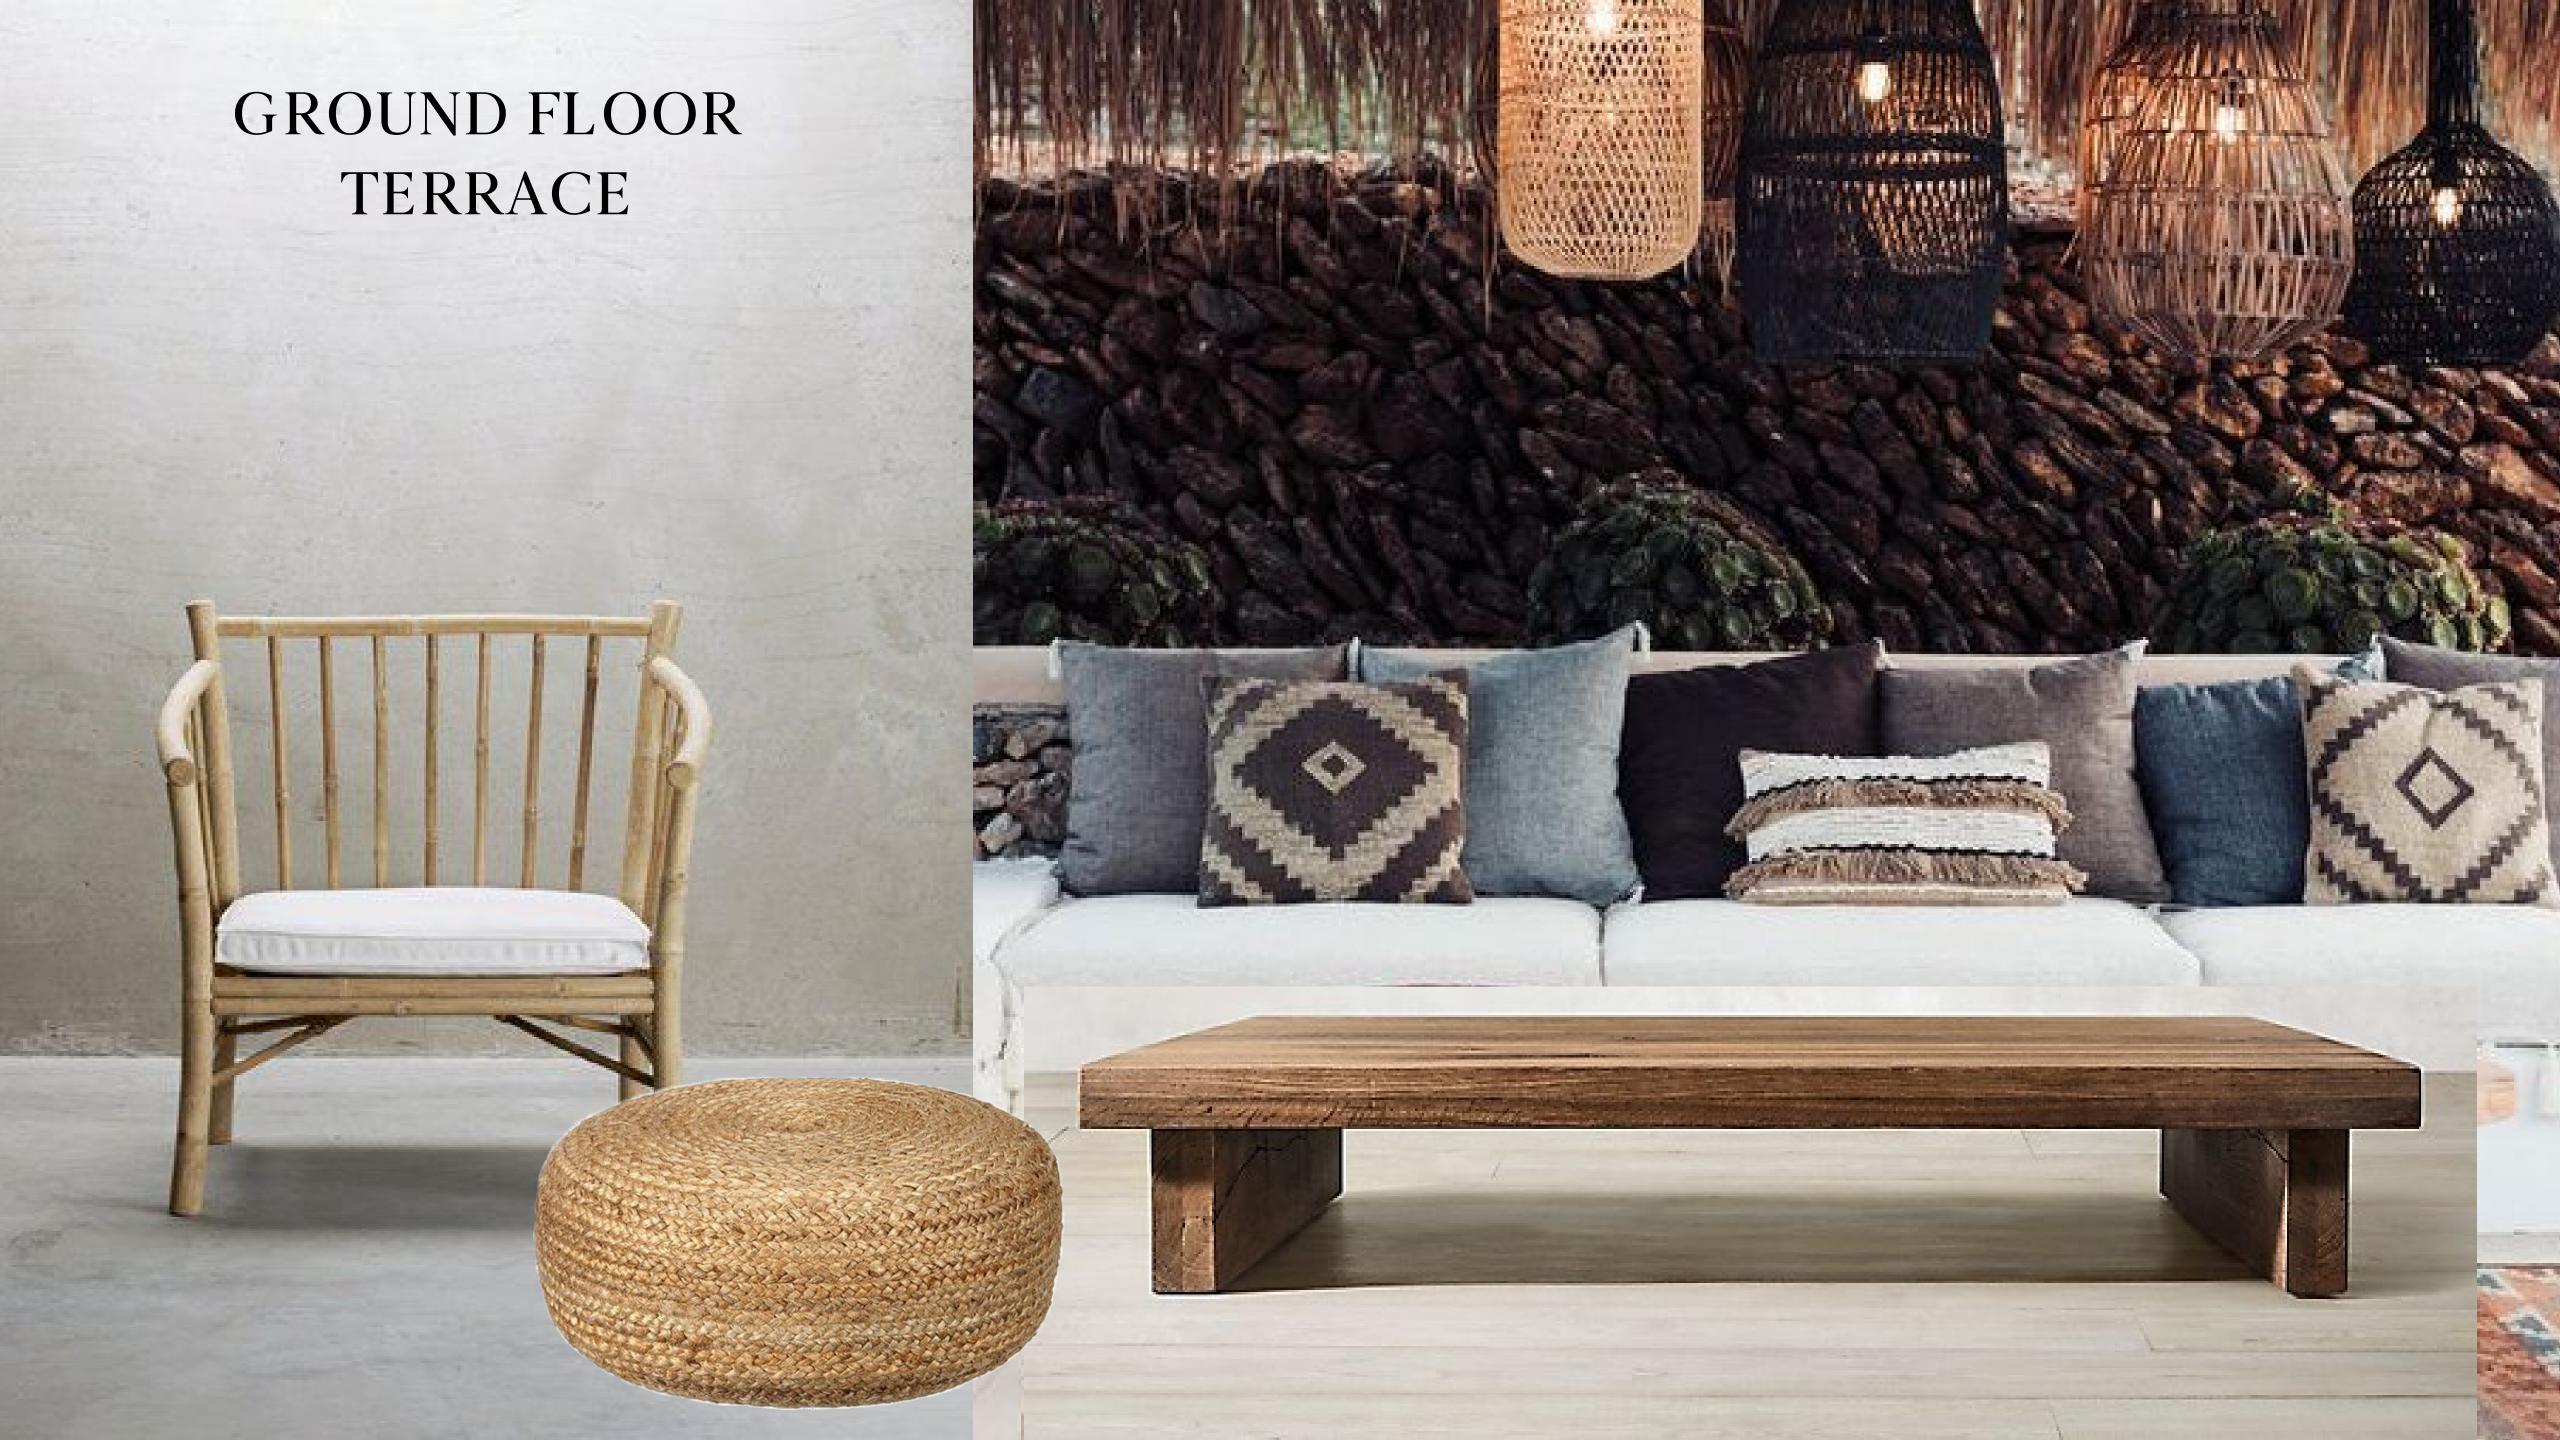

## ITEM LIST

| SPACE                    | IMAGE | DESCRIPTION                           | QUANTITY |
|--------------------------|-------|---------------------------------------|----------|
|                          |       | EXTERIOR BEJUCO<br>CHAIR              | 2        |
|                          |       | LARGE CUSHION<br>COUCH                | 1        |
| OR TERRACE               |       | EXTERIOR NATURAL<br>WOOD COFFEE TABLE | 1        |
| GROUND FLOOR TERRACE     |       | EXTERIOR CONCRETE<br>PLANTPOT         | 2        |
|                          |       | EXTERIOR RATTAN<br>LAMP               | 1        |
|                          |       | HENEQUEN PUFF                         | 2        |
|                          |       | EXTERIOR VINTAGE<br>RUG               | 1        |
| RRACE                    |       | WOOD EXTERIOR<br>COFFE TABLE          | 1        |
| LOCK OFF BEDROOM TERRACE | A     | WOOD EXTERIOR CHAIR                   | 2        |
| LOCK OFF B               |       | 2 CONCRET PLANTPOT<br>SET             | 1        |