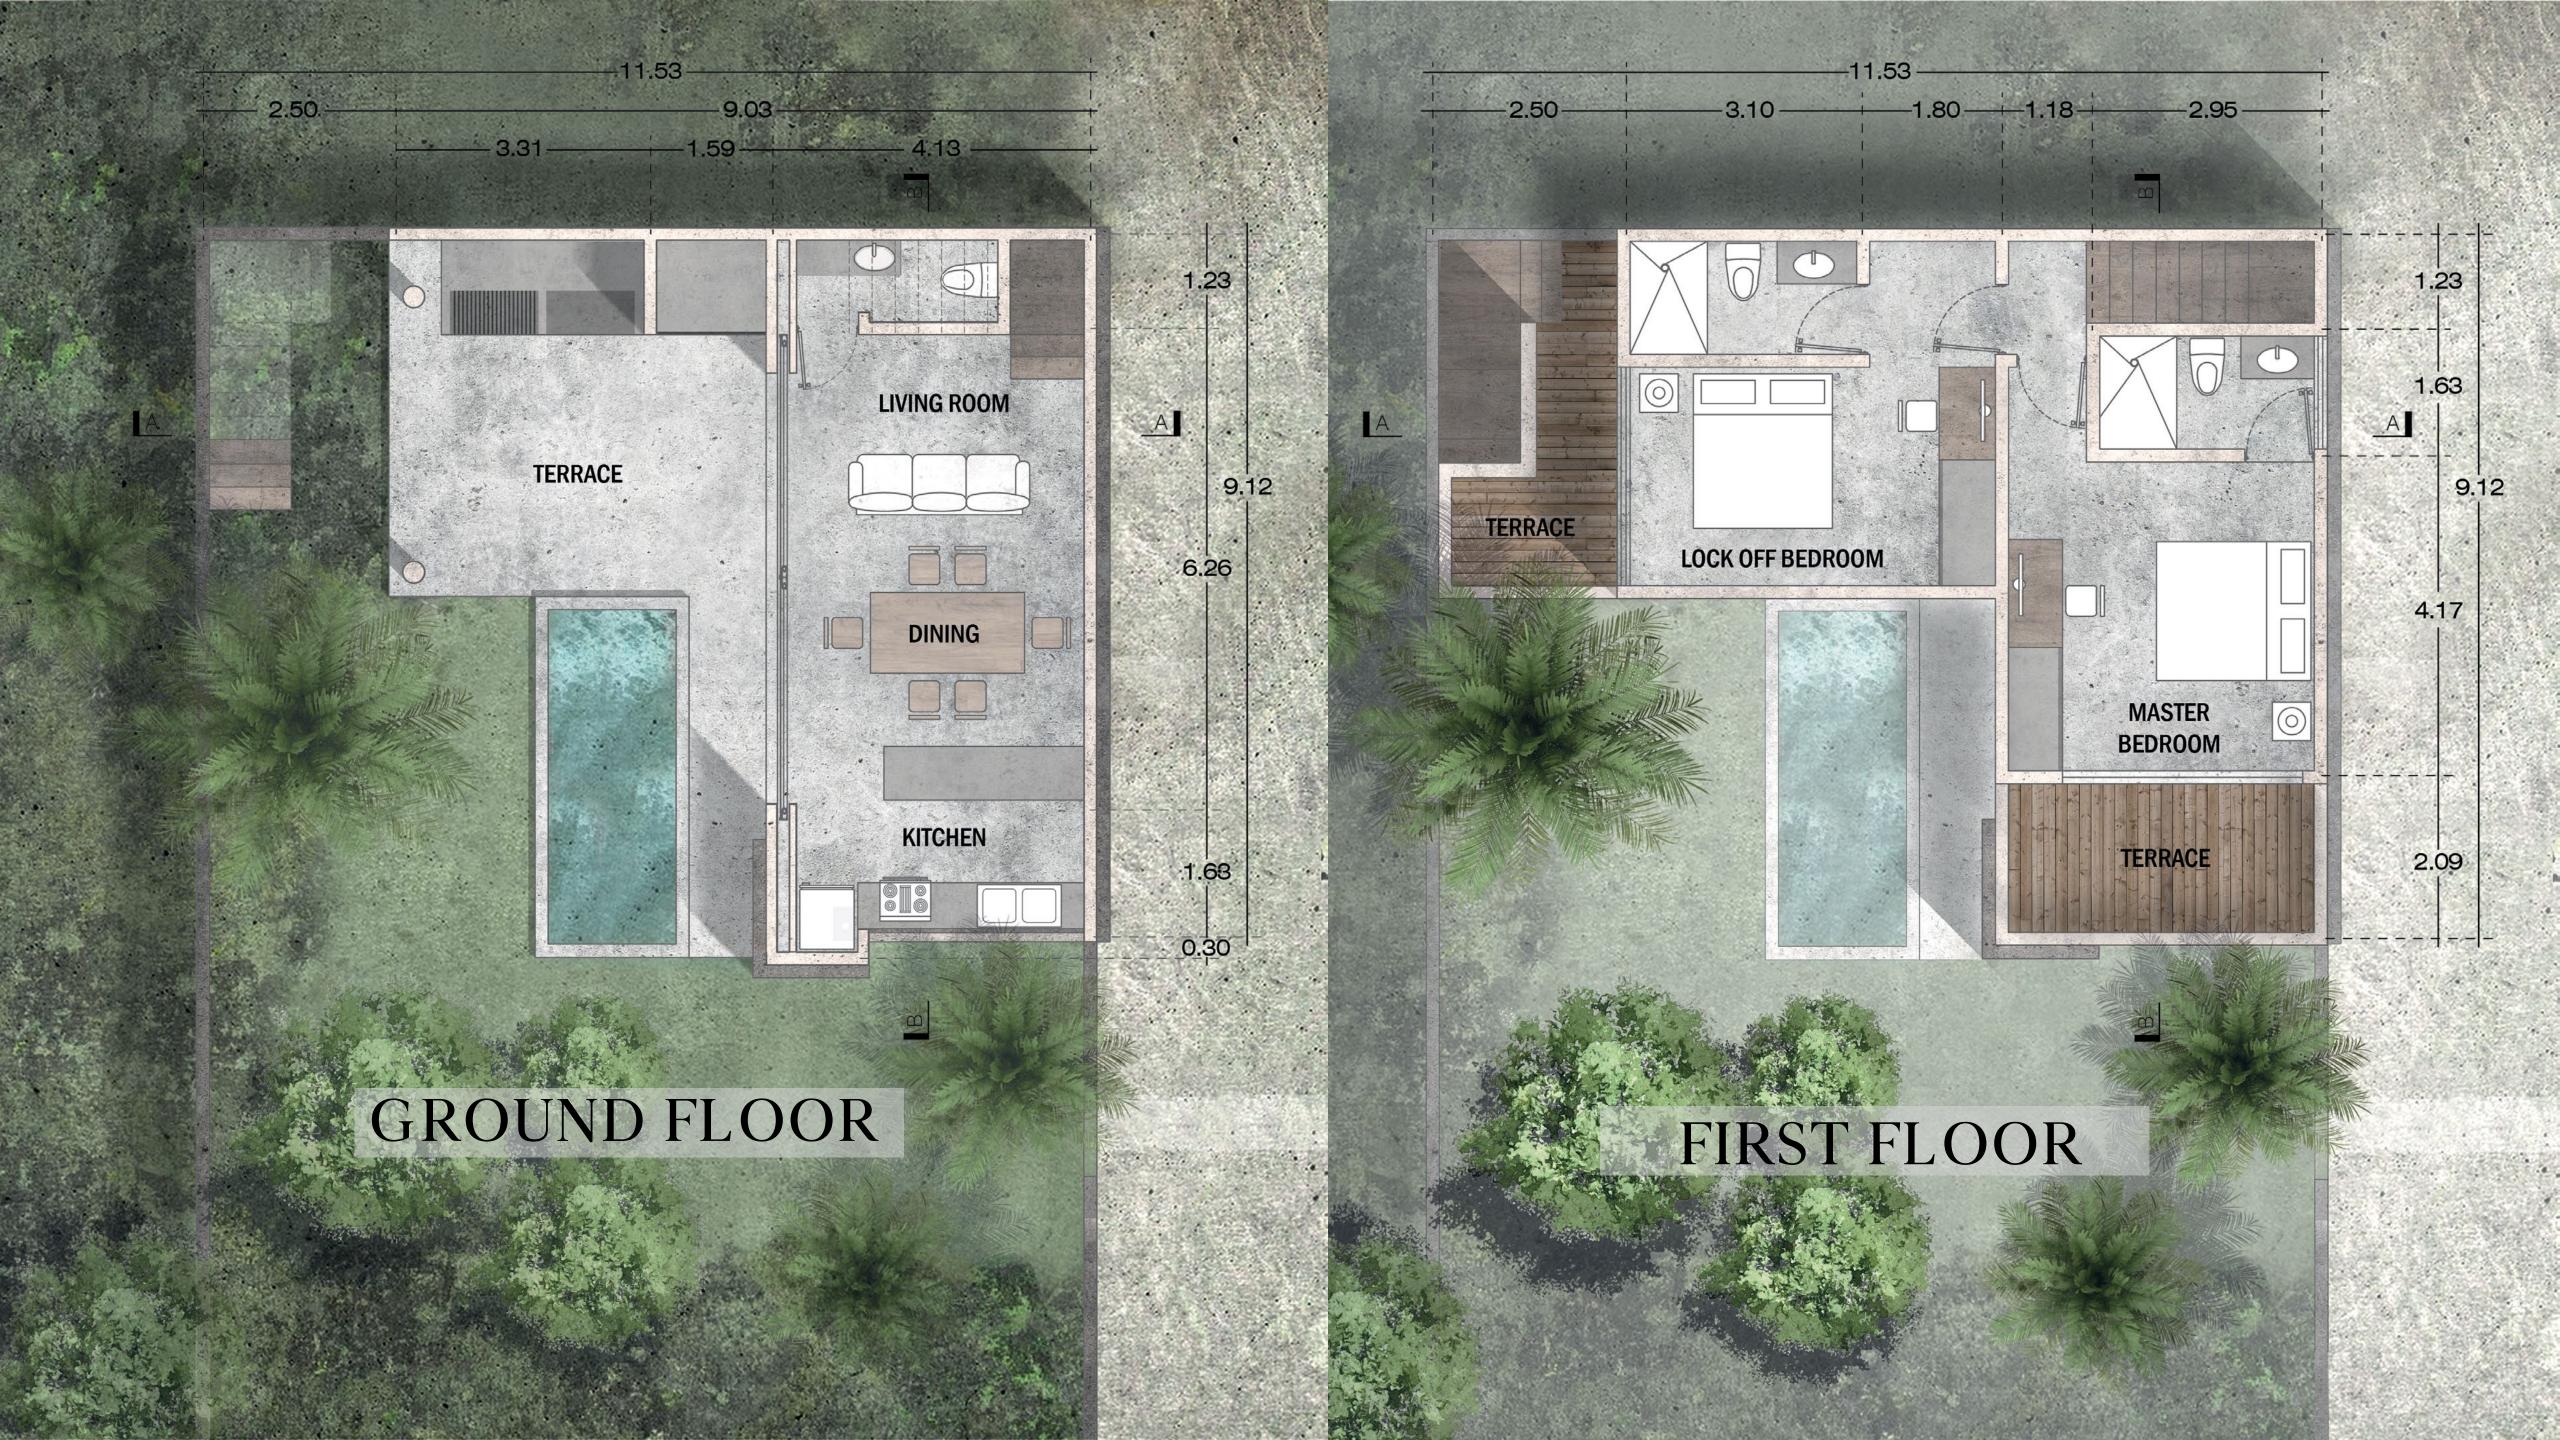

# ITEM LIST

| SPACE       | IMAGE | DESCRIPTION                                            | QUANTITY |
|-------------|-------|--------------------------------------------------------|----------|
|             |       | SOFA COUCH                                             | 1        |
|             |       | HENEQUEN PUFF                                          | 1        |
|             |       | WOOD COFFE TABLE                                       | 1        |
|             |       | WOVEN YUTE RUG                                         | 1        |
|             |       | SOFA COUCH SHEETS<br>(QUEEN SIZE)                      | 2        |
| 5           |       | MATTRESS PROTECTOR<br>(QUEEN SIZE)                     | 1        |
| LIVING ROOM | 1     | SOFA COUCH PILLOWS<br>(QUEEN SIZE)                     | 2        |
| IA.         |       | BED COVER (QUEEN<br>SIZE)                              | 1        |
|             |       | CUSHION DECORATIVE<br>SET (ARTISIAN NATURAL<br>COTTON) | 1        |
|             |       | RATTAN CHAIR                                           | 1        |
|             |       | WOOD SHELVES                                           | 1        |
|             |       | GLASS JAR SET                                          | 1        |

| SPACE          | IMAGE | DESCRIPTION                                            | QUANTITY |
|----------------|-------|--------------------------------------------------------|----------|
|                |       | 6 GLASS WINE SET                                       | 1        |
|                |       | CORKSCREW                                              | 1        |
|                |       | TOASTER                                                | 1        |
| Z              |       | KNIFE SET                                              | 1        |
| KITCHEN        |       | SILVERWARE<br>ORGANIZER                                | 1        |
|                |       | SALT AND PEPPER                                        | 1        |
|                |       | OIL AND VINAGER<br>CONTAINER                           | 1        |
|                |       | KITCHEN UTENSIL                                        | 1        |
|                |       | CUTTING BOARD                                          | 1        |
|                |       | HEADBOARD AND BASE<br>BED                              | 1        |
| MASTER BEDROOM |       | 2 NIGHTSTAND SET                                       | 1        |
| MASTE          |       | CUSHION DECORATIVE<br>SET (ARTISIAN NATURAL<br>COTTON) | 1        |
|                |       | BED ROW (ARTISIAN<br>NATURAL COTTON)                   | 1        |

| SPACE          | IMAGE     | DESCRIPTION                                     | QUANTITY |
|----------------|-----------|-------------------------------------------------|----------|
|                | - 1 Miles | KING SIZE MATTRESS                              | 1        |
|                |           | KING SIZE SHEET SET                             | 2        |
|                |           | MATTRESS PROTECTOR<br>(KING SIZE)               | 1        |
|                | 1         | PILLOWS (KING SIZE)                             | 2        |
|                |           | KING SIZE DUVET<br>FILLING                      | 1        |
|                |           | KING SIZE DUVET                                 | 2        |
| ROOM           |           | ROUND METAL MIRROR                              | 1        |
| MASTER BEDROOM |           | CONCRETE LATERAL<br>LAMP (TERRACOTA<br>COLOR)   | 1        |
|                |           | HENEQUEN ROUND<br>RUG                           | 1        |
|                |           | WALL DECORATION<br>(ARTISIAN NATURAL<br>COTTON) | 1        |
|                |           | 5 WOOD CLOTHESPIN<br>SET                        | 2        |
|                | T T       | BED WOVEN BENCH                                 | 1        |
|                | 1-11      | SAFE BOX                                        | 1        |

## ITEM LIST

| SPACE                    | IMAGE | DESCRIPTION                           | QUANTITY |
|--------------------------|-------|---------------------------------------|----------|
|                          |       | EXTERIOR BEJUCO<br>CHAIR              | 2        |
|                          |       | LARGE CUSHION<br>COUCH                | 1        |
| OR TERRACE               |       | EXTERIOR NATURAL<br>WOOD COFFEE TABLE | 1        |
| GROUND FLOOR TERRACE     |       | EXTERIOR CONCRETE<br>PLANTPOT         | 2        |
|                          |       | EXTERIOR RATTAN<br>LAMP               | 1        |
|                          |       | HENEQUEN PUFF                         | 2        |
|                          |       | EXTERIOR VINTAGE<br>RUG               | 1        |
| RRACE                    |       | WOOD EXTERIOR<br>COFFE TABLE          | 1        |
| LOCK OFF BEDROOM TERRACE | A     | WOOD EXTERIOR CHAIR                   | 2        |
| LOCK OFF B               |       | 2 CONCRET PLANTPOT<br>SET             | 1        |

| SPACE                  | IMAGE                                                                                                                                                                                                                                                                                                                                                                                                                                                                                                                                                                                                                                                                                                                                                                                                                                                                                                                                                                                                                                                                                                                                                                                                                                                                                                                                                                                                                                                                                                                                                                                                                                                                                                                                                                                                                                                                                                                                                                                                                                                                                                                          | DESCRIPTION                      | QUANTITY |
|------------------------|--------------------------------------------------------------------------------------------------------------------------------------------------------------------------------------------------------------------------------------------------------------------------------------------------------------------------------------------------------------------------------------------------------------------------------------------------------------------------------------------------------------------------------------------------------------------------------------------------------------------------------------------------------------------------------------------------------------------------------------------------------------------------------------------------------------------------------------------------------------------------------------------------------------------------------------------------------------------------------------------------------------------------------------------------------------------------------------------------------------------------------------------------------------------------------------------------------------------------------------------------------------------------------------------------------------------------------------------------------------------------------------------------------------------------------------------------------------------------------------------------------------------------------------------------------------------------------------------------------------------------------------------------------------------------------------------------------------------------------------------------------------------------------------------------------------------------------------------------------------------------------------------------------------------------------------------------------------------------------------------------------------------------------------------------------------------------------------------------------------------------------|----------------------------------|----------|
| ACE                    |                                                                                                                                                                                                                                                                                                                                                                                                                                                                                                                                                                                                                                                                                                                                                                                                                                                                                                                                                                                                                                                                                                                                                                                                                                                                                                                                                                                                                                                                                                                                                                                                                                                                                                                                                                                                                                                                                                                                                                                                                                                                                                                                | RATTAN EXTERIOR<br>CHAIR         | 2        |
| ROOM TERR              |                                                                                                                                                                                                                                                                                                                                                                                                                                                                                                                                                                                                                                                                                                                                                                                                                                                                                                                                                                                                                                                                                                                                                                                                                                                                                                                                                                                                                                                                                                                                                                                                                                                                                                                                                                                                                                                                                                                                                                                                                                                                                                                                | CONCRETE AND WOOD<br>COFFE TABLE | 1        |
| MASTER BEDROOM TERRACE | No. of the last of | 2 CONCRETE PLANTPOT<br>SET       | 2        |
|                        |                                                                                                                                                                                                                                                                                                                                                                                                                                                                                                                                                                                                                                                                                                                                                                                                                                                                                                                                                                                                                                                                                                                                                                                                                                                                                                                                                                                                                                                                                                                                                                                                                                                                                                                                                                                                                                                                                                                                                                                                                                                                                                                                | HENEQUEN PUFF                    | 1        |
|                        | =                                                                                                                                                                                                                                                                                                                                                                                                                                                                                                                                                                                                                                                                                                                                                                                                                                                                                                                                                                                                                                                                                                                                                                                                                                                                                                                                                                                                                                                                                                                                                                                                                                                                                                                                                                                                                                                                                                                                                                                                                                                                                                                              | HAND TOWEL                       | 6        |
|                        |                                                                                                                                                                                                                                                                                                                                                                                                                                                                                                                                                                                                                                                                                                                                                                                                                                                                                                                                                                                                                                                                                                                                                                                                                                                                                                                                                                                                                                                                                                                                                                                                                                                                                                                                                                                                                                                                                                                                                                                                                                                                                                                                | TOWEL                            | 6        |
|                        |                                                                                                                                                                                                                                                                                                                                                                                                                                                                                                                                                                                                                                                                                                                                                                                                                                                                                                                                                                                                                                                                                                                                                                                                                                                                                                                                                                                                                                                                                                                                                                                                                                                                                                                                                                                                                                                                                                                                                                                                                                                                                                                                | POOL TOWEL                       | 6        |
| ИS                     |                                                                                                                                                                                                                                                                                                                                                                                                                                                                                                                                                                                                                                                                                                                                                                                                                                                                                                                                                                                                                                                                                                                                                                                                                                                                                                                                                                                                                                                                                                                                                                                                                                                                                                                                                                                                                                                                                                                                                                                                                                                                                                                                | BATHROOM RUG                     | 4        |
| BATHROOMS              |                                                                                                                                                                                                                                                                                                                                                                                                                                                                                                                                                                                                                                                                                                                                                                                                                                                                                                                                                                                                                                                                                                                                                                                                                                                                                                                                                                                                                                                                                                                                                                                                                                                                                                                                                                                                                                                                                                                                                                                                                                                                                                                                | WOVEN TRASH CAN                  | 2        |
| B/                     |                                                                                                                                                                                                                                                                                                                                                                                                                                                                                                                                                                                                                                                                                                                                                                                                                                                                                                                                                                                                                                                                                                                                                                                                                                                                                                                                                                                                                                                                                                                                                                                                                                                                                                                                                                                                                                                                                                                                                                                                                                                                                                                                | BATHROOM BRUSH                   | 2        |
|                        | 7                                                                                                                                                                                                                                                                                                                                                                                                                                                                                                                                                                                                                                                                                                                                                                                                                                                                                                                                                                                                                                                                                                                                                                                                                                                                                                                                                                                                                                                                                                                                                                                                                                                                                                                                                                                                                                                                                                                                                                                                                                                                                                                              | HAIRDRYER                        | 2        |
|                        |                                                                                                                                                                                                                                                                                                                                                                                                                                                                                                                                                                                                                                                                                                                                                                                                                                                                                                                                                                                                                                                                                                                                                                                                                                                                                                                                                                                                                                                                                                                                                                                                                                                                                                                                                                                                                                                                                                                                                                                                                                                                                                                                | SOAP HOLDER +BRUSH<br>HOLDER     | 2        |
|                        |                                                                                                                                                                                                                                                                                                                                                                                                                                                                                                                                                                                                                                                                                                                                                                                                                                                                                                                                                                                                                                                                                                                                                                                                                                                                                                                                                                                                                                                                                                                                                                                                                                                                                                                                                                                                                                                                                                                                                                                                                                                                                                                                | BEJUCO TRAY                      | 2        |

| SPACE           | IMAGE | DESCRIPTION                                            | QUANTITY |
|-----------------|-------|--------------------------------------------------------|----------|
|                 |       | HEADBOARD AND BASE<br>BED                              | 1        |
|                 |       | 2 NIGHTSTAND SET                                       | 1        |
|                 |       | CUSHION DECORATIVE<br>SET (ARTISIAN<br>NATURAL COTTON) | 1        |
|                 |       | BED ROW (ARTISIAN<br>NATURAL COTTON)                   | 1        |
| OCK OFF BEDROOM |       | KING SIZE MATTRESS                                     | 1        |
| LOCK OF         |       | KING SIZE SHEET SET                                    | 2        |
|                 |       | MATTRESS PROTECTOR<br>(KING SIZE)                      | 1        |
|                 | B     | PILLOWS (KING SIZE)                                    | 2        |
|                 |       | KING SIZE DUVET<br>FILLING                             | 1        |
|                 |       | KING SIZE DUVET                                        | 2        |
|                 |       | ROUND METAL MIRROR                                     | 1        |
|                 |       | CONCRETE LATERAL<br>LAMP (TERRACOTA<br>COLOR)          | 1        |

| SPACE            | IMAGE            | DESCRIPTION                                                                      | QUANTITY |
|------------------|------------------|----------------------------------------------------------------------------------|----------|
|                  |                  | HENEQUEN ROUND<br>RUG                                                            | 1        |
| _                |                  | WALL DECORATION                                                                  | 1        |
| SEDROOM          |                  | 5 WOOD CLOTHESPIN<br>SET                                                         | 2        |
| LOCK OFF BEDROOM |                  | BED WOVEN BENCH                                                                  | 1        |
| מ                | LG SMART TV ®    | SMART TV<br>SAMSUNG 55 LED                                                       | 1        |
|                  |                  | MINIBAR                                                                          | 1        |
|                  | 1-11             | SAFE BOX                                                                         | 1        |
| CURTAINS         |                  | BLACK OUT+TRANSLUCENT COURTAINS FOR BEDROOMS, KHITCHEN, DINNING AND LIVING ROOM. | 1        |
|                  | <u>_</u> }∃<br>© | FLETE                                                                            | 1        |