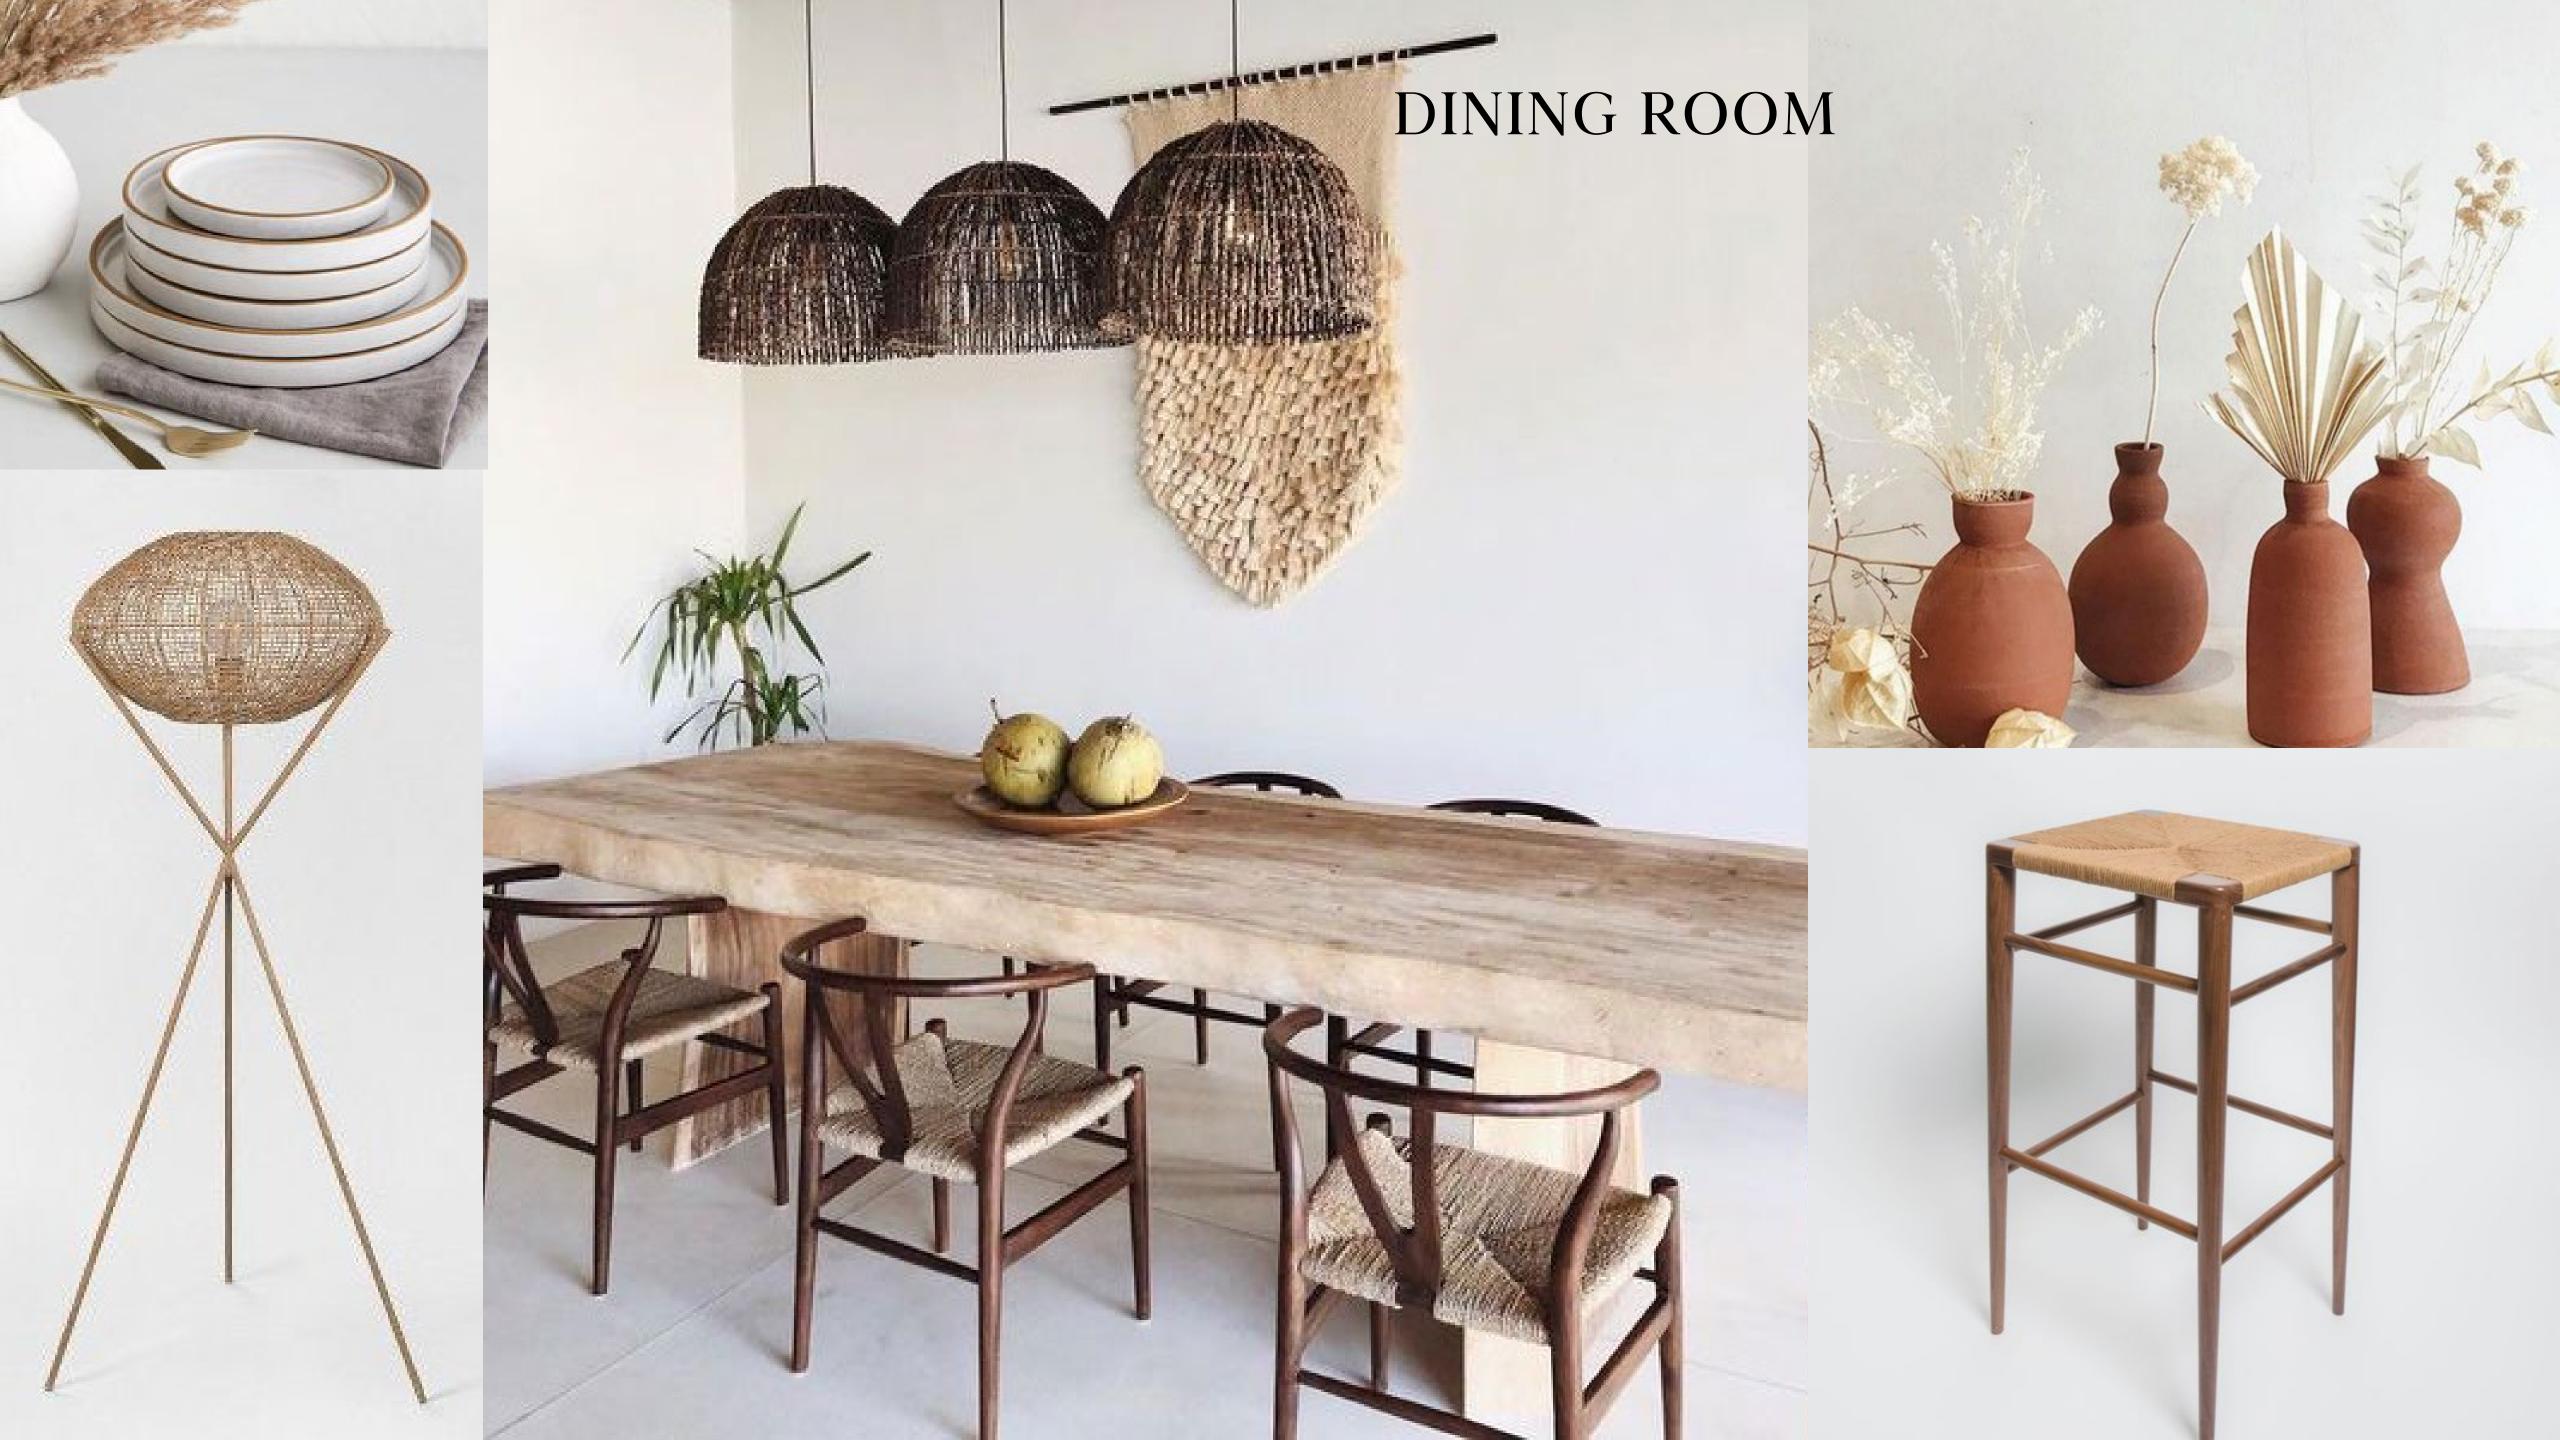

| SPACE       | IMAGE                                  | DESCRIPTION                        | QUANTITY |
|-------------|----------------------------------------|------------------------------------|----------|
|             |                                        | HENEQUEN BASKET<br>SET             | 1        |
| Σ           |                                        | 2 CONCRETE PLANTPOT<br>SET         | 1        |
| LIVING ROOM | \\\\\\\\\\\\\\\\\\\\\\\\\\\\\\\\\\\\\\ | TELAR DECORATION                   | 1        |
|             |                                        | FLOOR RATTAN LAMP                  | 1        |
|             | LG SMART TV® 43"                       | SMART TV<br>SAMSUNG 55 LED         | 1        |
| 'N BAR      |                                        | WOVEN BENCH                        | 4        |
| KITCHEN     |                                        | RATTAN LAMPS                       | 3        |
|             |                                        | TZALAM DINNER TABLE<br>2.10 X 1.90 | 1        |
| DININGROOM  | H                                      | WISHBONE CHAIR<br>(NATURAL COLOR)  | 6        |
| ۵           |                                        | DINING TABLE MUD<br>CENTERPIECE    | 1        |

| SPACE       | IMAGE | DESCRIPTION                                 | QUANTITY |
|-------------|-------|---------------------------------------------|----------|
| OOM         |       | 3 FRAME SET (ARTISIAN<br>PIECES)            | 1        |
|             |       | 6 TABLEWARE DISHES<br>SET (WHITE COLOR)     | 1        |
|             |       | 6 GLASS SET                                 | 1        |
| DINING ROOM |       | 6 SILVERWARE SET                            | 1        |
|             |       | CLOTH NAPKIN SET                            | 6        |
|             |       | INDIVIDUAL COTTON<br>TABLECLOTH SET         | 6        |
|             |       | COFFEE MAKER                                | 1        |
|             |       | BLENDER                                     | 1        |
|             | ) pa  | MICROWAVE<br>SAMSUNG<br>BLACK INOX<br>1000W | 1        |
| KITCHEN     |       | GLASS JAR                                   | 1        |
| KIT         |       | COOKWARE SET                                | 1        |
|             | 0     | GLASS BOWL                                  | 1        |
|             |       | TRASH CAN                                   | 1        |
|             | i e   | REFRIGERATOR<br>LG<br>22 CU.FT              | 1        |