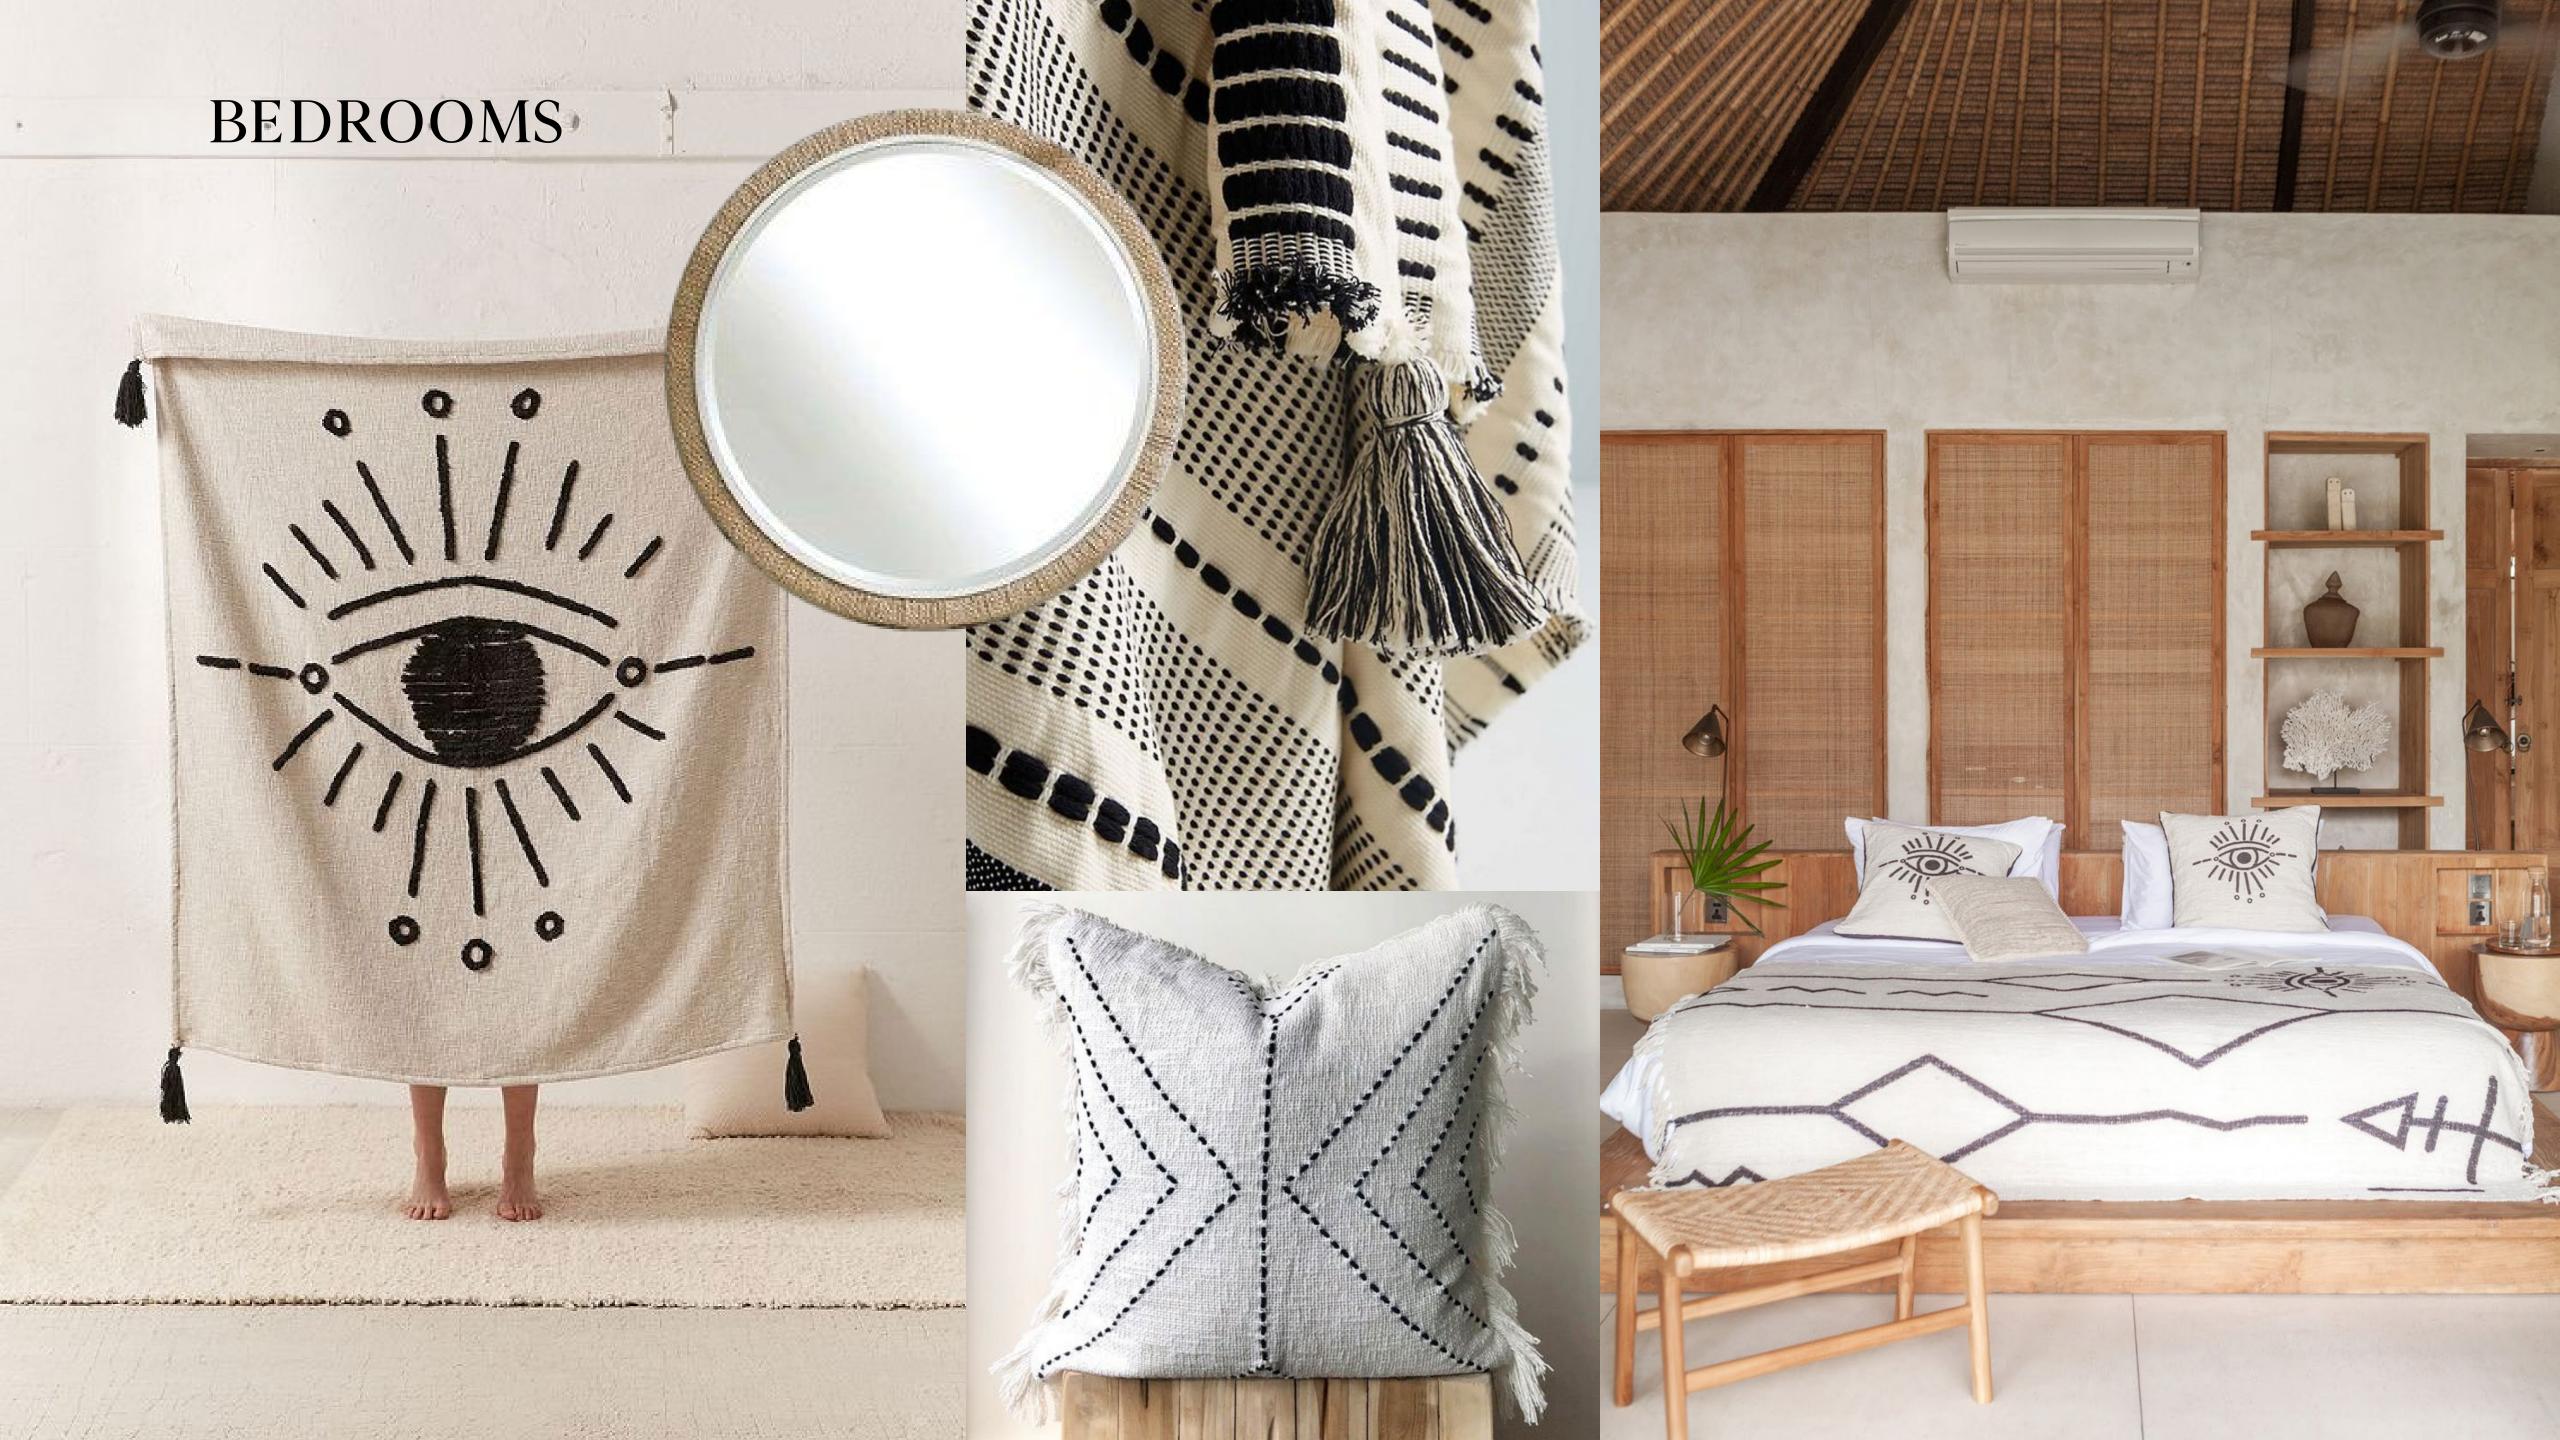

| SPACE          | IMAGE     | DESCRIPTION                                     | QUANTITY |
|----------------|-----------|-------------------------------------------------|----------|
|                | - 1 Miles | KING SIZE MATTRESS                              | 1        |
|                |           | KING SIZE SHEET SET                             | 2        |
|                |           | MATTRESS PROTECTOR<br>(KING SIZE)               | 1        |
|                | 1         | PILLOWS (KING SIZE)                             | 2        |
|                |           | KING SIZE DUVET<br>FILLING                      | 1        |
|                |           | KING SIZE DUVET                                 | 2        |
| ROOM           |           | ROUND METAL MIRROR                              | 1        |
| MASTER BEDROOM |           | CONCRETE LATERAL<br>LAMP (TERRACOTA<br>COLOR)   | 1        |
|                |           | HENEQUEN ROUND<br>RUG                           | 1        |
|                |           | WALL DECORATION<br>(ARTISIAN NATURAL<br>COTTON) | 1        |
|                |           | 5 WOOD CLOTHESPIN<br>SET                        | 2        |
|                | T T       | BED WOVEN BENCH                                 | 1        |
|                | 1-11      | SAFE BOX                                        | 1        |