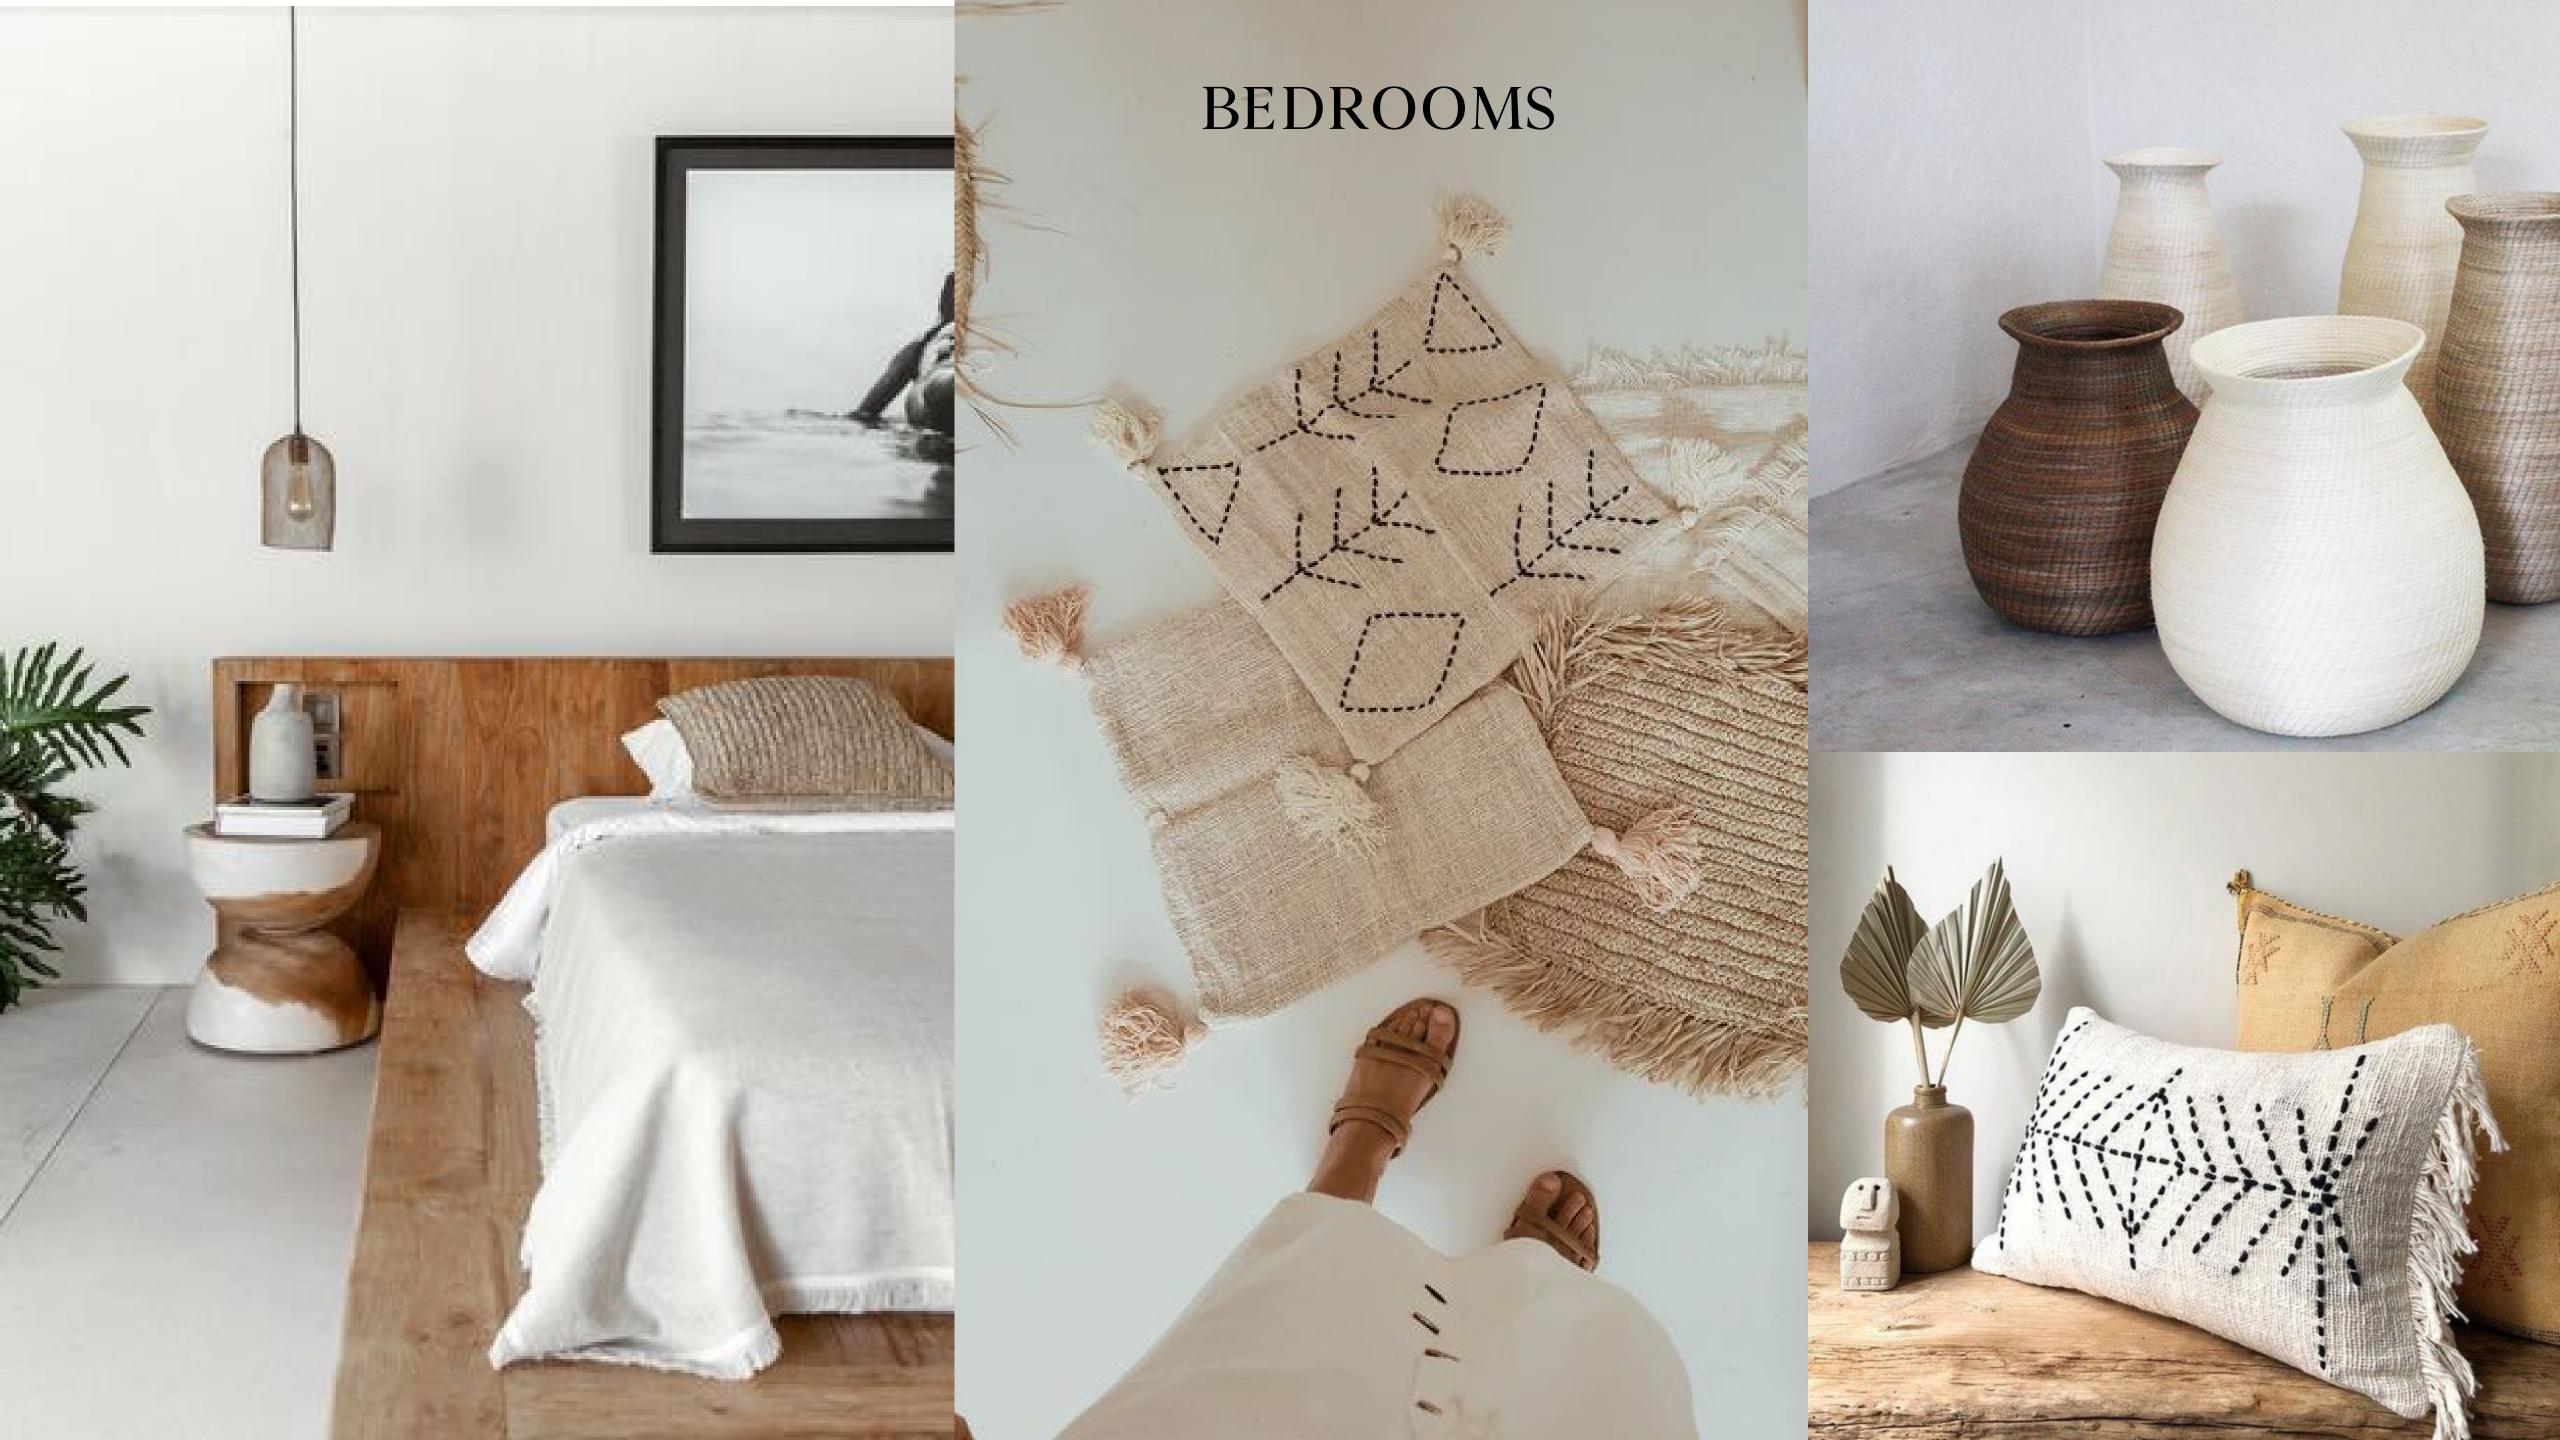

| SPACE          | IMAGE | DESCRIPTION                                            | QUANTITY |
|----------------|-------|--------------------------------------------------------|----------|
|                |       | 6 GLASS WINE SET                                       | 1        |
|                |       | CORKSCREW                                              | 1        |
|                |       | TOASTER                                                | 1        |
| Z              |       | KNIFE SET                                              | 1        |
| KITCHEN        |       | SILVERWARE<br>ORGANIZER                                | 1        |
|                |       | SALT AND PEPPER                                        | 1        |
|                |       | OIL AND VINAGER<br>CONTAINER                           | 1        |
|                |       | KITCHEN UTENSIL                                        | 1        |
|                |       | CUTTING BOARD                                          | 1        |
|                |       | HEADBOARD AND BASE<br>BED                              | 1        |
| MASTER BEDROOM |       | 2 NIGHTSTAND SET                                       | 1        |
| MASTE          |       | CUSHION DECORATIVE<br>SET (ARTISIAN NATURAL<br>COTTON) | 1        |
|                |       | BED ROW (ARTISIAN<br>NATURAL COTTON)                   | 1        |

| SPACE          | IMAGE     | DESCRIPTION                                     | QUANTITY |
|----------------|-----------|-------------------------------------------------|----------|
|                | - 1 Miles | KING SIZE MATTRESS                              | 1        |
|                |           | KING SIZE SHEET SET                             | 2        |
|                |           | MATTRESS PROTECTOR<br>(KING SIZE)               | 1        |
|                | 1         | PILLOWS (KING SIZE)                             | 2        |
|                |           | KING SIZE DUVET<br>FILLING                      | 1        |
|                |           | KING SIZE DUVET                                 | 2        |
| ROOM           |           | ROUND METAL MIRROR                              | 1        |
| MASTER BEDROOM |           | CONCRETE LATERAL<br>LAMP (TERRACOTA<br>COLOR)   | 1        |
|                |           | HENEQUEN ROUND<br>RUG                           | 1        |
|                |           | WALL DECORATION<br>(ARTISIAN NATURAL<br>COTTON) | 1        |
|                |           | 5 WOOD CLOTHESPIN<br>SET                        | 2        |
|                | T T       | BED WOVEN BENCH                                 | 1        |
|                | 1-11      | SAFE BOX                                        | 1        |