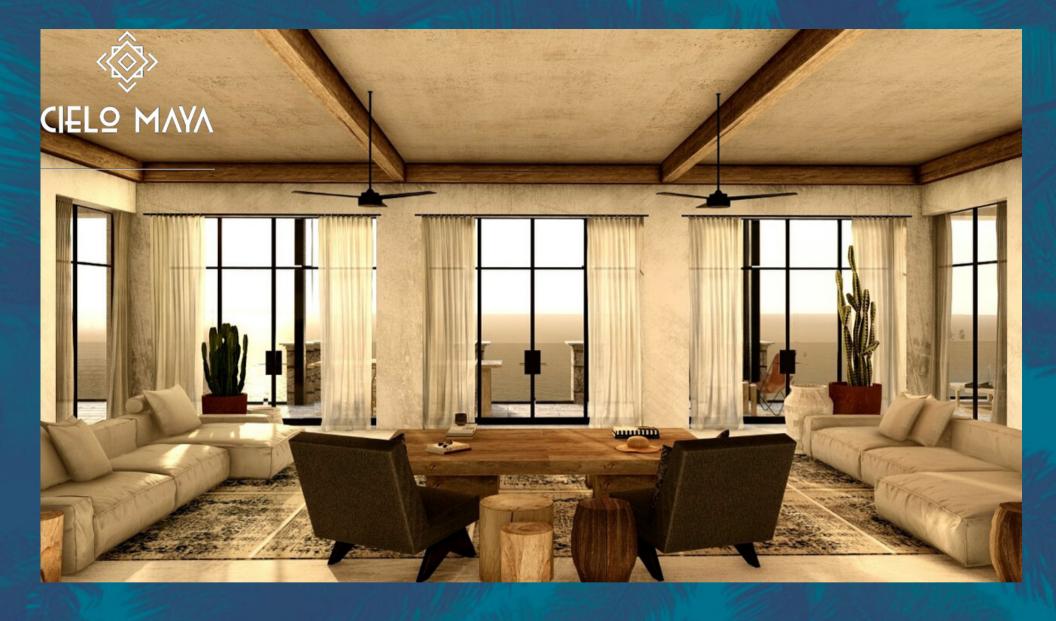

## FEATURES & AMENITIES

CIELO MAYA PRESENTS A NEW WAVE OF OCEANFRONT LIVING AMIDST THE BEAUTY OF THE RIVERA MAYA.

A LIFESTYLE CHARGED BY THE SUN FROM THE MOMENT IT PEAKS ABOVE THE TURQUOISE HORIZON. CIELO

MAYA IF A FRESH BREATH OF OCEAN AIR, OFFERING UNPARALLELED DESIGN & ELEGANCE
• EXQUISITE LOCATION DIRECTLY ON THE PRISTINE CARIBBEAN SEA OCEANFRONT

- ONLY 8 UNITS RANGING FROM 3,130 SQ.FT. TO 4,233 SQ. FT.
  - ALL CONDOMINIUMS ARE OCEAN FACING
- GRACIOUS X-FOOT CEILINGS WITH FLOOR-TO-CEILING WINDOWS
- PRIVATE XX X XX FOOT TERRACES ALL DIRECTLY FACING THE TURQUOISE BLUE WATERS OF THE

## **RIVERA MAYA**

- EXPANSIVE LIVING, DINING AND ENTERTAINING AREAS
- CUSTOM KITCHENS FEATURING THE FINEST MATERIALS AND APPLIANCES
  - 3 & 4 BEDROOMS AND 3.5 BATHS ALL WITH BESPOKE FIXTURES
- PRIVATE BEACHSIDE SWIMMING POOL WITH SUNBEDS & LUSH LANDSCAPING
  - DIRECT ENTRY TO THE DEDICATED BEACH
    - OUTDOOR SHOWERS
    - MULTI-PURPOSE ROOM
      - PRIVATE PARKING
      - 24 HOUR SECURITY
      - LUSH LANDSCAPING
  - 30 MINUTES TO EITHER PLAYA DEL CARMEN OR TULUM