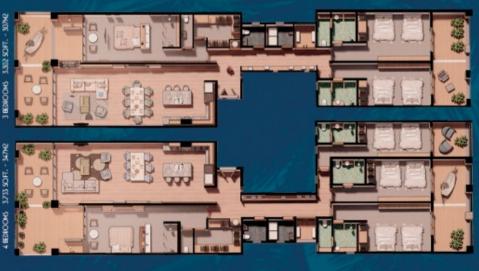

## FLOOR PLAN

MAYA IF A FRESH BREATH OF OCEAN AIR, OFFERING UNPARALLELED DESIGN & ELEGANCE
• EXQUISITE LOCATION DIRECTLY ON THE PRISTINE CARIBBEAN SEA OCEANFRONT

- ONLY 8 UNITS RANGING FROM 3,130 SQ.FT. TO 4,233 SQ. FT.
  - ALL CONDOMINIUMS ARE OCEAN FACING
- GRACIOUS X-FOOT CEILINGS WITH FLOOR-TO-CEILING WINDOWS
- PRIVATE XX X XX FOOT TERRACES ALL DIRECTLY FACING THE TURQUOISE BLUE WATERS OF THE

## **RIVERA MAYA**

- EXPANSIVE LIVING, DINING AND ENTERTAINING AREAS
- CUSTOM KITCHENS FEATURING THE FINEST MATERIALS AND APPLIANCES
  - 3 & 4 BEDROOMS AND 3.5 BATHS ALL WITH BESPOKE FIXTURES
- PRIVATE BEACHSIDE SWIMMING POOL WITH SUNBEDS & LUSH LANDSCAPING
  - DIRECT ENTRY TO THE DEDICATED BEACH
    - OUTDOOR SHOWERS
    - MULTI-PURPOSE ROOM
      - PRIVATE PARKING
      - 24 HOUR SECURITY
      - LUSH LANDSCAPING
  - 30 MINUTES TO EITHER PLAYA DEL CARMEN OR TULUM