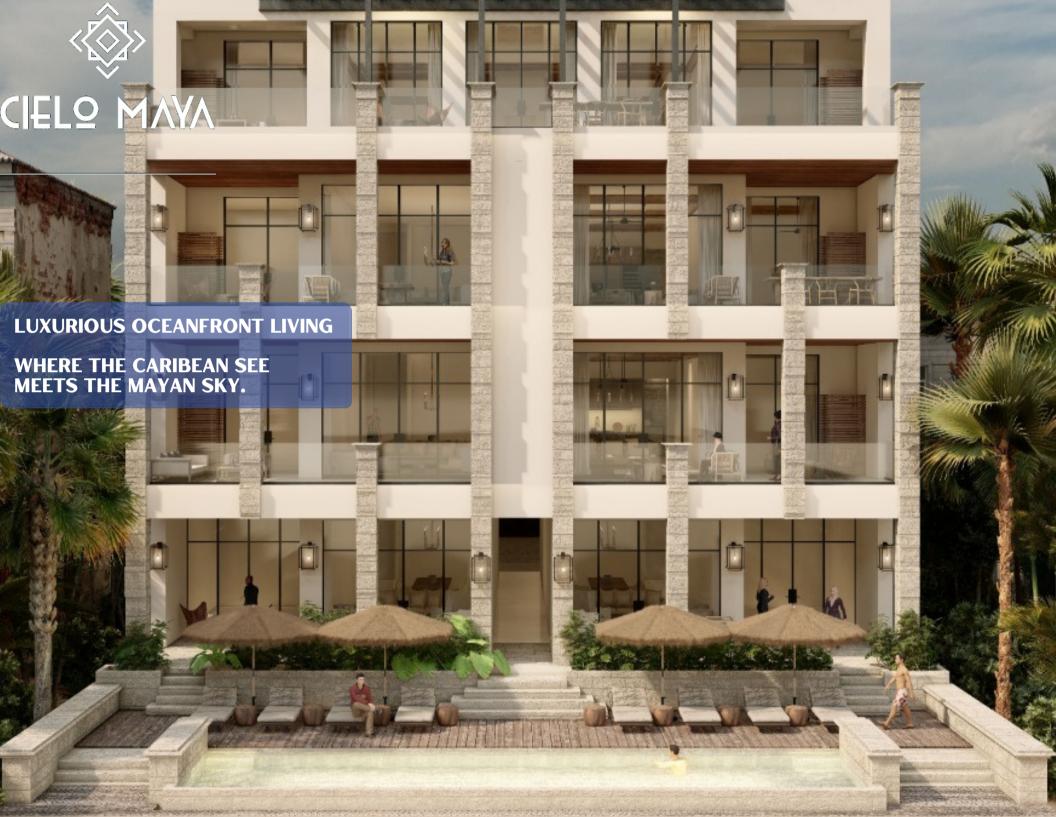

CIELO MAYA IS THE NEW ICON OF PUERTO AVENTURAS, BUILT ON THE LAST AVAILABLE OCEAN-FRONT LOT.

PUERTO AVENTURAS STANDS ABOVE THE REST. THE 900-ACRE GATED LUXURY COMMUNITY HAS TWO MARINAS AND IS SURROUNDED BY LUSH TROPICAL JUNGLE. IT IS THE ONLY PRIVATE DEVELOPMENT WITH AN OCEAN-FRONT MARINA ALONG THE RIVIERA MAYA SHORELINES. ALONG WITH TOP RESTAURANTS, THE COMMUNITY ALSO FEATURES A LUXURIOUS THOMAS LEMAN GOLF COURSE. PUERTO AVENTURAS IS PERFECTLY LOCATED BETWEEN PLAYA DEL CARMEN & TULUM

## FEATURES & AMENITIES

CIELO MAYA PRESENTS A NEW WAVE OF OCEANFRONT LIVING AMIDST THE BEAUTY OF THE RIVERA MAYA.

A LIFESTYLE CHARGED BY THE SUN FROM THE MOMENT IT PEAKS ABOVE THE TURQUOISE HORIZON. CIELO

MAYA IF A FRESH BREATH OF OCEAN AIR, OFFERING UNPARALLELED DESIGN & ELEGANCE
• EXQUISITE LOCATION DIRECTLY ON THE PRISTINE CARIBBEAN SEA OCEANFRONT

- ONLY 8 UNITS RANGING FROM 3,130 SQ.FT. TO 4,233 SQ. FT.
  - ALL CONDOMINIUMS ARE OCEAN FACING
- GRACIOUS X-FOOT CEILINGS WITH FLOOR-TO-CEILING WINDOWS
- PRIVATE XX X XX FOOT TERRACES ALL DIRECTLY FACING THE TURQUOISE BLUE WATERS OF THE