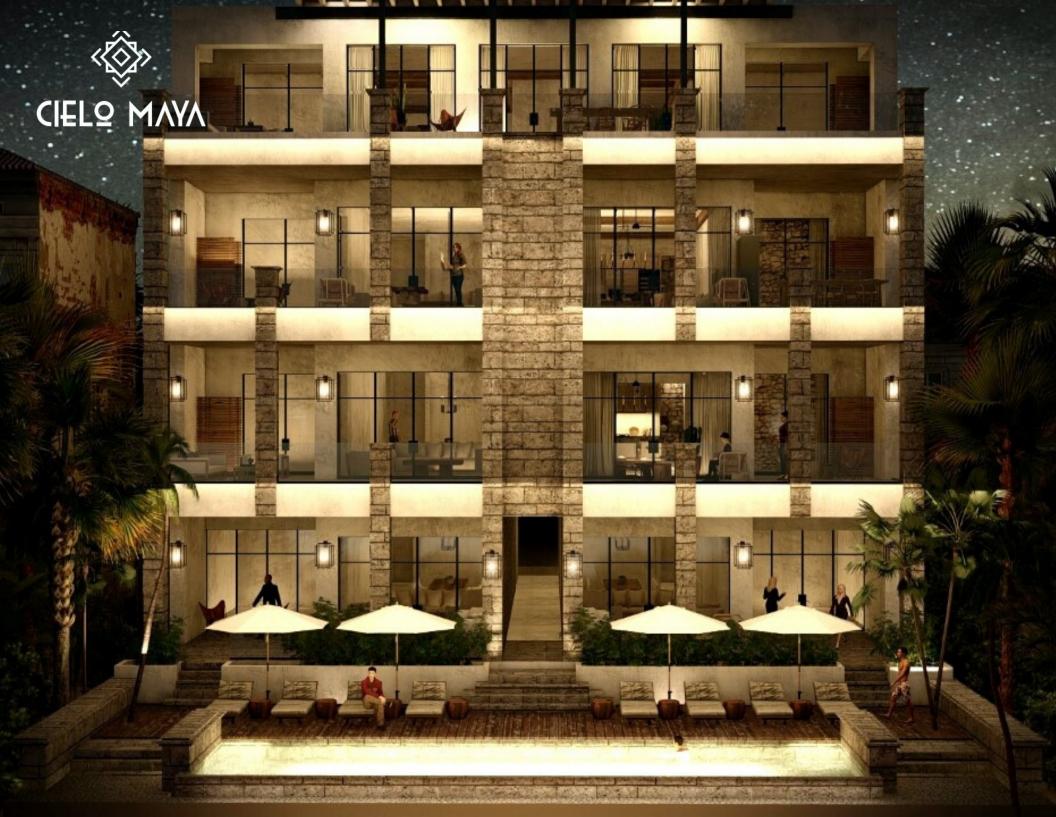

## FEATURES & AMENITIES

CIELO MAYA PRESENTS A NEW WAVE OF OCEANFRONT LIVING AMIDST THE BEAUTY OF THE RIVERA MAYA.

A LIFESTYLE CHARGED BY THE SUN FROM THE MOMENT IT PEAKS ABOVE THE TURQUOISE HORIZON. CIELO

MAYA IF A FRESH BREATH OF OCEAN AIR, OFFERING UNPARALLELED DESIGN & ELEGANCE
• EXQUISITE LOCATION DIRECTLY ON THE PRISTINE CARIBBEAN SEA OCEANFRONT

- ONLY 8 UNITS RANGING FROM 3,130 SQ.FT. TO 4,233 SQ. FT.
  - ALL CONDOMINIUMS ARE OCEAN FACING
- GRACIOUS X-FOOT CEILINGS WITH FLOOR-TO-CEILING WINDOWS
- PRIVATE XX X XX FOOT TERRACES ALL DIRECTLY FACING THE TURQUOISE BLUE WATERS OF THE