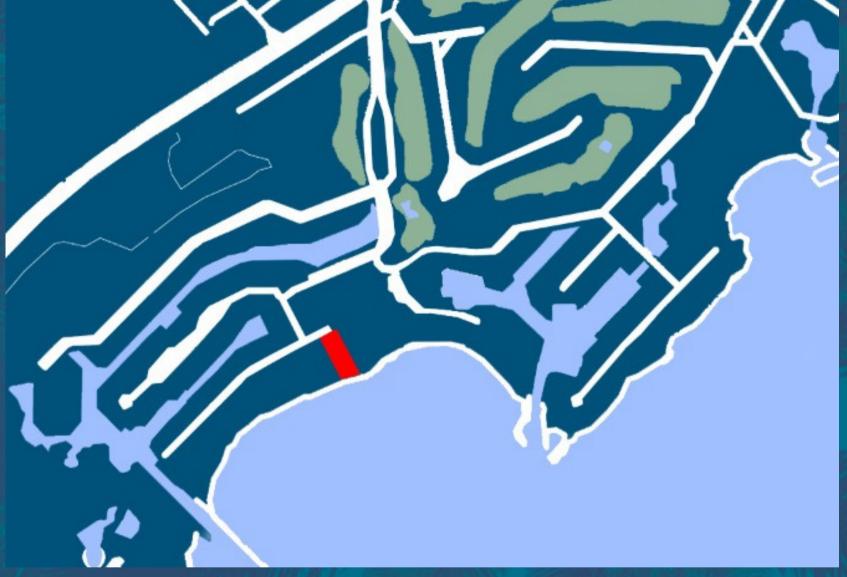

CIELO MAYA IS THE NEW ICON OF PUERTO AVENTURAS, BUILT ON THE LAST AVAILABLE OCEAN-FRONT LOT.

PUERTO AVENTURAS STANDS ABOVE THE REST. THE 900-ACRE GATED LUXURY COMMUNITY HAS TWO MARINAS AND IS SURROUNDED BY LUSH TROPICAL JUNGLE. IT IS THE ONLY PRIVATE DEVELOPMENT WITH AN OCEAN-FRONT MARINA ALONG THE RIVIERA MAYA SHORELINES. ALONG WITH TOP RESTAURANTS, THE COMMUNITY ALSO FEATURES A LUXURIOUS THOMAS LEMAN GOLF COURSE. PUERTO AVENTURAS IS PERFECTLY LOCATED BETWEEN PLAYA DEL CARMEN & TULUM