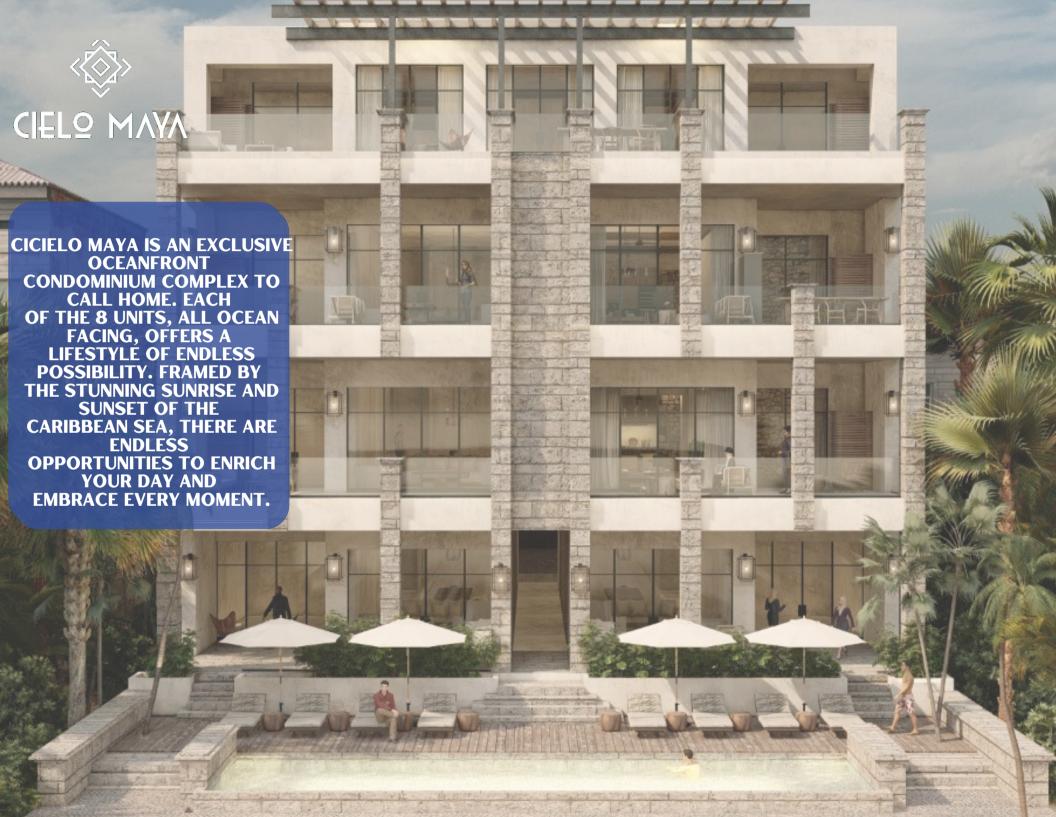

MAYA IF A FRESH BREATH OF OCEAN AIR, OFFERING UNPARALLELED DESIGN & ELEGANCE
• EXQUISITE LOCATION DIRECTLY ON THE PRISTINE CARIBBEAN SEA OCEANFRONT

- ONLY 8 UNITS RANGING FROM 3,130 SQ.FT. TO 4,233 SQ. FT.
  - ALL CONDOMINIUMS ARE OCEAN FACING
- GRACIOUS X-FOOT CEILINGS WITH FLOOR-TO-CEILING WINDOWS
- PRIVATE XX X XX FOOT TERRACES ALL DIRECTLY FACING THE TURQUOISE BLUE WATERS OF THE

## **RIVERA MAYA**

- EXPANSIVE LIVING, DINING AND ENTERTAINING AREAS
- CUSTOM KITCHENS FEATURING THE FINEST MATERIALS AND APPLIANCES
  - 3 & 4 BEDROOMS AND 3.5 BATHS ALL WITH BESPOKE FIXTURES
- PRIVATE BEACHSIDE SWIMMING POOL WITH SUNBEDS & LUSH LANDSCAPING
  - DIRECT ENTRY TO THE DEDICATED BEACH
    - OUTDOOR SHOWERS
    - MULTI-PURPOSE ROOM
      - PRIVATE PARKING
      - 24 HOUR SECURITY
      - LUSH LANDSCAPING
  - 30 MINUTES TO EITHER PLAYA DEL CARMEN OR TULUM