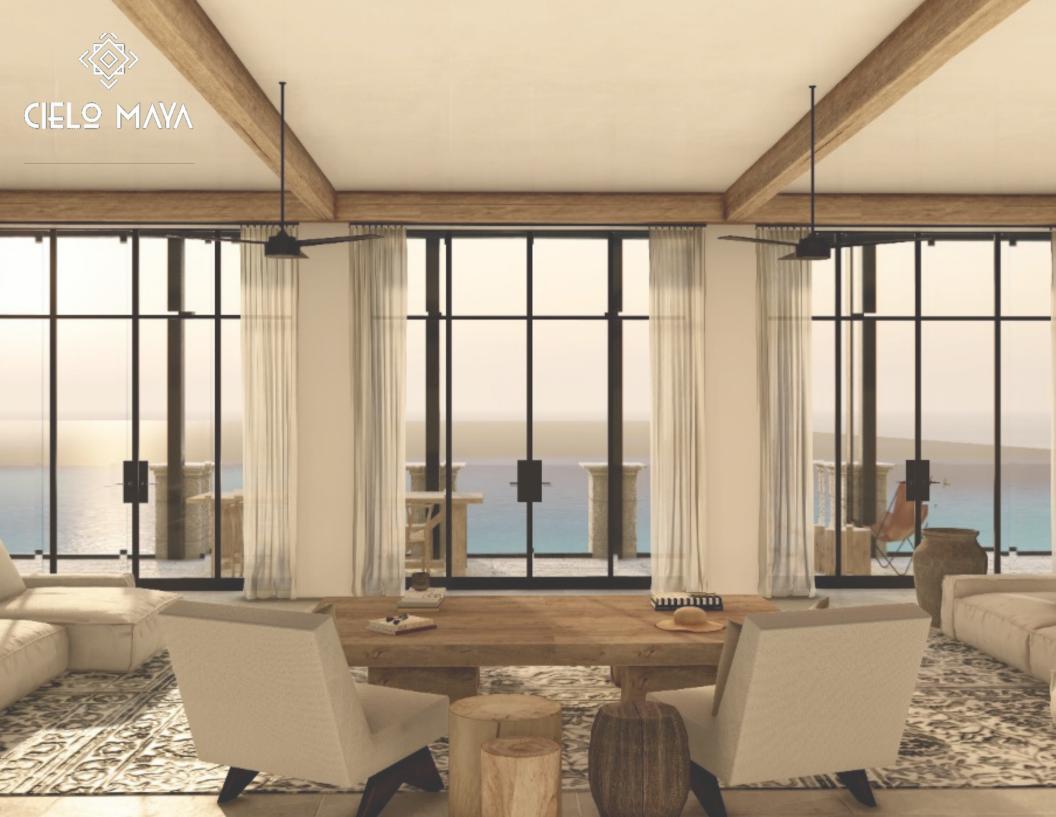

## FEATURES & AMENITIES

CIELO MAYA PRESENTS A NEW WAVE OF OCEANFRONT LIVING AMIDST THE BEAUTY OF THE RIVERA MAYA.

A LIFESTYLE CHARGED BY THE SUN FROM THE MOMENT IT PEAKS ABOVE THE TURQUOISE HORIZON. CIELO

MAYA IF A FRESH BREATH OF OCEAN AIR, OFFERING UNPARALLELED DESIGN & ELEGANCE
• EXQUISITE LOCATION DIRECTLY ON THE PRISTINE CARIBBEAN SEA OCEANFRONT

- ONLY 8 UNITS RANGING FROM 3,130 SQ.FT. TO 4,233 SQ. FT.
  - ALL CONDOMINIUMS ARE OCEAN FACING
- GRACIOUS X-FOOT CEILINGS WITH FLOOR-TO-CEILING WINDOWS
- PRIVATE XX X XX FOOT TERRACES ALL DIRECTLY FACING THE TURQUOISE BLUE WATERS OF THE

LUXURY FINISHES AT THE FINEST OFFER FULL VIEW
TO THE TURKISH BLUE WATERS OF THE RIVIERA
MAYA

THE FINEST HIGH END LUXURY KITCHEN DESIGNS UTILIZE HIGH-QUALITY MATERIALS SUCH COUNTERTOPS, PROFESSIONAL SPACE PLANNING, PROPER LIGHTING AND BEAUTIFUL INTERIOR DESIGN.