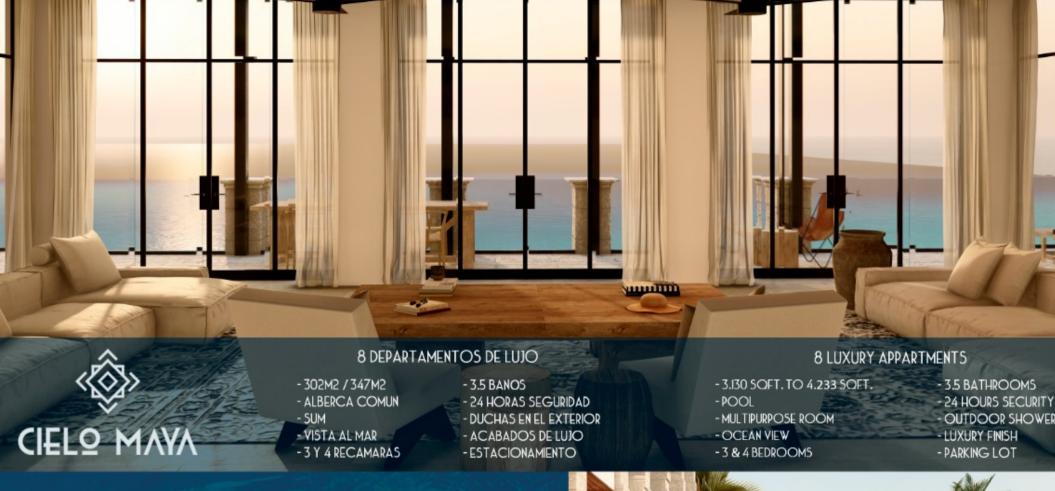

## FEATURES & AMENITIES

CIELO MAYA PRESENTS A NEW WAVE OF OCEANFRONT LIVING AMIDST THE BEAUTY OF THE RIVERA MAYA.

A LIFESTYLE CHARGED BY THE SUN FROM THE MOMENT IT PEAKS ABOVE THE TURQUOISE HORIZON. CIELO

MAYA IF A FRESH BREATH OF OCEAN AIR, OFFERING UNPARALLELED DESIGN & ELEGANCE
• EXQUISITE LOCATION DIRECTLY ON THE PRISTINE CARIBBEAN SEA OCEANFRONT

- ONLY 8 UNITS RANGING FROM 3,130 SQ.FT. TO 4,233 SQ. FT.
  - ALL CONDOMINIUMS ARE OCEAN FACING
- GRACIOUS X-FOOT CEILINGS WITH FLOOR-TO-CEILING WINDOWS
- PRIVATE XX X XX FOOT TERRACES ALL DIRECTLY FACING THE TURQUOISE BLUE WATERS OF THE

## **RIVERA MAYA**

- EXPANSIVE LIVING, DINING AND ENTERTAINING AREAS
- CUSTOM KITCHENS FEATURING THE FINEST MATERIALS AND APPLIANCES
  - 3 & 4 BEDROOMS AND 3.5 BATHS ALL WITH BESPOKE FIXTURES
- PRIVATE BEACHSIDE SWIMMING POOL WITH SUNBEDS & LUSH LANDSCAPING
  - DIRECT ENTRY TO THE DEDICATED BEACH
    - OUTDOOR SHOWERS
    - MULTI-PURPOSE ROOM
      - PRIVATE PARKING
      - 24 HOUR SECURITY
      - LUSH LANDSCAPING
  - 30 MINUTES TO EITHER PLAYA DEL CARMEN OR TULUM