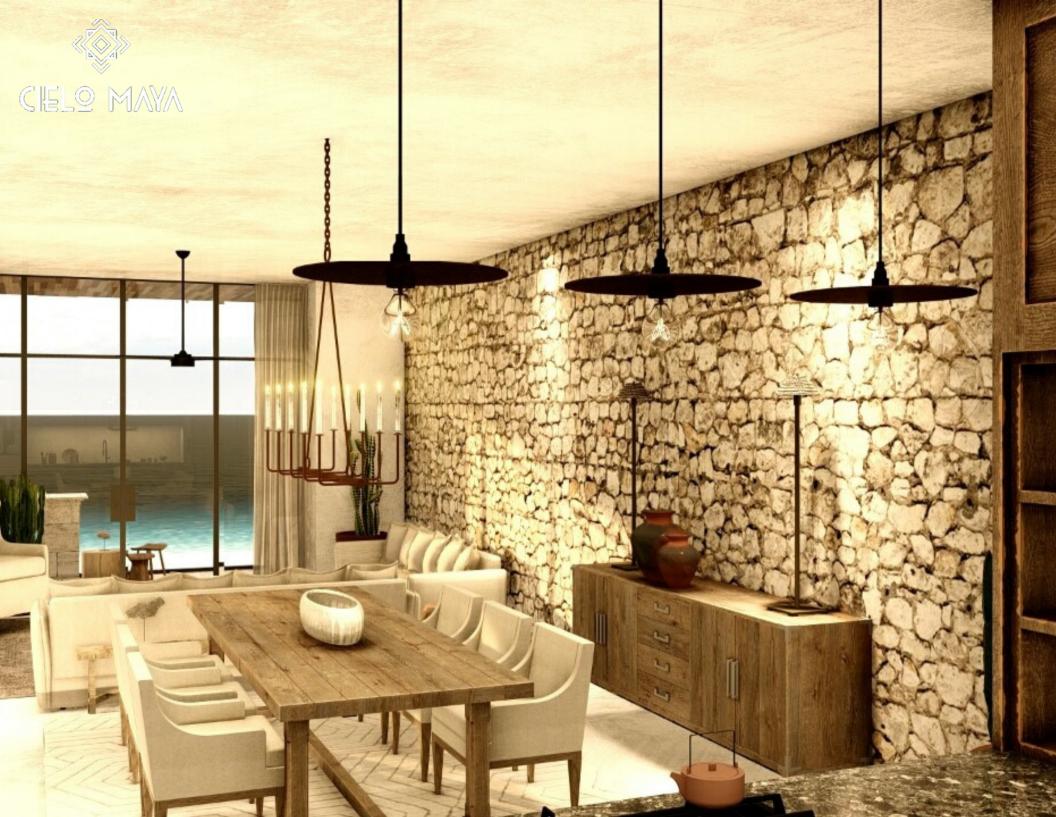

## **RIVERA MAYA**

- EXPANSIVE LIVING, DINING AND ENTERTAINING AREAS
- CUSTOM KITCHENS FEATURING THE FINEST MATERIALS AND APPLIANCES
  - 3 & 4 BEDROOMS AND 3.5 BATHS ALL WITH BESPOKE FIXTURES
- PRIVATE BEACHSIDE SWIMMING POOL WITH SUNBEDS & LUSH LANDSCAPING
  - DIRECT ENTRY TO THE DEDICATED BEACH
    - OUTDOOR SHOWERS
    - MULTI-PURPOSE ROOM
      - PRIVATE PARKING
      - 24 HOUR SECURITY
      - LUSH LANDSCAPING
  - 30 MINUTES TO EITHER PLAYA DEL CARMEN OR TULUM