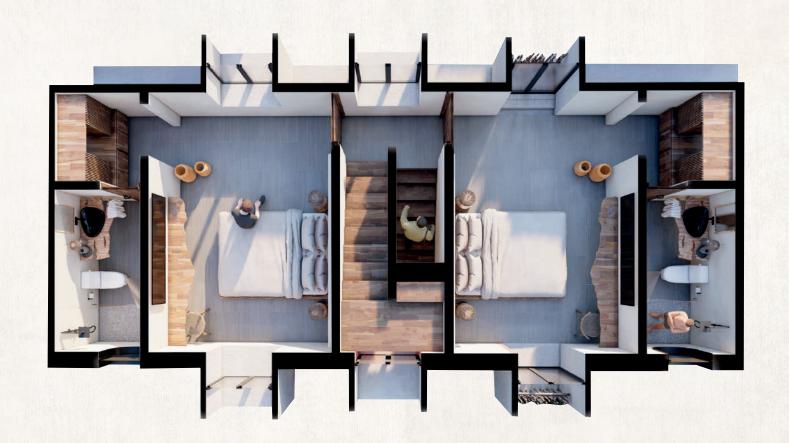

Immersed in the jungle stands it's traditional Mexican House. Inside you will find 4 beautiful residences separated by internal alleyways and high walls that blend with the Mayan jungle in Tulum.





# LOCATION

•MZ. 84, Region 15 Tulum, Quinta Roo. 4.2 Km | 10 min away from the hotel zone.



# MASTER PLAN





### **DIMENSION: 2,195.8 ft2**



Inside: 2,040.83 ft2 Outside: 155 ft2.



3 bedrooms 1 with TV room option.



4 full bathrooms.



Ground floor terrace with pool. Roof with pool.



Laundry room.



# AGAVE HOUSE

### **GROUND FLOOR**



#### SECOND LEVEL



#### THIRD LEVEL





#### **DIMENSION: 2,306.7 ft2**



Inside: 1,999.93 ft2 Outside: 306.77 ft2.



3 bedrooms 1 with TV room option.



4 full bathrooms.



Ground floor terrace with pool. Roof with pool.



Laundry room.



# TEQUILA HOUSE

#### **GROUND FLOOR**



### SECOND LEVEL



# THIRD LEVEL





#### **DIMENSION: 2,366.9 ft2**



Inside: 1,997.78 ft2 Outside: 369.74 ft2.



3 bedrooms 1 with TV room option.



4 full bathrooms.



Ground floor terrace with pool. Roof with pool.



Laundry room.



# MEZCALTO HOUSE

#### **GROUND FLOOR**



## SECOND LEVEL



#### THIRD LEVEL



13



## **DIMENSION: 2,292.7 ft2**



Inside: 1,966.56 ft2 Outside: 326.14 ft2



3 bedrooms 1 with TV room option.



4 full bathrooms.



Ground floor terrace with pool. Roof with pool.



Laundry r