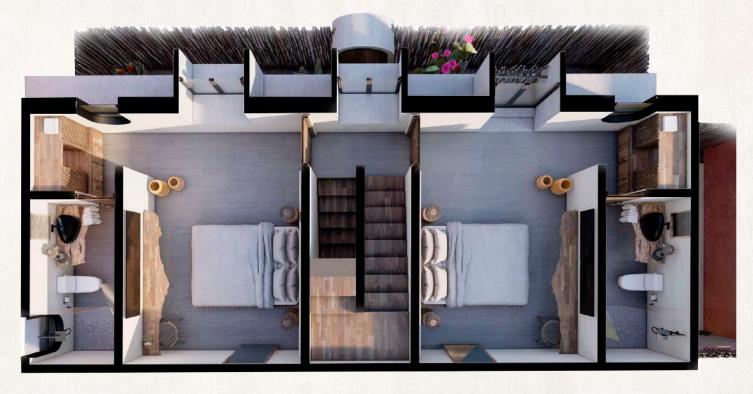

ide you will find 4 beautiful residences separated by internal alleyways and high walls that blend with the Mayan jungle in Tulum.





# LOCATION

•MZ. 84, Region 15 Tulum, Quinta Roo. 4.2 Km | 10 min away from the hotel zone.



# MASTER PLAN





### **DIMENSION: 2,195.8 ft2**



Inside: 2,040.83 ft2 Outside: 155 ft2.



3 bedrooms 1 with TV room option.



4 full bathrooms.



Ground floor terrace with pool. Roof with pool.



Laundry room.



# AGAVE HOUSE

### **GROUND FLOOR**



#### SECOND LEVEL



#### THIRD LEVEL





#### **DIMENSION: 2,306.7 ft2**



Inside: 1,999.93 ft2 Outside: 306.77 ft2.



3 bedrooms 1 with TV room option.



4 full bathrooms.



Ground floor terrace with pool. Roof with pool.



Laundry room.



# TEQUILA HOUSE

#### **GROUND FLOOR**



### SECOND LEVEL



# THIRD LEVEL





#### **DIMENSION: 2,366.9 ft2**



Inside: 1,997.78 ft2 Outside: 369.74 ft2.



3 bedrooms 1 with TV room option.



4 full bathrooms.



Ground floor terrace with pool. Roof with pool.



Laundry room.



# MEZCALTO HOUSE

#### **GROUND FLOOR**



## SECOND LEVEL



#### THIRD LEVEL



13



## **DIMENSION: 2,292.7 ft2**



Inside: 1,966.56 ft2 Outside: 326.14 ft2



3 bedrooms 1 with TV room option.



4 full bathrooms.



Ground floor terrace with pool. Roof with pool.



Laundry room.



# MAGUEY HOUSE

#### **GROUND FLOOR**



#### SECOND LEVEL



## THIRD LEVEL