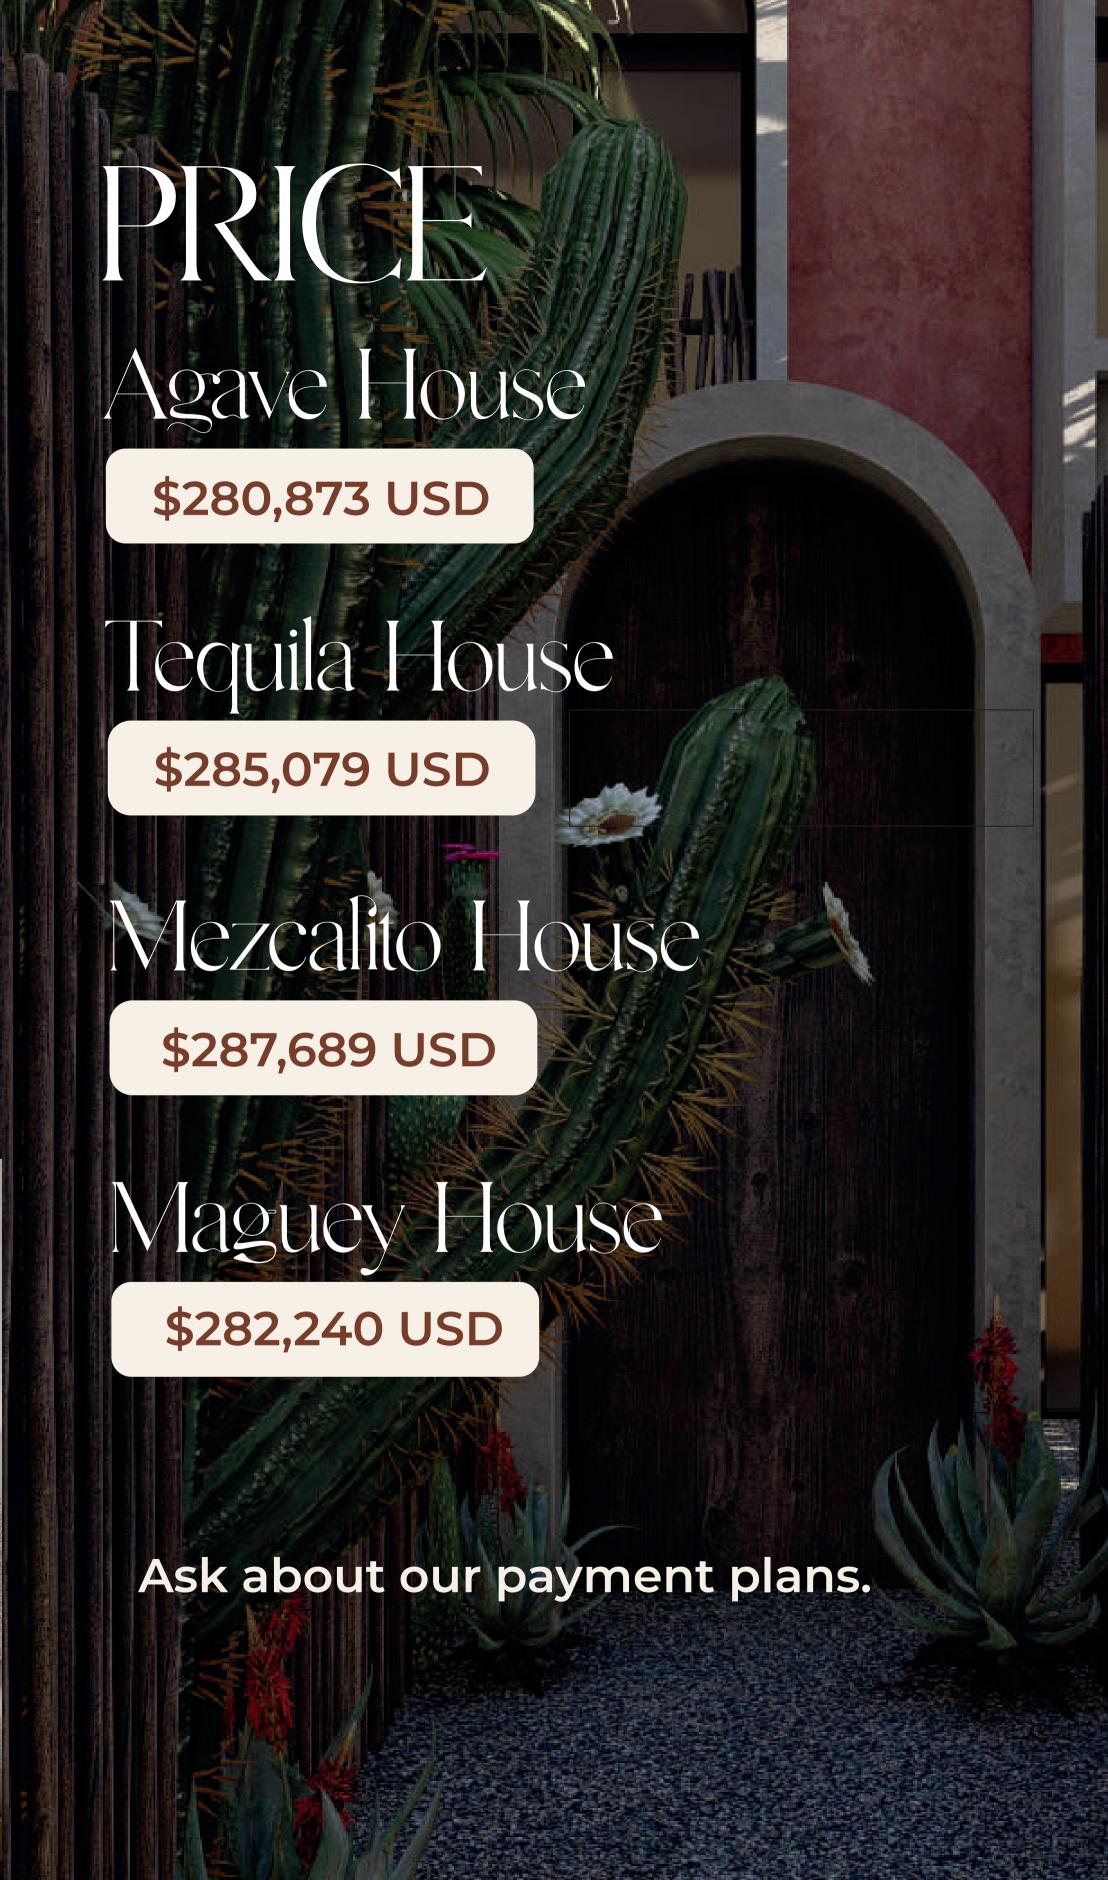

306.77 ft2.



3 bedrooms 1 with TV room option.



4 full bathrooms.



Ground floor terrace with pool. Roof with pool.



Laundry room.



# TEQUILA HOUSE

#### **GROUND FLOOR**



### SECOND LEVEL



# THIRD LEVEL





#### **DIMENSION: 2,366.9 ft2**



Inside: 1,997.78 ft2 Outside: 369.74 ft2.



3 bedrooms 1 with TV room option.



4 full bathrooms.



Ground floor terrace with pool. Roof with pool.



Laundry room.



# MEZCALTO HOUSE

#### **GROUND FLOOR**



## SECOND LEVEL



#### THIRD LEVEL



13



## **DIMENSION: 2,292.7 ft2**



Inside: 1,966.56 ft2 Outside: 326.14 ft2



3 bedrooms 1 with TV room option.



4 full bathrooms.



Ground floor terrace with pool. Roof with pool.



Laundry room.



# MAGUEY HOUSE

#### **GROUND FLOOR**



#### SECOND LEVEL



## THIRD LEVEL