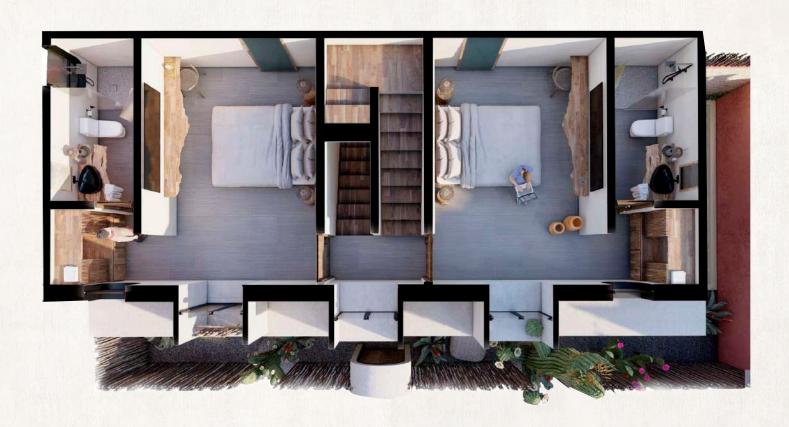

#### SECOND LEVEL

#### **DIMENSION: 2,306.7 ft2**

Inside: 1,999.93 ft2 Outside: 306.77 ft2.

3 bedrooms 1 with TV room option.

4 full bathrooms.

Ground floor terrace with pool. Roof with pool.

Laundry room.