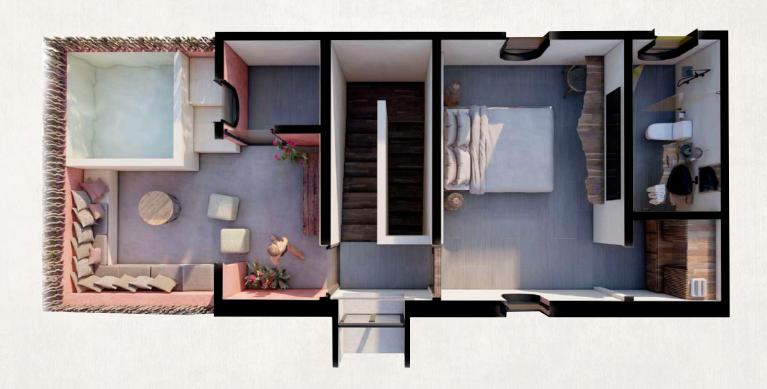

e: 306.77 ft2.



3 bedrooms 1 with TV room option.



4 full bathrooms.



Ground floor terrace with pool. Roof with pool.



Laundry room.



# TEQUILA HOUSE

#### **GROUND FLOOR**



### SECOND LEVEL



# THIRD LEVEL





#### **DIMENSION: 2,366.9 ft2**



Inside: 1,997.78 ft2 Outside: 369.74 ft2.



3 bedrooms 1 with TV room option.



4 full bathrooms.



Ground floor terrace with pool. Roof with pool.



Laundry room.



# MEZCALTO HOUSE

#### **GROUND FLOOR**



## SECOND LEVEL



#### THIRD LEVEL



13



## **DIMENSION: 2,292.7 ft2**



Inside: 1,966.56 ft2 Outside: 326.14 ft2



3 bedrooms 1 with TV room option.



4 full bathrooms.



Ground floor terrace with pool. Roof with pool.



Laundry room.



# MAGUEY HOUSE

#### **GROUND FLOOR**



#### SECOND LEVEL



## THIRD LEVEL