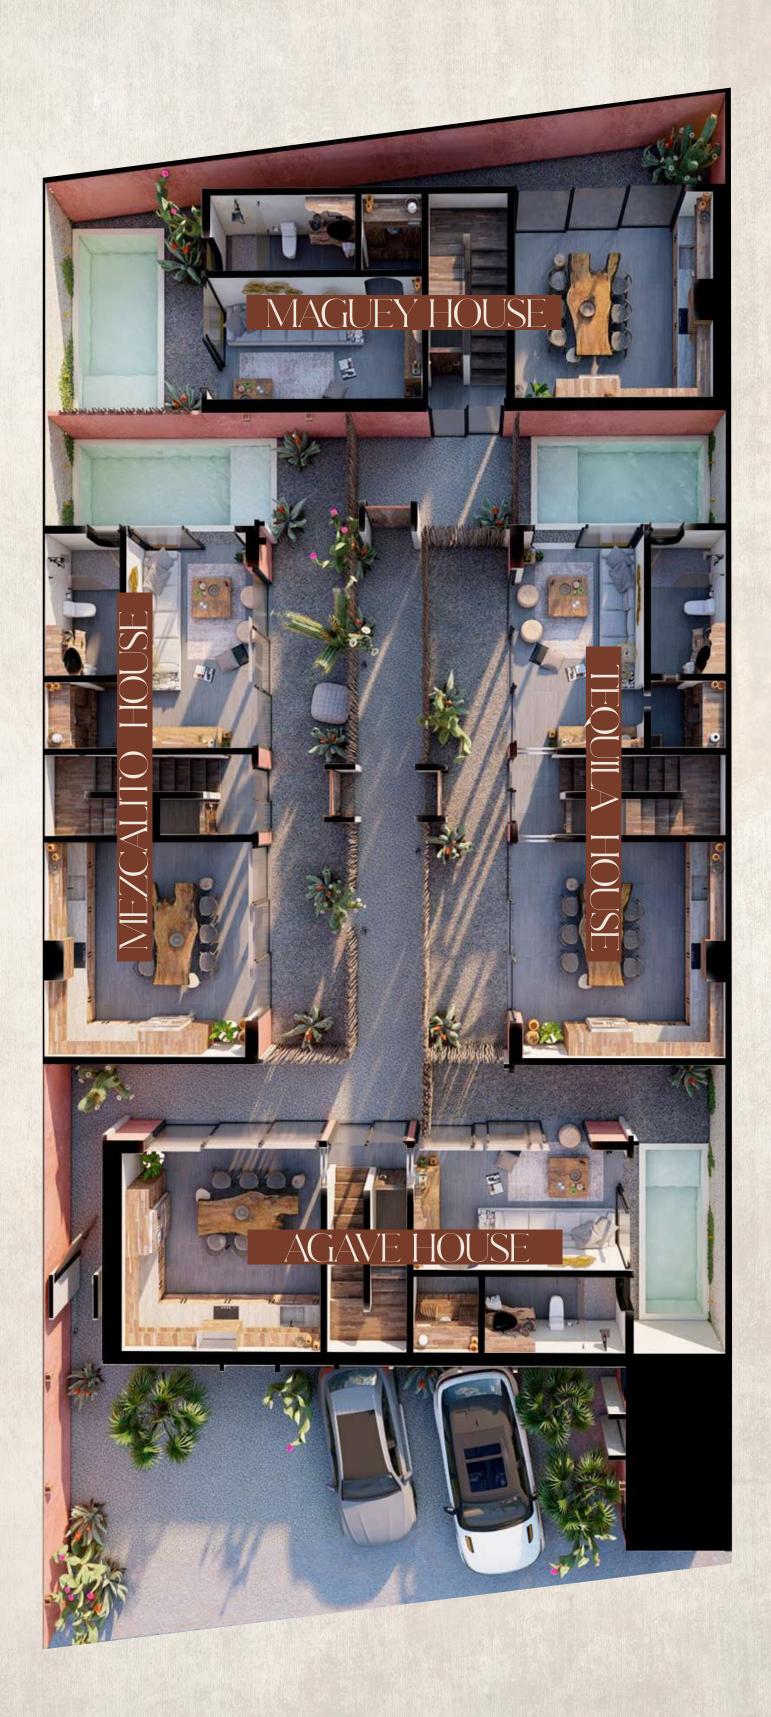

Immersed in the jungle stands it's traditional Mexican House. Inside you will find 4 beautiful residences separated by internal alleyways and high walls that blend with the Mayan jungle in Tulum.

# AGAVE HOUSE

# TEQUILA HOUSE

# MEZCALTO HOUSE

# MAGUEY HOUSE