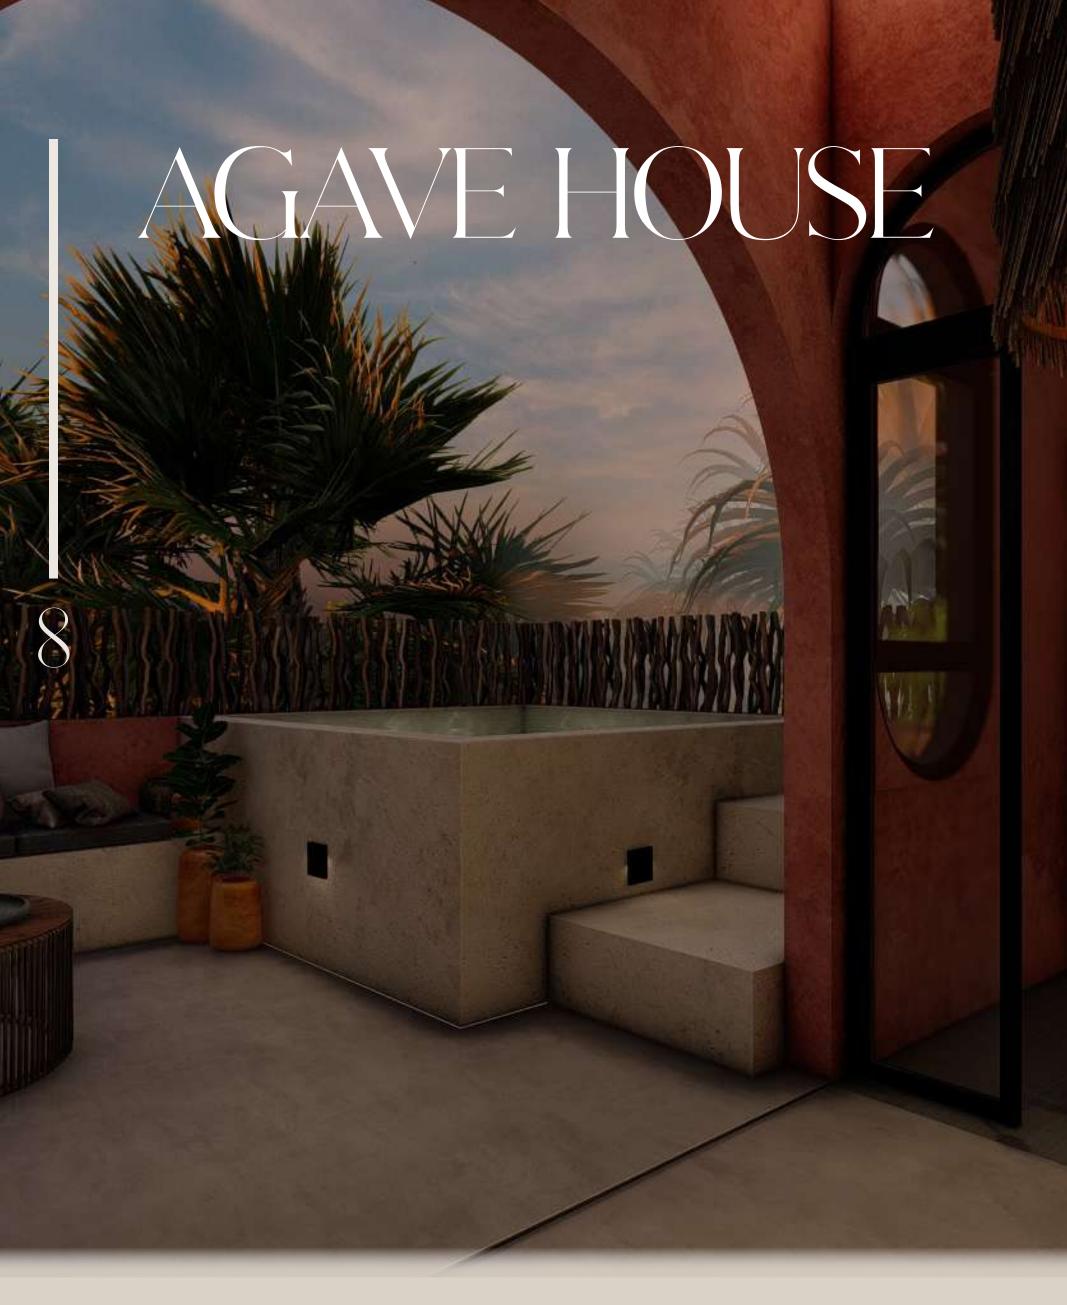

Immersed in the jungle stands it's traditional Mexican House. Inside you will find 4 beautiful residences separated by internal alleyways and high walls that blend with the Mayan jungle in Tulum.





# LOCATION

•MZ. 84, Region 15 Tulum, Quinta Roo. 4.2 Km | 10 min away from the hotel zone.



# MASTER PLAN





### **DIMENSION: 2,195.8 ft2**



Inside: 2,040.83 ft2 Outside: 155 ft2.



3 bedrooms 1 with TV room option.



4 full bathrooms.



Ground floor terrace with pool. Roof with pool.



Laundry room.



# AGAVE HOUSE

### **GROUND FLOOR**



#### SECOND LEVEL



#### THIRD LEVEL





#### **DIMENSION: 2,306.7 ft2**



Inside: 1,999.93 ft2 Outside: 306.77 ft2.



3 bedrooms 1 with TV room option.



4 full bathrooms.



Ground floor terrace with pool. Roof with pool.



Laundry room.



# TEQUILA HOUSE

#### **GROUND FLOOR**



### SECOND LEVEL



# THIRD LEVEL





#### **DIMENSION: 2,366.9 ft2**



Inside: 1,997.78 ft2 Outside: 369.74 ft2.



3 bedrooms 1 with TV room option.



4 full bathrooms.



Ground floor terrace with pool. Roof with pool.



Laundry room.



# MEZCALTO HOUSE

###