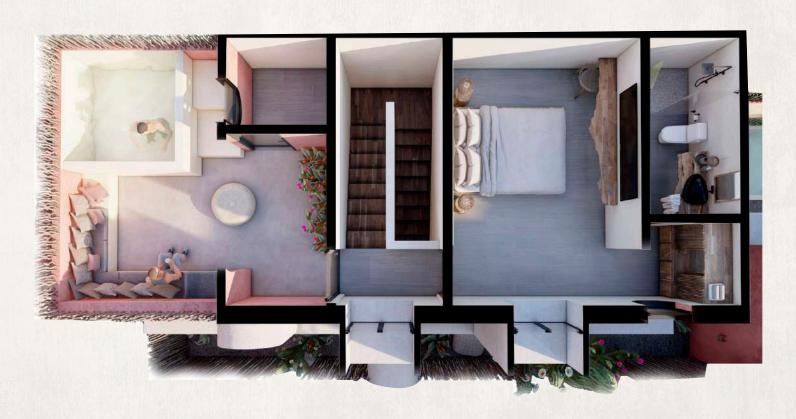

#### THIRD LEVEL

#### **DIMENSION: 2,306.7 ft2**

Inside: 1,999.93 ft2 Outside: 306.77 ft2.

3 bedrooms 1 with TV room option.

4 full bathrooms.

Ground floor terrace with pool. Roof with pool.

Laundry room.