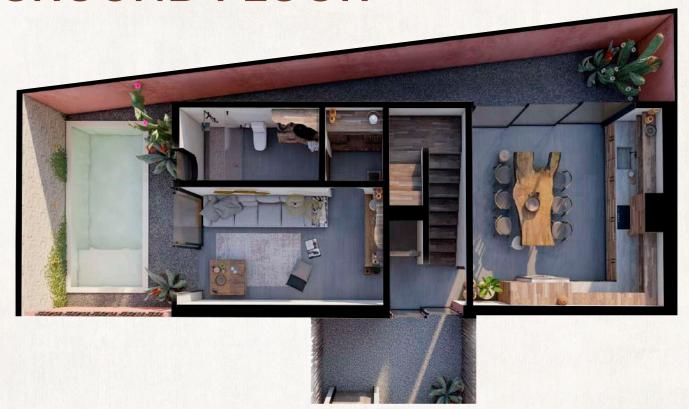

.7 ft2**



Inside: 1,999.93 ft2 Outside: 306.77 ft2.



3 bedrooms 1 with TV room option.



4 full bathrooms.



Ground floor terrace with pool. Roof with pool.



Laundry room.



# TEQUILA HOUSE

#### **GROUND FLOOR**



### SECOND LEVEL



# THIRD LEVEL





#### **DIMENSION: 2,366.9 ft2**



Inside: 1,997.78 ft2 Outside: 369.74 ft2.



3 bedrooms 1 with TV room option.



4 full bathrooms.



Ground floor terrace with pool. Roof with pool.



Laundry room.



# MEZCALTO HOUSE

#### **GROUND FLOOR**



## SECOND LEVEL



#### THIRD LEVEL



13



## **DIMENSION: 2,292.7 ft2**



Inside: 1,966.56 ft2 Outside: 326.14 ft2



3 bedrooms 1 with TV room option.



4 full bathrooms.



Ground floor terrace with pool. Roof with pool.



Laundry room.



# MAGUEY HOUSE

#### **GROUND FLOOR**



#### SECOND LEVEL



## THIRD LEVEL