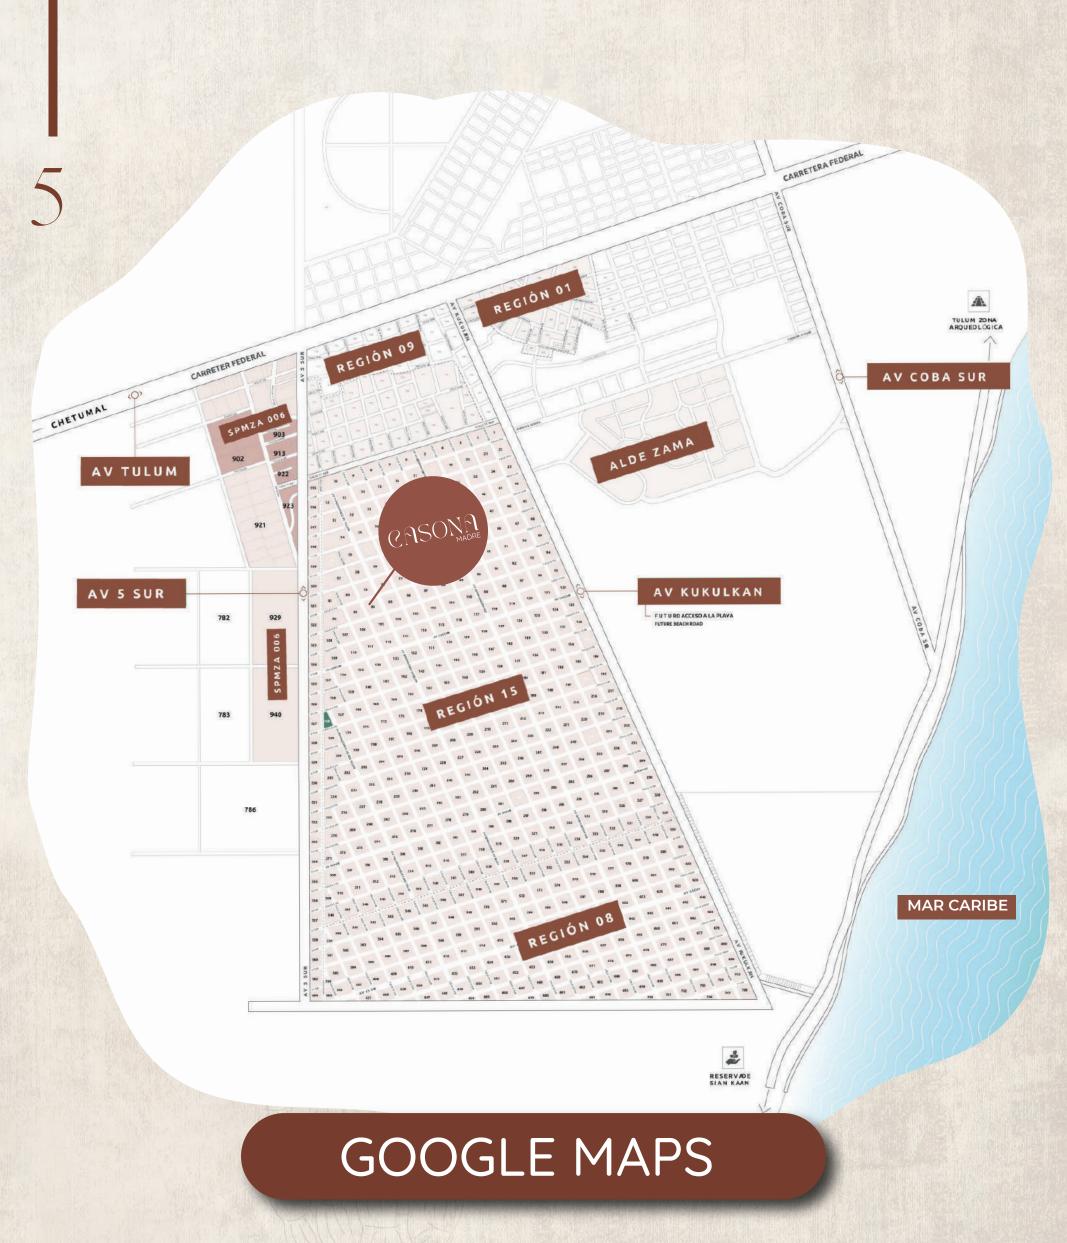

# LOCATION

•MZ. 84, Region 15 Tulum, Quinta Roo. 4.2 Km | 10 min away from the hotel zone.

# MASTER PLAN