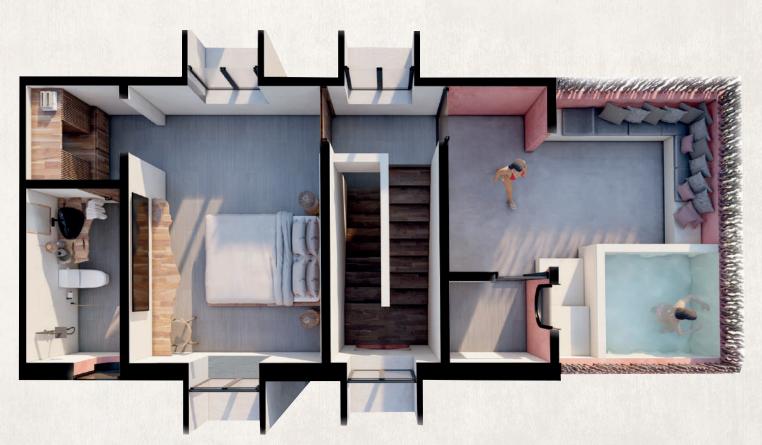

Immersed in the jungle stands it's traditional Mexican House. Inside you will find 4 beautiful residences separated by internal alleyways and high walls that blend with the Mayan jungle in Tulum.





# LOCATION

•MZ. 84, Region 15 Tulum, Quinta Roo. 4.2 Km | 10 min away from the hotel zone.



# MASTER PLAN





### **DIMENSION: 2,195.8 ft2**



Inside: 2,040.83 ft2 Outside: 155 ft2.



3 bedrooms 1 with TV room option.



4 full bathrooms.



Ground floor terrace with pool. Roof with pool.



Laundry room.



# AGAVE HOUSE

### **GROUND FLOOR**



#### SECOND LEVEL



#### THIRD LEVEL





#### **DIMENSION: 2,306.7 ft2**



Inside: 1,999.93 ft2 Outside: 306.77 ft2.



3 bedrooms 1 with TV room option.



4 full bathrooms.



Ground floor terrace with pool. Roof with pool.



Laundry room.



# TEQUILA HOUSE

#### **GROUND FLOOR**



### SECOND LEVEL



# THIRD LEVEL





#### **DIMENSION: 2,366.9 ft2**



Inside: 1,997.78 ft2 Outside: 369.74 ft2.



3 bedrooms 1 with TV room option.



4 full bathrooms.



Ground floor terrace with pool. Roof with pool.



Laundry room.



# MEZCALTO HOUSE

#### **GROUND FLOOR**



## SECOND LEVEL



#### THIRD LEVEL



13



## **DIMENSION: 2,292.7 ft2**



Inside: 1,966.56 ft2 Outside: 326.14 ft2



3 bedrooms 1 with TV room option.



4 full bathrooms.



Ground floor terrace with pool. Roof with pool.



Laundry room.



# MAGUEY HOU