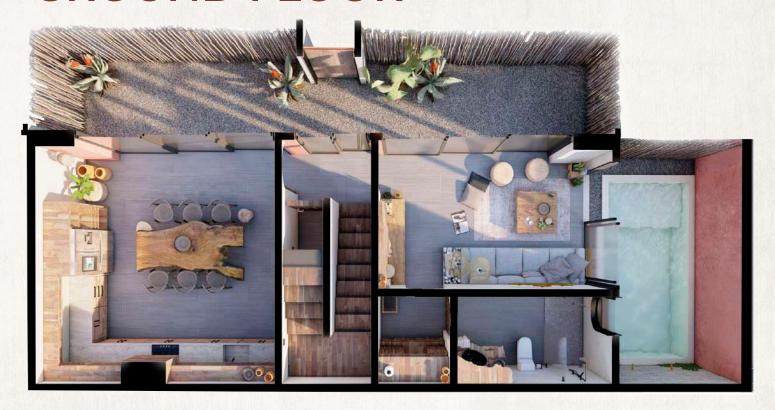

l Mexican House. Inside you will find 4 beautiful residences separated by internal alleyways and high walls that blend with the Mayan jungle in Tulum.





# LOCATION

•MZ. 84, Region 15 Tulum, Quinta Roo. 4.2 Km | 10 min away from the hotel zone.



# MASTER PLAN





### **DIMENSION: 2,195.8 ft2**



Inside: 2,040.83 ft2 Outside: 155 ft2.



3 bedrooms 1 with TV room option.



4 full bathrooms.



Ground floor terrace with pool. Roof with pool.



Laundry room.



# AGAVE HOUSE

### **GROUND FLOOR**



#### SECOND LEVEL



#### THIRD LEVEL





#### **DIMENSION: 2,306.7 ft2**



Inside: 1,999.93 ft2 Outside: 306.77 ft2.



3 bedrooms 1 with TV room option.



4 full bathrooms.



Ground floor terrace with pool. Roof with pool.



Laundry room.



# TEQUILA HOUSE

#### **GROUND FLOOR**



### SECOND LEVEL



# THIRD LEVEL





#### **DIMENSION: 2,366.9 ft2**



Inside: 1,997.78 ft2 Outside: 369.74 ft2.



3 bedrooms 1 with TV room option.



4 full bathrooms.



Ground floor terrace with pool. Roof with pool.



Laundry room.



# MEZCALTO HOUSE

#### **GROUND FLOOR**



## SECOND LEVEL



#### THIRD LEVEL



13



## **DIMENSION: 2,292.7 ft2**



Inside: 1,966.56 ft2 Outside: 326.14 ft2



3 bedrooms 1 with TV room option.



4 full bathrooms.



Ground floor terrace with pool. Roof with pool.



Laundry room.



# MAGUEY HOUSE

#### **GROUND FLOOR**



#### SECOND LEVEL



## THIRD LEVEL