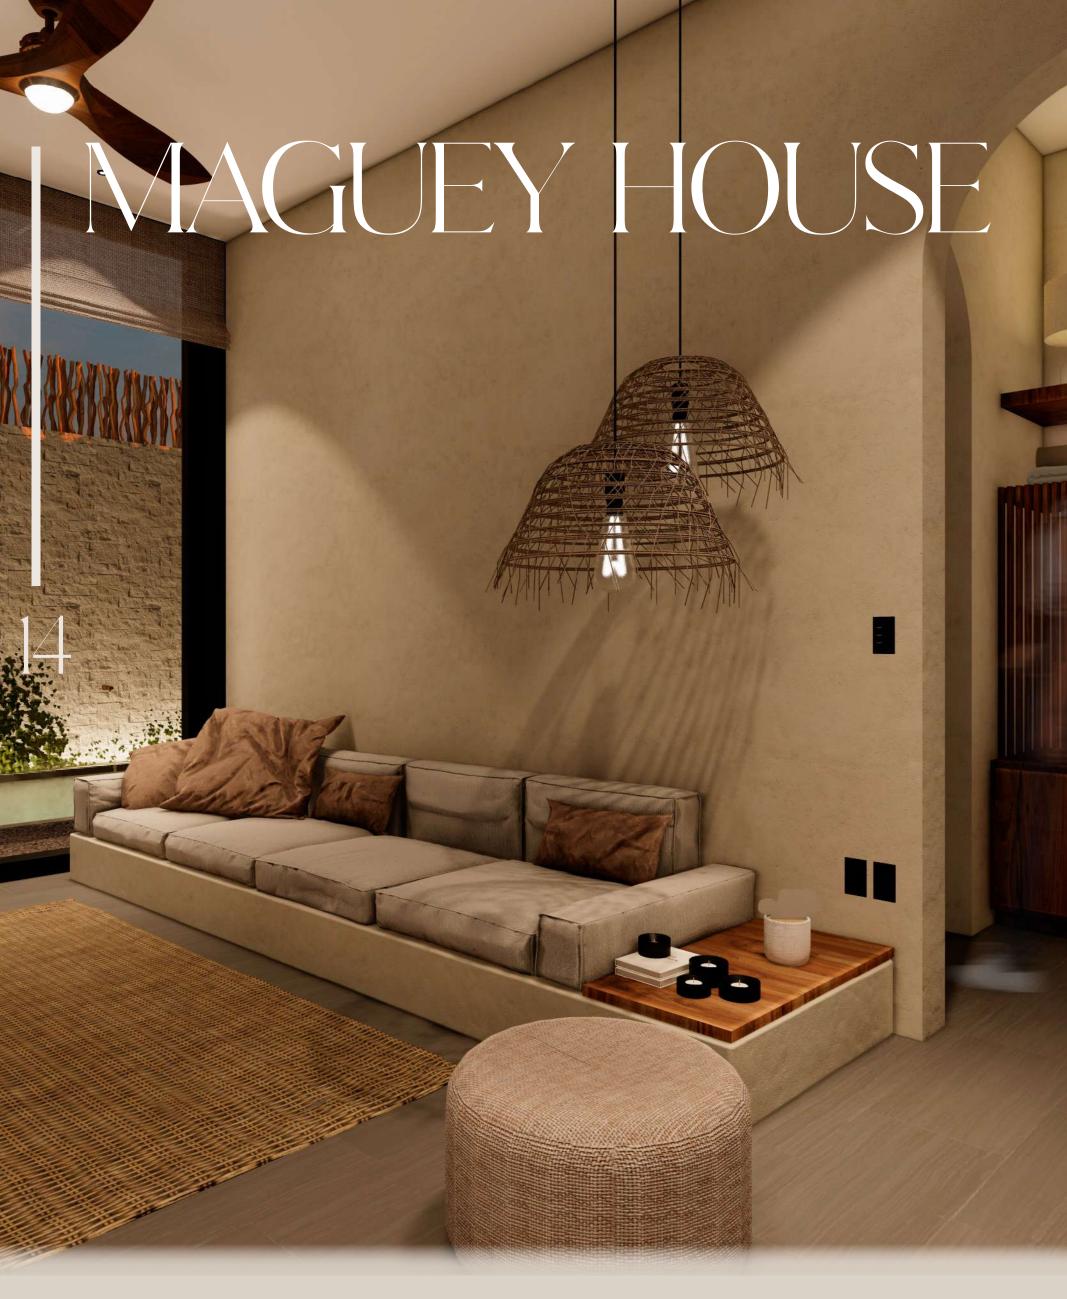

155 ft2.



3 bedrooms 1 with TV room option.



4 full bathrooms.



Ground floor terrace with pool. Roof with pool.



Laundry room.



# AGAVE HOUSE

### **GROUND FLOOR**



#### SECOND LEVEL



#### THIRD LEVEL





#### **DIMENSION: 2,306.7 ft2**



Inside: 1,999.93 ft2 Outside: 306.77 ft2.



3 bedrooms 1 with TV room option.



4 full bathrooms.



Ground floor terrace with pool. Roof with pool.



Laundry room.



# TEQUILA HOUSE

#### **GROUND FLOOR**



### SECOND LEVEL



# THIRD LEVEL





#### **DIMENSION: 2,366.9 ft2**



Inside: 1,997.78 ft2 Outside: 369.74 ft2.



3 bedrooms 1 with TV room option.



4 full bathrooms.



Ground floor terrace with pool. Roof with pool.



Laundry room.



# MEZCALTO HOUSE

#### **GROUND FLOOR**



## SECOND LEVEL



#### THIRD LEVEL



13



## **DIMENSION: 2,292.7 ft2**



Inside: 1,966.56 ft2 Outside: 326.14 ft2



3 bedrooms 1 with TV room option.



4 full bathrooms.



Ground floor terrace with pool. Roof with pool.



Laundry room.



# MAGUEY HOUSE

#### **GROUND FLOOR**



#### SECOND LEVEL



## THIRD LEVEL