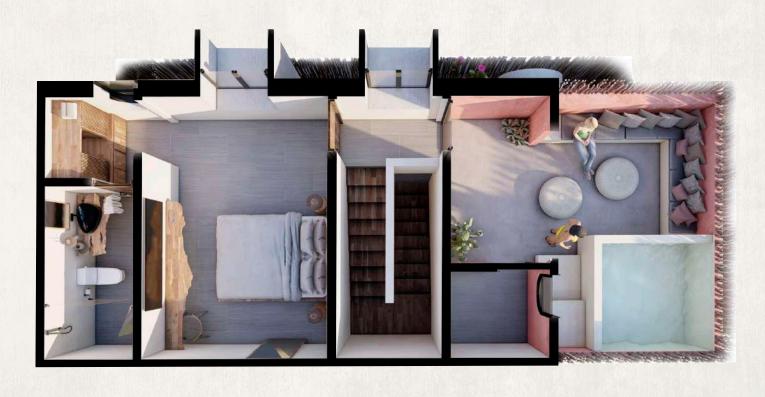

# MEZCALTO HOUSE

#### THIRD LEVEL

13

## **DIMENSION: 2,292.7 ft2**

Inside: 1,966.56 ft2 Outside: 326.14 ft2

3 bedrooms 1 with TV room option.

4 full bathrooms.

Ground floor terrace with pool. Roof with pool.

Laundry room.