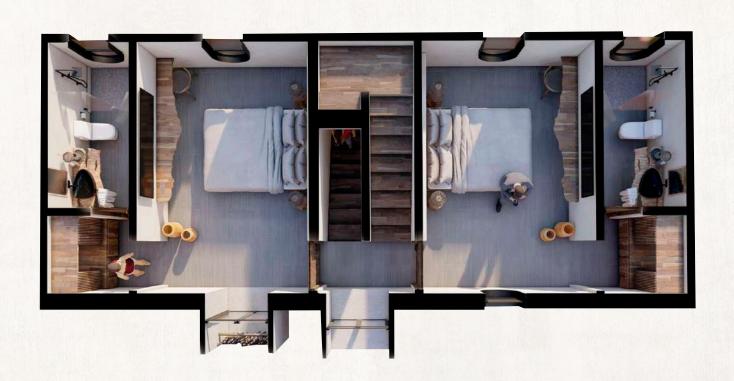

,999.93 ft2 Outside: 306.77 ft2.



3 bedrooms 1 with TV room option.



4 full bathrooms.



Ground floor terrace with pool. Roof with pool.



Laundry room.



# TEQUILA HOUSE

#### **GROUND FLOOR**



### SECOND LEVEL



# THIRD LEVEL





#### **DIMENSION: 2,366.9 ft2**



Inside: 1,997.78 ft2 Outside: 369.74 ft2.



3 bedrooms 1 with TV room option.



4 full bathrooms.



Ground floor terrace with pool. Roof with pool.



Laundry room.



# MEZCALTO HOUSE

#### **GROUND FLOOR**



## SECOND LEVEL



#### THIRD LEVEL



13



## **DIMENSION: 2,292.7 ft2**



Inside: 1,966.56 ft2 Outside: 326.14 ft2



3 bedrooms 1 with TV room option.



4 full bathrooms.



Ground floor terrace with pool. Roof with pool.



Laundry room.



# MAGUEY HOUSE

#### **GROUND FLOOR**



#### SECOND LEVEL



## THIRD LEVEL