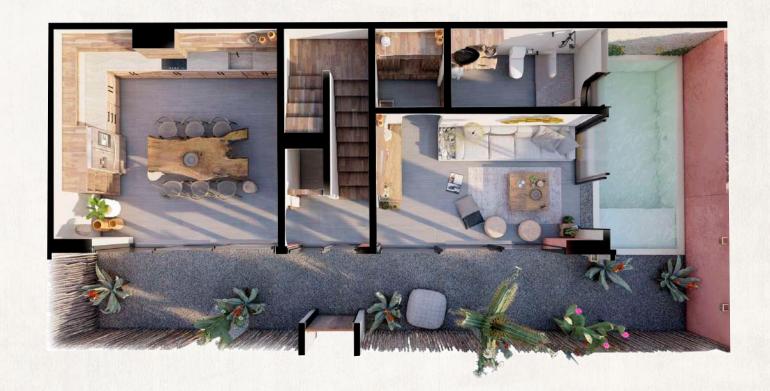

### **GROUND FLOOR**

#### **DIMENSION: 2,306.7 ft2**

Inside: 1,999.93 ft2 Outside: 306.77 ft2.

3 bedrooms 1 with TV room option.

4 full bathrooms.

Ground floor terrace with pool. Roof with pool.

Laundry room.