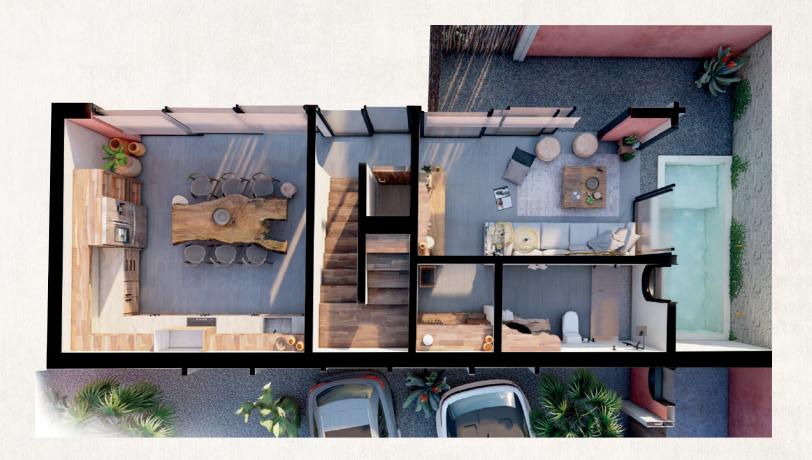

Immersed in the jungle stands it's traditional Mexican House. Inside you will find 4 beautiful residences separated by internal alleyways and high walls that blend with the Mayan jungle in Tulum.





# LOCATION

•MZ. 84, Region 15 Tulum, Quinta Roo. 4.2 Km | 10 min away from the hotel zone.



# MASTER PLAN





### **DIMENSION: 2,195.8 ft2**



Inside: 2,040.83 ft2 Outside: 155 ft2.



3 bedrooms 1 with TV room option.



4 full bathrooms.



Ground floor terrace with pool. Roof with pool.



Laundry room.



# AGAVE HOUSE

### **GROUND FLOOR**



#### SECOND LEVEL



#### THIRD LEVEL





#### **DIMENSION: 2,306.7 ft2**



Inside: 1,999.93 ft2 Outside: 306.77 ft2.



3 bedrooms 1 with TV room option.



4 full bathrooms.



Ground floor terrace with pool. Roof with pool.



Laundry room.



# TEQUILA HOUSE

#### **GROUND FLOOR**



### SECOND LEVEL



# THIRD LEVEL





#### **DIMENSION: 2,366.9 ft2**



Inside: 1,997.78 ft2 Outside: 369.74 ft2.



3 bedrooms 1 with TV room option.



4 full bathrooms.



Ground floor terrace with pool. Roof with pool.



Laundry room.



# MEZCALTO HOUSE

#### **GROUND FLOOR**



## SECOND LEVEL



#### THIRD LEVEL



13



## **DIMENSION: 2,292.7 ft2**



Inside: 1,966.56 ft2 Outside: 326.14 ft2



3 bedrooms 1 with TV room option.



4 full bathrooms.



Ground floor terrace with pool. Roof wi