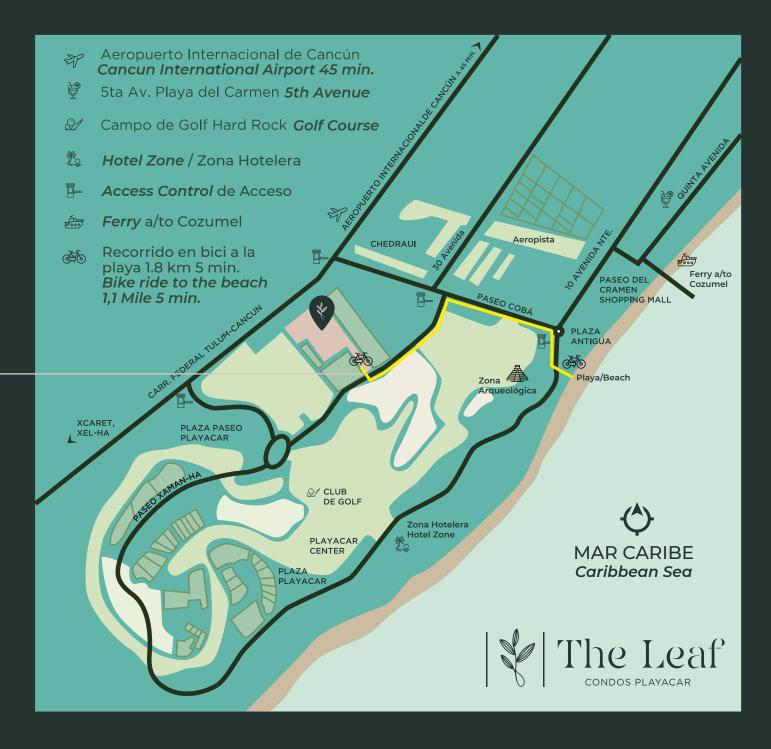

CONDOS PLAYACAR







## Playacar: A Community that coexists with Nature



Recognized as the most prestigious development in the heart of the Riviera Maya, inside it you'll find the best hotels, shopping malls, retail, restaurants, golf course and the most exclusive and safest residential developments in the area, integrated to a tropical environment achieving a habitat in harmony with nature.

Living in Playacar is something unique, you can visit the spectacular aviary, take a tour in the archaeological zones, ride a bicycle in its extensive cycle tracks throughout the complex or enjoy one of the most exclusive beaches in the area.







## Location









## Master Plan

|              | ACCESS AND PARKING |                                |
|--------------|--------------------|--------------------------------|
|              | 1                  | Main Vehicle Access            |
|              | 2                  | Pedestrian Access              |
|              | 3                  | Parking                        |
|              | 4                  | Bicycle and motorcycle parking |
|              | 5                  | Reception                      |
|              | POOL A             | ND SUNBEDS                     |
|              | 6                  | Pool I                         |
|              | 7                  | Pool II                        |
|              | 8                  | Pool III                       |