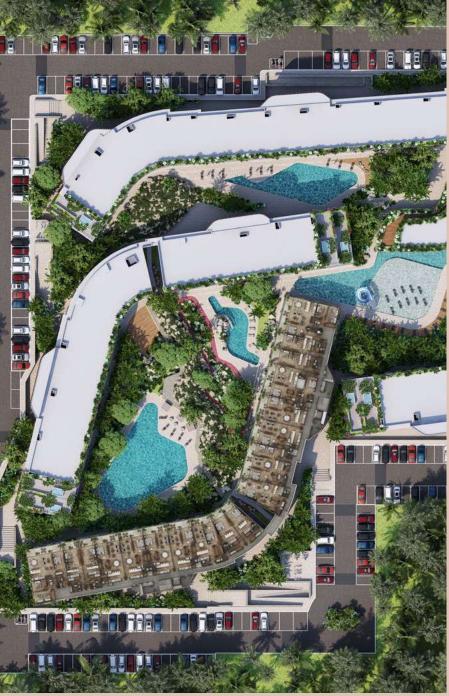

## Master Plan

|              | ACCESS AND PARKING |                                |
|--------------|--------------------|--------------------------------|
|              | 1                  | Main Vehicle Access            |
|              | 2                  | Pedestrian Access              |
|              | 3                  | Parking                        |
|              | 4                  | Bicycle and motorcycle parking |
|              | 5                  | Reception                      |
|              | POOL A             | ND SUNBEDS                     |
|              | 6                  | Pool I                         |
|              | 7                  | Pool II                        |
|              | 8                  | Pool III                       |
|              | 9                  | Pool IV                        |
|              | AMENIT             | IES                            |
|              | 10                 | GYM                            |
|              | 11                 | Cold Bar Restaurant            |
|              | 12                 | Roof Top                       |
|              | 13                 | Children's Playground          |
|              | 14                 | Jogging Track                  |
|              | 15                 | Hiking Area                    |
|              | 16                 | Outdoor Yoga Zone              |
|              | 17                 | Pet Zone                       |
| CONDO TOWERS |                    |                                |
|              | 18                 | Tower A                        |
|              | 19                 | Tower B                        |
|              | 20                 | Tower C                        |
|              | 21                 | Tower D                        |