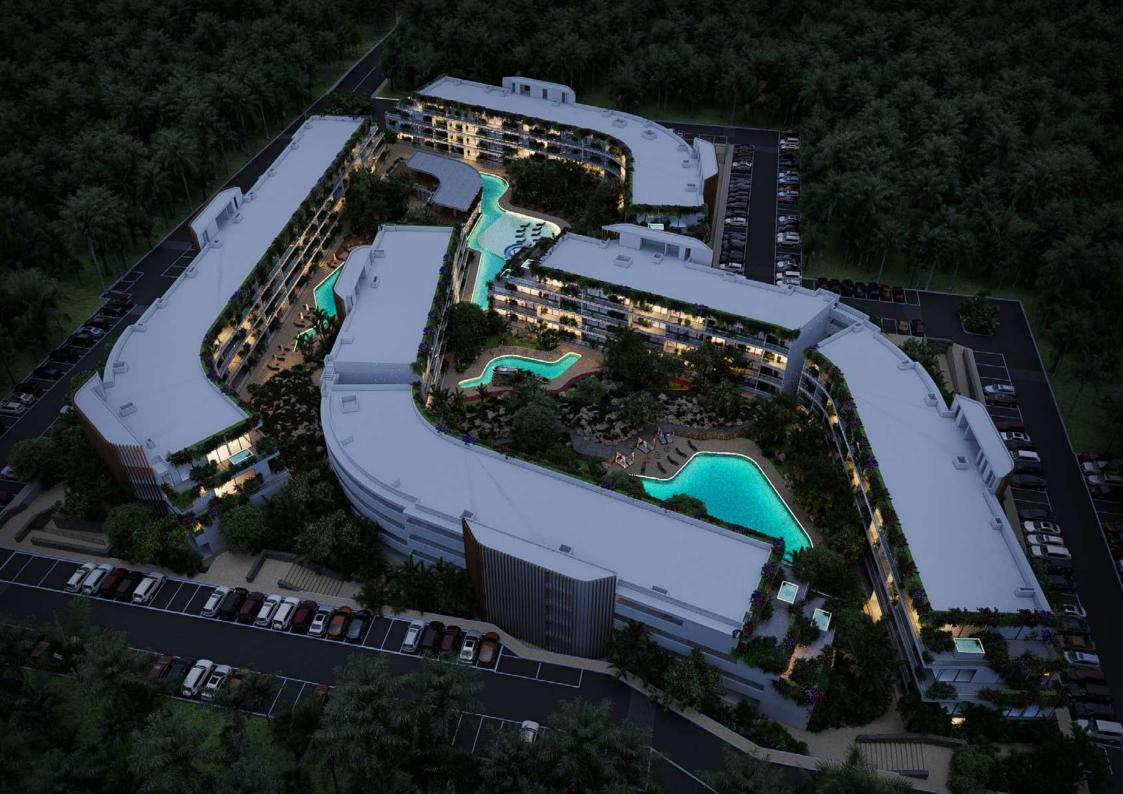

## Master Plan

|              | ACCESS AND PARKING |                                |
|--------------|--------------------|--------------------------------|
|              | 1                  | Main Vehicle Access            |
|              | 2                  | Pedestrian Access              |
|              | 3                  | Parking                        |
|              | 4                  | Bicycle and motorcycle parking |
|              | 5                  | Reception                      |
|              | POOL A             | ND SUNBEDS                     |
|              | 6                  | Pool I                         |
|              | 7                  | Pool II                        |
|              | 8                  | Pool III                       |
|              | 9                  | Pool IV                        |
|              | AMENIT             | IES                            |
|              | 10                 | GYM                            |
|              | 11                 | Cold Bar Restaurant            |
|              | 12                 | Roof Top                       |
|              | 13                 | Children's Playground          |
|              | 14                 | Jogging Track                  |
|              | 15                 | Hiking Area                    |
|              | 16                 | Outdoor Yoga Zone              |
|              | 17                 | Pet Zone                       |
| CONDO TOWERS |                    |                                |
|              | 18                 | Tower A                        |
|              | 19                 | Tower B                        |
|              | 20                 | Tower C                        |
|              | 21                 | Tower D                        |

## The Leaf Amenities

We have created a new concept where the amenities are a fundamental part of daily life to offer enriched experiences to your stay, without leaving the development.

The complex has an extensive garden area of 1.08 acres designed to make the exterior a space for rest, coexistence, relaxation and recreation, always thinking about comfort and satisfaction.

## Unique experiences

We created a level of comfort so you can enjoy great moments, with a clubhouse located in the heart of the residential with a 360° view of the green areas and swimming pools. With an avant-garde design that begins from its lobby, you can enjoy the restaurant, terrace bar and air-conditioned gym.