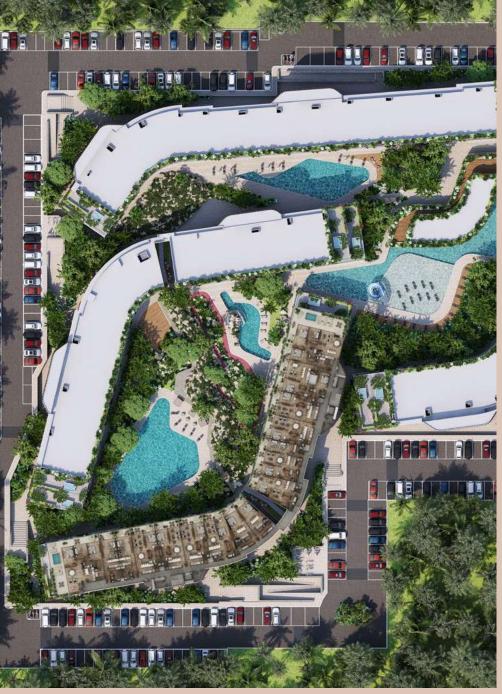

## Master Plan

|              | ACCESS AND PARKING |                                |
|--------------|--------------------|--------------------------------|
|              | 1                  | Main Vehicle Access            |
|              | 2                  | Pedestrian Access              |
|              | 3                  | Parking                        |
|              | 4                  | Bicycle and motorcycle parking |
|              | 5                  | Reception                      |
|              | POOL A             | ND SUNBEDS                     |
|              | 6                  | Pool I                         |
|              | 7                  | Pool II                        |
|              | 8                  | Pool III                       |
|              | 9                  | Pool IV                        |
|              | AMENIT             | IES                            |
|              | 10                 | GYM                            |
|              | 11                 | Cold Bar Restaurant            |
|              | 12                 | Roof Top                       |
|              | 13                 | Children's Playground          |
|              | 14                 | Jogging Track                  |
|              | 15                 | Hiking Area                    |
|              | 16                 | Outdoor Yoga Zone              |
|              | 17                 | Pet Zone                       |
| CONDO TOWERS |                    |                                |
|              | 18                 | Tower A                        |
|              | 19                 | Tower B                        |
|              | 20                 | Tower C                        |
|              | 21                 | Tower D                        |