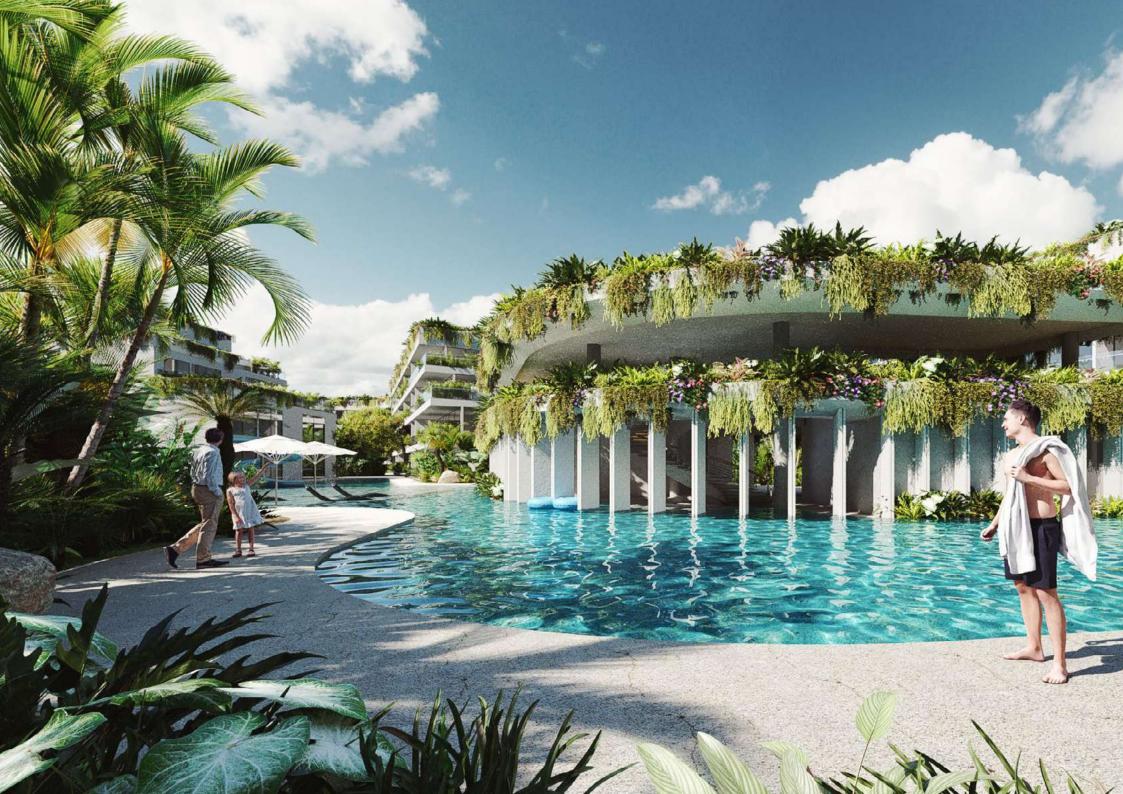

## The Leaf Amenities

We have created a new concept where the amenities are a fundamental part of daily life to offer enriched experiences to your stay, without leaving the development.

The complex has an extensive garden area of 1.08 acres designed to make the exterior a space for rest, coexistence, relaxation and recreation, always thinking about comfort and satisfaction.

## Unique experiences

We created a level of comfort so you can enjoy great moments, with a clubhouse located in the heart of the residential with a 360° view of the green areas and swimming pools. With an avant-garde design that begins from its lobby, you can enjoy the restaurant, terrace bar and air-conditioned gym.