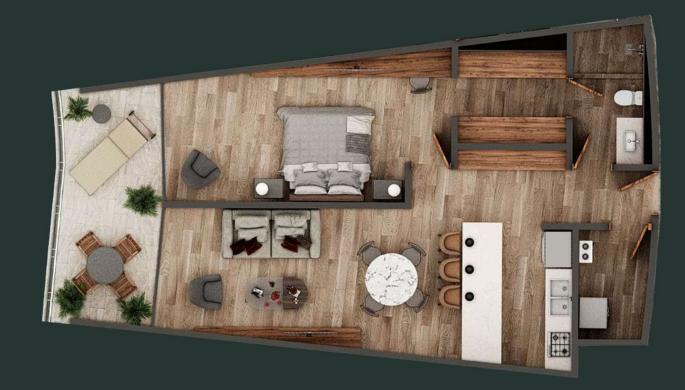

#### Interiors: 775

Exteriors: 139 sqft

1 Bedroom

Dining Ro

m<sup>2</sup> TOT.