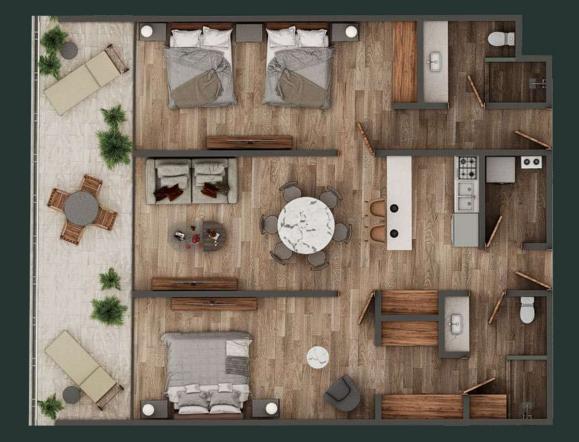

### Locations

• Level 2

Interiors: 1,280

[m<sup>2</sup>]

Exteriors: 828 sqft

3 Rearoon

E Dining Ro

2 Bathooms

Terrace with con Plunge Poo