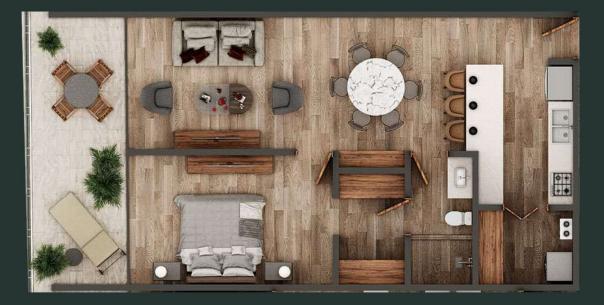

#### Interiors: 775

Exteriors: 139 sqft

1 Bedroom

Dining Ro

m<sup>2</sup> TOT.