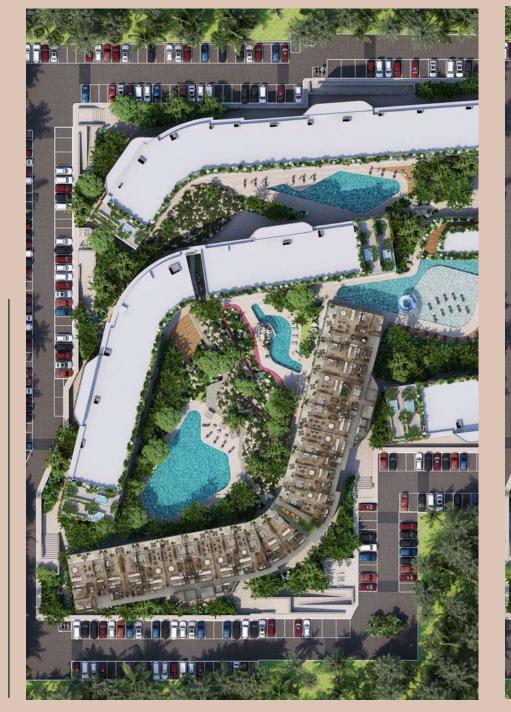

## Master Plan

|              | ACCESS AND PARKING |                                |
|--------------|--------------------|--------------------------------|
|              | 1                  | Main Vehicle Access            |
|              | 2                  | Pedestrian Access              |
|              | 3                  | Parking                        |
|              | 4                  | Bicycle and motorcycle parking |
|              | 5                  | Reception                      |
|              | POOL A             | ND SUNBEDS                     |
|              | 6                  | Pool I                         |
|              | 7                  | Pool II                        |
|              | 8                  | Pool III                       |
|              | 9                  | Pool IV                        |
|              | AMENIT             | IES                            |
|              | 10                 | GYM                            |
|              | 11                 | Cold Bar Restaurant            |
|              | 12                 | Roof Top                       |
|              | 13                 | Children's Playground          |
|              | 14                 | Jogging Track                  |
|              | 15                 | Hiking Area                    |
|              | 16                 | Outdoor Yoga Zone              |
|              | 17                 | Pet Zone                       |
| CONDO TOWERS |                    |                                |
|              | 18                 | Tower A                        |
|              | 19                 | Tower B                        |
|              | 20                 | Tower C                        |
|              | 21                 | Tower D                        |

## The Leaf Amenities

We have created a new concept where the amenities are a fundamental part of daily life to offer enriched experiences to your stay, without leaving the development.

The complex has an extensive garden area of 1.08 acres designed to make the exterior a space for rest, coexistence, relaxation and recreation, always thinking about comfort and satisfaction.