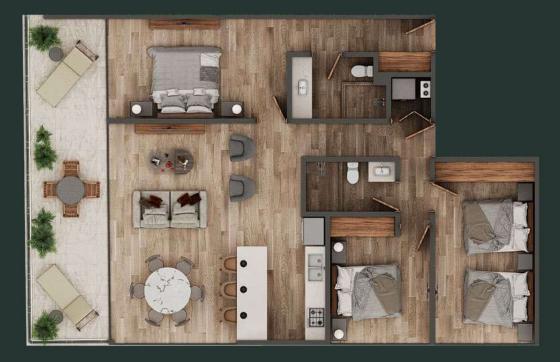

### Locations

• Level 2

Interiors: 1,280

[m<sup>2</sup>]

Exteriors: 828 sqft

3 Rearoon

E Dining Ro

2 Bathooms

Terrace with con Plunge Poo