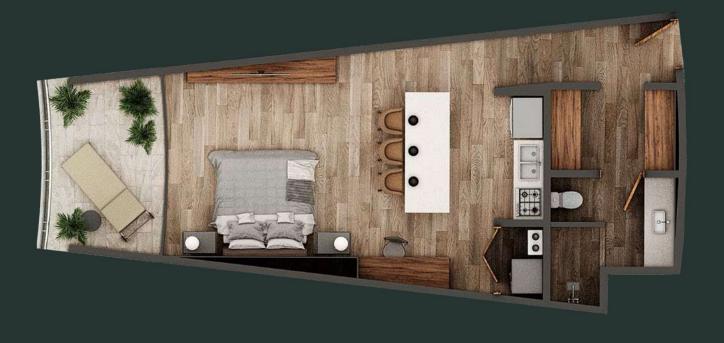

## Type A1

### Locations

- Ground Floor
- Level 1
- Level 2
- Level 3

#### 

Exteriors: 86 sqft