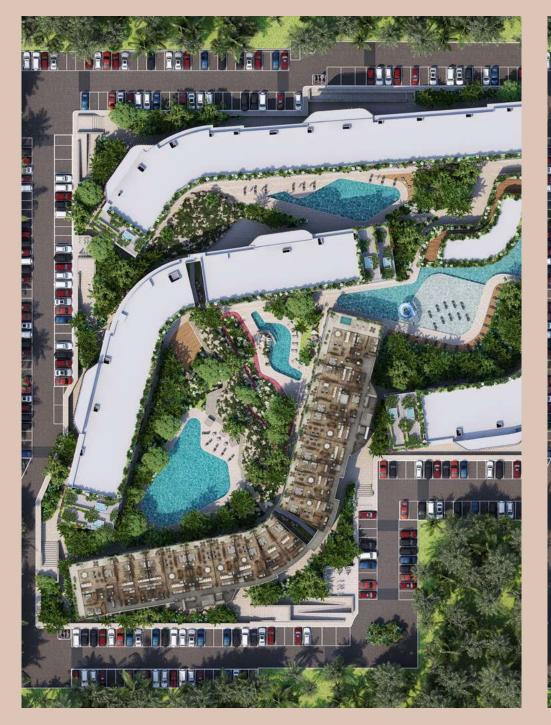

## Master Plan

|              | ACCESS AND PARKING |                                |
|--------------|--------------------|--------------------------------|
|              | 1                  | Main Vehicle Access            |
|              | 2                  | Pedestrian Access              |
|              | 3                  | Parking                        |
|              | 4                  | Bicycle and motorcycle parking |
|              | 5                  | Reception                      |
|              | POOL A             | ND SUNBEDS                     |
|              | 6                  | Pool I                         |
|              | 7                  | Pool II                        |
|              | 8                  | Pool III                       |
|              | 9                  | Pool IV                        |
|              | AMENIT             | IES                            |
|              | 10                 | GYM                            |
|              | 11                 | Cold Bar Restaurant            |
|              | 12                 | Roof Top                       |
|              | 13                 | Children's Playground          |
|              | 14                 | Jogging Track                  |
|              | 15                 | Hiking Area                    |
|              | 16                 | Outdoor Yoga Zone              |
|              | 17                 | Pet Zone                       |
| CONDO TOWERS |                    |                                |
|              | 18                 | Tower A                        |
|              | 19                 | Tower B                        |
|              | 20                 | Tower C                        |
|              | 21                 | Tower D                        |