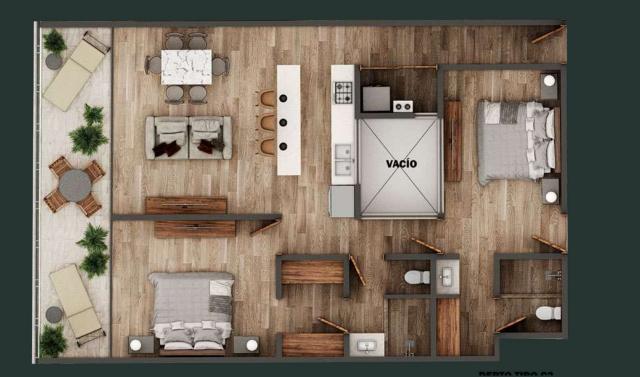

#### Interiors: 775

Exteriors: 139 sqft

1 Bedroom

Dining Ro

m<sup>2</sup> TOT.