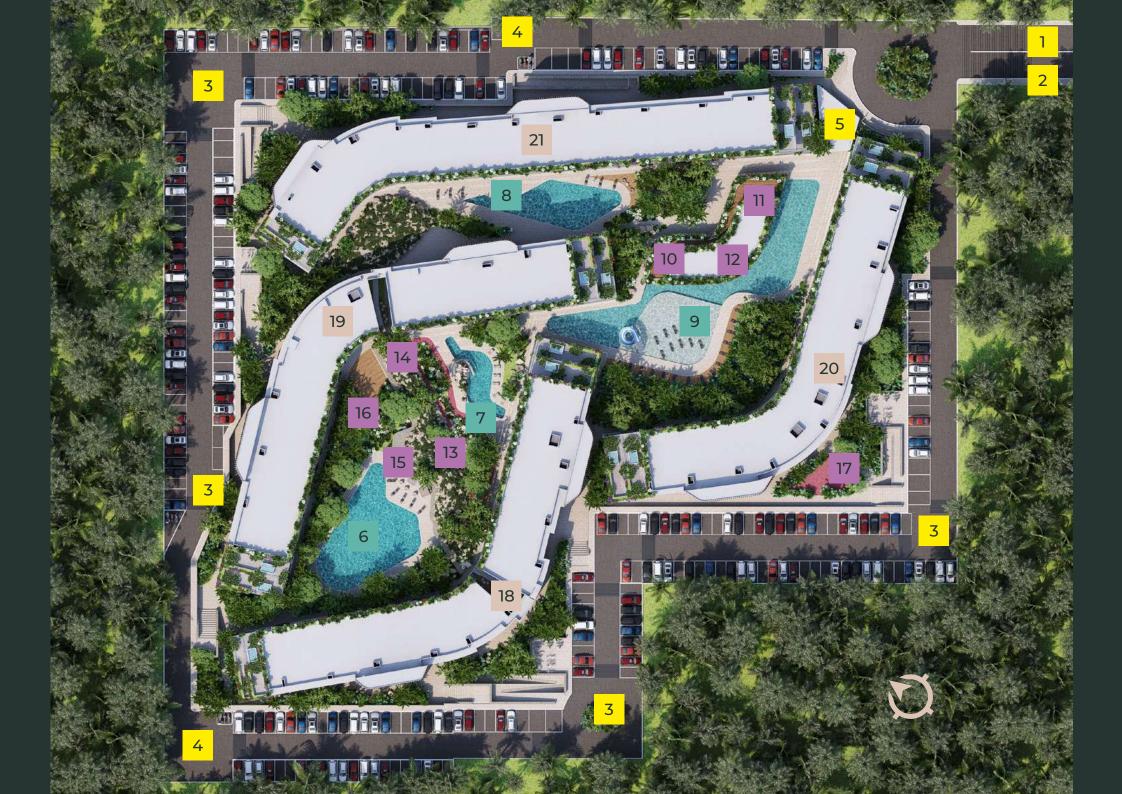

## Master Plan

|              | ACCESS AND PARKING |                                |
|--------------|--------------------|--------------------------------|
|              | 1                  | Main Vehicle Access            |
|              | 2                  | Pedestrian Access              |
|              | 3                  | Parking                        |
|              | 4                  | Bicycle and motorcycle parking |
|              | 5                  | Reception                      |
|              | POOL A             | ND SUNBEDS                     |
|              | 6                  | Pool I                         |
|              | 7                  | Pool II                        |
|              | 8                  | Pool III                       |
|              | 9                  | Pool IV                        |
|              | AMENIT             | IES                            |
|              | 10                 | GYM                            |
|              | 11                 | Cold Bar Restaurant            |
|              | 12                 | Roof Top                       |
|              | 13                 | Children's Playground          |
|              | 14                 | Jogging Track                  |
|              | 15                 | Hiking Area                    |
|              | 16                 | Outdoor Yoga Zone              |
|              | 17                 | Pet Zone                       |
| CONDO TOWERS |                    |                                |
|              | 18                 | Tower A                        |
|              | 19                 | Tower B                        |
|              | 20                 | Tower C                        |
|              | 21                 | Tower D                        |