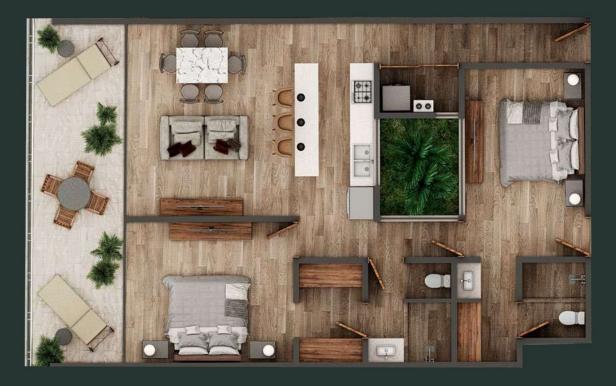

#### Interiors: 775

Exteriors: 139 sqft

1 Bedroom

Dining Ro

m<sup>2</sup> TOT.