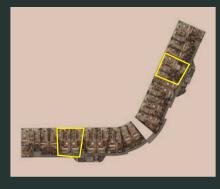

## Master Plan

|              | ACCESS AND PARKING |                                |
|--------------|--------------------|--------------------------------|
|              | 1                  | Main Vehicle Access            |
|              | 2                  | Pedestrian Access              |
|              | 3                  | Parking                        |
|              | 4                  | Bicycle and motorcycle parking |
|              | 5                  | Reception                      |
|              | POOL A             | ND SUNBEDS                     |
|              | 6                  | Pool I                         |
|              | 7                  | Pool II                        |
|              | 8                  | Pool III                       |
|              | 9                  | Pool IV                        |
|              | AMENIT             | IES                            |
|              | 10                 | GYM                            |
|              | 11                 | Cold Bar Restaurant            |
|              | 12                 | Roof Top                       |
|              | 13                 | Children's Playground          |
|              | 14                 | Jogging Track                  |
|              | 15                 | Hiking Area                    |
|              | 16                 | Outdoor Yoga Zone              |
|              | 17                 | Pet Zone                       |
| CONDO TOWERS |                    |                                |
|              | 18                 | Tower A                        |
|              | 19                 | Tower B                        |
|              | 20                 | Tower C                        |
|              | 21                 | Tower D                        |