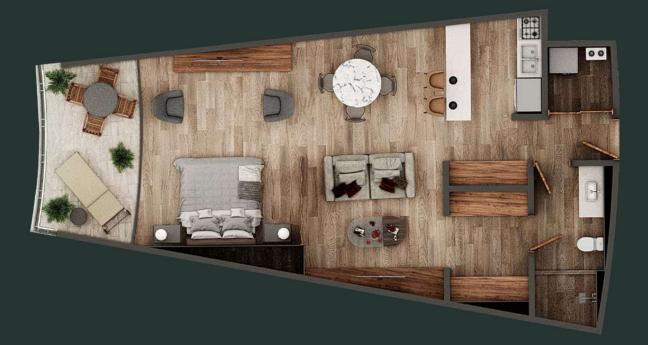

### Locations

• Level 2

Interiors: 1,280

[m<sup>2</sup>]

Exteriors: 828 sqft

3 Rearoon

E Dining Ro

2 Bathooms

Terrace with con Plunge Poo