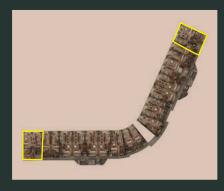

## Master Plan

|              | ACCESS AND PARKING |                                |
|--------------|--------------------|--------------------------------|
|              | 1                  | Main Vehicle Access            |
|              | 2                  | Pedestrian Access              |
|              | 3                  | Parking                        |
|              | 4                  | Bicycle and motorcycle parking |
|              | 5                  | Reception                      |
|              | POOL A             | ND SUNBEDS                     |
|              | 6                  | Pool I                         |
|              | 7                  | Pool II                        |
|              | 8                  | Pool III                       |
|              | 9                  | Pool IV                        |
|              | AMENIT             | IES                            |
|              | 10                 | GYM                            |
|              | 11                 | Cold Bar Restaurant            |
|              | 12                 | Roof Top                       |
|              | 13                 | Children's Playground          |
|              | 14                 | Jogging Track                  |
|              | 15                 | Hiking Area                    |
|              | 16                 | Outdoor Yoga Zone              |
|              | 17                 | Pet Zone                       |
| CONDO TOWERS |                    |                                |
|              | 18                 | Tower A                        |
|              | 19                 | Tower B                        |
|              | 20                 | Tower C                        |
|              | 21                 | Tower D                        |