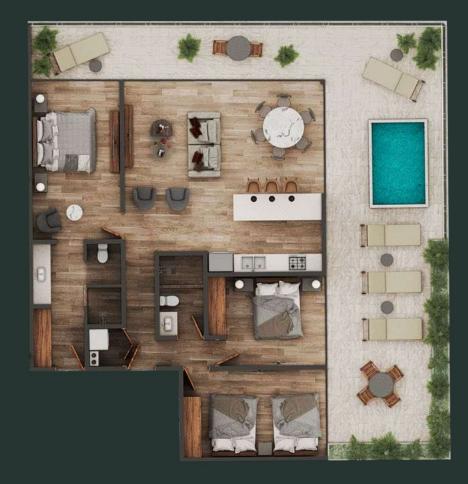

### Locations

• Level 2

Interiors: 1,280

[m<sup>2</sup>]

Exteriors: 828 sqft

3 Rearoon

E Dining Ro

2 Bathooms

Terrace with con Plunge Poo