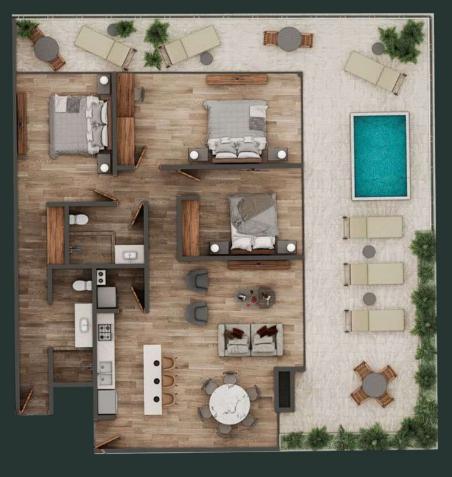

Typologies

# Туре В

#### Interiors: 775

Exteriors: 139 sqft

1 Bedroom

Dining Ro

m<sup>2</sup> TOT.