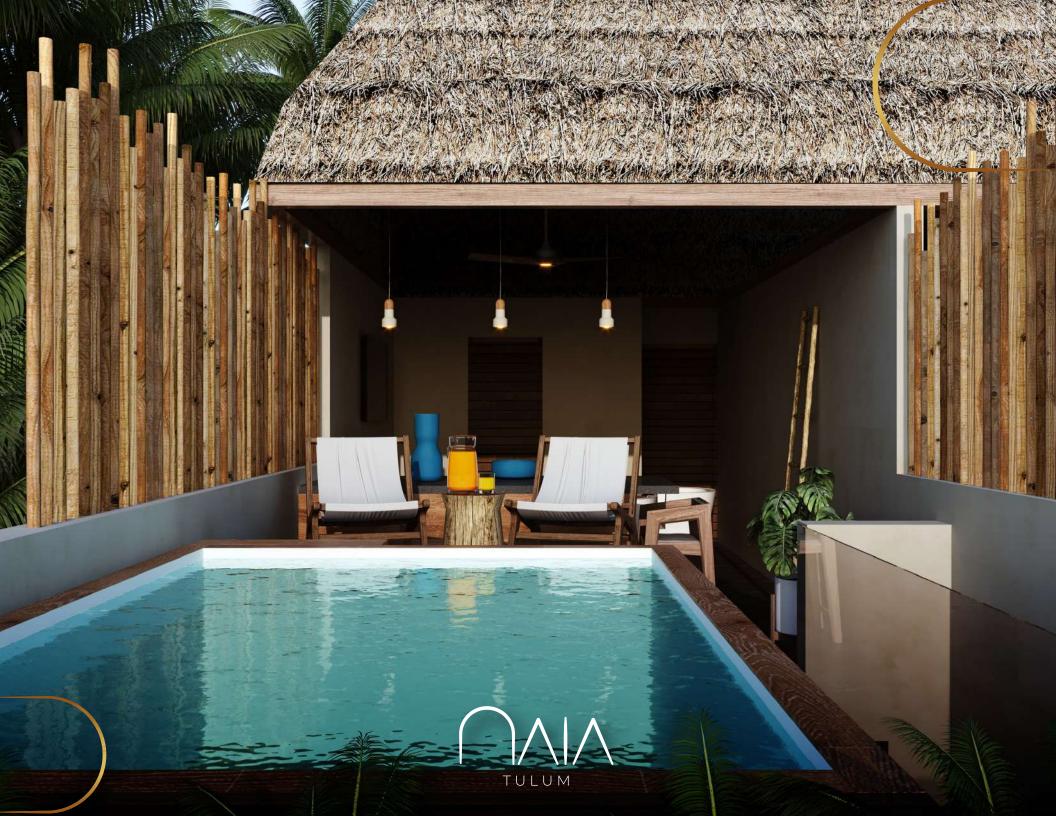

It has a covered front terrace of 14.70 m<sup>2</sup>, and a back terrace with jacuzzi of 15.70 y 20.70 m<sup>2</sup>. with jacuzzi of 15.4350 m<sup>2</sup> y 20.9475 m<sup>2</sup>.

# PROTOTYPE Sayab

----

Penthouse apartment with a total area of 84.1575 m<sup>2</sup>.

1 12 12

It has 30.135 m<sup>2</sup>, which are distributed in spaces such as: a full bathroom, kitchen, bedroom and space for white storage or pantry. It has a covered front terrace of 14.70 m<sup>2</sup>, with a staircase that leads to the roof top, where there is a full bathroom, a jacuzzi and space for a bar/dining room, with a total of 39.435 sq. mts. third floor/ roof to