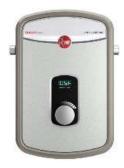

room cabinet made of high-quality moisture-resistant panel and washbasin made of marble.

#### KITCHEN



Kitchen, manufactured with white melamine of 15mm, assembled with channel tooth (no screws) with cabinet fronts 18mm white high gloss board and front of lower modules in parotta veneered plywood varnished with high resistance sealer. Includes hardware for its correct installation, two-dimensional hinges, slow closing hinges.

carper (

#### DOOR



Door with a frame made of cedar wood 4cm thick, lined with 6 mm chechen plywood, sealed edges with chechen wood veneer and solid wood frame with rebate.

Varnished in natural tone with background and matte polyurethane finish, sayer lack brand. Installed with stainless steel steel hinges. 3 x 3, Jako lock, Sevilla satin design.

### BOILER



Rheem electric heater.



#### **STEEL HOOD**



Teka stainless steel hood.

A/C



Mini split of 220 v capacity of 18,000 btu/h energy efficiency ratio (seer) 20 inverter Midea model 1.5 t.R.

#### SINK

### ELECTRIC GRILL



Stainless steel sink



Electric ceramic hob grill with four cooking zones.

#### SINGLE-HANDLE KITCHEN SINK

-Single black lever mixer for stainless steel sink.

#### SHOWER

### SINGLE-HANDLE SINK



F

Single black lever mixer for stainless steel sink.

W.C.

### SINGLE LEVER MIXER SHOWER



Single lever mixer for black stainless steel.



White W.C.



#### **INTERIOR FLOOR**



Travertine marble.

#### **TERRACE FLOOR**



Ceramic floor type sequoia oak wood.

#### FLOORWAYS



Polished concrete.