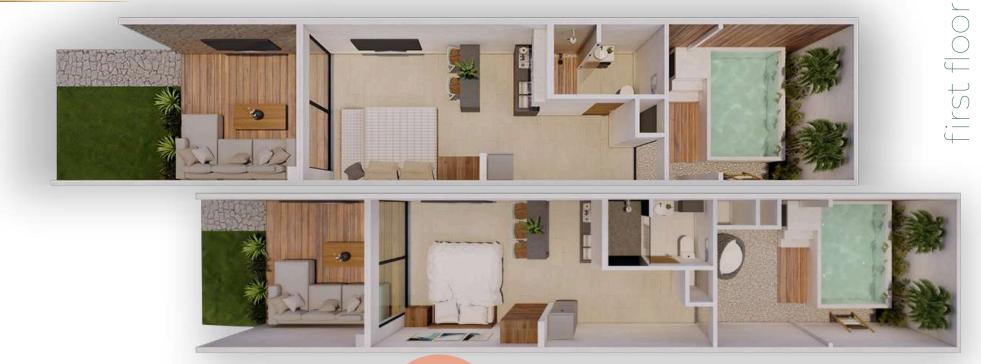

# PROTOTYPE Coba

Studio apartment consisting of 60.27 m<sup>2</sup> y 65.7825 m<sup>2</sup> total.

It has 30.135 sq. mts., which are distributed in spaces such as: a full bathroom, kitchen, bedroom and space for linen storage or pantry.

It has a covered front terrace of 14.70 m<sup>2</sup>, and a back terrace with jacuzzi of 15.70 y 20.70 m<sup>2</sup>. with jacuzzi of 15.4350 m<sup>2</sup> y 20.9475 m<sup>2</sup>.