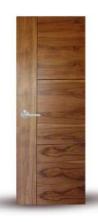

#### DOOR

Door with a frame made of cedar wood 4cm thick, lined with 6 mm chechen plywood, sealed edges with chechen wood veneer and solid wood frame with rebate.

Varnished in natural tone with background and matte polyurethane finish, sayer lack brand. Installed with stainless steel steel hinges. 3 x 3, Jako lock, Sevilla satin design.