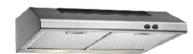

#### **STEEL HOOD**

Teka stainless steel hood.

A/C

Mini split of 220 v capacity of 18,000 btu/h energy efficiency ratio (seer) 20 inverter Midea model 1.5 t.R.