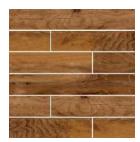

tte polyurethane finish, sayer lack brand. Installed with stainless steel steel hinges. 3 x 3, Jako lock, Sevilla satin design.

### BOILER



Rheem electric heater.



#### **STEEL HOOD**



Teka stainless steel hood.

A/C



Mini split of 220 v capacity of 18,000 btu/h energy efficiency ratio (seer) 20 inverter Midea model 1.5 t.R.

#### SINK

### ELECTRIC GRILL



Stainless steel sink



Electric ceramic hob grill with four cooking zones.

#### SINGLE-HANDLE KITCHEN SINK

-Single black lever mixer for stainless steel sink.

#### SHOWER

### SINGLE-HANDLE SINK



F

Single black lever mixer for stainless steel sink.

W.C.

### SINGLE LEVER MIXER SHOWER



Single lever mixer for black stainless steel.



White W.C.



#### **INTERIOR FLOOR**



Travertine marble.

#### **TERRACE FLOOR**



Ceramic floor type sequoia oak wood.

#### FLOORWAYS



Polished concrete.