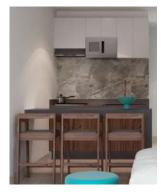

#### KITCHEN

Kitchen, manufactured with white melamine of 15mm, assembled with channel tooth (no screws) with cabinet fronts 18mm white high gloss board and front of lower modules in parotta veneered plywood varnished with high resistance sealer. Includes hardware for its correct installation, two-dimensional hinges, slow closing hinges.