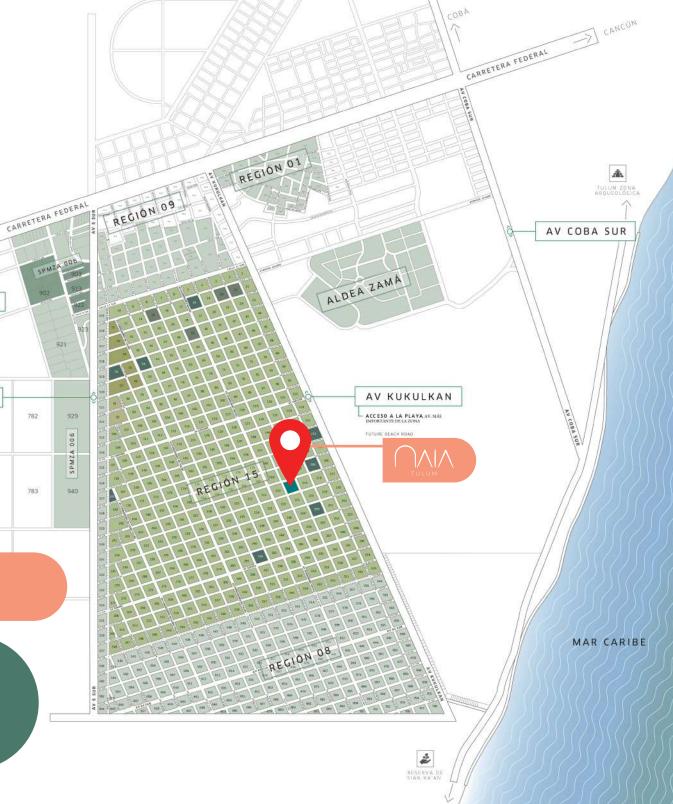

### ADDRESS:

CHETUMAL

AV TULUM

AV 5 SUR

Calle 27 poniente, entre calle 6 sur y 8 Sur Región 15 manzana, 214 lote 001 Municipio de Tulum, Quintana Roo.