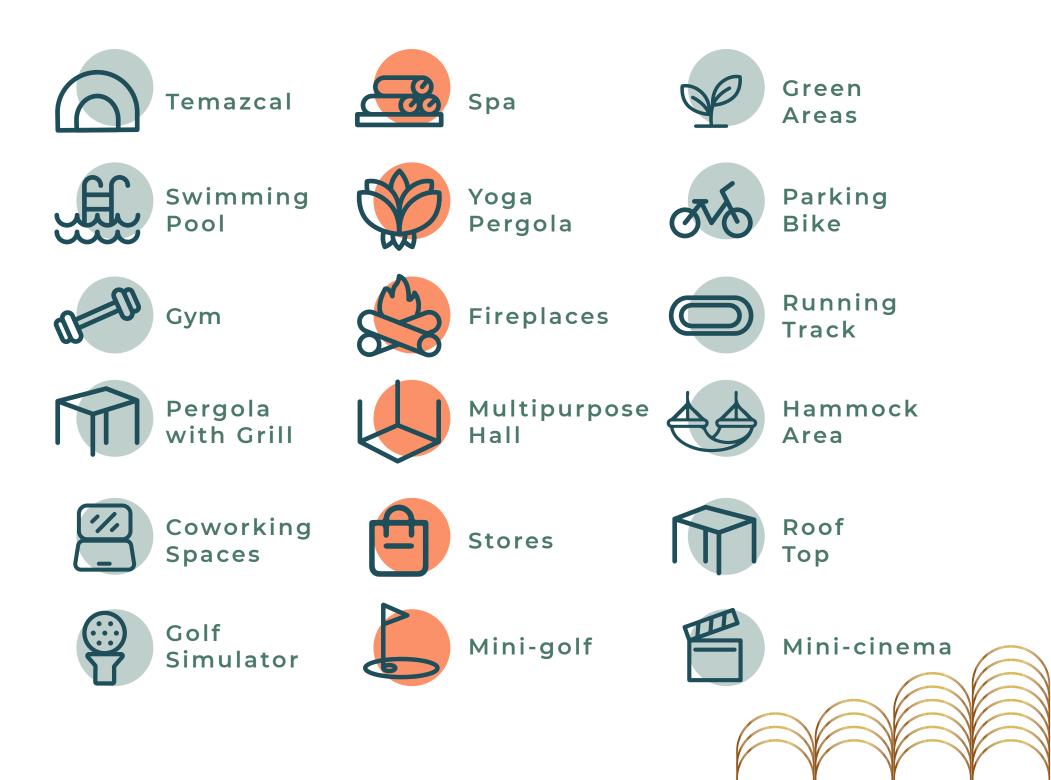

The Naia Tulum housing development has 96 units of residential interest units with contemporary style architecture and luxury finishes, distributed in 3 blocks, each one with 4 levels.



In the middle of the tropical jungle you can find Tulum, our home. Naia is only minutes away from the coast and all the incredible natural, archaeological and tourist attractions this place has to offer.



### ADDRESS:

CHETUMAL

AV TULUM

AV 5 SUR

Calle 27 poniente, entre calle 6 sur y 8 Sur Región 15 manzana, 214 lote 001 Municipio de Tulum, Quintana Roo.



## AMENITIES

mili

COMPANY SI







## PROTOTYPES

ant.



# PROTOTYPE Coba

Studio apartment consisting of 60.27 m<sup>2</sup> y 65.7825 m<sup>2</sup> total.

It has 30.135 sq. mts., which are distributed in spaces such as: a full bathroom, kitchen, bedroom and space for linen storage or pantry.

It has a covered front terrace of 14.70 m<sup>2</sup>, and a back terrace with jacuzzi of 15.70 y 20.70 m<sup>2</sup>. with jacuzzi of 15.4350 m<sup>2</sup> y 20.9475 m<sup>2</sup>.

#### 12 units



Studio apartment consisting of 44.8350 m<sup>2</sup> total.

Inside it has 30.135 sq. mts., which are distributed in spaces such as: a full bathroom, kitchen, bedroom and space for linen storage or pantry. It has a covered front terrace with jacuzzi of 14.70 m<sup>2</sup>.

#### 24 units

# PROTOTYPE Copan

Studio apartment with