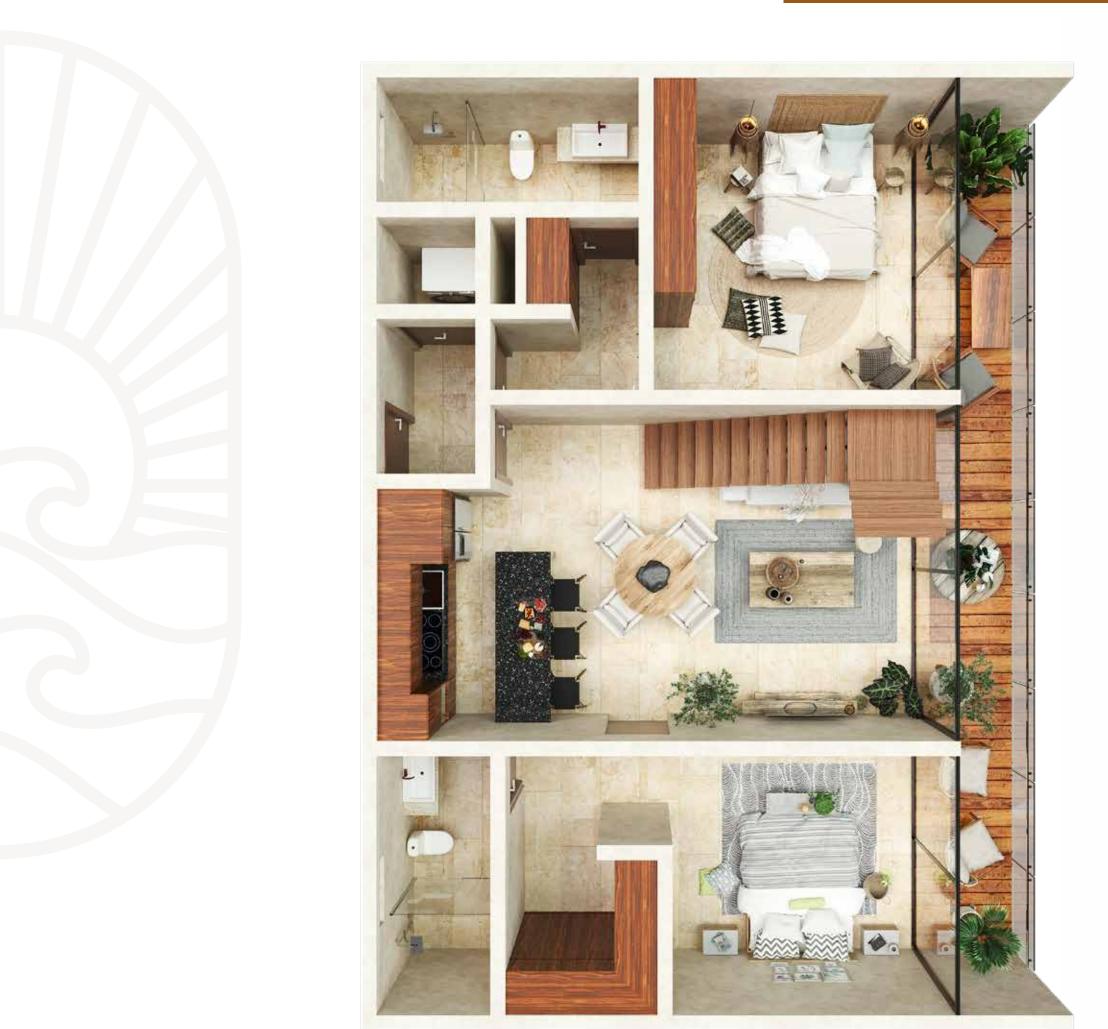

see the Mayan Ruins, beautiful beaches, the jungles and the Bohemian atmosphere mixed with a touch of luxury and delectable gastronomy.

The exponential growth in popularity has propelled the development of the Tulum International airport which will open by 2023.





### Master Plan

A tranquil abode nestled within the confines of the jungle. Built on 3,696 square meters, potential residents can choose between studio, one or two bedroom lock off condominiums, with an option of a private rooftop or balcony in all units overlooking the native jungle.

# Studio

50 sqm / 538 sq ft



## One Bedroom

75.80 sqm / 816 sq ft



# One Bedroom + Rooftop

151.50 sqm / 1,631 sq ft





## Two Bedroom Lock Off

115.75 sqm / 1,246 sq ft





# Two Bedroom Lock Off + Rooftop

231.50 sqm / 2,492 sq ft





### Location





- ≈ Local culture inspired architecture and finishes
- ≈ Travertine marble floors
- ≈ Use of Chukum material
- ≈ Spanish granite on kitchen countertops

#### Amenities

- ≈ Community Workspace
- ≈ Glass Elevators
- ≈ Fitness Suite
- ≈ Rooftop Entertainment Space with Adult Pool & Bar
- ≈ Lower Level Pool and Jacuzzi with Grill Access
- ≈ Sauna Facility
- ≈ Lavishly Adorned Lobby
- ≈ 24-Hour Guarded Security
- ≈ Theater Area
- ≈ Complimentary Use of Bicycles & 4-Wheelers
- ≈ Lower Level Shopping & Dining
- ≈ On-Site Parking







Beach club access to all owners

Solina BY



Ready to relax?
≈