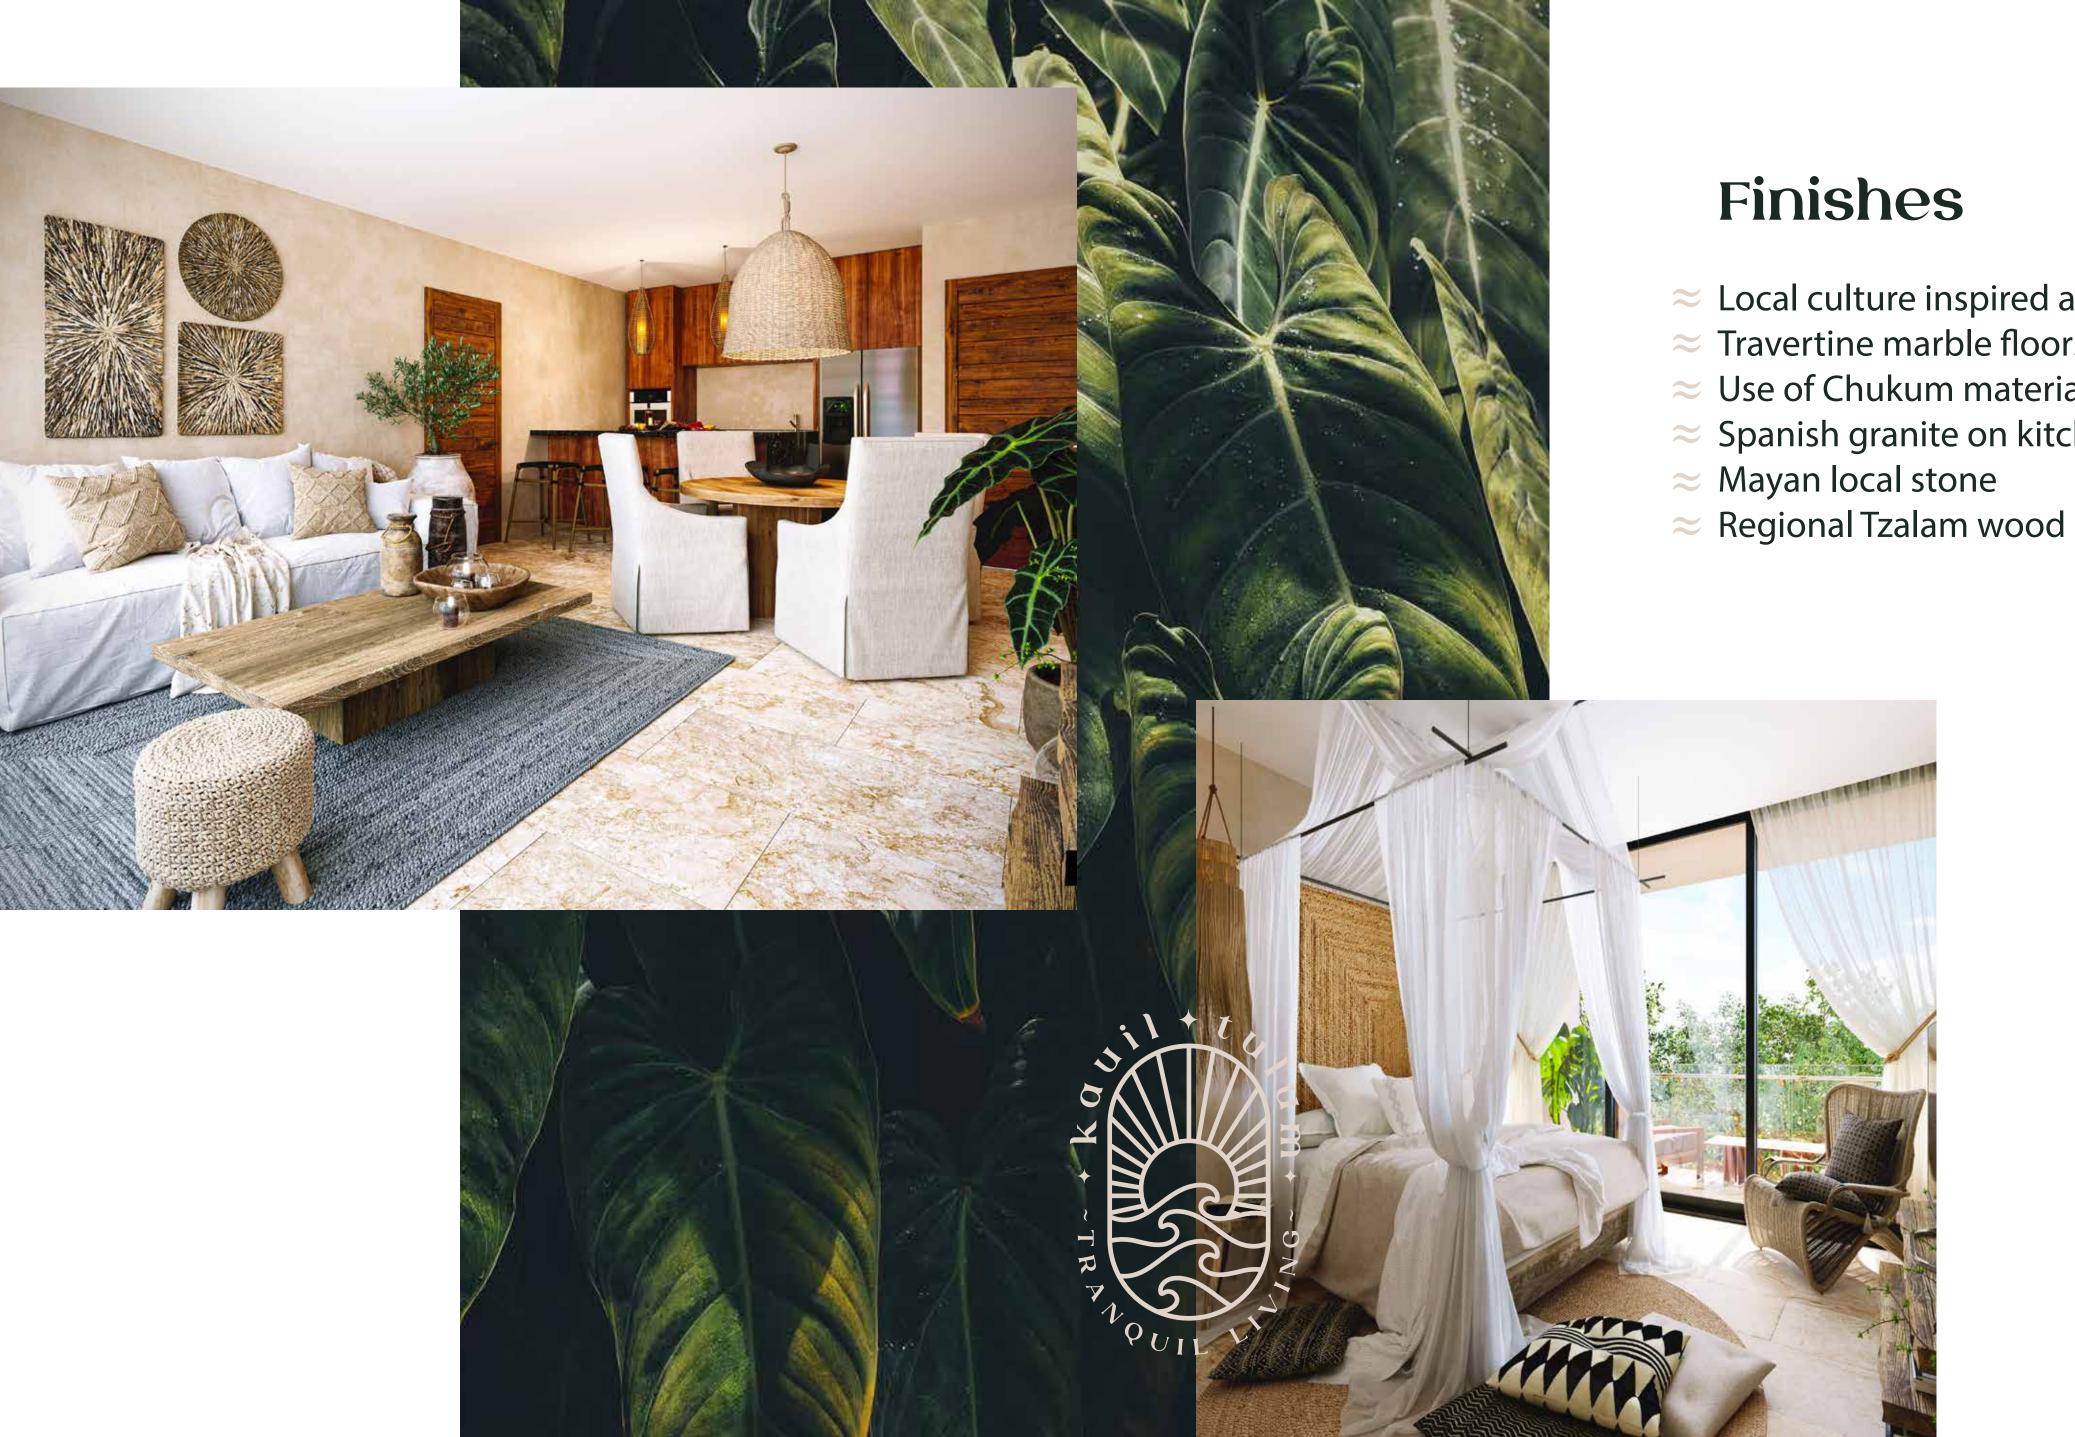

### Location

- ≈ Local culture inspired architecture and finishes
- ≈ Travertine marble floors
- ≈ Use of Chukum material
- ≈ Spanish granite on kitchen countertops