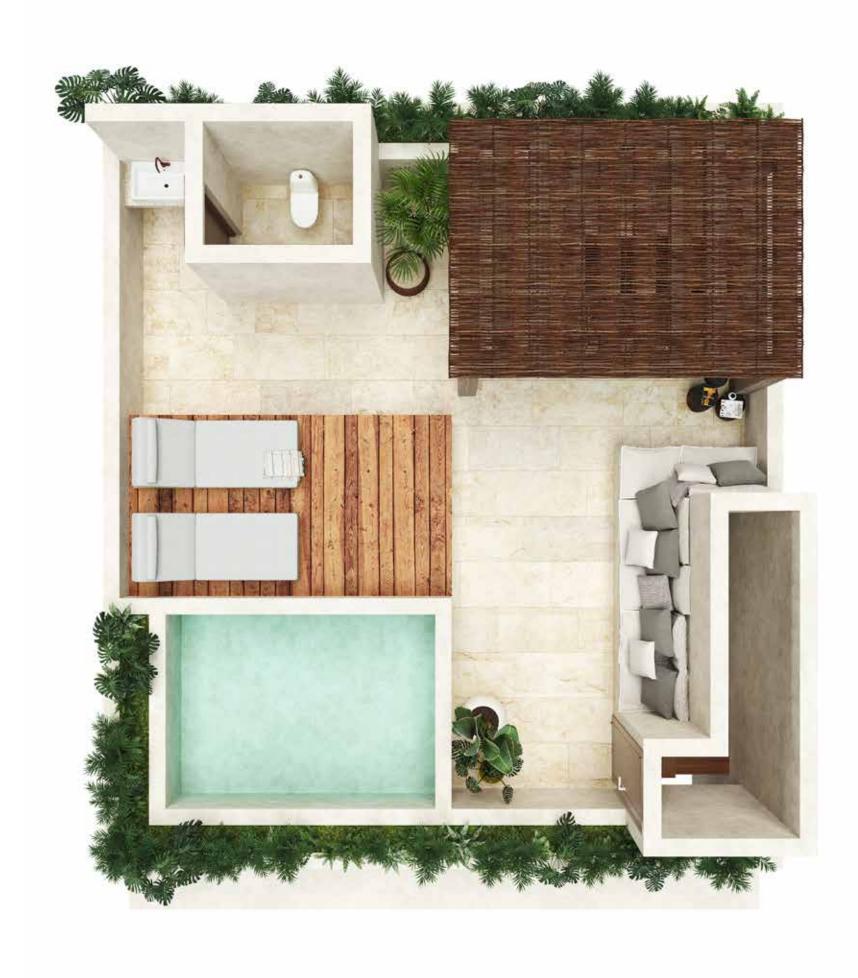

# One Bedroom + Rooftop

151.50 sqm / 1,631 sq ft

# Two Bedroom Lock Off + Rooftop

231.50 sqm / 2,492 sq ft