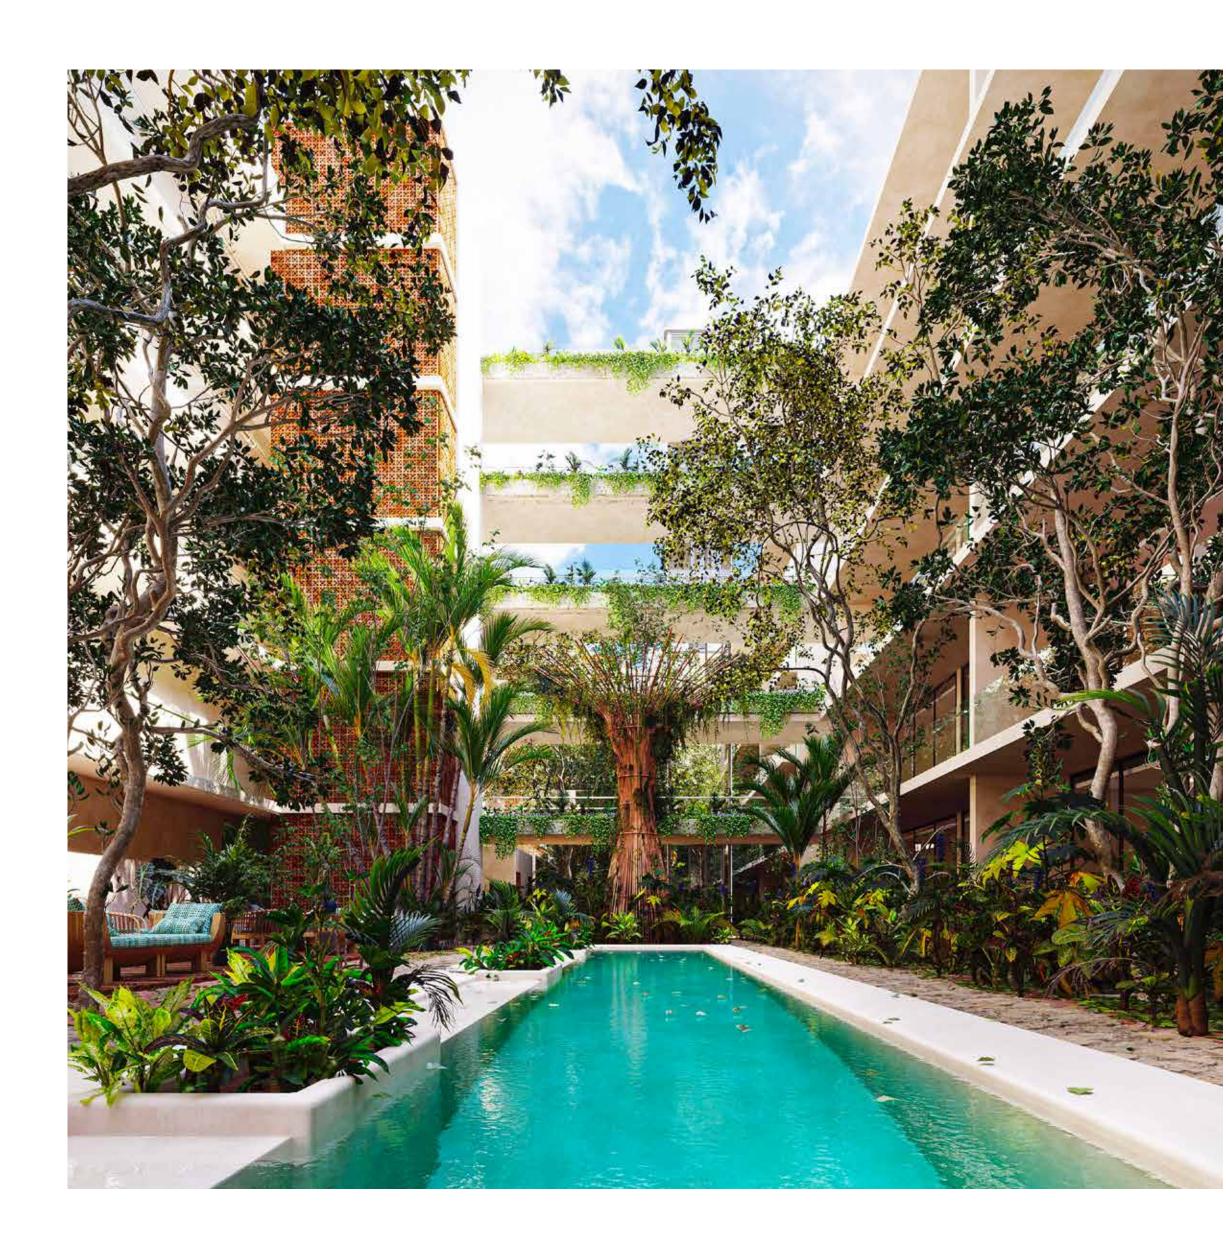

### Master Plan

A tranquil abode nestled within the confines of the jungle. Built on 3,696 square meters, potential residents can choose between studio, one or two bedroom lock off condominiums, with an option of a private rooftop or balcony in all units overlooking the native jungle.

#### Amenities

- ≈ Community Workspace
- ≈ Glass Elevators
- ≈ Fitness Suite
- ≈ Rooftop Entertainment Space with Adult Pool & Bar
- ≈ Lower Level Pool and Jacuzzi with Grill Access
- ≈ Sauna Facility
- ≈ Lavishly Adorned Lobby
- ≈ 24-Hour Guarded Security
- ≈ Theater Area
- ≈ Complimentary Use of Bicycles & 4-Wheelers
- ≈ Lower Level Shopping & Dining
- ≈ On-Site Parking