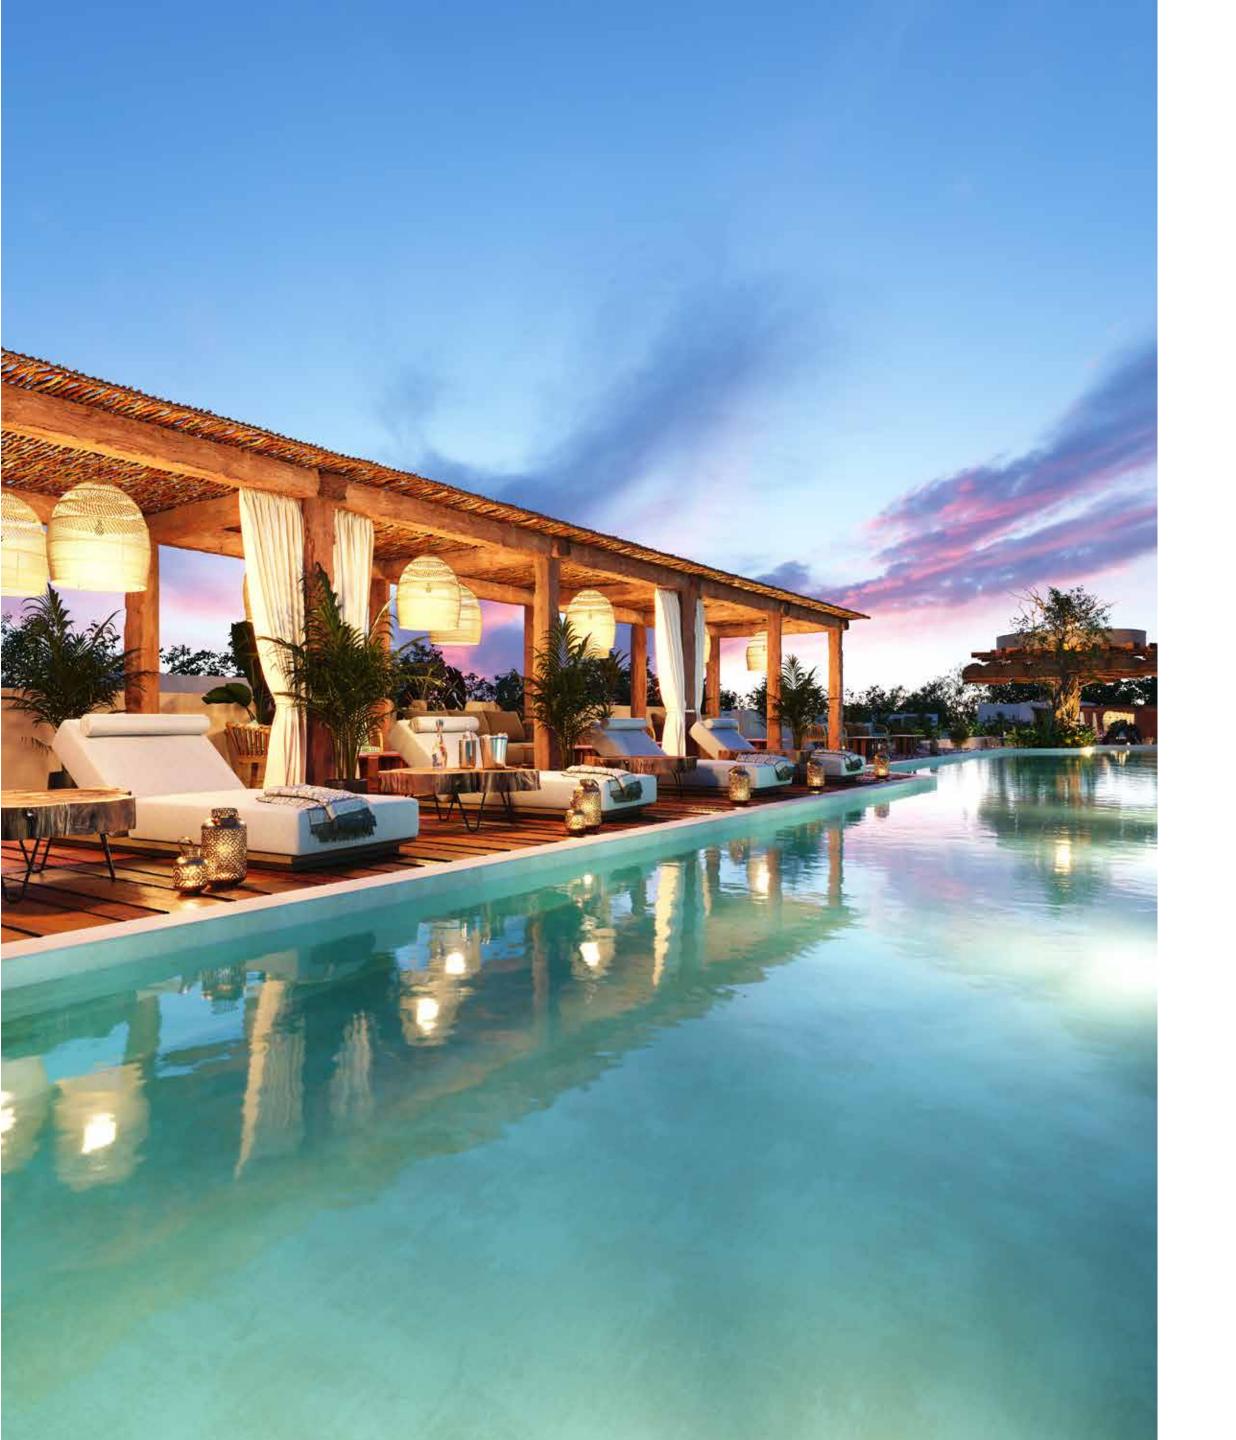

#### Amenities

- ≈ Community Workspace
- ≈ Glass Elevators
- ≈ Fitness Suite
- ≈ Rooftop Entertainment Space with Adult Pool & Bar
- ≈ Lower Level Pool and Jacuzzi with Grill Access
- ≈ Sauna Facility
- ≈ Lavishly Adorned Lobby
- ≈ 24-Hour Guarded Security
- ≈ Theater Area
- ≈ Complimentary Use of Bicycles & 4-Wheelers
- ≈ Lower Level Shopping & Dining
- ≈ On-Site Parking