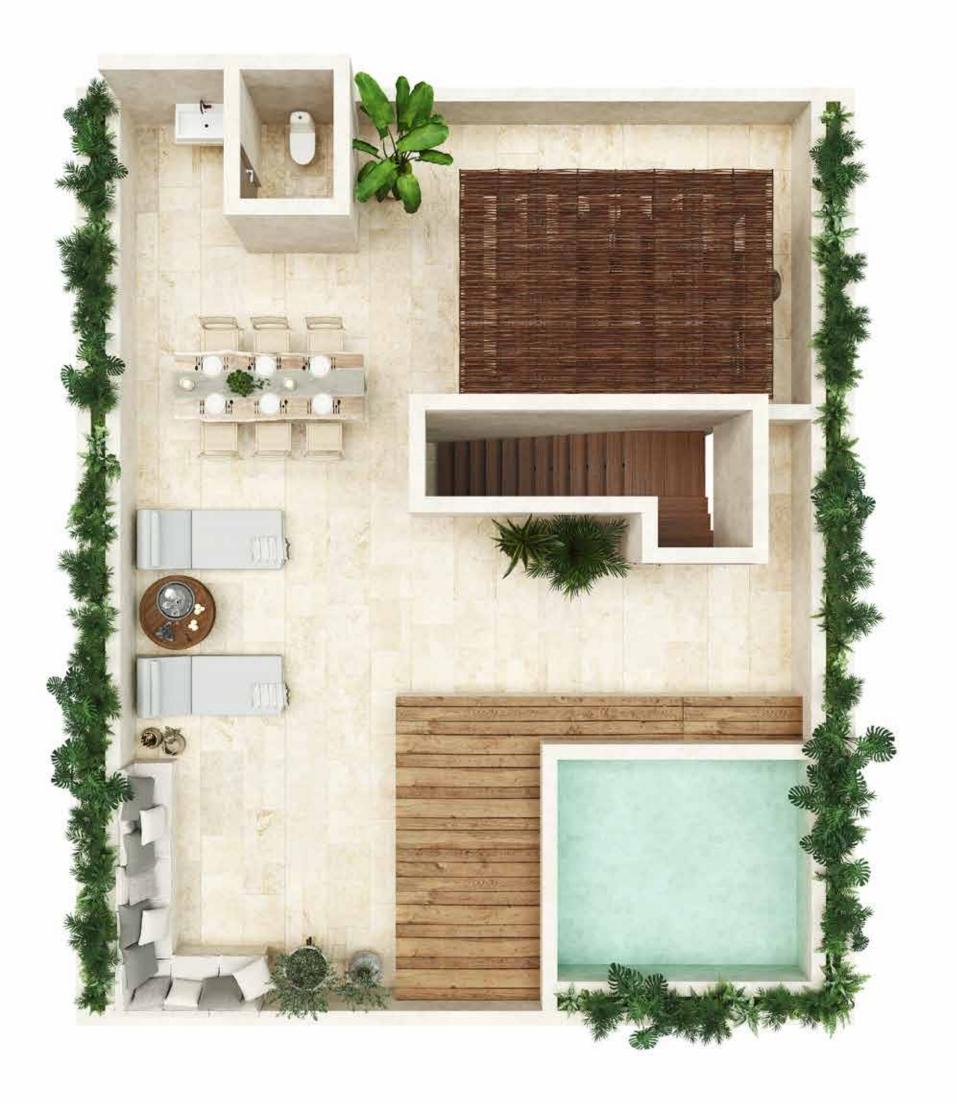

# One Bedroom + Rooftop

151.50 sqm / 1,631 sq ft

# Two Bedroom Lock Off + Rooftop

231.50 sqm / 2,492 sq ft