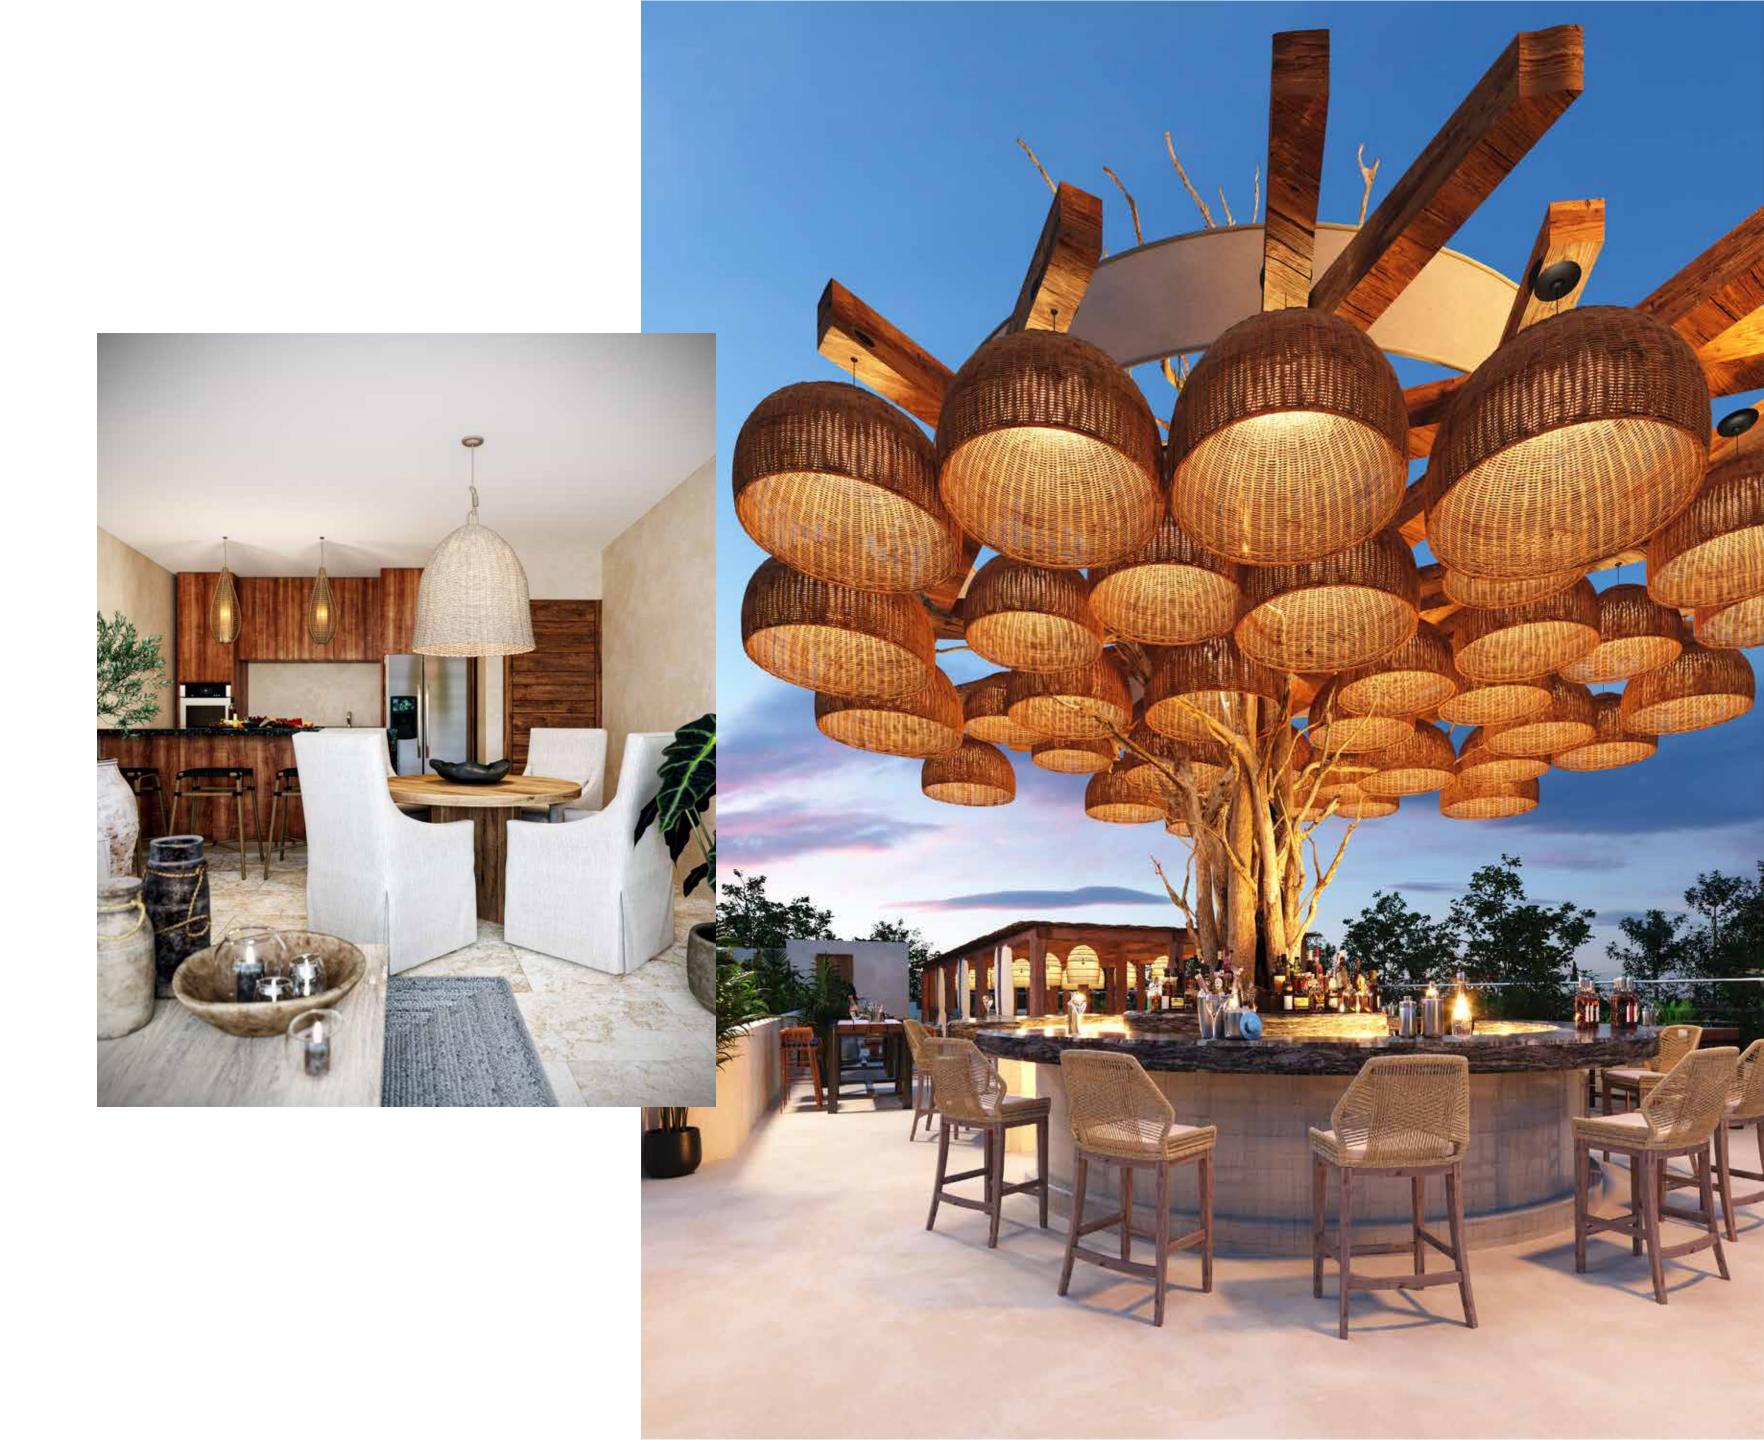

#### Amenities

- ≈ Community Workspace
- ≈ Glass Elevators
- ≈ Fitness Suite
- ≈ Rooftop Entertainment Space with Adult Pool & Bar
- ≈ Lower Level Pool and Jacuzzi with Grill Access
- ≈ Sauna Facility
- ≈ Lavishly Adorned Lobby
- ≈ 24-Hour Guarded Security
- ≈ Theater Area
- ≈ Complimentary Use of Bicycles & 4-Wheelers
- ≈ Lower Level Shopping & Dining
- ≈ On-Site Parking