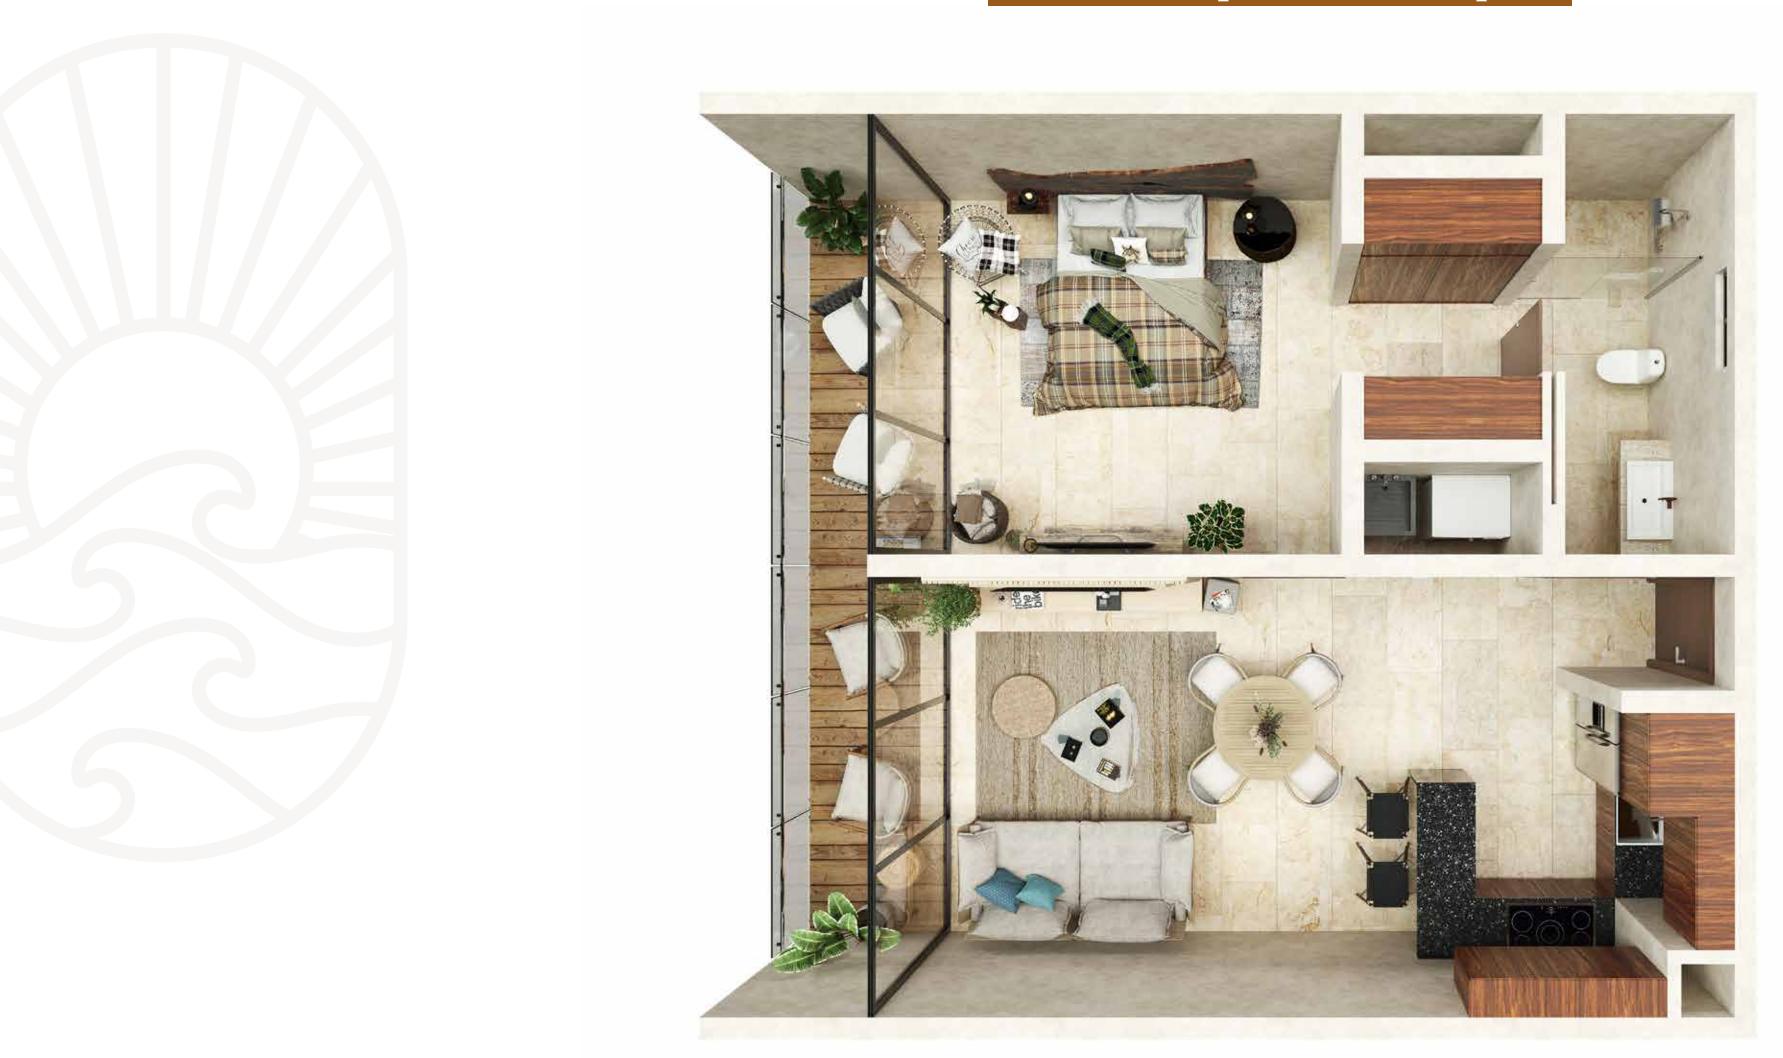

## One Bedroom

75.80 sqm / 816 sq ft

# One Bedroom + Rooftop

151.50 sqm / 1,631 sq ft