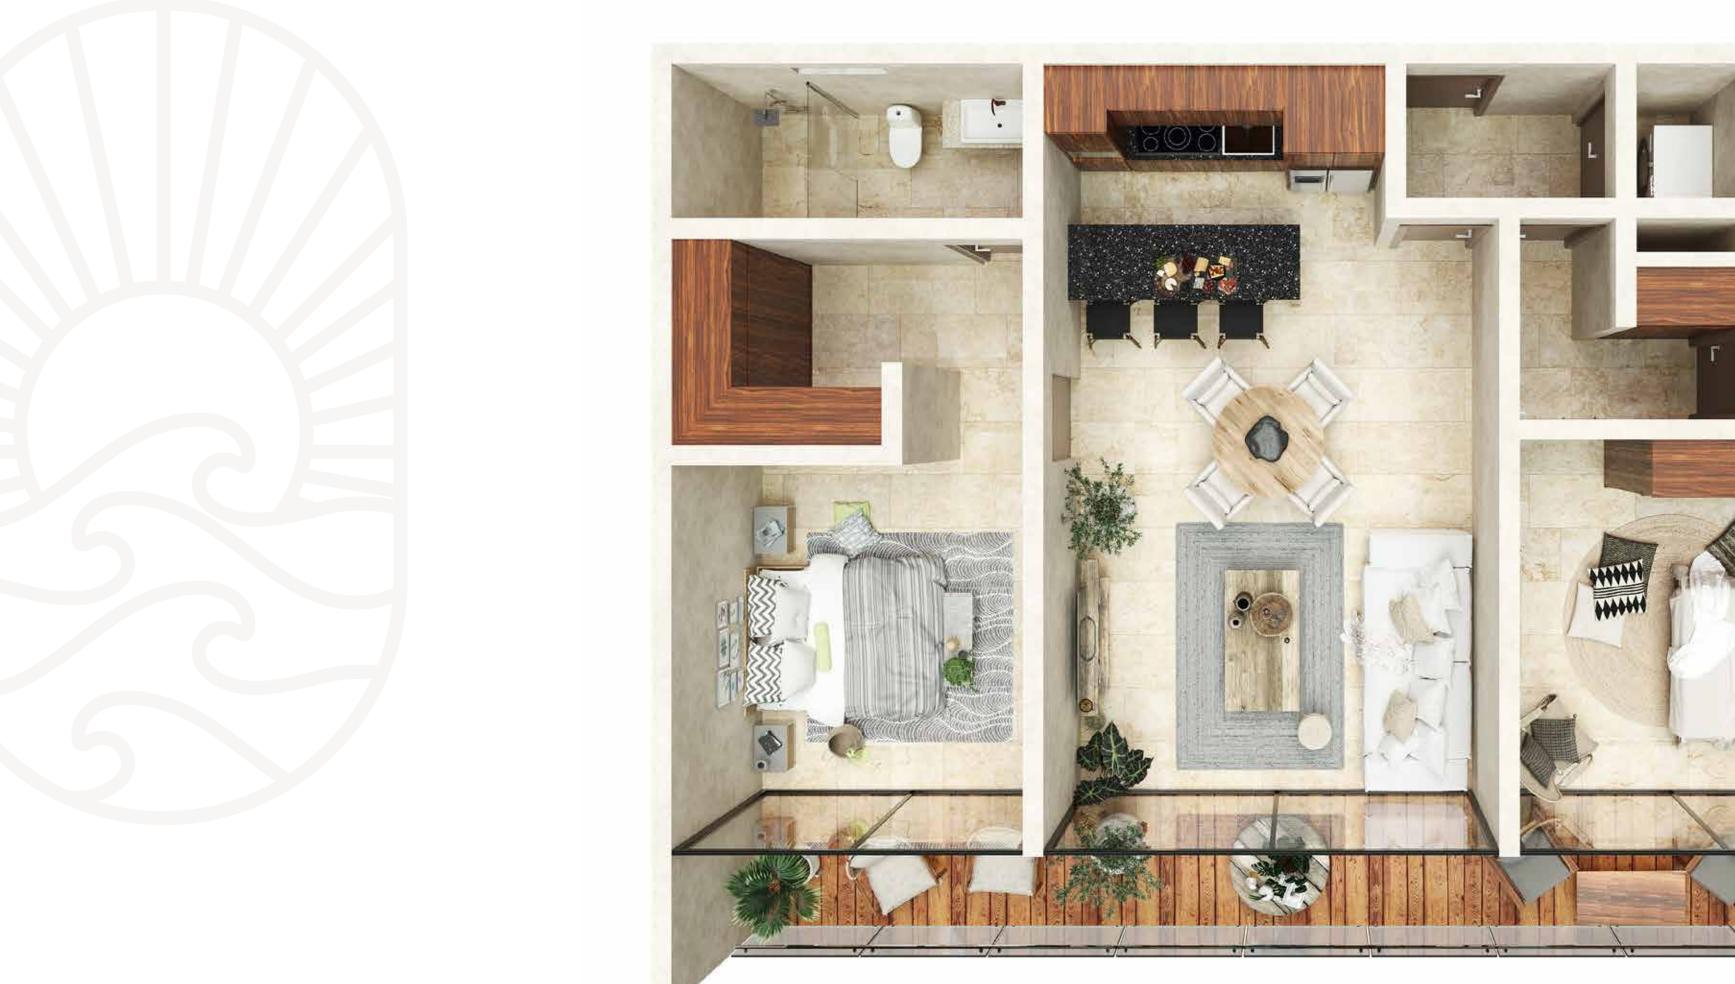

## One Bedroom

75.80 sqm / 816 sq ft

## Two Bedroom Lock Off

115.75 sqm / 1,246 sq ft