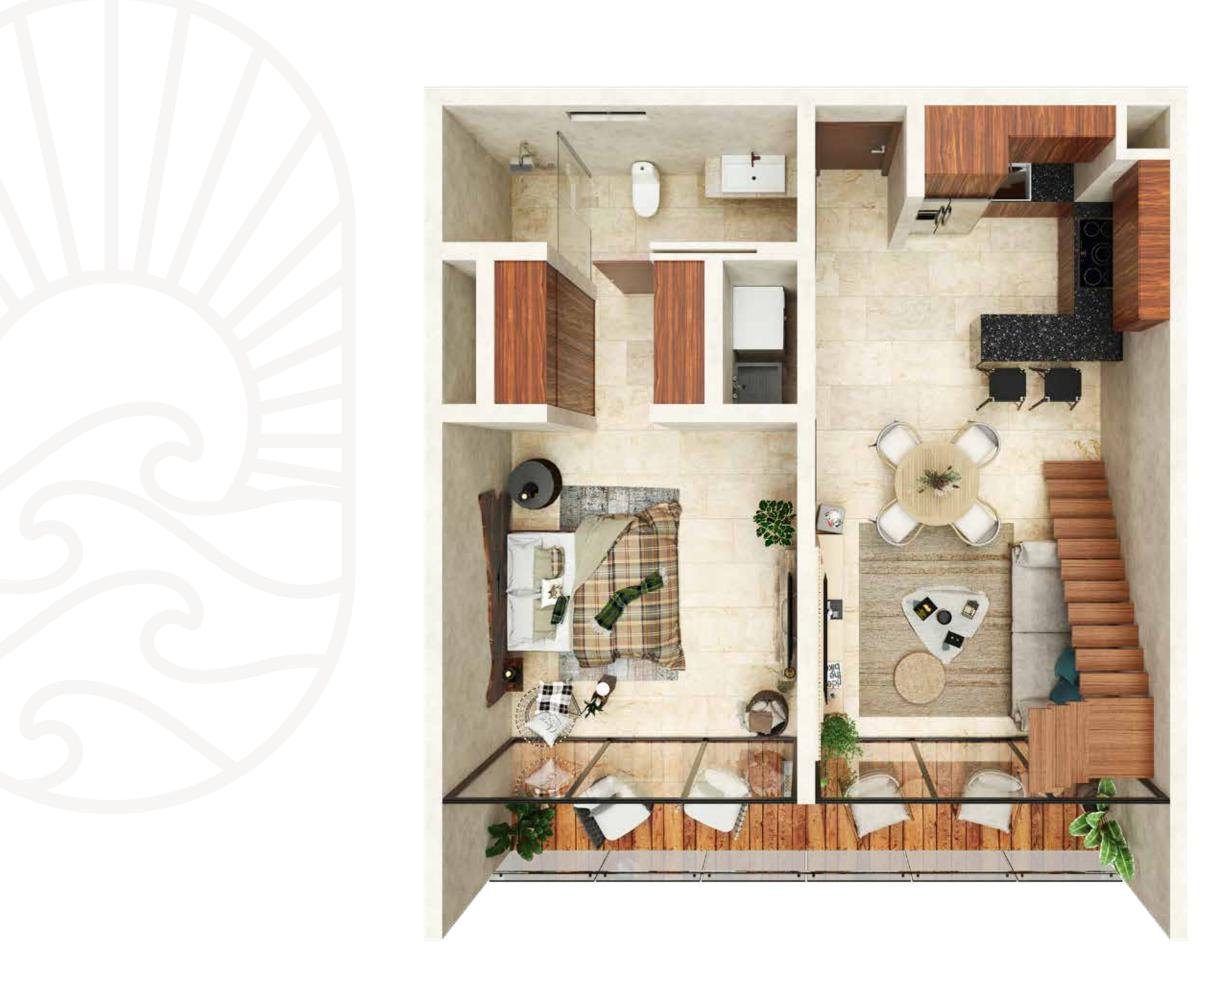

## Two Bedroom Lock Off

115.75 sqm / 1,246 sq ft

# Two Bedroom Lock Off + Rooftop

231.50 sqm / 2,492 sq ft