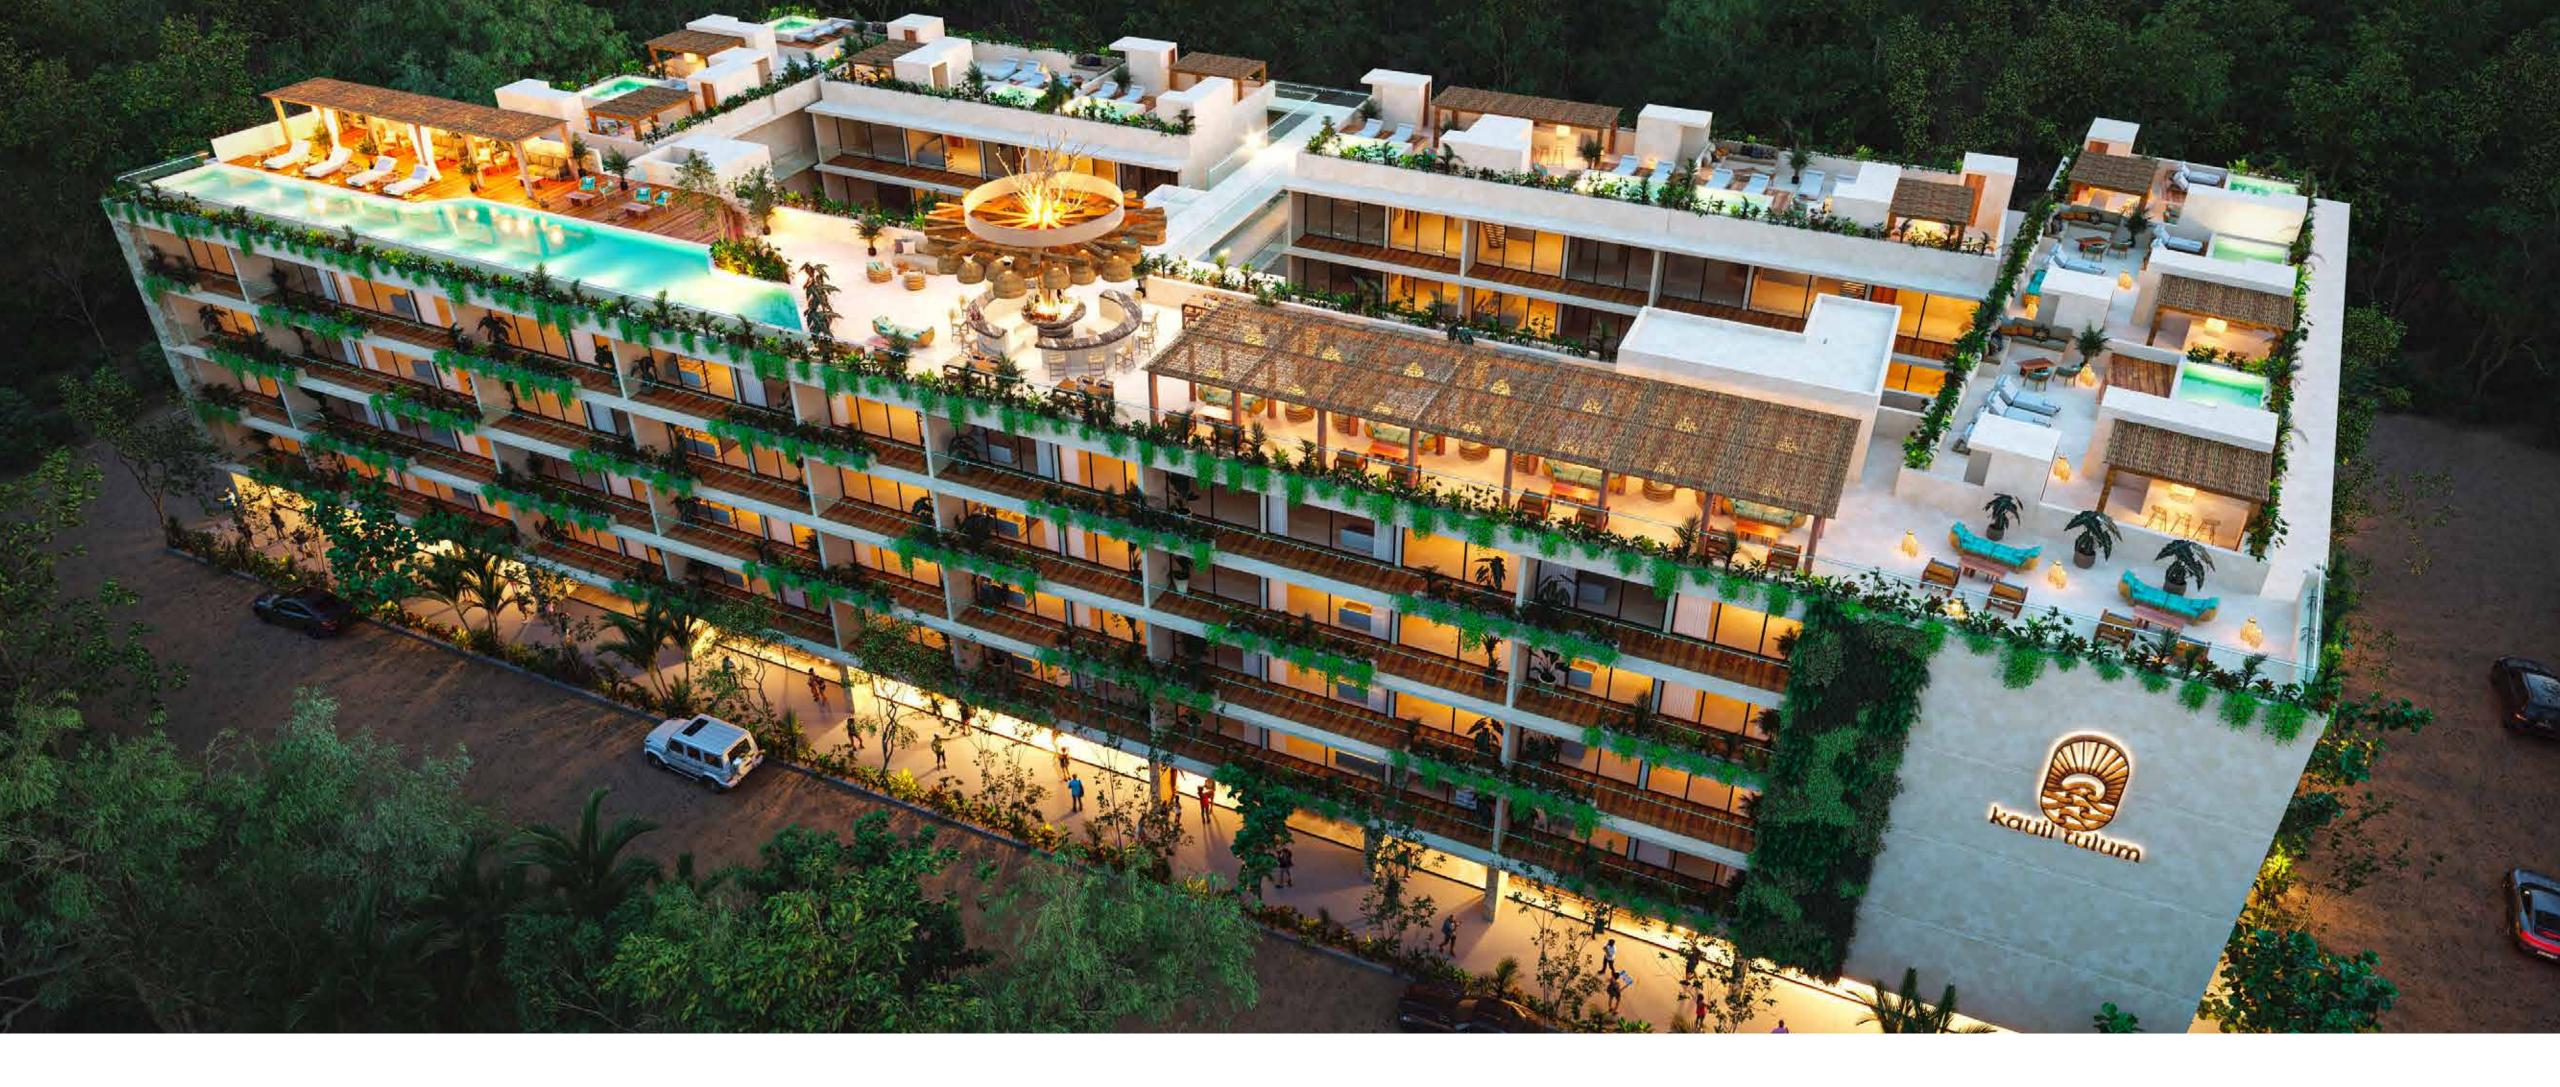

#### About Us

Experience a unique Way of Life at Kauil Tulum.

83 Exclusive Condominiums inspiring peace and tranquility in one of the natural wonders of Tulum. Immerse yourself in this lifestyle with amenities and quality finishes second to none.

Located just blocks away from the Kukulkan Avenue and minutes away from the beach in the new upscale area - *Region 15*.

### Master Plan

A tranquil abode nestled within the confines of the jungle. Built on 3,696 square meters, potential residents can choose between studio, one or two bedroom lock off condominiums, with an option of a private rooftop or balcony in all units overlooking the native jungle.

#### Amenities

- ≈ Community Workspace
- ≈ Glass Elevators
- ≈ Fitness Suite
- ≈ Rooftop Entertainment Space with Adult Pool & Bar
- ≈ Lower Level Pool and Jacuzzi with Grill Access
- ≈ Sauna Facility
- ≈ Lavishly Adorned Lobby
- ≈ 24-Hour Guarded Security
- ≈ Theater Area
- ≈ Complimentary Use of Bicycles & 4-Wheelers
- ≈ Lower Level Shopping & Dining
- ≈ On-Site Parking