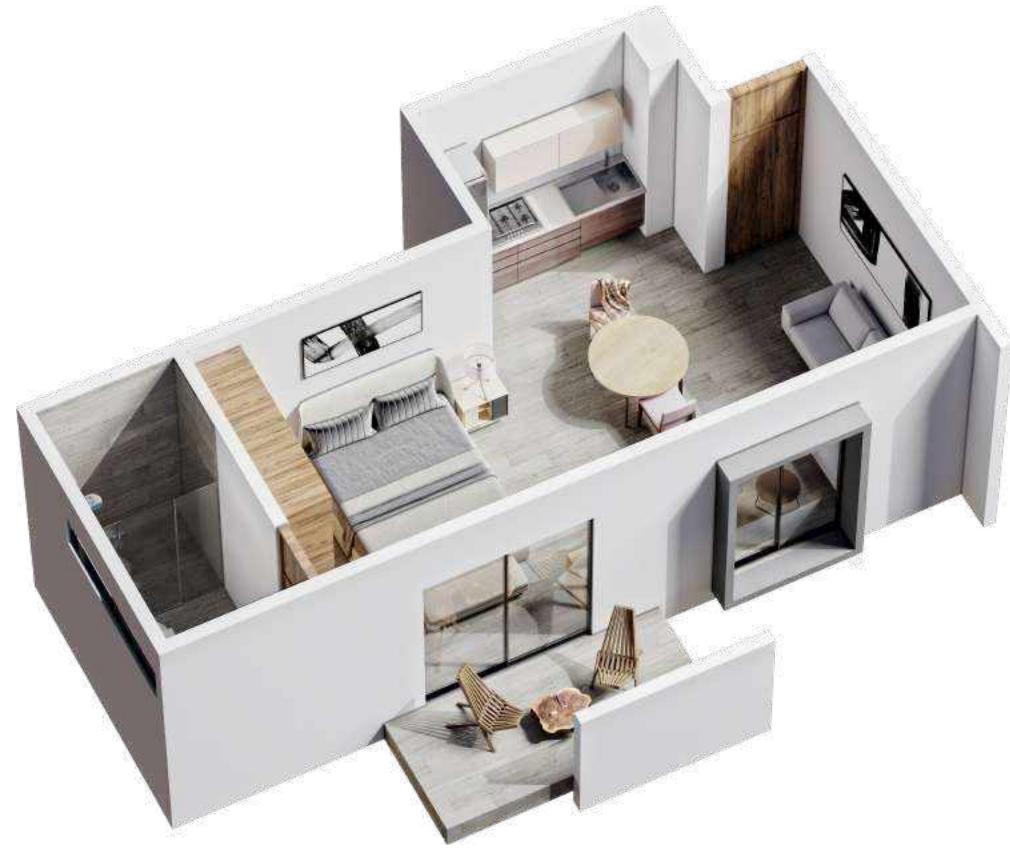

### Reception/

Messages, mail, and personalized attention are at your command whenever you need it.

Private warehouse for the protection of your belongings safely and within your reach.

Departament

Jun 101 and 102 / 1326.33 ft<sup>2</sup>

- 2BEDROOMS WITH CLOSET
- KITCHEN WITH BAR
- 2 COMPLETE BATHROOM
- STAY

- LAUNDRY CLOSET
- TERRACE
- ASSIGNED PARKING
- WAREHOUSE

Departament Ka'a 201 to 204/ 799.05 ft²

- BEDROOM WITH CLOSET
- KITCHEN
- COMPLETE BATHROOM
- STAY / BREAKFAST