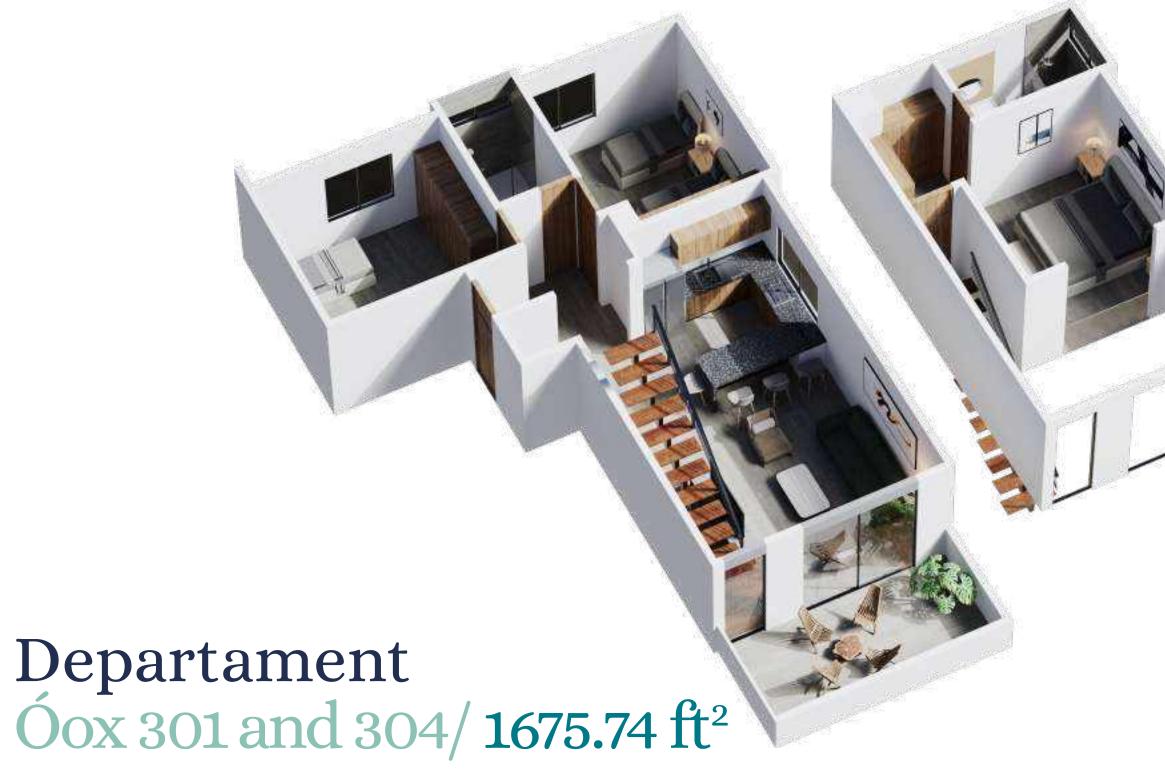

, unwind and enjoy a refreshing afternoon.



You have everything to create the perfect outdoor meeting without having to leave home.

## Parking/

Assigned parking area for each owner with easy access and safety for your vehicle.



### Reception/

Messages, mail, and personalized attention are at your command whenever you need it.









Private warehouse for the protection of your belongings safely and within your reach.





Departament

Jun 101 and 102 / 1326.33 ft<sup>2</sup>

- 2BEDROOMS WITH CLOSET
- KITCHEN WITH BAR
- 2 COMPLETE BATHROOM
- STAY

- LAUNDRY CLOSET
- TERRACE
- ASSIGNED PARKING
- WAREHOUSE







Departament Ka'a 201 to 204/ 799.05 ft²

- BEDROOM WITH CLOSET
- KITCHEN
- COMPLETE BATHROOM
- STAY / BREAKFAST

- LAUNDRY CLOSET
- TERRACE
- ASSIGNED PARKING
- WAREHOUSE



#### FIRST FLOOR:

- 2 BEDROOMS WITH CLOSET
- COMPLETE BATHROOM
- KITCHEN WITH BAR

#### **SECOND FLOOR:**

- MAIN BEDROOM
- **DRESSING CLOSET**
- COMPLETE BATHROOM

- DOUBLE HEIGHT STAY
- LAUNDRY CLOSET
- TERRACE

#### **OTHERS:**

- WAREHOUSE
- TWO ASSIGNED PARKING





#### Departament Kan 302 and 303/ 1089.96 ft<sup>2</sup>

#### **FIRST FLOOR:**

- BEDROOM / FLEXIBLE SPACE WITH FOLDING SCREEN
- COMPLETE BATHROOM
- KITCHEN / BREAKFAST ROOM
- DOUBLE HEIGHT STAY
- **TERRACE**

#### **SECOND FLOOR:**

- MAIN BEDROOM
- **DRESSING CLOSET**
- LAUNDRY CLOSET
- COMPLETE BATHROOM

#### **OTHERS:**

- WAREHOUSE
- ASSIGNED PARKING





Departament Jo'o 401-402/654.88 ft²

- BEDROOM WITH CLOSET
- KITCHEN
- COMPLETE BATHROOM
- STAY / BREAKFAST

- TERRACE
- ASSIGNED PARKING
- WAREHOUSE





## The