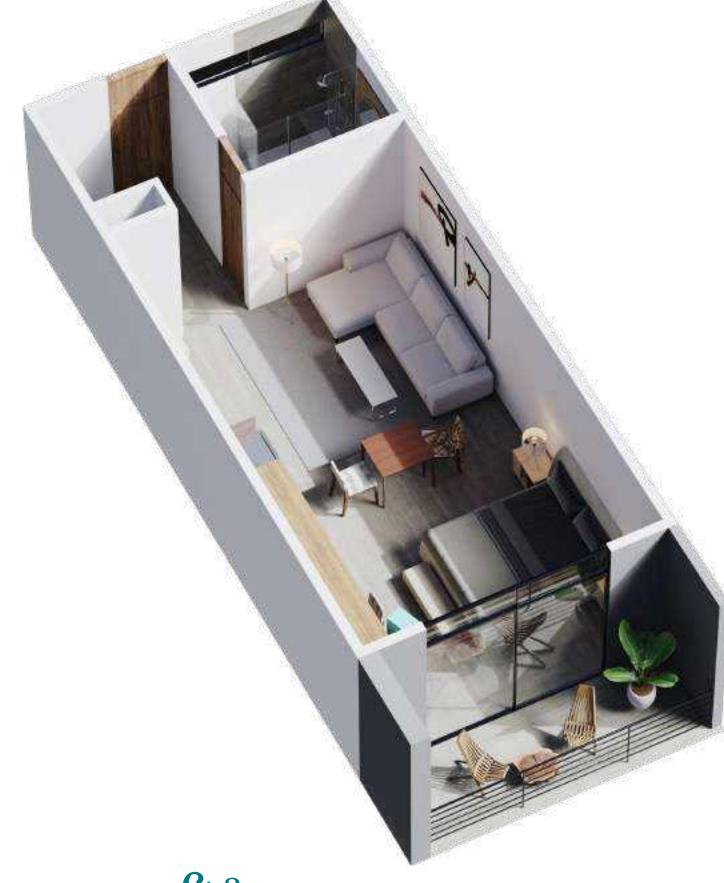

- 2BEDROOMS WITH CLOSET
- KITCHEN WITH BAR
- 2 COMPLETE BATHROOM
- STAY

- LAUNDRY CLOSET
- TERRACE
- ASSIGNED PARKING
- WAREHOUSE

Departament Ka'a 201 to 204/ 799.05 ft²

- BEDROOM WITH CLOSET
- KITCHEN
- COMPLETE BATHROOM
- STAY / BREAKFAST