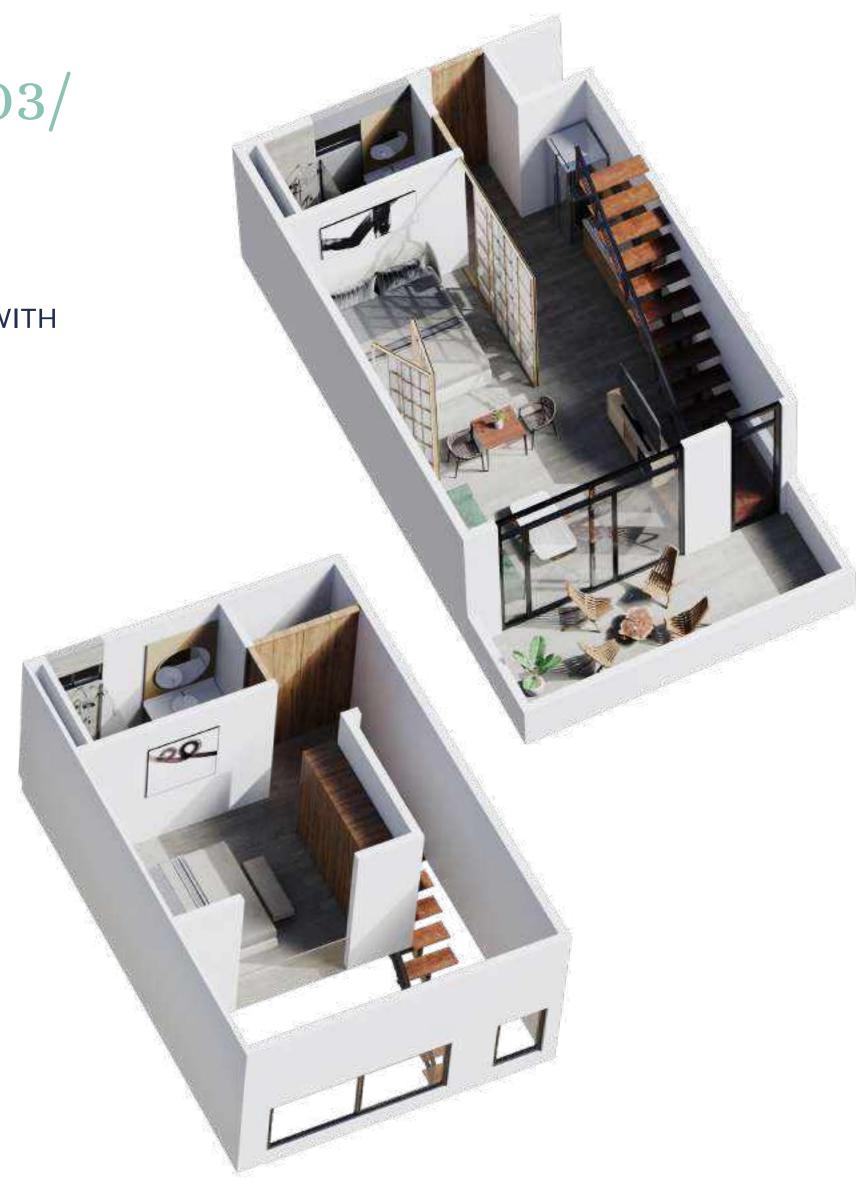

#### Departament Kan 302 and 303/ 1089.96 ft<sup>2</sup>

#### **FIRST FLOOR:**

- BEDROOM / FLEXIBLE SPACE WITH FOLDING SCREEN
- COMPLETE BATHROOM
- KITCHEN / BREAKFAST ROOM
- DOUBLE HEIGHT STAY
- **TERRACE**

#### **SECOND FLOOR:**

- MAIN BEDROOM
- **DRESSING CLOSET**
- LAUNDRY CLOSET
- COMPLETE BATHROOM

#### **OTHERS:**

- WAREHOUSE
- ASSIGNED PARKING

Departament Jo'o 401-402/654.88 ft²

- BEDROOM WITH CLOSET
- KITCHEN
- COMPLETE BATHROOM
- STAY / BREAKFAST

- TERRACE
- ASSIGNED PARKING
- WAREHOUSE