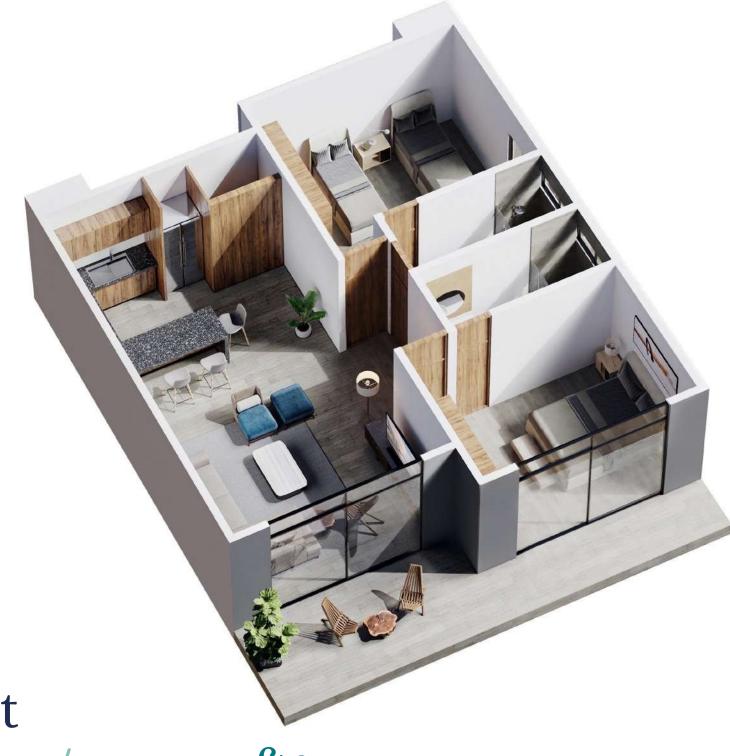

### Reception/

Messages, mail, and personalized attention are at your command whenever you need it.

Private warehouse for the protection of your belongings safely and within your reach.

Departament

Jun 101 and 102 / 1326.33 ft<sup>2</sup>

- 2BEDROOMS WITH CLOSET
- KITCHEN WITH BAR
- 2 COMPLETE BATHROOM
- STAY

- LAUNDRY CLOSET
- TERRACE
- ASSIGNED PARKING
- WAREHOUSE

Departament Ka'a 201 to 204/ 799.05 ft²

- BEDROOM WITH CLOSET
- KITCHEN
- COMPLETE BATHROOM
- STAY / BREAKFAST

- LAUNDRY CLOSET
- TERRACE
- ASSIGNED PARKING
- WAREHOUSE