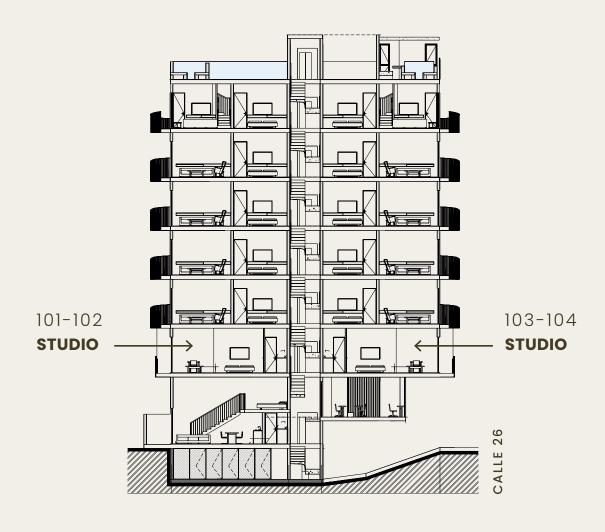

#### 101 - 102 - 103 - 104 | Level 1

| Bedrooms  | 1 | Total Area | 44.94 m2/484sqf | Interior | 40.50m2/436sqf |
|-----------|---|------------|-----------------|----------|----------------|
| Bathrooms | 1 |            |                 | Exterior | 4.44m2/48sqf   |