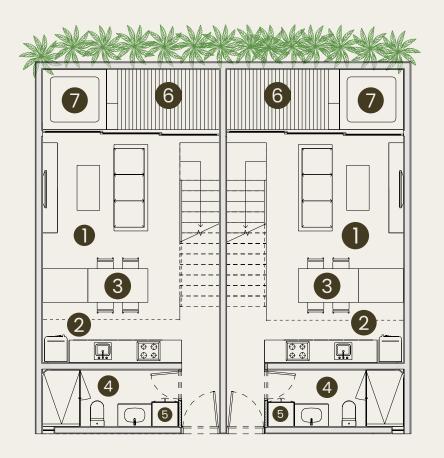

#### MEZZANINE LOFT

A beautiful apartment with high ceilings, a plunge pool, and stairs leading to the master bedroom. The airy and open design makes the most of natural light for a modern and comfortable feel.

#### 001-002 | Ground Floor

| Bedrooms  | 1 | Total Area | 65.54m2/705sqf | Interior | 56.54m2/609sqf |
|-----------|---|------------|----------------|----------|----------------|
| Bathrooms | 1 |            |                | Exterior | 9.00m2/97sqf   |

#### LEGEND

01. living 02. kitchen 03. dining04. bathroom 05. laundry 06. garden

07. plunge pool 08. bedroom

LUNA RESIDENCES — [ ]