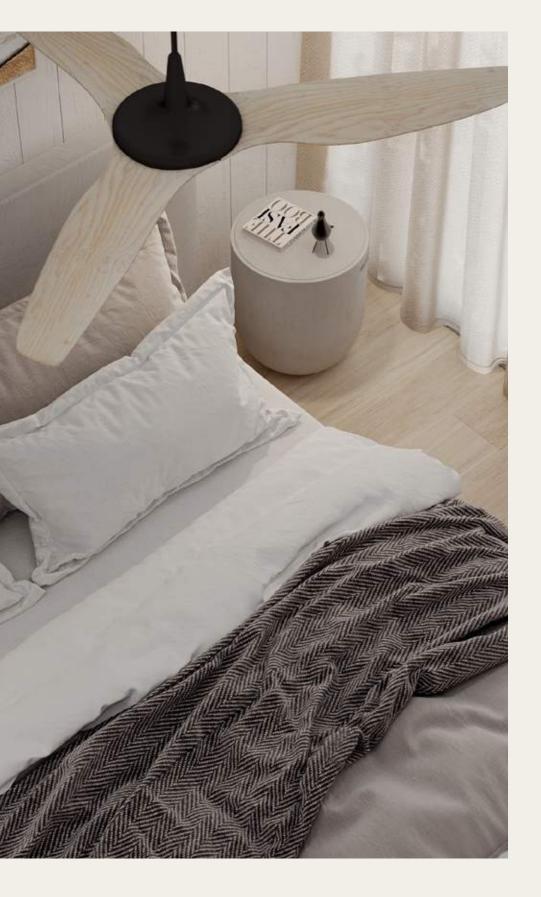

#### MEZZANINE LOFT

A beautiful apartment with high ceilings, a plunge pool, and stairs leading to the master bedroom. The airy and open design makes the most of natural light for a modern and comfortable feel.

#### 001-002 | Ground Floor

| Bedrooms  | 1 | Total Area | 65.54m2/705sqf | Interior | 56.54m2/609sqf |
|-----------|---|------------|----------------|----------|----------------|
| Bathrooms | 1 |            |                | Exterior | 9.00m2/97sqf   |