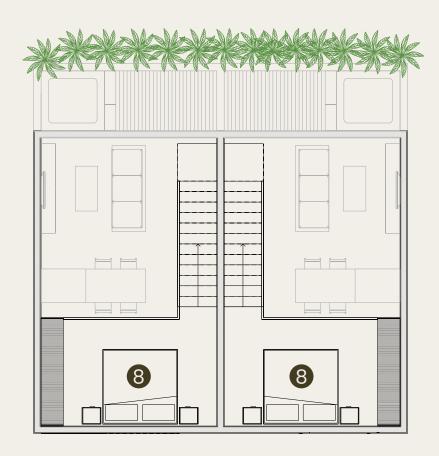

#### MEZZANINE LOFT

A beautiful apartment with high ceilings, a plunge pool, and stairs leading to the master bedroom. The airy and open design makes the most of natural light for a modern and comfortable feel.

#### 001-002 | Ground Floor

| Bedrooms  | 1 | Total Area | 65.54m2/705sqf | Interior | 56.54m2/609sqf |
|-----------|---|------------|----------------|----------|----------------|
| Bathrooms | 1 |            |                | Exterior | 9.00m2/97sqf   |

#### LEGEND

01. living 02. kitchen 03. dining04. bathroom 05. laundry 06. garden

07. plunge pool 08. bedroom

LUNA RESIDENCES — [ ]