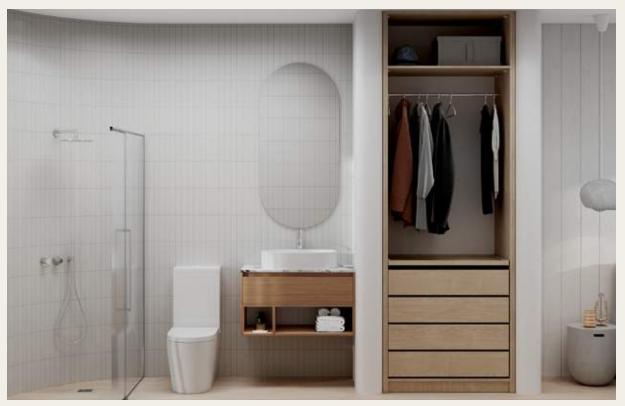

#### 001-002 | Ground Floor

| Bedrooms  | 1 | Total Area | 65.54m2/705sqf | Interior | 56.54m2/609sqf |
|-----------|---|------------|----------------|----------|----------------|
| Bathrooms | 1 |            |                | Exterior | 9.00m2/97sqf   |