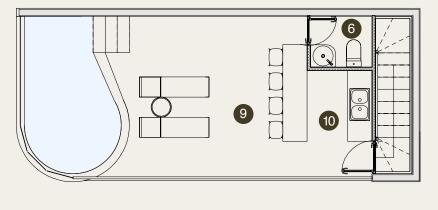

#### DUAL-LEVEL PENTHOUSE

The quintessential crowned jewel residence with expansive ceilings, breath taking views, and a private swimming pool.

#### PH | LEVEL 6

| Bedrooms  | 2 | Total Area | 131.33m2/ 1414sqf | Interior | 79.64m2/857sqf |
|-----------|---|------------|-------------------|----------|----------------|
| Bathrooms | 2 |            |                   | Exterior | 51.69m2/556sqf |

#### LEGEND

**01.** living **02.** kitchen **03.** dining **04.** bedrooms

**05.** ensuite **06.** bathroom **07.** laundry

**08.** terrace **09.** rooftop **10.** rooftop kitchen