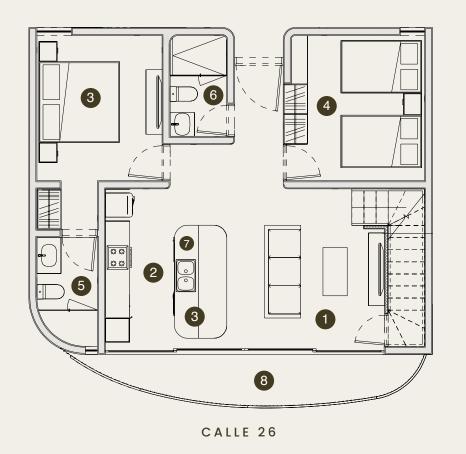

#### DUAL-LEVEL PENTHOUSE

The quintessential crowned jewel residence with expansive ceilings, breath taking views, and a private swimming pool.

#### PH | LEVEL 6

| Bedrooms  | 2 | Total Area | 131.33m2/ 1414sqf | Interior | 79.64m2/857sqf |
|-----------|---|------------|-------------------|----------|----------------|
| Bathrooms | 2 |            |                   | Exterior | 51.69m2/556sqf |

#### LEGEND

**01.** living **02.** kitchen **03.** dining **04.** bedrooms

**05.** ensuite **06.** bathroom **07.** laundry

**08.** terrace **09.** rooftop **10.** rooftop kitchen