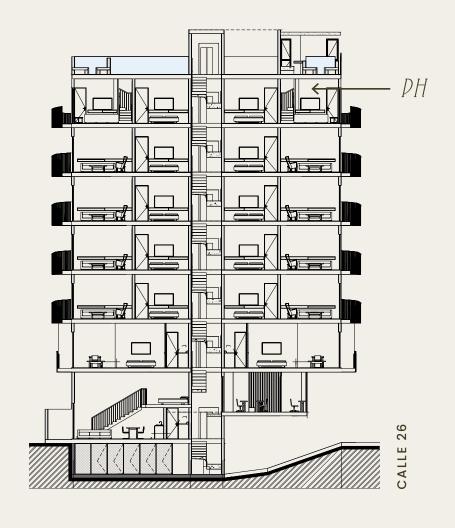

#### DUAL-LEVEL PENTHOUSE

The quintessential crowned jewel residence with expansive ceilings, breath taking views, and a private swimming pool.

#### PH | LEVEL 6

| Bedrooms  | 2 | Total Area | 131.33m2/ 1414sqf | Interior | 79.64m2/857sqf |
|-----------|---|------------|-------------------|----------|----------------|
| Bathrooms | 2 |            |                   | Exterior | 51.69m2/556sqf |