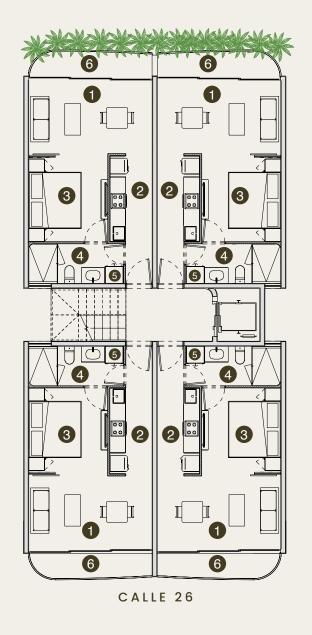

#### 101 - 102 - 103 - 104 | Level 1

| Bedrooms  | 1 | Total Area | 44.94 m2/484sqf | Interior | 40.50m2/436sqf |
|-----------|---|------------|-----------------|----------|----------------|
| Bathrooms | 1 |            |                 | Exterior | 4.44m2/48sqf   |

#### LEGEND

01. living 02. kitchen 03. bedroom04. bathroom 05. laundry 06. terrace

LUNA RESIDENCES — O