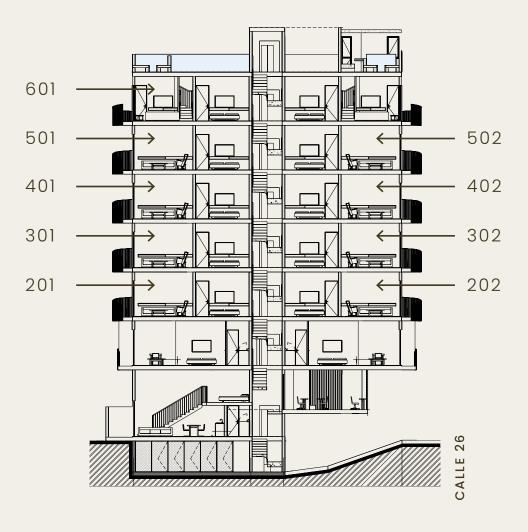

#### 201 - 202 - 301 - 302 - 401 - 402 - 501 - 502 - 601 | Level 2-6

| Bedrooms  | 2 | Total Area | 87.65m2/943sqf | Interior | 79.65m2/857sqf |
|-----------|---|------------|----------------|----------|----------------|
| Bathrooms | 2 |            |                | Exterior | 8.00m2/86sqf   |