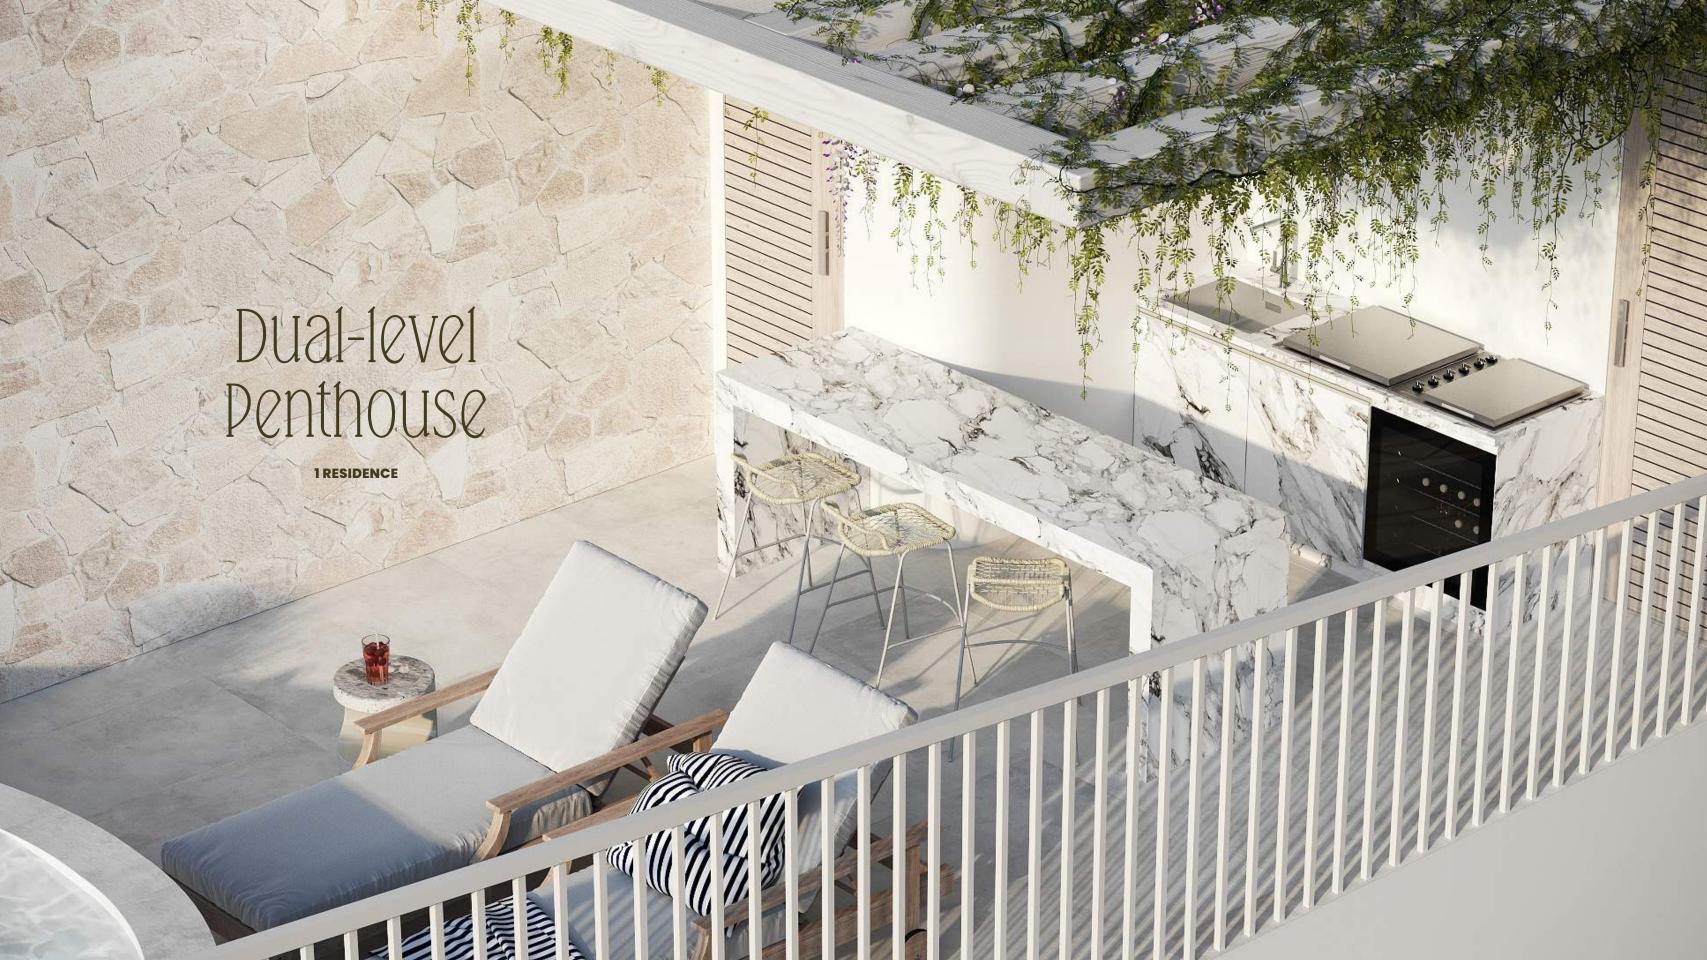

#### DUAL-LEVEL PENTHOUSE

The quintessential crowned jewel residence with expansive ceilings, breath taking views, and a private swimming pool.

#### PH | LEVEL 6

| Bedrooms  | 2 | Total Area | 131.33m2/ 1414sqf | Interior | 79.64m2/857sqf |
|-----------|---|------------|-------------------|----------|----------------|
| Bathrooms | 2 |            |                   | Exterior | 51.69m2/556sqf |

#### LEGEND

**01.** living **02.** kitchen **03.** dining **04.** bedrooms

**05.** ensuite **06.** bathroom **07.** laundry

**08.** terrace **09.** rooftop **10.** rooftop kitchen