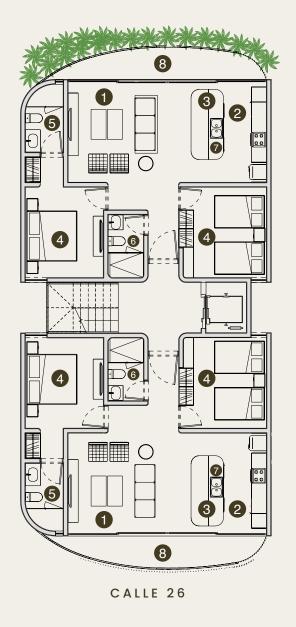

#### TWO BEDROOM APARTMENT

A spacious living area combined with a beautiful kitchen and magnificent terrace. With two bright and spacious rooms, it will be the perfect place to escape from the city.

#### 201 - 202 - 301 - 302 - 401 - 402 - 501 - 502 - 601 | Level 2-6

| Bedrooms  | 2 | Total Area | 87.65m2/943sqf | Interior | 79.65m2/857sqf |
|-----------|---|------------|----------------|----------|----------------|
| Bathrooms | 2 |            |                | Exterior | 8.00m2/86sqf   |

#### LEGEND

01. living 02. kitchen 03. dining

**04.** bedrooms **05.** ensuite **06.** bathroom

07. laundry 08. terrace