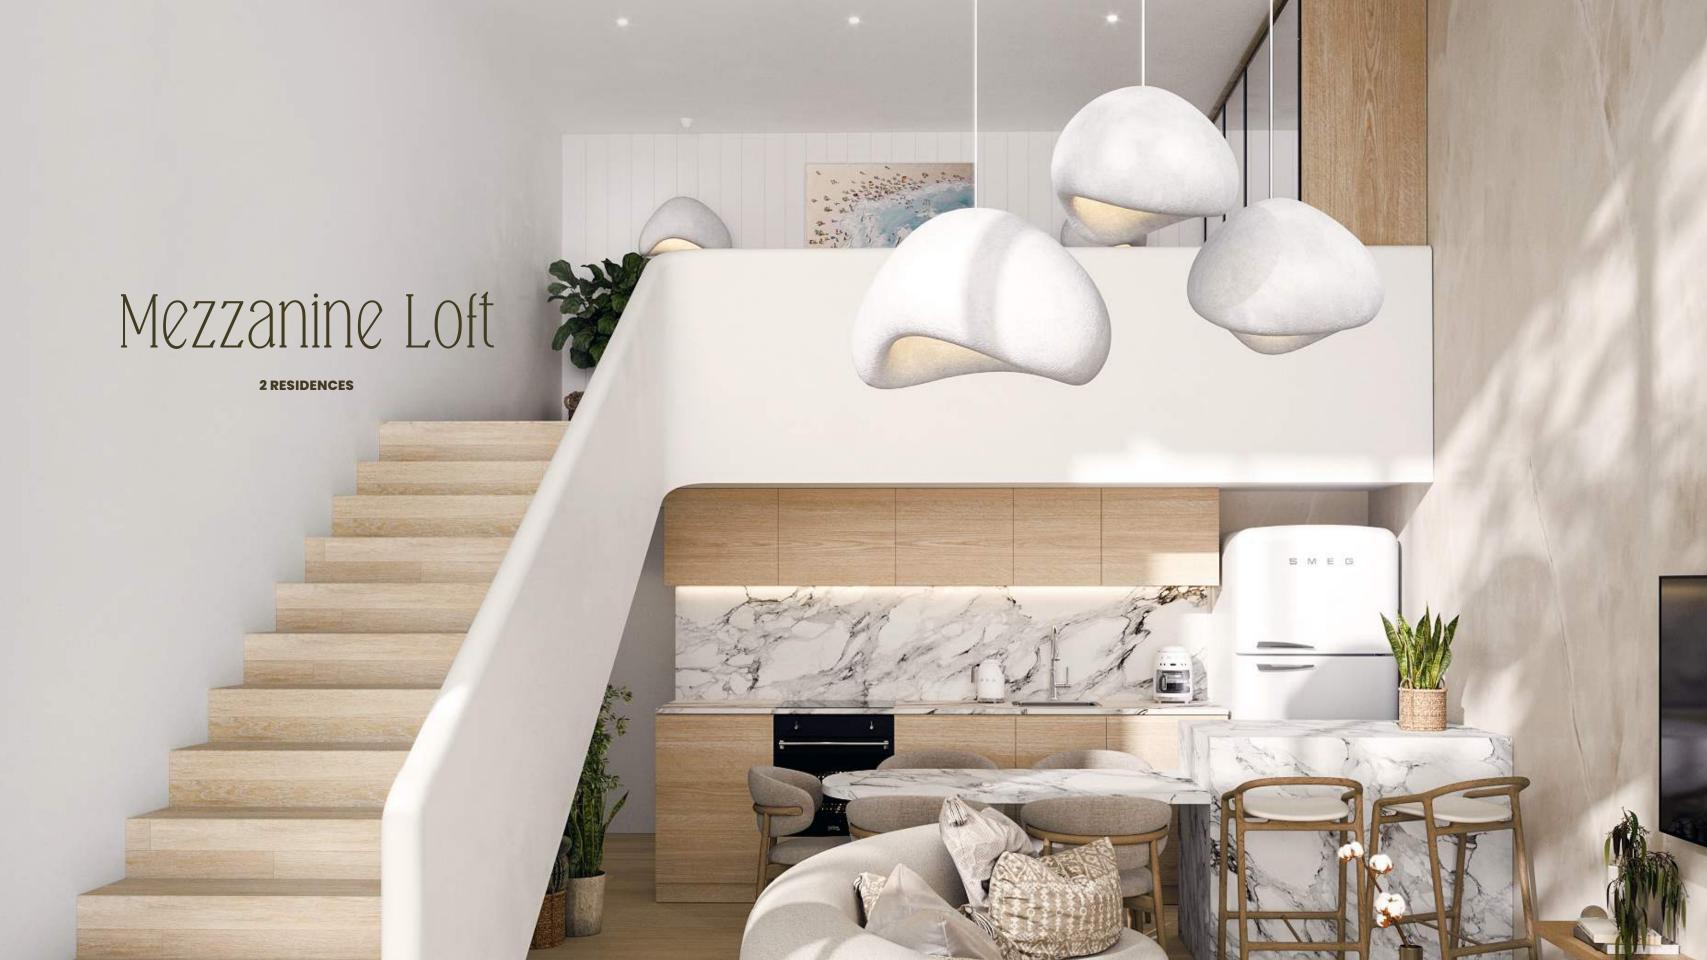

#### MEZZANINE LOFT

A beautiful apartment with high ceilings, a plunge pool, and stairs leading to the master bedroom. The airy and open design makes the most of natural light for a modern and comfortable feel.