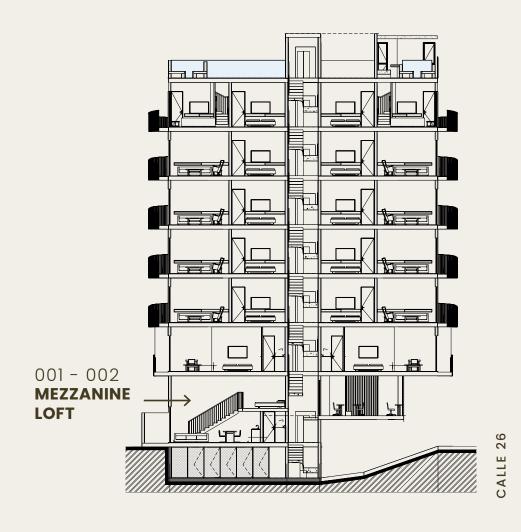

#### MEZZANINE LOFT

A beautiful apartment with high ceilings, a plunge pool, and stairs leading to the master bedroom. The airy and open design makes the most of natural light for a modern and comfortable feel.

#### 001-002 | Ground Floor

| Bedrooms  | 1 | Total Area | 65.54m2/705sqf | Interior | 56.54m2/609sqf |
|-----------|---|------------|----------------|----------|----------------|
| Bathrooms | 1 |            |                | Exterior | 9.00m2/97sqf   |