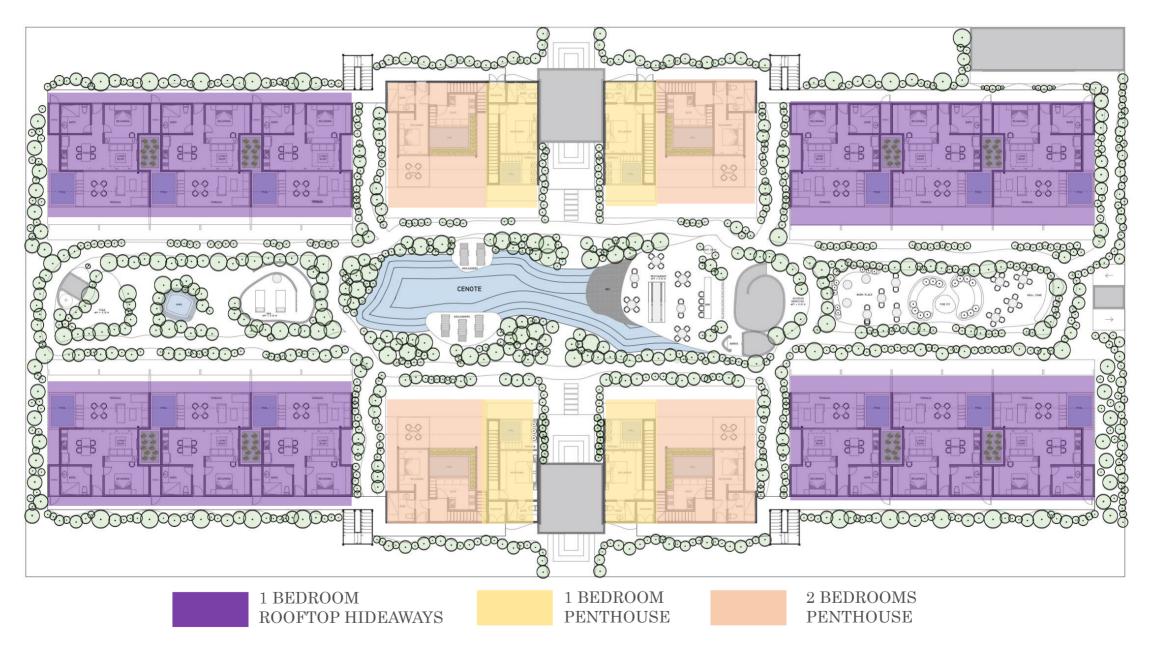

## MASTER PLAN: SECOND LEVEL

hideaways

## MASTER PLAN: THIRD LEVEL

hideaways

# TOWERS AND TYPE OF UNITS

hideoways

hideaways