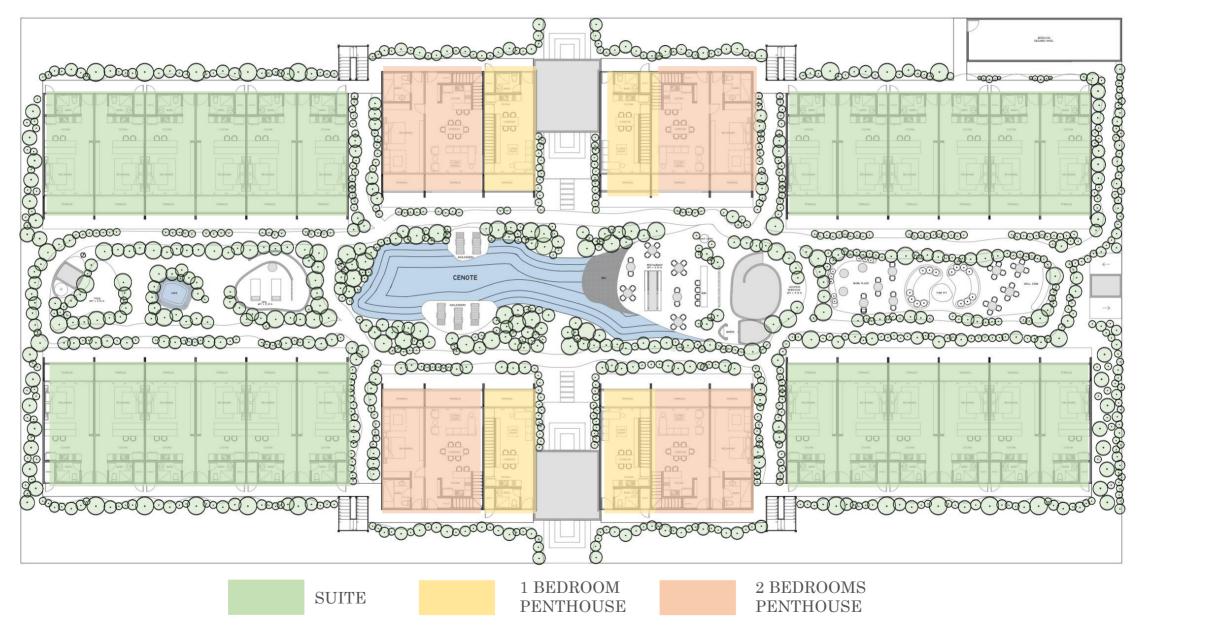

## MASTER PLAN

hideaways

# MASTER PLAN

### **AMENITIES**

1-Zen Garden. 2-Oasis. 3-Spa. 4- Sunbathing area. 5-Cenote Pool.

6-Concierge. 7-Lecture Temple. 8- Yoga Room. 9-Restaurant.

10-Bar. 11-Cinema. 12-Firepit. 13-Chill-out area. 14- Parking