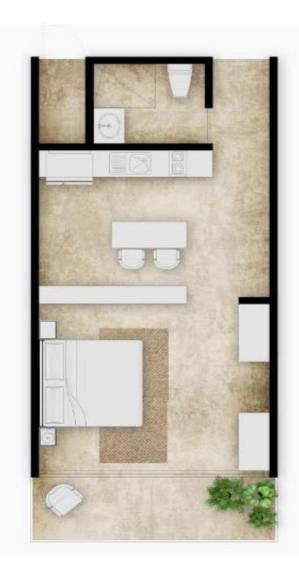

### LIVING SUITE

FURNISHED AND EQUIPED

| INT.M2 | EXT.M2 | TOTAL.M2 |
|--------|--------|----------|
| 41     | 7      | 48       |

hideaways