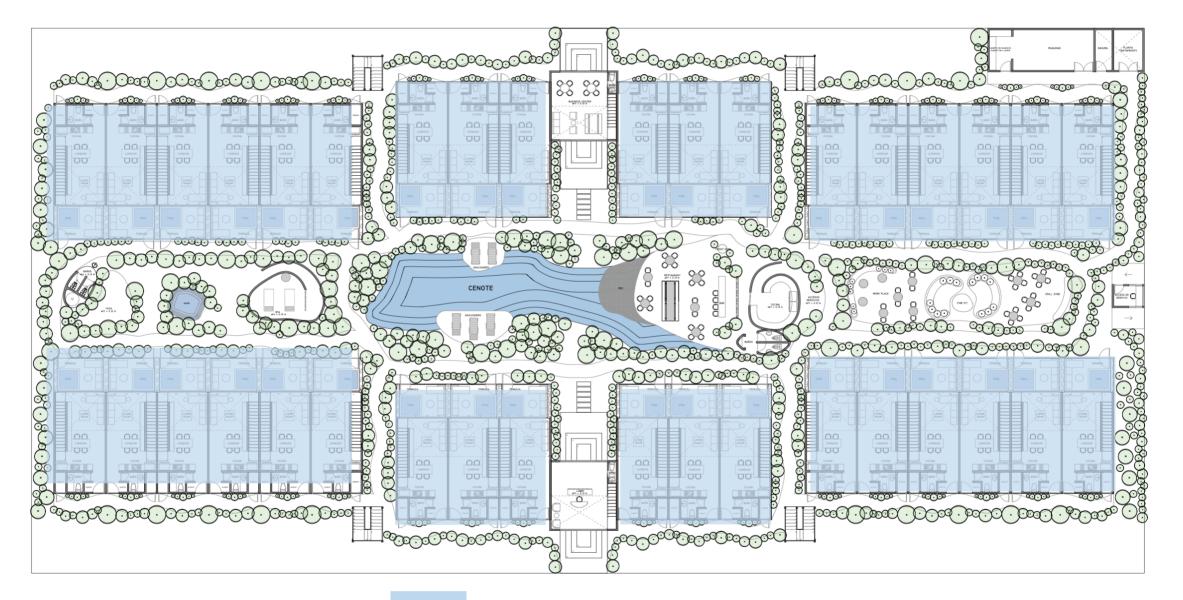

OTEL OPERATION BY WYNDHAM

Hideaways has full hotel service that includes:

- Maintenance of common areas
- Roomservice
- Concierge

In addition, as owners they will be part of the hotel operation service, under the condo-hotel scheme, operated and supported by one of the most important chains worldwide.

#### GARDEN + MEZZANINE HIDEAWAY



hideoways

#### ROOFTOP HIDEAWAY



hideaways

#### ROOFTOP HIDEAWAY



hideoways



## MASTER PLAN

hideaways

# MASTER PLAN



### **AMENITIES**

1-Zen Garden. 2-Oasis. 3-Spa. 4- Sunbathing area. 5-Cenote Pool.

6-Concierge. 7-Lecture Temple. 8- Yoga Room. 9-Restaurant.

10-Bar. 11-Cinema. 12-Firepit. 13-Chill-out area. 14- Parking

hideaways

## MASTER PLAN: GROUND FLOOR



GARDEN HOUSE + MEZZANINE

hideaways

### MASTER PLAN: MEZZANINE FIRST LEVEL



GARDEN HOUSE + MEZZANINE

hideaways

## MASTER PLAN: SECOND LEVEL



hideaways

## MASTER PLAN: THIRD LEVEL



hideaways



# TOWERS AND TYPE OF UNITS

hideoways



hideaways

#### GARDEN + MEZZANINE HIDEAWAY





GROUND FLOOR

MEZZANINE

FURNISHED AND EQUIPED



hideaways

### LIVING SUITE



FURNISHED AND EQUIPED



| INT.M2 | EXT.M2 | TOTAL.M2 |
|--------|--------|----------|
| 41     | 7      | 48       |

hideaways

### **1 BEDROOM PENTHOUSE**





FURNISHED AND EQUIPED



16

62

hideaways

78

LOWER LEVEL

ROOFTOP

### **ROOFTOP HIDEAWAY**



FURNISHED AND EQUIPED



hideaways

#### **2 BEDROOM PENTHOUSE**



LOWER FLOOR

ROOFTOP

#### FURNISHED AND EQUIPED



INT.M2 EXT.M2 **TOTAL.M2** 91 39 130

hideaways