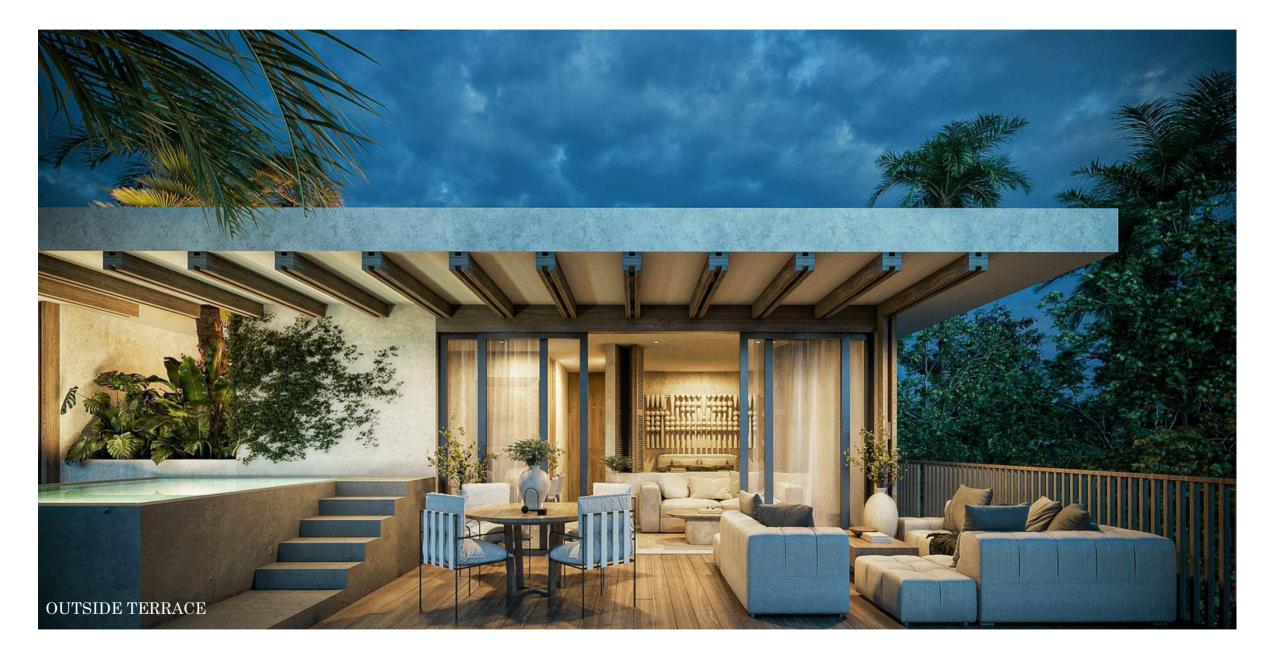

#### CONDOS

Surrounded by the majestic Mayan jungle, receive the impressive sunrises in the light of the sun that will bathe the interior of your apartment with all its energy.

All of our condominiums have large terraces, some even with private gardens and rooftops with their own private pool.

Hideaways has spectacular exterior areas such as a cenote swimming pool and restaurant, as well as special areas to relax, meditate or Just to have fun.