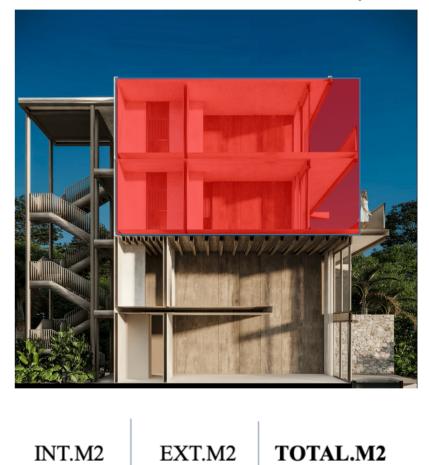

### LIVING SUITE

FURNISHED AND EQUIPED

| INT.M2 | EXT.M2 | TOTAL.M2 |
|--------|--------|----------|
| 41     | 7      | 48       |

hideaways