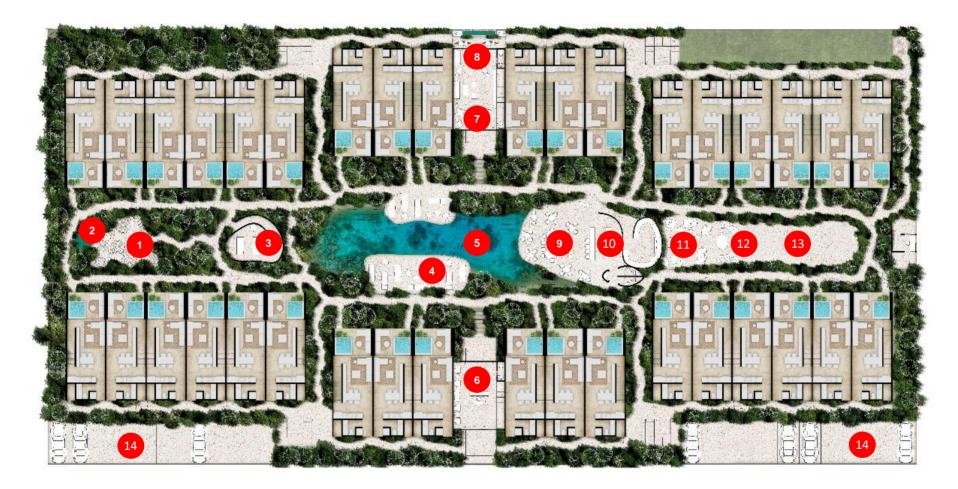

## MASTER PLAN

hideaways

# MASTER PLAN

### **AMENITIES**

1-Zen Garden. 2-Oasis. 3-Spa. 4- Sunbathing area. 5-Cenote Pool.

6-Concierge. 7-Lecture Temple. 8- Yoga Room. 9-Restaurant.

10-Bar. 11-Cinema. 12-Firepit. 13-Chill-out area. 14- Parking