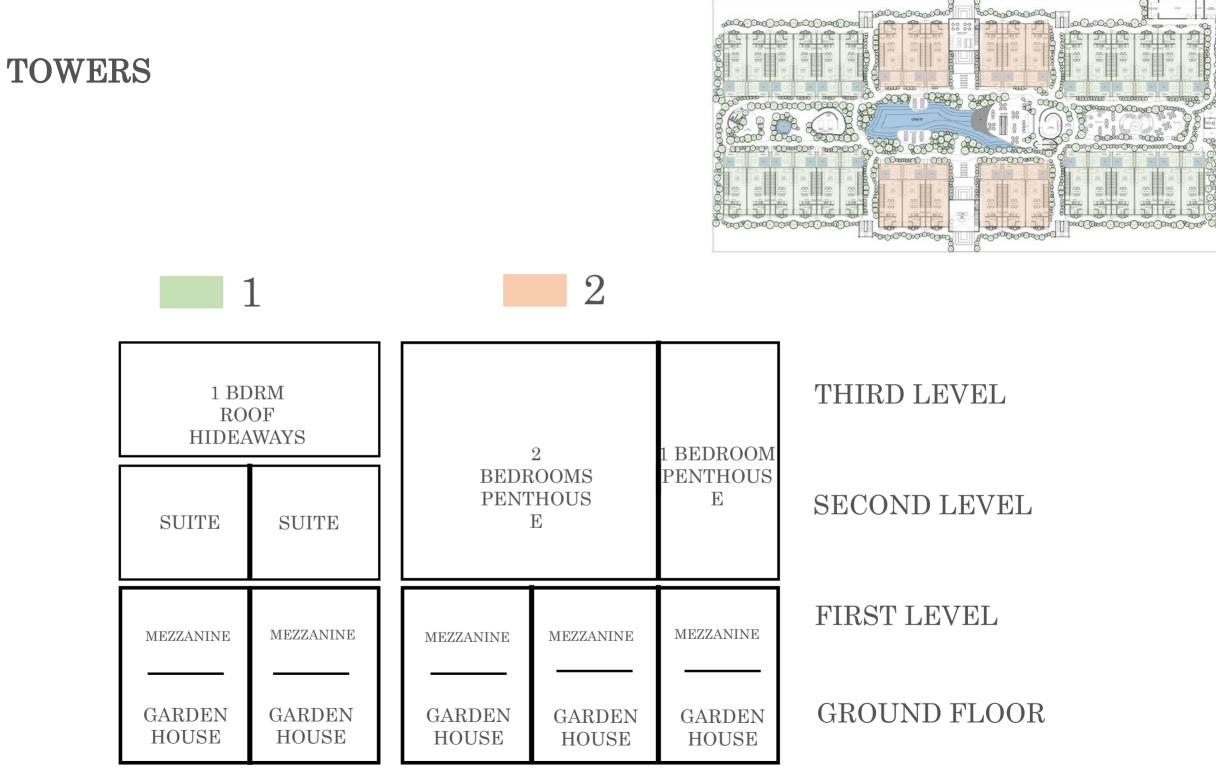

# TOWERS AND TYPE OF UNITS

hideoways

hideaways

#### GARDEN + MEZZANINE HIDEAWAY

GROUND FLOOR

MEZZANINE

FURNISHED AND EQUIPED

hideaways

### **1 BEDROOM PENTHOUSE**

FURNISHED AND EQUIPED

16

62

hideaways

78

LOWER LEVEL

ROOFTOP

### **ROOFTOP HIDEAWAY**

FURNISHED AND EQUIPED

hideaways

#### **2 BEDROOM PENTHOUSE**

LOWER FLOOR

ROOFTOP