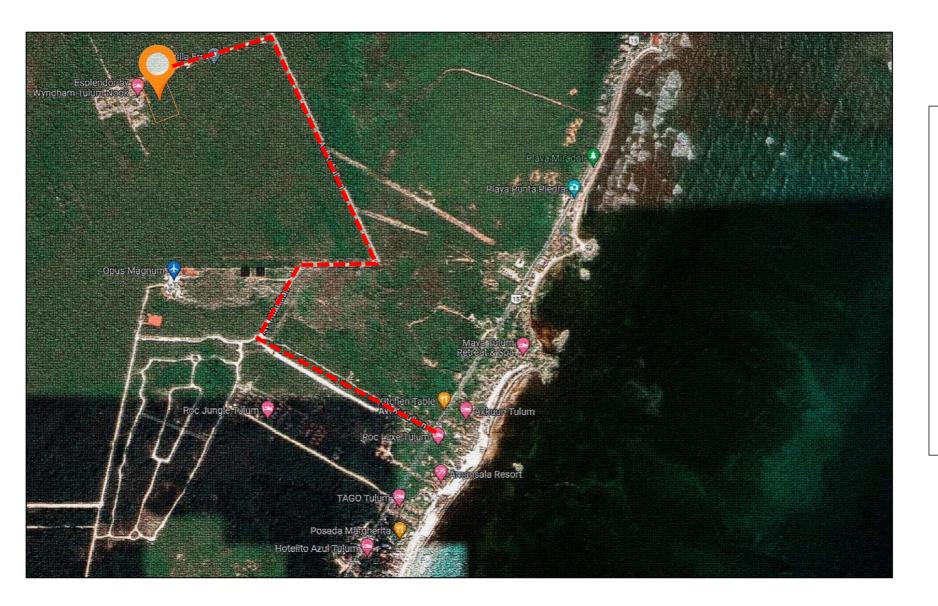

# Location

Just a few yards away from the Boca Paila, Tulum Beach Hotel Zone, Hideaways Tulum has a privileged location, as it is just a few minutes in bike ride or by car from a wide variety of tourist attractions, which makes this location unique.

Nearby places of interest:

-Esplendor Tulum -Tulum Beach -Vagalume Beach Club -Ahau -Posada Margherita -Hotelito Azul -Beso Tulum -Gitano -Rosa Negra -Taboo -Azulik

hideaways