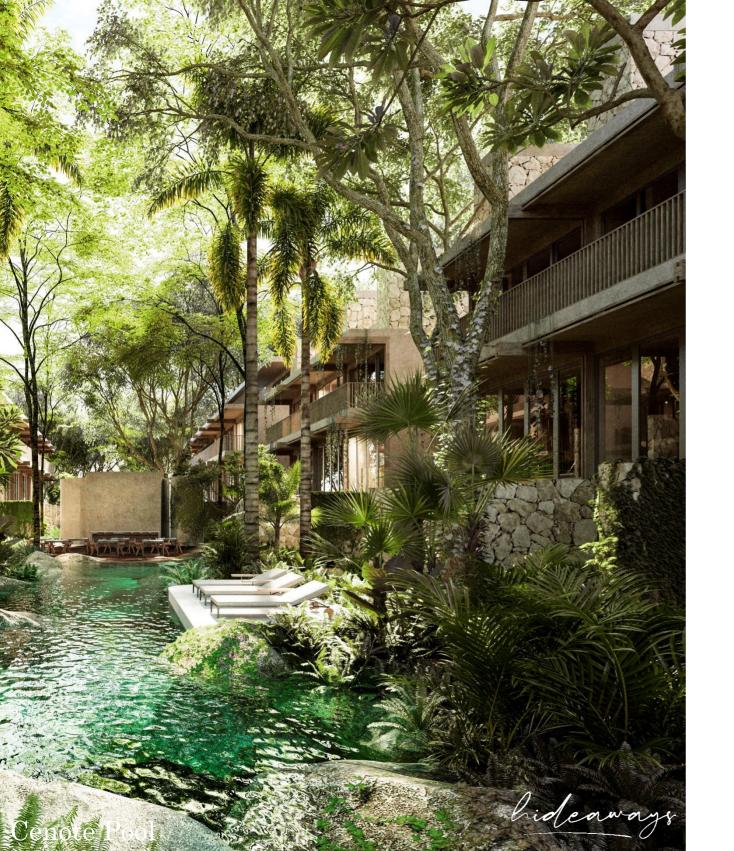

Hideaways has spectacular exterior areas such as a cenote swimming pool and restaurant, as well as special areas to relax, meditate or Just to have fun.

#### CENOTE BAR

RESTAURANT

#### LECTURE TEMPLE

YOGA TEMPLE

CENOTE POOL

The amenities that Hideaways has are the perfect complement for residents and visitors, thanks to the variety of areas and services that are available, surrounded by nature, which make Hideaways the perfect destination to have an extremely pleasant stay.