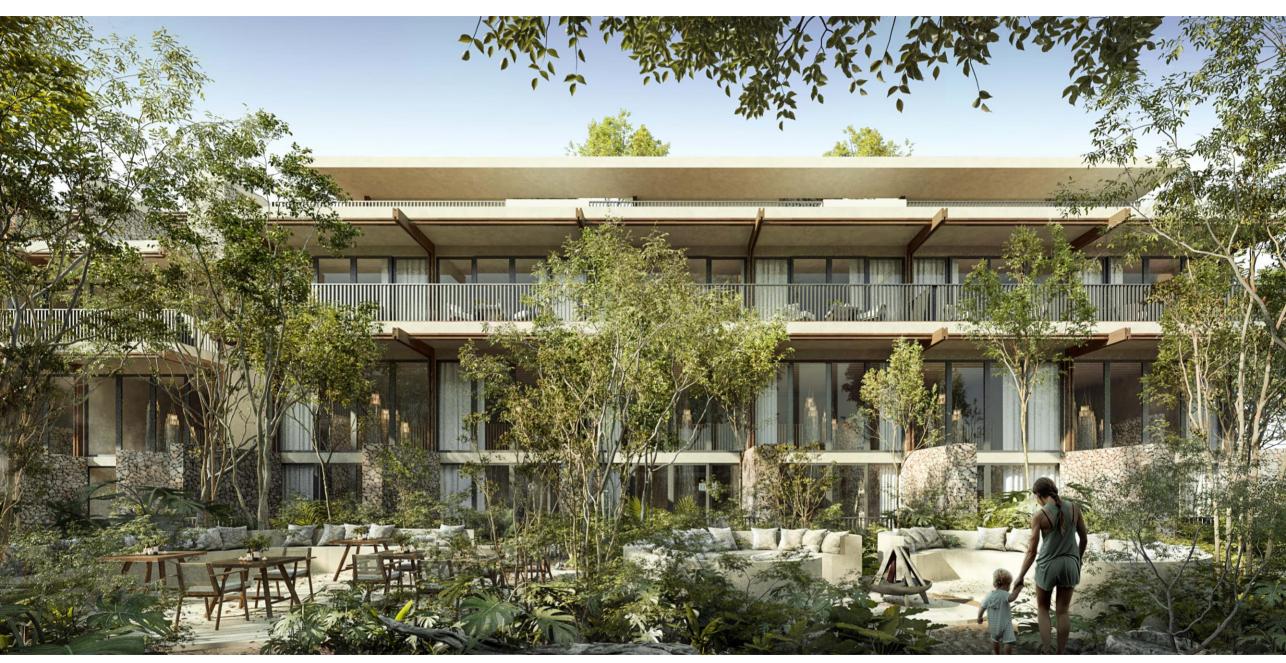

Hideaways has spectacular exterior areas such as a cenote swimming pool and restaurant, as well as special areas to relax, meditate or Just to have fun.

#### LECTURE TEMPLE

YOGA TEMPLE

CENOTE POOL

The amenities that Hideaways has are the perfect complement for residents and visitors, thanks to the variety of areas and services that are available, surrounded by nature, which make Hideaways the perfect destination to have an extremely pleasant stay.