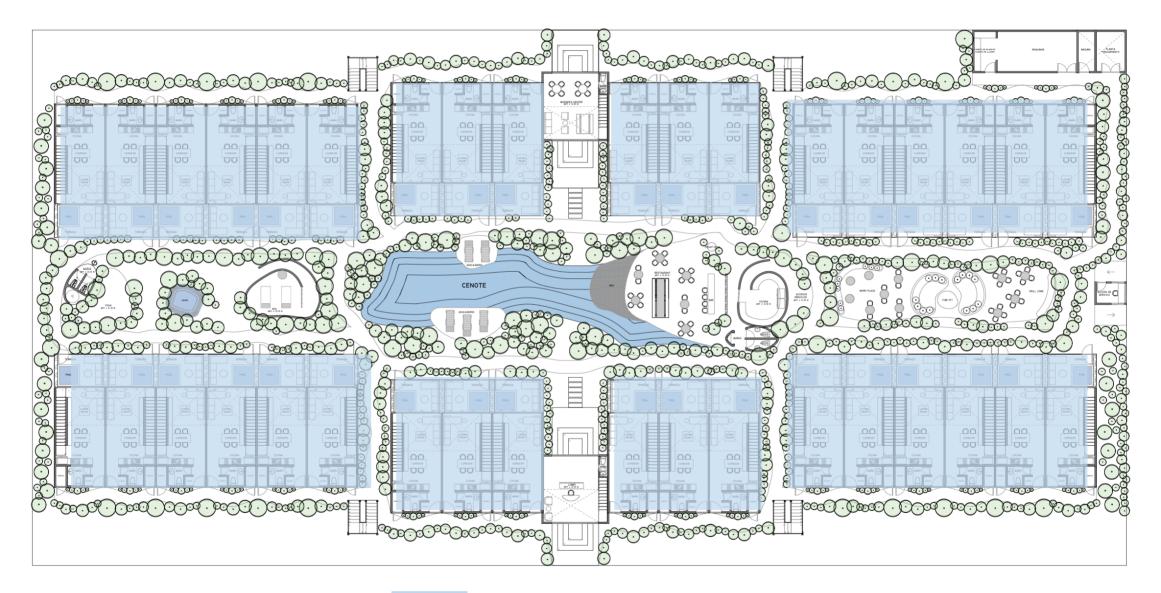

s and needs: Garden Hide away Suites Rooftop Hideaway 1 and 2 bedrooms.

#### HOTEL OPERATION BY WYNDHAM

Hideaways has full hotel service that includes:

- Maintenance of common areas
- Roomservice
- Concierge

In addition, as owners they will be part of the hotel operation service, under the condo-hotel scheme, operated and supported by one of the most important chains worldwide.

#### GARDEN + MEZZANINE HIDEAWAY



hideoways

#### ROOFTOP HIDEAWAY



hideaways

#### ROOFTOP HIDEAWAY



hideoways



## MASTER PLAN

hideaways

# MASTER PLAN



### **AMENITIES**

1-Zen Garden. 2-Oasis. 3-Spa. 4- Sunbathing area. 5-Cenote Pool.

6-Concierge. 7-Lecture Temple. 8- Yoga Room. 9-Restaurant.

10-Bar. 11-Cinema. 12-Firepit. 13-Chill-out area. 14- Parking

hideaways

## MASTER PLAN: GROUND FLOOR



GARDEN HOUSE + MEZZANINE

hideaways

### MASTER PLAN: MEZZANINE FIRST LEVEL



GARDEN HOUSE + MEZZANINE

hideaways

## MASTER PLAN: SECOND LEVEL



hideaways

## MASTER PLAN: THIRD LEVEL



hideaways



# TOWERS AND TYPE OF UNITS

hideoways



hideaways

#### GARDEN + MEZZANINE HIDEAWAY





GROUND FLOOR

MEZZANINE

FURNISHED AND EQUIPED



hideaways

### LIVING SUITE



FURNISHED AND EQUIPED



| INT.M2 | EXT.M2 | TOTAL.M2 |
|--------|--------|----------|
| 41     | 7      | 48       |

hideaways

### **1 BEDROOM PENTHOUSE**





FURNISHED AND EQUIPED



16

62

hideaways

78

LOWER LEVEL

ROOFTOP

### **ROOFTOP HIDEAWAY**



FURNISHED AND EQUIPED



hideaways

#### **2 BEDROOM PENTHOUSE**



LOWER FLOOR

ROOFTOP

#### FURNISHED AND EQUIPED



INT.M2 EXT.M2 **TOTAL.M2** 91 39 130

hidea