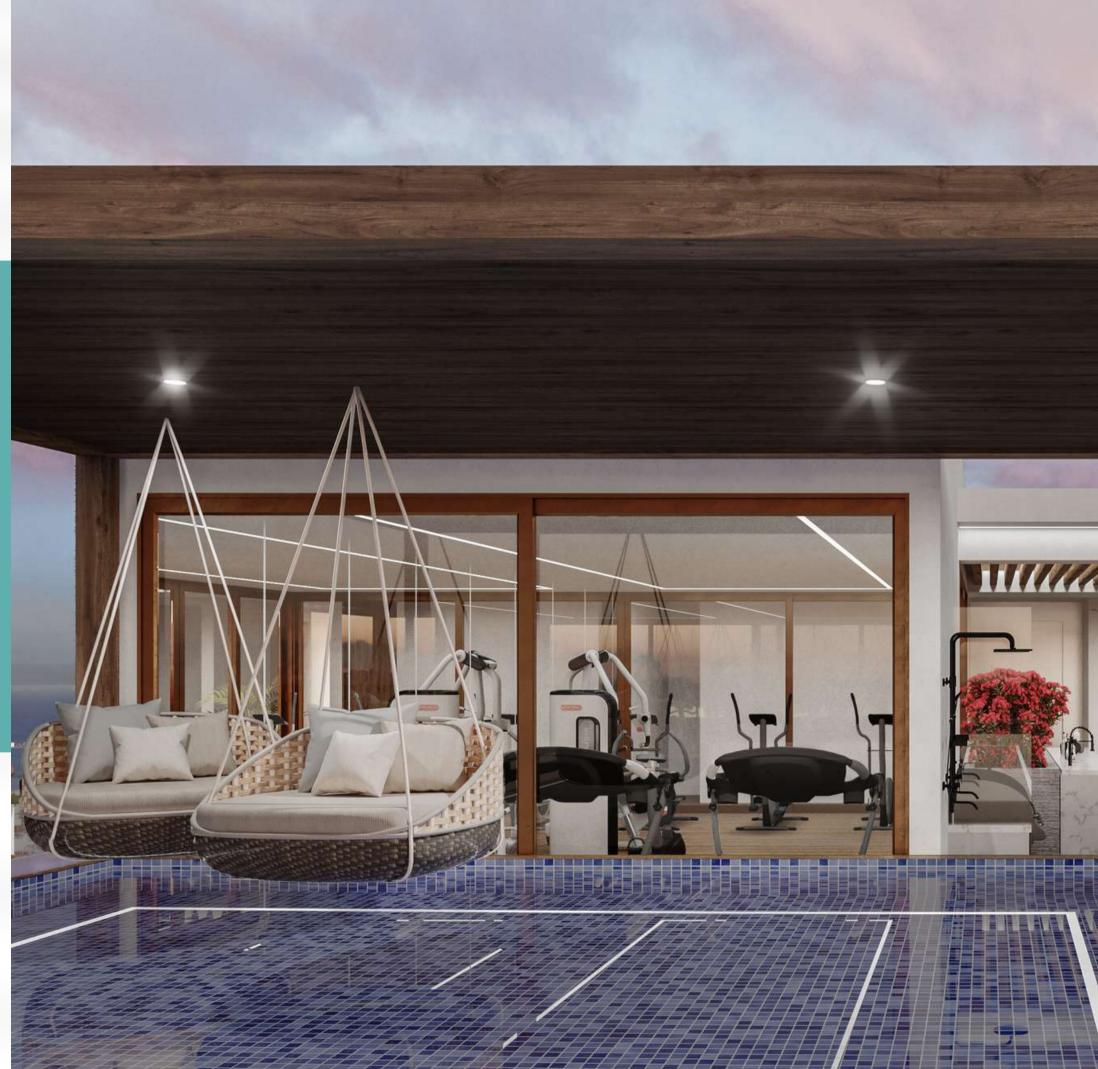

# Rooftop

### Amenidades

- 翩 Rooftop
- 〕 〕 Pool
- Showers in rooftop
- ➡ Grill
  ➡ Fitness area
- Laundry

- Fire pit
- Elevator
- k Loungers
- Garbage bins in every level
- Balinese beds
- P Parking lot

Its concept allows you to experience the Playa del Carmen lifestyle in a location of great added value due to its ease of access and proximity to different relevant points of the city. The area has it all: tranquility, entertainment, shopping, local and international cuisine and the best beaches.