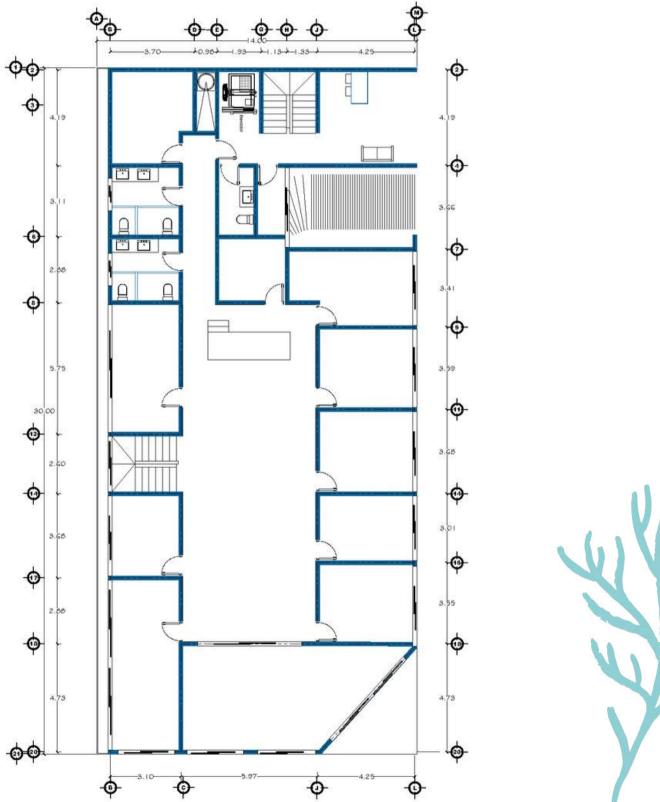

### Basement

### GROUND FLOOR/ FIRST LEVEL

#### **GROUND FLOOR/ FIRST LEVEL ARQUITECTURAL PLAN**