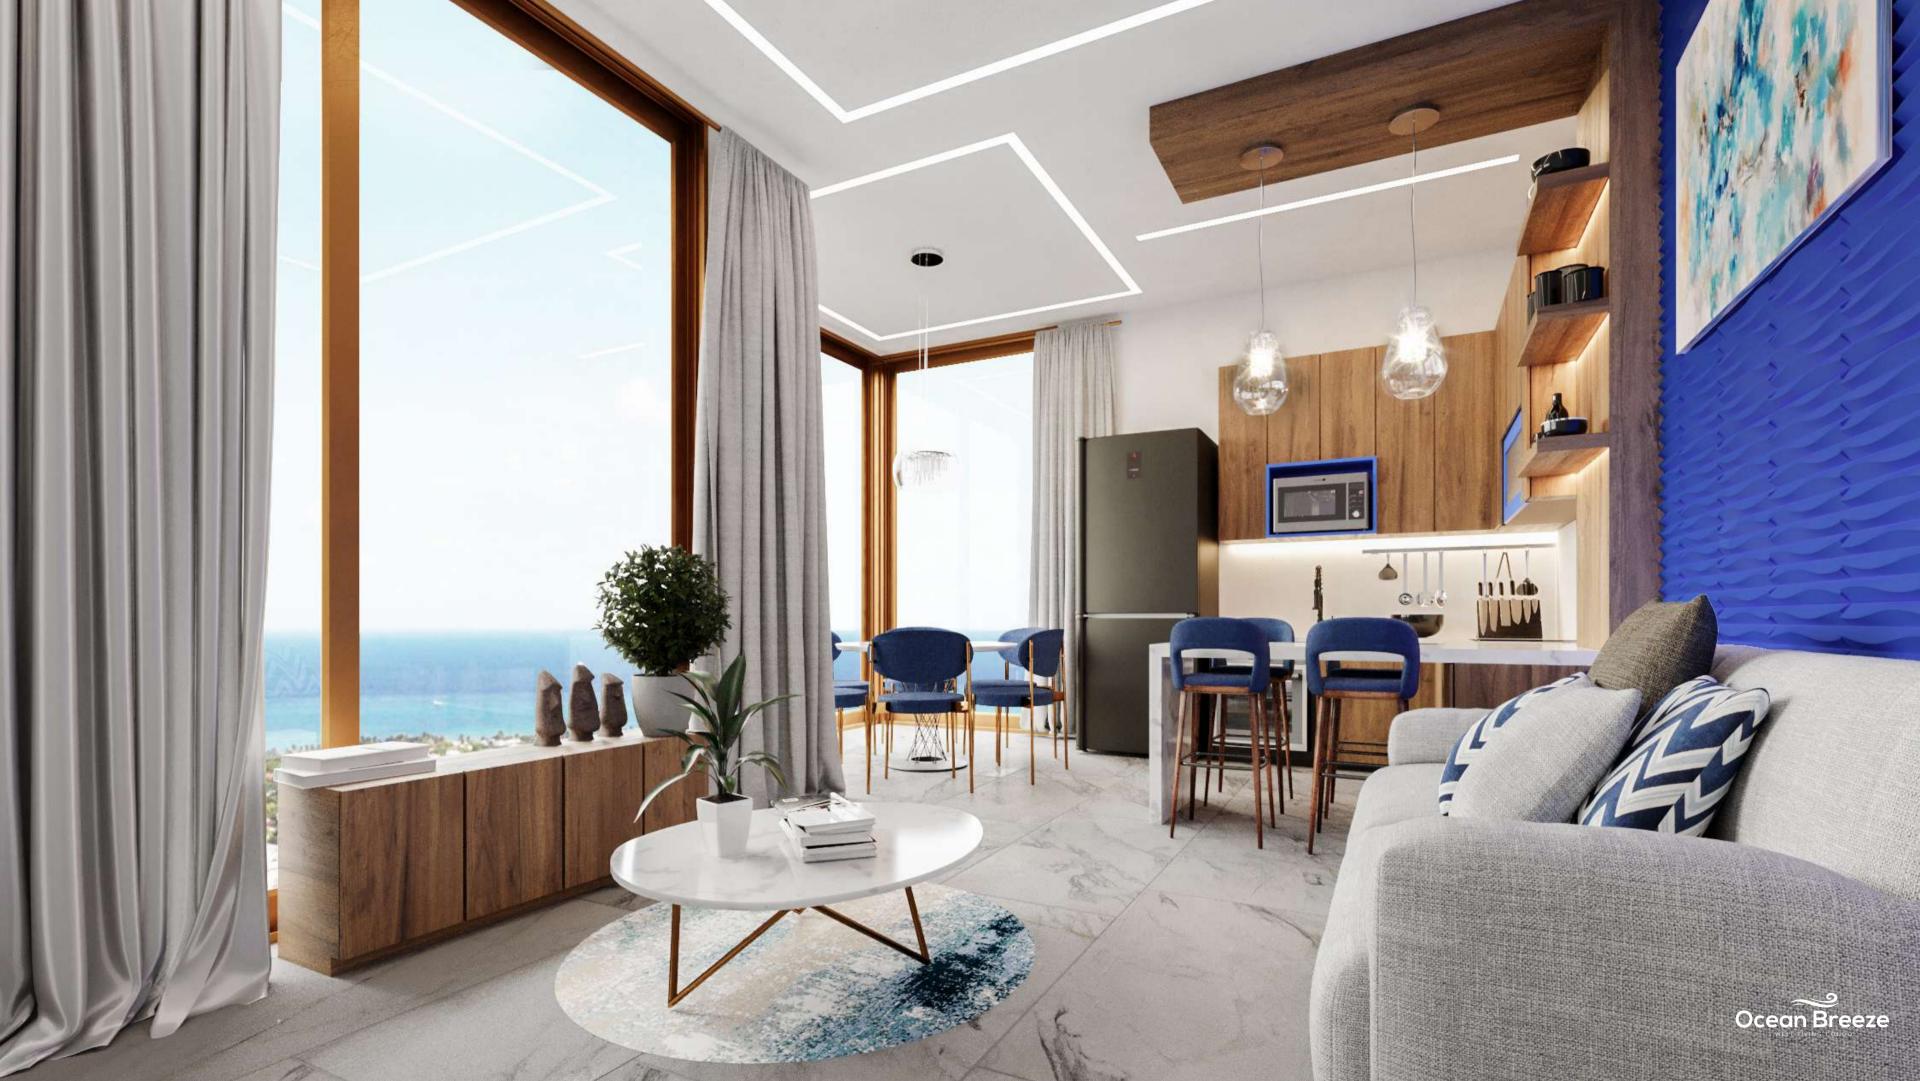

### Studio

32.41 m2

iiving area: 28.56 m2

Balcony: 3.84 m2

1.55

2.64

3.11

Living area: 40.98 m2

### Apartment 1 bedroom type A 45.51 m2

### Apartment **1 bedroom type B** 51.46 m2

Área living: 42.78 m2

Balcón: 8.67 m2

#### **APARTMENT 2 BEDROOMS TYPE A**

Living area: 61.18 m2

### **Apartment 2** bedrooms type A 64.85 m2

Balcony: 3.67 m2

### **Apartment 2** bedrooms type B 53.52 m2

Living area: 49.06 m2

Balcony: 4.45 m2

### Apartment 3 bedrooms 110.75 m2

Balcony: 14.07 m2