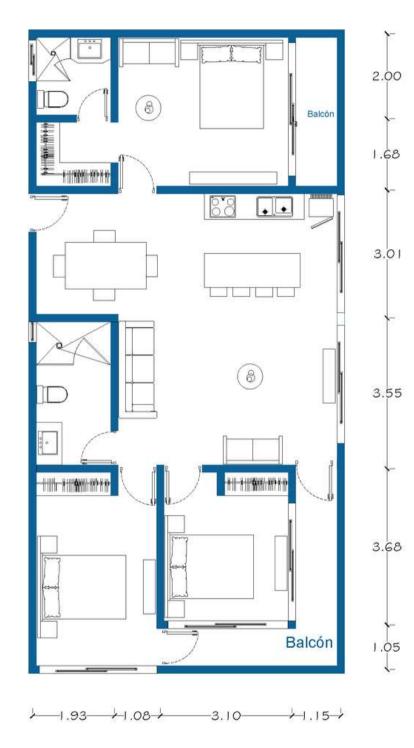

ST LEVEL ARQUITECTURAL PLAN**



#### **SECOND LEVEL ARQUITECTURAL PLAN**







### Second level



## 3rd-7th levels





#### **3RD-7TH LEVEL ARQUITECTURAL PLANS**



#### ROOFTOP ARQUITECTURAL PLAN





# Rooftop



### Studio

32.41 m2

iiving area: 28.56 m2

Balcony: 3.84 m2





1.55

2.64

3.11













Living area: 40.98 m2

### Apartment 1 bedroom type A 45.51 m2

#### Balcony: 4.53 m2



### Apartment **1 bedroom type B** 51.46 m2

Área living: 42.78 m2

Balcón: 8.67 m2







#### **APARTMENT 1 BEDROOM TYPE B**

#### **APARTMENT 2 BEDROOMS TYPE A**



Living area: 61.18 m2

### **Apartment 2** bedrooms type A 64.85 m2

Balcony: 3.67 m2



### **Apartment 2** bedrooms type B 53.52 m2

Living area: 49.06 m2

Balcony: 4.45 m2





#### **APARTMENT 2 BEDROOMS TYPE** B















### Apartment 3 bedrooms 110.75 m2

Balcony: 14.07 m2











### Amenidades

- 翩 Rooftop
- 〕 〕 Pool
- Showers in rooftop
- ➡ Grill
  ➡ Fitness area
- Laundry

- Fire pit
- Elevator
- k Loungers
- Garbage bins in every level
- Balinese beds
- P Parking lot







Its concept allows you to experience the Playa del Carmen lifestyle in a location of great added value due to its ease of access and proximity to different relevant points of the city. The area has it all: tranquility, entertainment, shopping, local and international cuisine and the best beaches.