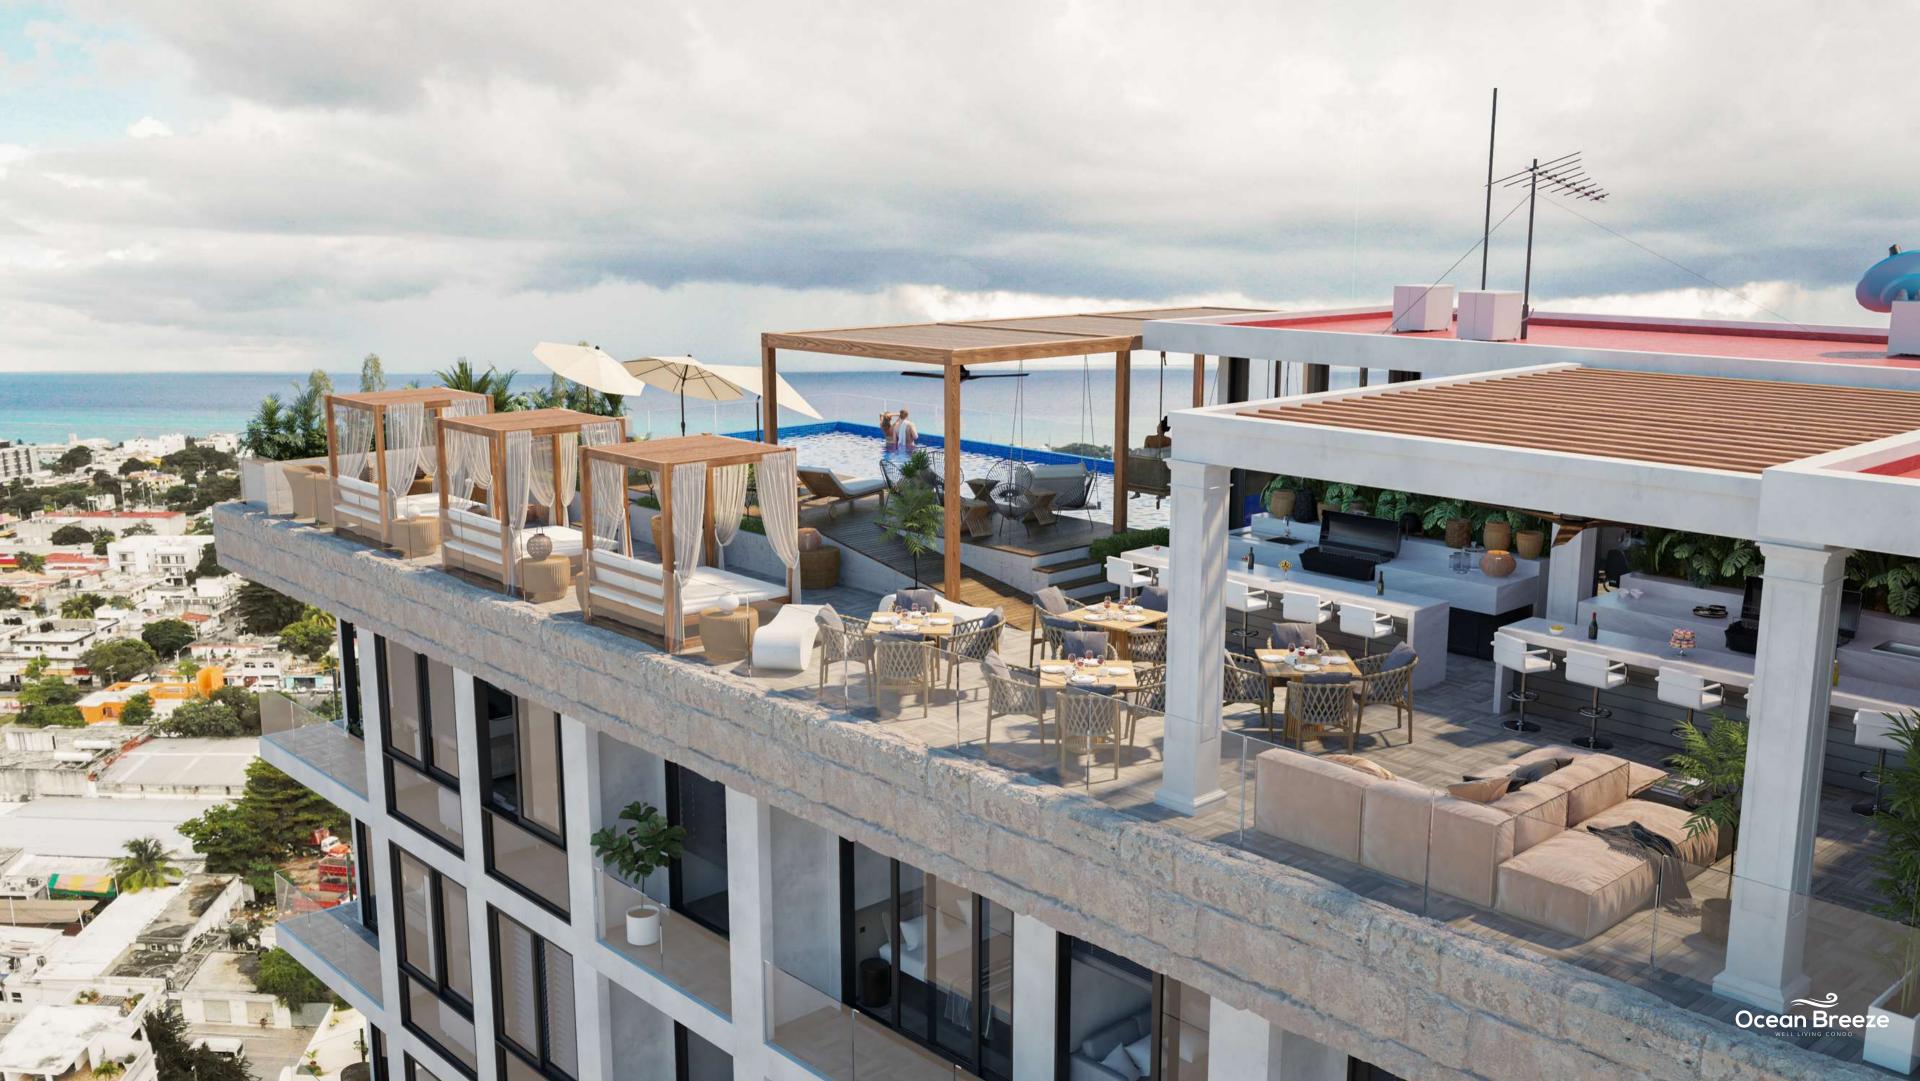

# Rooftop

### Amenidades

- 翩 Rooftop
- 〕 〕 Pool
- Showers in rooftop
- ➡ Grill
  ➡ Fitness area
- Laundry

- Fire pit
- Elevator
- k Loungers
- Garbage bins in every level
- Balinese beds
- P Parking lot

Its concept allows you to experience the Playa del Carmen lifestyle in a location of great added value due to its ease of access and proximity to different relevant points of the city. The area has it all: tranquility, entertainment, shopping, local and international cuisine and the best beaches.