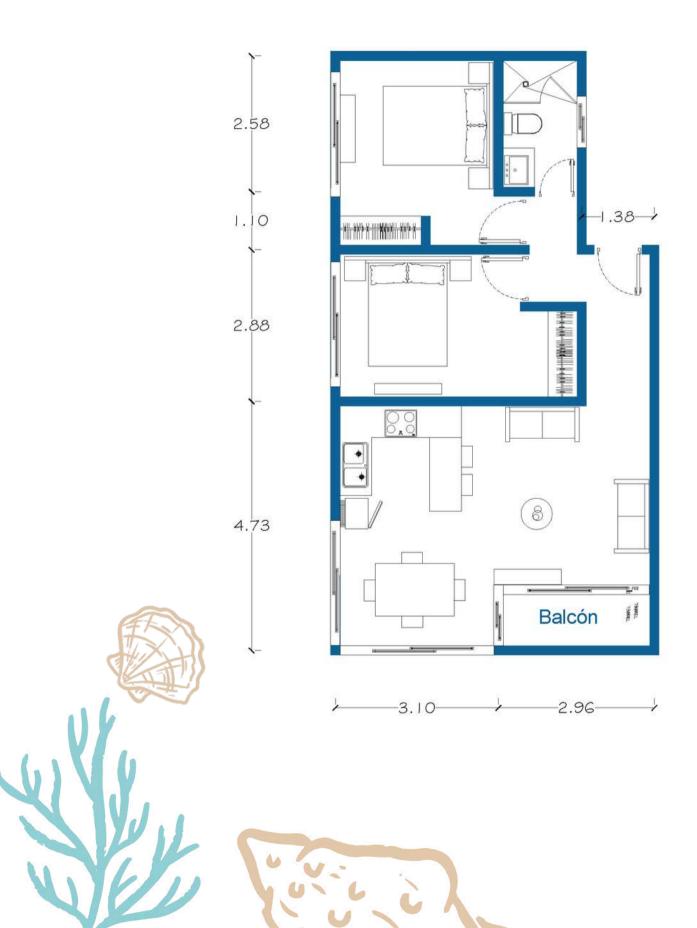

## LOCATION



40 Av. & 1 Bis Sur. Colonia Centro. Playa del Carmen, Quintana Roo. Mexico.

Office Depot

KFC

Mcdonald

Chedraui























### Basement



### GROUND FLOOR/ FIRST LEVEL





#### **GROUND FLOOR/ FIRST LEVEL ARQUITECTURAL PLAN**



#### **SECOND LEVEL ARQUITECTURAL PLAN**







### Second level



## 3rd-7th levels





#### **3RD-7TH LEVEL ARQUITECTURAL PLANS**



#### ROOFTOP ARQUITECTURAL PLAN





# Rooftop



### Studio

32.41 m2

iiving area: 28.56 m2

Balcony: 3.84 m2





1.55

2.64

3.11













Living area: 40.98 m2

### Apartment 1 bedroom type A 45.51 m2

#### Balcony: 4.53 m2



### Apartment **1 bedroom type B** 51.46 m2

Área living: 42.78 m2

Balcón: 8.67 m2







#### **APARTMENT 1 BEDROOM TYPE B**

#### **APARTMENT 2 BEDROOMS TYPE A**



Living area: 61.18 m2

### **Apartment 2** bedrooms type A 64.85 m2

Balcony: 3.67 m2



### **Apartment 2** bedrooms type B 53.52 m2

Living area: 49.06 m2

Balcony: 4.45 m2





#### **APARTMENT 2 BEDROOMS TYPE** B















### Apartment 3 bedrooms 110.75 m2

Balcony: 14.07 m2











### Amenidades

- 翩 Rooftop
- 〕 〕 Pool
- Showers in rooftop
- ➡ Grill
  ➡ Fitness area
- Laundry

- Fire pit
- Elevator
- k Loungers
- Garbage bins in every level
- Balinese beds
- P Parking lot







Its concept allows you to experience the Playa del Carmen lifestyle in a location of great added value due to its ease of access and proximity to different relevant points of the city. The area has it all: tranquility, entertainment, shopping, local and international cuisine and the best beaches.