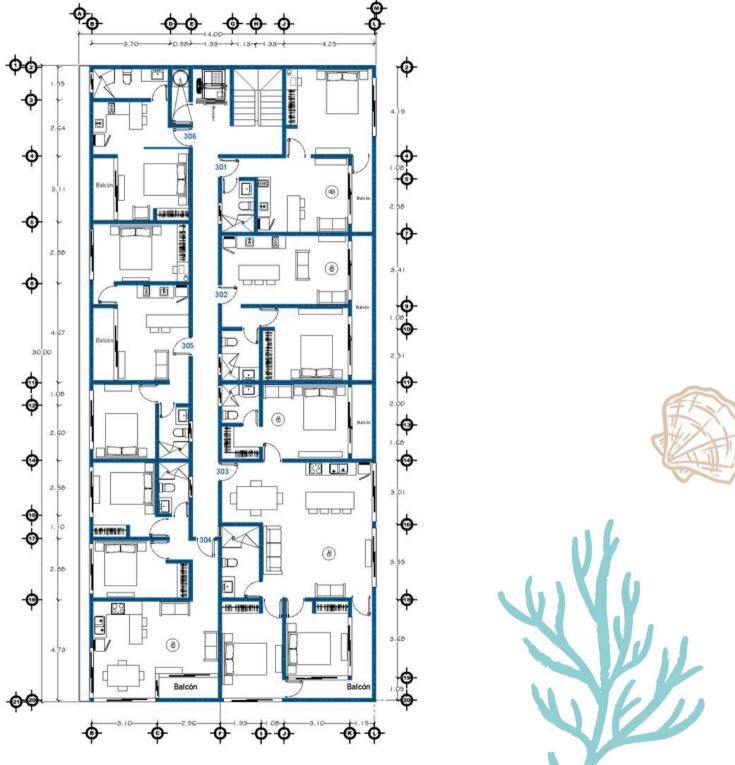

l Living Condos is a deep whisper that melts together the duality of elements such air and the Mexican Caribbean water. Day and night mingle with their own personality. The excellent distribution of its indoor spaces which fuse with the outdoor landscape, the sea views, the vivid blue and its mix of baroque & modern architecture create more than a building, they give meaning to a lifestyle.









### LOCATION



40 Av. & 1 Bis Sur. Colonia Centro. Playa del Carmen, Quintana Roo. Mexico.

Office Depot

KFC

Mcdonald

Chedraui























### Basement



### GROUND FLOOR/ FIRST LEVEL





#### **GROUND FLOOR/ FIRST LEVEL ARQUITECTURAL PLAN**



#### **SECOND LEVEL ARQUITECTURAL PLAN**







### Second level



## 3rd-7th levels





#### **3RD-7TH LEVEL ARQUITECTURAL PLANS**



#### ROOFTOP ARQUITECTURAL PLAN





# Rooftop



### Studio

32.41 m2

iiving area: 28.56 m2

Balcony: 3.84 m2





1.55

2.64

3.11













Living area: 40.98 m2

### Apartment 1 bedroom type A 45.51 m2

#### Balcony: 4.53 m2



### Apartment **1 bedroom type B** 51.46 m2

Área living: 42.78 m2

Balcón: 8.67 m2







#### **APARTMENT 1 BEDROOM TYPE B**

#### **APARTMENT 2 BEDROOMS TYPE A**



Living area: 61.18 m2

### **Apartment 2** bedrooms type A 64.85 m2

Balcony: 3.67 m2



### **Apartment 2** bedrooms type B 53.52 m2

Living area: 49.06 m2

Balcony: 4.45 m2





#### **APARTMENT 2 BEDROOMS TYPE** B















### Apartment 3 bedrooms 110.75 m2

Balcony: 14.07 m2











### Amenidades

- 翩 Rooftop
- 〕 〕 Pool
- Showers in rooftop
- ➡ Grill
  ➡ Fitness area
- Laundry