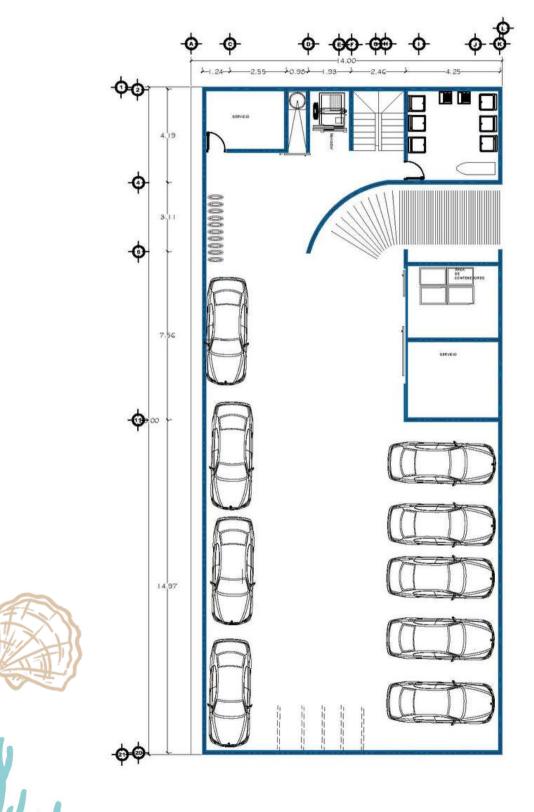

arly hotel occupation average\*\*

#### \*110% tourist influx in 10 years\*\*

USD 7, 200 M yearly economic benefits, with a 236% increase in the last 10 years \*\*

\*Source: Solidaridad Municipality \*\* Source: Sedetur











Ocean Breeze Well Living Condos is a deep whisper that melts together the duality of elements such air and the Mexican Caribbean water. Day and night mingle with their own personality. The excellent distribution of its indoor spaces which fuse with the outdoor landscape, the sea views, the vivid blue and its mix of baroque & modern architecture create more than a building, they give meaning to a lifestyle.









### LOCATION



40 Av. & 1 Bis Sur. Colonia Centro. Playa del Carmen, Quintana Roo. Mexico.

Office Depot

KFC

Mcdonald

Chedraui























### Basement



### GROUND FLOOR/ FIRST LEVEL





#### **GROUND FLOOR/ FIRST LEVEL ARQUITECTURAL PLAN**



#### **SECOND LEVEL ARQUITECTURAL PLAN**







### Second level



## 3rd-7th levels





#### **3RD-7TH LEVEL ARQUITECTURAL PLANS**



#### ROOFTOP ARQUITECTURAL PLAN





# Rooftop



### Studio

32.41 m2

iiving area: 28.56 m2

Balcony: 3.84 m2





1.55

2.64

3.11













Living area: 40.98 m2

### Apartment 1 bedroom type A 45.51 m2

#### Balcony: 4.53 m2



### Apartment **1 bedroom type B** 51.46 m2

Área living: 42.78 m2

Balcón: 8.67 m2







#### **APARTMENT 1 BEDROOM TYPE B**

#### **APARTMENT 2 BEDROOMS TYPE A**



Living area: 61.18 m2

### **Apartment 2** bedrooms type A 64.85 m2

Balcony: 3.67 m2



### **Apartment 2** bedrooms type B 53.52 m2

Living are