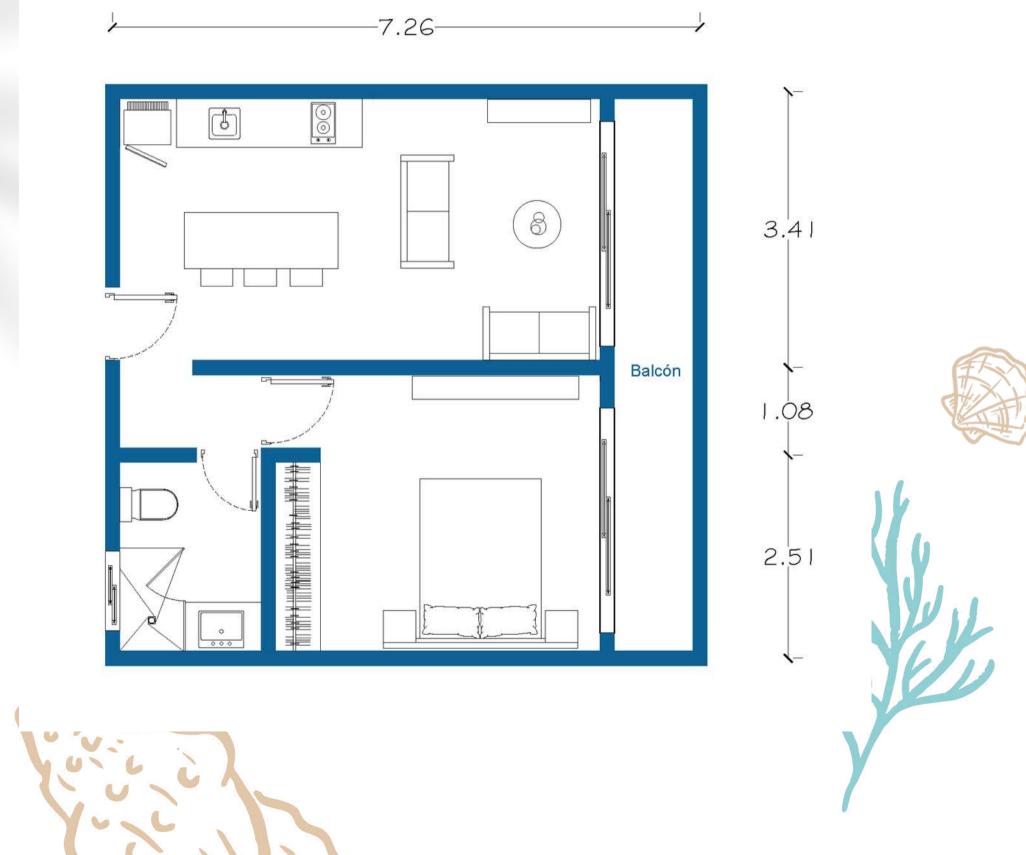

cture create more than a building, they give meaning to a lifestyle.









### LOCATION



40 Av. & 1 Bis Sur. Colonia Centro. Playa del Carmen, Quintana Roo. Mexico.

Office Depot

KFC

Mcdonald

Chedraui























### Basement



### GROUND FLOOR/ FIRST LEVEL





#### **GROUND FLOOR/ FIRST LEVEL ARQUITECTURAL PLAN**



#### **SECOND LEVEL ARQUITECTURAL PLAN**







### Second level



## 3rd-7th levels





#### **3RD-7TH LEVEL ARQUITECTURAL PLANS**



#### ROOFTOP ARQUITECTURAL PLAN





# Rooftop



### Studio

32.41 m2

iiving area: 28.56 m2

Balcony: 3.84 m2





1.55

2.64

3.11













Living area: 40.98 m2

### Apartment 1 bedroom type A 45.51 m2

#### Balcony: 4.53 m2



### Apartment **1 bedroom type B** 51.46 m2

Área living: 42.78 m2

Balcón: 8.67 m2







#### **APARTMENT 1 BEDROOM TYPE B**

#### **APARTMENT 2 BEDROOMS TYPE A**



Living area: 61.18 m2

### **Apartment 2** bedrooms type A 64.85 m2

Balcony: 3.67 m2



### **Apartment 2** bedrooms type B 53.52 m2

Living area: 49.06 m2

Balcony: 4.45 m2





#### **APARTMENT 2 BEDROOMS TYPE** B















### Apartment 3 bedrooms 110.75 m2

Balcony: 14.07 m2











### Amenidades

- 翩 Rooftop
- 〕 〕 Pool
- Showers in rooftop
- ➡ Grill
  ➡ Fitness area
- Laundry

- Fire pit
- Elevator
- k Loungers
- Garbage bins in every level
- Balinese beds
- P Parking lot







Its concept allows you to experience the Playa del Carmen lifestyle in a location of great added value due to its ease of access and proximity to different relevant points of the city. The area has it all: tranquility, e