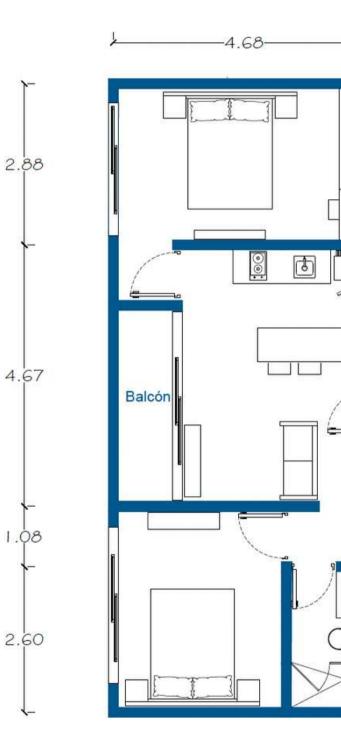

OOR/ FIRST LEVEL ARQUITECTURAL PLAN**



#### **SECOND LEVEL ARQUITECTURAL PLAN**







### Second level



## 3rd-7th levels





#### **3RD-7TH LEVEL ARQUITECTURAL PLANS**



#### ROOFTOP ARQUITECTURAL PLAN





# Rooftop



### Studio

32.41 m2

iiving area: 28.56 m2

Balcony: 3.84 m2





1.55

2.64

3.11













Living area: 40.98 m2

### Apartment 1 bedroom type A 45.51 m2

#### Balcony: 4.53 m2



### Apartment **1 bedroom type B** 51.46 m2

Área living: 42.78 m2

Balcón: 8.67 m2







#### **APARTMENT 1 BEDROOM TYPE B**

#### **APARTMENT 2 BEDROOMS TYPE A**



Living area: 61.18 m2

### **Apartment 2** bedrooms type A 64.85 m2

Balcony: 3.67 m2



### **Apartment 2** bedrooms type B 53.52 m2

Living area: 49.06 m2

Balcony: 4.45 m2





#### **APARTMENT 2 BEDROOMS TYPE** B















### Apartment 3 bedrooms 110.75 m2

Balcony: 14.07 m2











### Amenidades

- 翩 Rooftop
- 〕 〕 Pool
- Showers in rooftop
- ➡ Grill
  ➡ Fitness area
- Laundry

- Fire pit
- Elevator
- k Loungers
- Garbage bins in every level
- Balinese beds
- P Parking lot







Its concept allows you to experience the Playa del Carmen lifestyle in a location of great added value due to its ease of access and proximity to different relevant points of the city. The area has it all: tranquility, entertainment, shopping, local and international cuisine and the best beaches.