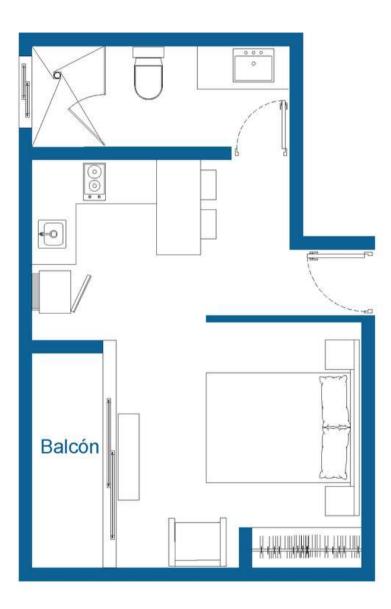

### Apartment **1 bedroom type B** 51.46 m2

Área living: 42.78 m2

Balcón: 8.67 m2

#### **APARTMENT 1 BEDROOM TYPE B**