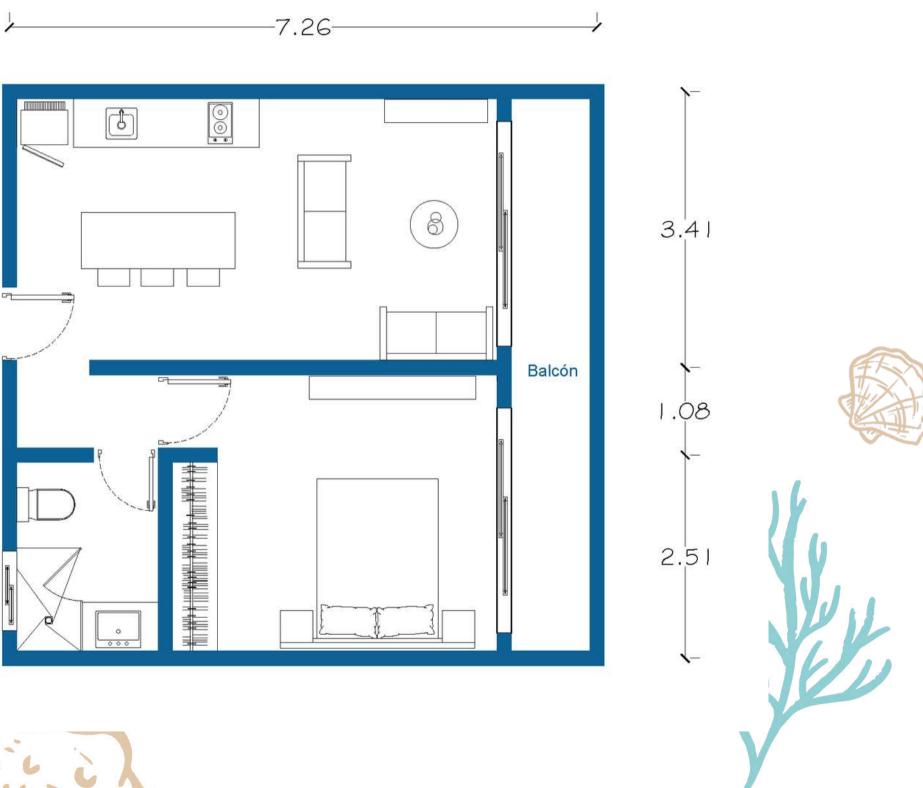

tecture create more than a building, they give meaning to a lifestyle.









### LOCATION



40 Av. & 1 Bis Sur. Colonia Centro. Playa del Carmen, Quintana Roo. Mexico.

Office Depot

KFC

Mcdonald

Chedraui























### Basement



### GROUND FLOOR/ FIRST LEVEL





#### **GROUND FLOOR/ FIRST LEVEL ARQUITECTURAL PLAN**



#### **SECOND LEVEL ARQUITECTURAL PLAN**







### Second level



## 3rd-7th levels





#### **3RD-7TH LEVEL ARQUITECTURAL PLANS**



#### ROOFTOP ARQUITECTURAL PLAN





# Rooftop



### Studio

32.41 m2

iiving area: 28.56 m2

Balcony: 3.84 m2





1.55

2.64

3.11













Living area: 40.98 m2

### Apartment 1 bedroom type A 45.51 m2

#### Balcony: 4.53 m2



### Apartment **1 bedroom type B** 51.46 m2

Área living: 42.78 m2

Balcón: 8.67 m2







#### **APARTMENT 1 BEDROOM TYPE B**

#### **APARTMENT 2 BEDROOMS TYPE A**



Living area: 61.18 m2

### **Apartment 2** bedrooms type A 64.85 m2

Balcony: 3.67 m2



### **Apartment 2** bedrooms type B 53.52 m2

Living area: 49.06 m2

Balcony: 4.45 m2





#### **APARTMENT 2 BEDROOMS TYPE** B















### Apartment 3 bedrooms 110.75 m2

Balcony: 14.07 m2











### Amenidades

- 翩 Rooftop
- 〕 〕 Pool
- Showers in rooftop
- ➡ Grill
  ➡ Fitness area
- Laundry

- Fire pit
- Elevator
- k Loungers
- Garbage bins in every level
- Balinese beds
- P Parking lot







Its concept allows you to experience the Playa del Carmen lifestyle in a location of great added value due to its ease of access and proximity to different relevant points of the city. The area has it all: tranquility,