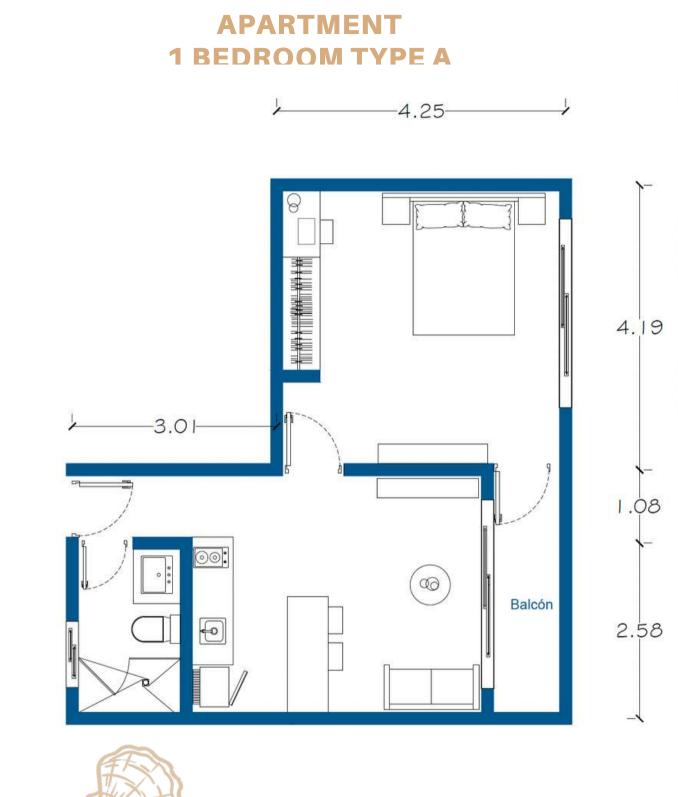

heir own personality. The excellent distribution of its indoor spaces which fuse with the outdoor landscape, the sea views, the vivid blue and its mix of baroque & modern architecture create more than a building, they give meaning to a lifestyle.









### LOCATION



40 Av. & 1 Bis Sur. Colonia Centro. Playa del Carmen, Quintana Roo. Mexico.

Office Depot

KFC

Mcdonald

Chedraui























### Basement



### GROUND FLOOR/ FIRST LEVEL





#### **GROUND FLOOR/ FIRST LEVEL ARQUITECTURAL PLAN**



#### **SECOND LEVEL ARQUITECTURAL PLAN**







### Second level



## 3rd-7th levels





#### **3RD-7TH LEVEL ARQUITECTURAL PLANS**



#### ROOFTOP ARQUITECTURAL PLAN





# Rooftop



### Studio

32.41 m2

iiving area: 28.56 m2

Balcony: 3.84 m2





1.55

2.64

3.11













Living area: 40.98 m2

### Apartment 1 bedroom type A 45.51 m2

#### Balcony: 4.53 m2



### Apartment **1 bedroom type B** 51.46 m2

Área living: 42.78 m2

Balcón: 8.67 m2







#### **APARTMENT 1 BEDROOM TYPE B**

#### **APARTMENT 2 BEDROOMS TYPE A**



Living area: 61.18 m2

### **Apartment 2** bedrooms type A 64.85 m2

Balcony: 3.67 m2



### **Apartment 2** bedrooms type B 53.52 m2

Living area: 49.06 m2

Balcony: 4.45 m2





#### **APARTMENT 2 BEDROOMS TYPE** B















### Apartment 3 bedrooms 110.75 m2

Balcony: 14.07 m2











### Amenidades

- 翩 Rooftop
- 〕 〕 Pool
- Showers in rooftop
- ➡ Grill
  ➡ Fitness area
- Laundry

- Fire pit
- Elevator
- k Loungers
- Garbage bins in every level
- Balinese beds
- P Parking lot







Its concept allows you to experience the P