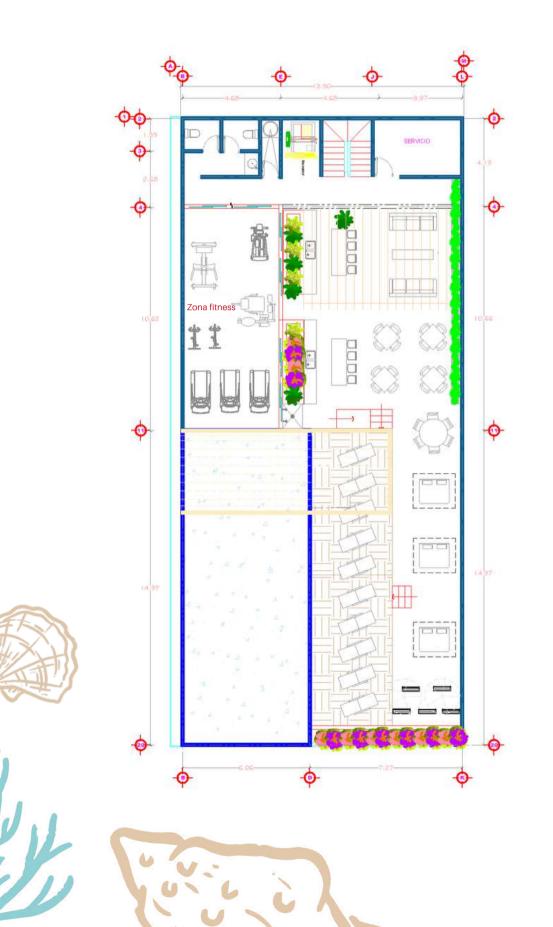

#### ROOFTOP ARQUITECTURAL PLAN

# Rooftop

### Amenidades

- 翩 Rooftop
- 〕 〕 Pool
- Showers in rooftop
- ➡ Grill
  ➡ Fitness area
- Laundry

- Fire pit
- Elevator
- k Loungers
- Garbage bins in every level
- Balinese beds
- P Parking lot

Its concept allows you to experience the Playa del Carmen lifestyle in a location of great added value due to its ease of access and proximity to different relevant points of the city. The area has it all: tranquility, entertainment, shopping, local and international cuisine and the best beaches.