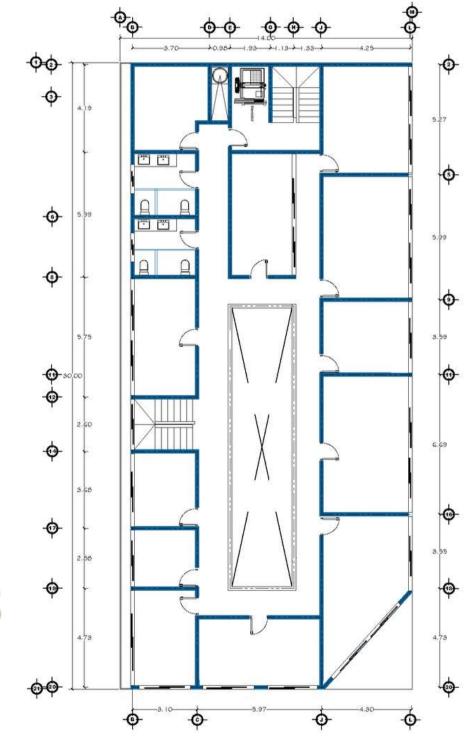

ars \*\*

\*Source: Solidaridad Municipality \*\* Source: Sedetur











Ocean Breeze Well Living Condos is a deep whisper that melts together the duality of elements such air and the Mexican Caribbean water. Day and night mingle with their own personality. The excellent distribution of its indoor spaces which fuse with the outdoor landscape, the sea views, the vivid blue and its mix of baroque & modern architecture create more than a building, they give meaning to a lifestyle.









### LOCATION



40 Av. & 1 Bis Sur. Colonia Centro. Playa del Carmen, Quintana Roo. Mexico.

Office Depot

KFC

Mcdonald

Chedraui























### Basement



### GROUND FLOOR/ FIRST LEVEL





#### **GROUND FLOOR/ FIRST LEVEL ARQUITECTURAL PLAN**



#### **SECOND LEVEL ARQUITECTURAL PLAN**







### Second level



## 3rd-7th levels





#### **3RD-7TH LEVEL ARQUITECTURAL PLANS**



#### ROOFTOP ARQUITECTURAL PLAN





# Rooftop



### Studio

32.41 m2

iiving area: 28.56 m2

Balcony: 3.84 m2





1.55

2.64

3.11













Living area: 40.98 m2

### Apartment 1 bedroom type A 45.51 m2

#### Balcony: 4.53 m2



### Apartment **1 bedroom type B** 51.46 m2

Área living: 42.78 m2

Balcón: 8.67 m2







#### **APARTMENT 1 BEDROOM TYPE B**

#### **APARTMENT 2 BEDROOMS TYPE A**



Living area: 61.18 m2

### **Apartment 2** bedrooms type A 64.85 m2

Balcony: 3.67 m2



### **Apartment 2** bedrooms type B 53.52 m2

Living area: 49.06 m2

Balcony: 4.45 m2





#### **APARTMENT 2 BEDROOMS TYPE** B















### Apartment 3 bedrooms 110.75 m2

Balcony: 14.07 m2











###