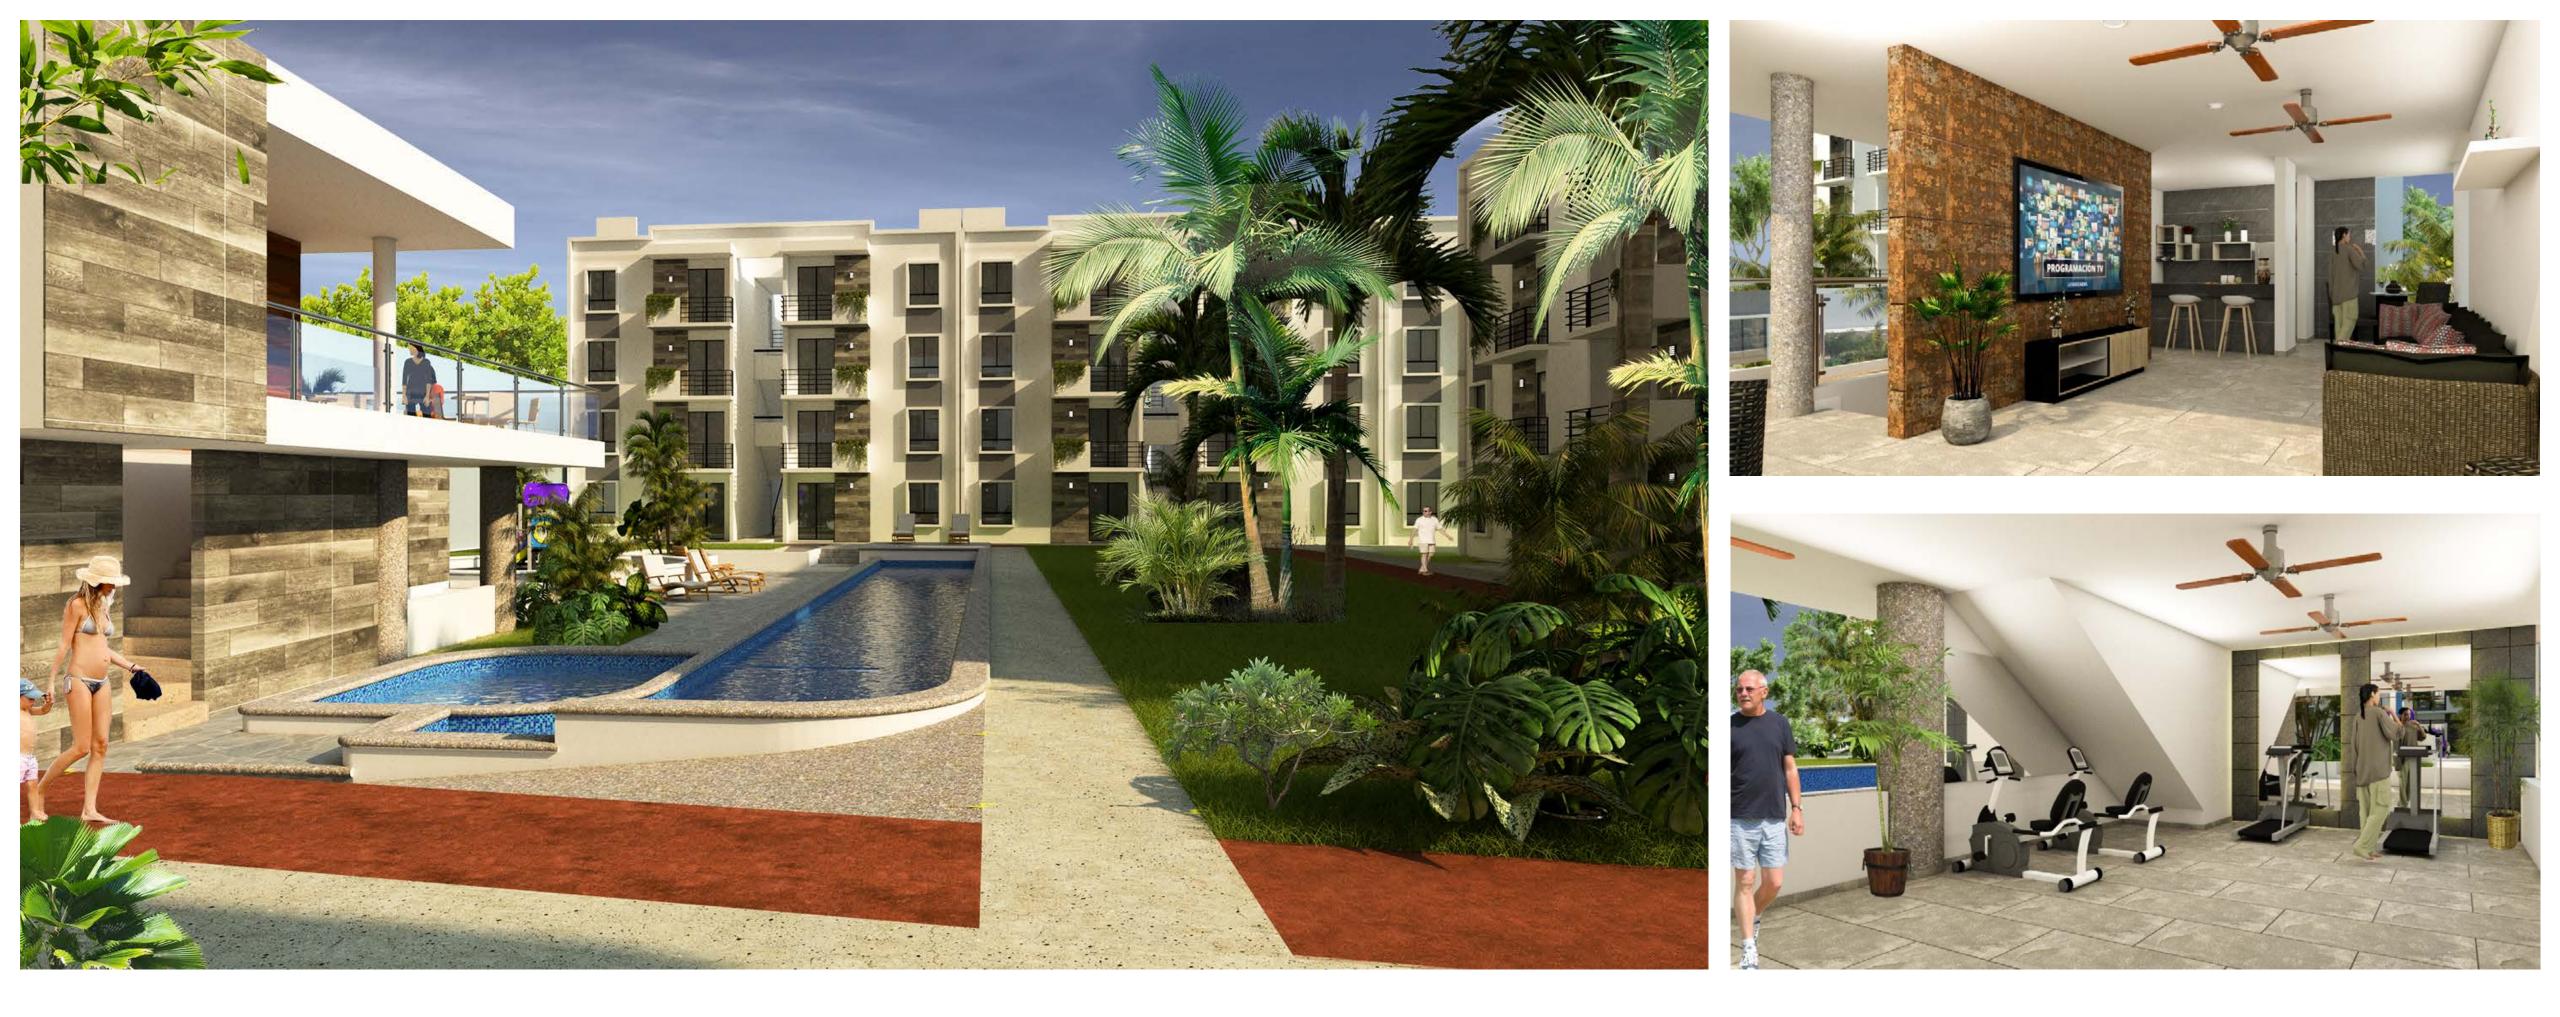

# MASTER PLAN

7 TOWERS / 56 CONDOS LOT: 6,351.88 M2

GARDENS

INFINITY POOL

WC

SHOWERS

ADMINISTRATION

PARKING

24/7 SECURITY

TERRACE BAR

JOGGING TRACK

# AMENITIES

**Broadway Condos** offers the most exclusive amenities, an ideal place to enjoy comfort, security, location, but above all a place to live.