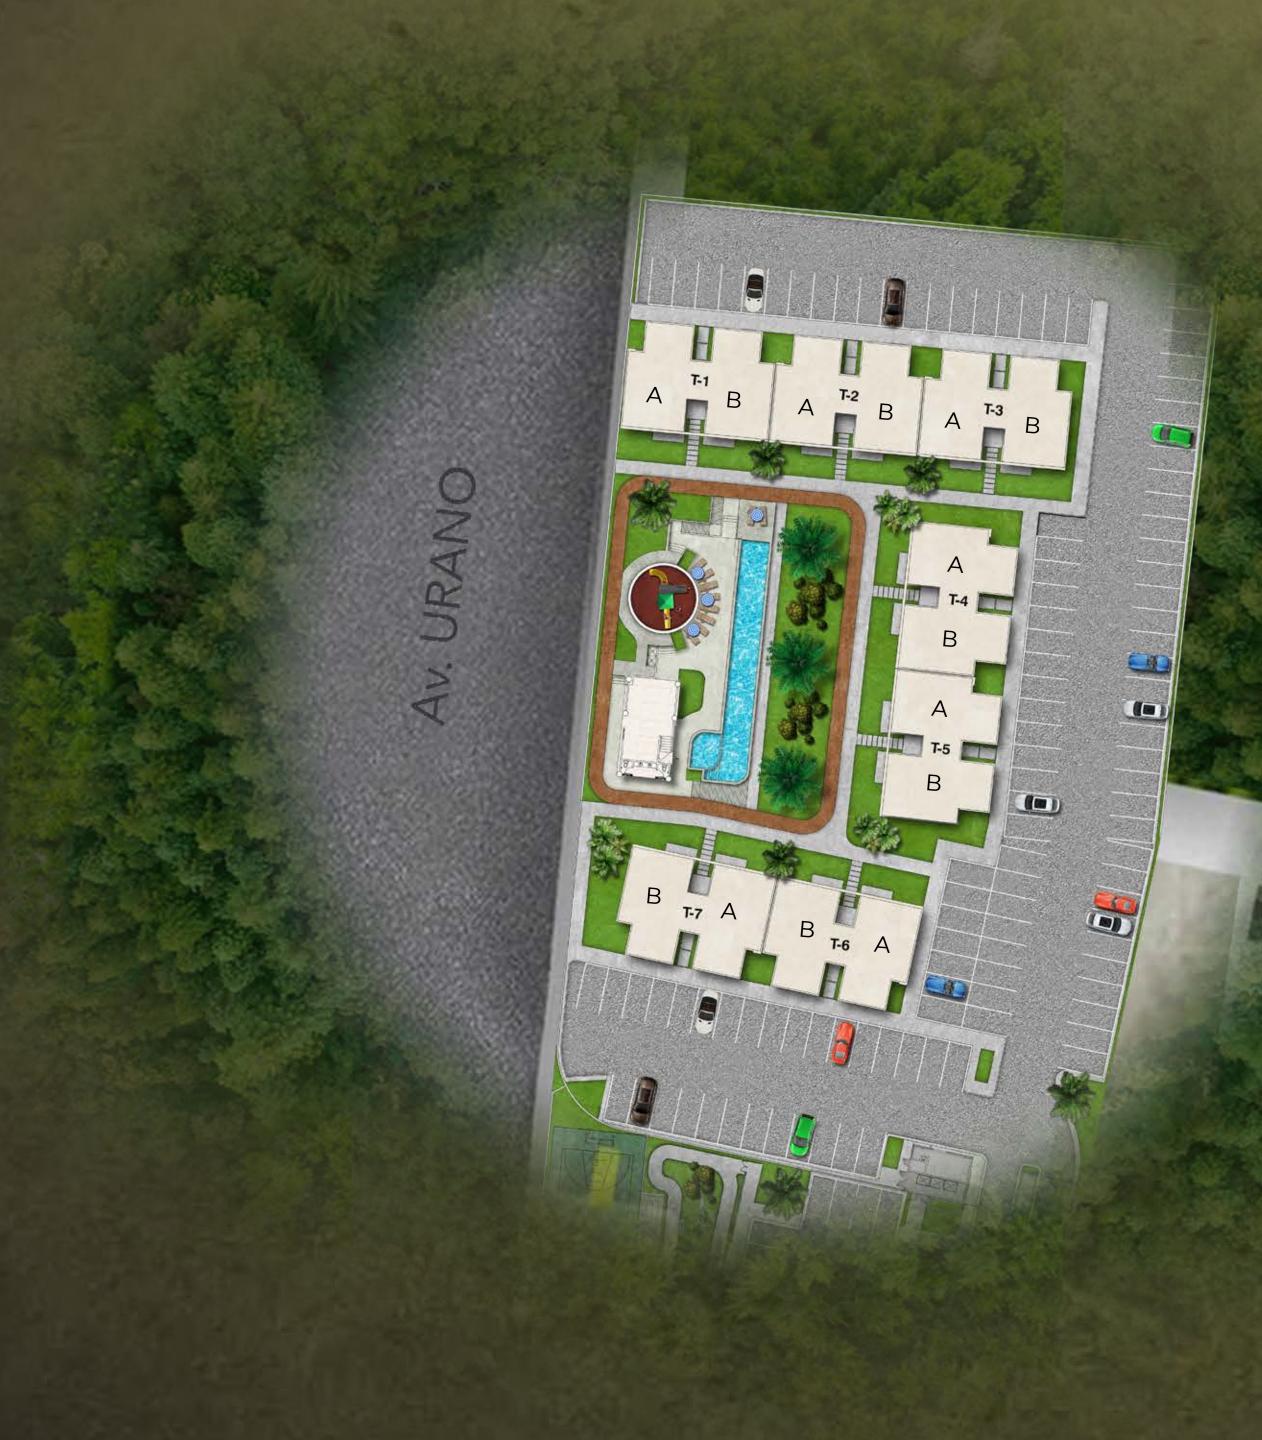

# MASTER PLAN

7 TOWERS / 56 CONDOS LOT: 6,351.88 M2

GARDENS

INFINITY POOL

WC

SHOWERS

ADMINISTRATION

PARKING