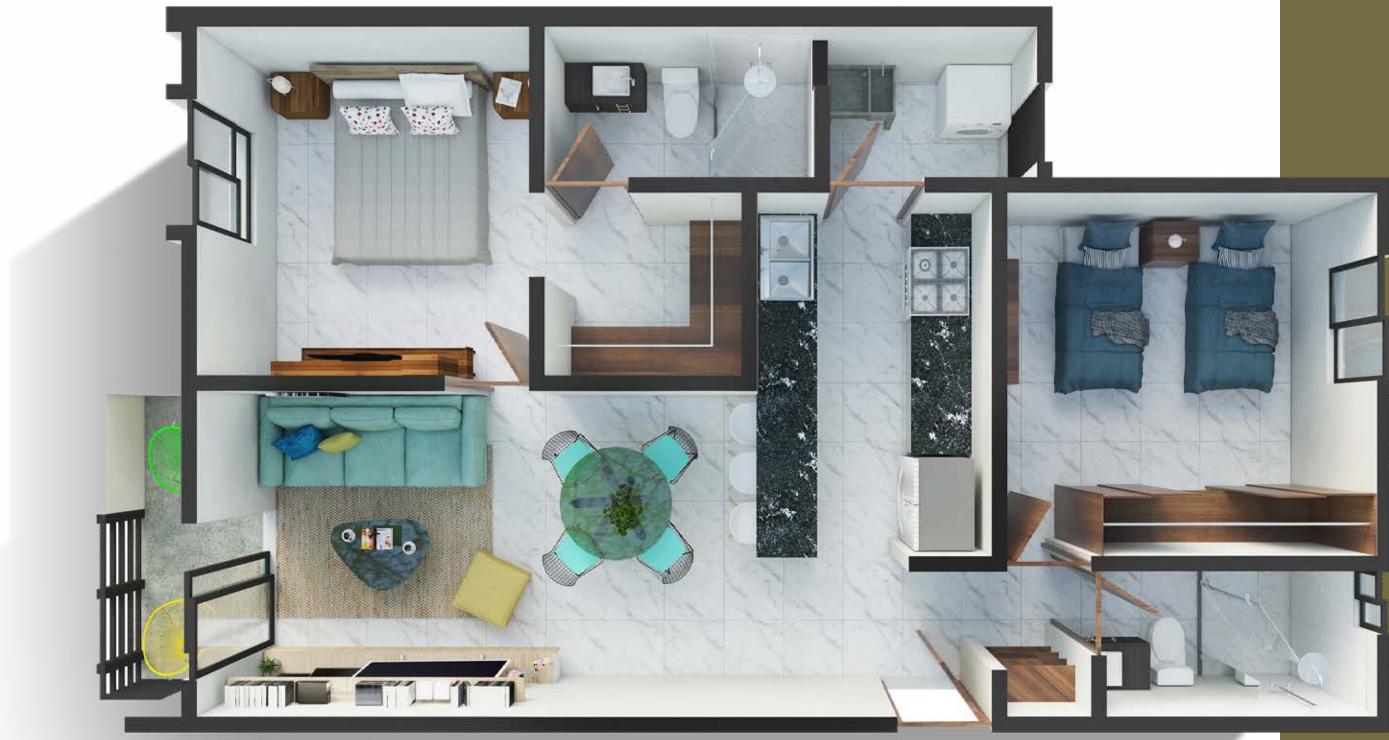

### APARTMENT SURFACE: **79.906 M2**

### 2 BEDROOM CONDO

- Living Room / Dinning Room.
- Built-in Kitchen with granite countertops.
- Breakfast bar with granite countertops.
- Master Bedroom with Bathroom / Dressing Room.
- Bedroom with 2 closets.
- Full Bathroom.
- Garden\*
- Washing area.
- 2 car parking spaces.
- \* Only available for low level apartments.