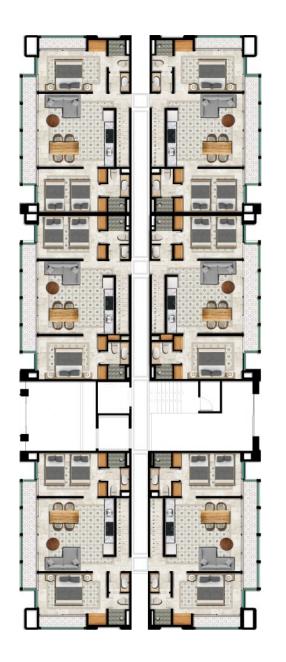

### PENTHOUSE

**PH5** \$489,000 USD

**PH3** \$489,000 USD

**PH1** \$499,000 USD

PH6

\$489,000 USD

PH4

\$489,000 USD

**PH2** \$499,000 USD

ROOFTOP

PH5

\$489,000 USD

PH6 \$489,000 USD

\$489,000 USD

PH3

PH4

\$489,000 USD

PH1 \$499,000 USD

1 4 5 8 5 8 8

PH2 \$499,000 USD

# THE!!PENTHOUSE & ROOFTOP

### • PH1

| Terrace  | 11.99 m²             |
|----------|----------------------|
| Interior | 83.63 m <sup>2</sup> |
| Rooftop  | 78.08 m²             |
| Total    | 173.70 m²            |

#### • PH2

| Terrace  | 11.99 m²             |
|----------|----------------------|
| Interior | 83.67 m <sup>2</sup> |
| Rooftop  | 78.08 m²             |
| Total    | 173.74 m²            |

### • PH3 - PH4

| Terrace  | 8.82 m <sup>2</sup>  |
|----------|----------------------|
| Interior | 80.35 m <sup>2</sup> |
| Rooftop  | 78.85 m²             |
| Total    | 168.02 m²            |

### • PH5 - PH6

| Total    | 172.33 m²            |
|----------|----------------------|
| Rooftop  | 77.51 m <sup>2</sup> |
| Interior | 82.83 m <sup>2</sup> |
| Terrace  | 11.99 m²             |

Master bedroom with full bathroom, living room, dining room, kitchen with breakfast bar, shared bathroom, secondary bedroom, terrace, rooftop (terrace with bar and jacuzzi).