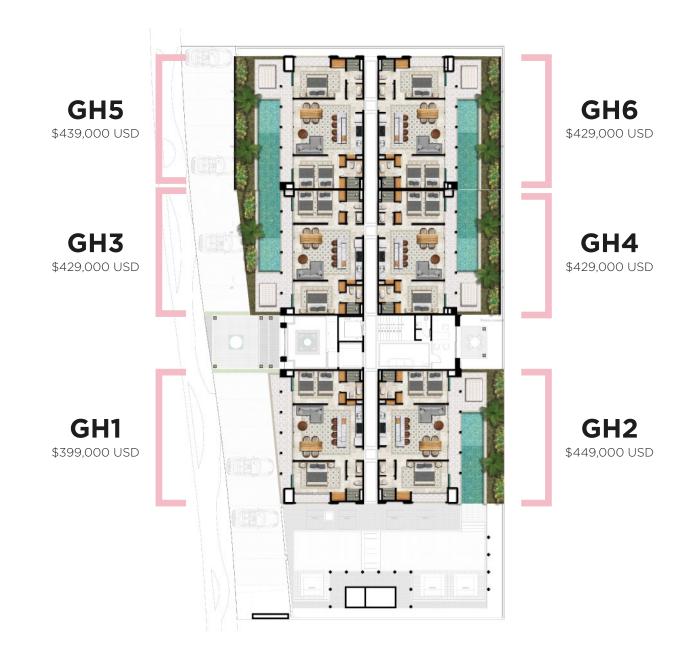

# THE GROUND HOUSE

#### • GH1

| Terrace  | 28.43 m <sup>2</sup> |
|----------|----------------------|
| Interior | 83.63 m <sup>2</sup> |
| Total    | 112.06 m²            |

### • GH2

| Terrace  | 44.69 m²             |
|----------|----------------------|
| Interior | 83.67 m <sup>2</sup> |
| Swimup   | 18.65 m <sup>2</sup> |
| Total    | 147.01 m²            |

### • GH3

| Terrace  | 25.11 m <sup>2</sup> |
|----------|----------------------|
| Interior | 80.35 m <sup>2</sup> |
| Swimup   | 16.87 m²             |
| Total    | 122.33 m²            |

### • GH4

| Interior | 80.35 m²  |
|----------|-----------|
| Swimup   | 19.16 m²  |
| Total    | 139.92 m² |

### • GH5

| Terrace  | 53.22 m <sup>2</sup> |
|----------|----------------------|
| Interior | 82.83 m <sup>2</sup> |
| Swimup   | 16.87 m²             |
| Total    | 152.92 m²            |

### • GH6

| Terrace  | 55.73 m <sup>2</sup> |
|----------|----------------------|
| Interior | 82.83 m <sup>2</sup> |
| Swimup   | 19.16 m²             |
| Total    | 157.72 m²            |

Master bedroom with full bathroom, living room, dining room, kitchen with breakfast bar, shared bathroom, secondary bedroom, terrace and swim up.