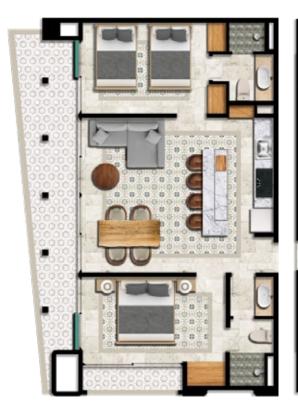

### 101 / 201

| Terrace  | 11.99 m² |
|----------|----------|
| Interior | 83.63 m² |
| Total    | 95.62 m² |

### · 102 / 202

| Terrace  | 11.99 m <sup>2</sup> |
|----------|----------------------|
| Interior | 83.67 m <sup>2</sup> |
| Total    | 95.66 m²             |

• 103 - 104 / 203 - 204

| Terrace  | 8.82 m <sup>2</sup>  |
|----------|----------------------|
| Interior | 80.35 m <sup>2</sup> |
| Total    | 89.17 m²             |

• 105 - 106 / 205 - 206

| 2.83 m <sup>2</sup> |
|---------------------|
| 2.83 m <sup>2</sup> |
|                     |

Master bedroom with full bathroom, living room, dining room, kitchen with breakfast bar, shared bathroom, secondary bedroom and terrace.