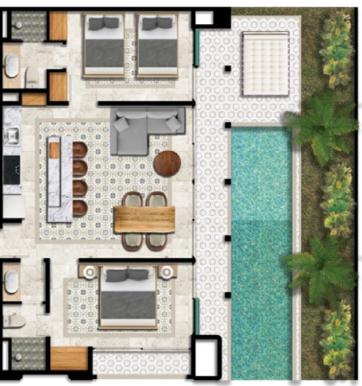

### • PH1

| Terrace  | 11.99 m²             |
|----------|----------------------|
| Interior | 83.63 m <sup>2</sup> |
| Rooftop  | 78.08 m²             |
| Total    | 173.70 m²            |

#### • PH2

| Terrace  | 11.99 m²             |
|----------|----------------------|
| Interior | 83.67 m <sup>2</sup> |
| Rooftop  | 78.08 m²             |
| Total    | 173.74 m²            |

### • PH3 - PH4

| Terrace  | 8.82 m <sup>2</sup>  |
|----------|----------------------|
| Interior | 80.35 m <sup>2</sup> |
| Rooftop  | 78.85 m²             |
| Total    | 168.02 m²            |

### • PH5 - PH6

| Total    | 172.33 m²            |
|----------|----------------------|
| Rooftop  | 77.51 m <sup>2</sup> |
| Interior | 82.83 m <sup>2</sup> |
| Terrace  | 11.99 m²             |

Master bedroom with full bathroom, living room, dining room, kitchen with breakfast bar, shared bathroom, secondary bedroom, terrace, rooftop (terrace with bar and jacuzzi).