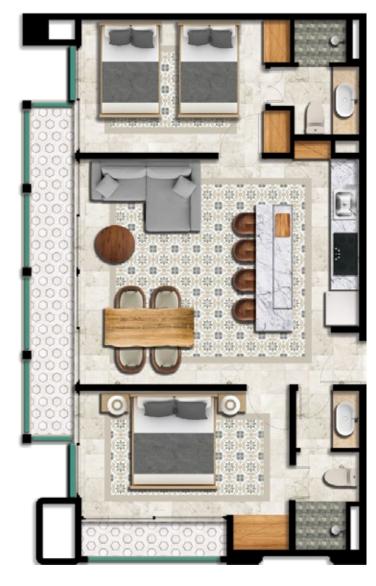

#### • GH1

| Terrace  | 28.43 m <sup>2</sup> |
|----------|----------------------|
| Interior | 83.63 m <sup>2</sup> |
| Total    | 112.06 m²            |

### • GH2

| Terrace  | 44.69 m²             |
|----------|----------------------|
| Interior | 83.67 m <sup>2</sup> |
| Swimup   | 18.65 m <sup>2</sup> |
| Total    | 147.01 m²            |

### • GH3

| Terrace  | 25.11 m <sup>2</sup> |
|----------|----------------------|
| Interior | 80.35 m <sup>2</sup> |
| Swimup   | 16.87 m²             |
| Total    | 122.33 m²            |

### • GH4

| Interior | 80.35 m²  |
|----------|-----------|
| Swimup   | 19.16 m²  |
| Total    | 139.92 m² |

### • GH5

| Terrace  | 53.22 m <sup>2</sup> |
|----------|----------------------|
| Interior | 82.83 m <sup>2</sup> |
| Swimup   | 16.87 m²             |
| Total    | 152.92 m²            |

### • GH6

| Terrace  | 55.73 m <sup>2</sup> |
|----------|----------------------|
| Interior | 82.83 m <sup>2</sup> |
| Swimup   | 19.16 m²             |
| Total    | 157.72 m²            |

Master bedroom with full bathroom, living room, dining room, kitchen with breakfast bar, shared bathroom, secondary bedroom, terrace and swim up.