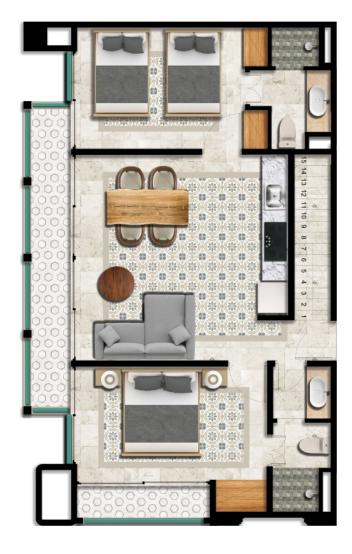

### • GH6

| Terrace  | 55.73 m <sup>2</sup> |
|----------|----------------------|
| Interior | 82.83 m <sup>2</sup> |
| Swimup   | 19.16 m²             |
| Total    | 157.72 m²            |

Master bedroom with full bathroom, living room, dining room, kitchen with breakfast bar, shared bathroom, secondary bedroom, terrace and swim up.

• 105 - 106 / 205 - 206

| 2.83 m <sup>2</sup> |
|---------------------|
| 2.83 m <sup>2</sup> |
|                     |

Master bedroom with full bathroom, living room, dining room, kitchen with breakfast bar, shared bathroom, secondary bedroom and terrace.

### • PH5 - PH6

| Total    | 172.33 m²            |
|----------|----------------------|
| Rooftop  | 77.51 m <sup>2</sup> |
| Interior | 82.83 m <sup>2</sup> |
| Terrace  | 11.99 m²             |

Master bedroom with full bathroom, living room, dining room, kitchen with breakfast bar, shared bathroom, secondary bedroom, terrace, rooftop (terrace with bar and jacuzzi).