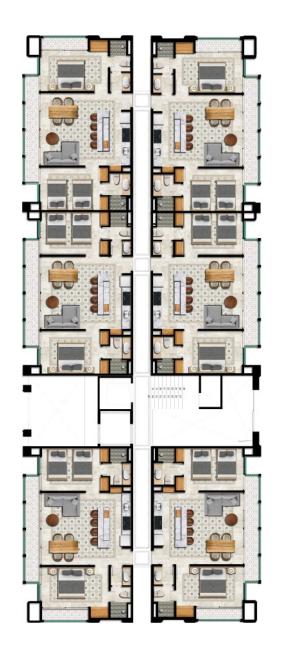

THE GROUND HOUSE

FIRST FLOOR **105** \$349,000 USD

**103** \$349,000 USD

**101** \$349,000 USD

106

\$349,000 USD

104

\$349,000 USD

**102** \$349,000 USD

SECOND FLOOR **205** \$349,000 USD

**203** \$349,000 USD

**201** \$349,000 USD

206

\$349,000 USD

204

\$349,000 USD

**202** \$349,000 USD

## THE TERRACE I HOUSE

### 101 / 201

| Terrace  | 11.99 m² |
|----------|----------|
| Interior | 83.63 m² |
| Total    | 95.62 m² |

### · 102 / 202

| Terrace  | 11.99 m <sup>2</sup> |
|----------|----------------------|
| Interior | 83.67 m <sup>2</sup> |
| Total    | 95.66 m²             |

• 103 - 104 / 203 - 204

| Terrace  | 8.82 m <sup>2</sup>  |
|----------|----------------------|
| Interior | 80.35 m <sup>2</sup> |
| Total    | 89.17 m²             |

• 105 - 106 / 205 - 206

| 2.83 m <sup>2</sup> |
|---------------------|
| 2.83 m <sup>2</sup> |
|                     |

Master bedroom with full bathroom, living room, dining room, kitchen with breakfast bar, shared bathroom, secondary bedroom and terrace.