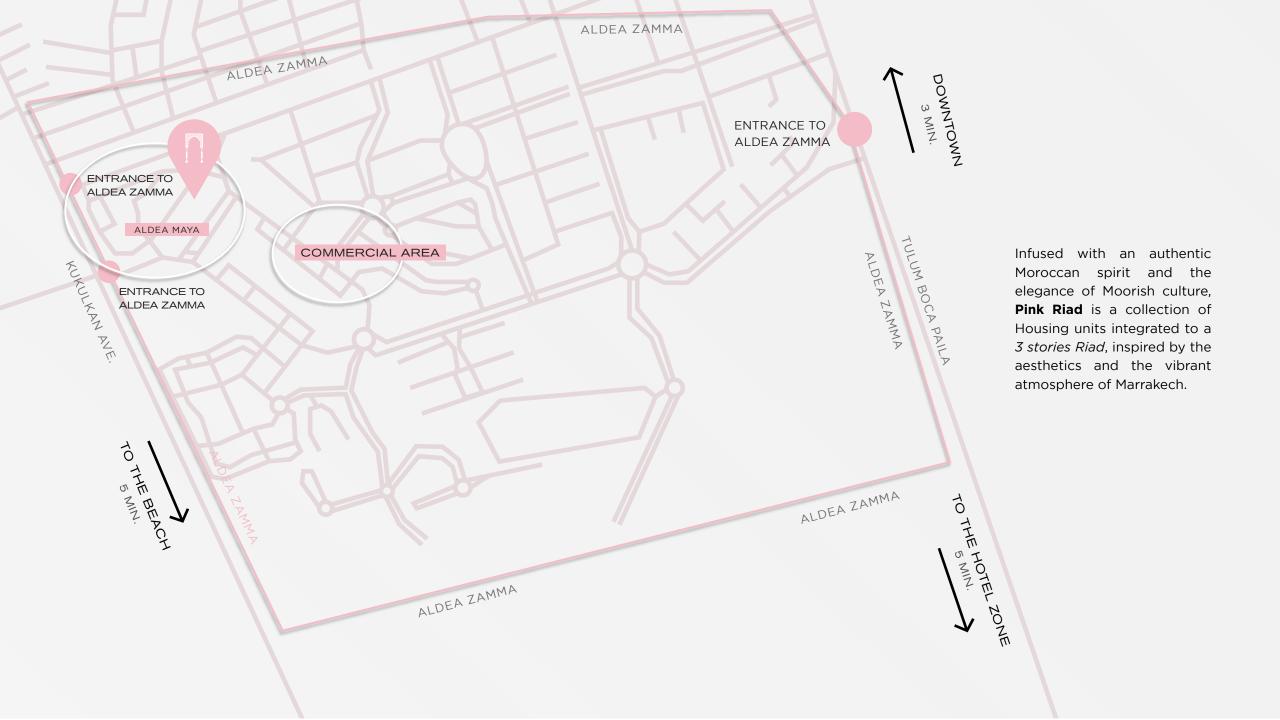

### **Amenities**

- Concierge Service
- True Privacy
- 24/7 Security
- Front Desk 24 hours
- Wellness Center
- One of a kind Riad Style Pool
- Masterplanned Community





At the foot of the legendary Atlas mountains, stands the imperial city of Marrakech. A stronghold of many of Morocco's most powerful ruling dynasties, Marrakech was the power center from which territories that extended from modern-day Spain to the banks of the Senegal river were governed.

The creativity of Moroccan artisans and their unrivaled attention for detail is evident in every corner of Pink Riad: handmade terracotta tiles assembled to form intricate floor and wall mosaics, precious wood chiseled to reveal stunning arabesques and flora and tasteful, timeless décor pieces that effortlessly make a statement.



















THE GROUND HOUSE





FIRST FLOOR **105** \$349,000 USD

**103** \$349,000 USD

**101** \$349,000 USD



106

\$349,000 USD

104

\$349,000 USD

**102** \$349,000 USD



SECOND FLOOR **205** \$349,000 USD

**203** \$349,000 USD

**201** \$349,000 USD



206

\$349,000 USD

204

\$349,000 USD

**202** \$349,000 USD



### PENTHOUSE

**PH5** \$489,000 USD

**PH3** \$489,000 USD

**PH1** \$499,000 USD



PH6

\$489,000 USD

PH4

\$489,000 USD

**PH2** \$499,000 USD



ROOFTOP

PH5

\$489,000 USD

PH6 \$489,000 USD

\$489,000 USD

PH3

PH4

\$489,000 USD

PH1 \$499,000 USD



1 4 5 8 5 8 8

PH2 \$499,000 USD

# THE GROUND HOUSE

#### • GH1

| Terrace  | 28.43 m <sup>2</sup> |
|----------|----------------------|
| Interior | 83.63 m <sup>2</sup> |
| Total    | 112.06 m²