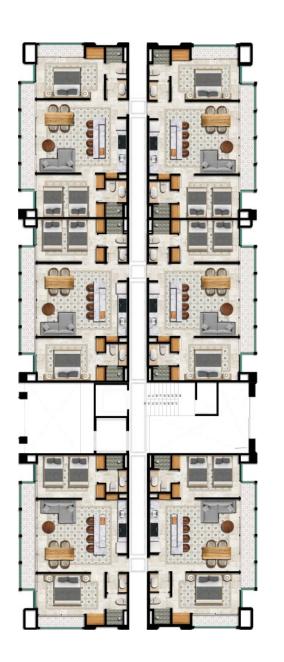

THE GROUND HOUSE

FIRST FLOOR **105** \$349,000 USD

**103** \$349,000 USD

**101** \$349,000 USD

106

\$349,000 USD

104

\$349,000 USD

**102** \$349,000 USD

SECOND FLOOR **205** \$349,000 USD

**203** \$349,000 USD

**201** \$349,000 USD

206

\$349,000 USD

204

\$349,000 USD

**202** \$349,000 USD

## THE TERRACE I HOUSE

### 101 / 201

| Terrace  | 11.99 m² |
|----------|----------|
| Interior | 83.63 m² |
| Total    | 95.62 m² |

### · 102 / 202

| Terrace  | 11.99 m <sup>2</sup> |
|----------|----------------------|
| Interior | 83.67 m <sup>2</sup> |
| Total    | 95.66 m²             |

• 103 - 104 / 203 - 204

| Terrace  | 8.82 m <sup>2</sup>  |
|----------|----------------------|
| Interior | 80.35 m <sup>2</sup> |
| Total    | 89.17 m²             |

• 105 - 106 / 205 - 206

| 2.83 m <sup>2</sup> |
|---------------------|
| 2.83 m <sup>2</sup> |
|                     |

Master bedroom with full bathroom, living room, dining room, kitchen with breakfast bar, shared bathroom, secondary bedroom and terrace.