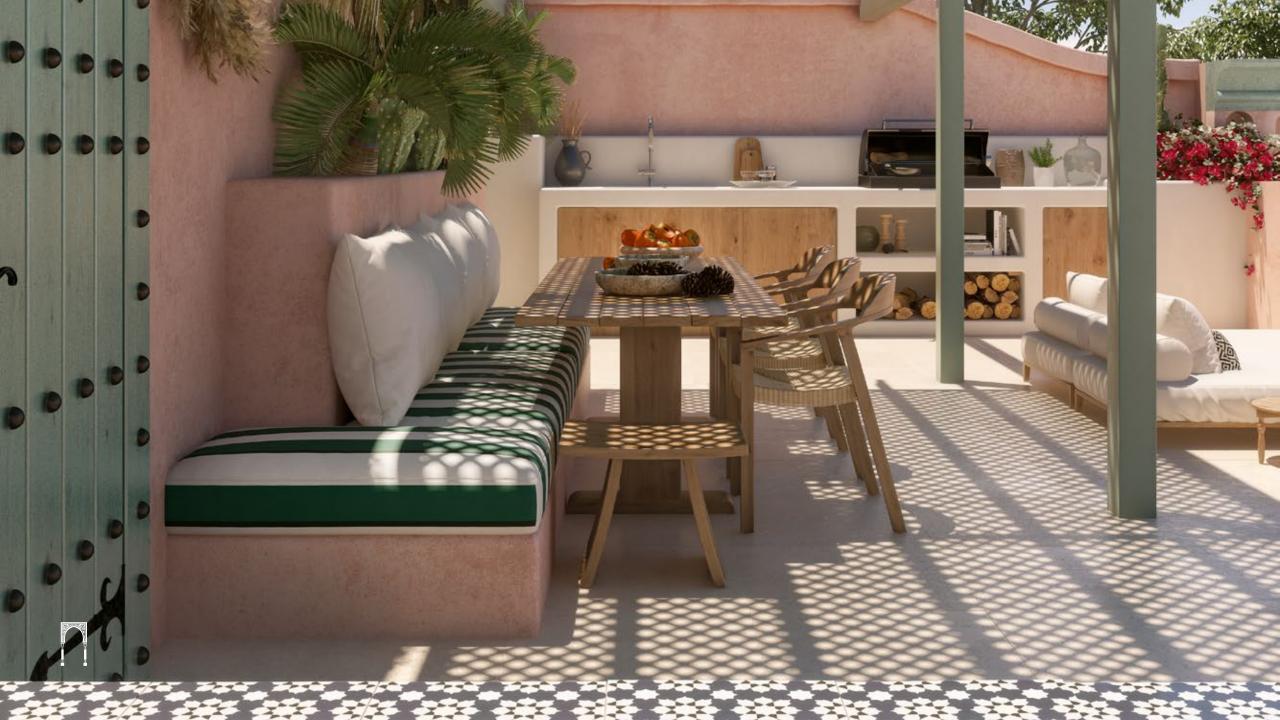

The creativity of Moroccan artisans and their unrivaled attention for detail is evident in every corner of Pink Riad: handmade terracotta tiles assembled to form intricate floor and wall mosaics, precious wood chiseled to reveal stunning arabesques and flora and tasteful, timeless décor pieces that effortlessly make a statement.