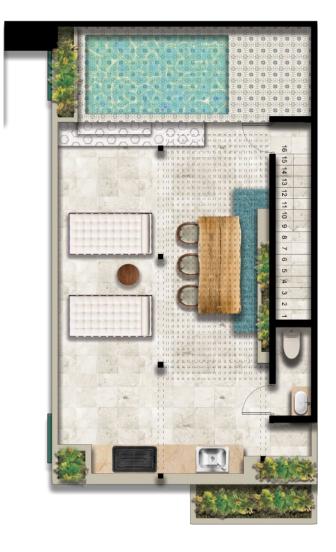

### • PH5 - PH6

| Total    | 172.33 m²            |
|----------|----------------------|
| Rooftop  | 77.51 m <sup>2</sup> |
| Interior | 82.83 m <sup>2</sup> |
| Terrace  | 11.99 m²             |

Master bedroom with full bathroom, living room, dining room, kitchen with breakfast bar, shared bathroom, secondary bedroom, terrace, rooftop (terrace with bar and jacuzzi).