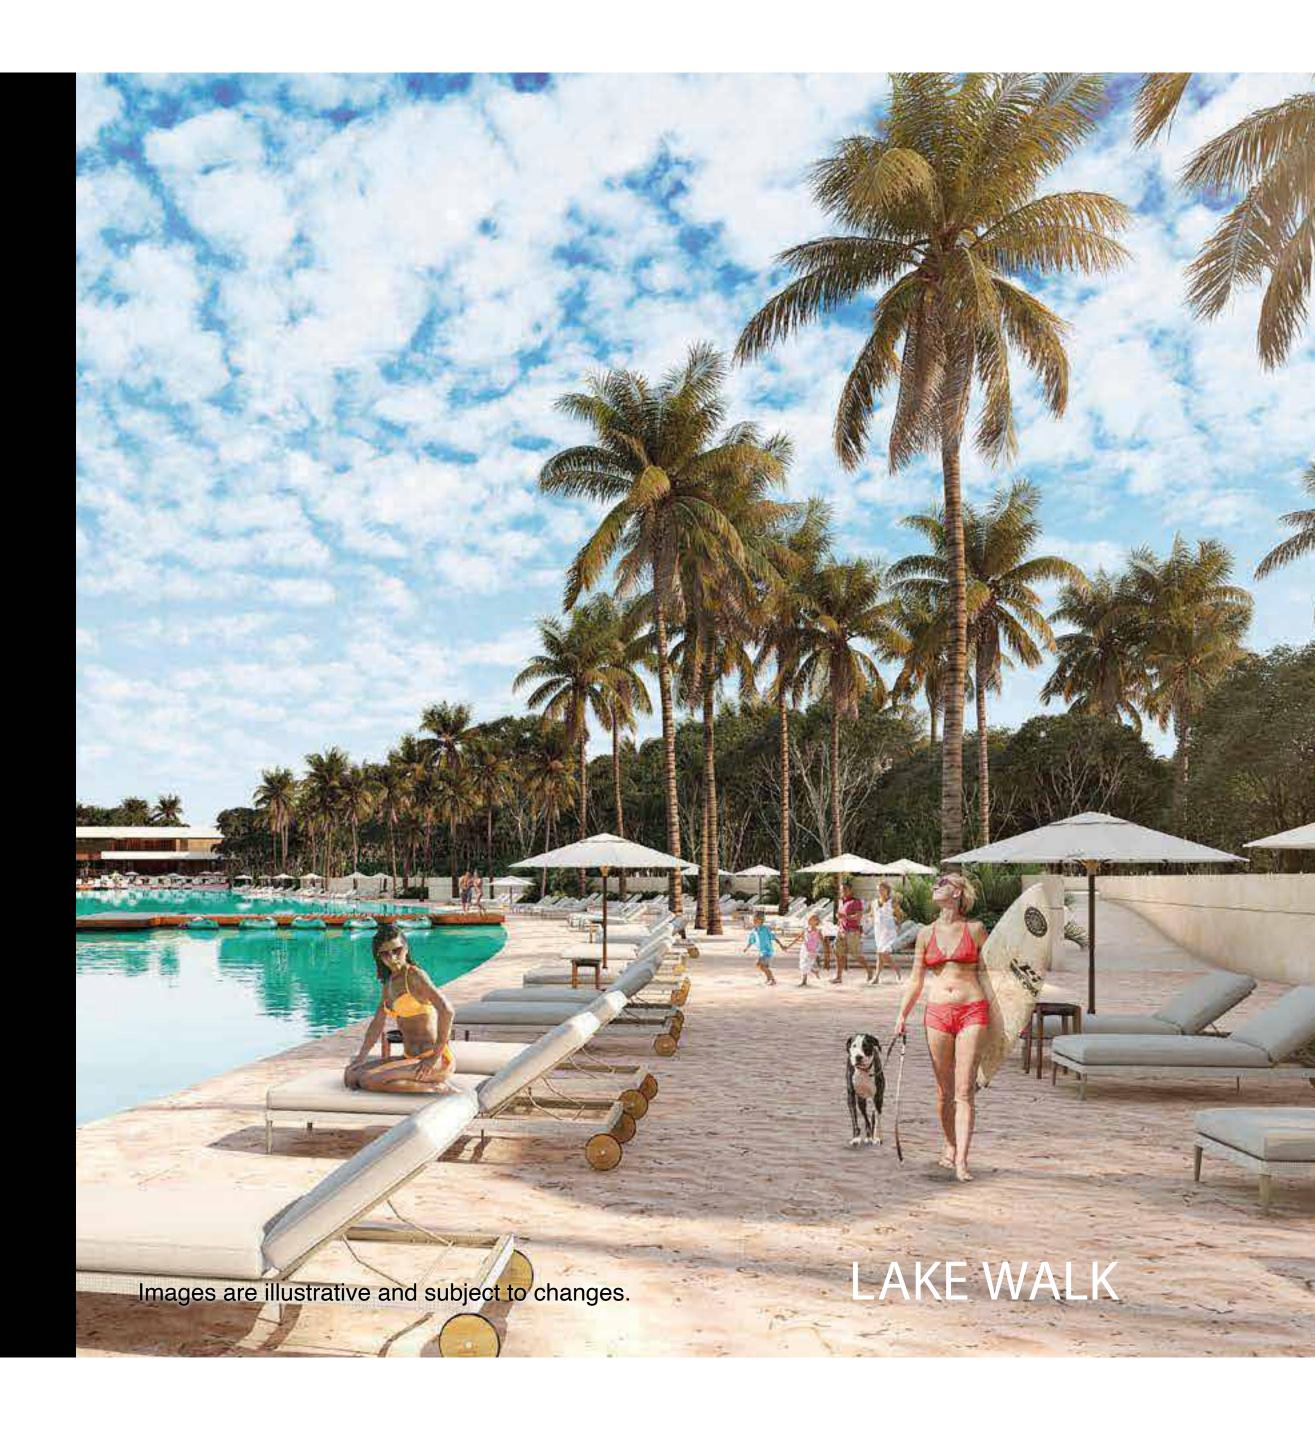

## UNIQUE DEVELOPMENT IN ITS STYLE

- This unique project is planned with 2 big lakes which allow water sports and other activities for the whole family.
- There will be several beach areas and amenities around the lakes giving a unique experience to its residents.

Every zone offers lots with different characteristics starting at 3,230 sf. Depending on zone and location the lots have different views from green areas to lake and ocean views.

The whole project is connected with a 'Lake Walk' which
gives you easy access to all the amenities and the club house or just enjoy a sunset walk around the lake.