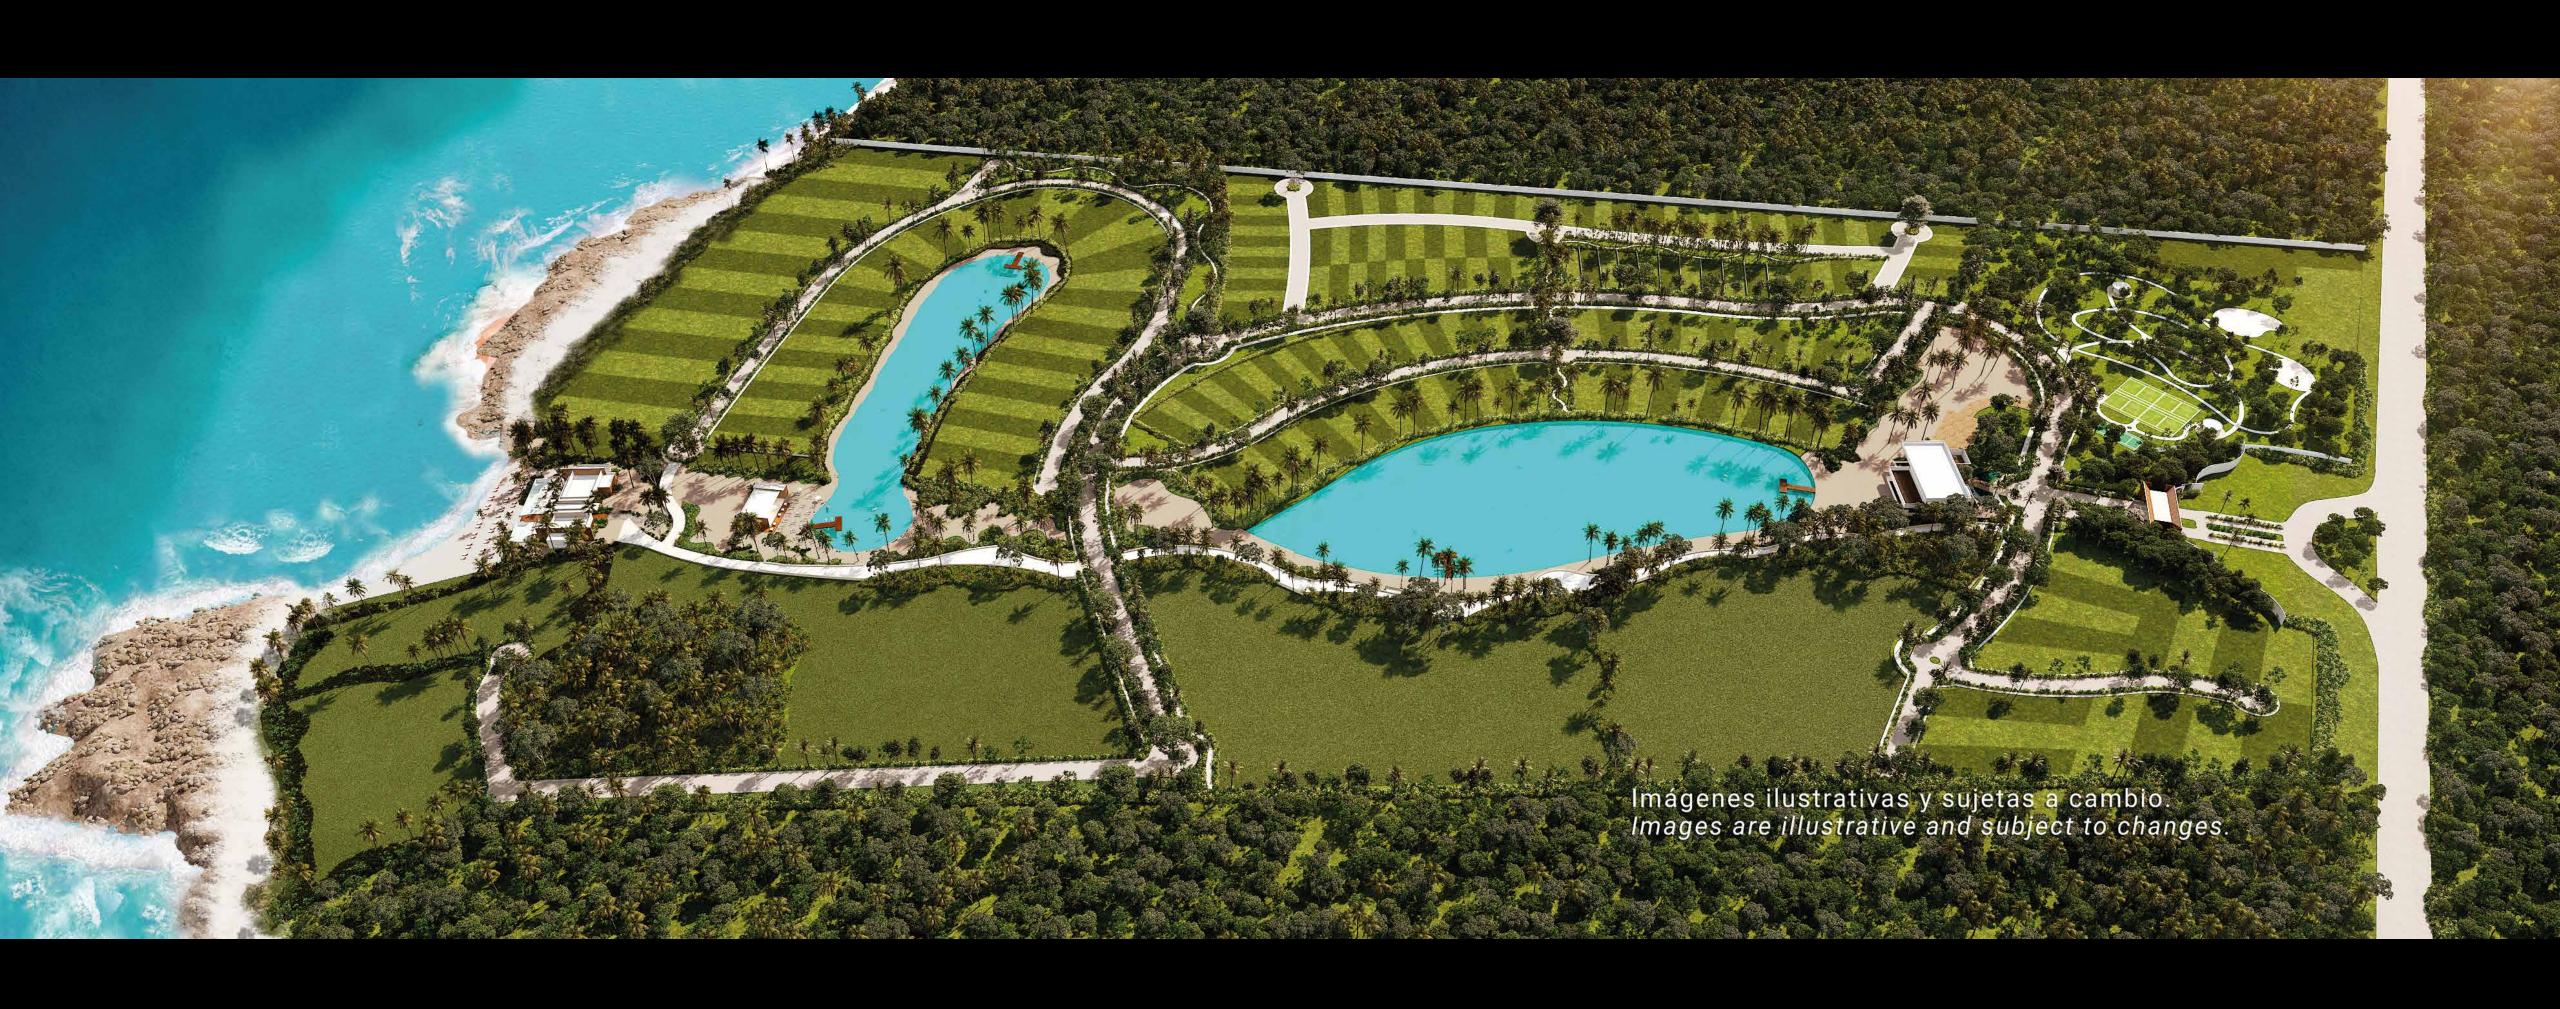

## UNIQUE DEVELOPMENT IN ITS STYLE

- This unique project is planned with 2 big lakes which allow water sports and other activities for the whole family.
- There will be several beach areas and amenities around the lakes giving a unique experience to its residents.

## MASTER PLAN

 Our development was planned to offer a unique product in the Riviera Maya for all kinds of different lifestyles in a prime location.

Our project offers you four different options: residential, residential lake, residential plus and condominiums.

Every zone offers lots with different characteristics starting at 3,230 sf. Depending on zone and location the lots have different views from green areas to lake and ocean views.

The whole project is connected with a 'Lake Walk' which
gives you easy access to all the amenities and the club house or just enjoy a sunset walk around the lake.