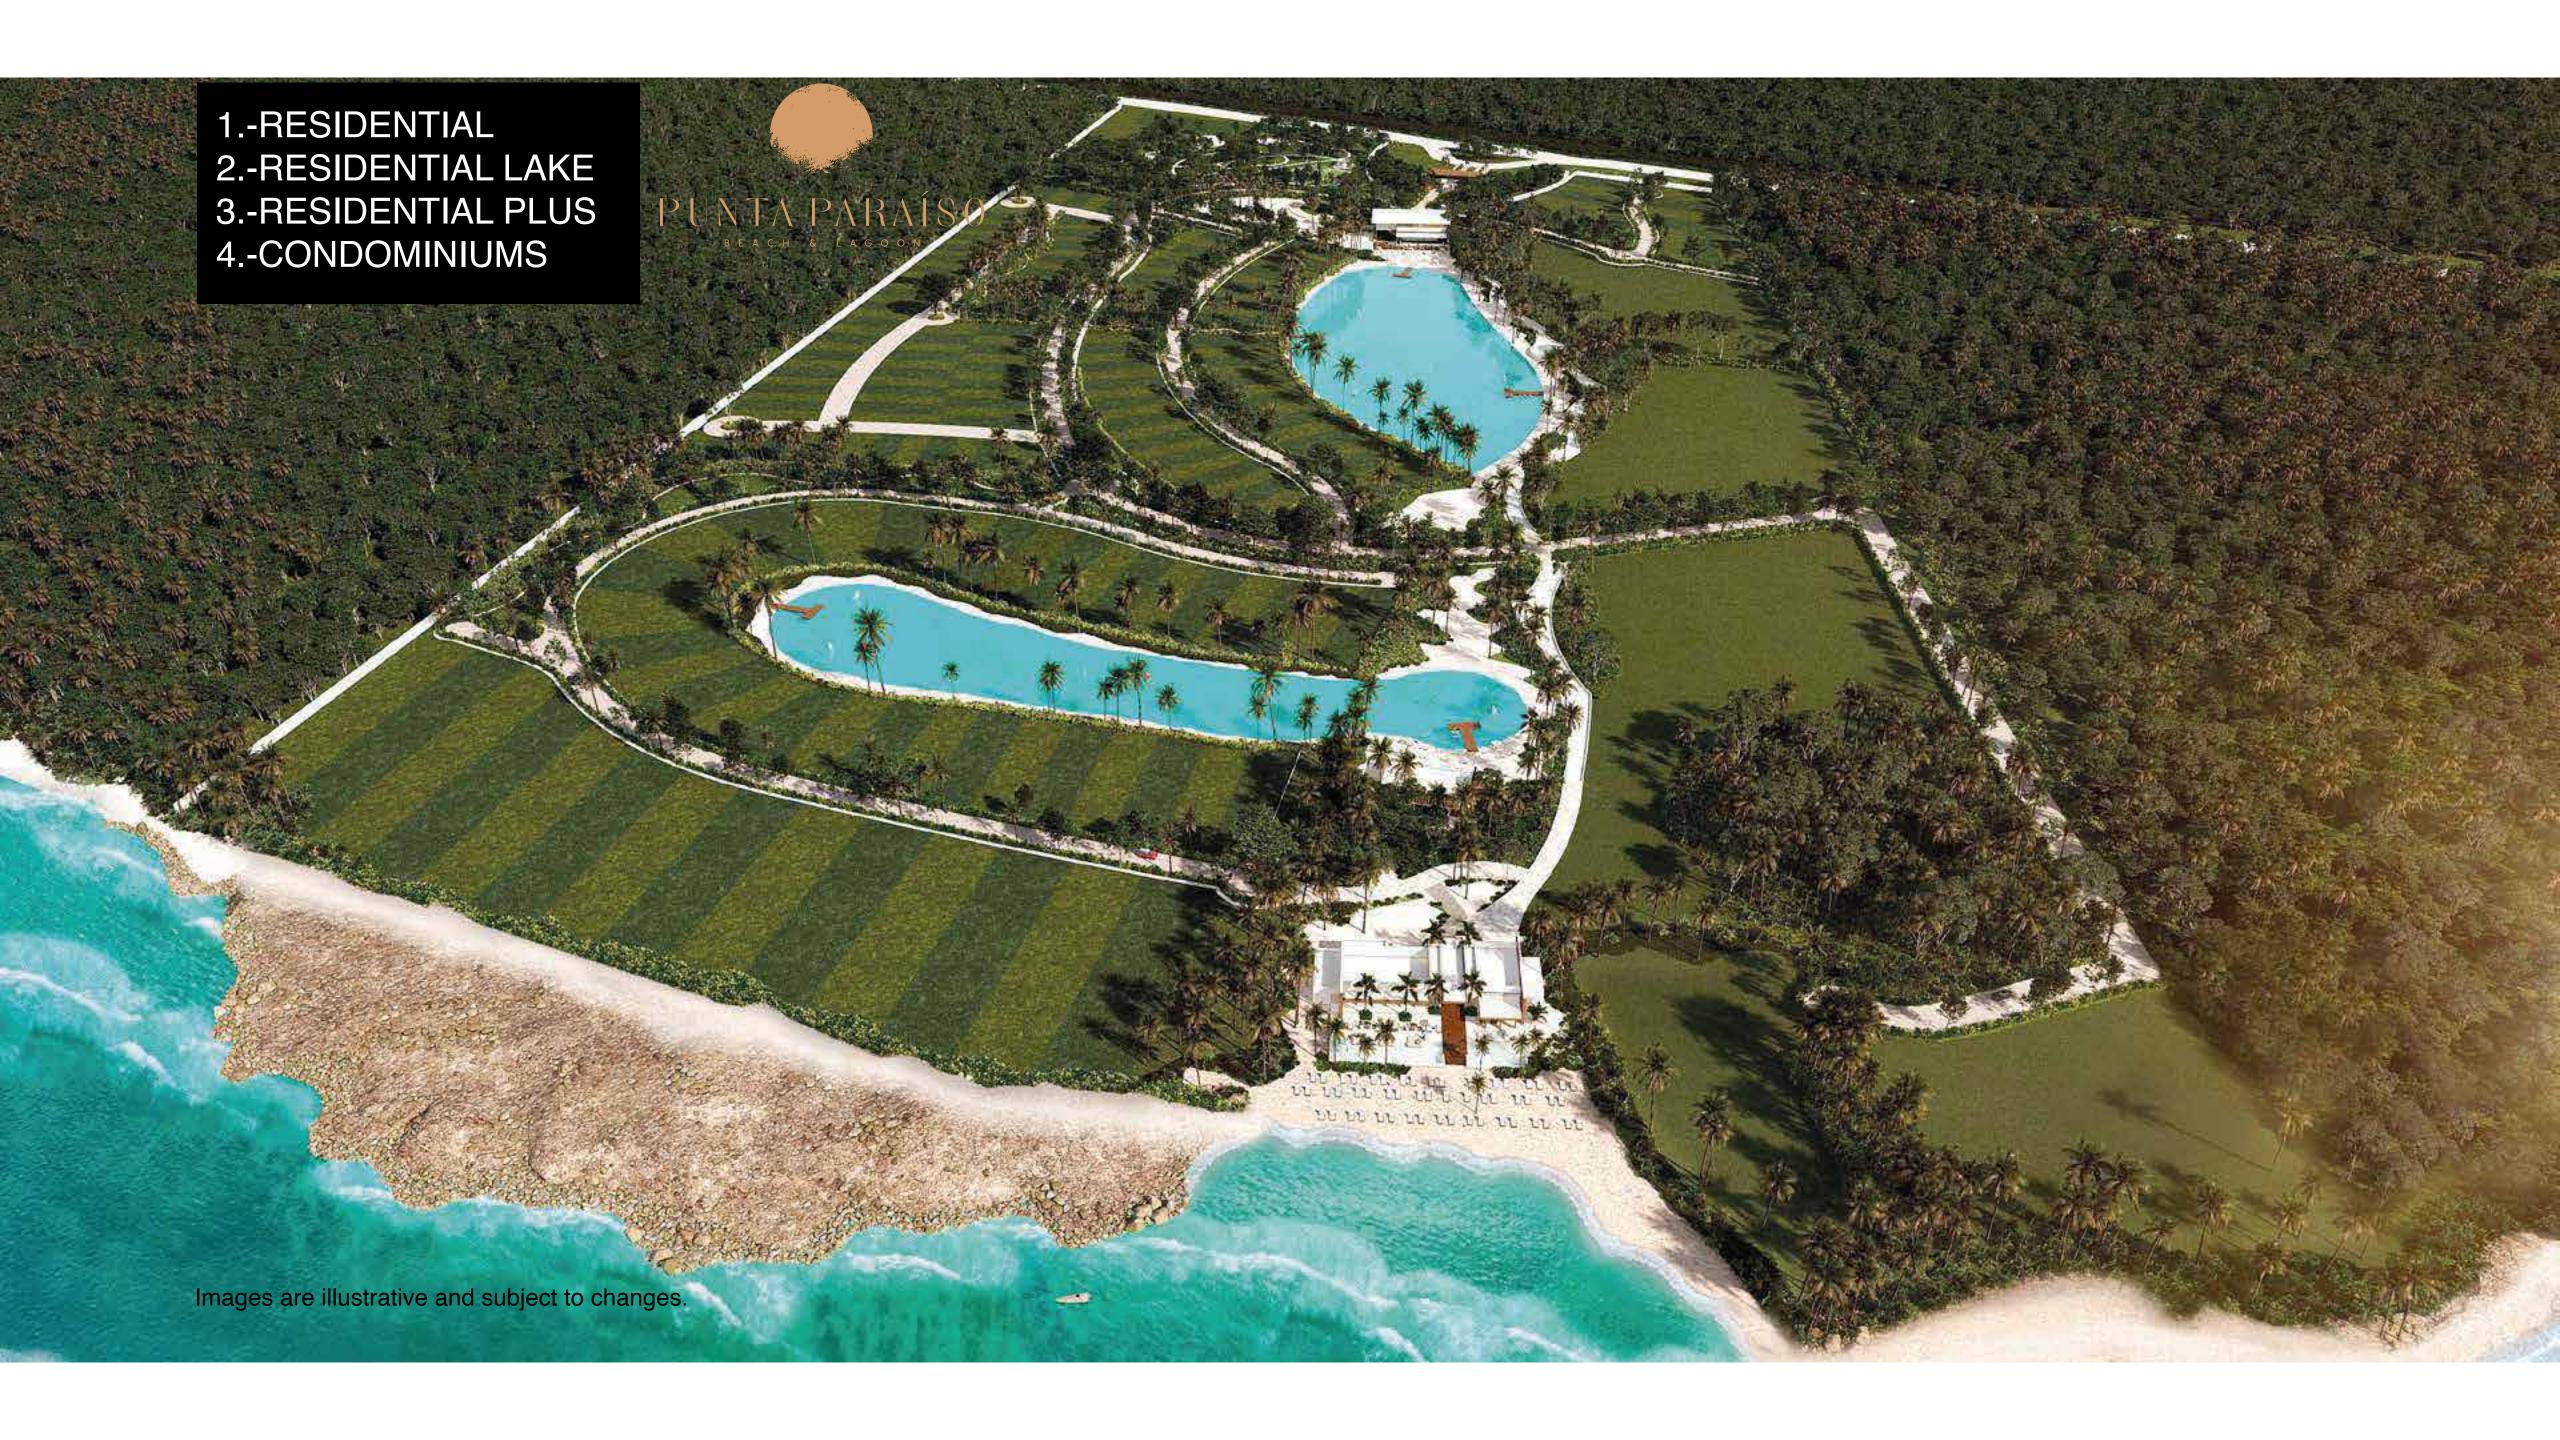

## MASTER PLAN

 Our development was planned to offer a unique product in the Riviera Maya for all kinds of different lifestyles in a prime location.

Our project offers you four different options: residential, residential lake, residential plus and condominiums.

Every zone offers lots with different characteristics starting at 3,230 sf. Depending on zone and location the lots have different views from green areas to lake and ocean views.

The whole project is connected with a 'Lake Walk' which
gives you easy access to all the amenities and the club house or just enjoy a sunset walk around the lake.