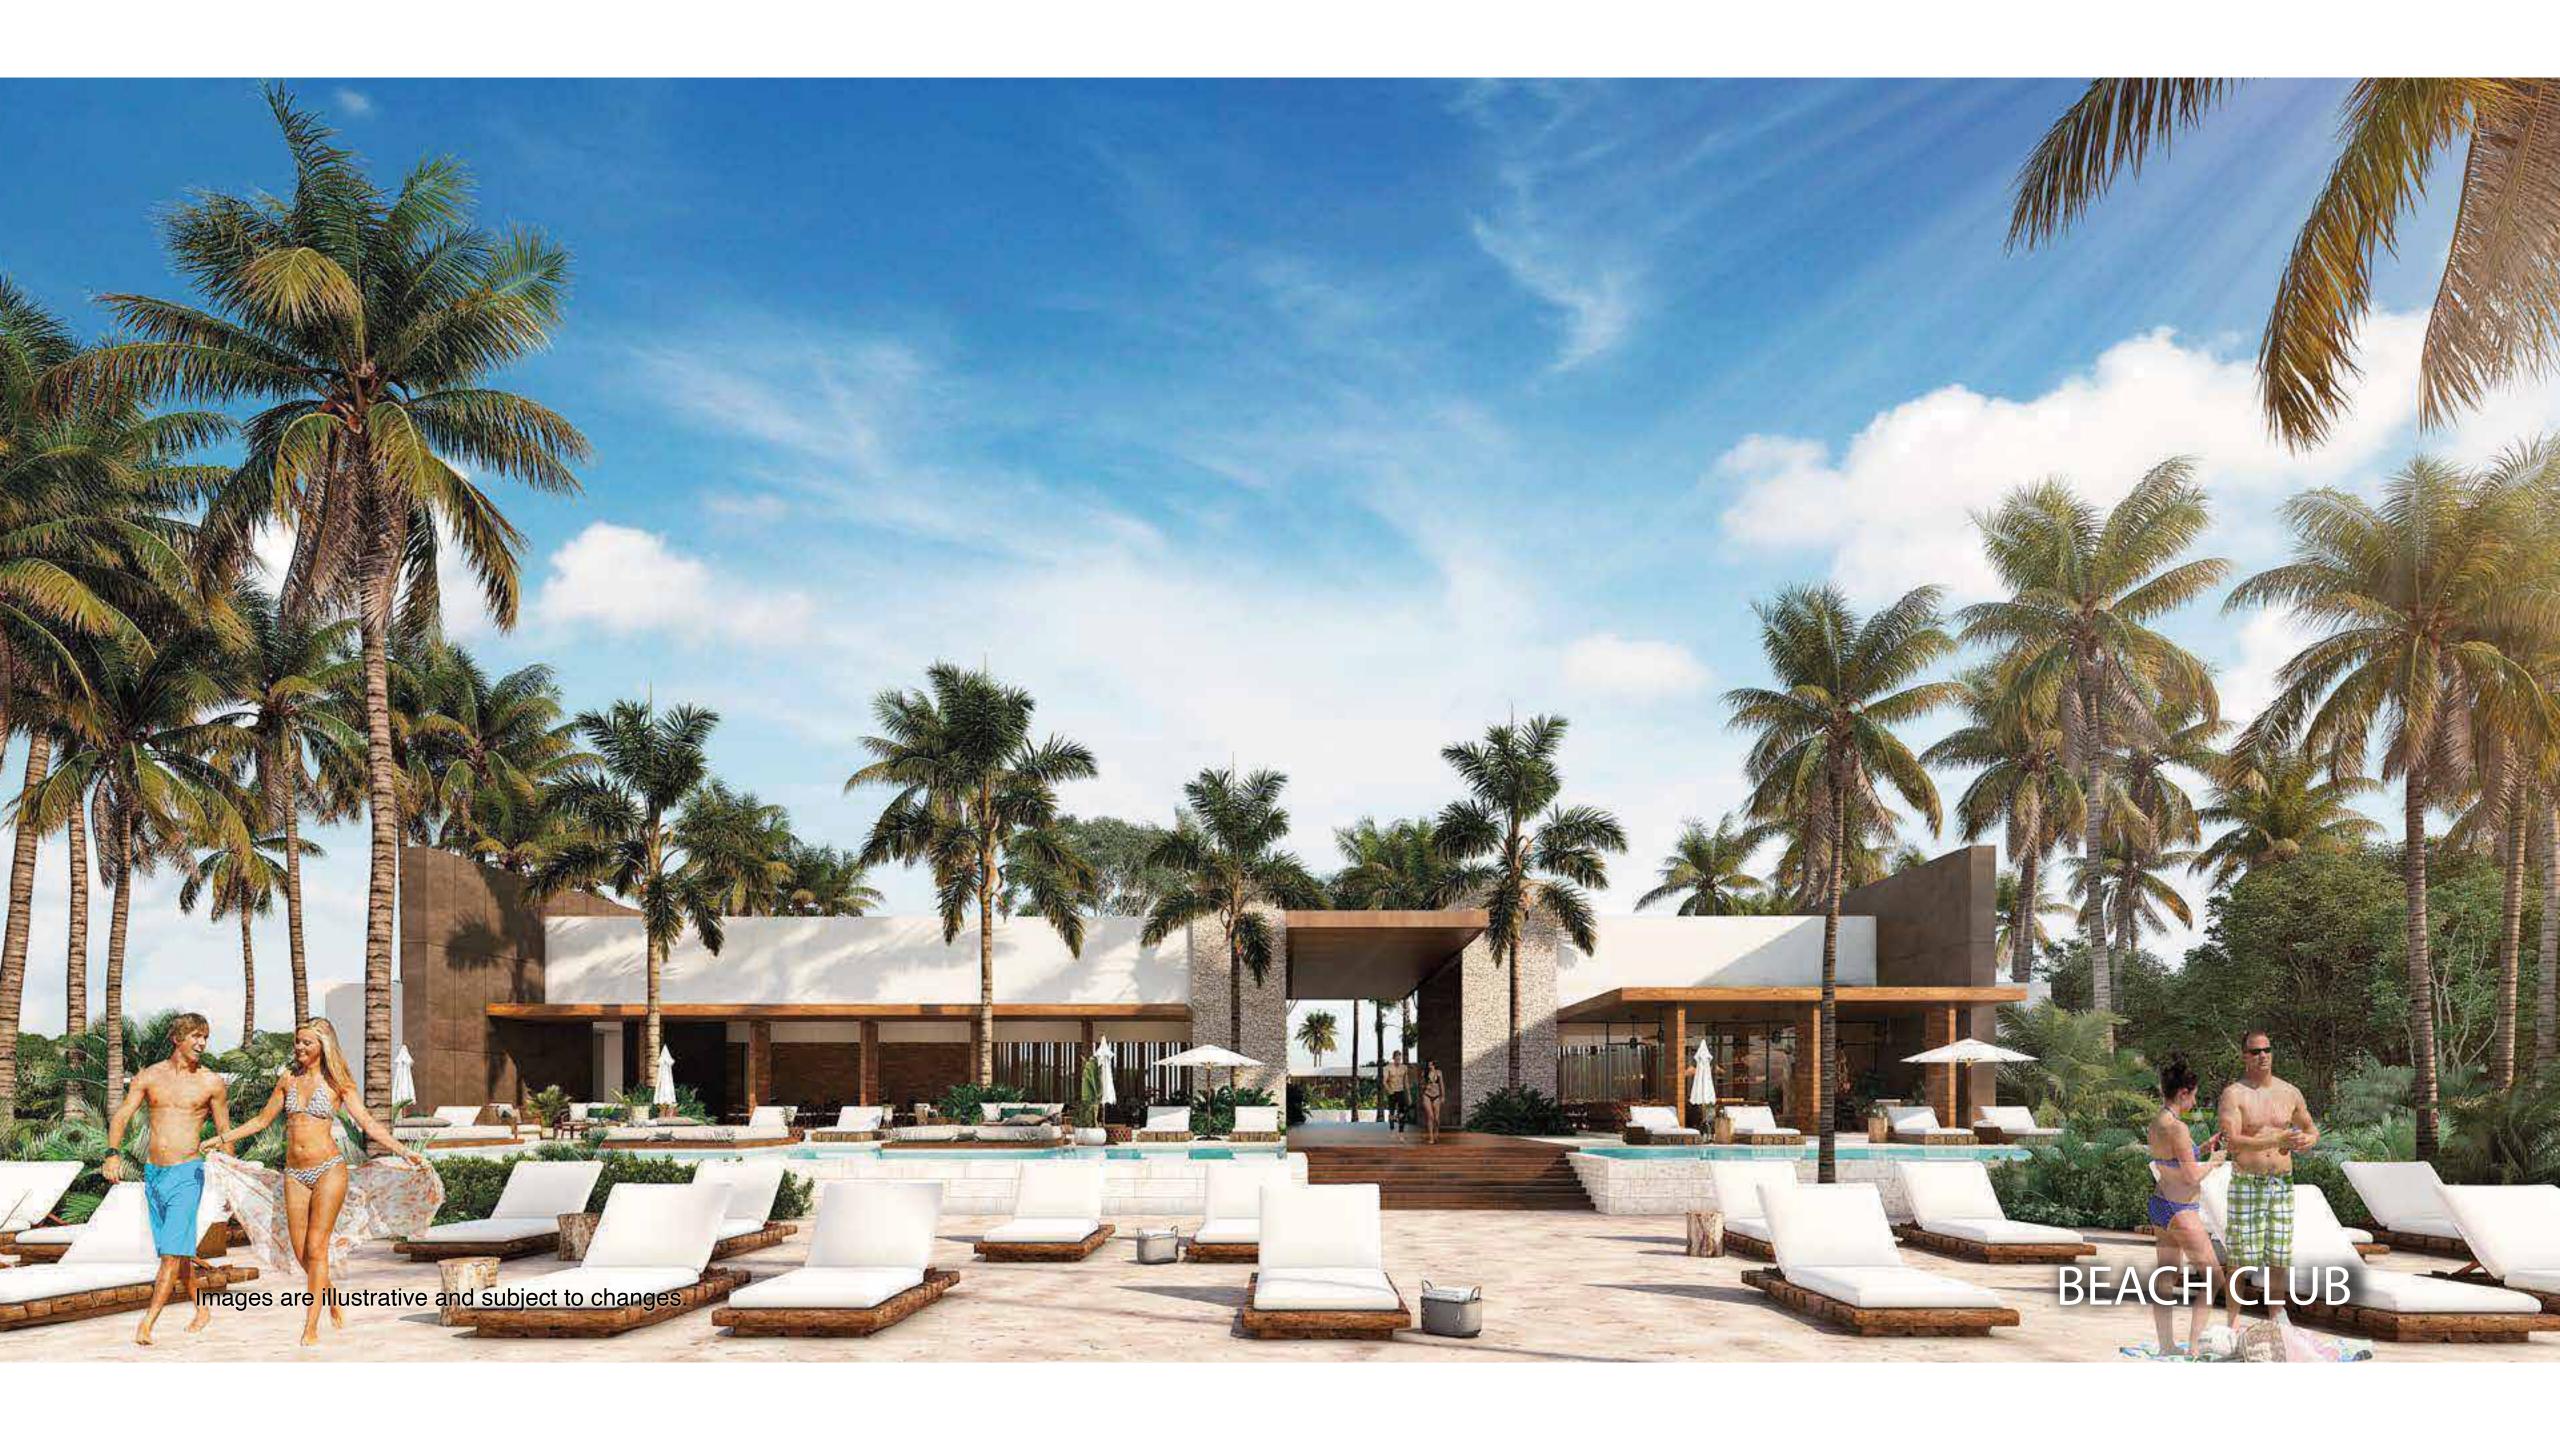

## DEVELOPMENT

- Exclusive & unique residential project on the ocean only 10 minutes south of Playa del Carmen. Besides its many amenities it also includes two large lakes plus a beach club and a club house at the main lake.
- This new gated development will offer you and your family the privacy and tranquility you seek next to the Caribbean Sea and close to all the services and commodities of the nearby cities.

## WHY TO INVEST IN EN PUNTA PARAÍSO BEACH & LAGOON?

- Only new and modern residential Project on the ocean
- More than 60% of landscaped and conservation áreas
- 5 acres of Eco Park with tennis and paddle courts, kids play área, dog park & jogging path
- Lots with ocean and lake front or green areas
- Private beach club, 2 club houses on the lakes
- Lakes with beaches and lake walk
- Several recreational and sports amenities
- Gated controlled access with 24/7 security personal
- Modern infrastructure
- Best location in the heart of the Riviera Maya close to Playa del Carmen and Puerto Aventuras
- EXCELLENT APPRECIATION TAKE ADVANTAGE NOW AT PRE- SALE PRICES