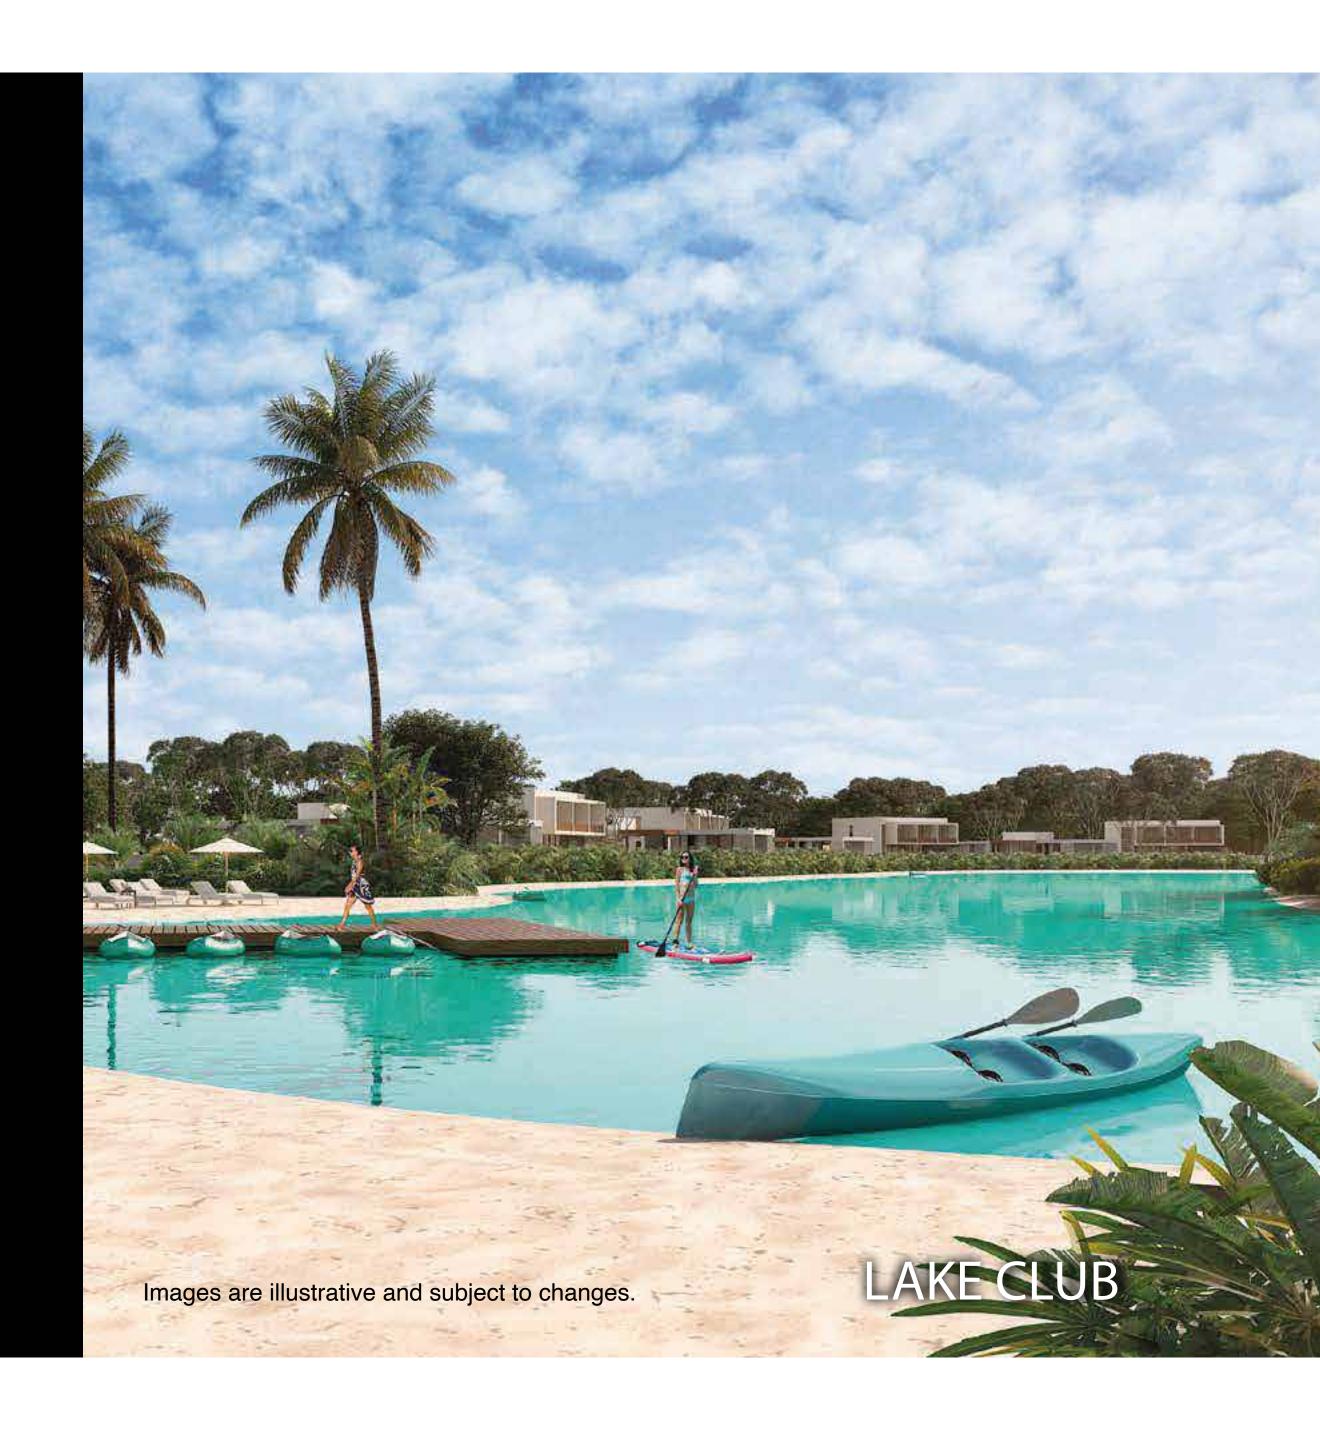

## UNIQUE DEVELOPMENT IN ITS STYLE

- This unique project is planned with 2 big lakes which allow water sports and other activities for the whole family.
- There will be several beach areas and amenities around the lakes giving a unique experience to its residents.

Every zone offers lots with different characteristics starting at 3,230 sf. Depending on zone and location the lots have different views from green areas to lake and ocean views.

The whole project is connected with a 'Lake Walk' which
gives you easy access to all the amenities and the club house or just enjoy a sunset walk around the lake.