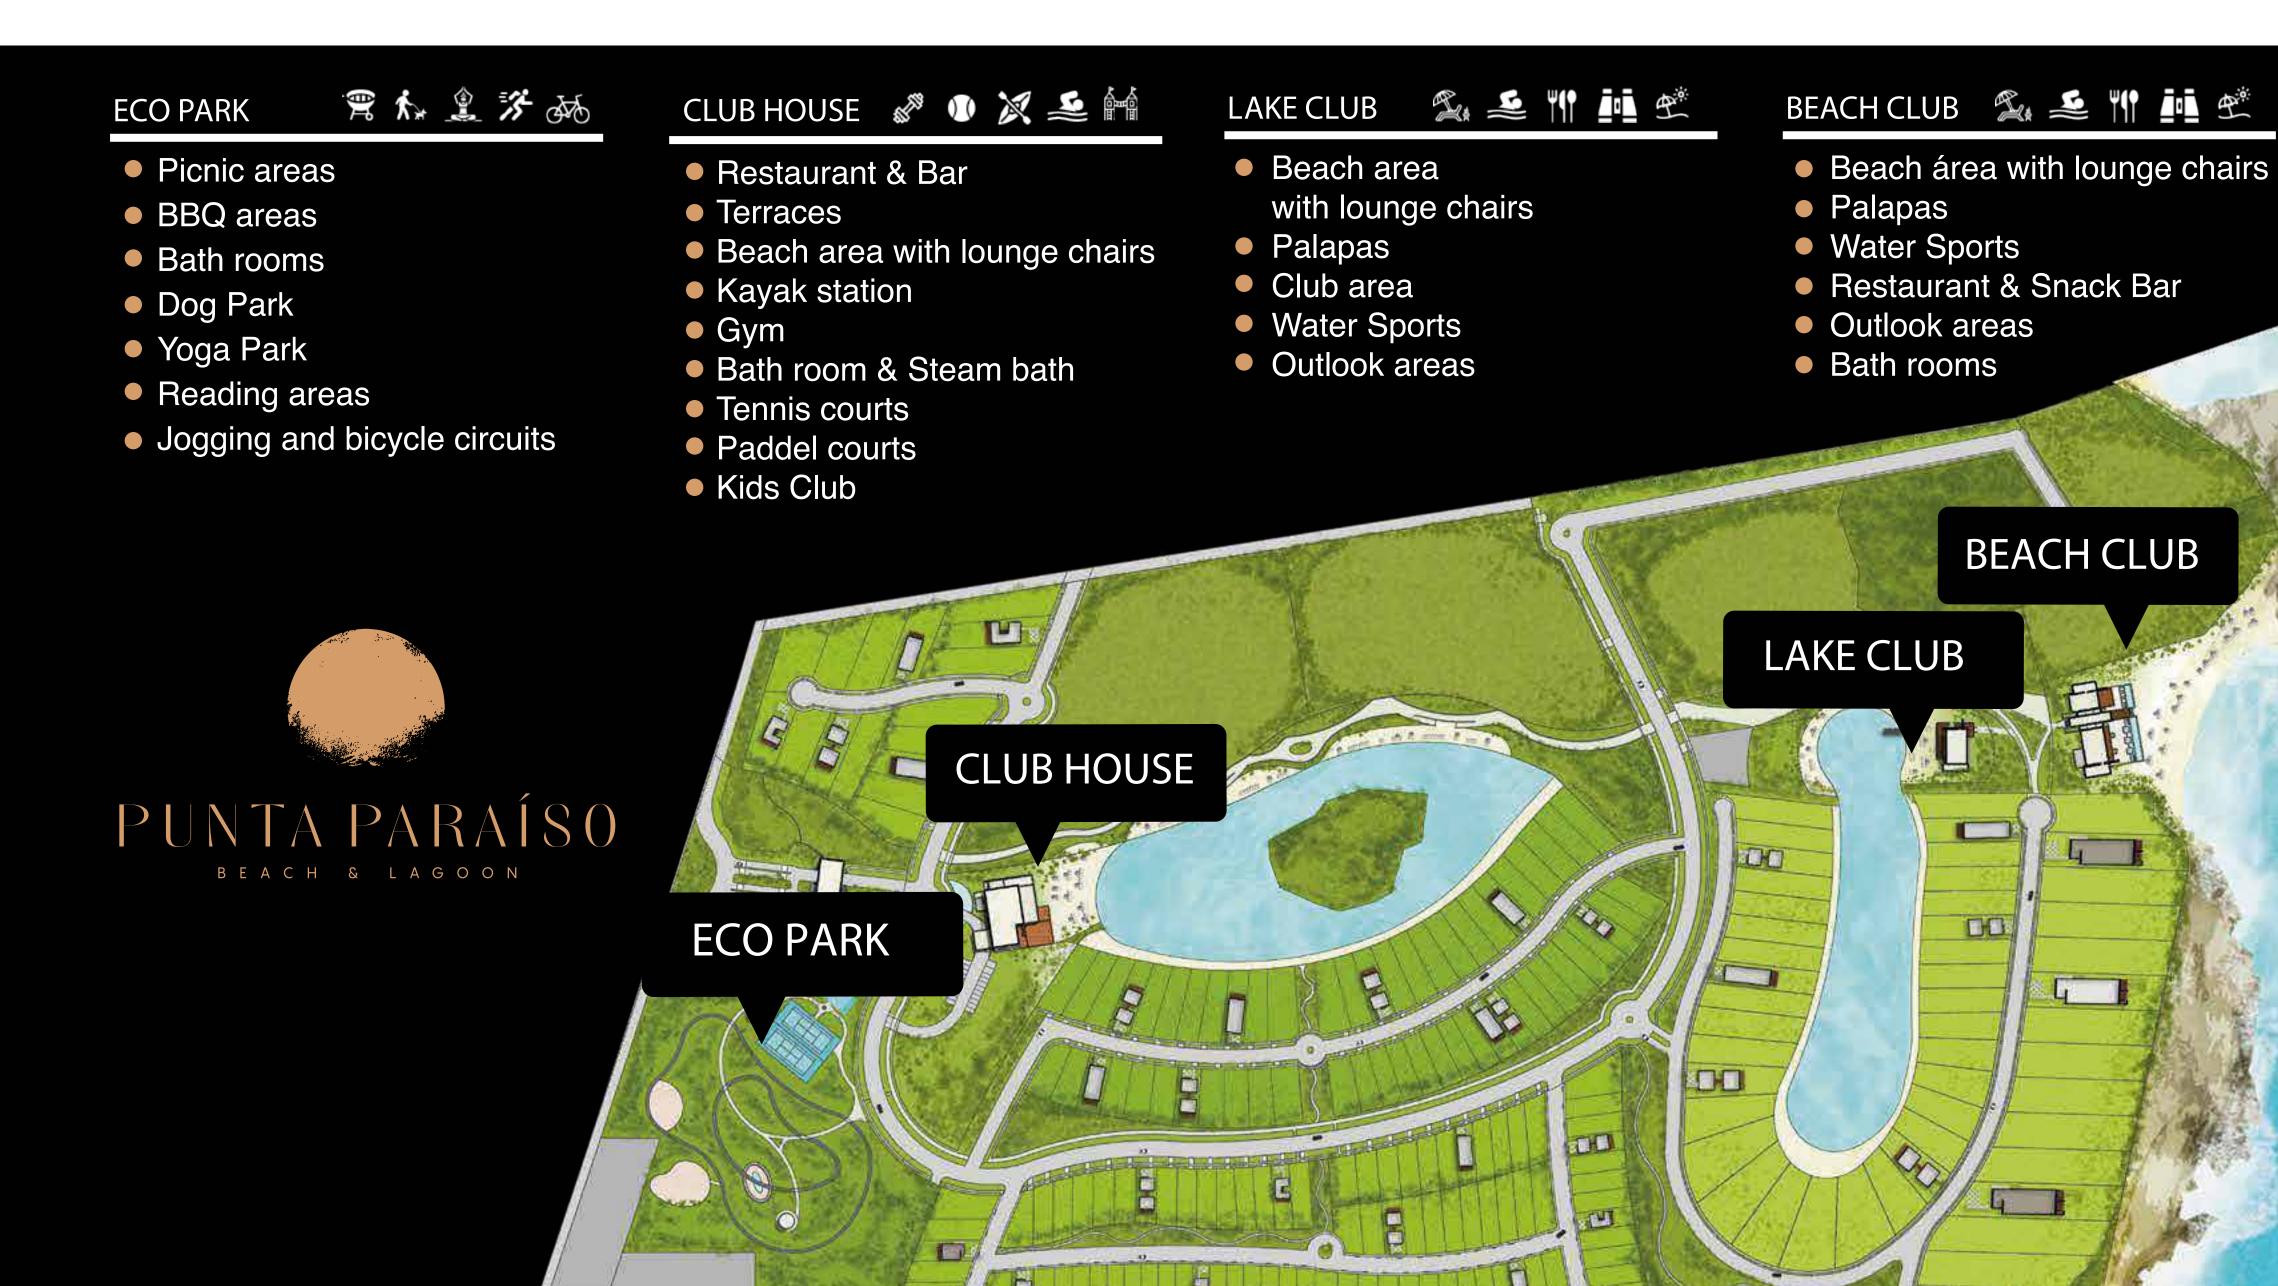

## MASTER PLAN

 Our development was planned to offer a unique product in the Riviera Maya for all kinds of different lifestyles in a prime location.

Our project offers you four different options: residential, residential lake, residential plus and condominiums.

Every zone offers lots with different characteristics starting at 3,230 sf. Depending on zone and location the lots have different views from green areas to lake and ocean views.

The whole project is connected with a 'Lake Walk' which
gives you easy access to all the amenities and the club house or just enjoy a sunset walk around the lake.

## WHY TO INVEST IN EN PUNTA PARAÍSO BEACH & LAGOON?

- Only new and modern residential Project on the ocean
- More than 60% of landscaped and conservation áreas
- 5 acres of Eco Park with tennis and paddle courts, kids play área, dog park & jogging path
- Lots with ocean and lake front or green areas
- Private beach club, 2 club houses on the lakes
- Lakes with beaches and lake walk
- Several recreational and sports amenities
- Gated controlled access with 24/7 security personal
- Modern infrastructure
- Best location in the heart of the Riviera Maya close to Playa del Carmen and Puerto Aventuras
- EXCELLENT APPRECIATION TAKE ADVANTAGE NOW AT PRE- SALE PRICES