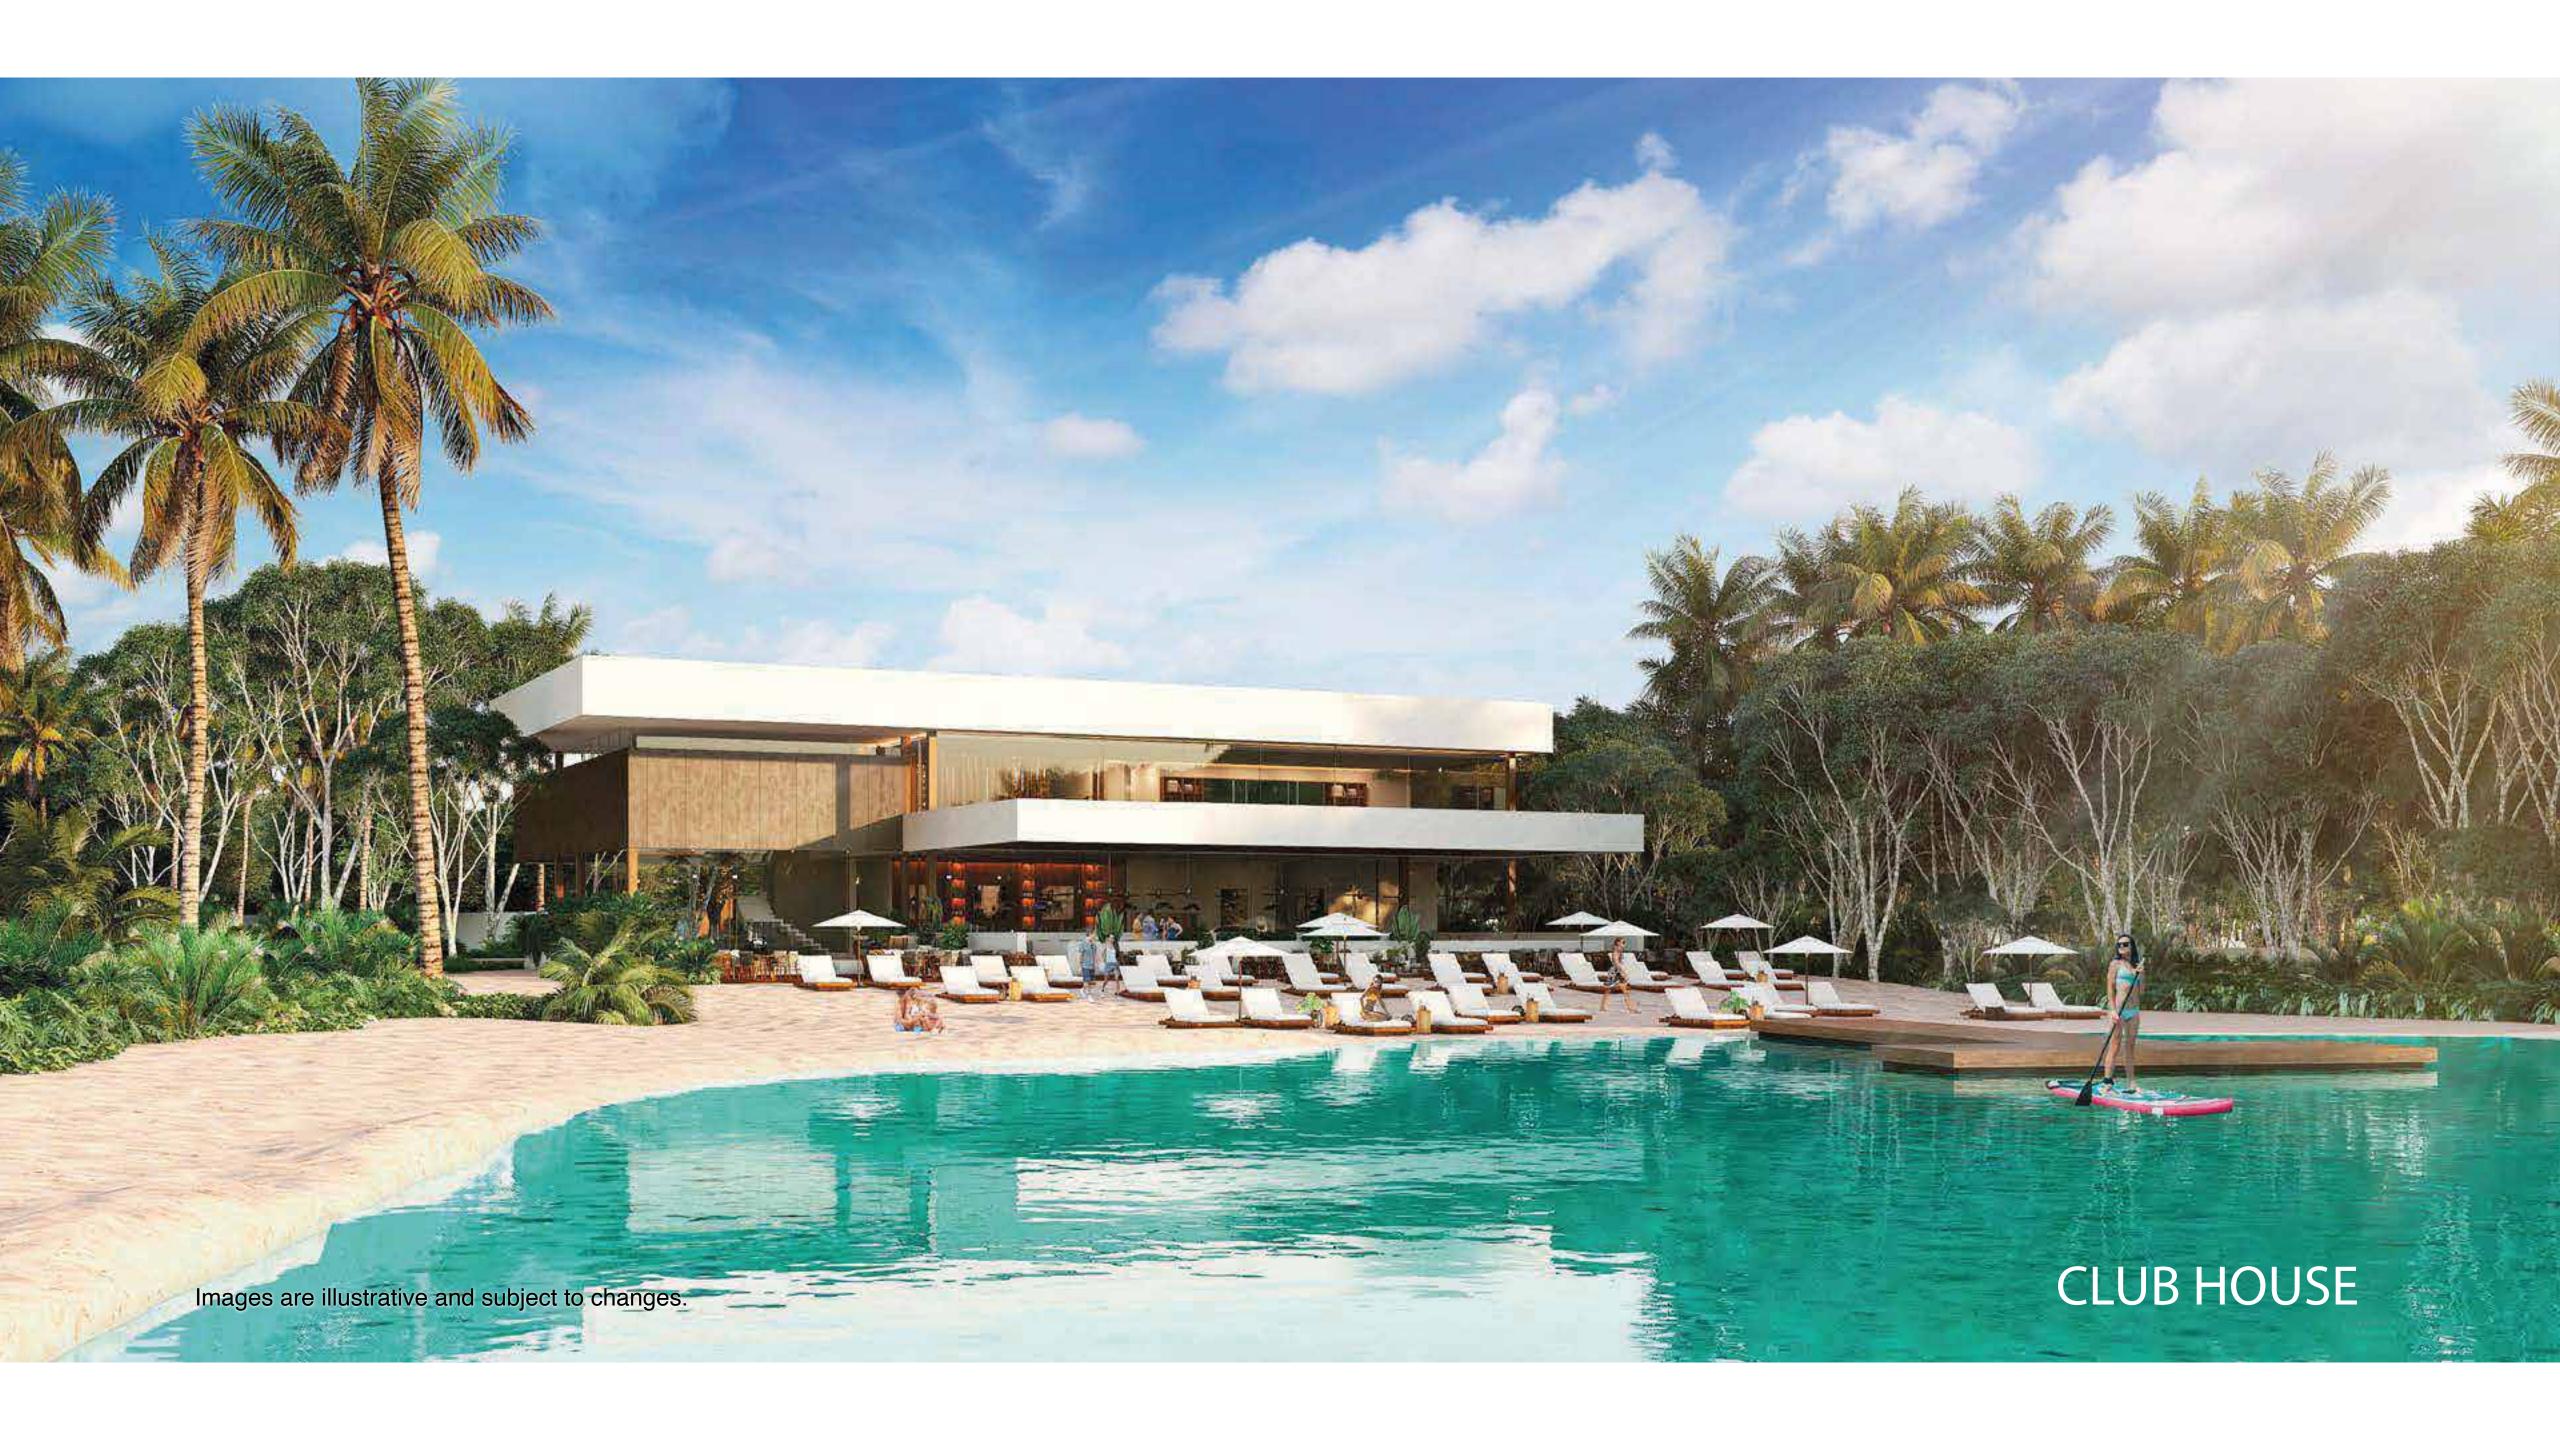

## DEVELOPMENT

- Exclusive & unique residential project on the ocean only 10 minutes south of Playa del Carmen. Besides its many amenities it also includes two large lakes plus a beach club and a club house at the main lake.
- This new gated development will offer you and your family the privacy and tranquility you seek next to the Caribbean Sea and close to all the services and commodities of the nearby cities.

Every zone offers lots with different characteristics starting at 3,230 sf. Depending on zone and location the lots have different views from green areas to lake and ocean views.

The whole project is connected with a 'Lake Walk' which
gives you easy access to all the amenities and the club house or just enjoy a sunset walk around the lake.