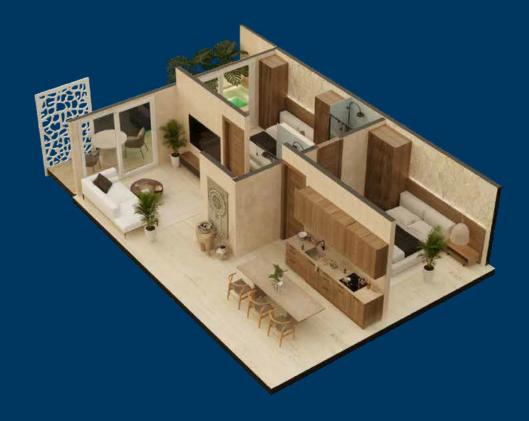

#### Type 2 Bedrooms

Ground Level 78.1 m<sup>2</sup> 8 Units

Kitchen

Living room / Dining room

2 Bathrooms

2 Bedrooms

Terrace

#### Type 2 Bedrooms

Level 1 & 2 78.1 m<sup>2</sup> 8 Units

Kitchen

Living room / Dining room

2 Bathrooms

2 Bedrooms

Terrace

Level 1 & 2 54.44 m<sup>2</sup> 8 Units