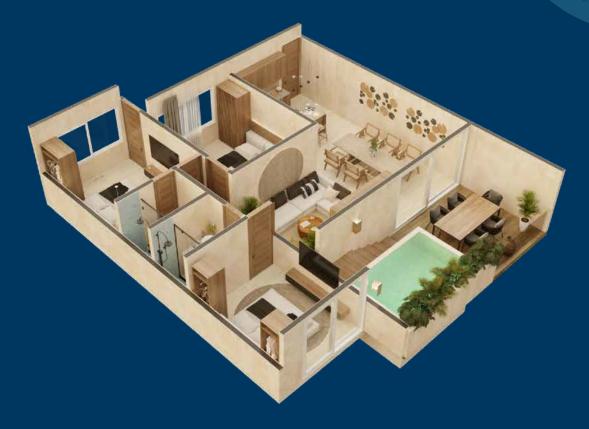

#### Type 2 Bedrooms

Ground Level 78.1 m<sup>2</sup> 8 Units

Kitchen

Living room / Dining room

2 Bathrooms

2 Bedrooms

Terrace

#### Type 2 Bedrooms

Level 1 & 2 78.1 m<sup>2</sup> 8 Units

Kitchen

Living room / Dining room

2 Bathrooms

2 Bedrooms

Terrace

Level 1 & 2 54.44 m<sup>2</sup> 8 Units

Kitchen

Living room / Dining room

2 Bathrooms

2 Bedrooms

Terrace

Level 1 & 2 62.70 m<sup>2</sup> 8 Units

Living room / Dining room

2 Bathrooms

2 Bedrooms

Terrace

Plunge pool