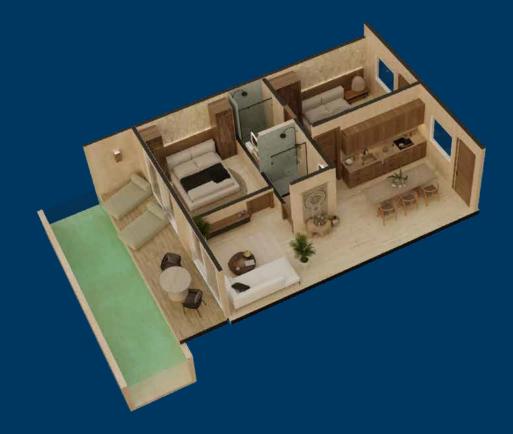

#### Type 2 Bedrooms

Ground Level 78.1 m<sup>2</sup> 8 Units

Kitchen

Living room / Dining room

2 Bathrooms

2 Bedrooms

Terrace

#### Type 2 Bedrooms

Level 1 & 2 78.1 m<sup>2</sup> 8 Units

Kitchen

Living room / Dining room

2 Bathrooms

2 Bedrooms

Terrace

Level 1 & 2 54.44 m<sup>2</sup> 8 Units