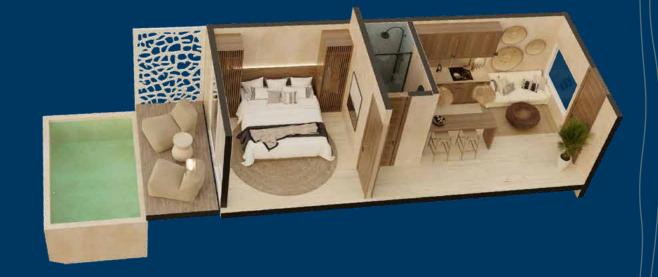

#### Type Studio PB

Ground Level 36.3 m<sup>2</sup> 4 Units

Kitchen

1 Bathroom

Studio

Terrace

#### Type Studio N1, N2

Level 1 & 2 36.3 m<sup>2</sup> 8 Units

Kitchen

1 Bathroom

Studio

Terrace