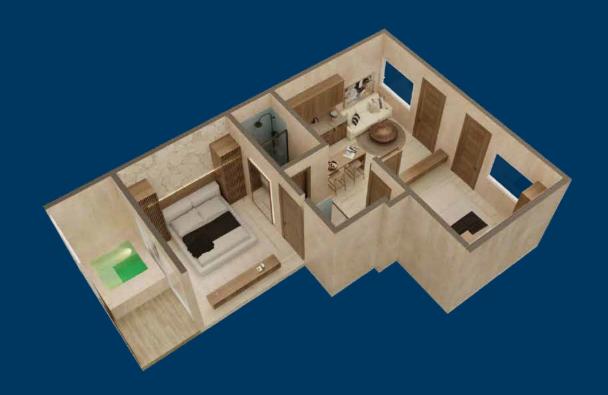

#### Type 2 Bedrooms

Ground Level 78.1 m<sup>2</sup> 8 Units

Kitchen

Living room / Dining room

2 Bathrooms

2 Bedrooms

Terrace

#### Type 2 Bedrooms

Level 1 & 2 78.1 m<sup>2</sup> 8 Units

Kitchen

Living room / Dining room

2 Bathrooms

2 Bedrooms

Terrace

Level 1 & 2 54.44 m<sup>2</sup> 8 Units