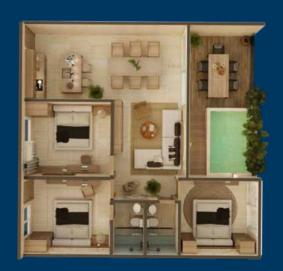

#### Type 2 Bedrooms

Level 1 & 2 78.1 m<sup>2</sup> 8 Units

Kitchen

Living room / Dining room

2 Bathrooms

2 Bedrooms

Terrace

Level 1 & 2 54.44 m<sup>2</sup> 8 Units

Kitchen

Living room / Dining room

2 Bathrooms

2 Bedrooms

Terrace

Level 1 & 2 62.70 m<sup>2</sup> 8 Units

Living room / Dining room

2 Bathrooms

2 Bedrooms

Terrace

Plunge pool