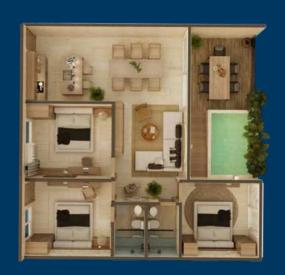

#### Type 2 Bedrooms

Level 1 & 2 78.1 m<sup>2</sup> 8 Units

Kitchen

Living room / Dining room

2 Bathrooms

2 Bedrooms

Terrace

Level 1 & 2 54.44 m<sup>2</sup> 8 Units

Kitchen

Living room / Dining room

2 Bathrooms

2 Bedrooms

Terrace

Level 1 & 2 62.70 m<sup>2</sup> 8 Units

Living room / Dining room

2 Bathrooms

2 Bedrooms

Terrace

Plunge pool