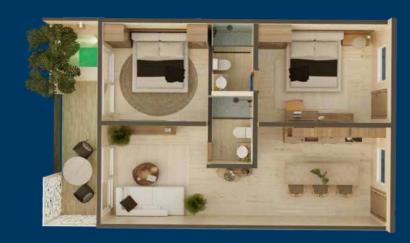

#### Type 2 Bedrooms

Ground Level 78.1 m<sup>2</sup> 8 Units

Kitchen

Living room / Dining room

2 Bathrooms

2 Bedrooms

Terrace

#### Type 2 Bedrooms

Level 1 & 2 78.1 m<sup>2</sup> 8 Units

Kitchen

Living room / Dining room

2 Bathrooms

2 Bedrooms

Terrace

Level 1 & 2 54.44 m<sup>2</sup> 8 Units