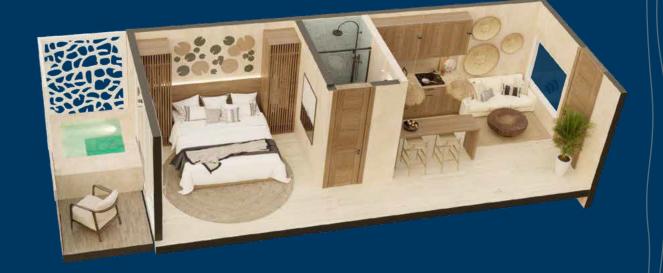

#### Type 1 Bethroom PB

Ground Level 39.1 m<sup>2</sup>

8 Units

Living room / Dining room

1 Bathroom

Studio

Terrace

#### Type 1Bethroom

Level 1 & 2 39.1 m<sup>2</sup> 28 Units

Kitchen

Living room / Dining room

1 Bathroom

1 Bethroom

Terrace