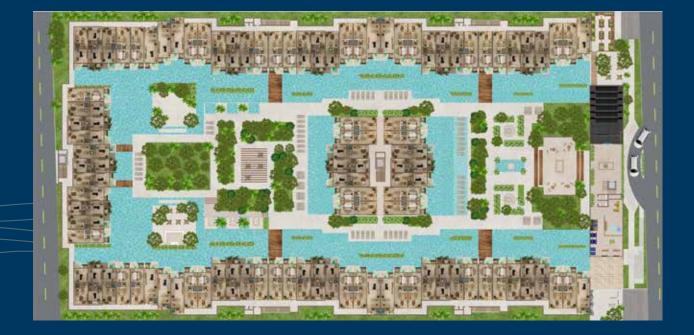

### **Apartment Types**

Ocean Tulum offers 272 units for sale, with a shopping area, restaurant, attractive amenities, and special attention to green areas and water, creating the sense of living in the Caribbean Sea.

## Amenities

Restaurants

Spa

Gym

Fitness room

Outdoor gym

Coworking center

Presentation Hall

Movie Theater

Sports bar

Computer Room

Playroom

Hammocks

**Shopping Center** 

Kids club

Gamers room

Events Hall

Vivarium

Parking