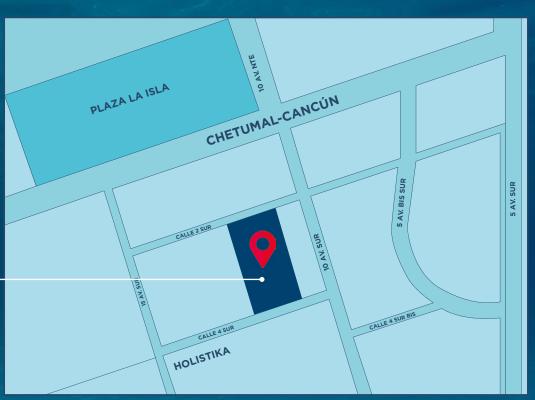

#### Location

The project is in calle 4 sur, between 15 and 10 Av. Tulum, Quintana Roo, in one of the greatest growth and boom areas, and is just a few steps away from the Avenida Tulum, the main street of the town, near shopping and services areas, and surrounded by important real estate developments.

#### MZNA 895 LOTE 03