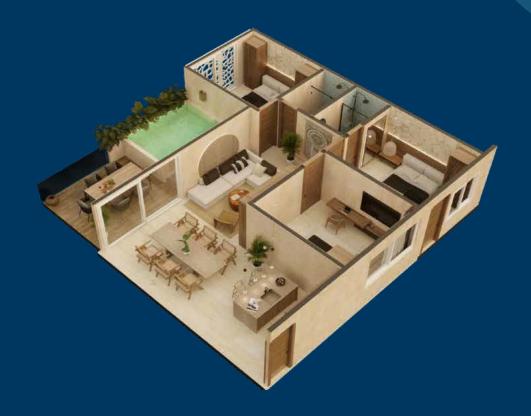

#### Type 2 Bedrooms

Ground Level 78.1 m<sup>2</sup> 8 Units

Kitchen

Living room / Dining room

2 Bathrooms

2 Bedrooms

Terrace

#### Type 2 Bedrooms

Level 1 & 2 78.1 m<sup>2</sup> 8 Units

Kitchen

Living room / Dining room

2 Bathrooms

2 Bedrooms

Terrace

Level 1 & 2 54.44 m<sup>2</sup> 8 Units

2 Bedrooms

Terrace

Plunge pool