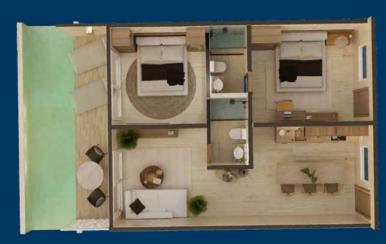

#### Type 2 Bedrooms

Ground Level 78.1 m<sup>2</sup> 8 Units

Kitchen

Living room / Dining room

2 Bathrooms

2 Bedrooms

Terrace

#### Type 2 Bedrooms

Level 1 & 2 78.1 m<sup>2</sup> 8 Units

Kitchen

Living room / Dining room

2 Bathrooms

2 Bedrooms

Terrace

Level 1 & 2 54.44 m<sup>2</sup> 8 Units