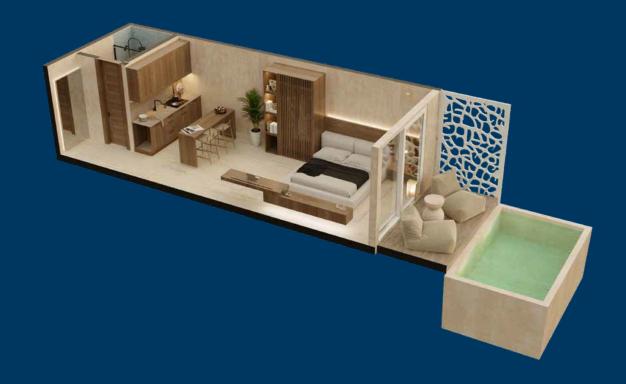

#### Type Studio PB

Ground Level 36.3 m<sup>2</sup> 4 Units

Kitchen

1 Bathroom

Studio

Terrace

#### Type Studio N1, N2

Level 1 & 2 36.3 m<sup>2</sup> 8 Units

Kitchen

1 Bathroom

Studio

Terrace