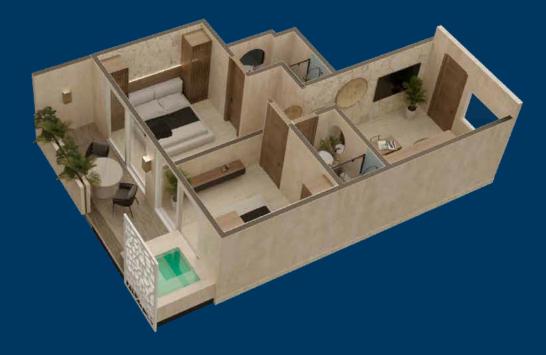

#### Type 2 Bedrooms

Ground Level 78.1 m<sup>2</sup> 8 Units

Kitchen

Living room / Dining room

2 Bathrooms

2 Bedrooms

Terrace

#### Type 2 Bedrooms

Level 1 & 2 78.1 m<sup>2</sup> 8 Units

Kitchen

Living room / Dining room

2 Bathrooms

2 Bedrooms

Terrace

Level 1 & 2 54.44 m<sup>2</sup> 8 Units

2 Bedrooms

Terrace

Plunge pool