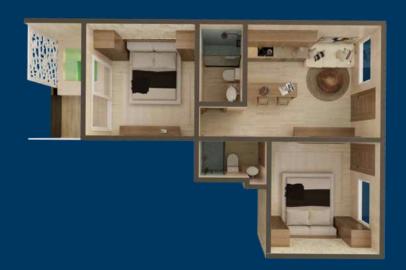

#### Type 2 Bedrooms

Ground Level 78.1 m<sup>2</sup> 8 Units

Kitchen

Living room / Dining room

2 Bathrooms

2 Bedrooms

Terrace

#### Type 2 Bedrooms

Level 1 & 2 78.1 m<sup>2</sup> 8 Units

Kitchen

Living room / Dining room

2 Bathrooms

2 Bedrooms

Terrace

Level 1 & 2 54.44 m<sup>2</sup> 8 Units