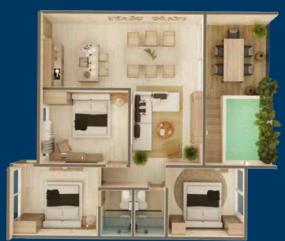

#### Type 2 Bedrooms

Ground Level 78.1 m<sup>2</sup> 8 Units

Kitchen

Living room / Dining room

2 Bathrooms

2 Bedrooms

Terrace

#### Type 2 Bedrooms

Level 1 & 2 78.1 m<sup>2</sup> 8 Units

Kitchen

Living room / Dining room

2 Bathrooms

2 Bedrooms

Terrace

Level 1 & 2 54.44 m<sup>2</sup> 8 Units

Kitchen

Living room / Dining room

2 Bathrooms

2 Bedrooms

Terrace

Level 1 & 2 62.70 m<sup>2</sup> 8 Units

Living room / Dining room

2 Bathrooms

2 Bedrooms

Terrace

Plunge pool