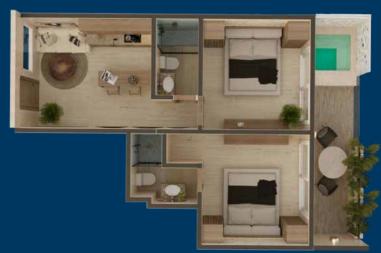

#### Type 2 Bedrooms

Ground Level 78.1 m<sup>2</sup> 8 Units

Kitchen

Living room / Dining room

2 Bathrooms

2 Bedrooms

Terrace

#### Type 2 Bedrooms

Level 1 & 2 78.1 m<sup>2</sup> 8 Units

Kitchen

Living room / Dining room

2 Bathrooms

2 Bedrooms

Terrace

Level 1 & 2 54.44 m<sup>2</sup> 8 Units

2 Bedrooms

Terrace

Plunge pool