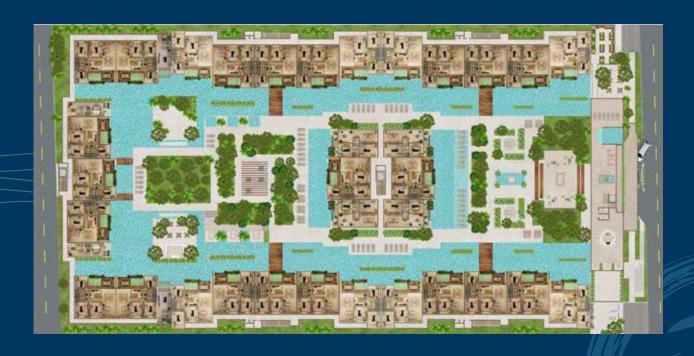

### **Apartment Types**

Ocean Tulum offers 272 units for sale, with a shopping area, restaurant, attractive amenities, and special attention to green areas and water, creating the sense of living in the Caribbean Sea.

## Amenities

Restaurants

Spa

Gym

Fitness room

Outdoor gym

Coworking center

Presentation Hall

Movie Theater

Sports bar

Computer Room

Playroom

Hammocks

**Shopping Center** 

Kids club

Gamers room

Events Hall

Vivarium

Parking