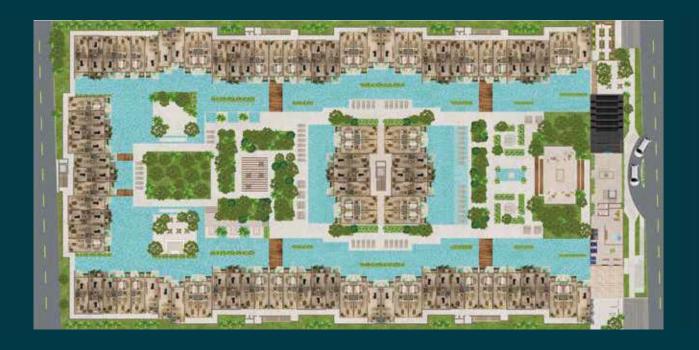

## APARTMENT TYPES

Ocean Tulum offers 272 units for sale, with a shopping area, restaurant, attractive amenities, and special attention to green areas and water, creating the sense of living in the Caribbean Sea.

### AMENITIES

## COMMON USE AREAS CONDOMINIUM AREAS AND ASSETS

Gym

Fitness room

Outdoor gym

Coworking center

Presentation hall

Movie theate

Computer room

Playroom

Hammocks

Kids club

Gamers room

Event hall

Vivarium

PRIVATE AREAS
EXCLUSIVE PROPERTY
DEVELOPMENT

Restaurants

Sport bar

Sky bar

Shopping center

Store