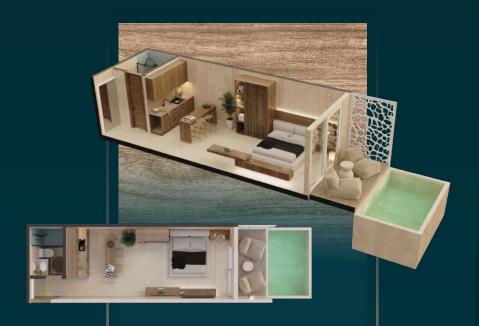

#### TYPE STUDIO PB

Kitchen

Ground level

36.3 m²

1 Bathroom

Plunge poo

#### **TYPE** STUDIO N1, N2

Kitchen

Level 1 y 2

36.3 m<sup>2</sup>

1 Bathroom

Studio

Terrace