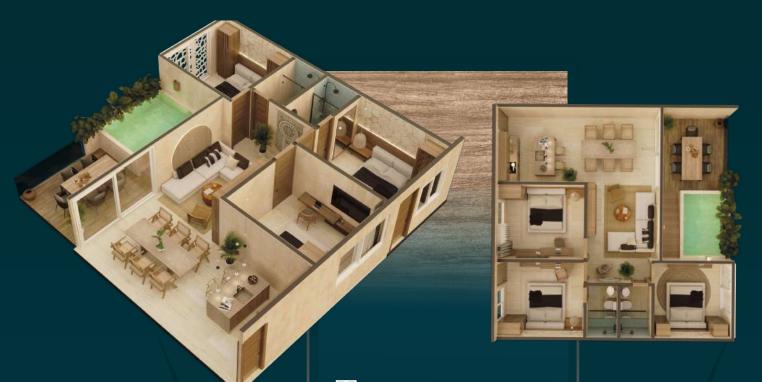

## APARTMENT TYPES

Ocean Tulum offers 272 units for sale, with a shopping area, restaurant, attractive amenities, and special attention to green areas and water, creating the sense of living in the Caribbean Sea.

#### TYPE 2 BEDROOMS PB

**Ground level** 

Kitchen

78.1m <sup>2</sup>

Living room / Dining room

2 Bathroom

2 Bedrooms

Terrace

#### **TYPE** 2 BEDROOMS N1, N2

Level 1 y 2

Kitchen

78.1m<sup>2</sup>

Living room / Dining room

2 Bathroom

2 Bedrooms

Terrace

TYPE 2 RA

> Level 1 y 2 54.44 m<sup>2</sup>

Kitchen

Living room / Dining room

2 Bathroom

2 Bedrooms

Terrace

Terrace