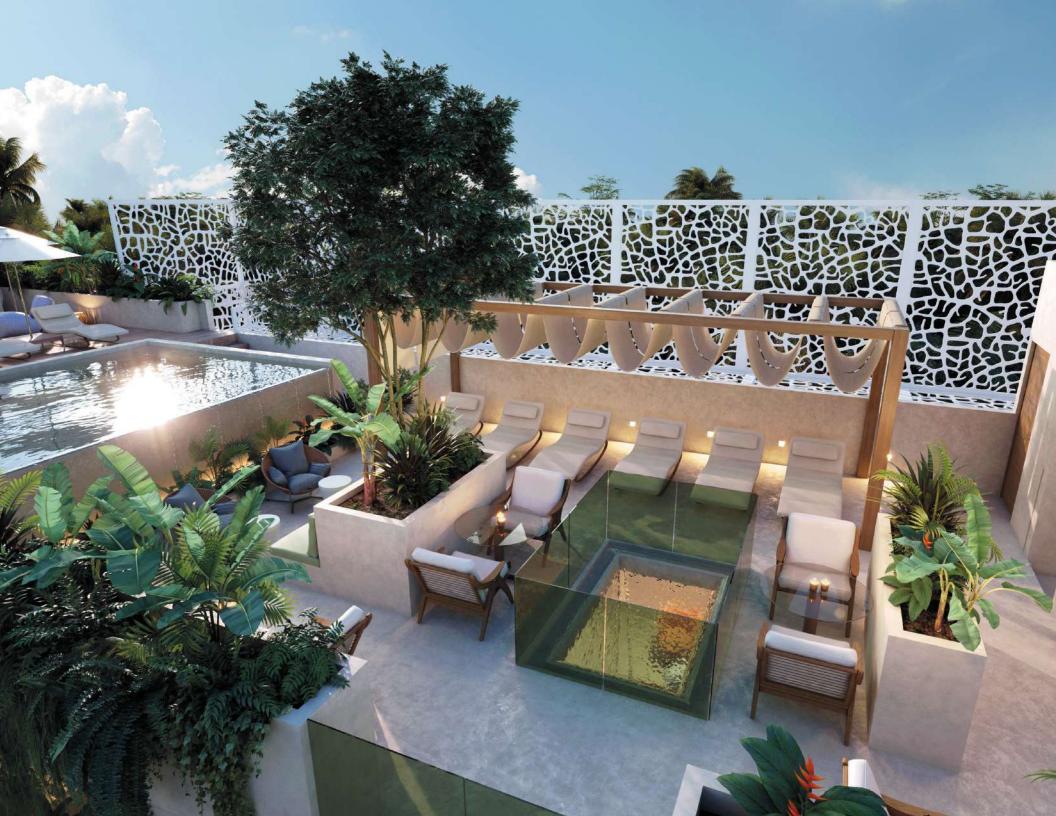

### AMENITIES

## COMMON USE AREAS CONDOMINIUM AREAS AND ASSETS

Gym

Fitness room

Outdoor gym

Coworking center

Presentation hall

Movie theate

Computer room

Playroom

Hammocks

Kids club

Gamers room

Event hall

Vivarium

PRIVATE AREAS
EXCLUSIVE PROPERTY
DEVELOPMENT

Restaurants

Sport bar

Sky bar

Shopping center

Store