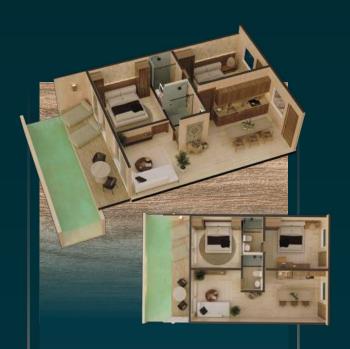

#### TYPE 2 BEDROOMS PB

**Ground level** 

Kitchen

78.1m <sup>2</sup>

Living room / Dining room

2 Bathroom

2 Bedrooms

Terrace

#### **TYPE** 2 BEDROOMS N1, N2

Level 1 y 2

Kitchen

78.1m<sup>2</sup>

Living room / Dining room

2 Bathroom

2 Bedrooms

Terrace

TYPE 2 RA

> Level 1 y 2 54.44 m<sup>2</sup>

Kitchen

Living room / Dining room

2 Bathroom

2 Bedrooms

Terrace

Terrace