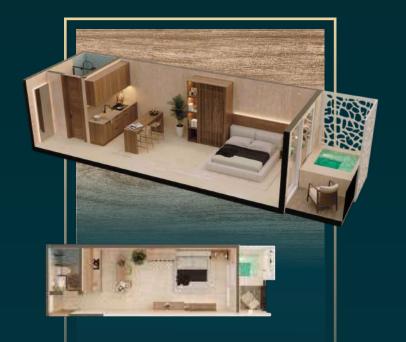

#### TYPE STUDIO PB

Kitchen

Ground level

36.3 m²

1 Bathroom

Plunge poo

#### **TYPE** STUDIO N1, N2

Kitchen

Level 1 y 2

36.3 m<sup>2</sup>

1 Bathroom

Studio

Terrace