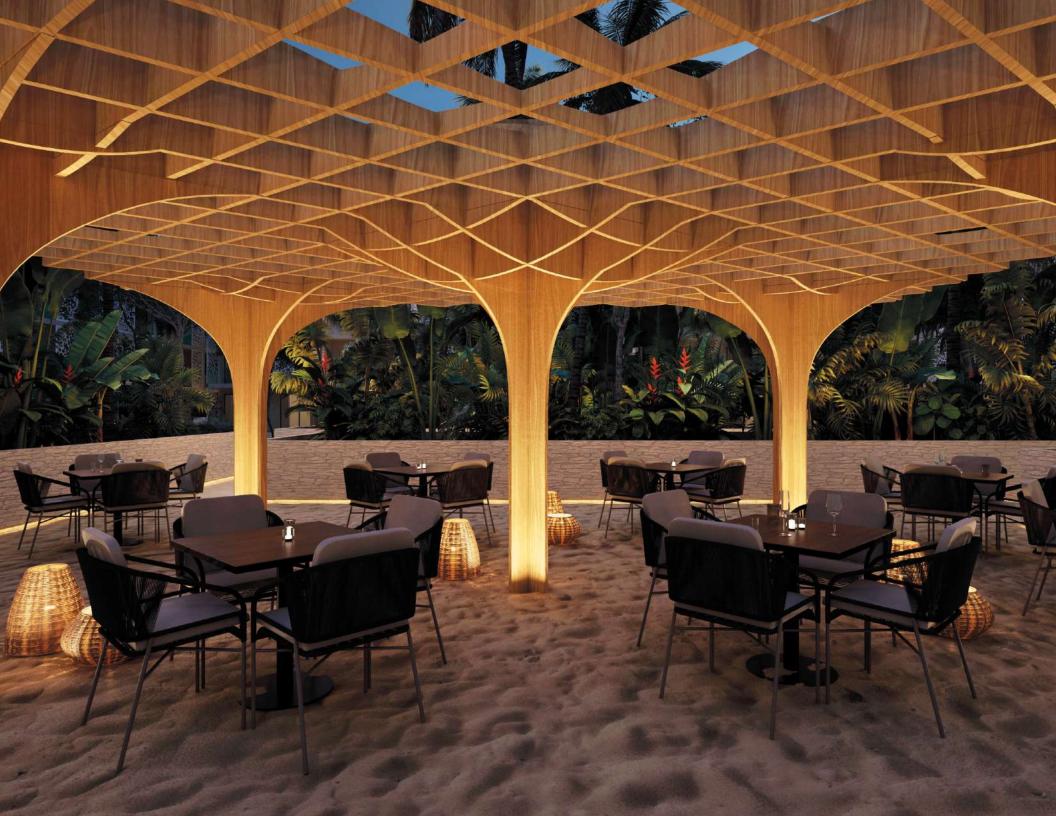

/ Dining room

2 Bathroom

2 Bedrooms

Terrace







TYPE 2 RA

> Level 1 y 2 54.44 m<sup>2</sup>

Kitchen

Living room / Dining room

2 Bathroom

2 Bedrooms

Terrace





Terrace





#### TYPE PENTHOUSE 1

Level PH 117 .15 m <sup>2</sup>

Kitchen

Living room / Dining room

2 Bathroom

3 Bedrooms













#### TYPE PENTHOUSE 2

Level PH

Kitchen

Living room / Dining room

2 Bathroom

2 Bedrooms

Terrace







### AMENITIES

## COMMON USE AREAS CONDOMINIUM AREAS AND ASSETS





Gym



Fitness room



Outdoor gym



Coworking center



Presentation hall



Movie theate



Computer room



Playroom



Hammocks



Kids club



Gamers room



Event hall



Vivarium



PRIVATE AREAS
EXCLUSIVE PROPERTY
DEVELOPMENT





Restaurants



Sport bar



Sky bar



Shopping center



Store