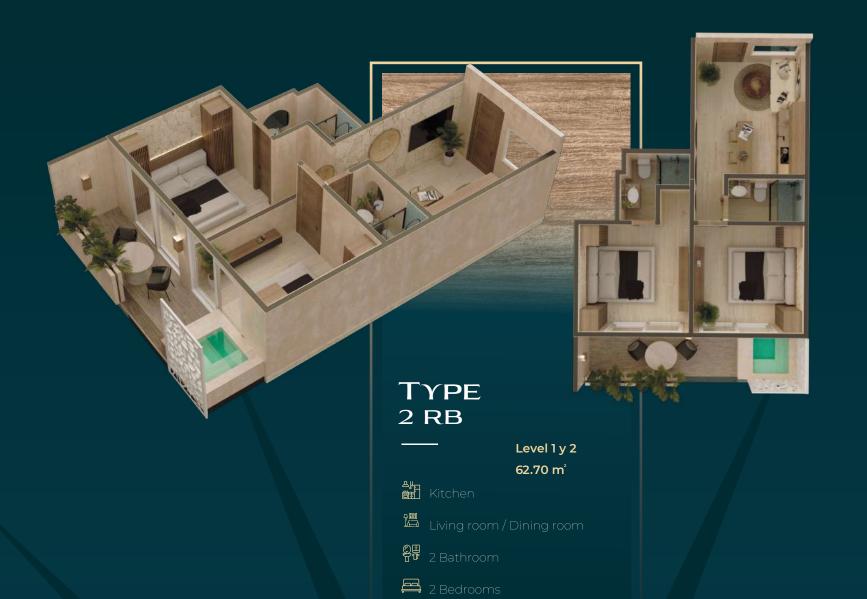

TYPE 2 RA

> Level 1 y 2 54.44 m<sup>2</sup>

Kitchen

Living room / Dining room

2 Bathroom

2 Bedrooms

Terrace

Terrace