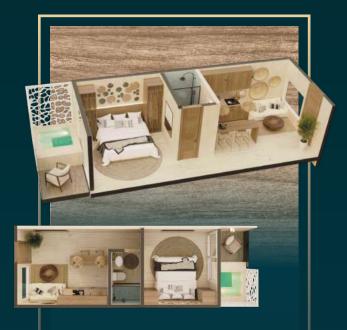

TYPE 2 RA

> Level 1 y 2 54.44 m<sup>2</sup>

Kitchen

Living room / Dining room

2 Bathroom

2 Bedrooms

Terrace

Terrace

#### TYPE PENTHOUSE 1

Level PH 117 .15 m <sup>2</sup>

Kitchen

Living room / Dining room

2 Bathroom

3 Bedrooms

#### TYPE PENTHOUSE 2

Level PH

Kitchen

Living room / Dining room

2 Bathroom

2 Bedrooms

Terrace