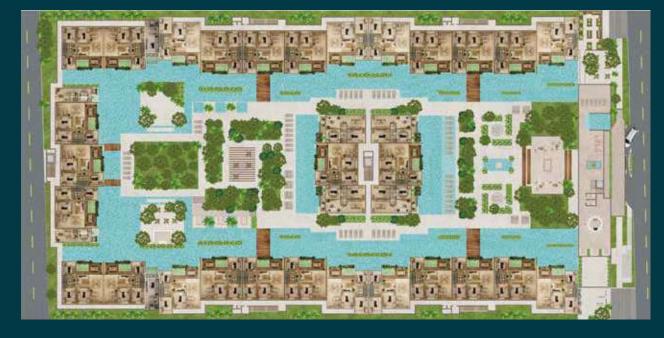

## APARTMENT TYPES

Ocean Tulum offers 272 units for sale, with a shopping area, restaurant, attractive amenities, and special attention to green areas and water, creating the sense of living in the Caribbean Sea.

### AMENITIES

## COMMON USE AREAS CONDOMINIUM AREAS AND ASSETS

Gym

Fitness room

Outdoor gym

Coworking center

Presentation hall

Movie theate

Computer room

Playroom

Hammocks

Kids club

Gamers room

Event hall

Vivarium

PRIVATE AREAS
EXCLUSIVE PROPERTY
DEVELOPMENT

Restaurants

Sport bar

Sky bar

Shopping center

Store