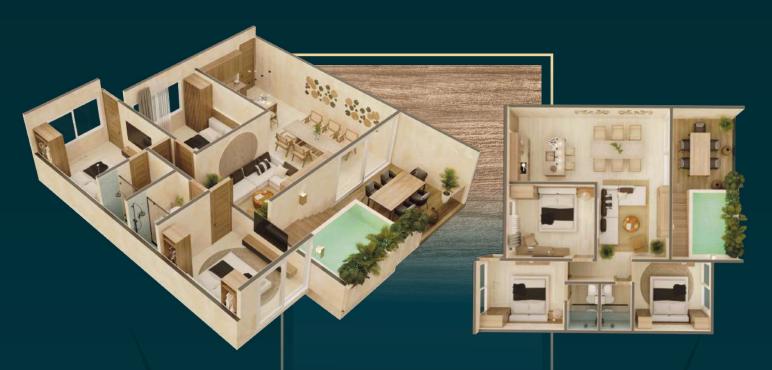

# TULUM

MZNA 895 LOTE 03

GROUND LEVEL

LEVEL 1

LEVEL 2

PENTHOUSE

#### TYPE PENTHOUSE 1

Level PH 117 .15 m <sup>2</sup>

Kitchen

Living room / Dining room

2 Bathroom

3 Bedrooms

#### TYPE PENTHOUSE 2

Level PH

Kitchen

Living room / Dining room

2 Bathroom

2 Bedrooms

Terrace