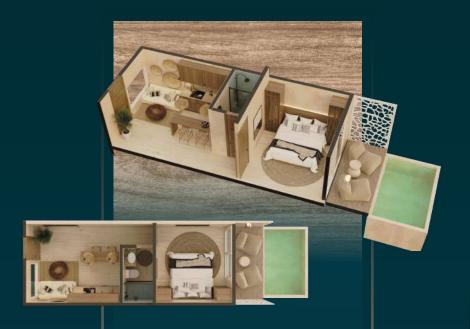

#### TYPE 2 BEDROOMS PB

**Ground level** 

Kitchen

78.1m <sup>2</sup>

Living room / Dining room

2 Bathroom

2 Bedrooms

Terrace

Plunge pool

#### **TYPE** 2 BEDROOMS N1, N2

Level 1 y 2

Kitchen

78.1m<sup>2</sup>

Living room / Dining room

2 Bathroom

2 Bedrooms

Terrace