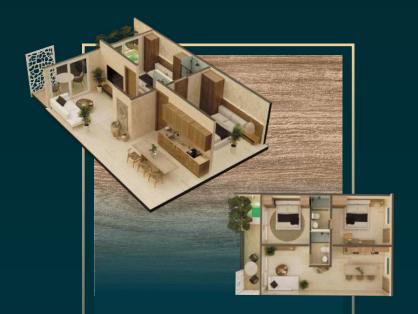

#### TYPE PENTHOUSE 1

Level PH 117 .15 m <sup>2</sup>

Kitchen

Living room / Dining room

2 Bathroom

3 Bedrooms

#### TYPE PENTHOUSE 2

Level PH

Kitchen

Living room / Dining room

2 Bathroom

2 Bedrooms

Terrace