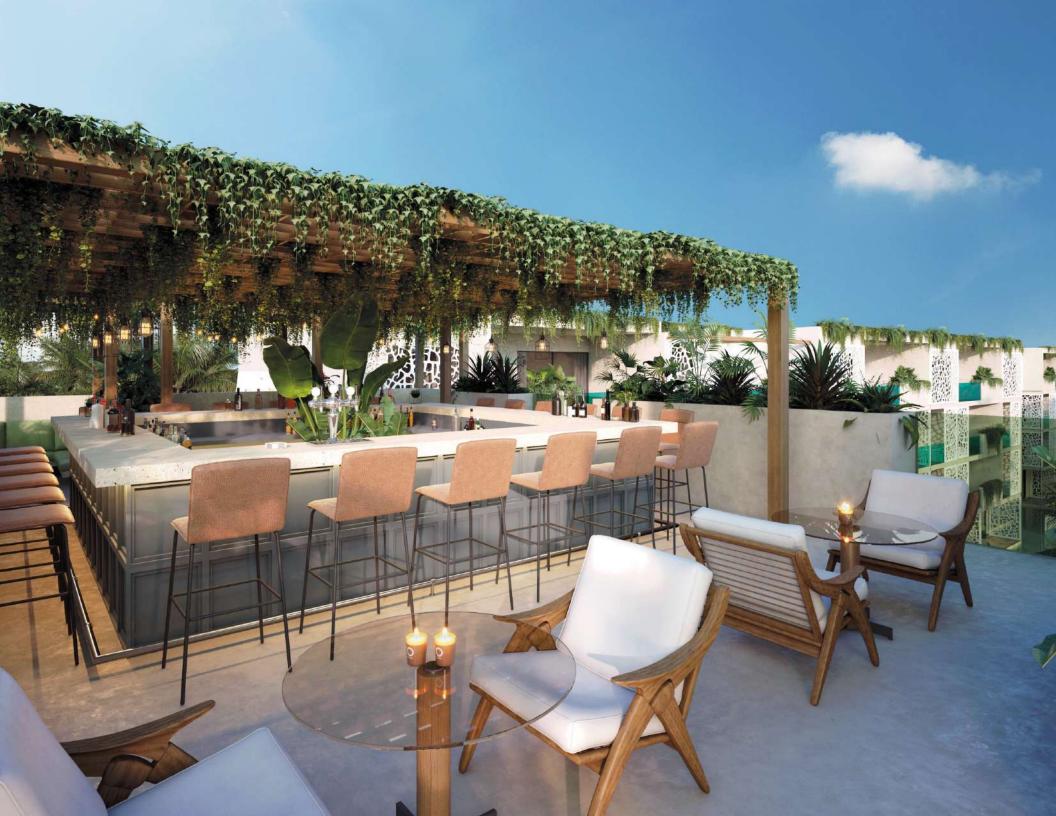

m / Dining room

2 Bathroom

2 Bedrooms

Terrace







TYPE 2 RA

> Level 1 y 2 54.44 m<sup>2</sup>

Kitchen

Living room / Dining room

2 Bathroom

2 Bedrooms

Terrace





Terrace





#### TYPE PENTHOUSE 1

Level PH 117 .15 m <sup>2</sup>

Kitchen

Living room / Dining room

2 Bathroom

3 Bedrooms













#### TYPE PENTHOUSE 2

Level PH

Kitchen

Living room / Dining room

2 Bathroom

2 Bedrooms

Terrace







### AMENITIES

## COMMON USE AREAS CONDOMINIUM AREAS AND ASSETS





Gym



Fitness room



Outdoor gym



Coworking center



Presentation hall



Movie theate



Computer room



Playroom



Hammocks



Kids club



Gamers room



Event hall



Vivarium



PRIVATE AREAS
EXCLUSIVE PROPERTY
DEVELOPMENT





Restaurants



Sport bar



Sky bar



Shopping center



Store