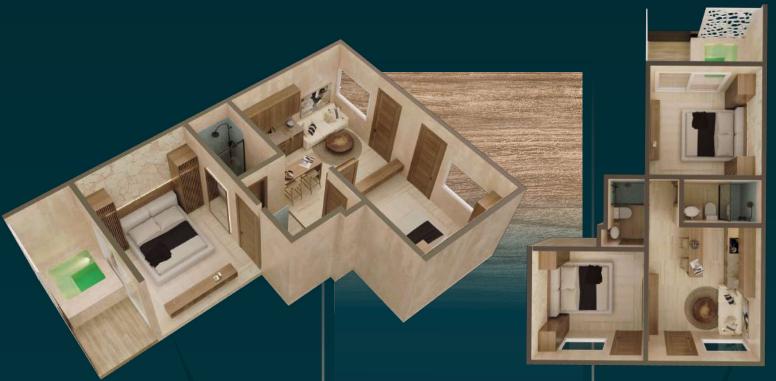

TYPE 2 RA

> Level 1 y 2 54.44 m<sup>2</sup>

Kitchen

Living room / Dining room

2 Bathroom

2 Bedrooms

Terrace

Terrace