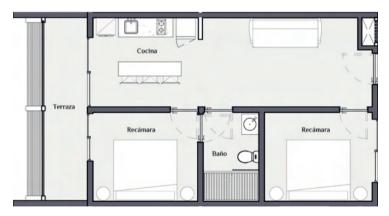

f the elements that shall allow you to reconnect with your being, where the origin of everything is found permanently knitted within itself.





# AMENI

Cinema

Gym

Yoga area

Sauna

Co-working

Rooftop with a panoramic pool

Barbecue area



2



















# YOUR SPACE THE PATH

### TO FIND YOURSELF

## WITH THE UNIVERSE



The mystery the being implies, Amaru is a paradise in the earthly world, conceived for your wellbeing, where luxury meets in perfect harmony with its surroundings, with nature.

























# TYPO

Amaru's modern architecture holds 24 luxury apartments on 5 levels, with 1- and 2-bedroom units, as well as penthouses with private pool, lock off options and swim up pools on the first level.

# LOGIES







## DIO

### 1 BED



### ROOM



### 2 BED



### ROOM



### PENT



### HOUSE