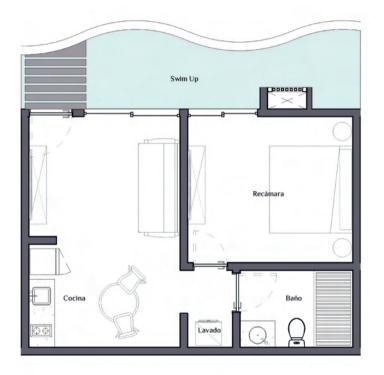

rmth. This is the union of the elements that shall allow you to reconnect with your being, where the origin of everything is found permanently knitted within itself.





# AMENI

Cinema

Gym

Yoga area

Sauna

Co-working

Rooftop with a panoramic pool

Barbecue area



2



















# YOUR SPACE THE PATH

### TO FIND YOURSELF

## WITH THE UNIVERSE



The mystery the being implies, Amaru is a paradise in the earthly world, conceived for your wellbeing, where luxury meets in perfect harmony with its surroundings, with nature.

























# TYPO

Amaru's modern architecture holds 24 luxury apartments on 5 levels, with 1- and 2-bedroom units, as well as penthouses with private pool, lock off options and swim up pools on the first level.

# LOGIES







## DIO

### 1 BED



### ROOM



### 2 BED



### ROOM



### PENT



### HOUSE