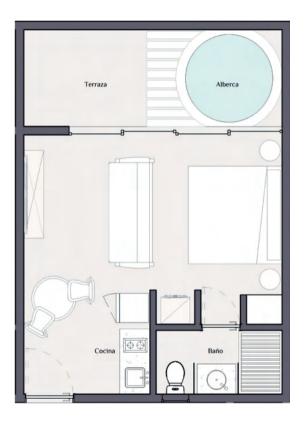

on of even greater warmth. This is the union of the elements that shall allow you to reconnect with your being, where the origin of everything is found permanently knitted within itself.





# AMENI

Cinema

Gym

Yoga area

Sauna

Co-working

Rooftop with a panoramic pool

Barbecue area



2



















# YOUR SPACE THE PATH

### TO FIND YOURSELF

## WITH THE UNIVERSE



The mystery the being implies, Amaru is a paradise in the earthly world, conceived for your wellbeing, where luxury meets in perfect harmony with its surroundings, with nature.

























# TYPO

Amaru's modern architecture holds 24 luxury apartments on 5 levels, with 1- and 2-bedroom units, as well as penthouses with private pool, lock off options and swim up pools on the first level.

# LOGIES







## DIO

### 1 BED



### ROOM



### 2 BED



### ROOM



### PENT



### HOUSE