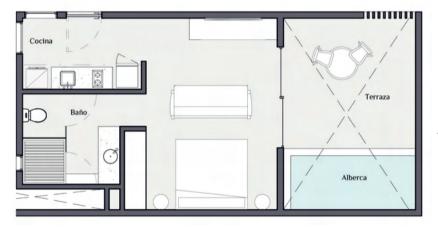

l allow you to reconnect with your being, where the origin of everything is found permanently knitted within itself.





# AMENI

Cinema

Gym

Yoga area

Sauna

Co-working

Rooftop with a panoramic pool

Barbecue area



2



















# YOUR SPACE THE PATH

### TO FIND YOURSELF

## WITH THE UNIVERSE



The mystery the being implies, Amaru is a paradise in the earthly world, conceived for your wellbeing, where luxury meets in perfect harmony with its surroundings, with nature.

























# TYPO

Amaru's modern architecture holds 24 luxury apartments on 5 levels, with 1- and 2-bedroom units, as well as penthouses with private pool, lock off options and swim up pools on the first level.

# LOGIES







## DIO

### 1 BED



### ROOM



### 2 BED



### ROOM



### PENT



### HOUSE