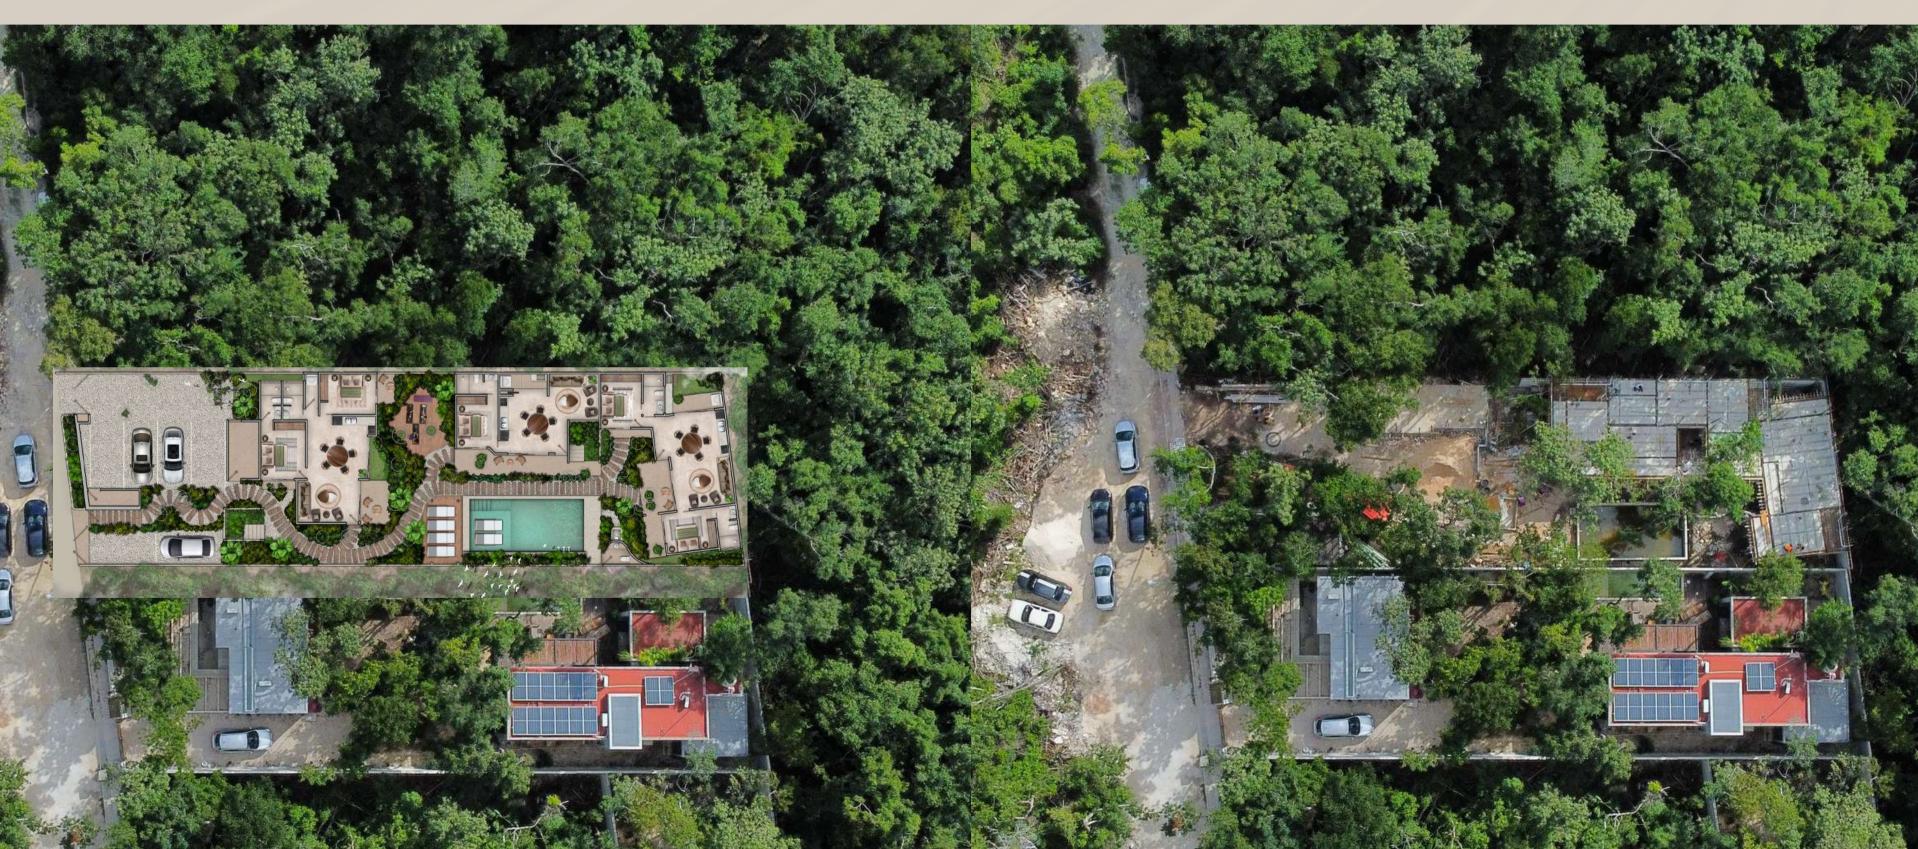

As its central axis, Beh K'eech takes nature for the creation and distribution of the ELEVEN exclusive apartments distributed in the BEH and K'EECH Towers, preserving just over 40% of the land as a natural and permeable area for resupply of the aquifer and in this way reduce our constructive footprint to a greater extent, resulting in an organic architecture, making the construction integrate with nature, making it a living and conscious development.

#### Amenities

## Pool Solarium Waterfall

Yoga deck & Showers Suspension bridge

Fire Pit 🛱 Sunset Jacuzzi 🖨 Jacuzzi Bar 📆

Grill & Sunset bar 學 麗 Parkin P Laundry 恒

# Work progress

January 2022

BEH K'EECH

GE CAMINO DE LOS AMANTES GE