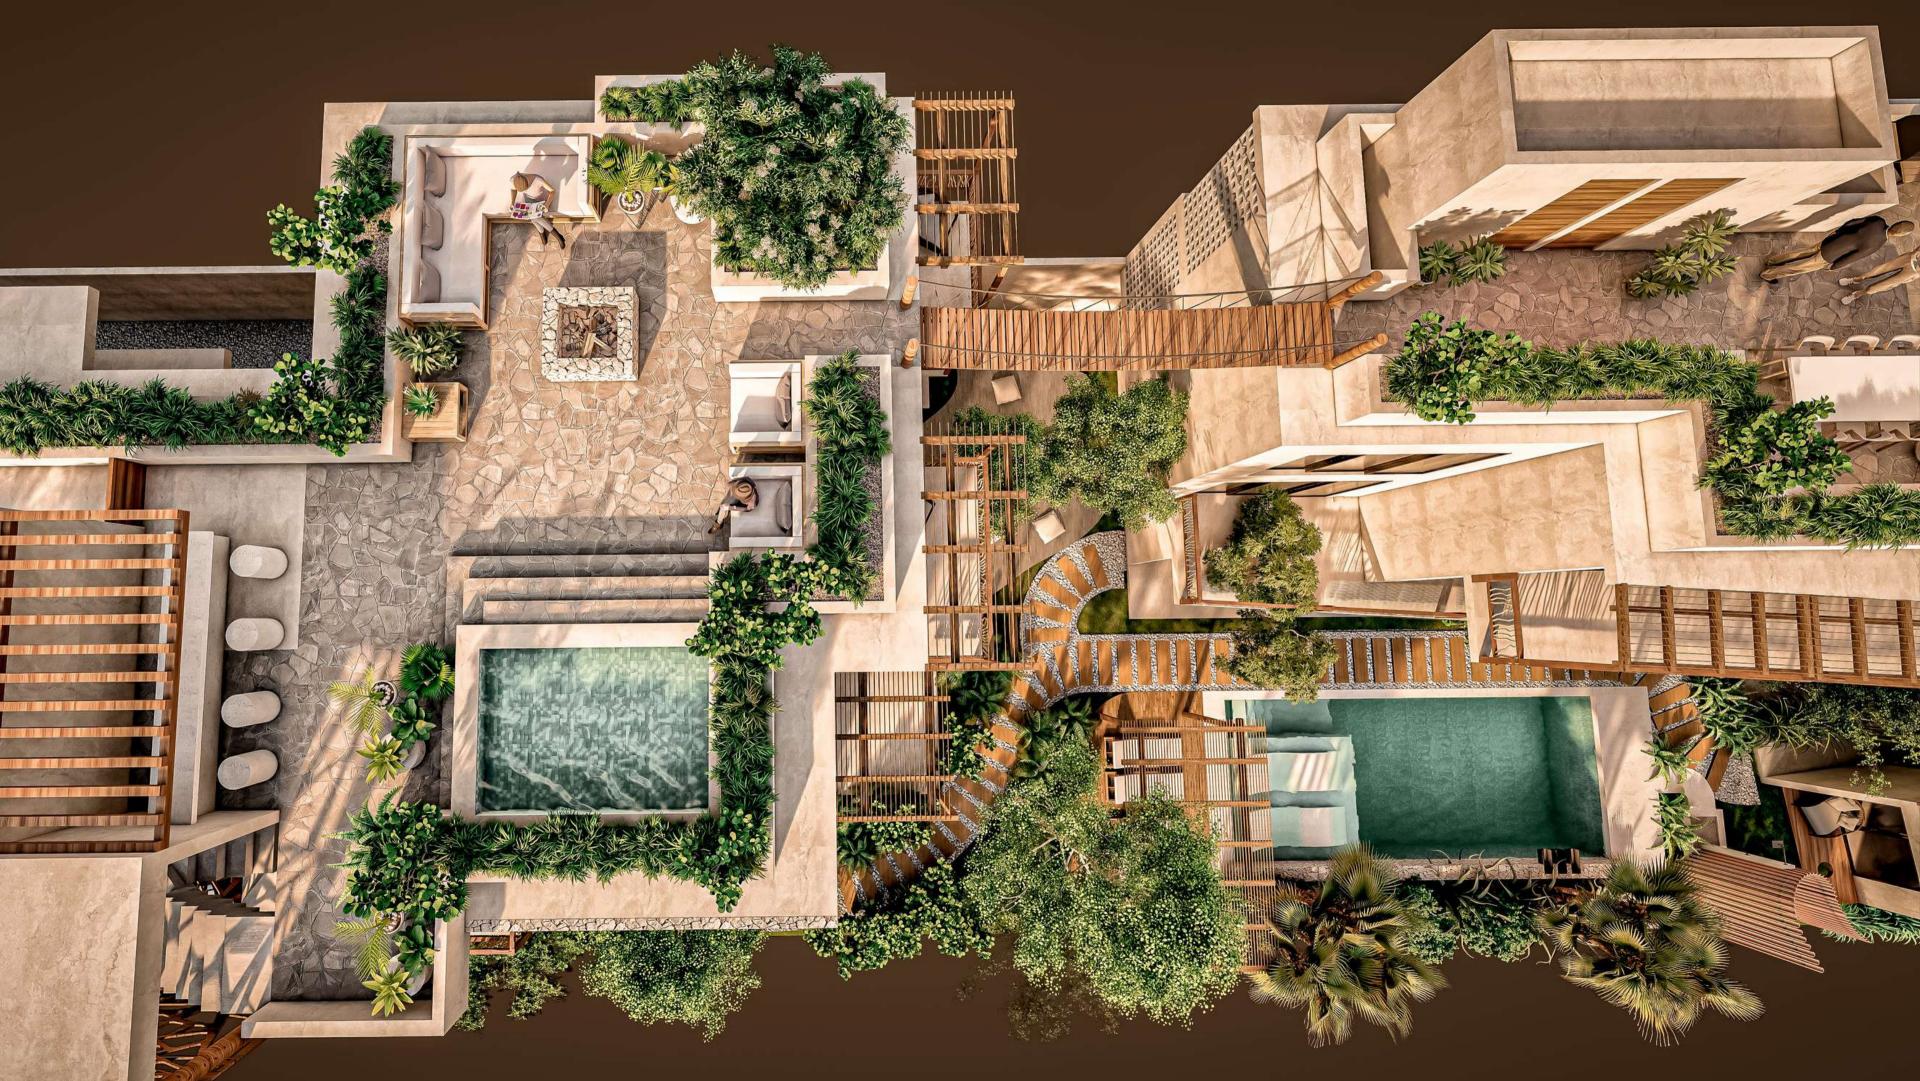

As its central axis, Beh K'eech takes nature for the creation and distribution of the ELEVEN exclusive apartments distributed in the BEH and K'EECH Towers, preserving just over 40% of the land as a natural and permeable area for resupply of the aquifer and in this way reduce our constructive footprint to a greater extent, resulting in an organic architecture, making the construction integrate with nature, making it a living and conscious development.

#### Amenities

## Pool Solarium Waterfall

Yoga deck & Showers Suspension bridge

Fire Pit 🛱 Sunset Jacuzzi 🖨 Jacuzzi Bar 📆

Grill & Sunset bar 學 麗 Parkin P Laundry 恒