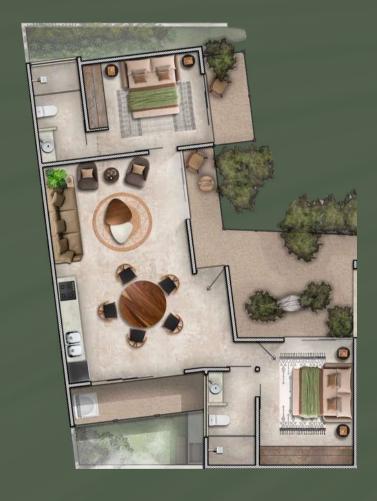

#### Units

We think that a large space will always be key to connect our senses in synergy with what surrounds us, resulting in the balance between an environment designed and created to provide you with a natural connection without neglecting comfort. In Beh K'eech you will find 1 bedroom apartments with large terraces and 2 bedroom apartments with double Lock-Off with open spaces and large terraces.

#### Units One bedroom

1 Bedroom Garden

1 Bedroom Center

1 Bedroom Corner

## Units Two Bedrooms

2 Bedrooms Center

2 Bedrooms
Garden
2 Lock-Off

The space and the different textures of the materials blending as a single element to create unrepeatable sensations in each of its corners.