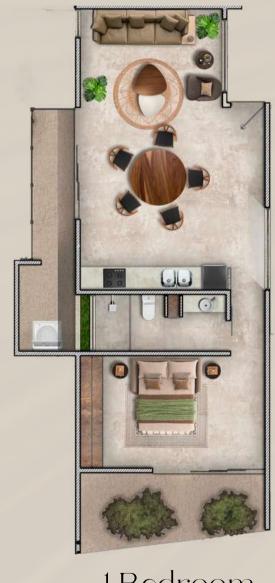

#### Units

We think that a large space will always be key to connect our senses in synergy with what surrounds us, resulting in the balance between an environment designed and created to provide you with a natural connection without neglecting comfort. In Beh K'eech you will find 1 bedroom apartments with large terraces and 2 bedroom apartments with double Lock-Off with open spaces and large terraces.

1BEDROOM
starting from
- 73 M2 / 785 SQFT

#### Units One bedroom

1 Bedroom Garden

1 Bedroom Center

1 Bedroom Corner