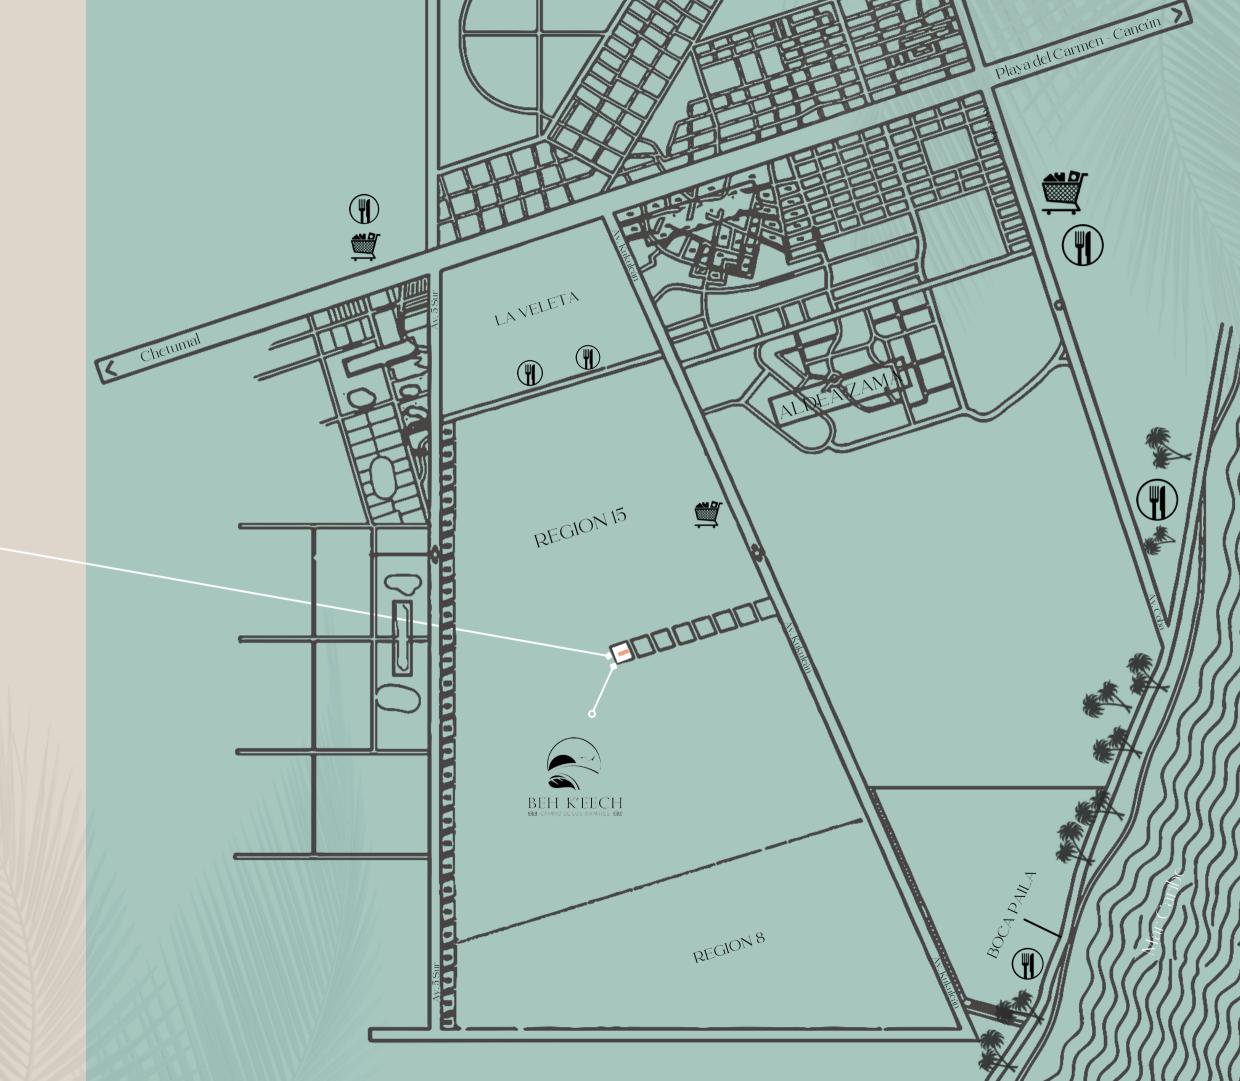

#### Location

Just 10 minutes from the turquoise beaches of Tulum, and within the region with the highest growth in capital gains in the city, with project designs that preserve and enhance the nature of the region.