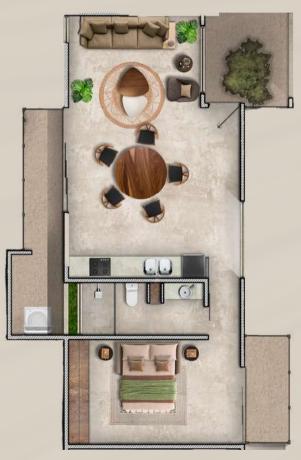

#### Units

We think that a large space will always be key to connect our senses in synergy with what surrounds us, resulting in the balance between an environment designed and created to provide you with a natural connection without neglecting comfort. In Beh K'eech you will find 1 bedroom apartments with large terraces and 2 bedroom apartments with double Lock-Off with open spaces and large terraces.

#### Units One bedroom

1 Bedroom Garden

1 Bedroom Center

1 Bedroom Corner