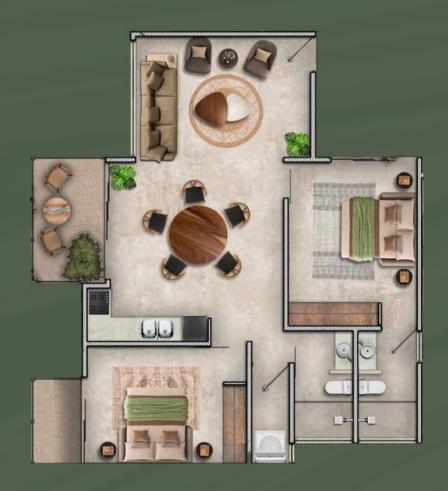

#### Units

We think that a large space will always be key to connect our senses in synergy with what surrounds us, resulting in the balance between an environment designed and created to provide you with a natural connection without neglecting comfort. In Beh K'eech you will find 1 bedroom apartments with large terraces and 2 bedroom apartments with double Lock-Off with open spaces and large terraces.

#### Units One bedroom

1 Bedroom Garden

1 Bedroom Center

1 Bedroom Corner

## Units Two Bedrooms

2 Bedrooms Center

2 Bedrooms
Garden
2 Lock-Off

The space and the different textures of the materials blending as a single element to create unrepeatable sensations in each of its corners.