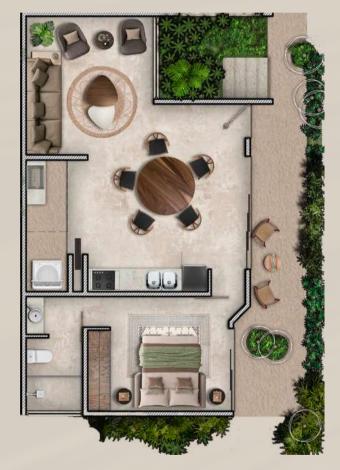

#### Units

We think that a large space will always be key to connect our senses in synergy with what surrounds us, resulting in the balance between an environment designed and created to provide you with a natural connection without neglecting comfort. In Beh K'eech you will find 1 bedroom apartments with large terraces and 2 bedroom apartments with double Lock-Off with open spaces and large terraces.

1BEDROOM
starting from
- 73 M2 / 785 SQFT

#### Units One bedroom

1 Bedroom Garden

1 Bedroom Center

1 Bedroom Corner