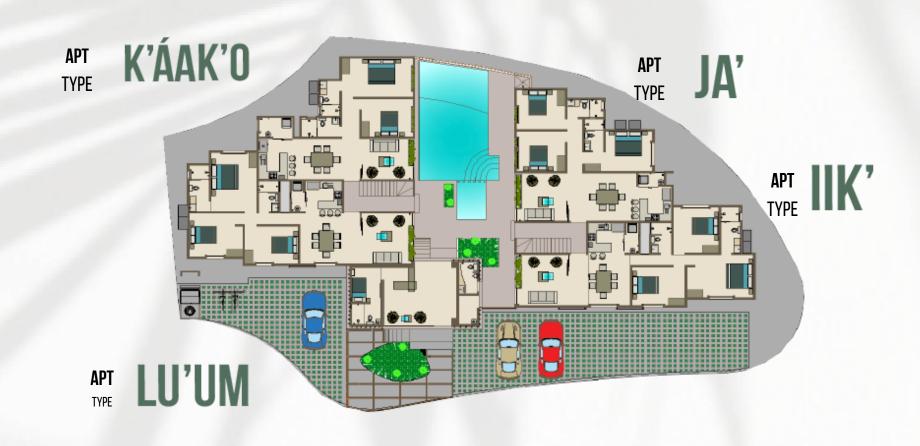

# 4 TYPES OF APARTMENTS

K'ÁAK'O JA' LU'UM IK'

94.27 m2 (2 bedrooms)

105.47 m2 (3 bedrooms)

114.96 m2 (3 bedrooms)

115.05 m2 (3 bedrooms)