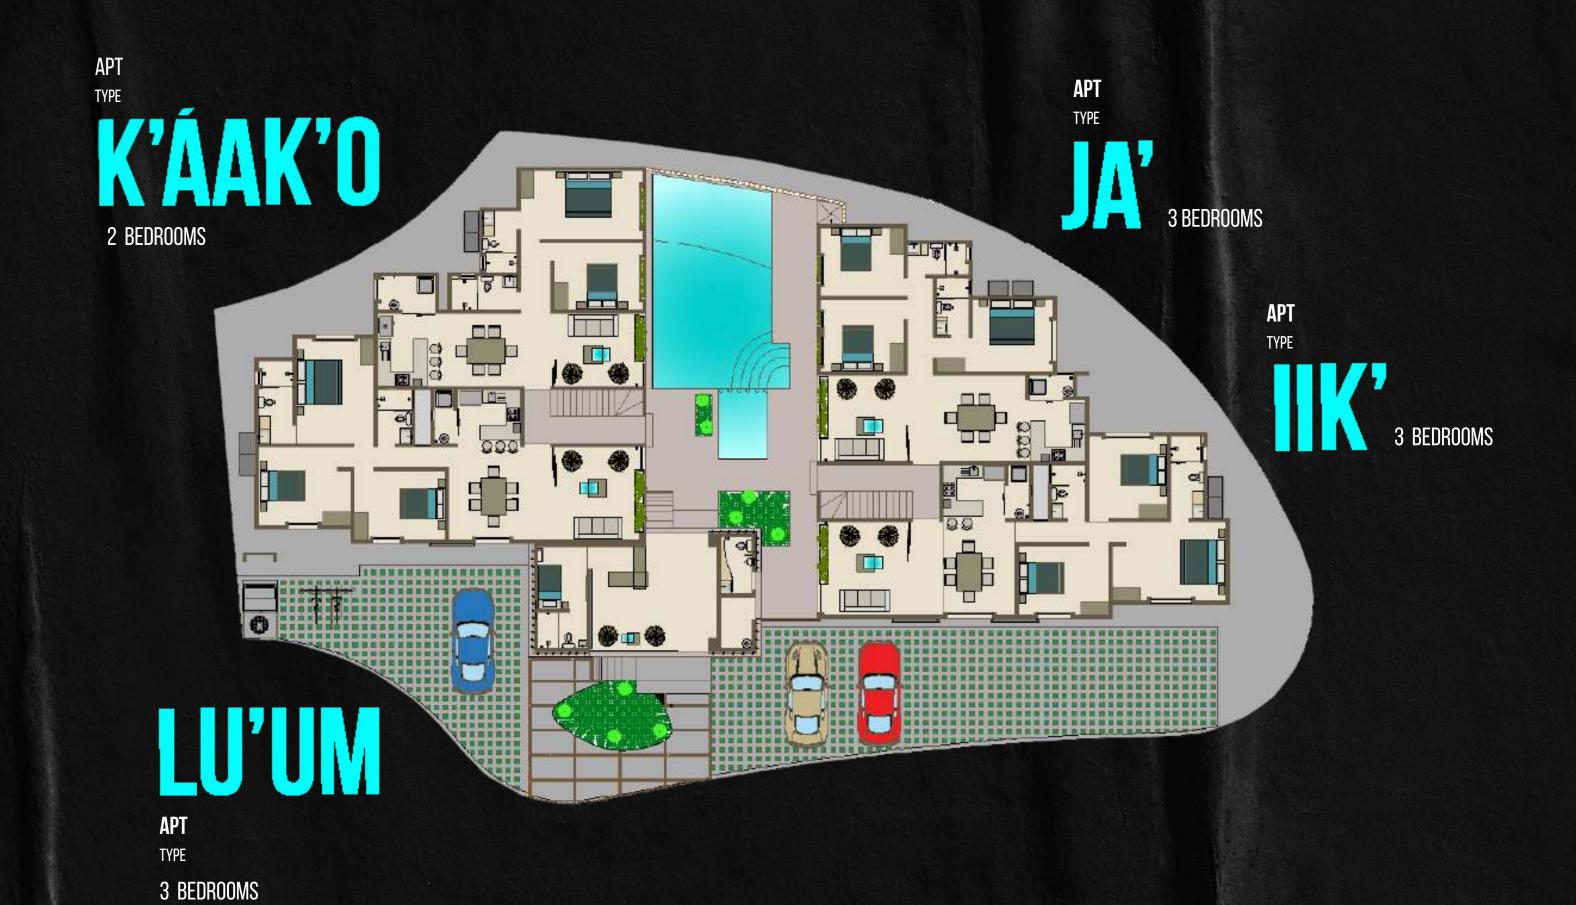

#### MULTI-FAMILY BUILDING

- 12 APARTMENTS
- 25 AMENITIES AND SERVICES

# 4 TYPES OF APARTMENTS

K'ÁAK'O JA' LU'UM IK'

94.27 m2 (2 bedrooms)

105.47 m2 (3 bedrooms)

114.96 m2 (3 bedrooms)

115.05 m2 (3 bedrooms)