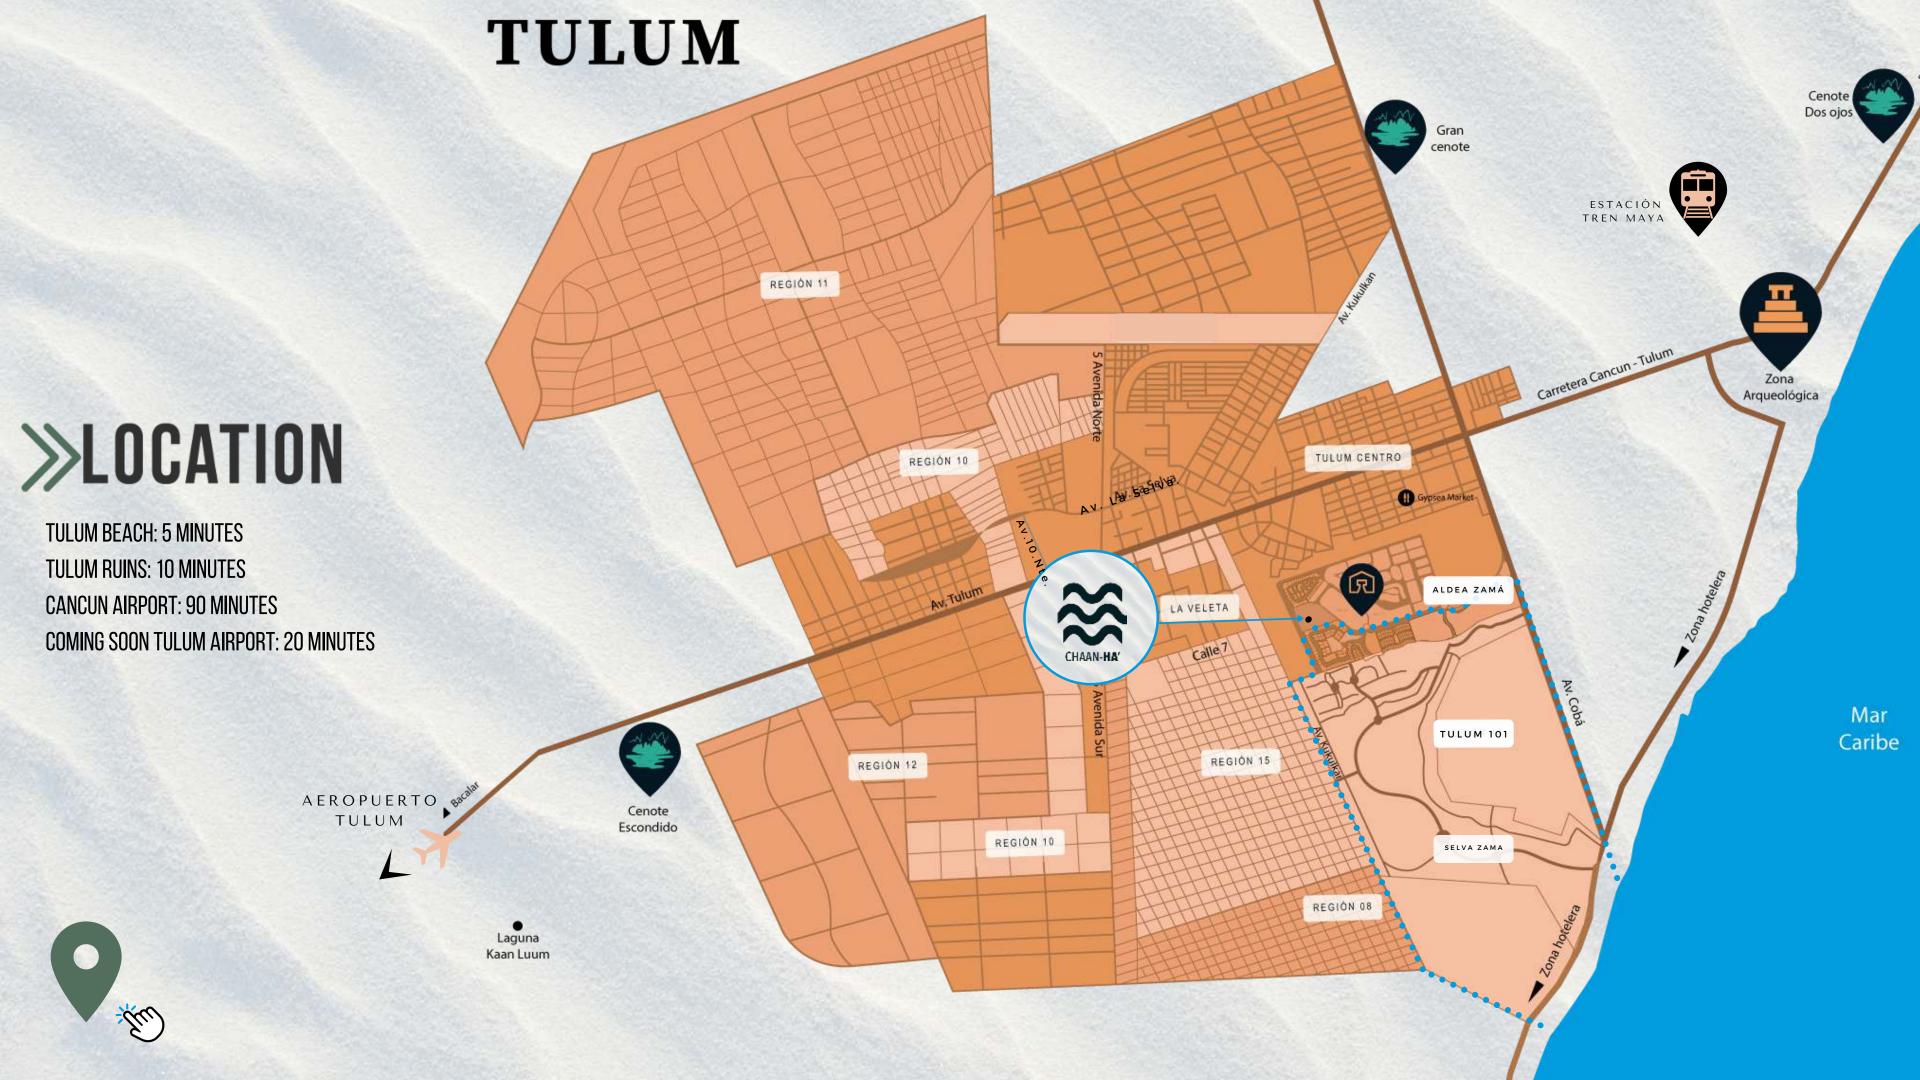

#### **Tulum, Quintana Roo**

Main tourist destination, surrounded by Mayan archeology, beautiful beaches, cenotes, jungle and magic.

Aldea Zamá; beautiful housing development surrounded by nature, shopping areas, close to the beach and all the fun and adventure centers that the Mayan world offers you, gastronomy, nature and fun