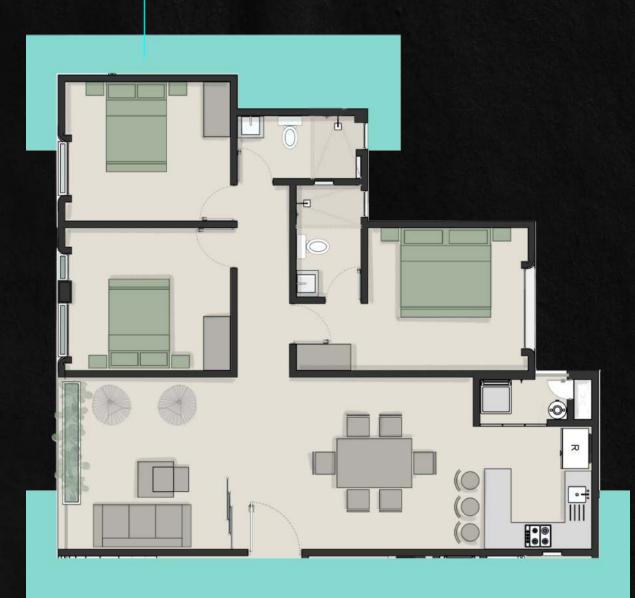

Kitchen

Dinning room

Laundry room

3 bedrooms

2 bathrooms

21.10 M<sup>2</sup>

7.99 M<sup>2</sup>

16.43 M<sup>2</sup>

2.38 M<sup>2</sup>

15.77/13.39/13.17 M<sup>2</sup>

4.96/4.49 M<sup>2</sup>

 $115.05 M^2$ 

Room-Terrace

Kitchen

Dinning room

Laundry room

3 bedrooms

2 bathrooms

24.19 M<sup>2</sup>

7.89 M<sup>2</sup>

14.71 M<sup>2</sup>

2.76 M<sup>2</sup>

19.50/14.51/14.25 M<sup>2</sup>

 $6.86/4.32 \text{ M}^2$ 