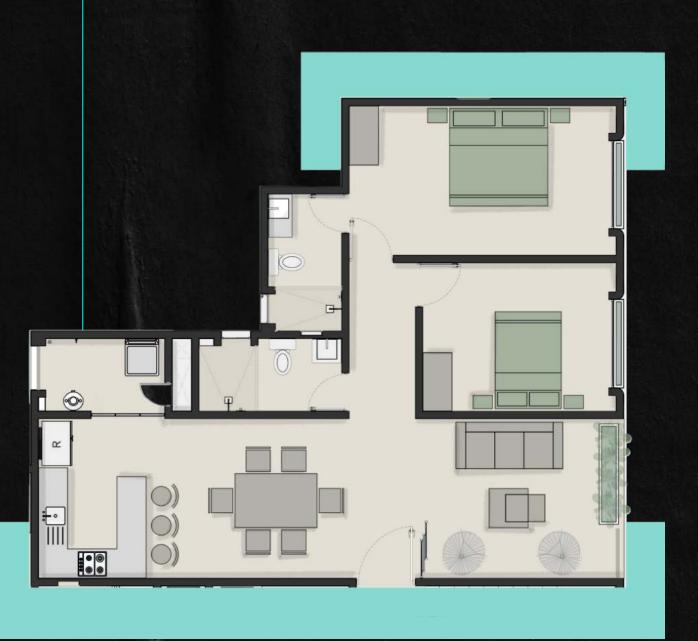

### APT K'ÁAK'O

 $94.27 M^2$ 

Room-Terrace

Kitchen

Dinning room

Laundry room

2 bedrooms

2 bathrooms

17.08 M<sup>2</sup>

9.22 M2

14.72 M

4.68 M<sup>2</sup>

18.80/13.57 M<sup>2</sup>

5.51/5.32 M<sup>2</sup>