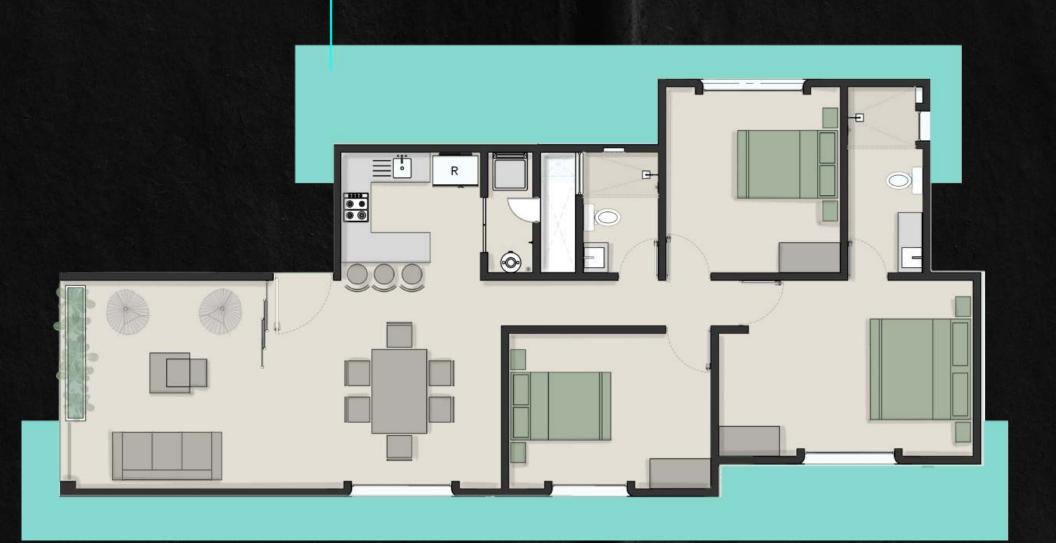

## APARTMENTS TYPES 2 AND 3 BEDROOMS

BEDROOMS

KITCHEN

**LIVING ROOM** 

**BATHROOM** 

WASHING CENTER

CLOSE TO THE BEACH

# 4 TYPES OF APARTMENTS

K'ÁAK'O JA' LU'UM IK'

94.27 m2 (2 bedrooms)

105.47 m2 (3 bedrooms)

114.96 m2 (3 bedrooms)

115.05 m2 (3 bedrooms)

### APT K'ÁAK'O

 $94.27 M^2$ 

Room-Terrace

Kitchen

Dinning room

Laundry room

2 bedrooms

2 bathrooms

#### APT LU'UM

114.96 M<sup>2</sup>

Room-Terrace

Kitchen

Dinning room

Laundry room

3 bedrooms

2 bathrooms

24.51 M<sup>2</sup>

7.69 M<sup>2</sup>

14.60 M<sup>2</sup>

2.73 M2

18.04/16.05/14.17 M<sup>2</sup>

6.79/4.33 M<sup>2</sup>

 $105.47 \text{ M}^2$ 

Room-Terrace

Kitchen

Dinning room

Laundry room

3 bedrooms

2 bathrooms

21.10 M<sup>2</sup>

7.99 M<sup>2</sup>

16.43 M<sup>2</sup>

2.38 M<sup>2</sup>

15.77/13.39/13.17 M<sup>2</sup>

4.96/4.49 M<sup>2</sup>

 $115.05 M^2$ 

Room-Terrace

Kitchen

Dinning room

Laundry room

3 bedrooms

2 bathrooms

24.19 M<sup>2</sup>

7.89 M<sup>2</sup>

14.71 M<sup>2</sup>

2.76 M<sup>2</sup>

19.50/14.51/14.25 M<sup>2</sup>

 $6.86/4.32 \text{ M}^2$ 