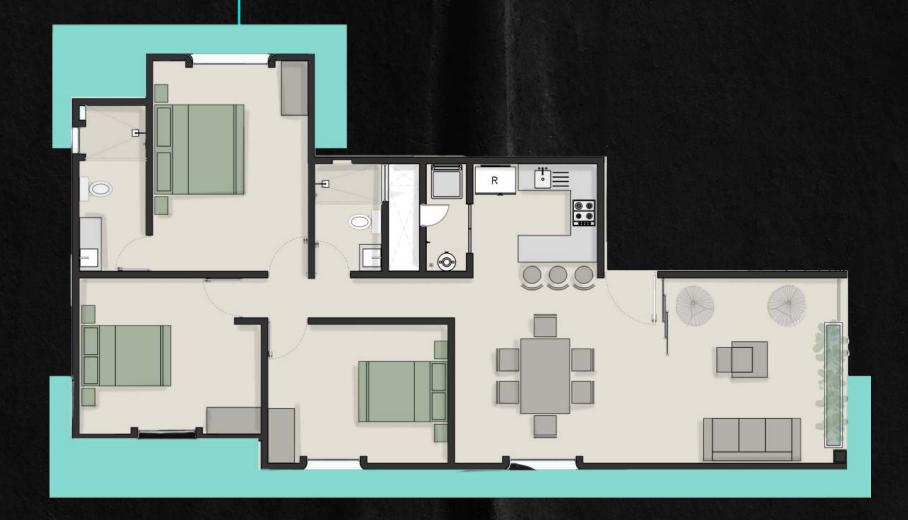

#### APT LU'UM

114.96 M<sup>2</sup>

Room-Terrace

Kitchen

Dinning room

Laundry room

3 bedrooms

2 bathrooms

24.51 M<sup>2</sup>

7.69 M<sup>2</sup>

14.60 M<sup>2</sup>

2.73 M2

18.04/16.05/14.17 M<sup>2</sup>

6.79/4.33 M<sup>2</sup>

 $105.47 \text{ M}^2$ 

Room-Terrace