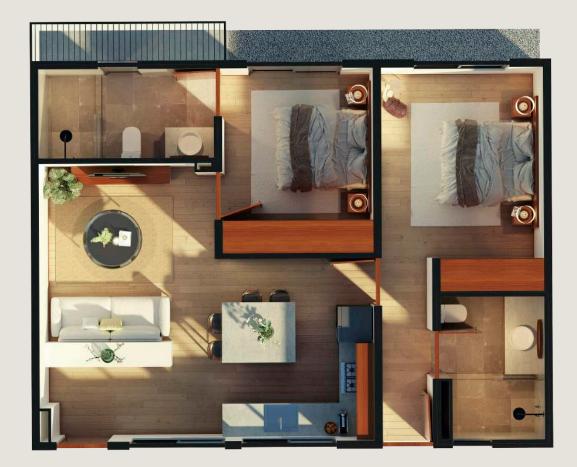

#### 70.00 m2

Open concept kitchen and dinning room Living room Master Bedroom 2 Bathrooms Terrace

"Lock off" Bedroom

\* Conceptual image

LOWER-LEVEL UNIT AVAILABLE: 1

### UNIT B TYPOLOGY

#### 67.40 m2

Open concept kitchen and dinning room Living room Master Bedroom 2 Bathrooms Terrace "Lock off" Bedroom

\* Conceptual image LOWER-LEVEL UNITS 1 AND 2 AVAILABLE: 2

## UNIT C TYPOLOGY

#### 77.10 m2

Open concept kitchen and dinning room Living room Master Bedroom 2 Bathrooms Terrace "Lock off" Bedroom

\* Conceptual image

LOWER- LEVEL UNITS 1 AND 2 AVAILABLE: 3