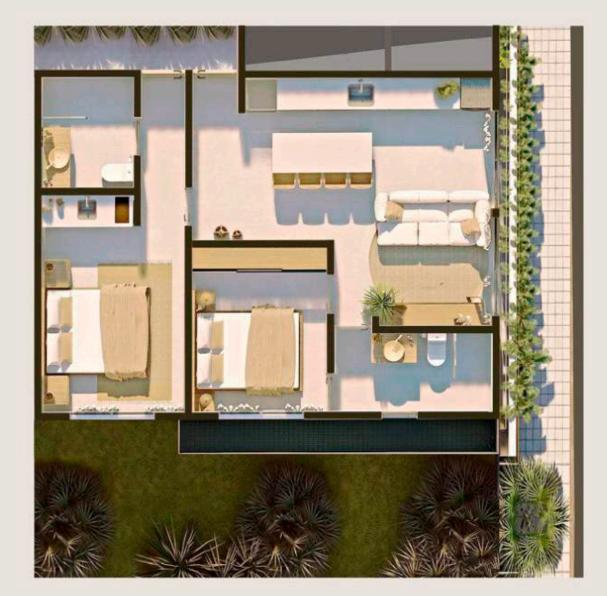

#### 70.00 m2

Open concept kitchen and dinning room Living room Master Bedroom 2 Bathrooms Terrace

"Lock off" Bedroom

\* Conceptual image

LOWER-LEVEL UNIT AVAILABLE: 1