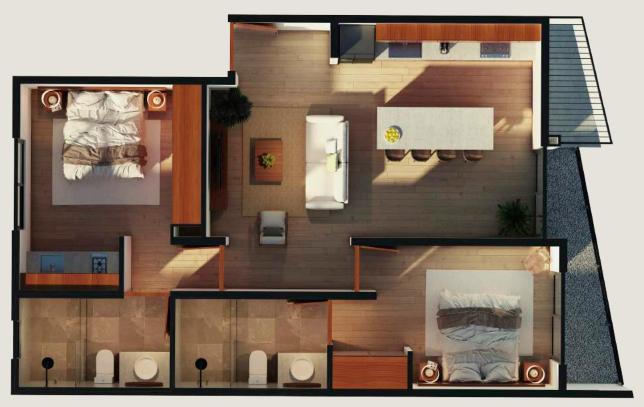

## UNIT D TYPOLOGY 73.00 m2

Open concept kitchen and dinning room Living room Master Bedroom 2 Bathrooms Terrace "Lock off" Bedroom

\* Conceptual image

LEVEL 1 AND 2 AVAILABLE UNITS: 2

\* Conceptual Image

### UNIT E TYPOLOGY

#### 75.20 m2

Open concept kitchen and dinning room Living room Master Bedroom 2 Bathrooms Terrace

"Lock off" Bedroom

\* Conceptual Image

LEVEL 1 AND 2 AVAILABLE UNITS: 2

## UNIT F TYPOLOGY

#### 80.55 m2

Open concept kitchen and dinning room Living room Master Bedroom 2 Bathrooms Terrace "Lock off" Bedroom

\* Conceptual image

LEVEL 1 AND 2 AVAILABLE UNITS: 2