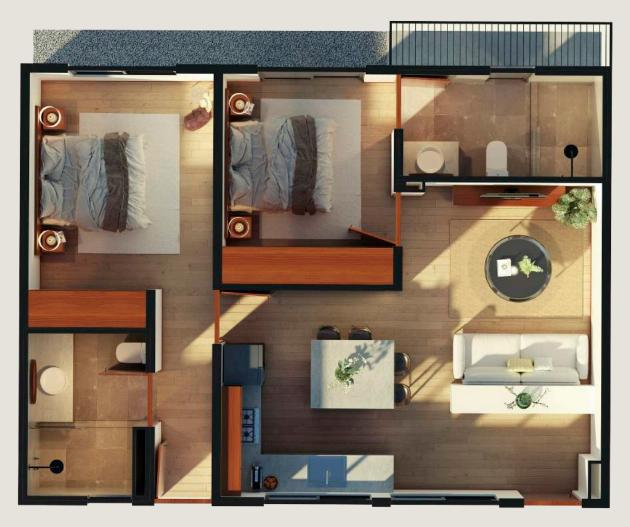

### UNIT B TYPOLOGY

#### 67.40 m2

Open concept kitchen and dinning room Living room Master Bedroom 2 Bathrooms Terrace "Lock off" Bedroom

\* Conceptual image LOWER-LEVEL UNITS 1 AND 2 AVAILABLE: 2