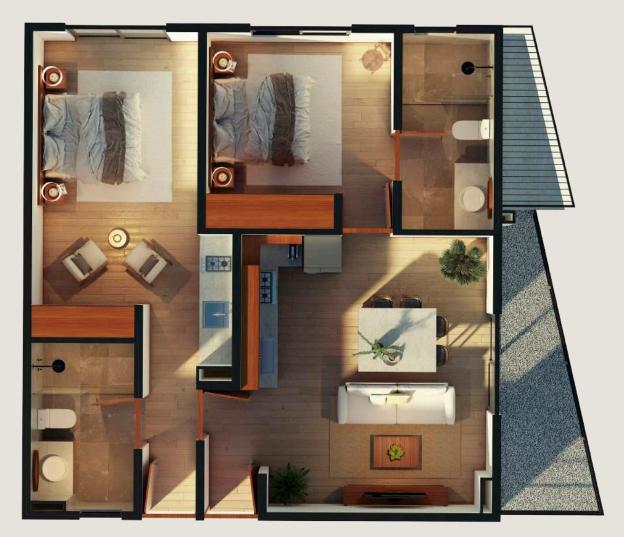

## UNIT C TYPOLOGY

#### 77.10 m2

Open concept kitchen and dinning room Living room Master Bedroom 2 Bathrooms Terrace "Lock off" Bedroom

\* Conceptual image

LOWER- LEVEL UNITS 1 AND 2 AVAILABLE: 3