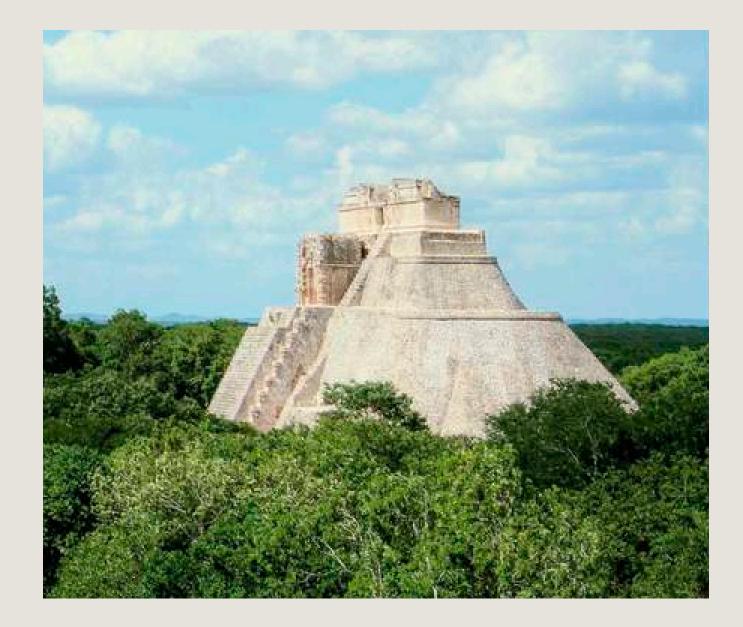

# LOCATION

118 - ----

Bacalar is in the South of Mexico boarding with Guatemala and Belize. The town is 16 kilometers from the city of Chetumal, the capital of the state of Quintana Roo. Chetumal has its regional airport conveniently located to welcome tourism that beneficiates its local economy. Ichkabal, one of the most notorious Mayan cities in Yucatan, is only 40 km driving distance from Bacalar. This tourist attraction holds over 100,000 tourists from all over the world. The tourist trend is expected to increase by approximately 20% in the next couple of years.

Ichkabal

Dzibanche

Kinichna