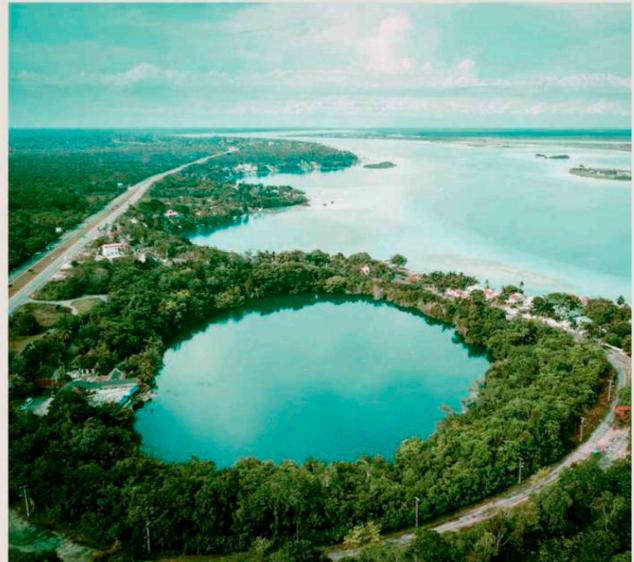

# BACALAR

Bacalar is recognized as one of Quintana Roo's Pueblo Magicoor Magic Towns. Its majestic lagoon is one of a kind due to the diversity of its 7 colors.

# TOURISTS ATTRACTIONS

- \* Lagoon of 7 colors
- \* Pirates History
- \* Archeological Sites

- \* Aquatic Sports (Paddle Board, Kayak, Sailing, etc)
- \* Cenotes and Estromatolitos Bacalar
- \* Rápidos Bacalar