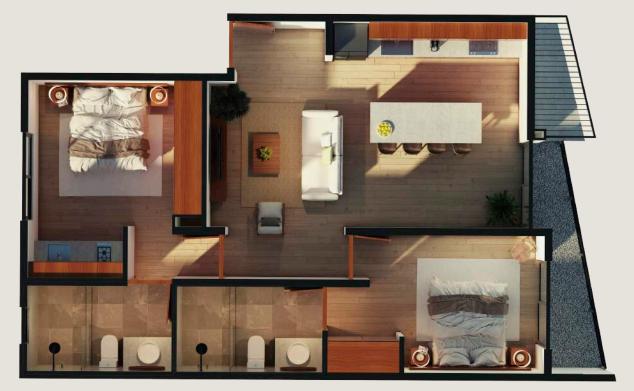

## UNIT D TYPOLOGY 73.00 m2

Open concept kitchen and dinning room Living room Master Bedroom 2 Bathrooms Terrace "Lock off" Bedroom

\* Conceptual image

LEVEL 1 AND 2 AVAILABLE UNITS: 2

\* Conceptual Image