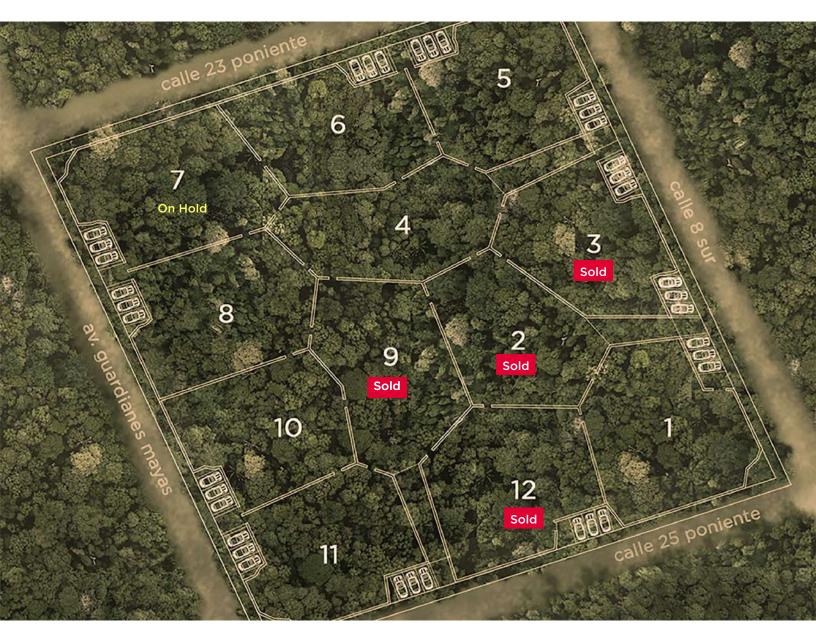

## MASTER PLAN

11 Residencies & 1 Pura House interwoven with gardens and trees from the region.

Plot 1 Pura House Plot 2 820 m2 Sold Plot 3 740 m2 Sold Plot 4 860 m2 Plot 5 785 m2 Plot 6 765 m2 Plot 7 893 m2 **On Hold**Plot 8 836 m2
Plot 9 922 m2 **Sold**Plot 10 761 m2
Plot 11 791 m2
Plot 12 839 m2 **Sold** 