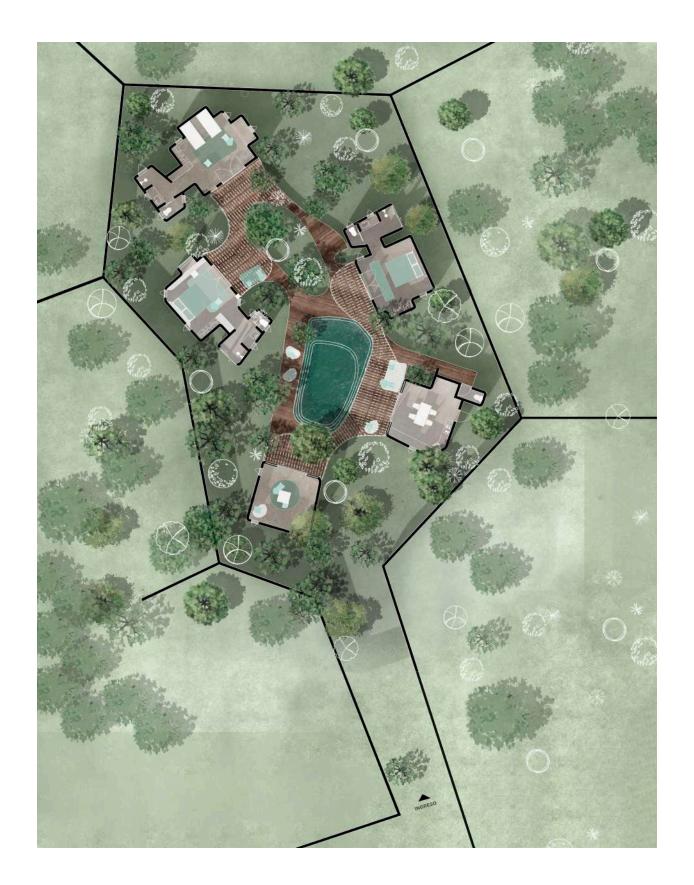

## MASTER PLAN

11 Residencies & 1 Pura House interwoven with gardens and trees from the region.

Plot 1 Pura House Plot 2 820 m2 Sold Plot 3 740 m2 Sold Plot 4 860 m2 Plot 5 785 m2 Plot 6 765 m2 Plot 7 893 m2 **On Hold**Plot 8 836 m2
Plot 9 922 m2 **Sold**Plot 10 761 m2
Plot 11 791 m2
Plot 12 839 m2 **Sold** 

# MASTER PLAN