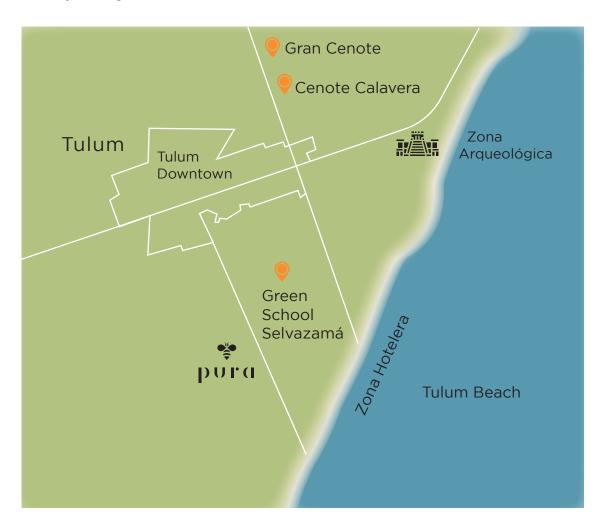

### LOCATION

Inside magical surroundings, Pura is located in a strategic hamlet, a few kilometers away from the monumental archeological ruins, at the edge of a cliff next to the Caribbean Ocean.

Tulum, at the south of the Quintana Roo state, has become one of the most coveted destinations of the Mexican Caribbean. Kilometers of crystaline waters, white sands, tropical jungle and a uniquely authentic Slow Life way of living.

Specifically, it is located half between Playa del Carmen and the marvelous reserve of Sian Ka'an. In addition, it is only 47km away from the archeological area of Cobá.

### PURA IS LOCATED AT REGION 15 OF TULUM.

The safest investment zone and high percentage, low density projects. It is located 2 km from dowtown Tulum and just 3 km. From the sea(10 minutes by bycicle) plsu 1h. 30 mins. from Cancún's airport.