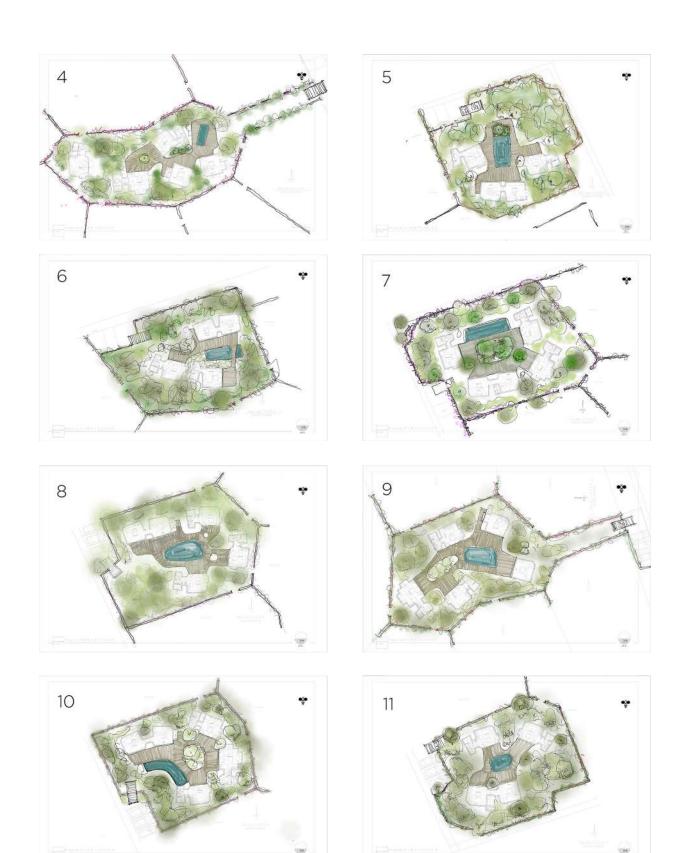

teractions, sometimes communal, sometimes individualistic and intimate.

The circulation paths are based on a sustainable concept, achieving a minimum impact on the soil and absolute permeability to the aquifer. Trails are outlined with stones from the region and courtesy lights, creating a sense of well-being, peace and tranquility.

THE ARCHITECTURE OF PURA RECONSIDERS THE WAY WE LIVE AND HOW DESIGN INTERACTS WITH NATURE.



## MASTER PLAN

11 Residencies & 1 Pura House interwoven with gardens and trees from the region.



Plot 1 Pura House Plot 2 820 m2 Sold Plot 3 740 m2 Sold Plot 4 860 m2 Plot 5 785 m2 Plot 6 765 m2 Plot 7 893 m2 **On Hold**Plot 8 836 m2
Plot 9 922 m2 **Sold**Plot 10 761 m2
Plot 11 791 m2
Plot 12 839 m2 **Sold** 



## RESIDENCE PROTOTYPE





## ARCHITECTURAL PLANS





### INTERIOR DESIGN

Pura offers interior design services for a minimalist style of the finest quality. All elements will be carefully selected by the designers, who consciously choose organic, natural materials to blend harmoniously with the soft architechtural design and nature surrounding Pura.

THE VISION AND DEVELOPMENT OF OUR DESIGN ALLOWS THE EVOLUTION AND TRANSCENDENCE OF ITSELF THROUGH THE YEARS.



We offer an ideal package of features that will set your house ready to be enjoyed. If you choose this package you obtain benefits by the integral management of Peaceful Places.

This option of services offered to the owners is a big stand out of our project: we devote ourselves to the evolutional vision, transcending with it through the years.



### **GARDENS**

The design and de