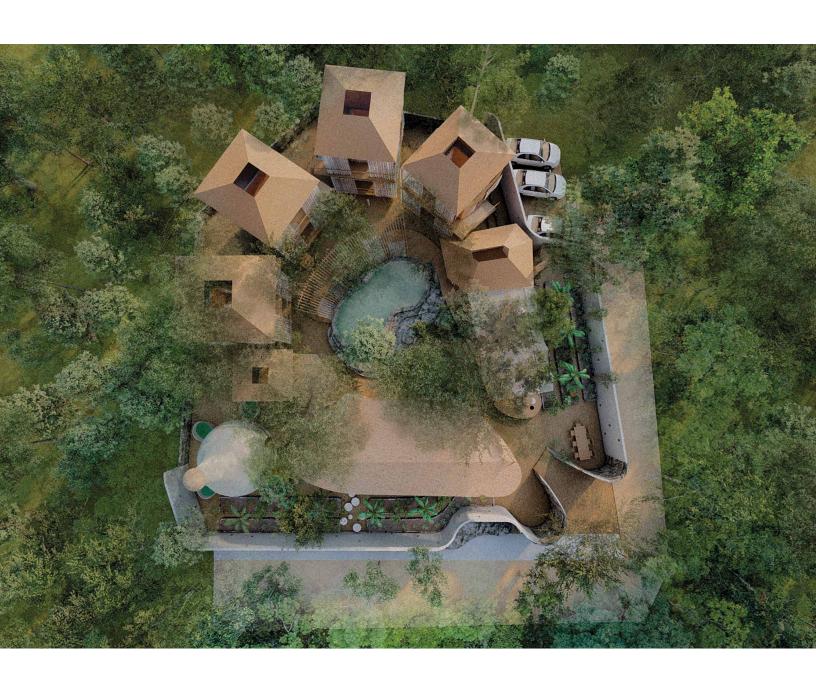

## MASTER PLAN

11 Residencies & 1 Pura House interwoven with gardens and trees from the region.

Plot 1 Pura House Plot 2 820 m2 Sold Plot 3 740 m2 Sold Plot 4 860 m2 Plot 5 785 m2 Plot 6 765 m2 Plot 7 893 m2 **On Hold**Plot 8 836 m2
Plot 9 922 m2 **Sold**Plot 10 761 m2
Plot 11 791 m2
Plot 12 839 m2 **Sold** 