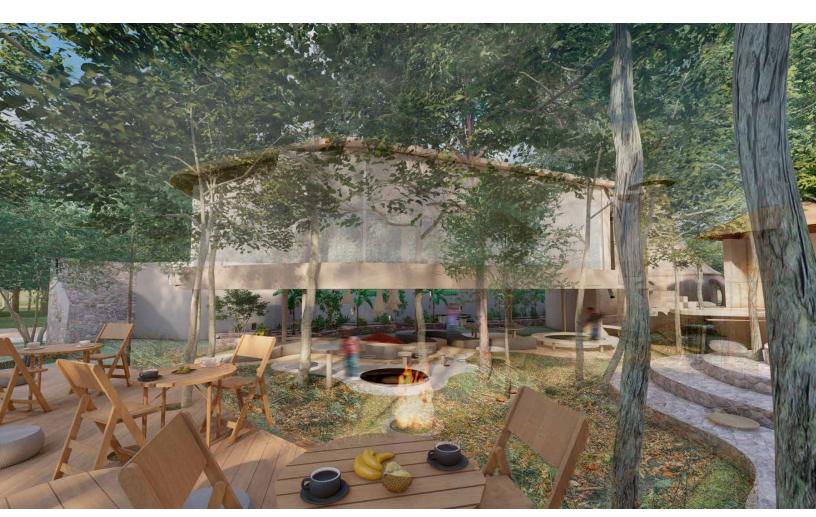

### PURA COMMUNITY HOUSE

It is the heart of the project, a very special quiet and harmonious place. A temple of wellness, a sanctuary in the middle of the jungle for the traveler.

A conjunction of spaces designed to carry out diverse activities that will promote selfdiscovery, healing and reconnection in unison with Nature.

Share in community, experience new emotions, learn something new, cook with love, or just sit and contemplate nature while flowing together.

Sensitivity is enhanced by perfect design, a balanced environment, a unique touch, an ideal scent, the perfect sound, the perception of exquisiteness and the high level that is simplicity.

## COMMUNAL SPACES, PURA HOUSE

Specially designed to elevate your perception and transform your experiene into an authentic connection with the essence of Nature.

Harmonious spaces were beauty, purity of style and internal calm are the ideal framework for your realization. Meditation, yoga, sound rituals, ancestral ceremonies and intimate or communal celebrations. together with a special care to hold space for kids and elders alike.